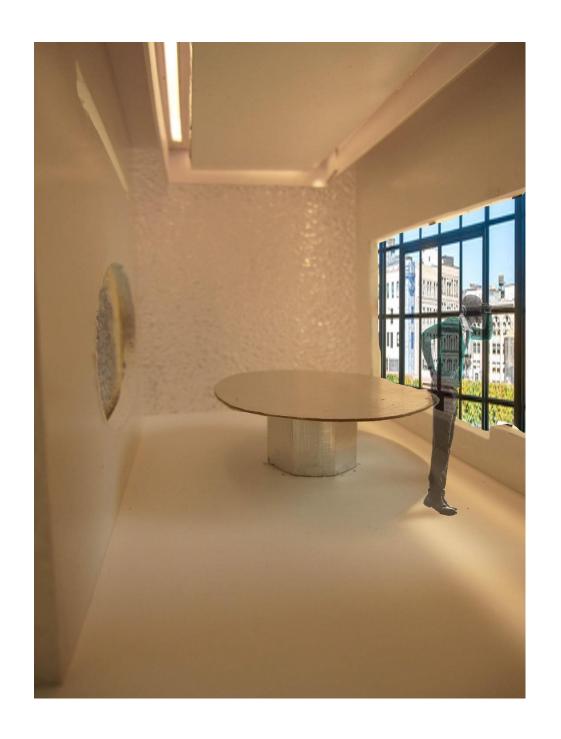

#### CONCEPT:

The world today has become more aware of the global warming epidemic. Which bring the topic of using recycled materials to a new place important and beneficial. Making a space useful is what the main idea when it comes to designing a space. Establishing areas where people can work together and still have that comfort of privacy is what people want. Creating a space with recycled materials will give the space a very unique look in which clients would love to spend their long work days. The idea behind this proposal is what many firms are using since they are going with the "Green" design. The workplace is becoming an environment that is more appealing to workers and exchange they produce better outcomes.