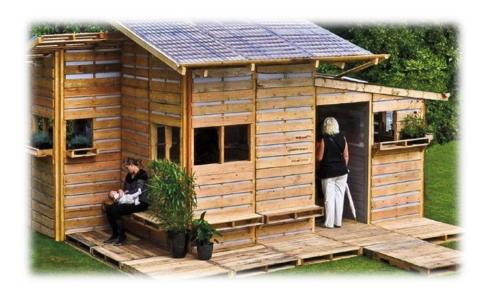

#### CONCEPT:

The world today has become more aware of the global warming epidemic. Which bring the topic of using recycled materials to a new place important and beneficial. Making a space useful is what the main idea when it comes to designing a space. Establishing areas where people can work together and still have that comfort of privacy is what people want. Creating a space with recycled materials will give the space a very unique look in which clients would love to spend their long work days. The idea behind this proposal is what many firms are using since they are going with the "Green" design. The workplace is becoming an environment that is more appealing to workers and exchange they produce better outcomes.