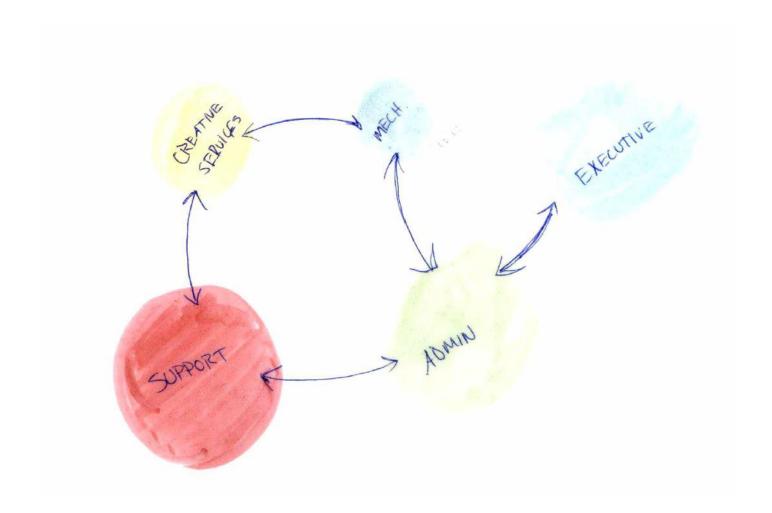

#### SUMMARY

| Summary                         |                                         |                                         |                       |          |                                         |                                         |                     |                   |             |                        |
|---------------------------------|-----------------------------------------|-----------------------------------------|-----------------------|----------|-----------------------------------------|-----------------------------------------|---------------------|-------------------|-------------|------------------------|
| Personnel Totals Per Department | Personne<br>Current                     | el Totals<br>Future                     | Personnel<br>Sq. Feet | Computer | Printer                                 | Faz                                     | Support<br>Sq. Feet | Total<br>Sq. Feet | Circulation | Carpetable<br>Sq. Feet |
| Executive                       | 2                                       | 5                                       | 500                   | 5        | 1                                       |                                         | 480                 | 980               | 1.54        | 1,509                  |
| Administration                  | 2                                       | 1                                       | 100                   | 4        | 1                                       | -                                       |                     | 100               | 1.54        | 154                    |
| Account Admin                   | 5                                       | 6                                       | 480                   | 24       | 3                                       | 3                                       | 174                 | 654               | 1.54        | 1,007                  |
| Dreative Services               | 4                                       | 84                                      | 2,880                 | 7        | 1                                       | -                                       | 1,000               | 3,880             | 1.54        | 5,975                  |
| Support                         | -                                       | -                                       | -                     | -        | -                                       | <u>-</u>                                | 1,030               | 1,030             | 1.54        | 1,586                  |
|                                 |                                         |                                         |                       |          |                                         |                                         |                     |                   |             |                        |
|                                 |                                         |                                         |                       |          |                                         |                                         |                     |                   |             |                        |
|                                 |                                         |                                         |                       |          |                                         |                                         |                     |                   |             |                        |
|                                 |                                         |                                         |                       |          |                                         |                                         |                     |                   |             |                        |
|                                 |                                         |                                         |                       |          |                                         |                                         |                     |                   |             |                        |
|                                 |                                         |                                         |                       |          |                                         |                                         |                     |                   |             |                        |
|                                 |                                         |                                         |                       |          |                                         |                                         |                     |                   |             |                        |
|                                 |                                         |                                         |                       |          |                                         |                                         |                     |                   |             |                        |
|                                 | ,,,,,,,,,,,,,,,,,,,,,,,,,,,,,,,,,,,,,,, | ,,,,,,,,,,,,,,,,,,,,,,,,,,,,,,,,,,,,,,, |                       |          | ,,,,,,,,,,,,,,,,,,,,,,,,,,,,,,,,,,,,,,, | ,,,,,,,,,,,,                            |                     |                   |             |                        |
| Totals:                         | 13                                      | 96                                      | 3,960                 | 40       | 6                                       | /////////////////////////////////////// | 2,684               |                   |             | 10,232                 |
|                                 |                                         |                                         |                       |          |                                         |                                         |                     |                   |             |                        |
| Summary Executive A             | dministratio                            | on Ac                                   | count Admi            | n Creat  | tive Service:                           | s Supp                                  | ort                 | ( <del>+</del> )  | : [4]       |                        |