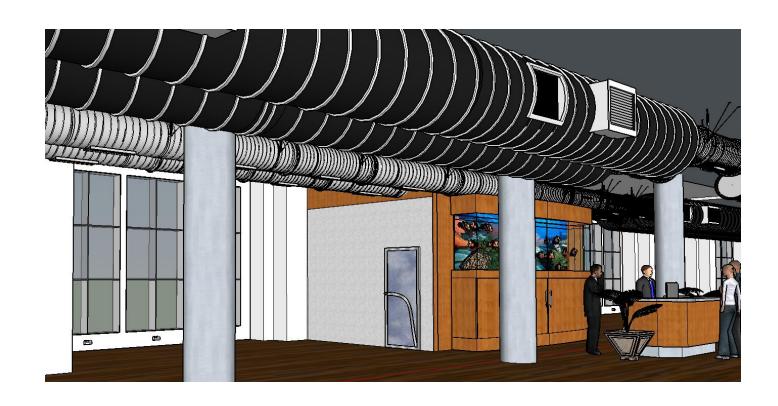

#### CONCEPT:

The world today has become more aware of the global warming epidemic. Which bring the topic of using recycled materials to a new place important and beneficial. Making a space useful is what the main idea when it comes to designing a space. Establishing areas where people can work together and still have that comfort of privacy is what people want. Creating a space with recycled materials will give the space a very unique look in which clients would love to spend their long work days. The idea behind this proposal is what many firms are using since they are going with the "Green" design. The workplace is becoming an environment that is more appealing to workers and exchange they produce better outcomes.