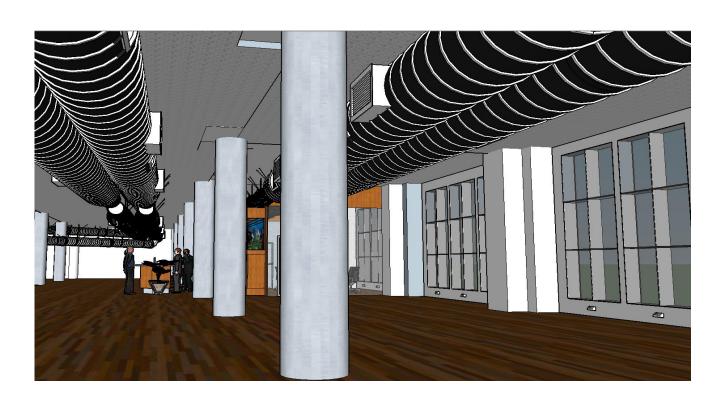

#### CONCEPT:

The world today has become more aware of the global warming epidemic. Which bring the topic of using recycled materials to a new place important and beneficial. Making a space useful is what the main idea when it comes to designing a space. Establishing areas where people can work together and still have that comfort of privacy is what people want. Creating a space with recycled materials will give the space a very unique look in which clients would love to spend their long work days. The idea behind this proposal is what many firms are using since they are going with the "Green" design. The workplace is becoming an environment that is more appealing to workers and exchange they produce better outcomes.