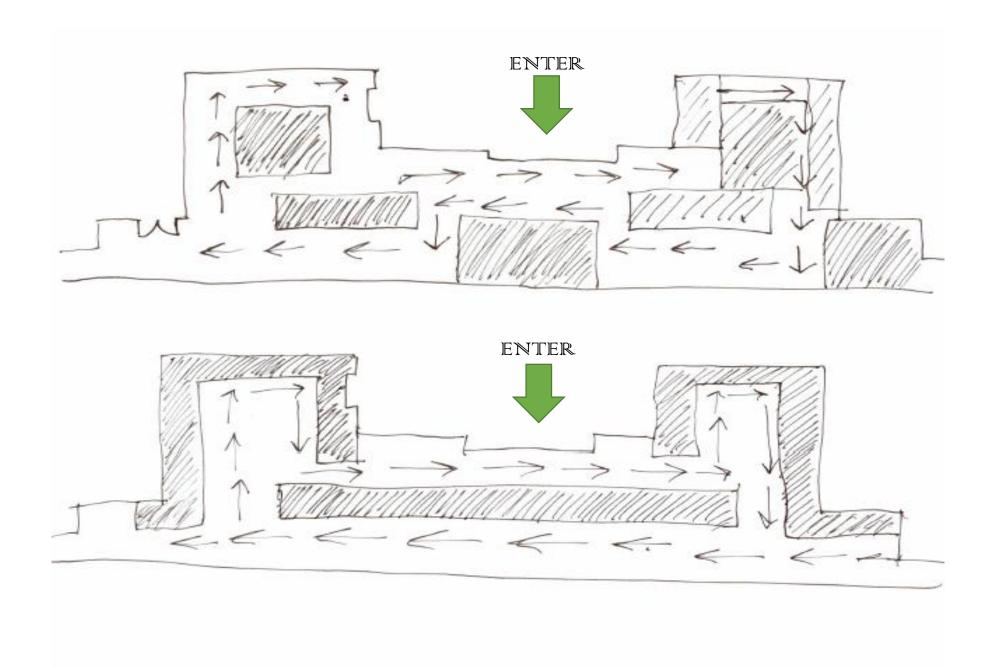

#### CONCEPT:

The world today has become more aware of the global warming epidemic. Which bring the topic of using recycled materials to a new place important and beneficial. Making a space useful is what the main idea when it comes to designing a space. Establishing areas where people can work together and still have that comfort of privacy is what people want. Creating a space with recycled materials will give the space a very unique look in which clients would love to spend their long work days. The idea behind this proposal is what many firms are using since they are going with the "Green" design. The workplace is becoming an environment that is more appealing to workers and exchange they produce better outcomes.