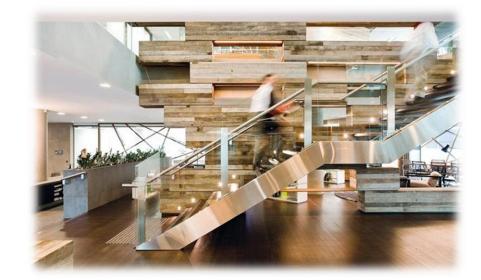

#### CONCEPT:

The world today has become more aware of the global warming epidemic. Which bring the topic of using recycled materials to a new place important and beneficial. Making a space useful is what the main idea when it comes to designing a space. Establishing areas where people can work together and still have that comfort of privacy is what people want. Creating a space with recycled materials will give the space a very unique look in which clients would love to spend their long work days. The idea behind this proposal is what many firms are using since they are going with the "Green" design. The workplace is becoming an environment that is more appealing to workers and exchange they produce better outcomes.