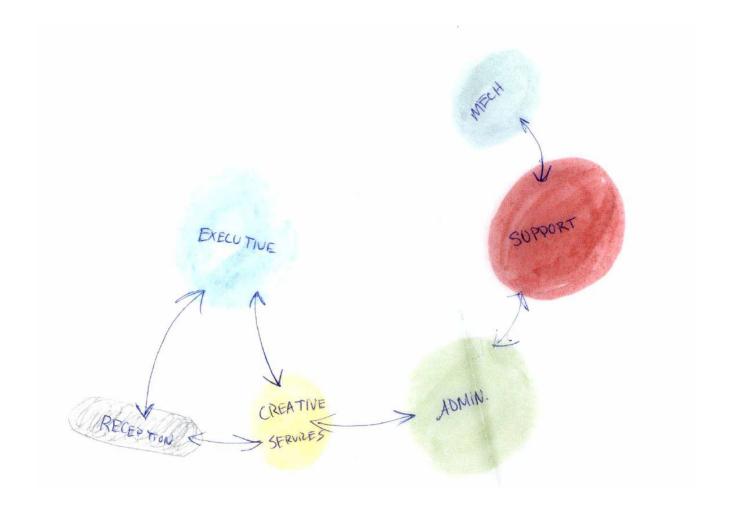

#### SUMMARY

| Summary                         |                                         |                                         |                       |          |                                         |                                         |                     |                   |             |                        |
|---------------------------------|-----------------------------------------|-----------------------------------------|-----------------------|----------|-----------------------------------------|-----------------------------------------|---------------------|-------------------|-------------|------------------------|
| Personnel Totals Per Department | Personne<br>Current                     | el Totals<br>Future                     | Personnel<br>Sq. Feet | Computer | Printer                                 | Faz                                     | Support<br>Sq. Feet | Total<br>Sq. Feet | Circulation | Carpetable<br>Sq. Feet |
| Executive                       | 2                                       | 5                                       | 500                   | 5        | 1                                       |                                         | 480                 | 980               | 1.54        | 1,509                  |
| Administration                  | 2                                       | 1                                       | 100                   | 4        | 1                                       | -                                       |                     | 100               | 1.54        | 154                    |
| Account Admin                   | 5                                       | 6                                       | 480                   | 24       | 3                                       | 3                                       | 174                 | 654               | 1.54        | 1,007                  |
| Dreative Services               | 4                                       | 84                                      | 2,880                 | 7        | 1                                       | -                                       | 1,000               | 3,880             | 1.54        | 5,975                  |
| Support                         | -                                       | -                                       | -                     | -        | -                                       | <u>-</u>                                | 1,030               | 1,030             | 1.54        | 1,586                  |
|                                 |                                         |                                         |                       |          |                                         |                                         |                     |                   |             |                        |
|                                 |                                         |                                         |                       |          |                                         |                                         |                     |                   |             |                        |
|                                 |                                         |                                         |                       |          |                                         |                                         |                     |                   |             |                        |
|                                 |                                         |                                         |                       |          |                                         |                                         |                     |                   |             |                        |
|                                 |                                         |                                         |                       |          |                                         |                                         |                     |                   |             |                        |
|                                 |                                         |                                         |                       |          |                                         |                                         |                     |                   |             |                        |
|                                 |                                         |                                         |                       |          |                                         |                                         |                     |                   |             |                        |
|                                 |                                         |                                         |                       |          |                                         |                                         |                     |                   |             |                        |
|                                 | ,,,,,,,,,,,,,,,,,,,,,,,,,,,,,,,,,,,,,,, | ,,,,,,,,,,,,,,,,,,,,,,,,,,,,,,,,,,,,,,, |                       |          | ,,,,,,,,,,,,,,,,,,,,,,,,,,,,,,,,,,,,,,, | ,,,,,,,,,,,,                            |                     |                   |             |                        |
| Totals:                         | 13                                      | 96                                      | 3,960                 | 40       | 6                                       | /////////////////////////////////////// | 2,684               |                   |             | 10,232                 |
|                                 |                                         |                                         |                       |          |                                         |                                         |                     |                   |             |                        |
| Summary Executive A             | dministratio                            | on Ac                                   | count Admi            | n Creat  | tive Service:                           | s Supp                                  | ort                 | ( <del>+</del> )  | : [4]       |                        |