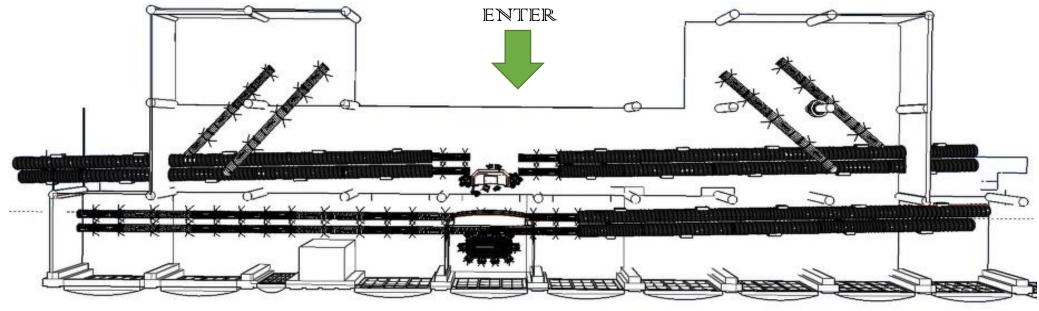

#### CONCEPT:

The world today has become more aware of the global warming epidemic. Which bring the topic of using recycled materials to a new place important and beneficial. Making a space useful is what the main idea when it comes to designing a space. Establishing areas where people can work together and still have that comfort of privacy is what people want. Creating a space with recycled materials will give the space a very unique look in which clients would love to spend their long work days. The idea behind this proposal is what many firms are using since they are going with the "Green" design. The workplace is becoming an environment that is more appealing to workers and exchange they produce better outcomes.