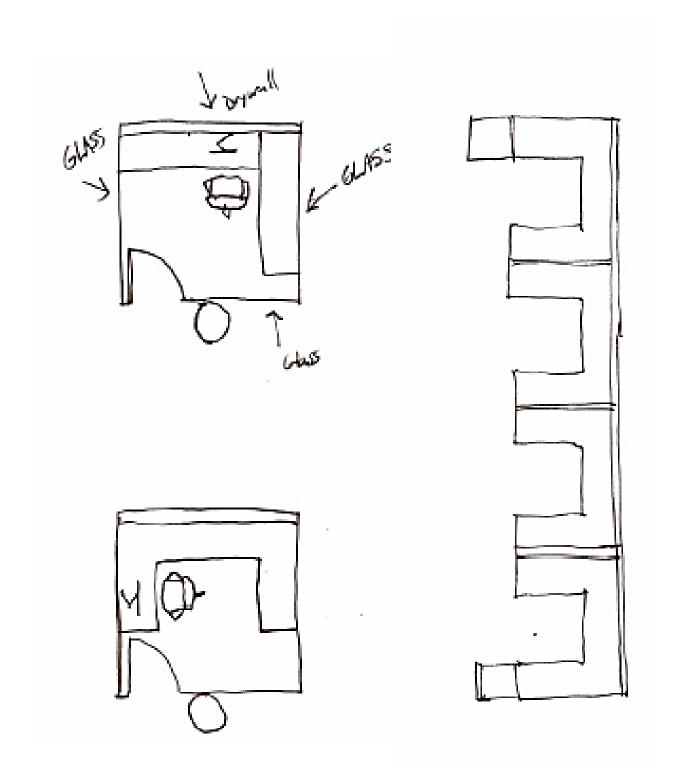

#### CONCEPT:

The world today has become more aware of the global warming epidemic. Which bring the topic of using recycled materials to a new place important and beneficial. Making a space useful is what the main idea when it comes to designing a space. Establishing areas where people can work together and still have that comfort of privacy is what people want. Creating a space with recycled materials will give the space a very unique look in which clients would love to spend their long work days. The idea behind this proposal is what many firms are using since they are going with the "Green" design. The workplace is becoming an environment that is more appealing to workers and exchange they produce better outcomes.