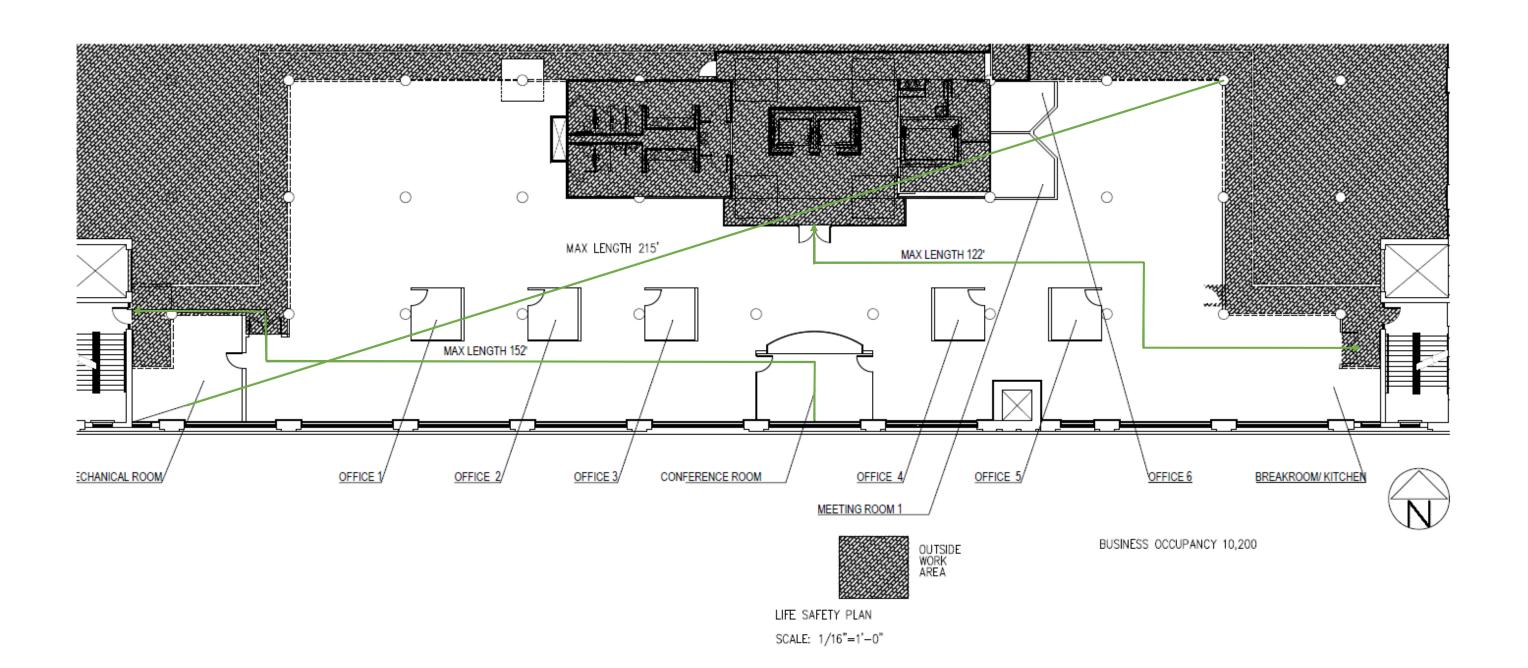

|       | Actual Width    |       |
|                                                     |                |               |                   |          |                               |  | Occupant        |       | (A/B)xC                      |       |                 |       |
|                                                     |                |               |                   |          | A/B                           |  | Stair           | Level | Stair                        | Level | Stair           | Level |
| Suite 3100                                          | 10,200         |               | 100               |          | 102                           |  | .3"             | .2"   | 30.6"                        | 20.4" | 5' 5"           | 3     |

#### LIFE SAFETY PLAN