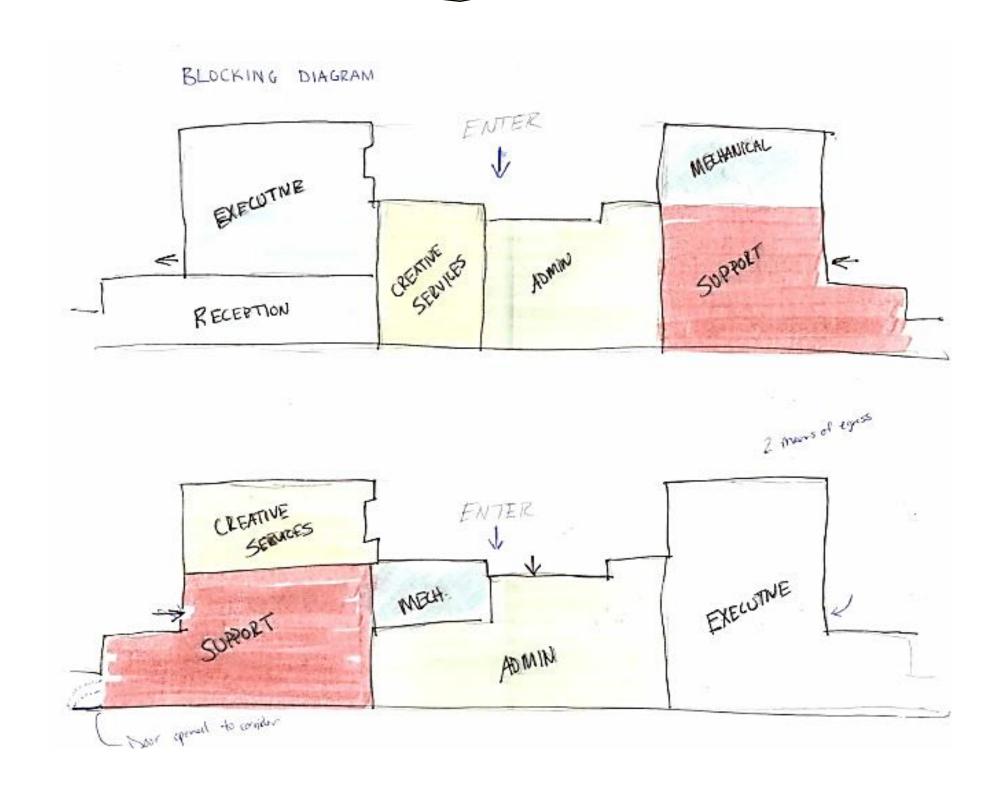

#### SUMMARY

| Summary                         |                                         |                                         |                       |          |                                         |                                         |                     |                   |             |                        |
|---------------------------------|-----------------------------------------|-----------------------------------------|-----------------------|----------|-----------------------------------------|-----------------------------------------|---------------------|-------------------|-------------|------------------------|
| Personnel Totals Per Department | Personne<br>Current                     | el Totals<br>Future                     | Personnel<br>Sq. Feet | Computer | Printer                                 | Faz                                     | Support<br>Sq. Feet | Total<br>Sq. Feet | Circulation | Carpetable<br>Sq. Feet |
| Executive                       | 2                                       | 5                                       | 500                   | 5        | 1                                       |                                         | 480                 | 980               | 1.54        | 1,509                  |
| Administration                  | 2                                       | 1                                       | 100                   | 4        | 1                                       | -                                       |                     | 100               | 1.54        | 154                    |
| Account Admin                   | 5                                       | 6                                       | 480                   | 24       | 3                                       | 3                                       | 174                 | 654               | 1.54        | 1,007                  |
| Dreative Services               | 4                                       | 84                                      | 2,880                 | 7        | 1                                       | -                                       | 1,000               | 3,880             | 1.54        | 5,975                  |
| Support                         | -                                       | -                                       | -                     | -        | -                                       | <u>-</u>                                | 1,030               | 1,030             | 1.54        | 1,586                  |
|                                 |                                         |                                         |                       |          |                                         |                                         |                     |                   |             |                        |
|                                 |                                         |                                         |                       |          |                                         |                                         |                     |                   |             |                        |
|                                 |                                         |                                         |                       |          |                                         |                                         |                     |                   |             |                        |
|                                 |                                         |                                         |                       |          |                                         |                                         |                     |                   |             |                        |
|                                 |                                         |                                         |                       |          |                                         |                                         |                     |                   |             |                        |
|                                 |                                         |                                         |                       |          |                                         |                                         |                     |                   |             |                        |
|                                 |                                         |                                         |                       |          |                                         |                                         |                     |                   |             |                        |
|                                 |                                         |                                         |                       |          |                                         |                                         |                     |                   |             |                        |
|                                 | ,,,,,,,,,,,,,,,,,,,,,,,,,,,,,,,,,,,,,,, | ,,,,,,,,,,,,,,,,,,,,,,,,,,,,,,,,,,,,,,, |                       |          | ,,,,,,,,,,,,,,,,,,,,,,,,,,,,,,,,,,,,,,, | ,,,,,,,,,,,,                            |                     |                   |             |                        |
| Totals:                         | 13                                      | 96                                      | 3,960                 | 40       | 6                                       | /////////////////////////////////////// | 2,684               |                   |             | 10,232                 |
|                                 |                                         |                                         |                       |          |                                         |                                         |                     |                   |             |                        |
| Summary Executive A             | dministratio                            | on Ac                                   | count Admi            | n Creat  | tive Service:                           | s Supp                                  | ort                 | ( <del>+</del> )  | : [4]       |                        |