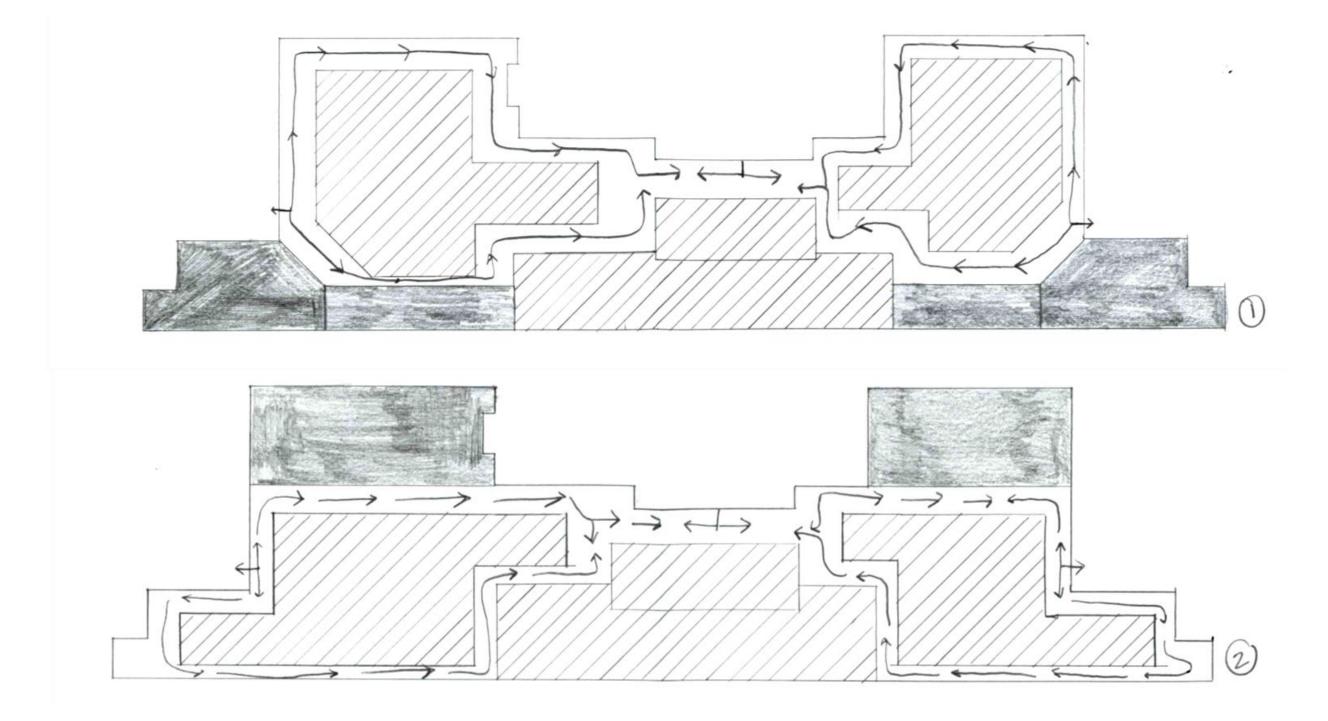

r>0<br>0<br>0        | Location<br>Direct access to Broadcast, Executive, Mktg<br>Shared by all areas<br>Near Acount Admin<br>Spread throughout<br>Spread throughout                      | Waiting for 6, TV's<br>Full AV<br>Work counter, outlets<br>Raised floor, secure, 3 racks<br>Work counter<br>Coffee, sink, refrigerator, cabinets                          | Sign Off:                        |               |



### Program – Support

### Portfolio Two Scarlett Salter Edgeworth Building, Richmond, VA Fall 2015

#### CREATIVE **HRANKE** SERVICES EXECUTIVE --1 SUPPORT Acc. 8 ADMIN KEY I MAJOR ADJACENLIES MINOR ADJACENLIES ----ENTER



### Bubble Diagrams

# KEY THE MAJOR ADJACENCIES --- MINOR ADJACENCIES

EXECUTIVE







#### Large Office Desks Configurations

Workstation Configurations







#### Space Circulation



- Y Int

#### Space Plan Sketch - 1

EPGEWORTH CO-WORKING 3KD LEVEL (1)



EDGEWORTH WORK STATION LAYOUT!











#### Entry Sketches







Entry Sketches







#### Corridor Sketches







#### Lounge Sketches







#### Lounge Sketches







#### Workstation Sketches







Lighting Sketches





### Lighting Sketches







#### Systems RCP





#### Systems RCP







### Lighting Model



### Lighting Model



#### Life Safety Plan

| <b>Building Cons</b>  | truction  | and Occu | pancy      |              |             |                     |                |                 |               |                   |                 |          |
|-----------------------|-----------|----------|------------|--------------|-------------|-------------------