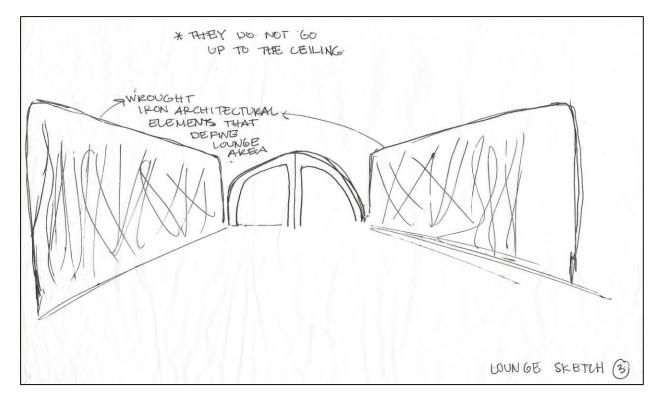

#### **Concept Statement:**

- This design will take elements from the Crystal Palace that was built during the Industrial Revolution.
- The notion that many people from different backgrounds and cultures would come together at this location to share their ideas and collaborate has a similar purpose and atmosphere to the coworking environment.
- Aesthetic elements will be incorporated such as the glass exterior that suggests transparency and commonalty.
- The wrought iron structure will be interpreted in the space in both structural and decorative elements.
- The open spaces that allow people to interact and socialize will also be interpreted throughout the design.
- The Crystal Palace was an environment where all walks of people came to collaborate and learn from each other in an innovative time known as the Industrial Revolution. A similar notion is being seen in many metropolitan areas known as coworking, where people come together in a working environment to work independently or together, regardless of their field of study.