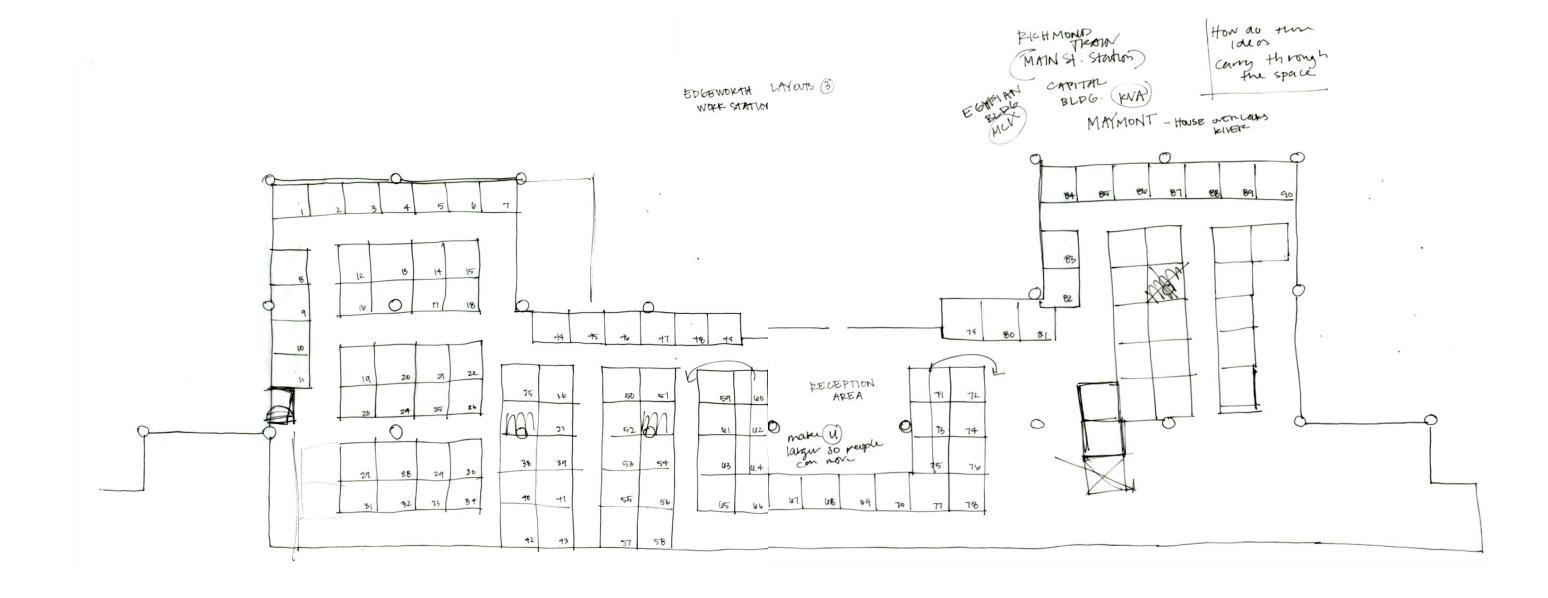

#### Portfolio One Scarlett Salter Edgeworth Building, Richmond, VA IDSN 3600 - Fall 2015

#### **Concept Statement:**

- This design will take elements from the Crystal Palace that was built during the Industrial Revolution.
- The notion that many people from different backgrounds and cultures would come together at this location to share their ideas and collaborate has a similar purpose and atmosphere to the coworking environment.
- Aesthetic elements will be incorporated such as the glass exterior that suggests transparency and commonalty.
- The wrought iron structure will be interpreted in the space in both structural and decorative elements.
- The open spaces that allow people to interact and socialize will also be interpreted throughout the design.
- The Crystal Palace was an environment where all walks of people came to collaborate and learn from each other in an innovative time known as the Industrial Revolution. A similar notion is being seen in many metropolitan areas known as coworking, where people come together in a working environment to work independently or together, regardless of their field of study.