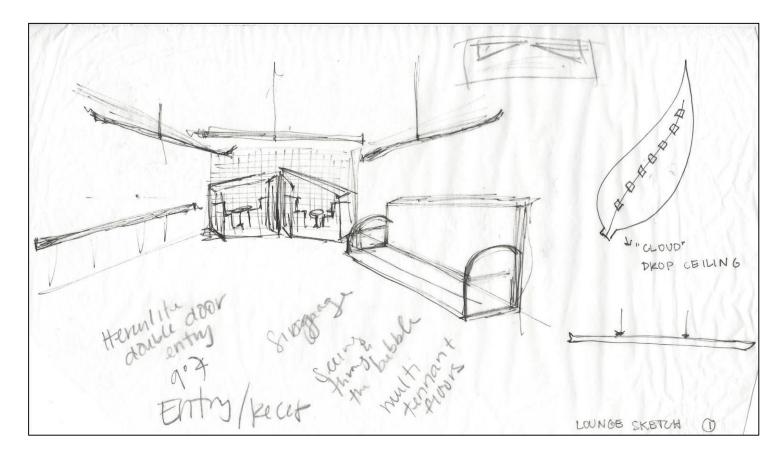

#### **Concept Statement:**

- This design will take elements from the Crystal Palace that was built during the Industrial Revolution.
- The notion that many people from different backgrounds and cultures would come together at this location to share their ideas and collaborate has a similar purpose and atmosphere to the coworking environment.
- Aesthetic elements will be incorporated such as the glass exterior that suggests transparency and commonalty.
- The wrought iron structure will be interpreted in the space in both structural and decorative elements.
- The open spaces that allow people to interact and socialize will also be interpreted throughout the design.
- The Crystal Palace was an environment where all walks of people came to collaborate and learn from each other in an innovative time known as the Industrial Revolution. A similar notion is being seen in many metropolitan areas known as coworking, where people come together in a working environment to work independently or together, regardless of their field of study.