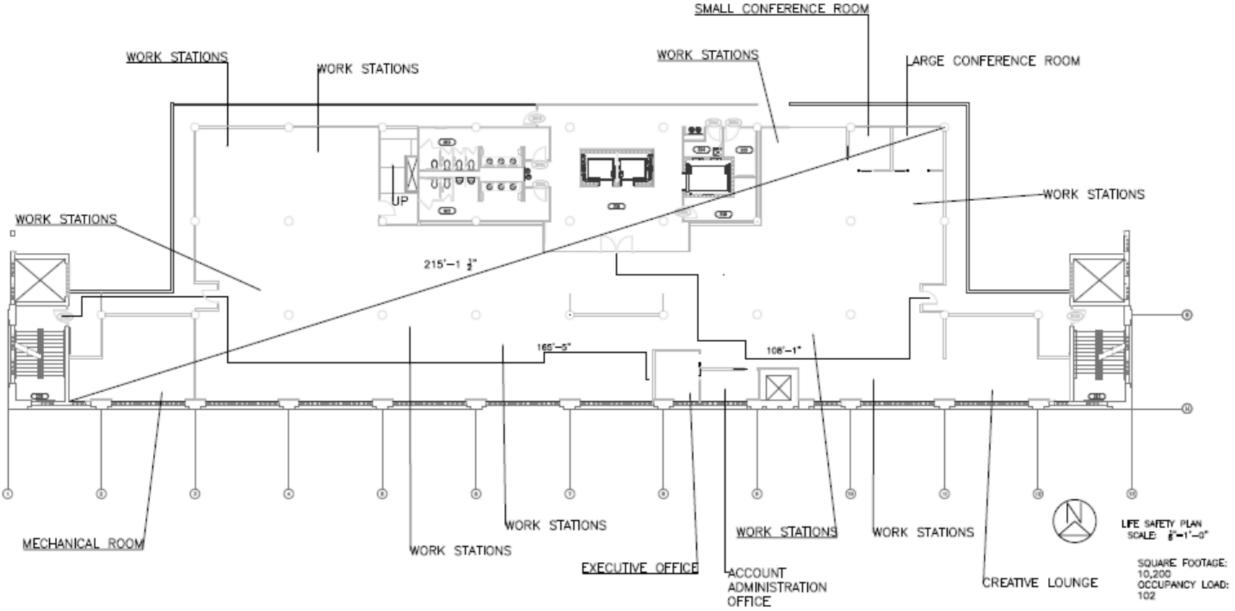

| Summary                         |          |           |           |          |         |     |          |          |             |            |
|---------------------------------|----------|-----------|-----------|----------|---------|-----|----------|----------|-------------|------------|
| Personnel Totals Per Department | Personne | el Totals | Personnel |          |         |     | Support  | Total    | Circulation | Carpetable |
|                                 | Current  | Future    | Sq. Feet  | Computer | Printer | Fax | Sq. Feet | Sq. Feet |             | Sq. Feet   |
| Executive                       | 1        | 1         | 120       | 1        | -       | -   | 320      | 440      | 1.54        | 678        |
|                                 |          |           |           |          |         | -   |          | -        |             |            |
| Account Admin                   | -        | 1         | 120       | 9        | -       | -   | 354      | 474      | 1.54        | 730        |
| Creative Services               | -        | 80        | 2,880     | -        | -       | -   | 700      | 3,580    | 1.54        | 5,513      |
| Support                         | -        | -         | -         | -        | -       | -   | 2,175    | 2,175    | 1.54        | 3,350      |
|                                 |          |           |           |          |         |     |          |          |             |            |
|                                 |          |           |           |          |         |     |          |          |             |            |
|                                 |          |           |           |          |         |     |          |          |             |            |
|                                 |          |           |           |          |         |     |          |          |             |            |
|                                 |          |           |           |          |         |     |          |          |             |            |
|                                 |          |           |           |          |         |     |          |          |             |            |
|                                 |          |           |           |          |         |     |          |          |             |            |
|                                 |          |           |           |          |         |     |          |          |             |            |
|                                 |          |           |           |          |         |     |          |          |             |            |
|                                 |          |           |           |          |         |     |          |          |             |            |
|                                 |          |           |           |          |         |     |          |          |             |            |
| Totals:                         | 1        | 82        | 3,120     | 10       | -       | -   | 3,549    |          |             | 10,270     |