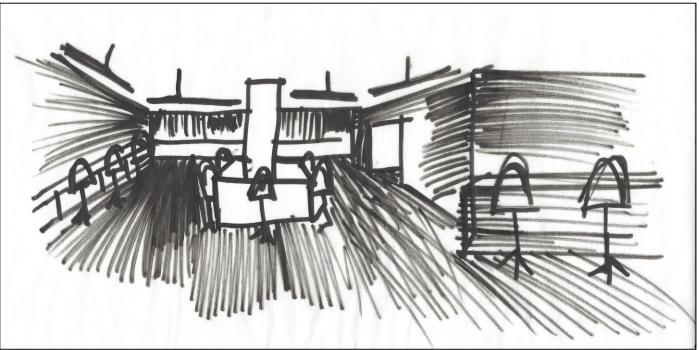

#### **Concept Statement:**

- This design will take elements from the Crystal Palace that was built during the Industrial Revolution.
- The notion that many people from different backgrounds and cultures would come together at this location to share their ideas and collaborate has a similar purpose and atmosphere to the coworking environment.
- Aesthetic elements will be incorporated such as the glass exterior that suggests transparency and commonalty.
- The wrought iron structure will be interpreted in the space in both structural and decorative elements.
- The open spaces that allow people to interact and socialize will also be interpreted throughout the design.
- The Crystal Palace was an environment where all walks of people came to collaborate and learn from each other in an innovative time known as the Industrial Revolution. A similar notion is being seen in many metropolitan areas known as coworking, where people come together in a working environment to work independently or together, regardless of their field of study.