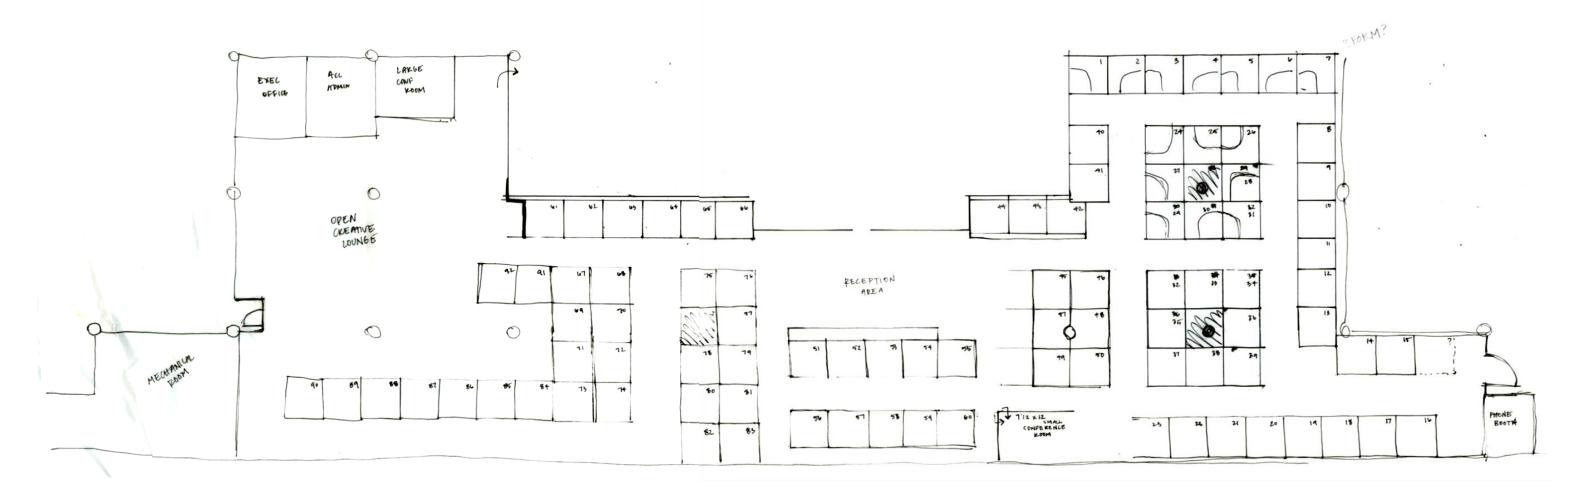

<br>Near Acount Admin<br>Spread throughout<br>Spread throughout                      | Waiting for 6, TV's<br>Full AV<br>Work counter, outlets<br>Raised floor, secure, 3 racks<br>Work counter<br>Coffee, sink, refrigerator, cabinets                          | Sign Off:                        |               |



### Program – Support

### Portfolio Two Scarlett Salter Edgeworth Building, Richmond, VA Fall 2015

#### CREATIVE **HRANKE** SERVICES EXECUTIVE --1 SUPPORT Acc. 8 ADMIN KEY I MAJOR ADJACENLIES MINOR ADJACENLIES ----ENTER



### Bubble Diagrams

# KEY THE MAJOR ADJACENCIES --- MINOR ADJACENCIES

EXECUTIVE







#### Large Office Desks Configurations

Workstation Configurations







#### Space Circulation



- Y Int

#### Space Plan Sketch - 1

EPGEWORTH CO-WORKING 3KD LEVEL (1)



EDGEWORTH WORK STATION LAYOUT!











#### Entry Sketches







Entry Sketches







#### Corridor Sketches







#### Lounge Sketches







#### Lounge Sketches







#### Workstation Sketches







Lighting Sketches





### Lighting Sketches







#### Systems RCP





#### Systems RCP







### Lighting Model



### Lighting Model



#### Life Safety Plan

| <b>Building Cons</b>  | truction  | and Occu | pancy      |              |             |                     |                |                 |               |                   |                 |          |
|-----------------------|-----------|----------|------------|--------------|-------------|---------------------|----------------|-----------------|---------------|-------------------|-----------------|---------