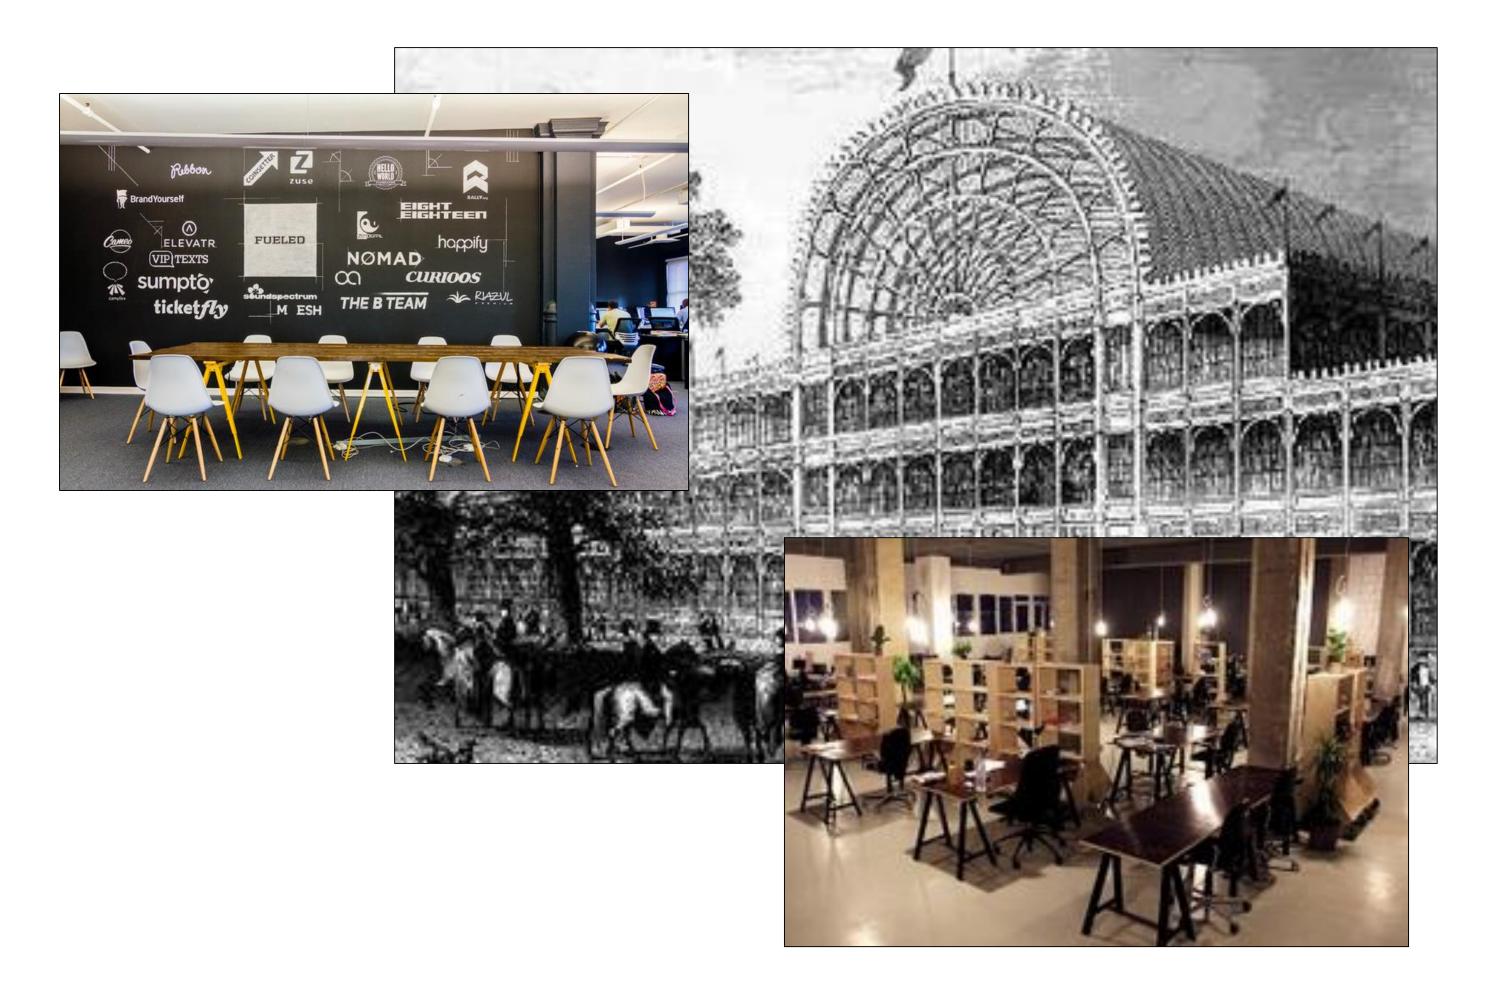

#### **Concept Statement:**

- This design will take elements from the Crystal Palace that was built during the Industrial Revolution.
- The notion that many people from different backgrounds and cultures would come together at this location to share their ideas and collaborate has a similar purpose and atmosphere to the coworking environment.
- Aesthetic elements will be incorporated such as the glass exterior that suggests transparency and commonalty.
- The wrought iron structure will be interpreted in the space in both structural and decorative elements.
- The open spaces that allow people to interact and socialize will also be interpreted throughout the design.
- The Crystal Palace was an environment where all walks of people came to collaborate and learn from each other in an innovative time known as the Industrial Revolution. A similar notion is being seen in many metropolitan areas known as coworking, where people come together in a working environment to work independently or together, regardless of their field of study.