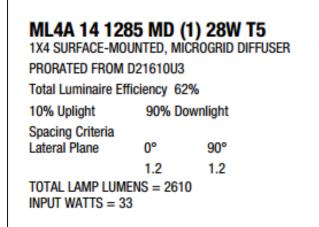

|                |                 |               |                   |                 |          |
| Notes:                |           |          |            |              |             |                     |                |                 |               |                   |                 |          |
|                       |           |          |            |              |             |                     |                |                 |               |                   |                 |          |

### Life Safety Plan

Lumen (or Zonal Cavity) Method of Calculation:

Maintained fc= (Number of lamps) x (Initial lamp lumens) x LLF x CU Area Maintained fc= <u>(8) x (5220) x .72 x 40</u> 110 LLF: LLD x LDD LLF= .9 x .8





#### Lighting Analysis



#### Candela Distribution



#### Luminance Data in Candela / Sq. Meter

| Angle in Vertical <sup>o</sup> | Average 0° | Average 45° | Average 90° |
|--------------------------------|------------|-------------|-------------|
| 45°                            | 848        | 875         | 1038        |
| 55°                            | 783        | 750         | 913         |
| 65°                            | 825        | 673         | 766         |
| 75°                            | 859        | 624         | 572         |
| 85°                            | 1037       | 630         | 241         |

#### **Coefficients of Utilization**

| pcc       |     | 0.8 |     |     |     | 0.7 |     |     |     | 0.5 |     |     | 0.3 |     |
|-----------|-----|-----|-----|-----|-----|-----|-----|-