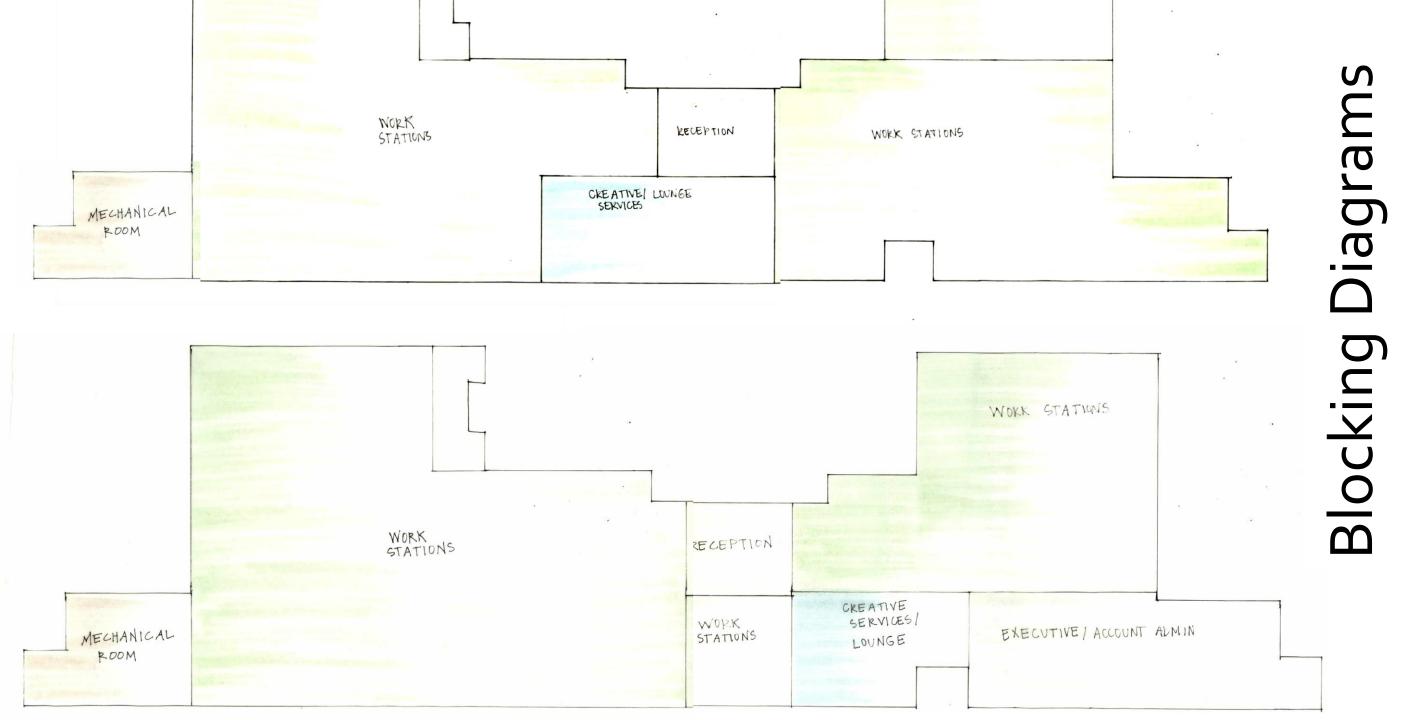

| Summary                         |          |           |           |          |         |     |          |          |             |            |
|---------------------------------|----------|-----------|-----------|----------|---------|-----|----------|----------|-------------|------------|
| Personnel Totals Per Department | Personne | el Totals | Personnel |          |         |     | Support  | Total    | Circulation | Carpetable |
|                                 | Current  | Future    | Sq. Feet  | Computer | Printer | Fax | Sq. Feet | Sq. Feet |             | Sq. Feet   |
| Executive                       | 1        | 1         | 120       | 1        | -       | -   | 320      | 440      | 1.54        | 678        |
|                                 |          |           |           |          |         | -   |          | -        |             |            |
| Account Admin                   | -        | 1         | 120       | 9        | -       | -   | 354      | 474      | 1.54        | 730        |
| Creative Services               | -        | 80        | 2,880     | -        | -       | -   | 700      | 3,580    | 1.54        | 5,513      |
| Support                         | -        | -         | -         | -        | -       | -   | 2,175    | 2,175    | 1.54        | 3,350      |
|                                 |          |           |           |          |         |     |          |          |             |            |
|                                 |          |           |           |          |         |     |          |          |             |            |
|                                 |          |           |           |          |         |     |          |          |             |            |
|                                 |          |           |           |          |         |     |          |          |             |            |
|                                 |          |           |           |          |         |     |          |          |             |            |
|                                 |          |           |           |          |         |     |          |          |             |            |
|                                 |          |           |           |          |         |     |          |          |             |            |
|                                 |          |           |           |          |         |     |          |          |             |            |
|                                 |          |           |           |          |         |     |          |          |             |            |
|                                 |          |           |           |          |         |     |          |          |             |            |
|                                 |          |           |           |          |         |     |          |          |             |            |
| Totals:                         | 1        | 82        | 3,120     | 10       | -       | -   | 3,549    |          |             | 10,270     |