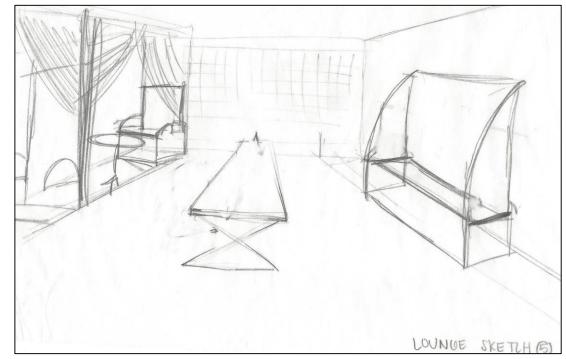

#### **Concept Statement:**

- This design will take elements from the Crystal Palace that was built during the Industrial Revolution.
- The notion that many people from different backgrounds and cultures would come together at this location to share their ideas and collaborate has a similar purpose and atmosphere to the coworking environment.
- Aesthetic elements will be incorporated such as the glass exterior that suggests transparency and commonalty.
- The wrought iron structure will be interpreted in the space in both structural and decorative elements.
- The open spaces that allow people to interact and socialize will also be interpreted throughout the design.
- The Crystal Palace was an environment where all walks of people came to collaborate and learn from each other in an innovative time known as the Industrial Revolution. A similar notion is being seen in many metropolitan areas known as coworking, where people come together in a working environment to work independently or together, regardless of their field of study.