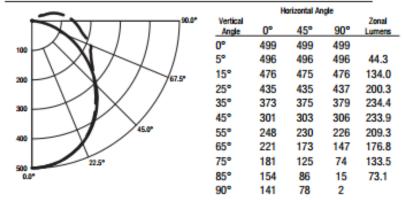

|                 |               |                   |                 |          |
| Notes:                |           |          |            |              |             |                     |                |                 |               |                   |                 |          |
|                       |           |          |            |              |             |                     |                |                 |               |                   |                 |          |

### Life Safety Plan

Lumen (or Zonal Cavity) Method of Calculation:

Maintained fc= (Number of lamps) x (Initial lamp lumens) x LLF x CU Area Maintained fc= <u>(8) x (5220) x .72 x 40</u> 110 LLF: LLD x LDD LLF= .9 x .8





#### Lighting Analysis



#### Candela Distribution



#### Luminance Data in Candela / Sq. Meter

| Angle in Vertical <sup>o</sup> | Average 0° | Average 45° | Average 90° |
|--------------------------------|------------|-------------|-------------|
| 45°                            | 848        | 875         | 1038        |
| 55°                            | 783        | 750         | 913         |
| 65°                            | 825        | 673         | 766         |
| 75°                            | 859        | 624         | 572         |
| 85°                            | 1037       | 630         | 241         |

#### **Coefficients of Utilization**

| pcc       |     | 0.8 |     |     |     | 0.7 |     |     |     | 0.5 |     |     | 0.3 |     |
|-----------|-----|-----|-----|-----|-----|-----|-----|-----|-----|-----|-----|-----|