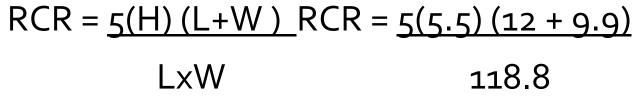

|             |                     |                |                 |               |                   |                 |          |
| Notes:                |           |          |            |              |             |                     |                |                 |               |                   |                 |          |
|                       |           |          |            |              |             |                     |                |                 |               |                   |                 |          |

### Life Safety Plan

Lumen (or Zonal Cavity) Method of Calculation:

Maintained fc= (Number of lamps) x (Initial lamp lumens) x LLF x CU Area Maintained fc= <u>(8) x (5220) x .72 x 40</u> 110 LLF: LLD x LDD LLF= .9 x .8





#### Lighting Analysis



#### Candela Distribution



#### Luminance Data in Candela / Sq. Meter

| Angle in Vertical <sup>o</sup> | Average 0° | Average 45° | Average 90° |
|--------------------------------|------------|-------------|-------------|
| 45°                            | 848        | 875         | 1038        |
| 55°                            | 783        | 750         | 913         |
| 65°                            | 825        | 673         | 766         |
| 75°                            | 859        | 624         | 572         |
| 85°                            | 1037       | 630         | 241         |

#### **Coefficients of Utilization**

| pcc       |     | 0.8 |     |     |     | 0.7 |     |     |     | 0.5 |     |     | 0.3 |     |
|-----------|-----|-----|---