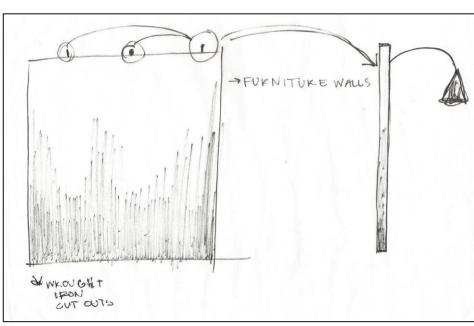

#### **Concept Statement:**

- This design will take elements from the Crystal Palace that was built during the Industrial Revolution.
- The notion that many people from different backgrounds and cultures would come together at this location to share their ideas and collaborate has a similar purpose and atmosphere to the coworking environment.
- Aesthetic elements will be incorporated such as the glass exterior that suggests transparency and commonalty.
- The wrought iron structure will be interpreted in the space in both structural and decorative elements.
- The open spaces that allow people to interact and socialize will also be interpreted throughout the design.
- The Crystal Palace was an environment where all walks of people came to collaborate and learn from each other in an innovative time known as the Industrial Revolution. A similar notion is being seen in many metropolitan areas known as coworking, where people come together in a working environment to work independently or together, regardless of their field of study.