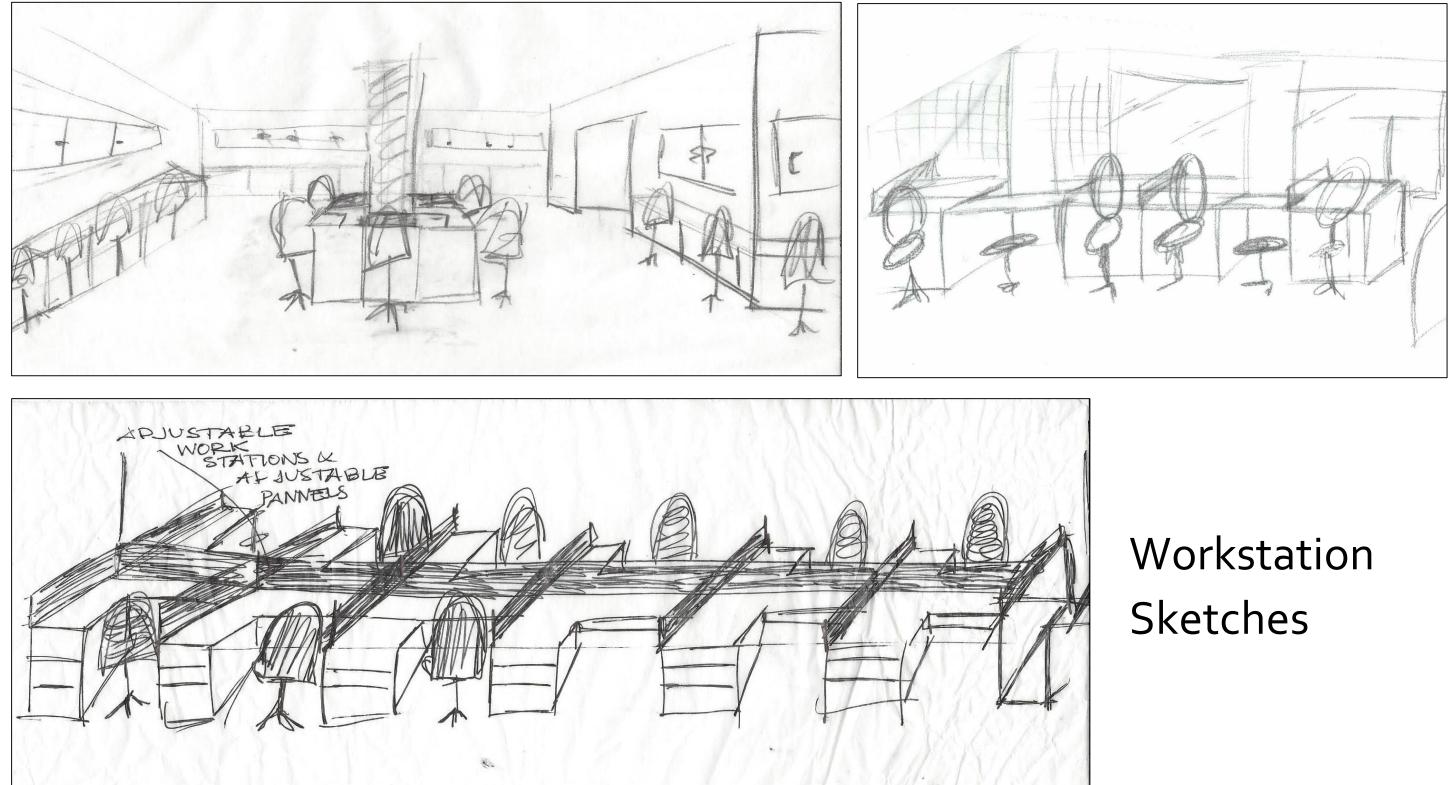

### Program – Account Administration

| Creative Services          |           |           |                 |        |                                       |                   |           |     |               |       |
|----------------------------|-----------|-----------|-----------------|--------|---------------------------------------|-------------------|-----------|-----|---------------|-------|
| PERSONNEL                  |           |           |                 |        |                                       |                   |           |     |               |       |
|                            |           |           |                 |        |                                       |                   |           |     |               | 22    |
| Position                   | Personne  | el Totals | Unit Square Ft. |        | Extended                              |                   | Equipment |     |               | Notes |
|                            | Current   | Future    | Office Works    | tation | Sq. Feet                              | PC                | Printer   | Fax |               |       |
| workers                    |           | 80        |                 | 36     | 2880                                  |                   |           |     |               |       |
| workers                    |           | 00        |                 | 30     | 2000                                  |                   |           |     |               |       |
|                            |           |           |                 |        | 0                                     |                   |           |     |               |       |
|                            |           |           |                 |        | Ő                                     |                   |           |     |               |       |
|                            |           |           |                 |        | 0                                     |                   |           |     |               |       |
|                            |           |           |                 |        | 0                                     |                   |           |     |               |       |
|                            |           |           |                 |        | 0                                     |                   |           |     |               |       |
|                            |           |           |                 |        | 0                                     |                   |           |     |               |       |
|                            |           |           |                 | 6      | 0                                     |                   |           |     |               |       |
|                            |           |           |                 |        | 0                                     |                   |           |     |               |       |
|                            |           |           |                 |        | 0                                     |                   |           |     |               |       |
|                            |           |           |                 |        | 0                                     |                   |           |     |               |       |
|                            |           |           |                 |        | 0                                     |                   |           |     |               |       |
|                            |           |           |                 |        | 0                                     |                   |           |     |               |       |
| Personnel Totals:          | 0         | 80        |                 |        | 2880                                  | 0                 | 0         |     |               |       |
| SUPPORT/EQUIPMENT SPACES   |           |           |                 |        |                                       |                   |           |     |               |       |
| Space                      | Support/E | quipment  | Unit            |        | Extended                              |                   | Location  |     |               | Notes |
| Opaco                      | Current   | Future    | Square Feet     |        | Sq. Feet                              |                   | Location  |     |               | 10003 |
|                            |           |           |                 |        | 0                                     |                   |           |     |               |       |
|                            |           |           |                 |        | 0                                     |                   |           |     |               |       |
|                            |           |           |                 |        | 0                                     |                   |           |     |               |       |
| Concept Lounge             | 0         | 1         |                 | 500    | 500                                   |                   |           |     |               |       |
|                            |           |           |                 |        | 0                                     |                   |           |     |               |       |
| Work Area                  | 0         | 0         |                 | 1800   | 0                                     | Adjacent to Teams |           |     | Work counters |       |
|                            |           |           |                 |        | 0                                     |                   |           |     |               |       |
|                            |           |           |                 |        | · · · · · · · · · · · · · · · · · · · |                   |           |     |               |       |
| Storage                    | 0         | 1         |                 | 200    |                                       | Next to Work Area |           |     | Shelving      |       |
| Storage                    | 0         | 1         |                 | 200    |                                       | Next to Work Area |           |     | Shelving      |       |
| Storage                    | 0         | 1         |                 | 200    | 200<br>0<br>0                         | Next to Work Area |           |     | Shelving      |       |
| Storage                    | 0         | 1         |                 | 200    | 200<br>0<br>0<br>0                    | Next to Work Area |           |     | Shelving      |       |
| Storage                    | 0         | 1         |                 | 200    | 200<br>0<br>0<br>0<br>0               | Next to Work Area |           |     | Shelving      |       |
| Storage                    | 0         | 1         |                 | 200    | 200<br>0<br>0<br>0<br>0<br>0          |                   |           |     | Shelving      |       |
| Storage<br>Support Totals: | 0         | 1         |                 | 200    | 200<br>0<br>0<br>0<br>0               |                   |           |     | Shelving      |       |