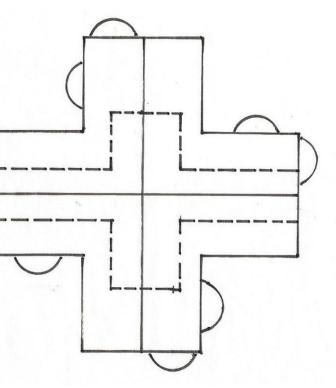

#### **Concept Statement:**

- This design will take elements from the Crystal Palace that was built during the Industrial Revolution.
- The notion that many people from different backgrounds and cultures would come together at this location to share their ideas and collaborate has a similar purpose and atmosphere to the coworking environment.
- Aesthetic elements will be incorporated such as the glass exterior that suggests transparency and commonalty.
- The wrought iron structure will be interpreted in the space in both structural and decorative elements.
- The open spaces that allow people to interact and socialize will also be interpreted throughout the design.
- The Crystal Palace was an environment where all walks of people came to collaborate and learn from each other in an innovative time known as the Industrial Revolution. A similar notion is being seen in many metropolitan areas known as coworking, where people come together in a working environment to work independently or together, regardless of their field of study.