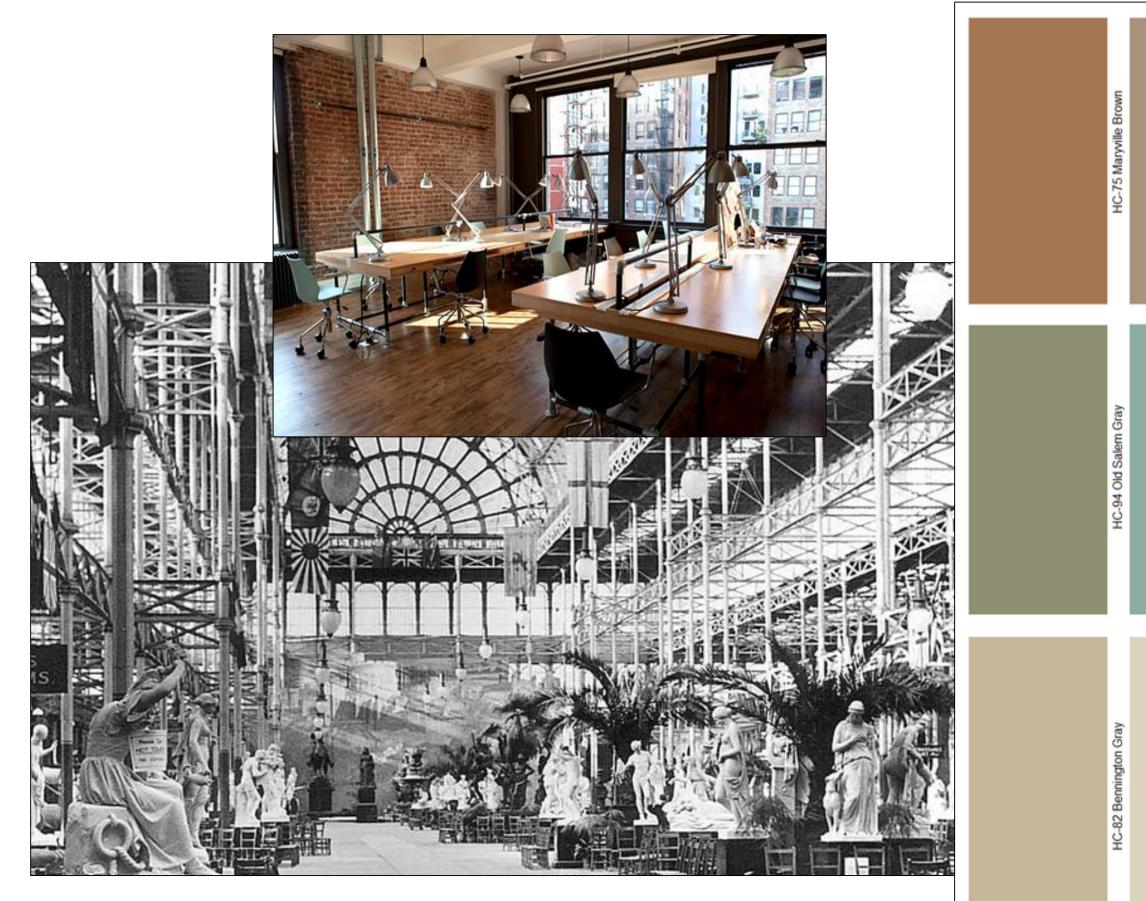

#### **Concept Statement:**

- This design will take elements from the Crystal Palace that was built during the Industrial Revolution.
- The notion that many people from different backgrounds and cultures would come together at this location to share their ideas and collaborate has a similar purpose and atmosphere to the coworking environment.
- Aesthetic elements will be incorporated such as the glass exterior that suggests transparency and commonalty.
- The wrought iron structure will be interpreted in the space in both structural and decorative elements.
- The open spaces that allow people to interact and socialize will also be interpreted throughout the design.
- The Crystal Palace was an environment where all walks of people came to collaborate and learn from each other in an innovative time known as the Industrial Revolution. A similar notion is being seen in many metropolitan areas known as coworking, where people come together in a working environment to work independently or together, regardless of their field of study.