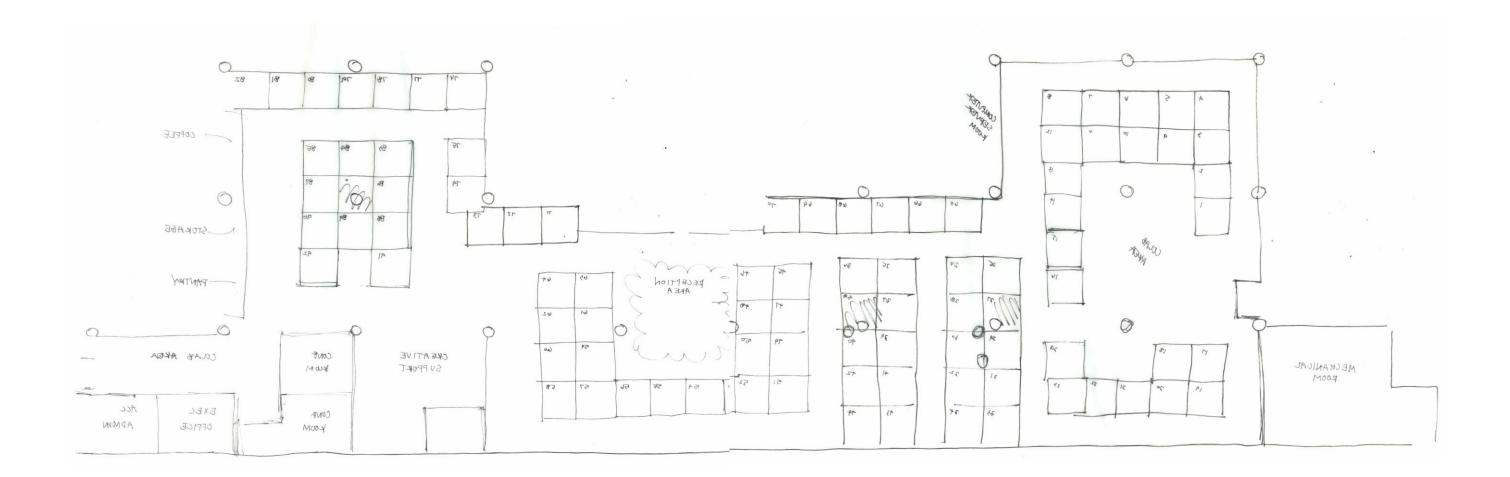

#### Portfolio One Scarlett Salter Edgeworth Building, Richmond, VA IDSN 3600 - Fall 2015

#### **Concept Statement:**

- This design will take elements from the Crystal Palace that was built during the Industrial Revolution.
- The notion that many people from different backgrounds and cultures would come together at this location to share their ideas and collaborate has a similar purpose and atmosphere to the coworking environment.
- Aesthetic elements will be incorporated such as the glass exterior that suggests transparency and commonalty.
- The wrought iron structure will be interpreted in the space in both structural and decorative elements.
- The open spaces that allow people to interact and socialize will also be interpreted throughout the design.
- The Crystal Palace was an environment where all walks of people came to collaborate and learn from each other in an innovative time known as the Industrial Revolution. A similar notion is being seen in many metropolitan areas known as coworking, where people come together in a working environment to work independently or together, regardless of their field of study.