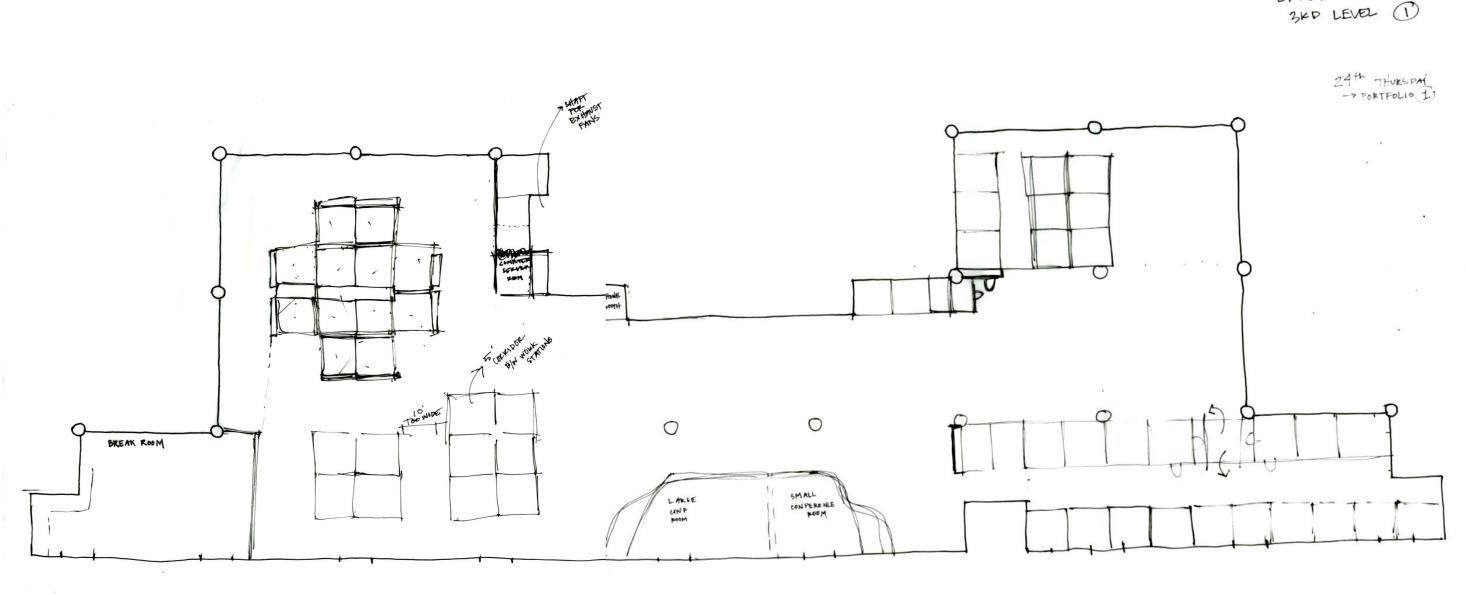

ation<br>Direct access to Broadcast, Executive, Mktg<br>Shared by all areas<br>Near Acount Admin<br>Spread throughout<br>Spread throughout                      | Waiting for 6, TV's<br>Full AV<br>Work counter, outlets<br>Raised floor, secure, 3 racks<br>Work counter<br>Coffee, sink, refrigerator, cabinets                          | Sign Off:                        |               |



### Program – Support

### Portfolio Two Scarlett Salter Edgeworth Building, Richmond, VA Fall 2015

#### CREATIVE **HRANKE** SERVICES EXECUTIVE --1 SUPPORT Acc. 8 ADMIN KEY I MAJOR ADJACENLIES MINOR ADJACENLIES ----ENTER



### Bubble Diagrams

# KEY THE MAJOR ADJACENCIES --- MINOR ADJACENCIES

EXECUTIVE







#### Large Office Desks Configurations

Workstation Configurations







#### Space Circulation



- Y Int

#### Space Plan Sketch - 1

EPGEWORTH CO-WORKING 3KD LEVEL (1)



EDGEWORTH WORK STATION LAYOUT!











#### Entry Sketches







Entry Sketches







#### Corridor Sketches







#### Lounge Sketches







#### Lounge Sketches







#### Workstation Sketches







Lighting Sketches





### Lighting Sketches







#### Systems RCP





#### Systems RCP







### Lighting Model



### Lighting Model



#### Life Safety Plan

| <b>Building Cons</b>  | truction  | and Occu | pancy      |              |             |                     |                |                 |               |                   |                 |          |
|-----------------------|-----------|----------|------------|--------------|-------------|---------------------|----------------|------