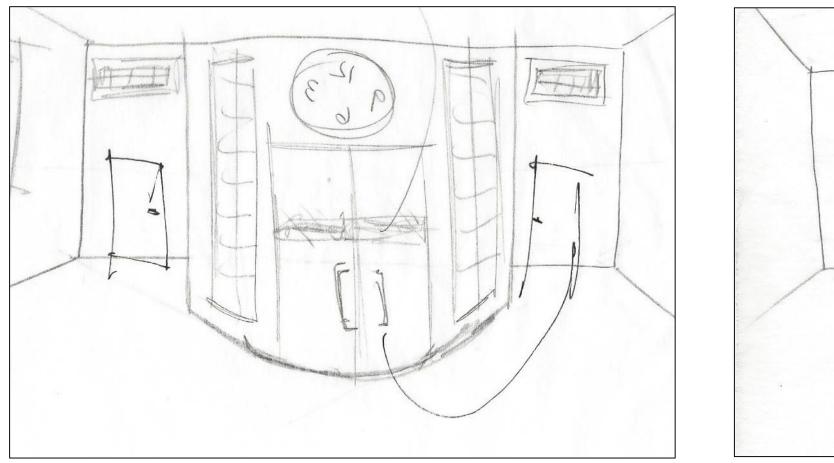

#### Portfolio One Scarlett Salter Edgeworth Building, Richmond, VA IDSN 3600 - Fall 2015

#### **Concept Statement:**

- This design will take elements from the Crystal Palace that was built during the Industrial Revolution.
- The notion that many people from different backgrounds and cultures would come together at this location to share their ideas and collaborate has a similar purpose and atmosphere to the coworking environment.
- Aesthetic elements will be incorporated such as the glass exterior that suggests transparency and commonalty.
- The wrought iron structure will be interpreted in the space in both structural and decorative elements.
- The open spaces that allow people to interact and socialize will also be interpreted throughout the design.
- The Crystal Palace was an environment where all walks of people came to collaborate and learn from each other in an innovative time known as the Industrial Revolution. A similar notion is being seen in many metropolitan areas known as coworking, where people come together in a working environment to work independently or together, regardless of their field of study.