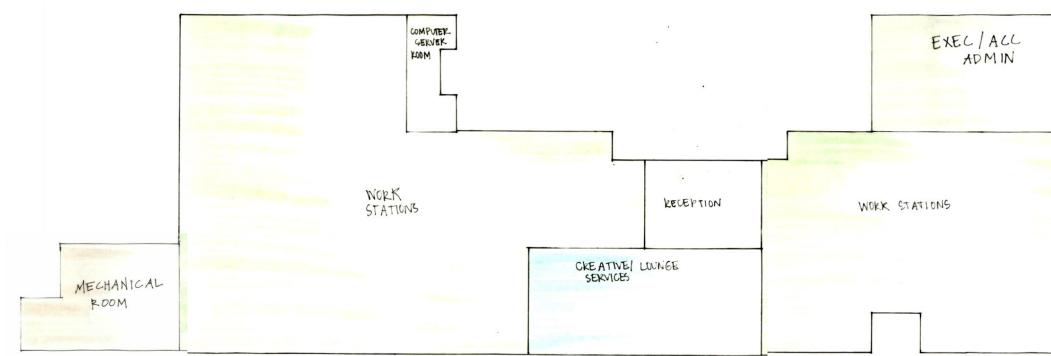

| Summary                         |          |           |           |          |         |     |          |          |             |            |
|---------------------------------|----------|-----------|-----------|----------|---------|-----|----------|----------|-------------|------------|
| Personnel Totals Per Department | Personne | el Totals | Personnel |          |         |     | Support  | Total    | Circulation | Carpetable |
|                                 | Current  | Future    | Sq. Feet  | Computer | Printer | Fax | Sq. Feet | Sq. Feet |             | Sq. Feet   |
| Executive                       | 1        | 1         | 120       | 1        | -       | -   | 320      | 440      | 1.54        | 678        |
|                                 |          |           |           |          |         | -   |          | -        |             |            |
| Account Admin                   | -        | 1         | 120       | 9        | -       | -   | 354      | 474      | 1.54        | 730        |
| Creative Services               | -        | 80        | 2,880     | -        | -       | -   | 700      | 3,580    | 1.54        | 5,513      |
| Support                         | -        | -         | -         | -        | -       | -   | 2,175    | 2,175    | 1.54        | 3,350      |
|                                 |          |           |           |          |         |     |          |          |             |            |
|                                 |          |           |           |          |         |     |          |          |             |            |
|                                 |          |           |           |          |         |     |          |          |             |            |
|                                 |          |           |           |          |         |     |          |          |             |            |
|                                 |          |           |           |          |         |     |          |          |             |            |
|                                 |          |           |           |          |         |     |          |          |             |            |
|                                 |          |           |           |          |         |     |          |          |             |            |
|                                 |          |           |           |          |         |     |          |          |             |            |
|                                 |          |           |           |          |         |     |          |          |             |            |
|                                 |          |           |           |          |         |     |          |          |             |            |
|                                 |          |           |           |          |         |     |          |          |             |            |
| Totals:                         | 1        | 82        | 3,120     | 10       | -       | -   | 3,549    |          |             | 10,270     |