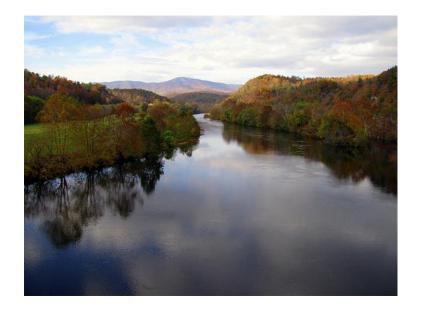

**IDSN 3600** 

FALL 2015

**HEATHER SMITH** 

EDGEWORTH BUILDING

PORTFOLIO ONE

The Edgeworth building's co-working office space will be designed for individuals running their personal businesses or small companies. Targeting writers, bloggers, graphic designers, and other creative people who could work from home but are looking for a more exciting and stimulating place to conduct their business. The consumers are also looking for a sense of community and a mutual meeting place for presentations, conferences or events. Patrons will pay a monthly fee to use this coworking space, such as rent or a gym membership. Being located in Richmond, Virginia, this space will be inspired by the James River, located right outside the window. Focusing on all of the attributes of the river such as organic forms, rocks and plant life. The constant movement and flow of the river and the sense that it is a watering hole for many creatures; will be interpreted throughout the co-working space.