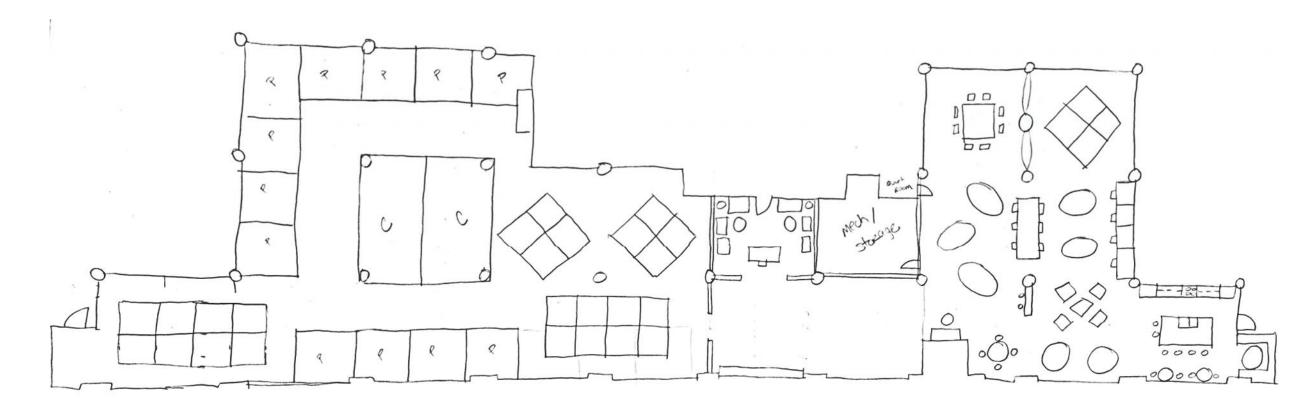

| 400                 | 400<br>0             |                                             | Full kitchen, seating                      |
| Mechanical Room                       | 0                     | 1                 | 300                 | 300                  | Near Base Building air supply               | Supplemental Air                           |
| Support Totals:                       |                       |                   |                     | 0<br><b>2040</b>     |                                             |                                            |



**IDSN 3600** 

FALL 2015

**HEATHER SMITH** 

EDGEWORTH BUILDING

PORTFOLIO TWO





#### BUBBLE DIAGRAMS





#### BLOCK DIAGRAMS



#### SPACE STANDARDS







## SPACIAL CONCEPTS









## SITE EVALUATION





#### SPACE PLAN SKETCHES





## SPACE PLAN SKETCHES





## SPACE PLAN SKETCHES





















# LIGHTING SKETCHES



LIGHTING MODEL



## SYSTEMS RCP









DUCTWORK



## LIFE SAFETY PLAN

|                      |                | # 0   | Exits             |                   |                               | Travel [           | Distance               |                                   | Arrangement: Means of Egress |                      |                                  |       |  |
|----------------------|----------------|-------|-------------------|-------------------|-------------------------------|--------------------|------------------------|-----------------------------------|------------------------------|----------------------|----------------------------------|--