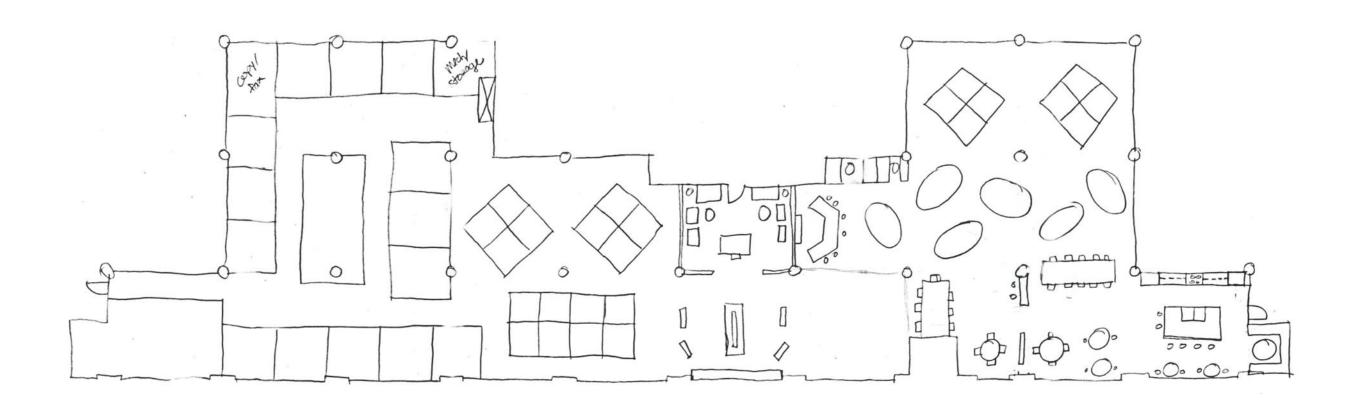

<br>0             |                                             | Full kitchen, seating                      |
| Mechanical Room                       | 0                     | 1                 | 300                 | 300                  | Near Base Building air supply               | Supplemental Air                           |
| Support Totals:                       |                       |                   |                     | 0<br><b>2040</b>     |                                             |                                            |



**IDSN 3600** 

FALL 2015

**HEATHER SMITH** 

EDGEWORTH BUILDING

PORTFOLIO TWO





#### BUBBLE DIAGRAMS





#### BLOCK DIAGRAMS



#### SPACE STANDARDS







## SPACIAL CONCEPTS









## SITE EVALUATION





#### SPACE PLAN SKETCHES





## SPACE PLAN SKETCHES





## SPACE PLAN SKETCHES





















# LIGHTING SKETCHES



LIGHTING MODEL



## SYSTEMS RCP









DUCTWORK



## LIFE SAFETY PLAN

|                      |                | # 0   | Exits             |                   |                               | Travel [           | Distance               |                                   | Arrangement: Means of Egress |                      |                                  |       |  |
|----------------------|----------------|-------|-------------------|-------------------|-------------------------------|--------------------|------------------------|-----------------------------------|------------------------------|----------------------|----------------------------------|-------|--|
| Space<br>Designa