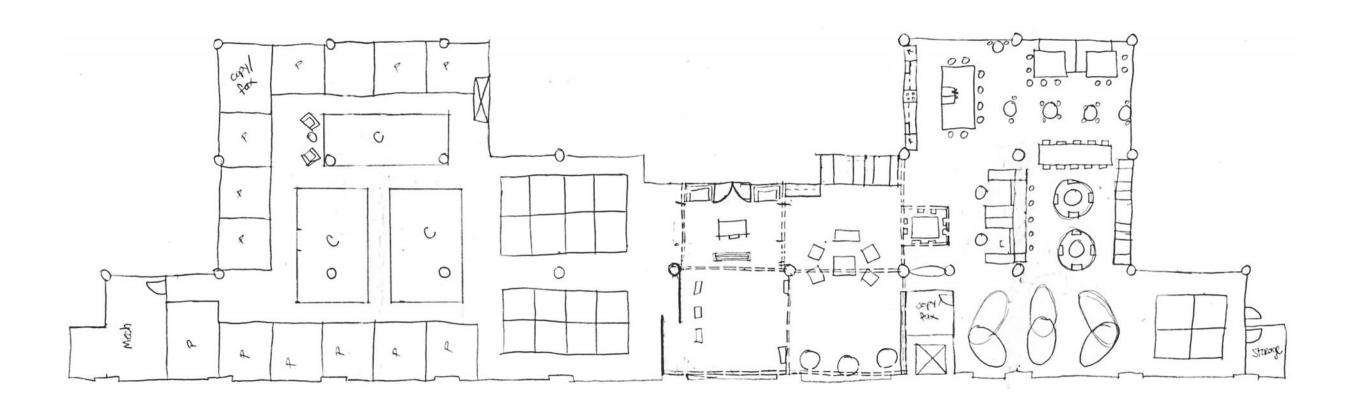

| 400                 | 400<br>0             |                                             | Full kitchen, seating                      |
| Mechanical Room                       | 0                     | 1                 | 300                 | 300                  | Near Base Building air supply               | Supplemental Air                           |
| Support Totals:                       |                       |                   |                     | 0<br><b>2040</b>     |                                             |                                            |



**IDSN 3600** 

FALL 2015

**HEATHER SMITH** 

EDGEWORTH BUILDING

PORTFOLIO TWO





#### BUBBLE DIAGRAMS





#### BLOCK DIAGRAMS



#### SPACE STANDARDS







## SPACIAL CONCEPTS









## SITE EVALUATION





#### SPACE PLAN SKETCHES





## SPACE PLAN SKETCHES





## SPACE PLAN SKETCHES





















# LIGHTING SKETCHES



LIGHTING MODEL



## SYSTEMS RCP









DUCTWORK



## LIFE SAFETY PLAN

|                      |                | # 0   | Exits             |                   |                               | Travel [           | Distance               |                                   | Arrangement: Means of Egress |                      |                                  |       |  |
|----------------------|----------------|-------|-------------------|-------------------|-------------------------------|--------------------|------------------------|-----------------------------------|------------------------------|----------------------|----------------------------------|