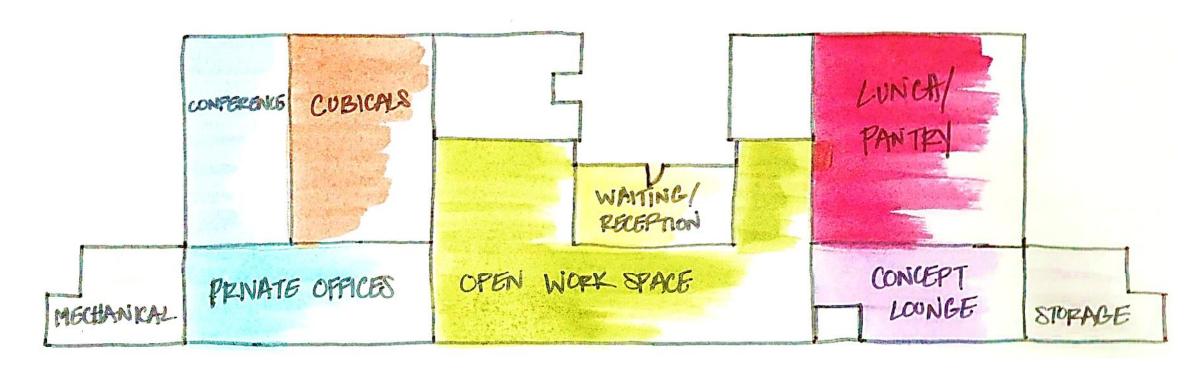

or, cabinets       |
| Lunch Room                            | 0                     | 1                 | 400                 | 400<br>0             |                                             | Full kitchen, seating                      |
| Mechanical Room                       | 0                     | 1                 | 300                 | 300                  | Near Base Building air supply               | Supplemental Air                           |
| Support Totals:                       |                       |                   |                     | 0<br><b>2040</b>     |                                             |                                            |



**IDSN 3600** 

FALL 2015

**HEATHER SMITH** 

EDGEWORTH BUILDING

PORTFOLIO TWO





#### BUBBLE DIAGRAMS





#### BLOCK DIAGRAMS



#### SPACE STANDARDS







## SPACIAL CONCEPTS









## SITE EVALUATION





#### SPACE PLAN SKETCHES





## SPACE PLAN SKETCHES





## SPACE PLAN SKETCHES





















# LIGHTING SKETCHES



LIGHTING MODEL



## SYSTEMS RCP









DUCTWORK



## LIFE SAFETY PLAN

|                      |                | # 0   | Exits             |                   |                               | Travel [           | Distance               |                                   | Arrangement: Means of Egress |                      |                                  |       |  |
|----------------------|----------------|-------|-------------------|-------------------|-------------------------------|--------------------|------------------------|-----------------------