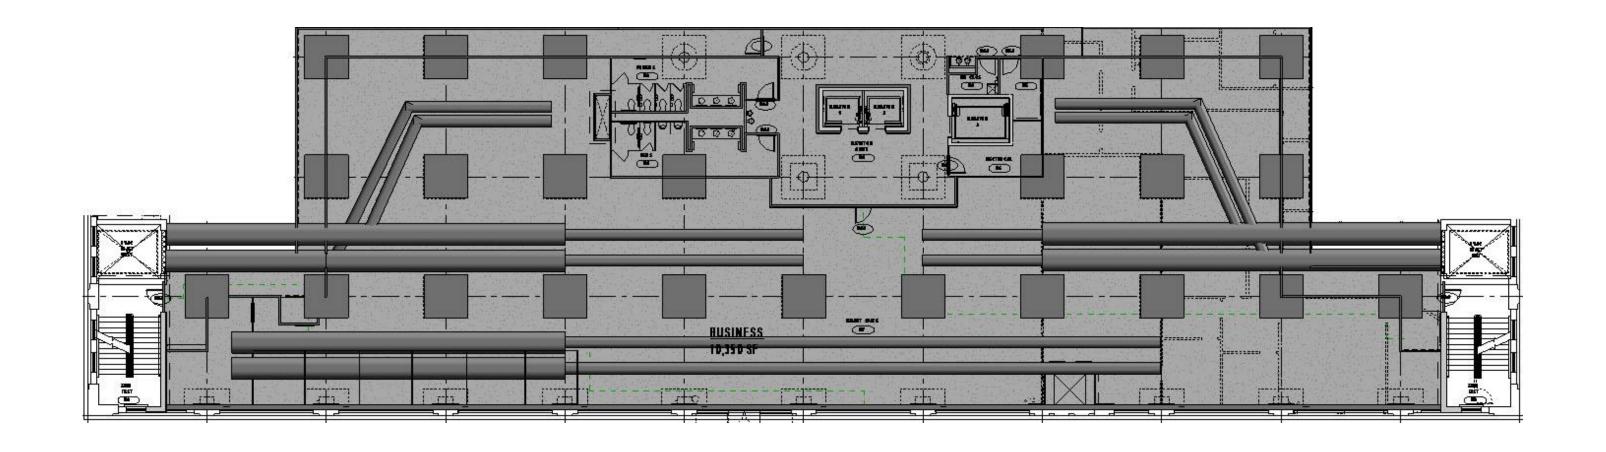

## PROGRAM

| Summary                         |                     |                                         |                       |          |         |                              |                     |                   |             |                     |
|---------------------------------|---------------------|-----------------------------------------|-----------------------|----------|---------|------------------------------|---------------------|-------------------|-------------|---------------------|
| Personnel Totals Per Department | Personne<br>Current | l Totals<br>Future                      | Personnel<br>Sq. Feet | Computer | Printer | Fax                          | Support<br>Sq. Feet | Total<br>Sq. Feet | Circulation | Carpetable Sq. Feet |
| Executive                       | 1                   | 8                                       | 800                   | -        | 1       |                              | 1,100               | 1,900             | 1.54        | 2,926               |
| Administration                  | - 1                 | -                                       | -                     | -        | -       | -                            | -                   | -                 | 1.54        | -                   |
| Account Admin                   | -                   | -                                       | -                     | -        | -       | -                            | -                   | -                 | 1.54        | -                   |
| Creative Services               | -                   | -                                       | -                     | -        | -       | -                            | 5,900               | 5,900             | 1.54        | 9,086               |
| Support                         | -                   | -                                       | -                     | -        | -       | -                            | 2,040               | 2,040             | 1.54        | 3,142               |
|                                 |                     |                                         |                       |          |         |                              |                     |                   |             |                     |
|                                 |                     |                                         |                       |          |         |                              |                     |                   |             |                     |
|                                 |                     |                                         |                       |          |         |                              |                     |                   |             |                     |
|                                 |                     |                                         |                       |          |         |                              |                     |                   |             |                     |
|                                 |                     |                                         |                       |          |         |                              |                     |                   |             |                     |
|                                 |                     |                                         |                       |          |         |                              |                     |                   |             |                     |
|                                 |                     |                                         |                       |          |         |                              |                     |                   |             |                     |
|                                 |                     |                                         |                       |          |         |                              |                     |                   |             |                     |
|                                 |                     |                                         |                       |          |         |                              |                     |                   |             |                     |
|                                 |                     |                                         |                       |          |         |                              |                     |                   |             |                     |
|                                 |                     |                                         |                       |          |         |                              |                     |                   |             |                     |
|                                 |                     |                                         |                       |          |         |                              |                     |                   |             |                     |
| 4///                            |                     | /////////////////////////////////////// | 622                   |          |         |                              | 0.010               |                   |             | 45 454              |
| Totals:                         | 1                   | 8                                       | 800                   |          | 1       | 4///////// <del>1</del> //// | 9,040               |                   |             | 15,154              |