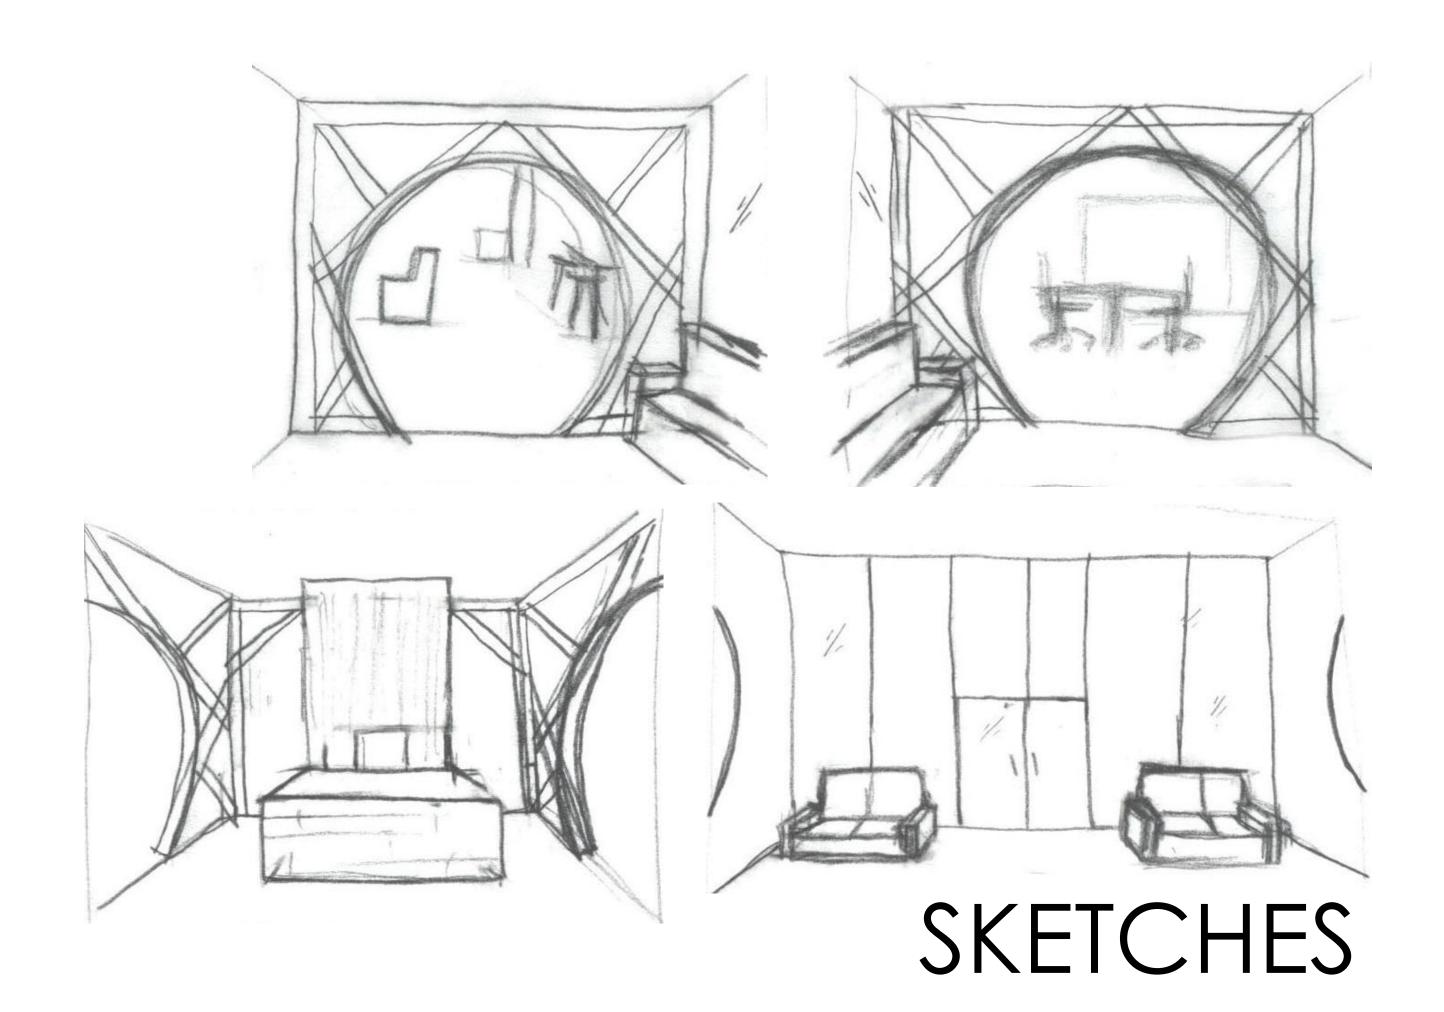

| Full kitchen, seating                      |
| Mechanical Room                       | 0                     | 1                 | 300                 | 300                  | Near Base Building air supply               | Supplemental Air                           |
| Support Totals:                       |                       |                   |                     | 0<br><b>2040</b>     |                                             |                                            |



**IDSN 3600** 

FALL 2015

**HEATHER SMITH** 

EDGEWORTH BUILDING

PORTFOLIO TWO





#### BUBBLE DIAGRAMS





#### BLOCK DIAGRAMS



#### SPACE STANDARDS







## SPACIAL CONCEPTS









## SITE EVALUATION





#### SPACE PLAN SKETCHES





## SPACE PLAN SKETCHES





## SPACE PLAN SKETCHES





















# LIGHTING SKETCHES



LIGHTING MODEL



## SYSTEMS RCP









DUCTWORK



## LIFE SAFETY PLAN

|                      |                | # 0   | Exits             |                   |                               | Travel [           | Distance               |                                   | Arrangement: Means of Egress |                      |                                  |       |  |
|----------------------|----------------|-------|-------------------|-------------------|-------------------------------|--------------------|------------------------|-----------------------------------|------------------------------|----------------------|----------------------------------|-------|--|
| Space<br>Designation | Req            | uired | Shown             | Show