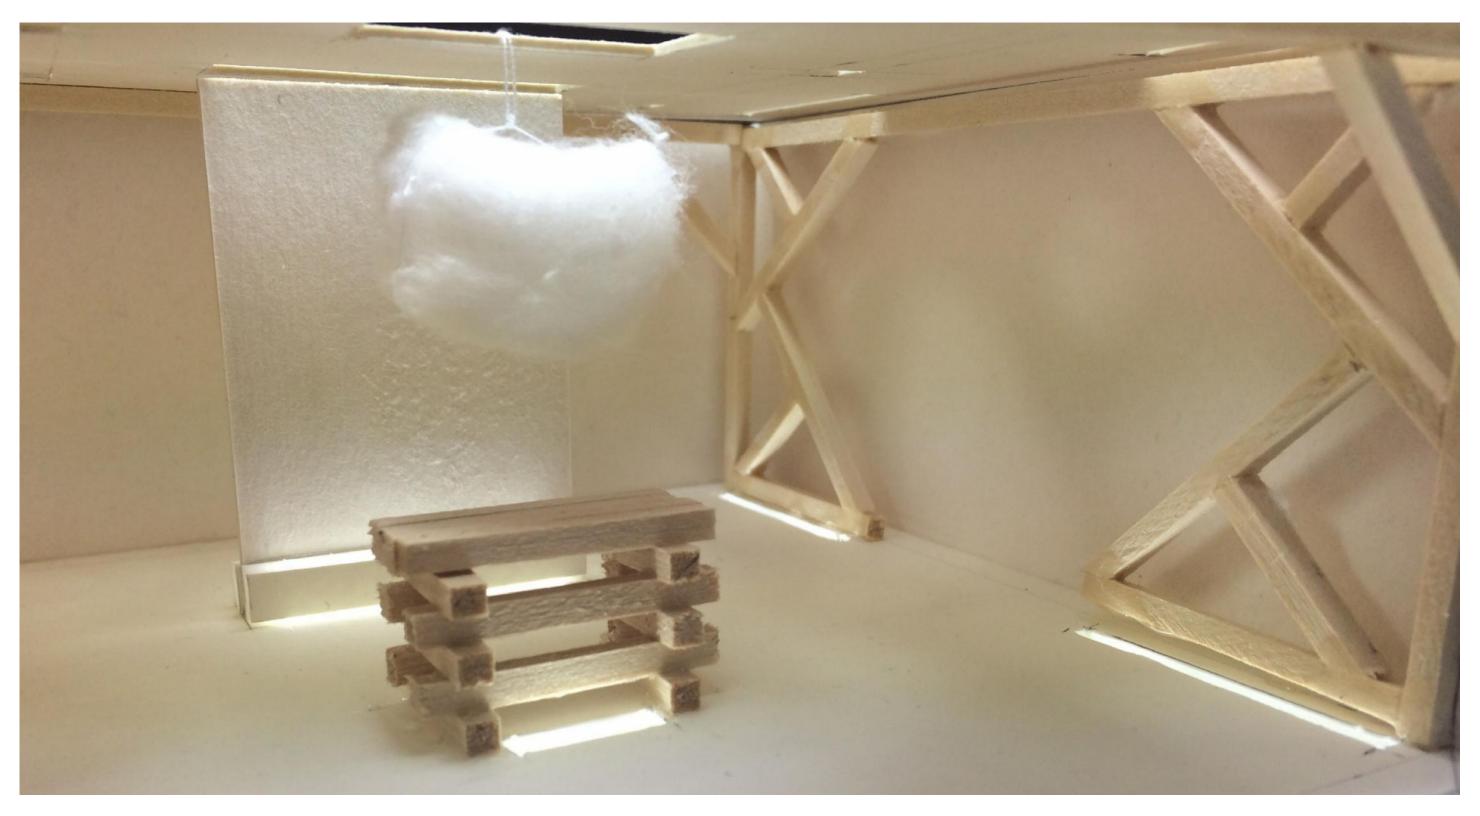

|
| Mechanical Room                       | 0                     | 1                 | 300                 | 300                  | Near Base Building air supply               | Supplemental Air                           |
| Support Totals:                       |                       |                   |                     | 0<br><b>2040</b>     |                                             |                                            |



**IDSN 3600** 

FALL 2015

**HEATHER SMITH** 

EDGEWORTH BUILDING

PORTFOLIO TWO





#### BUBBLE DIAGRAMS





#### BLOCK DIAGRAMS



#### SPACE STANDARDS







## SPACIAL CONCEPTS









## SITE EVALUATION





#### SPACE PLAN SKETCHES





## SPACE PLAN SKETCHES





## SPACE PLAN SKETCHES





















# LIGHTING SKETCHES



LIGHTING MODEL



## SYSTEMS RCP









DUCTWORK



## LIFE SAFETY PLAN

|                      |                | # 0   | Exits             |                   |                               | Travel [           | Distance               |                                   | Arrangement: Means of Egress |                      |                                  |       |  |
|----------------------|----------------|-------|-------------------|-------------------|-------------------------------|--------------------|------------------------|-----------------------------------|------------------------------|----------------------|----------------------------------|-------|--|
| Space<br>Designation | Req            | uired | Shown             | Shown on Plans Al |