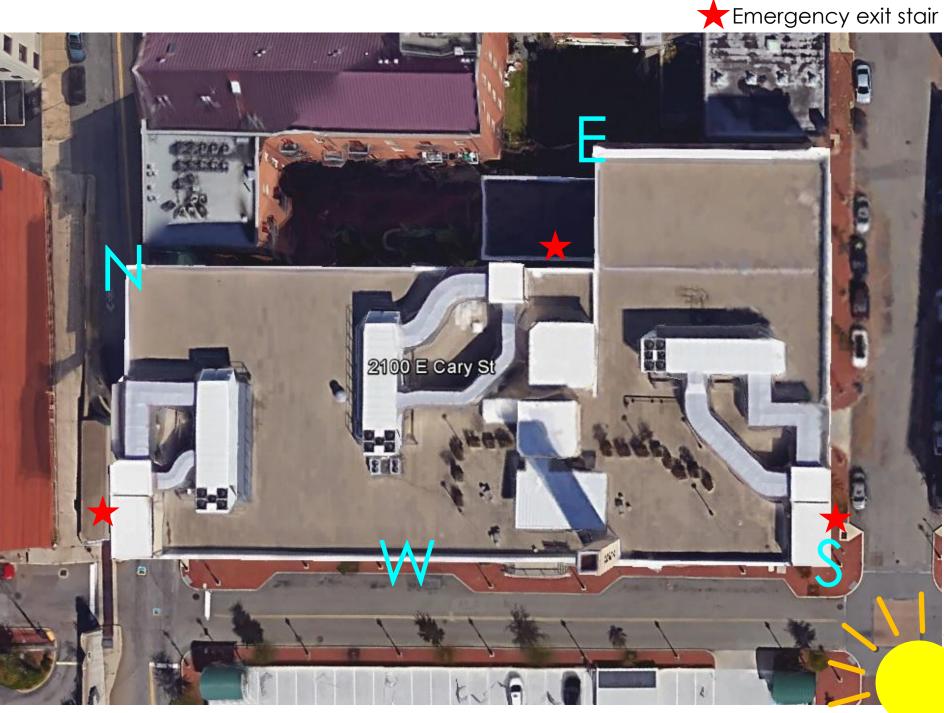

## LIFE SAFETY PLAN

|                      |                | # 0   | Exits             |                   |                               | Travel [           | Distance               |                                   | Arrangement: Means of Egress |                      |                                  |       |  |
|----------------------|----------------|-------|-------------------|-------------------|-------------------------------|--------------------|------------------------|-----------------------------------|------------------------------|----------------------|----------------------------------|-------|--|
| Space<br>Designation | Req            | uired | Shown             | Shown on Plans Al |                               | Allowable Distance |                        | Actual Distance<br>Shown on Plans |                              | Distance<br>en Exits | Actual Distance<br>Shown on Plan |       |  |
| Suite 3100           |                | 2     | 3                 | 3                 | 300 lf                        |                    | 130                    | 0' 6"                             | 107' 6"                      |                      | 125' 1"                          |       |  |
| Notes:               |                |       |                   |                   |                               |                    |                        |                                   |                              |                      |                                  |       |  |
|                      | (              | A)    | (B                | 3)                |                               |                    |                        | ©                                 |                              | Exit Widt            | :h (Inches                       | )     |  |
| Use Group or Space   | Area = Sq. Ft. |       | Area per Occupant |                   | Calculated<br>Occupant Load = |                    | Egress per<br>Occupant |                                   | Required Width = (A/B)xC     |                      | Actual Width                     |       |  |
| Designation          |                |       |                   |                   | A                             | /B                 | Stair                  | Level                             | Stair                        | Level                | Stair                            | Level |  |
| Suite 3100           | 10,            | 200   | 10                | 00                |                               | 02                 | 0.3"                   | 0.2"                              | 30.6"                        | 20.4"                | 5' 5"                            | 5' 1" |  |
| Notes:               |                |       |                   |                   |                               |                    |                        |                                   |                              |                      |                                  |       |  |

#### LIFE SAFETY ANALYSIS