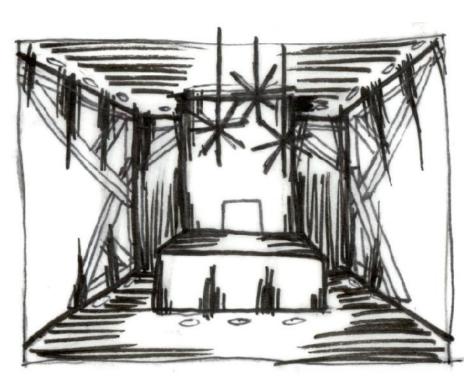

chen, seating                      |
| Mechanical Room                       | 0                     | 1                 | 300                 | 300                  | Near Base Building air supply               | Supplemental Air                           |
| Support Totals:                       |                       |                   |                     | 0<br><b>2040</b>     |                                             |                                            |



**IDSN 3600** 

FALL 2015

**HEATHER SMITH** 

EDGEWORTH BUILDING

PORTFOLIO TWO





#### BUBBLE DIAGRAMS





#### BLOCK DIAGRAMS



#### SPACE STANDARDS







## SPACIAL CONCEPTS









## SITE EVALUATION





#### SPACE PLAN SKETCHES





## SPACE PLAN SKETCHES





## SPACE PLAN SKETCHES





















# LIGHTING SKETCHES



LIGHTING MODEL



## SYSTEMS RCP









DUCTWORK



## LIFE SAFETY PLAN

|                      |                | # 0   | Exits             |                   |                               | Travel [           | Distance               |                                   | Arrangement: Means of Egress |                      |                                  |       |  |
|----------------------|----------------|-------|-------------------|-------------------|-------------------------------|--------------------|------------------------|-----------------------------------|------------------------------|----------------------|----------------------------------|-------|--|
| Space<br>Designation | Req            | uired | Shown             | Shown on Plans Al |