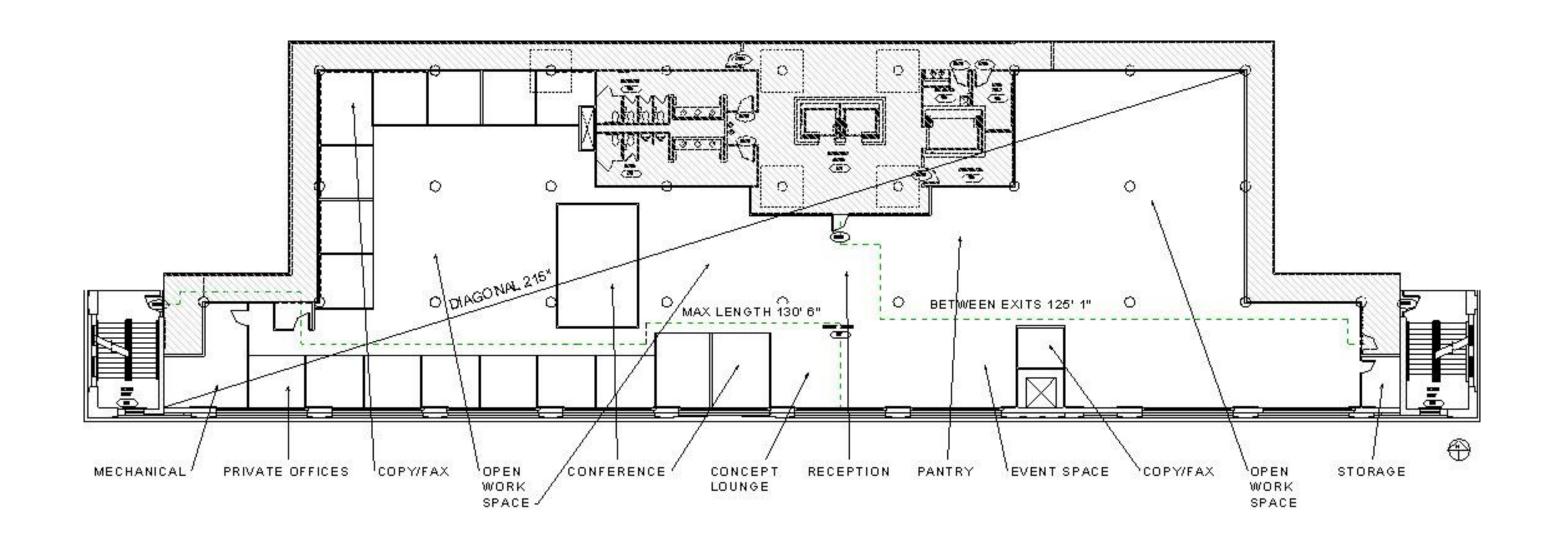

## LIFE SAFETY PLAN

|                      |                | # 0   | Exits             |                   |                               | Travel [           | Distance               |                                   | Arrangement: Means of Egress |                      |                                  |       |  |
|----------------------|----------------|-------|-------------------|-------------------|-------------------------------|--------------------|------------------------|-----------------------------------|------------------------------|----------------------|----------------------------------|-------|--|
| Space<br>Designation | Req            | uired | Shown             | Shown on Plans Al |                               | Allowable Distance |                        | Actual Distance<br>Shown on Plans |                              | Distance<br>en Exits | Actual Distance<br>Shown on Plan |       |  |
| Suite 3100           |                | 2     | 3                 | 3                 | 300 lf                        |                    | 130                    | 0' 6"                             | 107' 6"                      |                      | 125' 1"                          |       |  |
| Notes:               |                |       |                   |                   |                               |                    |                        |                                   |                              |                      |                                  |       |  |
|                      | (              | A)    | (B                | 3)                |                               |                    |                        | ©                                 |                              | Exit Widt            | :h (Inches                       | )     |  |
| Use Group or Space   | Area = Sq. Ft. |       | Area per Occupant |                   | Calculated<br>Occupant Load = |                    | Egress per<br>Occupant |                                   | Required Width = (A/B)xC     |                      | Actual Width                     |       |  |
| Designation          |                |       |                   |                   | A                             | /B                 | Stair                  | Level                             | Stair                        | Level                | Stair                            | Level |  |
| Suite 3100           | 10,            | 200   | 10                | 00                |                               | 02                 | 0.3"                   | 0.2"                              | 30.6"                        | 20.4"                | 5' 5"                            | 5' 1" |  |
| Notes:               |                |       |                   |                   |                               |                    |                        |                                   |                              |                      |                                  |       |  |