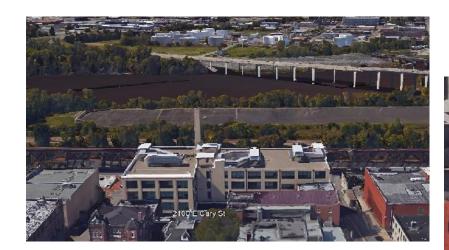

**IDSN 3600** 

FALL 2015

**HEATHER SMITH** 

EDGEWORTH BUILDING

PORTFOLIO ONE

The Edgeworth building's co-working office space will be designed for individuals running their personal businesses or small companies. Targeting writers, bloggers, graphic designers, and other creative people who could work from home but are looking for a more exciting and stimulating place to conduct their business. The consumers are also looking for a sense of community and a mutual meeting place for presentations, conferences or events. Patrons will pay a monthly fee to use this coworking space, such as rent or a gym membership. Being located in Richmond, Virginia, this space will be inspired by the James River, located right outside the window. Focusing on all of the attributes of the river such as organic forms, rocks and plant life. The constant movement and flow of the river and the sense that it is a watering hole for many creatures; will be interpreted throughout the co-working space.