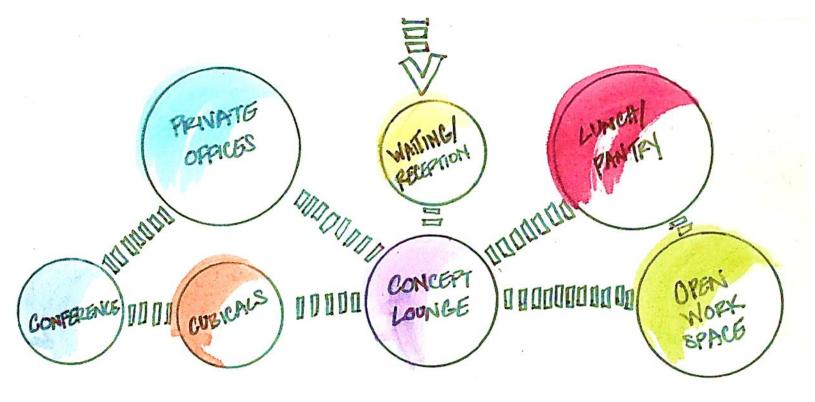

| Coffee, sink, refrigerator, cabinets       |
| Lunch Room                            | 0                     | 1                 | 400                 | 400<br>0             |                                             | Full kitchen, seating                      |
| Mechanical Room                       | 0                     | 1                 | 300                 | 300                  | Near Base Building air supply               | Supplemental Air                           |
| Support Totals:                       |                       |                   |                     | 0<br><b>2040</b>     |                                             |                                            |



**IDSN 3600** 

FALL 2015

**HEATHER SMITH** 

EDGEWORTH BUILDING

PORTFOLIO TWO





#### BUBBLE DIAGRAMS





#### BLOCK DIAGRAMS



#### SPACE STANDARDS







## SPACIAL CONCEPTS









## SITE EVALUATION





#### SPACE PLAN SKETCHES





## SPACE PLAN SKETCHES





## SPACE PLAN SKETCHES





















# LIGHTING SKETCHES



LIGHTING MODEL



## SYSTEMS RCP









DUCTWORK



## LIFE SAFETY PLAN

|                      |                | # 0   | Exits             |                   |                               | Travel [           | Distance               |                                   | Arrangement: Means of Egress |                      |                                  |       |  |
|----------------------|----------------|-------|-------------------|-------------------|-------------------------------|--------------------|--------------------