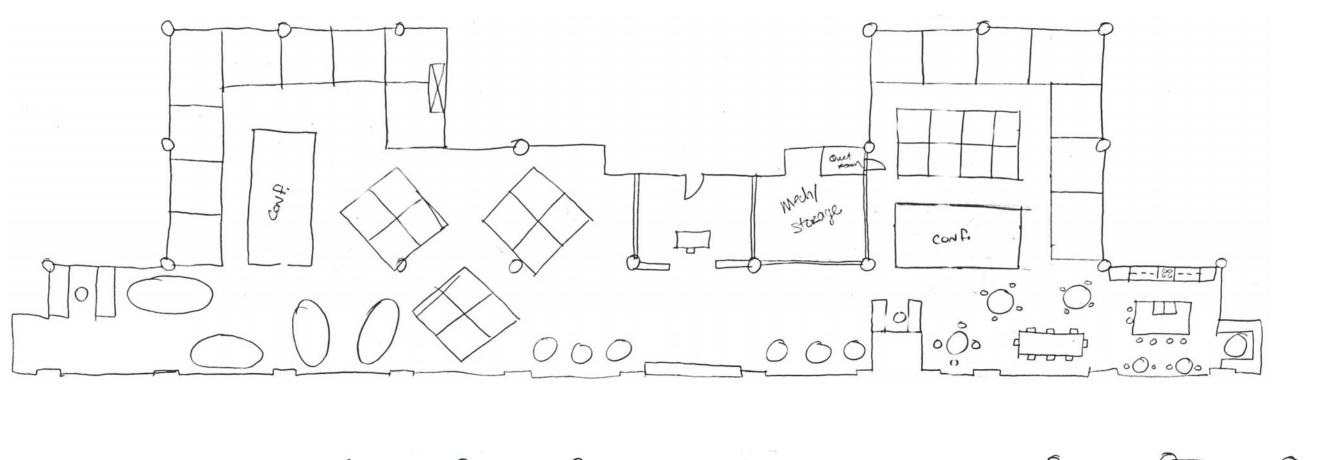

| Full kitchen, seating                      |
| Mechanical Room                       | 0                     | 1                 | 300                 | 300                  | Near Base Building air supply               | Supplemental Air                           |
| Support Totals:                       |                       |                   |                     | 0<br><b>2040</b>     |                                             |                                            |



**IDSN 3600** 

FALL 2015

**HEATHER SMITH** 

EDGEWORTH BUILDING

PORTFOLIO TWO





#### BUBBLE DIAGRAMS





#### BLOCK DIAGRAMS



#### SPACE STANDARDS







## SPACIAL CONCEPTS









## SITE EVALUATION





#### SPACE PLAN SKETCHES





## SPACE PLAN SKETCHES





## SPACE PLAN SKETCHES





















# LIGHTING SKETCHES



LIGHTING MODEL



## SYSTEMS RCP









DUCTWORK



## LIFE SAFETY PLAN

|                      |                | # 0   | Exits             |                   |                               | Travel [           | Distance               |                                   | Arrangement: Means of Egress |                      |                                  |       |  |
|----------------------|----------------|-------|-------------------|-------------------|-------------------------------|--------------------|------------------------|-----------------------------------|------------------------------|----------------------|----------------------------------|-------|--|
| Space<br>Designation | Req            | uire