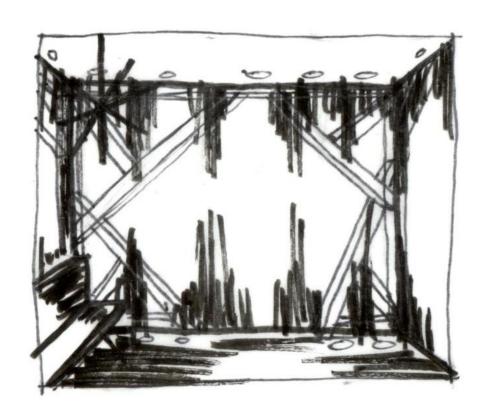

kitchen, seating                      |
| Mechanical Room                       | 0                     | 1                 | 300                 | 300                  | Near Base Building air supply               | Supplemental Air                           |
| Support Totals:                       |                       |                   |                     | 0<br><b>2040</b>     |                                             |                                            |



**IDSN 3600** 

FALL 2015

**HEATHER SMITH** 

EDGEWORTH BUILDING

PORTFOLIO TWO





#### BUBBLE DIAGRAMS





#### BLOCK DIAGRAMS



#### SPACE STANDARDS







## SPACIAL CONCEPTS









## SITE EVALUATION





#### SPACE PLAN SKETCHES





## SPACE PLAN SKETCHES





## SPACE PLAN SKETCHES





















# LIGHTING SKETCHES



LIGHTING MODEL



## SYSTEMS RCP









DUCTWORK



## LIFE SAFETY PLAN

|                      |                | # 0   | Exits             |                   |                               | Travel [           | Distance               |                                   | Arrangement: Means of Egress |                      |                                  |       |  |
|----------------------|----------------|-------|-------------------|-------------------|-------------------------------|--------------------|------------------------|-----------------------------------|------------------------------|----------------------|----------------------------------|-------|--|
| Space<br>Designation | Req            | uired | Shown             | Shown on Plans Al