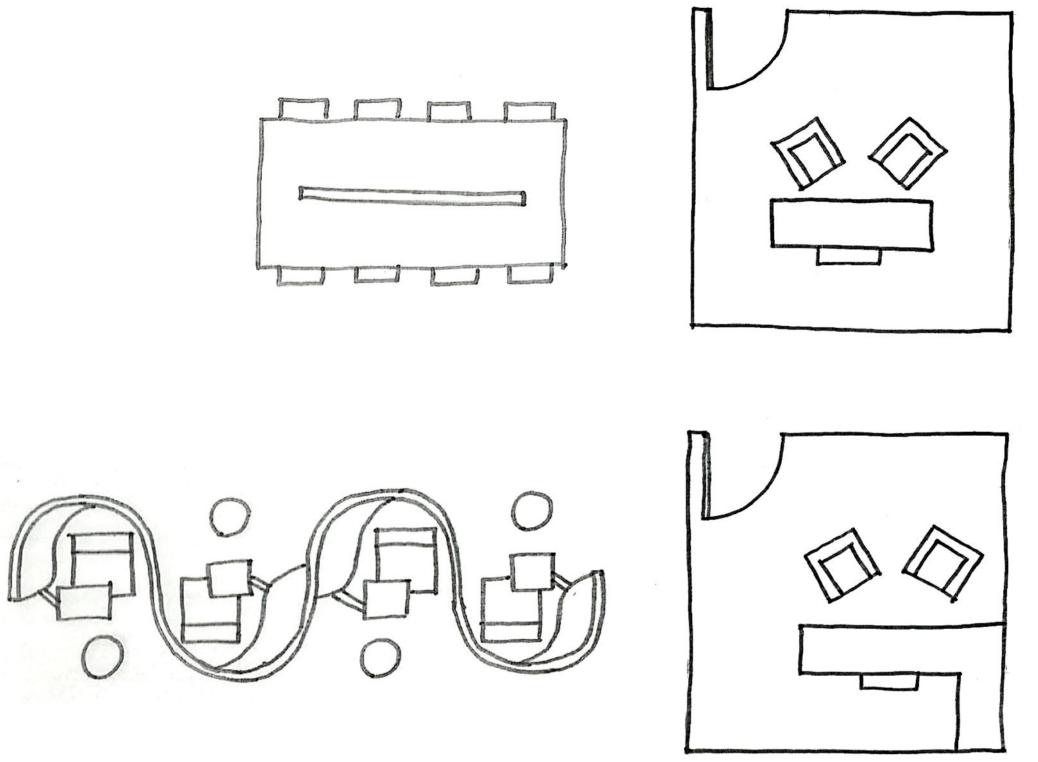

Lunch Room                            | 0                     | 1                 | 400                 | 400<br>0             |                                             | Full kitchen, seating                      |
| Mechanical Room                       | 0                     | 1                 | 300                 | 300                  | Near Base Building air supply               | Supplemental Air                           |
| Support Totals:                       |                       |                   |                     | 0<br><b>2040</b>     |                                             |                                            |



**IDSN 3600** 

FALL 2015

**HEATHER SMITH** 

EDGEWORTH BUILDING

PORTFOLIO TWO





#### BUBBLE DIAGRAMS





#### BLOCK DIAGRAMS



#### SPACE STANDARDS







## SPACIAL CONCEPTS









## SITE EVALUATION





#### SPACE PLAN SKETCHES





## SPACE PLAN SKETCHES





## SPACE PLAN SKETCHES





















# LIGHTING SKETCHES



LIGHTING MODEL



## SYSTEMS RCP









DUCTWORK



## LIFE SAFETY PLAN

|                      |                | # 0   | Exits             |                   |                               | Travel [           | Distance               |                                   | Arrangement: Means of Egress |                      |                                  |       |  |
|----------------------|----------------|-------|-------------------|-------------------|-------------------------------|--------------------|------------------------|-----------------------------------|----------