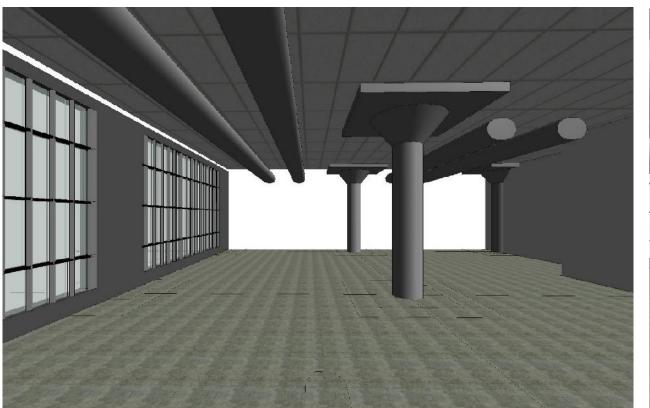

| 0                     | 1                 | 300                 | 300                  | Near Base Building air supply               | Supplemental Air                           |
| Support Totals:                       |                       |                   |                     | 0<br><b>2040</b>     |                                             |                                            |



**IDSN 3600** 

FALL 2015

**HEATHER SMITH** 

EDGEWORTH BUILDING

PORTFOLIO TWO





#### BUBBLE DIAGRAMS





#### BLOCK DIAGRAMS



#### SPACE STANDARDS







## SPACIAL CONCEPTS









## SITE EVALUATION





#### SPACE PLAN SKETCHES





## SPACE PLAN SKETCHES





## SPACE PLAN SKETCHES





















# LIGHTING SKETCHES



LIGHTING MODEL



## SYSTEMS RCP









DUCTWORK



## LIFE SAFETY PLAN

|                      |                | # 0   | Exits             |                   |                               | Travel [           | Distance               |                                   | Arrangement: Means of Egress |                      |                                  |       |  |
|----------------------|----------------|-------|-------------------|-------------------|-------------------------------|--------------------|------------------------|-----------------------------------|------------------------------|----------------------|----------------------------------|-------|--|
| Space<br>Designation | Req            | uired | Shown             | Shown on Plans Al |                               | Allowable Distance |