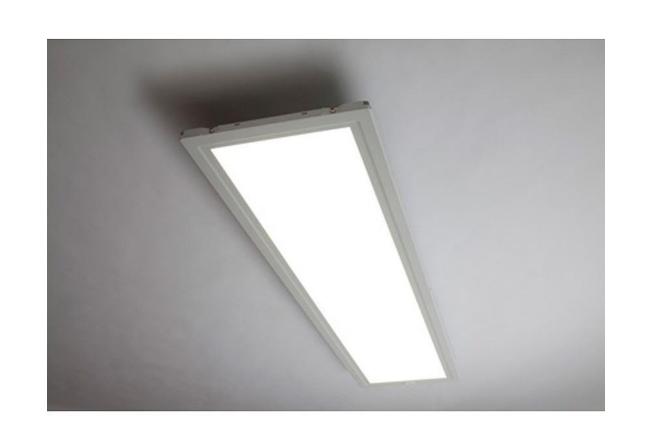

#### Photometric Data: Lumination™ 1' x 4' Recessed Troffer ET 14 Series

Medium: ET14XA3-4000K.IES

| CANDLEPOWER SUMMARY |      |      |      |  |  |  |  |  |  |
|---------------------|------|------|------|--|--|--|--|--|--|
| Angle               | 0"   | 45*  | 90°  |  |  |  |  |  |  |
| 45°                 | 3895 | 3423 | 3262 |  |  |  |  |  |  |
| 55°                 | 3376 | 2846 | 2746 |  |  |  |  |  |  |
| 65°                 | 2866 | 2479 | 2425 |  |  |  |  |  |  |
| 75°                 | 2380 | 2238 | 2252 |  |  |  |  |  |  |
| 85°                 | 1637 | 1980 | 2179 |  |  |  |  |  |  |

#### PHOTOMETRIC DATA