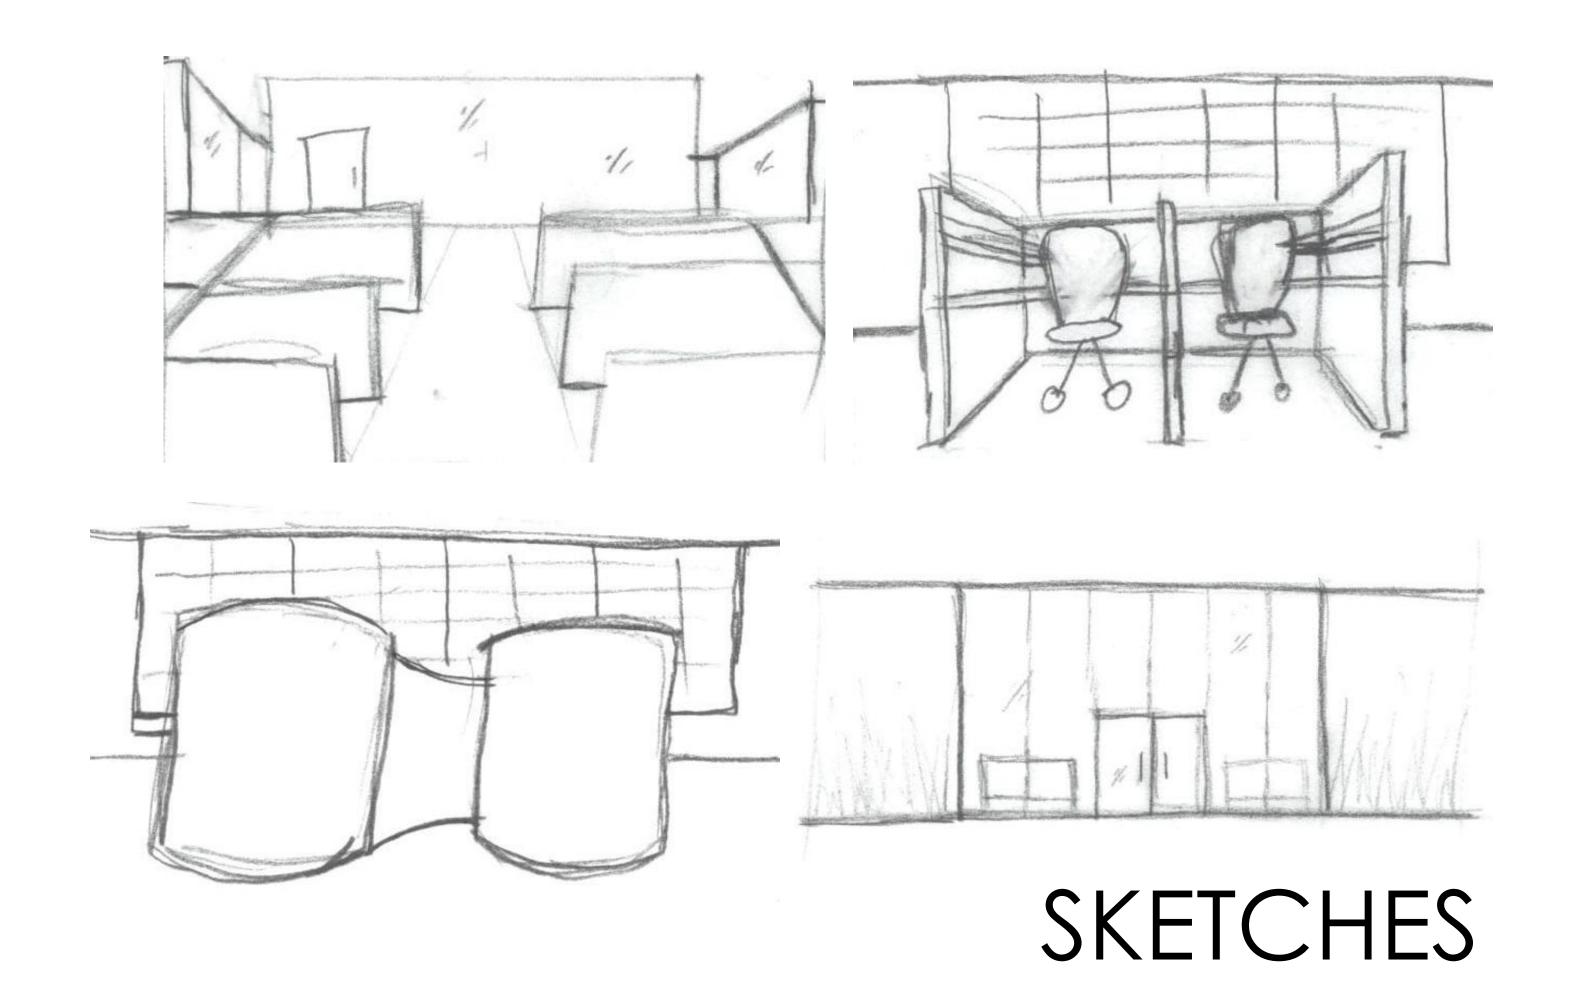

| Full kitchen, seating                      |
| Mechanical Room                       | 0                     | 1                 | 300                 | 300                  | Near Base Building air supply               | Supplemental Air                           |
| Support Totals:                       |                       |                   |                     | 0<br><b>2040</b>     |                                             |                                            |



**IDSN 3600** 

FALL 2015

**HEATHER SMITH** 

EDGEWORTH BUILDING

PORTFOLIO TWO





#### BUBBLE DIAGRAMS





#### BLOCK DIAGRAMS



#### SPACE STANDARDS







## SPACIAL CONCEPTS









## SITE EVALUATION





#### SPACE PLAN SKETCHES





## SPACE PLAN SKETCHES





## SPACE PLAN SKETCHES





















# LIGHTING SKETCHES



LIGHTING MODEL



## SYSTEMS RCP









DUCTWORK



## LIFE SAFETY PLAN

|                      |                | # 0   | Exits             |                   |                               | Travel [           | Distance               |                                   | Arrangement: Means of Egress |                      |                                  |       |  |
|----------------------|----------------|-------|-------------------|-------------------|-------------------------------|--------------------|------------------------|-----------------------------------|------------------------------|----------------------|----------------------------------|-------|--|
| Space<br>Designation | Req            | uired | Shown             | Shown