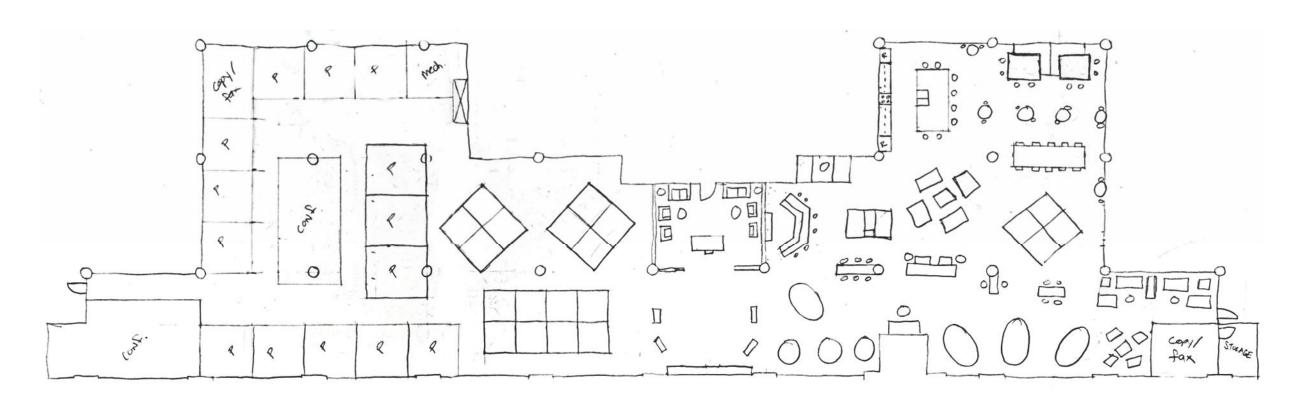

r>0             |                                             | Full kitchen, seating                      |
| Mechanical Room                       | 0                     | 1                 | 300                 | 300                  | Near Base Building air supply               | Supplemental Air                           |
| Support Totals:                       |                       |                   |                     | 0<br><b>2040</b>     |                                             |                                            |



**IDSN 3600** 

FALL 2015

**HEATHER SMITH** 

EDGEWORTH BUILDING

PORTFOLIO TWO





#### BUBBLE DIAGRAMS





#### BLOCK DIAGRAMS



#### SPACE STANDARDS







## SPACIAL CONCEPTS









## SITE EVALUATION





#### SPACE PLAN SKETCHES





## SPACE PLAN SKETCHES





## SPACE PLAN SKETCHES





















# LIGHTING SKETCHES



LIGHTING MODEL



## SYSTEMS RCP









DUCTWORK



## LIFE SAFETY PLAN

|                      |                | # 0   | Exits             |                   |                               | Travel [           | Distance               |                                   | Arrangement: Means of Egress |                      |                                  |       |  |
|----------------------|----------------|-------|-------------------|-------------------|-------------------------------|--------------------|------------------------|-----------------------------------|------------------------------|----------------------|----------------------------------|-------|--|
| Space<br>Designati