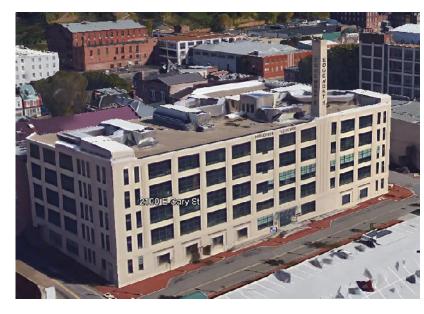

**IDSN 3600** 

FALL 2015

**HEATHER SMITH** 

EDGEWORTH BUILDING

PORTFOLIO ONE

The Edgeworth building's co-working office space will be designed for individuals running their personal businesses or small companies. Targeting writers, bloggers, graphic designers, and other creative people who could work from home but are looking for a more exciting and stimulating place to conduct their business. The consumers are also looking for a sense of community and a mutual meeting place for presentations, conferences or events. Patrons will pay a monthly fee to use this coworking space, such as rent or a gym membership. Being located in Richmond, Virginia, this space will be inspired by the James River, located right outside the window. Focusing on all of the attributes of the river such as organic forms, rocks and plant life. The constant movement and flow of the river and the sense that it is a watering hole for many creatures; will be interpreted throughout the co-working space.