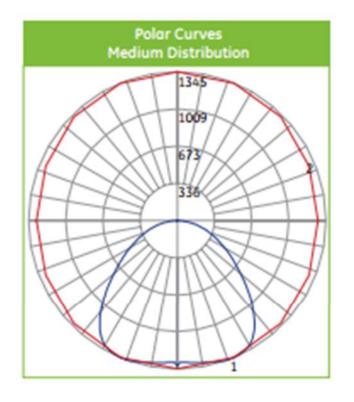

#### Photometric Data: Lumination™ 1' x 4' Recessed Troffer ET 14 Series

Medium: ET14XA3-4000K.IES

| CANDLEPOWER SUMMARY |      |      |      |  |  |  |  |  |  |
|---------------------|------|------|------|--|--|--|--|--|--|
| Angle               | 0"   | 45*  | 90°  |  |  |  |  |  |  |
| 45°                 | 3895 | 3423 | 3262 |  |  |  |  |  |  |
| 55°                 | 3376 | 2846 | 2746 |  |  |  |  |  |  |
| 65°                 | 2866 | 2479 | 2425 |  |  |  |  |  |  |
| 75°                 | 2380 | 2238 | 2252 |  |  |  |  |  |  |
| 85°                 | 1637 | 1980 | 2179 |  |  |  |  |  |  |

#### PHOTOMETRIC DATA