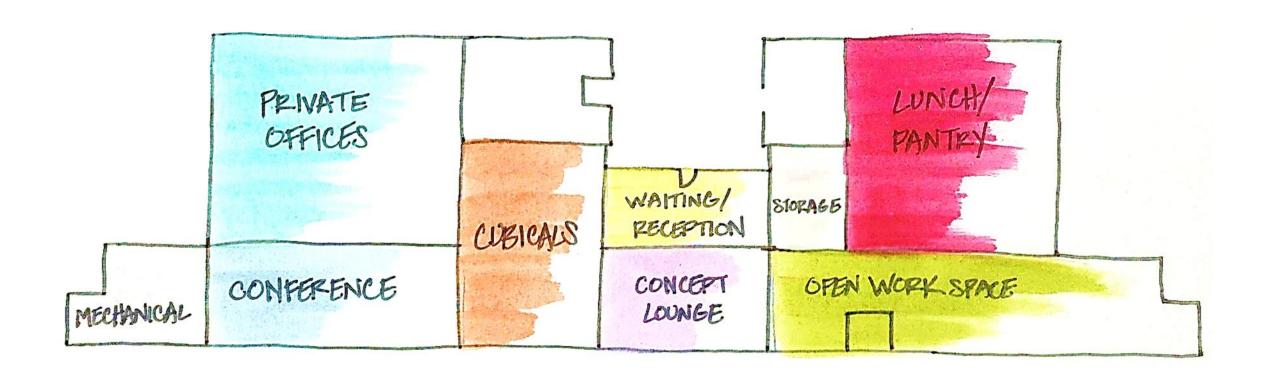

ator, cabinets       |
| Lunch Room                            | 0                     | 1                 | 400                 | 400<br>0             |                                             | Full kitchen, seating                      |
| Mechanical Room                       | 0                     | 1                 | 300                 | 300                  | Near Base Building air supply               | Supplemental Air                           |
| Support Totals:                       |                       |                   |                     | 0<br><b>2040</b>     |                                             |                                            |



**IDSN 3600** 

FALL 2015

**HEATHER SMITH** 

EDGEWORTH BUILDING

PORTFOLIO TWO





#### BUBBLE DIAGRAMS





#### BLOCK DIAGRAMS



#### SPACE STANDARDS







## SPACIAL CONCEPTS









## SITE EVALUATION





#### SPACE PLAN SKETCHES





## SPACE PLAN SKETCHES





## SPACE PLAN SKETCHES





















# LIGHTING SKETCHES



LIGHTING MODEL



## SYSTEMS RCP









DUCTWORK



## LIFE SAFETY PLAN

|                      |                | # 0   | Exits             |                   |                               | Travel [           | Distance               |                                   | Arrangement: Means of Egress |                      |                                  |       |  |
|----------------------|----------------|-------|-------------------|-------------------|-------------------------------|--------------------|------------------------|---------------------