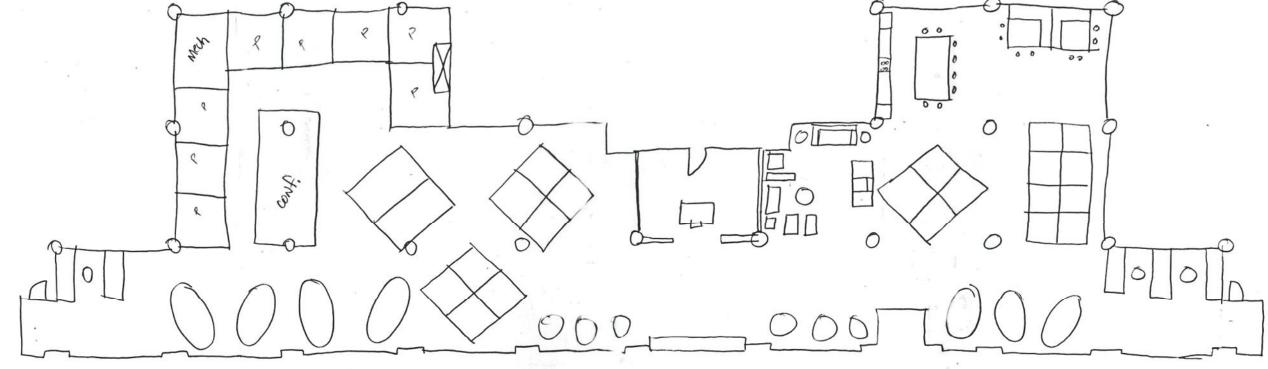

| Full kitchen, seating                      |
| Mechanical Room                       | 0                     | 1                 | 300                 | 300                  | Near Base Building air supply               | Supplemental Air                           |
| Support Totals:                       |                       |                   |                     | 0<br><b>2040</b>     |                                             |                                            |



**IDSN 3600** 

FALL 2015

**HEATHER SMITH** 

EDGEWORTH BUILDING

PORTFOLIO TWO





#### BUBBLE DIAGRAMS





#### BLOCK DIAGRAMS



#### SPACE STANDARDS







## SPACIAL CONCEPTS









## SITE EVALUATION





#### SPACE PLAN SKETCHES





## SPACE PLAN SKETCHES





## SPACE PLAN SKETCHES





















# LIGHTING SKETCHES



LIGHTING MODEL



## SYSTEMS RCP









DUCTWORK



## LIFE SAFETY PLAN

|                      |                | # 0   | Exits             |                   |                               | Travel [           | Distance               |                                   | Arrangement: Means of Egress |                      |                                  |       |  |
|----------------------|----------------|-------|-------------------|-------------------|-------------------------------|--------------------|------------------------|-----------------------------------|------------------------------|----------------------|----------------------------------|-------|--|
| Space<br>Designation | Req            | uired