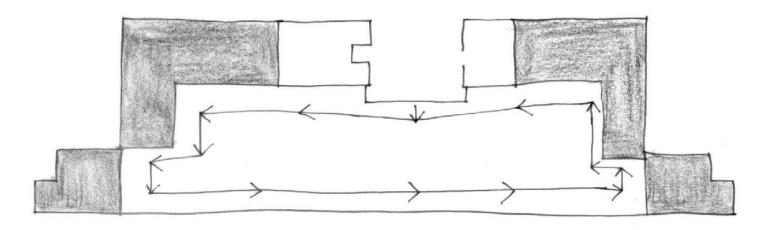

| 0                     | 1                 | 400                 | 400<br>0             |                                             | Full kitchen, seating                      |
| Mechanical Room                       | 0                     | 1                 | 300                 | 300                  | Near Base Building air supply               | Supplemental Air                           |
| Support Totals:                       |                       |                   |                     | 0<br><b>2040</b>     |                                             |                                            |



**IDSN 3600** 

FALL 2015

**HEATHER SMITH** 

EDGEWORTH BUILDING

PORTFOLIO TWO





#### BUBBLE DIAGRAMS





#### BLOCK DIAGRAMS



#### SPACE STANDARDS







## SPACIAL CONCEPTS









## SITE EVALUATION





#### SPACE PLAN SKETCHES





## SPACE PLAN SKETCHES





## SPACE PLAN SKETCHES





















# LIGHTING SKETCHES



LIGHTING MODEL



## SYSTEMS RCP









DUCTWORK



## LIFE SAFETY PLAN

|                      |                | # 0   | Exits             |                   |                               | Travel [           | Distance               |                                   | Arrangement: Means of Egress |                      |                                  |       |  |
|----------------------|----------------|-------|-------------------|-------------------|-------------------------------|--------------------|------------------------|-----------------------------------|------------------------------|-------