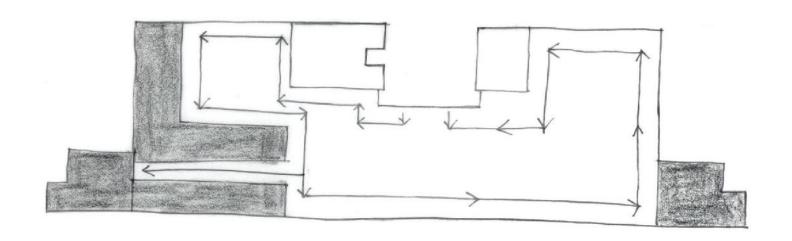

| 0                     | 1                 | 400                 | 400<br>0             |                                             | Full kitchen, seating                      |
| Mechanical Room                       | 0                     | 1                 | 300                 | 300                  | Near Base Building air supply               | Supplemental Air                           |
| Support Totals:                       |                       |                   |                     | 0<br><b>2040</b>     |                                             |                                            |



**IDSN 3600** 

FALL 2015

**HEATHER SMITH** 

EDGEWORTH BUILDING

PORTFOLIO TWO





#### BUBBLE DIAGRAMS





#### BLOCK DIAGRAMS



#### SPACE STANDARDS







## SPACIAL CONCEPTS









## SITE EVALUATION





#### SPACE PLAN SKETCHES





## SPACE PLAN SKETCHES





## SPACE PLAN SKETCHES





















# LIGHTING SKETCHES



LIGHTING MODEL



## SYSTEMS RCP









DUCTWORK



## LIFE SAFETY PLAN

|                      |                | # 0   | Exits             |                   |                               | Travel [           | Distance               |                                   | Arrangement: Means of Egress |                      |                                  |       |  |
|----------------------|----------------|-------|-------------------|-------------------|-------------------------------|--------------------|------------------------|-----------------------------------|------------------------------|---