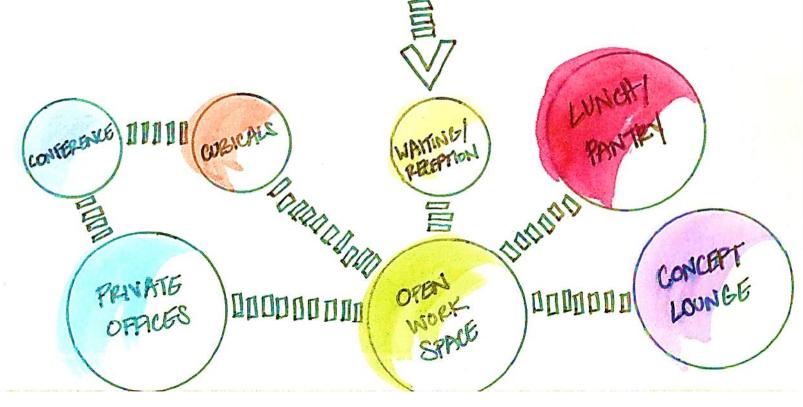

| Coffee, sink, refrigerator, cabinets       |
| Lunch Room                            | 0                     | 1                 | 400                 | 400<br>0             |                                             | Full kitchen, seating                      |
| Mechanical Room                       | 0                     | 1                 | 300                 | 300                  | Near Base Building air supply               | Supplemental Air                           |
| Support Totals:                       |                       |                   |                     | 0<br><b>2040</b>     |                                             |                                            |



**IDSN 3600** 

FALL 2015

**HEATHER SMITH** 

EDGEWORTH BUILDING

PORTFOLIO TWO





#### BUBBLE DIAGRAMS





#### BLOCK DIAGRAMS



#### SPACE STANDARDS







## SPACIAL CONCEPTS









## SITE EVALUATION





#### SPACE PLAN SKETCHES





## SPACE PLAN SKETCHES





## SPACE PLAN SKETCHES





















# LIGHTING SKETCHES



LIGHTING MODEL



## SYSTEMS RCP









DUCTWORK



## LIFE SAFETY PLAN

|                      |                | # 0   | Exits             |                   |                               | Travel [           | Distance               |                                   | Arrangement: Means of Egress |                      |                                  |       |  |
|----------------------|----------------|-------|-------------------|-------------------|-------------------------------|--------------------|----------------------