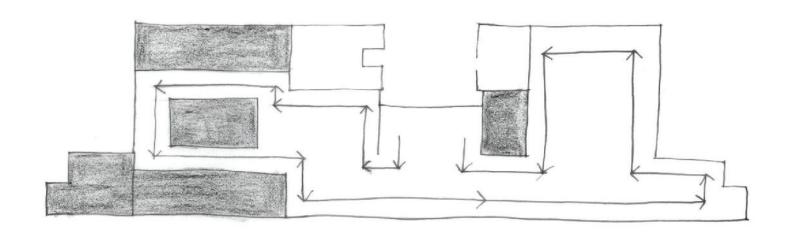

| 0                     | 1                 | 400                 | 400<br>0             |                                             | Full kitchen, seating                      |
| Mechanical Room                       | 0                     | 1                 | 300                 | 300                  | Near Base Building air supply               | Supplemental Air                           |
| Support Totals:                       |                       |                   |                     | 0<br><b>2040</b>     |                                             |                                            |



**IDSN 3600** 

FALL 2015

**HEATHER SMITH** 

EDGEWORTH BUILDING

PORTFOLIO TWO





#### BUBBLE DIAGRAMS





#### BLOCK DIAGRAMS



#### SPACE STANDARDS







## SPACIAL CONCEPTS









## SITE EVALUATION





#### SPACE PLAN SKETCHES





## SPACE PLAN SKETCHES





## SPACE PLAN SKETCHES





















# LIGHTING SKETCHES



LIGHTING MODEL



## SYSTEMS RCP









DUCTWORK



## LIFE SAFETY PLAN

|                      |                | # 0   | Exits             |                   |                               | Travel [           | Distance               |                                   | Arrangement: Means of Egress |                      |                                  |       |  |
|----------------------|----------------|-------|-------------------|-------------------|-------------------------------|--------------------|------------------------|-----------------------------------|------------------------------|-----