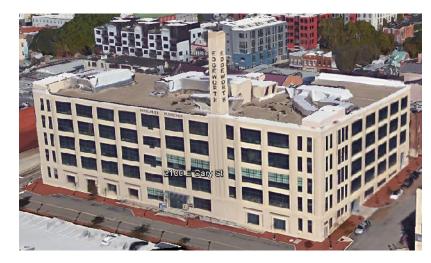

**IDSN 3600** 

FALL 2015

**HEATHER SMITH** 

EDGEWORTH BUILDING

PORTFOLIO ONE

The Edgeworth building's co-working office space will be designed for individuals running their personal businesses or small companies. Targeting writers, bloggers, graphic designers, and other creative people who could work from home but are looking for a more exciting and stimulating place to conduct their business. The consumers are also looking for a sense of community and a mutual meeting place for presentations, conferences or events. Patrons will pay a monthly fee to use this coworking space, such as rent or a gym membership. Being located in Richmond, Virginia, this space will be inspired by the James River, located right outside the window. Focusing on all of the attributes of the river such as organic forms, rocks and plant life. The constant movement and flow of the river and the sense that it is a watering hole for many creatures; will be interpreted throughout the co-working space.