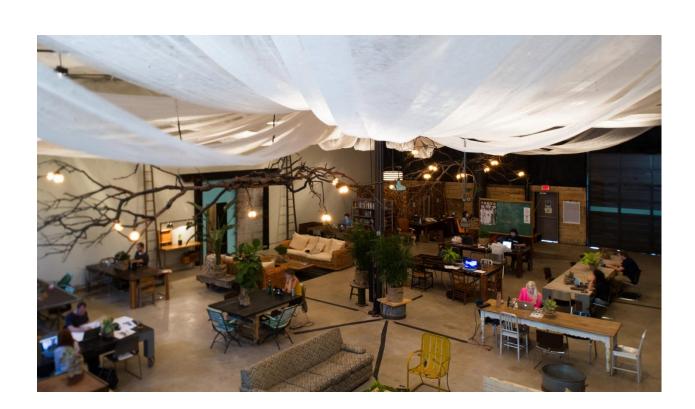

## **Concept Statement**

- -Open Floor plan
- -Outdoors/ Nature brought inside
- -Barn features
- -Ceiling is main focal point
- -Rustic/ Natural
- -Warm elements/ colors
- -Café incorporated
- -Only glass between private rooms
- -No full enclosures
- -Pop of color in the space