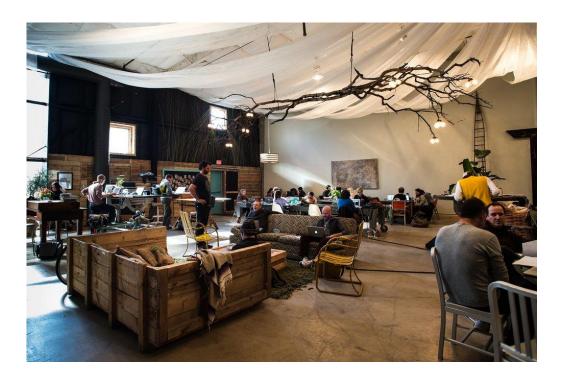

## **Concept Statement**

- -Open Floor plan
- -Outdoors/ Nature brought inside
- -Barn features
- -Ceiling is main focal point
- -Rustic/ Natural
- -Warm elements/ colors
- -Café incorporated
- -Only glass between private rooms
- -No full enclosures
- -Pop of color in the space