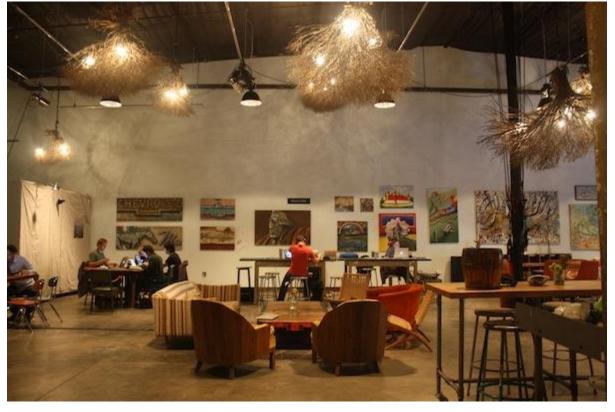

## **Concept Statement**

- -Open Floor plan
- -Outdoors/ Nature brought inside
- -Barn features
- -Ceiling is main focal point
- -Rustic/ Natural
- -Warm elements/ colors
- -Café incorporated
- -Only glass between private rooms
- -No full enclosures
- -Pop of color in the space

Nicole Thomas
IDSN 3600

Office Space

Concept Statement

Nicole Thomas
IDSN 3600
Office Space
Inspiration

Nicole Thomas

IDSN 3600

Office Space

Inspiration