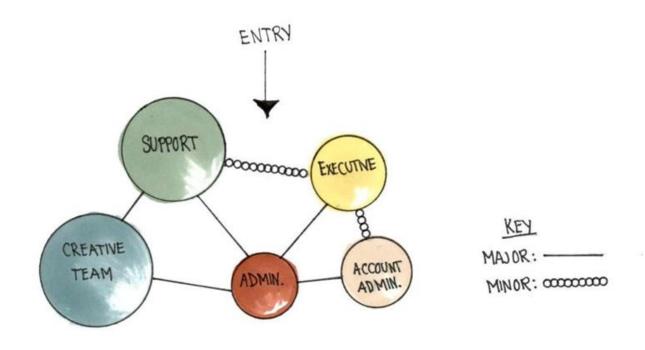

kitchen, seating | Sign Off:                |         |
| SUPPORT/EQUIPMENT SPACES  Space  Reception  Conference Room  Computer Server Room  Copy/Fax Station  Pantry  Lunch Room     | Support/Ecc<br>Current  1  1  1  1  1  1  0 | 1 2 1 2 1 1 1 | 260 260 80 36 36                        | Extended Sq. Feet  0 120 [ 0 520 [ 0 80 N 72 [ 36 [ 200] 0 85 [ 85 [ 85 [ 85 [ 85 [ 85 [ 85 [ 85 [                                | Direct access to Broadcast, Executive, Mktg Shared by all areas  Near Acount Admin Spread throughout Spread throughout | Waiting for 6, TV's  Full AV  Raised floor, secure, 3 racks  Work counter  Coffee, sink, refrigerator, cabinets                        | Sign Off:                |         |

IDSN 3600

Office Space

Program: Support

Nicole Thomas
IDSN 3600
Office Space





Assignment 4
Bubble Diagrams









Assignment 4
Work Stations/ Office Stations





Assignment 5
Spatial Concept Sketches



Assignment 6
Space Plan Sketches





Assignment 6
Space Plan Sketches



Assignment 6
Space Plan Sketches







Assignment 7
Entry Sketches









Assignment 7
Main Corridor Sketches



Assignment 7
Main Corridor Sketches





Assignment 8 Lounge Sketches



Assignment 8 Lounge Sketches





Assignment 8
Open Work Area Sketches







Assignment 8
Open Work Area Sketches





Assignment 9 Light Shadows







Assignment 9 Light Shadows







Assignment 9
Ducked Work





Assignment 9
Ducked Work





Assignment 10 Lighting Model



| Bu            |           |          |            |           |           |            |          |          |          |