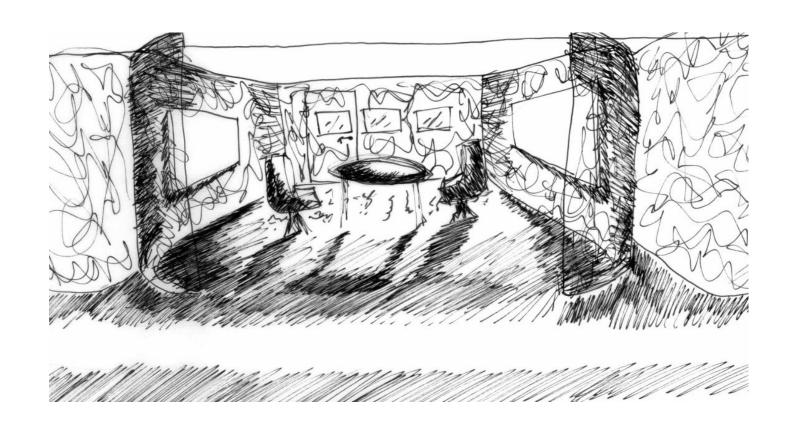

## **Concept Statement**

- -Open Floor plan
- -Outdoors/ Nature brought inside
- -Barn features
- -Ceiling is main focal point
- -Rustic/ Natural
- -Warm elements/ colors
- -Café incorporated
- -Only glass between private rooms
- -No full enclosures
- -Pop of color in the space