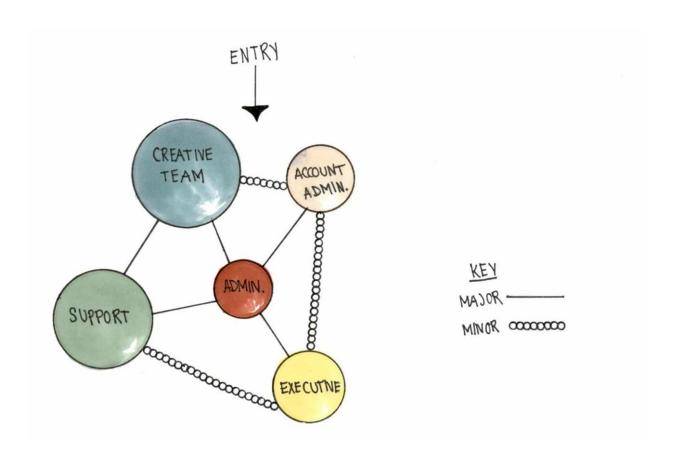

ll kitchen, seating | Sign Off:                |         |
| SUPPORT/EQUIPMENT SPACES  Space  Reception  Conference Room  Computer Server Room  Copy/Fax Station  Pantry  Lunch Room     | Support/Ecc<br>Current  1  1  1  1  1  1  0 | 1 2 1 2 1 1 1 | 260 260 80 36 36                        | Extended Sq. Feet  0 120 [ 0 520 [ 0 80 N 72 [ 36 [ 200] 0 85 [ 85 [ 85 [ 85 [ 85 [ 85 [ 85 [ 85 [                                | Direct access to Broadcast, Executive, Mktg Shared by all areas  Near Acount Admin Spread throughout Spread throughout | Waiting for 6, TV's  Full AV  Raised floor, secure, 3 racks  Work counter  Coffee, sink, refrigerator, cabinets                        | Sign Off:                |         |

IDSN 3600

Office Space

Program: Support

Nicole Thomas
IDSN 3600
Office Space





Assignment 4
Bubble Diagrams









Assignment 4
Work Stations/ Office Stations





Assignment 5
Spatial Concept Sketches



Assignment 6
Space Plan Sketches





Assignment 6
Space Plan Sketches



Assignment 6
Space Plan Sketches







Assignment 7
Entry Sketches









Assignment 7
Main Corridor Sketches



Assignment 7
Main Corridor Sketches





Assignment 8 Lounge Sketches



Assignment 8 Lounge Sketches





Assignment 8
Open Work Area Sketches







Assignment 8
Open Work Area Sketches





Assignment 9 Light Shadows







Assignment 9 Light Shadows







Assignment 9
Ducked Work





Assignment 9
Ducked Work





Assignment 10 Lighting Model



| Bu            |           |          |            |           |           |            |          |          |          |