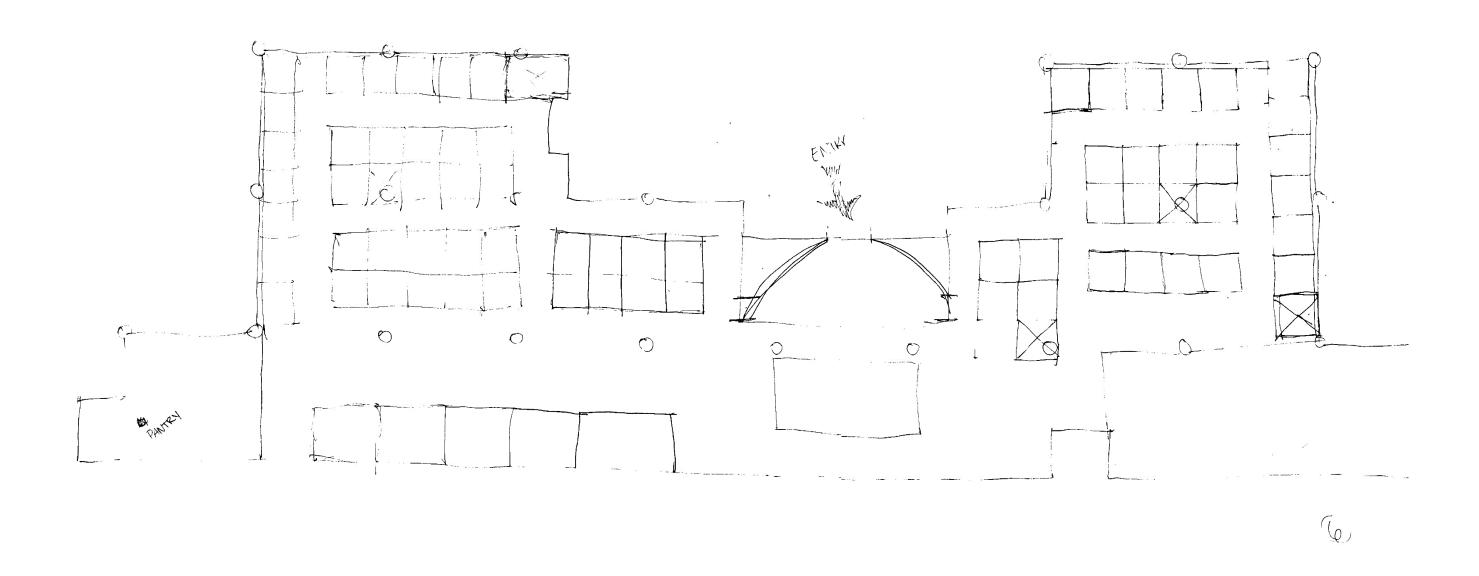

## **Concept Statement**

- -Open Floor plan
- -Outdoors/ Nature brought inside
- -Barn features
- -Ceiling is main focal point
- -Rustic/ Natural
- -Warm elements/ colors
- -Café incorporated
- -Only glass between private rooms
- -No full enclosures
- -Pop of color in the space