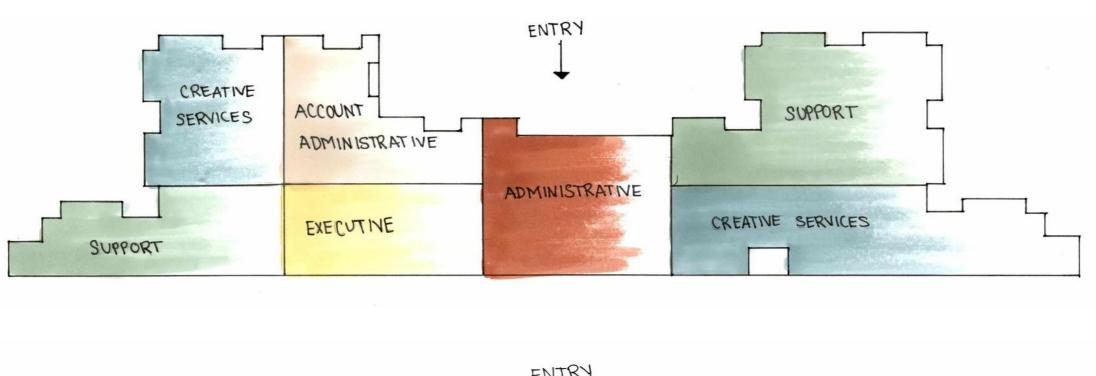

|         |
| SUPPORT/EQUIPMENT SPACES  Space  Reception  Conference Room  Computer Server Room  Copy/Fax Station  Pantry  Lunch Room     | Support/Ecc<br>Current  1  1  1  1  1  1  0 | 1 2 1 2 1 1 1 | 260 260 80 36 36                        | Extended Sq. Feet  0 120 [ 0 520 [ 0 80 N 72 [ 36 [ 200] 0 85 [ 85 [ 85 [ 85 [ 85 [ 85 [ 85 [ 85 [                                | Direct access to Broadcast, Executive, Mktg Shared by all areas  Near Acount Admin Spread throughout Spread throughout | Waiting for 6, TV's  Full AV  Raised floor, secure, 3 racks  Work counter  Coffee, sink, refrigerator, cabinets                        | Sign Off:                |         |

IDSN 3600

Office Space

Program: Support

Nicole Thomas
IDSN 3600
Office Space





Assignment 4
Bubble Diagrams









Assignment 4
Work Stations/ Office Stations





Assignment 5
Spatial Concept Sketches



Assignment 6
Space Plan Sketches





Assignment 6
Space Plan Sketches



Assignment 6
Space Plan Sketches







Assignment 7
Entry Sketches









Assignment 7
Main Corridor Sketches



Assignment 7
Main Corridor Sketches





Assignment 8 Lounge Sketches



Assignment 8 Lounge Sketches





Assignment 8
Open Work Area Sketches







Assignment 8
Open Work Area Sketches





Assignment 9 Light Shadows







Assignment 9 Light Shadows







Assignment 9
Ducked Work





Assignment 9
Ducked Work





Assignment 10 Lighting Model



| Bu            |           |          |            |           |           |            |          |          |          |            |            |