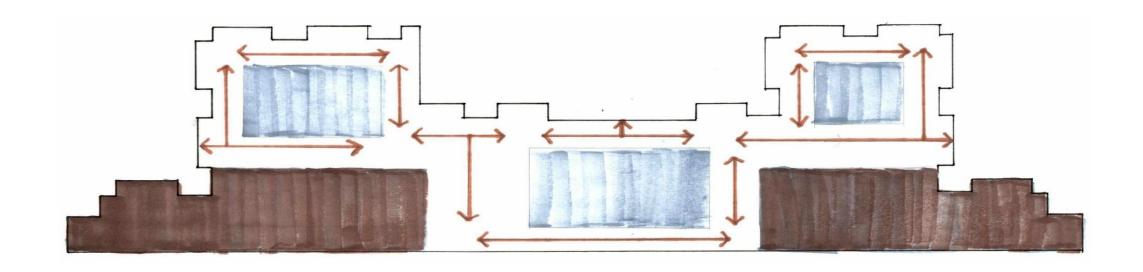

Space  Reception  Conference Room  Computer Server Room  Copy/Fax Station  Pantry  Lunch Room     | Support/Ecc<br>Current  1  1  1  1  1  1  0 | 1 2 1 2 1 1 1 | 260 260 80 36 36                        | Extended Sq. Feet  0 120 [ 0 520 [ 0 80 N 72 [ 36 [ 200] 0 85 [ 85 [ 85 [ 85 [ 85 [ 85 [ 85 [ 85 [                                | Direct access to Broadcast, Executive, Mktg Shared by all areas  Near Acount Admin Spread throughout Spread throughout | Waiting for 6, TV's  Full AV  Raised floor, secure, 3 racks  Work counter  Coffee, sink, refrigerator, cabinets                        | Sign Off:                |         |

IDSN 3600

Office Space

Program: Support

Nicole Thomas
IDSN 3600
Office Space





Assignment 4
Bubble Diagrams









Assignment 4
Work Stations/ Office Stations





Assignment 5
Spatial Concept Sketches



Assignment 6
Space Plan Sketches





Assignment 6
Space Plan Sketches



Assignment 6
Space Plan Sketches







Assignment 7
Entry Sketches









Assignment 7
Main Corridor Sketches



Assignment 7
Main Corridor Sketches





Assignment 8 Lounge Sketches



Assignment 8 Lounge Sketches





Assignment 8
Open Work Area Sketches







Assignment 8
Open Work Area Sketches





Assignment 9 Light Shadows







Assignment 9 Light Shadows







Assignment 9
Ducked Work





Assignment 9
Ducked Work





Assignment 10 Lighting Model



| Bu            |           |          |            |           |           |            |          |          |          |            |            |          |
|---------------|-----------|----------|-----------