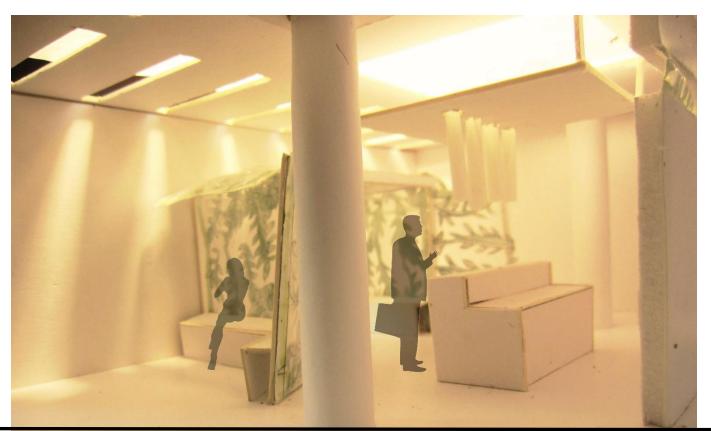

## **Concept Statement**

- -Open Floor plan
- -Outdoors/ Nature brought inside
- -Barn features
- -Ceiling is main focal point
- -Rustic/ Natural
- -Warm elements/ colors
- -Café incorporated
- -Only glass between private rooms
- -No full enclosures
- -Pop of color in the space