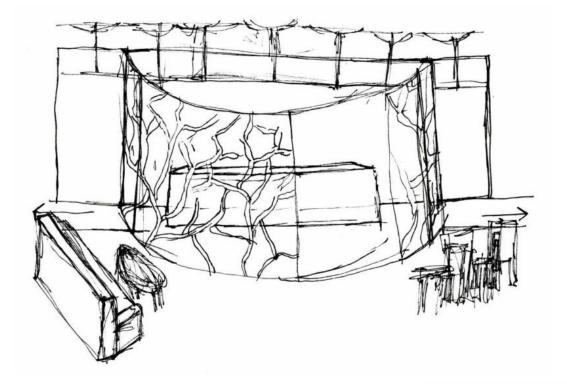

## **Concept Statement**

- -Open Floor plan
- -Outdoors/ Nature brought inside
- -Barn features
- -Ceiling is main focal point
- -Rustic/ Natural
- -Warm elements/ colors
- -Café incorporated
- -Only glass between private rooms
- -No full enclosures
- -Pop of color in the space