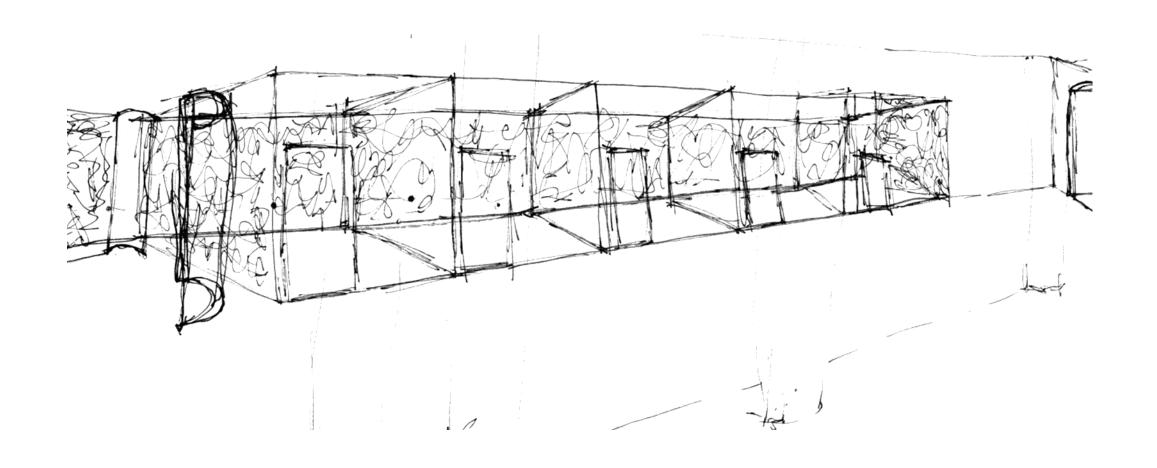

## **Concept Statement**

- -Open Floor plan
- -Outdoors/ Nature brought inside
- -Barn features
- -Ceiling is main focal point
- -Rustic/ Natural
- -Warm elements/ colors
- -Café incorporated
- -Only glass between private rooms
- -No full enclosures
- -Pop of color in the space

Nicole Thomas
IDSN 3600

Office Space

Concept Statement

Nicole Thomas
IDSN 3600
Office Space
Inspiration

Nicole Thomas

IDSN 3600

Office Space

Inspiration