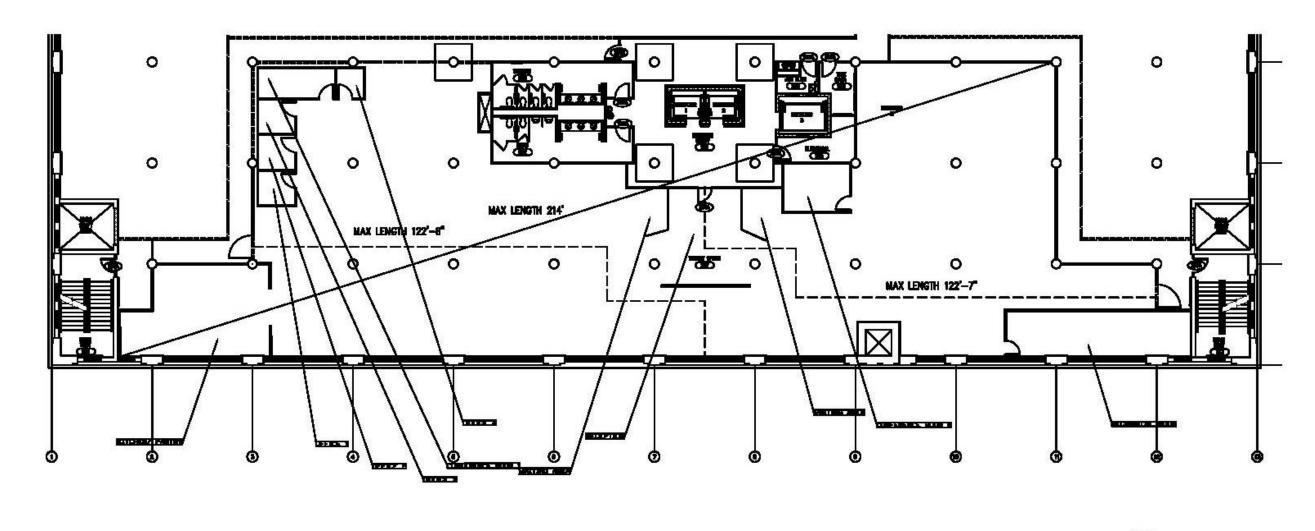

| Sign Off:                |         |

IDSN 3600

Office Space

Program: Support

Nicole Thomas
IDSN 3600
Office Space





Assignment 4
Bubble Diagrams









Assignment 4
Work Stations/ Office Stations





Assignment 5
Spatial Concept Sketches



Assignment 6
Space Plan Sketches





Assignment 6
Space Plan Sketches



Assignment 6
Space Plan Sketches







Assignment 7
Entry Sketches









Assignment 7
Main Corridor Sketches



Assignment 7
Main Corridor Sketches





Assignment 8 Lounge Sketches



Assignment 8 Lounge Sketches





Assignment 8
Open Work Area Sketches







Assignment 8
Open Work Area Sketches





Assignment 9 Light Shadows







Assignment 9 Light Shadows







Assignment 9
Ducked Work





Assignment 9
Ducked Work





Assignment 10 Lighting Model



| Bu            |           |          |            |           |           |            |          |          |          |            |            |          |
|---------------|-----------|----------|------------|-----------|-----------|------------|----------|----------|----------|------------|------------|----------|
| Constructio   | n Tvpe    | Sprin    | klers?     | Occupar   | ncy Type  | I          |          | I        |          | Ì          |            | I        |
| Concrete/Ste  |           |          | es         |           | oe B      |            |          |          |          |            |            |          |
| Exit Requiren | nents: Nu | mber and | Arrangen   | ent of Ex | its       |            |          |          |          |            |            |