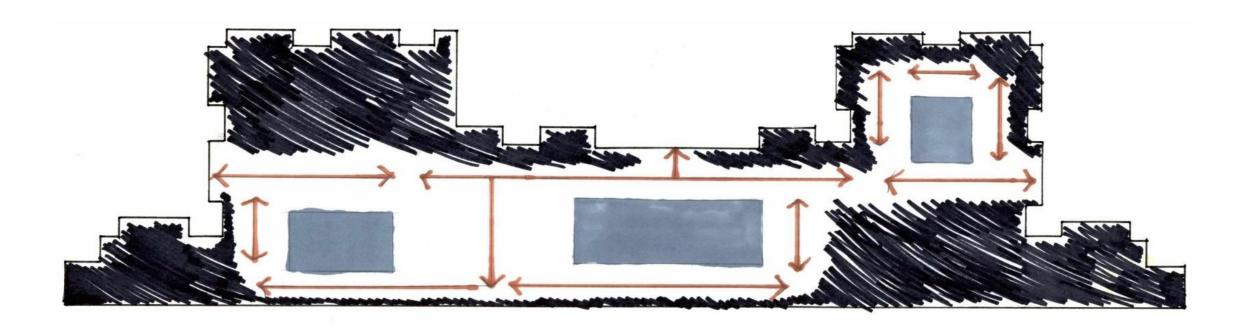

## **Concept Statement**

- -Open Floor plan
- -Outdoors/ Nature brought inside
- -Barn features
- -Ceiling is main focal point
- -Rustic/ Natural
- -Warm elements/ colors
- -Café incorporated
- -Only glass between private rooms
- -No full enclosures
- -Pop of color in the space