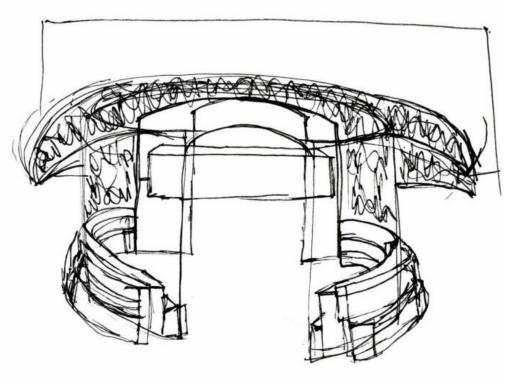

## **Concept Statement**

- -Open Floor plan
- -Outdoors/ Nature brought inside
- -Barn features
- -Ceiling is main focal point
- -Rustic/ Natural
- -Warm elements/ colors
- -Café incorporated
- -Only glass between private rooms
- -No full enclosures
- -Pop of color in the space