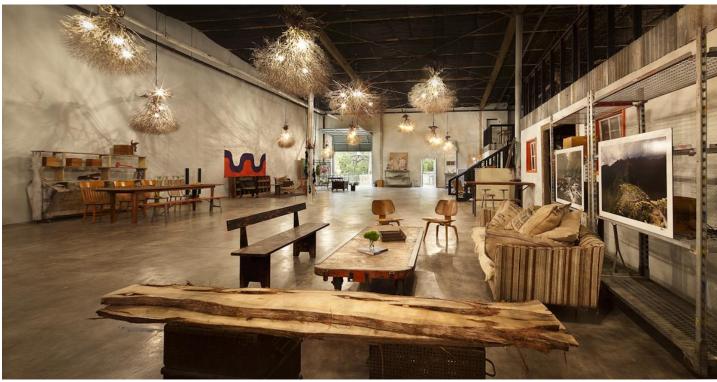

## **Concept Statement**

- -Open Floor plan
- -Outdoors/ Nature brought inside
- -Barn features
- -Ceiling is main focal point
- -Rustic/ Natural
- -Warm elements/ colors
- -Café incorporated
- -Only glass between private rooms
- -No full enclosures
- -Pop of color in the space