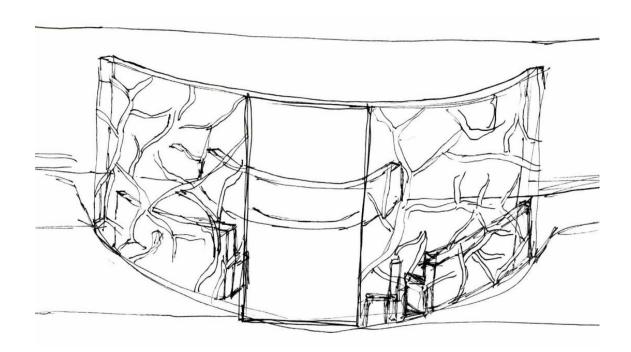

## **Concept Statement**

- -Open Floor plan
- -Outdoors/ Nature brought inside
- -Barn features
- -Ceiling is main focal point
- -Rustic/ Natural
- -Warm elements/ colors
- -Café incorporated
- -Only glass between private rooms
- -No full enclosures
- -Pop of color in the space