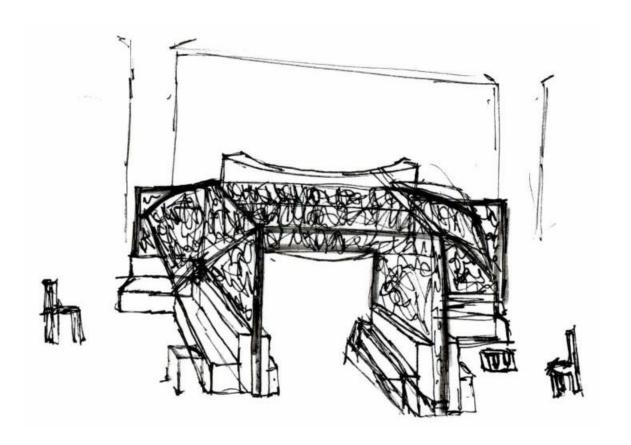

## **Concept Statement**

- -Open Floor plan
- -Outdoors/ Nature brought inside
- -Barn features
- -Ceiling is main focal point
- -Rustic/ Natural
- -Warm elements/ colors
- -Café incorporated
- -Only glass between private rooms
- -No full enclosures
- -Pop of color in the space