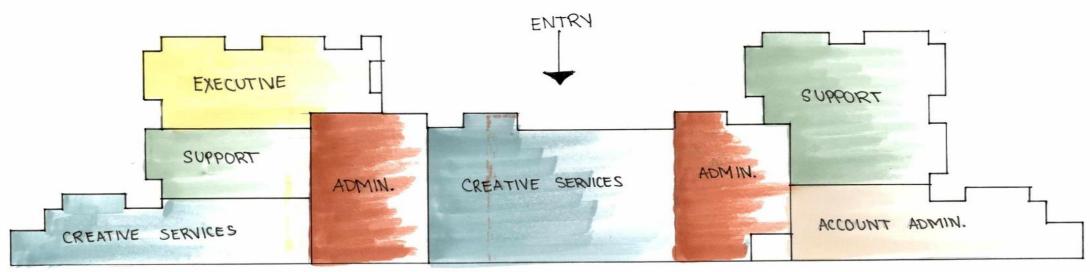

IDSN 3600

Office Space

Inspiration

| Summary                         |          |                                                                                                           |           |          |         |     |          |          |             |            |
|---------------------------------|----------|-----------------------------------------------------------------------------------------------------------|-----------|----------|---------|-----|----------|----------|-------------|------------|
| Personnel Totals Per Department | Personne | والمناب المناب | Personnel |          |         |     | Support  | Total    | Circulation | Carpetable |
|                                 | Current  | Future                                                                                                    | Sq. Feet  | Computer | Printer | Fax | Sq. Feet | Sq. Feet |             | Sq. Feet   |
| Executive                       | 2        | 14                                                                                                        | 672       | 14       | 1       | -   | 424      | 1,096    | 1.54        | 1,688      |
| Administration                  | 2        | 14                                                                                                        | 504       | 4        | 1       | -   | 118      | 622      | 1.54        | 957        |
| Account Admin                   | 12       | 28                                                                                                        | 1,008     | 35       | 6       | 6   | 228      | 1,236    | 1.54        | 1,903      |
| Creative Services               | 4        | 46                                                                                                        | 1,656     | 7        | 1       | -   | 748      | 2,404    | 1.54        | 3,702      |
| Support                         | -        | -                                                                                                         | -         | -        | -       | -   | 1,213    | 1,213    | 1.54        | 1,868      |
|                                 |          |                                                                                                           |           |          |         |     |          |          |             |            |
|                                 |          |                                                                                                           |           |          |         |     |          |          |             |            |
|                                 |          |                                                                                                           |           |          |         |     |          |          |             |            |
|                                 |          |                                                                                                           |           |          |         |     |          |          |             |            |
|                                 |          |                                                                                                           |           |          |         |     |          |          |             |            |
|                                 |          |                                                                                                           |           |          |         |     |          |          |             |            |
|                                 |          |                                                                                                           |           |          |         |     |          |          |             |            |
|                                 |          |                                                                                                           |           |          |         |     |          |          |             |            |
|                                 |          |                                                                                                           |           |          |         |     |          |          |             |            |
| Totals:                         | 20       | 102                                                                                                       | 3,840     | 60       | 9       | 6   | 2,731    |          |             | 10,119     |
|                                 |          |                                                                                                           |           |          |         |     |          |          |             |            |
|                                 |          |                                                                                                           |           |          |         |     |          |          |             |            |