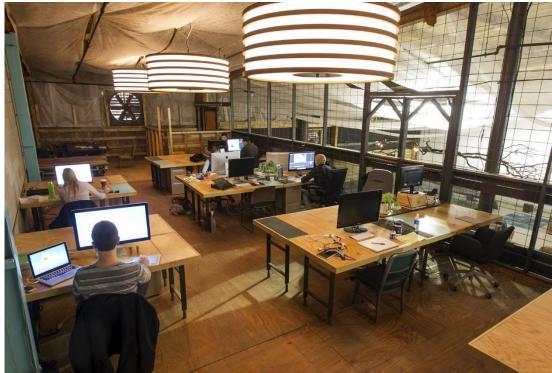

## **Concept Statement**

- -Open Floor plan
- -Outdoors/ Nature brought inside
- -Barn features
- -Ceiling is main focal point
- -Rustic/ Natural
- -Warm elements/ colors
- -Café incorporated
- -Only glass between private rooms
- -No full enclosures
- -Pop of color in the space