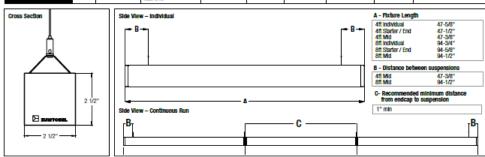

1.06 | 830 3000K,<br>85 typical CRI<br>835 3500K,<br>85 typical CRI<br>840* 4000K,<br>85 typical CRI<br>3.5-step MacAdam,<br>4-72K/-170K © 3500K<br>initial color binning<br>* 4000K requires longer<br>lead time | DI Direct/<br>Indirect | C Comfort<br>(Matte)<br>Minicell<br>D Darklight<br>(Specular)<br>Minicell | SR Silver<br>WH White<br>C* Custom<br>*For Custom<br>Colors, please<br>specify HAL # | DU Standard<br>0-10V<br>DD_* DALI<br>Dimming<br>DH_* Lutron<br>Hillume<br>Dimming<br>"Specify"1" for<br>120V or "2" for<br>277V. | W07 70"<br>White<br>Cord<br>W14 157"<br>White<br>Cord | SS** Separate Switching EM_* Standby Battery Pack, TW, 500 Im nominal "Separate Switching only snatable with DU driver. EM not snatable with Lutron or Separate Switching. "Specity "1" for 120V or "2" for 277V. |





IBEW Union Made

1. Housing - Aluminum extrusion in 4 or 8 foot lengths, painted in Zumtobel Silver or White. Custom colors also available. 2. Endcaps – Aluminum Endcaps and

Continuous Row Joiner made of aluminum, painted Zumtobel Silver, White, or custom color to match the

HILume is a registered trademark of Lutron Electronics Co

direct lens. Zumtobel Lighting Inc. ©2014 3300 Route 9W 845-691-6262 800-448-4131

3. Wattage and CCT - 34W with 2,500 lumens (4'), or 68W with 5,000 lumens (8'). Available in 3000K, 3500K, or 4000K color temperatures. White LEDs. Initial color hinning for LEDs is +72K / -170K @ 3500K and potential color shift over the life of the LEDs is +/-75K CCT.

Indirect co-extruded lens is made up of

pipe directing light uniformly upwards.

5. Reflector - McPet ref