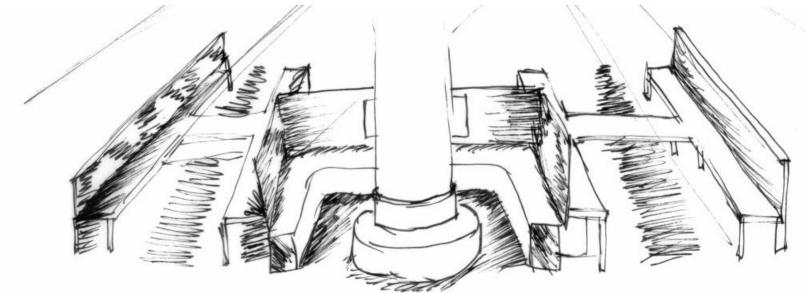

d throughout Spread throughout | Waiting for 6, TV's  Full AV  Raised floor, secure, 3 racks  Work counter  Coffee, sink, refrigerator, cabinets                        | Sign Off:                |         |

IDSN 3600

Office Space

Program: Support

Nicole Thomas
IDSN 3600
Office Space





Assignment 4
Bubble Diagrams









Assignment 4
Work Stations/ Office Stations





Assignment 5
Spatial Concept Sketches



Assignment 6
Space Plan Sketches





Assignment 6
Space Plan Sketches



Assignment 6
Space Plan Sketches







Assignment 7
Entry Sketches









Assignment 7
Main Corridor Sketches



Assignment 7
Main Corridor Sketches





Assignment 8 Lounge Sketches



Assignment 8 Lounge Sketches





Assignment 8
Open Work Area Sketches







Assignment 8
Open Work Area Sketches





Assignment 9 Light Shadows







Assignment 9 Light Shadows







Assignment 9
Ducked Work





Assignment 9
Ducked Work





Assignment 10 Lighting Model



| Bu            |           |          |            |           |           |            |          |          |          |            |            |          |
|---------------|-----------|----------|------------|-----------|-----------|------------|----------|----------|----------|------------|------------|----------|
| Constructio   | n Tvpe    | Sprin    | klers?     | Occupar   | ncy Type  | I          |          | I        |          | Ì          |            | I        |
| Concrete/Ste  |           |          | es         |           | oe B      |            |          |          |          |            |            |