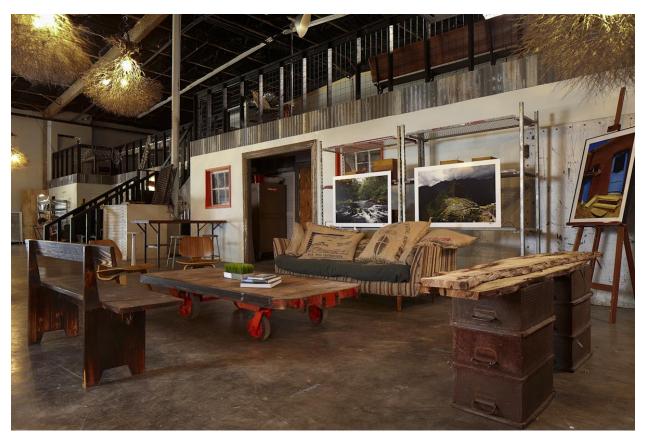

## **Concept Statement**

- -Open Floor plan
- -Outdoors/ Nature brought inside
- -Barn features
- -Ceiling is main focal point
- -Rustic/ Natural
- -Warm elements/ colors
- -Café incorporated
- -Only glass between private rooms
- -No full enclosures
- -Pop of color in the space

Nicole Thomas
IDSN 3600

Office Space

Concept Statement

Nicole Thomas
IDSN 3600
Office Space
Inspiration

Nicole Thomas

IDSN 3600

Office Space

Inspiration