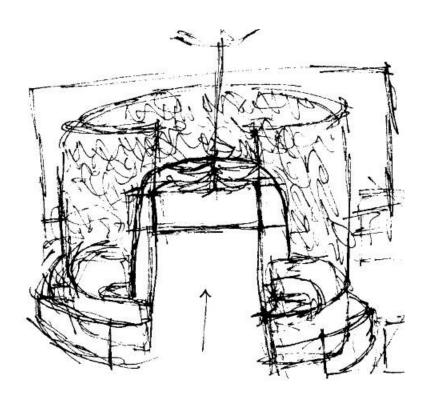

## **Concept Statement**

- -Open Floor plan
- -Outdoors/ Nature brought inside
- -Barn features
- -Ceiling is main focal point
- -Rustic/ Natural
- -Warm elements/ colors
- -Café incorporated
- -Only glass between private rooms
- -No full enclosures
- -Pop of color in the space