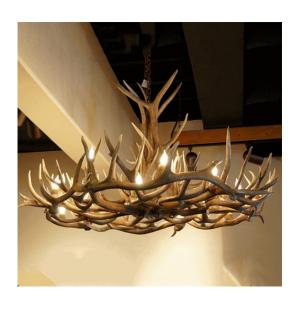

## **Concept Statement**

- -Open Floor plan
- -Outdoors/ Nature brought inside
- -Barn features
- -Ceiling is main focal point
- -Rustic/ Natural
- -Warm elements/ colors
- -Café incorporated
- -Only glass between private rooms
- -No full enclosures
- -Pop of color in the space