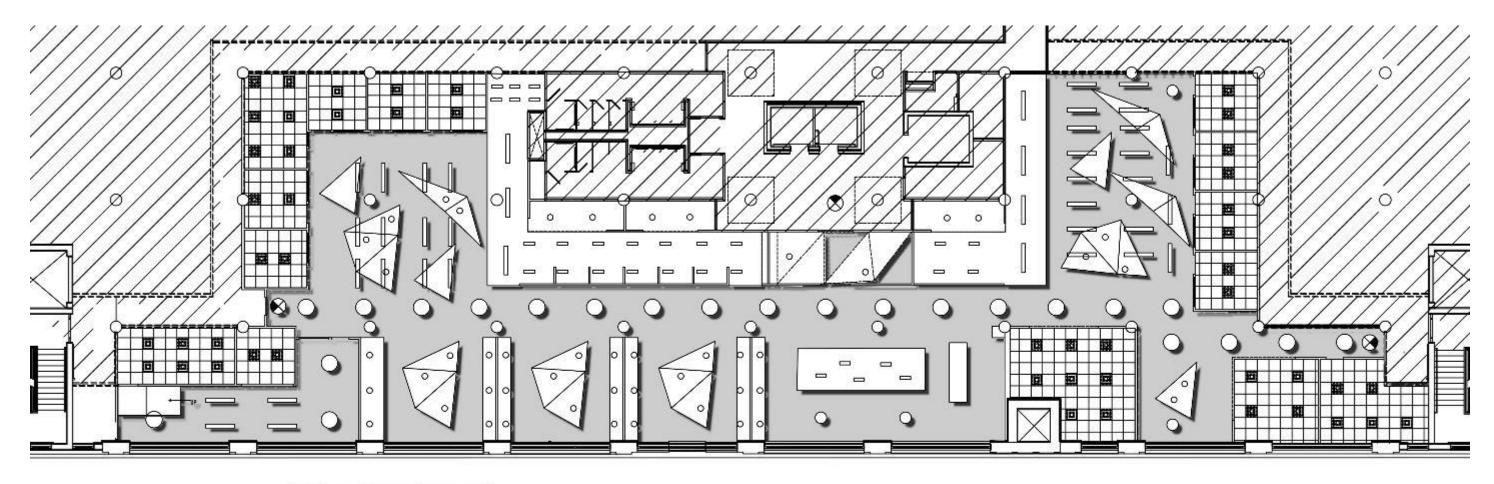

IDSN 3600 PORTFOLIO 3: FURNITURE PLAN

| SYM. | DESCRIP.    | DIM.     |
|------|-------------|----------|
| 0    | PENDANT     | 2'-10" D |
|      | PENDANT     | 1'X5'    |
|      | LED TILE    | 2'X2'    |
| 0    | 1 LIGHT CAN | 12" D    |
| 0    | 2 LIGHT CAN | 1'X2'    |

CEILING HEIGHT: 13'-0"

IDSN 3600 PORTFOLIO 3: REFLECTED CEILING PLAN

IDSN 3600 PORTFOLIO 3: PERSPECTIVES: LOUNGE + KITCHEN

IDSN 3600 PORTFOLIO 3: PERSPECTIVES: OPEN WORK AREAS

IDSN 3600 PORTFOLIO 3: PERSPECTIVES: RECEPTION