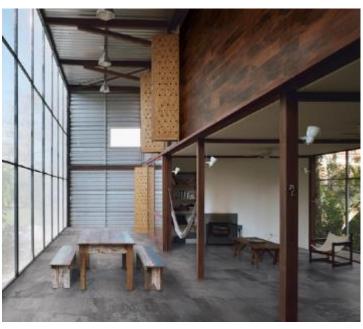

- Design will incorporate a variety of textures unified by clean minimalist lines and a neutral color pallet with accents of color and graphics.
- Office space planning encourages interaction between all members of the work team.

## Statement of Sustainability

- Minimal alterations to existing structure captures embodied energy
- Re-purposed hardwood surfaces + steel structures
- Large shutters control sunlight to reduce dependence on central HVAC systems and artificial light
- LED + automatic dimming and shut-off lighting
- Utilization of LEED certified furnishings, lighting and finishes