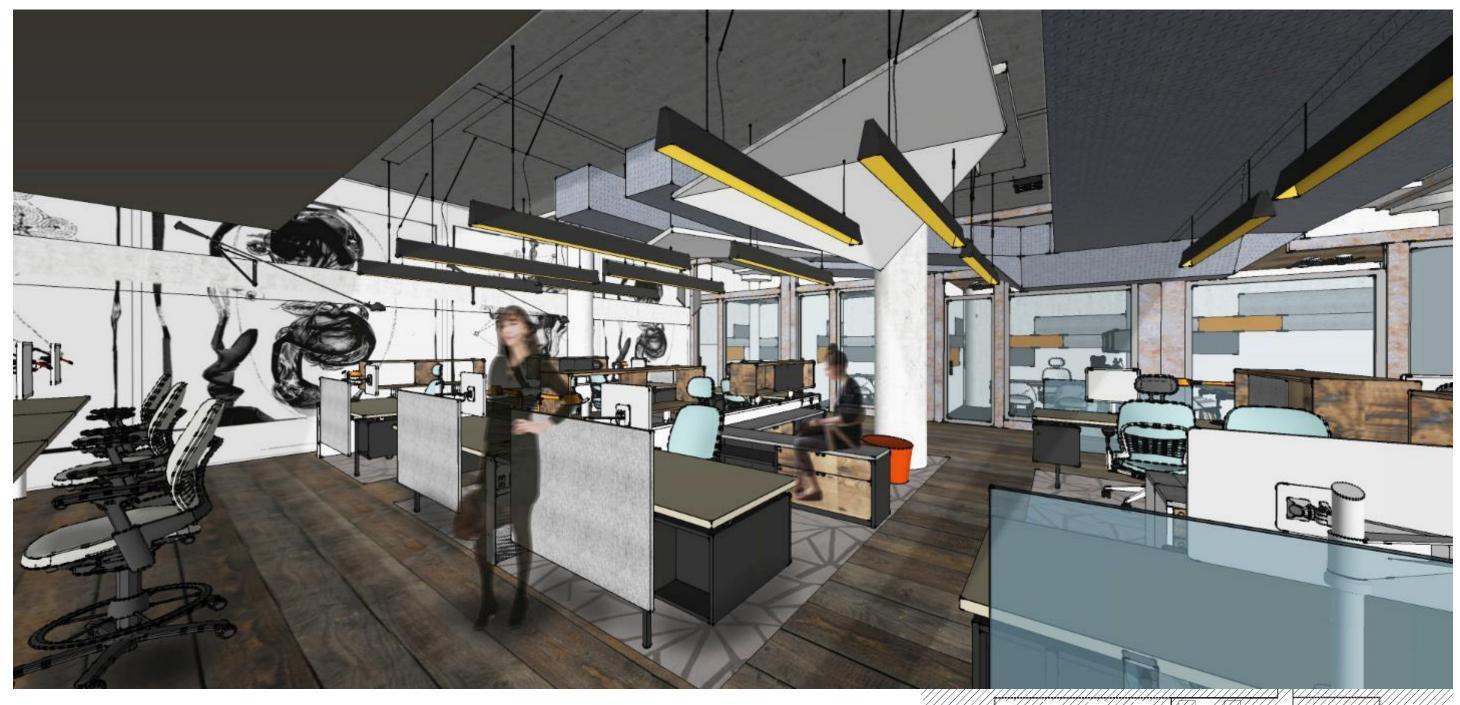

CEILING HEIGHT: 13'-0"

IDSN 3600 PORTFOLIO 3: REFLECTED CEILING PLAN

IDSN 3600 PORTFOLIO 3: PERSPECTIVES: LOUNGE + KITCHEN

IDSN 3600 PORTFOLIO 3: PERSPECTIVES: OPEN WORK AREAS

IDSN 3600 PORTFOLIO 3: PERSPECTIVES: RECEPTION