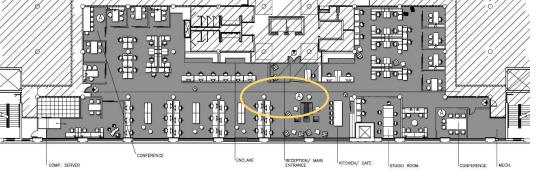

CEILING HEIGHT: 13'-0"

IDSN 3600 PORTFOLIO 3: REFLECTED CEILING PLAN

IDSN 3600 PORTFOLIO 3: PERSPECTIVES: LOUNGE + KITCHEN

IDSN 3600 PORTFOLIO 3: PERSPECTIVES: OPEN WORK AREAS

IDSN 3600 PORTFOLIO 3: PERSPECTIVES: RECEPTION