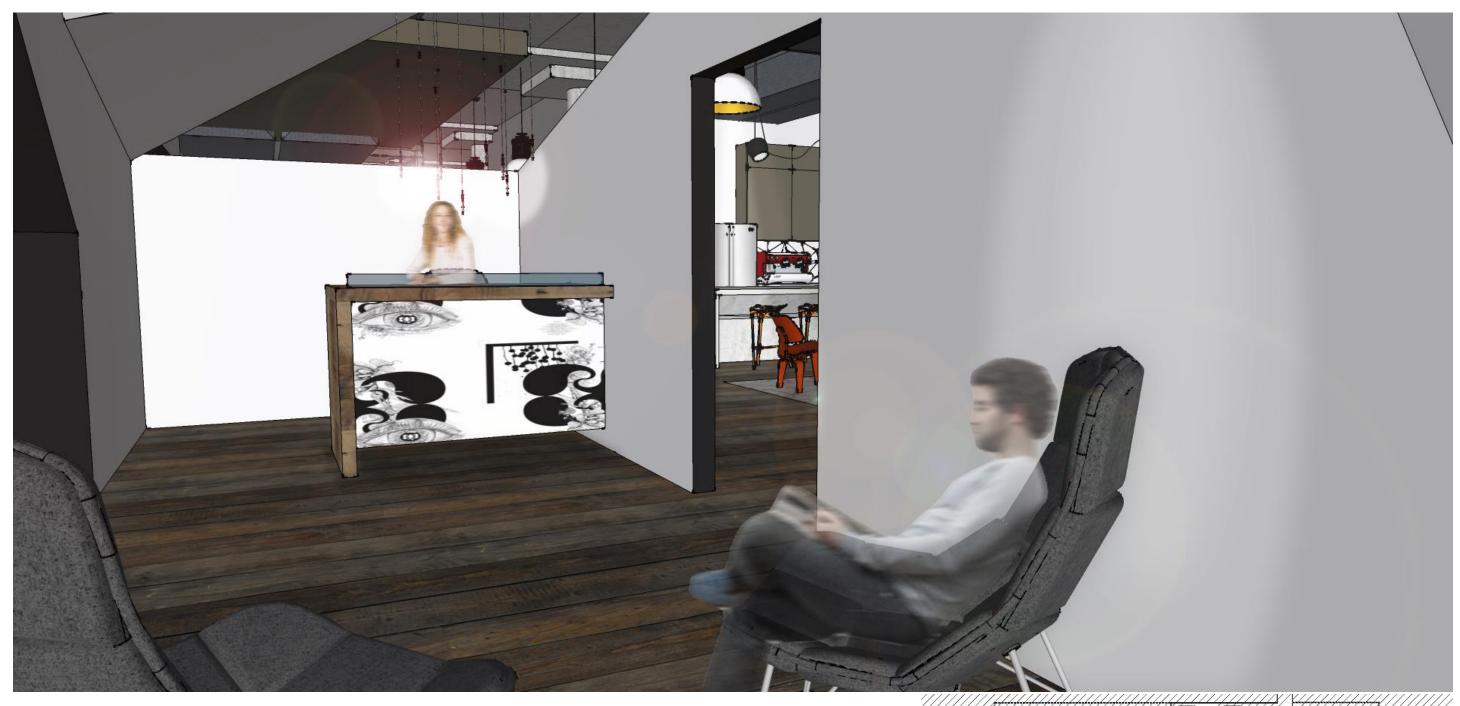

CEILING HEIGHT: 13'-0"

IDSN 3600 PORTFOLIO 3: REFLECTED CEILING PLAN

IDSN 3600 PORTFOLIO 3: PERSPECTIVES: LOUNGE + KITCHEN

IDSN 3600 PORTFOLIO 3: PERSPECTIVES: OPEN WORK AREAS

IDSN 3600 PORTFOLIO 3: PERSPECTIVES: RECEPTION