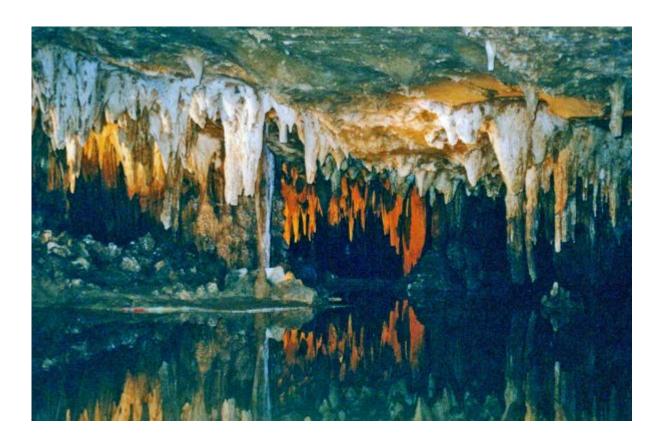

## Return to Instincts

Luray Caverns in Virginia provides inspiration for this office space. Like the structure of a cave, vast expanses of space incorporate enclosures providing a sense of safety, security and focus. Work and leisure are incorporated into one space much like how early humanity lived.