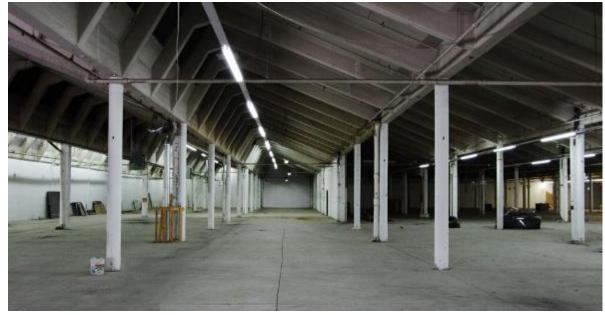

## Return to Instincts

Luray Caverns in Virginia provides inspiration for this office space. Like the structure of a cave, vast expanses of space incorporate enclosures providing a sense of safety, security and focus. Work and leisure are incorporated into one space much like how early humanity lived.

- Design will incorporate a variety of textures unified by clean minimalist lines and a neutral color pallet with accents of color and graphics.
- Office space planning encourages interaction between all members of the work team.