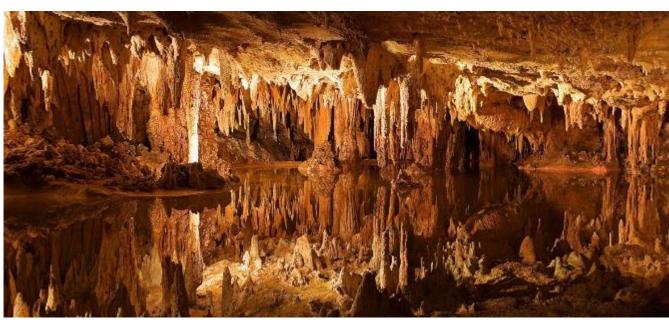

## Return to Instincts

Luray Caverns in Virginia provides inspiration for this office space. Like the structure of a cave, vast expanses of space incorporate enclosures providing a sense of safety, security and focus. Work and leisure are incorporated into one space much like how early humanity lived.