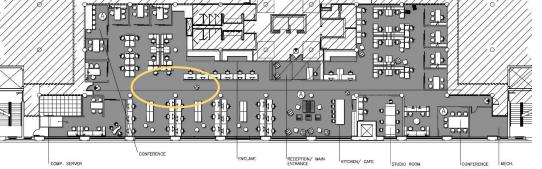

- Design will incorporate a variety of textures unified by clean minimalist lines and a neutral color pallet with accents of color and graphics.
- Office space planning encourages interaction between all members of the work team.

IDSN 3600 PORTFOLIO 3: FURNITURE PLAN

| SYM. | DESCRIP.    | DIM.     |
|------|-------------|----------|
| 0    | PENDANT     | 2'-10" D |
|      | PENDANT     | 1'X5'    |
|      | LED TILE    | 2'X2'    |
| 0    | 1 LIGHT CAN | 12" D    |
| 0    | 2 LIGHT CAN | 1'X2'    |