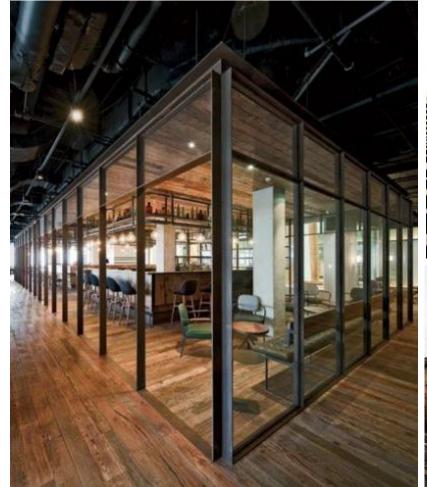

CEILING HEIGHT: 13'-0"

IDSN 3600 PORTFOLIO 3: REFLECTED CEILING PLAN

IDSN 3600 PORTFOLIO 3: PERSPECTIVES: LOUNGE + KITCHEN

IDSN 3600 PORTFOLIO 3: PERSPECTIVES: OPEN WORK AREAS

IDSN 3600 PORTFOLIO 3: PERSPECTIVES: RECEPTION

IDSN 3600 PORTFOLIO 3: PERSPECTIVES: MAIN CORRIDOR

IDSN 3600 PORTFOLIO 3: FINISHES + MATERIALS