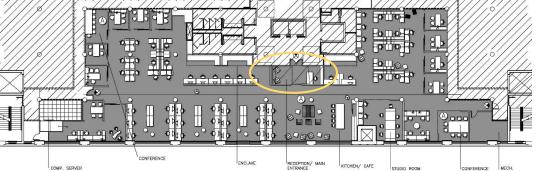

CEILING HEIGHT: 13'-0"

IDSN 3600 PORTFOLIO 3: REFLECTED CEILING PLAN

IDSN 3600 PORTFOLIO 3: PERSPECTIVES: LOUNGE + KITCHEN

IDSN 3600 PORTFOLIO 3: PERSPECTIVES: OPEN WORK AREAS

IDSN 3600 PORTFOLIO 3: PERSPECTIVES: RECEPTION