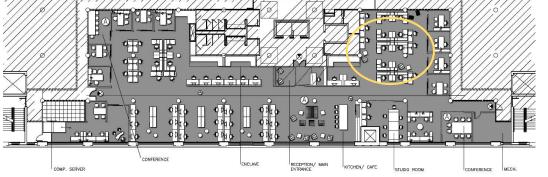

CEILING HEIGHT: 13'-0"

IDSN 3600 PORTFOLIO 3: REFLECTED CEILING PLAN

IDSN 3600 PORTFOLIO 3: PERSPECTIVES: LOUNGE + KITCHEN

IDSN 3600 PORTFOLIO 3: PERSPECTIVES: OPEN WORK AREAS

IDSN 3600 PORTFOLIO 3: PERSPECTIVES: RECEPTION