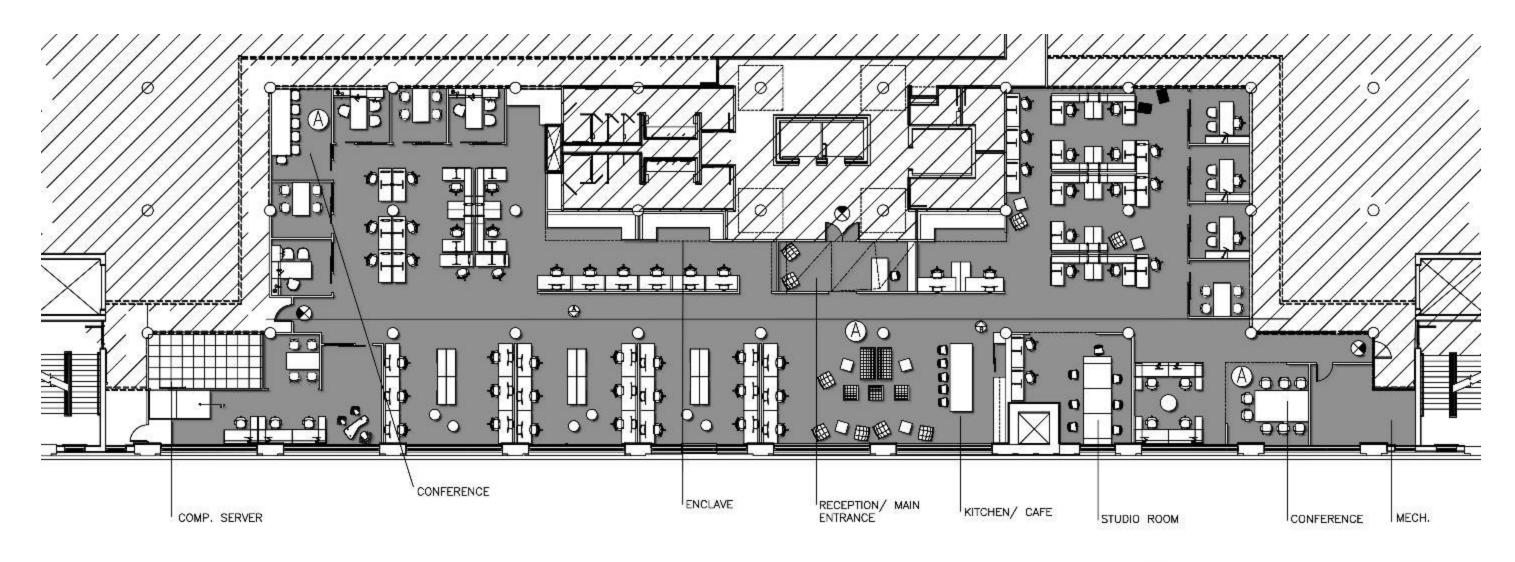

- Design will incorporate a variety of textures unified by clean minimalist lines and a neutral color pallet with accents of color and graphics.
- Office space planning encourages interaction between all members of the work team.