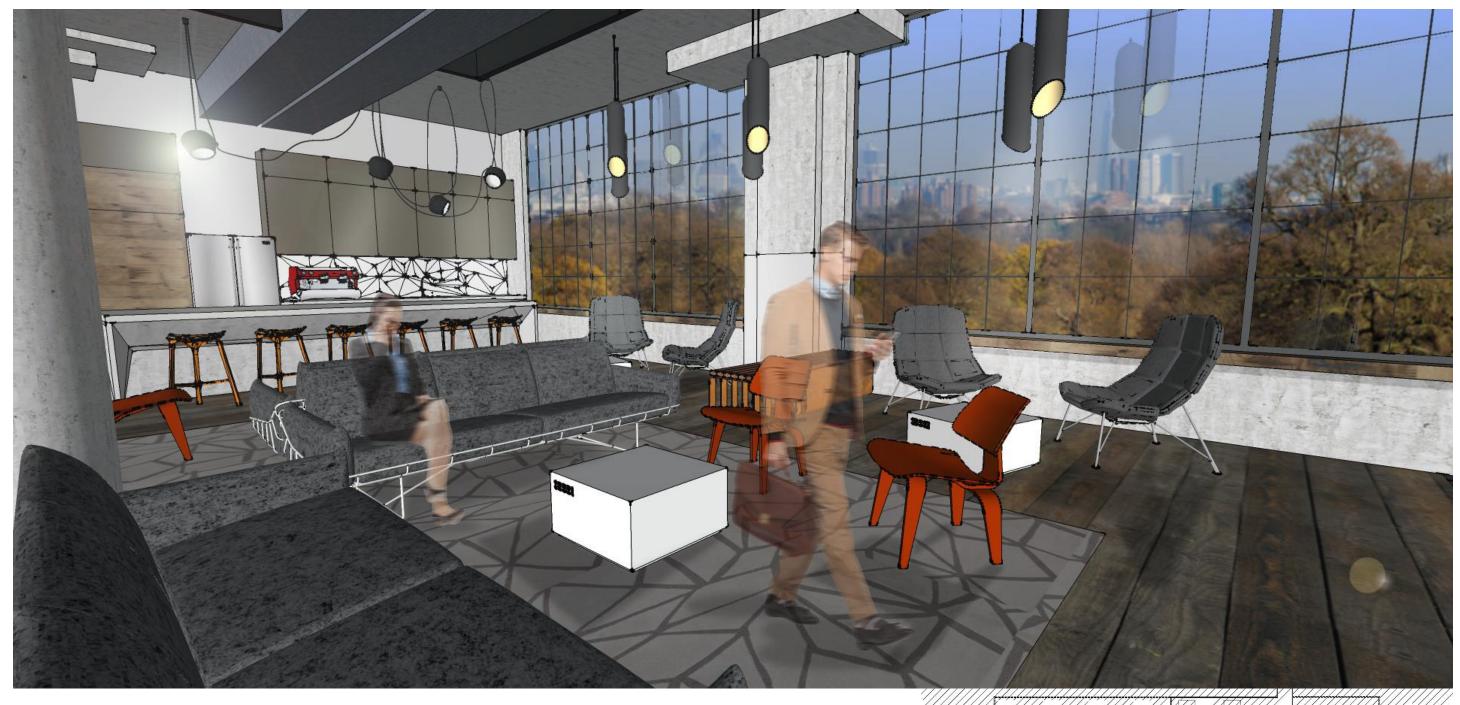

CEILING HEIGHT: 13'-0"

IDSN 3600 PORTFOLIO 3: REFLECTED CEILING PLAN

IDSN 3600 PORTFOLIO 3: PERSPECTIVES: LOUNGE + KITCHEN

IDSN 3600 PORTFOLIO 3: PERSPECTIVES: OPEN WORK AREAS

IDSN 3600 PORTFOLIO 3: PERSPECTIVES: RECEPTION