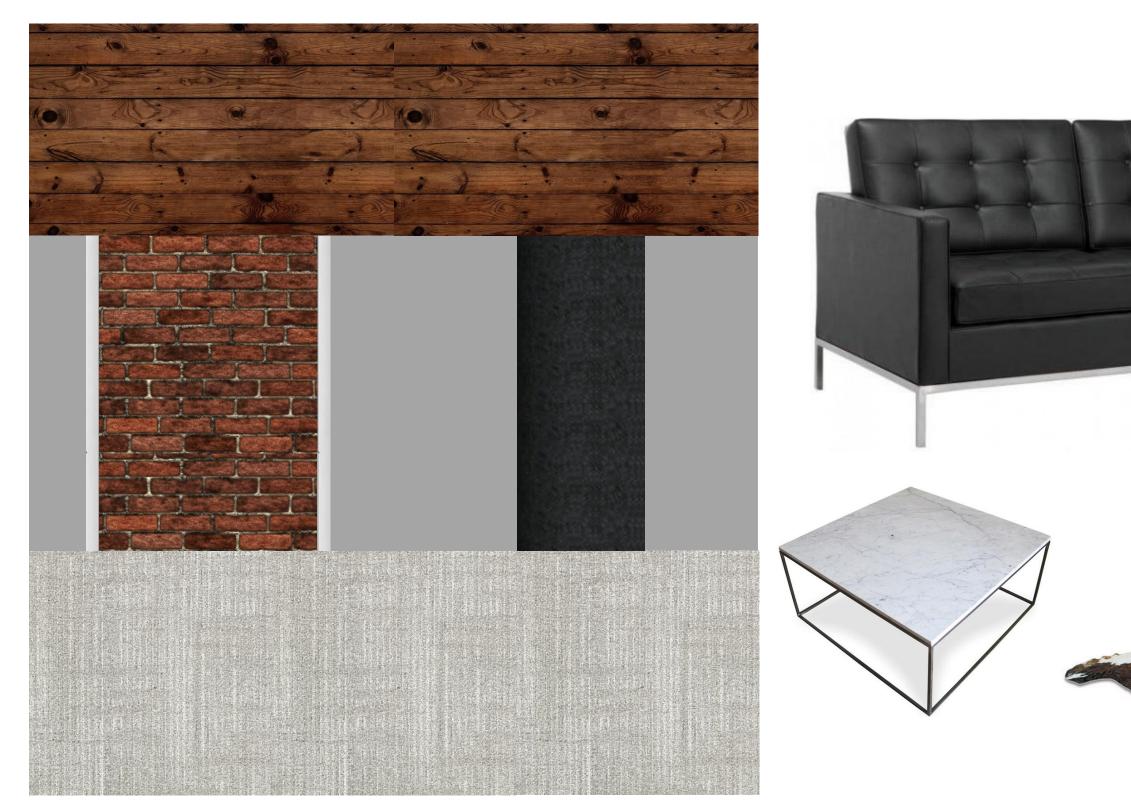

### CONCEPT

- Co-working space
- Relaxing and calm environment
- Open work areas
- Contemporary design
- Neutral color pallet and soft lighting