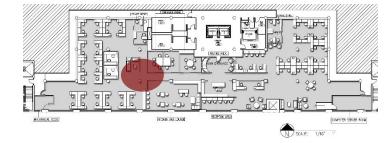

ON







#### RENDERED FURNITURE PLAN





SCALE: 1/16" = 1'



#### RENDERED CEILING PLAN





### LIGHTING SYMBOLS





| LIGHTING SCHEDULE |          |                        |
|-------------------|----------|------------------------|
| SYMBOL            | TYPE     | DIMENSION              |
|                   | PENDANT  | 5'-0" × 0'-9"          |
|                   | PENDANT  | $4'-0'' \times 1'-0''$ |
|                   | PENDANT  | 3'-0" × 0'-6"          |
|                   | RECESSED | 2'-0" × 3'-0"          |
|                   | RECESSED | 2'-0" × 2'-0"          |
| 0                 | PENDANT  | 3'-0"                  |
| 0                 | PENDANT  | 2'-0"                  |
| ٥                 | RECESSED | 0'-6"                  |





#### SCENE 1































# $\sim$ 0 0 -. 68



SCENE 3