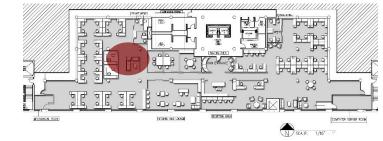

RED CEILING PLAN





### LIGHTING SYMBOLS





| LIGHTING SCHEDULE |          |                        |
|-------------------|----------|------------------------|
| SYMBOL            | TYPE     | DIMENSION              |
|                   | PENDANT  | 5'-0" × 0'-9"          |
|                   | PENDANT  | $4'-0'' \times 1'-0''$ |
|                   | PENDANT  | 3'-0" × 0'-6"          |
|                   | RECESSED | 2'-0" × 3'-0"          |
|                   | RECESSED | 2'-0" × 2'-0"          |
| 0                 | PENDANT  | 3'-0"                  |
| 0                 | PENDANT  | 2'-0"                  |
| ٥                 | RECESSED | 0'-6"                  |





#### SCENE 1































# $\sim$ 0 0 -. 68



SCENE 3