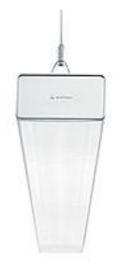

### LIGHTING SYMBOLS

| LIGHTING SCHEDULE |          |                        |
|-------------------|----------|------------------------|
| SYMBOL            | TYPE     | DIMENSION              |
|                   | PENDANT  | 5'-0" × 0'-9"          |
|                   | PENDANT  | $4'-0'' \times 1'-0''$ |
|                   | PENDANT  | 3'-0" × 0'-6"          |
|                   | RECESSED | 2'-0" × 3'-0"          |
|                   | RECESSED | 2'-0" × 2'-0"          |
| 0                 | PENDANT  | 3'-0"                  |
| 0                 | PENDANT  | 2'-0"                  |
| ٥                 | RECESSED | 0'-6"                  |