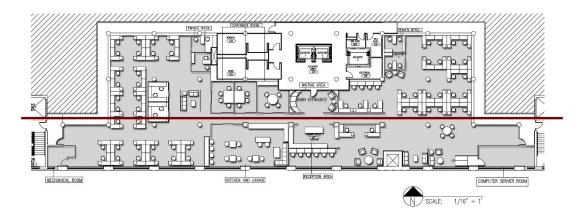

## PORTFOLIO 3

#### LISA DUERR

IDSN 3600



### CONCEPT

- Co-working space
- Relaxing and calm environment
- Open work areas
- Contemporary design
- Neutral color pallet and soft lighting











#### SUSTAINABILITY

- LED lighting
- Energy efficient equipment
- Hazard free and recycled materials
- Clean air system
- Embodied energy





### EAST SECTION







#### WEST SECTION







#### RENDERED FURNITURE PLAN





SCALE: 1/16" = 1'



#### RENDERED CEILING PLAN





### LIGHTING SYMBOLS





| LIGHTING SCHEDULE |          |                        |
|-------------------|----------|------------------------|
| SYMBOL            | TYPE     | DIMENSION              |
|                   | PENDANT  | 5'-0" × 0'-9"          |
|                   | PENDANT  | $4'-0'' \times 1'-0''$ |
|                   | PENDANT  | 3'-0" × 0'-6"          |
|                   | RECESSED | 2'-0" × 3'-0"          |
|                   | RECESSED | 2'-0" × 2'-0"          |
| 0                 | PENDANT  | 3'-0"                  |
| 0                 | PENDANT  | 2'-0"                  |
| ٥                 | RECESSED | 0'-6"                  |





#### SCENE 1