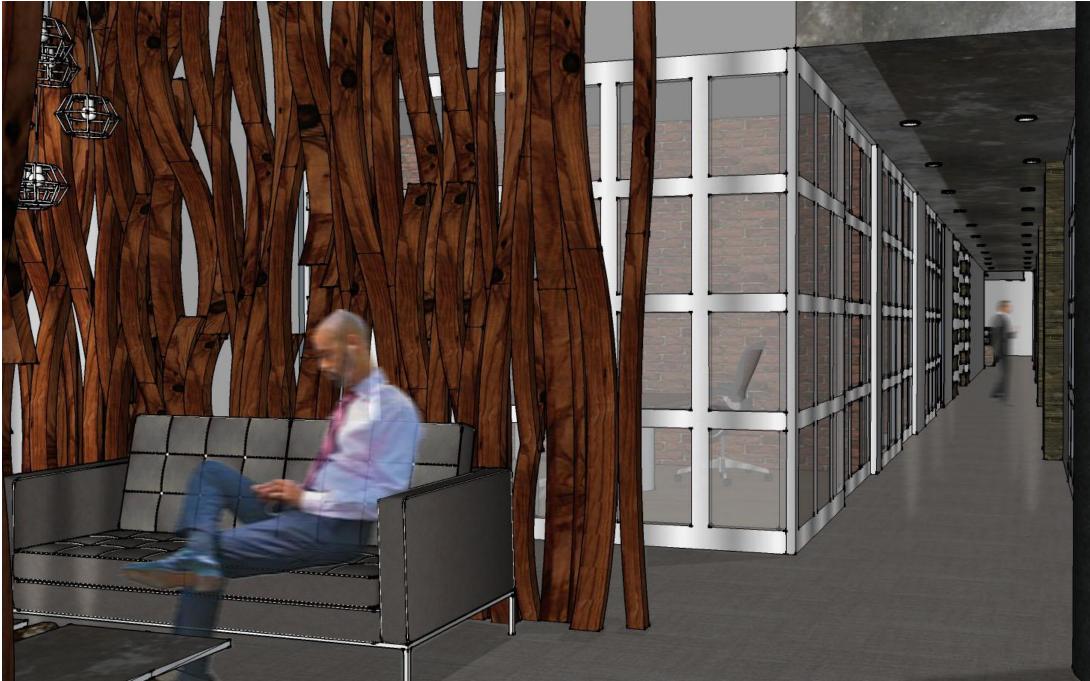

### CONCEPT

- Co-working space
- Relaxing and calm environment
- Open work areas
- Contemporary design
- Neutral color pallet and soft lighting