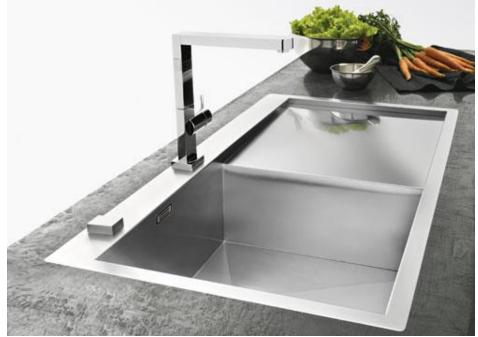

### CONCEPT

- Co-working space
- Relaxing and calm environment
- Open work areas
- Contemporary design
- Neutral color pallet and soft lighting

#### SUSTAINABILITY

- LED lighting
- Energy efficient equipment
- Hazard free and recycled materials
- Clean air system
- Embodied energy