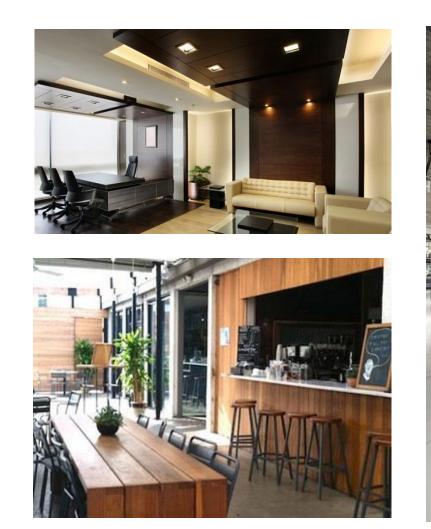

### CONCEPT

- Co-working space
- Relaxing and calm environment
- Open work areas
- Contemporary design
- Neutral color pallet and soft lighting

#### SUSTAINABILITY

- LED lighting
- Energy efficient equipment
- Hazard free and recycled materials
- Clean air system
- Embodied energy

#### SCENE 1