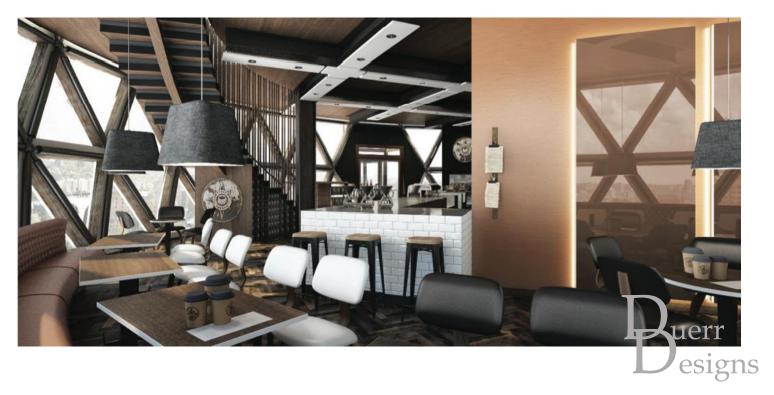

### CONCEPT

- Co-working space
- Relaxing and calm environment
- Open work areas
- Contemporary design
- Neutral color pallet and soft lighting

#### SUSTAINABILITY

- LED lighting
- Energy efficient equipment
- Hazard free and recycled materials
- Clean air system
- Embodied energy

# $\sim$ 0 0 -. 68

SCENE 3