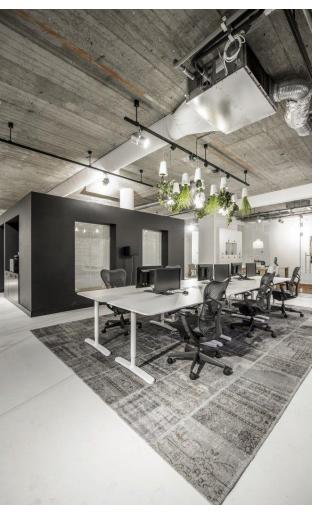

### CONCEPT

- Co-working space
- Relaxing and calm environment
- Open work areas
- Contemporary design
- Neutral color pallet and soft lighting

#### SCENE 1