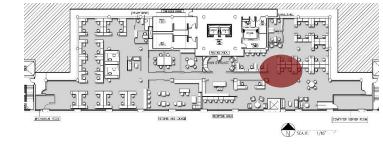

#### RENDERED FURNITURE PLAN

SCALE: 1/16" = 1'

### CONCEPT

- Co-working space
- Relaxing and calm environment
- Open work areas
- Contemporary design
- Neutral color pallet and soft lighting