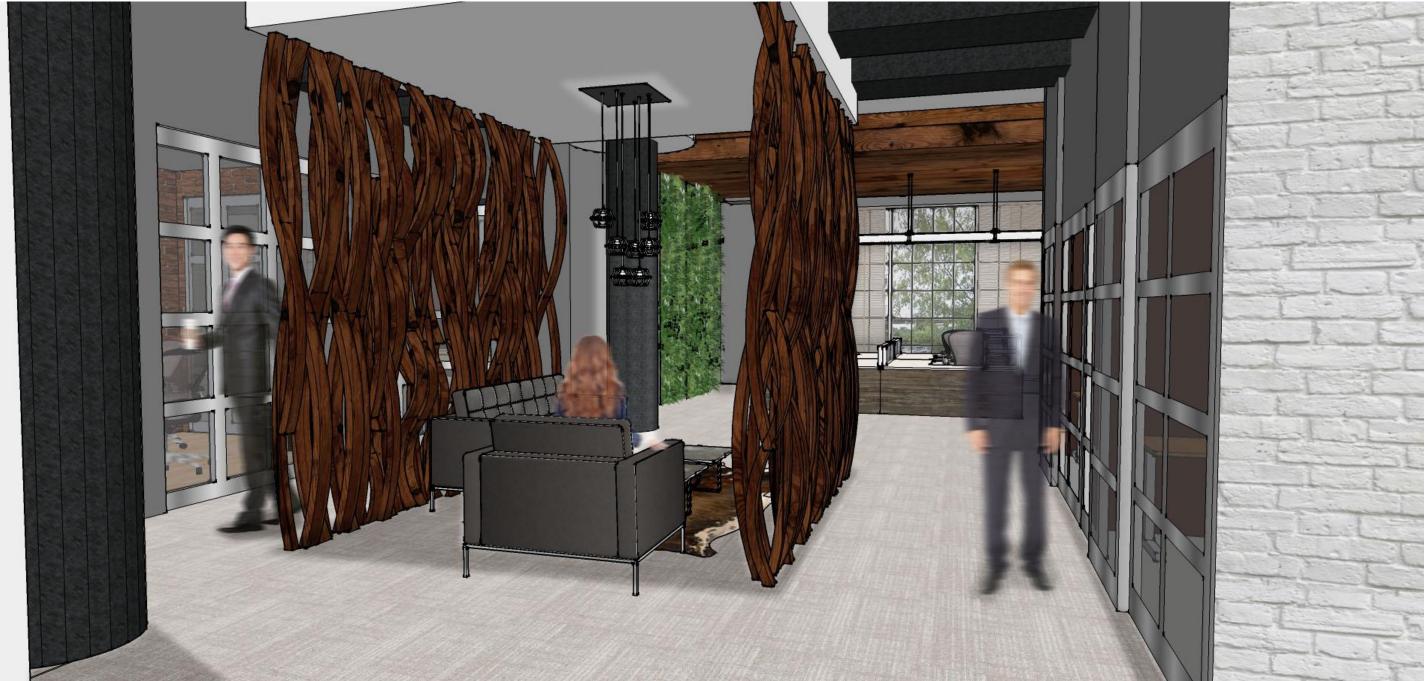

### CONCEPT

- Co-working space
- Relaxing and calm environment
- Open work areas
- Contemporary design
- Neutral color pallet and soft lighting

#### SCENE 1