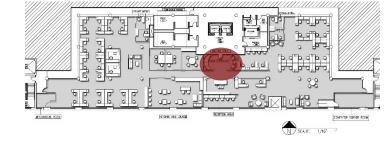

#### WEST SECTION







#### RENDERED FURNITURE PLAN





SCALE: 1/16" = 1'



#### RENDERED CEILING PLAN





### LIGHTING SYMBOLS





| LIGHTING SCHEDULE |          |                        |
|-------------------|----------|------------------------|
| SYMBOL            | TYPE     | DIMENSION              |
|                   | PENDANT  | 5'-0" × 0'-9"          |
|                   | PENDANT  | $4'-0'' \times 1'-0''$ |
|                   | PENDANT  | 3'-0" × 0'-6"          |
|                   | RECESSED | 2'-0" × 3'-0"          |
|                   | RECESSED | 2'-0" × 2'-0"          |
| 0                 | PENDANT  | 3'-0"                  |
| 0                 | PENDANT  | 2'-0"                  |
| ٥                 | RECESSED | 0'-6"                  |





#### SCENE 1































# $\sim$ 0 0 -. 68



SCENE 3