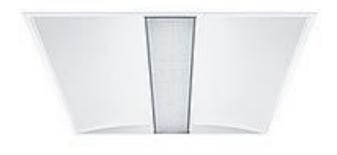

### LIGHTING SYMBOLS

| LIGHTING SCHEDULE |          |                        |
|-------------------|----------|------------------------|
| SYMBOL            | TYPE     | DIMENSION              |
|                   | PENDANT  | 5'-0" × 0'-9"          |
|                   | PENDANT  | $4'-0'' \times 1'-0''$ |
|                   | PENDANT  | 3'-0" × 0'-6"          |
|                   | RECESSED | 2'-0" × 3'-0"          |
|                   | RECESSED | 2'-0" × 2'-0"          |
| 0                 | PENDANT  | 3'-0"                  |
| 0                 | PENDANT  | 2'-0"                  |
| ٥                 | RECESSED | 0'-6"                  |