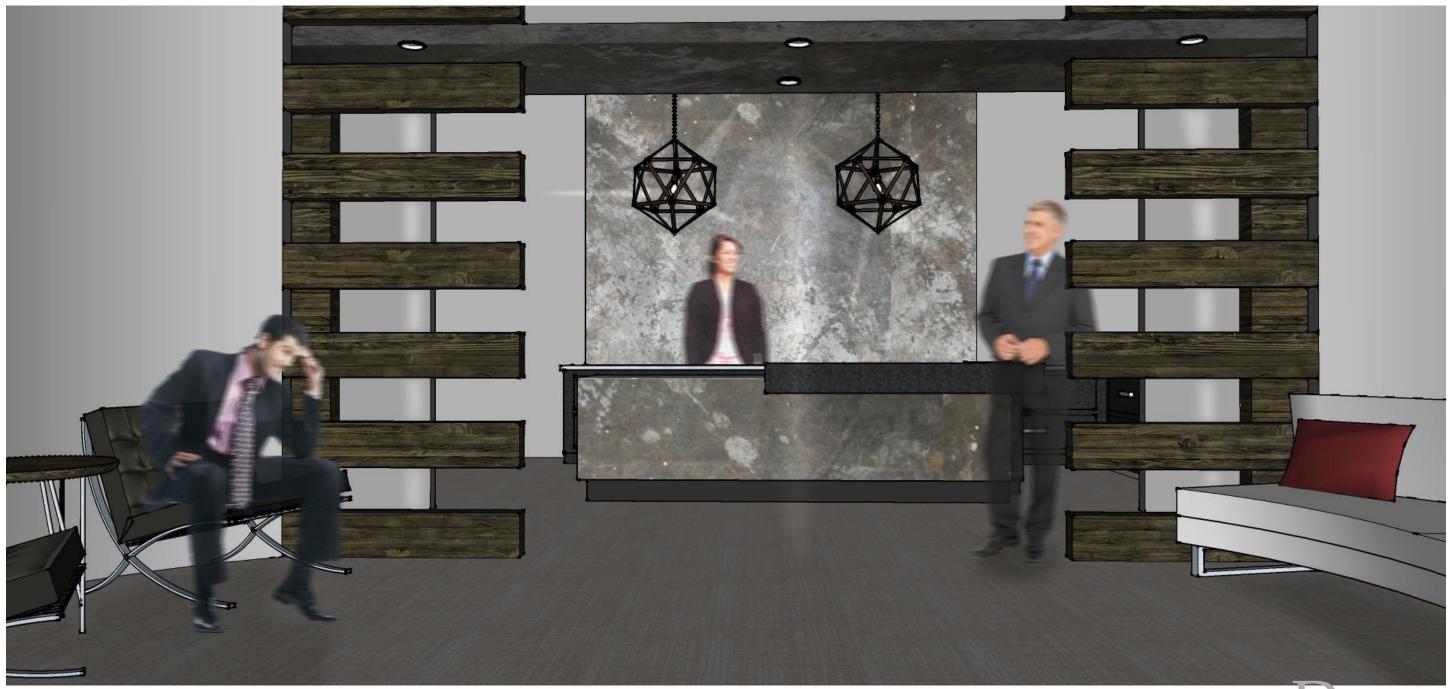

#### WEST SECTION







#### RENDERED FURNITURE PLAN





SCALE: 1/16" = 1'



#### RENDERED CEILING PLAN





### LIGHTING SYMBOLS





| LIGHTING SCHEDULE |          |                        |
|-------------------|----------|------------------------|
| SYMBOL            | TYPE     | DIMENSION              |
|                   | PENDANT  | 5'-0" × 0'-9"          |
|                   | PENDANT  | $4'-0'' \times 1'-0''$ |
|                   | PENDANT  | 3'-0" × 0'-6"          |
|                   | RECESSED | 2'-0" × 3'-0"          |
|                   | RECESSED | 2'-0" × 2'-0"          |
| 0                 | PENDANT  | 3'-0"                  |
| 0                 | PENDANT  | 2'-0"                  |
| ٥                 | RECESSED | 0'-6"                  |





#### SCENE 1































# $\sim$ 0 0 -. 68



SCENE 3