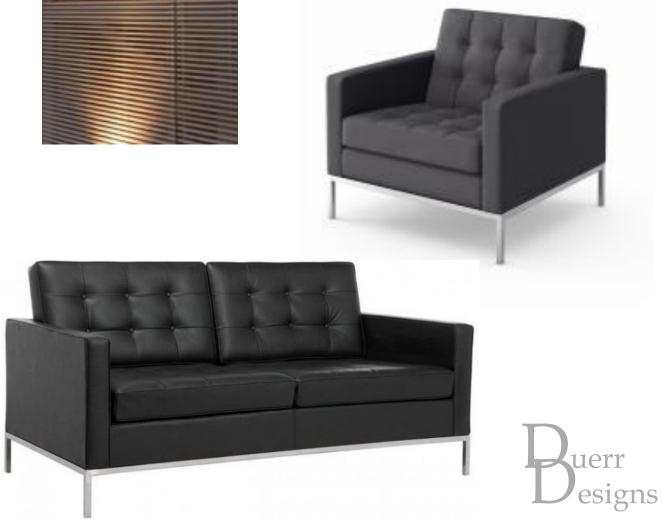

### CONCEPT

- Co-working space
- Relaxing and calm environment
- Open work areas
- Contemporary design
- Neutral color pallet and soft lighting