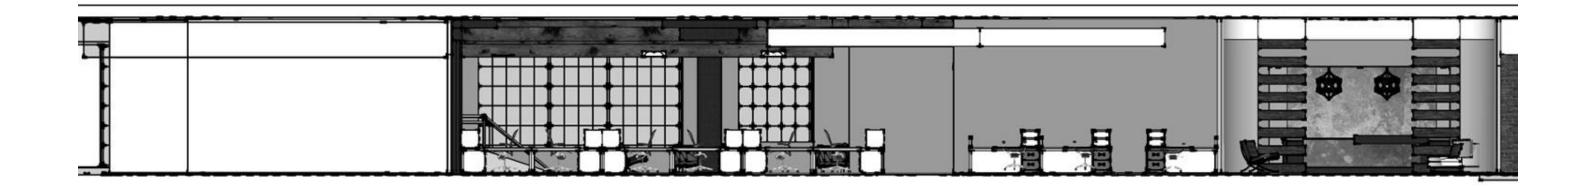

## PORTFOLIO 3

#### LISA DUERR

IDSN 3600



### CONCEPT

- Co-working space
- Relaxing and calm environment
- Open work areas
- Contemporary design
- Neutral color pallet and soft lighting











#### SUSTAINABILITY

- LED lighting
- Energy efficient equipment
- Hazard free and recycled materials
- Clean air system
- Embodied energy





### EAST SECTION







#### WEST SECTION







#### RENDERED FURNITURE PLAN





SCALE: 1/16" = 1'



#### RENDERED CEILING PLAN





### LIGHTING SYMBOLS





| LIGHTING SCHEDULE |          |                        |
|-------------------|----------|------------------------|
| SYMBOL            | TYPE     | DIMENSION              |
|                   | PENDANT  | 5'-0" × 0'-9"          |
|                   | PENDANT  | $4'-0'' \times 1'-0''$ |
|                   | PENDANT  | 3'-0" × 0'-6"          |
|                   | RECESSED | 2'-0" × 3'-0"          |
|                   | RECESSED | 2'-0" × 2'-0"          |
| 0                 | PENDANT  | 3'-0"                  |
| 0                 | PENDANT  | 2'-0"                  |
| ٥                 | RECESSED | 0'-6"                  |





#### SCENE 1