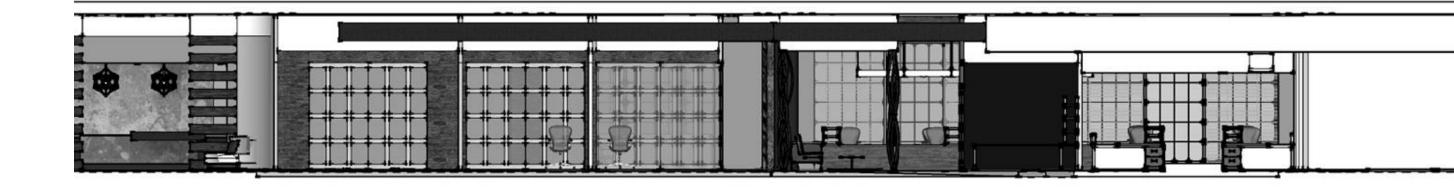

## PORTFOLIO 3

#### LISA DUERR

IDSN 3600



### CONCEPT

- Co-working space
- Relaxing and calm environment
- Open work areas
- Contemporary design
- Neutral color pallet and soft lighting











#### SUSTAINABILITY

- LED lighting
- Energy efficient equipment
- Hazard free and recycled materials
- Clean air system
- Embodied energy





### EAST SECTION







#### WEST SECTION







#### RENDERED FURNITURE PLAN





SCALE: 1/16" = 1'



#### RENDERED CEILING PLAN





### LIGHTING SYMBOLS





| LIGHTING SCHEDULE |          |                        |
|-------------------|----------|------------------------|
| SYMBOL            | TYPE     | DIMENSION              |
|                   | PENDANT  | 5'-0" × 0'-9"          |
|                   | PENDANT  | $4'-0'' \times 1'-0''$ |
|                   | PENDANT  | 3'-0" × 0'-6"          |
|                   | RECESSED | 2'-0" × 3'-0"          |
|                   | RECESSED | 2'-0" × 2'-0"          |
| 0                 | PENDANT  | 3'-0"                  |
| 0                 | PENDANT  | 2'-0"                  |
| ٥                 | RECESSED | 0'-6"                  |





#### SCENE 1