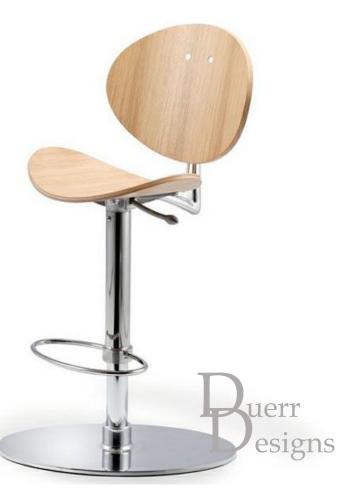

### CONCEPT

- Co-working space
- Relaxing and calm environment
- Open work areas
- Contemporary design
- Neutral color pallet and soft lighting