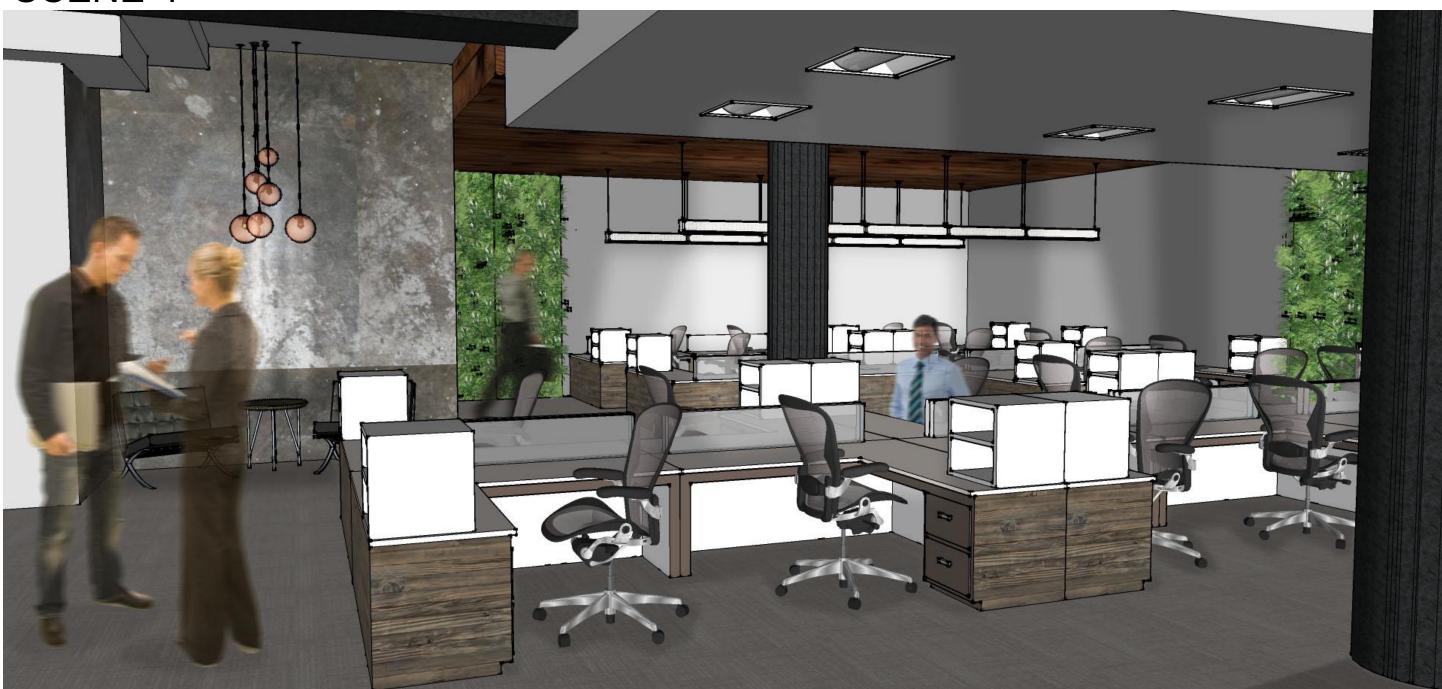

= 1'



#### RENDERED CEILING PLAN





### LIGHTING SYMBOLS





| LIGHTING SCHEDULE |          |                        |
|-------------------|----------|------------------------|
| SYMBOL            | TYPE     | DIMENSION              |
|                   | PENDANT  | 5'-0" × 0'-9"          |
|                   | PENDANT  | $4'-0'' \times 1'-0''$ |
|                   | PENDANT  | 3'-0" × 0'-6"          |
|                   | RECESSED | 2'-0" × 3'-0"          |
|                   | RECESSED | 2'-0" × 2'-0"          |
| 0                 | PENDANT  | 3'-0"                  |
| 0                 | PENDANT  | 2'-0"                  |
| ٥                 | RECESSED | 0'-6"                  |





#### SCENE 1































# $\sim$ 0 0 -. 68



SCENE 3