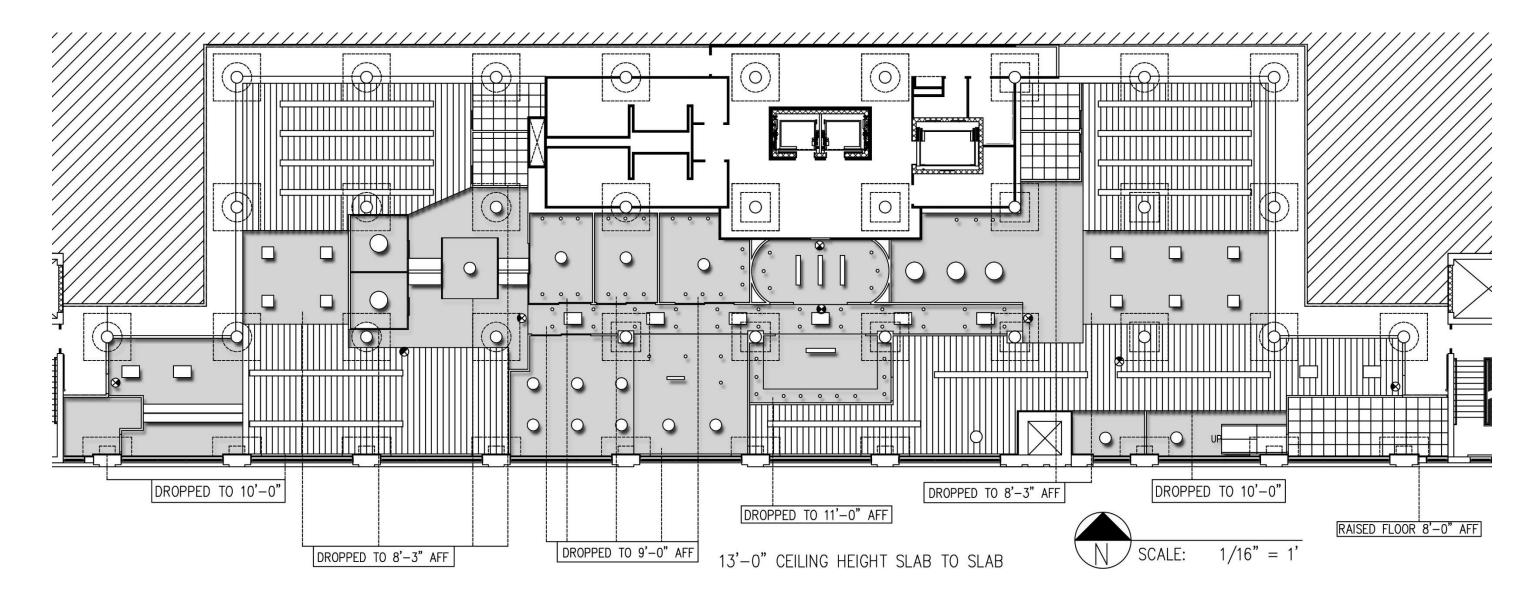

#### RENDERED CEILING PLAN

### LIGHTING SYMBOLS

| LIGHTING SCHEDULE |          |                        |
|-------------------|----------|------------------------|
| SYMBOL            | TYPE     | DIMENSION              |
|                   | PENDANT  | 5'-0" × 0'-9"          |
|                   | PENDANT  | $4'-0'' \times 1'-0''$ |
|                   | PENDANT  | 3'-0" × 0'-6"          |
|                   | RECESSED | 2'-0" × 3'-0"          |
|                   | RECESSED | 2'-0" × 2'-0"          |
| 0                 | PENDANT  | 3'-0"                  |
| 0                 | PENDANT  | 2'-0"                  |
| ٥                 | RECESSED | 0'-6"                  |