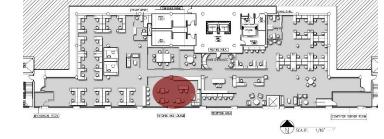

URE PLAN





SCALE: 1/16" = 1'



#### RENDERED CEILING PLAN





### LIGHTING SYMBOLS





| LIGHTING SCHEDULE |          |                        |
|-------------------|----------|------------------------|
| SYMBOL            | TYPE     | DIMENSION              |
|                   | PENDANT  | 5'-0" × 0'-9"          |
|                   | PENDANT  | $4'-0'' \times 1'-0''$ |
|                   | PENDANT  | 3'-0" × 0'-6"          |
|                   | RECESSED | 2'-0" × 3'-0"          |
|                   | RECESSED | 2'-0" × 2'-0"          |
| 0                 | PENDANT  | 3'-0"                  |
| 0                 | PENDANT  | 2'-0"                  |
| ٥                 | RECESSED | 0'-6"                  |





#### SCENE 1































# $\sim$ 0 0 -. 68



SCENE 3