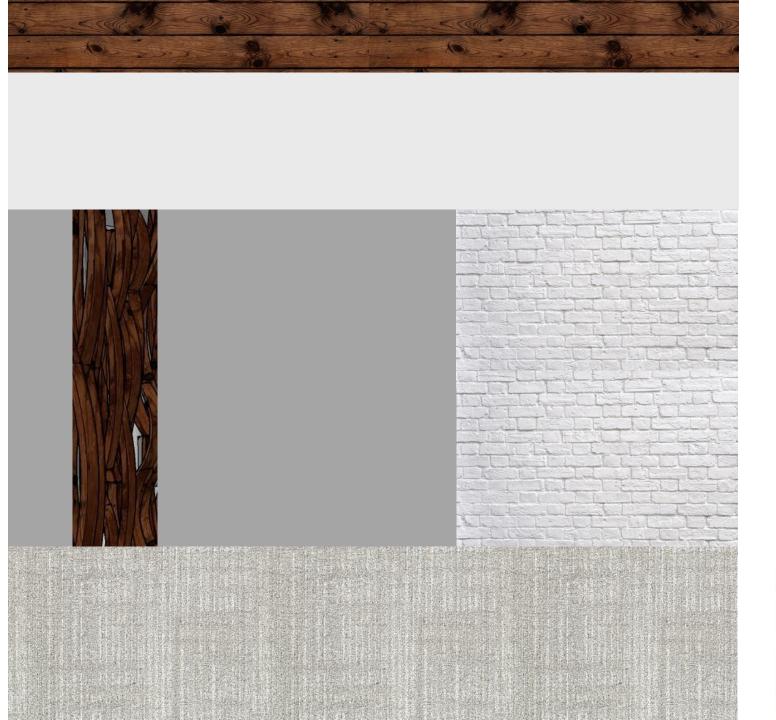

### CONCEPT

- Co-working space
- Relaxing and calm environment
- Open work areas
- Contemporary design
- Neutral color pallet and soft lighting