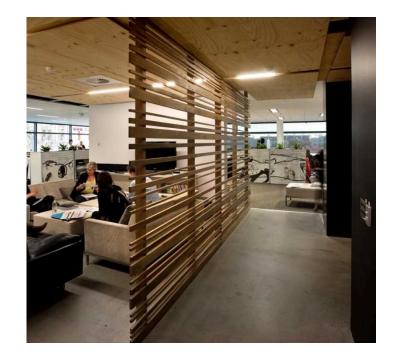

### CONCEPT

- Co-working space
- Relaxing and calm environment
- Open work areas
- Contemporary design
- Neutral color pallet and soft lighting

#### SUSTAINABILITY

- LED lighting
- Energy efficient equipment
- Hazard free and recycled materials
- Clean air system
- Embodied energy