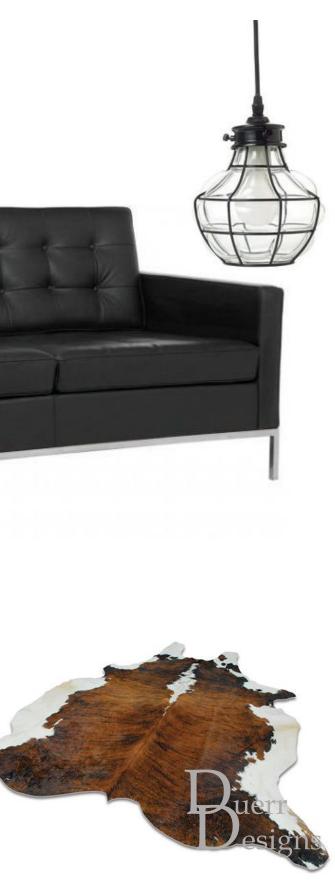

### CONCEPT

- Co-working space
- Relaxing and calm environment
- Open work areas
- Contemporary design
- Neutral color pallet and soft lighting