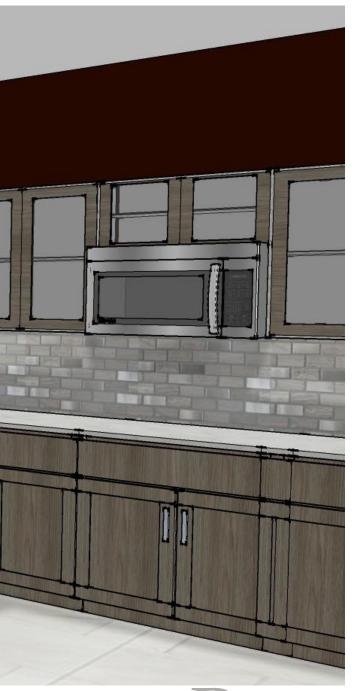

SCALE: 1/16" = 1'



#### RENDERED CEILING PLAN





### LIGHTING SYMBOLS





| LIGHTING SCHEDULE |          |                        |
|-------------------|----------|------------------------|
| SYMBOL            | TYPE     | DIMENSION              |
|                   | PENDANT  | 5'-0" × 0'-9"          |
|                   | PENDANT  | $4'-0'' \times 1'-0''$ |
|                   | PENDANT  | 3'-0" × 0'-6"          |
|                   | RECESSED | 2'-0" × 3'-0"          |
|                   | RECESSED | 2'-0" × 2'-0"          |
| 0                 | PENDANT  | 3'-0"                  |
| 0                 | PENDANT  | 2'-0"                  |
| ٥                 | RECESSED | 0'-6"                  |





#### SCENE 1































# $\sim$ 0 0 -. 68



SCENE 3