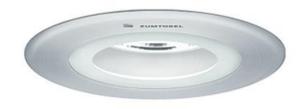

### LIGHTING SYMBOLS

| LIGHTING SCHEDULE |          |                        |
|-------------------|----------|------------------------|
| SYMBOL            | TYPE     | DIMENSION              |
|                   | PENDANT  | 5'-0" × 0'-9"          |
|                   | PENDANT  | $4'-0'' \times 1'-0''$ |
|                   | PENDANT  | 3'-0" × 0'-6"          |
|                   | RECESSED | 2'-0" × 3'-0"          |
|                   | RECESSED | 2'-0" × 2'-0"          |
| 0                 | PENDANT  | 3'-0"                  |
| 0                 | PENDANT  | 2'-0"                  |
| ٥                 | RECESSED | 0'-6"                  |