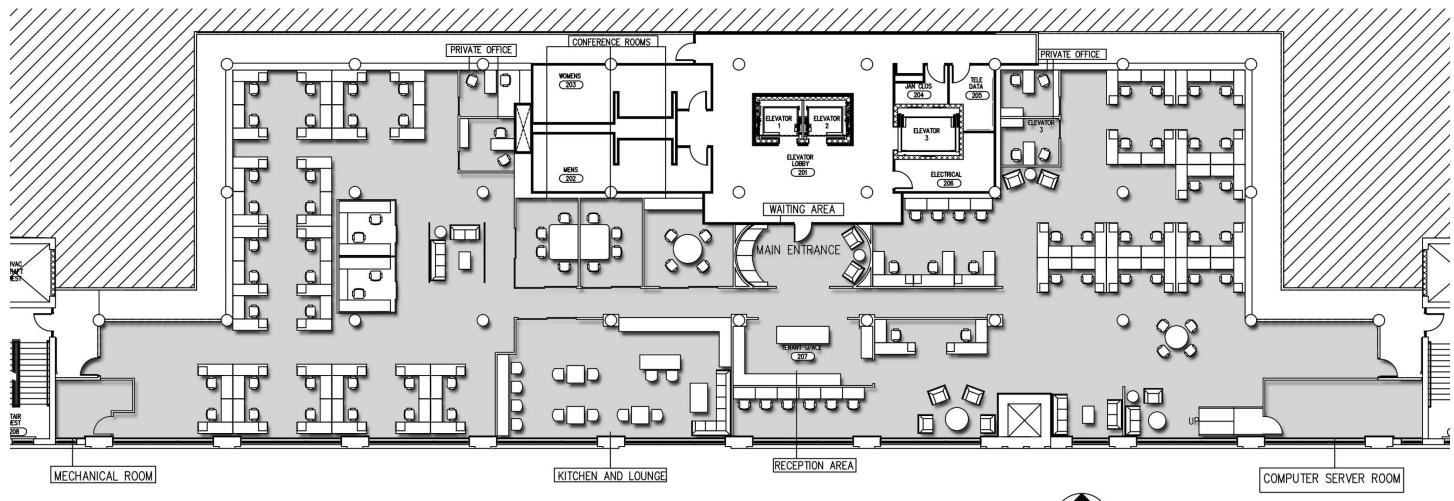

## PORTFOLIO 3

#### LISA DUERR

IDSN 3600



### CONCEPT

- Co-working space
- Relaxing and calm environment
- Open work areas
- Contemporary design
- Neutral color pallet and soft lighting











#### SUSTAINABILITY

- LED lighting
- Energy efficient equipment
- Hazard free and recycled materials
- Clean air system
- Embodied energy





### EAST SECTION







#### WEST SECTION







#### RENDERED FURNITURE PLAN





SCALE: 1/16" = 1'



#### RENDERED CEILING PLAN





### LIGHTING SYMBOLS





| LIGHTING SCHEDULE |          |                        |
|-------------------|----------|------------------------|
| SYMBOL            | TYPE     | DIMENSION              |
|                   | PENDANT  | 5'-0" × 0'-9"          |
|                   | PENDANT  | $4'-0'' \times 1'-0''$ |
|                   | PENDANT  | 3'-0" × 0'-6"          |
|                   | RECESSED | 2'-0" × 3'-0"          |
|                   | RECESSED | 2'-0" × 2'-0"          |
| 0                 | PENDANT  | 3'-0"                  |
| 0                 | PENDANT  | 2'-0"                  |
| ٥                 | RECESSED | 0'-6"                  |





#### SCENE 1































# $\sim$ 0 0 -. 68



SCENE 3