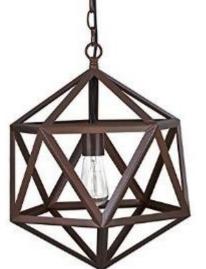

### LIGHTING SYMBOLS

| LIGHTING SCHEDULE |          |                        |
|-------------------|----------|------------------------|
| SYMBOL            | TYPE     | DIMENSION              |
|                   | PENDANT  | 5'-0" × 0'-9"          |
|                   | PENDANT  | $4'-0'' \times 1'-0''$ |
|                   | PENDANT  | 3'-0" × 0'-6"          |
|                   | RECESSED | 2'-0" × 3'-0"          |
|                   | RECESSED | 2'-0" × 2'-0"          |
| 0                 | PENDANT  | 3'-0"                  |
| 0                 | PENDANT  | 2'-0"                  |
| ٥                 | RECESSED | 0'-6"                  |