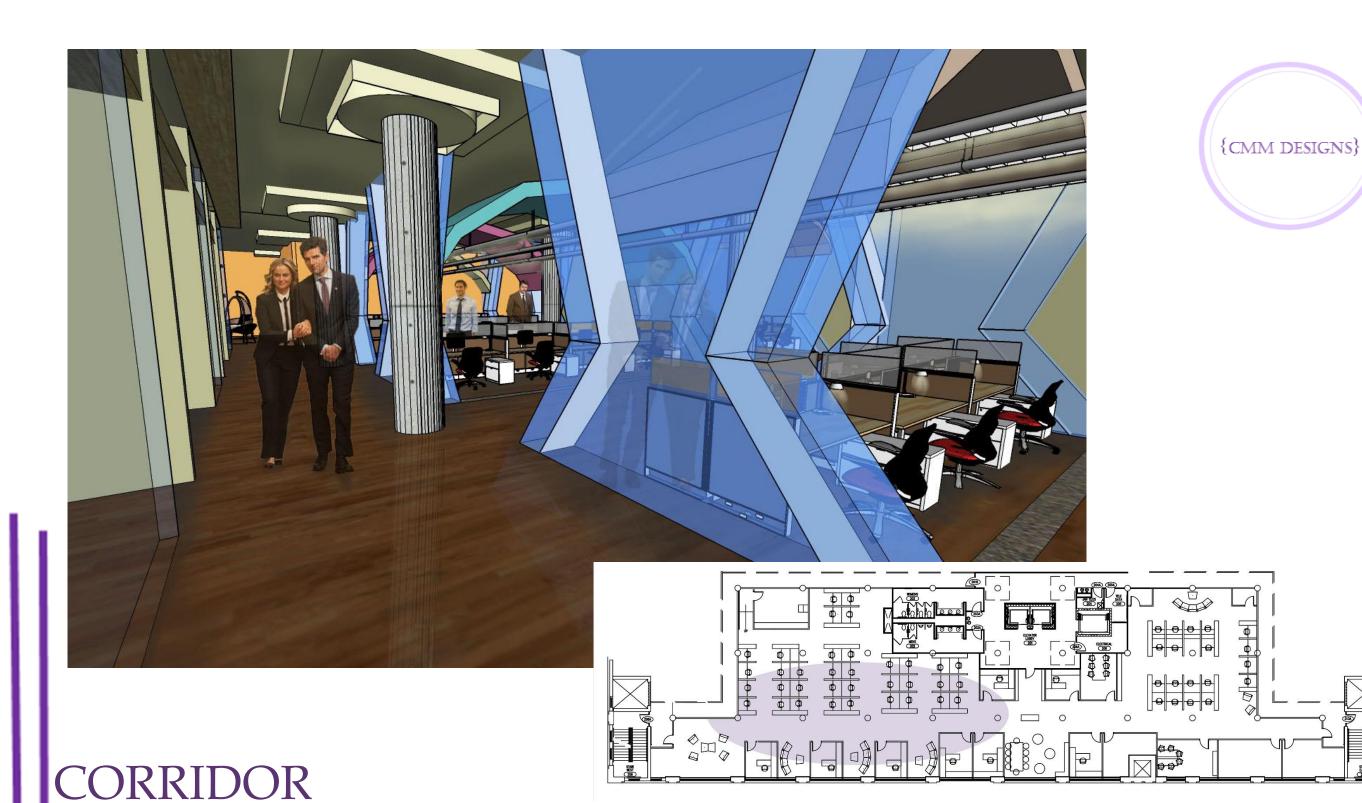

## [SYSTEMS COMPILATION PORTFOLIO 3]

**IDSN 3600 EAST CAROLINA UNIVERSITY** 

MARECK, CINDY

- LOCATION: RICHMOND VIRGINIA
- OFFICE: DOWNTOWN, ALONG THE RIVER
- ENCOURAGE COMMUNITY
- COWORKING ENVIRONMENT
- VISIBILITY
- TRANSITIONAL
- CLEAN SPACES, MODERN LINES
- TOUCHES OF TRADITIONAL
- INCORPORATING ROCK CLIMBING DESIGN

## REFLECTED CEILING PLAN

**IDSN 3600** 

EAST-WEST SECTION VIEW

**IDSN 3600** 

AIN LOBBY

IDSN 3600
SYSTEMS
CINDY MARECK

**IDSN 3600** 

■ IDSN 3600