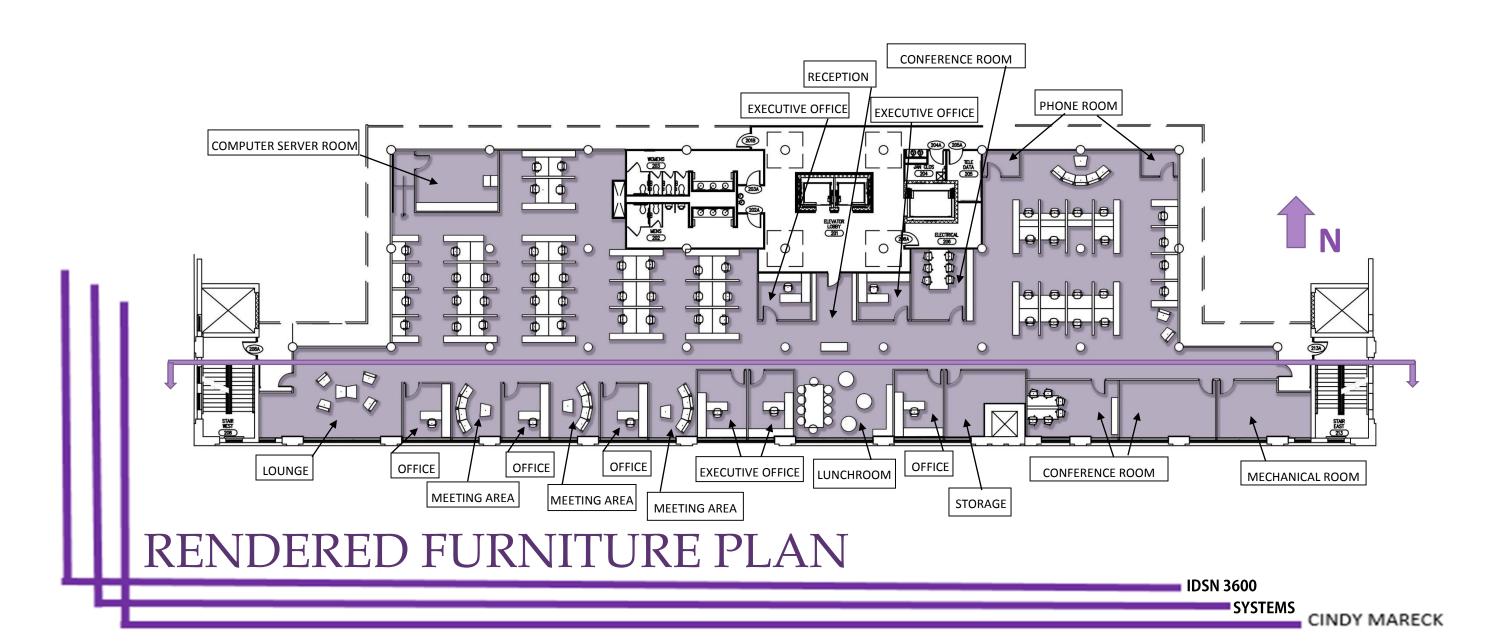

## [SYSTEMS COMPILATION PORTFOLIO 3]

**IDSN 3600 EAST CAROLINA UNIVERSITY** 

MARECK, CINDY

- LOCATION: RICHMOND VIRGINIA
- OFFICE: DOWNTOWN, ALONG THE RIVER
- ENCOURAGE COMMUNITY
- COWORKING ENVIRONMENT
- VISIBILITY
- TRANSITIONAL
- CLEAN SPACES, MODERN LINES
- TOUCHES OF TRADITIONAL
- INCORPORATING ROCK CLIMBING DESIGN