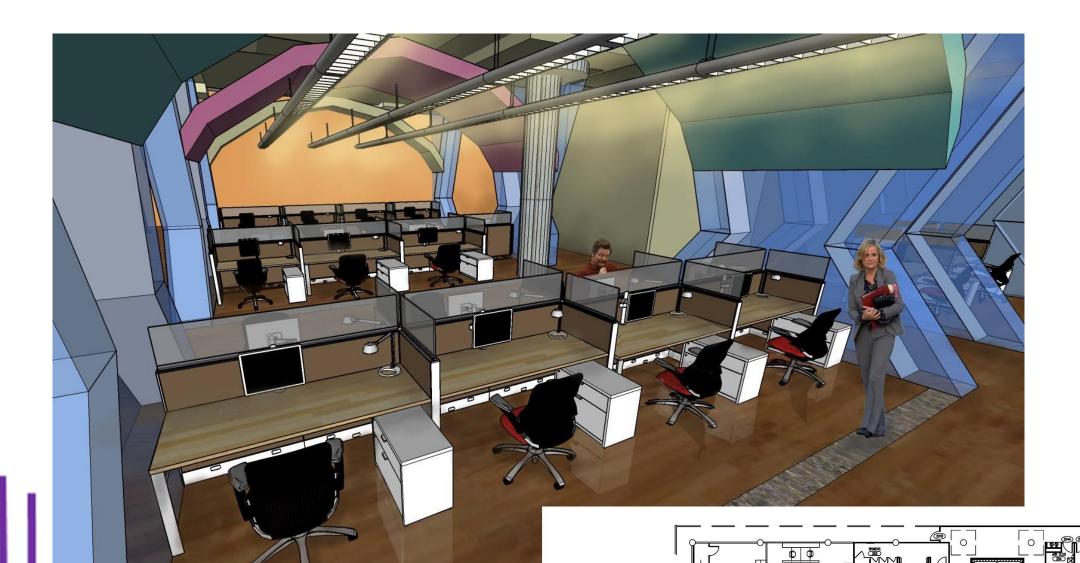

## [SYSTEMS COMPILATION PORTFOLIO 3]

**IDSN 3600 EAST CAROLINA UNIVERSITY** 

MARECK, CINDY

- LOCATION: RICHMOND VIRGINIA
- OFFICE: DOWNTOWN, ALONG THE RIVER
- ENCOURAGE COMMUNITY
- COWORKING ENVIRONMENT
- VISIBILITY
- TRANSITIONAL
- CLEAN SPACES, MODERN LINES
- TOUCHES OF TRADITIONAL
- INCORPORATING ROCK CLIMBING DESIGN

## REFLECTED CEILING PLAN

**IDSN 3600** 

EAST-WEST SECTION VIEW

**IDSN 3600** 

AIN LOBBY

IDSN 3600
SYSTEMS
CINDY MARECK

**IDSN 3600** 

■ IDSN 3600