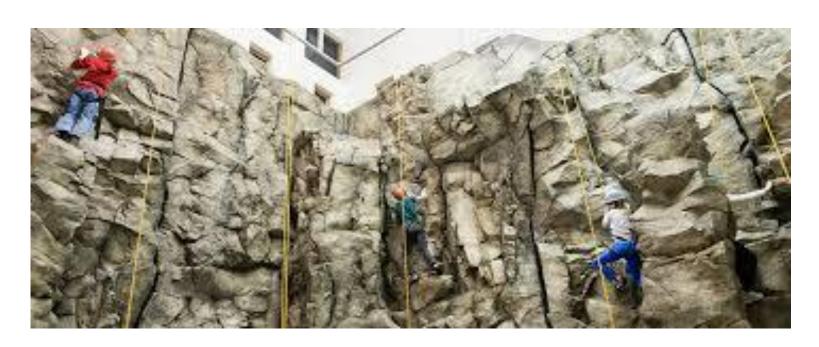

## [SYSTEMS COMPILATION PORTFOLIO 3]

**IDSN 3600 EAST CAROLINA UNIVERSITY** 

MARECK, CINDY

- LOCATION: RICHMOND VIRGINIA
- OFFICE: DOWNTOWN, ALONG THE RIVER
- ENCOURAGE COMMUNITY
- COWORKING ENVIRONMENT
- VISIBILITY
- TRANSITIONAL
- CLEAN SPACES, MODERN LINES
- TOUCHES OF TRADITIONAL
- INCORPORATING ROCK CLIMBING DESIGN