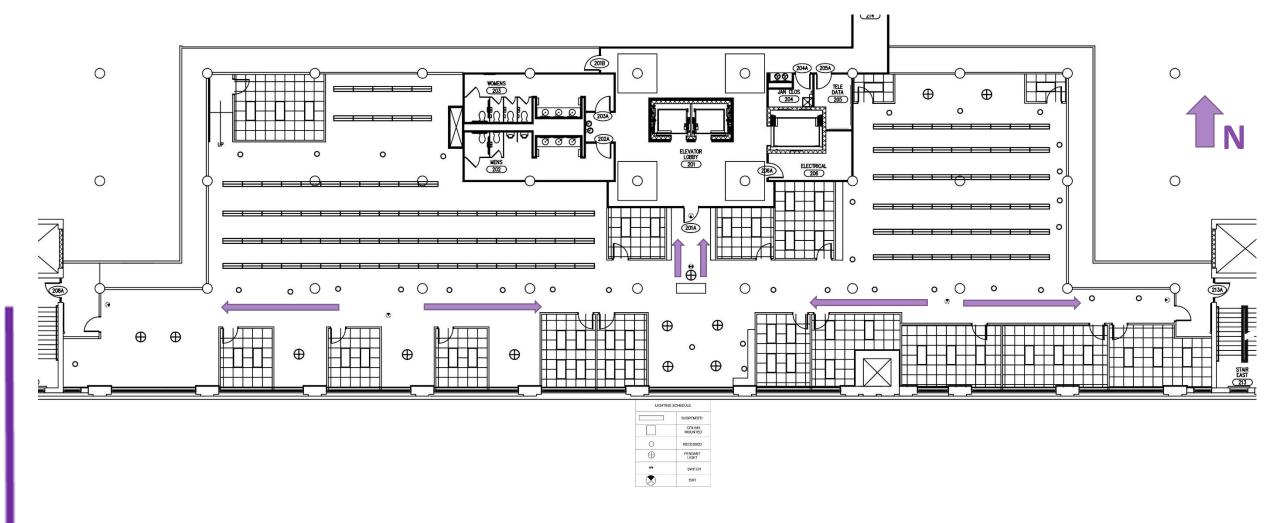

## REFLECTED CEILING PLAN

**IDSN 3600** 

EAST-WEST SECTION VIEW

**IDSN 3600** 

AIN LOBBY

IDSN 3600
SYSTEMS
CINDY MARECK

**IDSN 3600** 

■ IDSN 3600