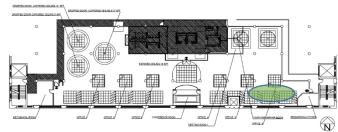

#### REFLECTED CEILING PLAN

SCALE: 1/16"=1"=0"

| SYMBOL | DESCRIPTION       | DIMENSION         |
|--------|-------------------|-------------------|
|        | COFFERED          | 2'x2 <sup>,</sup> |
|        | ACOUSTICAL TILES. |                   |
|        | HEIGHTS VARY      |                   |
| 0      | RECESSED LIGHT    | 8" IN DIAMATER    |