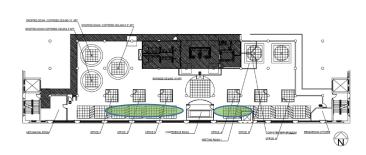

# FUIRNITUIRE FLOOR PLAN



#### REFLECTED CEILING PLAN

SCALE: 1/16"=1"=0"



| SYMBOL | DESCRIPTION       | DIMENSION         |
|--------|-------------------|-------------------|
|        | COFFERED          | 2'x2 <sup>,</sup> |
|        | ACOUSTICAL TILES. |                   |
|        | HEIGHTS VARY      |                   |
| 0      | RECESSED LIGHT    | 8" IN DIAMATER    |

#### SECTION VIEW: WEST WALL

SCALE: 1/8"=1"=0"





#### SECTION VIEW: EAST WALL

SCALE: 1/8"=1"=0"





#### SECTION VIEW: SOUTH WALL

SCALE: 1/8"=1"=0"





### WEST WORKSTATION AREA





## PRIVATE OFFICES/MAIN CORRIDOR





### MAIN CONFERENCE ROOM





# RECEPTION DESK





# MAIN ENTRANCE





#### EAST WORKSTATION AREA





### BREAKROOM/KITCHEN AREA





### LOUNGE FUIRNITUIRE AND FINISHES











### PRIVATE CUISTOM DESKS