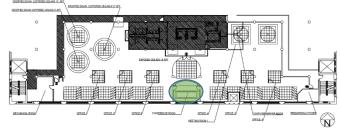

ll be eco-friendly for the building and Earth. Adaptive use of already built building attract embodied energy produced from the transport of materials.





# FUIRNITUIRE FLOOR PLAN



#### REFLECTED CEILING PLAN

SCALE: 1/16"=1"=0"



| SYMBOL | DESCRIPTION       | DIMENSION         |
|--------|-------------------|-------------------|
|        | COFFERED          | 2'x2 <sup>,</sup> |
|        | ACOUSTICAL TILES. |                   |
|        | HEIGHTS VARY      |                   |
| 0      | RECESSED LIGHT    | 8" IN DIAMATER    |

#### SECTION VIEW: WEST WALL

SCALE: 1/8"=1"=0"





#### SECTION VIEW: EAST WALL

SCALE: 1/8"=1"=0"





#### SECTION VIEW: SOUTH WALL

SCALE: 1/8"=1"=0"





### WEST WORKSTATION AREA





## PRIVATE OFFICES/MAIN CORRIDOR





### MAIN CONFERENCE ROOM





# RECEPTION DESK





# MAIN ENTRANCE





#### EAST WORKSTATION AREA





### BREAKROOM/KITCHEN AREA





### LOUNGE FUIRNITUIRE AND FINISHES











### PRIVATE CUISTOM DESKS