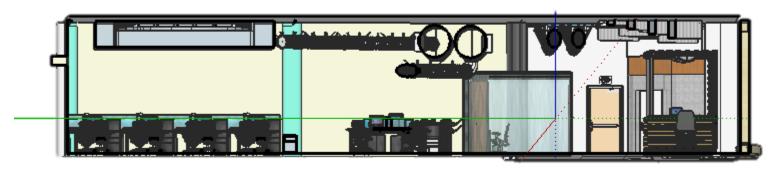

STATEMENT

- / Reprocessed alluunniinuunn
- Salvaged woods and panels
- Recycled plastics
- Reused glass
- Lower embodied energy

The recycled materials will be eco-friendly for the building and Earth. Adaptive use of already built building attract embodied energy produced from the transport of materials.





# FUIRNITUIRE FLOOR PLAN



#### REFLECTED CEILING PLAN

SCALE: 1/16"=1"=0"



| SYMBOL | DESCRIPTION       | DIMENSION         |
|--------|-------------------|-------------------|
|        | COFFERED          | 2'x2 <sup>,</sup> |
|        | ACOUSTICAL TILES. |                   |
|        | HEIGHTS VARY      |                   |
| 0      | RECESSED LIGHT    | 8" IN DIAMATER    |

#### SECTION VIEW: WEST WALL

SCALE: 1/8"=1"=0"





#### SECTION VIEW: EAST WALL

SCALE: 1/8"=1"=0"





#### SECTION VIEW: SOUTH WALL

SCALE: 1/8"=1"=0"





### WEST WORKSTATION AREA





## PRIVATE OFFICES/MAIN CORRIDOR





### MAIN CONFERENCE ROOM





# RECEPTION DESK





# MAIN ENTRANCE





#### EAST WORKSTATION AREA





### BREAKROOM/KITCHEN AREA





### LOUNGE FUIRNITUIRE AND FINISHES











### PRIVATE CUISTOM DESKS