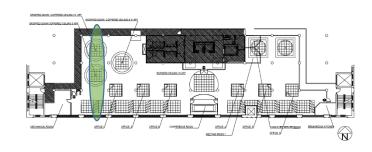

# INSPIRATION













#### SUISTAINABILITY STATEMENT

- / Reprocessed alluunniinuunn
- Salvaged woods and panels
- Recycled plastics
- Reused glass
- Lower embodied energy

The recycled materials will be eco-friendly for the building and Earth. Adaptive use of already built building attract embodied energy produced from the transport of materials.





# FUIRNITUIRE FLOOR PLAN



#### REFLECTED CEILING PLAN

SCALE: 1/16"=1"=0"



| SYMBOL | DESCRIPTION       | DIMENSION         |
|--------|-------------------|-------------------|
|        | COFFERED          | 2'x2 <sup>,</sup> |
|        | ACOUSTICAL TILES. |                   |
|        | HEIGHTS VARY      |                   |
| 0      | RECESSED LIGHT    | 8" IN DIAMATER    |

#### SECTION VIEW: WEST WALL

SCALE: 1/8"=1"=0"





#### SECTION VIEW: EAST WALL

SCALE: 1/8"=1"=0"





#### SECTION VIEW: SOUTH WALL

SCALE: 1/8"=1"=0"





### WEST WORKSTATION AREA





## PRIVATE OFFICES/MAIN CORRIDOR





### MAIN CONFERENCE ROOM





# RECEPTION DESK





# MAIN ENTRANCE





#### EAST WORKSTATION AREA





### BREAKROOM/KITCHEN AREA





### LOUNGE FUIRNITUIRE AND FINISHES











### PRIVATE CUISTOM DESKS