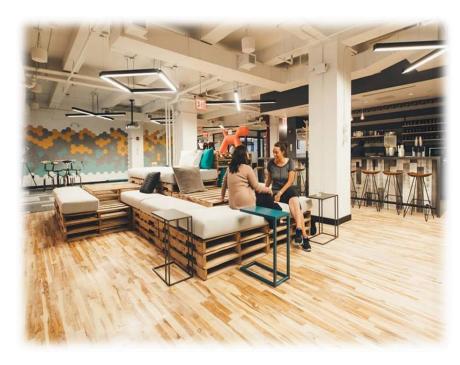

a. It stretches over 348 miles and connects to other bodies of waters including the Jackson River. For my concept I chose to do a combination between the James River and aquariunns. The Jannes River has a long history in that groes back to the 16th and 17th centuries. The Native Annericans used this body of water to navigate through different colonies. In my design, I also used some sort of pathway on the floor for the traffic flow of workers. The aquarium concept explains itself. Fish live in the water and the James River has abundant fish and wildlife that the residents and travelers of Virginia can enjoy. The James River is also known for the recreational sports like canoeing, kayaking, hiking, and swimming in some locations during the warm Virginia summers.



# INSPIRATION













#### SUISTAINABILITY STATEMENT

- / Reprocessed alluunniinuunn
- Salvaged woods and panels
- Recycled plastics
- Reused glass
- Lower embodied energy

The recycled materials will be eco-friendly for the building and Earth. Adaptive use of already built building attract embodied energy produced from the transport of materials.





# FUIRNITUIRE FLOOR PLAN



#### REFLECTED CEILING PLAN

SCALE: 1/16"=1"=0"



| SYMBOL | DESCRIPTION       | DIMENSION         |
|--------|-------------------|-------------------|
|        | COFFERED          | 2'x2 <sup>,</sup> |
|        | ACOUSTICAL TILES. |                   |
|        | HEIGHTS VARY      |                   |
| 0      | RECESSED LIGHT    | 8" IN DIAMATER    |

#### SECTION VIEW: WEST WALL

SCALE: 1/8"=1"=0"





#### SECTION VIEW: EAST WA