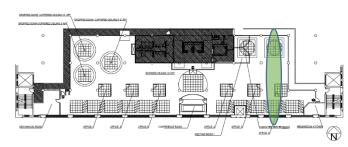

ATEMENT

- / Reprocessed alluunniinuunn
- Salvaged woods and panels
- Recycled plastics
- Reused glass
- Lower embodied energy

The recycled materials will be eco-friendly for the building and Earth. Adaptive use of already built building attract embodied energy produced from the transport of materials.





# FUIRNITUIRE FLOOR PLAN



#### REFLECTED CEILING PLAN

SCALE: 1/16"=1"=0"



| SYMBOL | DESCRIPTION       | DIMENSION         |
|--------|-------------------|-------------------|
|        | COFFERED          | 2'x2 <sup>,</sup> |
|        | ACOUSTICAL TILES. |                   |
|        | HEIGHTS VARY      |                   |
| 0      | RECESSED LIGHT    | 8" IN DIAMATER    |

#### SECTION VIEW: WEST WALL

SCALE: 1/8"=1"=0"





#### SECTION VIEW: EAST WALL

SCALE: 1/8"=1"=0"





#### SECTION VIEW: SOUTH WALL

SCALE: 1/8"=1"=0"





### WEST WORKSTATION AREA





## PRIVATE OFFICES/MAIN CORRIDOR





### MAIN CONFERENCE ROOM





# RECEPTION DESK





# MAIN ENTRANCE





#### EAST WORKSTATION AREA





### BREAKROOM/KITCHEN AREA





### LOUNGE FUIRNITUIRE AND FINISHES











### PRIVATE CUISTOM DESKS