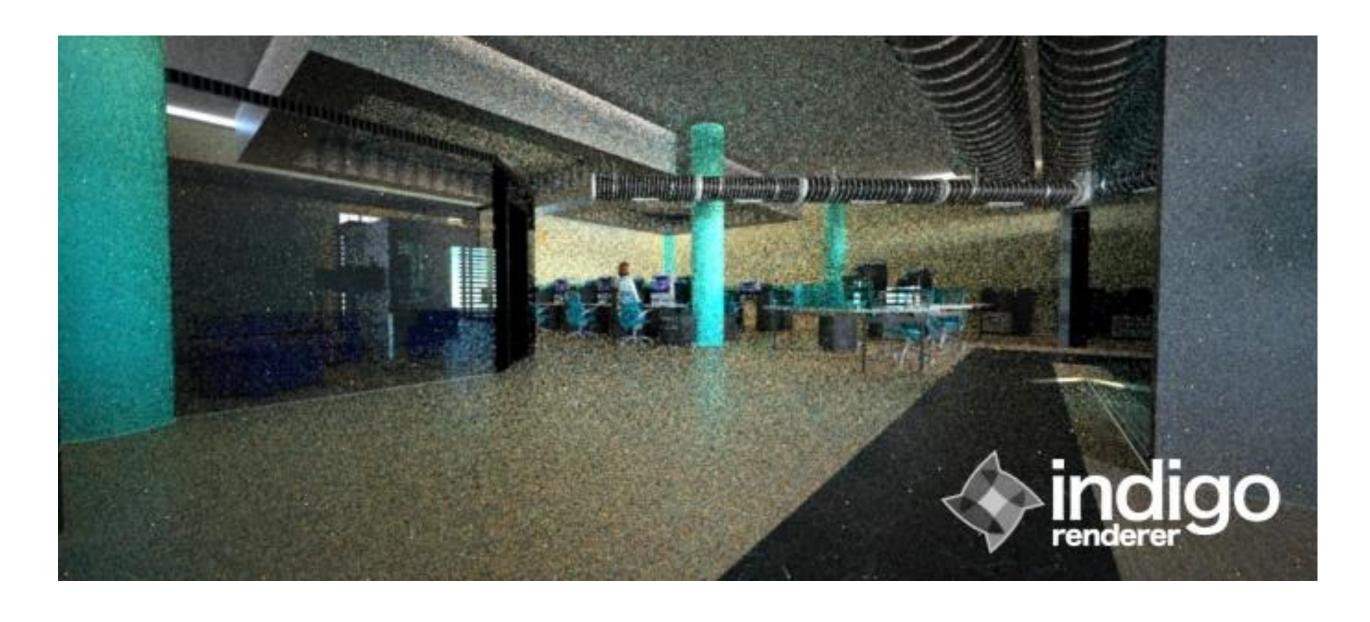

ilt building attract embodied energy produced from the transport of materials.





# FUIRNITUIRE FLOOR PLAN



#### REFLECTED CEILING PLAN

SCALE: 1/16"=1"=0"



| SYMBOL | DESCRIPTION       | DIMENSION         |
|--------|-------------------|-------------------|
|        | COFFERED          | 2'x2 <sup>,</sup> |
|        | ACOUSTICAL TILES. |                   |
|        | HEIGHTS VARY      |                   |
| 0      | RECESSED LIGHT    | 8" IN DIAMATER    |

#### SECTION VIEW: WEST WALL

SCALE: 1/8"=1"=0"





#### SECTION VIEW: EAST WALL

SCALE: 1/8"=1"=0"





#### SECTION VIEW: SOUTH WALL

SCALE: 1/8"=1"=0"





### WEST WORKSTATION AREA





## PRIVATE OFFICES/MAIN CORRIDOR





### MAIN CONFERENCE ROOM





# RECEPTION DESK





# MAIN ENTRANCE





#### EAST WORKSTATION AREA





### BREAKROOM/KITCHEN AREA





### LOUNGE FUIRNITUIRE AND FINISHES











### PRIVATE CUISTOM DESKS