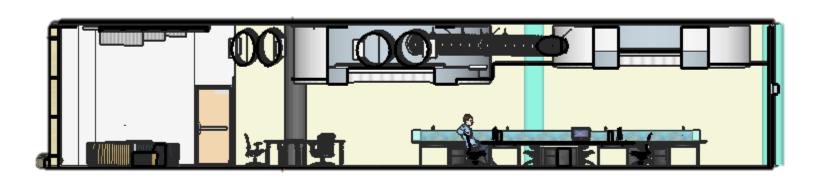

.



# INSPIRATION













#### SUISTAINABILITY STATEMENT

- / Reprocessed alluunniinuunn
- Salvaged woods and panels
- Recycled plastics
- Reused glass
- Lower embodied energy

The recycled materials will be eco-friendly for the building and Earth. Adaptive use of already built building attract embodied energy produced from the transport of materials.





# FUIRNITUIRE FLOOR PLAN



#### REFLECTED CEILING PLAN

SCALE: 1/16"=1"=0"



| SYMBOL | DESCRIPTION       | DIMENSION         |
|--------|-------------------|-------------------|
|        | COFFERED          | 2'x2 <sup>,</sup> |
|        | ACOUSTICAL TILES. |                   |
|        | HEIGHTS VARY      |                   |
| 0      | RECESSED LIGHT    | 8" IN DIAMATER    |

#### SECTION VIEW: WEST WALL

SCALE: 1/8"=1"=0"





#### SECTION VIEW: EAST WALL

SCALE: 1/8"=1"=0"





#### SECTION VIEW: SOUTH WALL

SCALE: 1/8"=1"=0"





### WEST WORKSTATION AREA





## PRIVATE OFFICES/MAIN CORRIDOR





### MAIN CONFERENCE ROOM





# RECEPTION DESK





# MAIN ENTRANCE





#### EAST WORKSTATION AREA





### BREAKROOM/KITCHEN AREA





### LOUNGE FUIRNITUIRE AND FINISHES











### PRIVATE CUISTOM DESKS