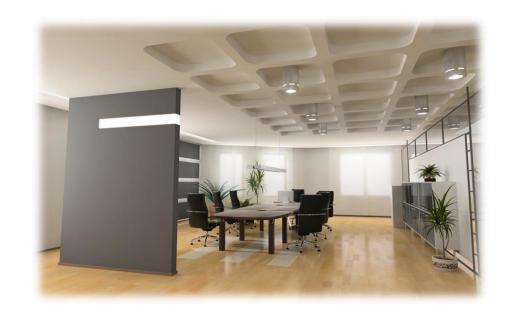

of Virginia. It stretches over 348 miles and connects to other bodies of waters including the Jackson River. For my concept I chose to do a combination between the James River and aquariunns. The Jannes River has a long history in that groes back to the 16th and 17th centuries. The Native Annericans used this body of water to navigate through different colonies. In my design, I also used some sort of pathway on the floor for the traffic flow of workers. The aquarium concept explains itself. Fish live in the water and the James River has abundant fish and wildlife that the residents and travelers of Virginia can enjoy. The James River is also known for the recreational sports like canoeing, kayaking, hiking, and swimming in some locations during the warm Virginia summers.



# INSPIRATION













#### SUISTAINABILITY STATEMENT

- / Reprocessed alluunniinuunn
- Salvaged woods and panels
- Recycled plastics
- Reused glass
- Lower embodied energy

The recycled materials will be eco-friendly for the building and Earth. Adaptive use of already built building attract embodied energy produced from the transport of materials.





# FUIRNITUIRE FLOOR PLAN



#### REFLECTED CEILING PLAN

SCALE: 1/16"=1"=0"



| SYMBOL | DESCRIPTION       | DIMENSION         |
|--------|-------------------|-------------------|
|        | COFFERED          | 2'x2 <sup>,</sup> |
|        | ACOUSTICAL TILES. |                   |
|        | HEIGHTS VARY      |                   |
| 0      | RECESSED LIGHT    | 8" IN DIAMATER    |

#### SECTION VIEW: WEST WALL

SCALE: 1/8"=1"=0"





#### SECTION VIE