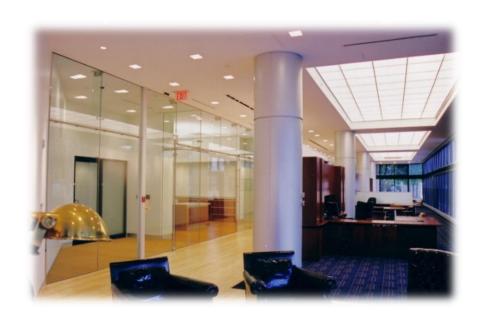

irginia. It stretches over 348 miles and connects to other bodies of waters including the Jackson River. For my concept I chose to do a combination between the James River and aquariunns. The Jannes River has a long history in that groes back to the 16th and 17th centuries. The Native Annericans used this body of water to navigate through different colonies. In my design, I also used some sort of pathway on the floor for the traffic flow of workers. The aquarium concept explains itself. Fish live in the water and the James River has abundant fish and wildlife that the residents and travelers of Virginia can enjoy. The James River is also known for the recreational sports like canoeing, kayaking, hiking, and swimming in some locations during the warm Virginia summers.



# INSPIRATION













#### SUISTAINABILITY STATEMENT

- / Reprocessed alluunniinuunn
- Salvaged woods and panels
- Recycled plastics
- Reused glass
- Lower embodied energy

The recycled materials will be eco-friendly for the building and Earth. Adaptive use of already built building attract embodied energy produced from the transport of materials.





# FUIRNITUIRE FLOOR PLAN



#### REFLECTED CEILING PLAN

SCALE: 1/16"=1"=0"



| SYMBOL | DESCRIPTION       | DIMENSION         |
|--------|-------------------|-------------------|
|        | COFFERED          | 2'x2 <sup>,</sup> |
|        | ACOUSTICAL TILES. |                   |
|        | HEIGHTS VARY      |                   |
| 0      | RECESSED LIGHT    | 8" IN DIAMATER    |

#### SECTION VIEW: WEST WALL

SCALE: 1/8"=1"=0"





#### SECTION VIEW: E