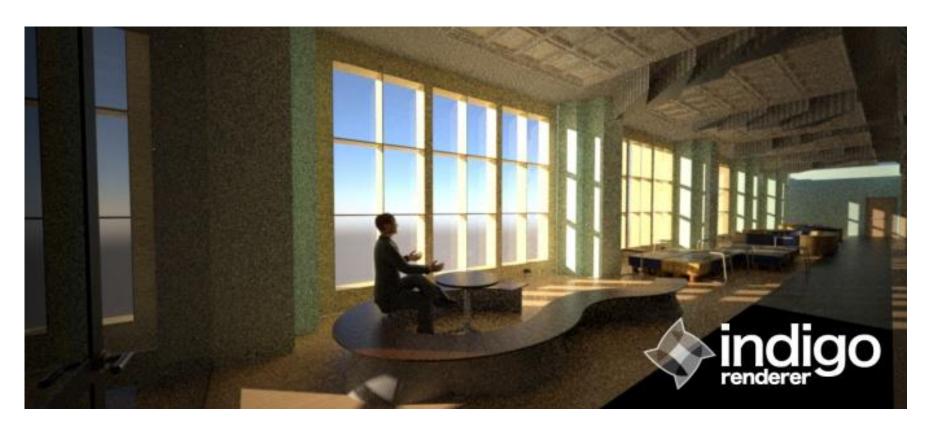

# FUIRNITUIRE FLOOR PLAN



#### REFLECTED CEILING PLAN

SCALE: 1/16"=1"=0"



| SYMBOL | DESCRIPTION       | DIMENSION         |
|--------|-------------------|-------------------|
|        | COFFERED          | 2'x2 <sup>,</sup> |
|        | ACOUSTICAL TILES. |                   |
|        | HEIGHTS VARY      |                   |
| 0      | RECESSED LIGHT    | 8" IN DIAMATER    |

#### SECTION VIEW: WEST WALL

SCALE: 1/8"=1"=0"





#### SECTION VIEW: EAST WALL

SCALE: 1/8"=1"=0"





#### SECTION VIEW: SOUTH WALL

SCALE: 1/8"=1"=0"





### WEST WORKSTATION AREA





## PRIVATE OFFICES/MAIN CORRIDOR





### MAIN CONFERENCE ROOM





# RECEPTION DESK





# MAIN ENTRANCE





#### EAST WORKSTATION AREA





### BREAKROOM/KITCHEN AREA





### LOUNGE FUIRNITUIRE AND FINISHES











### PRIVATE CUISTOM DESKS