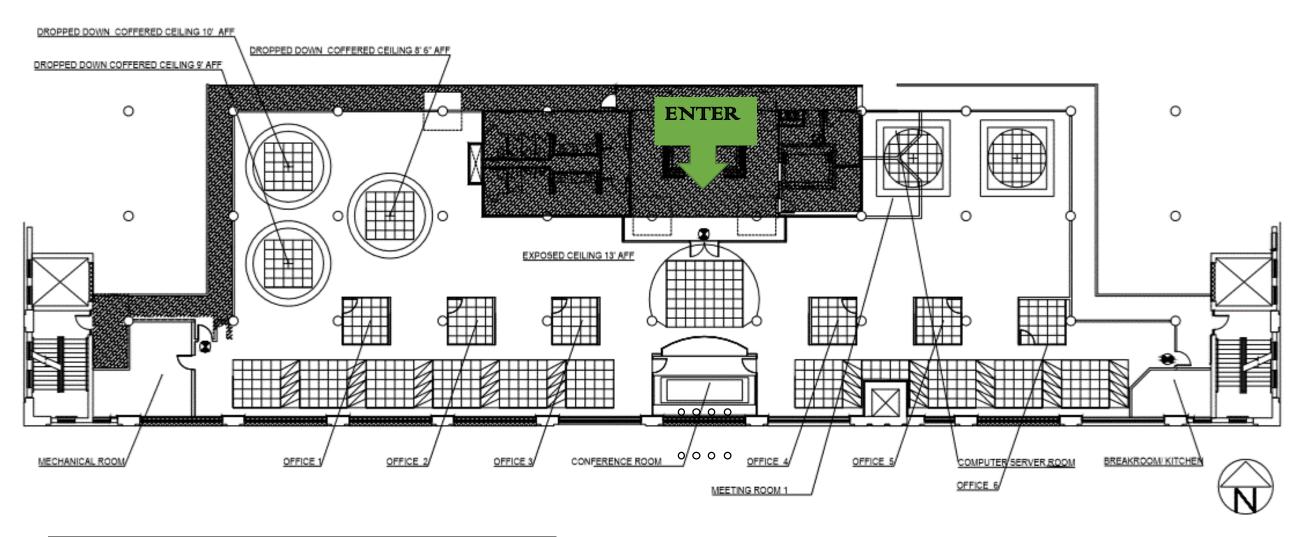

#### REFLECTED CEILING PLAN

SCALE: 1/16"=1"=0"

| SYMBOL | DESCRIPTION       | DIMENSION         |
|--------|-------------------|-------------------|
|        | COFFERED          | 2'x2 <sup>,</sup> |
|        | ACOUSTICAL TILES. |                   |
|        | HEIGHTS VARY      |                   |
| 0      | RECESSED LIGHT    | 8" IN DIAMATER    |

#### SECTION VIEW: WEST WALL

SCALE: 1/8"=1"=0"

#### SECTION VIEW: EAST WALL

SCALE: 1/8"=1"=0"

#### SECTION VIEW: SOUTH WALL

SCALE: 1/8"=1"=0"