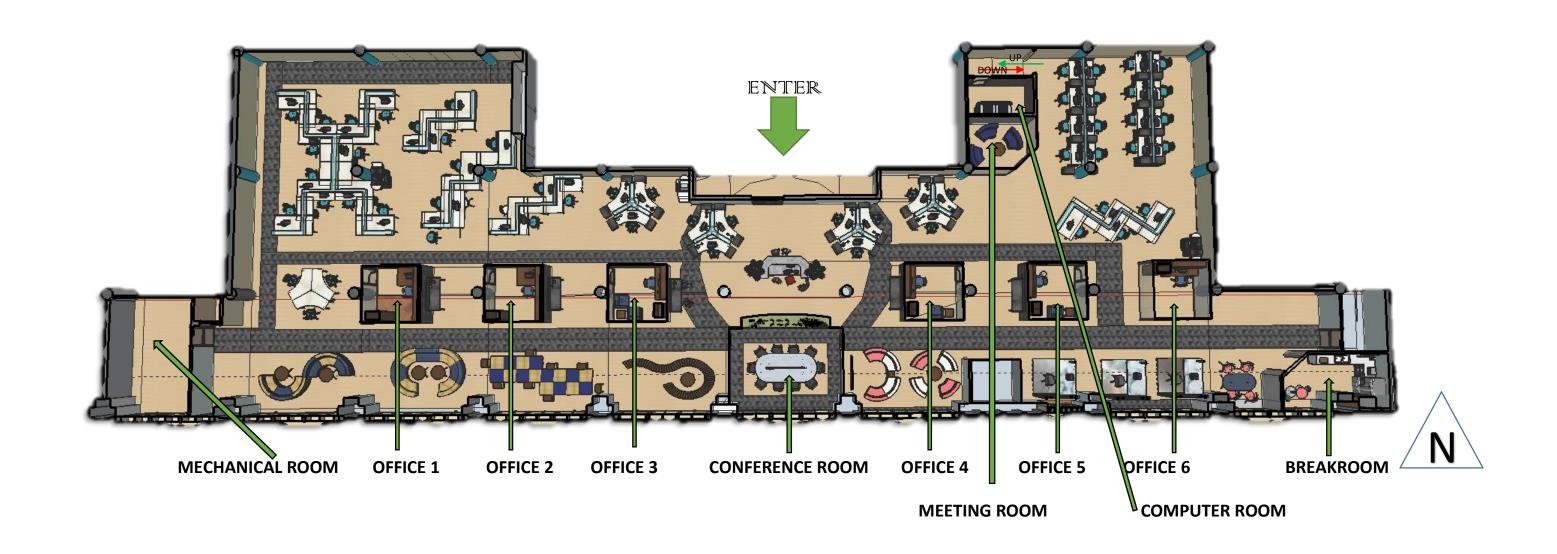

# FUIRNITUIRE FLOOR PLAN

### WEST WORKSTATION AREA

## PRIVATE OFFICES/MAIN CORRIDOR

### MAIN CONFERENCE ROOM

# RECEPTION DESK

# MAIN ENTRANCE

#### EAST WORKSTATION AREA

### BREAKROOM/KITCHEN AREA