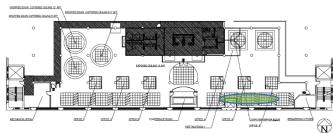

#### REFLECTED CEILING PLAN

SCALE: 1/16"=1"=0"

| SYMBOL | DESCRIPTION       | DIMENSION         |
|--------|-------------------|-------------------|
|        | COFFERED          | 2'x2 <sup>,</sup> |
|        | ACOUSTICAL TILES. |                   |
|        | HEIGHTS VARY      |                   |
| 0      | RECESSED LIGHT    | 8" IN DIAMATER    |