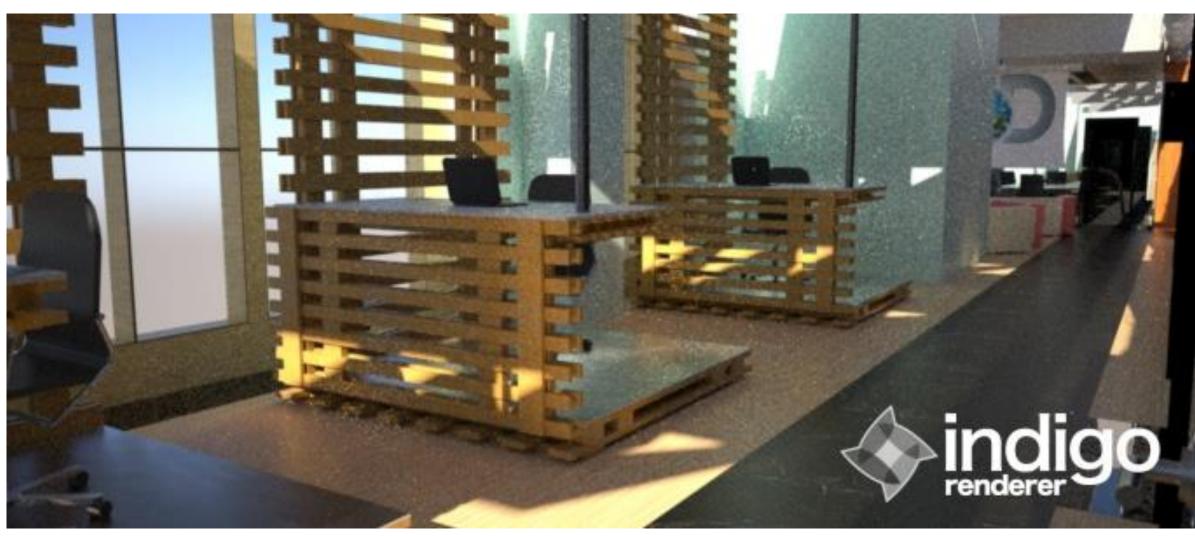

#### REFLECTED CEILING PLAN

SCALE: 1/16"=1"=0"



| SYMBOL | DESCRIPTION       | DIMENSION         |
|--------|-------------------|-------------------|
|        | COFFERED          | 2'x2 <sup>,</sup> |
|        | ACOUSTICAL TILES. |                   |
|        | HEIGHTS VARY      |                   |
| 0      | RECESSED LIGHT    | 8" IN DIAMATER    |

#### SECTION VIEW: WEST WALL

SCALE: 1/8"=1"=0"





#### SECTION VIEW: EAST WALL

SCALE: 1/8"=1"=0"





#### SECTION VIEW: SOUTH WALL

SCALE: 1/8"=1"=0"





### WEST WORKSTATION AREA





## PRIVATE OFFICES/MAIN CORRIDOR





### MAIN CONFERENCE ROOM





# RECEPTION DESK





# MAIN ENTRANCE





#### EAST WORKSTATION AREA





### BREAKROOM/KITCHEN AREA





### LOUNGE FUIRNITUIRE AND FINISHES











### PRIVATE CUISTOM DESKS