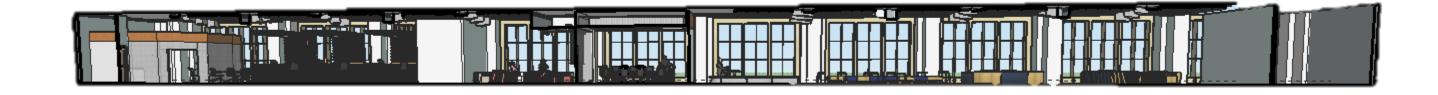

#### SECTION VIEW: WEST WALL

SCALE: 1/8"=1"=0"

#### SECTION VIEW: EAST WALL

SCALE: 1/8"=1"=0"

#### SECTION VIEW: SOUTH WALL

SCALE: 1/8"=1"=0"