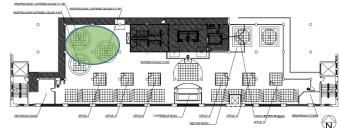

#### REFLECTED CEILING PLAN

SCALE: 1/16"=1"=0"

| SYMBOL | DESCRIPTION       | DIMENSION         |
|--------|-------------------|-------------------|
|        | COFFERED          | 2'x2 <sup>,</sup> |
|        | ACOUSTICAL TILES. |                   |
|        | HEIGHTS VARY      |                   |
| 0      | RECESSED LIGHT    | 8" IN DIAMATER    |