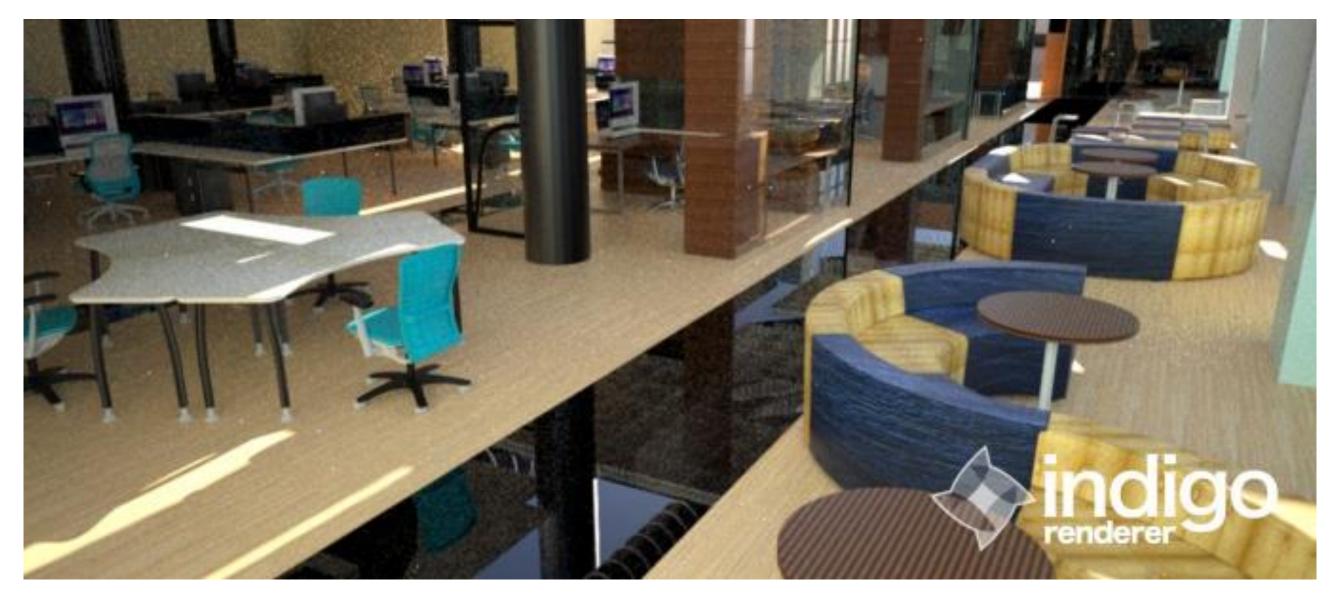

nergy

The recycled materials will be eco-friendly for the building and Earth. Adaptive use of already built building attract embodied energy produced from the transport of materials.





# FUIRNITUIRE FLOOR PLAN



#### REFLECTED CEILING PLAN

SCALE: 1/16"=1"=0"



| SYMBOL | DESCRIPTION       | DIMENSION         |
|--------|-------------------|-------------------|
|        | COFFERED          | 2'x2 <sup>,</sup> |
|        | ACOUSTICAL TILES. |                   |
|        | HEIGHTS VARY      |                   |
| 0      | RECESSED LIGHT    | 8" IN DIAMATER    |

#### SECTION VIEW: WEST WALL

SCALE: 1/8"=1"=0"





#### SECTION VIEW: EAST WALL

SCALE: 1/8"=1"=0"





#### SECTION VIEW: SOUTH WALL

SCALE: 1/8"=1"=0"





### WEST WORKSTATION AREA





## PRIVATE OFFICES/MAIN CORRIDOR





### MAIN CONFERENCE ROOM





# RECEPTION DESK





# MAIN ENTRANCE





#### EAST WORKSTATION AREA





### BREAKROOM/KITCHEN AREA





### LOUNGE FUIRNITUIRE AND FINISHES











### PRIVATE CUISTOM DESKS