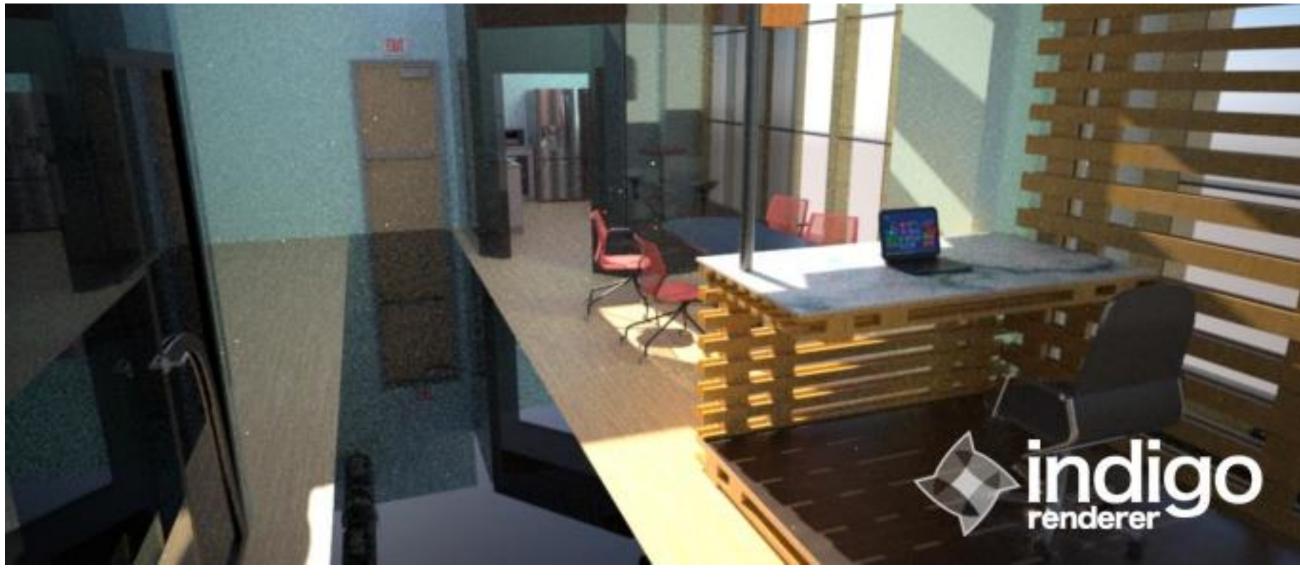

ergy produced from the transport of materials.





# FUIRNITUIRE FLOOR PLAN



#### REFLECTED CEILING PLAN

SCALE: 1/16"=1"=0"



| SYMBOL | DESCRIPTION       | DIMENSION         |
|--------|-------------------|-------------------|
|        | COFFERED          | 2'x2 <sup>,</sup> |
|        | ACOUSTICAL TILES. |                   |
|        | HEIGHTS VARY      |                   |
| 0      | RECESSED LIGHT    | 8" IN DIAMATER    |

#### SECTION VIEW: WEST WALL

SCALE: 1/8"=1"=0"





#### SECTION VIEW: EAST WALL

SCALE: 1/8"=1"=0"





#### SECTION VIEW: SOUTH WALL

SCALE: 1/8"=1"=0"





### WEST WORKSTATION AREA





## PRIVATE OFFICES/MAIN CORRIDOR





### MAIN CONFERENCE ROOM





# RECEPTION DESK





# MAIN ENTRANCE





#### EAST WORKSTATION AREA





### BREAKROOM/KITCHEN AREA





### LOUNGE FUIRNITUIRE AND FINISHES











### PRIVATE CUISTOM DESKS