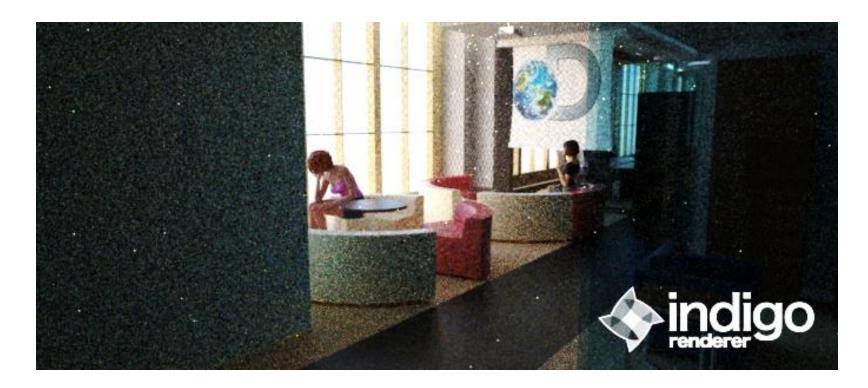

.





# FUIRNITUIRE FLOOR PLAN



#### REFLECTED CEILING PLAN

SCALE: 1/16"=1"=0"



| SYMBOL | DESCRIPTION       | DIMENSION         |
|--------|-------------------|-------------------|
|        | COFFERED          | 2'x2 <sup>,</sup> |
|        | ACOUSTICAL TILES. |                   |
|        | HEIGHTS VARY      |                   |
| 0      | RECESSED LIGHT    | 8" IN DIAMATER    |

#### SECTION VIEW: WEST WALL

SCALE: 1/8"=1"=0"





#### SECTION VIEW: EAST WALL

SCALE: 1/8"=1"=0"





#### SECTION VIEW: SOUTH WALL

SCALE: 1/8"=1"=0"





### WEST WORKSTATION AREA





## PRIVATE OFFICES/MAIN CORRIDOR





### MAIN CONFERENCE ROOM





# RECEPTION DESK





# MAIN ENTRANCE





#### EAST WORKSTATION AREA





### BREAKROOM/KITCHEN AREA





### LOUNGE FUIRNITUIRE AND FINISHES











### PRIVATE CUISTOM DESKS