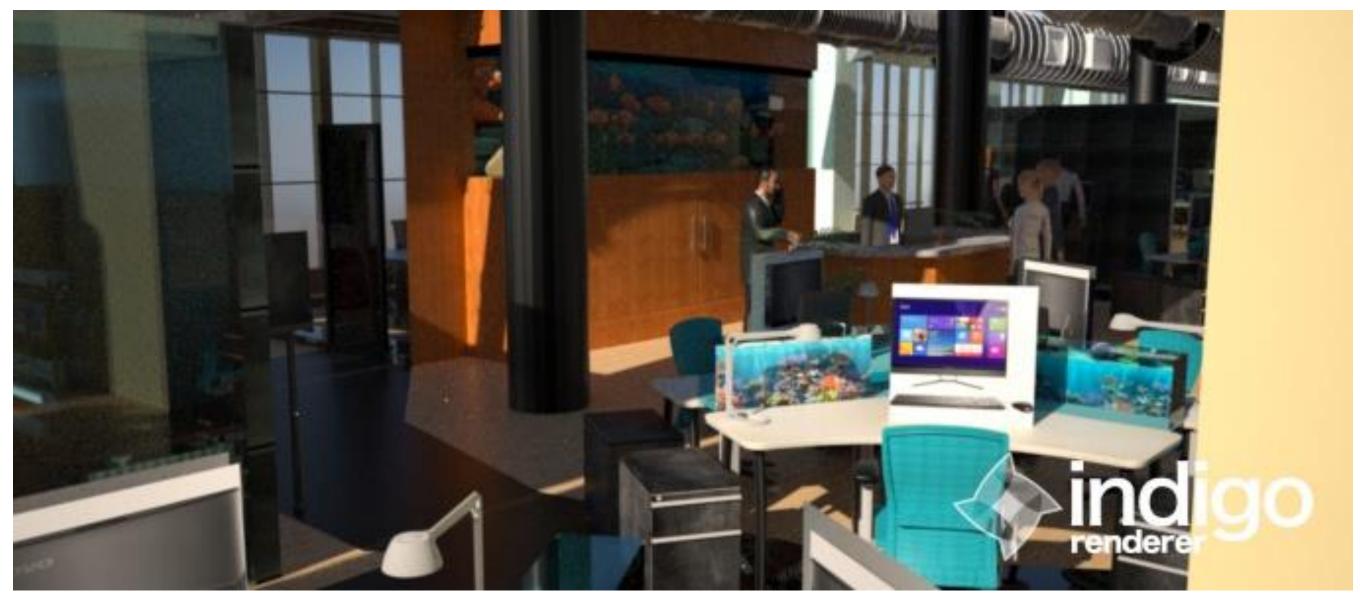

or the building and Earth. Adaptive use of already built building attract embodied energy produced from the transport of materials.





# FUIRNITUIRE FLOOR PLAN



#### REFLECTED CEILING PLAN

SCALE: 1/16"=1"=0"



| SYMBOL | DESCRIPTION       | DIMENSION         |
|--------|-------------------|-------------------|
|        | COFFERED          | 2'x2 <sup>,</sup> |
|        | ACOUSTICAL TILES. |                   |
|        | HEIGHTS VARY      |                   |
| 0      | RECESSED LIGHT    | 8" IN DIAMATER    |

#### SECTION VIEW: WEST WALL

SCALE: 1/8"=1"=0"





#### SECTION VIEW: EAST WALL

SCALE: 1/8"=1"=0"





#### SECTION VIEW: SOUTH WALL

SCALE: 1/8"=1"=0"





### WEST WORKSTATION AREA





## PRIVATE OFFICES/MAIN CORRIDOR





### MAIN CONFERENCE ROOM





# RECEPTION DESK





# MAIN ENTRANCE





#### EAST WORKSTATION AREA





### BREAKROOM/KITCHEN AREA





### LOUNGE FUIRNITUIRE AND FINISHES











### PRIVATE CUISTOM DESKS