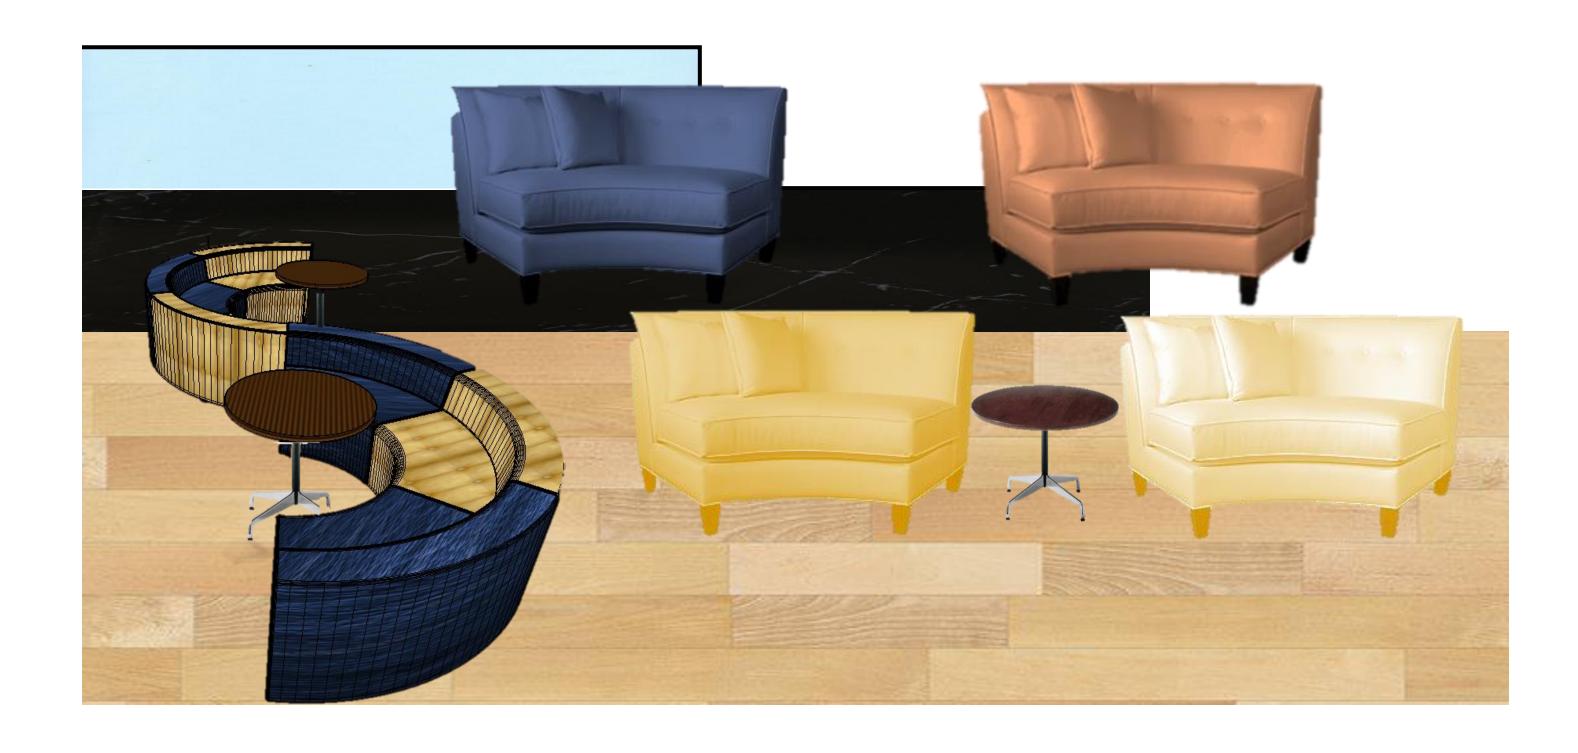

ials.





# FUIRNITUIRE FLOOR PLAN



#### REFLECTED CEILING PLAN

SCALE: 1/16"=1"=0"



| SYMBOL | DESCRIPTION       | DIMENSION         |
|--------|-------------------|-------------------|
|        | COFFERED          | 2'x2 <sup>,</sup> |
|        | ACOUSTICAL TILES. |                   |
|        | HEIGHTS VARY      |                   |
| 0      | RECESSED LIGHT    | 8" IN DIAMATER    |

#### SECTION VIEW: WEST WALL

SCALE: 1/8"=1"=0"





#### SECTION VIEW: EAST WALL

SCALE: 1/8"=1"=0"





#### SECTION VIEW: SOUTH WALL

SCALE: 1/8"=1"=0"





### WEST WORKSTATION AREA





## PRIVATE OFFICES/MAIN CORRIDOR





### MAIN CONFERENCE ROOM





# RECEPTION DESK





# MAIN ENTRANCE





#### EAST WORKSTATION AREA





### BREAKROOM/KITCHEN AREA





### LOUNGE FUIRNITUIRE AND FINISHES











### PRIVATE CUISTOM DESKS