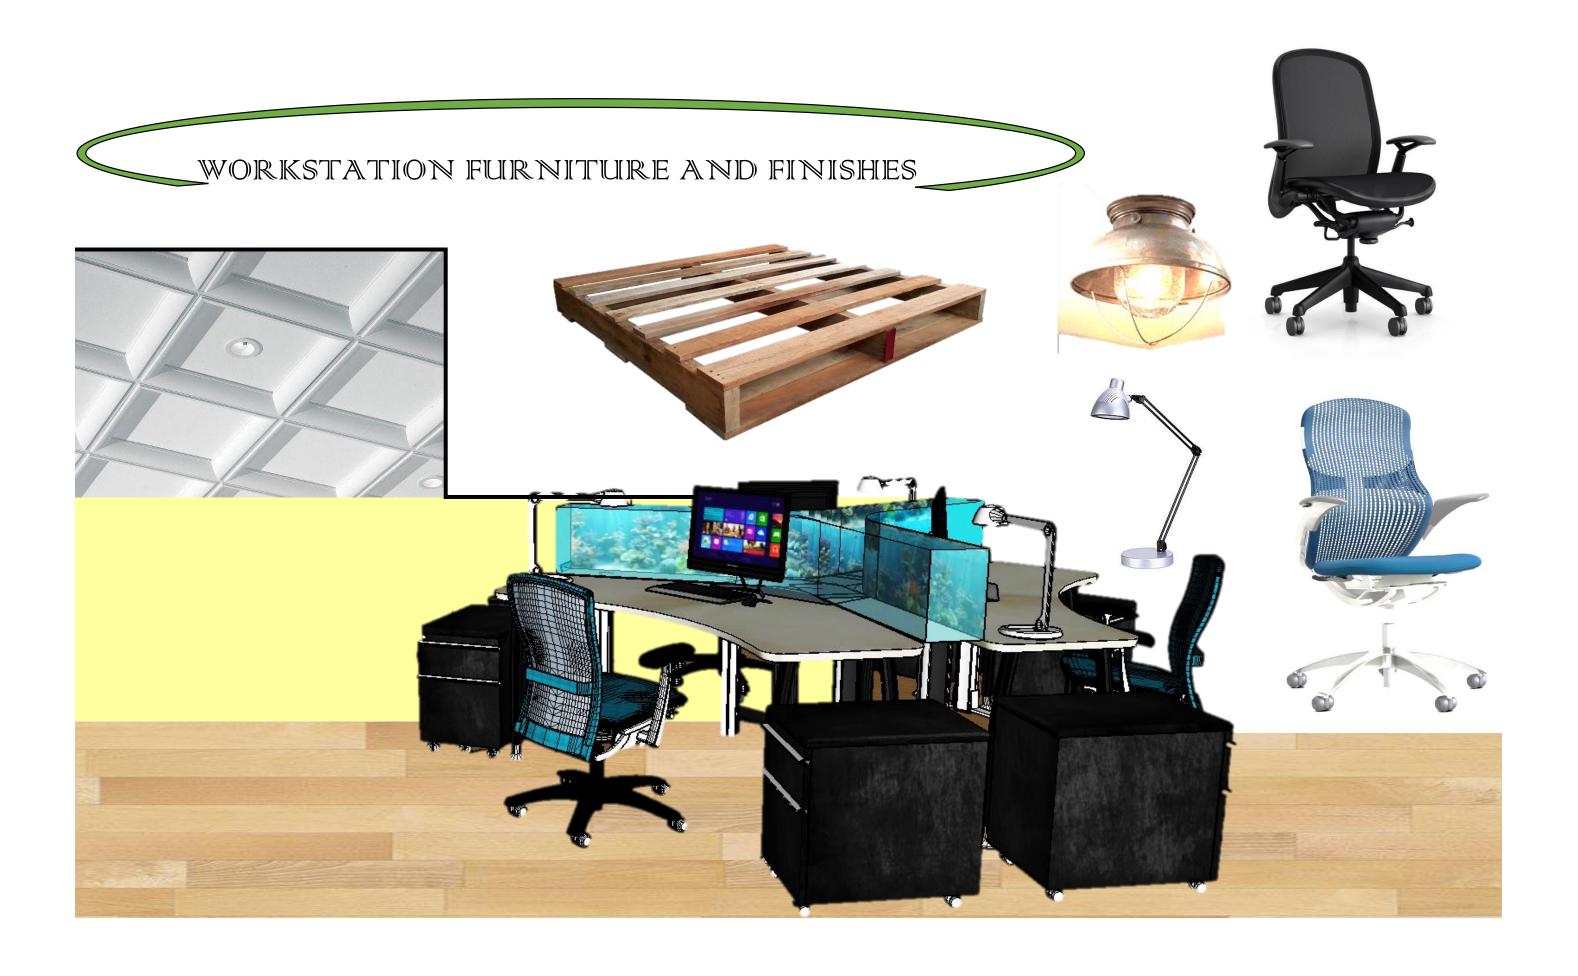

h different colonies. In my design, I also used some sort of pathway on the floor for the traffic flow of workers. The aquarium concept explains itself. Fish live in the water and the James River has abundant fish and wildlife that the residents and travelers of Virginia can enjoy. The James River is also known for the recreational sports like canoeing, kayaking, hiking, and swimming in some locations during the warm Virginia summers.



# INSPIRATION













#### SUISTAINABILITY STATEMENT

- / Reprocessed alluunniinuunn
- Salvaged woods and panels
- Recycled plastics
- Reused glass
- Lower embodied energy

The recycled materials will be eco-friendly for the building and Earth. Adaptive use of already built building attract embodied energy produced from the transport of materials.





# FUIRNITUIRE FLOOR PLAN



#### REFLECTED CEILING PLAN

SCALE: 1/16"=1"=0"



| SYMBOL | DESCRIPTION       | DIMENSION         |
|--------|-------------------|-------------------|
|        | COFFERED          | 2'x2 <sup>,</sup> |
|        | ACOUSTICAL TILES. |                   |
|        | HEIGHTS VARY      |                   |
| 0      | RECESSED LIGHT    | 8" IN DIAMATER    |

#### SECTION VIEW: WEST WALL

SCALE: 1/8"=1"=0"





#### SECTION VIEW: EAST WALL

SCALE: 1/8"=1"=0"





#### SECTION VIEW: SOUTH WALL

SCALE: 1/8"=1"=0"





### WEST WORKSTATION AREA





## PRIVATE OFFICES/MAIN CORRIDOR





### MAIN CONFERENCE ROOM





# RECEPTION DESK





# MAIN ENTRANCE





#### EAST WORKSTATION AREA





### BREAKROOM/KITCHEN AREA





### LOUNGE FUIRNITUIRE AND FINISHES