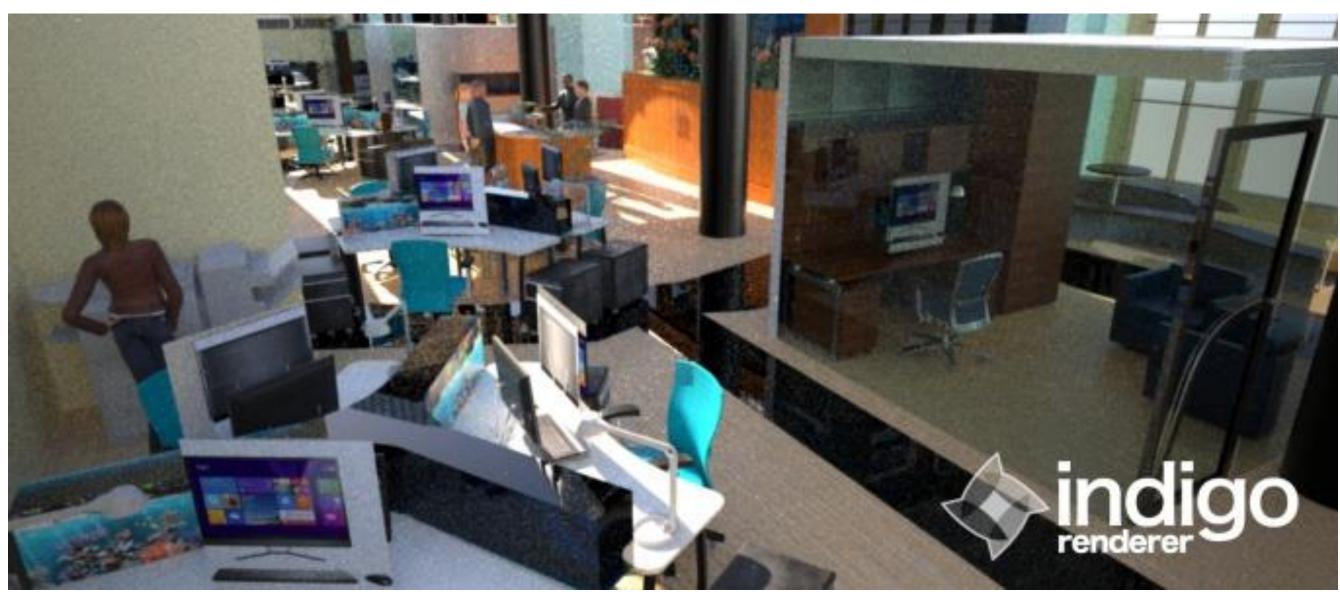

arth. Adaptive use of already built building attract embodied energy produced from the transport of materials.





# FUIRNITUIRE FLOOR PLAN



#### REFLECTED CEILING PLAN

SCALE: 1/16"=1"=0"



| SYMBOL | DESCRIPTION       | DIMENSION         |
|--------|-------------------|-------------------|
|        | COFFERED          | 2'x2 <sup>,</sup> |
|        | ACOUSTICAL TILES. |                   |
|        | HEIGHTS VARY      |                   |
| 0      | RECESSED LIGHT    | 8" IN DIAMATER    |

#### SECTION VIEW: WEST WALL

SCALE: 1/8"=1"=0"





#### SECTION VIEW: EAST WALL

SCALE: 1/8"=1"=0"





#### SECTION VIEW: SOUTH WALL

SCALE: 1/8"=1"=0"





### WEST WORKSTATION AREA





## PRIVATE OFFICES/MAIN CORRIDOR





### MAIN CONFERENCE ROOM





# RECEPTION DESK





# MAIN ENTRANCE





#### EAST WORKSTATION AREA





### BREAKROOM/KITCHEN AREA





### LOUNGE FUIRNITUIRE AND FINISHES











### PRIVATE CUISTOM DESKS