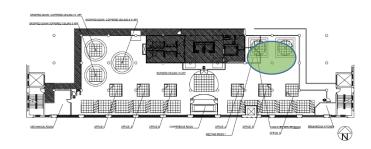

#### REFLECTED CEILING PLAN

SCALE: 1/16"=1"=0"

| SYMBOL | DESCRIPTION       | DIMENSION         |
|--------|-------------------|-------------------|
|        | COFFERED          | 2'x2 <sup>,</sup> |
|        | ACOUSTICAL TILES. |                   |
|        | HEIGHTS VARY      |                   |
| 0      | RECESSED LIGHT    | 8" IN DIAMATER    |