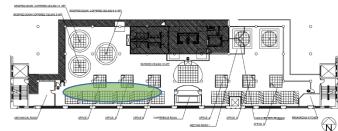

rgy

The recycled materials will be eco-friendly for the building and Earth. Adaptive use of already built building attract embodied energy produced from the transport of materials.





# FUIRNITUIRE FLOOR PLAN



#### REFLECTED CEILING PLAN

SCALE: 1/16"=1"=0"



| SYMBOL | DESCRIPTION       | DIMENSION         |
|--------|-------------------|-------------------|
|        | COFFERED          | 2'x2 <sup>,</sup> |
|        | ACOUSTICAL TILES. |                   |
|        | HEIGHTS VARY      |                   |
| 0      | RECESSED LIGHT    | 8" IN DIAMATER    |

#### SECTION VIEW: WEST WALL

SCALE: 1/8"=1"=0"





#### SECTION VIEW: EAST WALL

SCALE: 1/8"=1"=0"





#### SECTION VIEW: SOUTH WALL

SCALE: 1/8"=1"=0"





### WEST WORKSTATION AREA





## PRIVATE OFFICES/MAIN CORRIDOR





### MAIN CONFERENCE ROOM





# RECEPTION DESK





# MAIN ENTRANCE





#### EAST WORKSTATION AREA





### BREAKROOM/KITCHEN AREA





### LOUNGE FUIRNITUIRE AND FINISHES











### PRIVATE CUISTOM DESKS