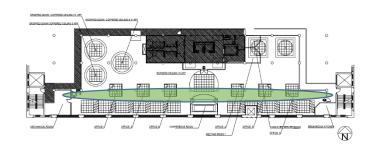

ds and panels
- Recycled plastics
- Reused glass
- Lower embodied energy

The recycled materials will be eco-friendly for the building and Earth. Adaptive use of already built building attract embodied energy produced from the transport of materials.





# FUIRNITUIRE FLOOR PLAN



#### REFLECTED CEILING PLAN

SCALE: 1/16"=1"=0"



| SYMBOL | DESCRIPTION       | DIMENSION         |
|--------|-------------------|-------------------|
|        | COFFERED          | 2'x2 <sup>,</sup> |
|        | ACOUSTICAL TILES. |                   |
|        | HEIGHTS VARY      |                   |
| 0      | RECESSED LIGHT    | 8" IN DIAMATER    |

#### SECTION VIEW: WEST WALL

SCALE: 1/8"=1"=0"





#### SECTION VIEW: EAST WALL

SCALE: 1/8"=1"=0"





#### SECTION VIEW: SOUTH WALL

SCALE: 1/8"=1"=0"





### WEST WORKSTATION AREA





## PRIVATE OFFICES/MAIN CORRIDOR





### MAIN CONFERENCE ROOM





# RECEPTION DESK





# MAIN ENTRANCE





#### EAST WORKSTATION AREA





### BREAKROOM/KITCHEN AREA





### LOUNGE FUIRNITUIRE AND FINISHES











### PRIVATE CUISTOM DESKS