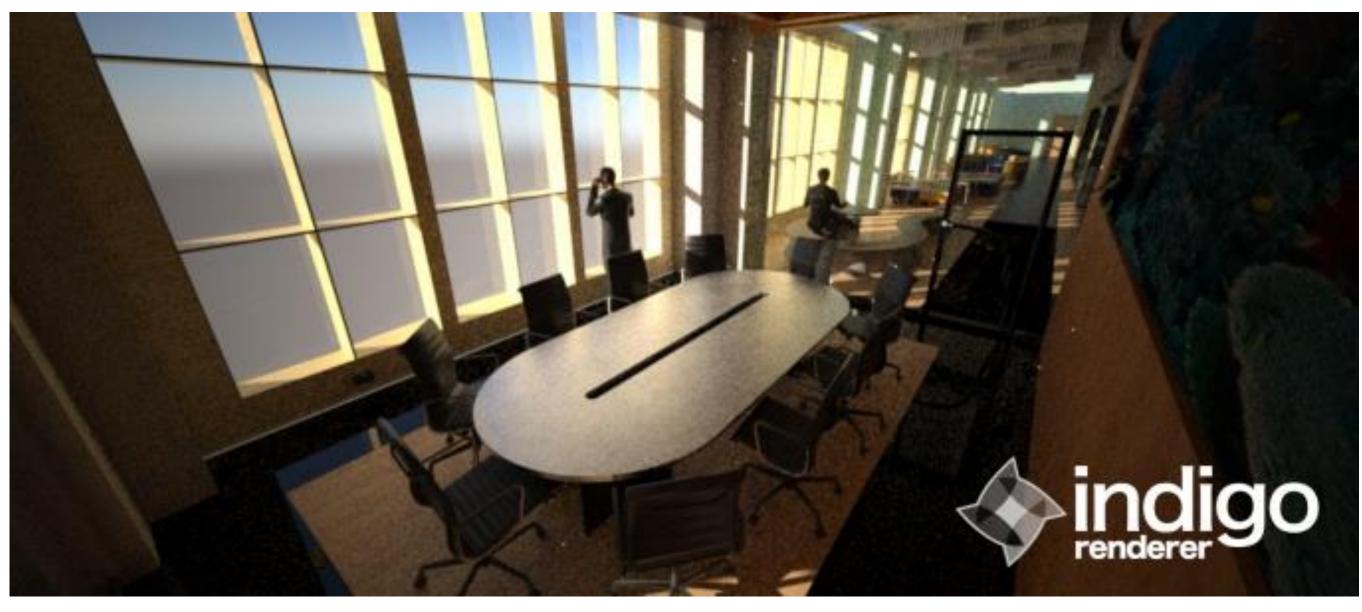

will be eco-friendly for the building and Earth. Adaptive use of already built building attract embodied energy produced from the transport of materials.





# FUIRNITUIRE FLOOR PLAN



#### REFLECTED CEILING PLAN

SCALE: 1/16"=1"=0"



| SYMBOL | DESCRIPTION       | DIMENSION         |
|--------|-------------------|-------------------|
|        | COFFERED          | 2'x2 <sup>,</sup> |
|        | ACOUSTICAL TILES. |                   |
|        | HEIGHTS VARY      |                   |
| 0      | RECESSED LIGHT    | 8" IN DIAMATER    |

#### SECTION VIEW: WEST WALL

SCALE: 1/8"=1"=0"





#### SECTION VIEW: EAST WALL

SCALE: 1/8"=1"=0"





#### SECTION VIEW: SOUTH WALL

SCALE: 1/8"=1"=0"





### WEST WORKSTATION AREA





## PRIVATE OFFICES/MAIN CORRIDOR





### MAIN CONFERENCE ROOM





# RECEPTION DESK





# MAIN ENTRANCE





#### EAST WORKSTATION AREA





### BREAKROOM/KITCHEN AREA





### LOUNGE FUIRNITUIRE AND FINISHES











### PRIVATE CUISTOM DESKS