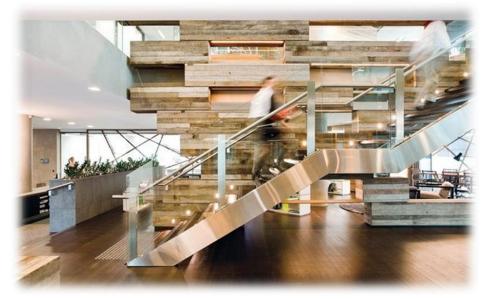

Virginia. It stretches over 348 miles and connects to other bodies of waters including the Jackson River. For my concept I chose to do a combination between the James River and aquariunns. The Jannes River has a long history in that groes back to the 16th and 17th centuries. The Native Annericans used this body of water to navigate through different colonies. In my design, I also used some sort of pathway on the floor for the traffic flow of workers. The aquarium concept explains itself. Fish live in the water and the James River has abundant fish and wildlife that the residents and travelers of Virginia can enjoy. The James River is also known for the recreational sports like canoeing, kayaking, hiking, and swimming in some locations during the warm Virginia summers.



# INSPIRATION













#### SUISTAINABILITY STATEMENT

- / Reprocessed alluunniinuunn
- Salvaged woods and panels
- Recycled plastics
- Reused glass
- Lower embodied energy

The recycled materials will be eco-friendly for the building and Earth. Adaptive use of already built building attract embodied energy produced from the transport of materials.





# FUIRNITUIRE FLOOR PLAN



#### REFLECTED CEILING PLAN

SCALE: 1/16"=1"=0"



| SYMBOL | DESCRIPTION       | DIMENSION         |
|--------|-------------------|-------------------|
|        | COFFERED          | 2'x2 <sup>,</sup> |
|        | ACOUSTICAL TILES. |                   |
|        | HEIGHTS VARY      |                   |
| 0      | RECESSED LIGHT    | 8" IN DIAMATER    |

#### SECTION VIEW: WEST WALL

SCALE: 1/8"=1"=0"





#### SECTION VIEW: