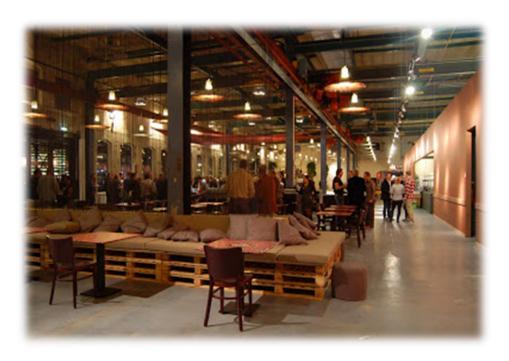

nia. It stretches over 348 miles and connects to other bodies of waters including the Jackson River. For my concept I chose to do a combination between the James River and aquariunns. The Jannes River has a long history in that groes back to the 16th and 17th centuries. The Native Annericans used this body of water to navigate through different colonies. In my design, I also used some sort of pathway on the floor for the traffic flow of workers. The aquarium concept explains itself. Fish live in the water and the James River has abundant fish and wildlife that the residents and travelers of Virginia can enjoy. The James River is also known for the recreational sports like canoeing, kayaking, hiking, and swimming in some locations during the warm Virginia summers.



# INSPIRATION













#### SUISTAINABILITY STATEMENT

- / Reprocessed alluunniinuunn
- Salvaged woods and panels
- Recycled plastics
- Reused glass
- Lower embodied energy

The recycled materials will be eco-friendly for the building and Earth. Adaptive use of already built building attract embodied energy produced from the transport of materials.





# FUIRNITUIRE FLOOR PLAN



#### REFLECTED CEILING PLAN

SCALE: 1/16"=1"=0"



| SYMBOL | DESCRIPTION       | DIMENSION         |
|--------|-------------------|-------------------|
|        | COFFERED          | 2'x2 <sup>,</sup> |
|        | ACOUSTICAL TILES. |                   |
|        | HEIGHTS VARY      |                   |
| 0      | RECESSED LIGHT    | 8" IN DIAMATER    |

#### SECTION VIEW: WEST WALL

SCALE: 1/8"=1"=0"





#### SECTION VIEW: EAST