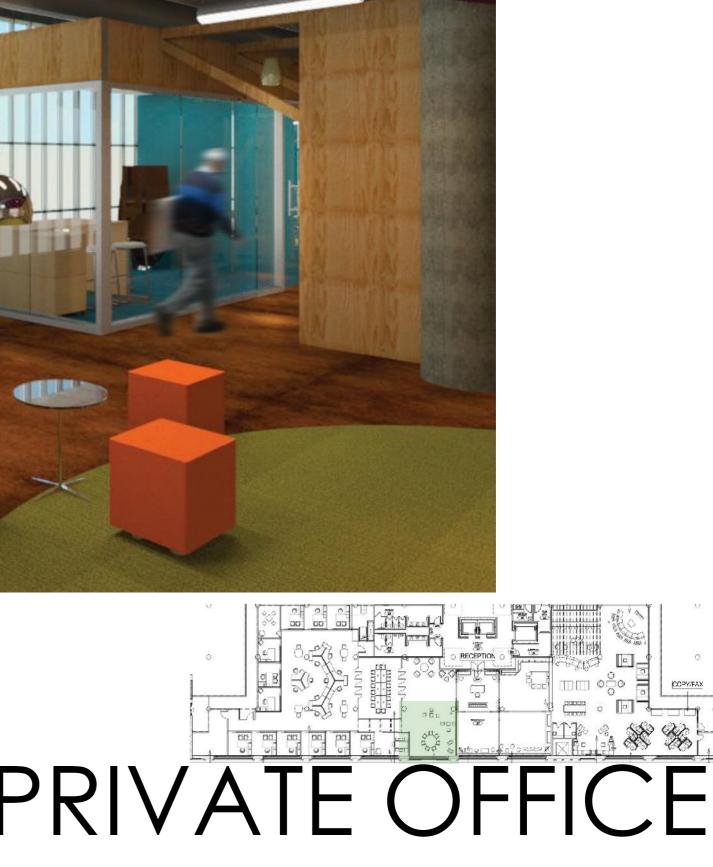

## FALL 2015 IDSN 3600 HEATHER SMITH EDGEWORTH BUILDING **PORTFOLIO THREE**

The Edgeworth building's co-working office space will be designed for individuals running their personal businesses or small companies. Targeting writers, bloggers, graphic designers, and other creative people who could work from home but are looking for a more exciting and stimulating place to conduct their business. The consumers are also looking for a sense of community and a mutual meeting place for presentations, conferences or events. Patrons will pay a monthly fee to use this co-working space, such as rent or a gym membership. Being located in Richmond, Virginia, this space will be inspired by the James River, located right outside the window. Focusing on all of the attributes of the river such as organic forms, rocks and plant life. The constant movement and flow of the river and the sense that it is a watering hole for many creatures; will be interpreted throughout the co-working space.