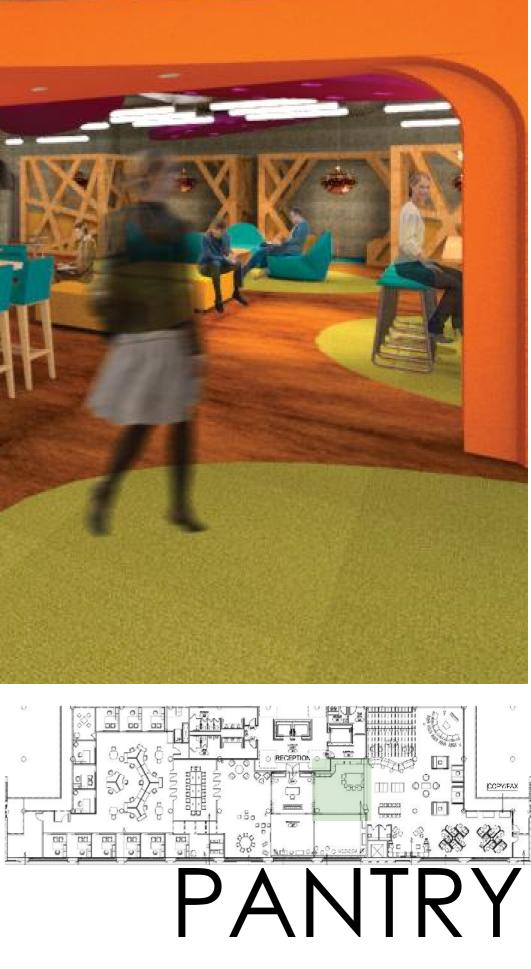

## FALL 2015 IDSN 3600 HEATHER SMITH EDGEWORTH BUILDING **PORTFOLIO THREE**

The Edgeworth building's co-working office space will be designed for individuals running their personal businesses or small companies. Targeting writers, bloggers, graphic designers, and other creative people who could work from home but are looking for a more exciting and stimulating place to conduct their business. The consumers are also looking for a sense of community and a mutual meeting place for presentations, conferences or events. Patrons will pay a monthly fee to use this co-working space, such as rent or a gym membership. Being located in Richmond, Virginia, this space will be inspired by the James River, located right outside the window. Focusing on all of the attributes of the river such as organic forms, rocks and plant life. The constant movement and flow of the river and the sense that it is a watering hole for many creatures; will be interpreted throughout the co-working space.

## SMALL PRIVATE BAR CONFERENCE OFFICE Q-1 Q 0 Q 0 Q Q Q Q Q Q Q 0 0 ۲ Q 0 D 0 SUSPENSIONS Q 9' A.F.F. 0 0 0 0 Q 0 0 -----0 (Q Ĥ 0 . . Q Q Q Q Q Q Q Q Q Q 0 0 0 O 0 0 0 0 MECHANICAL PRIVATE OPEN WORK **OPEN WORK** CONFERENCE CONCEPT EVENT PANTRY OPEN OFFICES SPACE LOUNGE SPACE WORK SPACE SPACE DROP CEILING 13' CEILING HEIGHT 13' CEILING RECEPTION PANTRY 10' A.F.F. **CEILING HEIGHT** CEILING HEIGHT HEIGHT 10'-6" A.F.F. 8' A.F.F.