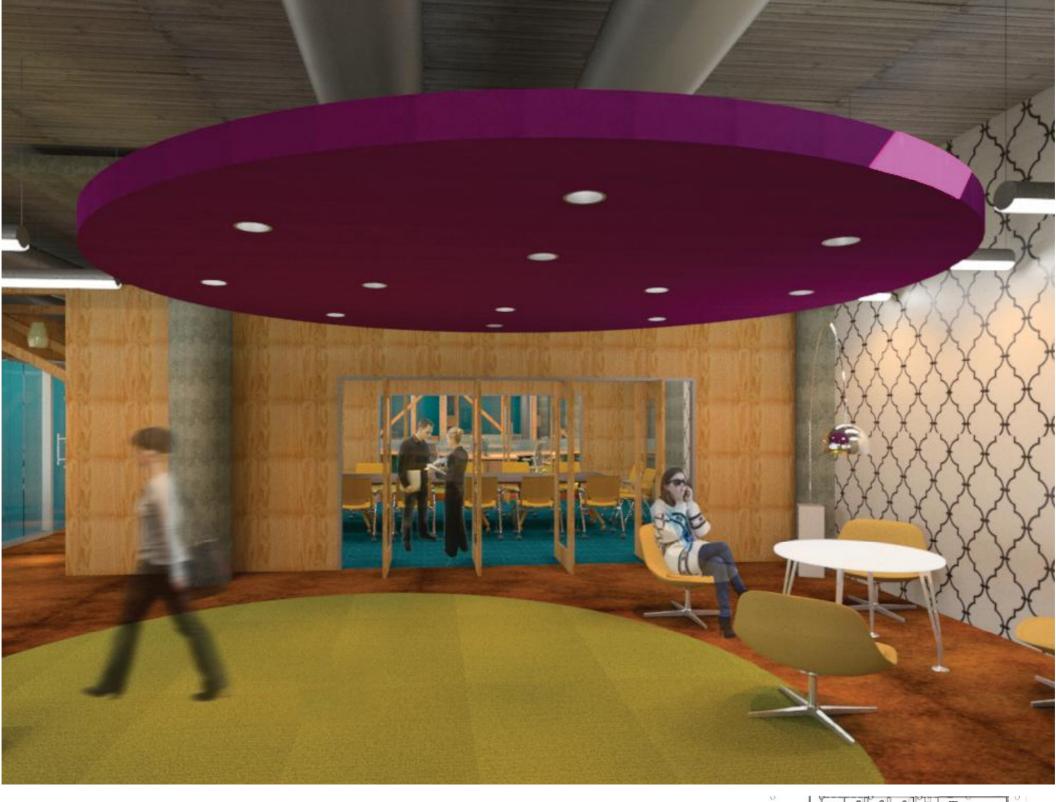

## SMALL PRIVATE BAR CONFERENCE OFFICE Q-1 Q 0 Q 0 Q Q Q Q Q Q Q 0 0 ۲ Q 0 D 0 SUSPENSIONS Q 9' A.F.F. 0 0 0 0 Q 0 0 -----0 (Q Ĥ 0 . . Q Q Q Q Q Q Q Q Q Q 0 0 0 O 0 0 0 0 MECHANICAL PRIVATE OPEN WORK **OPEN WORK** CONFERENCE CONCEPT EVENT PANTRY OPEN OFFICES SPACE LOUNGE SPACE WORK SPACE SPACE DROP CEILING 13' CEILING HEIGHT 13' CEILING RECEPTION PANTRY 10' A.F.F. **CEILING HEIGHT** CEILING HEIGHT HEIGHT 10'-6" A.F.F. 8' A.F.F.

## REFLECTED CEILING PLAN