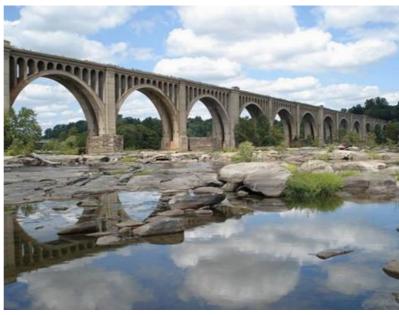

## FALL 2015 IDSN 3600 HEATHER SMITH EDGEWORTH BUILDING **PORTFOLIO THREE**

The Edgeworth building's co-working office space will be designed for individuals running their personal businesses or small companies. Targeting writers, bloggers, graphic designers, and other creative people who could work from home but are looking for a more exciting and stimulating place to conduct their business. The consumers are also looking for a sense of community and a mutual meeting place for presentations, conferences or events. Patrons will pay a monthly fee to use this co-working space, such as rent or a gym membership. Being located in Richmond, Virginia, this space will be inspired by the James River, located right outside the window. Focusing on all of the attributes of the river such as organic forms, rocks and plant life. The constant movement and flow of the river and the sense that it is a watering hole for many creatures; will be interpreted throughout the co-working space.