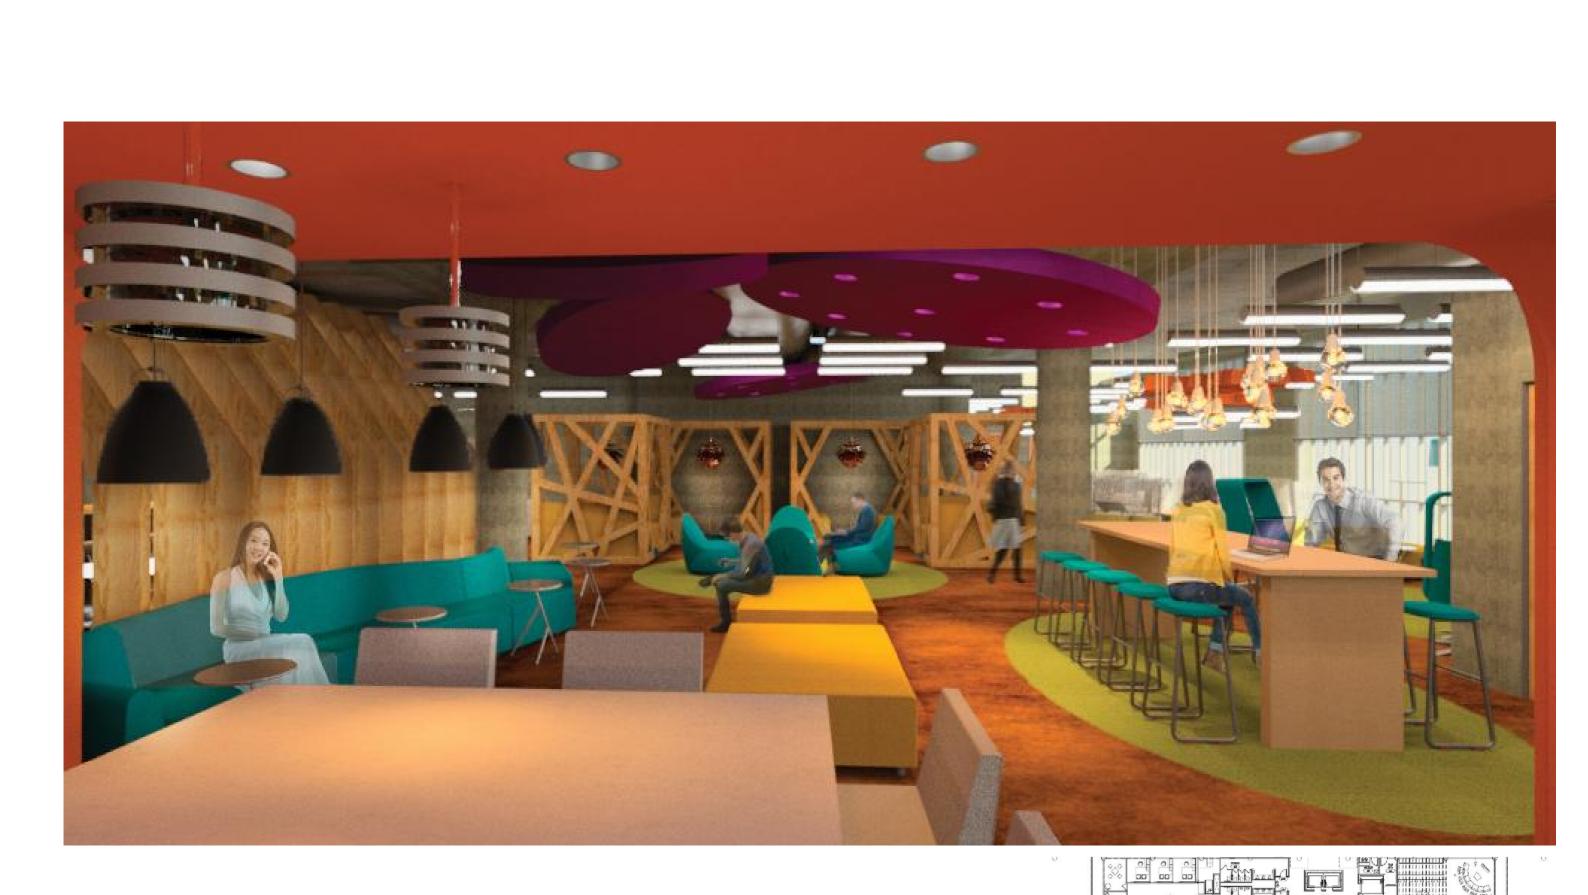

## FALL 2015 IDSN 3600 HEATHER SMITH EDGEWORTH BUILDING **PORTFOLIO THREE**

The Edgeworth building's co-working office space will be designed for individuals running their personal businesses or small companies. Targeting writers, bloggers, graphic designers, and other creative people who could work from home but are looking for a more exciting and stimulating place to conduct their business. The consumers are also looking for a sense of community and a mutual meeting place for presentations, conferences or events. Patrons will pay a monthly fee to use this co-working space, such as rent or a gym membership. Being located in Richmond, Virginia, this space will be inspired by the James River, located right outside the window. Focusing on all of the attributes of the river such as organic forms, rocks and plant life. The constant movement and flow of the river and the sense that it is a watering hole for many creatures; will be interpreted throughout the co-working space.

## SMALL PRIVATE BAR CONFERENCE OFFICE Q-1 Q 0 Q 0 Q Q Q Q Q Q Q 0 0 ۲ Q 0 D 0 SUSPENSIONS Q 9' A.F.F. 0 0 0 0 Q 0 0 -----0 (Q Ĥ 0 . . Q Q Q Q Q Q Q Q Q Q 0 0 0 O 0 0 0 0 MECHANICAL PRIVATE OPEN WORK **OPEN WORK** CONFERENCE CONCEPT EVENT PANTRY OPEN OFFICES SPACE LOUNGE SPACE WORK SPACE SPACE DROP CEILING 13' CEILING HEIGHT 13' CEILING RECEPTION PANTRY 10' A.F.F. **CEILING HEIGHT** CEILING HEIGHT HEIGHT 10'-6" A.F.F. 8' A.F.F.