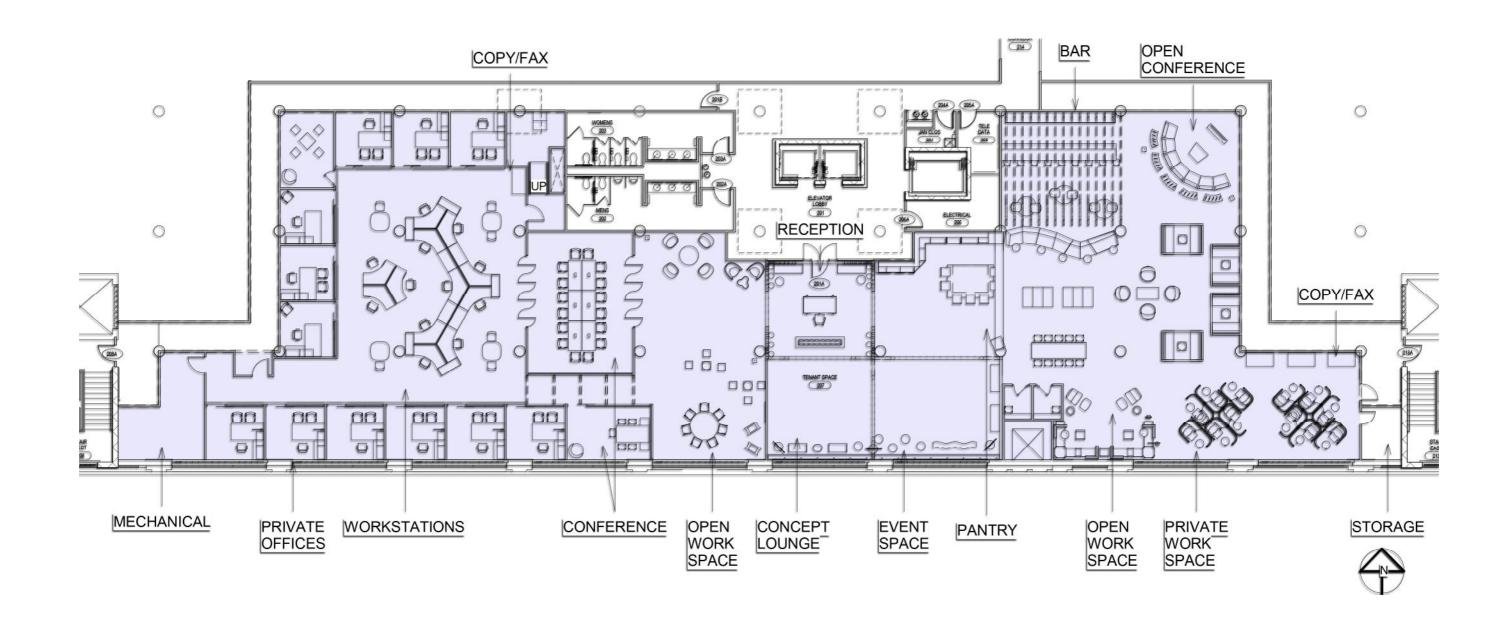

## SMALL PRIVATE BAR CONFERENCE OFFICE Q-1 Q 0 Q 0 Q Q Q Q Q Q Q 0 0 ۲ Q 0 D 0 SUSPENSIONS Q 9' A.F.F. 0 0 0 0 Q 0 0 -----0 (Q Ĥ 0 . . Q Q Q Q Q Q Q Q Q Q 0 0 0 O 0 0 0 0 MECHANICAL PRIVATE OPEN WORK **OPEN WORK** CONFERENCE CONCEPT EVENT PANTRY OPEN OFFICES SPACE LOUNGE SPACE WORK SPACE SPACE DROP CEILING 13' CEILING HEIGHT 13' CEILING RECEPTION PANTRY 10' A.F.F. **CEILING HEIGHT** CEILING HEIGHT HEIGHT 10'-6" A.F.F. 8' A.F.F.

## REFLECTED CEILING PLAN