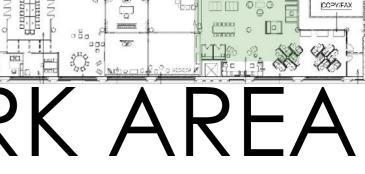

## SMALL PRIVATE BAR CONFERENCE OFFICE Q-1 Q 0 Q 0 Q Q Q Q Q Q Q 0 0 ۲ Q 0 D 0 SUSPENSIONS Q 9' A.F.F. 0 0 0 0 Q 0 0 -----0 (Q Ĥ 0 . . Q Q Q Q Q Q Q Q Q Q 0 0 0 O 0 0 0 0 MECHANICAL PRIVATE OPEN WORK **OPEN WORK** CONFERENCE CONCEPT EVENT PANTRY OPEN OFFICES SPACE LOUNGE SPACE WORK SPACE SPACE DROP CEILING 13' CEILING HEIGHT 13' CEILING RECEPTION PANTRY 10' A.F.F. **CEILING HEIGHT** CEILING HEIGHT HEIGHT 10'-6" A.F.F. 8' A.F.F.

## 00 00 on eF OPEN WORK AREA

| The second second |
|-------------------|
|                   |
|                   |
|                   |