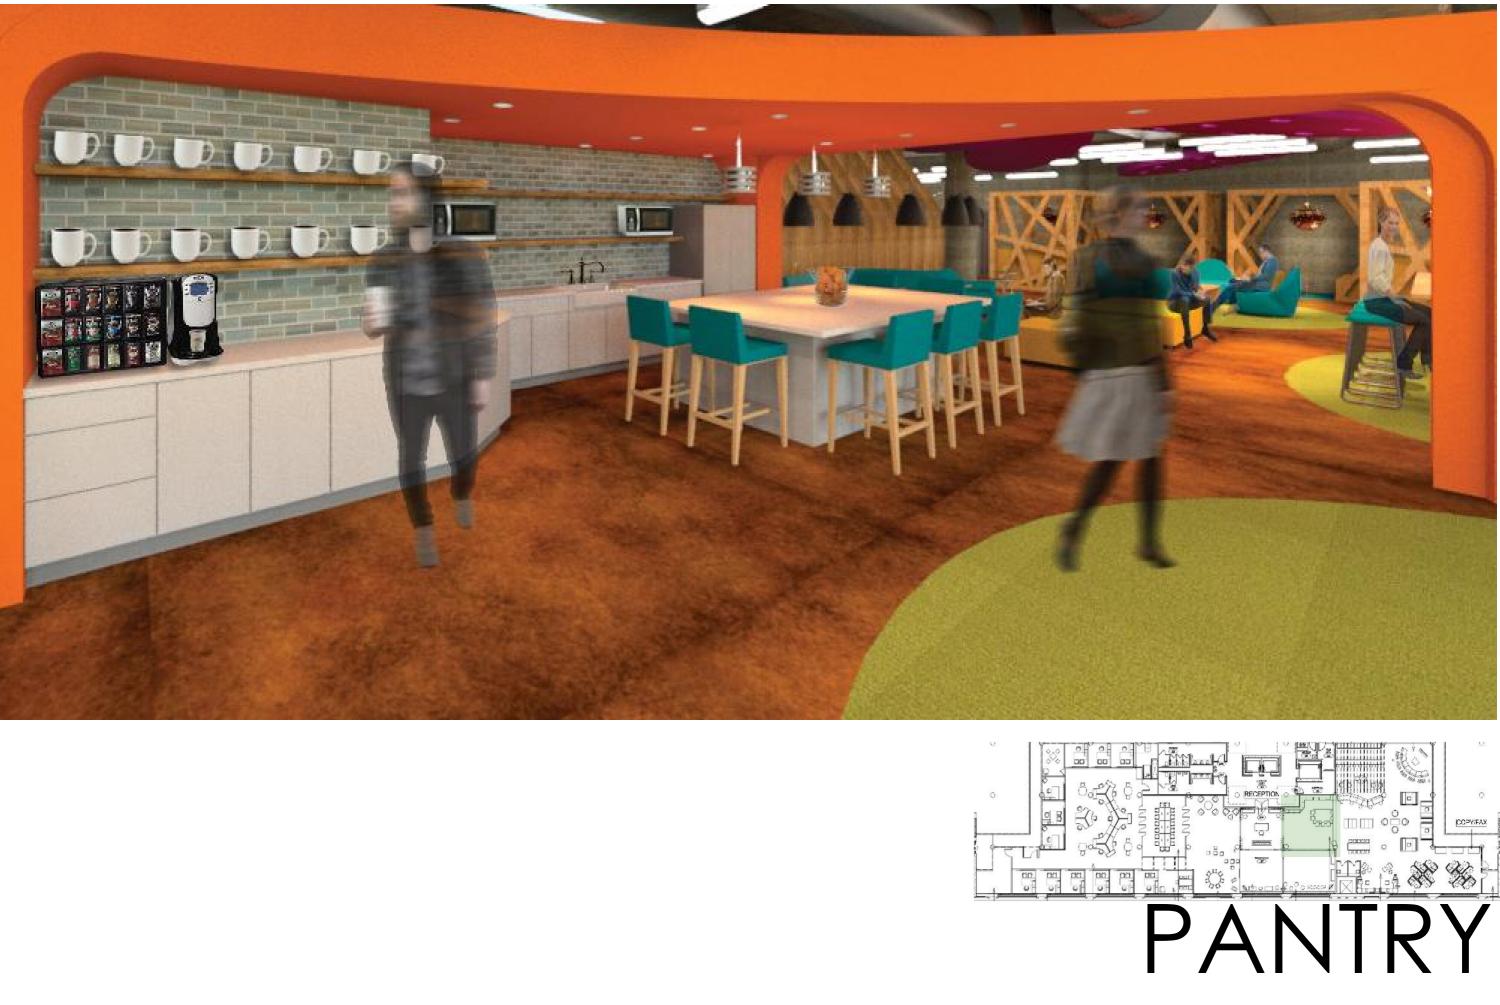

## FALL 2015 IDSN 3600 HEATHER SMITH EDGEWORTH BUILDING **PORTFOLIO THREE**

The Edgeworth building's co-working office space will be designed for individuals running their personal businesses or small companies. Targeting writers, bloggers, graphic designers, and other creative people who could work from home but are looking for a more exciting and stimulating place to conduct their business. The consumers are also looking for a sense of community and a mutual meeting place for presentations, conferences or events. Patrons will pay a monthly fee to use this co-working space, such as rent or a gym membership. Being located in Richmond, Virginia, this space will be inspired by the James River, located right outside the window. Focusing on all of the attributes of the river such as organic forms, rocks and plant life. The constant movement and flow of the river and the sense that it is a watering hole for many creatures; will be interpreted throughout the co-working space.

## CONCEPT