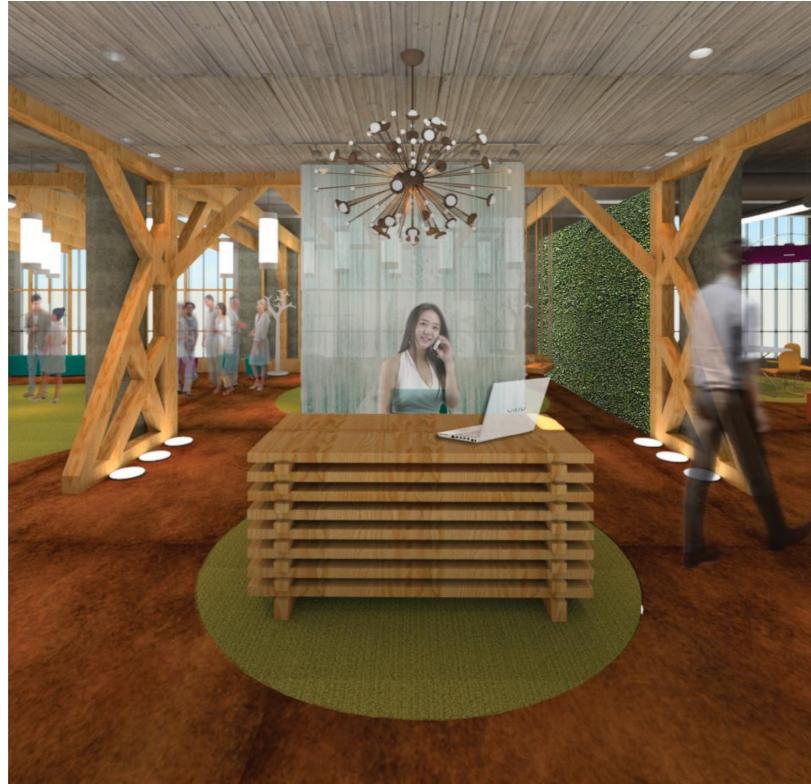

## FALL 2015 IDSN 3600 HEATHER SMITH EDGEWORTH BUILDING **PORTFOLIO THREE**

The Edgeworth building's co-working office space will be designed for individuals running their personal businesses or small companies. Targeting writers, bloggers, graphic designers, and other creative people who could work from home but are looking for a more exciting and stimulating place to conduct their business. The consumers are also looking for a sense of community and a mutual meeting place for presentations, conferences or events. Patrons will pay a monthly fee to use this co-working space, such as rent or a gym membership. Being located in Richmond, Virginia, this space will be inspired by the James River, located right outside the window. Focusing on all of the attributes of the river such as organic forms, rocks and plant life. The constant movement and flow of the river and the sense that it is a watering hole for many creatures; will be interpreted throughout the co-working space.