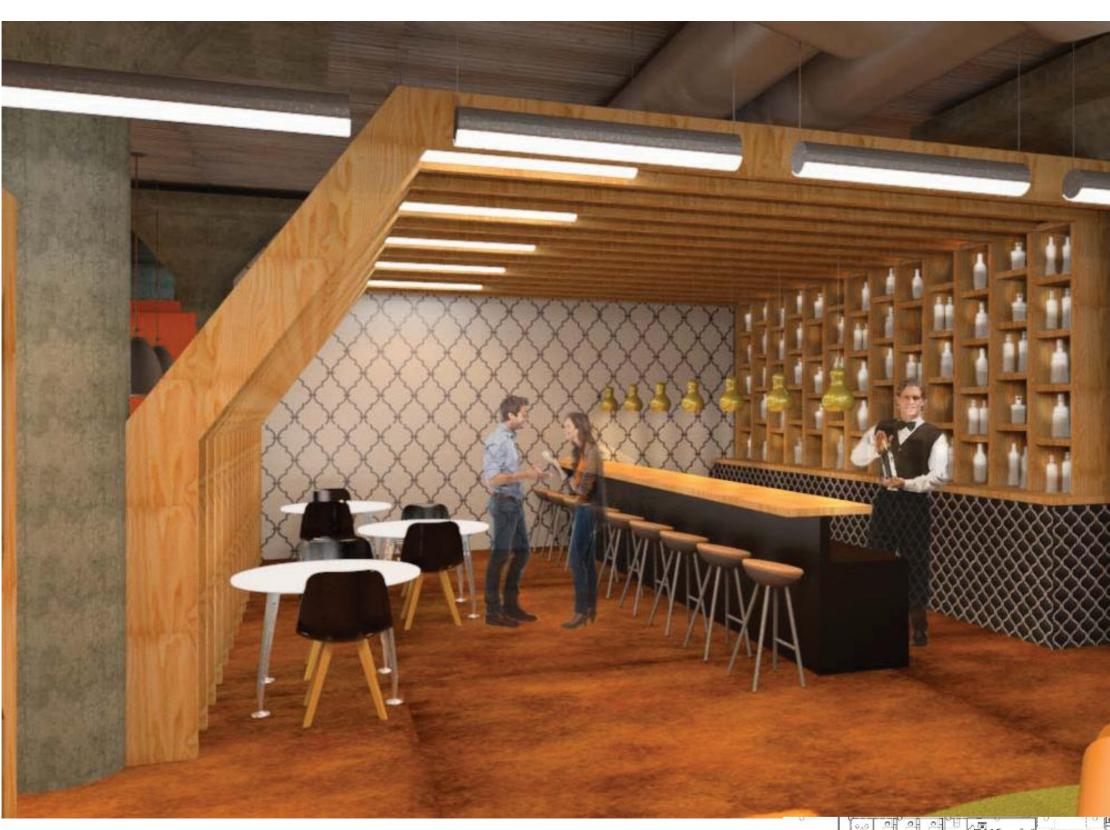

## FALL 2015 IDSN 3600 HEATHER SMITH EDGEWORTH BUILDING **PORTFOLIO THREE**

The Edgeworth building's co-working office space will be designed for individuals running their personal businesses or small companies. Targeting writers, bloggers, graphic designers, and other creative people who could work from home but are looking for a more exciting and stimulating place to conduct their business. The consumers are also looking for a sense of community and a mutual meeting place for presentations, conferences or events. Patrons will pay a monthly fee to use this co-working space, such as rent or a gym membership. Being located in Richmond, Virginia, this space will be inspired by the James River, located right outside the window. Focusing on all of the attributes of the river such as organic forms, rocks and plant life. The constant movement and flow of the river and the sense that it is a watering hole for many creatures; will be interpreted throughout the co-working space.