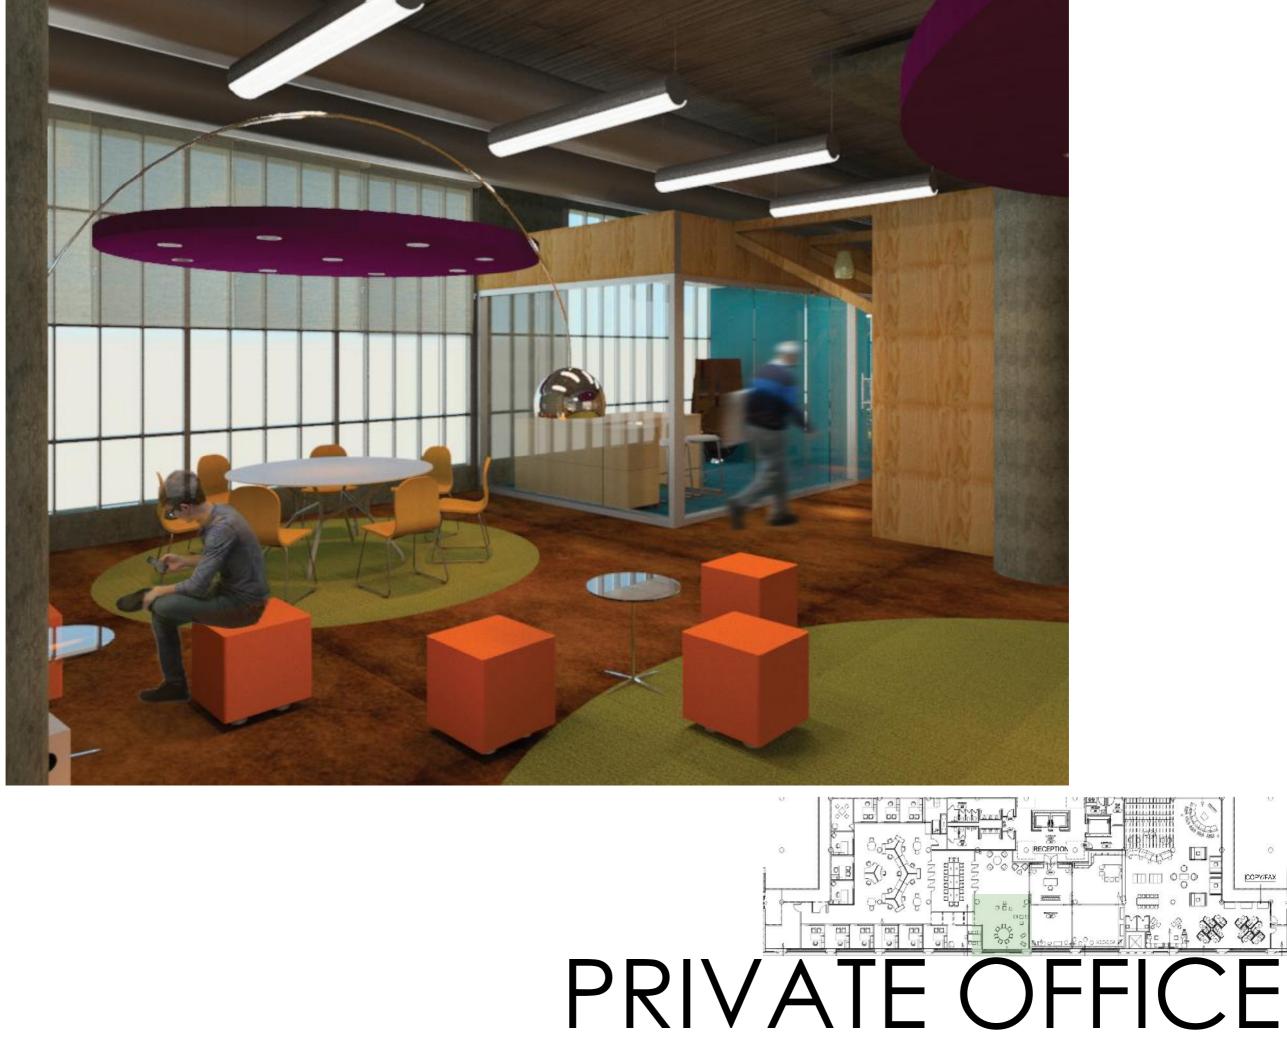

## SMALL PRIVATE BAR CONFERENCE OFFICE Q-1 Q 0 Q 0 Q Q Q Q Q Q Q 0 0 ۲ Q 0 D 0 SUSPENSIONS Q 9' A.F.F. 0 0 0 0 Q 0 0 -----0 (Q Ĥ 0 . . Q Q Q Q Q Q Q Q Q Q 0 0 0 O 0 0 0 0 MECHANICAL PRIVATE OPEN WORK **OPEN WORK** CONFERENCE CONCEPT EVENT PANTRY OPEN OFFICES SPACE LOUNGE SPACE WORK SPACE SPACE DROP CEILING 13' CEILING HEIGHT 13' CEILING RECEPTION PANTRY 10' A.F.F. **CEILING HEIGHT** CEILING HEIGHT HEIGHT 10'-6" A.F.F. 8' A.F.F.