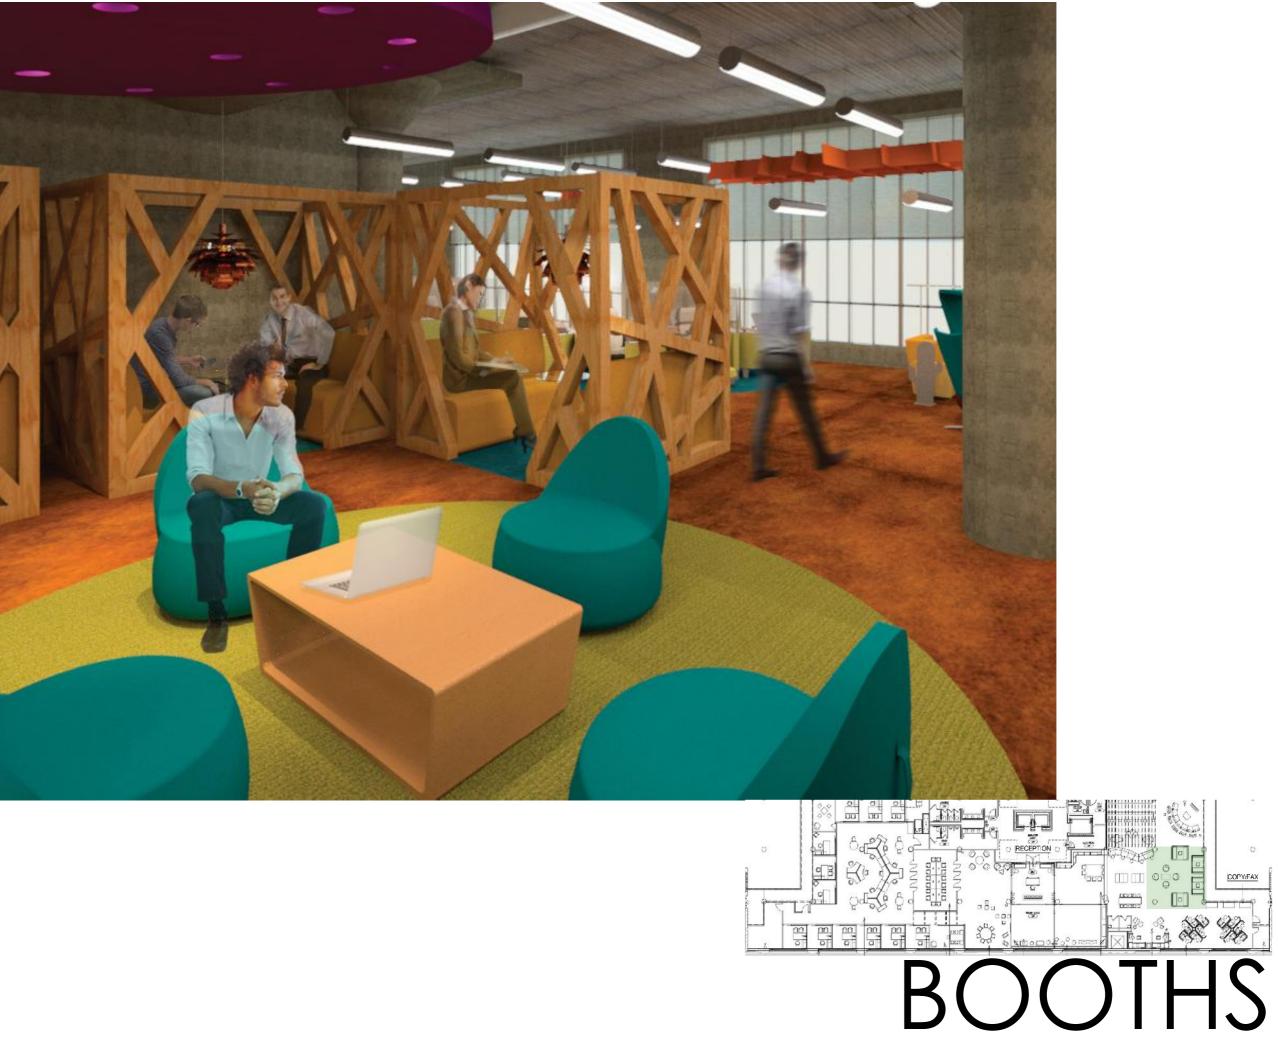

## FALL 2015 IDSN 3600 HEATHER SMITH EDGEWORTH BUILDING **PORTFOLIO THREE**

The Edgeworth building's co-working office space will be designed for individuals running their personal businesses or small companies. Targeting writers, bloggers, graphic designers, and other creative people who could work from home but are looking for a more exciting and stimulating place to conduct their business. The consumers are also looking for a sense of community and a mutual meeting place for presentations, conferences or events. Patrons will pay a monthly fee to use this co-working space, such as rent or a gym membership. Being located in Richmond, Virginia, this space will be inspired by the James River, located right outside the window. Focusing on all of the attributes of the river such as organic forms, rocks and plant life. The constant movement and flow of the river and the sense that it is a watering hole for many creatures; will be interpreted throughout the co-working space.