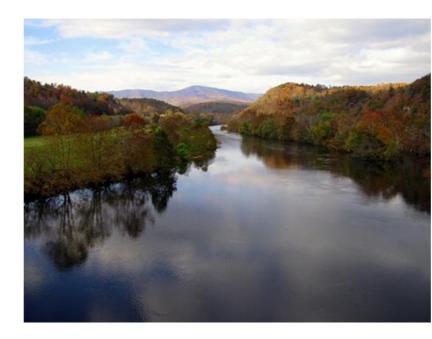

## FALL 2015 IDSN 3600 HEATHER SMITH EDGEWORTH BUILDING **PORTFOLIO THREE**

The Edgeworth building's co-working office space will be designed for individuals running their personal businesses or small companies. Targeting writers, bloggers, graphic designers, and other creative people who could work from home but are looking for a more exciting and stimulating place to conduct their business. The consumers are also looking for a sense of community and a mutual meeting place for presentations, conferences or events. Patrons will pay a monthly fee to use this co-working space, such as rent or a gym membership. Being located in Richmond, Virginia, this space will be inspired by the James River, located right outside the window. Focusing on all of the attributes of the river such as organic forms, rocks and plant life. The constant movement and flow of the river and the sense that it is a watering hole for many creatures; will be interpreted throughout the co-working space.