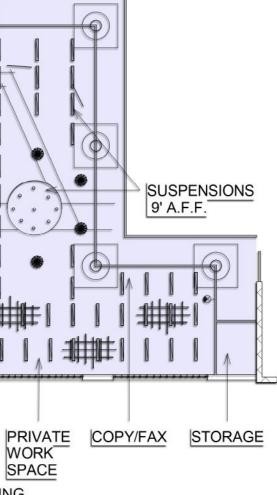

## SMALL PRIVATE BAR CONFERENCE OFFICE Q-1 Q 0 Q 0 Q Q Q Q Q Q Q 0 0 ۲ Q 0 D 0 SUSPENSIONS Q 9' A.F.F. 0 0 0 0 Q 0 0 -----0 (Q Ĥ 0 . . Q Q Q Q Q Q Q Q Q Q 0 0 0 O 0 0 0 0 MECHANICAL PRIVATE OPEN WORK **OPEN WORK** CONFERENCE CONCEPT EVENT PANTRY OPEN OFFICES SPACE LOUNGE SPACE WORK SPACE SPACE DROP CEILING 13' CEILING HEIGHT 13' CEILING RECEPTION PANTRY 10' A.F.F. **CEILING HEIGHT** CEILING HEIGHT HEIGHT 10'-6" A.F.F. 8' A.F.F.

## REFLECTED CEILING PLAN