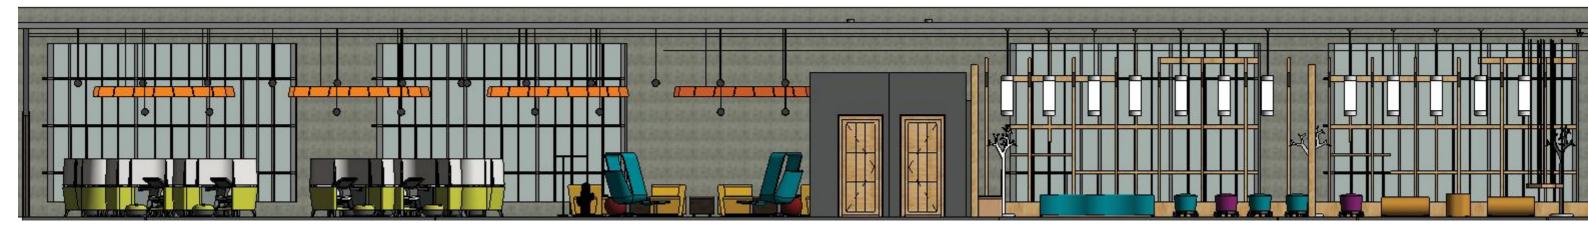

## SMALL PRIVATE BAR CONFERENCE OFFICE Q-1 Q 0 Q 0 Q Q Q Q Q Q Q 0 0 ۲ Q 0 D 0 SUSPENSIONS Q 9' A.F.F. 0 0 0 0 Q 0 0 -----0 (Q Ĥ 0 . . Q Q Q Q Q Q Q Q Q Q 0 0 0 O 0 0 0 0 MECHANICAL PRIVATE OPEN WORK **OPEN WORK** CONFERENCE CONCEPT EVENT PANTRY OPEN OFFICES SPACE LOUNGE SPACE WORK SPACE SPACE DROP CEILING 13' CEILING HEIGHT 13' CEILING RECEPTION PANTRY 10' A.F.F. **CEILING HEIGHT** CEILING HEIGHT HEIGHT 10'-6" A.F.F. 8' A.F.F.

## EAST-WEST SECTION