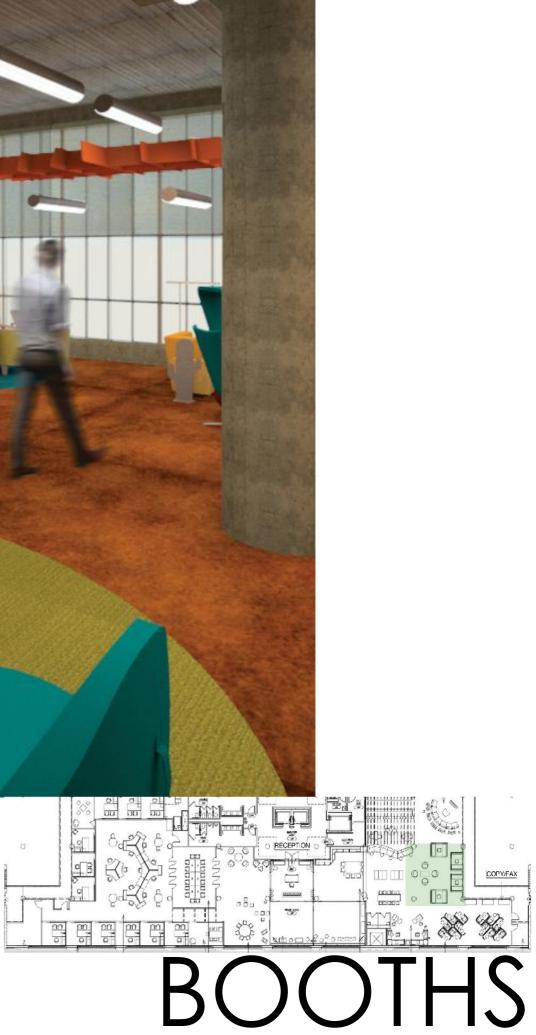

## FALL 2015 IDSN 3600 HEATHER SMITH EDGEWORTH BUILDING **PORTFOLIO THREE**

The Edgeworth building's co-working office space will be designed for individuals running their personal businesses or small companies. Targeting writers, bloggers, graphic designers, and other creative people who could work from home but are looking for a more exciting and stimulating place to conduct their business. The consumers are also looking for a sense of community and a mutual meeting place for presentations, conferences or events. Patrons will pay a monthly fee to use this co-working space, such as rent or a gym membership. Being located in Richmond, Virginia, this space will be inspired by the James River, located right outside the window. Focusing on all of the attributes of the river such as organic forms, rocks and plant life. The constant movement and flow of the river and the sense that it is a watering hole for many creatures; will be interpreted throughout the co-working space.