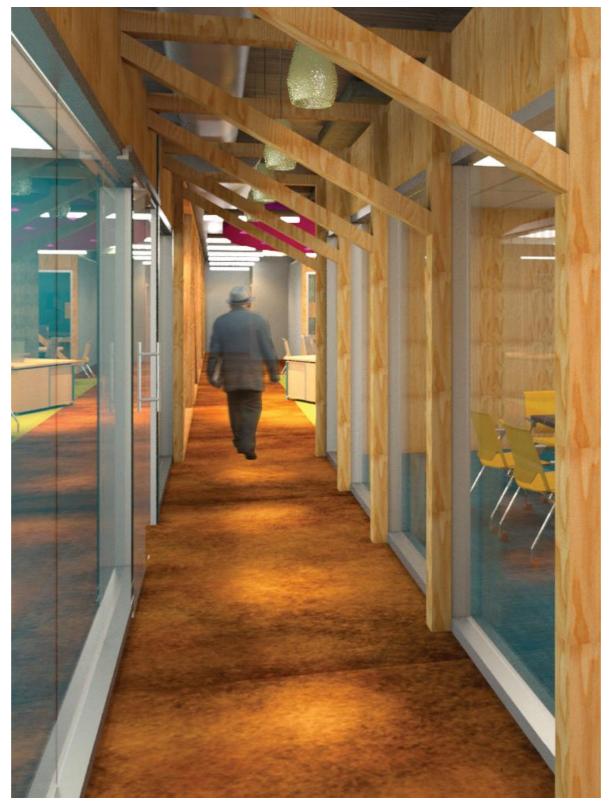

## FALL 2015 IDSN 3600 HEATHER SMITH EDGEWORTH BUILDING **PORTFOLIO THREE**

The Edgeworth building's co-working office space will be designed for individuals running their personal businesses or small companies. Targeting writers, bloggers, graphic designers, and other creative people who could work from home but are looking for a more exciting and stimulating place to conduct their business. The consumers are also looking for a sense of community and a mutual meeting place for presentations, conferences or events. Patrons will pay a monthly fee to use this co-working space, such as rent or a gym membership. Being located in Richmond, Virginia, this space will be inspired by the James River, located right outside the window. Focusing on all of the attributes of the river such as organic forms, rocks and plant life. The constant movement and flow of the river and the sense that it is a watering hole for many creatures; will be interpreted throughout the co-working space.