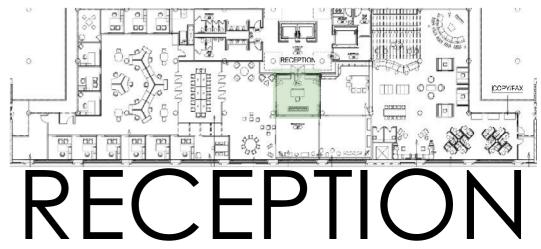

## FALL 2015 IDSN 3600 HEATHER SMITH EDGEWORTH BUILDING **PORTFOLIO THREE**

The Edgeworth building's co-working office space will be designed for individuals running their personal businesses or small companies. Targeting writers, bloggers, graphic designers, and other creative people who could work from home but are looking for a more exciting and stimulating place to conduct their business. The consumers are also looking for a sense of community and a mutual meeting place for presentations, conferences or events. Patrons will pay a monthly fee to use this co-working space, such as rent or a gym membership. Being located in Richmond, Virginia, this space will be inspired by the James River, located right outside the window. Focusing on all of the attributes of the river such as organic forms, rocks and plant life. The constant movement and flow of the river and the sense that it is a watering hole for many creatures; will be interpreted throughout the co-working space.