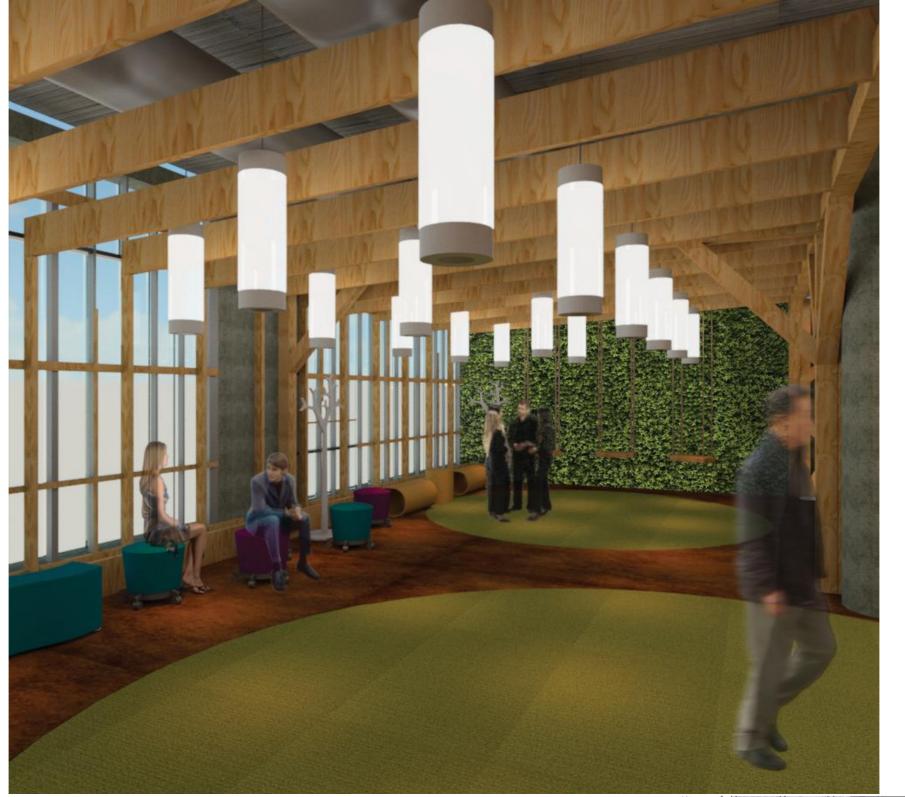

## FALL 2015 IDSN 3600 HEATHER SMITH EDGEWORTH BUILDING **PORTFOLIO THREE**

The Edgeworth building's co-working office space will be designed for individuals running their personal businesses or small companies. Targeting writers, bloggers, graphic designers, and other creative people who could work from home but are looking for a more exciting and stimulating place to conduct their business. The consumers are also looking for a sense of community and a mutual meeting place for presentations, conferences or events. Patrons will pay a monthly fee to use this co-working space, such as rent or a gym membership. Being located in Richmond, Virginia, this space will be inspired by the James River, located right outside the window. Focusing on all of the attributes of the river such as organic forms, rocks and plant life. The constant movement and flow of the river and the sense that it is a watering hole for many creatures; will be interpreted throughout the co-working space.

## CONCEPT