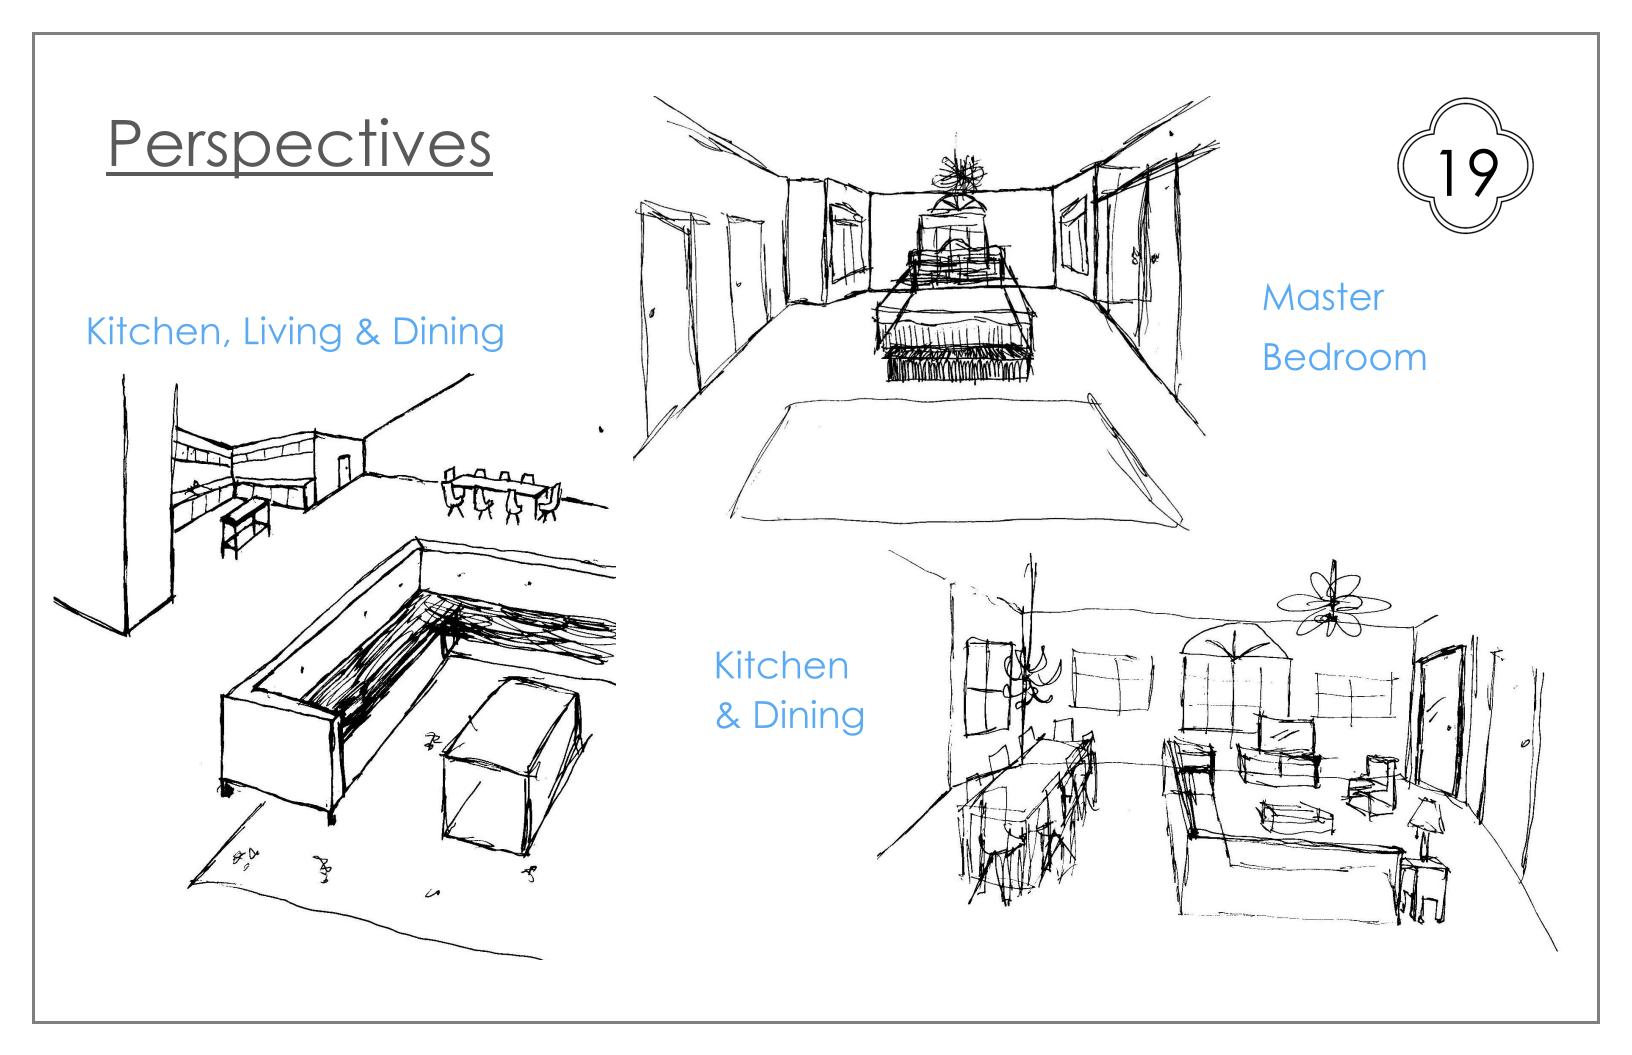

$\circ$  50-100 sq. ft.
- Laundry Room o 100-200 sq.ft.
- Bonus Room o 150-250 sq. ft.
- Porch/Balcony

   150-200 sq.ft.





#### <u>Condo Layout</u> <u>Inspiration Sources:</u> • <u>http://www.walt</u> <u>onwood.com/p/</u> <u>senior\_living/floor</u> <u>plans\_3235/car</u>

<u>y-nc-</u> 27511/waltonwo od-caryparkway-3235

• <u>http://www.55pl</u> <u>aces.com/north-</u> <u>carolina/commu</u> <u>nities/carolina-</u> <u>preserve</u>













## <u>Inspiration</u>















## <u>Inspiration</u>

















## Finishes: Option 1

### Living & Dining









## Finishes: Option 2

#### Living & Dining



# Kitchen







## <u>Furniture Floor Plan</u>



## Furniture Full Floor Plan

































## Central Building Section







## Accessible Design