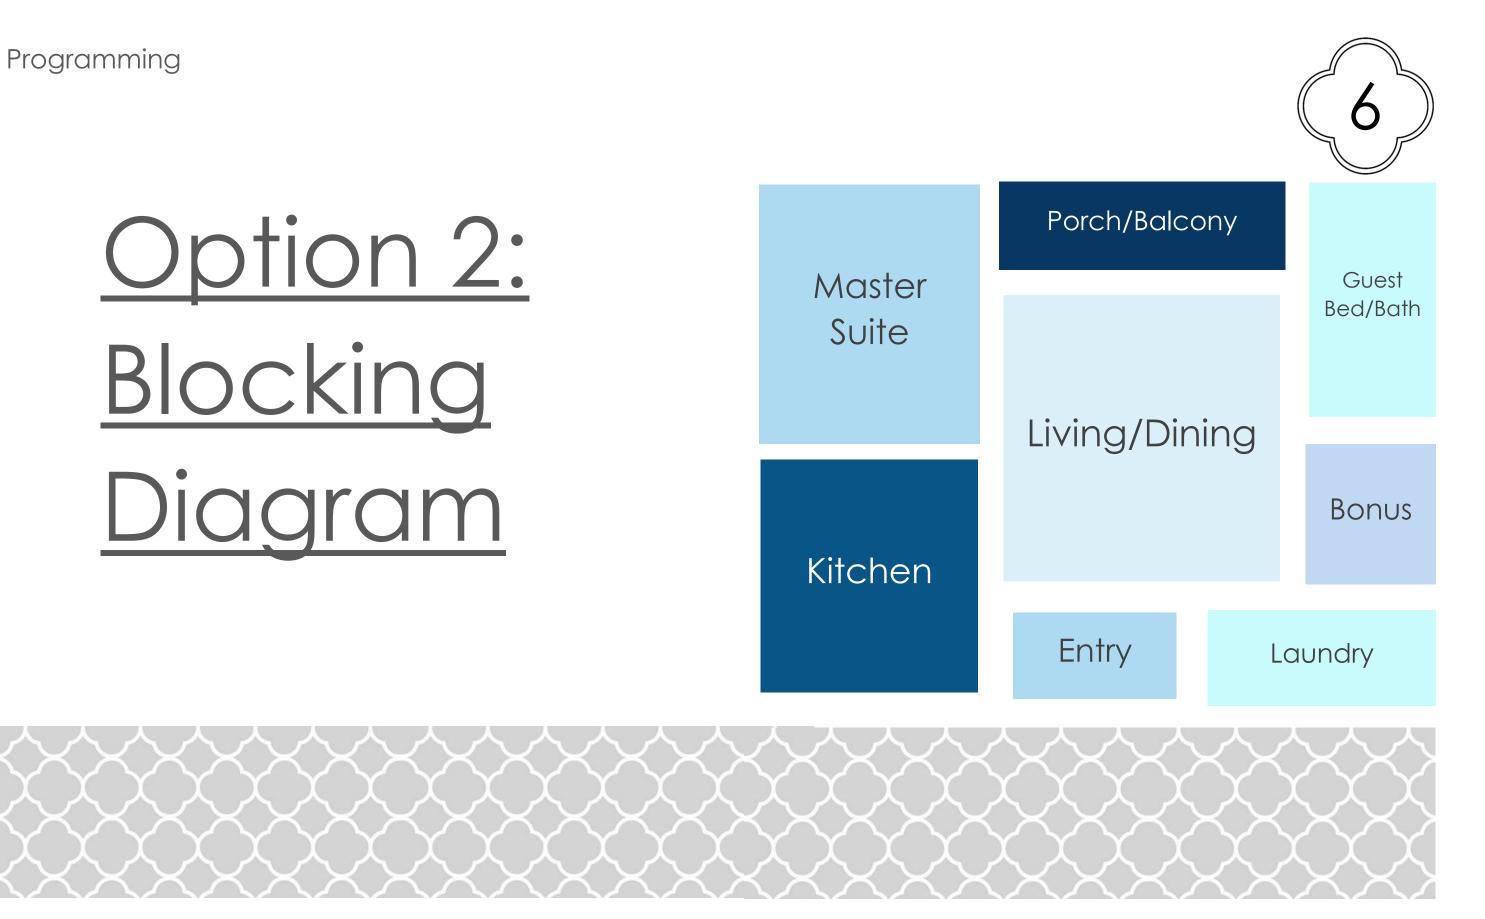

# The Condo

- Kitchen

   200-400 sq.ft.
- Living/Dining Room o 300-600 sq.ft.
- Powder Room o 25-50 sq.ft.
- Master Suite o 300-500 sq.ft.

- Guest Bedroom o 150-300 sq.ft.
- Guest Bathroom  $\circ$  50-100 sq. ft.
- Laundry Room o 100-200 sq.ft.
- Bonus Room o 150-250 sq. ft.
- Porch/Balcony

   150-200 sq.ft.