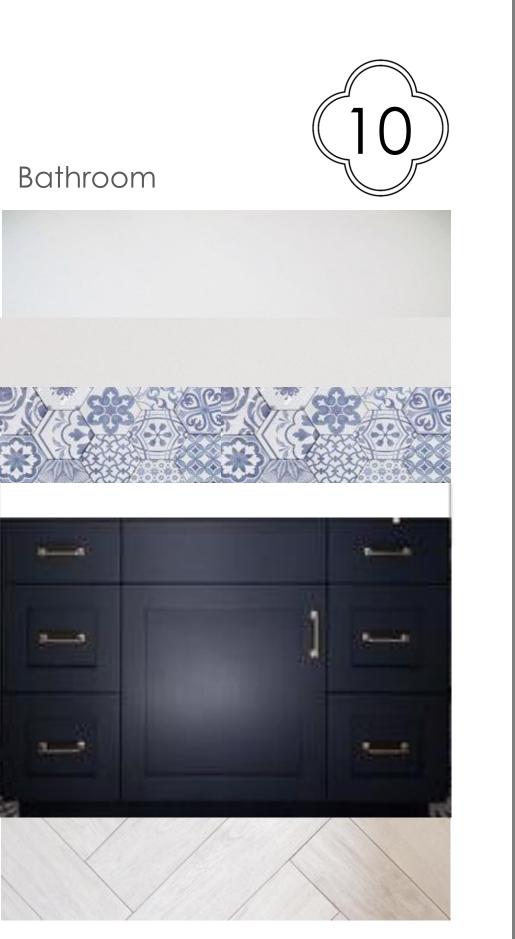

400 sq.ft.
- Living/Dining Room o 300-600 sq.ft.
- Powder Room o 25-50 sq.ft.
- Master Suite o 300-500 sq.ft.

- Guest Bedroom o 150-300 sq.ft.
- Guest Bathroom  $\circ$  50-100 sq. ft.
- Laundry Room o 100-200 sq.ft.
- Bonus Room o 150-250 sq. ft.
- Porch/Balcony

   150-200 sq.ft.





#### <u>Condo Layout</u> <u>Inspiration Sources:</u> • <u>http://www.walt</u> <u>onwood.com/p/</u> <u>senior\_living/floor</u> <u>plans\_3235/car</u>

<u>y-nc-</u> 27511/waltonwo od-caryparkway-3235

• <u>http://www.55pl</u> <u>aces.com/north-</u> <u>carolina/commu</u> <u>nities/carolina-</u> <u>preserve</u>













## <u>Inspiration</u>















## <u>Inspiration</u>

















## Finishes: Option 1

### Living & Dining









## Finishes: Option 2

#### Living & Dining



# Kitchen







## <u>Furniture Floor Plan</u>



## Furniture Full Floor Plan

































## Central Building Section







## Accessible Design