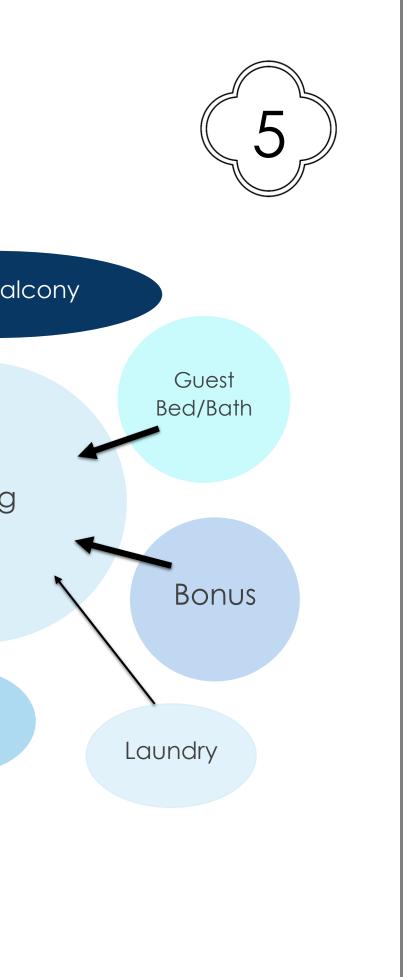

# The Condo

- Kitchen

   200-400 sq.ft.
- Living/Dining Room o 300-600 sq.ft.
- Powder Room o 25-50 sq.ft.
- Master Suite o 300-500 sq.ft.

- Guest Bedroom o 150-300 sq.ft.
- Guest Bathroom  $\circ$  50-100 sq. ft.
- Laundry Room o 100-200 sq.ft.
- Bonus Room o 150-250 sq. ft.
- Porch/Balcony

   150-200 sq.ft.