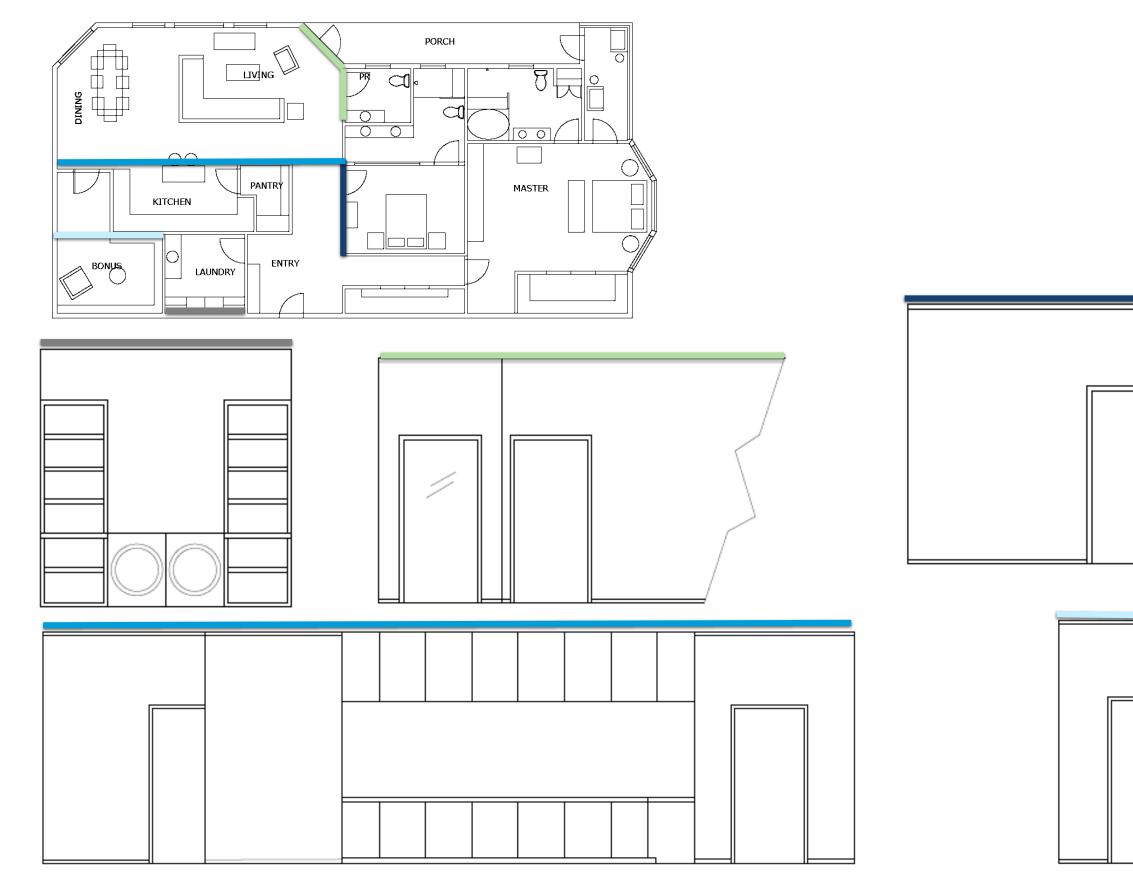

# The Condo

- Kitchen

   200-400 sq.ft.
- Living/Dining Room o 300-600 sq.ft.
- Powder Room o 25-50 sq.ft.
- Master Suite o 300-500 sq.ft.

- Guest Bedroom o 150-300 sq.ft.
- Guest Bathroom  $\circ$  50-100 sq. ft.
- Laundry Room o 100-200 sq.ft.
- Bonus Room o 150-250 sq. ft.
- Porch/Balcony

   150-200 sq.ft.

#### <u>Condo Layout</u> <u>Inspiration Sources:</u> • <u>http://www.walt</u> <u>onwood.com/p/</u> <u>senior\_living/floor</u> <u>plans\_3235/car</u>

<u>y-nc-</u> 27511/waltonwo od-caryparkway-3235

• <u>http://www.55pl</u> <u>aces.com/north-</u> <u>carolina/commu</u> <u>nities/carolina-</u> <u>preserve</u>

## <u>Furniture Floor Plan</u>