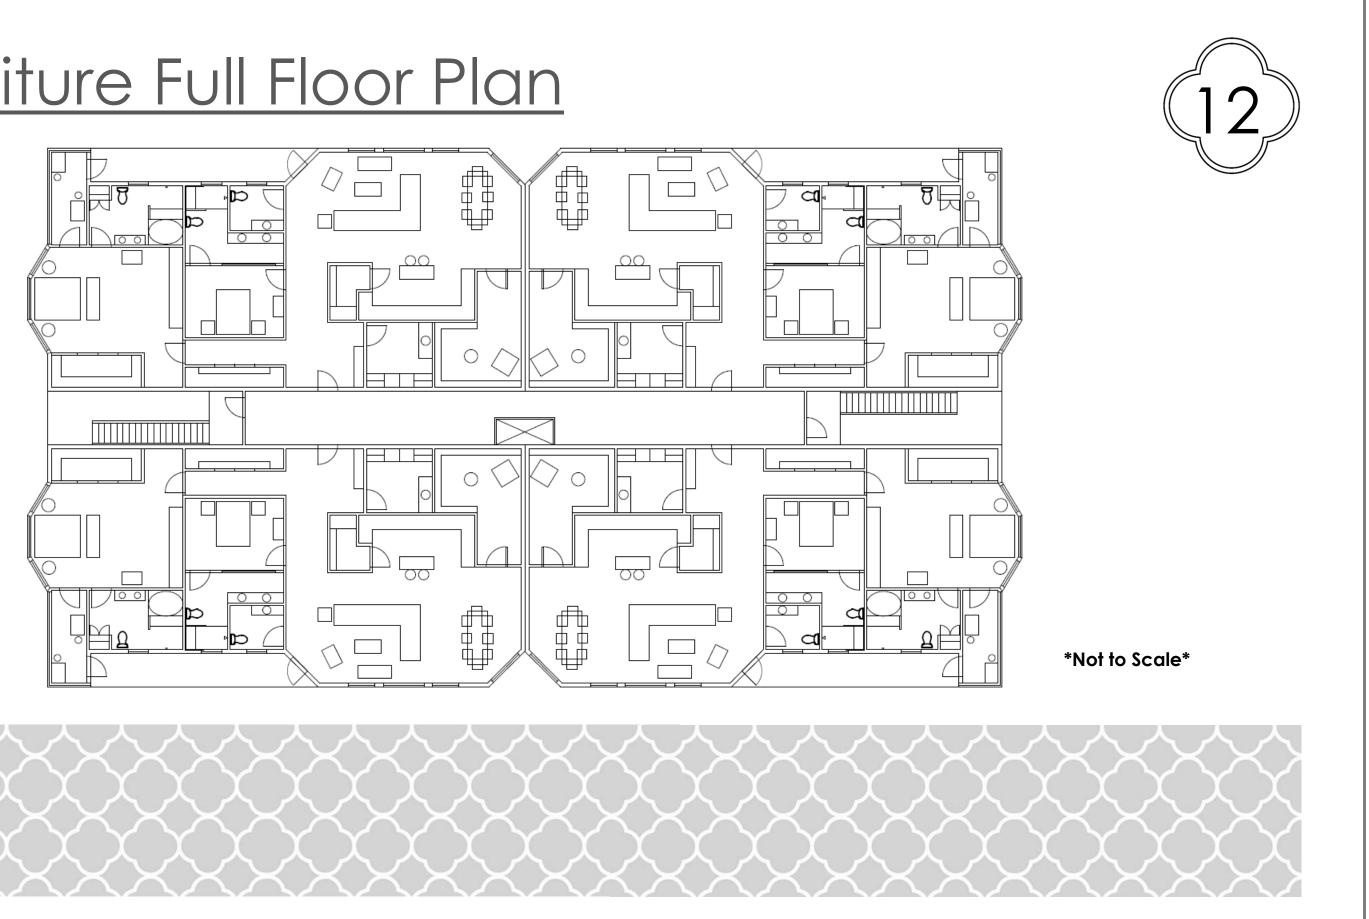

50 sq.ft.
- Master Suite o 300-500 sq.ft.

- Guest Bedroom o 150-300 sq.ft.
- Guest Bathroom  $\circ$  50-100 sq. ft.
- Laundry Room o 100-200 sq.ft.
- Bonus Room o 150-250 sq. ft.
- Porch/Balcony

   150-200 sq.ft.





#### <u>Condo Layout</u> <u>Inspiration Sources:</u> • <u>http://www.walt</u> <u>onwood.com/p/</u> <u>senior\_living/floor</u> <u>plans\_3235/car</u>

<u>y-nc-</u> 27511/waltonwo od-caryparkway-3235

• <u>http://www.55pl</u> <u>aces.com/north-</u> <u>carolina/commu</u> <u>nities/carolina-</u> <u>preserve</u>













## <u>Inspiration</u>















## <u>Inspiration</u>

















## Finishes: Option 1

### Living & Dining









## Finishes: Option 2

#### Living & Dining



# Kitchen







## <u>Furniture Floor Plan</u>



## Furniture Full Floor Plan

































## Central Building Section







## Accessible Design