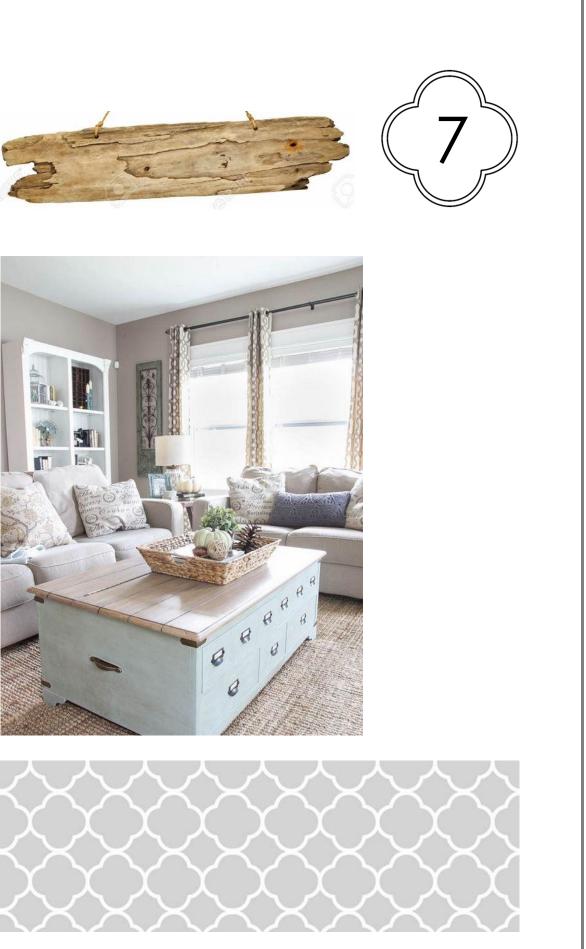

## Portfolio

## IDSN 3600: Systems Victoria Miller





## Target Buyers

- Retirees
- 55+ year olds
- Grandparents



# The Condo

- Kitchen

   200-400 sq.ft.
- Living/Dining Room o 300-600 sq.ft.
- Powder Room o 25-50 sq.ft.
- Master Suite o 300-500 sq.ft.

- Guest Bedroom o 150-300 sq.ft.
- Guest Bathroom  $\circ$  50-100 sq. ft.
- Laundry Room o 100-200 sq.ft.
- Bonus Room o 150-250 sq. ft.
- Porch/Balcony

   150-200 sq.ft.





#### <u>Condo Layout</u> <u>Inspiration Sources:</u> • <u>http://www.walt</u> <u>onwood.com/p/</u> <u>senior\_living/floor</u> <u>plans\_3235/car</u>

<u>y-nc-</u> 27511/waltonwo od-caryparkway-3235

• <u>http://www.55pl</u> <u>aces.com/north-</u> <u>carolina/commu</u> <u>nities/carolina-</u> <u>preserve</u>













## <u>Inspiration</u>















## <u>Inspiration</u>

















## Finishes: Option 1

### Living & Dining









## Finishes: Option 2

#### Living & Dining



# Kitchen







## <u>Furniture Floor Plan</u>



## Furniture Full Floor Plan

































## Central Building Section







## Accessible Design