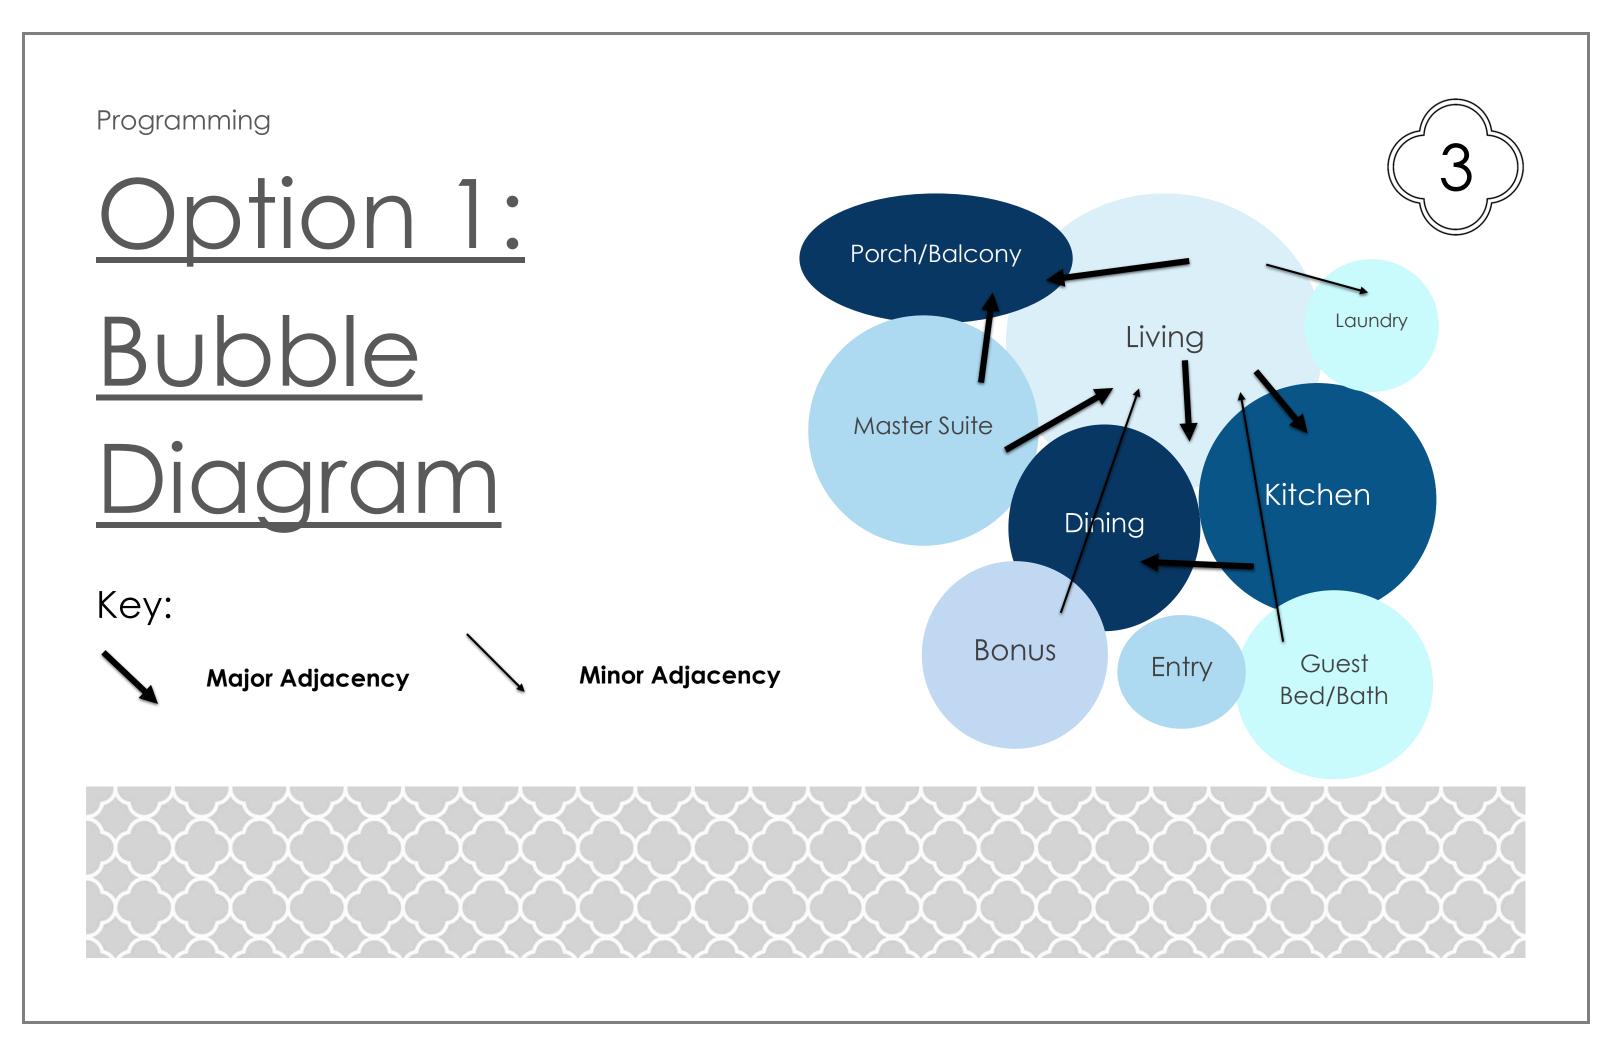

# The Condo

- Kitchen

   200-400 sq.ft.
- Living/Dining Room o 300-600 sq.ft.
- Powder Room o 25-50 sq.ft.
- Master Suite o 300-500 sq.ft.

- Guest Bedroom o 150-300 sq.ft.
- Guest Bathroom  $\circ$  50-100 sq. ft.
- Laundry Room o 100-200 sq.ft.
- Bonus Room o 150-250 sq. ft.
- Porch/Balcony

   150-200 sq.ft.