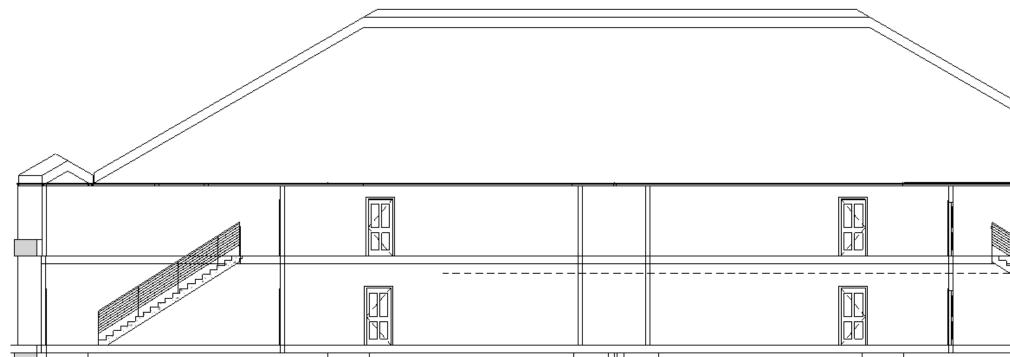

150-300 sq.ft.
- Guest Bathroom  $\circ$  50-100 sq. ft.
- Laundry Room o 100-200 sq.ft.
- Bonus Room o 150-250 sq. ft.
- Porch/Balcony

   150-200 sq.ft.





#### <u>Condo Layout</u> <u>Inspiration Sources:</u> • <u>http://www.walt</u> <u>onwood.com/p/</u> <u>senior\_living/floor</u> <u>plans\_3235/car</u>

<u>y-nc-</u> 27511/waltonwo od-caryparkway-3235

• <u>http://www.55pl</u> <u>aces.com/north-</u> <u>carolina/commu</u> <u>nities/carolina-</u> <u>preserve</u>













## <u>Inspiration</u>















## <u>Inspiration</u>

















## Finishes: Option 1

### Living & Dining









## Finishes: Option 2

#### Living & Dining



# Kitchen







## <u>Furniture Floor Plan</u>



## Furniture Full Floor Plan

































## Central Building Section







## Accessible Design