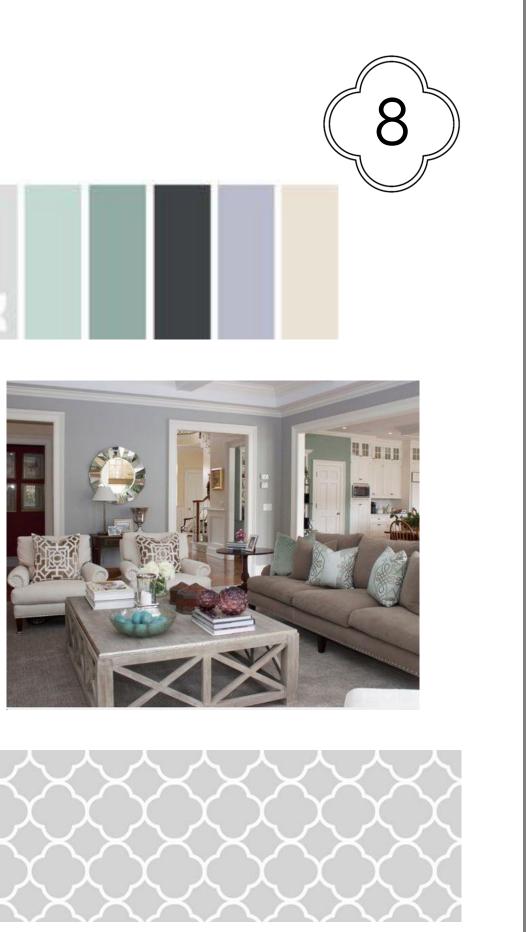

Victoria Miller





## Target Buyers

- Retirees
- 55+ year olds
- Grandparents



# The Condo

- Kitchen

   200-400 sq.ft.
- Living/Dining Room o 300-600 sq.ft.
- Powder Room o 25-50 sq.ft.
- Master Suite o 300-500 sq.ft.

- Guest Bedroom o 150-300 sq.ft.
- Guest Bathroom  $\circ$  50-100 sq. ft.
- Laundry Room o 100-200 sq.ft.
- Bonus Room o 150-250 sq. ft.
- Porch/Balcony

   150-200 sq.ft.





#### <u>Condo Layout</u> <u>Inspiration Sources:</u> • <u>http://www.walt</u> <u>onwood.com/p/</u> <u>senior\_living/floor</u> <u>plans\_3235/car</u>

<u>y-nc-</u> 27511/waltonwo od-caryparkway-3235

• <u>http://www.55pl</u> <u>aces.com/north-</u> <u>carolina/commu</u> <u>nities/carolina-</u> <u>preserve</u>













## <u>Inspiration</u>















## <u>Inspiration</u>

















## Finishes: Option 1

### Living & Dining









## Finishes: Option 2

#### Living & Dining



# Kitchen







## <u>Furniture Floor Plan</u>



## Furniture Full Floor Plan

































## Central Building Section







## Accessible Design