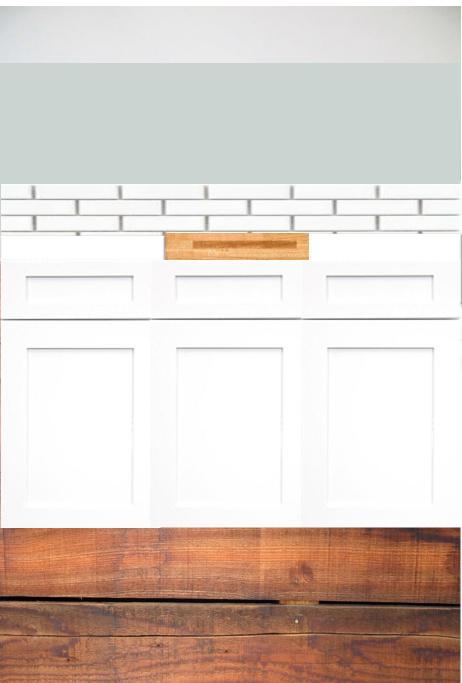

55+ year olds
- Grandparents



# The Condo

- Kitchen

   200-400 sq.ft.
- Living/Dining Room o 300-600 sq.ft.
- Powder Room o 25-50 sq.ft.
- Master Suite o 300-500 sq.ft.

- Guest Bedroom o 150-300 sq.ft.
- Guest Bathroom  $\circ$  50-100 sq. ft.
- Laundry Room o 100-200 sq.ft.
- Bonus Room o 150-250 sq. ft.
- Porch/Balcony

   150-200 sq.ft.





#### <u>Condo Layout</u> <u>Inspiration Sources:</u> • <u>http://www.walt</u> <u>onwood.com/p/</u> <u>senior\_living/floor</u> <u>plans\_3235/car</u>

<u>y-nc-</u> 27511/waltonwo od-caryparkway-3235

• <u>http://www.55pl</u> <u>aces.com/north-</u> <u>carolina/commu</u> <u>nities/carolina-</u> <u>preserve</u>













## <u>Inspiration</u>















## <u>Inspiration</u>

















## Finishes: Option 1

### Living & Dining









## Finishes: Option 2

#### Living & Dining



# Kitchen







## <u>Furniture Floor Plan</u>



## Furniture Full Floor Plan

































## Central Building Section







## Accessible Design