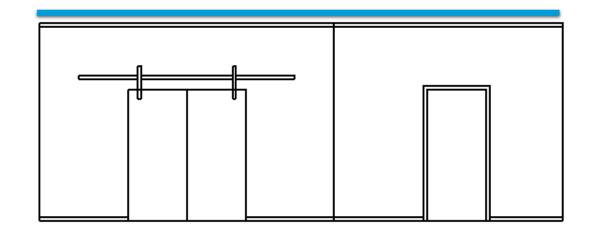

Master Suite o 300-500 sq.ft.

- Guest Bedroom o 150-300 sq.ft.
- Guest Bathroom  $\circ$  50-100 sq. ft.
- Laundry Room o 100-200 sq.ft.
- Bonus Room o 150-250 sq. ft.
- Porch/Balcony

   150-200 sq.ft.





#### <u>Condo Layout</u> <u>Inspiration Sources:</u> • <u>http://www.walt</u> <u>onwood.com/p/</u> <u>senior\_living/floor</u> <u>plans\_3235/car</u>

<u>y-nc-</u> 27511/waltonwo od-caryparkway-3235

• <u>http://www.55pl</u> <u>aces.com/north-</u> <u>carolina/commu</u> <u>nities/carolina-</u> <u>preserve</u>













## <u>Inspiration</u>















## <u>Inspiration</u>

















## Finishes: Option 1

### Living & Dining









## Finishes: Option 2

#### Living & Dining



# Kitchen







## <u>Furniture Floor Plan</u>



## Furniture Full Floor Plan

































## Central Building Section







## Accessible Design