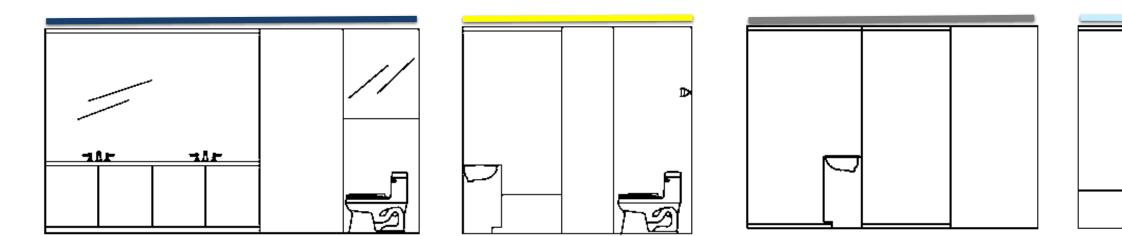

- Master Suite o 300-500 sq.ft.

- Guest Bedroom o 150-300 sq.ft.
- Guest Bathroom  $\circ$  50-100 sq. ft.
- Laundry Room o 100-200 sq.ft.
- Bonus Room o 150-250 sq. ft.
- Porch/Balcony

   150-200 sq.ft.





#### <u>Condo Layout</u> <u>Inspiration Sources:</u> • <u>http://www.walt</u> <u>onwood.com/p/</u> <u>senior\_living/floor</u> <u>plans\_3235/car</u>

<u>y-nc-</u> 27511/waltonwo od-caryparkway-3235

• <u>http://www.55pl</u> <u>aces.com/north-</u> <u>carolina/commu</u> <u>nities/carolina-</u> <u>preserve</u>













## <u>Inspiration</u>















## <u>Inspiration</u>

















## Finishes: Option 1

### Living & Dining









## Finishes: Option 2

#### Living & Dining



# Kitchen







## <u>Furniture Floor Plan</u>



## Furniture Full Floor Plan

































## Central Building Section







## Accessible Design