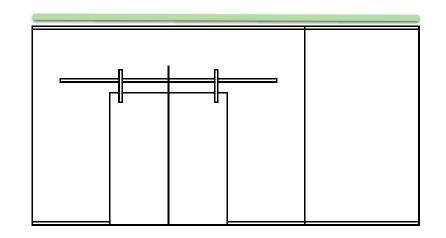

ster Suite o 300-500 sq.ft.

- Guest Bedroom o 150-300 sq.ft.
- Guest Bathroom  $\circ$  50-100 sq. ft.
- Laundry Room o 100-200 sq.ft.
- Bonus Room o 150-250 sq. ft.
- Porch/Balcony

   150-200 sq.ft.





#### <u>Condo Layout</u> <u>Inspiration Sources:</u> • <u>http://www.walt</u> <u>onwood.com/p/</u> <u>senior\_living/floor</u> <u>plans\_3235/car</u>

<u>y-nc-</u> 27511/waltonwo od-caryparkway-3235

• <u>http://www.55pl</u> <u>aces.com/north-</u> <u>carolina/commu</u> <u>nities/carolina-</u> <u>preserve</u>













## <u>Inspiration</u>















## <u>Inspiration</u>

















## Finishes: Option 1

### Living & Dining









## Finishes: Option 2

#### Living & Dining



# Kitchen







## <u>Furniture Floor Plan</u>



## Furniture Full Floor Plan

































## Central Building Section







## Accessible Design