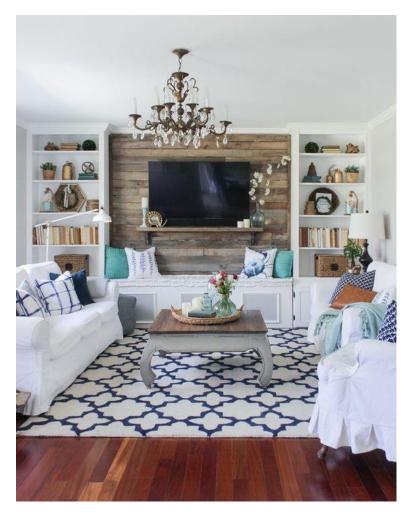

## Portfolio

## IDSN 3600: Systems Victoria Miller





## Target Buyers

- Retirees
- 55+ year olds
- Grandparents



# The Condo

- Kitchen

   200-400 sq.ft.
- Living/Dining Room o 300-600 sq.ft.
- Powder Room o 25-50 sq.ft.
- Master Suite o 300-500 sq.ft.

- Guest Bedroom o 150-300 sq.ft.
- Guest Bathroom  $\circ$  50-100 sq. ft.
- Laundry Room o 100-200 sq.ft.
- Bonus Room o 150-250 sq. ft.
- Porch/Balcony

   150-200 sq.ft.





#### <u>Condo Layout</u> <u>Inspiration Sources:</u> • <u>http://www.walt</u> <u>onwood.com/p/</u> <u>senior\_living/floor</u> <u>plans\_3235/car</u>

<u>y-nc-</u> 27511/waltonwo od-caryparkway-3235

• <u>http://www.55pl</u> <u>aces.com/north-</u> <u>carolina/commu</u> <u>nities/carolina-</u> <u>preserve</u>













## <u>Inspiration</u>















## <u>Inspiration</u>

















## Finishes: Option 1

### Living & Dining









## Finishes: Option 2

#### Living & Dining



# Kitchen







## <u>Furniture Floor Plan</u>



## Furniture Full Floor Plan

































## Central Building Section







## Accessible Design