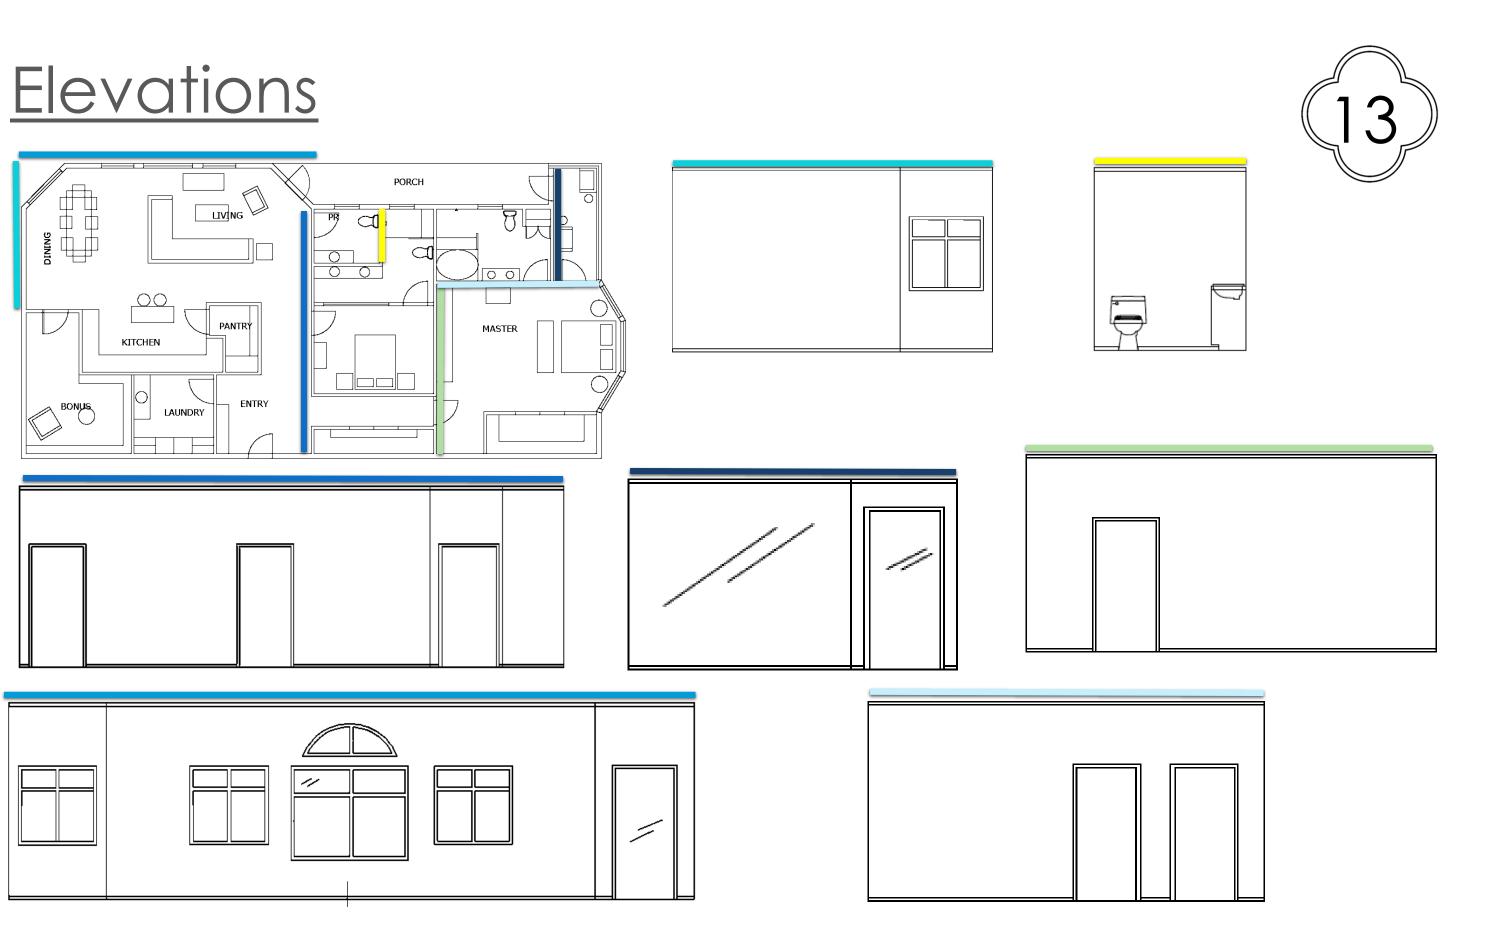

q.ft.
- Master Suite o 300-500 sq.ft.

- Guest Bedroom o 150-300 sq.ft.
- Guest Bathroom  $\circ$  50-100 sq. ft.
- Laundry Room o 100-200 sq.ft.
- Bonus Room o 150-250 sq. ft.
- Porch/Balcony

   150-200 sq.ft.





#### <u>Condo Layout</u> <u>Inspiration Sources:</u> • <u>http://www.walt</u> <u>onwood.com/p/</u> <u>senior\_living/floor</u> <u>plans\_3235/car</u>

<u>y-nc-</u> 27511/waltonwo od-caryparkway-3235

• <u>http://www.55pl</u> <u>aces.com/north-</u> <u>carolina/commu</u> <u>nities/carolina-</u> <u>preserve</u>













## <u>Inspiration</u>















## <u>Inspiration</u>

















## Finishes: Option 1

### Living & Dining









## Finishes: Option 2

#### Living & Dining



# Kitchen







## <u>Furniture Floor Plan</u>



## Furniture Full Floor Plan

































## Central Building Section







## Accessible Design