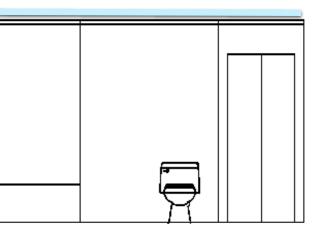

te o 300-500 sq.ft.

- Guest Bedroom o 150-300 sq.ft.
- Guest Bathroom  $\circ$  50-100 sq. ft.
- Laundry Room o 100-200 sq.ft.
- Bonus Room o 150-250 sq. ft.
- Porch/Balcony

   150-200 sq.ft.





#### <u>Condo Layout</u> <u>Inspiration Sources:</u> • <u>http://www.walt</u> <u>onwood.com/p/</u> <u>senior\_living/floor</u> <u>plans\_3235/car</u>

<u>y-nc-</u> 27511/waltonwo od-caryparkway-3235

• <u>http://www.55pl</u> <u>aces.com/north-</u> <u>carolina/commu</u> <u>nities/carolina-</u> <u>preserve</u>













## <u>Inspiration</u>















## <u>Inspiration</u>

















## Finishes: Option 1

### Living & Dining









## Finishes: Option 2

#### Living & Dining



# Kitchen







## <u>Furniture Floor Plan</u>



## Furniture Full Floor Plan

































## Central Building Section







## Accessible Design