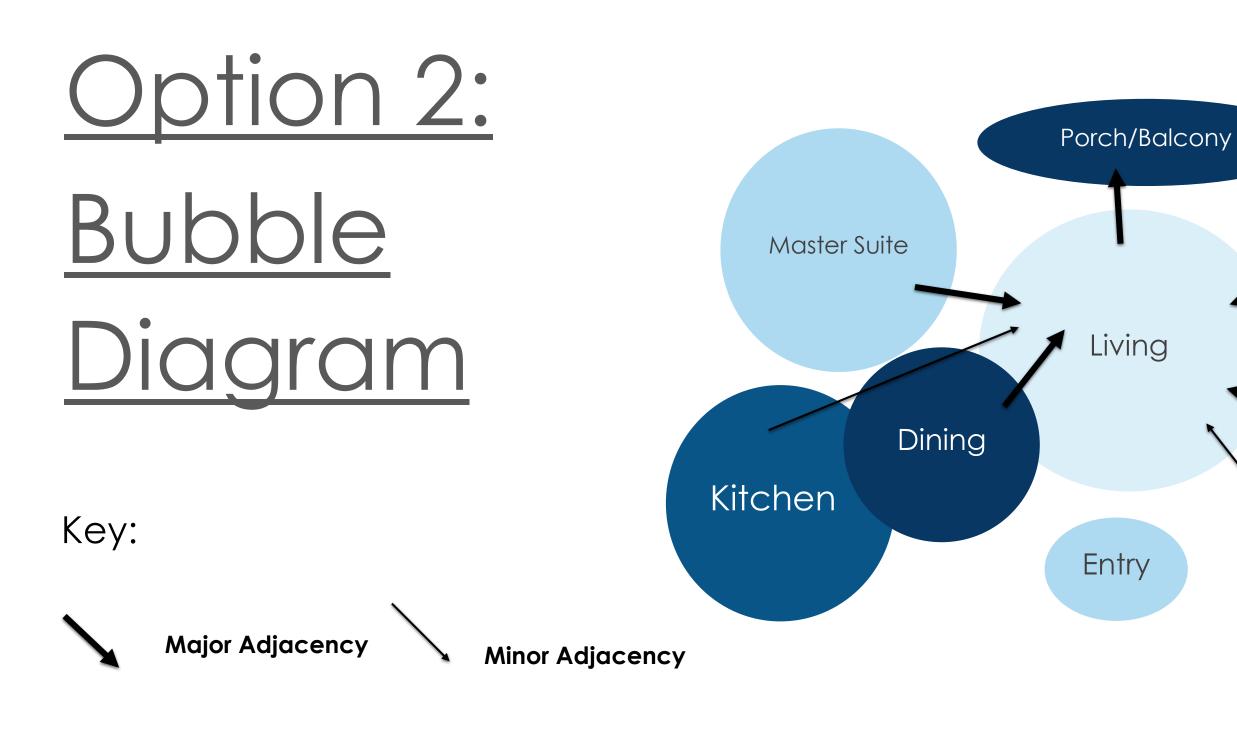

# The Condo

- Kitchen

   200-400 sq.ft.
- Living/Dining Room o 300-600 sq.ft.
- Powder Room o 25-50 sq.ft.
- Master Suite o 300-500 sq.ft.

- Guest Bedroom o 150-300 sq.ft.
- Guest Bathroom  $\circ$  50-100 sq. ft.
- Laundry Room o 100-200 sq.ft.
- Bonus Room o 150-250 sq. ft.
- Porch/Balcony

   150-200 sq.ft.