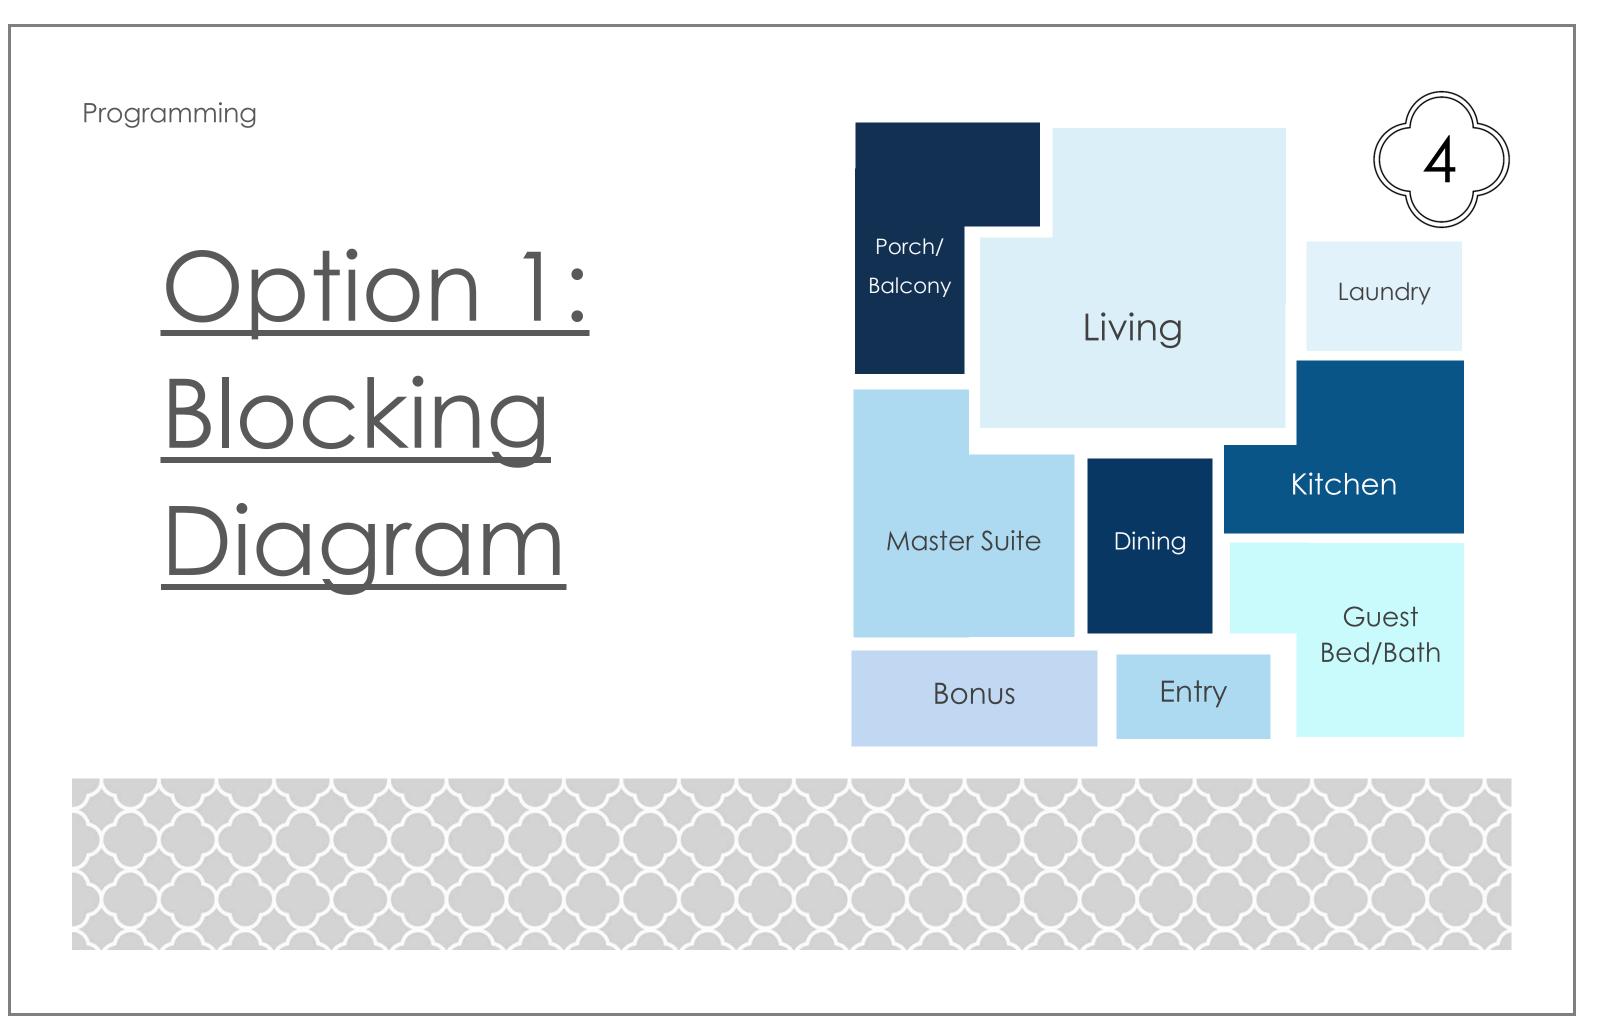

# The Condo

- Kitchen

   200-400 sq.ft.
- Living/Dining Room o 300-600 sq.ft.
- Powder Room o 25-50 sq.ft.
- Master Suite o 300-500 sq.ft.

- Guest Bedroom o 150-300 sq.ft.
- Guest Bathroom  $\circ$  50-100 sq. ft.
- Laundry Room o 100-200 sq.ft.
- Bonus Room o 150-250 sq. ft.
- Porch/Balcony

   150-200 sq.ft.