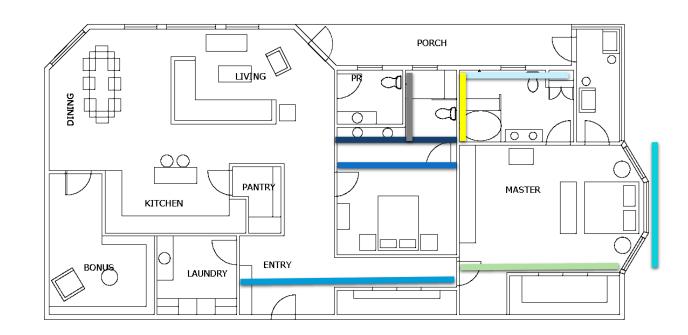

# The Condo

- Kitchen

   200-400 sq.ft.
- Living/Dining Room o 300-600 sq.ft.
- Powder Room o 25-50 sq.ft.
- Master Suite o 300-500 sq.ft.

- Guest Bedroom o 150-300 sq.ft.
- Guest Bathroom  $\circ$  50-100 sq. ft.
- Laundry Room o 100-200 sq.ft.
- Bonus Room o 150-250 sq. ft.
- Porch/Balcony

   150-200 sq.ft.

#### <u>Condo Layout</u> <u>Inspiration Sources:</u> • <u>http://www.walt</u> <u>onwood.com/p/</u> <u>senior\_living/floor</u> <u>plans\_3235/car</u>

<u>y-nc-</u> 27511/waltonwo od-caryparkway-3235

• <u>http://www.55pl</u> <u>aces.com/north-</u> <u>carolina/commu</u> <u>nities/carolina-</u> <u>preserve</u>