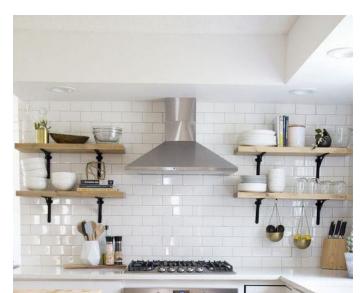

600: Systems Victoria Miller





## Target Buyers

- Retirees
- 55+ year olds
- Grandparents



# The Condo

- Kitchen

   200-400 sq.ft.
- Living/Dining Room o 300-600 sq.ft.
- Powder Room o 25-50 sq.ft.
- Master Suite o 300-500 sq.ft.

- Guest Bedroom o 150-300 sq.ft.
- Guest Bathroom  $\circ$  50-100 sq. ft.
- Laundry Room o 100-200 sq.ft.
- Bonus Room o 150-250 sq. ft.
- Porch/Balcony

   150-200 sq.ft.





#### <u>Condo Layout</u> <u>Inspiration Sources:</u> • <u>http://www.walt</u> <u>onwood.com/p/</u> <u>senior\_living/floor</u> <u>plans\_3235/car</u>

<u>y-nc-</u> 27511/waltonwo od-caryparkway-3235

• <u>http://www.55pl</u> <u>aces.com/north-</u> <u>carolina/commu</u> <u>nities/carolina-</u> <u>preserve</u>













## <u>Inspiration</u>















## <u>Inspiration</u>

















## Finishes: Option 1

### Living & Dining









## Finishes: Option 2

#### Living & Dining



# Kitchen







## <u>Furniture Floor Plan</u>



## Furniture Full Floor Plan

































## Central Building Section







## Accessible Design