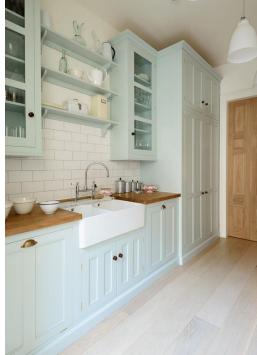

ystems Victoria Miller





## Target Buyers

- Retirees
- 55+ year olds
- Grandparents



# The Condo

- Kitchen

   200-400 sq.ft.
- Living/Dining Room o 300-600 sq.ft.
- Powder Room o 25-50 sq.ft.
- Master Suite o 300-500 sq.ft.

- Guest Bedroom o 150-300 sq.ft.
- Guest Bathroom  $\circ$  50-100 sq. ft.
- Laundry Room o 100-200 sq.ft.
- Bonus Room o 150-250 sq. ft.
- Porch/Balcony

   150-200 sq.ft.





#### <u>Condo Layout</u> <u>Inspiration Sources:</u> • <u>http://www.walt</u> <u>onwood.com/p/</u> <u>senior\_living/floor</u> <u>plans\_3235/car</u>

<u>y-nc-</u> 27511/waltonwo od-caryparkway-3235

• <u>http://www.55pl</u> <u>aces.com/north-</u> <u>carolina/commu</u> <u>nities/carolina-</u> <u>preserve</u>













## <u>Inspiration</u>















## <u>Inspiration</u>

















## Finishes: Option 1

### Living & Dining









## Finishes: Option 2

#### Living & Dining



# Kitchen







## <u>Furniture Floor Plan</u>



## Furniture Full Floor Plan

































## Central Building Section







## Accessible Design