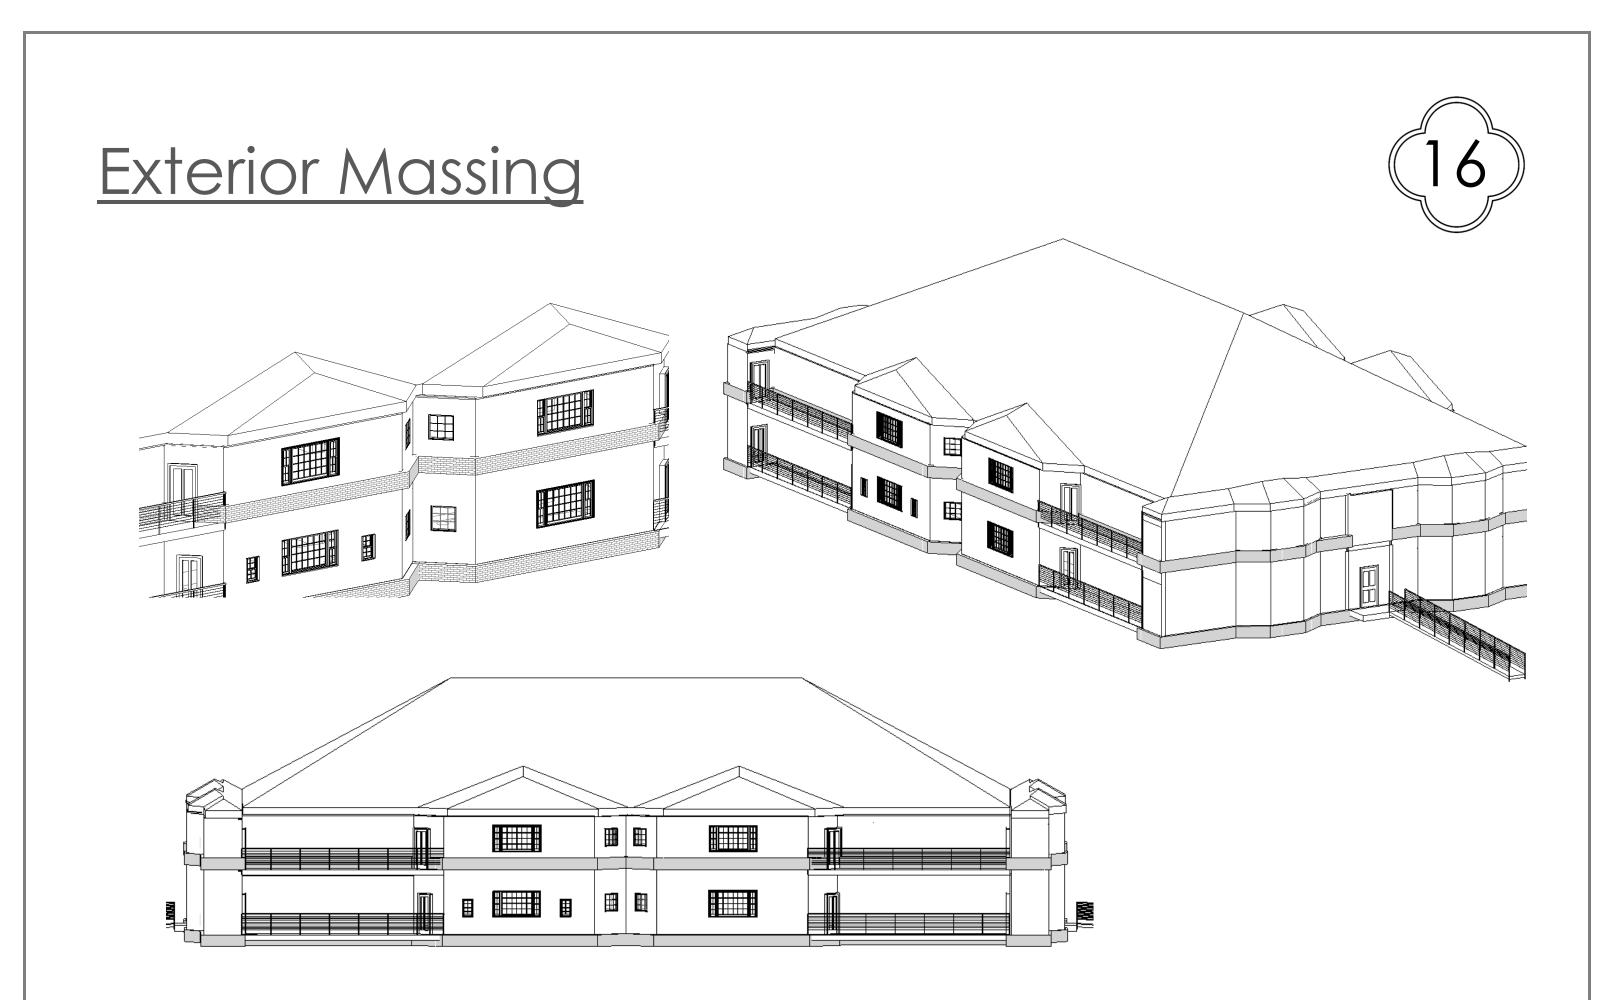

-500 sq.ft.

- Guest Bedroom o 150-300 sq.ft.
- Guest Bathroom  $\circ$  50-100 sq. ft.
- Laundry Room o 100-200 sq.ft.
- Bonus Room o 150-250 sq. ft.
- Porch/Balcony

   150-200 sq.ft.





#### <u>Condo Layout</u> <u>Inspiration Sources:</u> • <u>http://www.walt</u> <u>onwood.com/p/</u> <u>senior\_living/floor</u> <u>plans\_3235/car</u>

<u>y-nc-</u> 27511/waltonwo od-caryparkway-3235

• <u>http://www.55pl</u> <u>aces.com/north-</u> <u>carolina/commu</u> <u>nities/carolina-</u> <u>preserve</u>













## <u>Inspiration</u>















## <u>Inspiration</u>

















## Finishes: Option 1

### Living & Dining









## Finishes: Option 2

#### Living & Dining



# Kitchen







## <u>Furniture Floor Plan</u>



## Furniture Full Floor Plan

































## Central Building Section







## Accessible Design