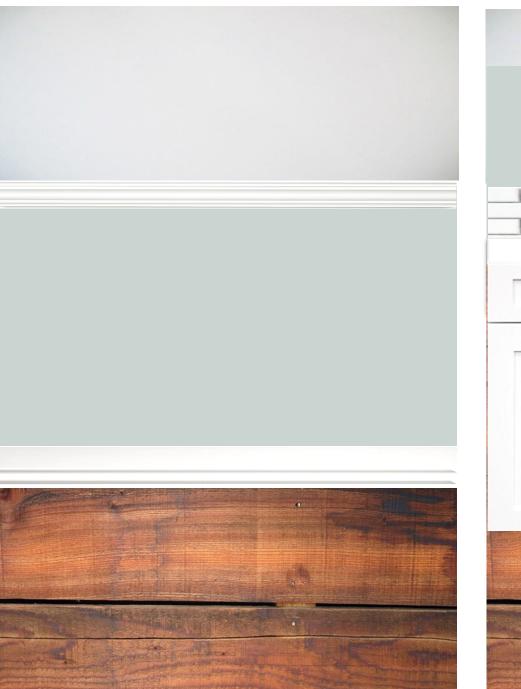

- 55+ year olds
- Grandparents



# The Condo

- Kitchen

   200-400 sq.ft.
- Living/Dining Room o 300-600 sq.ft.
- Powder Room o 25-50 sq.ft.
- Master Suite o 300-500 sq.ft.

- Guest Bedroom o 150-300 sq.ft.
- Guest Bathroom  $\circ$  50-100 sq. ft.
- Laundry Room o 100-200 sq.ft.
- Bonus Room o 150-250 sq. ft.
- Porch/Balcony

   150-200 sq.ft.





#### <u>Condo Layout</u> <u>Inspiration Sources:</u> • <u>http://www.walt</u> <u>onwood.com/p/</u> <u>senior\_living/floor</u> <u>plans\_3235/car</u>

<u>y-nc-</u> 27511/waltonwo od-caryparkway-3235

• <u>http://www.55pl</u> <u>aces.com/north-</u> <u>carolina/commu</u> <u>nities/carolina-</u> <u>preserve</u>













## <u>Inspiration</u>















## <u>Inspiration</u>

















## Finishes: Option 1

### Living & Dining









## Finishes: Option 2

#### Living & Dining



# Kitchen







## <u>Furniture Floor Plan</u>



## Furniture Full Floor Plan

































## Central Building Section







## Accessible Design