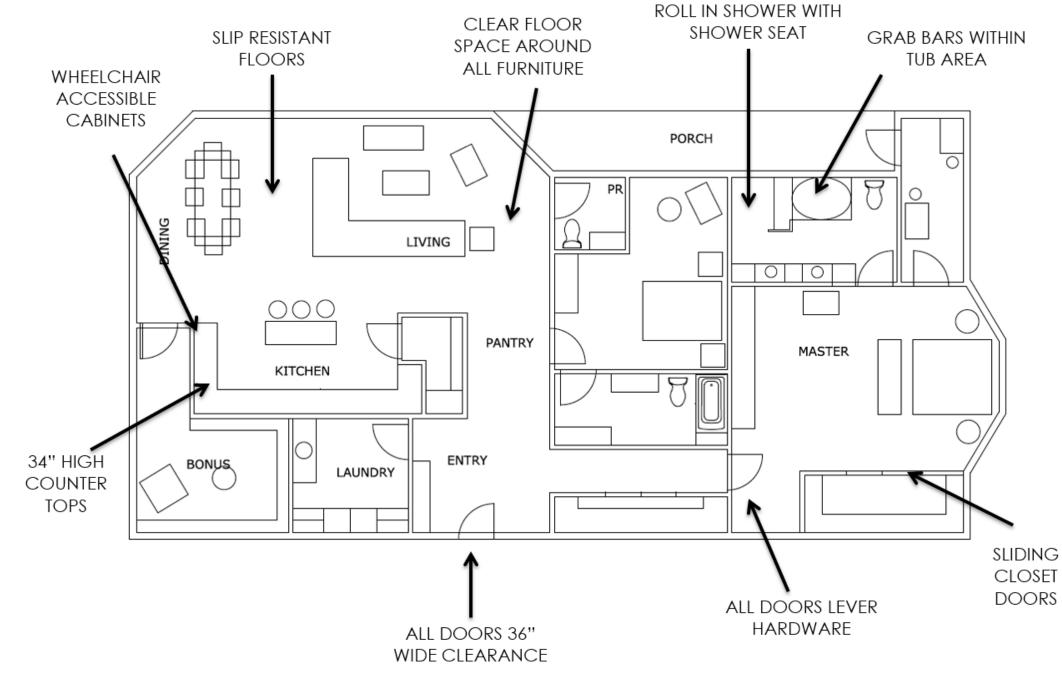

oom  $\circ$  50-100 sq. ft.
- Laundry Room o 100-200 sq.ft.
- Bonus Room o 150-250 sq. ft.
- Porch/Balcony

   150-200 sq.ft.





#### <u>Condo Layout</u> <u>Inspiration Sources:</u> • <u>http://www.walt</u> <u>onwood.com/p/</u> <u>senior\_living/floor</u> <u>plans\_3235/car</u>

<u>y-nc-</u> 27511/waltonwo od-caryparkway-3235

• <u>http://www.55pl</u> <u>aces.com/north-</u> <u>carolina/commu</u> <u>nities/carolina-</u> <u>preserve</u>













## <u>Inspiration</u>















## <u>Inspiration</u>

















## Finishes: Option 1

### Living & Dining









## Finishes: Option 2

#### Living & Dining



# Kitchen







## <u>Furniture Floor Plan</u>



## Furniture Full Floor Plan

































## Central Building Section







## Accessible Design