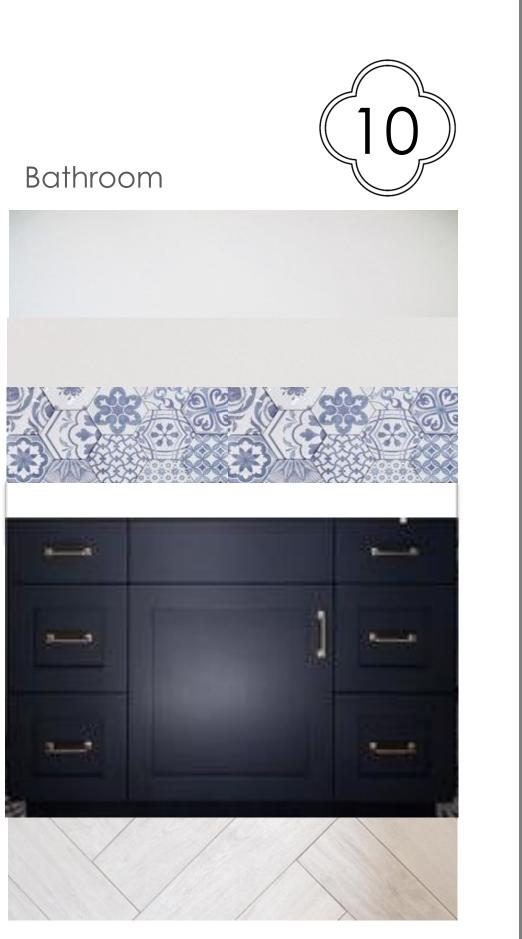

0 sq.ft.
- Living/Dining Room o 300-600 sq.ft.
- Powder Room o 25-50 sq.ft.
- Master Suite o 300-500 sq.ft.

- Guest Bedroom o 150-300 sq.ft.
- Guest Bathroom  $\circ$  50-100 sq. ft.
- Laundry Room o 100-200 sq.ft.
- Bonus Room o 150-250 sq. ft.
- Porch/Balcony

   150-200 sq.ft.





#### <u>Condo Layout</u> <u>Inspiration Sources:</u> • <u>http://www.walt</u> <u>onwood.com/p/</u> <u>senior\_living/floor</u> <u>plans\_3235/car</u>

<u>y-nc-</u> 27511/waltonwo od-caryparkway-3235

• <u>http://www.55pl</u> <u>aces.com/north-</u> <u>carolina/commu</u> <u>nities/carolina-</u> <u>preserve</u>













## <u>Inspiration</u>















## <u>Inspiration</u>

















## Finishes: Option 1

### Living & Dining









## Finishes: Option 2

#### Living & Dining



# Kitchen







## <u>Furniture Floor Plan</u>



## Furniture Full Floor Plan

































## Central Building Section







## Accessible Design