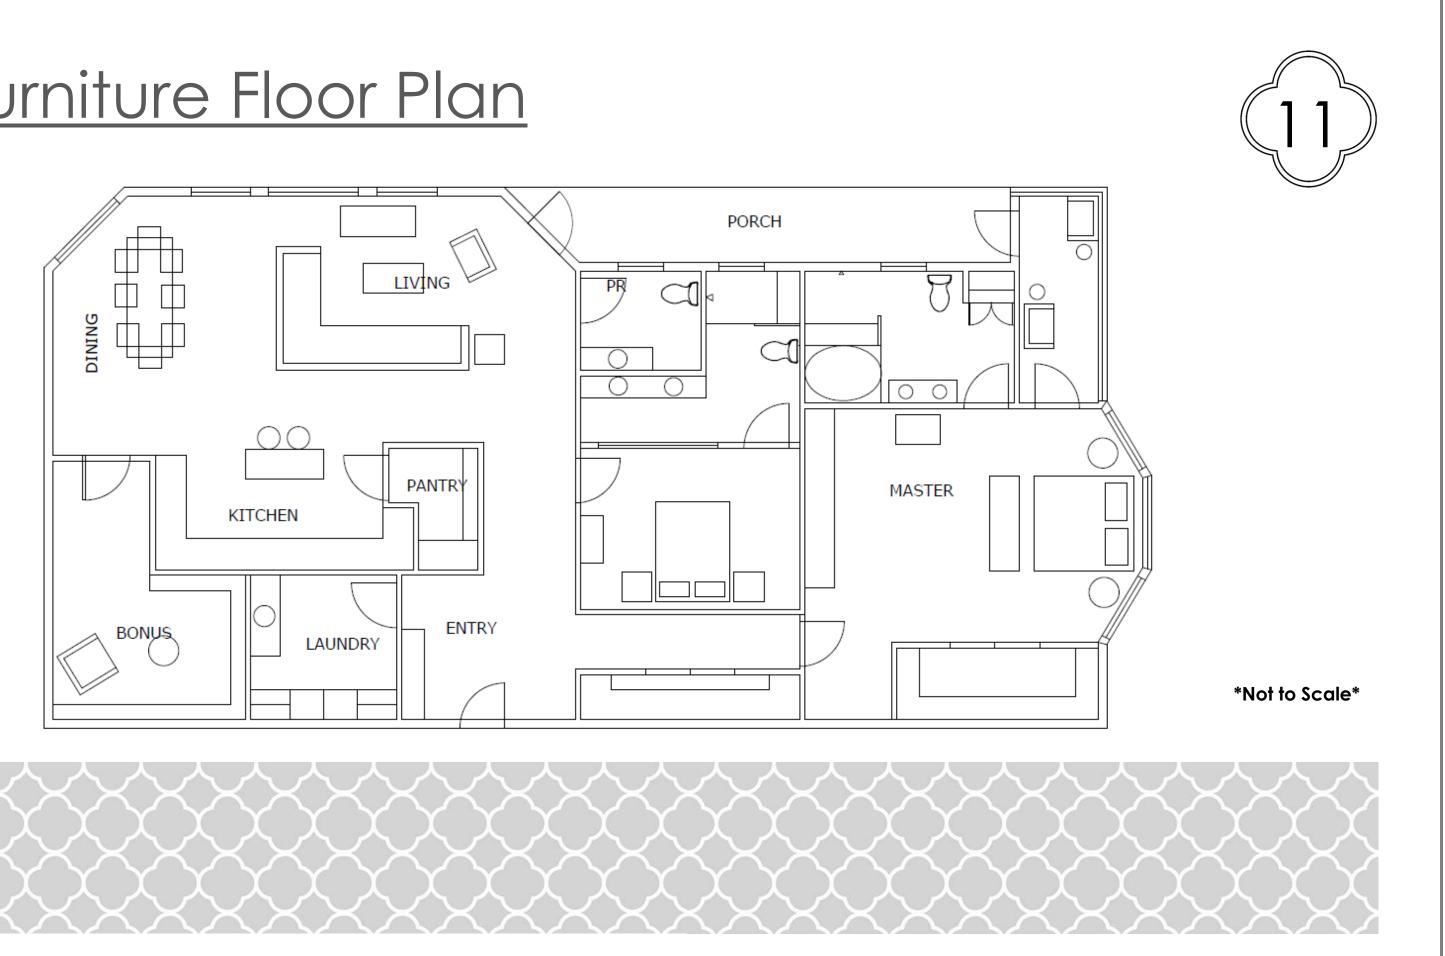

0-600 sq.ft.
- Powder Room o 25-50 sq.ft.
- Master Suite o 300-500 sq.ft.

- Guest Bedroom o 150-300 sq.ft.
- Guest Bathroom  $\circ$  50-100 sq. ft.
- Laundry Room o 100-200 sq.ft.
- Bonus Room o 150-250 sq. ft.
- Porch/Balcony

   150-200 sq.ft.





#### <u>Condo Layout</u> <u>Inspiration Sources:</u> • <u>http://www.walt</u> <u>onwood.com/p/</u> <u>senior\_living/floor</u> <u>plans\_3235/car</u>

<u>y-nc-</u> 27511/waltonwo od-caryparkway-3235

• <u>http://www.55pl</u> <u>aces.com/north-</u> <u>carolina/commu</u> <u>nities/carolina-</u> <u>preserve</u>













## <u>Inspiration</u>















## <u>Inspiration</u>

















## Finishes: Option 1

### Living & Dining









## Finishes: Option 2

#### Living & Dining



# Kitchen







## <u>Furniture Floor Plan</u>



## Furniture Full Floor Plan

































## Central Building Section







## Accessible Design