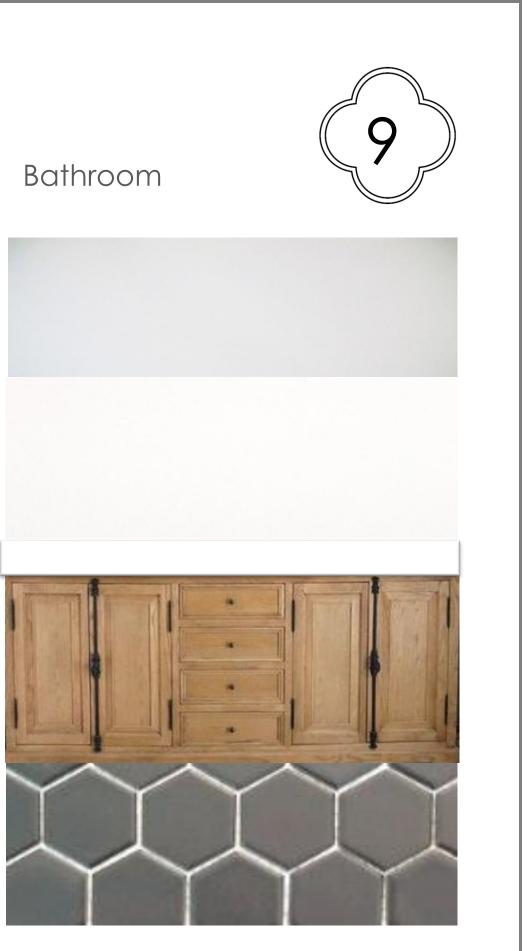

5+ year olds
- Grandparents



# The Condo

- Kitchen

   200-400 sq.ft.
- Living/Dining Room o 300-600 sq.ft.
- Powder Room o 25-50 sq.ft.
- Master Suite o 300-500 sq.ft.

- Guest Bedroom o 150-300 sq.ft.
- Guest Bathroom  $\circ$  50-100 sq. ft.
- Laundry Room o 100-200 sq.ft.
- Bonus Room o 150-250 sq. ft.
- Porch/Balcony

   150-200 sq.ft.





#### <u>Condo Layout</u> <u>Inspiration Sources:</u> • <u>http://www.walt</u> <u>onwood.com/p/</u> <u>senior\_living/floor</u> <u>plans\_3235/car</u>

<u>y-nc-</u> 27511/waltonwo od-caryparkway-3235

• <u>http://www.55pl</u> <u>aces.com/north-</u> <u>carolina/commu</u> <u>nities/carolina-</u> <u>preserve</u>













## <u>Inspiration</u>















## <u>Inspiration</u>

















## Finishes: Option 1

### Living & Dining









## Finishes: Option 2

#### Living & Dining



# Kitchen







## <u>Furniture Floor Plan</u>



## Furniture Full Floor Plan

































## Central Building Section







## Accessible Design