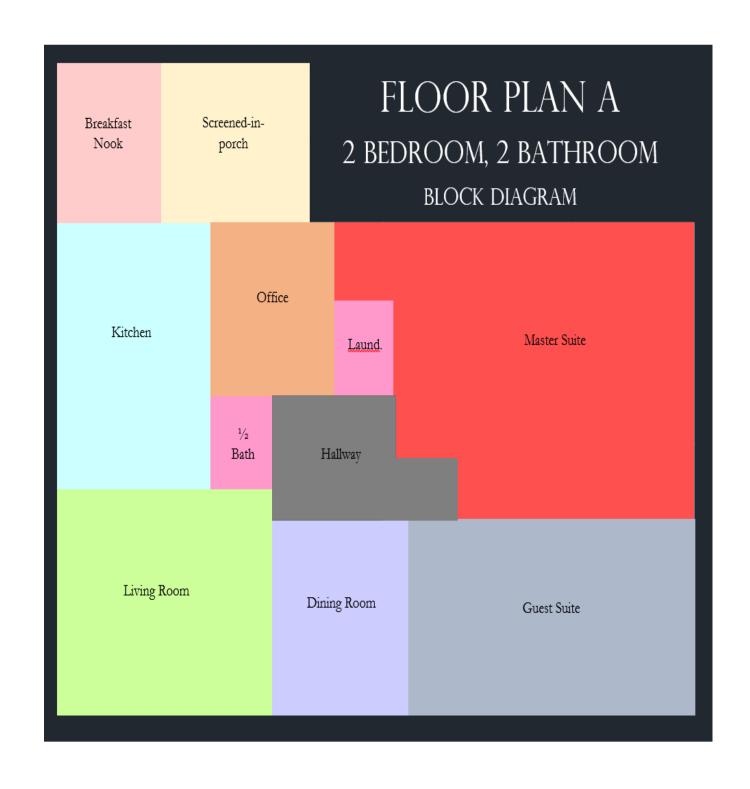

#### RETIREMENT CONDOMINIUM

PORTFOLIO 2

JESSICA WOOD

IDSN 3600



## BUYERS:

- Active seniors over the age of 55
- Seniors that do not require assisted living
- Seniors looking for a community environment



## BUBBLE DIAGRAM'S:





\*Floor plan's not to scale\*

#### BLOCK DIAGRAM'S:





\*Floor plan's not to scale\*

#### SPACE PLANNING:

- Entry/Hall: 120 sq. ft.

- Living Room: 211 sq. ft.

- Kitchen: 195 sq. ft.

- Dining Room: 228 sq. ft.

- Screened-in Porch: 260 sq. ft.

- Office: 105 sq. ft.

- ½ Bath: 52 sq. ft.

- Laundry: 19 sq. ft.

- Master Suite:

- Bedroom: 306 sq. ft.

- Bathroom: 119 sq. ft.

- Closet: 28 sq. ft.

- Guest Suite:

- Bedroom: 269 sq. ft.

- Bathroom: 112 sq. ft.

- Closet: 14 sq. ft.

#### Total Sq. Footage = 2038

\*All sq. footage rounded to the nearest inch\*



## INSPIRATION:



## FURNITURE PLANS:











## EXTERIOR MASSING STUDY:



## CONDO FLOOR PLAN:



## CONDO STUDIES: 1<sup>ST</sup> FLOOR



# CONDO STUDIES: 2<sup>ND</sup> FLOOR



## SECTION CUT OF CORRIDOR:



## SINGLE UNIT FLOOR PLAN:



## ARCHITECTURAL FINISHES:

#