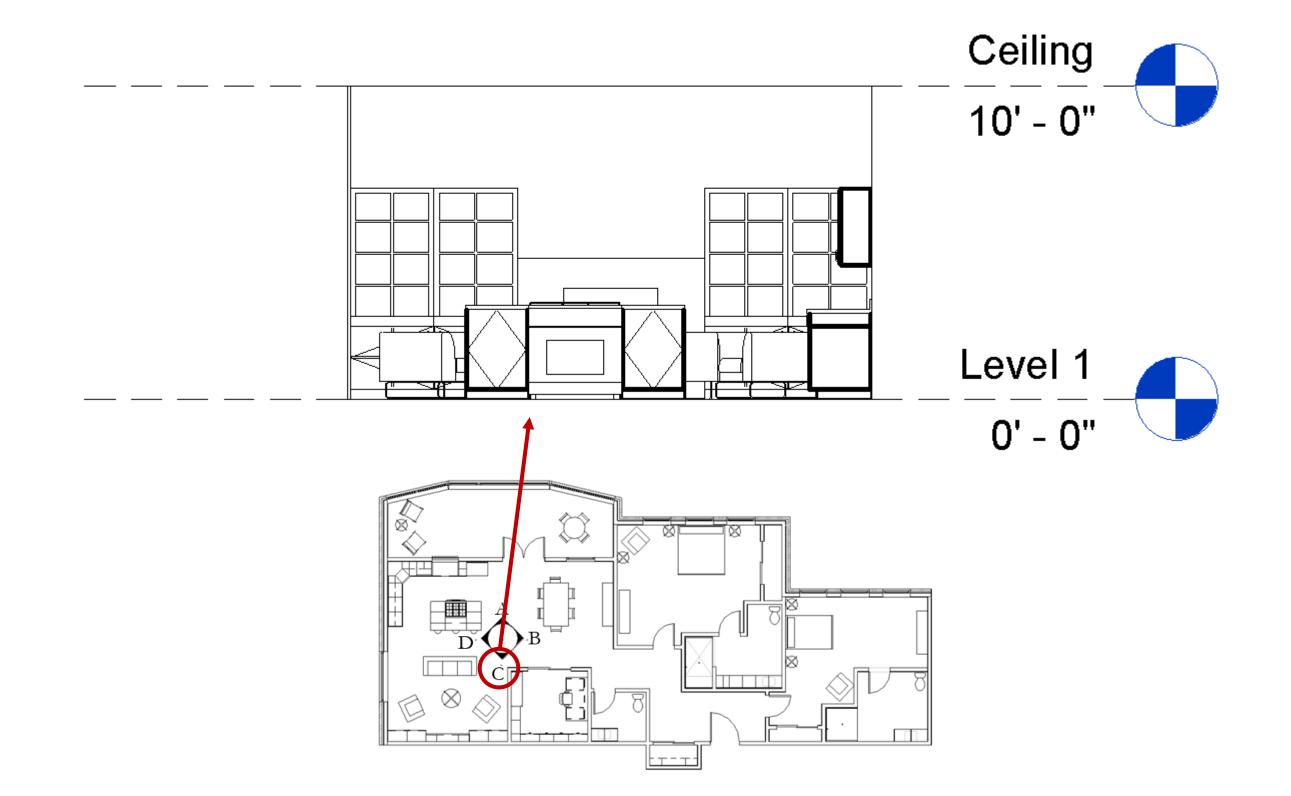

## SPACE PLANNING:

- Entry/Hall: 120 sq. ft.

- Living Room: 211 sq. ft.

- Kitchen: 195 sq. ft.

- Dining Room: 228 sq. ft.

- Screened-in Porch: 260 sq. ft.

- Office: 105 sq. ft.

- ½ Bath: 52 sq. ft.

- Laundry: 19 sq. ft.

- Master Suite:

- Bedroom: 306 sq. ft.

- Bathroom: 119 sq. ft.

- Closet: 28 sq. ft.

- Guest Suite:

- Bedroom: 269 sq. ft.

- Bathroom: 112 sq. ft.

- Closet: 14 sq. ft.

#### Total Sq. Footage = 2038

\*All sq. footage rounded to the nearest inch\*



## INSPIRATION:



## FURNITURE PLANS:











## EXTERIOR MASSING STUDY:



## CONDO FLOOR PLAN:



## CONDO STUDIES: 1<sup>ST</sup> FLOOR



# CONDO STUDIES: 2<sup>ND</sup> FLOOR



## SECTION CUT OF CORRIDOR:



## SINGLE UNIT FLOOR PLAN:



## ARCHITECTURAL FINISHES:

#### OPTION 1



#### OPTION 2











## ACCESSIBILITY: