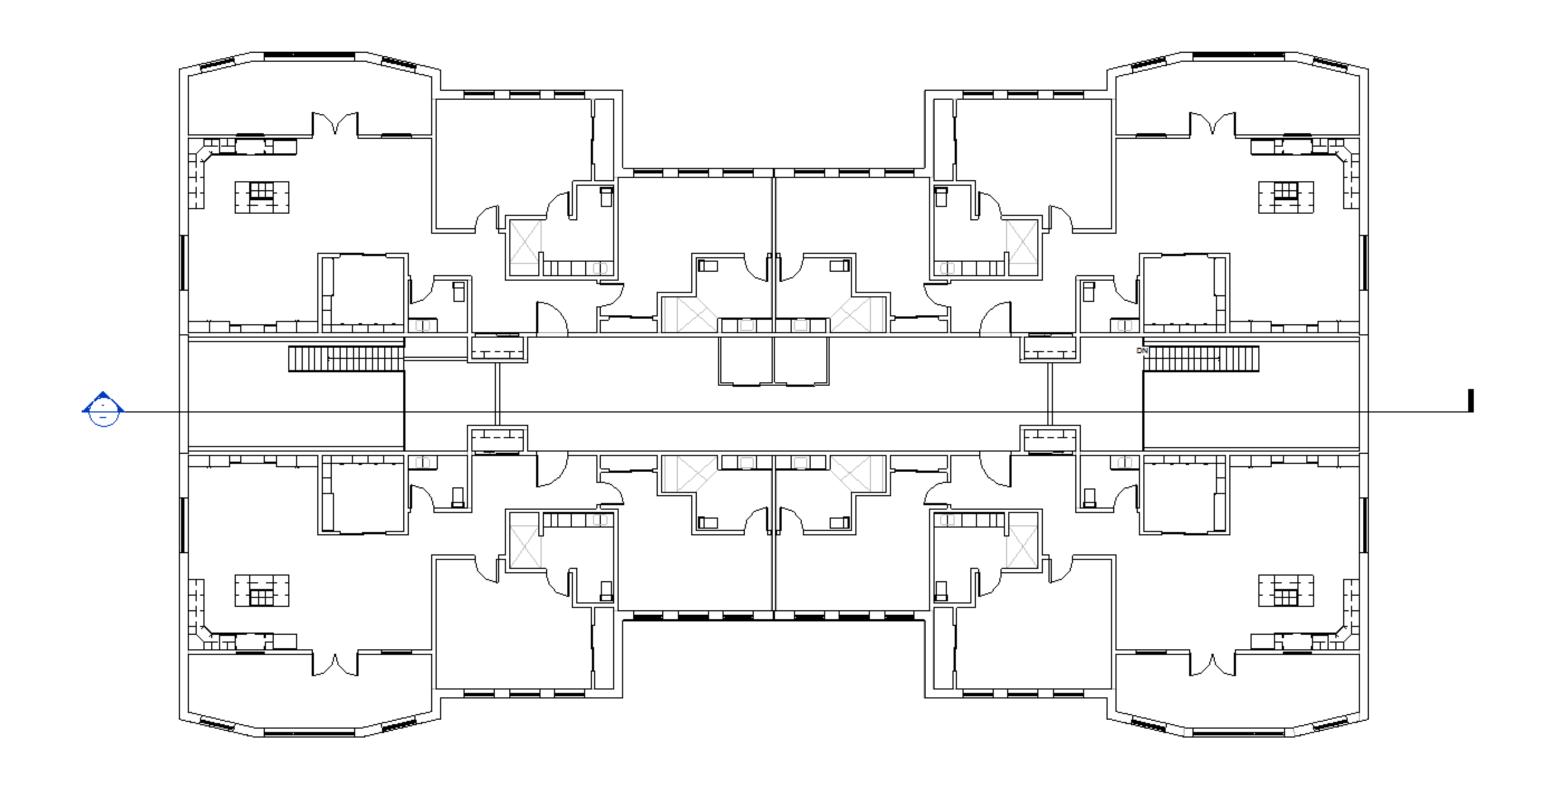

ironment



## BUBBLE DIAGRAM'S:





\*Floor plan's not to scale\*

#### BLOCK DIAGRAM'S:





\*Floor plan's not to scale\*

#### SPACE PLANNING:

- Entry/Hall: 120 sq. ft.

- Living Room: 211 sq. ft.

- Kitchen: 195 sq. ft.

- Dining Room: 228 sq. ft.

- Screened-in Porch: 260 sq. ft.

- Office: 105 sq. ft.

- ½ Bath: 52 sq. ft.

- Laundry: 19 sq. ft.

- Master Suite:

- Bedroom: 306 sq. ft.

- Bathroom: 119 sq. ft.

- Closet: 28 sq. ft.

- Guest Suite:

- Bedroom: 269 sq. ft.

- Bathroom: 112 sq. ft.

- Closet: 14 sq. ft.

#### Total Sq. Footage = 2038

\*All sq. footage rounded to the nearest inch\*



## INSPIRATION:



## FURNITURE PLANS:











## EXTERIOR MASSING STUDY:



## CONDO FLOOR PLAN:



## CONDO STUDIES: 1<sup>ST</sup> FLOOR



# CONDO STUDIES: 2<sup>ND</sup> FLOOR



## SECTION CUT OF CORRIDOR:



## SINGLE UNIT FLOOR PLAN:



## ARCHITECTURAL FINISHES:

#### OPTION 1



#### OPTION 2











## ACCESSIBILITY: