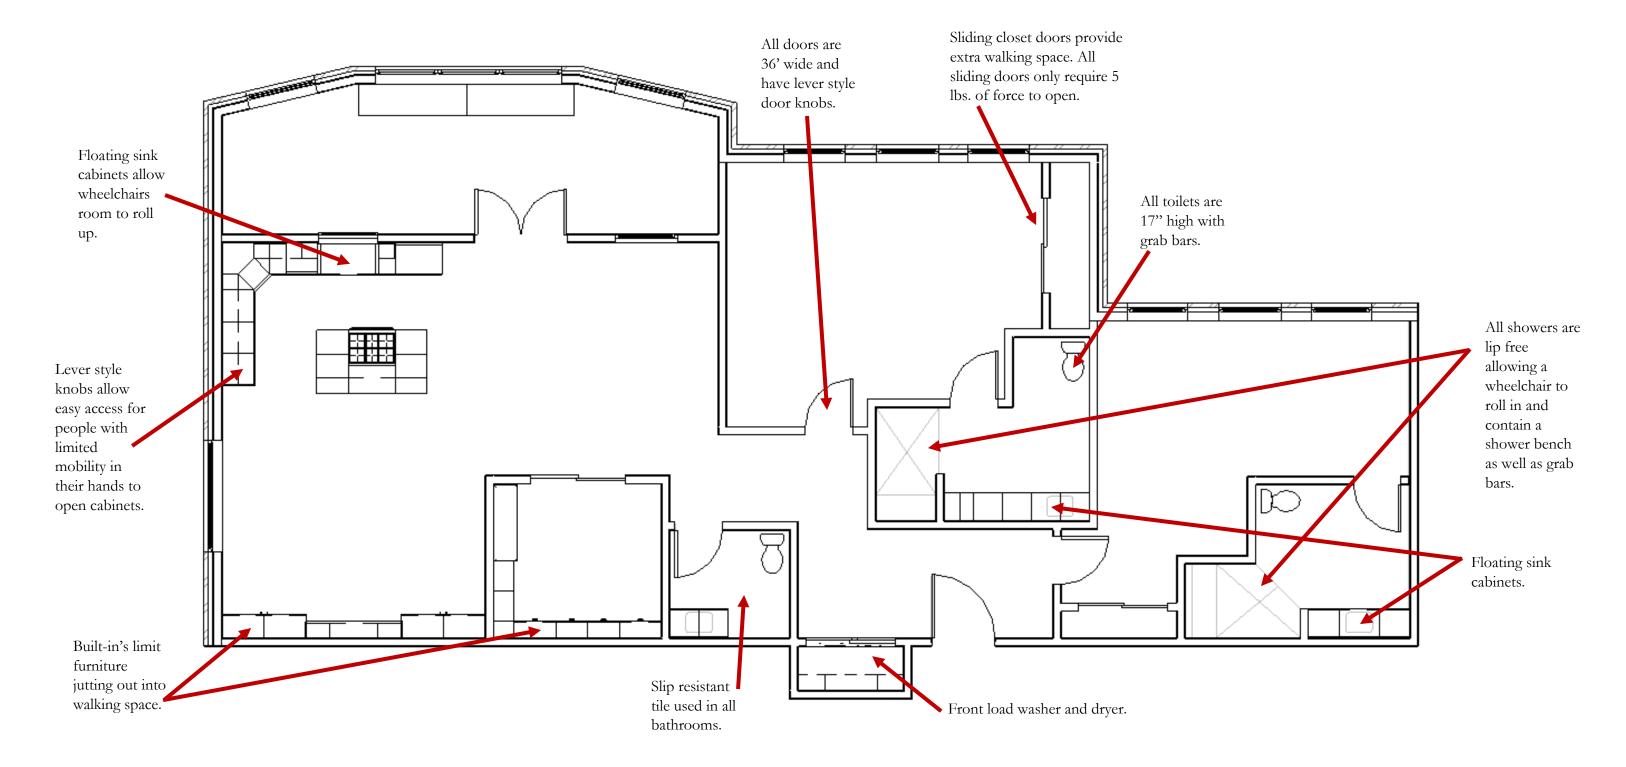

ntry/Hall: 120 sq. ft.

- Living Room: 211 sq. ft.

- Kitchen: 195 sq. ft.

- Dining Room: 228 sq. ft.

- Screened-in Porch: 260 sq. ft.

- Office: 105 sq. ft.

- ½ Bath: 52 sq. ft.

- Laundry: 19 sq. ft.

- Master Suite:

- Bedroom: 306 sq. ft.

- Bathroom: 119 sq. ft.

- Closet: 28 sq. ft.

- Guest Suite:

- Bedroom: 269 sq. ft.

- Bathroom: 112 sq. ft.

- Closet: 14 sq. ft.

#### Total Sq. Footage = 2038

\*All sq. footage rounded to the nearest inch\*



## INSPIRATION:



## FURNITURE PLANS:











## EXTERIOR MASSING STUDY:



## CONDO FLOOR PLAN:



## CONDO STUDIES: 1<sup>ST</sup> FLOOR



# CONDO STUDIES: 2<sup>ND</sup> FLOOR



## SECTION CUT OF CORRIDOR:



## SINGLE UNIT FLOOR PLAN:



## ARCHITECTURAL FINISHES:

#### OPTION 1



#### OPTION 2











## ACCESSIBILITY: