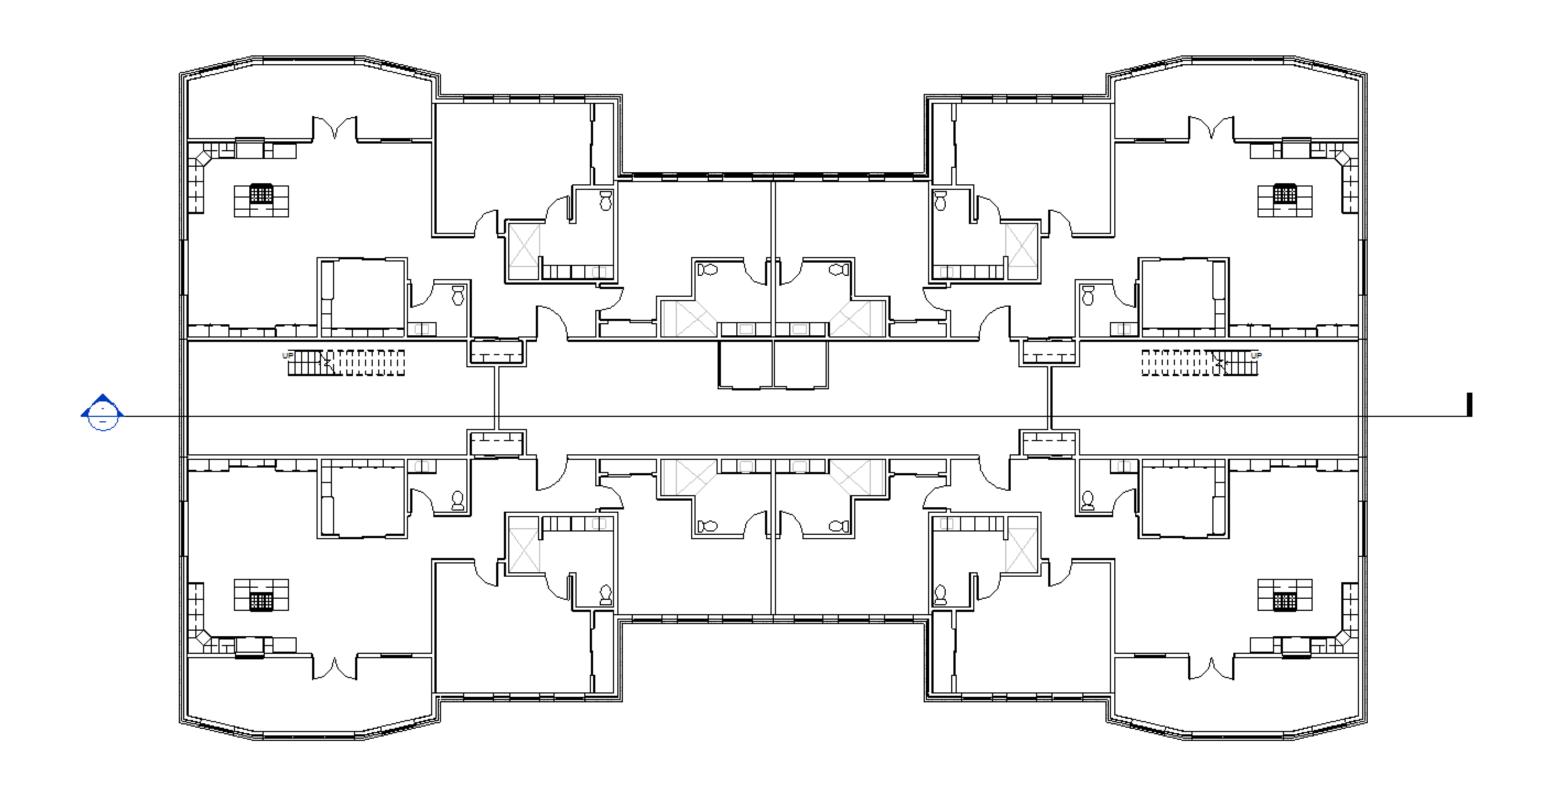

ing
- Seniors looking for a community environment



## BUBBLE DIAGRAM'S:





\*Floor plan's not to scale\*

#### BLOCK DIAGRAM'S:





\*Floor plan's not to scale\*

#### SPACE PLANNING:

- Entry/Hall: 120 sq. ft.

- Living Room: 211 sq. ft.

- Kitchen: 195 sq. ft.

- Dining Room: 228 sq. ft.

- Screened-in Porch: 260 sq. ft.

- Office: 105 sq. ft.

- ½ Bath: 52 sq. ft.

- Laundry: 19 sq. ft.

- Master Suite:

- Bedroom: 306 sq. ft.

- Bathroom: 119 sq. ft.

- Closet: 28 sq. ft.

- Guest Suite:

- Bedroom: 269 sq. ft.

- Bathroom: 112 sq. ft.

- Closet: 14 sq. ft.

#### Total Sq. Footage = 2038

\*All sq. footage rounded to the nearest inch\*



## INSPIRATION:



## FURNITURE PLANS:











## EXTERIOR MASSING STUDY:



## CONDO FLOOR PLAN:



## CONDO STUDIES: 1<sup>ST</sup> FLOOR



# CONDO STUDIES: 2<sup>ND</sup> FLOOR



## SECTION CUT OF CORRIDOR:



## SINGLE UNIT FLOOR PLAN:



## ARCHITECTURAL FINISHES:

#### OPTION 1



#### OPTION 2











## ACCESSIBILITY: