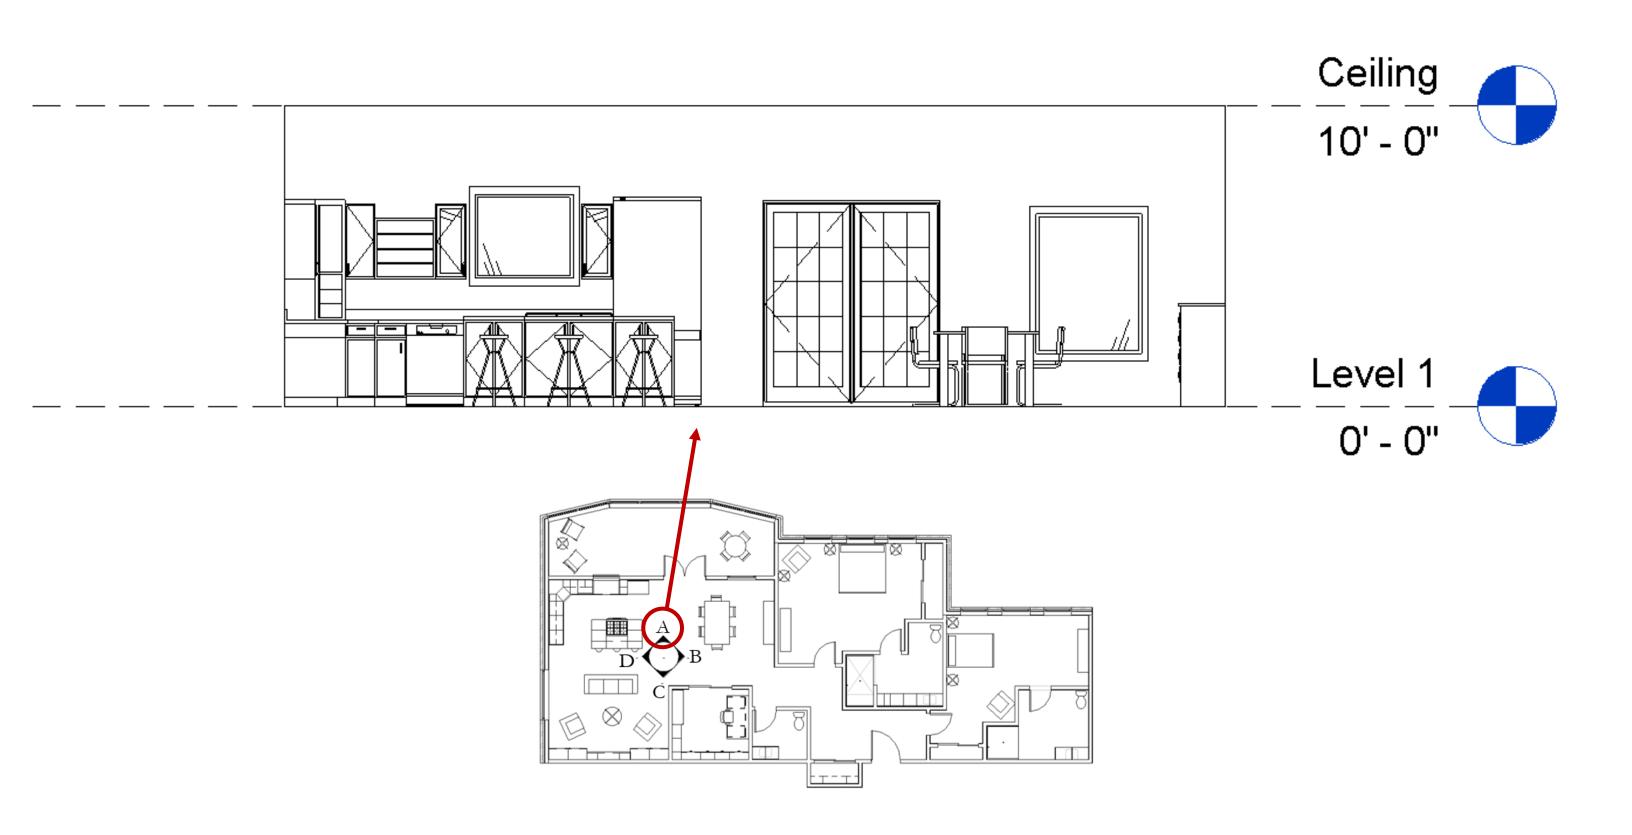

#### SPACE PLANNING:

- Entry/Hall: 120 sq. ft.

- Living Room: 211 sq. ft.

- Kitchen: 195 sq. ft.

- Dining Room: 228 sq. ft.

- Screened-in Porch: 260 sq. ft.

- Office: 105 sq. ft.

- ½ Bath: 52 sq. ft.

- Laundry: 19 sq. ft.

- Master Suite:

- Bedroom: 306 sq. ft.

- Bathroom: 119 sq. ft.

- Closet: 28 sq. ft.

- Guest Suite:

- Bedroom: 269 sq. ft.

- Bathroom: 112 sq. ft.

- Closet: 14 sq. ft.

#### Total Sq. Footage = 2038

\*All sq. footage rounded to the nearest inch\*



## INSPIRATION:



## FURNITURE PLANS:











## EXTERIOR MASSING STUDY:



## CONDO FLOOR PLAN:



## CONDO STUDIES: 1<sup>ST</sup> FLOOR



# CONDO STUDIES: 2<sup>ND</sup> FLOOR



## SECTION CUT OF CORRIDOR:



## SINGLE UNIT FLOOR PLAN:



## ARCHITECTURAL FINISHES:

#### OPTION 1



#### OPTION 2











## ACCESSIBILITY: