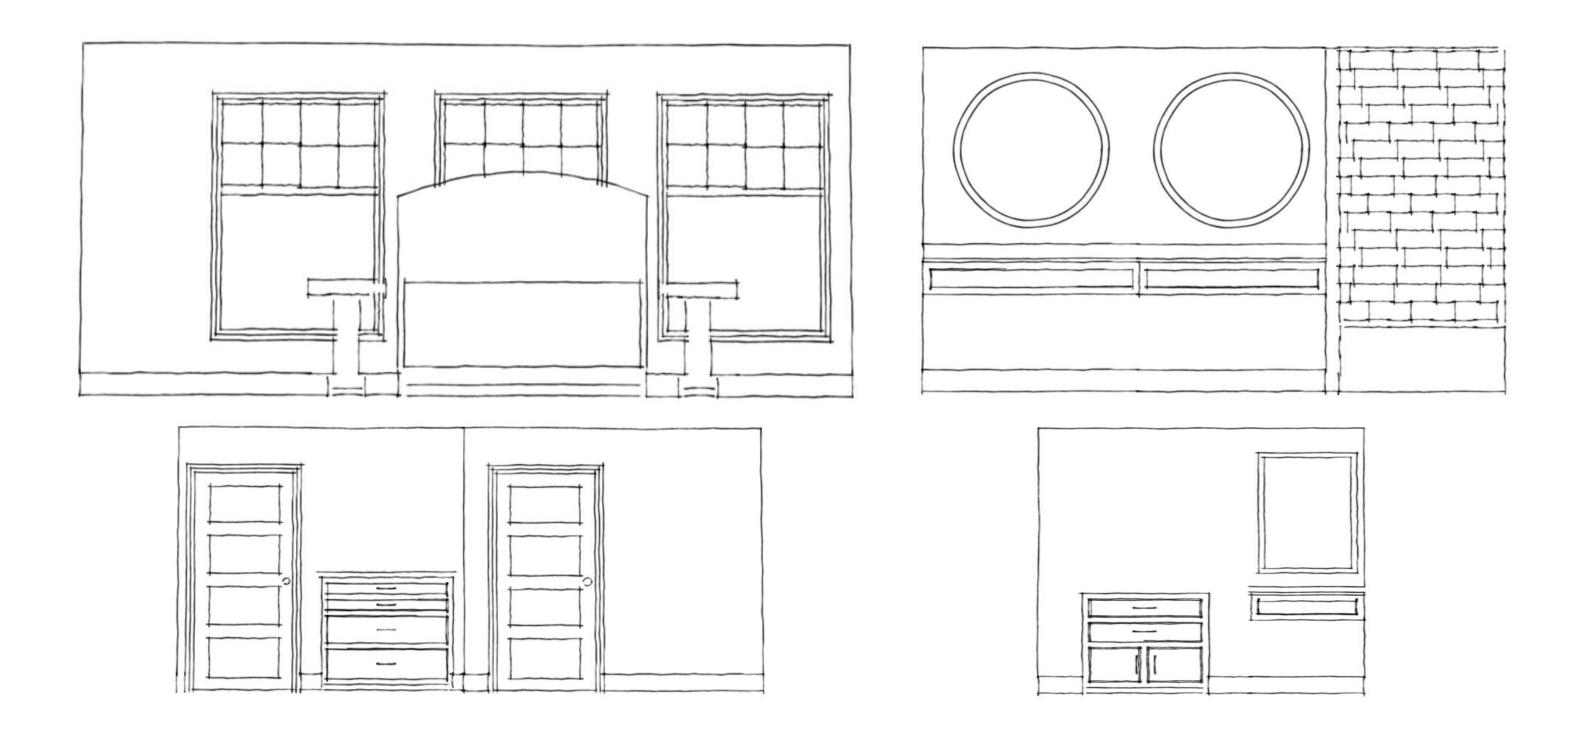

00



## BUYERS:

- Active seniors over the age of 55
- Seniors that do not require assisted living
- Seniors looking for a community environment



## BUBBLE DIAGRAM'S:





\*Floor plan's not to scale\*

#### BLOCK DIAGRAM'S:





\*Floor plan's not to scale\*

#### SPACE PLANNING:

- Entry/Hall: 120 sq. ft.

- Living Room: 211 sq. ft.

- Kitchen: 195 sq. ft.

- Dining Room: 228 sq. ft.

- Screened-in Porch: 260 sq. ft.

- Office: 105 sq. ft.

- ½ Bath: 52 sq. ft.

- Laundry: 19 sq. ft.

- Master Suite:

- Bedroom: 306 sq. ft.

- Bathroom: 119 sq. ft.

- Closet: 28 sq. ft.

- Guest Suite:

- Bedroom: 269 sq. ft.

- Bathroom: 112 sq. ft.

- Closet: 14 sq. ft.

#### Total Sq. Footage = 2038

\*All sq. footage rounded to the nearest inch\*



## INSPIRATION:



## FURNITURE PLANS:











## EXTERIOR MASSING STUDY:



## CONDO FLOOR PLAN:



## CONDO STUDIES: 1<sup>ST</sup> FLOOR



# CONDO STUDIES: 2<sup>ND</sup> FLOOR



## SECTION CUT OF CORRIDOR:



## SINGLE UNIT FLOOR PLAN:



## ARCHITECTURAL FINISHES:

#### OPTION 1



#### OPTION 2











## ACCESSIBILITY: