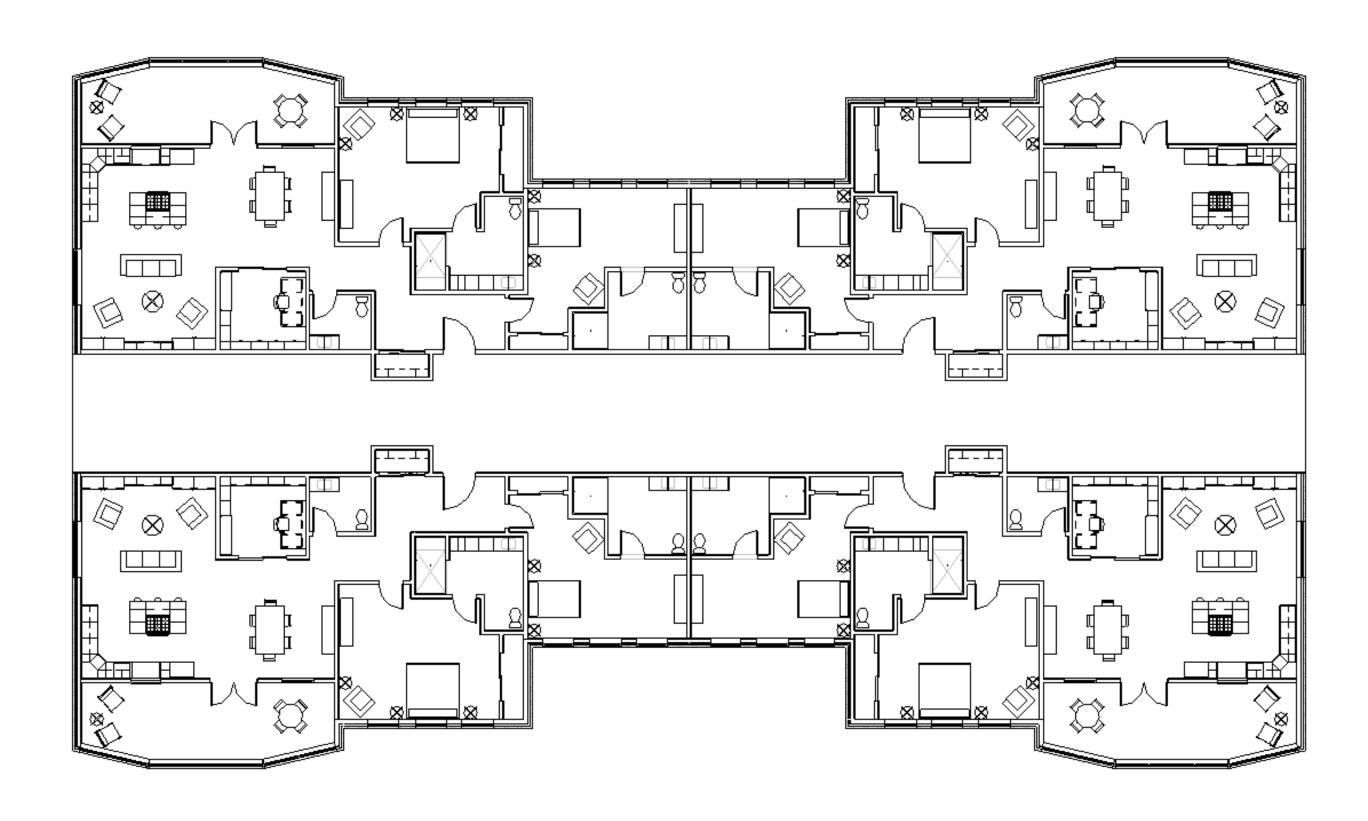

- Seniors that do not require assisted living
- Seniors looking for a community environment



## BUBBLE DIAGRAM'S:





\*Floor plan's not to scale\*

#### BLOCK DIAGRAM'S:





\*Floor plan's not to scale\*

#### SPACE PLANNING:

- Entry/Hall: 120 sq. ft.

- Living Room: 211 sq. ft.

- Kitchen: 195 sq. ft.

- Dining Room: 228 sq. ft.

- Screened-in Porch: 260 sq. ft.

- Office: 105 sq. ft.

- ½ Bath: 52 sq. ft.

- Laundry: 19 sq. ft.

- Master Suite:

- Bedroom: 306 sq. ft.

- Bathroom: 119 sq. ft.

- Closet: 28 sq. ft.

- Guest Suite:

- Bedroom: 269 sq. ft.

- Bathroom: 112 sq. ft.

- Closet: 14 sq. ft.

#### Total Sq. Footage = 2038

\*All sq. footage rounded to the nearest inch\*



## INSPIRATION:



## FURNITURE PLANS:











## EXTERIOR MASSING STUDY:



## CONDO FLOOR PLAN:



## CONDO STUDIES: 1<sup>ST</sup> FLOOR



# CONDO STUDIES: 2<sup>ND</sup> FLOOR



## SECTION CUT OF CORRIDOR:



## SINGLE UNIT FLOOR PLAN:



## ARCHITECTURAL FINISHES:

#### OPTION 1



#### OPTION 2











## ACCESSIBILITY: