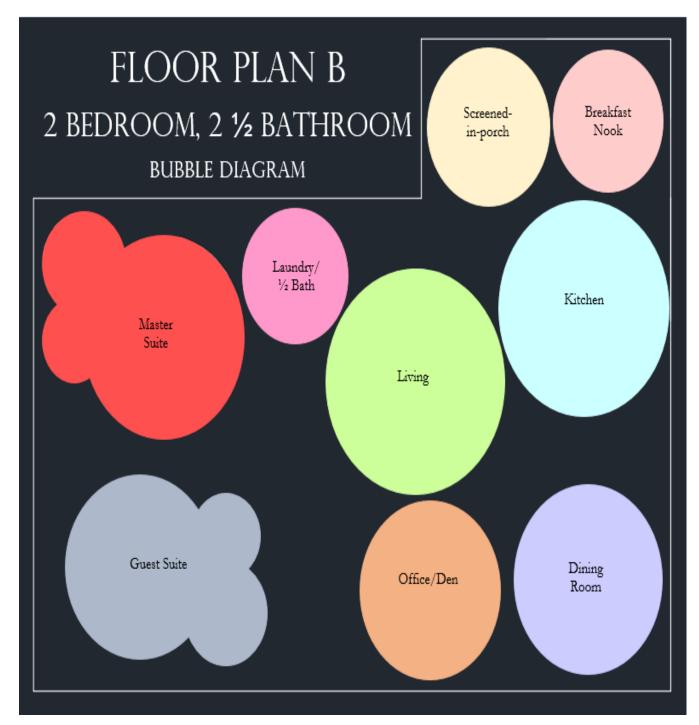

#### RETIREMENT CONDOMINIUM

PORTFOLIO 2

JESSICA WOOD

IDSN 3600



## BUYERS:

- Active seniors over the age of 55
- Seniors that do not require assisted living
- Seniors looking for a community environment



## BUBBLE DIAGRAM'S:





\*Floor plan's not to scale\*

#### BLOCK DIAGRAM'S:





\*Floor plan's not to scale\*

#### SPACE PLANNING:

- Entry/Hall: 120 sq. ft.

- Living Room: 211 sq. ft.

- Kitchen: 195 sq. ft.

- Dining Room: 228 sq. ft.

- Screened-in Porch: 260 sq. ft.

- Office: 105 sq. ft.

- ½ Bath: 52 sq. ft.

- Laundry: 19 sq. ft.

- Master Suite:

- Bedroom: 306 sq. ft.

- Bathroom: 119 sq. ft.

- Closet: 28 sq. ft.

- Guest Suite:

- Bedroom: 269 sq. ft.

- Bathroom: 112 sq. ft.

- Closet: 14 sq. ft.

#### Total Sq. Footage = 2038

\*All sq. footage rounded to the nearest inch\*



## INSPIRATION:



## FURNITURE PLANS:











## EXTERIOR MASSING STUDY:



## CONDO FLOOR PLAN:



## CONDO STUDIES: 1<sup>ST</sup> FLOOR



# CONDO STUDIES: 2<sup>ND</sup> FLOOR



## SECTION CUT OF CORRIDOR:



##