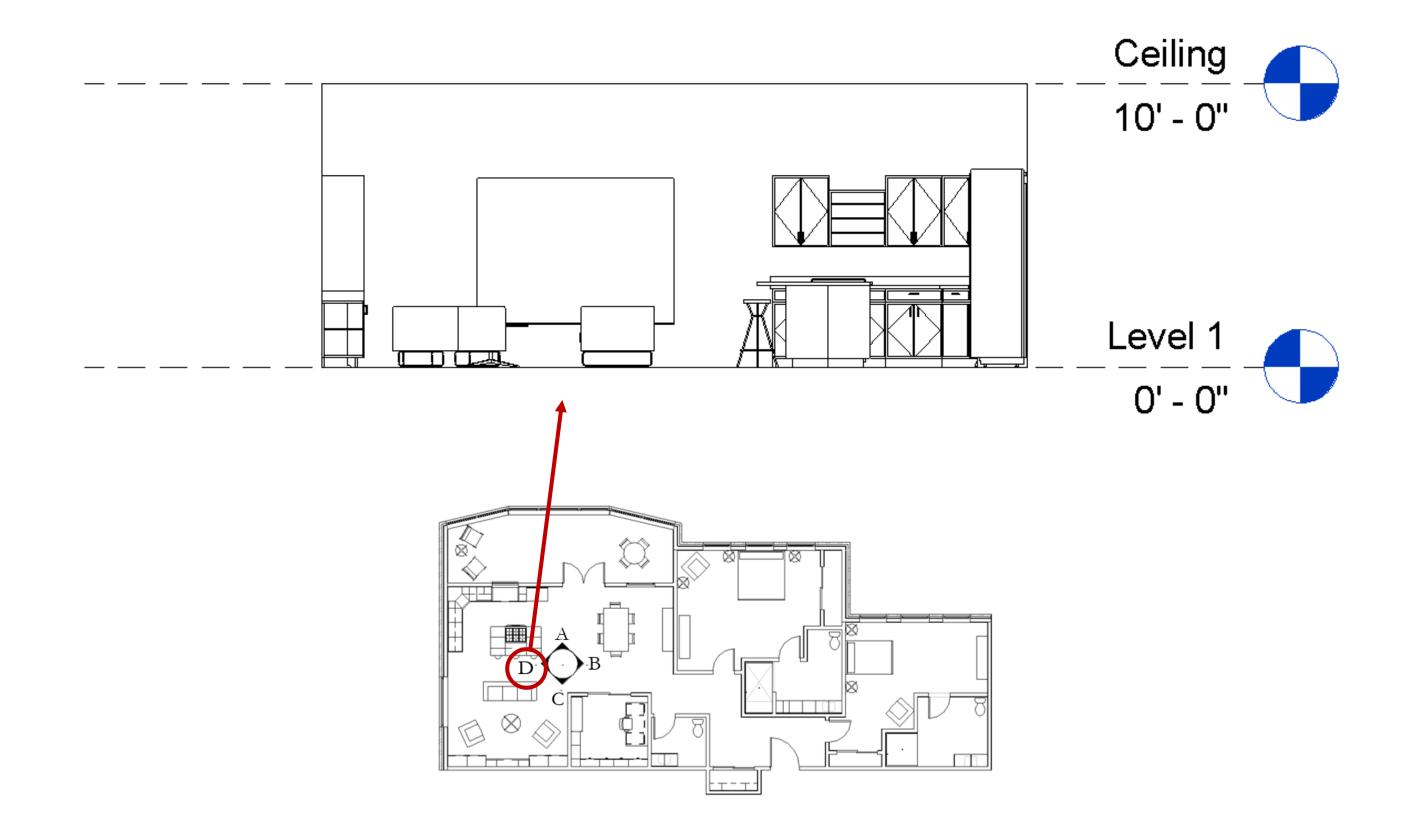

SPACE PLANNING:

- Entry/Hall: 120 sq. ft.

- Living Room: 211 sq. ft.

- Kitchen: 195 sq. ft.

- Dining Room: 228 sq. ft.

- Screened-in Porch: 260 sq. ft.

- Office: 105 sq. ft.

- ½ Bath: 52 sq. ft.

- Laundry: 19 sq. ft.

- Master Suite:

- Bedroom: 306 sq. ft.

- Bathroom: 119 sq. ft.

- Closet: 28 sq. ft.

- Guest Suite:

- Bedroom: 269 sq. ft.

- Bathroom: 112 sq. ft.

- Closet: 14 sq. ft.

#### Total Sq. Footage = 2038

\*All sq. footage rounded to the nearest inch\*



## INSPIRATION:



## FURNITURE PLANS:











## EXTERIOR MASSING STUDY:



## CONDO FLOOR PLAN:



## CONDO STUDIES: 1<sup>ST</sup> FLOOR



# CONDO STUDIES: 2<sup>ND</sup> FLOOR



## SECTION CUT OF CORRIDOR:



## SINGLE UNIT FLOOR PLAN:



## ARCHITECTURAL FINISHES:

#### OPTION 1



#### OPTION 2











## ACCESSIBILITY: