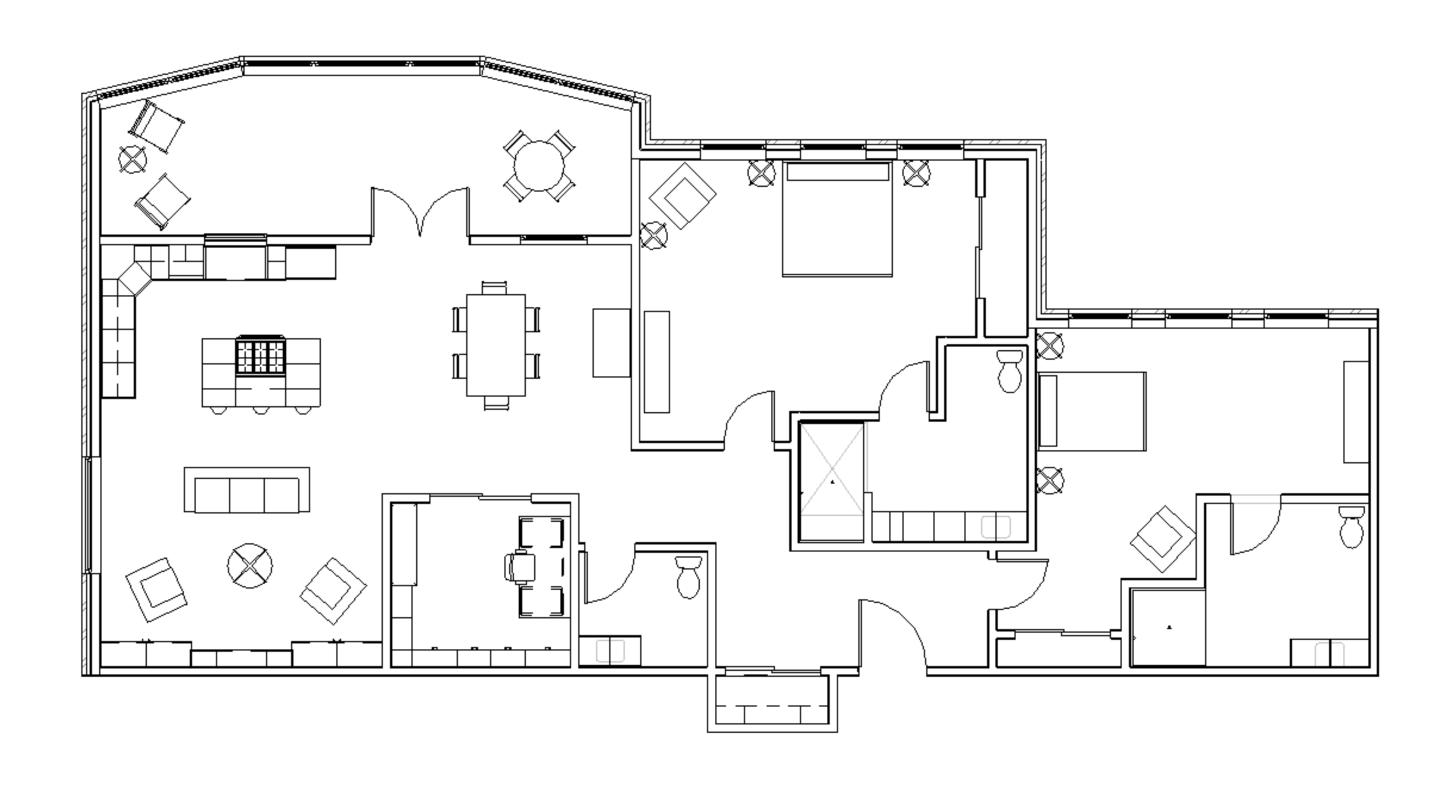

## SINGLE UNIT FLOOR PLAN:

#### SPACE PLANNING:

- Entry/Hall: 120 sq. ft.

- Living Room: 211 sq. ft.

- Kitchen: 195 sq. ft.

- Dining Room: 228 sq. ft.

- Screened-in Porch: 260 sq. ft.

- Office: 105 sq. ft.

- ½ Bath: 52 sq. ft.

- Laundry: 19 sq. ft.

- Master Suite:

- Bedroom: 306 sq. ft.

- Bathroom: 119 sq. ft.

- Closet: 28 sq. ft.

- Guest Suite:

- Bedroom: 269 sq. ft.

- Bathroom: 112 sq. ft.

- Closet: 14 sq. ft.

#### Total Sq. Footage = 2038

\*All sq. footage rounded to the nearest inch\*