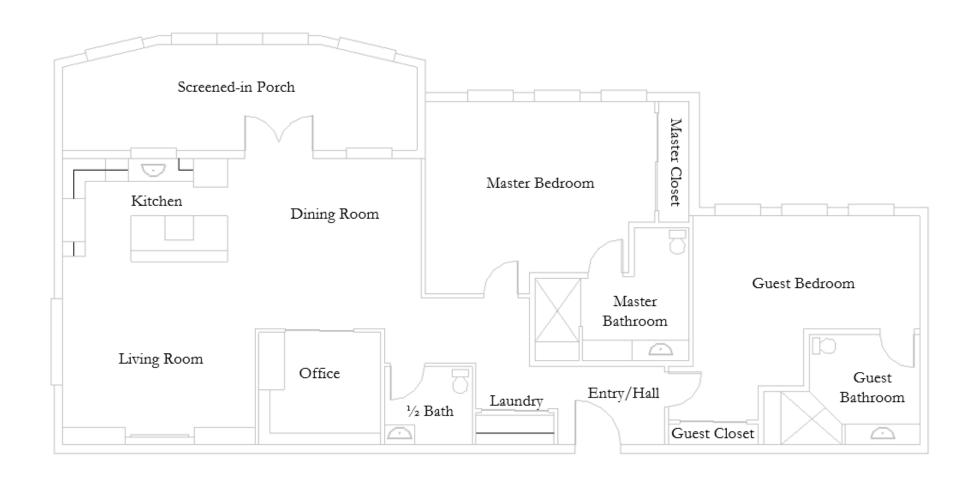

NT CONDOMINIUM

PORTFOLIO 2

JESSICA WOOD

IDSN 3600



## BUYERS:

- Active seniors over the age of 55
- Seniors that do not require assisted living
- Seniors looking for a community environment



## BUBBLE DIAGRAM'S:





\*Floor plan's not to scale\*

#### BLOCK DIAGRAM'S:





\*Floor plan's not to scale\*

#### SPACE PLANNING:

- Entry/Hall: 120 sq. ft.

- Living Room: 211 sq. ft.

- Kitchen: 195 sq. ft.

- Dining Room: 228 sq. ft.

- Screened-in Porch: 260 sq. ft.

- Office: 105 sq. ft.

- ½ Bath: 52 sq. ft.

- Laundry: 19 sq. ft.

- Master Suite:

- Bedroom: 306 sq. ft.

- Bathroom: 119 sq. ft.

- Closet: 28 sq. ft.

- Guest Suite:

- Bedroom: 269 sq. ft.

- Bathroom: 112 sq. ft.

- Closet: 14 sq. ft.

#### Total Sq. Footage = 2038

\*All sq. footage rounded to the nearest inch\*



## INSPIRATION:



## FURNITURE PLANS:











## EXTERIOR MASSING STUDY:



## CONDO FLOOR PLAN:



## CONDO STUDIES: 1<sup>ST</sup> FLOOR



# CONDO STUDIES: 2<sup>ND</sup> FLOOR



## SECTION CUT OF CORRIDOR:



## SINGLE UNIT FLOOR PLAN:



## ARCHITECTURAL FINISHES:

#### OPTION 1



#### OPTION 2











## ACCESSIBILITY: