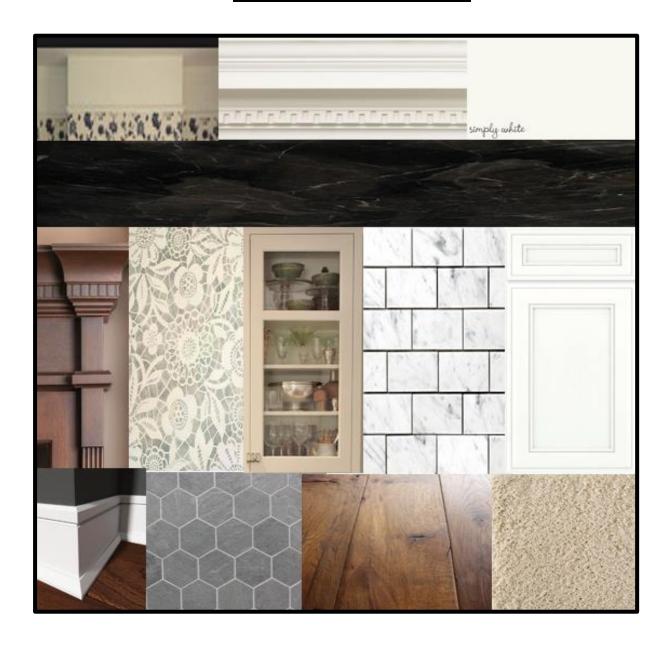

\*

#### SPACE PLANNING:

- Entry/Hall: 120 sq. ft.

- Living Room: 211 sq. ft.

- Kitchen: 195 sq. ft.

- Dining Room: 228 sq. ft.

- Screened-in Porch: 260 sq. ft.

- Office: 105 sq. ft.

- ½ Bath: 52 sq. ft.

- Laundry: 19 sq. ft.

- Master Suite:

- Bedroom: 306 sq. ft.

- Bathroom: 119 sq. ft.

- Closet: 28 sq. ft.

- Guest Suite:

- Bedroom: 269 sq. ft.

- Bathroom: 112 sq. ft.

- Closet: 14 sq. ft.

#### Total Sq. Footage = 2038

\*All sq. footage rounded to the nearest inch\*



## INSPIRATION:



## FURNITURE PLANS:











## EXTERIOR MASSING STUDY:



## CONDO FLOOR PLAN:



## CONDO STUDIES: 1<sup>ST</sup> FLOOR



# CONDO STUDIES: 2<sup>ND</sup> FLOOR



## SECTION CUT OF CORRIDOR:



## SINGLE UNIT FLOOR PLAN:



## ARCHITECTURAL FINISHES:

#### OPTION 1



#### OPTION 2











## ACCESSIBILITY: