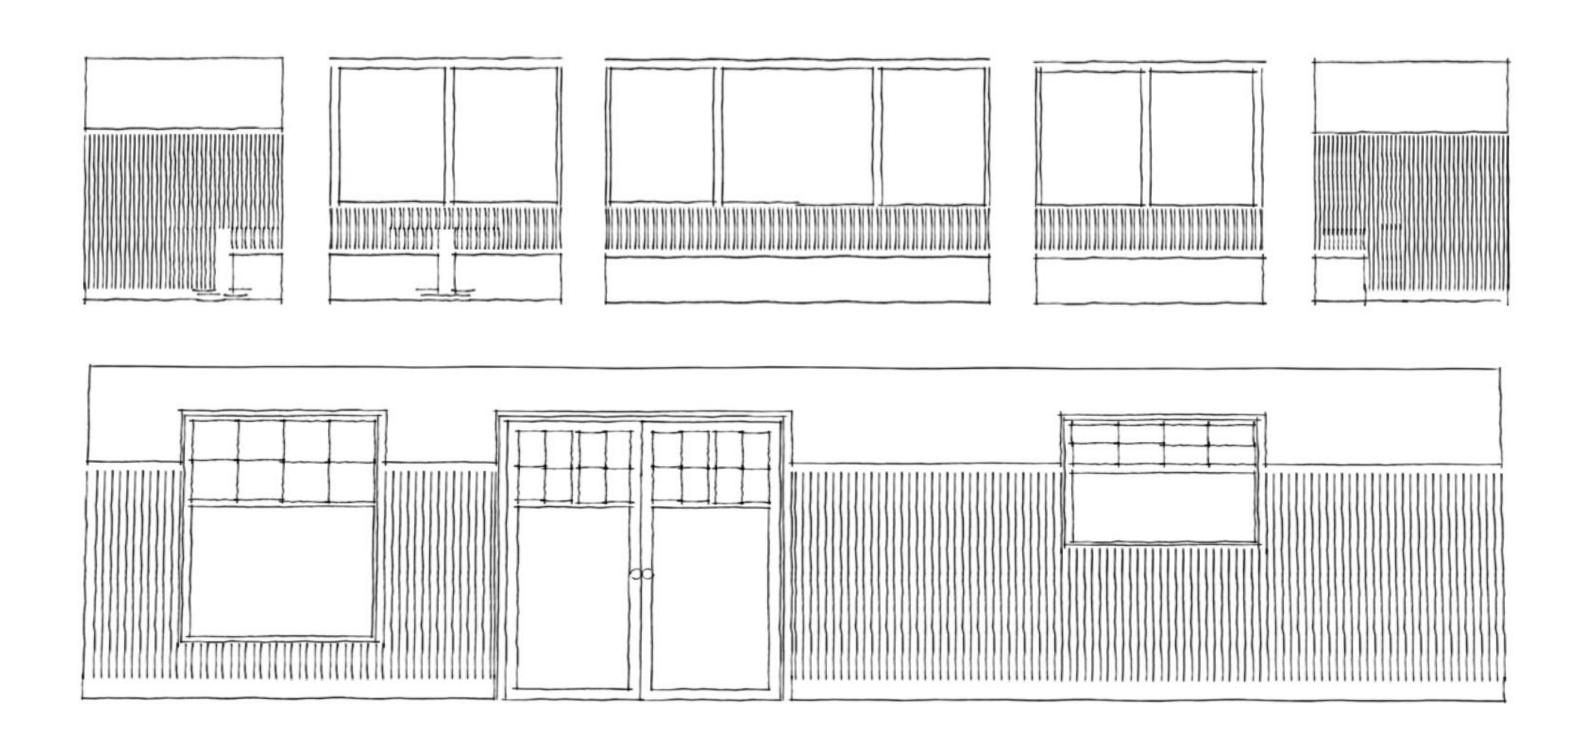

3600



## BUYERS:

- Active seniors over the age of 55
- Seniors that do not require assisted living
- Seniors looking for a community environment



## BUBBLE DIAGRAM'S:





\*Floor plan's not to scale\*

#### BLOCK DIAGRAM'S:





\*Floor plan's not to scale\*

#### SPACE PLANNING:

- Entry/Hall: 120 sq. ft.

- Living Room: 211 sq. ft.

- Kitchen: 195 sq. ft.

- Dining Room: 228 sq. ft.

- Screened-in Porch: 260 sq. ft.

- Office: 105 sq. ft.

- ½ Bath: 52 sq. ft.

- Laundry: 19 sq. ft.

- Master Suite:

- Bedroom: 306 sq. ft.

- Bathroom: 119 sq. ft.

- Closet: 28 sq. ft.

- Guest Suite:

- Bedroom: 269 sq. ft.

- Bathroom: 112 sq. ft.

- Closet: 14 sq. ft.

#### Total Sq. Footage = 2038

\*All sq. footage rounded to the nearest inch\*



## INSPIRATION:



## FURNITURE PLANS:











## EXTERIOR MASSING STUDY:



## CONDO FLOOR PLAN:



## CONDO STUDIES: 1<sup>ST</sup> FLOOR



# CONDO STUDIES: 2<sup>ND</sup> FLOOR



## SECTION CUT OF CORRIDOR:



## SINGLE UNIT FLOOR PLAN:



## ARCHITECTURAL FINISHES:

#### OPTION 1



#### OPTION 2











## ACCESSIBILITY: