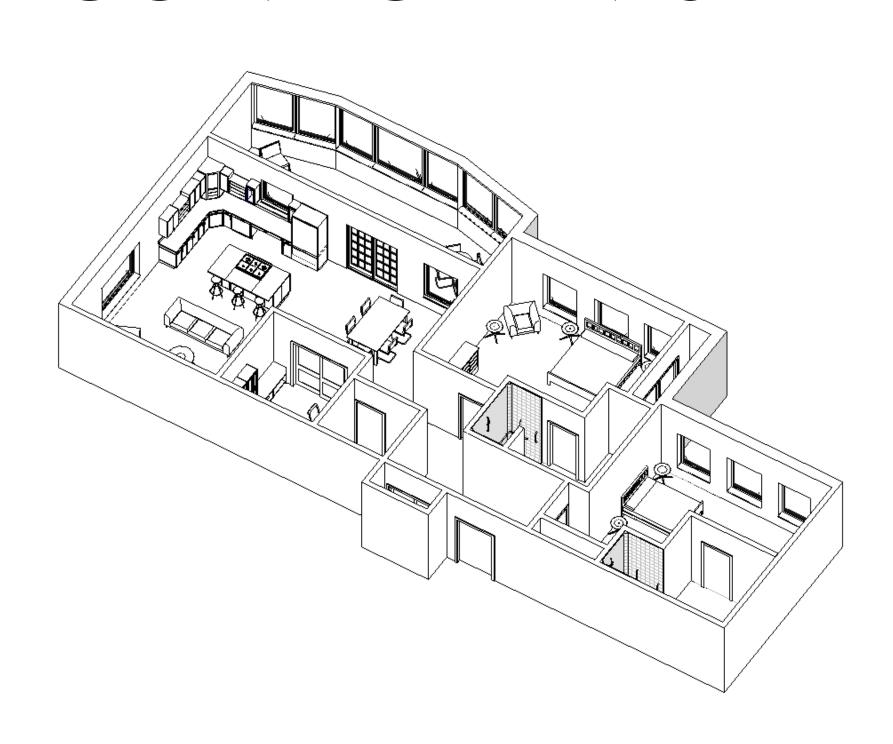

## CONDO FLOOR PLAN:

#### SPACE PLANNING:

- Entry/Hall: 120 sq. ft.

- Living Room: 211 sq. ft.

- Kitchen: 195 sq. ft.

- Dining Room: 228 sq. ft.

- Screened-in Porch: 260 sq. ft.

- Office: 105 sq. ft.

- ½ Bath: 52 sq. ft.

- Laundry: 19 sq. ft.

- Master Suite:

- Bedroom: 306 sq. ft.

- Bathroom: 119 sq. ft.

- Closet: 28 sq. ft.

- Guest Suite:

- Bedroom: 269 sq. ft.

- Bathroom: 112 sq. ft.

- Closet: 14 sq. ft.

#### Total Sq. Footage = 2038

\*All sq. footage rounded to the nearest inch\*