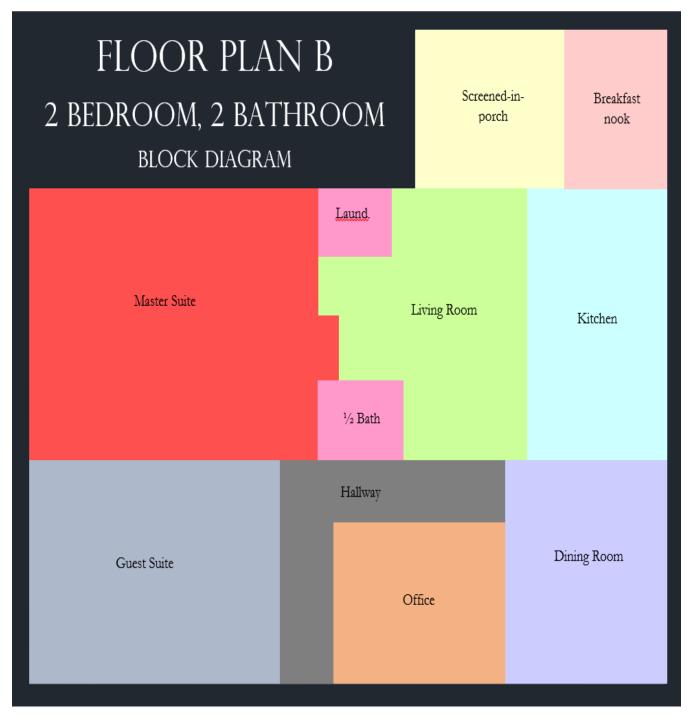

#### BLOCK DIAGRAM'S:

\*Floor plan's not to scale\*

#### SPACE PLANNING:

- Entry/Hall: 120 sq. ft.

- Living Room: 211 sq. ft.

- Kitchen: 195 sq. ft.

- Dining Room: 228 sq. ft.

- Screened-in Porch: 260 sq. ft.

- Office: 105 sq. ft.

- ½ Bath: 52 sq. ft.

- Laundry: 19 sq. ft.

- Master Suite:

- Bedroom: 306 sq. ft.

- Bathroom: 119 sq. ft.

- Closet: 28 sq. ft.

- Guest Suite:

- Bedroom: 269 sq. ft.

- Bathroom: 112 sq. ft.

- Closet: 14 sq. ft.

#### Total Sq. Footage = 2038

\*All sq. footage rounded to the nearest inch\*