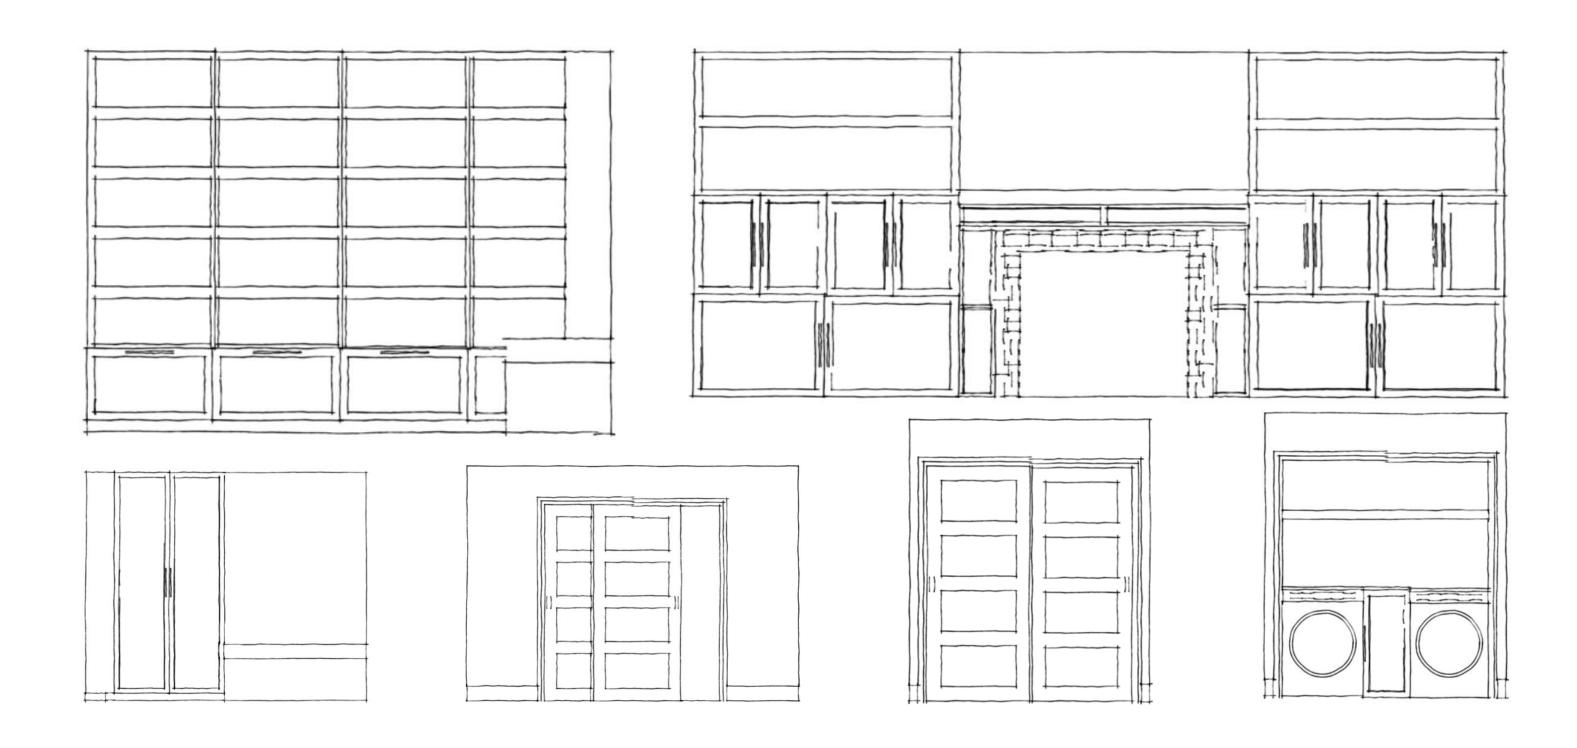

N 3600



## BUYERS:

- Active seniors over the age of 55
- Seniors that do not require assisted living
- Seniors looking for a community environment



## BUBBLE DIAGRAM'S:





\*Floor plan's not to scale\*

#### BLOCK DIAGRAM'S:





\*Floor plan's not to scale\*

#### SPACE PLANNING:

- Entry/Hall: 120 sq. ft.

- Living Room: 211 sq. ft.

- Kitchen: 195 sq. ft.

- Dining Room: 228 sq. ft.

- Screened-in Porch: 260 sq. ft.

- Office: 105 sq. ft.

- ½ Bath: 52 sq. ft.

- Laundry: 19 sq. ft.

- Master Suite:

- Bedroom: 306 sq. ft.

- Bathroom: 119 sq. ft.

- Closet: 28 sq. ft.

- Guest Suite:

- Bedroom: 269 sq. ft.

- Bathroom: 112 sq. ft.

- Closet: 14 sq. ft.

#### Total Sq. Footage = 2038

\*All sq. footage rounded to the nearest inch\*



## INSPIRATION:



## FURNITURE PLANS:











## EXTERIOR MASSING STUDY:



## CONDO FLOOR PLAN:



## CONDO STUDIES: 1<sup>ST</sup> FLOOR



# CONDO STUDIES: 2<sup>ND</sup> FLOOR



## SECTION CUT OF CORRIDOR:



## SINGLE UNIT FLOOR PLAN:



## ARCHITECTURAL FINISHES:

#### OPTION 1



#### OPTION 2











## ACCESSIBILITY: