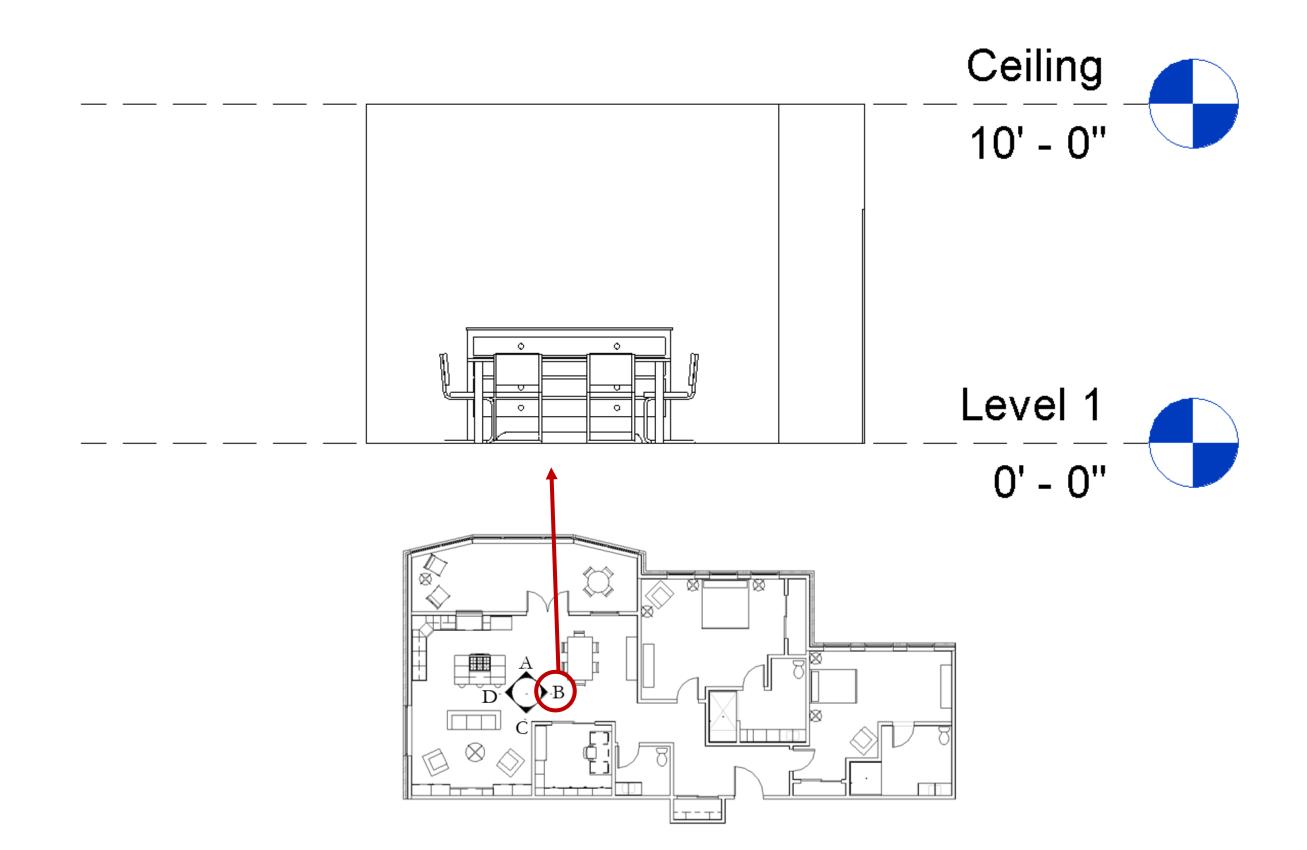

#### SPACE PLANNING:

- Entry/Hall: 120 sq. ft.

- Living Room: 211 sq. ft.

- Kitchen: 195 sq. ft.

- Dining Room: 228 sq. ft.

- Screened-in Porch: 260 sq. ft.

- Office: 105 sq. ft.

- ½ Bath: 52 sq. ft.

- Laundry: 19 sq. ft.

- Master Suite:

- Bedroom: 306 sq. ft.

- Bathroom: 119 sq. ft.

- Closet: 28 sq. ft.

- Guest Suite:

- Bedroom: 269 sq. ft.

- Bathroom: 112 sq. ft.

- Closet: 14 sq. ft.

#### Total Sq. Footage = 2038

\*All sq. footage rounded to the nearest inch\*



## INSPIRATION:



## FURNITURE PLANS:











## EXTERIOR MASSING STUDY:



## CONDO FLOOR PLAN:



## CONDO STUDIES: 1<sup>ST</sup> FLOOR



# CONDO STUDIES: 2<sup>ND</sup> FLOOR



## SECTION CUT OF CORRIDOR:



## SINGLE UNIT FLOOR PLAN:



## ARCHITECTURAL FINISHES:

#### OPTION 1



#### OPTION 2











## ACCESSIBILITY: