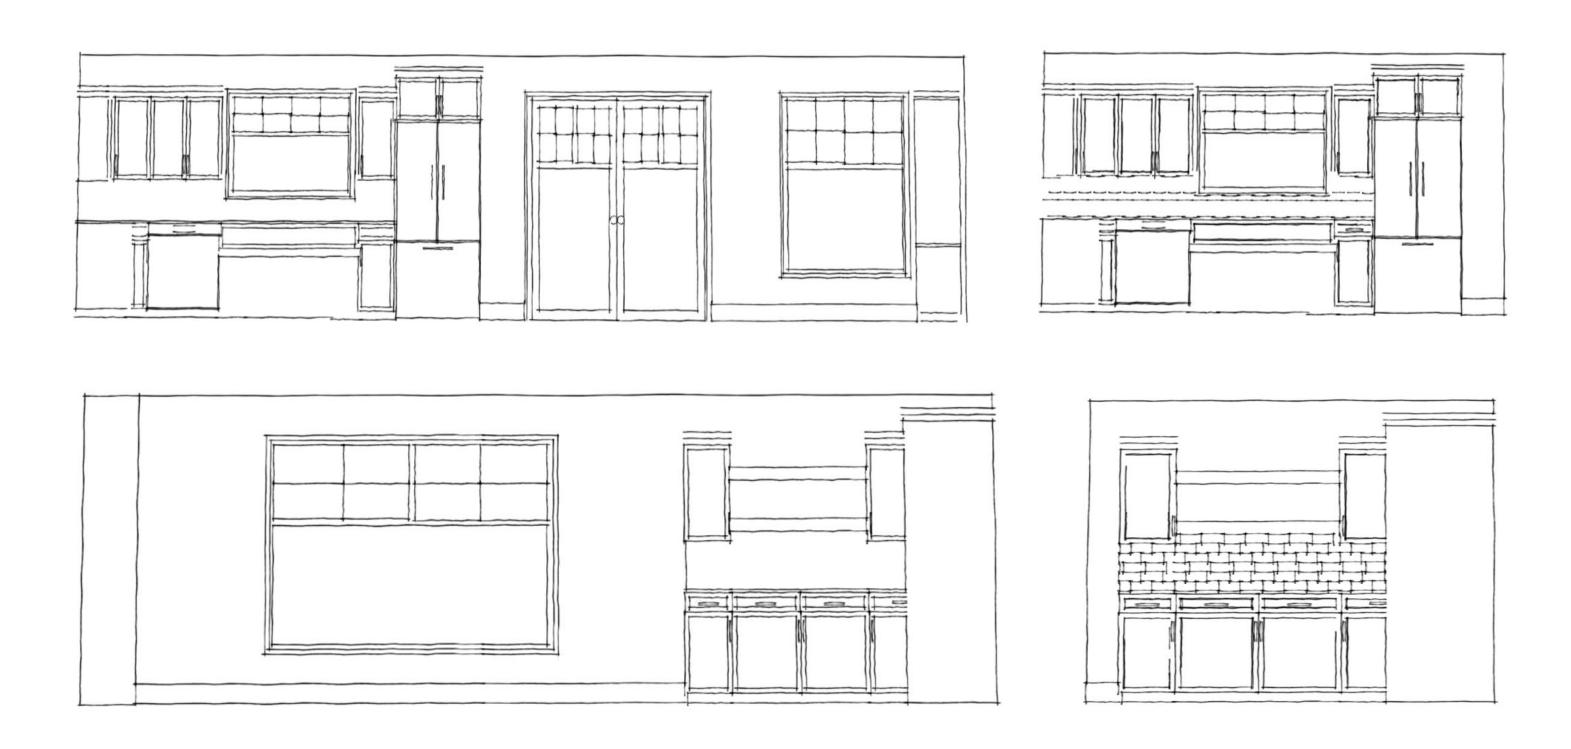

DSN 3600



## BUYERS:

- Active seniors over the age of 55
- Seniors that do not require assisted living
- Seniors looking for a community environment



## BUBBLE DIAGRAM'S:





\*Floor plan's not to scale\*

#### BLOCK DIAGRAM'S:





\*Floor plan's not to scale\*

#### SPACE PLANNING:

- Entry/Hall: 120 sq. ft.

- Living Room: 211 sq. ft.

- Kitchen: 195 sq. ft.

- Dining Room: 228 sq. ft.

- Screened-in Porch: 260 sq. ft.

- Office: 105 sq. ft.

- ½ Bath: 52 sq. ft.

- Laundry: 19 sq. ft.

- Master Suite:

- Bedroom: 306 sq. ft.

- Bathroom: 119 sq. ft.

- Closet: 28 sq. ft.

- Guest Suite:

- Bedroom: 269 sq. ft.

- Bathroom: 112 sq. ft.

- Closet: 14 sq. ft.

#### Total Sq. Footage = 2038

\*All sq. footage rounded to the nearest inch\*



## INSPIRATION:



## FURNITURE PLANS:











## EXTERIOR MASSING STUDY:



## CONDO FLOOR PLAN:



## CONDO STUDIES: 1<sup>ST</sup> FLOOR



# CONDO STUDIES: 2<sup>ND</sup> FLOOR



## SECTION CUT OF CORRIDOR:



## SINGLE UNIT FLOOR PLAN:



## ARCHITECTURAL FINISHES:

#### OPTION 1



#### OPTION 2











## ACCESSIBILITY: