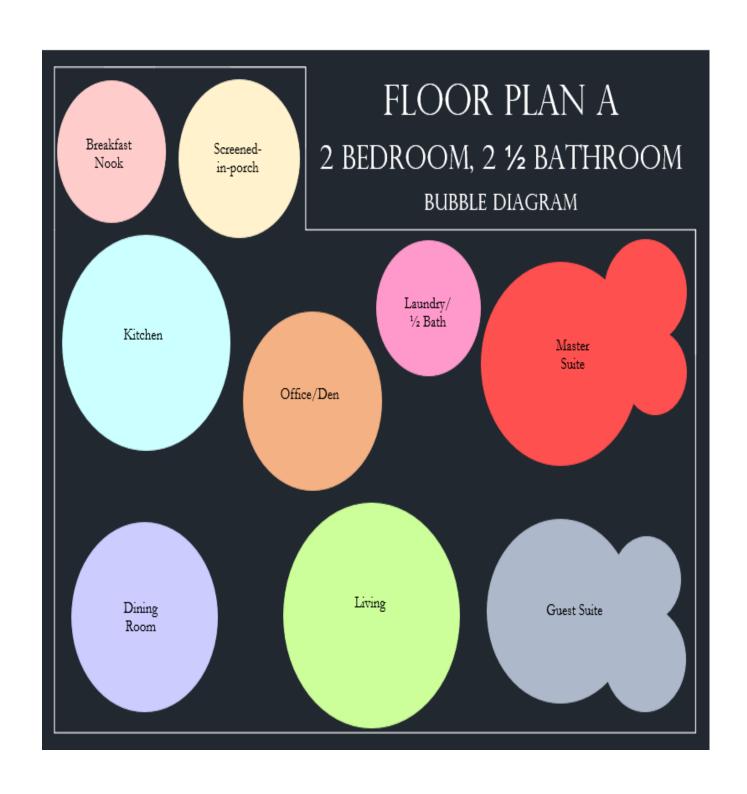

#### RETIREMENT CONDOMINIUM

PORTFOLIO 2

JESSICA WOOD

IDSN 3600



## BUYERS:

- Active seniors over the age of 55
- Seniors that do not require assisted living
- Seniors looking for a community environment



## BUBBLE DIAGRAM'S:





\*Floor plan's not to scale\*

#### BLOCK DIAGRAM'S:





\*Floor plan's not to scale\*

#### SPACE PLANNING:

- Entry/Hall: 120 sq. ft.

- Living Room: 211 sq. ft.

- Kitchen: 195 sq. ft.

- Dining Room: 228 sq. ft.

- Screened-in Porch: 260 sq. ft.

- Office: 105 sq. ft.

- ½ Bath: 52 sq. ft.

- Laundry: 19 sq. ft.

- Master Suite:

- Bedroom: 306 sq. ft.

- Bathroom: 119 sq. ft.

- Closet: 28 sq. ft.

- Guest Suite:

- Bedroom: 269 sq. ft.

- Bathroom: 112 sq. ft.

- Closet: 14 sq. ft.

#### Total Sq. Footage = 2038

\*All sq. footage rounded to the nearest inch\*



## INSPIRATION:



## FURNITURE PLANS:











## EXTERIOR MASSING STUDY:



## CONDO FLOOR PLAN:



## CONDO STUDIES: 1<sup>ST</sup> FLOOR



# CONDO STUDIES: 2<sup>ND</sup> FLOOR



## SECTION CUT OF CORRIDOR:



#