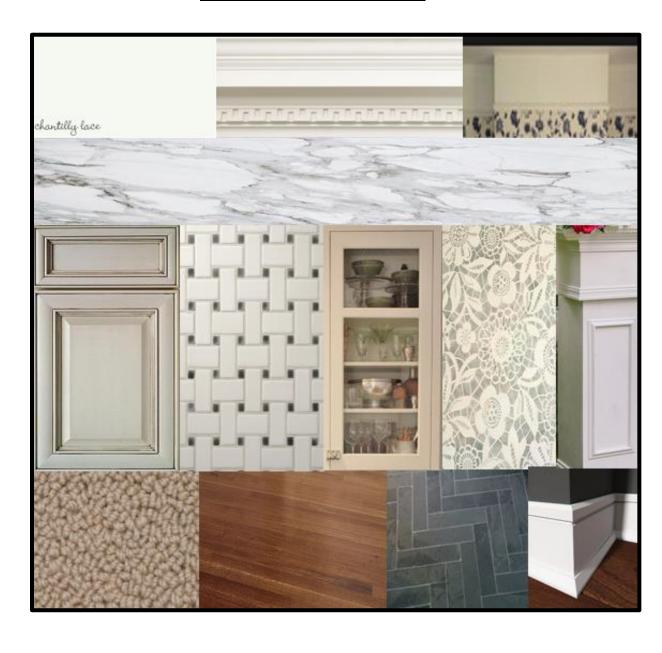

an's not to scale\*

#### SPACE PLANNING:

- Entry/Hall: 120 sq. ft.

- Living Room: 211 sq. ft.

- Kitchen: 195 sq. ft.

- Dining Room: 228 sq. ft.

- Screened-in Porch: 260 sq. ft.

- Office: 105 sq. ft.

- ½ Bath: 52 sq. ft.

- Laundry: 19 sq. ft.

- Master Suite:

- Bedroom: 306 sq. ft.

- Bathroom: 119 sq. ft.

- Closet: 28 sq. ft.

- Guest Suite:

- Bedroom: 269 sq. ft.

- Bathroom: 112 sq. ft.

- Closet: 14 sq. ft.

#### Total Sq. Footage = 2038

\*All sq. footage rounded to the nearest inch\*



## INSPIRATION:



## FURNITURE PLANS:











## EXTERIOR MASSING STUDY:



## CONDO FLOOR PLAN:



## CONDO STUDIES: 1<sup>ST</sup> FLOOR



# CONDO STUDIES: 2<sup>ND</sup> FLOOR



## SECTION CUT OF CORRIDOR:



## SINGLE UNIT FLOOR PLAN:



## ARCHITECTURAL FINISHES:

#### OPTION 1



#### OPTION 2











## ACCESSIBILITY: