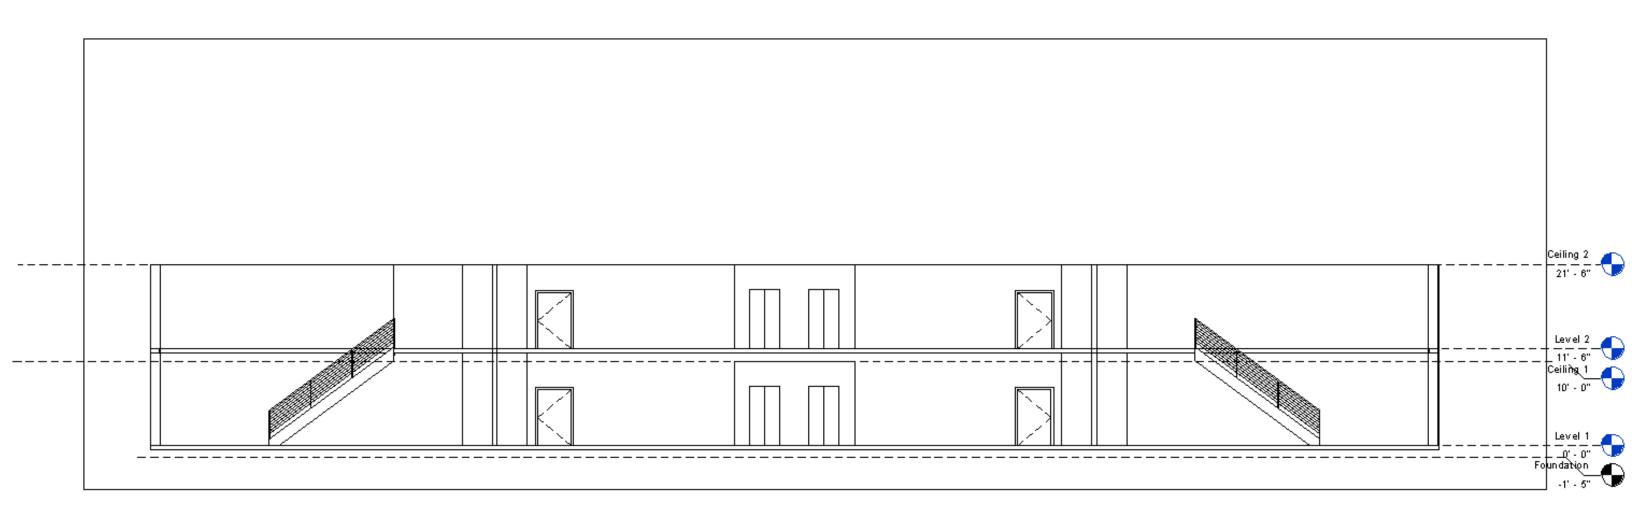

:





\*Floor plan's not to scale\*

#### BLOCK DIAGRAM'S:





\*Floor plan's not to scale\*

#### SPACE PLANNING:

- Entry/Hall: 120 sq. ft.

- Living Room: 211 sq. ft.

- Kitchen: 195 sq. ft.

- Dining Room: 228 sq. ft.

- Screened-in Porch: 260 sq. ft.

- Office: 105 sq. ft.

- ½ Bath: 52 sq. ft.

- Laundry: 19 sq. ft.

- Master Suite:

- Bedroom: 306 sq. ft.

- Bathroom: 119 sq. ft.

- Closet: 28 sq. ft.

- Guest Suite:

- Bedroom: 269 sq. ft.

- Bathroom: 112 sq. ft.

- Closet: 14 sq. ft.

#### Total Sq. Footage = 2038

\*All sq. footage rounded to the nearest inch\*



## INSPIRATION:



## FURNITURE PLANS:











## EXTERIOR MASSING STUDY:



## CONDO FLOOR PLAN:



## CONDO STUDIES: 1<sup>ST</sup> FLOOR



# CONDO STUDIES: 2<sup>ND</sup> FLOOR



## SECTION CUT OF CORRIDOR:



## SINGLE UNIT FLOOR PLAN:



## ARCHITECTURAL FINISHES:

#### OPTION 1



#### OPTION 2











## ACCESSIBILITY: