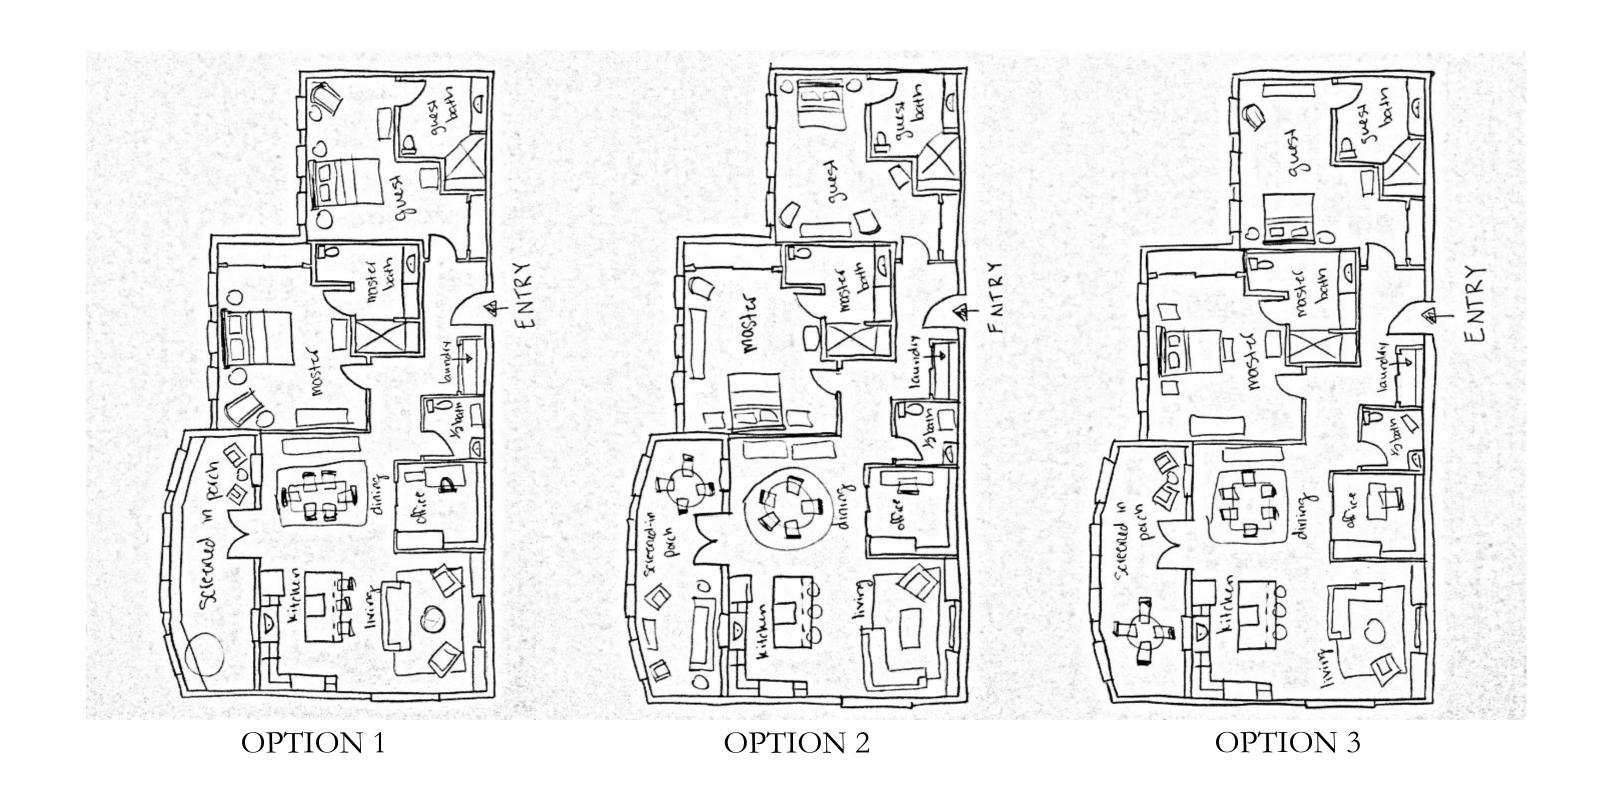

IDSN 3600



## BUYERS:

- Active seniors over the age of 55
- Seniors that do not require assisted living
- Seniors looking for a community environment



## BUBBLE DIAGRAM'S:





\*Floor plan's not to scale\*

#### BLOCK DIAGRAM'S:





\*Floor plan's not to scale\*

#### SPACE PLANNING:

- Entry/Hall: 120 sq. ft.

- Living Room: 211 sq. ft.

- Kitchen: 195 sq. ft.

- Dining Room: 228 sq. ft.

- Screened-in Porch: 260 sq. ft.

- Office: 105 sq. ft.

- ½ Bath: 52 sq. ft.

- Laundry: 19 sq. ft.

- Master Suite:

- Bedroom: 306 sq. ft.

- Bathroom: 119 sq. ft.

- Closet: 28 sq. ft.

- Guest Suite:

- Bedroom: 269 sq. ft.

- Bathroom: 112 sq. ft.

- Closet: 14 sq. ft.

#### Total Sq. Footage = 2038

\*All sq. footage rounded to the nearest inch\*



## INSPIRATION:



## FURNITURE PLANS:











## EXTERIOR MASSING STUDY:



## CONDO FLOOR PLAN:



## CONDO STUDIES: 1<sup>ST</sup> FLOOR



# CONDO STUDIES: 2<sup>ND</sup> FLOOR



## SECTION CUT OF CORRIDOR:



## SINGLE UNIT FLOOR PLAN:



## ARCHITECTURAL FINISHES:

#### OPTION 1



#### OPTION 2











## ACCESSIBILITY: