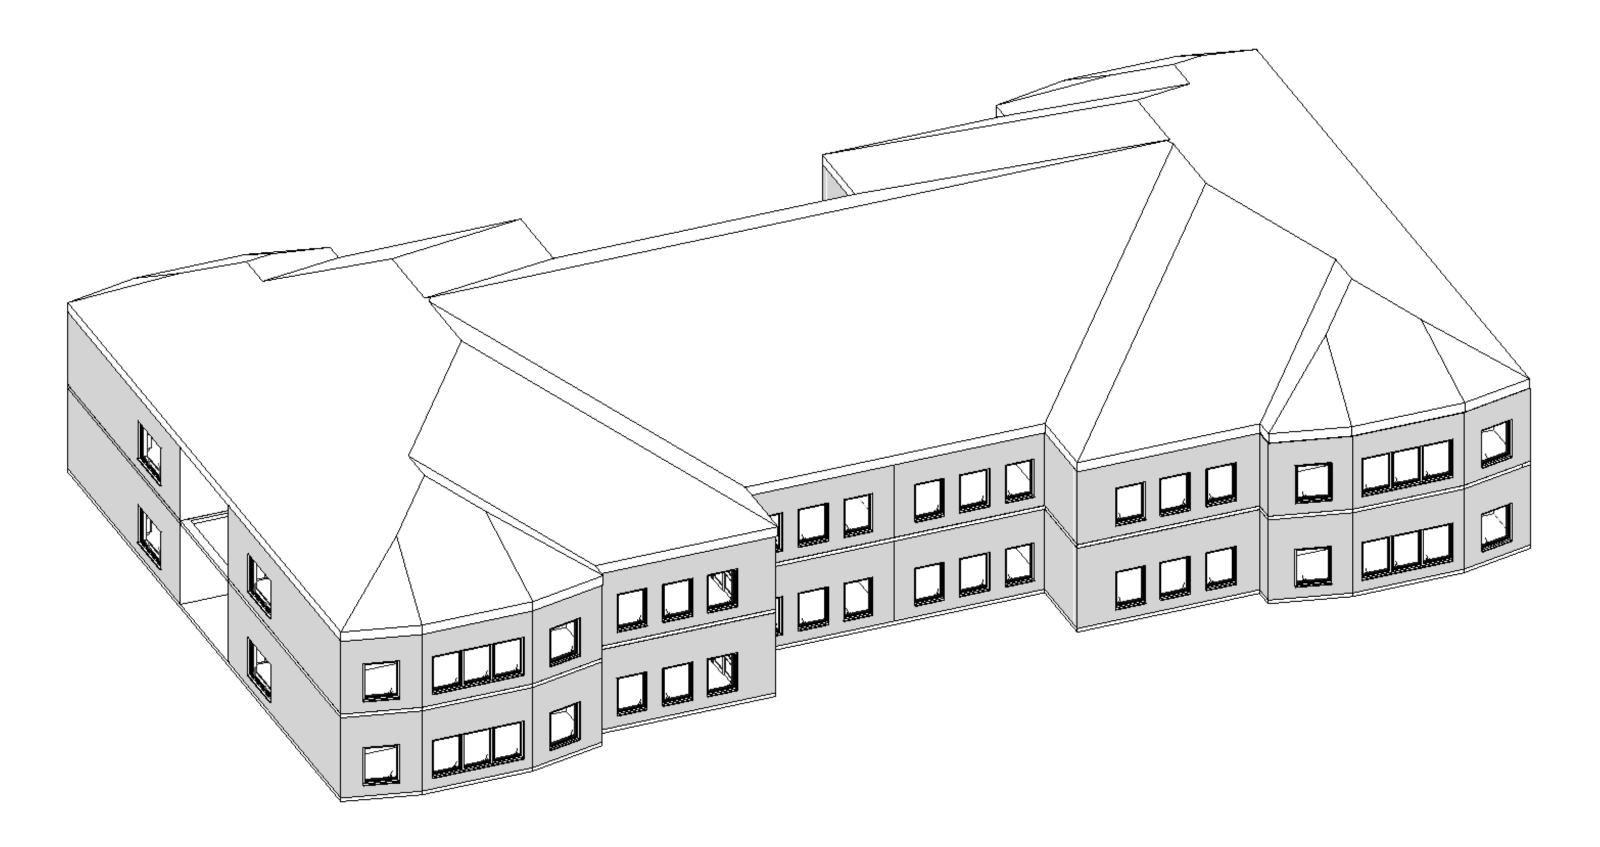

iors over the age of 55
- Seniors that do not require assisted living
- Seniors looking for a community environment



## BUBBLE DIAGRAM'S:





\*Floor plan's not to scale\*

#### BLOCK DIAGRAM'S:





\*Floor plan's not to scale\*

#### SPACE PLANNING:

- Entry/Hall: 120 sq. ft.

- Living Room: 211 sq. ft.

- Kitchen: 195 sq. ft.

- Dining Room: 228 sq. ft.

- Screened-in Porch: 260 sq. ft.

- Office: 105 sq. ft.

- ½ Bath: 52 sq. ft.

- Laundry: 19 sq. ft.

- Master Suite:

- Bedroom: 306 sq. ft.

- Bathroom: 119 sq. ft.

- Closet: 28 sq. ft.

- Guest Suite:

- Bedroom: 269 sq. ft.

- Bathroom: 112 sq. ft.

- Closet: 14 sq. ft.

#### Total Sq. Footage = 2038

\*All sq. footage rounded to the nearest inch\*



## INSPIRATION:



## FURNITURE PLANS:











## EXTERIOR MASSING STUDY:



## CONDO FLOOR PLAN:



## CONDO STUDIES: 1<sup>ST</sup> FLOOR



# CONDO STUDIES: 2<sup>ND</sup> FLOOR



## SECTION CUT OF CORRIDOR:



## SINGLE UNIT FLOOR PLAN:



## ARCHITECTURAL FINISHES:

#### OPTION 1



#### OPTION 2











## ACCESSIBILITY: