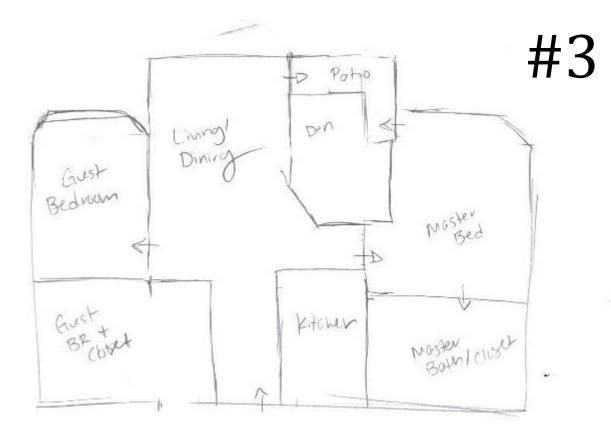

ondo units?**

- Wide walkways
- Ample storage
- Lower upper kitchen cabinets (with wheel chair accessibility)
- Open floorplan







### master suite?

- One master suite
- Walk in closet •
- Jetted tub

### Is the current preference for 'public' spaces or

### to be a suite of distinct rooms?

Yes, public combined spaces

### Style of décor preferred in the senior living

### market?

- High end
- Relaxing
- Comforting •
- Practical

### **Other current trends?**

- ٠
- Easy control lights/fans etc.



### Number of master suites, and spaces in each

• Large shower with wheelchair accessibility with a

bench that folds up big enough for two

Easy accessible features throughout the space

### NTEI RVIEW





## BATHROOM

TT.







### KITCHEN





# BEDROOM/COMMON AREAS









3

#2





### SINGLE UNIT





### 5'-0" Wheelchair Turn-Around

### FULL FLOORPLAN









### <u>PUBLIC ROOM</u> <u>ELEVATIONS:</u> With furniture

### **COMMON AREA ELEVATIONS**







|       | <br>_ | _ |  |
|-------|-------|---|--|
| <br>⊫ |       |   |  |
|       |       |   |  |
|       |       |   |  |
|       |       |   |  |
|       |       |   |  |
|       |       |   |  |
|       |       |   |  |
| ⊩     | Η     | H |  |
| Ë     | _     |   |  |



| 0 |  |  |
|---|--|--|
| _ |  |  |

### **GUEST BEDROOM ELEVATIONS**











### MASTER BEDROOM ELEVATIONS













### <u>SECTION:</u> STAIRWELL



### EXTERIOR MASSING STUDY