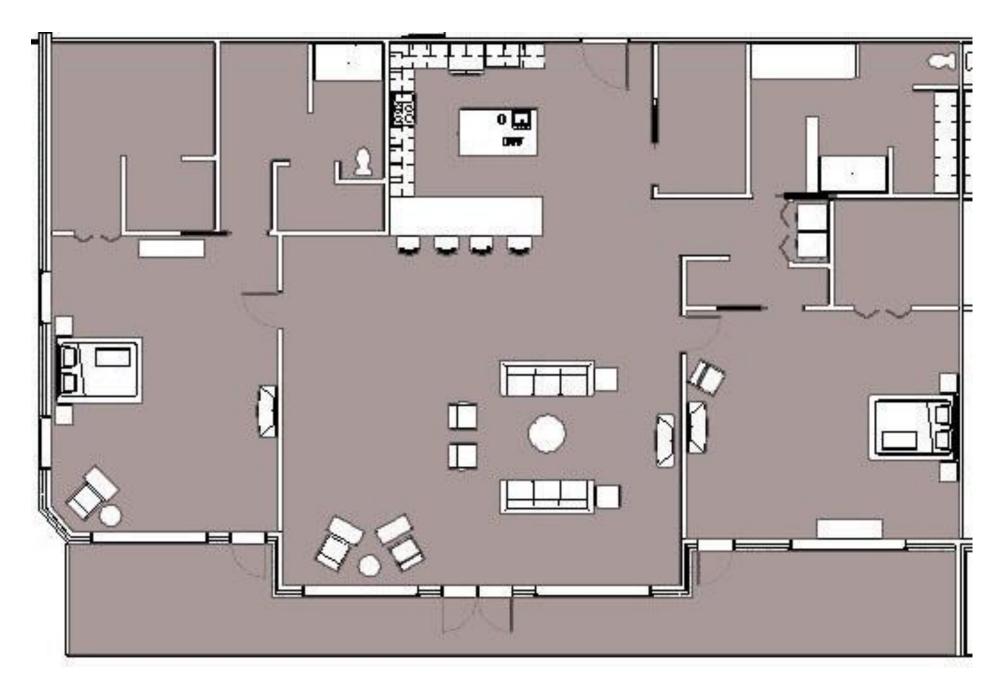

walkways
- Ample storage
- Lower upper kitchen cabinets (with wheel chair accessibility)
- Open floorplan







### master suite?

- One master suite
- Walk in closet •
- Jetted tub

### Is the current preference for 'public' spaces or

### to be a suite of distinct rooms?

Yes, public combined spaces

### Style of décor preferred in the senior living

### market?

- High end
- Relaxing
- Comforting •
- Practical

### **Other current trends?**

- ٠
- Easy control lights/fans etc.



### Number of master suites, and spaces in each

• Large shower with wheelchair accessibility with a

bench that folds up big enough for two

Easy accessible features throughout the space

### NTEI RVIEW





## BATHROOM

TT.







### KITCHEN





# BEDROOM/COMMON AREAS









3

#2





### SINGLE UNIT





### 5'-0" Wheelchair Turn-Around

### FULL FLOORPLAN









### <u>PUBLIC ROOM</u> <u>ELEVATIONS:</u> With furniture

### **COMMON AREA ELEVATIONS**







|       | <br>_ | _ |  |
|-------|-------|---|--|
| <br>⊫ |       |   |  |
|       |       |   |  |
|       |       |   |  |
|       |       |   |  |
|       |       |   |  |
|       |       |   |  |
|       |       |   |  |
| ⊩     | Η     | H |  |
| Ë     | _     |   |  |



| 0 |  |  |
|---|--|--|
| _ |  |  |

### **GUEST BEDROOM ELEVATIONS**











### MASTER BEDROOM ELEVATIONS













### <u>SECTION:</u> STAIRWELL



### EXTERIOR MASSING STUDY