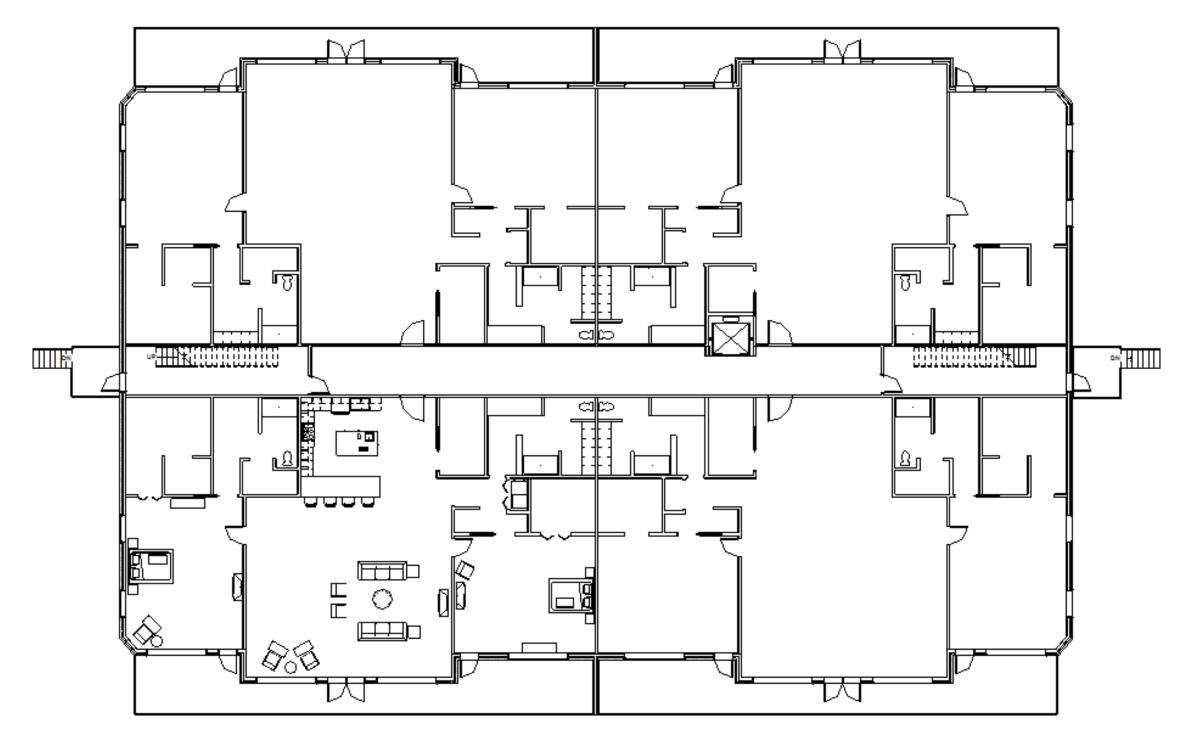

with wheel chair accessibility)
- Open floorplan







### master suite?

- One master suite
- Walk in closet •
- Jetted tub

### Is the current preference for 'public' spaces or

### to be a suite of distinct rooms?

Yes, public combined spaces

### Style of décor preferred in the senior living

### market?

- High end
- Relaxing
- Comforting •
- Practical

### **Other current trends?**

- ٠
- Easy control lights/fans etc.



### Number of master suites, and spaces in each

• Large shower with wheelchair accessibility with a

bench that folds up big enough for two

Easy accessible features throughout the space

### NTEI RVIEW





## BATHROOM

TT.







### KITCHEN





# BEDROOM/COMMON AREAS









3

#2





### SINGLE UNIT





### 5'-0" Wheelchair Turn-Around

### FULL FLOORPLAN









### <u>PUBLIC ROOM</u> <u>ELEVATIONS:</u> With furniture

### **COMMON AREA ELEVATIONS**







|       | <br>_ | _ |  |
|-------|-------|---|--|
| <br>⊫ |       |   |  |
|       |       |   |  |
|       |       |   |  |
|       |       |   |  |
|       |       |   |  |
|       |       |   |  |
|       |       |   |  |
| ⊩     | Η     | H |  |
| Ë     | _     |   |  |



| 0 |  |  |
|---|--|--|
| _ |  |  |

### **GUEST BEDROOM ELEVATIONS**











### MASTER BEDROOM ELEVATIONS













### <u>SECTION:</u> STAIRWELL



### EXTERIOR MASSING STUDY