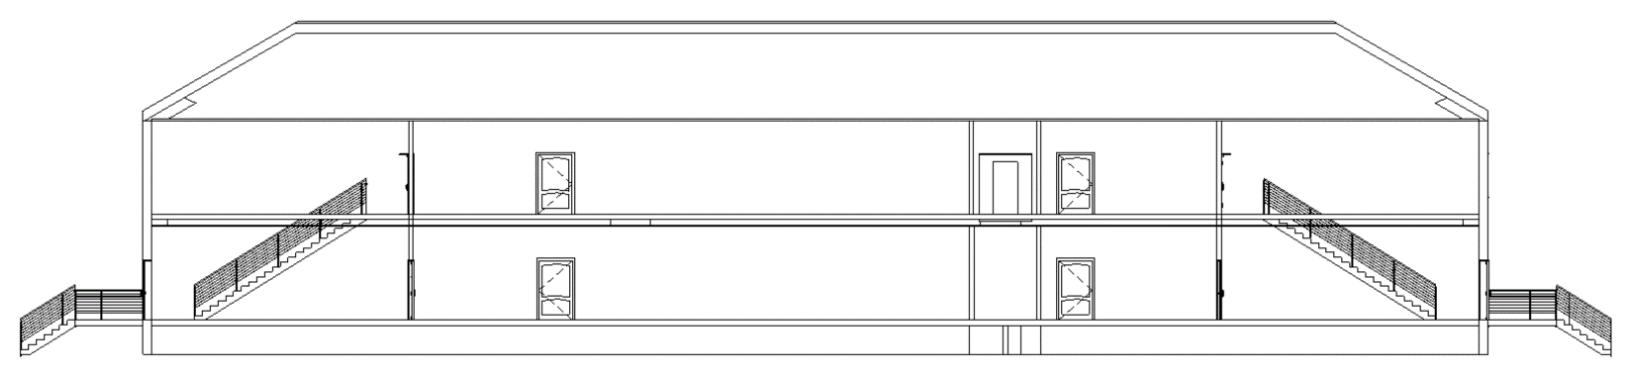

ch that folds up big enough for two

Easy accessible features throughout the space

### NTEI RVIEW





## BATHROOM

TT.







### KITCHEN





# BEDROOM/COMMON AREAS









3

#2





### SINGLE UNIT





### 5'-0" Wheelchair Turn-Around

### FULL FLOORPLAN









### <u>PUBLIC ROOM</u> <u>ELEVATIONS:</u> With furniture

### **COMMON AREA ELEVATIONS**







|       | <br>_ | _ |  |
|-------|-------|---|--|
| <br>⊫ |       |   |  |
|       |       |   |  |
|       |       |   |  |
|       |       |   |  |
|       |       |   |  |
|       |       |   |  |
|       |       |   |  |
| ⊩     | Η     | H |  |
| Ë     | _     |   |  |



| 0 |  |  |
|---|--|--|
| _ |  |  |

### **GUEST BEDROOM ELEVATIONS**











### MASTER BEDROOM ELEVATIONS













### <u>SECTION:</u> STAIRWELL



### EXTERIOR MASSING STUDY