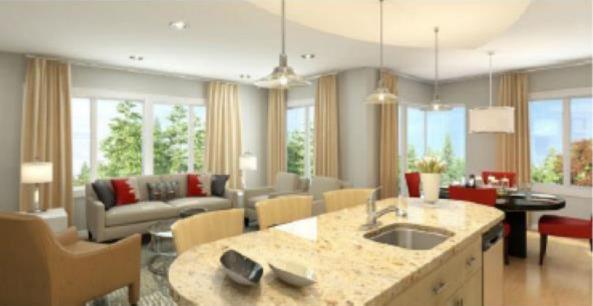

the create a luxury retirement home that provides aging in place

**FARGET BUYER** 

The space allowed is adequate to allow spacious living quarters that apply with ADA and Universal design. These units allow tenants to feel comfortable and at home while still having perks of the community life.

Resource: Croasdaile Village- Durham, NC





```
KITCHEN: (15'-0" x 16'-0")

LIVING/DINING: (20'-0" x 30'-0")

MASTER BEDROOM: (20'-0" x 12'-0")

MASTER BATHROOM: (15'-0" x 13'-3")

GUEST BEDROOM: (12'-0" x 15'-0")

GUEST BATHROOM: (15'-0" x 10'-0")

DEN: (10'-0" x 10'-0")

UTILITY: (12'-0" x 10'-0")

PATIO: (8'-0" x 15'-0")

TOTAL 1,9
```

250 SQ. FT 600 SQ. FT 240 SQ. FT 200 SQ. FT 180 SQ. FT 150 SQ. FT 120 SQ. FT 120 SQ. FT 120 SQ. FT

## SPACE PLANNING



# **BUBBLE DIAGRAM-ONE**

















NSIPRATION IMAGES

### Size range of typical condo units (square

### <u>feet)?</u>

• The dimensions above are in correspondence to the availability to add ADA or universal design elements. We want residents to live a comfortable lifestyle, while still having their independence. We want to increase the mobility throughout the space by creating a more open floorplan to help with traffic patterns.

### Number of bedrooms/baths in typical

### condo units?

A typical condo will consist of:

- One master suite
- Attached master bath
- One guest bedroom
- One un-attached guest bath

### Are the bathrooms attached to the

### bedrooms, or are there shared baths?

The master bath is attached, but the guest is not.

### **Preferred special features in condo units?**

- Wide walkways
- Ample