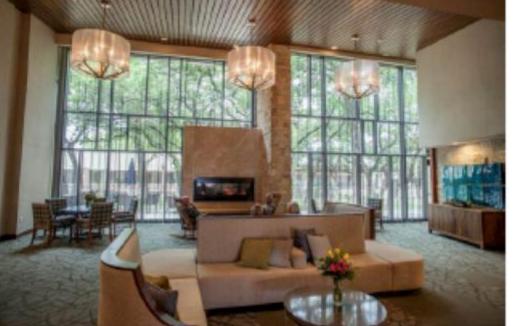

create a luxury retirement home that provides aging in place

**FARGET BUYER** 

The space allowed is adequate to allow spacious living quarters that apply with ADA and Universal design. These units allow tenants to feel comfortable and at home while still having perks of the community life.

Resource: Croasdaile Village- Durham, NC





```
KITCHEN: (15'-0" x 16'-0")

LIVING/DINING: (20'-0" x 30'-0")

MASTER BEDROOM: (20'-0" x 12'-0")

MASTER BATHROOM: (15'-0" x 13'-3")

GUEST BEDROOM: (12'-0" x 15'-0")

GUEST BATHROOM: (15'-0" x 10'-0")

DEN: (10'-0" x 10'-0")

UTILITY: (12'-0" x 10'-0")

PATIO: (8'-0" x 15'-0")

TOTAL 1,9
```

250 SQ. FT 600 SQ. FT 240 SQ. FT 200 SQ. FT 180 SQ. FT 150 SQ. FT 120 SQ. FT 120 SQ. FT 120 SQ. FT

## SPACE PLANNING



# **BUBBLE DIAGRAM-ONE**

















NSIPRATION IMAGES

### Size range of typical condo units (square

### <u>feet)?</u>

• The dimensions above are in correspondence to the availability to add ADA or universal design elements. We want residents to live a comfortable lifestyle, while still having their independence. We want to increase the mobility throughout the space by creating a more open floorplan to help with traffic patterns.

### Number of bedrooms/baths in typical

### condo units?

A typical condo will consist of:

- One master suite
- Attached master bath
- One guest bedroom
- One un-attached guest bath

### Are the bathrooms attached to the

### bedrooms, or are there shared baths?

The master bath is attached, but the guest is not.

### **Preferred special features in condo units?**

- Wide walkways
- Ample sto