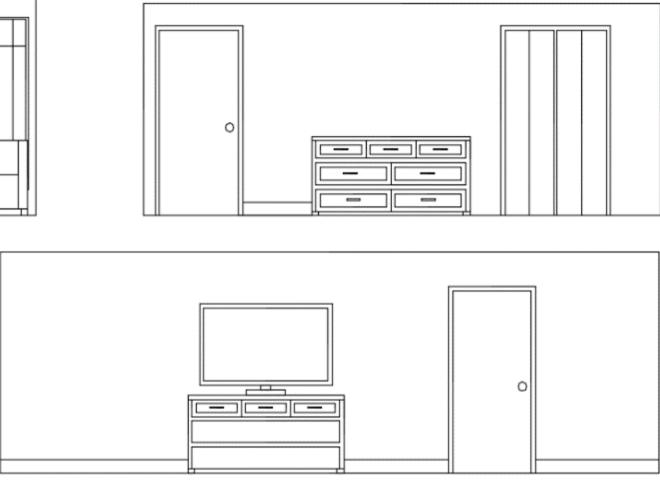

th wheelchair accessibility with a

bench that folds up big enough for two

Easy accessible features throughout the space

### NTEI RVIEW





## BATHROOM

TT.







### KITCHEN





# BEDROOM/COMMON AREAS









3

#2





### SINGLE UNIT





### 5'-0" Wheelchair Turn-Around

### FULL FLOORPLAN









### <u>PUBLIC ROOM</u> <u>ELEVATIONS:</u> With furniture

### **COMMON AREA ELEVATIONS**







|       | <br>_ | _ |  |
|-------|-------|---|--|
| <br>⊫ |       |   |  |
|       |       |   |  |
|       |       |   |  |
|       |       |   |  |
|       |       |   |  |
|       |       |   |  |
|       |       |   |  |
| ⊩     | Η     | H |  |
| Ë     | _     |   |  |



| 0 |  |  |
|---|--|--|
| _ |  |  |

### **GUEST BEDROOM ELEVATIONS**











### MASTER BEDROOM ELEVATIONS













### <u>SECTION:</u> STAIRWELL



### EXTERIOR MASSING STUDY