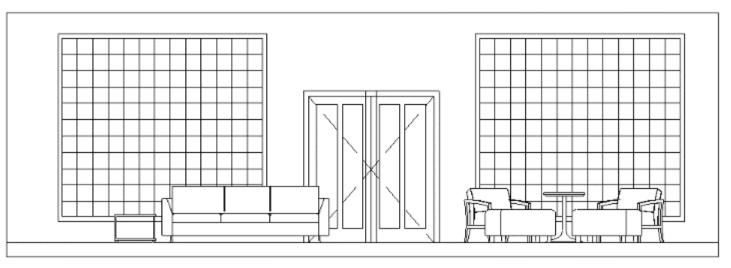

heel chair accessibility)
- Open floorplan







### master suite?

- One master suite
- Walk in closet •
- Jetted tub

### Is the current preference for 'public' spaces or

### to be a suite of distinct rooms?

Yes, public combined spaces

### Style of décor preferred in the senior living

### market?

- High end
- Relaxing
- Comforting •
- Practical

### **Other current trends?**

- ٠
- Easy control lights/fans etc.



### Number of master suites, and spaces in each

• Large shower with wheelchair accessibility with a

bench that folds up big enough for two

Easy accessible features throughout the space

### NTEI RVIEW





## BATHROOM

TT.







### KITCHEN





# BEDROOM/COMMON AREAS









3

#2





### SINGLE UNIT





### 5'-0" Wheelchair Turn-Around

### FULL FLOORPLAN









### <u>PUBLIC ROOM</u> <u>ELEVATIONS:</u> With furniture

### **COMMON AREA ELEVATIONS**







|       | <br>_ | _ |  |
|-------|-------|---|--|
| <br>⊫ |       |   |  |
|       |       |   |  |
|       |       |   |  |
|       |       |   |  |
|       |       |   |  |
|       |       |   |  |
|       |       |   |  |
| ⊩     | Η     | H |  |
| Ë     | _     |   |  |



| 0 |  |  |
|---|--|--|
| _ |  |  |

### **GUEST BEDROOM ELEVATIONS**











### MASTER BEDROOM ELEVATIONS













### <u>SECTION:</u> STAIRWELL



### EXTERIOR MASSING STUDY