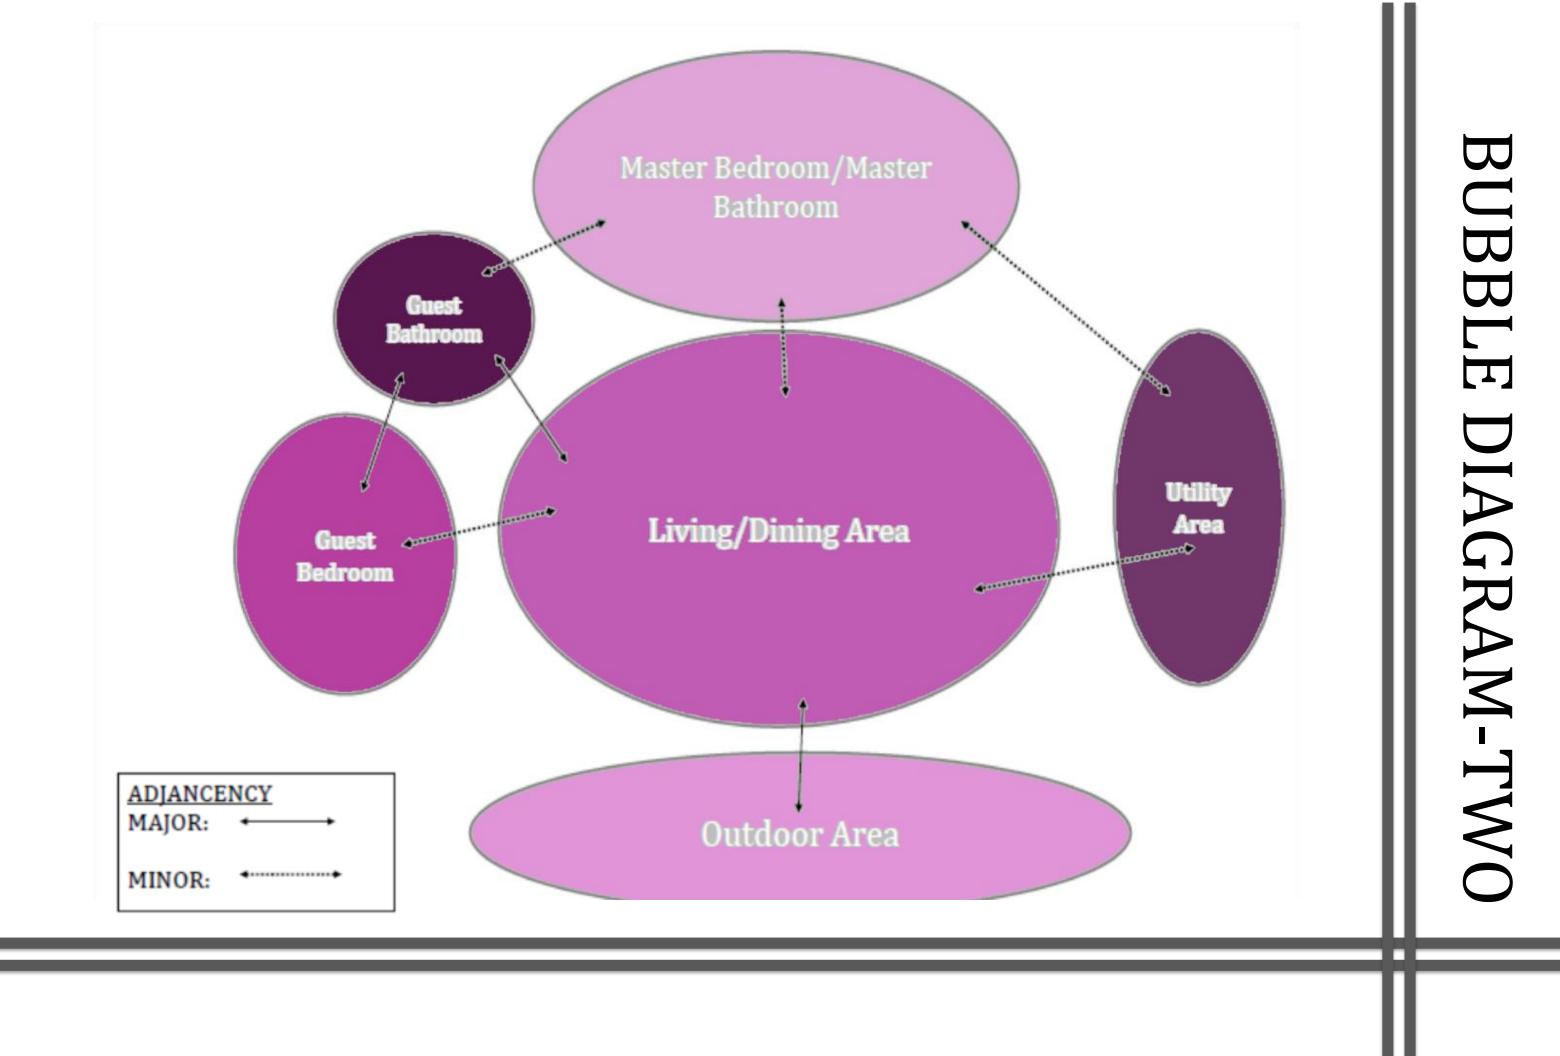

Would like the create a luxury retirement home that provides aging in place

**FARGET BUYER** 

The space allowed is adequate to allow spacious living quarters that apply with ADA and Universal design. These units allow tenants to feel comfortable and at home while still having perks of the community life.

Resource: Croasdaile Village- Durham, NC





```
KITCHEN: (15'-0" x 16'-0")

LIVING/DINING: (20'-0" x 30'-0")

MASTER BEDROOM: (20'-0" x 12'-0")

MASTER BATHROOM: (15'-0" x 13'-3")

GUEST BEDROOM: (12'-0" x 15'-0")

GUEST BATHROOM: (15'-0" x 10'-0")

DEN: (10'-0" x 10'-0")

UTILITY: (12'-0" x 10'-0")

PATIO: (8'-0" x 15'-0")

TOTAL 1,9
```

250 SQ. FT 600 SQ. FT 240 SQ. FT 200 SQ. FT 180 SQ. FT 150 SQ. FT 120 SQ. FT 120 SQ. FT 120 SQ. FT

## SPACE PLANNING



# **BUBBLE DIAGRAM-ONE**

















NSIPRATION IMAGES

### Size range of typical condo units (square

### <u>feet)?</u>

• The dimensions above are in correspondence to the availability to add ADA or universal design elements. We want residents to live a comfortable lifestyle, while still having their independence. We want to increase the mobility throughout the space by creating a more open floorplan to help with traffic patterns.

### Number of bedrooms/baths in typical

### condo units?

A typical condo will consist of:

- One master suite
- Attached master bath
- One guest bedroom
- One un-attached guest bath

### Are the bathrooms attached to the

### bedrooms, or are there shared baths?

The master bath is attached, but the guest is not.

### **Preferred special features in condo units?**

- Wide walkwa