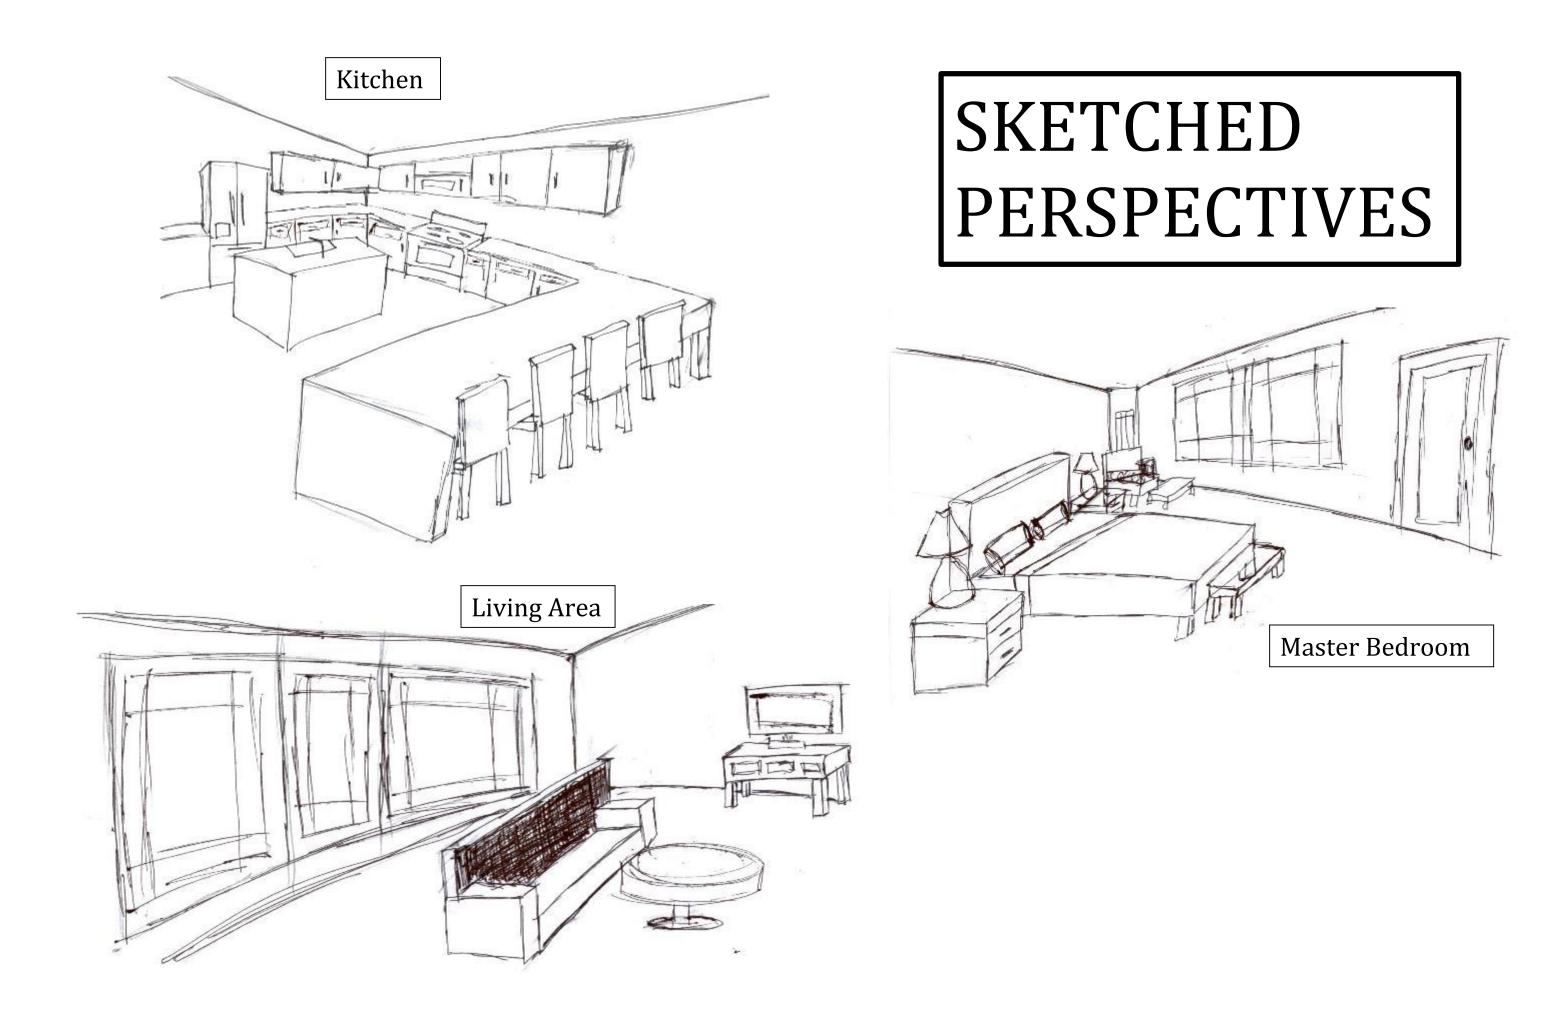

do units?**

- Wide walkways
- Ample storage
- Lower upper kitchen cabinets (with wheel chair accessibility)
- Open floorplan







### master suite?

- One master suite
- Walk in closet •
- Jetted tub

### Is the current preference for 'public' spaces or

### to be a suite of distinct rooms?

Yes, public combined spaces

### Style of décor preferred in the senior living

### market?

- High end
- Relaxing
- Comforting •
- Practical

### **Other current trends?**

- ٠
- Easy control lights/fans etc.



### Number of master suites, and spaces in each

• Large shower with wheelchair accessibility with a

bench that folds up big enough for two

Easy accessible features throughout the space

### NTEI RVIEW





## BATHROOM

TT.







### KITCHEN





# BEDROOM/COMMON AREAS









3

#2





### SINGLE UNIT





### 5'-0" Wheelchair Turn-Around

### FULL FLOORPLAN









### <u>PUBLIC ROOM</u> <u>ELEVATIONS:</u> With furniture

### **COMMON AREA ELEVATIONS**







|       | <br>_ | _ |  |
|-------|-------|---|--|
| <br>⊫ |       |   |  |
|       |       |   |  |
|       |       |   |  |
|       |       |   |  |
|       |       |   |  |
|       |       |   |  |
|       |       |   |  |
| ⊩     | Η     | H |  |
| Ë     | _     |   |  |



| 0 |  |  |
|---|--|--|
| _ |  |  |

### **GUEST BEDROOM ELEVATIONS**











### MASTER BEDROOM ELEVATIONS













### <u>SECTION:</u> STAIRWELL



### EXTERIOR MASSING STUDY