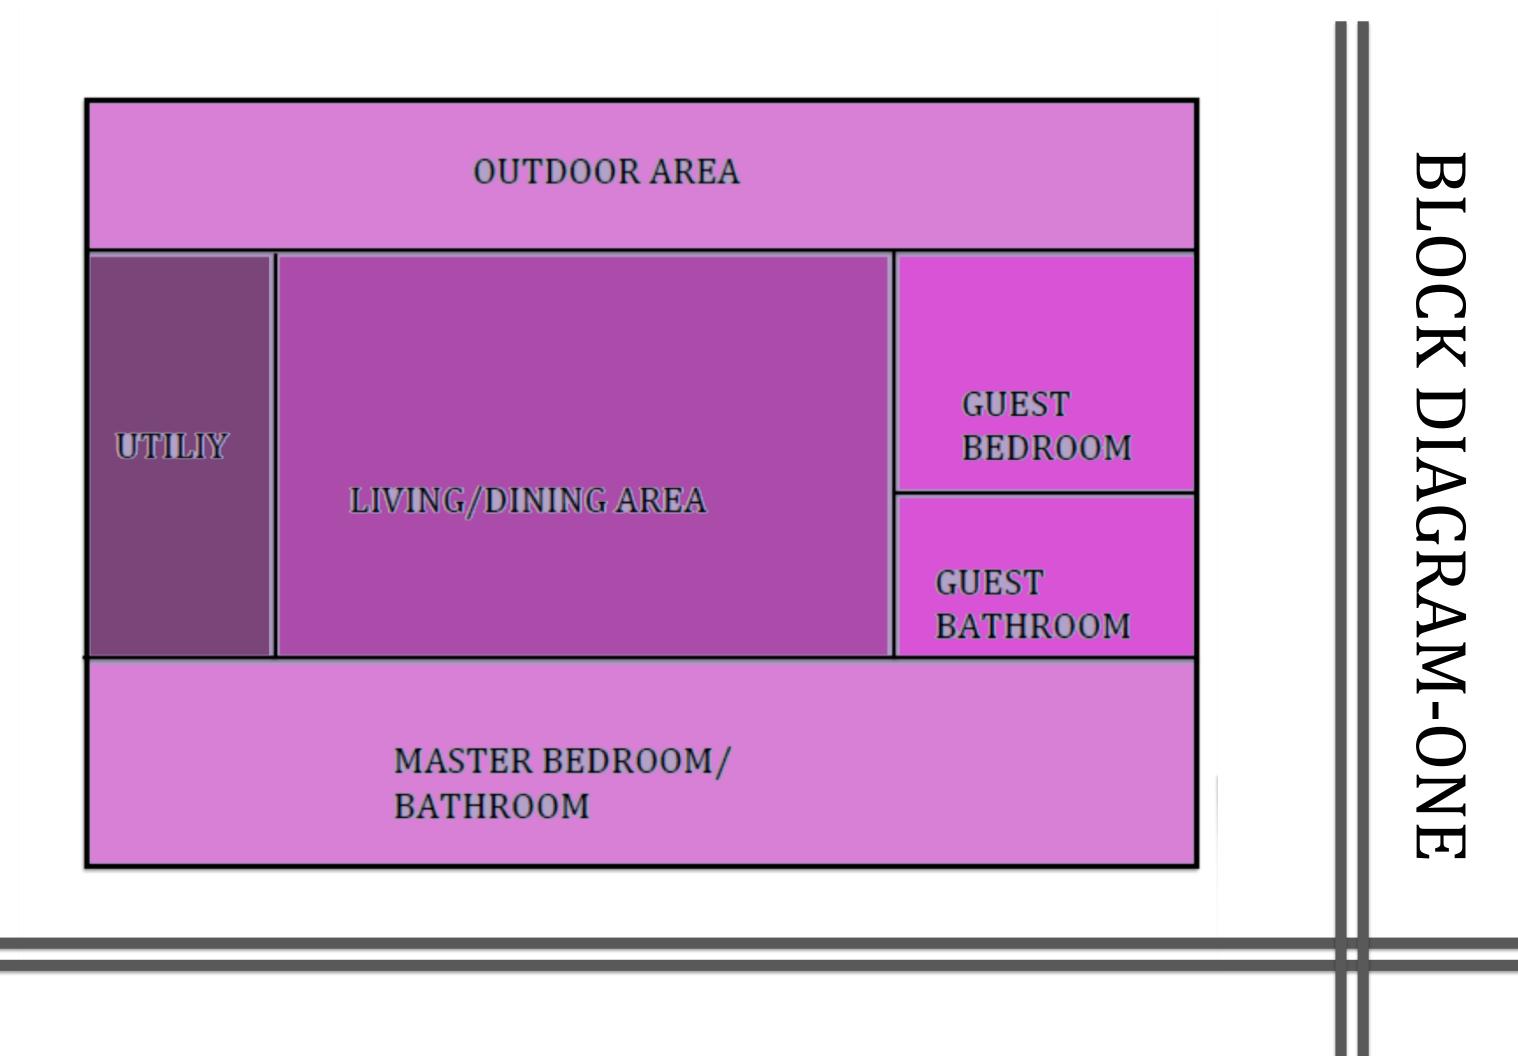

uld like the create a luxury retirement home that provides aging in place

**FARGET BUYER** 

The space allowed is adequate to allow spacious living quarters that apply with ADA and Universal design. These units allow tenants to feel comfortable and at home while still having perks of the community life.

Resource: Croasdaile Village- Durham, NC





```
KITCHEN: (15'-0" x 16'-0")

LIVING/DINING: (20'-0" x 30'-0")

MASTER BEDROOM: (20'-0" x 12'-0")

MASTER BATHROOM: (15'-0" x 13'-3")

GUEST BEDROOM: (12'-0" x 15'-0")

GUEST BATHROOM: (15'-0" x 10'-0")

DEN: (10'-0" x 10'-0")

UTILITY: (12'-0" x 10'-0")

PATIO: (8'-0" x 15'-0")

TOTAL 1,9
```

250 SQ. FT 600 SQ. FT 240 SQ. FT 200 SQ. FT 180 SQ. FT 150 SQ. FT 120 SQ. FT 120 SQ. FT 120 SQ. FT

## SPACE PLANNING



# **BUBBLE DIAGRAM-ONE**

















NSIPRATION IMAGES

### Size range of typical condo units (square

### <u>feet)?</u>

• The dimensions above are in correspondence to the availability to add ADA or universal design elements. We want residents to live a comfortable lifestyle, while still having their independence. We want to increase the mobility throughout the space by creating a more open floorplan to help with traffic patterns.

### Number of bedrooms/baths in typical

### condo units?

A typical condo will consist of:

- One master suite
- Attached master bath
- One guest bedroom
- One un-attached guest bath

### Are the bathrooms attached to the

### bedrooms, or are there shared baths?

The master bath is attached, but the guest is not.

### **Preferred special features in condo units?**

- Wide walkways