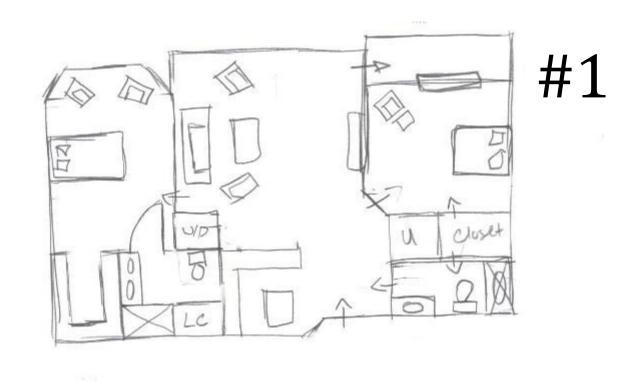

features in condo units?**

- Wide walkways
- Ample storage
- Lower upper kitchen cabinets (with wheel chair accessibility)
- Open floorplan







### master suite?

- One master suite
- Walk in closet •
- Jetted tub

### Is the current preference for 'public' spaces or

### to be a suite of distinct rooms?

Yes, public combined spaces

### Style of décor preferred in the senior living

### market?

- High end
- Relaxing
- Comforting •
- Practical

### **Other current trends?**

- ٠
- Easy control lights/fans etc.



### Number of master suites, and spaces in each

• Large shower with wheelchair accessibility with a

bench that folds up big enough for two

Easy accessible features throughout the space

### NTEI RVIEW





## BATHROOM

TT.







### KITCHEN





# BEDROOM/COMMON AREAS









3

#2





### SINGLE UNIT





### 5'-0" Wheelchair Turn-Around

### FULL FLOORPLAN









### <u>PUBLIC ROOM</u> <u>ELEVATIONS:</u> With furniture

### **COMMON AREA ELEVATIONS**







|       | <br>_ | _ |  |
|-------|-------|---|--|
| <br>⊫ |       |   |  |
|       |       |   |  |
|       |       |   |  |
|       |       |   |  |
|       |       |   |  |
|       |       |   |  |
|       |       |   |  |
| ⊩     | Η     | H |  |
| Ë     | _     |   |  |



| 0 |  |  |
|---|--|--|
| _ |  |  |

### **GUEST BEDROOM ELEVATIONS**











### MASTER BEDROOM ELEVATIONS













### <u>SECTION:</u> STAIRWELL



### EXTERIOR MASSING STUDY