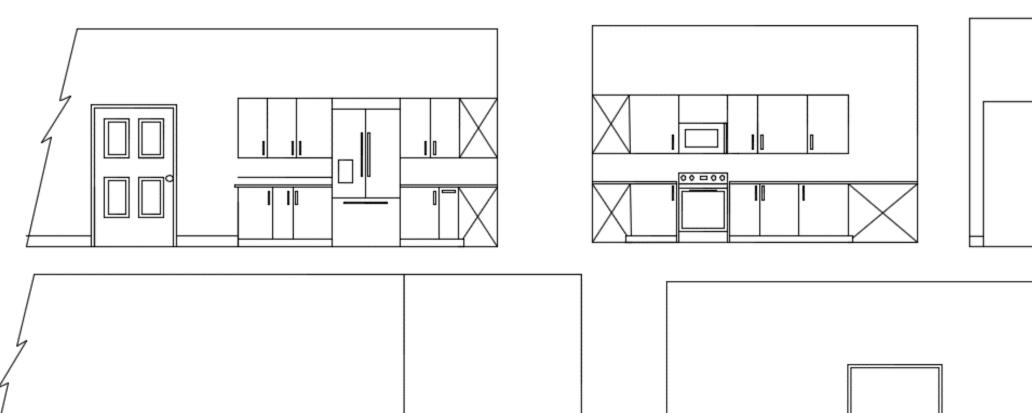

in closet •
- Jetted tub

### Is the current preference for 'public' spaces or

### to be a suite of distinct rooms?

Yes, public combined spaces

### Style of décor preferred in the senior living

### market?

- High end
- Relaxing
- Comforting •
- Practical

### **Other current trends?**

- ٠
- Easy control lights/fans etc.



### Number of master suites, and spaces in each

• Large shower with wheelchair accessibility with a

bench that folds up big enough for two

Easy accessible features throughout the space

### NTEI RVIEW





## BATHROOM

TT.







### KITCHEN





# BEDROOM/COMMON AREAS









3

#2





### SINGLE UNIT





### 5'-0" Wheelchair Turn-Around

### FULL FLOORPLAN









### <u>PUBLIC ROOM</u> <u>ELEVATIONS:</u> With furniture

### **COMMON AREA ELEVATIONS**







|       | <br>_ | _ |  |
|-------|-------|---|--|
| <br>⊫ |       |   |  |
|       |       |   |  |
|       |       |   |  |
|       |       |   |  |
|       |       |   |  |
|       |       |   |  |
|       |       |   |  |
| ⊩     | Η     | H |  |
| Ë     | _     |   |  |



| 0 |  |  |
|---|--|--|
| _ |  |  |

### **GUEST BEDROOM ELEVATIONS**











### MASTER BEDROOM ELEVATIONS













### <u>SECTION:</u> STAIRWELL



### EXTERIOR MASSING STUDY