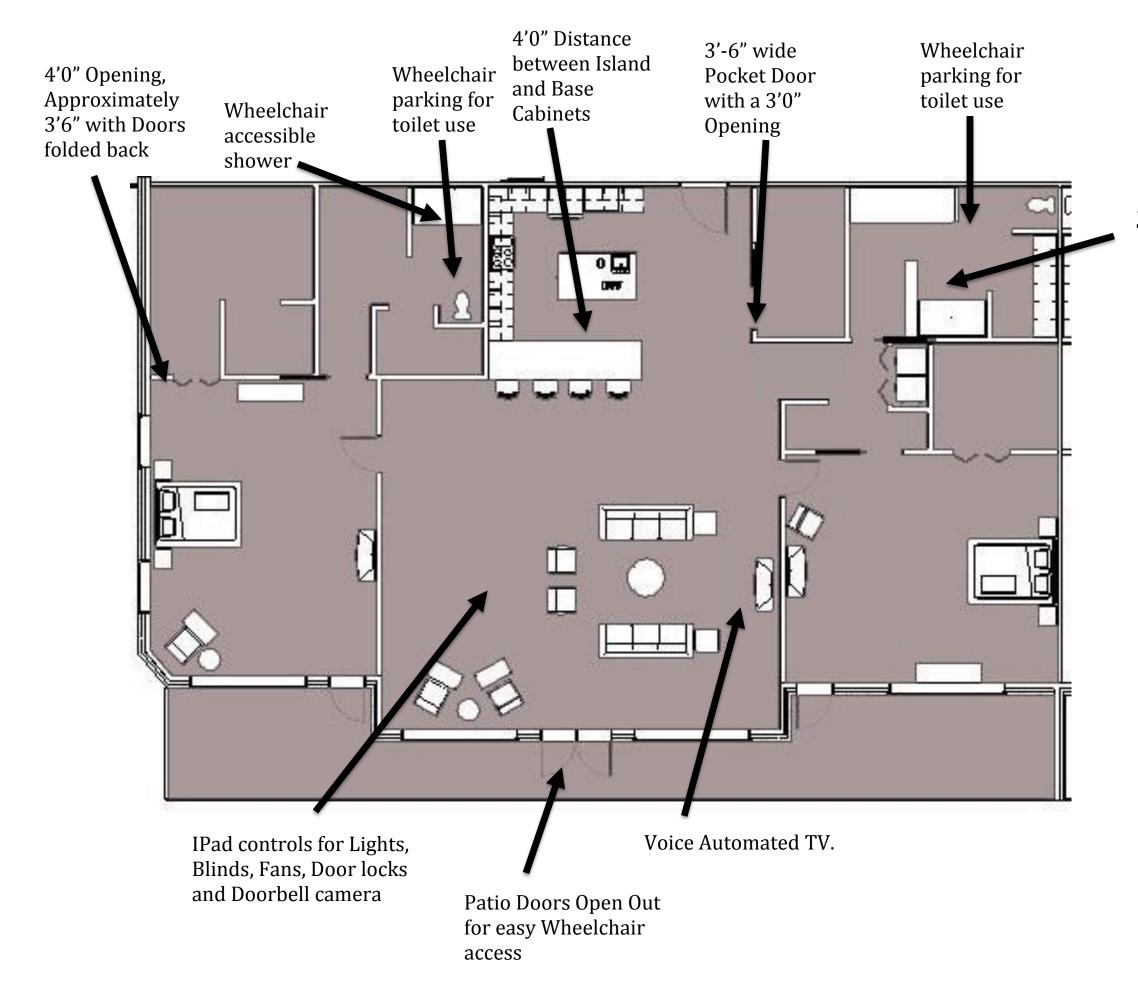

alkways
- Ample storage
- Lower upper kitchen cabinets (with wheel chair accessibility)
- Open floorplan







### master suite?

- One master suite
- Walk in closet •
- Jetted tub

### Is the current preference for 'public' spaces or

### to be a suite of distinct rooms?

Yes, public combined spaces

### Style of décor preferred in the senior living

### market?

- High end
- Relaxing
- Comforting •
- Practical

### **Other current trends?**

- ٠
- Easy control lights/fans etc.



### Number of master suites, and spaces in each

• Large shower with wheelchair accessibility with a

bench that folds up big enough for two

Easy accessible features throughout the space

### NTEI RVIEW





## BATHROOM

TT.







### KITCHEN





# BEDROOM/COMMON AREAS









3

#2





### SINGLE UNIT





### 5'-0" Wheelchair Turn-Around

### FULL FLOORPLAN









### <u>PUBLIC ROOM</u> <u>ELEVATIONS:</u> With furniture

### **COMMON AREA ELEVATIONS**







|       | <br>_ | _ |  |
|-------|-------|---|--|
| <br>⊫ |       |   |  |
|       |       |   |  |
|       |       |   |  |
|       |       |   |  |
|       |       |   |  |
|       |       |   |  |
|       |       |   |  |
| ⊩     | Η     | H |  |
| Ë     | _     |   |  |



| 0 |  |  |
|---|--|--|
| _ |  |  |

### **GUEST BEDROOM ELEVATIONS**











### MASTER BEDROOM ELEVATIONS













### <u>SECTION:</u> STAIRWELL



### EXTERIOR MASSING STUDY