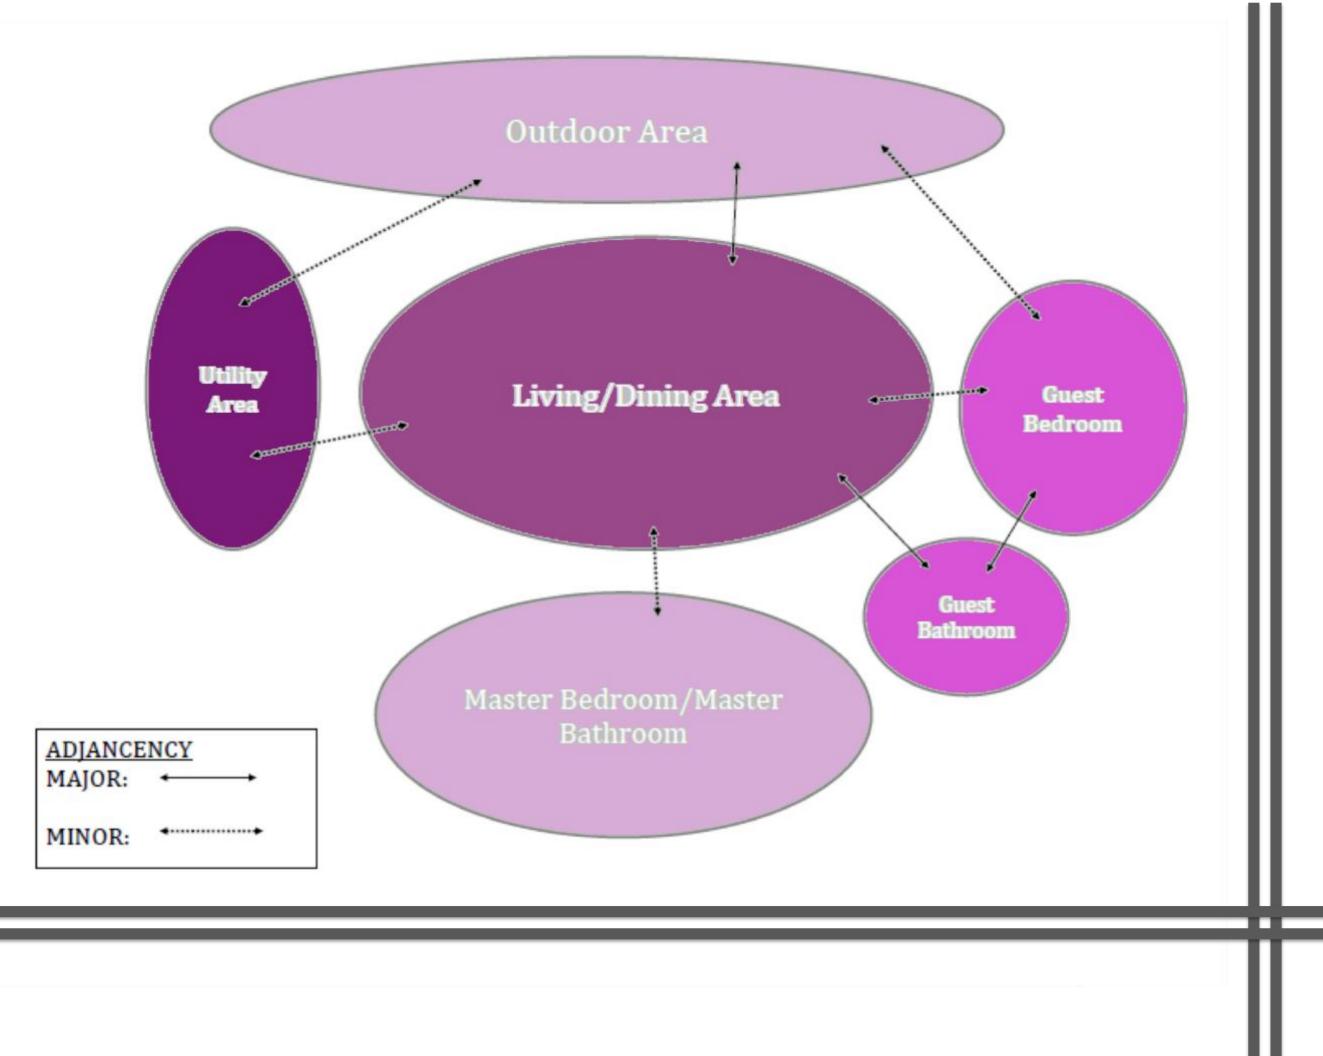

ADA and universal design
- Would like the create a luxury retirement home that provides aging in place

**FARGET BUYER** 

The space allowed is adequate to allow spacious living quarters that apply with ADA and Universal design. These units allow tenants to feel comfortable and at home while still having perks of the community life.

Resource: Croasdaile Village- Durham, NC





```
KITCHEN: (15'-0" x 16'-0")

LIVING/DINING: (20'-0" x 30'-0")

MASTER BEDROOM: (20'-0" x 12'-0")

MASTER BATHROOM: (15'-0" x 13'-3")

GUEST BEDROOM: (12'-0" x 15'-0")

GUEST BATHROOM: (15'-0" x 10'-0")

DEN: (10'-0" x 10'-0")

UTILITY: (12'-0" x 10'-0")

PATIO: (8'-0" x 15'-0")

TOTAL 1,9
```

250 SQ. FT 600 SQ. FT 240 SQ. FT 200 SQ. FT 180 SQ. FT 150 SQ. FT 120 SQ. FT 120 SQ. FT 120 SQ. FT

## SPACE PLANNING



# **BUBBLE DIAGRAM-ONE**

















NSIPRATION IMAGES

### Size range of typical condo units (square

### <u>feet)?</u>

• The dimensions above are in correspondence to the availability to add ADA or universal design elements. We want residents to live a comfortable lifestyle, while still having their independence. We want to increase the mobility throughout the space by creating a more open floorplan to help with traffic patterns.

### Number of bedrooms/baths in typical

### condo units?

A typical condo will consist of:

- One master suite
- Attached master bath
- One guest bedroom
- One un-attached guest bath

### Are the bathrooms attached to the

### bedrooms, or are there shared baths?

The master bath is attached, but the guest is not.

### **Preferred special features in c