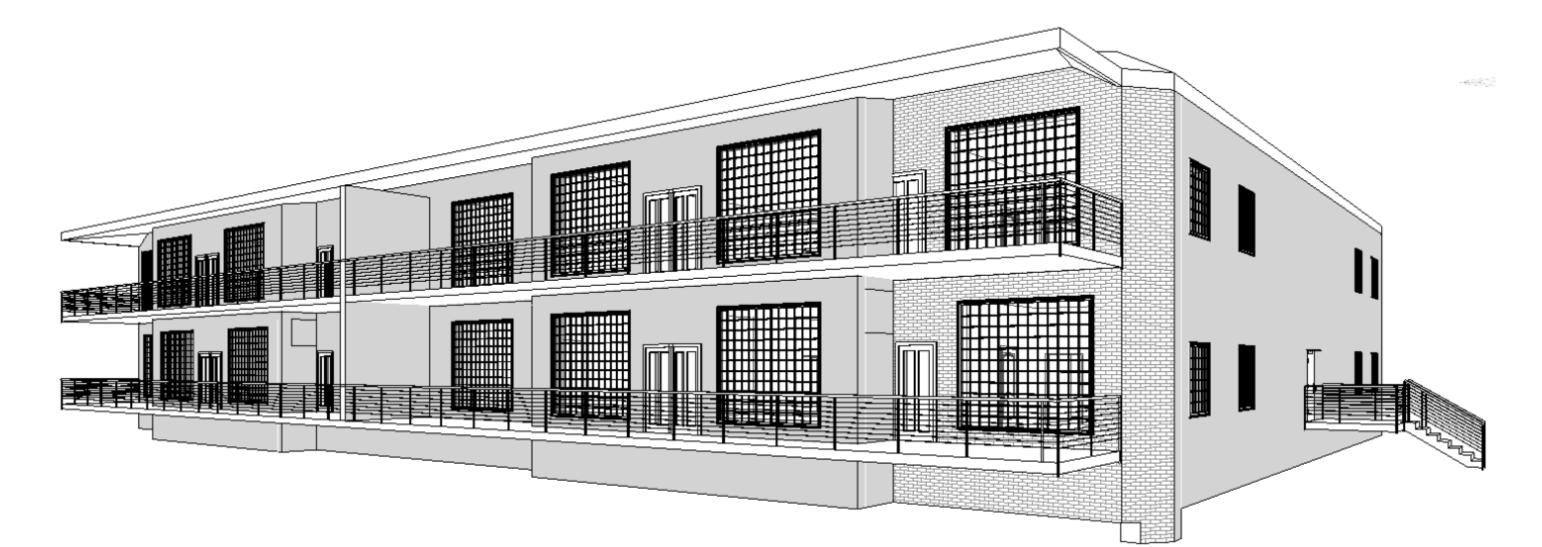

r two

Easy accessible features throughout the space

### NTEI RVIEW





## BATHROOM

TT.







### KITCHEN





# BEDROOM/COMMON AREAS









3

#2





### SINGLE UNIT





### 5'-0" Wheelchair Turn-Around

### FULL FLOORPLAN









### <u>PUBLIC ROOM</u> <u>ELEVATIONS:</u> With furniture

### **COMMON AREA ELEVATIONS**







|       | <br>_ | _ |  |
|-------|-------|---|--|
| <br>⊫ |       |   |  |
|       |       |   |  |
|       |       |   |  |
|       |       |   |  |
|       |       |   |  |
|       |       |   |  |
|       |       |   |  |
| ⊩     | Η     | H |  |
| Ë     | _     |   |  |



| 0 |  |  |
|---|--|--|
| _ |  |  |

### **GUEST BEDROOM ELEVATIONS**











### MASTER BEDROOM ELEVATIONS













### <u>SECTION:</u> STAIRWELL



### EXTERIOR MASSING STUDY