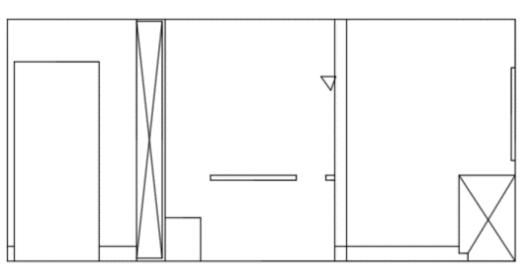

and spaces in each

• Large shower with wheelchair accessibility with a

bench that folds up big enough for two

Easy accessible features throughout the space

### NTEI RVIEW





## BATHROOM

TT.







### KITCHEN





# BEDROOM/COMMON AREAS









3

#2





### SINGLE UNIT





### 5'-0" Wheelchair Turn-Around

### FULL FLOORPLAN









### <u>PUBLIC ROOM</u> <u>ELEVATIONS:</u> With furniture

### **COMMON AREA ELEVATIONS**







|       | <br>_ | _ |  |
|-------|-------|---|--|
| <br>⊫ |       |   |  |
|       |       |   |  |
|       |       |   |  |
|       |       |   |  |
|       |       |   |  |
|       |       |   |  |
|       |       |   |  |
| ⊩     | Η     | H |  |
| Ë     | _     |   |  |



| 0 |  |  |
|---|--|--|
| _ |  |  |

### **GUEST BEDROOM ELEVATIONS**











### MASTER BEDROOM ELEVATIONS













### <u>SECTION:</u> STAIRWELL



### EXTERIOR MASSING STUDY