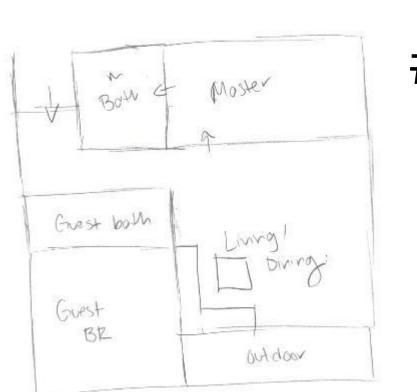

ures in condo units?**

- Wide walkways
- Ample storage
- Lower upper kitchen cabinets (with wheel chair accessibility)
- Open floorplan







### master suite?

- One master suite
- Walk in closet •
- Jetted tub

### Is the current preference for 'public' spaces or

### to be a suite of distinct rooms?

Yes, public combined spaces

### Style of décor preferred in the senior living

### market?

- High end
- Relaxing
- Comforting •
- Practical

### **Other current trends?**

- ٠
- Easy control lights/fans etc.



### Number of master suites, and spaces in each

• Large shower with wheelchair accessibility with a

bench that folds up big enough for two

Easy accessible features throughout the space

### NTEI RVIEW





## BATHROOM

TT.







### KITCHEN





# BEDROOM/COMMON AREAS









3

#2





### SINGLE UNIT





### 5'-0" Wheelchair Turn-Around

### FULL FLOORPLAN









### <u>PUBLIC ROOM</u> <u>ELEVATIONS:</u> With furniture

### **COMMON AREA ELEVATIONS**







|       | <br>_ | _ |  |
|-------|-------|---|--|
| <br>⊫ |       |   |  |
|       |       |   |  |
|       |       |   |  |
|       |       |   |  |
|       |       |   |  |
|       |       |   |  |
|       |       |   |  |
| ⊩     | Η     | H |  |
| Ë     | _     |   |  |



| 0 |  |  |
|---|--|--|
| _ |  |  |

### **GUEST BEDROOM ELEVATIONS**











### MASTER BEDROOM ELEVATIONS













### <u>SECTION:</u> STAIRWELL



### EXTERIOR MASSING STUDY