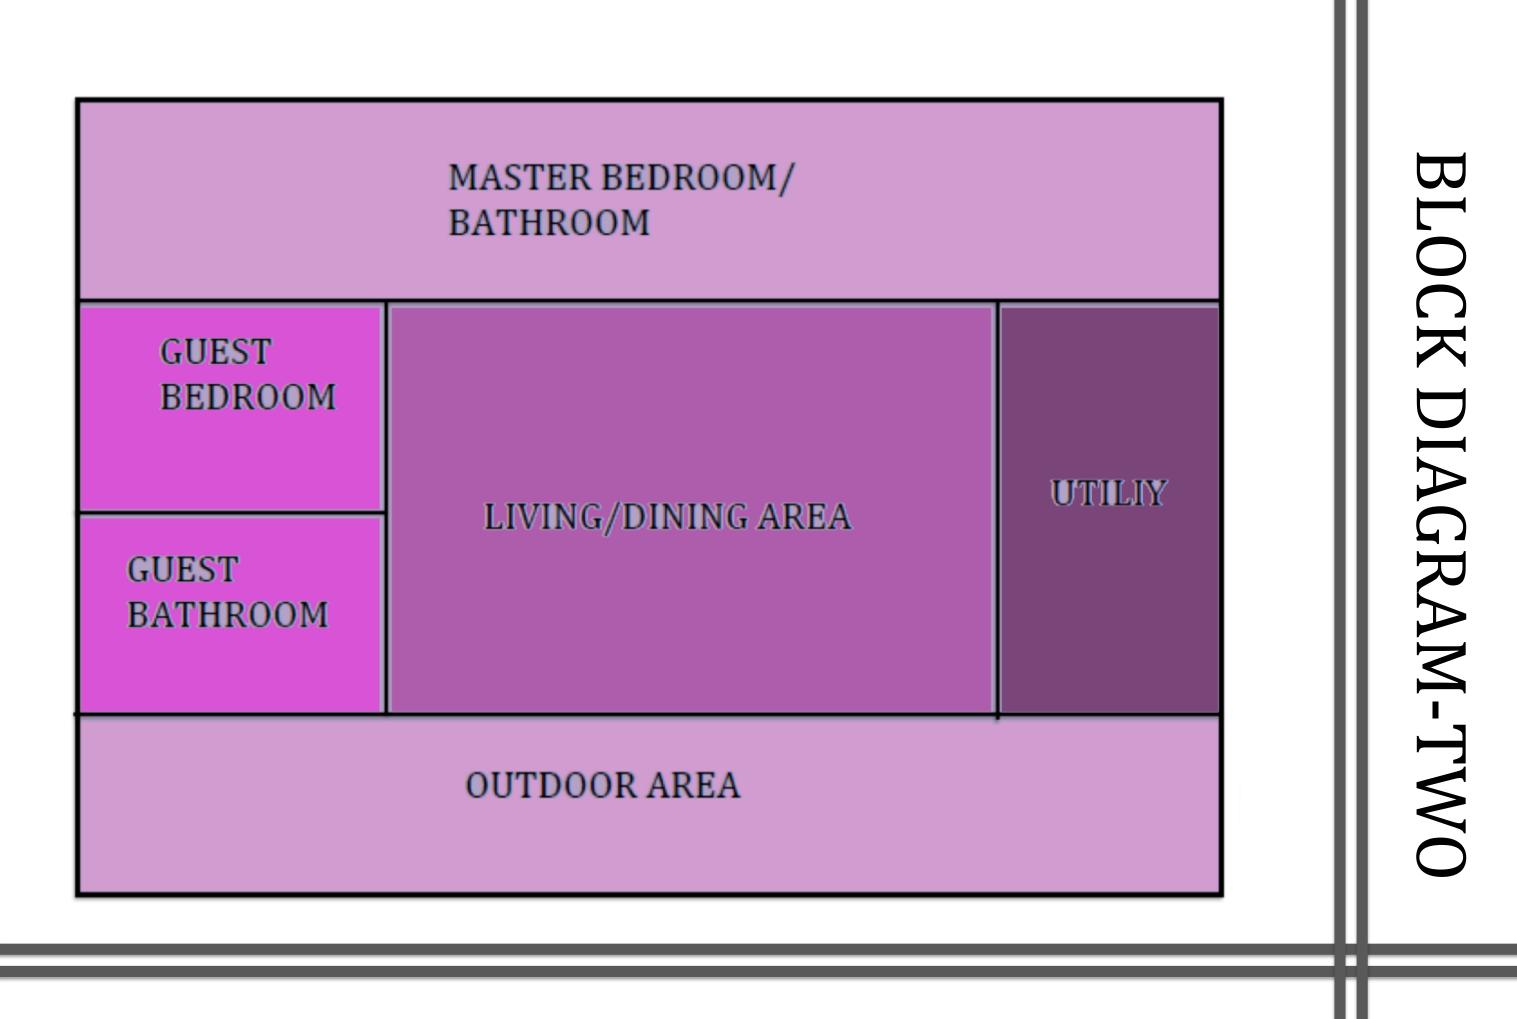

d like the create a luxury retirement home that provides aging in place

**FARGET BUYER** 

The space allowed is adequate to allow spacious living quarters that apply with ADA and Universal design. These units allow tenants to feel comfortable and at home while still having perks of the community life.

Resource: Croasdaile Village- Durham, NC





```
KITCHEN: (15'-0" x 16'-0")

LIVING/DINING: (20'-0" x 30'-0")

MASTER BEDROOM: (20'-0" x 12'-0")

MASTER BATHROOM: (15'-0" x 13'-3")

GUEST BEDROOM: (12'-0" x 15'-0")

GUEST BATHROOM: (15'-0" x 10'-0")

DEN: (10'-0" x 10'-0")

UTILITY: (12'-0" x 10'-0")

PATIO: (8'-0" x 15'-0")

TOTAL 1,9
```

250 SQ. FT 600 SQ. FT 240 SQ. FT 200 SQ. FT 180 SQ. FT 150 SQ. FT 120 SQ. FT 120 SQ. FT 120 SQ. FT

## SPACE PLANNING



# **BUBBLE DIAGRAM-ONE**

















NSIPRATION IMAGES

### Size range of typical condo units (square

### <u>feet)?</u>

• The dimensions above are in correspondence to the availability to add ADA or universal design elements. We want residents to live a comfortable lifestyle, while still having their independence. We want to increase the mobility throughout the space by creating a more open floorplan to help with traffic patterns.

### Number of bedrooms/baths in typical

### condo units?

A typical condo will consist of:

- One master suite
- Attached master bath
- One guest bedroom
- One un-attached guest bath

### Are the bathrooms attached to the

### bedrooms, or are there shared baths?

The master bath is attached, but the guest is not.

### **Preferred special features in condo units?**

- Wide walkways
-