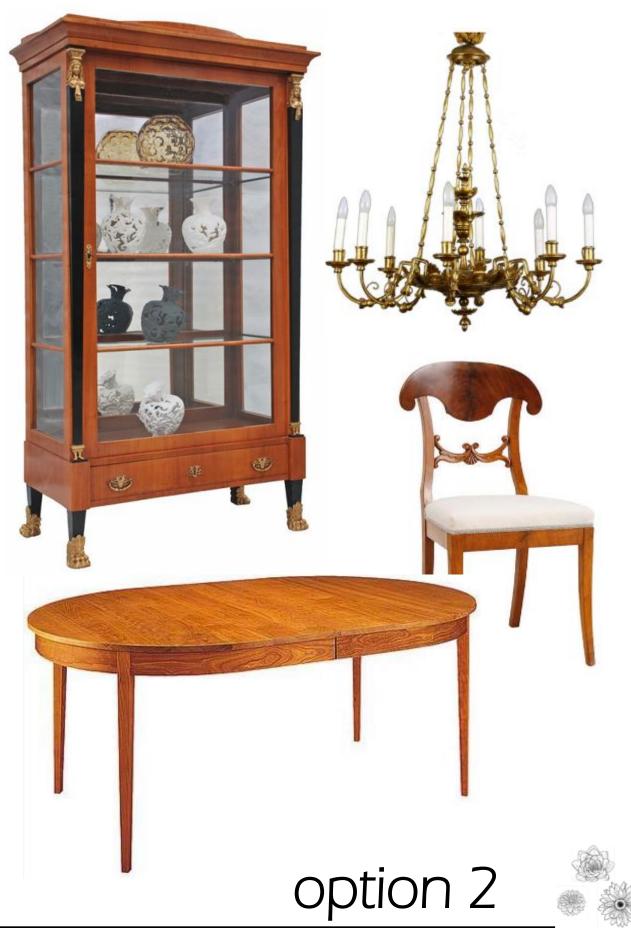

# DINING

# DINING

"Hey you remember back in the day when we shared a room and when it was never quiet. Well look who's got more space to make noise now haha. It's really been Dana's, you remember seeing her recently right? This room has really been for her, she visits a lot."