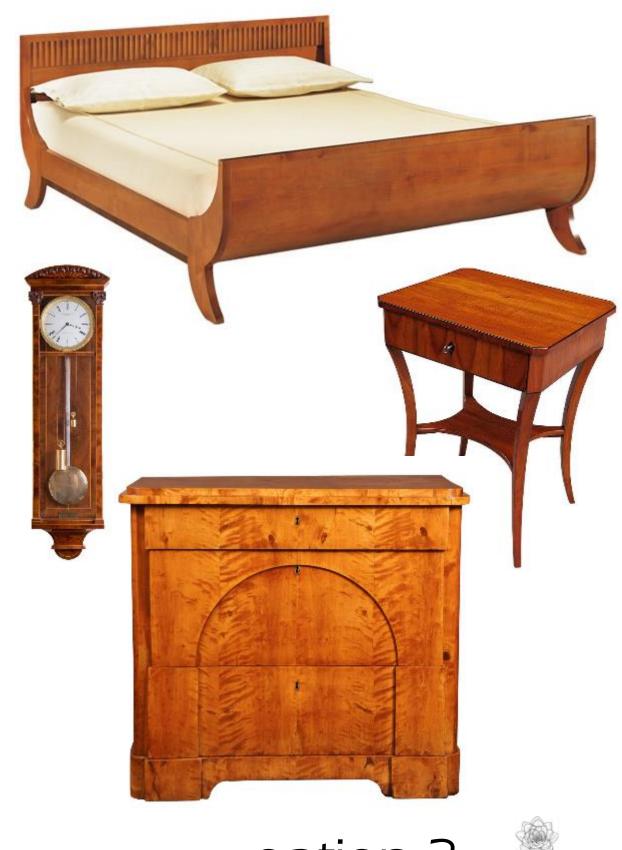

#### HISTORICAL PRECEDENTS

Biedermeier was an influential German style of furniture design during the early 19<sup>th</sup> century

The style adapted from the influential French Empire style of Napoleon 1 and the ancient Roman Empire styles to modern early 19<sup>th</sup> century homes

- Simple and functional Biedermeier styled architecture, furniture and decorative finishes
- Cherry wood ornamentation and furniture unifies the interior
- Contrast in colors and patterns compliment the interior
- Biedermeier style influenced floral patterns

BIEDERMEIER STYLE