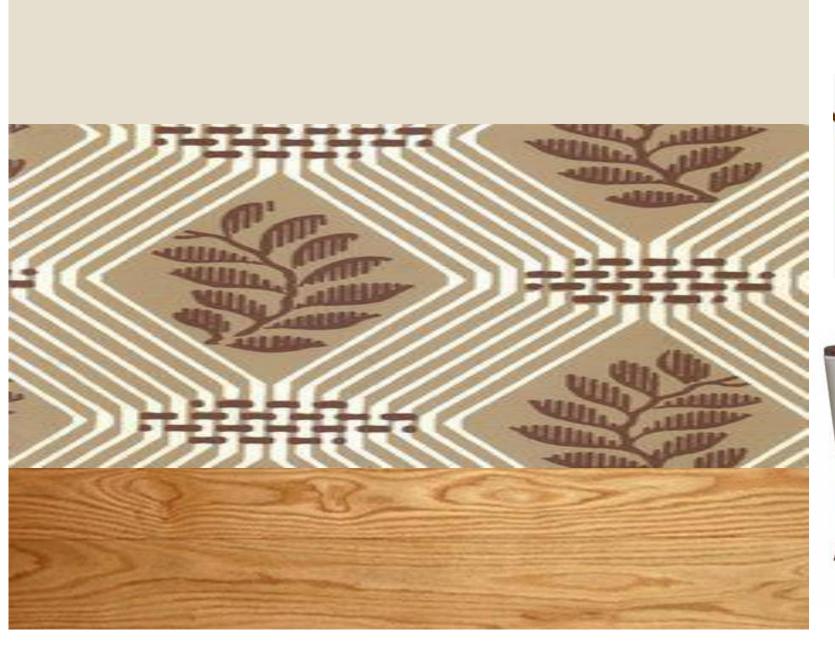

#### HISTORICAL PRECEDENTS

Biedermeier was an influential German style of furniture design during the early 19<sup>th</sup> century

The style adapted from the influential French Empire style of Napoleon 1 and the ancient Roman Empire styles to modern early 19<sup>th</sup> century homes

- Simple and functional Biedermeier styled architecture, furniture and decorative finishes
- Cherry wood ornamentation and furniture unifies the interior
- Contrast in colors and patterns compliment the interior
- Biedermeier style influenced floral patterns

BIEDERMEIER STYLE