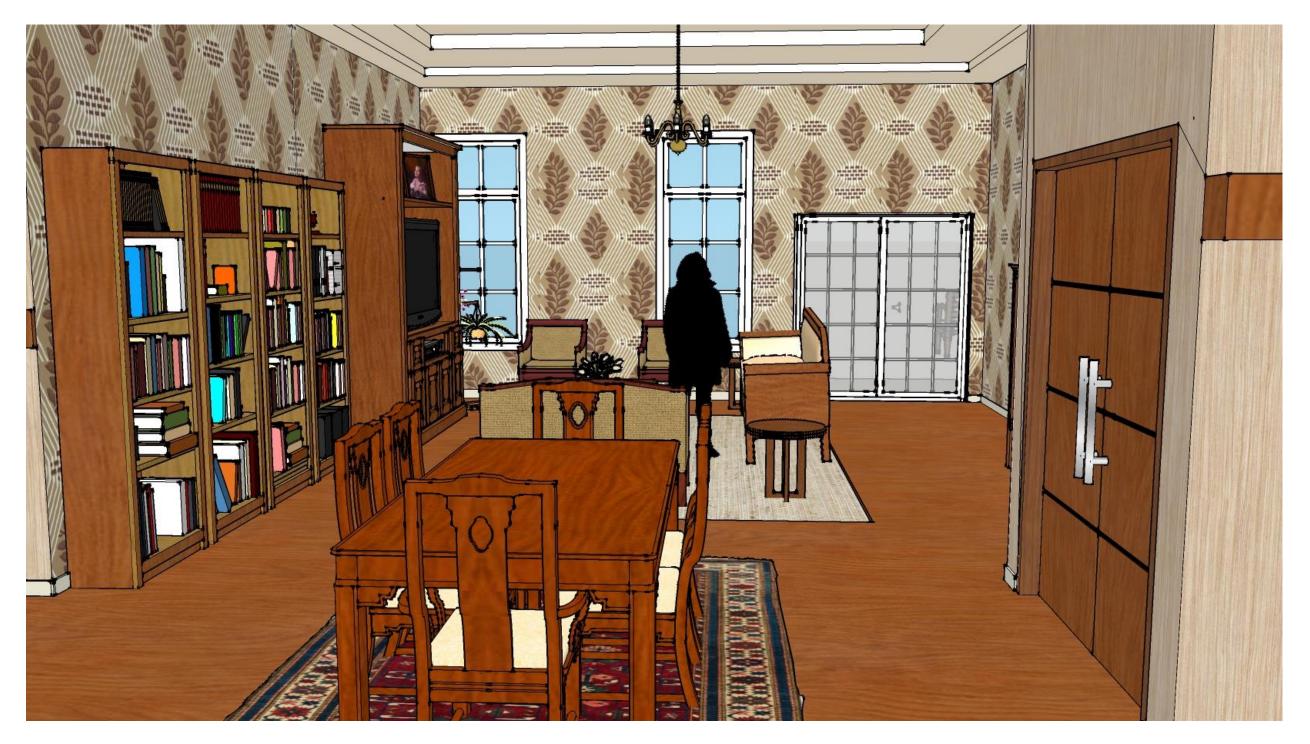

# DINING

# DINING

"Hey you remember back in the day when we shared a room and when it was never quiet. Well look who's got more space to make noise now haha. It's really been Dana's, you remember seeing her recently right? This room has really been for her, she visits a lot."