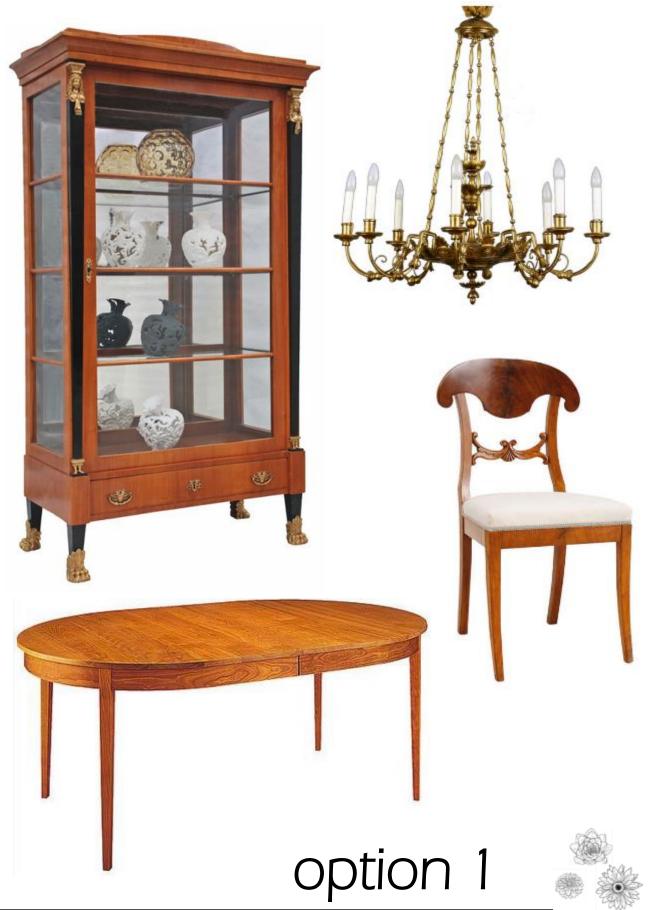

# DINING

# DINING

"Hey you remember back in the day when we shared a room and when it was never quiet. Well look who's got more space to make noise now haha. It's really been Dana's, you remember seeing her recently right? This room has really been for her, she visits a lot."