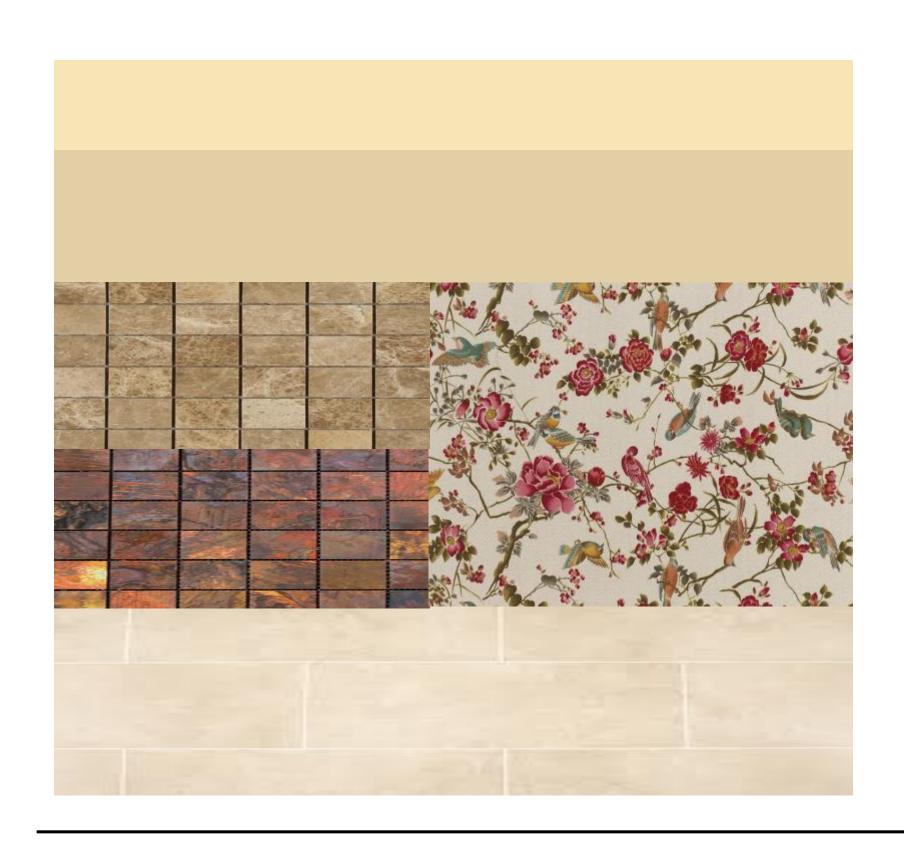

#### HISTORICAL PRECEDENTS

Biedermeier was an influential German style of furniture design during the early 19<sup>th</sup> century

The style adapted from the influential French Empire style of Napoleon 1 and the ancient Roman Empire styles to modern early 19<sup>th</sup> century homes

- Simple and functional Biedermeier styled architecture, furniture and decorative finishes
- Cherry wood ornamentation and furniture unifies the interior
- Contrast in colors and patterns compliment the interior
- Biedermeier style influenced floral patterns

BIEDERMEIER STYLE