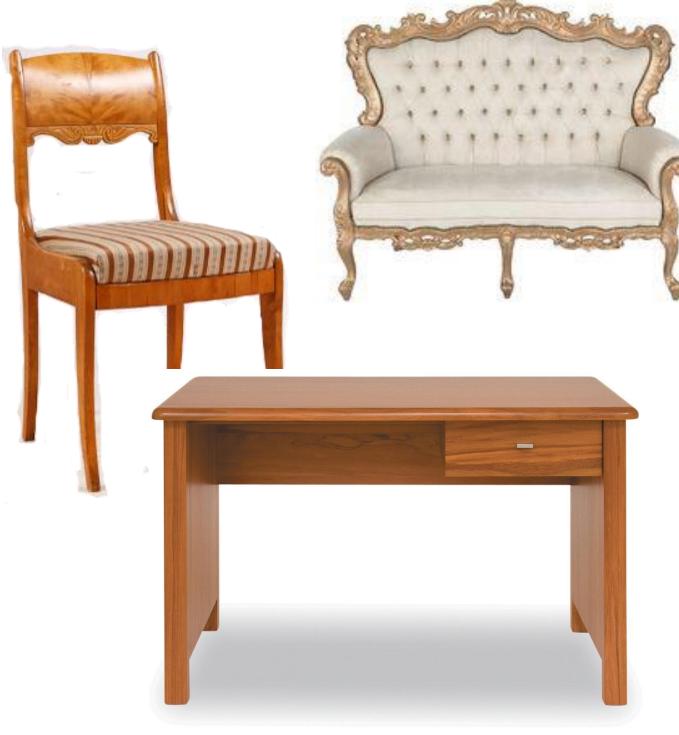

#### HISTORICAL PRECEDENTS

Biedermeier was an influential German style of furniture design during the early 19<sup>th</sup> century

The style adapted from the influential French Empire style of Napoleon 1 and the ancient Roman Empire styles to modern early 19<sup>th</sup> century homes

- Simple and functional Biedermeier styled architecture, furniture and decorative finishes
- Cherry wood ornamentation and furniture unifies the interior
- Contrast in colors and patterns compliment the interior
- Biedermeier style influenced floral patterns

BIEDERMEIER STYLE