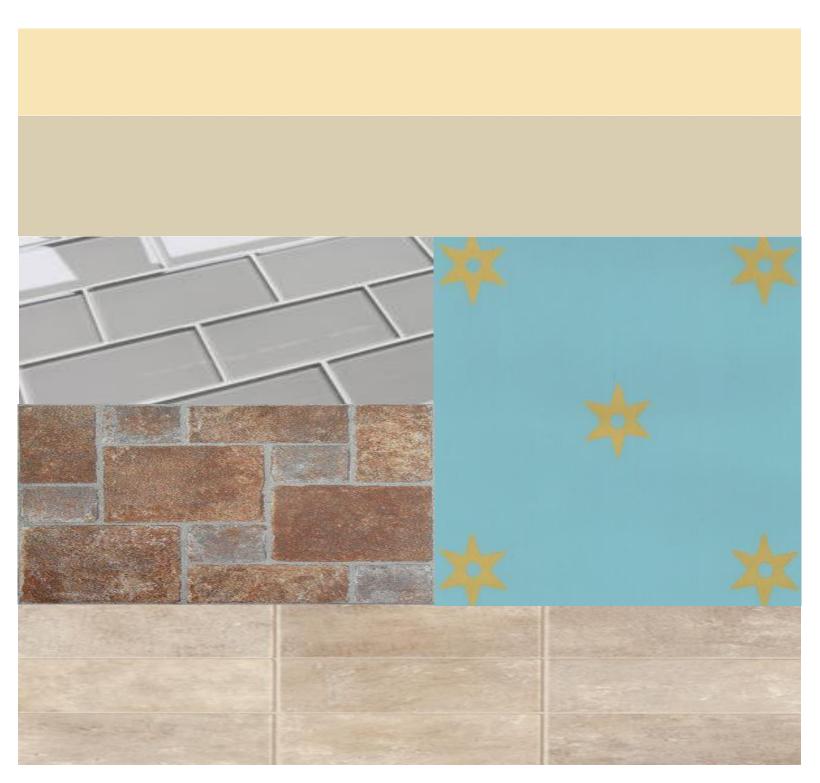

# **GUEST BATH**

# **GUEST BATH**

"Fran and I adore these windows in our room. They really help Fran's perspective on life since she hasn't been able to hear, she sure loves the view."