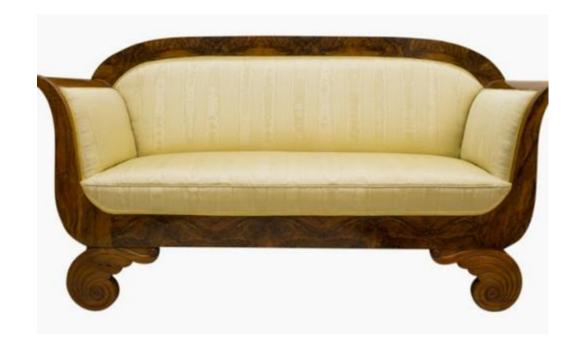

#### HISTORICAL PRECEDENTS

Biedermeier was an influential German style of furniture design during the early 19<sup>th</sup> century

The style adapted from the influential French Empire style of Napoleon 1 and the ancient Roman Empire styles to modern early 19<sup>th</sup> century homes

- Simple and functional Biedermeier styled architecture, furniture and decorative finishes
- Cherry wood ornamentation and furniture unifies the interior
- Contrast in colors and patterns compliment the interior
- Biedermeier style influenced floral patterns

BIEDERMEIER STYLE