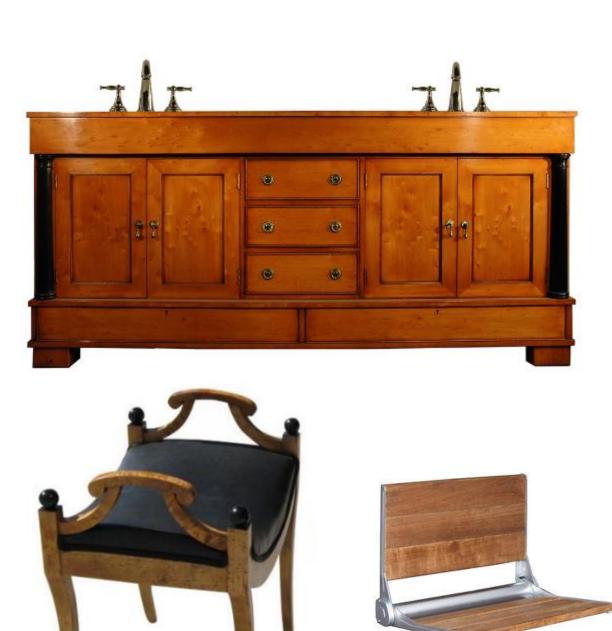

#### HISTORICAL PRECEDENTS

Biedermeier was an influential German style of furniture design during the early 19<sup>th</sup> century

The style adapted from the influential French Empire style of Napoleon 1 and the ancient Roman Empire styles to modern early 19<sup>th</sup> century homes

- Simple and functional Biedermeier styled architecture, furniture and decorative finishes
- Cherry wood ornamentation and furniture unifies the interior
- Contrast in colors and patterns compliment the interior
- Biedermeier style influenced floral patterns

BIEDERMEIER STYLE