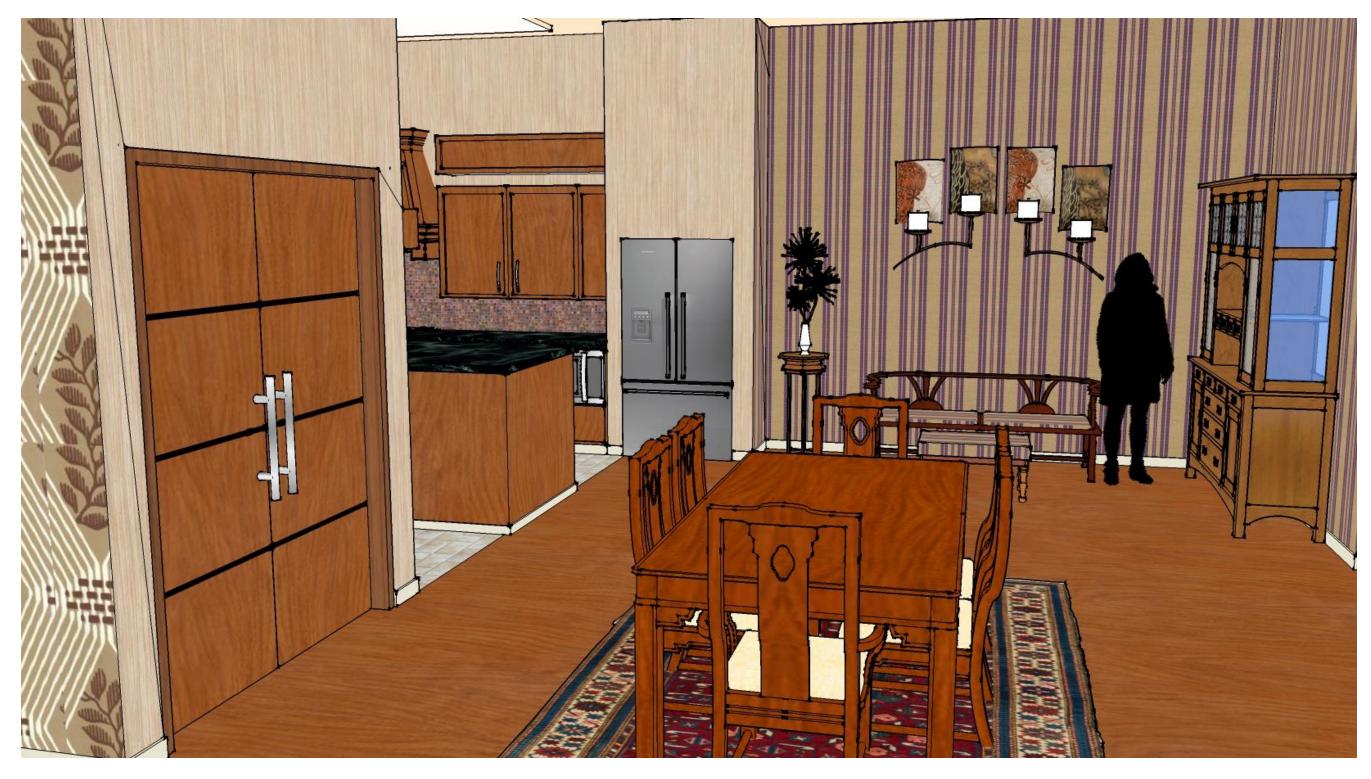

#### FLOOR PLAN with furniture

# DINING

# DINING

"Hey you remember back in the day when we shared a room and when it was never quiet. Well look who's got more space to make noise now haha. It's really been Dana's, you remember seeing her recently right? This room has really been for her, she visits a lot."