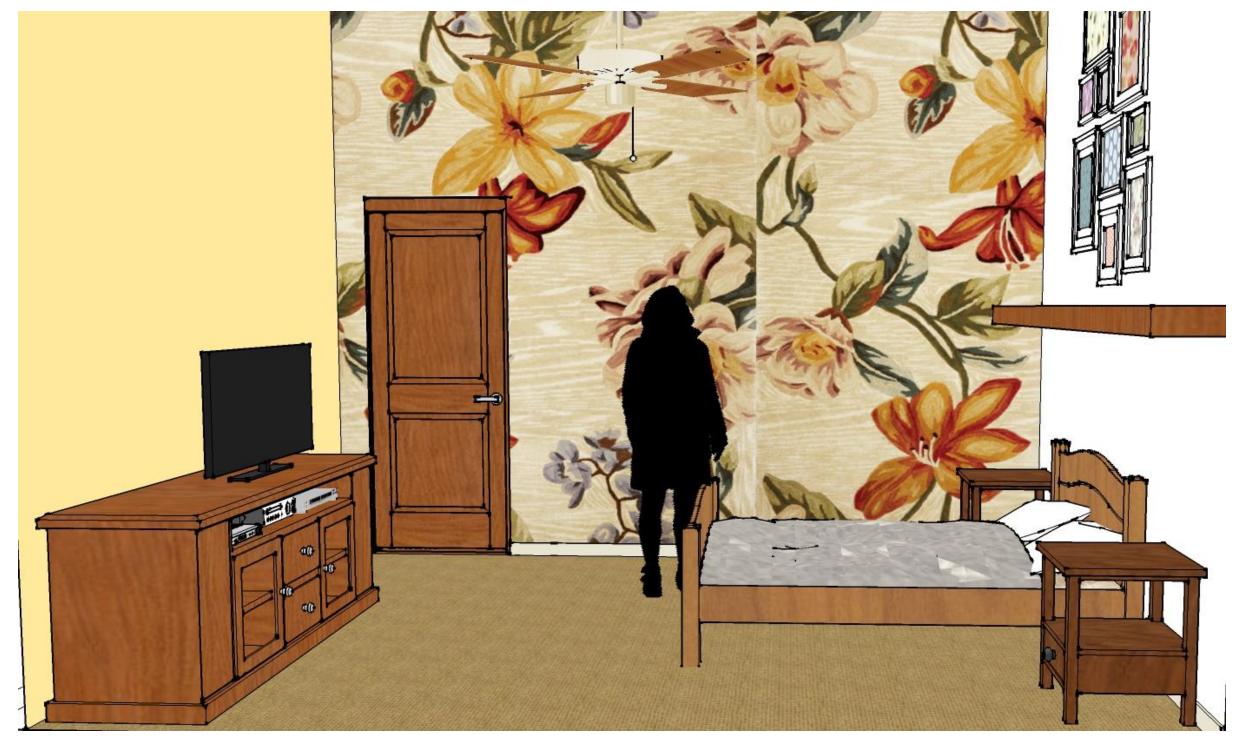

# GUEST BED

#### **GUEST BED**

"There's even a separate bathroom for Dana too and for other guests of course. The roll-in shower helps a lot for when she stays over."