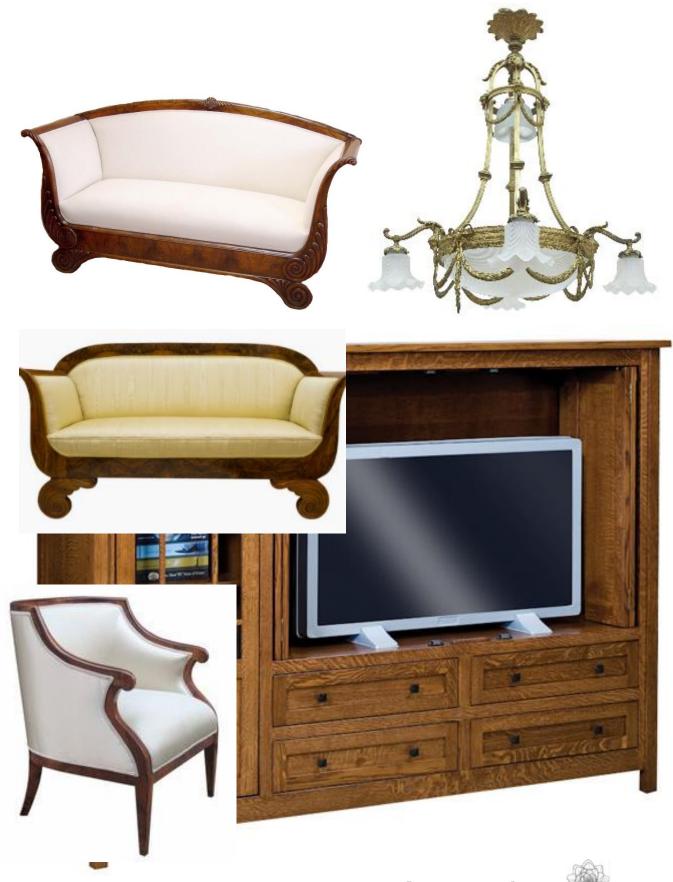

#### HISTORICAL PRECEDENTS

Biedermeier was an influential German style of furniture design during the early 19<sup>th</sup> century

The style adapted from the influential French Empire style of Napoleon 1 and the ancient Roman Empire styles to modern early 19<sup>th</sup> century homes

- Simple and functional Biedermeier styled architecture, furniture and decorative finishes
- Cherry wood ornamentation and furniture unifies the interior
- Contrast in colors and patterns compliment the interior
- Biedermeier style influenced floral patterns

BIEDERMEIER STYLE