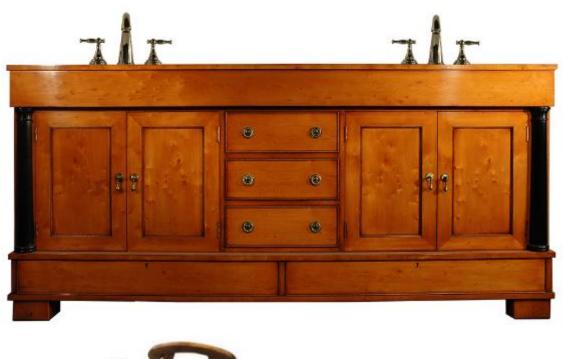

#### HISTORICAL PRECEDENTS

Biedermeier was an influential German style of furniture design during the early 19<sup>th</sup> century

The style adapted from the influential French Empire style of Napoleon 1 and the ancient Roman Empire styles to modern early 19<sup>th</sup> century homes

- Simple and functional Biedermeier styled architecture, furniture and decorative finishes
- Cherry wood ornamentation and furniture unifies the interior
- Contrast in colors and patterns compliment the interior
- Biedermeier style influenced floral patterns

BIEDERMEIER STYLE