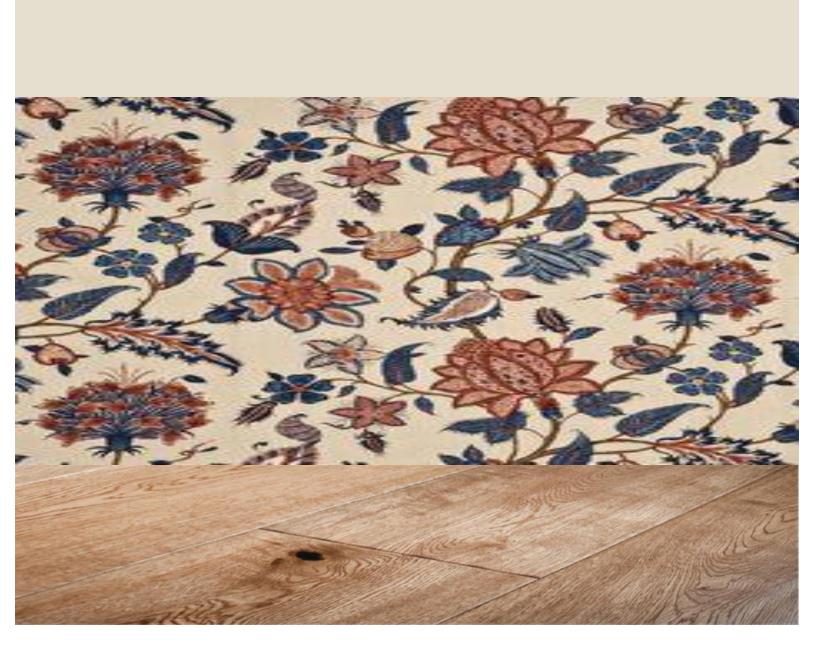

#### HISTORICAL PRECEDENTS

Biedermeier was an influential German style of furniture design during the early 19<sup>th</sup> century

The style adapted from the influential French Empire style of Napoleon 1 and the ancient Roman Empire styles to modern early 19<sup>th</sup> century homes

- Simple and functional Biedermeier styled architecture, furniture and decorative finishes
- Cherry wood ornamentation and furniture unifies the interior
- Contrast in colors and patterns compliment the interior
- Biedermeier style influenced floral patterns

BIEDERMEIER STYLE