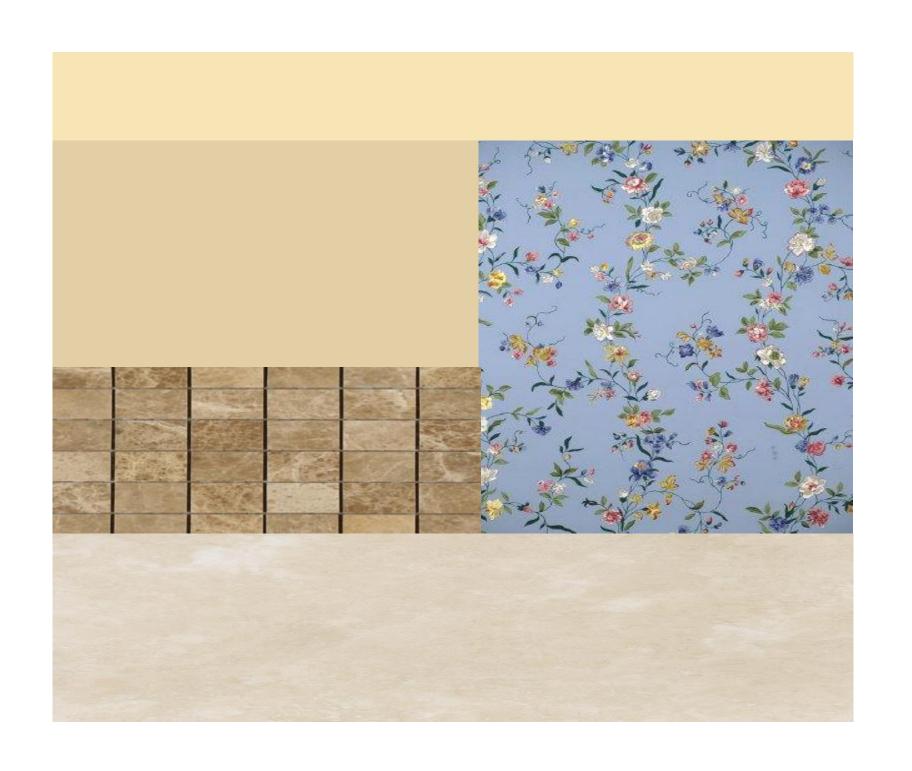

#### HISTORICAL PRECEDENTS

Biedermeier was an influential German style of furniture design during the early 19<sup>th</sup> century

The style adapted from the influential French Empire style of Napoleon 1 and the ancient Roman Empire styles to modern early 19<sup>th</sup> century homes

- Simple and functional Biedermeier styled architecture, furniture and decorative finishes
- Cherry wood ornamentation and furniture unifies the interior
- Contrast in colors and patterns compliment the interior
- Biedermeier style influenced floral patterns

BIEDERMEIER STYLE