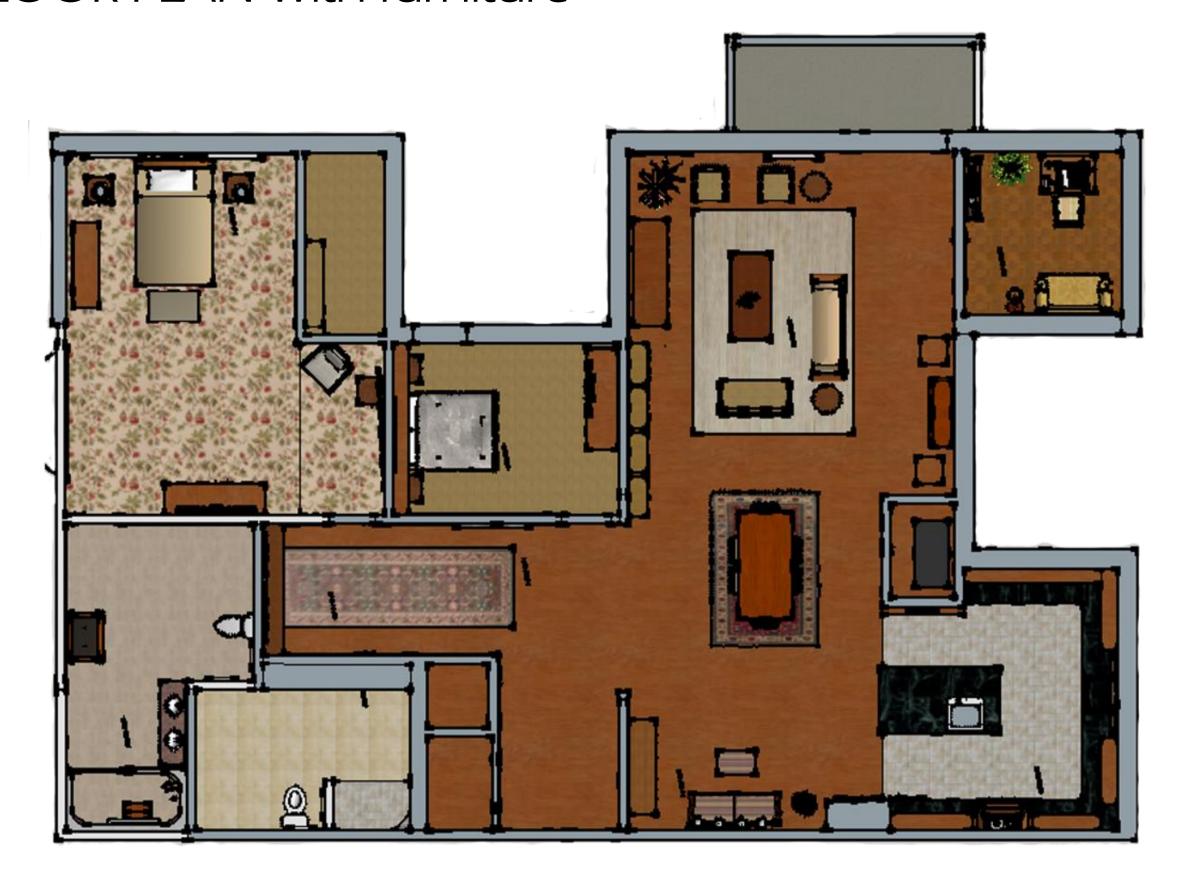

# PORTFOLIO

Erica Holloway IDSN 3600 - Fall 2016 Final Schematic Design



#### FLOOR PLAN with furniture





#### HISTORICAL PRECEDENTS







Biedermeier was an influential German style of furniture design during the early 19<sup>th</sup> century

The style adapted from the influential French Empire style of Napoleon 1 and the ancient Roman Empire styles to modern early 19<sup>th</sup> century homes

- Simple and functional Biedermeier styled architecture, furniture and decorative finishes
- Cherry wood ornamentation and furniture unifies the interior
- Contrast in colors and patterns compliment the interior
- Biedermeier style influenced floral patterns

BIEDERMEIER STYLE



#### INSPIRATION

















"Well it's nice to finally have guests. I swear Fran and I act our age. We are such homebodies. Well, take off your coat, the closet is the first door to your left."





"Don't be shy,