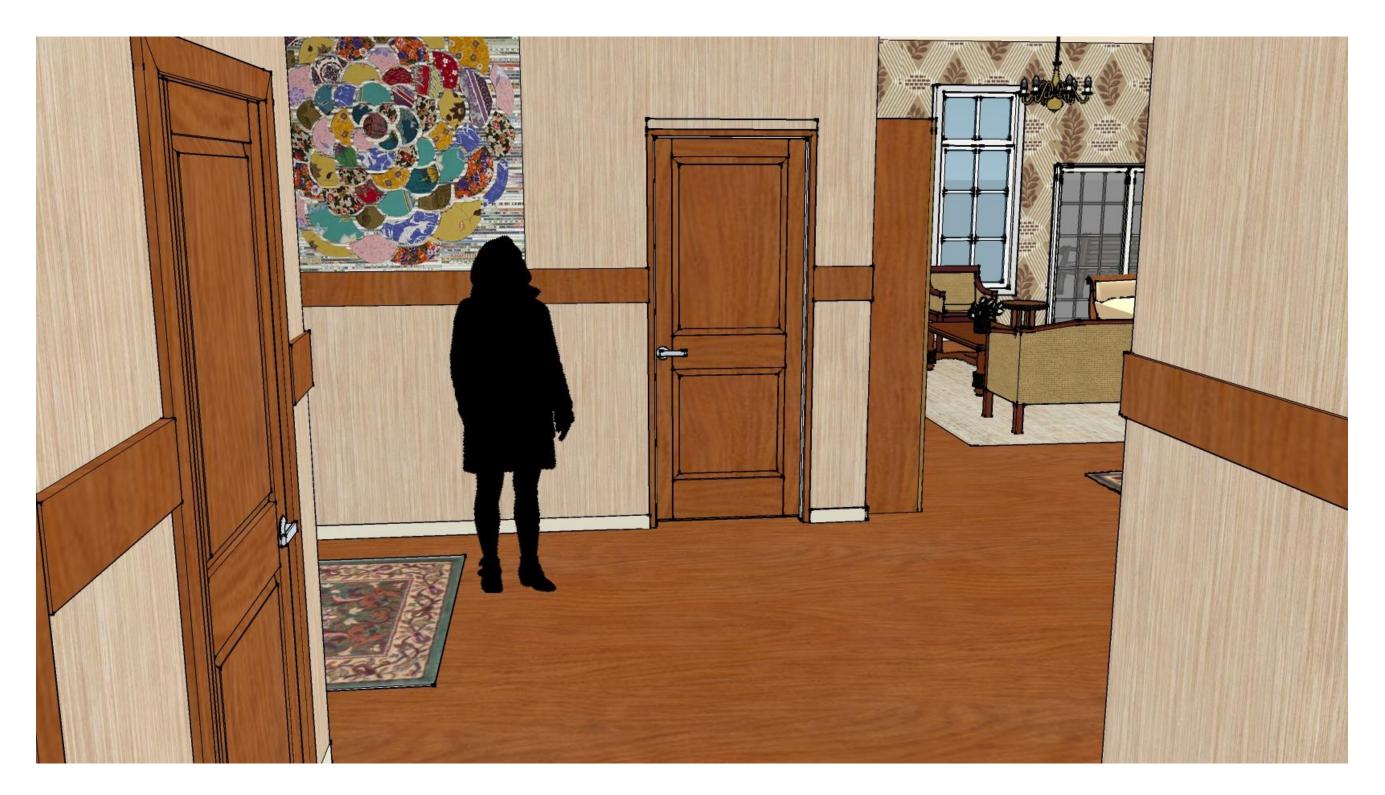

# LIVING

# LIVING

"She tried her best at being festive for your visit, look she even made you some snacks. The woman is the sweetest but needs some help with her cooking, haha. She almost burnt the place down the other day making rice."