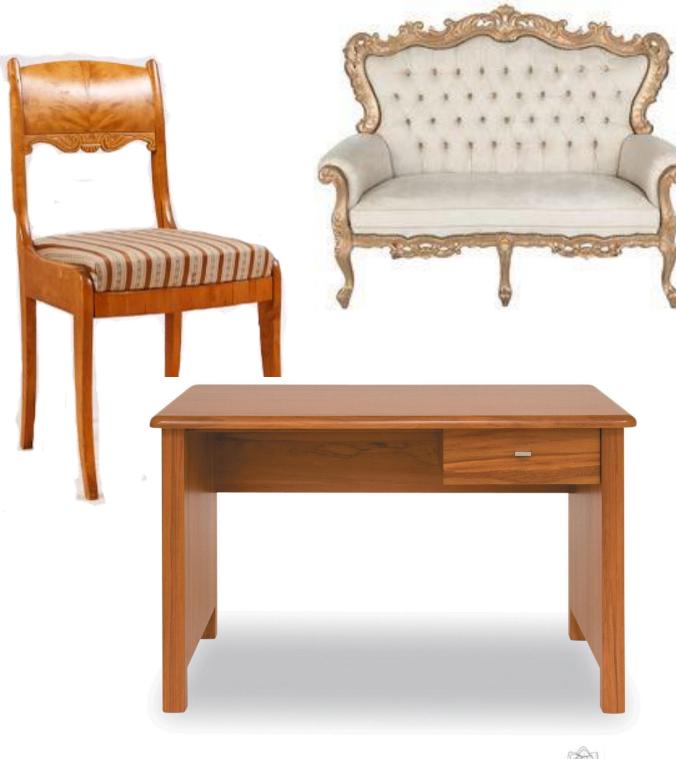

#### HISTORICAL PRECEDENTS

Biedermeier was an influential German style of furniture design during the early 19<sup>th</sup> century

The style adapted from the influential French Empire style of Napoleon 1 and the ancient Roman Empire styles to modern early 19<sup>th</sup> century homes

- Simple and functional Biedermeier styled architecture, furniture and decorative finishes
- Cherry wood ornamentation and furniture unifies the interior
- Contrast in colors and patterns compliment the interior
- Biedermeier style influenced floral patterns

BIEDERMEIER STYLE