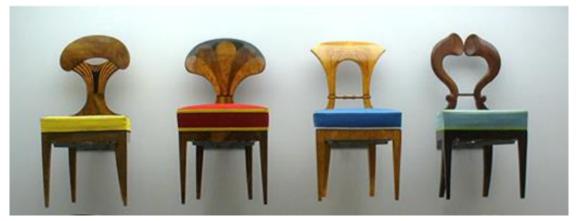

#### HISTORICAL PRECEDENTS

Biedermeier was an influential German style of furniture design during the early 19<sup>th</sup> century

The style adapted from the influential French Empire style of Napoleon 1 and the ancient Roman Empire styles to modern early 19<sup>th</sup> century homes

- Simple and functional Biedermeier styled architecture, furniture and decorative finishes
- Cherry wood ornamentation and furniture unifies the interior
- Contrast in colors and patterns compliment the interior
- Biedermeier style influenced floral patterns

BIEDERMEIER STYLE