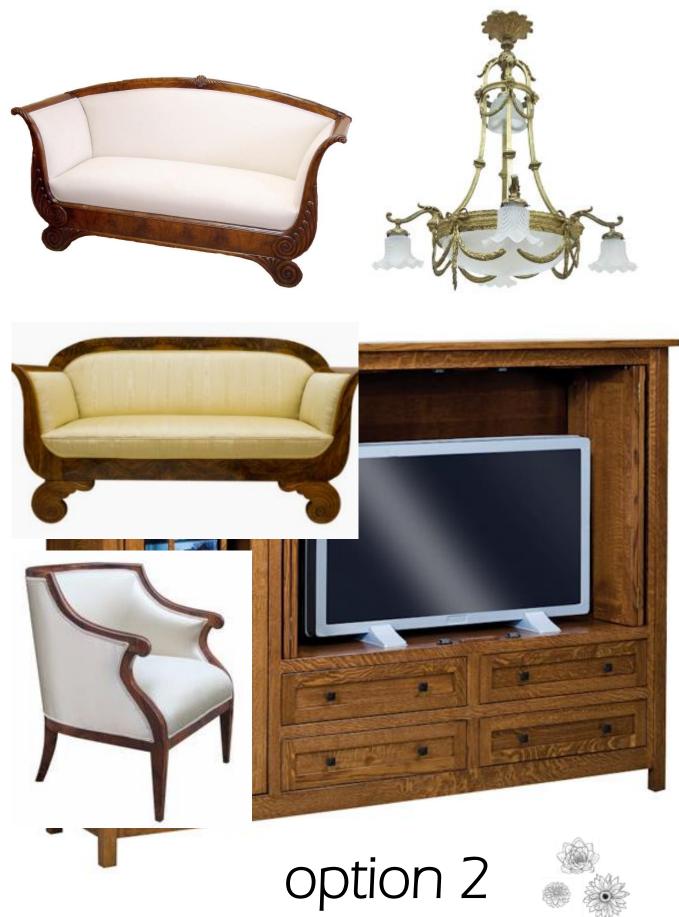

#### HISTORICAL PRECEDENTS

Biedermeier was an influential German style of furniture design during the early 19<sup>th</sup> century

The style adapted from the influential French Empire style of Napoleon 1 and the ancient Roman Empire styles to modern early 19<sup>th</sup> century homes

- Simple and functional Biedermeier styled architecture, furniture and decorative finishes
- Cherry wood ornamentation and furniture unifies the interior
- Contrast in colors and patterns compliment the interior
- Biedermeier style influenced floral patterns

BIEDERMEIER STYLE