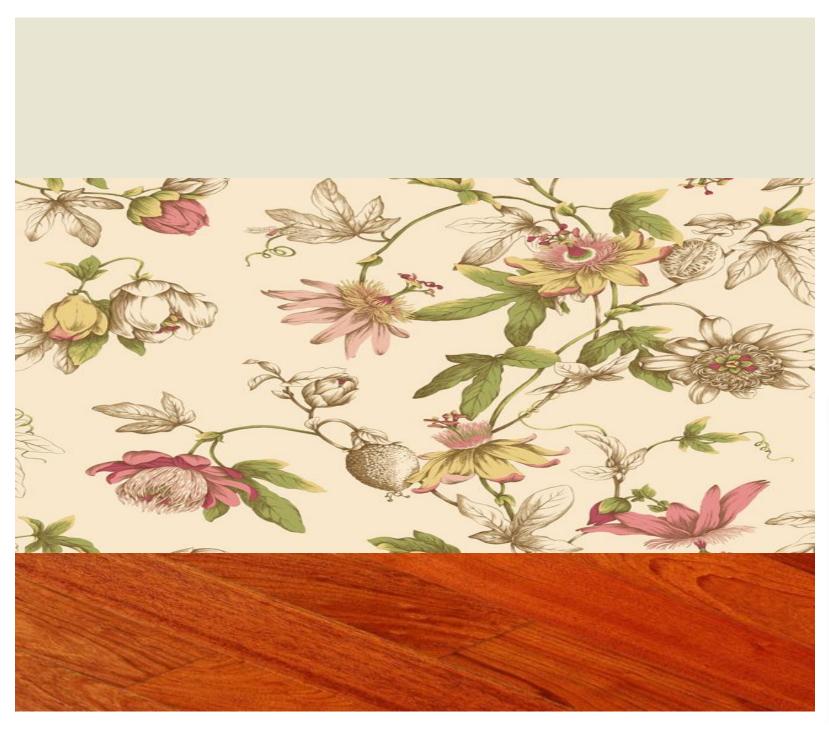

#### HISTORICAL PRECEDENTS

Biedermeier was an influential German style of furniture design during the early 19<sup>th</sup> century

The style adapted from the influential French Empire style of Napoleon 1 and the ancient Roman Empire styles to modern early 19<sup>th</sup> century homes

- Simple and functional Biedermeier styled architecture, furniture and decorative finishes
- Cherry wood ornamentation and furniture unifies the interior
- Contrast in colors and patterns compliment the interior
- Biedermeier style influenced floral patterns

BIEDERMEIER STYLE