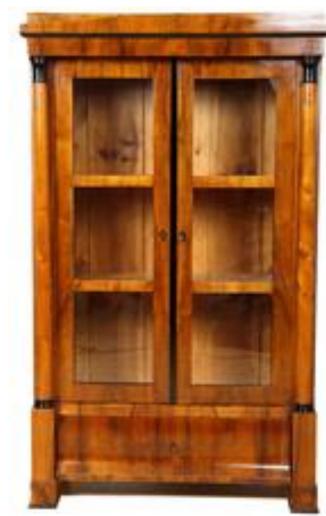

#### HISTORICAL PRECEDENTS

Biedermeier was an influential German style of furniture design during the early 19<sup>th</sup> century

The style adapted from the influential French Empire style of Napoleon 1 and the ancient Roman Empire styles to modern early 19<sup>th</sup> century homes

- Simple and functional Biedermeier styled architecture, furniture and decorative finishes
- Cherry wood ornamentation and furniture unifies the interior
- Contrast in colors and patterns compliment the interior
- Biedermeier style influenced floral patterns

BIEDERMEIER STYLE