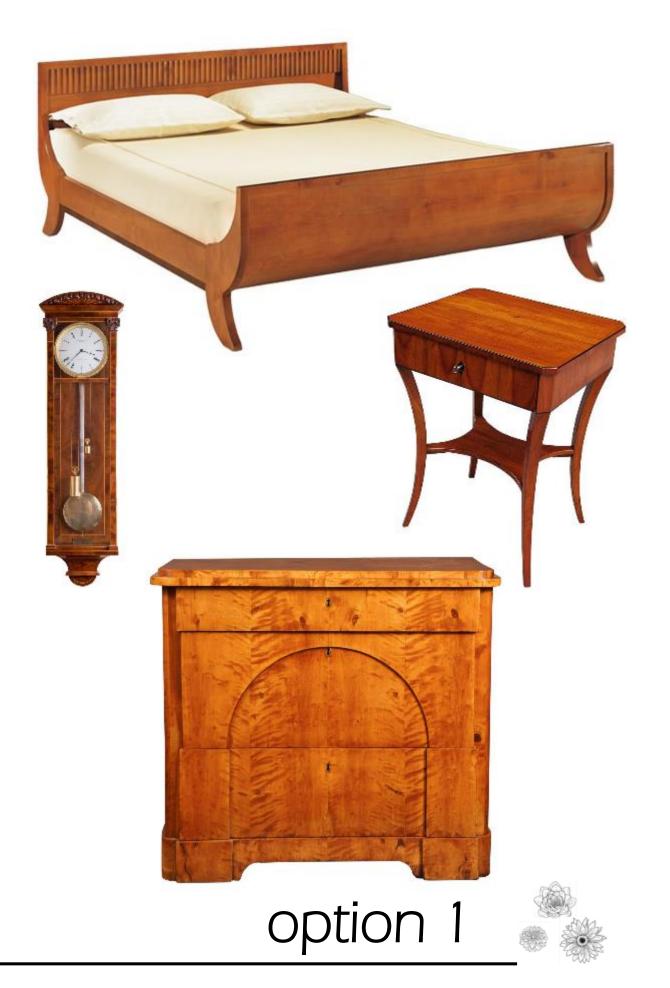

#### HISTORICAL PRECEDENTS

Biedermeier was an influential German style of furniture design during the early 19<sup>th</sup> century

The style adapted from the influential French Empire style of Napoleon 1 and the ancient Roman Empire styles to modern early 19<sup>th</sup> century homes

- Simple and functional Biedermeier styled architecture, furniture and decorative finishes
- Cherry wood ornamentation and furniture unifies the interior
- Contrast in colors and patterns compliment the interior
- Biedermeier style influenced floral patterns

BIEDERMEIER STYLE