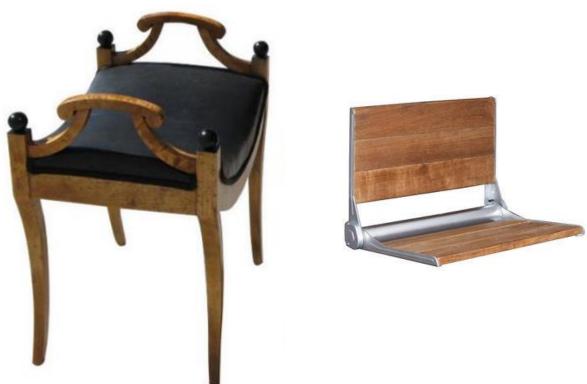

#### HISTORICAL PRECEDENTS

Biedermeier was an influential German style of furniture design during the early 19<sup>th</sup> century

The style adapted from the influential French Empire style of Napoleon 1 and the ancient Roman Empire styles to modern early 19<sup>th</sup> century homes

- Simple and functional Biedermeier styled architecture, furniture and decorative finishes
- Cherry wood ornamentation and furniture unifies the interior
- Contrast in colors and patterns compliment the interior
- Biedermeier style influenced floral patterns

BIEDERMEIER STYLE