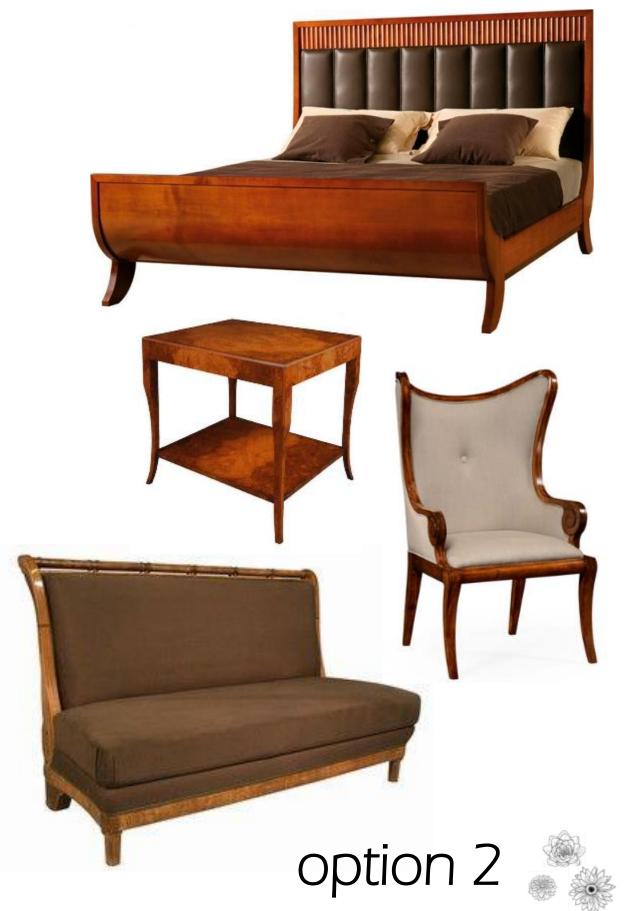

#### HISTORICAL PRECEDENTS

Biedermeier was an influential German style of furniture design during the early 19<sup>th</sup> century

The style adapted from the influential French Empire style of Napoleon 1 and the ancient Roman Empire styles to modern early 19<sup>th</sup> century homes

- Simple and functional Biedermeier styled architecture, furniture and decorative finishes
- Cherry wood ornamentation and furniture unifies the interior
- Contrast in colors and patterns compliment the interior
- Biedermeier style influenced floral patterns

BIEDERMEIER STYLE