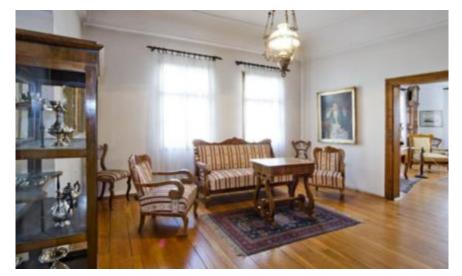

#### HISTORICAL PRECEDENTS

Biedermeier was an influential German style of furniture design during the early 19<sup>th</sup> century

The style adapted from the influential French Empire style of Napoleon 1 and the ancient Roman Empire styles to modern early 19<sup>th</sup> century homes

- Simple and functional Biedermeier styled architecture, furniture and decorative finishes
- Cherry wood ornamentation and furniture unifies the interior
- Contrast in colors and patterns compliment the interior
- Biedermeier style influenced floral patterns

BIEDERMEIER STYLE