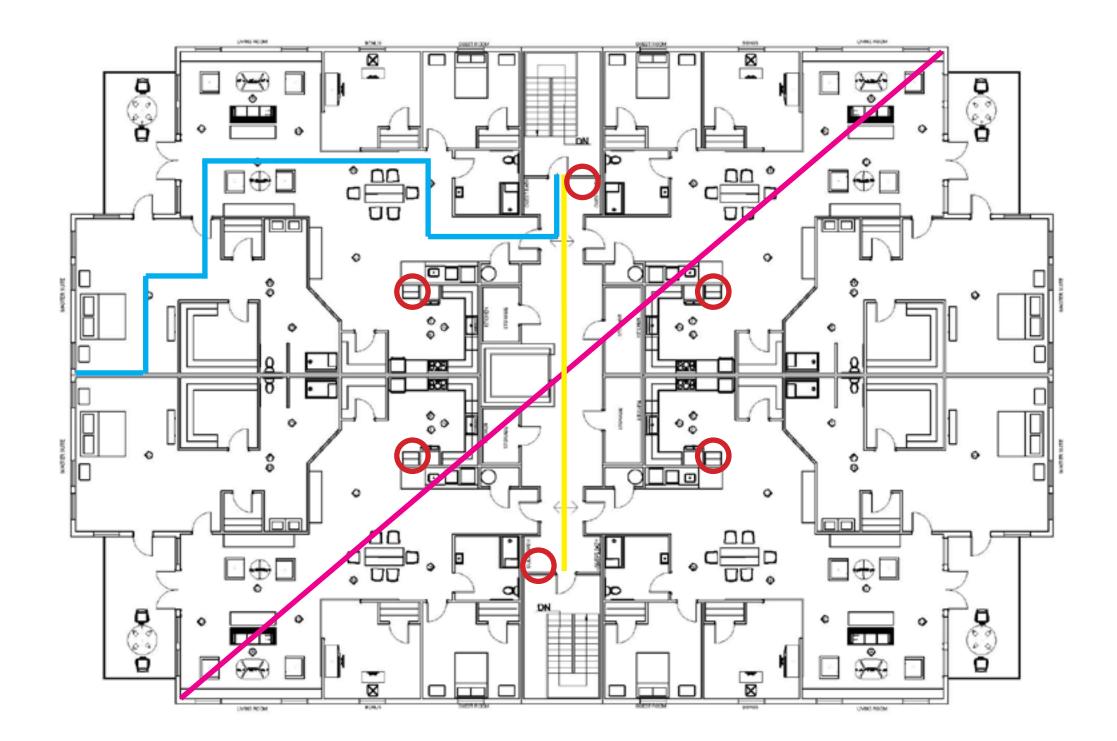

Accessibility Standards

Life Safety Plan

|   | 160' (1/3) = 53' -4"                                                           |
|---|--------------------------------------------------------------------------------|
|   | 142'                                                                           |
|   | 76' -10"                                                                       |
| 0 | Fire Extinguishers<br>Located:<br>Kitchen and Opposite<br>ends of the corridor |

\*Building is sprinklered

### \*Not to Scale

| <b>Building Cons</b>    | struction      | and Occu   | pancy             |           |                    |    |                 |       | -                            |       |                 |         |
|-------------------------|----------------|------------|-------------------|-----------|--------------------|----|-----------------|-------|------------------------------|-------|-----------------|---------|
| Construction Type Sprin |                | klers?     | Occupa            | ncy Type  |                    |    |                 |       |                              |       |                 |         |
| Type 2 Y                |                | es         | F                 | ₹2        |                    |    |                 |       |                              |       |                 |         |
| <b>Exit Requiren</b>    | nents: Nu      | mber and   | Arrangem          | ent of Ex | its                |    |                 |       |                              |       |                 |         |
|                         |                | # of Exits |                   |           | Travel D           |    | vistance        |       | Arrangement: Means of Egress |       |                 | gress   |
| Space                   | Required       |            | Shown on Plans    |           | Allowable Distance |    | Actual Distance |       | Req'd Distance               |       | Actual Distance |         |
| Designation             |                |            |                   |           |                    |    | Shown on Plans  |       | Between Exits                |       | Shown on Plans  |         |
| Apt. 201                | 2              |            | 2                 |           | 250'               |    | 130'            |       | 52'                          |       | 62'             |         |
| Notes:                  |                |            |                   |           |                    |    |                 |       |                              |       |                 |         |
|                         |                |            |                   |           |                    |    |                 |       |                              |       |                 |         |
| Use Group or<br>Space   | (A)            |            | (B)               |           |                    |    | ©               |       | Exit Width (Inches)          |       |                 |         |
|                         | Area = Sq. Ft. |            | Area per Occupant |           | Calculated         |    | Egress per      |       | Required Width =             |       | Actual Width    |         |
| Designation             |                |            |                   |           | Occupant Load =    |    | Occupant        |       | (A/B)xC                      |       |                 |         |
| Designation             |                |            |                   |           | A                  | /В | Stair           | Level | Stair                        | Level | Stair           | Level   |
| Apt. 201                | 2957           |            | 200               |           | 14                 |    | 0.3             | 0.2   | 4.2"                         | 2.8"  | 48"             | 6' -8'' |
|                         |                |            |                   |           |                    |    |                 |       |                              |       |                 |         |
| Notes:                  |                |            |                   |           |                    |    |                 |       |                              |       |                 |         |
|                         |                |            |                   |           |                    |    |                 |       |                              |       |                 |         |

Life Safety Chart