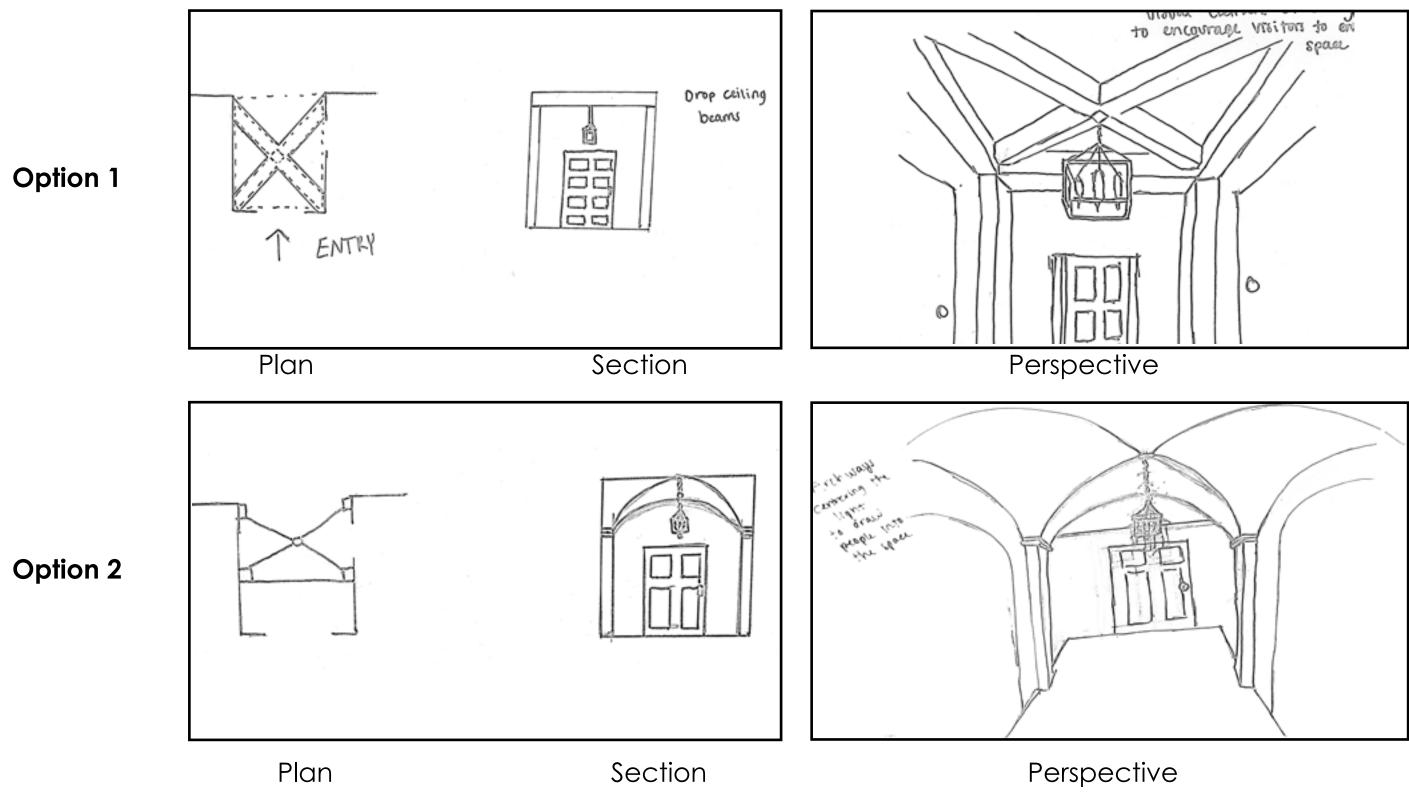

Preliminary Schematics IDSN 3102 Fall 2019 Amber Cousar

Space Plan Sketches

4

NOD

Space Plan Sketches

Wayfinding

Entry

Ceiling/Daylighting