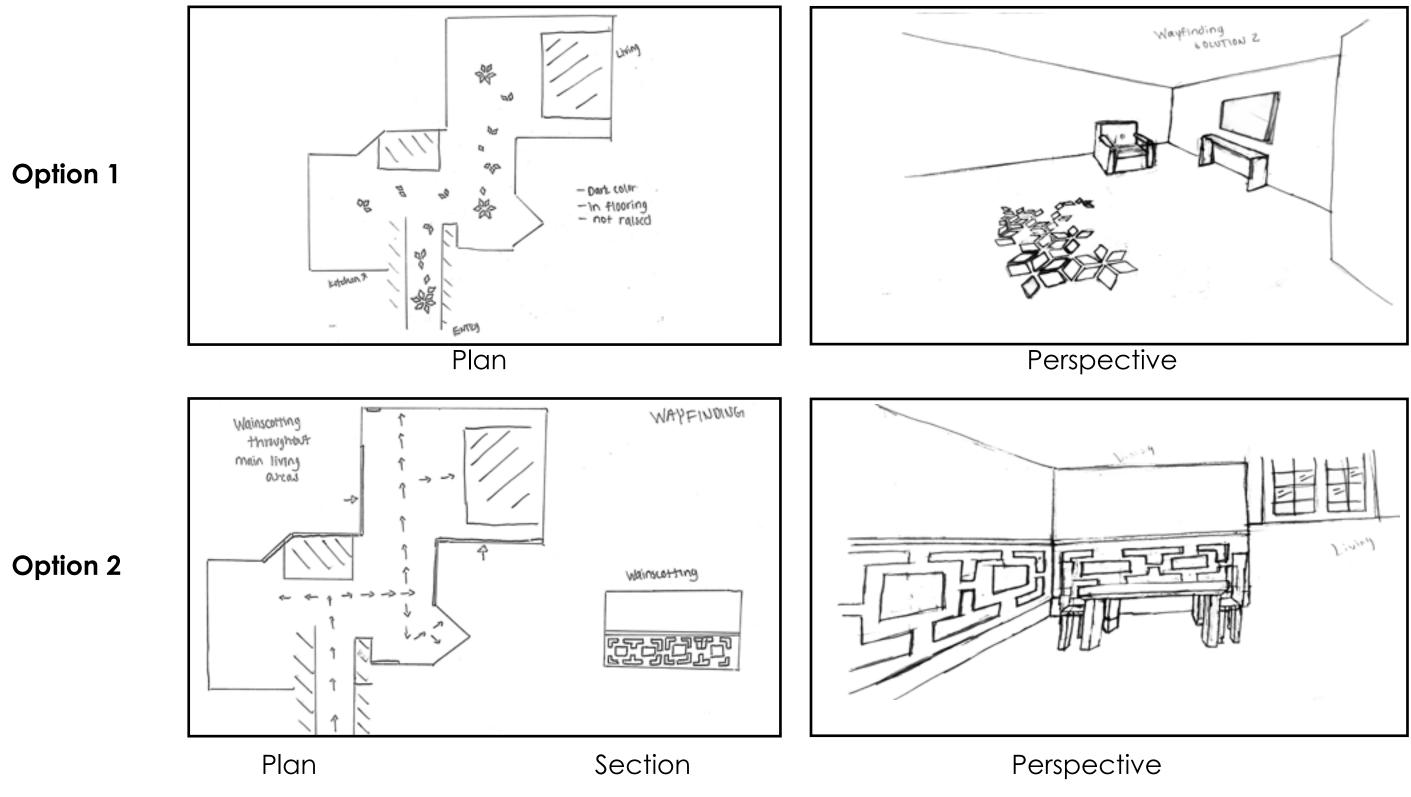

Preliminary Schematics IDSN 3102 Fall 2019 Amber Cousar

Space Plan Sketches

4

NOD

Space Plan Sketches

Wayfinding

Entry

Ceiling/Daylighting