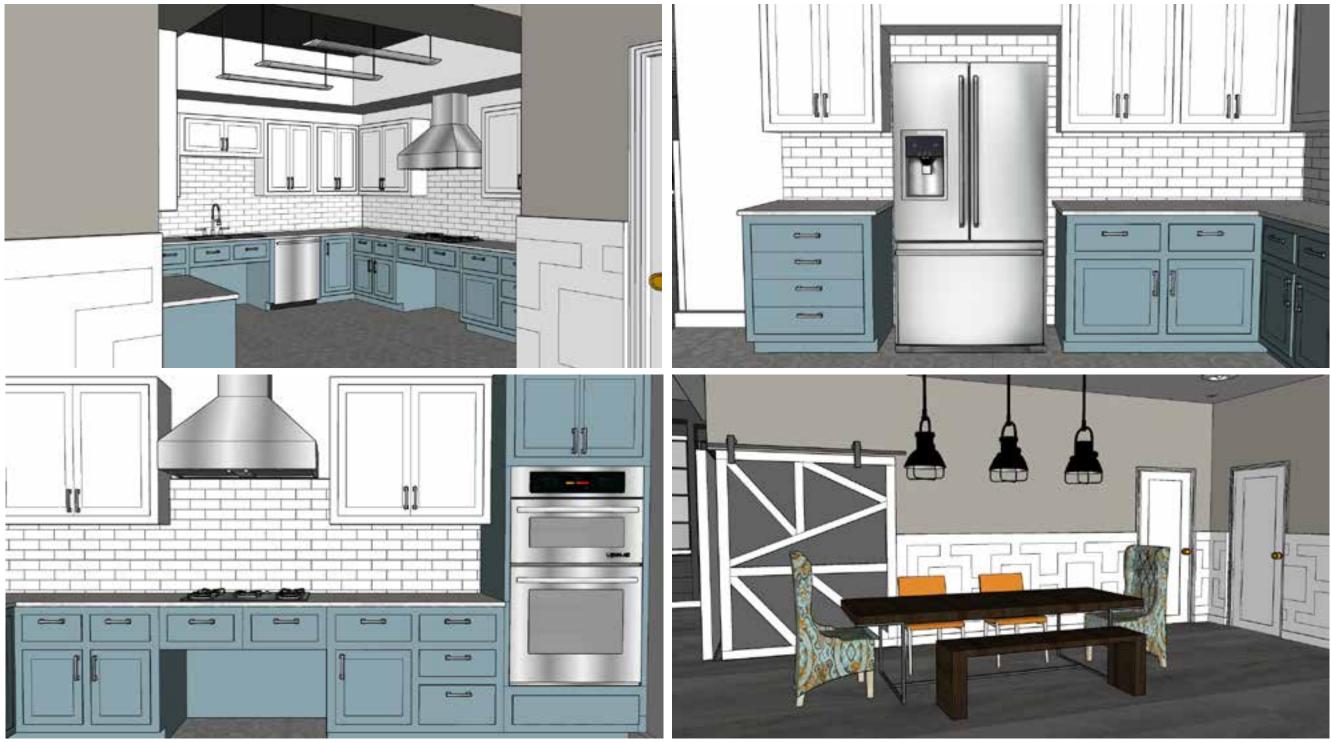

## Public Cooridor

**Plan View** 

Sketchup Model

Sketchup Model

**Bonus Room** 

Living Room

Sketchup Model

Kitchen

Dining

Sketchup Model

Laundry

**Guest Bath** 

Sketchup Model

Guest Bedroom

Master Bedroom

Master Bath