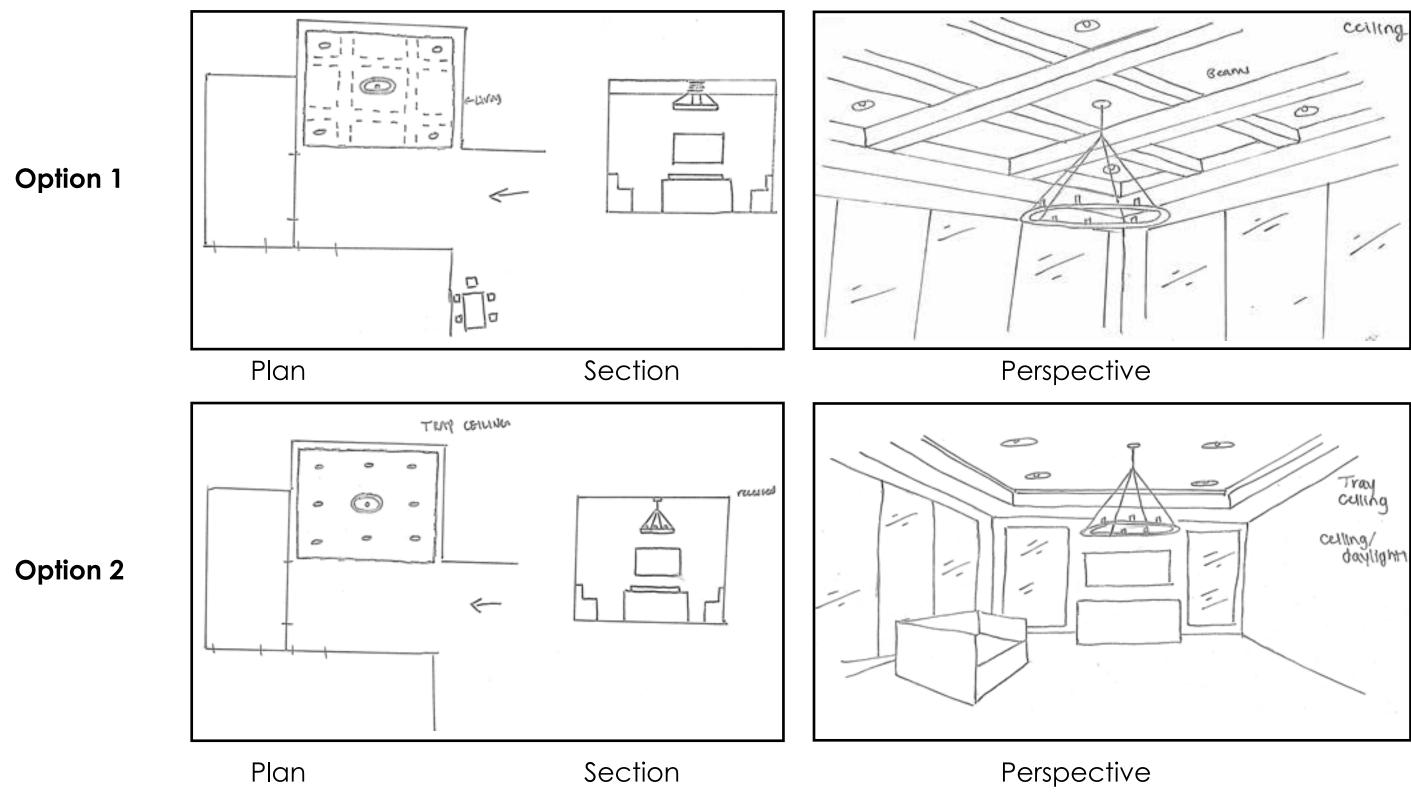

Preliminary Schematics IDSN 3102 Fall 2019 Amber Cousar

Space Plan Sketches

4

NOD

Space Plan Sketches

Wayfinding

Entry

Ceiling/Daylighting

# **Elevation M**

**Elevation N** 

Elevations

Reflected Ceiling Plan

\*Not to Scale

Reflected Ceiling Plan