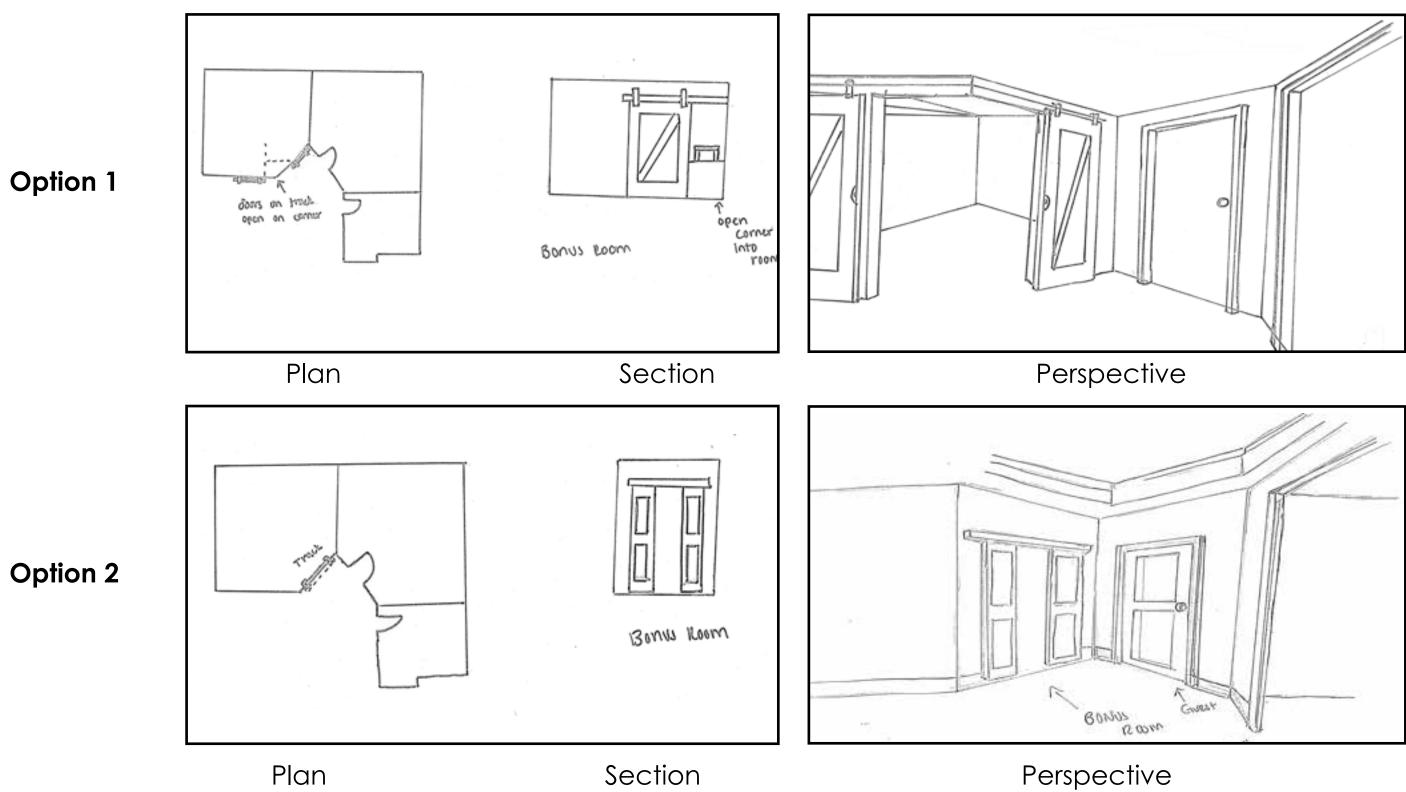

Support Spaces

Furniture Plan

Elevations

Elevation F

**Elevation G** 

Elevations

**Elevation H** 

Elevations

## Public Cooridor

**Plan View** 

Sketchup Model

Sketchup Model

**Bonus Room** 

Living Room

Sketchup Model

Kitchen