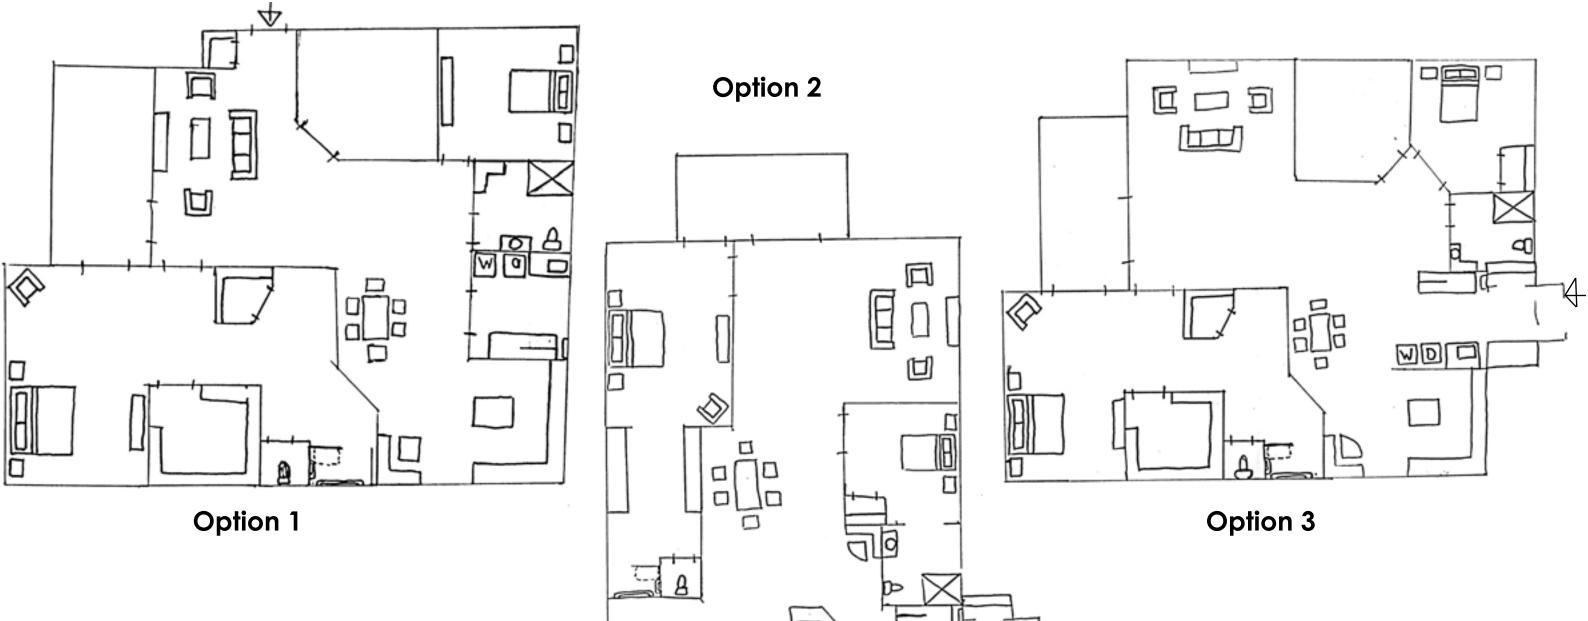

Preliminary Schematics IDSN 3102 Fall 2019 Amber Cousar

Space Plan Sketches

4

NOD

Space Plan Sketches

Wayfinding

Entry

Ceiling/Daylighting