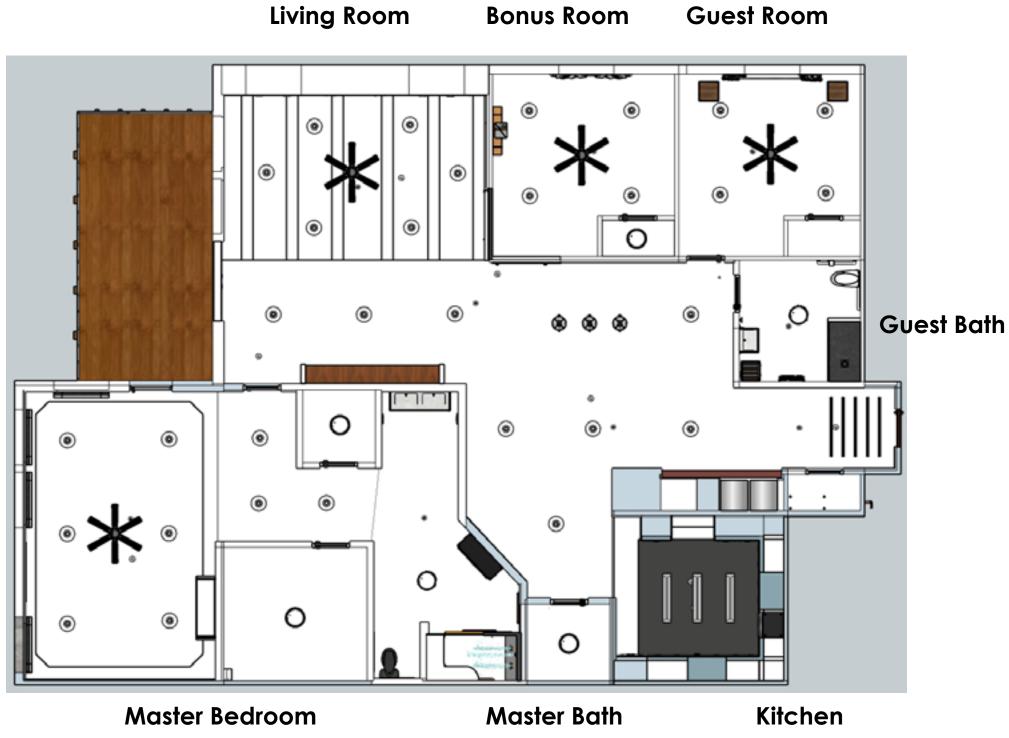

# **Elevation M**

**Elevation N** 

Elevations

Reflected Ceiling Plan

\*Not to Scale

Reflected Ceiling Plan

## **Guest Bath**

\*Not to Scale

Exterior

Sketchup Model