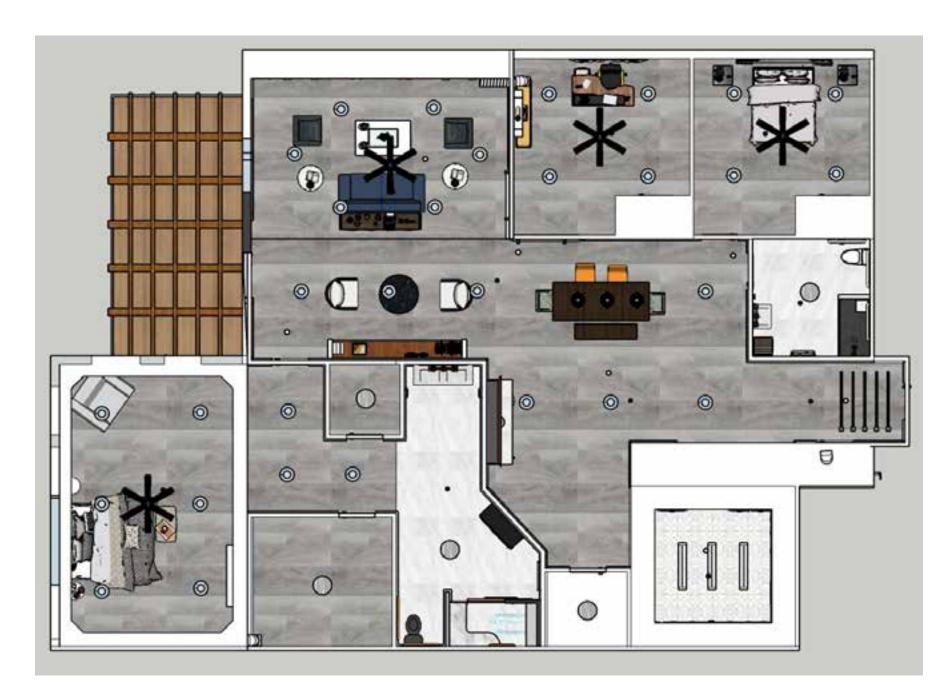

## Public Cooridor

**Plan View** 

Sketchup Model

Sketchup Model

**Bonus Room** 

Living Room

Sketchup Model

Kitchen

Dining

Sketchup Model

Laundry

**Guest Bath** 

Sketchup Model

Guest Bedroom

Master Bedroom

Master Bath