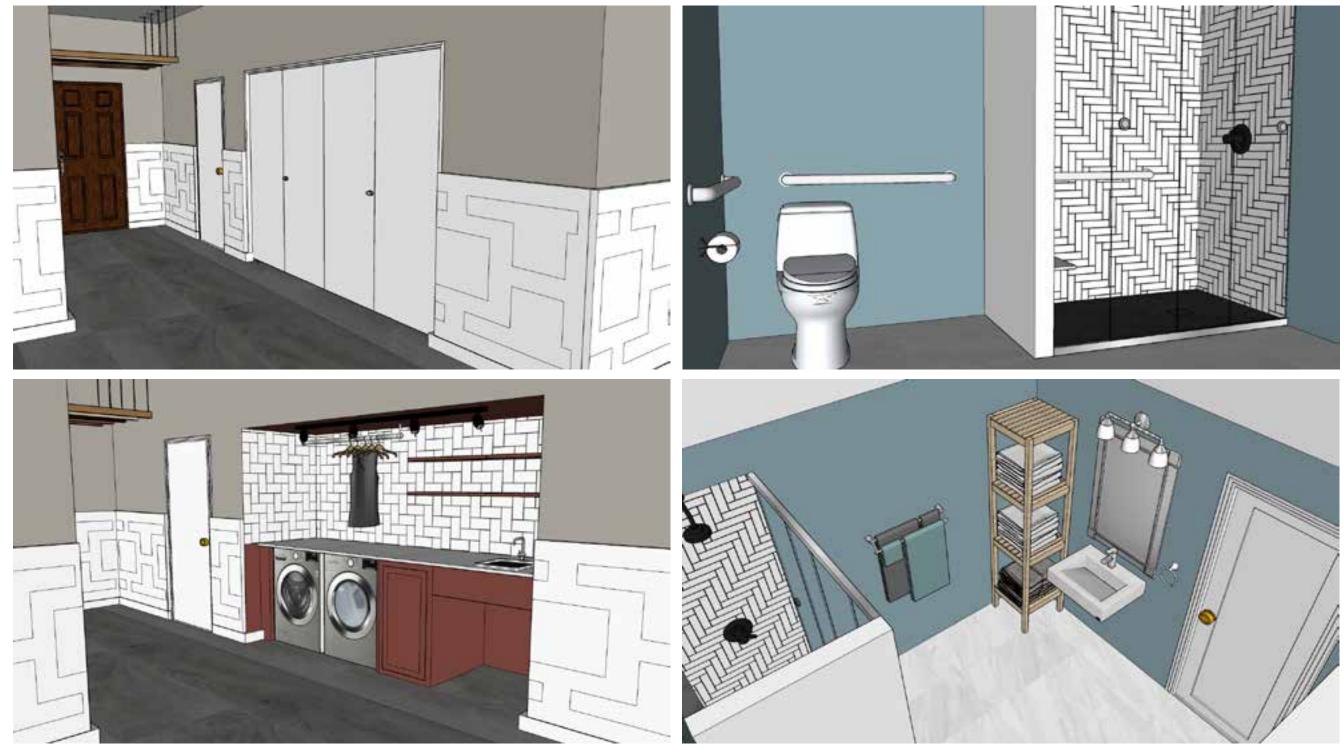

## **Guest Bath**

\*Not to Scale

Exterior

Sketchup Model

## Public Cooridor

**Plan View** 

Sketchup Model

Sketchup Model

**Bonus Room** 

Living Room

Sketchup Model

Kitchen

Dining

Sketchup Model

Laundry

**Guest Bath** 

Sketchup Model

Guest Bedroom

Master Bedroom

Master Bath