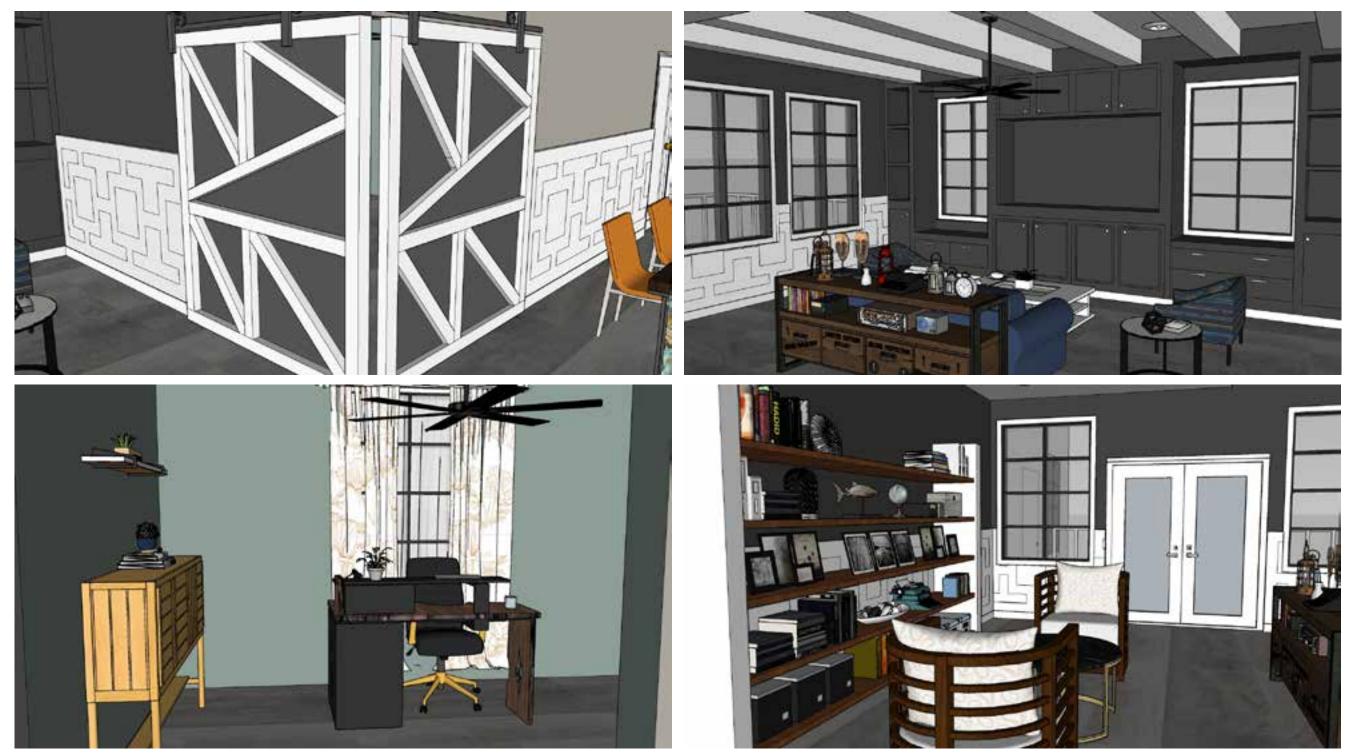

## Public Cooridor

**Plan View** 

Sketchup Model

Sketchup Model

**Bonus Room** 

Living Room

Sketchup Model

Kitchen

Dining

Sketchup Model

Laundry

**Guest Bath** 

Sketchup Model

Guest Bedroom

Master Bedroom

Master Bath