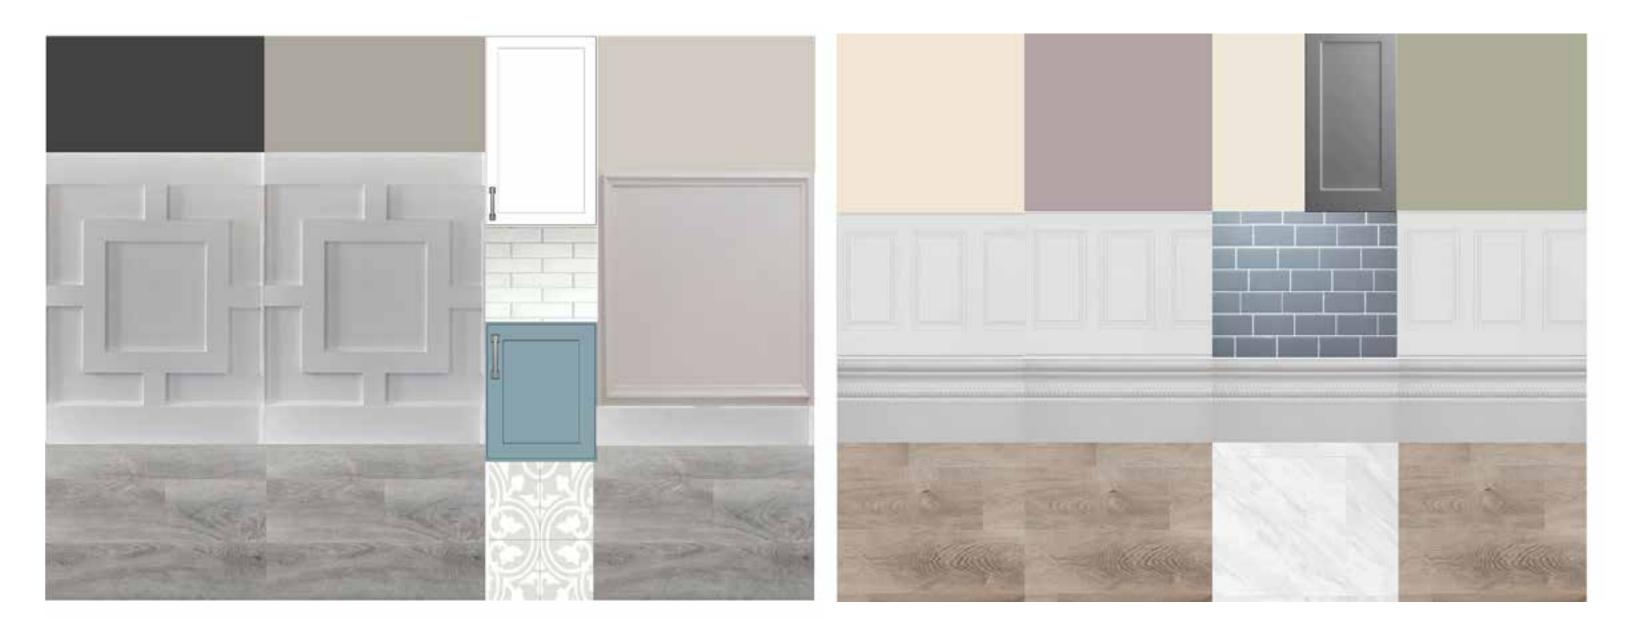

Finishes

Kitchen

Master

High contrast finishes to help with the aging eye

Front load washer and dryer and roll under laundry sink

All cabinets have pull out shelves

Sink and cook center are open for wheelchair accessibility All counter heights are 34" AFF