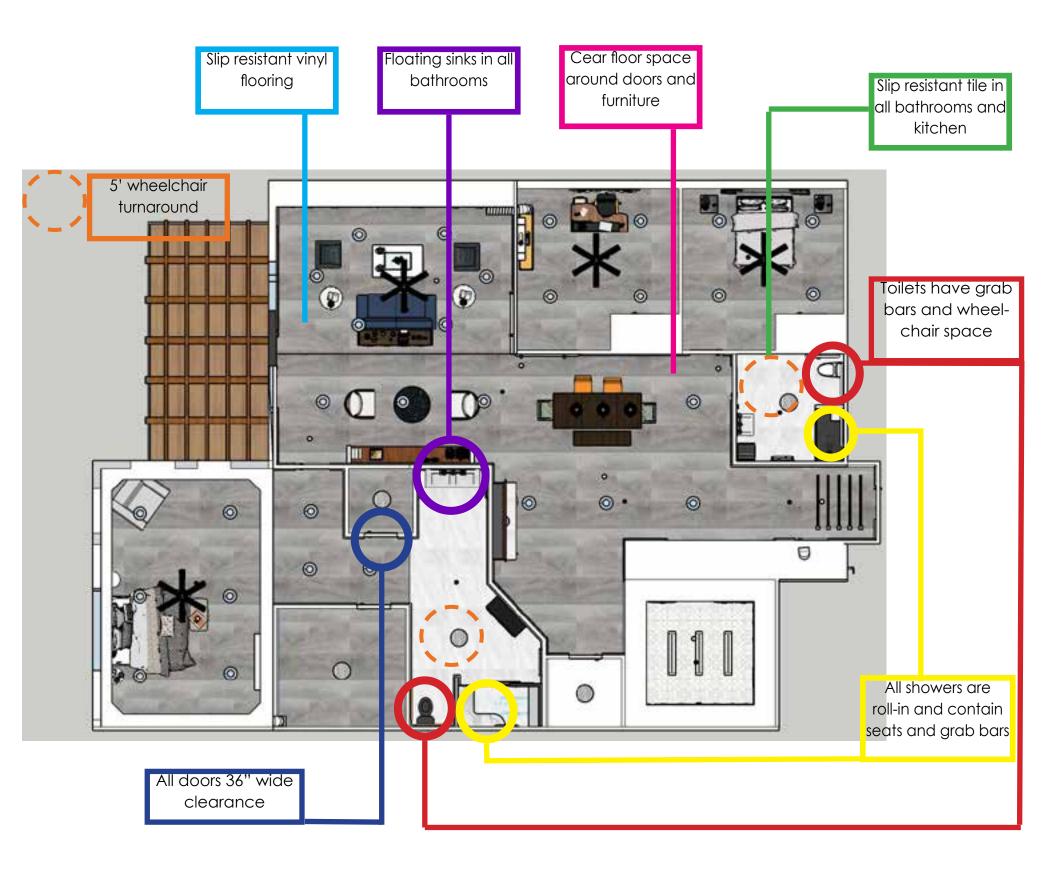

## **Guest Bath**

\*Not to Scale

Exterior

Sketchup Model

Finishes

Kitchen

Master

High contrast finishes to help with the aging eye

Front load washer and dryer and roll under laundry sink

All cabinets have pull out shelves

Sink and cook center are open for wheelchair accessibility All counter heights are 34" AFF

Accessibility Standards

Life Safety Plan

|   | 160' (1/3) = 53' -4"                                                           |
|---|--------------------------------------------------------------------------------|
|   | 142'                                                                           |
|   | 76' -10"                                                                       |
| 0 | Fire Extinguishers<br>Located:<br>Kitchen and Opposite<br>ends of the corridor |