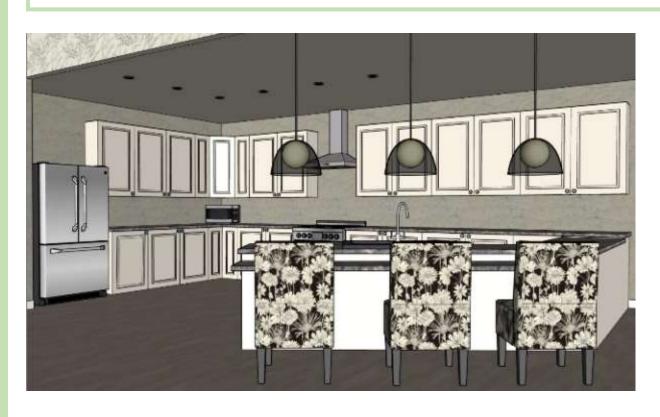

# SKETCHUP MODEL: KITCHEN, LIVING, & DINING

#### **KITCHEN**

OPTION 1

OPTION 2