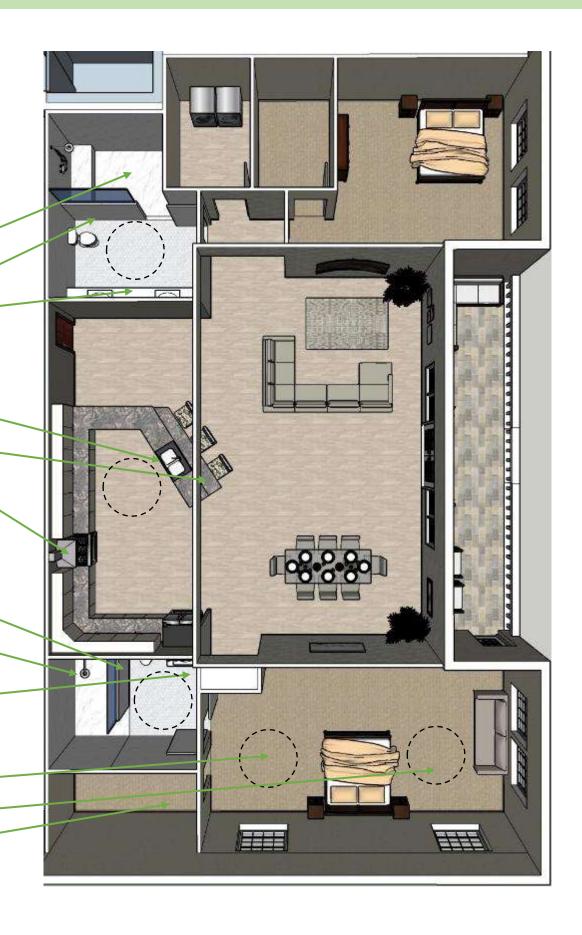

**







## **SKETCHUP MODEL: BIRDSEYE VIEW**



#### **KITCHEN**

OPTION 1







OPTION 2



#### **LIVING ROOM**

#### **LAUNDRY ROOM**

OPTION 1 OPTION 1 OPTION 2 OPTION 2

## BEDROOMS



#### **PATIO**

OPTION 1



OPTION 2



**BLOSSOMING PROGRESSION:** 

**AGING IN PLACE** 

• Simple, functional design

• Clean refreshing feel

• Open, spacious design

Roll-in Shower

Grab Bar Next to Toilet

Open Space under Sinks

#### **ACCESSIBILITY**

- 36" Doors Throughout
- Grab Bars mounted 33"-36" from floor
- 27" Knee Clearance under bar and table
- 27" x 30" Clearance under kitchen and bathroom sinks

Open Space under Sink
Wheelchair Accessible Bar
ADA Range

Grab Bar Next to Toilet
Roll-in Shower
Open Space under Sink

Ample Space on Both Sides of Bed

Wheelchair Turn Around in Closet



### **BLOSSOMING PROGRESSION:**

**AGING IN PLACE** 

#### **LIFE SAFETY PLAN**



#### **LEGEND**



Wheelchair Radius



Sprinklers



• Fire Extinguisher



• 18" Clear Space Next to Doors

\_\_\_

• Exit Access Travel Distance

....

• 36" Door Width



• 8' Corridor Width



Exits



# LIFE SAFETY PLAN

| <b>Building Cons</b>    | struction      | and Occu | pancy             |            |                    |           |                 |         |                     |                              |                 |       |  |
|-------------------------|----------------|----------|-------------------|------------|--------------------|-----------|-----------------|---------|---------------------|------------------------------|-----------------|-------|--|
| Construction Type Spri