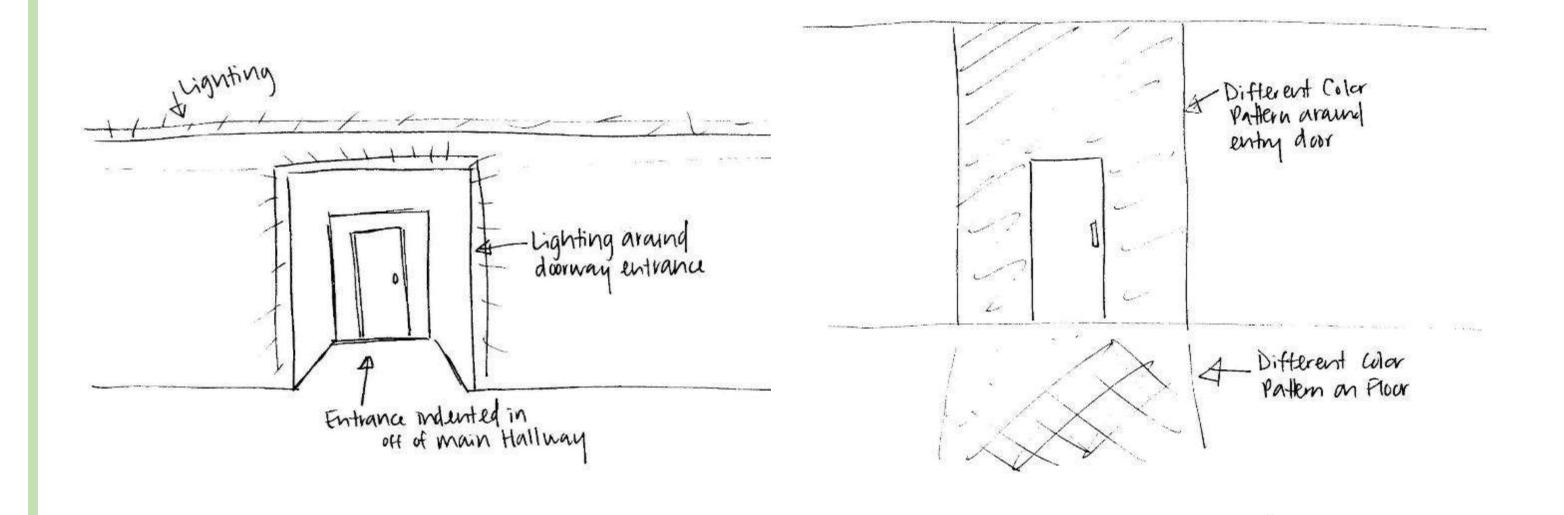

# BLOSSOMING PROGRESSION: AGING IN PLACE

PORTFOLIO 2

**REBECCA JOYNER** 

**IDSN 3102** 

**FALL 2019** 

## **SPACE PLAN SKETCHES: OPTION 1**





## **SPACE PLAN SKETCHES: OPTION 2**





## **SPACE PLAN SKETCHES: OPTION 3**





## PROBLEM RESOLUTION SKETCHES: WAYFINDING



## PROBLEM RESOLUTION SKETCHES: ENTRY



# PROBLEM RESOLUTION SKETCHES: CEILING/DAYLIGHT



## PROBLEM RESOLUTION SKETCHES: SUPPORT SPACES



## **FURNITURE PLAN**







## **ROOM ELEVATIONS**



## **REFLECTED CEILING PLAN**







# SKETCHUP MODEL: KITCHEN, LIVING, & DINING









# SKETCHUP MODEL: MASTER BED/BATH & GUEST BED/BATH









## **SKETCHUP MODEL: ENTRY & PATIO**









## **SKETCHUP MODEL: OUTSIDE VIEW**







## **SKETCHUP MODEL: BIRDSEYE VIEW**



#### **KITCHEN**

OPTION 1







OPTION 2



#### **LIVING ROOM**

#### **LAUNDRY ROOM**

OPTION 1 OPTION 1 OPTION 2 OPTION 2

## BEDROOMS



#### **PATIO**

OPTION 1



OPTION 2



**BLOSSOMING PROGRESSION:** 

**AGING IN PLACE** 

• Simple, functional design

• Clean refreshing feel

• Open, spacious design

Roll-in Shower

Grab Bar Next to Toilet

Open Spac