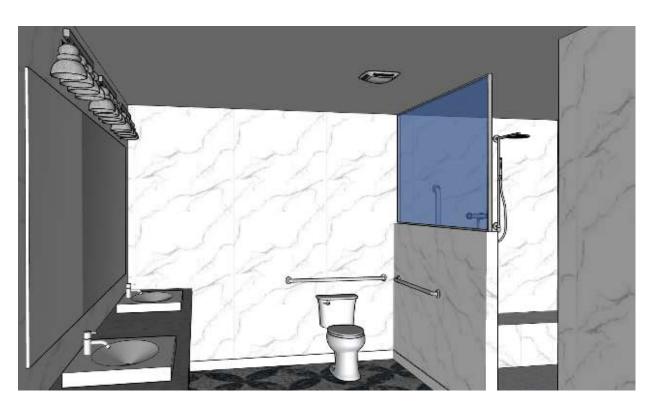

# SKETCHUP MODEL: MASTER BED/BATH & GUEST BED/BATH

Roll-in Shower

Grab Bar Next to Toilet

Open Space under Sinks

#### **ACCESSIBILITY**

- 36" Doors Throughout
- Grab Bars mounted 33"-36" from floor
- 27" Knee Clearance under bar and table
- 27" x 30" Clearance under kitchen and bathroom sinks

Open Space under Sink
Wheelchair Accessible Bar
ADA Range