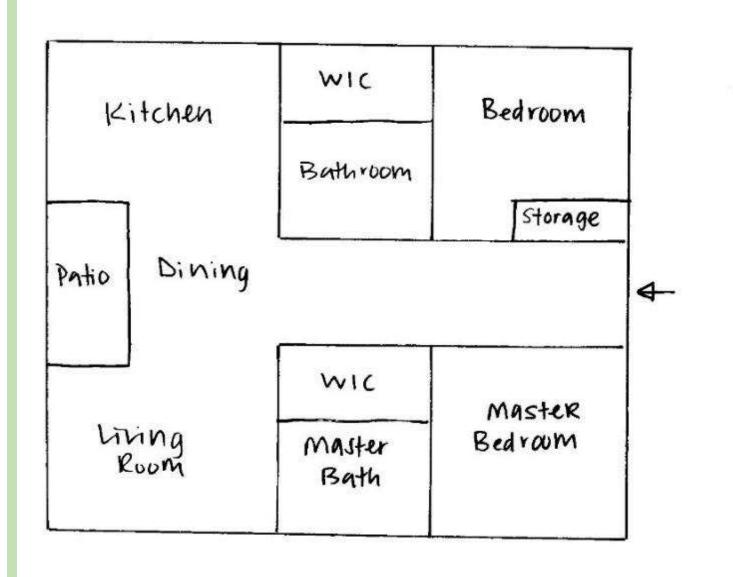

# BLOSSOMING PROGRESSION: AGING IN PLACE

PORTFOLIO 2

**REBECCA JOYNER** 

**IDSN 3102** 

**FALL 2019** 

## **SPACE PLAN SKETCHES: OPTION 1**





## **SPACE PLAN SKETCHES: OPTION 2**





## **SPACE PLAN SKETCHES: OPTION 3**





## PROBLEM RESOLUTION SKETCHES: WAYFINDING



## PROBLEM RESOLUTION SKETCHES: ENTRY



# PROBLEM RESOLUTION SKETCHES: CEILING/DAYLIGHT



## PROBLEM RESOLUTION SKETCHES: SUPPORT SPACES



## **FURNITURE PLAN**







## **ROOM ELEVATIONS**



## **REFLECTED CEILING PLAN**







# SKETCHUP MODEL: KITCHEN, LIVING, & DINING









# SKETCHUP MODEL: MASTER BED/BATH & GUEST BED/BATH









## **SKETCHUP MODEL: ENTRY & PATIO**









## **SKETCHUP MODEL: OUTSIDE VIEW**







## **SKETCHUP MODEL: BIRDSEYE VIEW**



#### **KITCHEN**

OPTION 1







OPTION 2



#### **LIVING ROOM**

#### **LAUNDRY ROOM**

OPTION 1 OPTION 1 OPTION 2 OPTION 2

## BEDROOMS



#### **PATIO**

OPTION 1



OPTION 2



**BLOSS