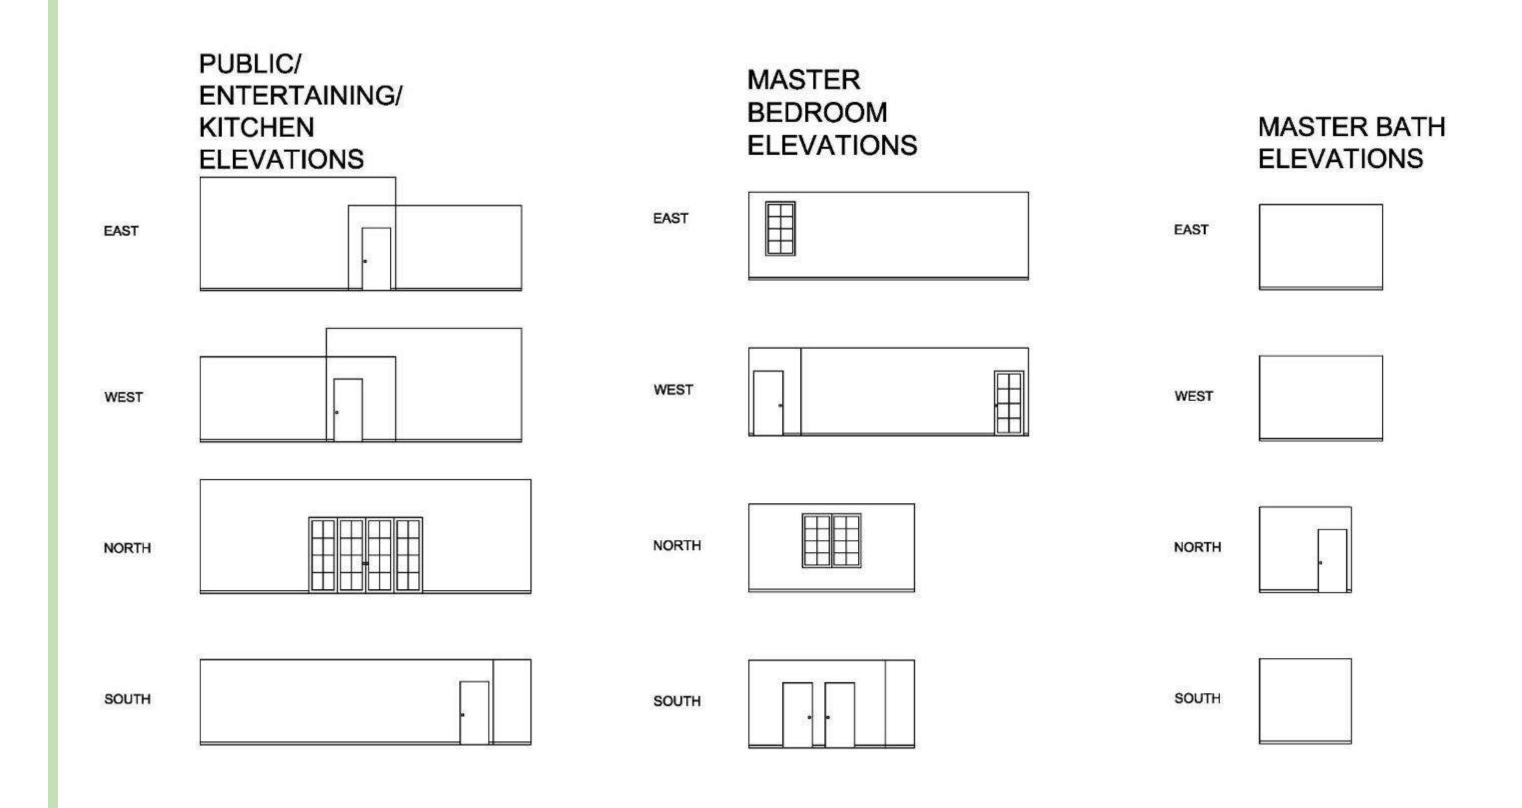

# BLOSSOMING PROGRESSION: AGING IN PLACE

PORTFOLIO 2

**REBECCA JOYNER** 

**IDSN 3102** 

**FALL 2019** 

## **SPACE PLAN SKETCHES: OPTION 1**





## **SPACE PLAN SKETCHES: OPTION 2**





## **SPACE PLAN SKETCHES: OPTION 3**





## PROBLEM RESOLUTION SKETCHES: WAYFINDING



## PROBLEM RESOLUTION SKETCHES: ENTRY



# PROBLEM RESOLUTION SKETCHES: CEILING/DAYLIGHT



## PROBLEM RESOLUTION SKETCHES: SUPPORT SPACES



## **FURNITURE PLAN**







## **ROOM ELEVATIONS**



## **REFLECTED CEILING PLAN**







# SKETCHUP MODEL: KITCHEN, LIVING, & DINING









# SKETCHUP MODEL: MASTER BED/BATH & GUEST BED/BATH









## **SKETCHUP MODEL: ENTRY & PATIO**









## **SKETCHUP MODEL: OUTSIDE VIEW**







## **SKETCHUP MODEL: BIRDSEYE VIEW**



#### **KITCHEN**

OPTION 1







OPTION 2



#### **LIVING ROOM**

#### **LAUNDRY ROOM**

OPTION 1 OPTION 1 OPTION 2 OPTION 2

## BEDROOMS



#### **PATIO**

OPTION 1



OPTION 2



**BLOSSOMING PROGRESSION:** 

**AGING IN PLACE** 

• Simple, functional design

• Clean refreshing feel

• Open, spacious design

Roll-in Shower

Grab Bar Next to Toilet

Open Space under Sinks

#### **ACCESSIBILITY**

- 36" Doors Throughout
- Grab Bars mounted 33"-36" from floor
- 27" Knee Clearance under bar and table
- 27" x 30" Cl