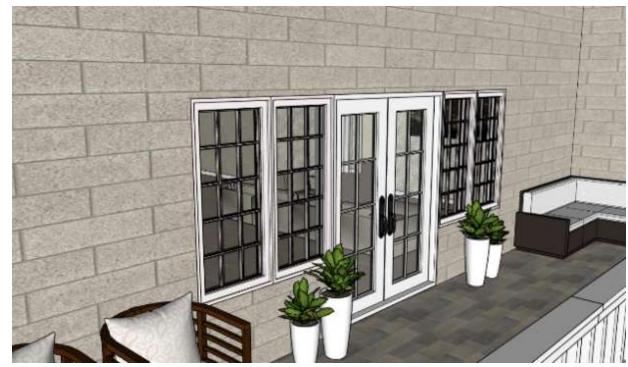

# BLOSSOMING PROGRESSION: AGING IN PLACE

PORTFOLIO 2

**REBECCA JOYNER** 

**IDSN 3102** 

**FALL 2019** 

## **SPACE PLAN SKETCHES: OPTION 1**





## **SPACE PLAN SKETCHES: OPTION 2**





## **SPACE PLAN SKETCHES: OPTION 3**





## PROBLEM RESOLUTION SKETCHES: WAYFINDING



## PROBLEM RESOLUTION SKETCHES: ENTRY



# PROBLEM RESOLUTION SKETCHES: CEILING/DAYLIGHT



## PROBLEM RESOLUTION SKETCHES: SUPPORT SPACES



## **FURNITURE PLAN**







## **ROOM ELEVATIONS**



## **REFLECTED CEILING PLAN**







# SKETCHUP MODEL: KITCHEN, LIVING, & DINING









# SKETCHUP MODEL: MASTER BED/BATH & GUEST BED/BATH









## **SKETCHUP MODEL: ENTRY & PATIO**









## **SKETCHUP MODEL: OUTSIDE VIEW**







## **SKETCHUP MODEL: BIRDSEYE VIEW**



#### **KITCHEN**

OPTION 1







OPTION 2



#### **LIVING ROOM**

#### **LAUNDRY ROOM**

OPTION 1 OPTION 1 OPTION 2 OPTION 2

## BEDROOMS



#### **PATIO**

OPTION 1



OPTION 2



**BLOSSOMING PROGRESSION:** 

**AGING IN PLACE** 

• Simple, functional design

• Clean refreshing feel

• Open, spacious design

Roll-in Shower

Grab Bar Next to Toilet

Open Space under Sinks

#### **ACCESSIBILITY**

- 36" Doors Throughout
- Grab Bars mounted 33"-36" from floor
- 27" Knee Clearance under bar and table
- 27" x 30" Clearance under kitchen and bathroom sinks

Open Space under Sink
Wheelchair Accessible Bar
ADA Range

Grab Bar Next to Toilet
Roll-in Shower
Open Space under Sink

Ample Space on Both Sides of Bed