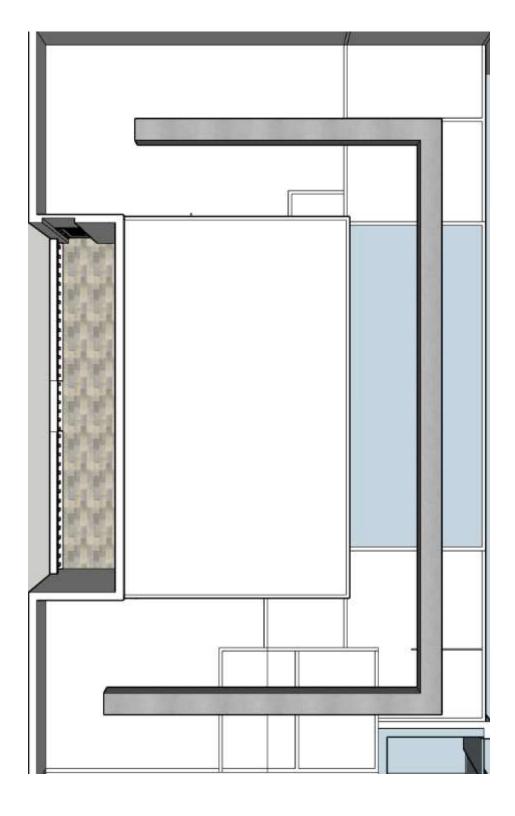

# BLOSSOMING PROGRESSION: AGING IN PLACE

PORTFOLIO 2

**REBECCA JOYNER** 

**IDSN 3102** 

**FALL 2019** 

## **SPACE PLAN SKETCHES: OPTION 1**





## **SPACE PLAN SKETCHES: OPTION 2**





## **SPACE PLAN SKETCHES: OPTION 3**





## PROBLEM RESOLUTION SKETCHES: WAYFINDING



## PROBLEM RESOLUTION SKETCHES: ENTRY



# PROBLEM RESOLUTION SKETCHES: CEILING/DAYLIGHT



## PROBLEM RESOLUTION SKETCHES: SUPPORT SPACES



## **FURNITURE PLAN**







## **ROOM ELEVATIONS**



## **REFLECTED CEILING PLAN**







# SKETCHUP MODEL: KITCHEN, LIVING, & DINING









# SKETCHUP MODEL: MASTER BED/BATH & GUEST BED/BATH









## **SKETCHUP MODEL: ENTRY & PATIO**









## **SKETCHUP MODEL: OUTSIDE VIEW**







## **SKETCHUP MODEL: BIRDSEYE VIEW**



#### **KITCHEN**

OPTION 1







OPTION 2



#### **LIVING ROOM**

#### **LAUNDRY ROOM**

OPTION 1 OPTION 1 OPTION 2 OPTION 2

## BEDROOMS



#### **PATIO**

OPTION 1



OPTION 2



**BLOSSOMING PROGRESSION:** 

**AGING IN PLACE** 

• Simple, functional design

• Clean refreshing feel

• Open, spacious design

Roll-in Shower

Grab Bar Next to Toilet

Open Space under Sinks

#### **ACCESSIBILITY**

- 36" Doors Throughout
- Grab Bars mounted 33"-36" from floor
- 27" Knee Clearance under bar and table
- 27" x 30" Clearance under kitchen and bathroom si