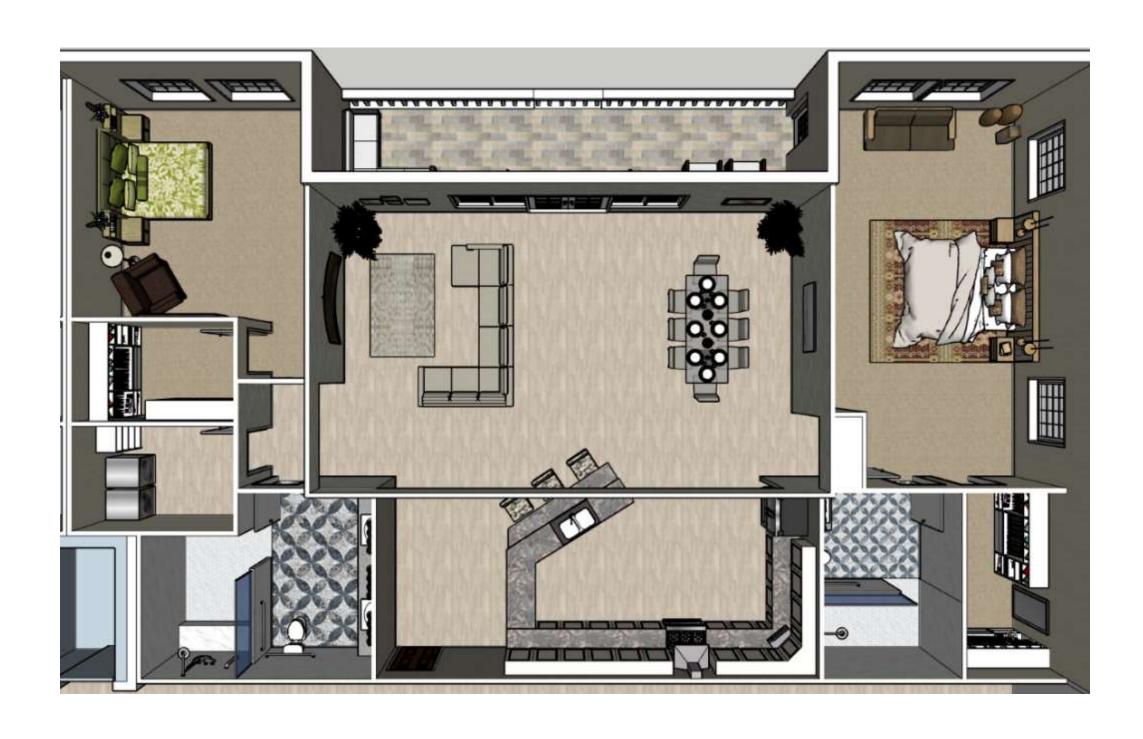

# SKETCHUP MODEL: KITCHEN, LIVING, & DINING

# SKETCHUP MODEL: MASTER BED/BATH & GUEST BED/BATH