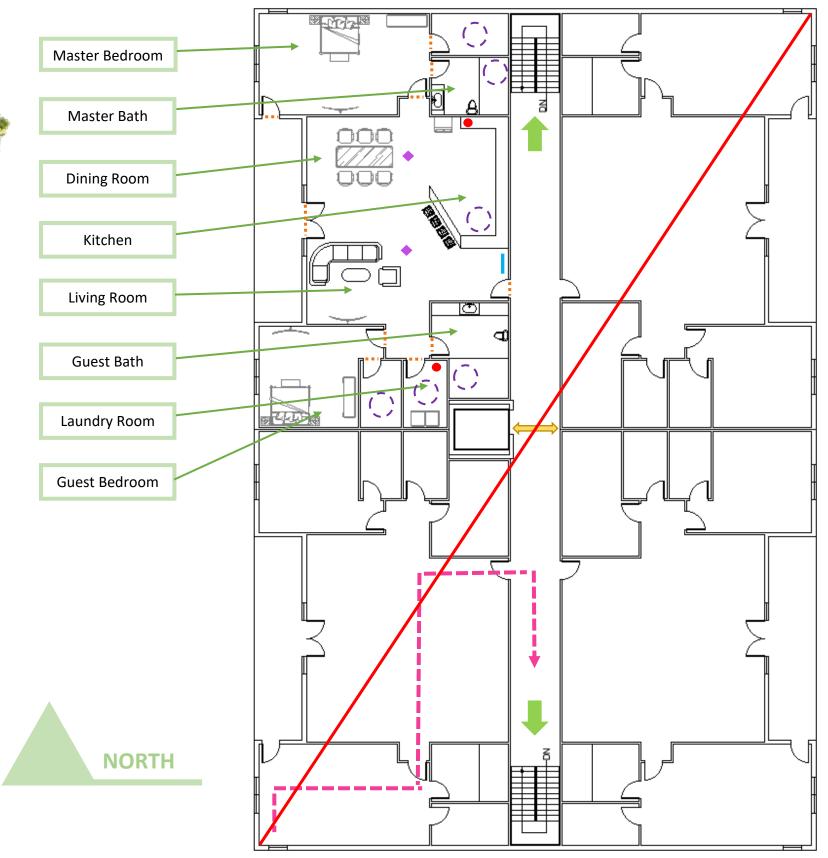

### **BLOSSOMING PROGRESSION:**

**AGING IN PLACE** 

#### **LIFE SAFETY PLAN**

#### **LEGEND**

Wheelchair Radius

Sprinklers

• Fire Extinguisher

• 18" Clear Space Next to Doors

\_\_\_

• Exit Access Travel Distance

....

• 36" Door Width

• 8' Corridor Width

Exits