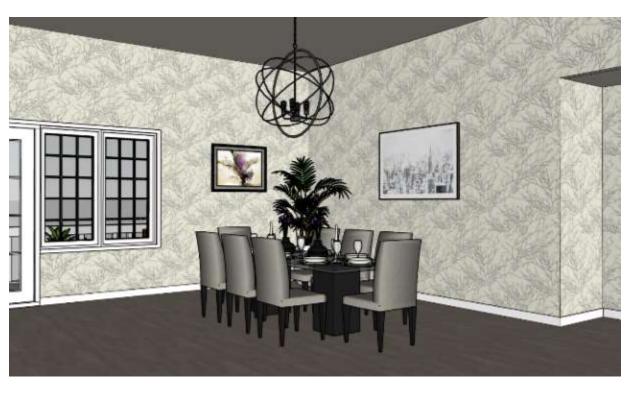

# BLOSSOMING PROGRESSION: AGING IN PLACE

PORTFOLIO 2

**REBECCA JOYNER** 

**IDSN 3102** 

**FALL 2019** 

## **SPACE PLAN SKETCHES: OPTION 1**





## **SPACE PLAN SKETCHES: OPTION 2**





## **SPACE PLAN SKETCHES: OPTION 3**





## PROBLEM RESOLUTION SKETCHES: WAYFINDING



## PROBLEM RESOLUTION SKETCHES: ENTRY



# PROBLEM RESOLUTION SKETCHES: CEILING/DAYLIGHT



## PROBLEM RESOLUTION SKETCHES: SUPPORT SPACES



## **FURNITURE PLAN**







## **ROOM ELEVATIONS**



## **REFLECTED CEILING PLAN**







# SKETCHUP MODEL: KITCHEN, LIVING, & DINING









# SKETCHUP MODEL: MASTER BED/BATH & GUEST BED/BATH









## **SKETCHUP MODEL: ENTRY & PATIO**









## **SKETCHUP MODEL: OUTSIDE VIEW**







## **SKETCHUP MODEL: BIRDSEYE VIEW**



#### **KITCHEN**

OPTION 1







OPTION 2



#### **LIVING ROOM**

#### **LAUNDRY ROOM**

OPTION 1 OPTION 1 OPTION 2 OPTION 2

## BEDROOMS



#### **PATIO**

OPTION 1



OPTION 2



**BLOSSOMING PROGRESSION:** 

**AGING IN PLACE** 

• Simple, functional design

• Clean refreshing feel

• Open, spacious design

Roll-in Shower

Grab Bar Next to Toilet

Open Space under Sinks

#### **ACCESSIBILITY**

- 36" Doors Throughout
- Grab Bars mounted 33"-36" from floor
- 27" Knee Clearance under bar and table
- 27" x 30" Clearance under kitchen and bathroom sinks

Open Space under Sink
Wheelchair Accessible Bar