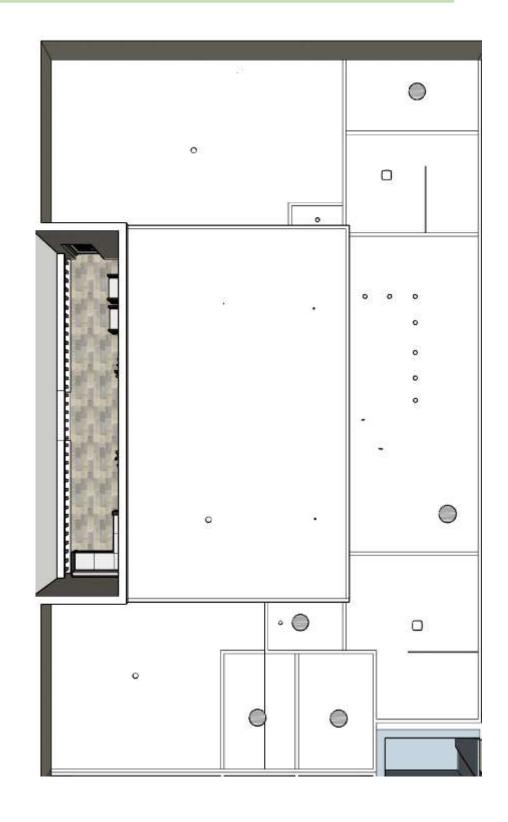

# BLOSSOMING PROGRESSION: AGING IN PLACE

PORTFOLIO 2

**REBECCA JOYNER** 

**IDSN 3102** 

**FALL 2019** 

## **SPACE PLAN SKETCHES: OPTION 1**





## **SPACE PLAN SKETCHES: OPTION 2**





## **SPACE PLAN SKETCHES: OPTION 3**





## PROBLEM RESOLUTION SKETCHES: WAYFINDING



## PROBLEM RESOLUTION SKETCHES: ENTRY



# PROBLEM RESOLUTION SKETCHES: CEILING/DAYLIGHT



## PROBLEM RESOLUTION SKETCHES: SUPPORT SPACES



## **FURNITURE PLAN**







## **ROOM ELEVATIONS**



## **REFLECTED CEILING PLAN**







# SKETCHUP MODEL: KITCHEN, LIVING, & DINING









# SKETCHUP MODEL: MASTER BED/BATH & GUEST BED/BATH









## **SKETCHUP MODEL: ENTRY & PATIO**









## **SKETCHUP MODEL: OUTSIDE VIEW**







## **SKETCHUP MODEL: BIRDSEYE VIEW**



#### **KITCHEN**

OPTION 1







OPTION 2



#### **LIVING ROOM**

#### **LAUNDRY ROOM**

OPTION 1 OPTION 1 OPTION 2 OPTION 2

## BEDROOMS



#### **PATIO**

OPTION 1



OPTION 2



**BLOSSOMING PROGRESSION:** 

**AGING IN PLACE** 

• Simple, functional design

• Clean refreshing feel

• Open, spacious design

Roll-in Shower

Grab Bar Next to Toilet

Open Space under Sinks

#### **ACCESSIBILITY**

- 36" Doors Throughout
- Grab Bars mounted 33"-36" from floor
- 27" Knee Clearance under bar and table
- 27" x 30" Clearance under kitchen and bathroo