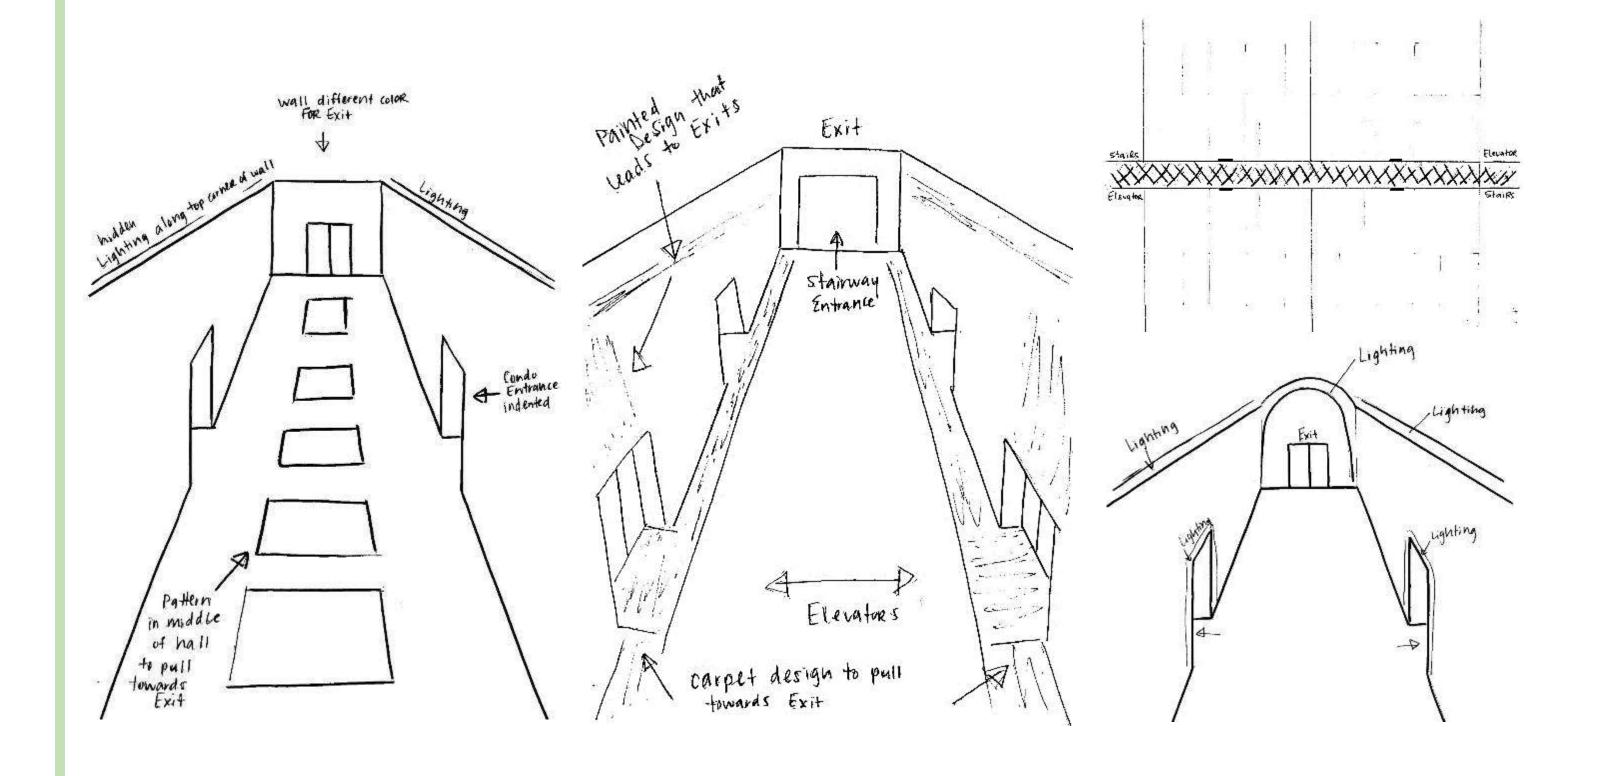

# BLOSSOMING PROGRESSION: AGING IN PLACE

PORTFOLIO 2

**REBECCA JOYNER** 

**IDSN 3102** 

**FALL 2019** 

## **SPACE PLAN SKETCHES: OPTION 1**





## **SPACE PLAN SKETCHES: OPTION 2**





## **SPACE PLAN SKETCHES: OPTION 3**





## PROBLEM RESOLUTION SKETCHES: WAYFINDING



## PROBLEM RESOLUTION SKETCHES: ENTRY



# PROBLEM RESOLUTION SKETCHES: CEILING/DAYLIGHT



## PROBLEM RESOLUTION SKETCHES: SUPPORT SPACES



## **FURNITURE PLAN**







## **ROOM ELEVATIONS**



## **REFLECTED CEILING PLAN**







# SKETCHUP MODEL: KITCHEN, LIVING, & DINING









# SKETCHUP MODEL: MASTER BED/BATH & GUEST BED/BATH









## **SKETCHUP MODEL: ENTRY & PATIO**









## **SKETCHUP MODEL: OUTSIDE VIEW**







## **SKETCHUP MODEL: BIRDSEYE VIEW**



#### **KITCHEN**

OPTION 1







OPTION 2



#### **LIVING ROOM**

#### **LAUNDRY ROOM**

OPTION 1 OPTION 1 OPTION 2 OPTION 2

## BEDROOMS



#### **PATIO**

OPTION 1



OPTION 2



**BLOSSOMING PROGRESSION:** 

**AGING IN PLACE** 

• Simple, functional design

• Clean refreshing feel

• Open, spacious design

Roll-in S