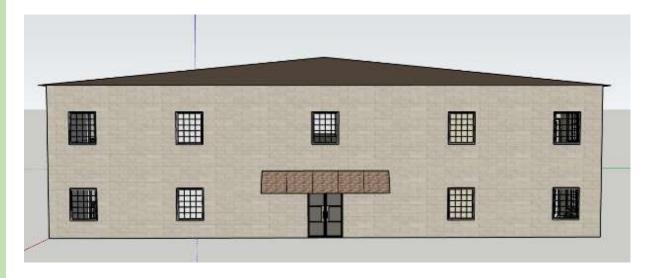

# BLOSSOMING PROGRESSION: AGING IN PLACE

PORTFOLIO 2

**REBECCA JOYNER** 

**IDSN 3102** 

**FALL 2019** 

## **SPACE PLAN SKETCHES: OPTION 1**





## **SPACE PLAN SKETCHES: OPTION 2**





## **SPACE PLAN SKETCHES: OPTION 3**





## PROBLEM RESOLUTION SKETCHES: WAYFINDING



## PROBLEM RESOLUTION SKETCHES: ENTRY



# PROBLEM RESOLUTION SKETCHES: CEILING/DAYLIGHT



## PROBLEM RESOLUTION SKETCHES: SUPPORT SPACES



## **FURNITURE PLAN**







## **ROOM ELEVATIONS**



## **REFLECTED CEILING PLAN**







# SKETCHUP MODEL: KITCHEN, LIVING, & DINING









# SKETCHUP MODEL: MASTER BED/BATH & GUEST BED/BATH









## **SKETCHUP MODEL: ENTRY & PATIO**









## **SKETCHUP MODEL: OUTSIDE VIEW**







## **SKETCHUP MODEL: BIRDSEYE VIEW**



#### **KITCHEN**

OPTION 1







OPTION 2



#### **LIVING ROOM**

#### **LAUNDRY ROOM**

OPTION 1 OPTION 1 OPTION 2 OPTION 2

## BEDROOMS



#### **PATIO**

OPTION 1



OPTION 2



**BLOSSOMING PROGRESSION:** 

**AGING IN PLACE** 

• Simple, functional design

• Clean refreshing feel

• Open, spacious design

Roll-in Shower

Grab Bar Next to Toilet

Open Space under Sinks

#### **ACCESSIBILITY**

- 36" Doors Throughout
- Grab Bars mounted 33"-36" from floor
- 27" Knee Clearance under bar and table
- 27" x 30" Clearance under kitchen and bathroom sinks

Open Space under Sink
Wheelchair Accessible Bar
ADA Range

Grab Bar Next to Toilet
Roll-in Shower
Open Space under Sink

Ample Space on Both Sides of Bed

Wheelchair Turn Around in Closet



###