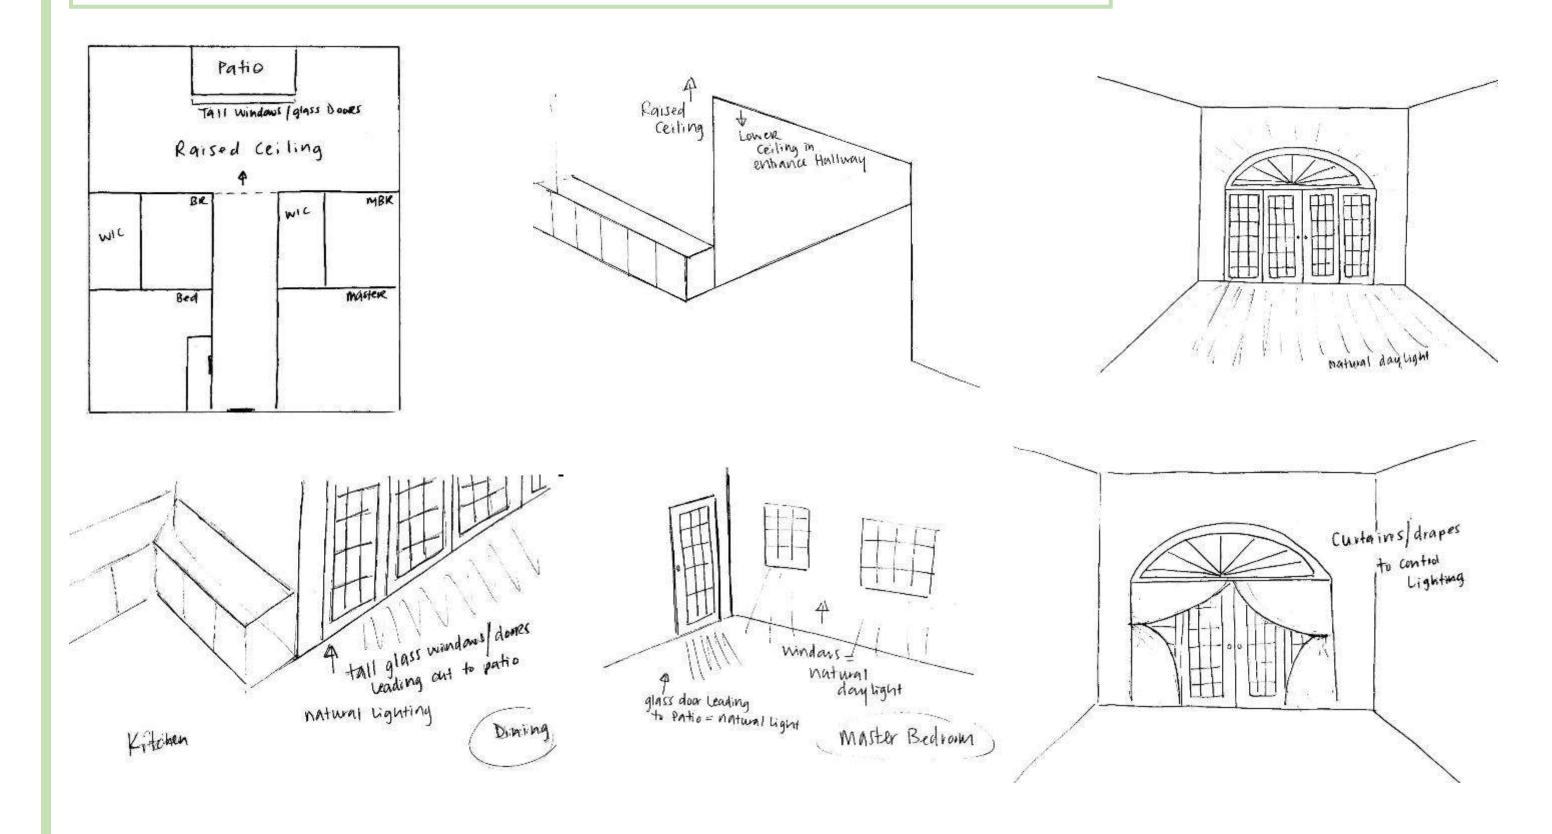

# BLOSSOMING PROGRESSION: AGING IN PLACE

PORTFOLIO 2

**REBECCA JOYNER** 

**IDSN 3102** 

**FALL 2019** 

## **SPACE PLAN SKETCHES: OPTION 1**





## **SPACE PLAN SKETCHES: OPTION 2**





## **SPACE PLAN SKETCHES: OPTION 3**





## PROBLEM RESOLUTION SKETCHES: WAYFINDING



## PROBLEM RESOLUTION SKETCHES: ENTRY



# PROBLEM RESOLUTION SKETCHES: CEILING/DAYLIGHT



## PROBLEM RESOLUTION SKETCHES: SUPPORT SPACES



## **FURNITURE PLAN**







## **ROOM ELEVATIONS**



## **REFLECTED CEILING PLAN**







# SKETCHUP MODEL: KITCHEN, LIVING, & DINING









# SKETCHUP MODEL: MASTER BED/BATH & GUEST BED/BATH









## **SKETCHUP MODEL: ENTRY & PATIO**









## **SKETCHUP MODEL: OUTSIDE VIEW**







## **SKETCHUP MODEL: BIRDSEYE VIEW**



#### **KITCHEN**

OPTION 1







OPTION 2



#### **LIVING ROOM**

#### **LAUNDRY ROOM**

OPTION 1 OPTION 1 OPTION 2 OPTION 2

## BEDROOMS



#### **PATIO**

OPTION 1



OPTION 2



**BLOSSOMING PROGRESSION:** 

**AGING IN PLACE** 

• Simple, functional design

• Clean refreshing feel

• Open, spacious design

Roll-in Shower

Grab Bar Next to Toilet

Open Space under Sinks

#### **ACCESSIBILITY**

- 36" Doors