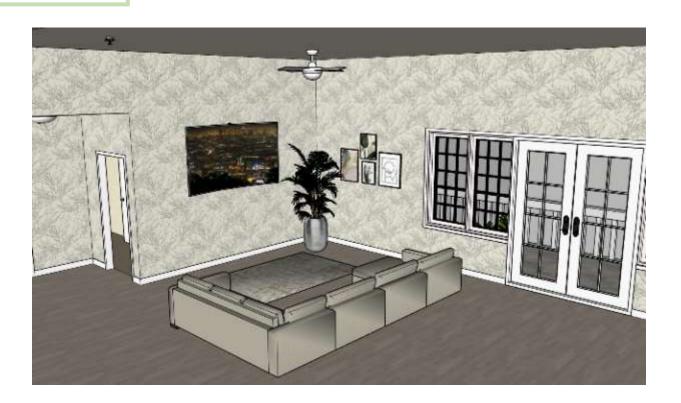

# BLOSSOMING PROGRESSION: AGING IN PLACE

PORTFOLIO 2

**REBECCA JOYNER** 

**IDSN 3102** 

**FALL 2019** 

## **SPACE PLAN SKETCHES: OPTION 1**





## **SPACE PLAN SKETCHES: OPTION 2**





## **SPACE PLAN SKETCHES: OPTION 3**





## PROBLEM RESOLUTION SKETCHES: WAYFINDING



## PROBLEM RESOLUTION SKETCHES: ENTRY



# PROBLEM RESOLUTION SKETCHES: CEILING/DAYLIGHT



## PROBLEM RESOLUTION SKETCHES: SUPPORT SPACES



## **FURNITURE PLAN**







## **ROOM ELEVATIONS**



## **REFLECTED CEILING PLAN**







# SKETCHUP MODEL: KITCHEN, LIVING, & DINING









# SKETCHUP MODEL: MASTER BED/BATH & GUEST BED/BATH









## **SKETCHUP MODEL: ENTRY & PATIO**









## **SKETCHUP MODEL: OUTSIDE VIEW**







## **SKETCHUP MODEL: BIRDSEYE VIEW**



#### **KITCHEN**

OPTION 1







OPTION 2



#### **LIVING ROOM**

#### **LAUNDRY ROOM**

OPTION 1 OPTION 1 OPTION 2 OPTION 2

## BEDROOMS



#### **PATIO**

OPTION 1



OPTION 2



**BLOSSOMING PROGRESSION:** 

**AGING IN PLACE** 

• Simple, functional design

• Clean refreshing feel

• Open, spacious design

Roll-in Shower

Grab Bar Next to Toilet

Open Space under Sinks

#### **ACCESSIBILITY**

- 36" Doors Throughout
- Grab Bars mounted 33"-36" from floor
- 27" Knee Clearance under bar and table
- 27" x 30" Clearance under kitchen and bathroom sinks

Open Space under Sink
Wheelchair Accessible Ba