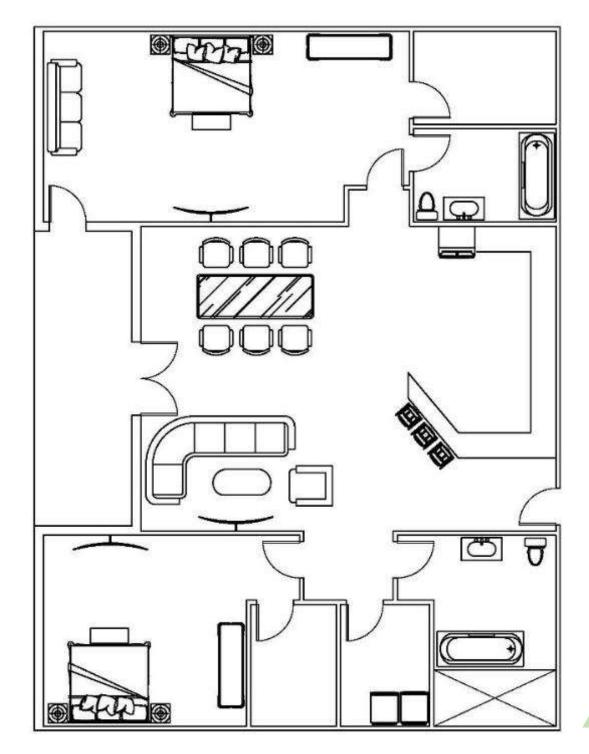

# BLOSSOMING PROGRESSION: AGING IN PLACE

PORTFOLIO 2

**REBECCA JOYNER** 

**IDSN 3102** 

**FALL 2019** 

## **SPACE PLAN SKETCHES: OPTION 1**





## **SPACE PLAN SKETCHES: OPTION 2**





## **SPACE PLAN SKETCHES: OPTION 3**





## PROBLEM RESOLUTION SKETCHES: WAYFINDING



## PROBLEM RESOLUTION SKETCHES: ENTRY



# PROBLEM RESOLUTION SKETCHES: CEILING/DAYLIGHT



## PROBLEM RESOLUTION SKETCHES: SUPPORT SPACES



## **FURNITURE PLAN**







## **ROOM ELEVATIONS**



## **REFLECTED CEILING PLAN**







# SKETCHUP MODEL: KITCHEN, LIVING, & DINING









# SKETCHUP MODEL: MASTER BED/BATH & GUEST BED/BATH









## **SKETCHUP MODEL: ENTRY & PATIO**









## **SKETCHUP MODEL: OUTSIDE VIEW**







## **SKETCHUP MODEL: BIRDSEYE VIEW**



#### **KITCHEN**

OPTION 1







OPTION 2



#### **LIVING ROOM**

#### **LAUNDRY ROOM**

OPTION 1 OPTION 1 OPTION 2 OPTION 2

## BEDROOMS



#### **PATIO**

OPTION 1



OPTION 2



**BLOSSOMING PROGRESSION:** 

**AGING IN PLACE** 

• Simple, functional design

• Clean refreshing feel

• Open, spacious design

Roll-in Shower

Grab Bar Next to Toilet

Open Space under Sinks

#### **ACCESSIBILITY**

- 36" Doors Throughout
- Grab Bars mounted 33"-36" from floor
- 27" Knee Clearance unde