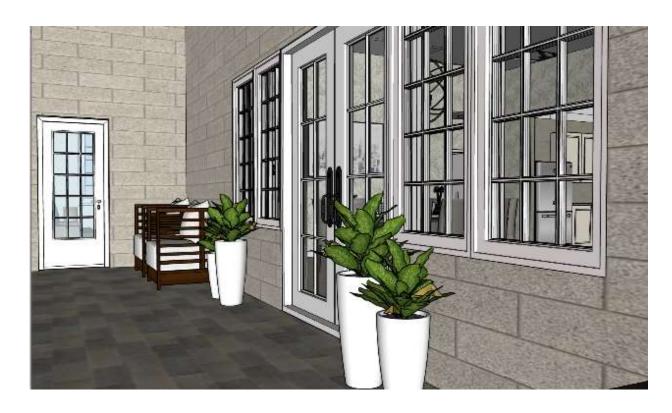

# BLOSSOMING PROGRESSION: AGING IN PLACE

PORTFOLIO 2

**REBECCA JOYNER** 

**IDSN 3102** 

**FALL 2019** 

## **SPACE PLAN SKETCHES: OPTION 1**





## **SPACE PLAN SKETCHES: OPTION 2**





## **SPACE PLAN SKETCHES: OPTION 3**





## PROBLEM RESOLUTION SKETCHES: WAYFINDING



## PROBLEM RESOLUTION SKETCHES: ENTRY



# PROBLEM RESOLUTION SKETCHES: CEILING/DAYLIGHT



## PROBLEM RESOLUTION SKETCHES: SUPPORT SPACES



## **FURNITURE PLAN**







## **ROOM ELEVATIONS**



## **REFLECTED CEILING PLAN**







# SKETCHUP MODEL: KITCHEN, LIVING, & DINING









# SKETCHUP MODEL: MASTER BED/BATH & GUEST BED/BATH









## **SKETCHUP MODEL: ENTRY & PATIO**









## **SKETCHUP MODEL: OUTSIDE VIEW**







## **SKETCHUP MODEL: BIRDSEYE VIEW**



#### **KITCHEN**

OPTION 1







OPTION 2



#### **LIVING ROOM**

#### **LAUNDRY ROOM**

OPTION 1 OPTION 1 OPTION 2 OPTION 2

## BEDROOMS



#### **PATIO**

OPTION 1



OPTION 2



**BLOSSOMING PROGRESSION:** 

**AGING IN PLACE** 

• Simple, functional design

• Clean refreshing feel

• Open, spacious design

Roll-in Shower

Grab Bar Next to Toilet

Open Space under Sinks

#### **ACCESSIBILITY**

- 36" Doors Throughout
- Grab Bars mounted 33"-36" from floor
- 27" Knee Clearance under bar and table
- 27" x 30" Clearance under kitchen and bathroom sinks

Open Space under Sink
Wheelchair Accessible Bar
ADA Range

Grab Bar Next to Toilet
Roll-in Shower
Open Space under Sink

Ample Space on Both Sides of Be