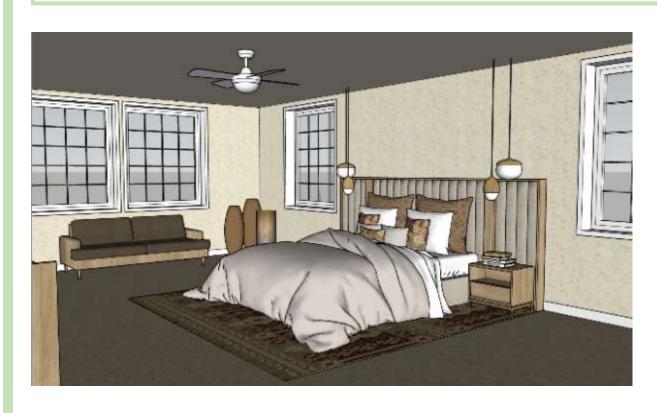

# BLOSSOMING PROGRESSION: AGING IN PLACE

PORTFOLIO 2

**REBECCA JOYNER** 

**IDSN 3102** 

**FALL 2019** 

## **SPACE PLAN SKETCHES: OPTION 1**





## **SPACE PLAN SKETCHES: OPTION 2**





## **SPACE PLAN SKETCHES: OPTION 3**





## PROBLEM RESOLUTION SKETCHES: WAYFINDING



## PROBLEM RESOLUTION SKETCHES: ENTRY



# PROBLEM RESOLUTION SKETCHES: CEILING/DAYLIGHT



## PROBLEM RESOLUTION SKETCHES: SUPPORT SPACES



## **FURNITURE PLAN**







## **ROOM ELEVATIONS**



## **REFLECTED CEILING PLAN**







# SKETCHUP MODEL: KITCHEN, LIVING, & DINING









# SKETCHUP MODEL: MASTER BED/BATH & GUEST BED/BATH









## **SKETCHUP MODEL: ENTRY & PATIO**









## **SKETCHUP MODEL: OUTSIDE VIEW**







## **SKETCHUP MODEL: BIRDSEYE VIEW**



#### **KITCHEN**

OPTION 1







OPTION 2



#### **LIVING ROOM**

#### **LAUNDRY ROOM**

OPTION 1 OPTION 1 OPTION 2 OPTION 2

## BEDROOMS



#### **PATIO**

OPTION 1



OPTION 2



**BLOSSOMING PROGRESSION:** 

**AGING IN PLACE** 

• Simple, functional design

• Clean refreshing feel

• Open, spacious design

Roll-in Shower

Grab Bar Next to Toilet

Open Space under Sinks

#### **ACCESSIBILITY**

- 36" Doors Throughout
- Grab Bars mounted 33"-36" from floor
- 27" Knee Clearance under bar and table
- 27" x 30" Clearance under kitchen and bathroom sinks

Open Space under Sink
Wheelchair Accessible Bar
ADA Range

Grab Bar Next to Toilet
Roll-in Shower
Open