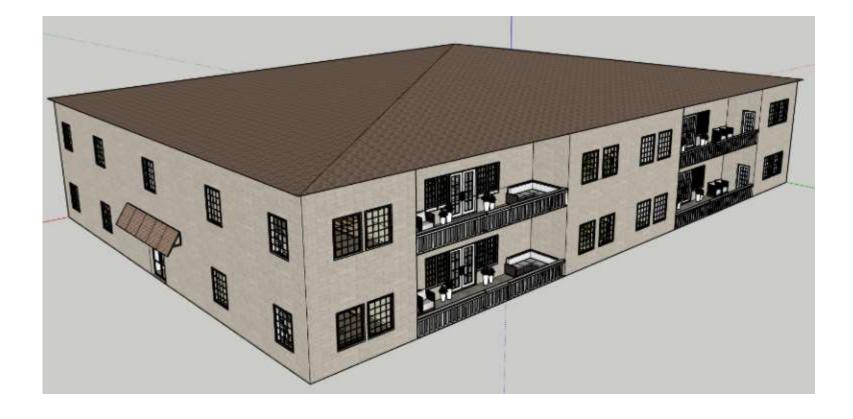

# BLOSSOMING PROGRESSION: AGING IN PLACE

PORTFOLIO 2

**REBECCA JOYNER** 

**IDSN 3102** 

**FALL 2019** 

## **SPACE PLAN SKETCHES: OPTION 1**





## **SPACE PLAN SKETCHES: OPTION 2**





## **SPACE PLAN SKETCHES: OPTION 3**





## PROBLEM RESOLUTION SKETCHES: WAYFINDING



## PROBLEM RESOLUTION SKETCHES: ENTRY



# PROBLEM RESOLUTION SKETCHES: CEILING/DAYLIGHT



## PROBLEM RESOLUTION SKETCHES: SUPPORT SPACES



## **FURNITURE PLAN**







## **ROOM ELEVATIONS**



## **REFLECTED CEILING PLAN**







# SKETCHUP MODEL: KITCHEN, LIVING, & DINING









# SKETCHUP MODEL: MASTER BED/BATH & GUEST BED/BATH









## **SKETCHUP MODEL: ENTRY & PATIO**









## **SKETCHUP MODEL: OUTSIDE VIEW**







## **SKETCHUP MODEL: BIRDSEYE VIEW**



#### **KITCHEN**

OPTION 1







OPTION 2



#### **LIVING ROOM**

#### **LAUNDRY ROOM**

OPTION 1 OPTION 1 OPTION 2 OPTION 2

## BEDROOMS



#### **PATIO**

OPTION 1



OPTION 2



**BLOSSOMING PROGRESSION:** 

**AGING IN PLACE** 

• Simple, functional design

• Clean refreshing feel

• Open, spacious design

Roll-in Shower

Grab Bar Next to Toilet

Open Space under Sinks

#### **ACCESSIBILITY**

- 36" Doors Throughout
- Grab Bars mounted 33"-36" from floor
- 27" Knee Clearance under bar and table
- 27" x 30" Clearance under kitchen and bathroom sinks

Open Space under Sink
Wheelchair Accessible Bar
ADA Range

Grab Bar Next to Toilet
Roll-in Shower
Open Space under Sink

Ample Space on Both Sides of Bed

Wheelchair Turn Around in Closet



### **