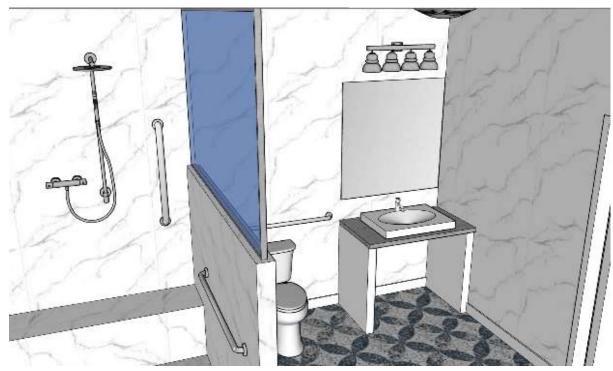

# SKETCHUP MODEL: MASTER BED/BATH & GUEST BED/BATH

Roll-in Shower

Grab Bar Next to Toilet

Open Space under Sinks

#### **ACCESSIBILITY**

- 36" Doors Throughout
- Grab Bars mounted 33"-36" from floor
- 27" Knee Clearance under bar and table
- 27" x 30" Clearance under kitchen and bathroom sinks

Open Space under Sink
Wheelchair Accessible Bar
ADA Range