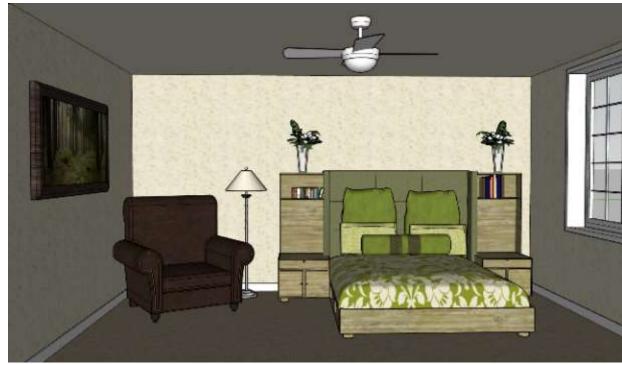

# SKETCHUP MODEL: MASTER BED/BATH & GUEST BED/BATH

## BEDROOMS

Grab Bar Next to Toilet
Roll-in Shower
Open Space under Sink

Ample Space on Both Sides of Bed

Wheelchair Turn Around in Closet