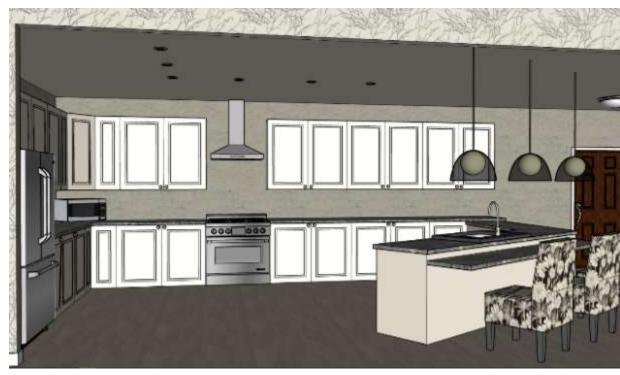

# BLOSSOMING PROGRESSION: AGING IN PLACE

PORTFOLIO 2

**REBECCA JOYNER** 

**IDSN 3102** 

**FALL 2019** 

## **SPACE PLAN SKETCHES: OPTION 1**





## **SPACE PLAN SKETCHES: OPTION 2**





## **SPACE PLAN SKETCHES: OPTION 3**





## PROBLEM RESOLUTION SKETCHES: WAYFINDING



## PROBLEM RESOLUTION SKETCHES: ENTRY



# PROBLEM RESOLUTION SKETCHES: CEILING/DAYLIGHT



## PROBLEM RESOLUTION SKETCHES: SUPPORT SPACES



## **FURNITURE PLAN**







## **ROOM ELEVATIONS**



## **REFLECTED CEILING PLAN**







# SKETCHUP MODEL: KITCHEN, LIVING, & DINING









# SKETCHUP MODEL: MASTER BED/BATH & GUEST BED/BATH









## **SKETCHUP MODEL: ENTRY & PATIO**









## **SKETCHUP MODEL: OUTSIDE VIEW**







## **SKETCHUP MODEL: BIRDSEYE VIEW**



#### **KITCHEN**

OPTION 1







OPTION 2



#### **LIVING ROOM**

#### **LAUNDRY ROOM**

OPTION 1 OPTION 1 OPTION 2 OPTION 2

## BEDROOMS



#### **PATIO**

OPTION 1



OPTION 2



**BLOSSOMING PROGRESSION:** 

**AGING IN PLACE** 

• Simple, functional design

• Clean refreshing feel

• Open, spacious design

Roll-in Shower

Grab Bar Next to Toilet

Open Space under Sinks

#### **ACCESSIBILITY**

- 36" Doors Throughout
- Grab Bars mounted 33"-36" from floor
- 27" Knee Clearance under bar and table
- 27" x 30" Clearance under kitchen and bathroom sinks

Open Space under Sink
Wheelchair Accessible