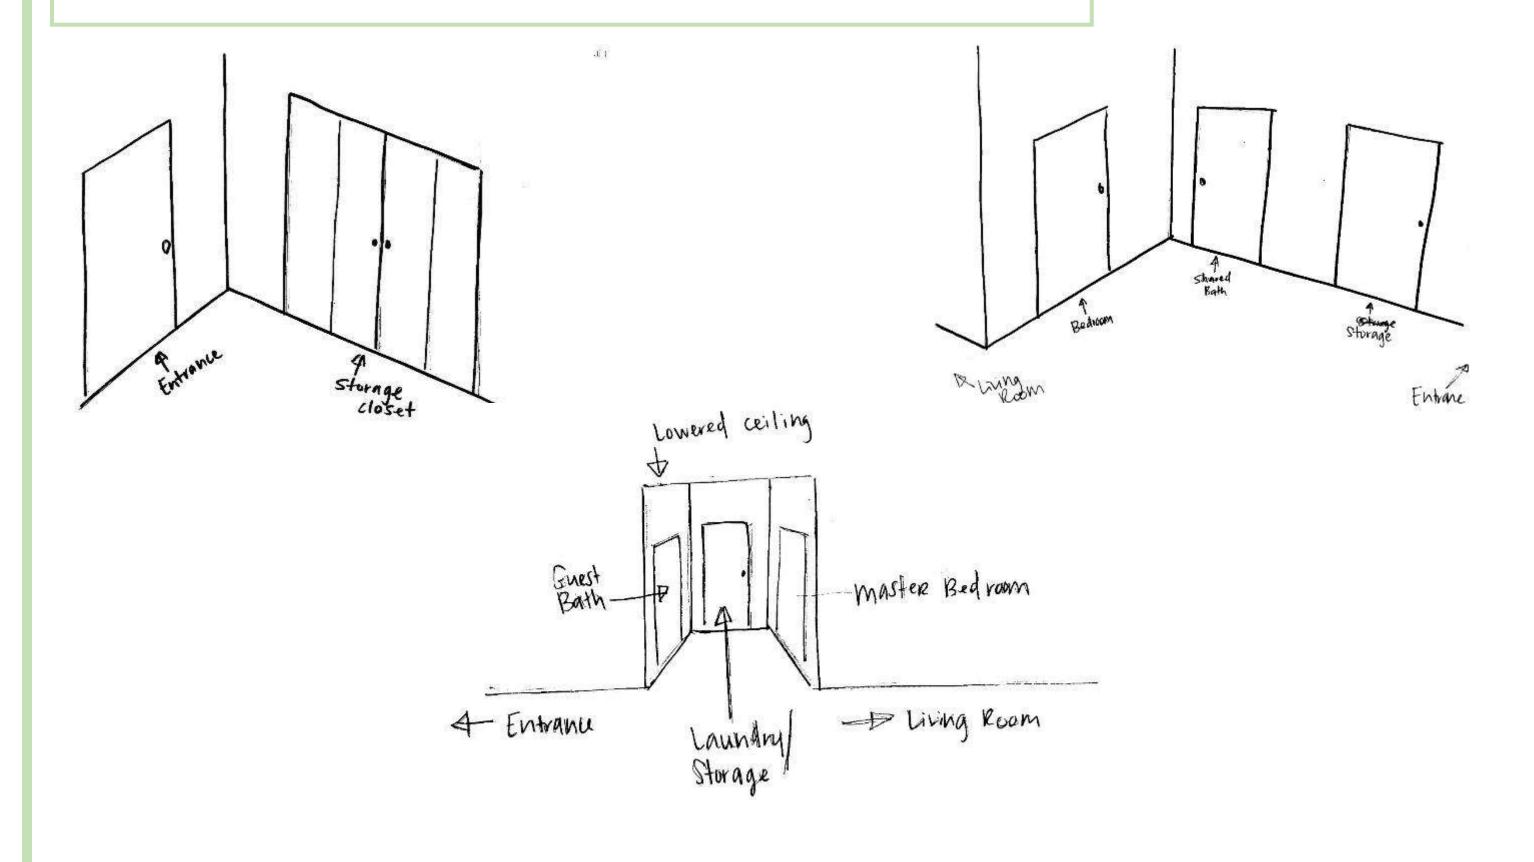

## PROBLEM RESOLUTION SKETCHES: WAYFINDING

## PROBLEM RESOLUTION SKETCHES: ENTRY

## PROBLEM RESOLUTION SKETCHES: SUPPORT SPACES