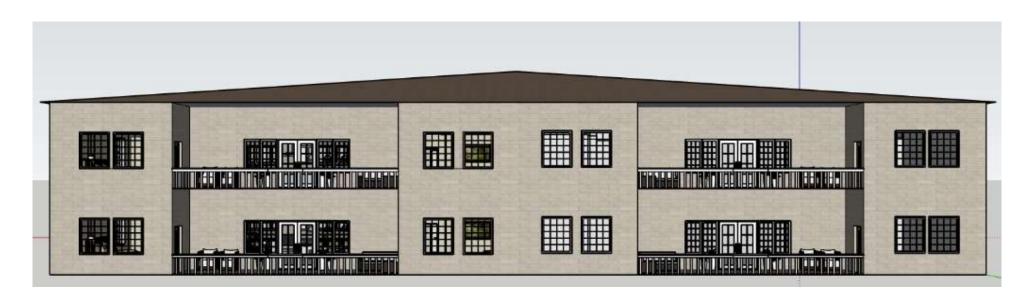

# BLOSSOMING PROGRESSION: AGING IN PLACE

PORTFOLIO 2

**REBECCA JOYNER** 

**IDSN 3102** 

**FALL 2019** 

## **SPACE PLAN SKETCHES: OPTION 1**





## **SPACE PLAN SKETCHES: OPTION 2**





## **SPACE PLAN SKETCHES: OPTION 3**





## PROBLEM RESOLUTION SKETCHES: WAYFINDING



## PROBLEM RESOLUTION SKETCHES: ENTRY



# PROBLEM RESOLUTION SKETCHES: CEILING/DAYLIGHT



## PROBLEM RESOLUTION SKETCHES: SUPPORT SPACES



## **FURNITURE PLAN**







## **ROOM ELEVATIONS**



## **REFLECTED CEILING PLAN**







# SKETCHUP MODEL: KITCHEN, LIVING, & DINING









# SKETCHUP MODEL: MASTER BED/BATH & GUEST BED/BATH









## **SKETCHUP MODEL: ENTRY & PATIO**









## **SKETCHUP MODEL: OUTSIDE VIEW**







## **SKETCHUP MODEL: BIRDSEYE VIEW**



#### **KITCHEN**

OPTION 1







OPTION 2



#### **LIVING ROOM**

#### **LAUNDRY ROOM**

OPTION 1 OPTION 1 OPTION 2 OPTION 2

## BEDROOMS



#### **PATIO**

OPTION 1



OPTION 2



**BLOSSOMING PROGRESSION:** 

**AGING IN PLACE** 

• Simple, functional design

• Clean refreshing feel

• Open, spacious design

Roll-in Shower

Grab Bar Next to Toilet

Open Space under Sinks

#### **ACCESSIBILITY**

- 36" Doors Throughout
- Grab Bars mounted 33"-36" from floor
- 27" Knee Clearance under bar and table
- 27" x 30" Clearance under kitchen and bathroom sinks

Open Space under Sink
Wheelchair Accessible Bar
ADA Range

Grab Bar Next to Toilet
Roll-in Shower
Open Space under Sink

Ample Space on Both Sides of Bed

Wheelchair Turn Around in Closet



##