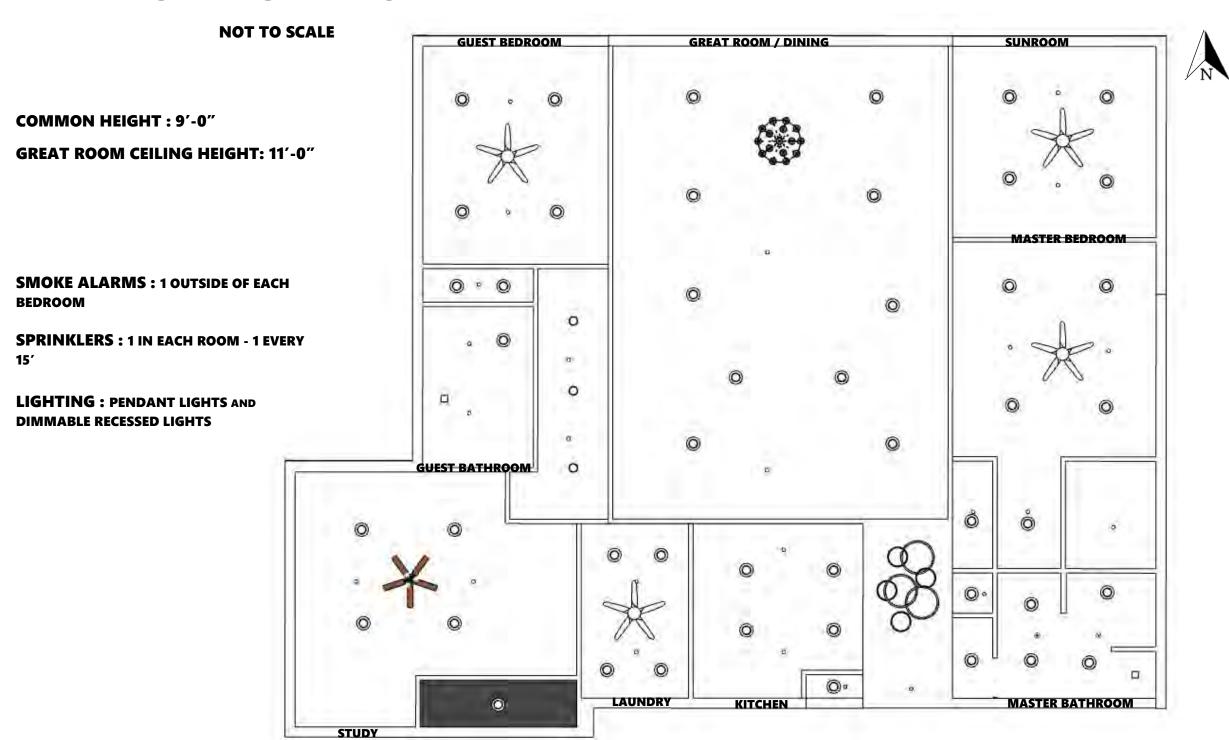

*ENTRY – OPTION #1**



### **ENTRY - OPTION #2**



# FINE LIKE WINE **WAYFINDING – OPTION #1** WAYFINDING NOTES: · ACCENT WALL · WAINSCOTTING · GUIDED TO GREAT ROOM

### **WAYFINDING – OPTION #2**



### NoTES:

- · ACCENT WALL IN GREAT ROOM
- · LARGE WINDOWS
- · WAINSCOTTING





-0

#### NOTES:

- · CHANDEUER OVER DINING
- · DIMMABLE (+ RECESSED')
- · LARGE WINDOWS WI BLINDS

#### **CEILING / DAYLIGHTING – OPTION #2**



#### **SUPPORT SPACES – OPTION #1**



#### **SUPPORT SPACES – OPTION #2**



### **OVERALL BULDING**

**NOT TO SCALE** 





### **FURNITURE PLAN**









### **ELEVATIONS – KITCHEN**







**ELEVATIONS – GREAT ROOM** 



### **ELEVATIONS – GREAT ROOM**



**ELEVATIONS – MASTER BATHROOM** 









**ELEVATIONS – MASTER BEDROOM** 

#### **REFLECTED CEILING PLAN**



#### **PERSPECTIVE – MASTER BATHROOM**



#### **PERSPECTIVE – MASTER BEDROOM**



### **PERSPECTIVE – SUNROOM**



### **PERSPECTIVE – DINING**



### **PERSPECTIVE – GREAT ROOM**



### **PERSPECTIVE – KITCHEN**



#### **PERSPECTIVE – LAUNDRY ROOM**



#### PERSPECTIVE – GUEST BEDROOM



#### **PERSPECTIVE – GUEST BATHROOM**



### **PERSPECTIVE – STUDY**



### **PERSPECTIVE – STUDY**



### **PERSPECTIVE – EXTERIOR**



### **FINISHES – OPTION #1**



















**BATHROOM COUNTERTOPS** 



ACCENT



### FINISHES – OPTION #2

























#### **ACCESS ACCOMODATIONS**



Shower spray unit with a hose, can be used both as a fixed shower head and as a handheld shower.

Roll-in shower, has a built in 15" seat above the floor for people who use wheelchairs to transfer on