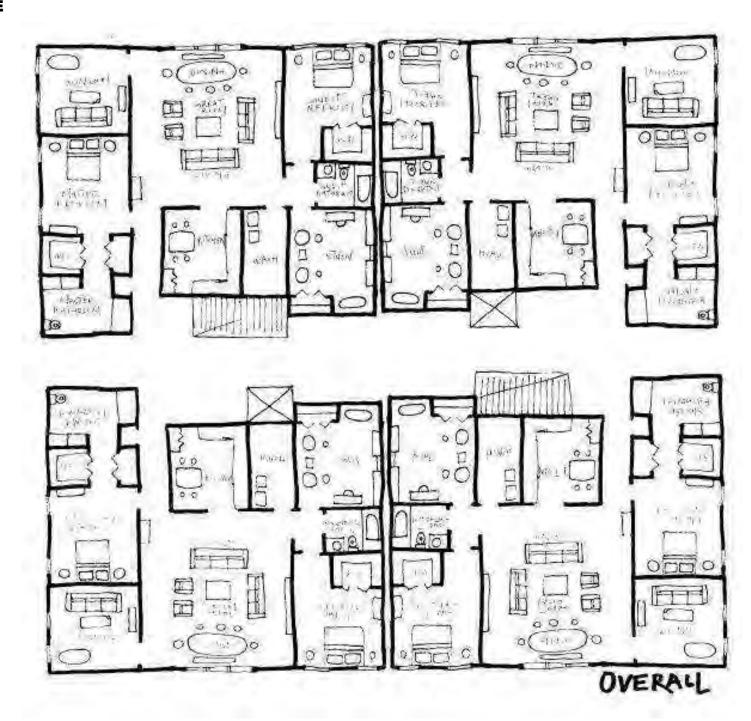

### **IDSN 3102 – PORTFOLIO 2**

C. McKenzie Love

### **SPACE PLAN SKETCHES**

**OPTION #1 – NOT TO SCALE** 



#### **SPACE PLAN SKETCHES**

**OPTION #2 – NOT TO SCALE** 



#### **SPACE PLAN SKETCHES**

**OPTION #3 – NOT TO SCALE** 



### **ENTRY – OPTION #1**



### **ENTRY - OPTION #2**



# FINE LIKE WINE **WAYFINDING – OPTION #1** WAYFINDING NOTES: · ACCENT WALL · WAINSCOTTING · GUIDED TO GREAT ROOM

### **WAYFINDING – OPTION #2**



### NoTES:

- · ACCENT WALL IN GREAT ROOM
- · LARGE WINDOWS
- · WAINSCOTTING





-0

#### NOTES:

- · CHANDEUER OVER DINING
- · DIMMABLE (+ RECESSED')
- · LARGE WINDOWS WI BLINDS

#### **CEILING / DAYLIGHTING – OPTION #2**



#### **SUPPORT SPACES – OPTION #1**



#### **SUPPORT SPACES – OPTION #2**



### **OVERALL BULDING**

**NOT TO SCALE** 





### **FURNITURE PLAN**









### **ELEVATIONS – KITCHEN**







**ELEVATIONS – GREAT ROOM** 



### **ELEVATIONS – GREAT ROOM**



**ELEVATIONS – MASTER BATHROOM** 









**ELEVATIONS – MASTER BEDROOM** 

#### **REFLECTED CEILING PLAN**



#### **PERSPECTIVE – MASTER BATHROOM**



#### **PERSPECTIVE – MASTER BEDROOM**



### **PERSPECTIVE – SUNROOM**



### **PERSPECTIVE – DINING**



### **PERSPECTIVE – GREAT ROOM**



### **PERSPECTIVE – KITCHEN**



#### **PERSPECTIVE – LAUNDRY ROOM**



#### PERSPECTIVE – GUEST BEDROOM



#### **PERSPECTIVE – GUEST BATHROOM**



### **PERSPECTIVE – STUDY**



### **PERSPECTIVE – STUDY**



### **PERSPECTIVE – EXTERIOR**



### **FINISHES – OPTION #1**



















**BATHROOM COUNTERTOPS** 



ACCENT



### FINISHES – OPTION #2