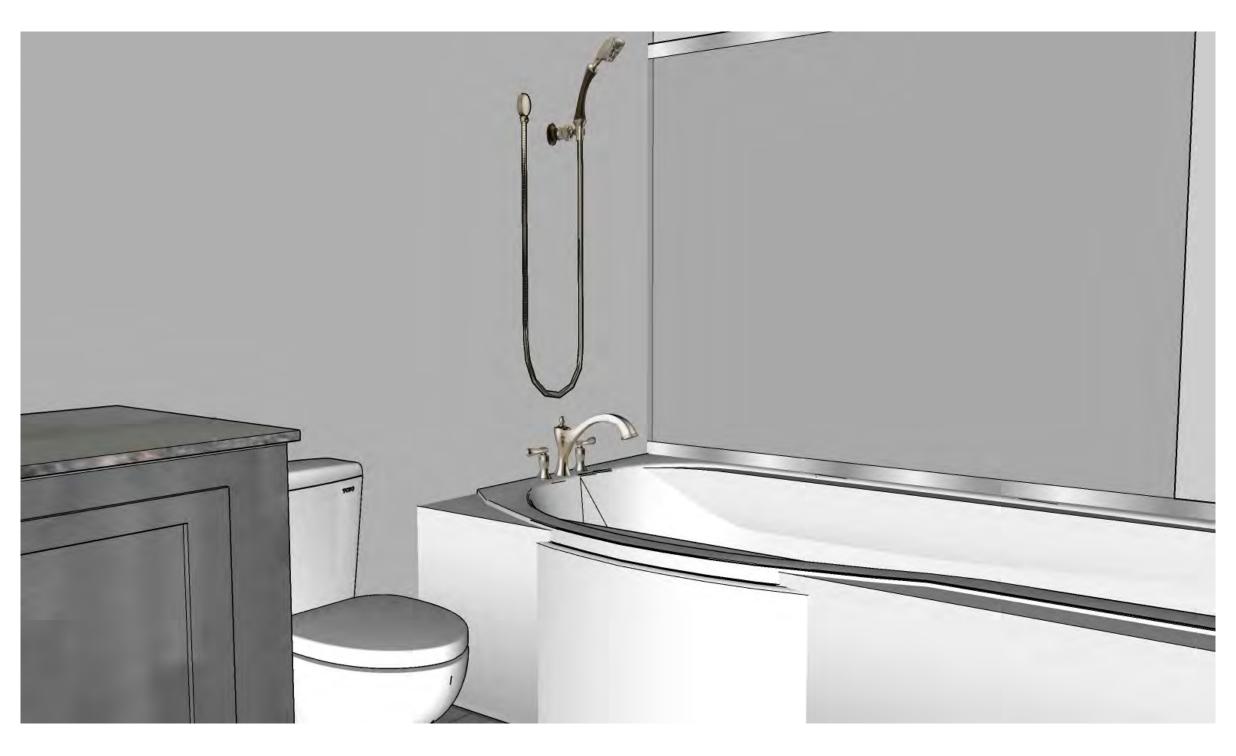

MMABLE (+ RECESSED')
- · LARGE WINDOWS WI BLINDS

#### **CEILING / DAYLIGHTING – OPTION #2**



#### **SUPPORT SPACES – OPTION #1**



#### **SUPPORT SPACES – OPTION #2**



### **OVERALL BULDING**

**NOT TO SCALE** 





### **FURNITURE PLAN**









### **ELEVATIONS – KITCHEN**







**ELEVATIONS – GREAT ROOM** 



### **ELEVATIONS – GREAT ROOM**



**ELEVATIONS – MASTER BATHROOM** 









**ELEVATIONS – MASTER BEDROOM** 

#### **REFLECTED CEILING PLAN**



#### **PERSPECTIVE – MASTER BATHROOM**



#### **PERSPECTIVE – MASTER BEDROOM**



### **PERSPECTIVE – SUNROOM**



### **PERSPECTIVE – DINING**



### **PERSPECTIVE – GREAT ROOM**



### **PERSPECTIVE – KITCHEN**



#### **PERSPECTIVE – LAUNDRY ROOM**



#### PERSPECTIVE – GUEST BEDROOM



#### **PERSPECTIVE – GUEST BATHROOM**



### **PERSPECTIVE – STUDY**



### **PERSPECTIVE – STUDY**



### **PERSPECTIVE – EXTERIOR**



### **FINISHES – OPTION #1**



















**BATHROOM COUNTERTOPS** 



ACCENT



### FINISHES – OPTION #2

























#### **ACCESS ACCOMODATIONS**



Shower spray unit with a hose, can be used both as a fixed shower head and as a handheld shower.

Roll-in shower, has a built in 15" seat above the floor for people who use wheelchairs to transfer onto.

#### **LIFE SAFETY PLAN**



### **LIFE SAFETY PLAN**

| <b>Building Co</b>             | nstructi       | on and C | )ccupanc       | y        |                                     |   |                 |                |                               |               |                 |                |  |
|------------------