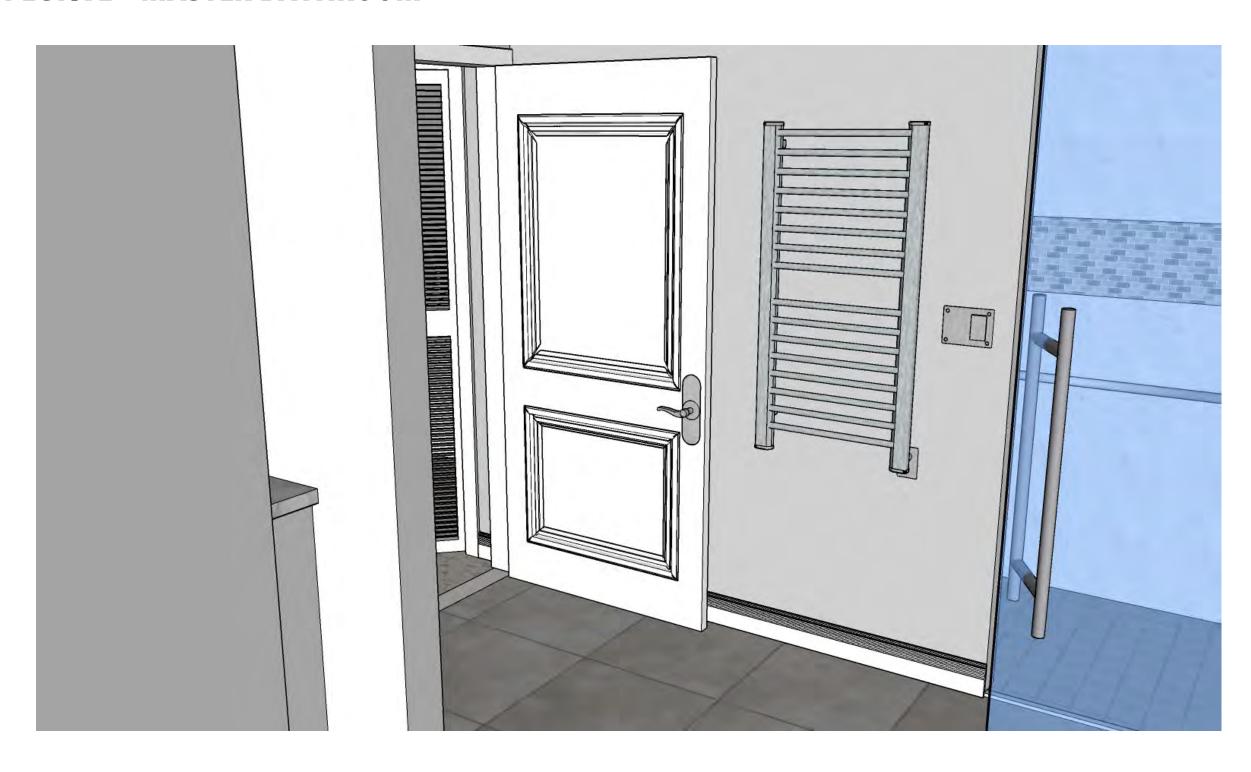

ON #2**



# FINE LIKE WINE **WAYFINDING – OPTION #1** WAYFINDING NOTES: · ACCENT WALL · WAINSCOTTING · GUIDED TO GREAT ROOM

### **WAYFINDING – OPTION #2**



### NoTES:

- · ACCENT WALL IN GREAT ROOM
- · LARGE WINDOWS
- · WAINSCOTTING





-0

#### NOTES:

- · CHANDEUER OVER DINING
- · DIMMABLE (+ RECESSED')
- · LARGE WINDOWS WI BLINDS

#### **CEILING / DAYLIGHTING – OPTION #2**



#### **SUPPORT SPACES – OPTION #1**



#### **SUPPORT SPACES – OPTION #2**



### **OVERALL BULDING**

**NOT TO SCALE** 





### **FURNITURE PLAN**









### **ELEVATIONS – KITCHEN**







**ELEVATIONS – GREAT ROOM** 



### **ELEVATIONS – GREAT ROOM**



**ELEVATIONS – MASTER BATHROOM** 









**ELEVATIONS – MASTER BEDROOM** 

#### **REFLECTED CEILING PLAN**



#### **PERSPECTIVE – MASTER BATHROOM**



#### **PERSPECTIVE – MASTER BEDROOM**



### **PERSPECTIVE – SUNROOM**



### **PERSPECTIVE – DINING**



### **PERSPECTIVE – GREAT ROOM**



### **PERSPECTIVE – KITCHEN**



#### **PERSPECTIVE – LAUNDRY ROOM**



#### PERSPECTIVE – GUEST BEDROOM



#### **PERSPECTIVE – GUEST BATHROOM**



### **PERSPECTIVE – STUDY**



### **PERSPECTIVE – STUDY**



### **PERSPECTIVE – EXTERIOR**



### **FINISHES – OPTION #1**



















**BATHROOM COUNTERTOPS** 



ACCENT



### FINISHES – OPTION #2

























#### **ACCESS ACCOMODATIONS**



Shower spray unit with a hose, can be used both as a fixed shower head and as a handheld shower.

Roll-in shower, has a built in 15" seat above the floor for people who use wheelchairs to transfer onto.

#### **LIFE SAFETY PLAN**



### **LI