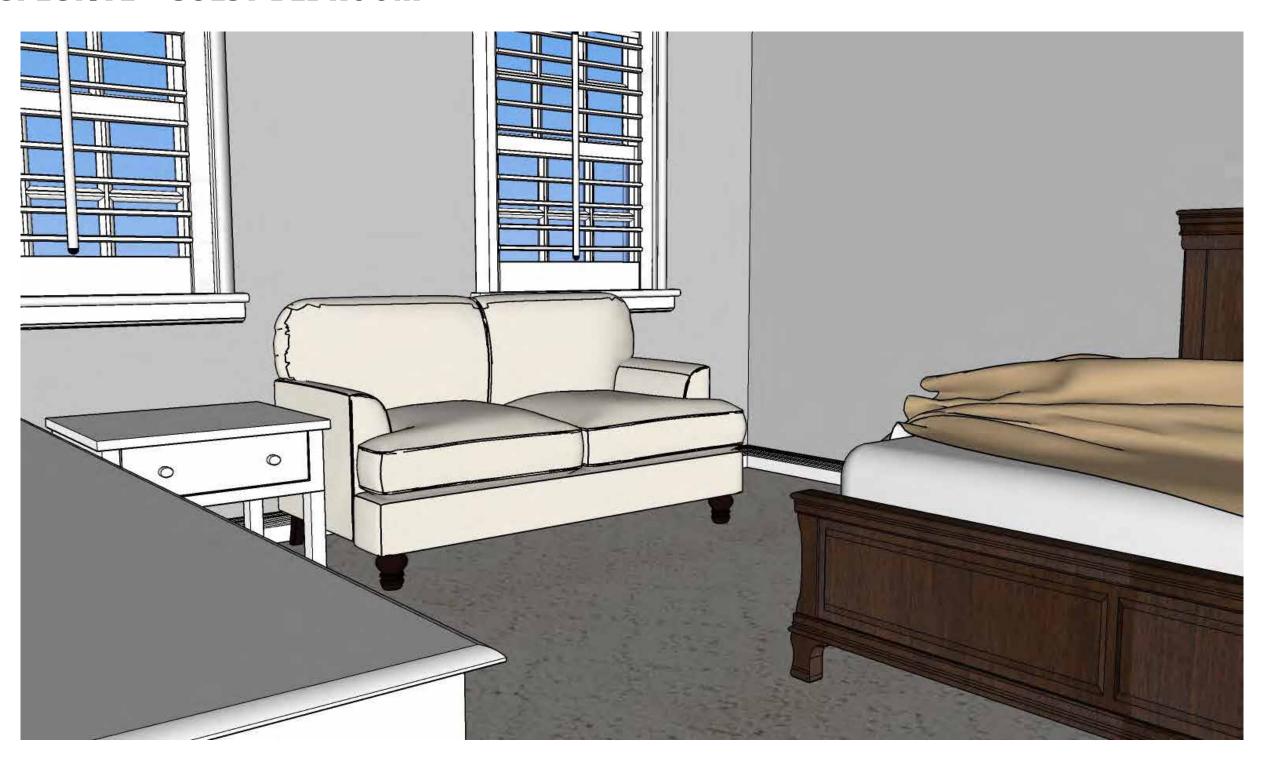

NOTES:

- · CHANDEUER OVER DINING
- · DIMMABLE (+ RECESSED')
- · LARGE WINDOWS WI BLINDS

#### **CEILING / DAYLIGHTING – OPTION #2**



#### **SUPPORT SPACES – OPTION #1**



#### **SUPPORT SPACES – OPTION #2**



### **OVERALL BULDING**

**NOT TO SCALE** 





### **FURNITURE PLAN**









### **ELEVATIONS – KITCHEN**







**ELEVATIONS – GREAT ROOM** 



### **ELEVATIONS – GREAT ROOM**



**ELEVATIONS – MASTER BATHROOM** 









**ELEVATIONS – MASTER BEDROOM** 

#### **REFLECTED CEILING PLAN**



#### **PERSPECTIVE – MASTER BATHROOM**



#### **PERSPECTIVE – MASTER BEDROOM**



### **PERSPECTIVE – SUNROOM**



### **PERSPECTIVE – DINING**



### **PERSPECTIVE – GREAT ROOM**



### **PERSPECTIVE – KITCHEN**



#### **PERSPECTIVE – LAUNDRY ROOM**



#### PERSPECTIVE – GUEST BEDROOM



#### **PERSPECTIVE – GUEST BATHROOM**



### **PERSPECTIVE – STUDY**



### **PERSPECTIVE – STUDY**



### **PERSPECTIVE – EXTERIOR**



### **FINISHES – OPTION #1**



















**BATHROOM COUNTERTOPS** 



ACCENT



### FINISHES – OPTION #2

























#### **ACCESS ACCOMODATIONS**



Shower spray unit with a hose, can be used both as a fixed shower head and as a handheld shower.

Roll-in shower, has a built in 15" seat above the floor for people who use wheelchairs to transfer onto.

#### **LIFE SAFETY PLAN**



### **LIFE SAFETY PLAN**

| <b>Building Co</b>             | nstructi       | on and C | )ccupanc       | y        |                                     |   |                 |                |                               |               |