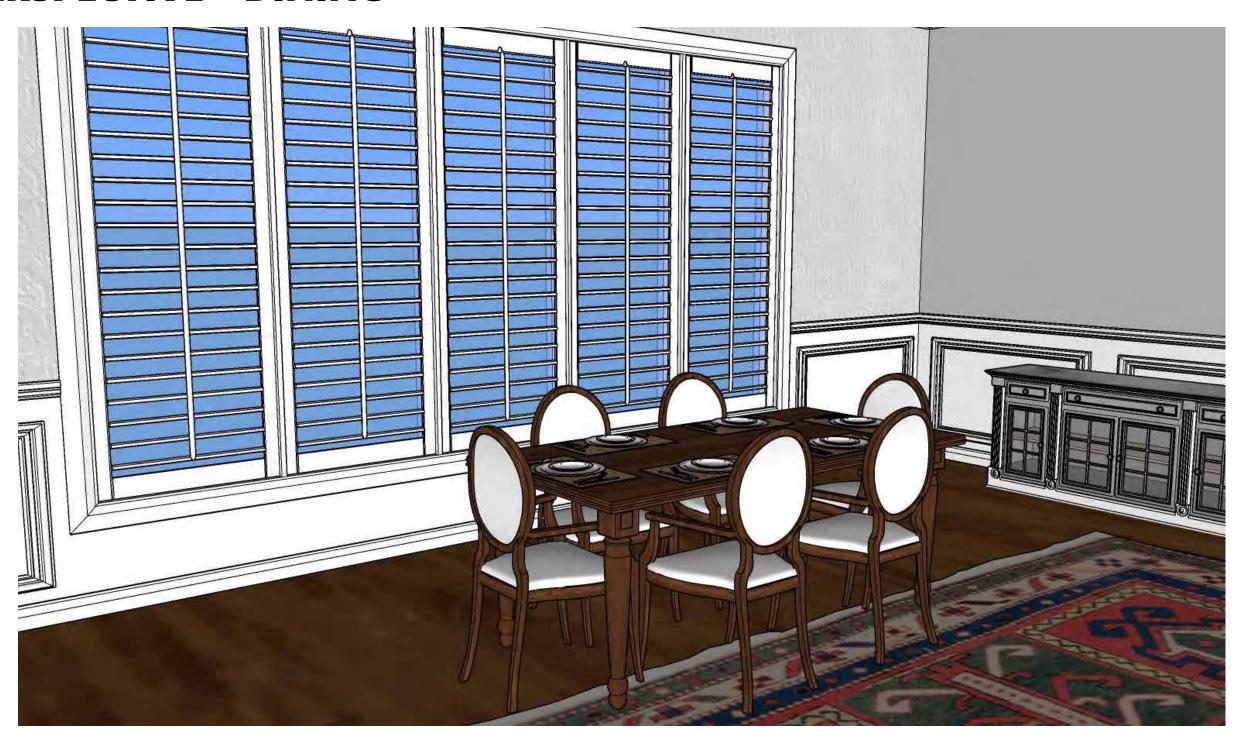

IDED TO GREAT ROOM

### **WAYFINDING – OPTION #2**



### NoTES:

- · ACCENT WALL IN GREAT ROOM
- · LARGE WINDOWS
- · WAINSCOTTING





-0

#### NOTES:

- · CHANDEUER OVER DINING
- · DIMMABLE (+ RECESSED')
- · LARGE WINDOWS WI BLINDS

#### **CEILING / DAYLIGHTING – OPTION #2**



#### **SUPPORT SPACES – OPTION #1**



#### **SUPPORT SPACES – OPTION #2**



### **OVERALL BULDING**

**NOT TO SCALE** 





### **FURNITURE PLAN**









### **ELEVATIONS – KITCHEN**







**ELEVATIONS – GREAT ROOM** 



### **ELEVATIONS – GREAT ROOM**



**ELEVATIONS – MASTER BATHROOM** 









**ELEVATIONS – MASTER BEDROOM** 

#### **REFLECTED CEILING PLAN**



#### **PERSPECTIVE – MASTER BATHROOM**



#### **PERSPECTIVE – MASTER BEDROOM**



### **PERSPECTIVE – SUNROOM**



### **PERSPECTIVE – DINING**



### **PERSPECTIVE – GREAT ROOM**



### **PERSPECTIVE – KITCHEN**



#### **PERSPECTIVE – LAUNDRY ROOM**



#### PERSPECTIVE – GUEST BEDROOM



#### **PERSPECTIVE – GUEST BATHROOM**



### **PERSPECTIVE – STUDY**



### **PERSPECTIVE – STUDY**



### **PERSPECTIVE – EXTERIOR**



### **FINISHES – OPTION #1**



















**BATHROOM COUNTERTOPS** 



ACCENT



### FINISHES – OPTION #2

























#### **ACCESS ACCOMODATIONS**



Shower spray unit with a hose, can be used both as a fixed shower head and as a handheld shower.

Roll-in shower, has a built in 15" seat above the floor for people who use wheelchairs to transfer onto.

#### **LIFE SAFETY PLAN**



### **LIFE SAFETY PLAN**

| <b>Building Co</b>             | nstructi       | on and C | )ccupanc       | y