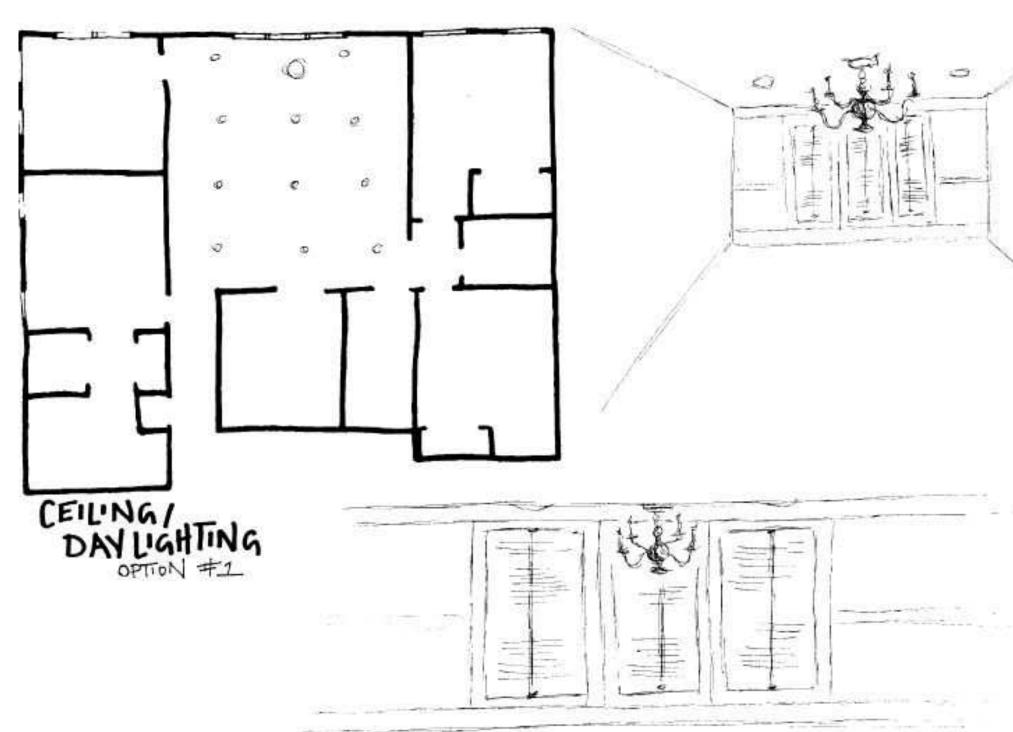

### **IDSN 3102 – PORTFOLIO 2**

C. McKenzie Love

### **SPACE PLAN SKETCHES**

**OPTION #1 – NOT TO SCALE** 



#### **SPACE PLAN SKETCHES**

**OPTION #2 – NOT TO SCALE** 



#### **SPACE PLAN SKETCHES**

**OPTION #3 – NOT TO SCALE** 



### **ENTRY – OPTION #1**



### **ENTRY - OPTION #2**



# FINE LIKE WINE **WAYFINDING – OPTION #1** WAYFINDING NOTES: · ACCENT WALL · WAINSCOTTING · GUIDED TO GREAT ROOM

### **WAYFINDING – OPTION #2**



### NoTES:

- · ACCENT WALL IN GREAT ROOM
- · LARGE WINDOWS
- · WAINSCOTTING





-0

#### NOTES:

- · CHANDEUER OVER DINING
- · DIMMABLE (+ RECESSED')
- · LARGE WINDOWS WI BLINDS

#### **CEILING / DAYLIGHTING – OPTION #2**



#### **SUPPORT SPACES – OPTION #1**



#### **SUPPORT SPACES – OPTION #2**



### **OVERALL BULDING**

**NOT TO SCALE** 





### **FURNITURE PLAN**









### **ELEVATIONS – KITCHEN**







**ELEVATIONS – GREAT ROOM** 



### **ELEVATIONS – GREAT ROOM**



**ELEVATIONS – MASTER BATHROOM** 









**ELEVATIONS – MASTER BEDROOM** 

#### **REFLECTED CEILING PLAN**



#### **PERSPECTIVE – MASTER BATHROOM**



#### **PERSPECTIVE – MASTER BEDROOM**



### **PERSPECTIVE – SUNROOM**



### **PERSPECTIVE – DINING**



### **PERSPECTIVE – GREAT ROOM**



### **PERSPECTIVE – KITCHEN**



#### **PERSPECTIVE – LAUNDRY ROOM**



#### PERSPECTIVE – GUEST