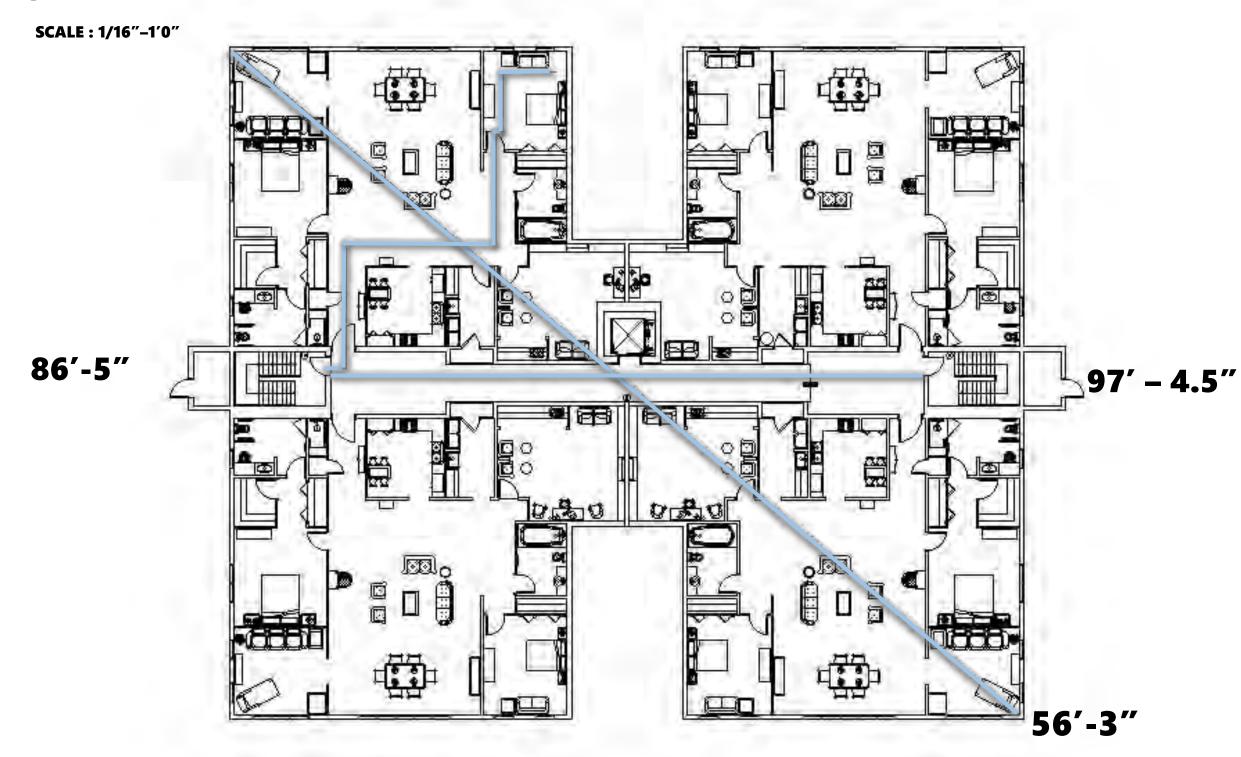

#### **LIFE SAFETY PLAN**

### **LIFE SAFETY PLAN**

| <b>Building Co</b>             | nstructi       | on and C | )ccupanc       | y        |                                     |   |                 |                |                               |               |                 |                |  |
|--------------------------------|----------------|----------|----------------|----------|-------------------------------------|---|-----------------|----------------|-------------------------------|---------------|-----------------|----------------|--|
| CONSTRUCTION TYPE SPRIN        |                | KLERS?   | OCCUPA         | NCY TYPE |                                     |   |                 |                |                               |               |                 |                |  |
| TYPE 2                         |                | Y        | YES            |          | R-2                                 |   |                 |                |                               |               |                 |                |  |
| Exit Requir                    | ements:        | Number   | and Arra       | angemen  | t of Exit                           | S |                 |                |                               |               |                 |                |  |
|                                |                | NUMBER   | OF EXITS       |          | TRAVEL D                            |   | DISTANCE        |                | ARRANGEMENT : MEANS OF EGRESS |               |                 |                |  |
| SPACE                          | REQUIRED       |          | SHOWN ON PLANS |          | ALLOWABLE                           |   | ACTUAL DISTANCE |                | REQUIRED DISTANCE             |               | ACTUAL DISTANCE |                |  |
| DESIGNATION                    |                |          |                |          | DISTANCE                            |   | SHOWN           | SHOWN ON PLANS |                               | BEWTEEN EXITS |                 | SHOWN ON PLANS |  |
|                                | 2              |          | 2              |          | 250'-0"                             |   | 86'-5"          |                | 56-'3"                        |               | 97'-4.5"        |                |  |
|                                |                |          |                |          |                                     |   |                 |                |                               |               |                 |                |  |
| USE GROUP OR SPACE DESIGNATION | (A)            |          | (B)            |          |                                     |   | ©               |                | EXIT WIDTH (INCHES)           |               |                 |                |  |
|                                | AREA = Sq. Ft. |          | AREA PER       |          | CALCULATED<br>OCCUPANT LOAD=<br>A/B |   | EGRESS PER      |                | REQUIRED WIDTH =              |               | ACTUAL WIDTH    |                |  |
|                                |                |          | OCCUPANT       |          |                                     |   | OCCUPANT        |                | (A/B)xC                       |               |                 |                |  |
|                                |                |          |                |          |                                     |   | STAIR           | LEVEL          | STAIR                         | LEVEL         | STAIR           | LEVEL          |  |
|                                | 2,8            | 884      | 20             | 0        | 1                                   | 4 | .3"             | .2"            | 50"                           | 32"           | 46"             | 46"            |  |
|                                |                |          |                |          |                                     |   |                 |                |                               |               |                 |                |  |