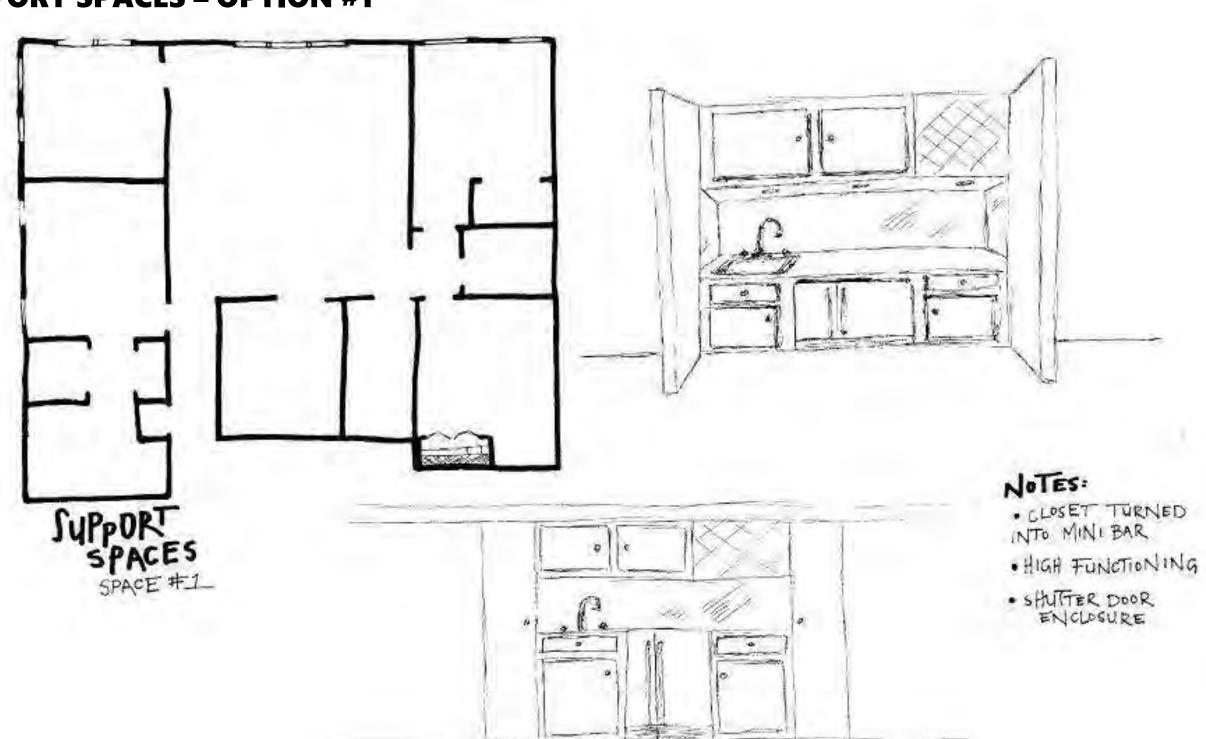

### **IDSN 3102 – PORTFOLIO 2**

C. McKenzie Love

### **SPACE PLAN SKETCHES**

**OPTION #1 – NOT TO SCALE** 



#### **SPACE PLAN SKETCHES**

**OPTION #2 – NOT TO SCALE** 



#### **SPACE PLAN SKETCHES**

**OPTION #3 – NOT TO SCALE** 



### **ENTRY – OPTION #1**



### **ENTRY - OPTION #2**



# FINE LIKE WINE **WAYFINDING – OPTION #1** WAYFINDING NOTES: · ACCENT WALL · WAINSCOTTING · GUIDED TO GREAT ROOM

### **WAYFINDING – OPTION #2**



### NoTES:

- · ACCENT WALL IN GREAT ROOM
- · LARGE WINDOWS
- · WAINSCOTTING





-0

#### NOTES:

- · CHANDEUER OVER DINING
- · DIMMABLE (+ RECESSED')
- · LARGE WINDOWS WI BLINDS

#### **CEILING / DAYLIGHTING – OPTION #2**



#### **SUPPORT SPACES – OPTION #1**



#### **SUPPORT SPACES – OPTION #2**



### **OVERALL BULDING**

**NOT TO SCALE** 





### **FURNITURE PLAN**









### **ELEVATIONS – KITCHEN**







**ELEVATIONS – GREAT ROOM** 



### **ELEVATIONS – GREAT ROOM**



**ELEVATIONS – MASTER BATHROOM** 









**ELEVATIONS – MASTER BEDROOM** 

#### **REFLECTED CEILING PLAN**



#### **PERSPECTIVE – MASTER BATHROOM**



#### **PERSPECTIVE – MASTER BEDROOM**



### **PERSPECTIVE – SUNROOM**



### **PERSPECTIVE – DINING**



### **PERSPECTIVE – GREAT ROOM**



### **PERSPECTIVE – KITCHEN**



#### **PERSPECTIVE – LAUNDRY ROOM**



#### PERSPECTIVE – GUEST BEDROOM



#### **PERSPECTIVE – GUEST BATHROOM**



### **PERSPECTIVE – STUDY**



### **PERSPECTIVE – STUDY**



### **PERSPECTIVE – EXTERIOR**



### **FINISHES – OPTION #1**