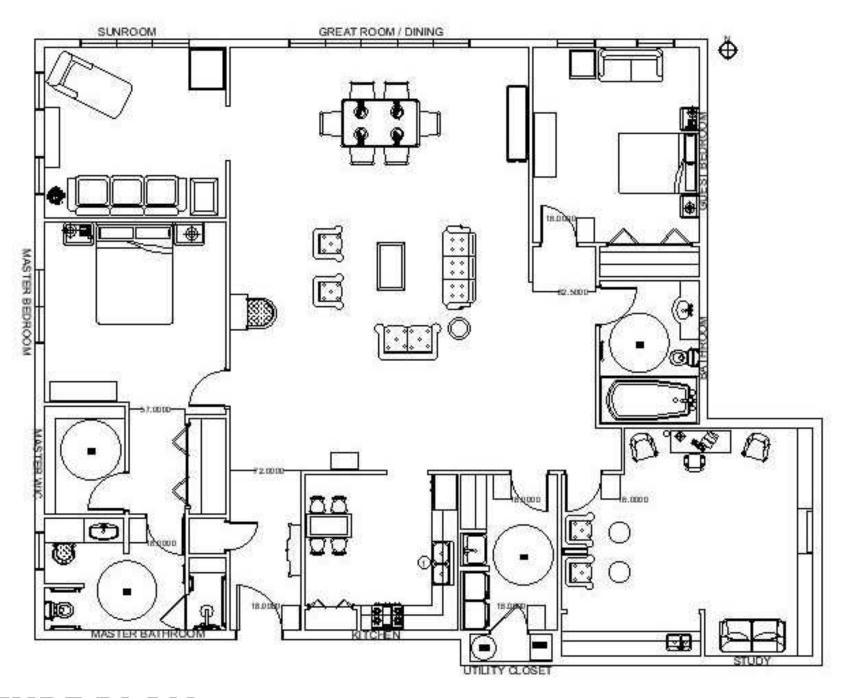

### **IDSN 3102 – PORTFOLIO 2**

C. McKenzie Love

### **SPACE PLAN SKETCHES**

**OPTION #1 – NOT TO SCALE** 



#### **SPACE PLAN SKETCHES**

**OPTION #2 – NOT TO SCALE** 



#### **SPACE PLAN SKETCHES**

**OPTION #3 – NOT TO SCALE** 



### **ENTRY – OPTION #1**



### **ENTRY - OPTION #2**



# FINE LIKE WINE **WAYFINDING – OPTION #1** WAYFINDING NOTES: · ACCENT WALL · WAINSCOTTING · GUIDED TO GREAT ROOM

### **WAYFINDING – OPTION #2**



### NoTES:

- · ACCENT WALL IN GREAT ROOM
- · LARGE WINDOWS
- · WAINSCOTTING





-0

#### NOTES:

- · CHANDEUER OVER DINING
- · DIMMABLE (+ RECESSED')
- · LARGE WINDOWS WI BLINDS

#### **CEILING / DAYLIGHTING – OPTION #2**



#### **SUPPORT SPACES – OPTION #1**



#### **SUPPORT SPACES – OPTION #2**



### **OVERALL BULDING**

**NOT TO SCALE** 





### **FURNITURE PLAN**









### **ELEVATIONS – KITCHEN**







**ELEVATIONS – GREAT ROOM** 



### **ELEVATIONS – GREAT ROOM**



**ELEVATIONS – MASTER BATHROOM** 









**ELEVATIONS – MASTER BEDROOM** 

#### **REFLECTED CEILING PLAN**



#### **PERSPECTIVE – MASTER BATHROOM**



#### **PERSPECTIVE – MASTER BEDROOM**



### **PERSPECTIVE – SUNROOM**



### **PERSPECTIVE – DINING**



### **PERSPECTIVE – GREAT ROOM**



### **PERSPECTIVE – KITCHEN**



#### **PERSPECTIVE – LAUNDRY ROOM**



#### PERSPECTIVE – GUEST BEDROOM



#### **PERSPECTIVE – GUEST BATHROOM**



### **PERSPECTIVE – STUDY**



### **PERSPECTIVE – STUDY**



### **PERSPECTIVE – EXTERIOR**



### **FINISHES – OPTION #1**



















**BATHROOM COUNTERTOPS** 



ACCENT



### FINISHES – OPTION #2