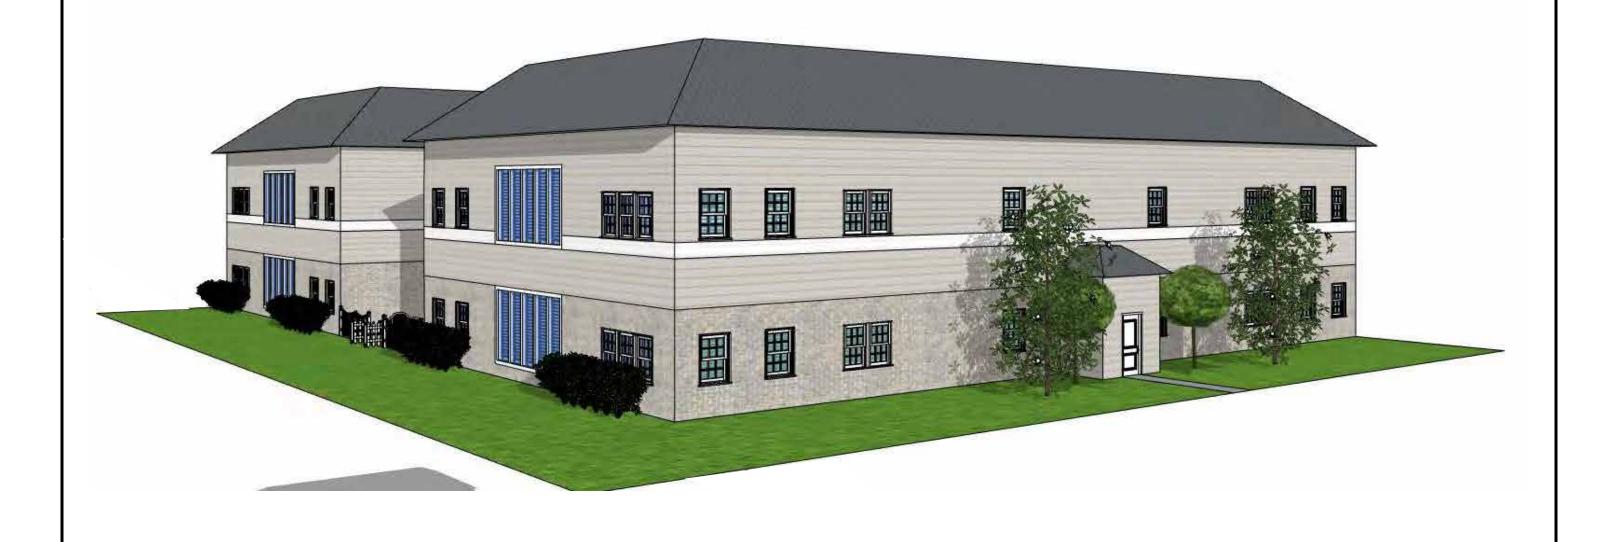

#### **SUPPORT SPACES – OPTION #1**



#### **SUPPORT SPACES – OPTION #2**



### **OVERALL BULDING**

**NOT TO SCALE** 





### **FURNITURE PLAN**









### **ELEVATIONS – KITCHEN**







**ELEVATIONS – GREAT ROOM** 



### **ELEVATIONS – GREAT ROOM**



**ELEVATIONS – MASTER BATHROOM** 









**ELEVATIONS – MASTER BEDROOM** 

#### **REFLECTED CEILING PLAN**



#### **PERSPECTIVE – MASTER BATHROOM**



#### **PERSPECTIVE – MASTER BEDROOM**



### **PERSPECTIVE – SUNROOM**



### **PERSPECTIVE – DINING**



### **PERSPECTIVE – GREAT ROOM**



### **PERSPECTIVE – KITCHEN**



#### **PERSPECTIVE – LAUNDRY ROOM**



#### PERSPECTIVE – GUEST BEDROOM



#### **PERSPECTIVE – GUEST BATHROOM**



### **PERSPECTIVE – STUDY**



### **PERSPECTIVE – STUDY**



### **PERSPECTIVE – EXTERIOR**



### **FINISHES – OPTION #1**



















**BATHROOM COUNTERTOPS** 



ACCENT



### FINISHES – OPTION #2

























#### **ACCESS ACCOMODATIONS**



Shower spray unit with a hose, can be used both as a fixed shower head and as a handheld shower.

Roll-in shower, has a built in 15" seat above the floor for people who use wheelchairs to transfer onto.

#### **LIFE SAFETY PLAN**



### **LIFE SAFETY PLAN**

| <b>Building Co</b>             | nstructi       | on and C | )ccupanc       | y        |                                     |   |                 |                |                               |               |                 |                |  |
|--------------------------------|----------------|----------|----------------|----------|-------------------------