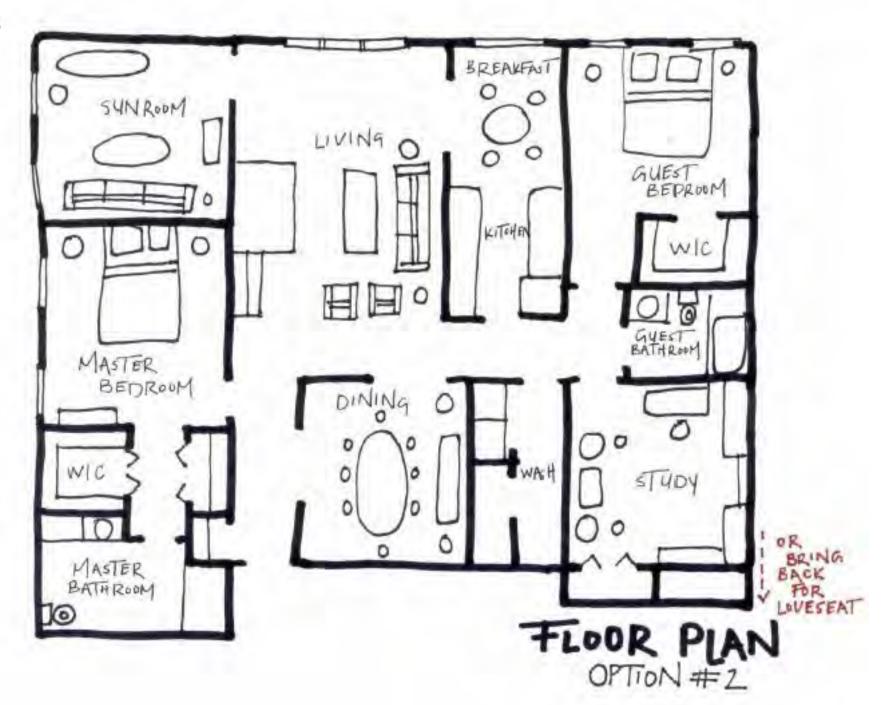

### **IDSN 3102 – PORTFOLIO 2**

C. McKenzie Love

### **SPACE PLAN SKETCHES**

**OPTION #1 – NOT TO SCALE** 



#### **SPACE PLAN SKETCHES**

**OPTION #2 – NOT TO SCALE** 



#### **SPACE PLAN SKETCHES**

**OPTION #3 – NOT TO SCALE** 



### **ENTRY – OPTION #1**



### **ENTRY - OPTION #2**



# FINE LIKE WINE **WAYFINDING – OPTION #1** WAYFINDING NOTES: · ACCENT WALL · WAINSCOTTING · GUIDED TO GREAT ROOM

### **WAYFINDING – OPTION #2**



### NoTES:

- · ACCENT WALL IN GREAT ROOM
- · LARGE WINDOWS
- · WAINSCOTTING





-0

#### NOTES:

- · CHANDEUER OVER DINING
- · DIMMABLE (+ RECESSED')
- · LARGE WINDOWS WI BLINDS

#### **CEILING / DAYLIGHTING – OPTION #2**



#### **SUPPORT SPACES – OPTION #1**



#### **SUPPORT SPACES – OPTION #2**



### **OVERALL BULDING**

**NOT TO SCALE** 





### **FURNITURE PLAN**









### **ELEVATIONS – KITCHEN**







**ELEVATIONS – GREAT ROOM** 



### **ELEVATIONS – GREAT ROOM**



**ELEVATIONS – MASTER BATHROOM**