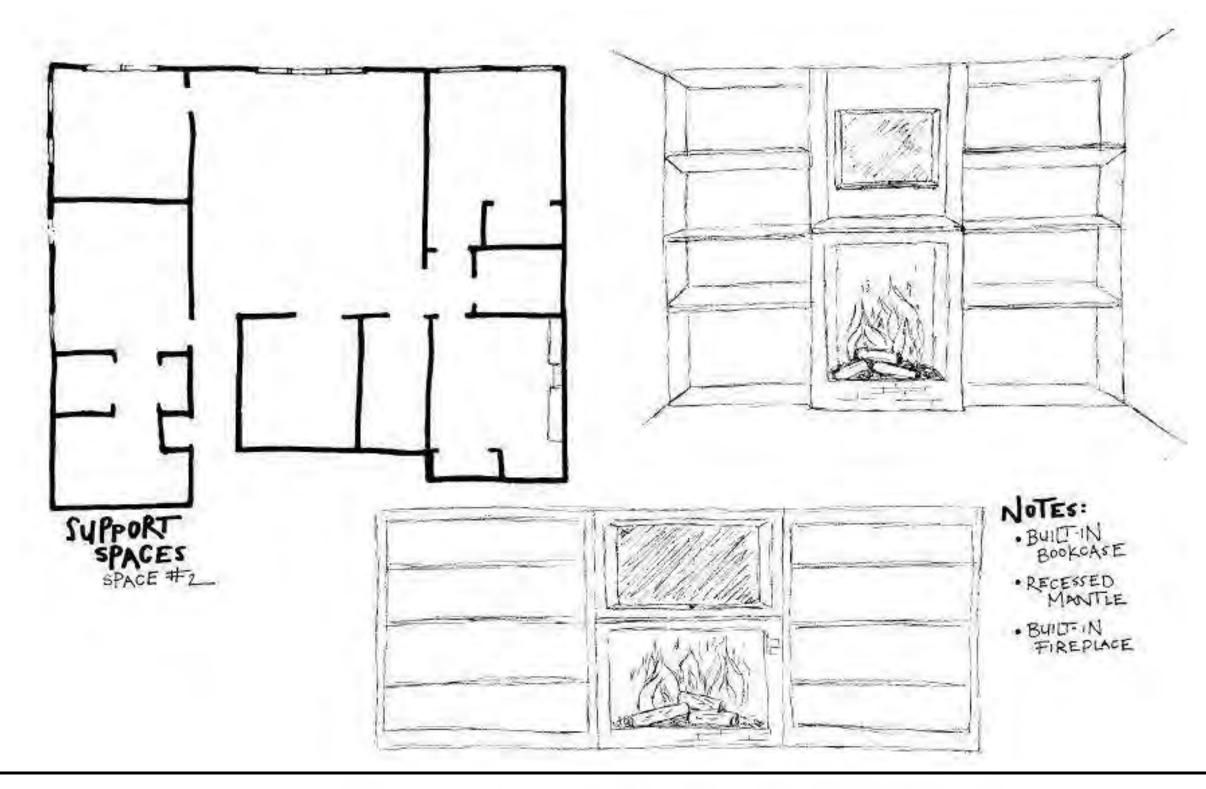

### **IDSN 3102 – PORTFOLIO 2**

C. McKenzie Love

### **SPACE PLAN SKETCHES**

**OPTION #1 – NOT TO SCALE** 



#### **SPACE PLAN SKETCHES**

**OPTION #2 – NOT TO SCALE** 



#### **SPACE PLAN SKETCHES**

**OPTION #3 – NOT TO SCALE** 



### **ENTRY – OPTION #1**



### **ENTRY - OPTION #2**



# FINE LIKE WINE **WAYFINDING – OPTION #1** WAYFINDING NOTES: · ACCENT WALL · WAINSCOTTING · GUIDED TO GREAT ROOM

### **WAYFINDING – OPTION #2**



### NoTES:

- · ACCENT WALL IN GREAT ROOM
- · LARGE WINDOWS
- · WAINSCOTTING





-0

#### NOTES:

- · CHANDEUER OVER DINING
- · DIMMABLE (+ RECESSED')
- · LARGE WINDOWS WI BLINDS

#### **CEILING / DAYLIGHTING – OPTION #2**



#### **SUPPORT SPACES – OPTION #1**



#### **SUPPORT SPACES – OPTION #2**



### **OVERALL BULDING**

**NOT TO SCALE** 





### **FURNITURE PLAN**









### **ELEVATIONS – KITCHEN**







**ELEVATIONS – GREAT ROOM** 



### **ELEVATIONS – GREAT ROOM**



**ELEVATIONS – MASTER BATHROOM** 









**ELEVATIONS – MASTER BEDROOM** 

#### **REFLECTED CEILING PLAN**



#### **PERSPECTIVE – MASTER BATHROOM**



#### **PERSPECTIVE – MASTER BEDROOM**



### **PERSPECTIVE – SUNROOM**



### **PERSPECTIVE – DINING**



### **PERSPECTIVE – GREAT ROOM**



### **PERSPECTIVE – KITCHEN**



#### **PERSPECTIVE – LAUNDRY ROOM**



#### PERSPECTIVE – GUEST BEDROOM



#### **PERSPECTIVE – GUEST BATHROOM**



### **PERSPECTIVE – STUDY**



### **PERSPECTIVE – STUDY**



### **PERSPECTIVE – EXTERIOR**



### **FINISHES – OPTION #1**



















**BATHROOM COUNTERTOPS**