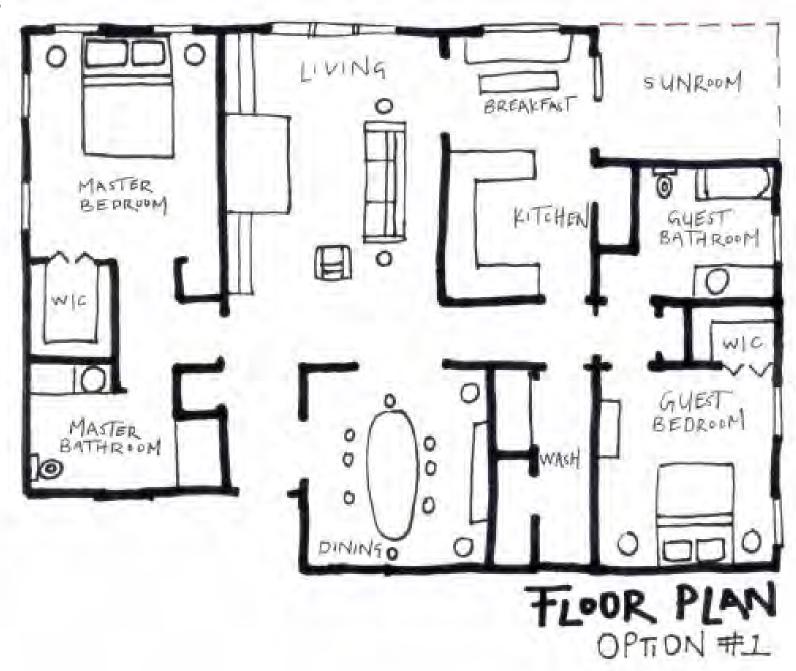

### **IDSN 3102 – PORTFOLIO 2**

C. McKenzie Love

### **SPACE PLAN SKETCHES**

**OPTION #1 – NOT TO SCALE** 



#### **SPACE PLAN SKETCHES**

**OPTION #2 – NOT TO SCALE** 



#### **SPACE PLAN SKETCHES**

**OPTION #3 – NOT TO SCALE** 



### **ENTRY – OPTION #1**



### **ENTRY - OPTION #2**



# FINE LIKE WINE **WAYFINDING – OPTION #1** WAYFINDING NOTES: · ACCENT WALL · WAINSCOTTING · GUIDED TO GREAT ROOM

### **WAYFINDING – OPTION #2**



### NoTES:

- · ACCENT WALL IN GREAT ROOM
- · LARGE WINDOWS
- · WAINSCOTTING





-0

#### NOTES:

- · CHANDEUER OVER DINING
- · DIMMABLE (+ RECESSED')
- · LARGE WINDOWS WI BLINDS

#### **CEILING / DAYLIGHTING – OPTION #2**



#### **SUPPORT SPACES – OPTION #1**



#### **SUPPORT SPACES – OPTION #2**



### **OVERALL BULDING**

**NOT TO SCALE** 





### **FURNITURE PLAN**









### **ELEVATIONS – KITCHEN**







**ELEVATIONS – GREAT ROOM** 



### **ELEVAT