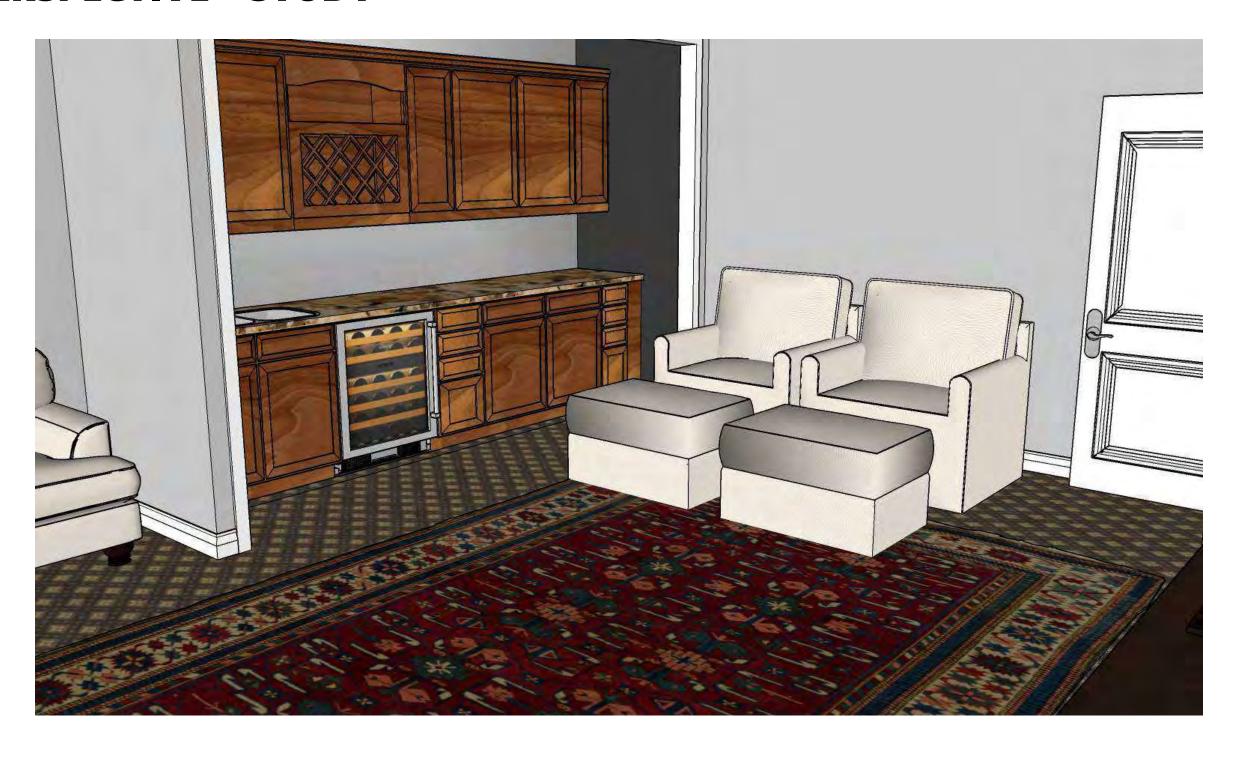

NG / DAYLIGHTING – OPTION #2**



#### **SUPPORT SPACES – OPTION #1**



#### **SUPPORT SPACES – OPTION #2**



### **OVERALL BULDING**

**NOT TO SCALE** 





### **FURNITURE PLAN**









### **ELEVATIONS – KITCHEN**







**ELEVATIONS – GREAT ROOM** 



### **ELEVATIONS – GREAT ROOM**



**ELEVATIONS – MASTER BATHROOM** 









**ELEVATIONS – MASTER BEDROOM** 

#### **REFLECTED CEILING PLAN**



#### **PERSPECTIVE – MASTER BATHROOM**



#### **PERSPECTIVE – MASTER BEDROOM**



### **PERSPECTIVE – SUNROOM**



### **PERSPECTIVE – DINING**



### **PERSPECTIVE – GREAT ROOM**



### **PERSPECTIVE – KITCHEN**



#### **PERSPECTIVE – LAUNDRY ROOM**



#### PERSPECTIVE – GUEST BEDROOM



#### **PERSPECTIVE – GUEST BATHROOM**



### **PERSPECTIVE – STUDY**



### **PERSPECTIVE – STUDY**



### **PERSPECTIVE – EXTERIOR**



### **FINISHES – OPTION #1**



















**BATHROOM COUNTERTOPS** 



ACCENT



### FINISHES – OPTION #2

























#### **ACCESS ACCOMODATIONS**



Shower spray unit with a hose, can be used both as a fixed shower head and as a handheld shower.

Roll-in shower, has a built in 15" seat above the floor for people who use wheelchairs to transfer onto.

#### **LIFE SAFETY PLAN**



### **LIFE SAFETY PLAN**

| <b>Building Co</b>             | nstructi       | on and C | )ccupanc       | y        |                                     |   |                 |                |                               |               |                 |                |  |
|--------------------------------|----------------|----------|----------------|--