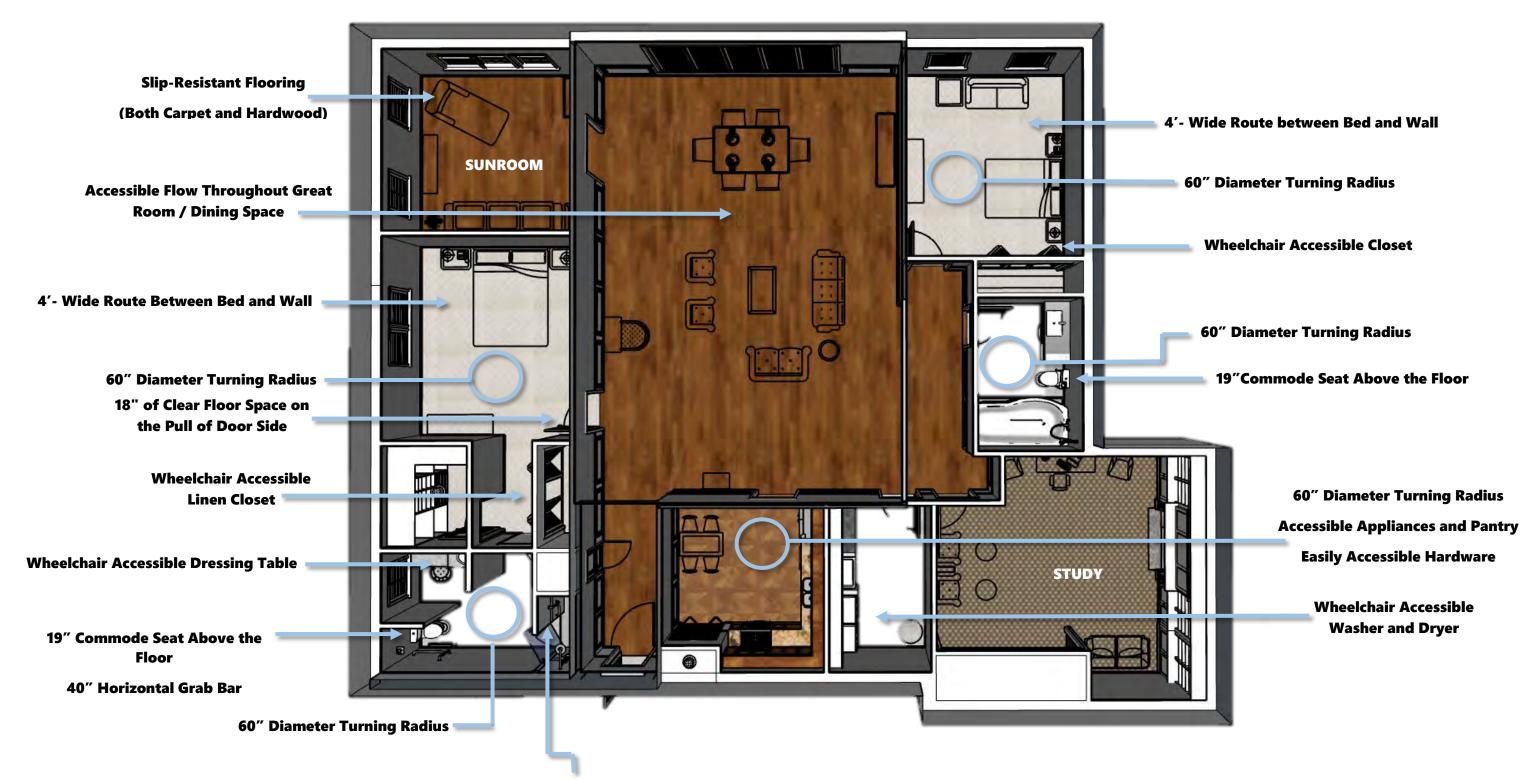

#### **ACCESS ACCOMODATIONS**

Shower spray unit with a hose, can be used both as a fixed shower head and as a handheld shower.

Roll-in shower, has a built in 15" seat above the floor for people who use wheelchairs to transfer onto.