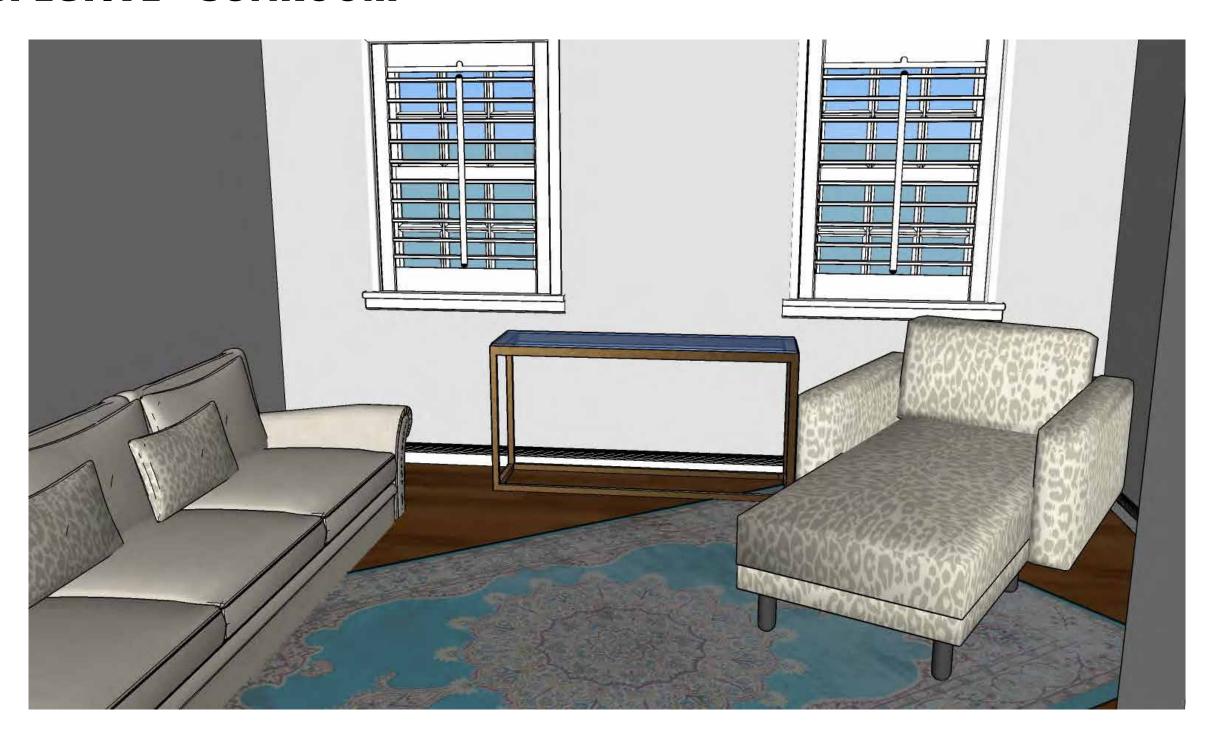

ACCENT WALL · WAINSCOTTING · GUIDED TO GREAT ROOM

### **WAYFINDING – OPTION #2**



### NoTES:

- · ACCENT WALL IN GREAT ROOM
- · LARGE WINDOWS
- · WAINSCOTTING





-0

#### NOTES:

- · CHANDEUER OVER DINING
- · DIMMABLE (+ RECESSED')
- · LARGE WINDOWS WI BLINDS

#### **CEILING / DAYLIGHTING – OPTION #2**



#### **SUPPORT SPACES – OPTION #1**



#### **SUPPORT SPACES – OPTION #2**



### **OVERALL BULDING**

**NOT TO SCALE** 





### **FURNITURE PLAN**









### **ELEVATIONS – KITCHEN**







**ELEVATIONS – GREAT ROOM** 



### **ELEVATIONS – GREAT ROOM**



**ELEVATIONS – MASTER BATHROOM** 









**ELEVATIONS – MASTER BEDROOM** 

#### **REFLECTED CEILING PLAN**



#### **PERSPECTIVE – MASTER BATHROOM**



#### **PERSPECTIVE – MASTER BEDROOM**



### **PERSPECTIVE – SUNROOM**



### **PERSPECTIVE – DINING**



### **PERSPECTIVE – GREAT ROOM**



### **PERSPECTIVE – KITCHEN**



#### **PERSPECTIVE – LAUNDRY ROOM**



#### PERSPECTIVE – GUEST BEDROOM



#### **PERSPECTIVE – GUEST BATHROOM**



### **PERSPECTIVE – STUDY**



### **PERSPECTIVE – STUDY**



### **PERSPECTIVE – EXTERIOR**



### **FINISHES – OPTION #1**



















**BATHROOM COUNTERTOPS** 



ACCENT



### FINISHES – OPTION #2

























#### **ACCESS ACCOMODATIONS**



Shower spray unit with a hose, can be used both as a fixed shower head and as a handheld shower.

Roll-in shower, has a built in 15" seat above the floor for people who use wheelchairs to transfer onto.

#### **LIFE SAFETY PLAN**



### **LIFE SAFETY PLAN**

| <b>Building Co</b>             | nstructi       | on a