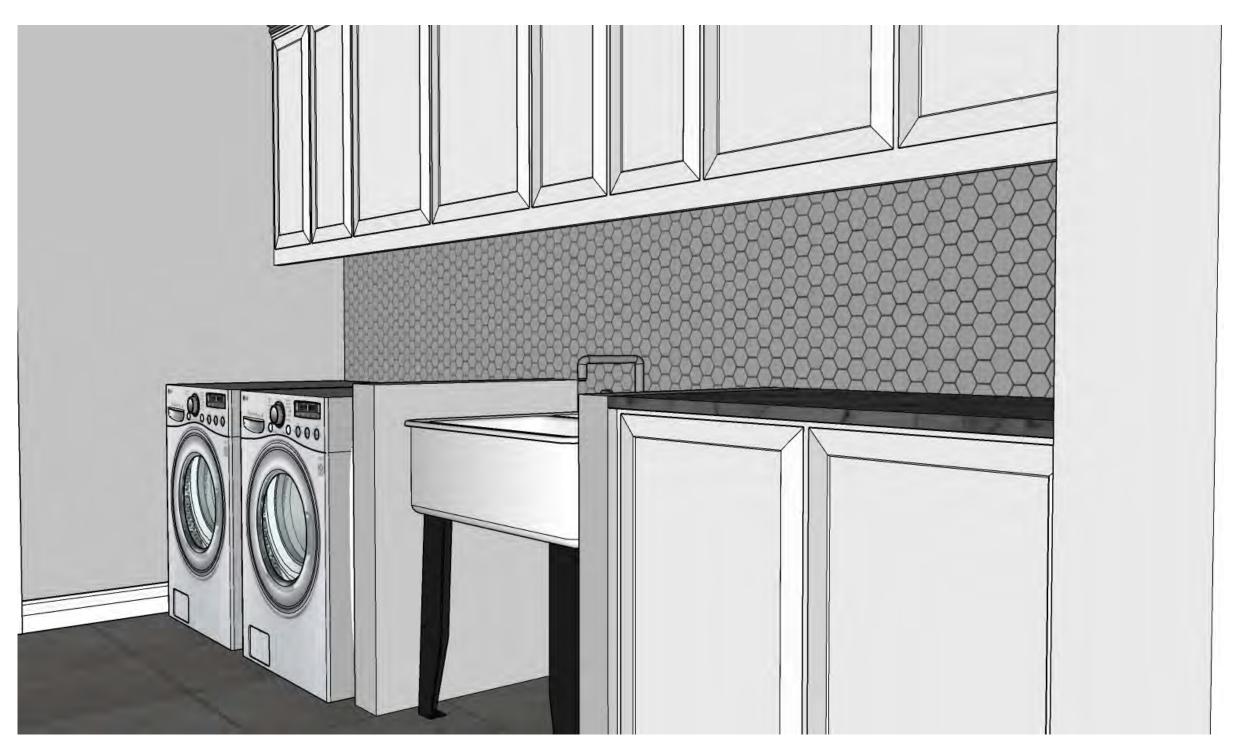

NDOWS
- · WAINSCOTTING





-0

#### NOTES:

- · CHANDEUER OVER DINING
- · DIMMABLE (+ RECESSED')
- · LARGE WINDOWS WI BLINDS

#### **CEILING / DAYLIGHTING – OPTION #2**



#### **SUPPORT SPACES – OPTION #1**



#### **SUPPORT SPACES – OPTION #2**



### **OVERALL BULDING**

**NOT TO SCALE** 





### **FURNITURE PLAN**









### **ELEVATIONS – KITCHEN**







**ELEVATIONS – GREAT ROOM** 



### **ELEVATIONS – GREAT ROOM**



**ELEVATIONS – MASTER BATHROOM** 









**ELEVATIONS – MASTER BEDROOM** 

#### **REFLECTED CEILING PLAN**



#### **PERSPECTIVE – MASTER BATHROOM**



#### **PERSPECTIVE – MASTER BEDROOM**



### **PERSPECTIVE – SUNROOM**



### **PERSPECTIVE – DINING**



### **PERSPECTIVE – GREAT ROOM**



### **PERSPECTIVE – KITCHEN**



#### **PERSPECTIVE – LAUNDRY ROOM**



#### PERSPECTIVE – GUEST BEDROOM



#### **PERSPECTIVE – GUEST BATHROOM**



### **PERSPECTIVE – STUDY**



### **PERSPECTIVE – STUDY**



### **PERSPECTIVE – EXTERIOR**



### **FINISHES – OPTION #1**



















**BATHROOM COUNTERTOPS** 



ACCENT



### FINISHES – OPTION #2

























#### **ACCESS ACCOMODATIONS**



Shower spray unit with a hose, can be used both as a fixed shower head and as a handheld shower.

Roll-in shower, has a built in 15" seat above the floor for people who use wheelchairs to transfer onto.

#### **LIFE SAFETY PLAN**



### **LIFE SAFETY PLAN**

| <b>Building Co</b>             | nstructi       | on and C | )ccupanc       | y        |                                     |   |                 |                |