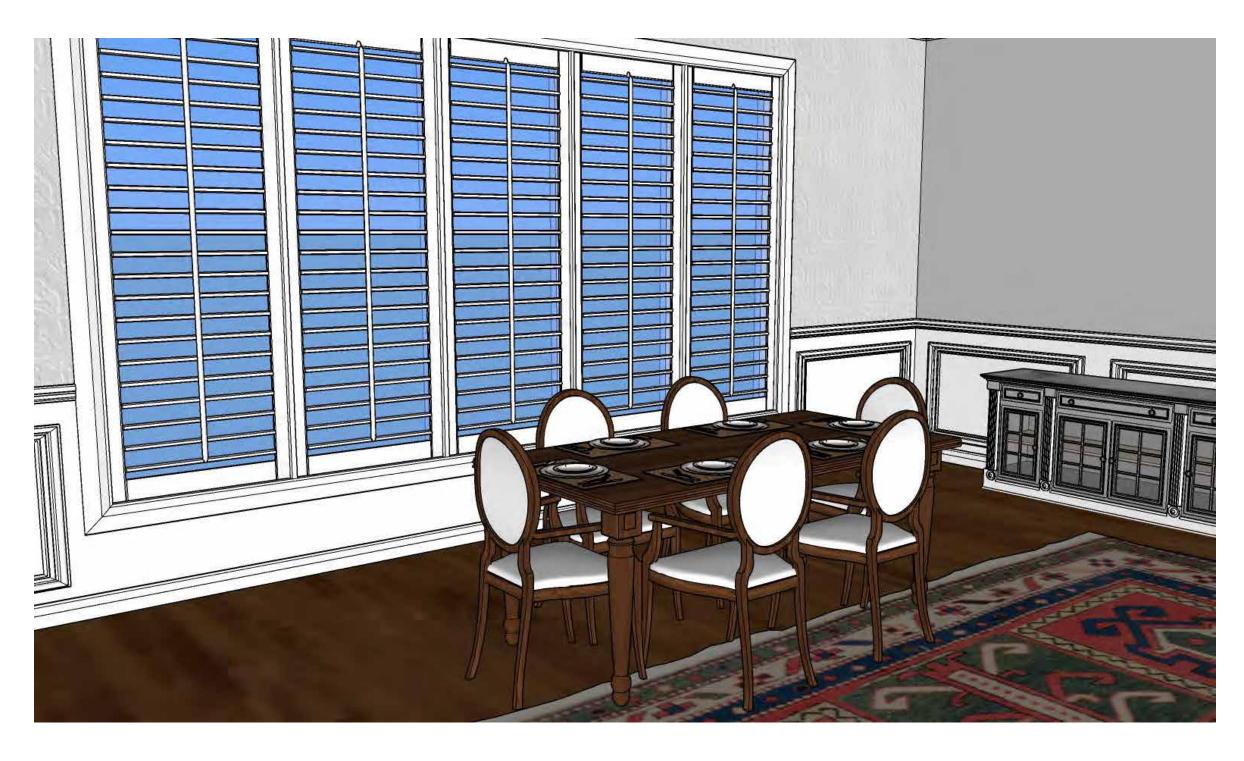

– OPTION #2**



### NoTES:

- · ACCENT WALL IN GREAT ROOM
- · LARGE WINDOWS
- · WAINSCOTTING





-0

#### NOTES:

- · CHANDEUER OVER DINING
- · DIMMABLE (+ RECESSED')
- · LARGE WINDOWS WI BLINDS

#### **CEILING / DAYLIGHTING – OPTION #2**



#### **SUPPORT SPACES – OPTION #1**



#### **SUPPORT SPACES – OPTION #2**



### **OVERALL BULDING**

**NOT TO SCALE** 





### **FURNITURE PLAN**









### **ELEVATIONS – KITCHEN**







**ELEVATIONS – GREAT ROOM** 



### **ELEVATIONS – GREAT ROOM**



**ELEVATIONS – MASTER BATHROOM** 









**ELEVATIONS – MASTER BEDROOM** 

#### **REFLECTED CEILING PLAN**



#### **PERSPECTIVE – MASTER BATHROOM**



#### **PERSPECTIVE – MASTER BEDROOM**



### **PERSPECTIVE – SUNROOM**



### **PERSPECTIVE – DINING**



### **PERSPECTIVE – GREAT ROOM**



### **PERSPECTIVE – KITCHEN**



#### **PERSPECTIVE – LAUNDRY ROOM**



#### PERSPECTIVE – GUEST BEDROOM



#### **PERSPECTIVE – GUEST BATHROOM**



### **PERSPECTIVE – STUDY**



### **PERSPECTIVE – STUDY**



### **PERSPECTIVE – EXTERIOR**



### **FINISHES – OPTION #1**



















**BATHROOM COUNTERTOPS** 



ACCENT



### FINISHES – OPTION #2

























#### **ACCESS ACCOMODATIONS**



Shower spray unit with a hose, can be used both as a fixed shower head and as a handheld shower.

Roll-in shower, has a built in 15" seat above the floor for people who use wheelchairs to transfer onto.

#### **LIFE SAFETY PLAN**



### **LIFE SAFETY PLAN**

| <b>Building Co</b>             | nstructi       | on and C | )ccupanc       | y        |