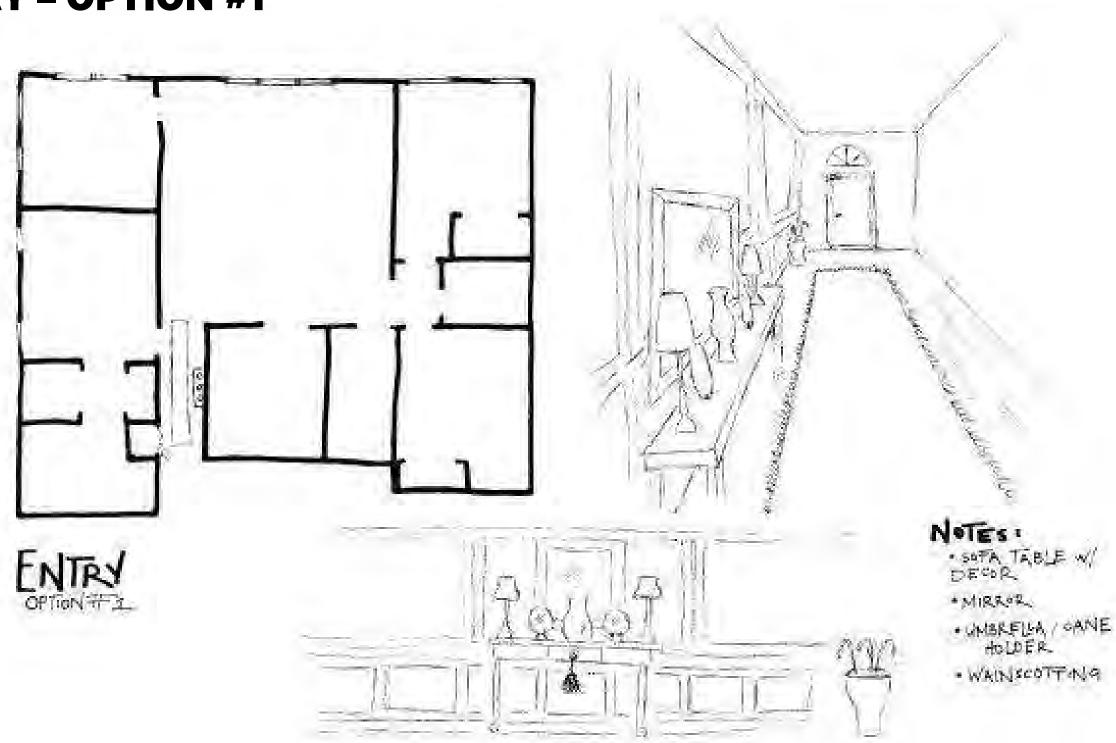

### **IDSN 3102 – PORTFOLIO 2**

C. McKenzie Love

### **SPACE PLAN SKETCHES**

**OPTION #1 – NOT TO SCALE** 



#### **SPACE PLAN SKETCHES**

**OPTION #2 – NOT TO SCALE** 



#### **SPACE PLAN SKETCHES**

**OPTION #3 – NOT TO SCALE** 



### **ENTRY – OPTION #1**



### **ENTRY - OPTION #2**



# FINE LIKE WINE **WAYFINDING – OPTION #1** WAYFINDING NOTES: · ACCENT WALL · WAINSCOTTING · GUIDED TO GREAT ROOM

### **WAYFINDING – OPTION #2**



### NoTES:

- · ACCENT WALL IN GREAT ROOM
- · LARGE WINDOWS
- · WAINSCOTTING





-0

#### NOTES:

- · CHANDEUER OVER DINING
- · DIMMABLE (+ RECESSED')
- · LARGE WINDOWS WI BLINDS

#### **CEILING / DAYLIGHTING – OPTION #2**



#### **SUPPORT SPACES – OPTION #1**



#### **SUPPORT SPACES – OPTION #2**



### **OVERALL BULDING**

**NOT TO SCALE** 





### **FURNITURE PLAN**









### **ELEVATIONS – KITCHEN**







**ELEVATIONS – GREAT ROOM** 



### **ELEVATIONS – GREAT ROOM**



**ELEVATIONS – MASTER BATHROOM** 









**ELEVATIONS – MASTER BEDROOM** 

#### **REFLECTED CEILING PLAN**



#### **PERSPECTIVE –