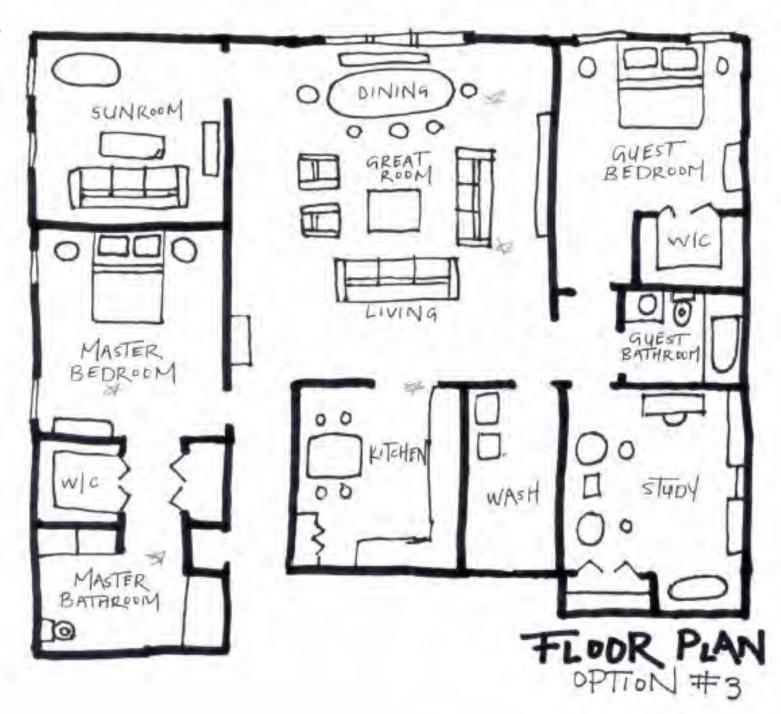

### **IDSN 3102 – PORTFOLIO 2**

C. McKenzie Love

### **SPACE PLAN SKETCHES**

**OPTION #1 – NOT TO SCALE** 



#### **SPACE PLAN SKETCHES**

**OPTION #2 – NOT TO SCALE** 



#### **SPACE PLAN SKETCHES**

**OPTION #3 – NOT TO SCALE** 



### **ENTRY – OPTION #1**



### **ENTRY - OPTION #2**



# FINE LIKE WINE **WAYFINDING – OPTION #1** WAYFINDING NOTES: · ACCENT WALL · WAINSCOTTING · GUIDED TO GREAT ROOM

### **WAYFINDING – OPTION #2**



### NoTES:

- · ACCENT WALL IN GREAT ROOM
- · LARGE WINDOWS
- · WAINSCOTTING





-0

#### NOTES:

- · CHANDEUER OVER DINING
- · DIMMABLE (+ RECESSED')
- · LARGE WINDOWS WI BLINDS

#### **CEILING / DAYLIGHTING – OPTION #2**



#### **SUPPORT SPACES – OPTION #1**



#### **SUPPORT SPACES – OPTION #2**



### **OVERALL BULDING**

**NOT TO SCALE** 





### **FURNITURE PLAN**









### **ELEVATIONS – KITCHEN**







**ELEVATIONS – GREAT ROOM** 



### **ELEVATIONS – GREAT ROOM**



**ELEVATIONS – MASTER BATHROOM** 









**ELEVATIONS – MASTER BEDROOM** 

#### **REFLECTED CEILING P