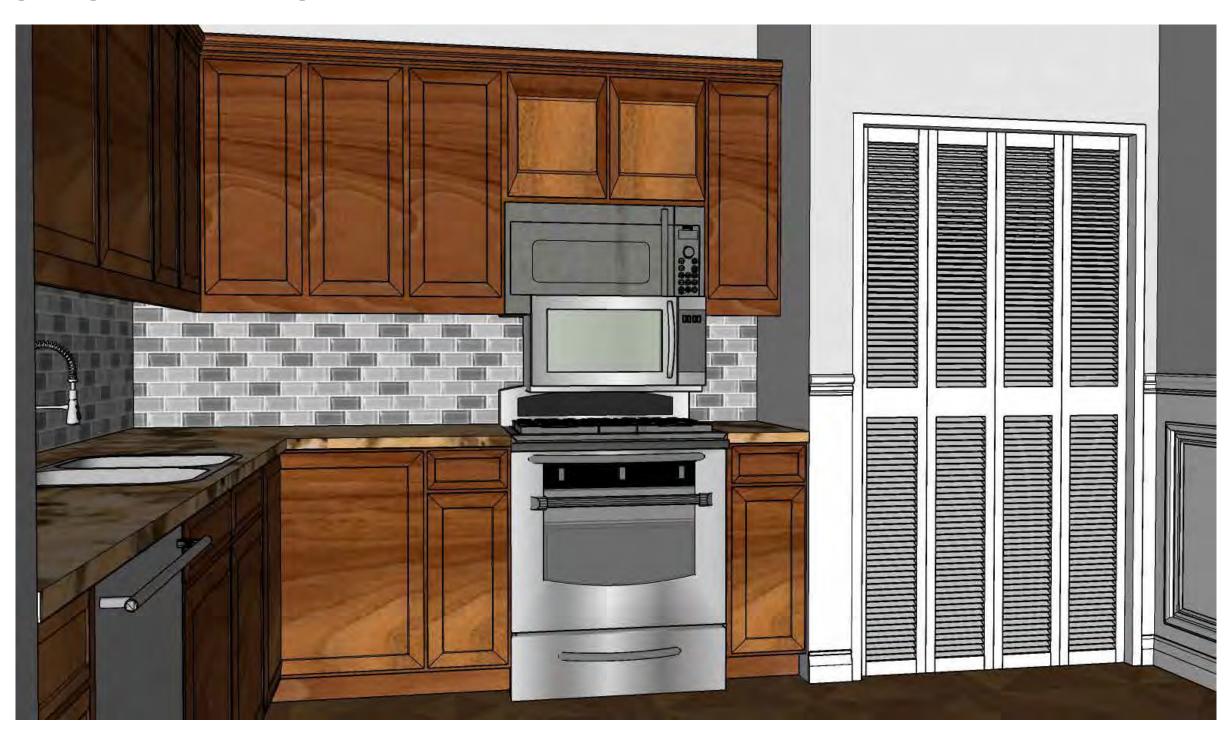

ACCENT WALL IN GREAT ROOM
- · LARGE WINDOWS
- · WAINSCOTTING





-0

#### NOTES:

- · CHANDEUER OVER DINING
- · DIMMABLE (+ RECESSED')
- · LARGE WINDOWS WI BLINDS

#### **CEILING / DAYLIGHTING – OPTION #2**



#### **SUPPORT SPACES – OPTION #1**



#### **SUPPORT SPACES – OPTION #2**



### **OVERALL BULDING**

**NOT TO SCALE** 





### **FURNITURE PLAN**









### **ELEVATIONS – KITCHEN**







**ELEVATIONS – GREAT ROOM** 



### **ELEVATIONS – GREAT ROOM**



**ELEVATIONS – MASTER BATHROOM** 









**ELEVATIONS – MASTER BEDROOM** 

#### **REFLECTED CEILING PLAN**



#### **PERSPECTIVE – MASTER BATHROOM**



#### **PERSPECTIVE – MASTER BEDROOM**



### **PERSPECTIVE – SUNROOM**



### **PERSPECTIVE – DINING**



### **PERSPECTIVE – GREAT ROOM**



### **PERSPECTIVE – KITCHEN**



#### **PERSPECTIVE – LAUNDRY ROOM**



#### PERSPECTIVE – GUEST BEDROOM



#### **PERSPECTIVE – GUEST BATHROOM**



### **PERSPECTIVE – STUDY**



### **PERSPECTIVE – STUDY**



### **PERSPECTIVE – EXTERIOR**



### **FINISHES – OPTION #1**



















**BATHROOM COUNTERTOPS** 



ACCENT



### FINISHES – OPTION #2

























#### **ACCESS ACCOMODATIONS**



Shower spray unit with a hose, can be used both as a fixed shower head and as a handheld shower.

Roll-in shower, has a built in 15" seat above the floor for people who use wheelchairs to transfer onto.

#### **LIFE SAFETY PLAN**



### **LIFE SAFETY PLAN**

| <b>Building Co</b>             | nstructi       | on and C | )ccupanc       | y        |                                     |   |                 |