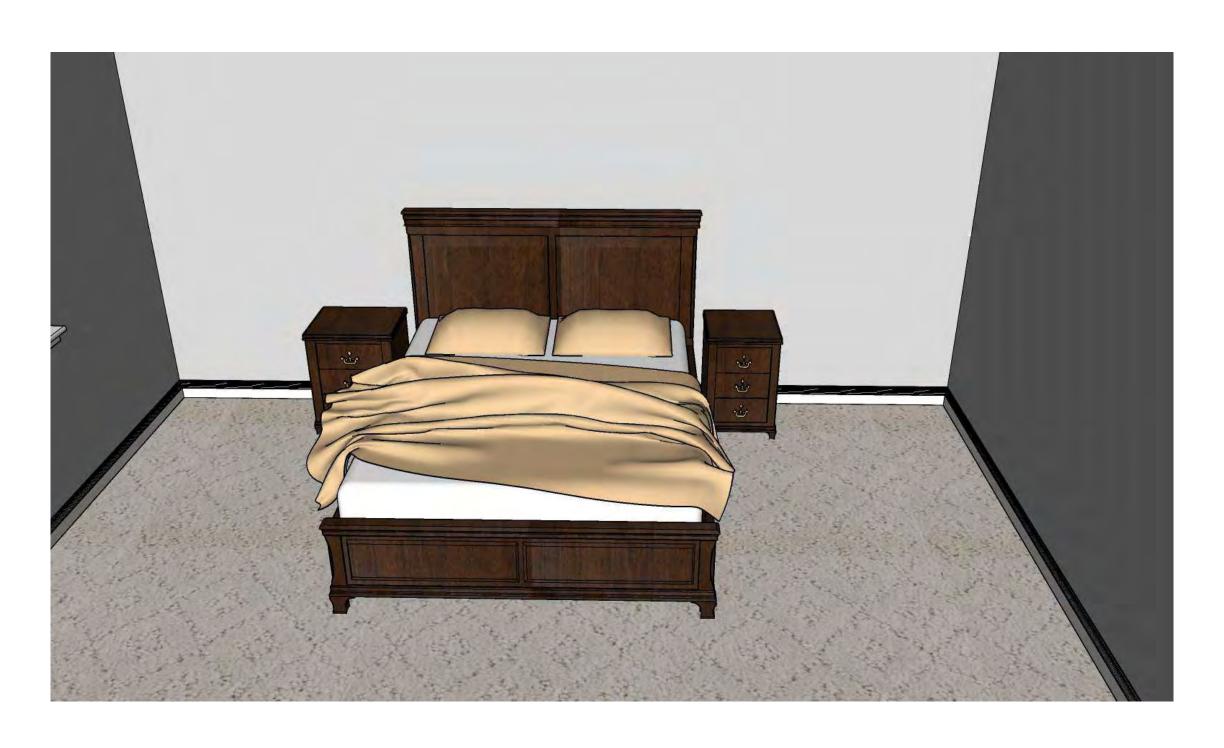

– OPTION #1** WAYFINDING NOTES: · ACCENT WALL · WAINSCOTTING · GUIDED TO GREAT ROOM

### **WAYFINDING – OPTION #2**



### NoTES:

- · ACCENT WALL IN GREAT ROOM
- · LARGE WINDOWS
- · WAINSCOTTING





-0

#### NOTES:

- · CHANDEUER OVER DINING
- · DIMMABLE (+ RECESSED')
- · LARGE WINDOWS WI BLINDS

#### **CEILING / DAYLIGHTING – OPTION #2**



#### **SUPPORT SPACES – OPTION #1**



#### **SUPPORT SPACES – OPTION #2**



### **OVERALL BULDING**

**NOT TO SCALE** 





### **FURNITURE PLAN**









### **ELEVATIONS – KITCHEN**







**ELEVATIONS – GREAT ROOM** 



### **ELEVATIONS – GREAT ROOM**



**ELEVATIONS – MASTER BATHROOM** 









**ELEVATIONS – MASTER BEDROOM** 

#### **REFLECTED CEILING PLAN**



#### **PERSPECTIVE – MASTER BATHROOM**



#### **PERSPECTIVE – MASTER BEDROOM**



### **PERSPECTIVE – SUNROOM**



### **PERSPECTIVE – DINING**



### **PERSPECTIVE – GREAT ROOM**



### **PERSPECTIVE – KITCHEN**



#### **PERSPECTIVE – LAUNDRY ROOM**



#### PERSPECTIVE – GUEST BEDROOM



#### **PERSPECTIVE – GUEST BATHROOM**



### **PERSPECTIVE – STUDY**



### **PERSPECTIVE – STUDY**



### **PERSPECTIVE – EXTERIOR**



### **FINISHES – OPTION #1**



















**BATHROOM COUNTERTOPS** 



ACCENT



### FINISHES – OPTION #2

























#### **ACCESS ACCOMODATIONS**



Shower spray unit with a hose, can be used both as a fixed shower head and as a handheld shower.

Roll-in shower, has a built in 15" seat above the floor for people who use wheelchairs to transfer onto.

#### **LIFE SAFETY PLAN**



### **LIFE SAFETY PLAN**

| <b>Building Co</b>