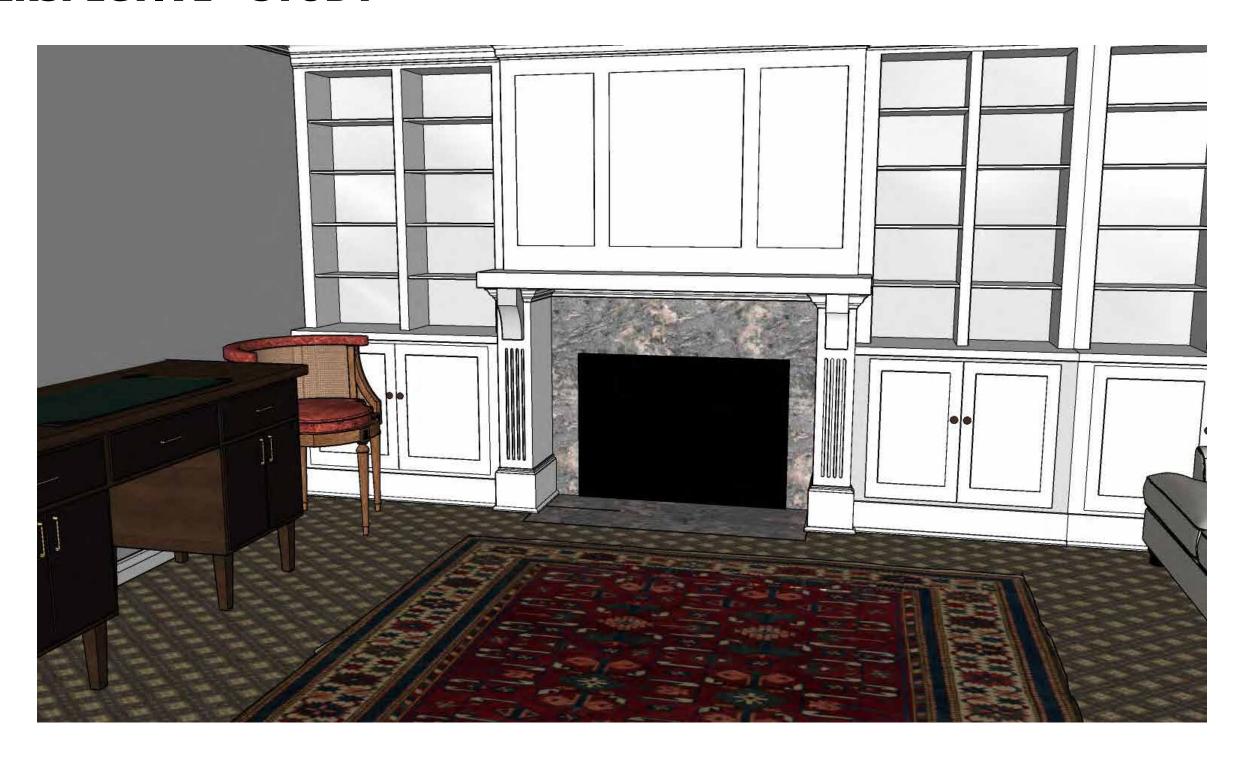

WINDOWS WI BLINDS

#### **CEILING / DAYLIGHTING – OPTION #2**



#### **SUPPORT SPACES – OPTION #1**



#### **SUPPORT SPACES – OPTION #2**



### **OVERALL BULDING**

**NOT TO SCALE** 





### **FURNITURE PLAN**









### **ELEVATIONS – KITCHEN**







**ELEVATIONS – GREAT ROOM** 



### **ELEVATIONS – GREAT ROOM**



**ELEVATIONS – MASTER BATHROOM** 









**ELEVATIONS – MASTER BEDROOM** 

#### **REFLECTED CEILING PLAN**



#### **PERSPECTIVE – MASTER BATHROOM**



#### **PERSPECTIVE – MASTER BEDROOM**



### **PERSPECTIVE – SUNROOM**



### **PERSPECTIVE – DINING**



### **PERSPECTIVE – GREAT ROOM**



### **PERSPECTIVE – KITCHEN**



#### **PERSPECTIVE – LAUNDRY ROOM**



#### PERSPECTIVE – GUEST BEDROOM



#### **PERSPECTIVE – GUEST BATHROOM**



### **PERSPECTIVE – STUDY**



### **PERSPECTIVE – STUDY**



### **PERSPECTIVE – EXTERIOR**



### **FINISHES – OPTION #1**



















**BATHROOM COUNTERTOPS** 



ACCENT



### FINISHES – OPTION #2

























#### **ACCESS ACCOMODATIONS**



Shower spray unit with a hose, can be used both as a fixed shower head and as a handheld shower.

Roll-in shower, has a built in 15" seat above the floor for people who use wheelchairs to transfer onto.

#### **LIFE SAFETY PLAN**



### **LIFE SAFETY PLAN**

| <b>Building Co</b>             | nstructi       | on and C | )ccupanc       | y        |                                     |   |                 |                |                               |               |                 |                |  |
|--------------------------------|----------------