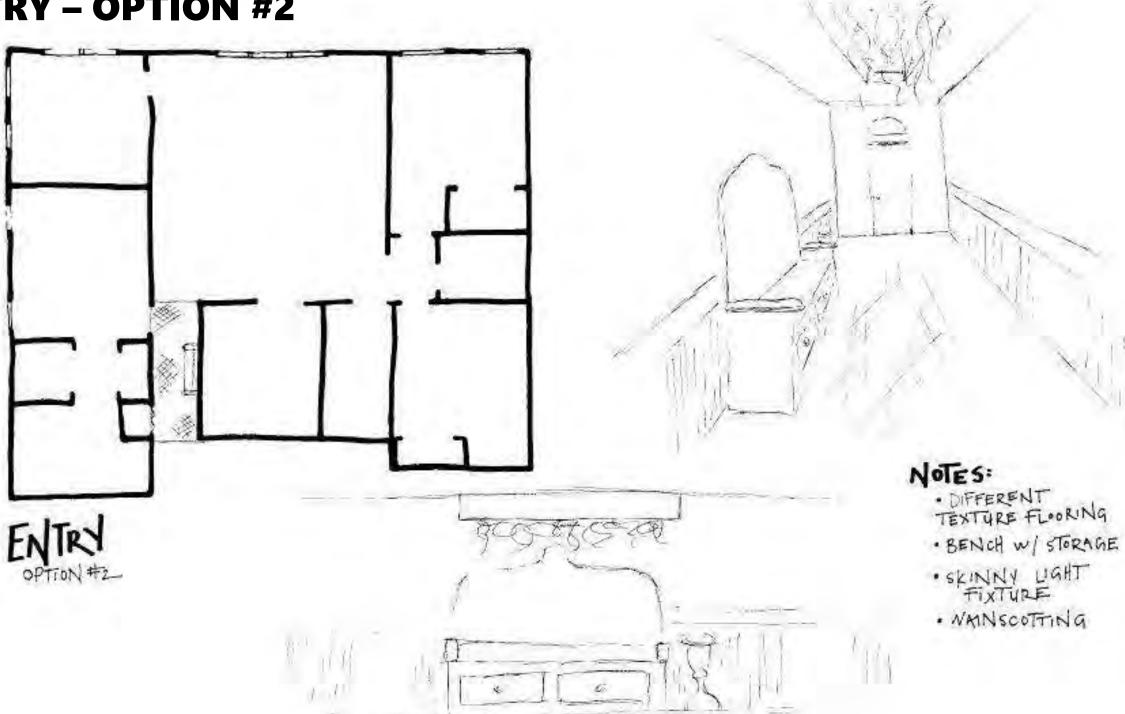

### **ENTRY - OPTION #2**

### NoTES:

- · ACCENT WALL IN GREAT ROOM
- · LARGE WINDOWS
- · WAINSCOTTING

-0