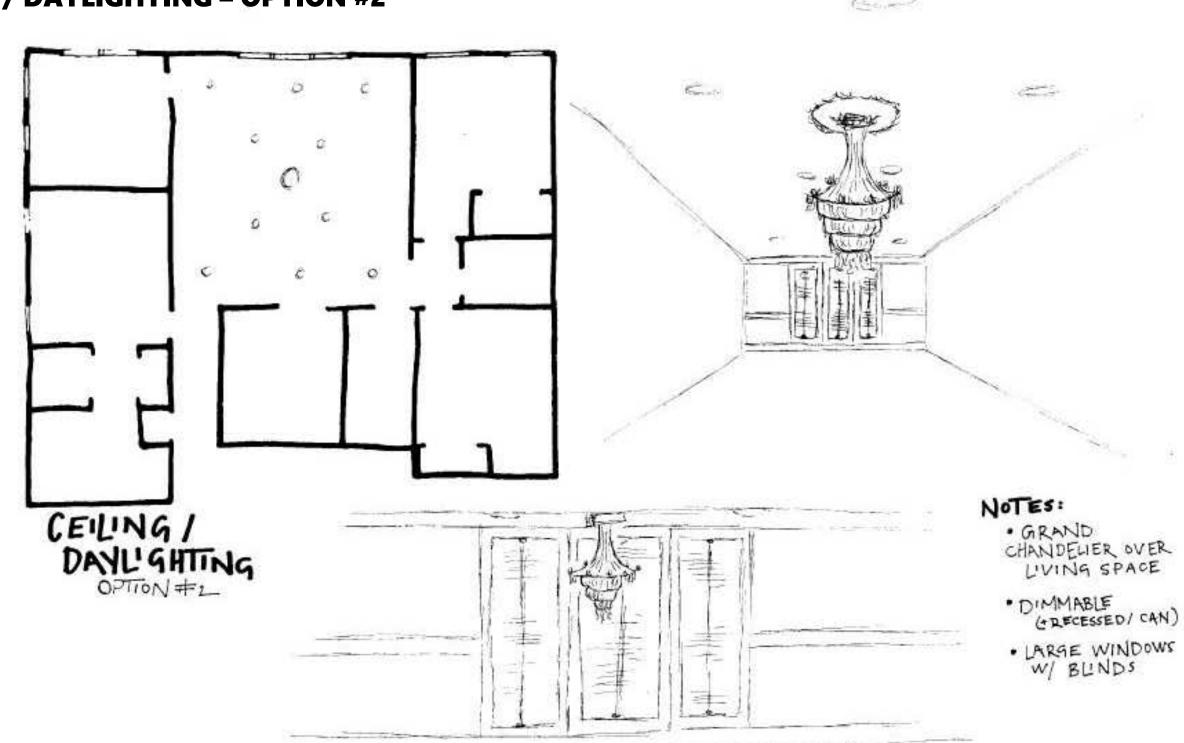

#### **CEILING / DAYLIGHTING – OPTION #2**

#### NOTES:

- · CHANDEUER OVER DINING
- · DIMMABLE (+ RECESSED')
- · LARGE WINDOWS WI BLINDS