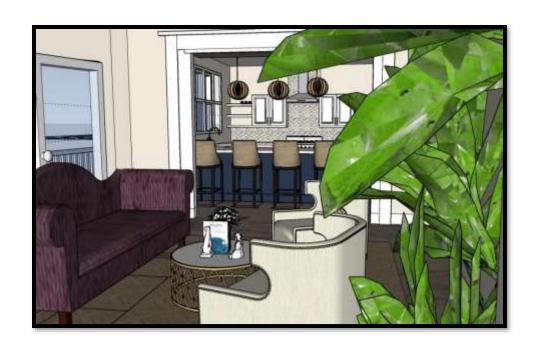

# PORTFOLIO 2 IDSN-3102 FALL 2019

HANNAH HEATH

## SPACE PLAN SKETCHES







### WAYFINDING







ENTRY





### CEILING/DAYLIGHTING





## SUPPORT SPACES





## FURNITURE PLAN





# ELEVATIONS



# REFLECTED CEILING PLAN& SKETCHUP







# SKETCHUP MODEL

## LIVING









# KITCHEN GUEST BATH

















#### MASTER & GUEST BEDROOM







# FINISHES



KITCHEN





MASTER BEDROOM



#### OPTION 1



MASTER BATH



OPTION 2

# FINISHES



DINING/OR GUEST ROOM





GUEST BATH

OPTION 2



## **ACCESSIBILITY**

#### HEALTHY MIND, BODY & SPIRIT



# LIFE SAFETY PLAN

- FIRE HOSE
- FIRE EXTINGUISHERS
- CORRIDOR EXITS

\*BUILDING IS SPRINKLERED

MEANS OF EGRESS

152'-2 ½"

TRAVEL DISTANCE BETWEEN EXITS

141

TRAVEL DISTANCE FROM FARTHEST EDGE OF APARTMENT TO EXIT



# LIFE SAFETY PLAN

| BUILDING CONSTRUCTION AND OCCUPANCY                |            |             |          |           |           |             |            |          |                       |         |           |            |  |
|----------------------------------------------------|