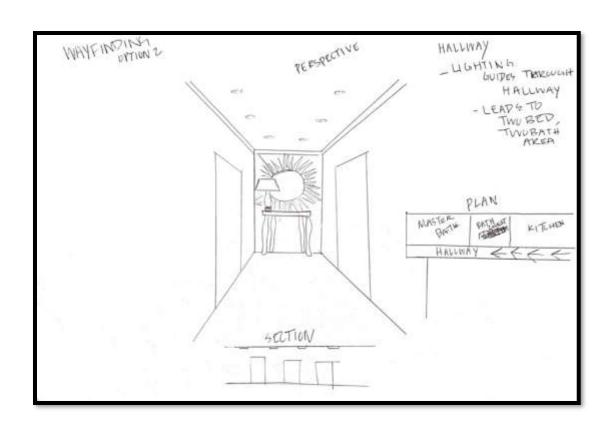

# PORTFOLIO 2 IDSN-3102 FALL 2019

HANNAH HEATH

## SPACE PLAN SKETCHES







### WAYFINDING







ENTRY





### CEILING/DAYLIGHTING





## SUPPORT SPACES





## FURNITURE PLAN





# ELEVATIONS



# REFLECTED CEILING PLAN& SKETCHUP







# SKETCHUP MODEL

## LIVING









# KITCHEN GUEST BATH

















#### MASTER & GUEST BEDROOM







# FINISHES



KITCHEN





MASTER BEDROOM



#### OPTION 1



MASTER BATH



OPTION 2

# FINISHES



DINING/OR GUEST ROOM





GUEST BATH

OPTION 2



## **ACCESSIBILITY**

#### HEALTHY MIND, BODY & SPIRIT



# LIFE SAFETY PLAN

- FIRE HOSE
- FIRE EXTINGUISHERS
- CORRIDOR EXITS

\*BUILDING IS SPRINKLERED

MEANS OF EGRESS

152'-2 ½"

TRAVEL DISTANCE BETWEEN EXITS

141

TRAVEL DISTANCE FROM FARTHEST EDGE OF APARTMENT TO EXIT



# LIFE SAFETY PLAN

| BUILDING CONSTRUCTION AND OCCUPANCY                |            |             |          |