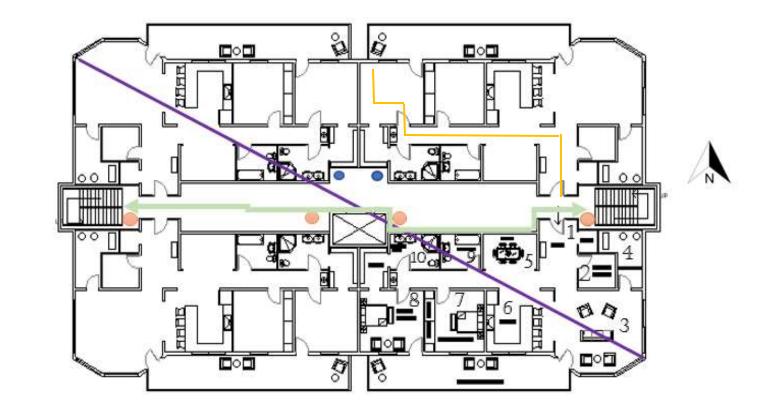

# LIFE SAFETY PLAN

- FIRE HOSE
- FIRE EXTINGUISHERS
- CORRIDOR EXITS

\*BUILDING IS SPRINKLERED

MEANS OF EGRESS

152'-2 ½"

TRAVEL DISTANCE BETWEEN EXITS

141

TRAVEL DISTANCE FROM FARTHEST EDGE OF APARTMENT TO EXIT

# LIFE SAFETY PLAN

| BUILDING CONSTRUCTION AND OCCUPANCY                |            |             |          |           |           |             |            |          |                       |         |           |            |  |
|----------------------------------------------------|------------|-------------|----------|-----------|-----------|-------------|------------|----------|-----------------------|---------|-----------|------------|--|
| CONSTRUCTION                                       |            | SPRINKLERS? |          | OCCUPANCY |           |             |            |          |                       |         |           |            |  |
| TYPE                                               |            |             |          | TYPE      |           |             |            |          |                       |         |           |            |  |
| RESIDENTIAL                                        |            | YES         |          | R-2       |           |             |            |          |                       |         |           |            |  |
| EXIT REQUIREMENTS: NUMBER AND ARRANGEMENT OF EXITS |            |             |          |           |           |             |            |          |                       |         |           |            |  |
|                                                    |            | # OF EXITS  |          |           | TF        |             | L DISTANCE |          | ARRANGEMENT: MEANS OF |         |           |            |  |
|                                                    |            |             |          |           |           |             |            | EGRESS   |                       |         |           |            |  |
|                                                    | REQUIRED   |             | SHOWN ON |           | ALLOWABLE |             | ACTUAL     |          | REQ'D                 |         | ACTUAL    |            |  |
|                                                    |            |             | PLANS    |           | DISTANCE  |             | DISTANCE   |          | DISTANCE              |         | DISTANCE  |            |  |
| SPACE                                              |            |             |          |           |           |             | SHOWN ON   |          | BETWEEN               |         | SHOWN ON  |            |  |
| DESIGNATION                                        |            |             |          |           |           |             | PLANS      |          | EXITS                 |         | PLANS     |            |  |
| APARTMENT                                          | 2          |             | 2        |           | 250       |             | 151        |          | 104                   |         | 40.4      | 1000       |  |
| 101                                                |            |             |          |           |           |             |            |          |                       |         |           | 104 FT.    |  |
| NOTES:                                             |            |             |          |           |           |             |            |          |                       |         |           |            |  |
|                                                    |            |             |          |           |           |             |            |          |                       |         |           |            |  |
| (A) (B) © EXIT WIDTH (INCHES)                      |            |             |          |           |           |             |            |          |                       |         |           |            |  |
| THE CREATE                                         | (A)        |             | ,-       | B)        | G G       | T. A. CONTO | ©          |          |                       |         |           |            |  |
| USE GROUP                                          | AREA = SQ. |             |          | A PER     | CALCU     |             | EGRESS PER |          | REQUIRED              |         | ACTUAL    |            |  |
| OR SPACE                                           | J          | FT.         | OCCU     | JPANT     | OCCU      | -           | OCCU       | OCCUPANT |                       | WIDTH = |           | WIDTH      |  |
| DESIGNATION                                        |            |             |          |           | LOAD      | = A/B       |            |          | (A/B)XC               |         | CCC A LTD | T ICW ZICT |  |
|                                                    | 0.061      | GO TENE     | 2.4      | 2.0       | 11.0      | 0.5         | STAIR      | LEVEL    | STAIR                 | LEVEL   | STAIR     | LEVEL      |  |
| APARTMENT                                          | 2,261      | SQ. FT.     | 20       | 00        | 11.3      | U5          | 0.3        | 0.2      | 3.3915                | 0.061   | 211.011   | 41         |  |
| 101                                                |            |             |          |           |           |             |            |          |                       | 2.261   | 3'10"     | 4'         |  |
|                                                    |            |             |          |           |           |             |            |          |                       |         |           |            |  |
| N I COURTE                                         |            |             |          |           |           |             |            |          |                       |         |           |            |  |
| NOTES:                                             |            |             |          |           |           |             |            |          |                       |         |           |            |  |
|                                                    |            |             |          |           |           |             |            |          |                       |         |           |            |  |