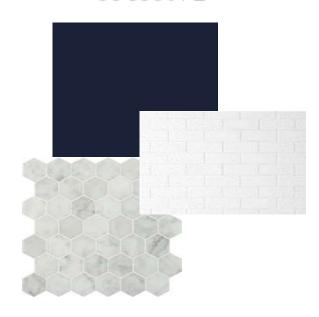

# PORTFOLIO 2 IDSN-3102 FALL 2019

HANNAH HEATH

## SPACE PLAN SKETCHES







### WAYFINDING







ENTRY





### CEILING/DAYLIGHTING





## SUPPORT SPACES





## FURNITURE PLAN





# ELEVATIONS



# REFLECTED CEILING PLAN& SKETCHUP







# SKETCHUP MODEL

## LIVING









# KITCHEN GUEST BATH

















#### MASTER & GUEST BEDROOM







# FINISHES



KITCHEN





MASTER BEDROOM



#### OPTION 1



MASTER BATH



OPTION 2

# FINISHES



DINING/OR GUEST ROOM





GUEST BATH

OPTION 2



## **ACCESSIBILITY**

#### HEALTHY MIND, BODY & SPIRIT



# LIFE SAFETY PLAN

- FIRE HOSE
- FIRE EXTINGUISHERS
- CORRIDOR EXITS

\*BUILDING IS SPRINKLERED

MEANS OF EGRESS

152'-2 ½"

TRAVEL DISTANCE BETWEEN EXITS

141

TRAVEL DISTANCE FROM FARTHEST EDGE OF APARTMENT TO EXIT



# LIFE SAFETY PLAN

| BUILDING CONSTRUCTION AND OCCUPANCY                |            |             |          |           |           |             |            |          |                       |         |           |            |  |
|----------------------------------------------------|------------|-------------|----------|-----------|-----------|-------------|------------|----------|-----------------------|---------|-----------|------------|--|
| CONSTRUCTION                                       |