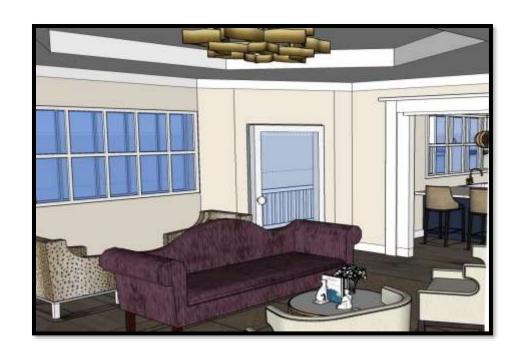

# PORTFOLIO 2 IDSN-3102 FALL 2019

HANNAH HEATH

## SPACE PLAN SKETCHES







### WAYFINDING







ENTRY





### CEILING/DAYLIGHTING





## SUPPORT SPACES





## FURNITURE PLAN





# ELEVATIONS



# REFLECTED CEILING PLAN& SKETCHUP







# SKETCHUP MODEL

## LIVING









# KITCHEN GUEST BATH

















#### MASTER & GUEST BEDROOM







# FINISHES



KITCHEN





MASTER BEDROOM



#### OPTION 1



MASTER BATH



OPTION 2

# FINISHES



DINING/OR GUEST ROOM





GUEST BATH

OPTION 2



## **ACCESSIBILITY**

#### HEALTHY MIND, BODY & SPIRIT



# LIFE SAFETY PLAN

- FIRE HOSE
- FIRE EXTINGUISHERS
- CORRIDOR EXITS

\*BUILDING IS SPRINKLERED

MEANS OF EGRESS

152'-2 ½"

TRAVEL DISTANCE BETWEEN EXITS

141

TRAVEL DISTANCE FROM FARTHEST EDGE OF APARTMENT TO EXIT



# LIFE SAFETY PLAN

| BUILDING CONSTRUCTION AND OCCUPANCY                |            |             |          |           |           |             |            |          |                       |         |           |            |  |
|---------------------------------------------------