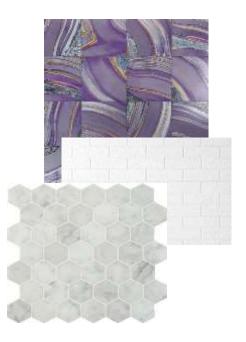

# PORTFOLIO 2 IDSN-3102 FALL 2019

HANNAH HEATH

## SPACE PLAN SKETCHES







### WAYFINDING







ENTRY





### CEILING/DAYLIGHTING





## SUPPORT SPACES





## FURNITURE PLAN





# ELEVATIONS



# REFLECTED CEILING PLAN& SKETCHUP







# SKETCHUP MODEL

## LIVING









# KITCHEN GUEST BATH

















#### MASTER & GUEST BEDROOM







# FINISHES



KITCHEN





MASTER BEDROOM



#### OPTION 1



MASTER BATH



OPTION 2

# FINISHES



DINING/OR GUEST ROOM





GUEST BATH

OPTION 2



## **ACCESSIBILITY**

#### HEALTHY MIND, BODY & SPIRIT



# LIFE SAFETY PLAN

- FIRE HOSE
- FIRE EXTINGUISHERS
- CORRIDOR EXITS

\*BUILDING IS SPRINKLERED

MEANS OF EGRESS

152'-2 ½"

TRAVEL DISTANCE BETWEEN EXITS

141

TRAVEL DISTANCE FROM FARTHEST EDGE OF APARTMENT TO EXIT



# LIFE SAFETY PLAN

| BUILDING CONSTRUCTION AND OCCUPANCY                |            |             |          |           |           |             |            |          |                       |         |           |            |  |
|----------------------------------------------------|------------|-------------|----------|-----------|-----------|-------------|------------|----------|-----------------------|---------|-----------|--------