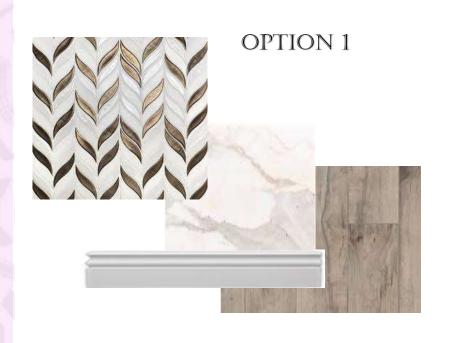

# PORTFOLIO 2 IDSN-3102 FALL 2019

HANNAH HEATH

## SPACE PLAN SKETCHES







### WAYFINDING







ENTRY





### CEILING/DAYLIGHTING





## SUPPORT SPACES





## FURNITURE PLAN





# ELEVATIONS



# REFLECTED CEILING PLAN& SKETCHUP







# SKETCHUP MODEL

## LIVING









# KITCHEN GUEST BATH

















#### MASTER & GUEST BEDROOM







# FINISHES



KITCHEN





MASTER BEDROOM



#### OPTION 1



MASTER BATH



OPTION 2

# FINISHES



DINING/OR GUEST ROOM





GUEST BATH

OPTION 2



## **ACCESSIBILITY**

#### HEALTHY MIND, BODY & SPIRIT



# LIFE SAFETY PLAN

- FIRE HOSE
- FIRE EXTINGUISHERS
- CORRIDOR EXITS

\*BUILDING IS SPRINKLERED

MEANS OF EGRESS

152'-2 ½"

TRAVEL DISTANCE BETWEEN EXITS

141

TRAVEL DISTANCE FROM FARTHEST EDGE OF APARTMENT TO EXIT



# LIFE SAFETY PLAN

| BUILDING CONSTRUCTION AND OCCUPANCY                |            |             |          |           |           |             |            |          |                       |         |           |            |  |
|----------------------------------------------------|------------|-------------|----------|-----------|-----------|-------------|------------|--