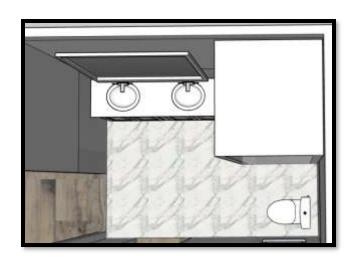

# PORTFOLIO 2 IDSN-3102 FALL 2019

HANNAH HEATH

## SPACE PLAN SKETCHES







### WAYFINDING







ENTRY





### CEILING/DAYLIGHTING





## SUPPORT SPACES





## FURNITURE PLAN





# ELEVATIONS



# REFLECTED CEILING PLAN& SKETCHUP







# SKETCHUP MODEL

## LIVING









# KITCHEN GUEST BATH

















#### MASTER & GUEST BEDROOM







# FINISHES



KITCHEN





MASTER BEDROOM



#### OPTION 1



MASTER BATH



OPTION 2

# FINISHES



DINING/OR GUEST ROOM





GUEST BATH

OPTION 2



## **ACCESSIBILITY**

#### HEALTHY MIND, BODY & SPIRIT



# LIFE SAFETY PLAN

- FIRE HOSE
- FIRE EXTINGUISHERS
- CORRIDOR EXITS

\*BUILDING IS SPRINKLERED

MEANS OF EGRESS

152'-2 ½"

TRAVEL DISTANCE BETWEEN EXITS

141

TRAVEL DISTANCE FROM FARTHEST EDGE OF APARTMENT TO EXIT



# LIFE SAFETY PLAN

| BUILDING CONSTRUCTION AND OCCUPANCY                |            |             |          |           |           |             |            |          |                       |         |           |            |  |
|----------------------------------------------------|------------|-------------|---------