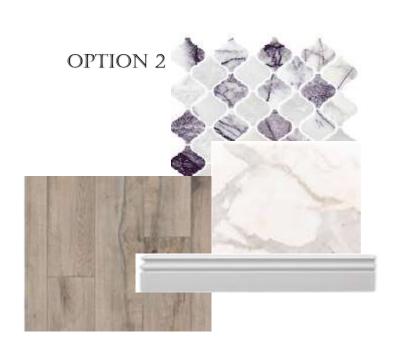

# PORTFOLIO 2 IDSN-3102 FALL 2019

HANNAH HEATH

## SPACE PLAN SKETCHES







### WAYFINDING







ENTRY





### CEILING/DAYLIGHTING





## SUPPORT SPACES





## FURNITURE PLAN





# ELEVATIONS



# REFLECTED CEILING PLAN& SKETCHUP







# SKETCHUP MODEL

## LIVING









# KITCHEN GUEST BATH

















#### MASTER & GUEST BEDROOM







# FINISHES



KITCHEN





MASTER BEDROOM



#### OPTION 1



MASTER BATH



OPTION 2

# FINISHES



DINING/OR GUEST ROOM





GUEST BATH

OPTION 2



## **ACCESSIBILITY**

#### HEALTHY MIND, BODY & SPIRIT



# LIFE SAFETY PLAN

- FIRE HOSE
- FIRE EXTINGUISHERS
- CORRIDOR EXITS

\*BUILDING IS SPRINKLERED

MEANS OF EGRESS

152'-2 ½"

TRAVEL DISTANCE BETWEEN EXITS

141

TRAVEL DISTANCE FROM FARTHEST EDGE OF APARTMENT TO EXIT



# LIFE SAFETY PLAN

| BUILDING CONSTRUCTION AND OCCUPANCY                |            |             |          |           |           |             |            |          |                       |         |           |            |  |
|----------------------------------------------------|------------|-------------|----------|-----------|-----------|-------------|------------|----------|--