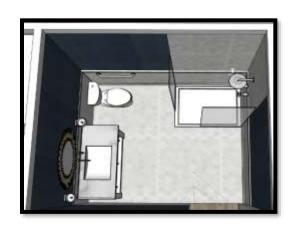

# PORTFOLIO 2 IDSN-3102 FALL 2019

HANNAH HEATH

## SPACE PLAN SKETCHES







### WAYFINDING







ENTRY





### CEILING/DAYLIGHTING





## SUPPORT SPACES





## FURNITURE PLAN





# ELEVATIONS



# REFLECTED CEILING PLAN& SKETCHUP







# SKETCHUP MODEL

## LIVING









# KITCHEN GUEST BATH

















#### MASTER & GUEST BEDROOM







# FINISHES



KITCHEN





MASTER BEDROOM



#### OPTION 1



MASTER BATH



OPTION 2

# FINISHES



DINING/OR GUEST ROOM





GUEST BATH

OPTION 2



## **ACCESSIBILITY**

#### HEALTHY MIND, BODY & SPIRIT



# LIFE SAFETY PLAN

- FIRE HOSE
- FIRE EXTINGUISHERS
- CORRIDOR EXITS

\*BUILDING IS SPRINKLERED

MEANS OF EGRESS

152'-2 ½"

TRAVEL DISTANCE BETWEEN EXITS

141

TRAVEL DISTANCE FROM FARTHEST EDGE OF APARTMENT TO EXIT



# LIFE SAFETY PLAN

| BUILDING CONSTRUCTION AND OCCUPANCY                |            |             |          |           |           |             |            |          |                       |         |           |            |  |
|----------------------------------------------------|------------|-------------|-----