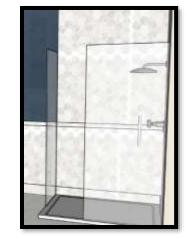

# PORTFOLIO 2 IDSN-3102 FALL 2019

HANNAH HEATH

## SPACE PLAN SKETCHES







### WAYFINDING







ENTRY





### CEILING/DAYLIGHTING





## SUPPORT SPACES





## FURNITURE PLAN





# ELEVATIONS



# REFLECTED CEILING PLAN& SKETCHUP







# SKETCHUP MODEL

## LIVING









# KITCHEN GUEST BATH

















#### MASTER & GUEST BEDROOM







# FINISHES



KITCHEN





MASTER BEDROOM



#### OPTION 1



MASTER BATH



OPTION 2

# FINISHES



DINING/OR GUEST ROOM





GUEST BATH

OPTION 2



## **ACCESSIBILITY**

#### HEALTHY MIND, BODY & SPIRIT



# LIFE SAFETY PLAN

- FIRE HOSE
- FIRE EXTINGUISHERS
- CORRIDOR EXITS

\*BUILDING IS SPRINKLERED

MEANS OF EGRESS

152'-2 ½"

TRAVEL DISTANCE BETWEEN EXITS

141

TRAVEL DISTANCE FROM FARTHEST EDGE OF APARTMENT TO EXIT



# LIFE SAFETY PLAN

| BUILDING CONSTRUCTION AND OCCUPANCY                |            |             |          |           |           |             |            |          |                       |         |           |            |  |
|----------------------------------------------------|------------|-------------|----------|----