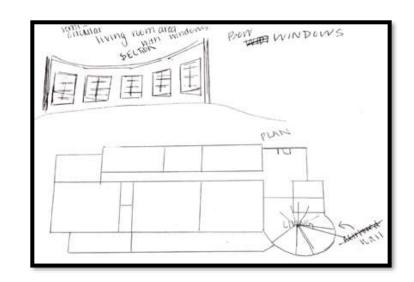

# PORTFOLIO 2 IDSN-3102 FALL 2019

HANNAH HEATH

## SPACE PLAN SKETCHES







### WAYFINDING







ENTRY





### CEILING/DAYLIGHTING





## SUPPORT SPACES





## FURNITURE PLAN





# ELEVATIONS



# REFLECTED CEILING PLAN& SKETCHUP







# SKETCHUP MODEL

## LIVING









# KITCHEN GUEST BATH

















#### MASTER & GUEST BEDROOM







# FINISHES



KITCHEN





MASTER BEDROOM



#### OPTION 1



MASTER BATH



OPTION 2

# FINISHES



DINING/OR GUEST ROOM





GUEST BATH

OPTION 2



## **ACCESSIBILITY**

#### HEALTHY MIND, BODY & SPIRIT



# LIFE SAFETY PLAN

- FIRE HOSE
- FIRE EXTINGUISHERS
- CORRIDOR EXITS

\*BUILDING IS SPRINKLERED

MEANS OF EGRESS

152'-2 ½"

TRAVEL DISTANCE BETWEEN EXITS

141

TRAVEL DISTANCE FROM FARTHEST EDGE OF APARTMENT TO EXIT



# LIFE SAFETY PLAN

| BUILDING CONSTRUCTION AND OCCUPANCY                |            |             |          |