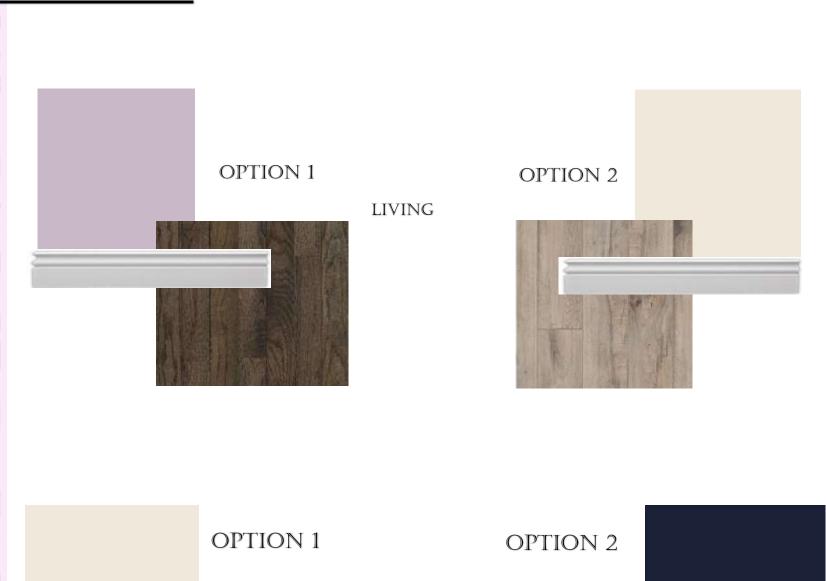

# PORTFOLIO 2 IDSN-3102 FALL 2019

HANNAH HEATH

## SPACE PLAN SKETCHES







### WAYFINDING







ENTRY





### CEILING/DAYLIGHTING





## SUPPORT SPACES





## FURNITURE PLAN





# ELEVATIONS



# REFLECTED CEILING PLAN& SKETCHUP







# SKETCHUP MODEL

## LIVING









# KITCHEN GUEST BATH

















#### MASTER & GUEST BEDROOM







# FINISHES



KITCHEN





MASTER BEDROOM



#### OPTION 1



MASTER BATH



OPTION 2

# FINISHES



DINING/OR GUEST ROOM





GUEST BATH

OPTION 2



## **ACCESSIBILITY**

#### HEALTHY MIND, BODY & SPIRIT



# LIFE SAFETY PLAN

- FIRE HOSE
- FIRE EXTINGUISHERS
- CORRIDOR EXITS

\*BUILDING IS SPRINKLERED

MEANS OF EGRESS

152'-2 ½"

TRAVEL DISTANCE BETWEEN EXITS

141

TRAVEL DISTANCE FROM FARTHEST EDGE OF APARTMENT TO EXIT



# LIFE SAFETY PLAN

| BUILDING CONSTRUCTION AND OCCUPANCY                |            |             |          |           |           |             |            |          |                       |         |           |            |  |
|----------------------------------------------------|------------|-------------|----------|-----------|-----------|-------------|------------|----------|-----------------------|---------|-----------|------------|--|
| CONSTRUCTION