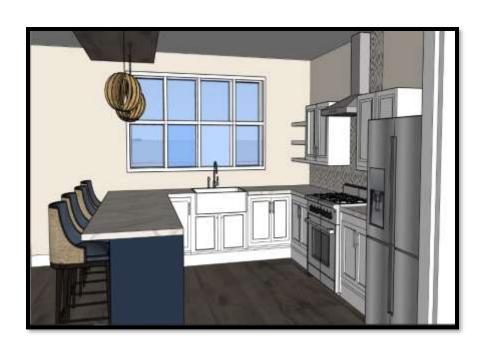

# PORTFOLIO 2 IDSN-3102 FALL 2019

HANNAH HEATH

## SPACE PLAN SKETCHES







### WAYFINDING







ENTRY





### CEILING/DAYLIGHTING





## SUPPORT SPACES





## FURNITURE PLAN





# ELEVATIONS



# REFLECTED CEILING PLAN& SKETCHUP







# SKETCHUP MODEL

## LIVING









# KITCHEN GUEST BATH

















#### MASTER & GUEST BEDROOM







# FINISHES



KITCHEN





MASTER BEDROOM



#### OPTION 1



MASTER BATH



OPTION 2

# FINISHES



DINING/OR GUEST ROOM





GUEST BATH

OPTION 2



## **ACCESSIBILITY**

#### HEALTHY MIND, BODY & SPIRIT



# LIFE SAFETY PLAN

- FIRE HOSE
- FIRE EXTINGUISHERS
- CORRIDOR EXITS

\*BUILDING IS SPRINKLERED

MEANS OF EGRESS

152'-2 ½"

TRAVEL DISTANCE BETWEEN EXITS

141

TRAVEL DISTANCE FROM FARTHEST EDGE OF APARTMENT TO EXIT



# LIFE SAFETY PLAN

| BUILDING CONSTRUCTION AND OCCUPANCY                |            |             |          |           |           |             |            |          |                       |         |           |            |  |
|----------------------------------------------------|------------|-------------|---