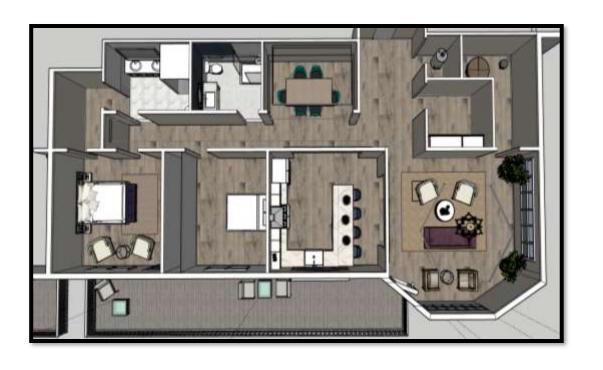

# PORTFOLIO 2 IDSN-3102 FALL 2019

HANNAH HEATH

## SPACE PLAN SKETCHES







### WAYFINDING







ENTRY





### CEILING/DAYLIGHTING





## SUPPORT SPACES





## FURNITURE PLAN





# ELEVATIONS



# REFLECTED CEILING PLAN& SKETCHUP







# SKETCHUP MODEL

## LIVING









# KITCHEN GUEST BATH

















#### MASTER & GUEST BEDROOM







# FINISHES



KITCHEN





MASTER BEDROOM



#### OPTION 1



MASTER BATH



OPTION 2

# FINISHES



DINING/OR GUEST ROOM





GUEST BATH

OPTION 2



## **ACCESSIBILITY**

#### HEALTHY MIND, BODY & SPIRIT



# LIFE SAFETY PLAN

- FIRE HOSE
- FIRE EXTINGUISHERS
- CORRIDOR EXITS

\*BUILDING IS SPRINKLERED

MEANS OF EGRESS

152'-2 ½"

TRAVEL DISTANCE BETWEEN EXITS

141

TRAVEL DISTANCE FROM FARTHEST EDGE OF APARTMENT TO EXIT



# LIFE SAFETY PLAN

| BUILDING CONSTRUCTION AND OCCUPANCY                |            |             |          |           |           |             |            |          |                       |         |           |            |  |
|------------------