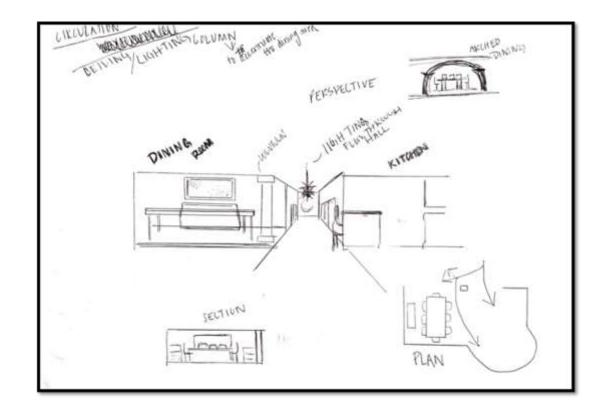

# PORTFOLIO 2 IDSN-3102 FALL 2019

HANNAH HEATH

## SPACE PLAN SKETCHES







### WAYFINDING







ENTRY





### CEILING/DAYLIGHTING





## SUPPORT SPACES





## FURNITURE PLAN





# ELEVATIONS



# REFLECTED CEILING PLAN& SKETCHUP







# SKETCHUP MODEL

## LIVING









# KITCHEN GUEST BATH

















#### MASTER & GUEST BEDROOM







# FINISHES



KITCHEN





MASTER BEDROOM



#### OPTION 1



MASTER BATH



OPTION 2

# FINISHES



DINING/OR GUEST ROOM





GUEST BATH

OPTION 2



## **ACCESSIBILITY**

#### HEALTHY MIND, BODY & SPIRIT



# LIFE SAFETY PLAN

- FIRE HOSE
- FIRE EXTINGUISHERS
- CORRIDOR EXITS

\*BUILDING IS SPRINKLERED

MEANS OF EGRESS

152'-2 ½"

TRAVEL DISTANCE BETWEEN EXITS

141

TRAVEL DISTANCE FROM FARTHEST EDGE OF APARTMENT TO EXIT



# LIFE SAFETY PLAN

| BUILDING CONSTRUCTION AND OCCUPANCY                |            |             |          |           |