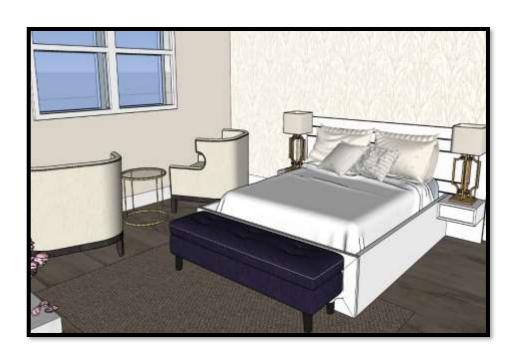

# PORTFOLIO 2 IDSN-3102 FALL 2019

HANNAH HEATH

## SPACE PLAN SKETCHES







### WAYFINDING







ENTRY





### CEILING/DAYLIGHTING





## SUPPORT SPACES





## FURNITURE PLAN





# ELEVATIONS



# REFLECTED CEILING PLAN& SKETCHUP







# SKETCHUP MODEL

## LIVING









# KITCHEN GUEST BATH

















#### MASTER & GUEST BEDROOM







# FINISHES



KITCHEN





MASTER BEDROOM



#### OPTION 1



MASTER BATH



OPTION 2

# FINISHES



DINING/OR GUEST ROOM





GUEST BATH

OPTION 2



## **ACCESSIBILITY**

#### HEALTHY MIND, BODY & SPIRIT



# LIFE SAFETY PLAN

- FIRE HOSE
- FIRE EXTINGUISHERS
- CORRIDOR EXITS

\*BUILDING IS SPRINKLERED

MEANS OF EGRESS

152'-2 ½"

TRAVEL DISTANCE BETWEEN EXITS

141

TRAVEL DISTANCE FROM FARTHEST EDGE OF APARTMENT TO EXIT



# LIFE SAFETY PLAN

| BUILDING CONSTRUCTION AND OCCUPANCY                |            |             |          |           |           |             |            |          |                       |         |           |            |  |
|----------------------------------------------------|------------|-------------|----------|-----------|-----------|-----------