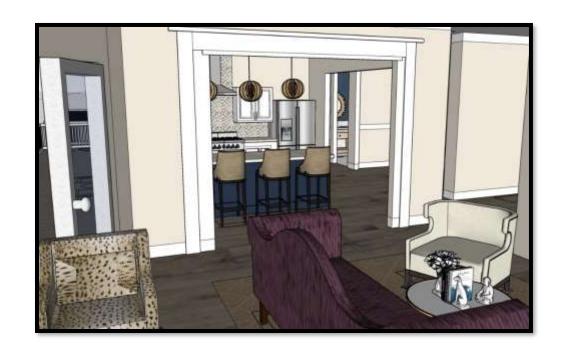

# PORTFOLIO 2 IDSN-3102 FALL 2019

HANNAH HEATH

## SPACE PLAN SKETCHES







### WAYFINDING







ENTRY





### CEILING/DAYLIGHTING





## SUPPORT SPACES





## FURNITURE PLAN





# ELEVATIONS



# REFLECTED CEILING PLAN& SKETCHUP







# SKETCHUP MODEL

## LIVING









# KITCHEN GUEST BATH

















#### MASTER & GUEST BEDROOM







# FINISHES



KITCHEN





MASTER BEDROOM



#### OPTION 1



MASTER BATH



OPTION 2

# FINISHES



DINING/OR GUEST ROOM





GUEST BATH

OPTION 2



## **ACCESSIBILITY**

#### HEALTHY MIND, BODY & SPIRIT



# LIFE SAFETY PLAN

- FIRE HOSE
- FIRE EXTINGUISHERS
- CORRIDOR EXITS

\*BUILDING IS SPRINKLERED

MEANS OF EGRESS

152'-2 ½"

TRAVEL DISTANCE BETWEEN EXITS

141

TRAVEL DISTANCE FROM FARTHEST EDGE OF APARTMENT TO EXIT



# LIFE SAFETY PLAN

| BUILDING CONSTRUCTION AND OCCUPANCY                |            |             |          |           |           |             |            |          |                       |         |           |            |  |
|----------------------------------------------------|----