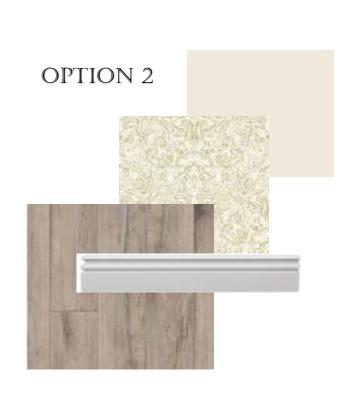

# PORTFOLIO 2 IDSN-3102 FALL 2019

HANNAH HEATH

## SPACE PLAN SKETCHES







### WAYFINDING







ENTRY





### CEILING/DAYLIGHTING





## SUPPORT SPACES





## FURNITURE PLAN





# ELEVATIONS



# REFLECTED CEILING PLAN& SKETCHUP







# SKETCHUP MODEL

## LIVING









# KITCHEN GUEST BATH

















#### MASTER & GUEST BEDROOM







# FINISHES



KITCHEN





MASTER BEDROOM



#### OPTION 1



MASTER BATH



OPTION 2

# FINISHES



DINING/OR GUEST ROOM





GUEST BATH

OPTION 2



## **ACCESSIBILITY**

#### HEALTHY MIND, BODY & SPIRIT



# LIFE SAFETY PLAN

- FIRE HOSE
- FIRE EXTINGUISHERS
- CORRIDOR EXITS

\*BUILDING IS SPRINKLERED

MEANS OF EGRESS

152'-2 ½"

TRAVEL DISTANCE BETWEEN EXITS

141

TRAVEL DISTANCE FROM FARTHEST EDGE OF APARTMENT TO EXIT



# LIFE SAFETY PLAN

| BUILDING CONSTRUCTION AND OCCUPANCY                |            |             |          |           |           |             |            |          |                       |         |           |            |  |
|----------------------------------------------------|------------|-------------|----------|-----------|-----------|-------------|------------|----------|----------------------