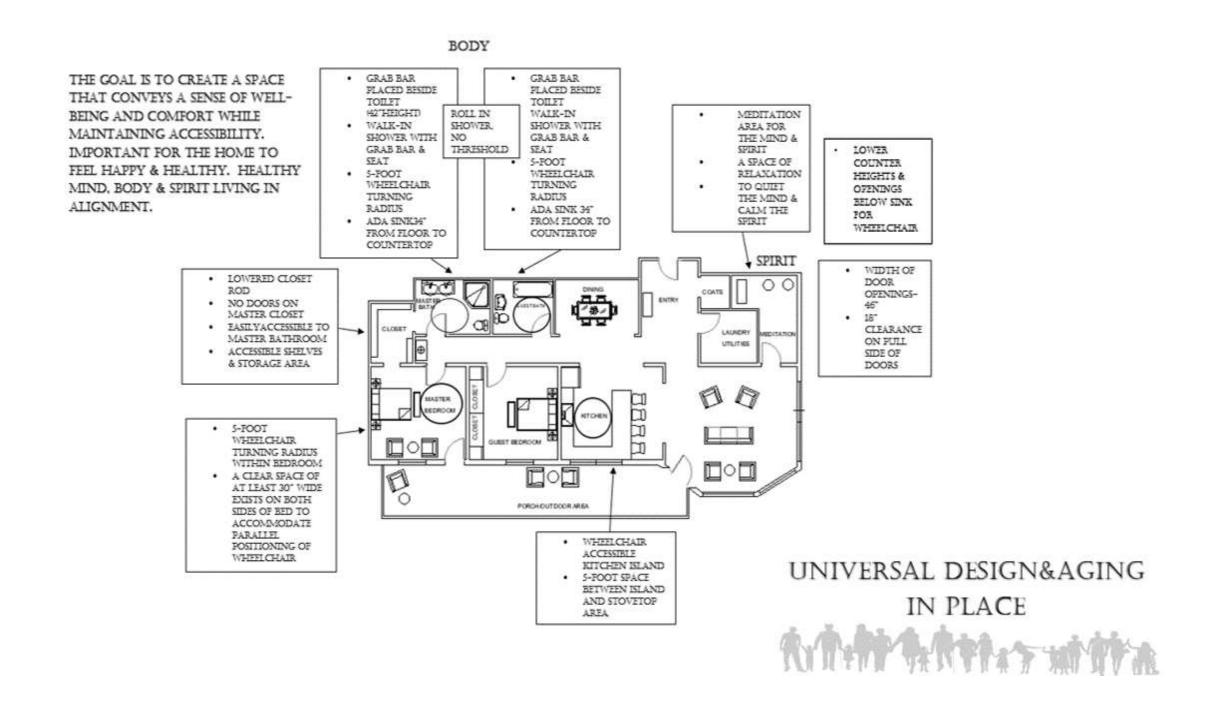

# PORTFOLIO 2 IDSN-3102 FALL 2019

HANNAH HEATH

## SPACE PLAN SKETCHES







### WAYFINDING







ENTRY





### CEILING/DAYLIGHTING





## SUPPORT SPACES





## FURNITURE PLAN





# ELEVATIONS



# REFLECTED CEILING PLAN& SKETCHUP







# SKETCHUP MODEL

## LIVING









# KITCHEN GUEST BATH

















#### MASTER & GUEST BEDROOM







# FINISHES



KITCHEN





MASTER BEDROOM



#### OPTION 1



MASTER BATH



OPTION 2

# FINISHES



DINING/OR GUEST ROOM





GUEST BATH

OPTION 2



## **ACCESSIBILITY**

#### HEALTHY MIND, BODY & SPIRIT



# LIFE SAFETY PLAN

- FIRE HOSE
- FIRE EXTINGUISHERS
- CORRIDOR EXITS

\*BUILDING IS SPRINKLERED

MEANS OF EGRESS

152'-2 ½"

TRAVEL DISTANCE BETWEEN EXITS

141

TRAVEL DISTANCE FROM FARTHEST EDGE OF APARTMENT TO EXIT



# LIFE SAFETY PLAN

| BUILDING CONSTRUCTION AND OCCUPANCY                |            |             |          |           |           |             |            |          |                       |         |           |            |  |
|----------------------------------------------------|------------|-------------|----------|-----------|-----------|-------------|------------|----------|-----------------------|---------|-----------|------------|--|
| CONSTRUCTION                                       |            | SPRINKLERS? |          | OCCUPANCY |           |