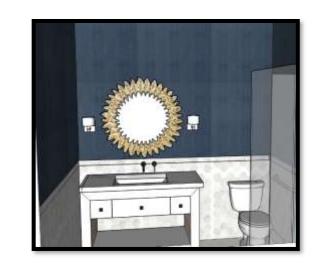

# PORTFOLIO 2 IDSN-3102 FALL 2019

HANNAH HEATH

## SPACE PLAN SKETCHES







### WAYFINDING







ENTRY





### CEILING/DAYLIGHTING





## SUPPORT SPACES





## FURNITURE PLAN





# ELEVATIONS



# REFLECTED CEILING PLAN& SKETCHUP







# SKETCHUP MODEL

## LIVING









# KITCHEN GUEST BATH

















#### MASTER & GUEST BEDROOM







# FINISHES



KITCHEN





MASTER BEDROOM



#### OPTION 1



MASTER BATH



OPTION 2

# FINISHES



DINING/OR GUEST ROOM





GUEST BATH

OPTION 2



## **ACCESSIBILITY**

#### HEALTHY MIND, BODY & SPIRIT



# LIFE SAFETY PLAN

- FIRE HOSE
- FIRE EXTINGUISHERS
- CORRIDOR EXITS

\*BUILDING IS SPRINKLERED

MEANS OF EGRESS

152'-2 ½"

TRAVEL DISTANCE BETWEEN EXITS

141

TRAVEL DISTANCE FROM FARTHEST EDGE OF APARTMENT TO EXIT



# LIFE SAFETY PLAN

| BUILDING CONSTRUCTION AND OCCUPANCY                |            |             |          |           |           |             |            |          |                       |         |           |            |  |
|----------------------------------------------------|------------|-------------|-------