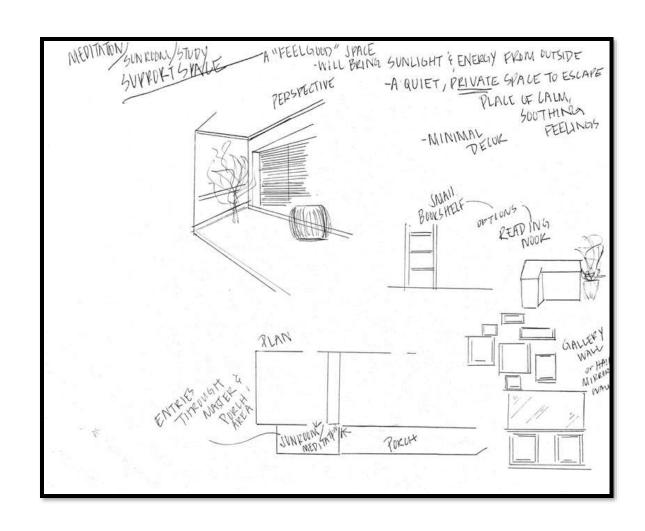

# PORTFOLIO 2 IDSN-3102 FALL 2019

HANNAH HEATH

## SPACE PLAN SKETCHES







### WAYFINDING







ENTRY





### CEILING/DAYLIGHTING





## SUPPORT SPACES





## FURNITURE PLAN





# ELEVATIONS



# REFLECTED CEILING PLAN& SKETCHUP







# SKETCHUP MODEL

## LIVING









# KITCHEN GUEST BATH

















#### MASTER & GUEST BEDROOM







# FINISHES



KITCHEN





MASTER BEDROOM



#### OPTION 1



MASTER BATH



OPTION 2

# FINISHES



DINING/OR GUEST ROOM





GUEST BATH

OPTION 2



## **ACCESSIBILITY**

#### HEALTHY MIND, BODY & SPIRIT



# LIFE SAFETY PLAN

- FIRE HOSE
- FIRE EXTINGUISHERS
- CORRIDOR EXITS

\*BUILDING IS SPRINKLERED

MEANS OF EGRESS

152'-2 ½"

TRAVEL DISTANCE BETWEEN EXITS

141

TRAVEL DISTANCE FROM FARTHEST EDGE OF APARTMENT TO EXIT



# LIFE SAFETY PLAN

| BUILDING CONSTRUCTION AND OCCUPANCY                |            |             |          |           |           |             |            |          |