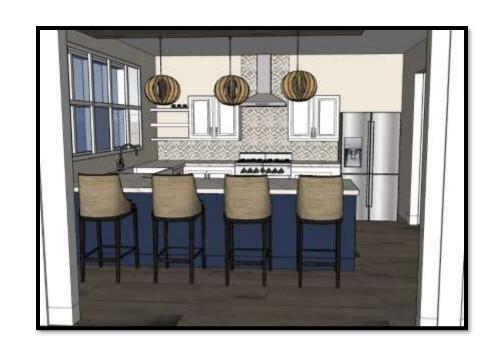

# PORTFOLIO 2 IDSN-3102 FALL 2019

HANNAH HEATH

## SPACE PLAN SKETCHES







### WAYFINDING







ENTRY





### CEILING/DAYLIGHTING





## SUPPORT SPACES





## FURNITURE PLAN





# ELEVATIONS



# REFLECTED CEILING PLAN& SKETCHUP







# SKETCHUP MODEL

## LIVING









# KITCHEN GUEST BATH

















#### MASTER & GUEST BEDROOM







# FINISHES



KITCHEN





MASTER BEDROOM



#### OPTION 1



MASTER BATH



OPTION 2

# FINISHES



DINING/OR GUEST ROOM





GUEST BATH

OPTION 2



## **ACCESSIBILITY**

#### HEALTHY MIND, BODY & SPIRIT



# LIFE SAFETY PLAN

- FIRE HOSE
- FIRE EXTINGUISHERS
- CORRIDOR EXITS

\*BUILDING IS SPRINKLERED

MEANS OF EGRESS

152'-2 ½"

TRAVEL DISTANCE BETWEEN EXITS

141

TRAVEL DISTANCE FROM FARTHEST EDGE OF APARTMENT TO EXIT



# LIFE SAFETY PLAN

| BUILDING CONSTRUCTION AND OCCUPANCY                |            |             |          |           |           |             |            |          |                       |         |           |            |  |
|----------------------------------------------------|------------|-------------|-