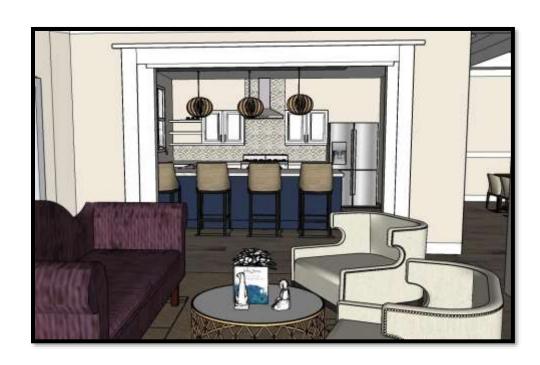

# PORTFOLIO 2 IDSN-3102 FALL 2019

HANNAH HEATH

## SPACE PLAN SKETCHES







### WAYFINDING







ENTRY





### CEILING/DAYLIGHTING





## SUPPORT SPACES





## FURNITURE PLAN





# ELEVATIONS



# REFLECTED CEILING PLAN& SKETCHUP







# SKETCHUP MODEL

## LIVING









# KITCHEN GUEST BATH

















#### MASTER & GUEST BEDROOM







# FINISHES



KITCHEN





MASTER BEDROOM



#### OPTION 1



MASTER BATH



OPTION 2

# FINISHES



DINING/OR GUEST ROOM





GUEST BATH

OPTION 2



## **ACCESSIBILITY**

#### HEALTHY MIND, BODY & SPIRIT



# LIFE SAFETY PLAN

- FIRE HOSE
- FIRE EXTINGUISHERS
- CORRIDOR EXITS

\*BUILDING IS SPRINKLERED

MEANS OF EGRESS

152'-2 ½"

TRAVEL DISTANCE BETWEEN EXITS

141

TRAVEL DISTANCE FROM FARTHEST EDGE OF APARTMENT TO EXIT



# LIFE SAFETY PLAN

| BUILDING CONSTRUCTION AND OCCUPANCY                |            |             |          |           |           |             |            |          |                       |         |           |            |  |
|----------------------------------------------------|--