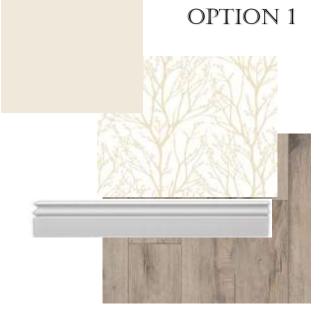

# PORTFOLIO 2 IDSN-3102 FALL 2019

HANNAH HEATH

## SPACE PLAN SKETCHES







### WAYFINDING







ENTRY





### CEILING/DAYLIGHTING





## SUPPORT SPACES





## FURNITURE PLAN





# ELEVATIONS



# REFLECTED CEILING PLAN& SKETCHUP







# SKETCHUP MODEL

## LIVING









# KITCHEN GUEST BATH

















#### MASTER & GUEST BEDROOM







# FINISHES



KITCHEN





MASTER BEDROOM



#### OPTION 1



MASTER BATH



OPTION 2

# FINISHES



DINING/OR GUEST ROOM





GUEST BATH

OPTION 2



## **ACCESSIBILITY**

#### HEALTHY MIND, BODY & SPIRIT



# LIFE SAFETY PLAN

- FIRE HOSE
- FIRE EXTINGUISHERS
- CORRIDOR EXITS

\*BUILDING IS SPRINKLERED

MEANS OF EGRESS

152'-2 ½"

TRAVEL DISTANCE BETWEEN EXITS

141

TRAVEL DISTANCE FROM FARTHEST EDGE OF APARTMENT TO EXIT



# LIFE SAFETY PLAN

| BUILDING CONSTRUCTION AND OCCUPANCY                |            |             |          |           |           |             |            |          |                       |         |           |            |  |
|----------------------------------------------------|------------|-------------|----------|-----------|-----------|-------------|------------|----------|----