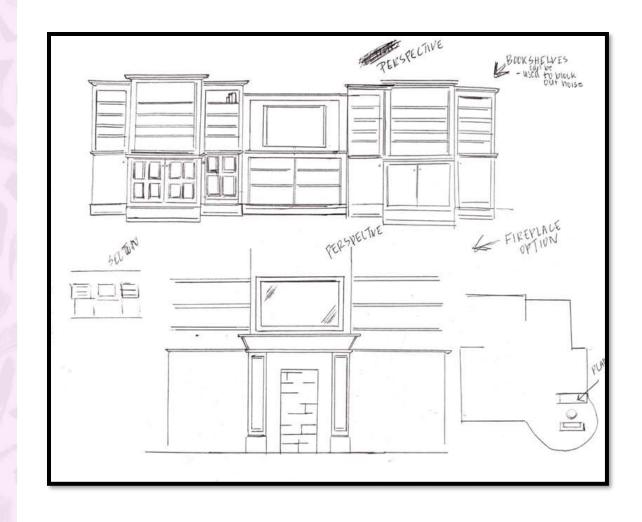

# PORTFOLIO 2 IDSN-3102 FALL 2019

HANNAH HEATH

## SPACE PLAN SKETCHES







### WAYFINDING







ENTRY





### CEILING/DAYLIGHTING





## SUPPORT SPACES





## FURNITURE PLAN





# ELEVATIONS



# REFLECTED CEILING PLAN& SKETCHUP







# SKETCHUP MODEL

## LIVING









# KITCHEN GUEST BATH

















#### MASTER & GUEST BEDROOM







# FINISHES



KITCHEN





MASTER BEDROOM



#### OPTION 1



MASTER BATH



OPTION 2

# FINISHES



DINING/OR GUEST ROOM





GUEST BATH

OPTION 2



## **ACCESSIBILITY**

#### HEALTHY MIND, BODY & SPIRIT



# LIFE SAFETY PLAN

- FIRE HOSE
- FIRE EXTINGUISHERS
- CORRIDOR EXITS

\*BUILDING IS SPRINKLERED

MEANS OF EGRESS

152'-2 ½"

TRAVEL DISTANCE BETWEEN EXITS

141

TRAVEL DISTANCE FROM FARTHEST EDGE OF APARTMENT TO EXIT



# LIFE SAFETY PLAN

| BUILDING CONSTRUCTION AND OCCUPANCY                |            |             |          |           |           |             |            |          |