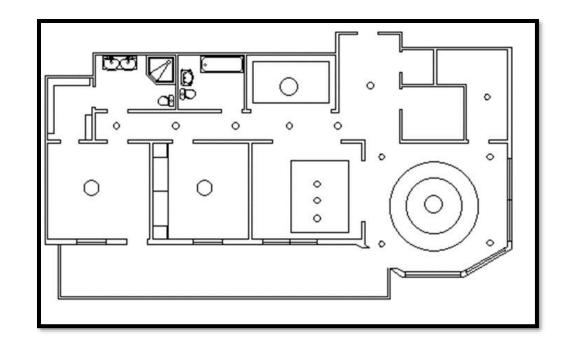

# PORTFOLIO 2 IDSN-3102 FALL 2019

HANNAH HEATH

## SPACE PLAN SKETCHES







### WAYFINDING







ENTRY





### CEILING/DAYLIGHTING





## SUPPORT SPACES





## FURNITURE PLAN





# ELEVATIONS



# REFLECTED CEILING PLAN& SKETCHUP







# SKETCHUP MODEL

## LIVING









# KITCHEN GUEST BATH

















#### MASTER & GUEST BEDROOM







# FINISHES



KITCHEN





MASTER BEDROOM



#### OPTION 1



MASTER BATH



OPTION 2

# FINISHES



DINING/OR GUEST ROOM





GUEST BATH

OPTION 2



## **ACCESSIBILITY**

#### HEALTHY MIND, BODY & SPIRIT



# LIFE SAFETY PLAN

- FIRE HOSE
- FIRE EXTINGUISHERS
- CORRIDOR EXITS

\*BUILDING IS SPRINKLERED

MEANS OF EGRESS

152'-2 ½"

TRAVEL DISTANCE BETWEEN EXITS

141

TRAVEL DISTANCE FROM FARTHEST EDGE OF APARTMENT TO EXIT



# LIFE SAFETY PLAN

| BUILDING CONSTRUCTION AND OCCUPANCY                |            |             |          |           |           |             |            |          |                       |         |           |            |  |
|----------------