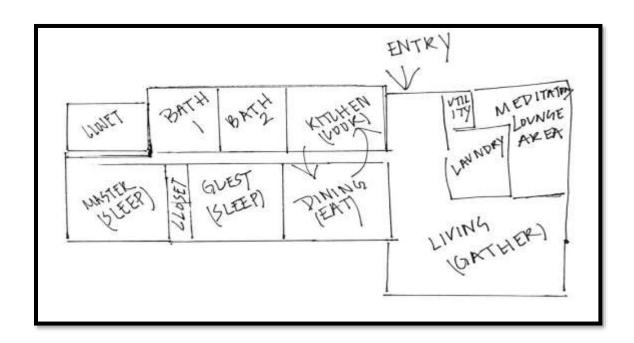

# PORTFOLIO 2 IDSN-3102 FALL 2019

HANNAH HEATH

## SPACE PLAN SKETCHES







### WAYFINDING







ENTRY





### CEILING/DAYLIGHTING





## SUPPORT SPACES





## FURNITURE PLAN





# ELEVATIONS



# REFLECTED CEILING PLAN& SKETCHUP







# SKETCHUP MODEL

## LIVING









# KITCHEN GUEST BATH

















#### MASTER & GUEST BEDROOM







# FINISHES



KITCHEN





MASTER BEDROOM



#### OPTION 1



MASTER BATH



OPTION 2

# FINISHES



DINING/OR GUEST ROOM





GUEST BATH

OPTION 2



## **ACCESSIBILITY**

#### HEALTHY MIND, BODY & SPIRIT



# LIFE SAFETY PLAN

- FIRE HOSE
- FIRE EXTINGUISHERS
- CORRIDOR EXITS

\*BUILDING IS SPRINKLERED

MEANS OF EGRESS

152'-2 ½"

TRAVEL DISTANCE BETWEEN EXITS

141

TRAVEL DISTANCE FROM FARTHEST EDGE OF APARTMENT TO EXIT



# LIFE SAFETY PLAN

| BUILDING CONSTRUCTION AND OCCUPANCY                |            |