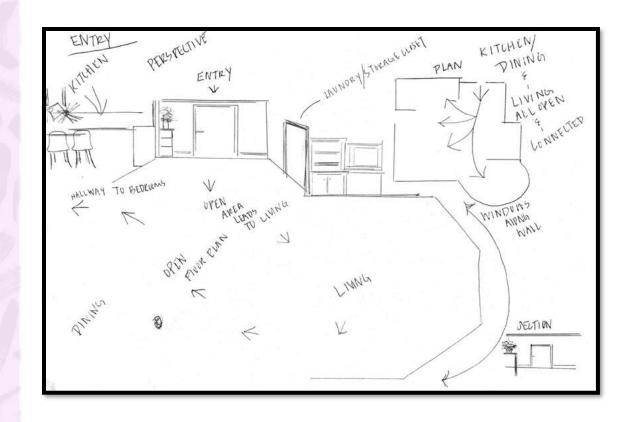

# PORTFOLIO 2 IDSN-3102 FALL 2019

HANNAH HEATH

## SPACE PLAN SKETCHES







### WAYFINDING







ENTRY





### CEILING/DAYLIGHTING





## SUPPORT SPACES





## FURNITURE PLAN





# ELEVATIONS



# REFLECTED CEILING PLAN& SKETCHUP







# SKETCHUP MODEL

## LIVING









# KITCHEN GUEST BATH

















#### MASTER & GUEST BEDROOM







# FINISHES



KITCHEN





MASTER BEDROOM



#### OPTION 1



MASTER BATH



OPTION 2

# FINISHES



DINING/OR GUEST ROOM





GUEST BATH

OPTION 2



## **ACCESSIBILITY**

#### HEALTHY MIND, BODY & SPIRIT



# LIFE SAFETY PLAN

- FIRE HOSE
- FIRE EXTINGUISHERS
- CORRIDOR EXITS

\*BUILDING IS SPRINKLERED

MEANS OF EGRESS

152'-2 ½"

TRAVEL DISTANCE BETWEEN EXITS

141

TRAVEL DISTANCE FROM FARTHEST EDGE OF APARTMENT TO EXIT



# LIFE SAFETY PLAN

| BUILDING CONSTRUCTION AND OCCUPANCY                |            |             |          |