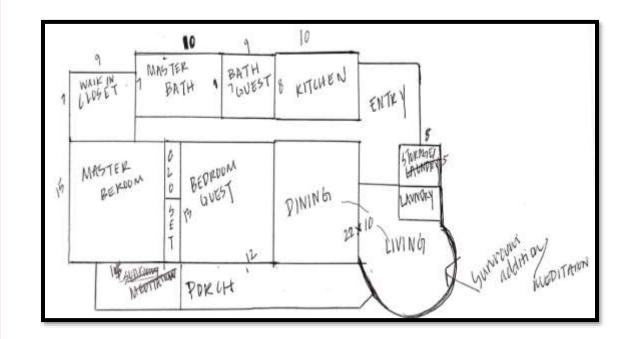

# PORTFOLIO 2 IDSN-3102 FALL 2019

HANNAH HEATH

## SPACE PLAN SKETCHES







### WAYFINDING







ENTRY





### CEILING/DAYLIGHTING





## SUPPORT SPACES





## FURNITURE PLAN





# ELEVATIONS



# REFLECTED CEILING PLAN& SKETCHUP







# SKETCHUP MODEL

## LIVING









# KITCHEN GUEST BATH

















#### MASTER & GUEST BEDROOM







# FINISHES



KITCHEN





MASTER BEDROOM



#### OPTION 1



MASTER BATH



OPTION 2

# FINISHES



DINING/OR GUEST ROOM





GUEST BATH

OPTION 2



## **ACCESSIBILITY**

#### HEALTHY MIND, BODY & SPIRIT



# LIFE SAFETY PLAN

- FIRE HOSE
- FIRE EXTINGUISHERS
- CORRIDOR EXITS

\*BUILDING IS SPRINKLERED

MEANS OF EGRESS

152'-2 ½"

TRAVEL DISTANCE BETWEEN EXITS

141

TRAVEL DISTANCE FROM FARTHEST EDGE OF APARTMENT TO EXIT



# LIFE SAFETY PLAN

| BUILDING CONSTRUCTION AND OCCUPANCY                |            |