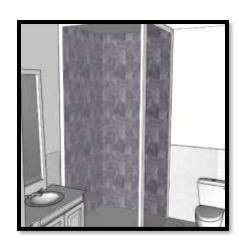

# PORTFOLIO 2 IDSN-3102 FALL 2019

HANNAH HEATH

## SPACE PLAN SKETCHES







### WAYFINDING







ENTRY





### CEILING/DAYLIGHTING





## SUPPORT SPACES





## FURNITURE PLAN





# ELEVATIONS



# REFLECTED CEILING PLAN& SKETCHUP







# SKETCHUP MODEL

## LIVING









# KITCHEN GUEST BATH

















#### MASTER & GUEST BEDROOM







# FINISHES



KITCHEN





MASTER BEDROOM



#### OPTION 1



MASTER BATH



OPTION 2

# FINISHES



DINING/OR GUEST ROOM





GUEST BATH

OPTION 2



## **ACCESSIBILITY**

#### HEALTHY MIND, BODY & SPIRIT



# LIFE SAFETY PLAN

- FIRE HOSE
- FIRE EXTINGUISHERS
- CORRIDOR EXITS

\*BUILDING IS SPRINKLERED

MEANS OF EGRESS

152'-2 ½"

TRAVEL DISTANCE BETWEEN EXITS

141

TRAVEL DISTANCE FROM FARTHEST EDGE OF APARTMENT TO EXIT



# LIFE SAFETY PLAN

| BUILDING CONSTRUCTION AND OCCUPANCY                |            |             |          |           |           |             |            |          |                       |         |           |            |  |
|----------------------------------------------------|------------|-------------|----------|