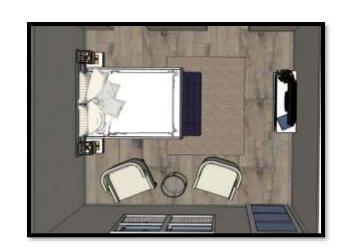

# PORTFOLIO 2 IDSN-3102 FALL 2019

HANNAH HEATH

## SPACE PLAN SKETCHES







### WAYFINDING







ENTRY





### CEILING/DAYLIGHTING





## SUPPORT SPACES





## FURNITURE PLAN





# ELEVATIONS



# REFLECTED CEILING PLAN& SKETCHUP







# SKETCHUP MODEL

## LIVING









# KITCHEN GUEST BATH

















#### MASTER & GUEST BEDROOM







# FINISHES



KITCHEN





MASTER BEDROOM



#### OPTION 1



MASTER BATH



OPTION 2

# FINISHES



DINING/OR GUEST ROOM





GUEST BATH

OPTION 2



## **ACCESSIBILITY**

#### HEALTHY MIND, BODY & SPIRIT



# LIFE SAFETY PLAN

- FIRE HOSE
- FIRE EXTINGUISHERS
- CORRIDOR EXITS

\*BUILDING IS SPRINKLERED

MEANS OF EGRESS

152'-2 ½"

TRAVEL DISTANCE BETWEEN EXITS

141

TRAVEL DISTANCE FROM FARTHEST EDGE OF APARTMENT TO EXIT



# LIFE SAFETY PLAN

| BUILDING CONSTRUCTION AND OCCUPANCY                |            |             |          |           |           |             |            |          |                       |         |           |            |  |
|----------------------------------------------------|------------|-------------|----------|-----------|-----------|-------------