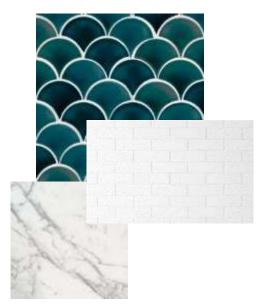

# PORTFOLIO 2 IDSN-3102 FALL 2019

HANNAH HEATH

## SPACE PLAN SKETCHES







### WAYFINDING







ENTRY





### CEILING/DAYLIGHTING





## SUPPORT SPACES





## FURNITURE PLAN





# ELEVATIONS



# REFLECTED CEILING PLAN& SKETCHUP







# SKETCHUP MODEL

## LIVING









# KITCHEN GUEST BATH

















#### MASTER & GUEST BEDROOM







# FINISHES



KITCHEN





MASTER BEDROOM



#### OPTION 1



MASTER BATH



OPTION 2

# FINISHES



DINING/OR GUEST ROOM





GUEST BATH

OPTION 2



## **ACCESSIBILITY**

#### HEALTHY MIND, BODY & SPIRIT



# LIFE SAFETY PLAN

- FIRE HOSE
- FIRE EXTINGUISHERS
- CORRIDOR EXITS

\*BUILDING IS SPRINKLERED

MEANS OF EGRESS

152'-2 ½"

TRAVEL DISTANCE BETWEEN EXITS

141

TRAVEL DISTANCE FROM FARTHEST EDGE OF APARTMENT TO EXIT



# LIFE SAFETY PLAN

| BUILDING CONSTRUCTION AND OCCUPANCY                |            |             |          |           |           |             |            |          |                       |         |           |            |  |
|----------------------------------------------------|------------|-------------|----------|-----------|-----------|-------------|------------|----------|-----------------------|---------|-----------|------------|--|
| CONSTRUCTION