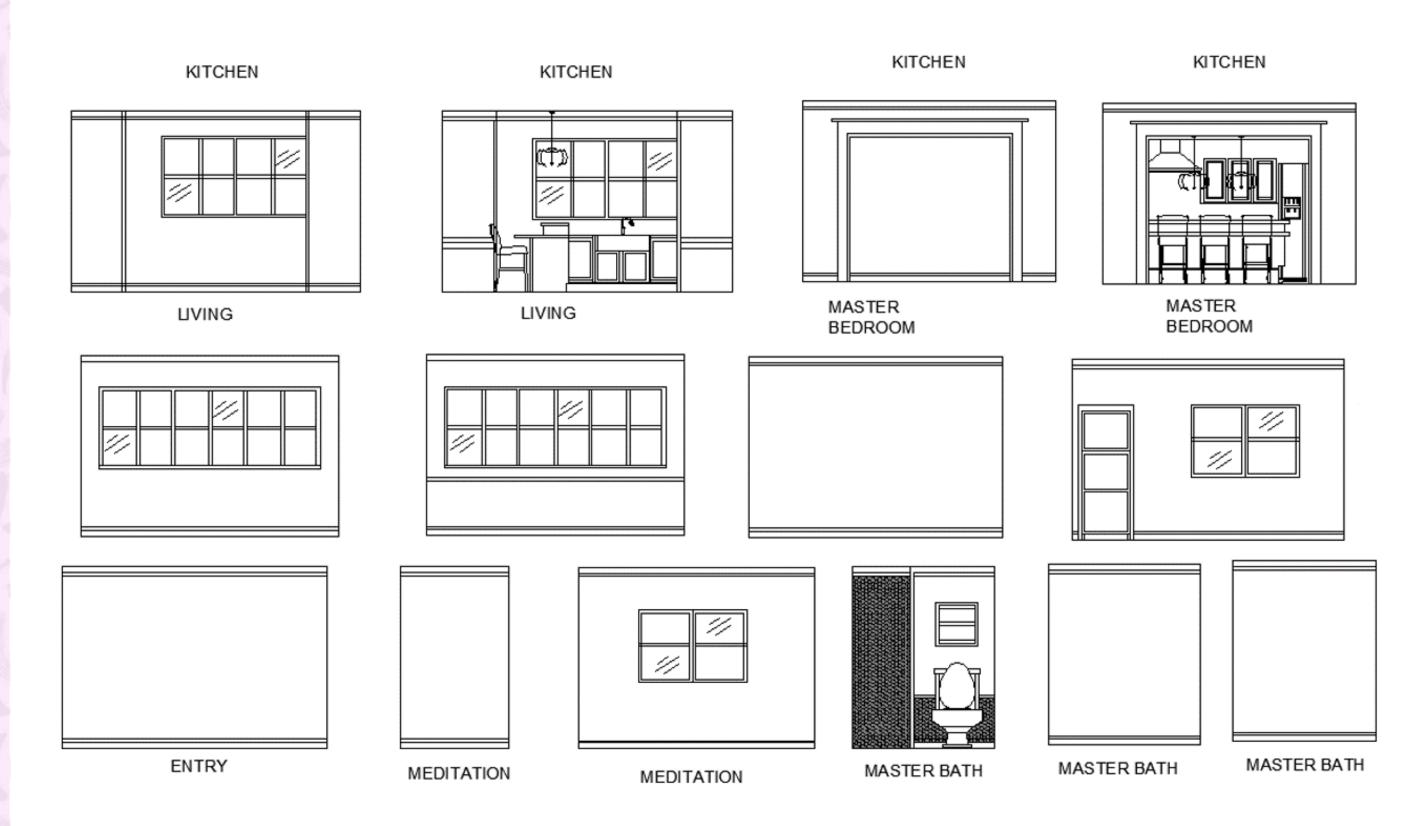

# ELEVATIONS

# FINISHES

KITCHEN

MASTER BEDROOM

#### OPTION 1

MASTER BATH

OPTION 2

# FINISHES

DINING/OR GUEST ROOM

GUEST BATH

OPTION 2