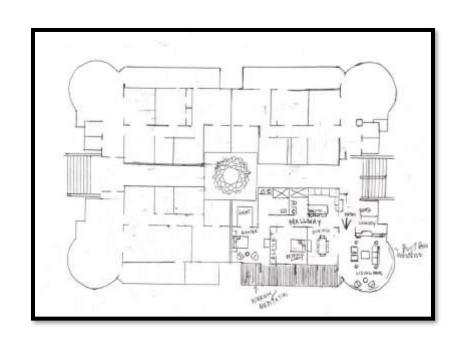

# PORTFOLIO 2 IDSN-3102 FALL 2019

HANNAH HEATH

## SPACE PLAN SKETCHES







### WAYFINDING







ENTRY





### CEILING/DAYLIGHTING





## SUPPORT SPACES





## FURNITURE PLAN





# ELEVATIONS



# REFLECTED CEILING PLAN& SKETCHUP







# SKETCHUP MODEL

## LIVING









# KITCHEN GUEST BATH

















#### MASTER & GUEST BEDROOM







# FINISHES



KITCHEN





MASTER BEDROOM



#### OPTION 1



MASTER BATH



OPTION 2

# FINISHES



DINING/OR GUEST ROOM





GUEST BATH

OPTION 2



## **ACCESSIBILITY**

#### HEALTHY MIND, BODY & SPIRIT



# LIFE SAFETY PLAN

- FIRE HOSE
- FIRE EXTINGUISHERS
- CORRIDOR EXITS

\*BUILDING IS SPRINKLERED

MEANS OF EGRESS

152'-2 ½"

TRAVEL DISTANCE BETWEEN EXITS

141

TRAVEL DISTANCE FROM FARTHEST EDGE OF APARTMENT TO EXIT



# LIFE SAFETY PLAN

| BUILDING CONSTRUCTION AND OCCUPANCY                |            |