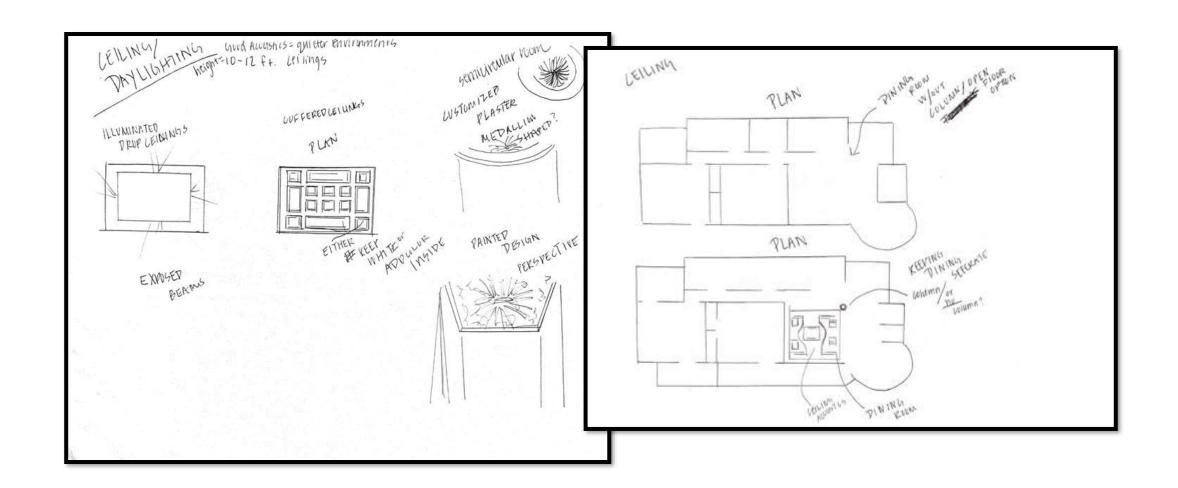

# PORTFOLIO 2 IDSN-3102 FALL 2019

HANNAH HEATH

## SPACE PLAN SKETCHES







### WAYFINDING







ENTRY





### CEILING/DAYLIGHTING





## SUPPORT SPACES





## FURNITURE PLAN





# ELEVATIONS



# REFLECTED CEILING PLAN& SKETCHUP







# SKETCHUP MODEL

## LIVING









# KITCHEN GUEST BATH

















#### MASTER & GUEST BEDROOM







# FINISHES



KITCHEN





MASTER BEDROOM



#### OPTION 1



MASTER BATH



OPTION 2

# FINISHES



DINING/OR GUEST ROOM





GUEST BATH

OPTION 2



## **ACCESSIBILITY**

#### HEALTHY MIND, BODY & SPIRIT



# LIFE SAFETY PLAN

- FIRE HOSE
- FIRE EXTINGUISHERS
- CORRIDOR EXITS

\*BUILDING IS SPRINKLERED

MEANS OF EGRESS

152'-2 ½"

TRAVEL DISTANCE BETWEEN EXITS

141

TRAVEL DISTANCE FROM FARTHEST EDGE OF APARTMENT TO EXIT



# LIFE SAFETY PLAN

| BUILDING CONSTRUCTION AND OCCUPANCY                |            |             |          |           |           |             |