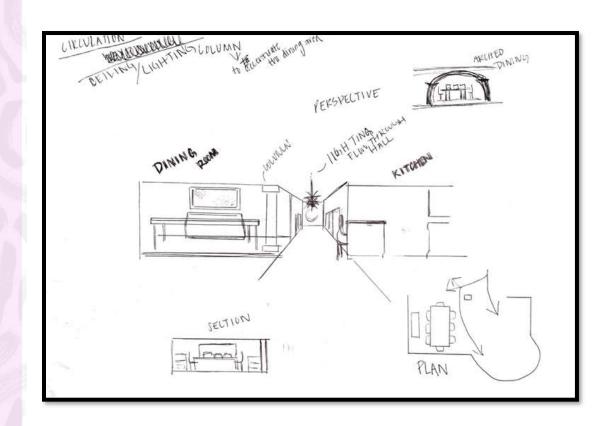

# PORTFOLIO 2 IDSN-3102 FALL 2019

HANNAH HEATH

## SPACE PLAN SKETCHES







### WAYFINDING







ENTRY





### CEILING/DAYLIGHTING





## SUPPORT SPACES





## FURNITURE PLAN





# ELEVATIONS



# REFLECTED CEILING PLAN& SKETCHUP







# SKETCHUP MODEL

## LIVING









# KITCHEN GUEST BATH

















#### MASTER & GUEST BEDROOM







# FINISHES



KITCHEN





MASTER BEDROOM



#### OPTION 1



MASTER BATH



OPTION 2

# FINISHES



DINING/OR GUEST ROOM





GUEST BATH

OPTION 2



## **ACCESSIBILITY**

#### HEALTHY MIND, BODY & SPIRIT



# LIFE SAFETY PLAN

- FIRE HOSE
- FIRE EXTINGUISHERS
- CORRIDOR EXITS

\*BUILDING IS SPRINKLERED

MEANS OF EGRESS

152'-2 ½"

TRAVEL DISTANCE BETWEEN EXITS

141

TRAVEL DISTANCE FROM FARTHEST EDGE OF APARTMENT TO EXIT



# LIFE SAFETY PLAN

| BUILDING CONSTRUCTION AND OCCUPANCY                |            |             |