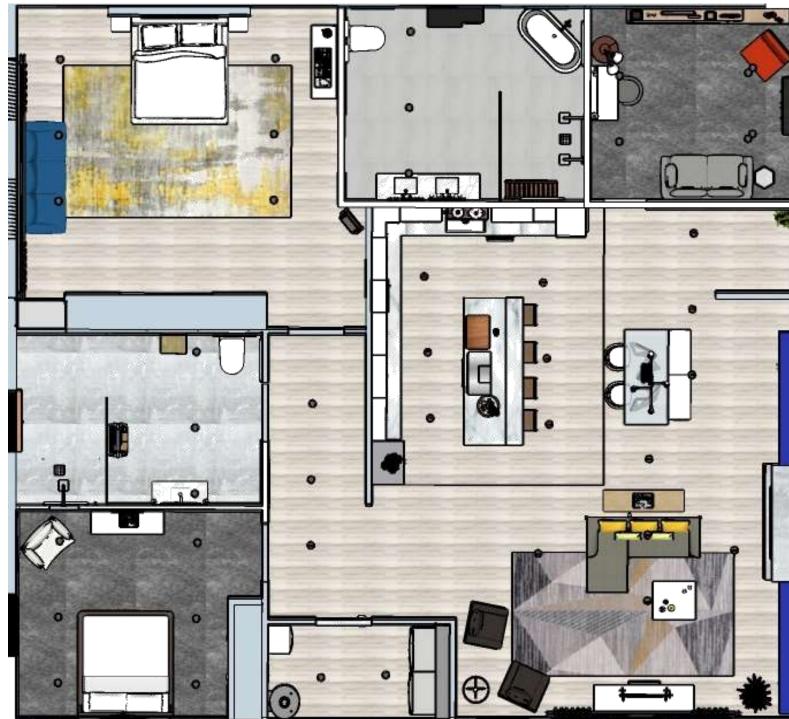

## BRIANNE L. BARKER 3102 FALL 2019 PROF. CHARLES GUSTINA

















- in the 1920's.

- backgrounds.

• Constructivism started in Russia

• The style features classic

geometric shapes, structured and

abstract forms, mechanical

figures, with bold patterns and colors against neutral

• The Color Palatte chosen

highlights parts of the style

that are significant



# OPTION 1





# OPTION 2









#### OPTION 1





## OPTION 2















## OPTION 2









Counter height in line with ADA compliance for to allow for disabled persons to access the counter with no problem







Lower height sofa for easy transition from wheelchair to sofa and easy transition from sitting to standing



Declined Sitting

C.

Standing





Soft cushions and slightly tilted back for stability and comfort when sitting during conversation or entertainment