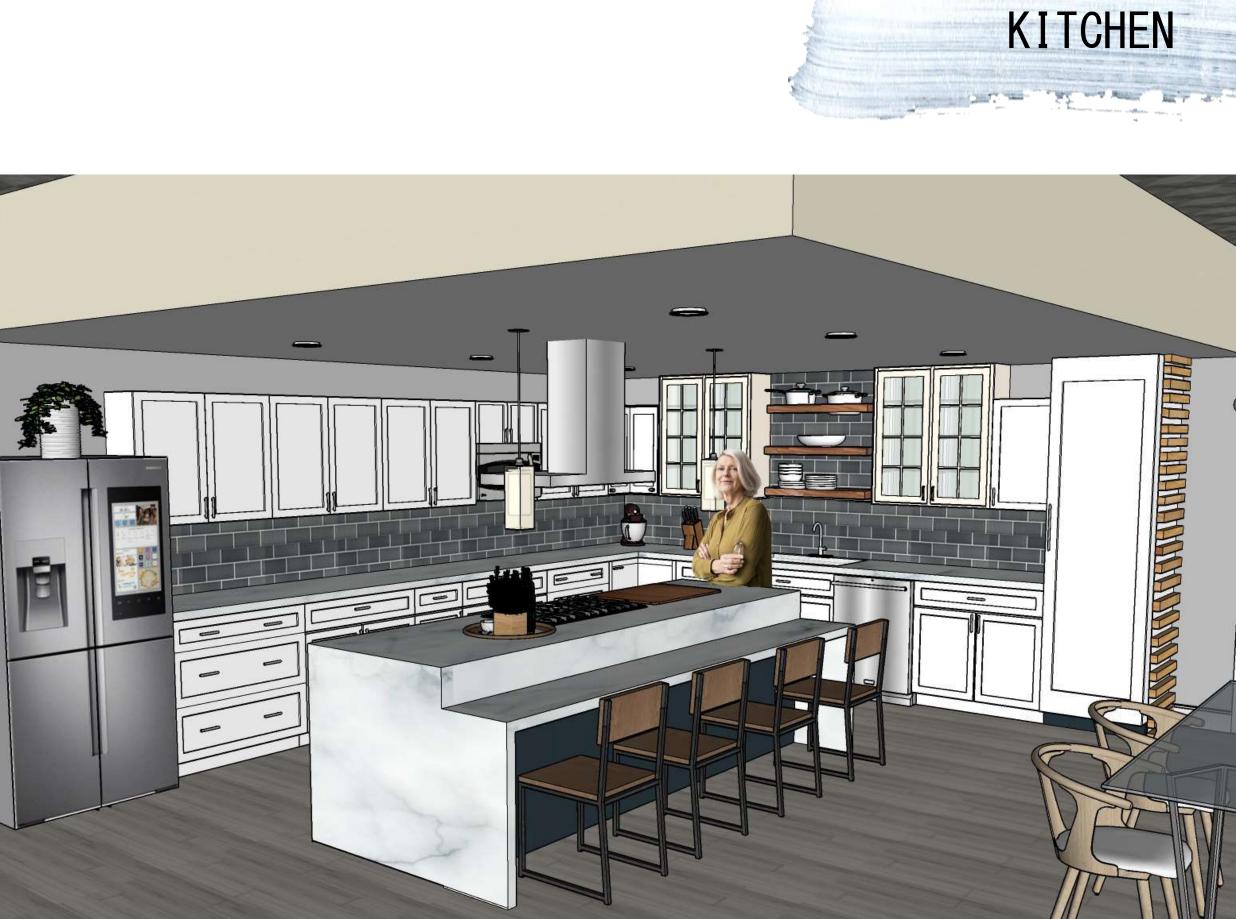

## OPTION 2

Counter height in line with ADA compliance for to allow for disabled persons to access the counter with no problem

Lower height sofa for easy transition from wheelchair to sofa and easy transition from sitting to standing