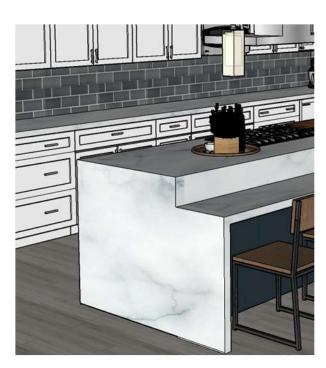

## OPTION 2

Counter height in line with ADA compliance for to allow for disabled persons to access the counter with no problem

Lower height sofa for easy transition from wheelchair to sofa and easy transition from sitting to standing

Declined Sitting

C.

Standing

Soft cushions and slightly tilted back for stability and comfort when sitting during conversation or entertainment

Sitting

https://vimeo.com/374690277