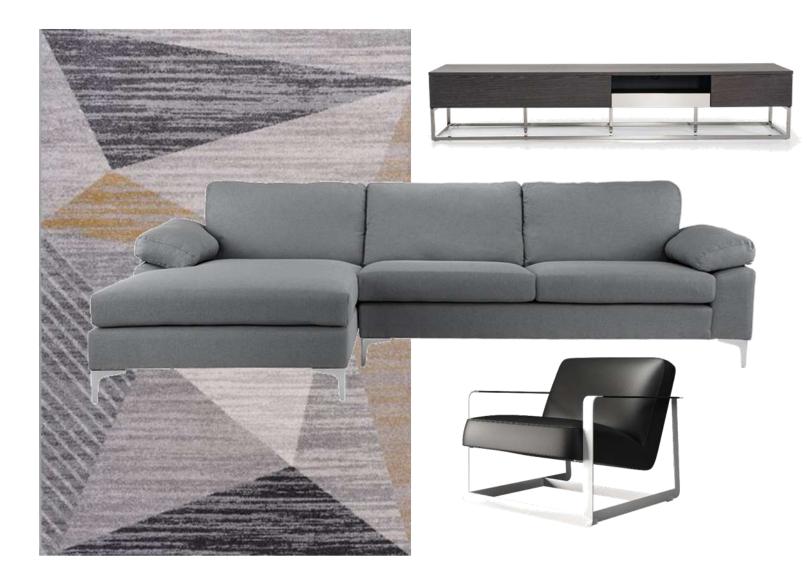

## OPTION 2

Counter height in line with ADA compliance for to allow for disabled persons to access the counter with no problem

Lower height sofa for easy transition from wheelchair to sofa and easy transition from sitting to standing

Declined Sitting

C.

Standing

Soft cushions and slightly tilted back for stability and comfort when sitting during conversation or entertainment

Sitting

https://vimeo.com/374690277