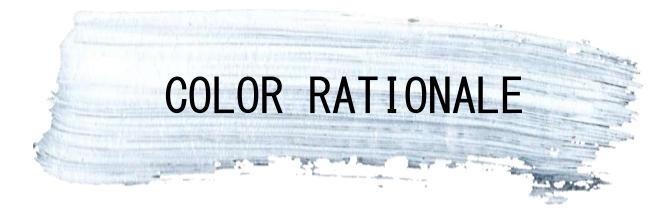

## BRIANNE L. BARKER 3102 FALL 2019 PROF. CHARLES GUSTINA

- in the 1920's.

- backgrounds.

• Constructivism started in Russia

• The style features classic

geometric shapes, structured and

abstract forms, mechanical

figures, with bold patterns and colors against neutral

• The Color Palatte chosen

highlights parts of the style

that are significant