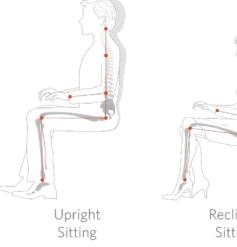

Declined Sitting

C.

Standing

Soft cushions and slightly tilted back for stability and comfort when sitting during conversation or entertainment

Sitting

https://vimeo.com/374690277