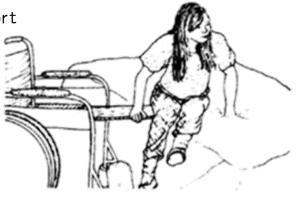

## OPTION 2

Counter height in line with ADA compliance for to allow for disabled persons to access the counter with no problem

Lower height sofa for easy transition from wheelchair to sofa and easy transition from sitting to standing