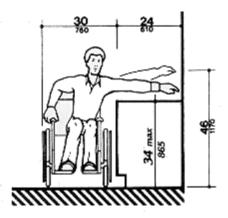

## OPTION 2

Counter height in line with ADA compliance for to allow for disabled persons to access the counter with no problem

Lower height sofa for easy transition from wheelchair to sofa and easy transition from sitting to standing