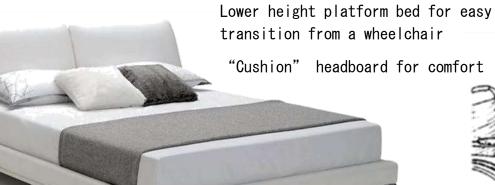

## OPTION 2

Counter height in line with ADA compliance for to allow for disabled persons to access the counter with no problem

Lower height sofa for easy transition from wheelchair to sofa and easy transition from sitting to standing