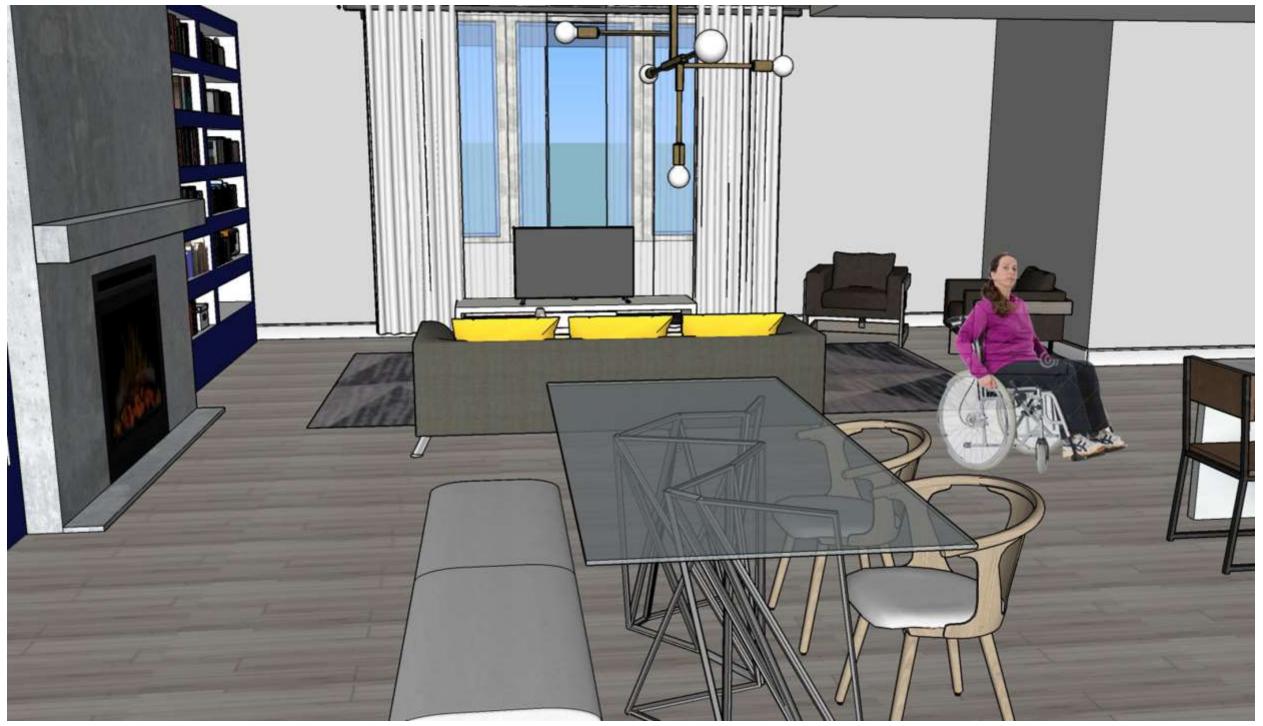

## OPTION 2

Counter height in line with ADA compliance for to allow for disabled persons to access the counter with no problem

Lower height sofa for easy transition from wheelchair to sofa and easy transition from sitting to standing