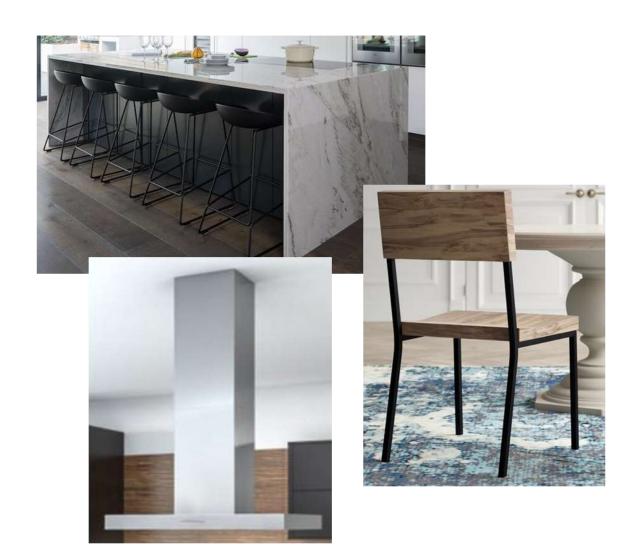

## BRIANNE L. BARKER 3102 FALL 2019 PROF. CHARLES GUSTINA

















- in the 1920's.

- backgrounds.

• Constructivism started in Russia

• The style features classic

geometric shapes, structured and

abstract forms, mechanical

figures, with bold patterns and colors against neutral

• The Color Palatte chosen

highlights parts of the style

that are significant



# OPTION 1





# OPTION 2









#### OPTION 1





## OPTION 2















## OPTION 2









Counter height in line with ADA compliance for to allow for disabled persons to access the counter with no problem







Lower height sofa for easy transition from wheelchair to sofa and easy transition from sitting to standing



Declined Sitting

C.

Standing





Soft cushions and slightly tilted back for stability and comfort when sitting during conversation or entertainment





Sitting



https://vimeo.com/374690277