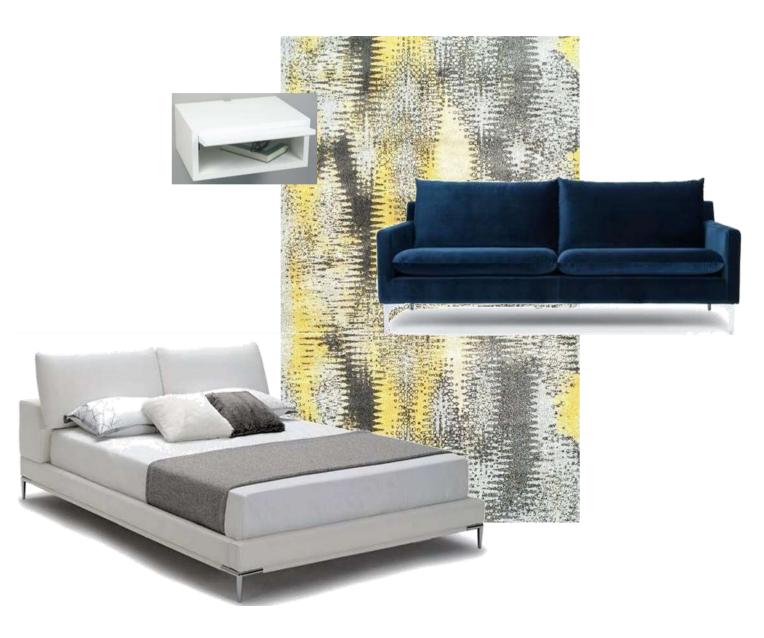

## BRIANNE L. BARKER 3102 FALL 2019 PROF. CHARLES GUSTINA

















- in the 1920's.

- backgrounds.

• Constructivism started in Russia

• The style features classic

geometric shapes, structured and

abstract forms, mechanical

figures, with bold patterns and colors against neutral

• The Color Palatte chosen

highlights parts of the style

that are significant



# OPTION 1





# OPTION 2









#### OPTION 1





## OPTION 2















## OPTION 2









Counter height in line with ADA compliance for to allow for disabled persons to access the counter with no problem







Lower height sofa for easy transition from wheelchair to sofa and easy transition from sitting to standing



Declined Sitting

C.

Standing





Soft cushions and slightly tilted back for stability and comfort when sitting during conversation or entertainment





Sitting



https://vimeo.com/374690277