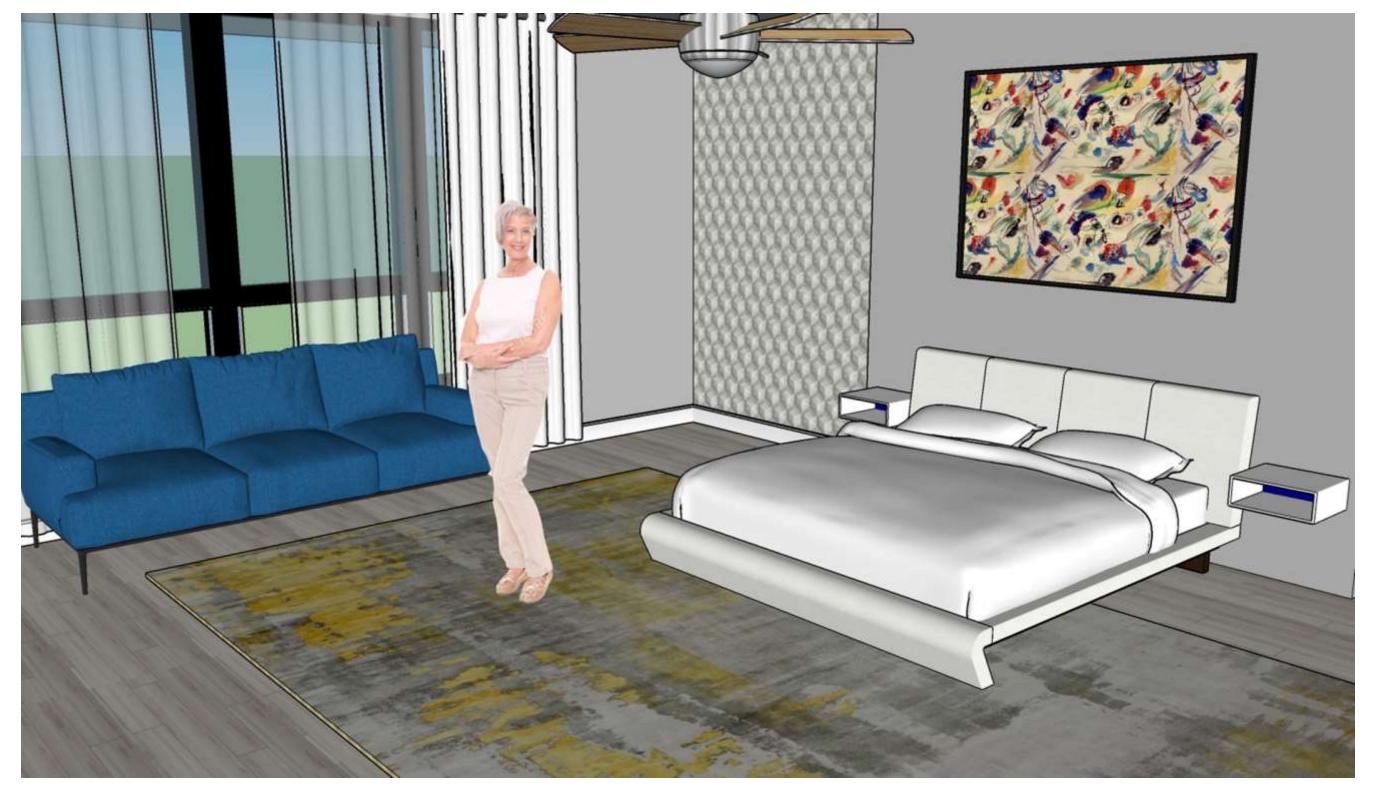

## BRIANNE L. BARKER 3102 FALL 2019 PROF. CHARLES GUSTINA

















- in the 1920's.

- backgrounds.

• Constructivism started in Russia

• The style features classic

geometric shapes, structured and

abstract forms, mechanical

figures, with bold patterns and colors against neutral

• The Color Palatte chosen

highlights parts of the style

that are significant



# OPTION 1





# OPTION 2









#### OPTION 1





## OPTION 2















## OPTION 2









Counter height in line with ADA compliance for to allow for disabled persons to access the counter with no problem







Lower height sofa for easy transition from wheelchair to sofa and easy transition from sitting to standing



Declined Sitting

C.

Standing





Soft cushions and slightly tilted back for stability and comfort when sitting during conversation or entertainment





Sitting



https://vimeo.com/374690277