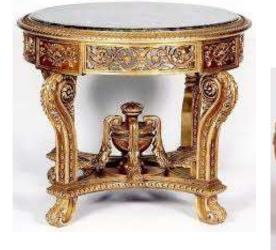

Portfolio 3 Emma Florez IDSN - 3102 Fall 2019

## Final Furniture Plan





# Reflected Ceiling Plan





### Rendered Perspective-Living Room





## Rendered Perspective-Master



# Rendered Perspective- Entry



# Color Rationale

- Provide a fresh, inviting, relaxing green atmosphere
- Calm color scheme



Back to Nature, Light Drizzle, Secret Meadow, blue bird, and Dragonfly







## Furniture and Finishes-Living

















# Furniture and Finishes-Living

















#### Furniture and Finishes-Master











### Furniture and Finishes-Master









## Furniture and Finishes-Entry

















## Furniture and Finishes-Entry













# Anthropometric and Ergonomic

#### Handicap Accessible Spaces

Furniture and usable space to keep good posture and blood flow in order to create comfortable design in a functional living space





Higher Seating with firmer cushions to be able to get up easier

- 32" ADA writing surfaces
- 5' wheel chair turn radius
- 30" min knee space at sinks, countertops, ranges
- 34" max height for countertops









#### Inspired by Nature

Bring Natural Elements into the Design. Create a stress free, healthy, happy, sustainable, functional living environment. U