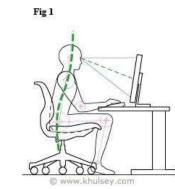

# Anthropometric and Ergonomic

#### Handicap Accessible Spaces

Furniture and usable space to keep good posture and blood flow in order to create comfortable design in a functional living space

Higher Seating with firmer cushions to be able to get up easier