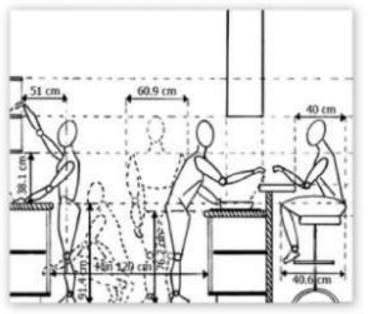

# Anthropometric and Ergonomic

#### Handicap Accessible Spaces

Furniture and usable space to keep good posture and blood flow in order to create comfortable design in a functional living space

Higher Seating with firmer cushions to be able to get up easier