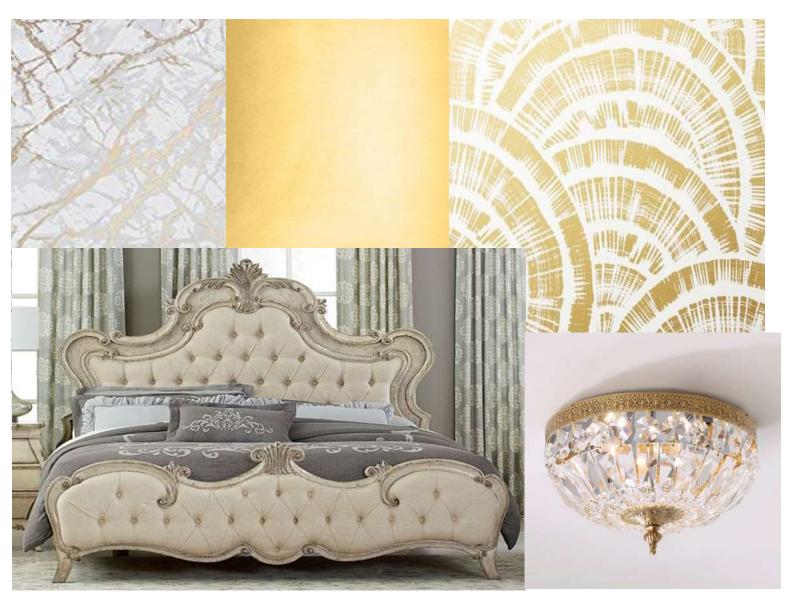

Portfolio 3 Emma Florez IDSN - 3102 Fall 2019

## Final Furniture Plan





# Reflected Ceiling Plan





### Rendered Perspective-Living Room





## Rendered Perspective-Master



# Rendered Perspective- Entry



# Color Rationale

- Provide a fresh, inviting, relaxing green atmosphere
- Calm color scheme



Back to Nature, Light Drizzle, Secret Meadow, blue bird, and Dragonfly







## Furniture and Finishes-Living

















# Furniture and Finishes-Living

















#### Furniture and Finishes-Master











### Furniture and Finishes-Master









## Furniture and Finishes-Entry

















## Furniture and Finishes-Entry













# Anthropometric and Ergonomic

#### Handicap Accessible Spaces

Furniture and usable space to keep good posture and blood flow in order to create comfortable design in a functional living space





Higher Seating with firmer cushions to be able to get up easier

- 32" ADA writing surfaces
- 5' wheel chair turn radius
- 30" min knee space at sinks, countertops, ranges
- 34" max height for countertops









#### Inspired by Nature

Bring Natural Elements into the Design. Create a stress free, healthy, happy, sustainable, functional living environment. Using Line to emphasize the design elements through the formatting of nature. Incorporate elements