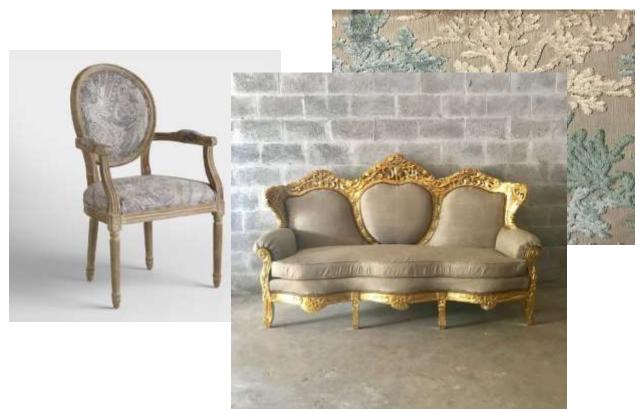

Portfolio 3 Emma Florez IDSN - 3102 Fall 2019

## Final Furniture Plan





# Reflected Ceiling Plan





### Rendered Perspective-Living Room





## Rendered Perspective-Master



# Rendered Perspective- Entry



# Color Rationale

- Provide a fresh, inviting, relaxing green atmosphere
- Calm color scheme



Back to Nature, Light Drizzle, Secret Meadow, blue bird, and Dragonfly







## Furniture and Finishes-Living

















# Furniture and Finishes-Living

















#### Furniture and Finishes-Master











### Furniture and Finishes-Master









## Furniture and Finishes-Entry

















## Furniture and Finishes-Entry













# Anthropometric and Ergonomic

#### Handicap Accessible Spaces

Furniture and usable space to keep good posture and blood flow in order to create comfortable design in a functional living space





Higher Seating with firmer cushions to be able to get up easier

- 32" ADA writing surfaces
- 5' wheel chair turn radius
- 30" min knee space at sinks, countertops, ranges
- 34" max height for countertops









#### Inspired by Nature

Bring Natural Elements into the Design. Create a stress free, healthy, happy, sustainable, functional living environm