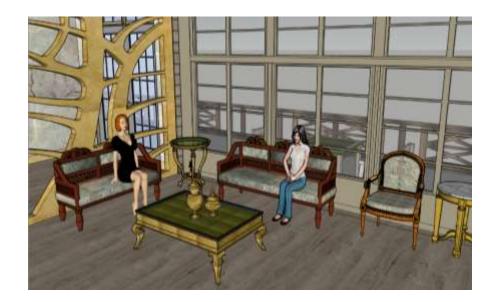

Portfolio 3 Emma Florez IDSN - 3102 Fall 2019

## Final Furniture Plan





# Reflected Ceiling Plan





### Rendered Perspective-Living Room





## Rendered Perspective-Master



# Rendered Perspective- Entry



# Color Rationale

- Provide a fresh, inviting, relaxing green atmosphere
- Calm color scheme



Back to Nature, Light Drizzle, Secret Meadow, blue bird, and Dragonfly







## Furniture and Finishes-Living

















# Furniture and Finishes-Living

















#### Furniture and Finishes-Master











### Furniture and Finishes-Master









## Furniture and Finishes-Entry

















## Furniture and Finishes-Entry













# Anthropometric and Ergonomic

#### Handicap Accessible Spaces

Furniture and usable space to keep good posture and blood flow in order to create comfortable design in a functional living space





Higher Seating with firmer cushions to be able to get up easier

- 32" ADA writing surfaces
- 5' wheel chair turn radius
- 30" min knee space at sinks, countertops, ranges
- 34" max height for countertops









#### Inspired by Nature

Bring Natural Elements into the Design. Create a stress free, healthy, happy, sustainable, functional living envi