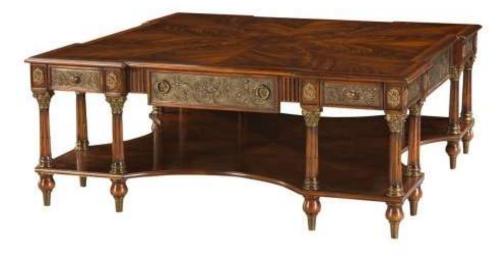

Portfolio 3 Emma Florez IDSN - 3102 Fall 2019

## Final Furniture Plan





# Reflected Ceiling Plan





### Rendered Perspective-Living Room





## Rendered Perspective-Master



# Rendered Perspective- Entry



# Color Rationale

- Provide a fresh, inviting, relaxing green atmosphere
- Calm color scheme



Back to Nature, Light Drizzle, Secret Meadow, blue bird, and Dragonfly







## Furniture and Finishes-Living

















# Furniture and Finishes-Living

















#### Furniture and Finishes-Master











### Furniture and Finishes-Master









## Furniture and Finishes-Entry

















## Furniture and Finishes-Entry













# Anthropometric and Ergonomic

#### Handicap Accessible Spaces

Furniture and usable space to keep good posture and blood flow in order to create comfortable design in a functional living space





Higher Seating with firmer cushions to be able to get up easier

- 32" ADA writing surfaces
- 5' wheel chair turn radius
- 30" min knee space at sinks, countertops, ranges
- 34" max height for countertops









#### Inspired by Nature

Bring Natural Elements into the Design. Create a stress free, healthy, happy, sustainable, functional living environment. Using Line to emphasize the design elements thro