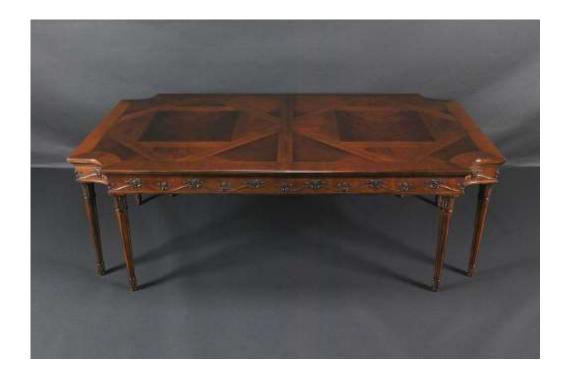

Portfolio 3 Emma Florez IDSN - 3102 Fall 2019

## Final Furniture Plan





# Reflected Ceiling Plan





### Rendered Perspective-Living Room





## Rendered Perspective-Master



# Rendered Perspective- Entry



# Color Rationale

- Provide a fresh, inviting, relaxing green atmosphere
- Calm color scheme



Back to Nature, Light Drizzle, Secret Meadow, blue bird, and Dragonfly







## Furniture and Finishes-Living

















# Furniture and Finishes-Living

















#### Furniture and Finishes-Master











### Furniture and Finishes-Master









## Furniture and Finishes-Entry

















## Furniture and Finishes-Entry













# Anthropometric and Ergonomic

#### Handicap Accessible Spaces

Furniture and usable space to keep good posture and blood flow in order to create comfortable design in a functional living space





Higher Seating with firmer cushions to be able to get up easier

- 32" ADA writing surfaces
- 5' wheel chair turn radius
- 30" min knee space at sinks, countertops, ranges
- 34" max height for countertops









#### Inspired by Nature

Bring Natural Elements into the Design. Create a stress free, healthy, happy, sustainable, functional living environment. Using Line to emphasize the design elements through the formatting of nature. Incorporate elements of nature into the design by using the inspiration of nature.



| CHAIR            |   |