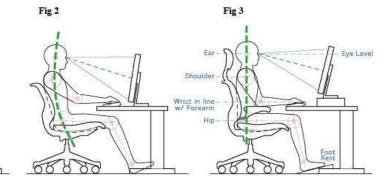

# Anthropometric and Ergonomic

#### Handicap Accessible Spaces

Furniture and usable space to keep good posture and blood flow in order to create comfortable design in a functional living space

Higher Seating with firmer cushions to be able to get up easier