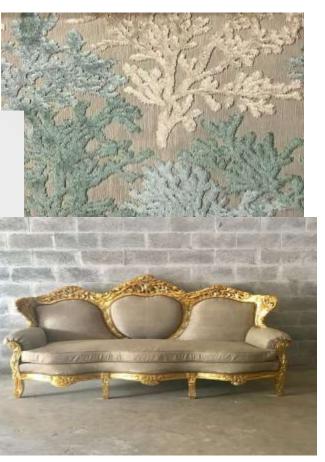

Portfolio 3 Emma Florez IDSN - 3102 Fall 2019

## Final Furniture Plan





# Reflected Ceiling Plan





### Rendered Perspective-Living Room





## Rendered Perspective-Master



# Rendered Perspective- Entry



# Color Rationale

- Provide a fresh, inviting, relaxing green atmosphere
- Calm color scheme



Back to Nature, Light Drizzle, Secret Meadow, blue bird, and Dragonfly







## Furniture and Finishes-Living

















# Furniture and Finishes-Living

















#### Furniture and Finishes-Master











### Furniture and Finishes-Master









## Furniture and Finishes-Entry

















## Furniture and Finishes-Entry













# Anthropometric and Ergonomic

#### Handicap Accessible Spaces

Furniture and usable space to keep good posture and blood flow in order to create comfortable design in a functional living space





Higher Seating with firmer cushions to be able to get up easier

- 32" ADA writing surfaces
- 5' wheel chair turn radius
- 30" min knee space at sinks, countertops, ranges
- 34" max height for countertops









#### Inspired by Nature

Bring Natural Elements into the Design. Create a stress free, healthy, happy, sustainable, functional living environment. Using Line to emphasize the design elements through