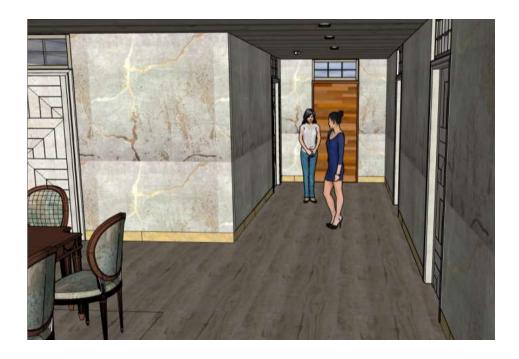

Portfolio 3 Emma Florez IDSN - 3102 Fall 2019

## Final Furniture Plan





# Reflected Ceiling Plan





### Rendered Perspective-Living Room





## Rendered Perspective-Master



# Rendered Perspective- Entry



# Color Rationale

- Provide a fresh, inviting, relaxing green atmosphere
- Calm color scheme



Back to Nature, Light Drizzle, Secret Meadow, blue bird, and Dragonfly







## Furniture and Finishes-Living

















# Furniture and Finishes-Living

















#### Furniture and Finishes-Master











### Furniture and Finishes-Master









## Furniture and Finishes-Entry

















## Furniture and Finishes-Entry













# Anthropometric and Ergonomic

#### Handicap Accessible Spaces

Furniture and usable space to keep good posture and blood flow in order to create comfortable design in a functional living space





Higher Seating with firmer cushions to be able to get up easier

- 32" ADA writing surfaces
- 5' wheel chair turn radius
- 30" min knee space at sinks, countertops, ranges
- 34" max height for countertops









#### Inspired by Nature

Bring Natural Elements into the Design. Create a stress free, healthy, happy, sustainable, functional living environment. Using Line to emphasize the design elements through the formatting of nature. Incorporate elements of nature into the design by using the inspiration of nature.



| CHAIR