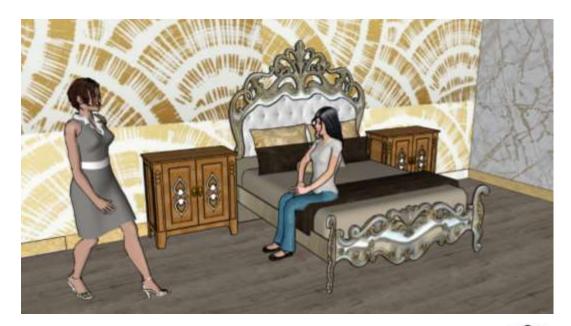

Portfolio 3 Emma Florez IDSN - 3102 Fall 2019

## Final Furniture Plan





# Reflected Ceiling Plan





### Rendered Perspective-Living Room





## Rendered Perspective-Master



# Rendered Perspective- Entry



# Color Rationale

- Provide a fresh, inviting, relaxing green atmosphere
- Calm color scheme



Back to Nature, Light Drizzle, Secret Meadow, blue bird, and Dragonfly







## Furniture and Finishes-Living

















# Furniture and Finishes-Living

















#### Furniture and Finishes-Master











### Furniture and Finishes-Master









## Furniture and Finishes-Entry

















## Furniture and Finishes-Entry













# Anthropometric and Ergonomic

#### Handicap Accessible Spaces

Furniture and usable space to keep good posture and blood flow in order to create comfortable design in a functional living space





Higher Seating with firmer cushions to be able to get up easier

- 32" ADA writing surfaces
- 5' wheel chair turn radius
- 30" min knee space at sinks, countertops, ranges
- 34" max height for countertops









#### Inspired by Nature

Bring Natural Elements into the Design. Create a stress free, healthy, happy, sustainable, functional living environment. Using Line to emphasize the design elements through the formatting of nature. Incorporate el