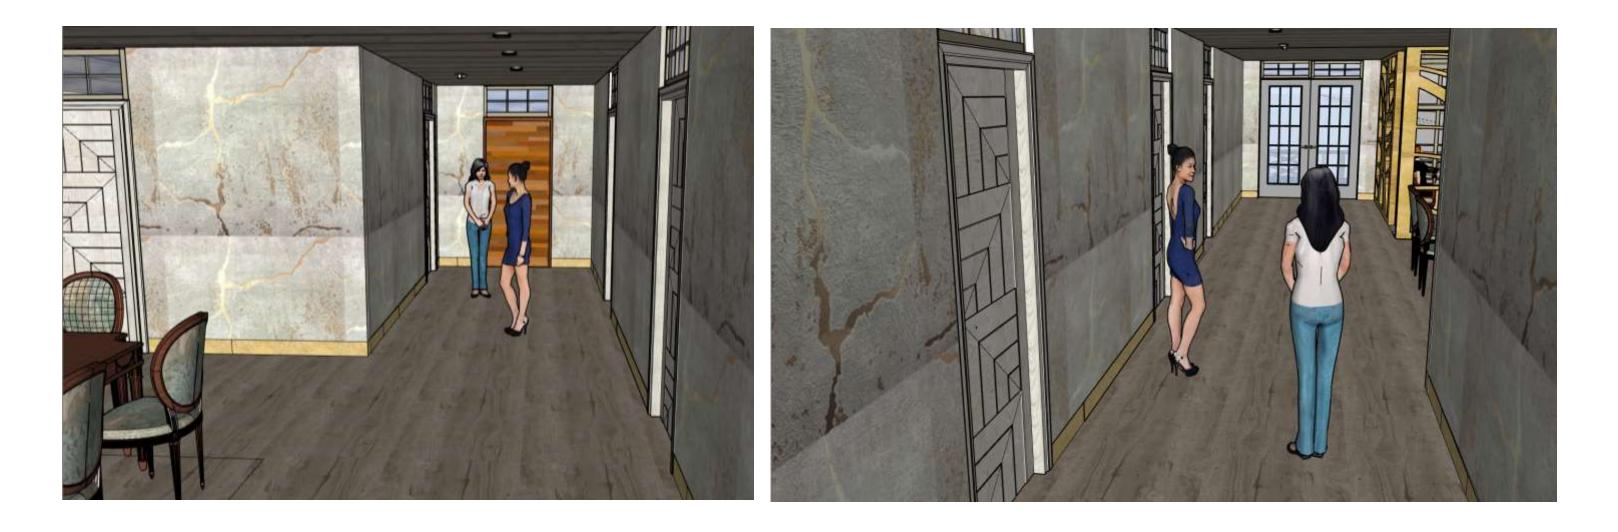

Portfolio 3 Emma Florez IDSN - 3102 Fall 2019

## Final Furniture Plan





# Reflected Ceiling Plan





### Rendered Perspective-Living Room





## Rendered Perspective-Master



# Rendered Perspective- Entry



# Color Rationale

- Provide a fresh, inviting, relaxing green atmosphere
- Calm color scheme



Back to Nature, Light Drizzle, Secret Meadow, blue bird, and Dragonfly







## Furniture and Finishes-Living

















# Furniture and Finishes-Living

















#### Furniture and Finishes-Master











### Furniture and Finishes-Master









## Furniture and Finishes-Entry

















## Furniture and Finishes-Entry













# Anthropometric and Ergonomic

#### Handicap Accessible Spaces

Furniture and usable space to keep good posture and blood flow in order to create comfortable design in a functional living space





Higher Seating with firmer cushions to be able to get up easier

- 32" ADA writing surfaces
- 5' wheel chair turn radius
- 30" min knee space