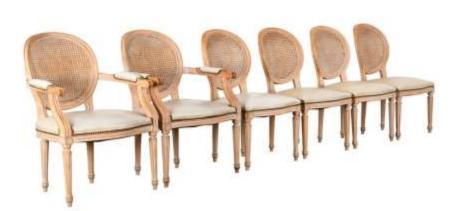

Portfolio 3 Emma Florez IDSN - 3102 Fall 2019

## Final Furniture Plan





# Reflected Ceiling Plan





### Rendered Perspective-Living Room





## Rendered Perspective-Master



# Rendered Perspective- Entry



# Color Rationale

- Provide a fresh, inviting, relaxing green atmosphere
- Calm color scheme



Back to Nature, Light Drizzle, Secret Meadow, blue bird, and Dragonfly







## Furniture and Finishes-Living

















# Furniture and Finishes-Living

















#### Furniture and Finishes-Master











### Furniture and Finishes-Master









## Furniture and Finishes-Entry

















## Furniture and Finishes-Entry













# Anthropometric and Ergonomic

#### Handicap Accessible Spaces

Furniture and usable space to keep good posture and blood flow in order to create comfortable design in a functional living space





Higher Seating with firmer cushions to be able to get up easier

- 32" ADA writing surfaces
- 5' wheel chair turn radius
- 30" min knee space at sinks, countertops, ranges
- 34" max height for countertops









#### Inspired by Nature

Bring Natural Elements into the Design. Create a stress free, healthy, happy, sustainable, functional living environment. Using Line to emphasize the design elements through the formatting of nature. Incorporate elements of nature into the design by using the inspiration of nature.



| CHAIR            |   |
|------------------|---|
| BLE KITCHEN