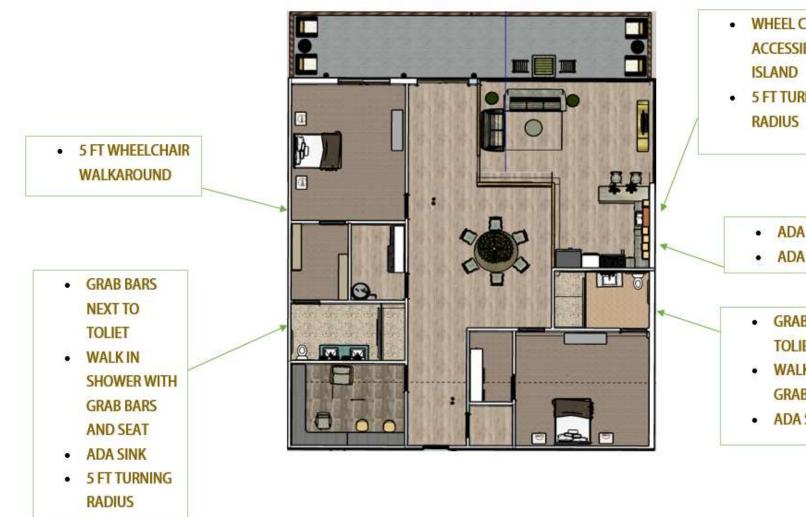

#### Handicap Accessible Spaces

Furniture and usable space to keep good posture and blood flow in order to create comfortable design in a functional living space

Higher Seating with firmer cushions to be able to get up easier

- 32" ADA writing surfaces
- 5' wheel chair turn radius
- 30" min knee space at sinks, countertops, ranges
- 34" max height for countertops

| CHAIR            |   |
|------------------|---|
| BLE KITCHEN      |   |
|                  |   |
| NING             |   |
|                  |   |
|                  |   |
|                  |   |
|                  |   |
| COOKTOP          |   |
| SINK             |   |
|                  |   |
|                  |   |
| B BARS NEXT TO   |   |
| ET               |   |
| K IN SHOWER WITH | 4 |
| B BARS AND SEAT  |   |
| Sink             |   |