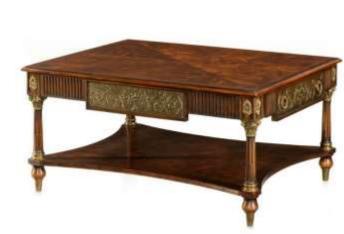

Portfolio 3 Emma Florez IDSN - 3102 Fall 2019

## Final Furniture Plan





# Reflected Ceiling Plan





### Rendered Perspective-Living Room





## Rendered Perspective-Master



# Rendered Perspective- Entry



# Color Rationale

- Provide a fresh, inviting, relaxing green atmosphere
- Calm color scheme



Back to Nature, Light Drizzle, Secret Meadow, blue bird, and Dragonfly







## Furniture and Finishes-Living

















# Furniture and Finishes-Living

















#### Furniture and Finishes-Master











### Furniture and Finishes-Master









## Furniture and Finishes-Entry

















## Furniture and Finishes-Entry













# Anthropometric and Ergonomic

#### Handicap Accessible Spaces

Furniture and usable space to keep good posture and blood flow in order to create comfortable design in a functional living space





Higher Seating with firmer cushions to be able to get up easier

- 32" ADA writing surfaces
- 5' wheel chair turn radius
- 30" min knee space at sinks, countertops, ranges
- 34" max height for countertops









#### Inspired by Nature

Bring Natural Elements into the Design. Create a stress free, healthy, happy, sustainable, functional living environment.