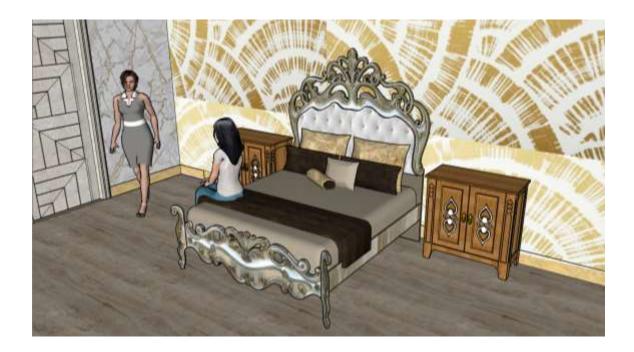

Portfolio 3 Emma Florez IDSN - 3102 Fall 2019

## Final Furniture Plan





# Reflected Ceiling Plan





### Rendered Perspective-Living Room





## Rendered Perspective-Master



# Rendered Perspective- Entry



# Color Rationale

- Provide a fresh, inviting, relaxing green atmosphere
- Calm color scheme



Back to Nature, Light Drizzle, Secret Meadow, blue bird, and Dragonfly







## Furniture and Finishes-Living

















# Furniture and Finishes-Living

















#### Furniture and Finishes-Master











### Furniture and Finishes-Master









## Furniture and Finishes-Entry

















## Furniture and Finishes-Entry













# Anthropometric and Ergonomic

#### Handicap Accessible Spaces

Furniture and usable space to keep good posture and blood flow in order to create comfortable design in a functional living space





Higher Seating with firmer cushions to be able to get up easier

- 32" ADA writing surfaces
- 5' wheel chair turn radius
- 30" min knee space at sinks, countertops, ranges
- 34" max height for countertops









#### Inspired by Nature

Bring Natural Elements into the Design. Create a stress free, healthy, happy, sustainable, functional living environment. Using Line to emphasize the design elements through the formatting of nature. Incorporate elements of nature into the design by using the