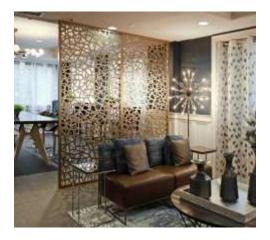

Portfolio 3 Emma Florez IDSN - 3102 Fall 2019

## Final Furniture Plan





# Reflected Ceiling Plan





### Rendered Perspective-Living Room





## Rendered Perspective-Master



# Rendered Perspective- Entry



# Color Rationale

- Provide a fresh, inviting, relaxing green atmosphere
- Calm color scheme



Back to Nature, Light Drizzle, Secret Meadow, blue bird, and Dragonfly







## Furniture and Finishes-Living

















# Furniture and Finishes-Living

















#### Furniture and Finishes-Master











### Furniture and Finishes-Master









## Furniture and Finishes-Entry

















## Furniture and Finishes-Entry













# Anthropometric and Ergonomic

#### Handicap Accessible Spaces

Furniture and usable space to keep good posture and blood flow in order to create comfortable design in a functional living space





Higher Seating with firmer cushions to be able to get up easier

- 32" ADA writing surfaces
- 5' wheel chair turn radius
- 30" min knee space at sinks, countertops, ranges
- 34" max height for countertops









#### Inspired by Nature

Bring Natural Elements into the Design. Create a stress free, healthy, happy,