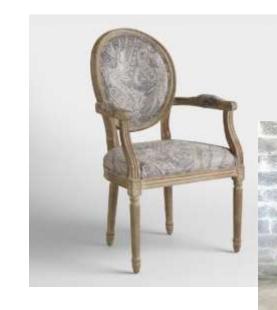

Portfolio 3 Emma Florez IDSN - 3102 Fall 2019

## Final Furniture Plan





# Reflected Ceiling Plan





### Rendered Perspective-Living Room





## Rendered Perspective-Master



# Rendered Perspective- Entry



# Color Rationale

- Provide a fresh, inviting, relaxing green atmosphere
- Calm color scheme



Back to Nature, Light Drizzle, Secret Meadow, blue bird, and Dragonfly







## Furniture and Finishes-Living

















# Furniture and Finishes-Living

















#### Furniture and Finishes-Master











### Furniture and Finishes-Master









## Furniture and Finishes-Entry

















## Furniture and Finishes-Entry













# Anthropometric and Ergonomic

#### Handicap Accessible Spaces

Furniture and usable space to keep good posture and blood flow in order to create comfortable design in a functional living space





Higher Seating with firmer cushions to be able to get up easier

- 32" ADA writing surfaces
- 5' wheel chair turn radius
- 30" min knee space at sinks, countertops, ranges
- 34" max height for countertops









#### Inspired by Nature

Bring Natural Elements into the Design. Create a stress free, healthy, happy, sustainable, functional living environment. Using Line to emphasize the design elements