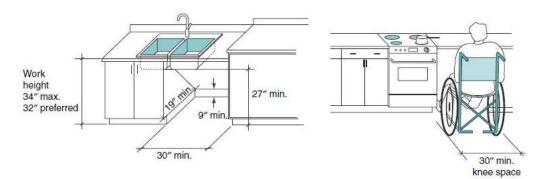

#### Handicap Accessible Spaces

Furniture and usable space to keep good posture and blood flow in order to create comfortable design in a functional living space

Higher Seating with firmer cushions to be able to get up easier

- 32" ADA writing surfaces
- 5' wheel chair turn radius
- 30" min knee space at sinks, countertops, ranges
- 34" max height for countertops