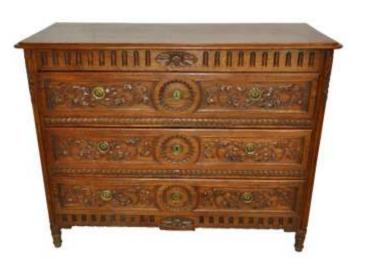

Portfolio 3 Emma Florez IDSN - 3102 Fall 2019

## Final Furniture Plan





# Reflected Ceiling Plan





### Rendered Perspective-Living Room





## Rendered Perspective-Master



# Rendered Perspective- Entry



# Color Rationale

- Provide a fresh, inviting, relaxing green atmosphere
- Calm color scheme



Back to Nature, Light Drizzle, Secret Meadow, blue bird, and Dragonfly







## Furniture and Finishes-Living

















# Furniture and Finishes-Living

















#### Furniture and Finishes-Master











### Furniture and Finishes-Master









## Furniture and Finishes-Entry

















## Furniture and Finishes-Entry













# Anthropometric and Ergonomic

#### Handicap Accessible Spaces

Furniture and usable space to keep good posture and blood flow in order to create comfortable design in a functional living space





Higher Seating with firmer cushions to be able to get up easier

- 32" ADA writing surfaces
- 5' wheel chair turn radius
- 30" min knee space at sinks, countertops, ranges
- 34" max height for countertops









#### Inspired by Nature

Bring Natural Elements into the Design. Create a stress free, healthy, happy, sustainable, functional living environment. Using Line to emphasize the design elements through the formatting of nature. Incorporate elem