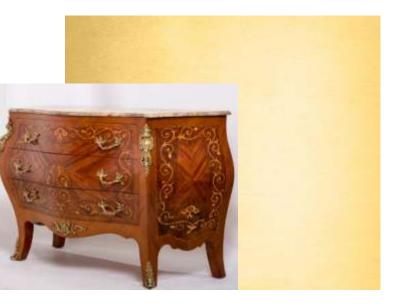

Portfolio 3 Emma Florez IDSN - 3102 Fall 2019

## Final Furniture Plan





# Reflected Ceiling Plan





### Rendered Perspective-Living Room





## Rendered Perspective-Master



# Rendered Perspective- Entry



# Color Rationale

- Provide a fresh, inviting, relaxing green atmosphere
- Calm color scheme



Back to Nature, Light Drizzle, Secret Meadow, blue bird, and Dragonfly







## Furniture and Finishes-Living

















# Furniture and Finishes-Living

















#### Furniture and Finishes-Master











### Furniture and Finishes-Master









## Furniture and Finishes-Entry

















## Furniture and Finishes-Entry













# Anthropometric and Ergonomic

#### Handicap Accessible Spaces

Furniture and usable space to keep good posture and blood flow in order to create comfortable design in a functional living space





Higher Seating with firmer cushions to be able to get up easier

- 32" ADA writing surfaces
- 5' wheel chair turn radius
- 30" min knee space at sinks, countertops, ranges
- 34" max height for countertops









#### Inspired by Nature

Bring Natural Elements into the Design. Create a stress free, healthy, happy, sustainable, functional living environment. Using