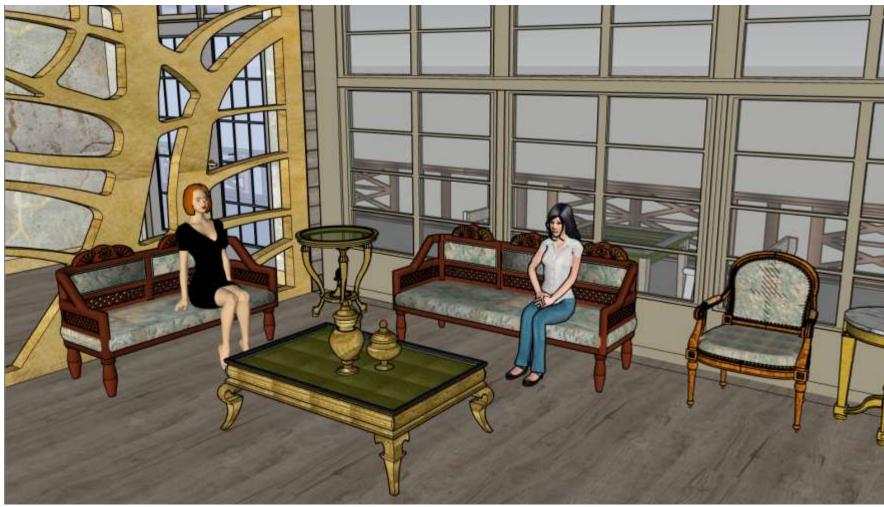

Portfolio 3 Emma Florez IDSN - 3102 Fall 2019

## Final Furniture Plan





# Reflected Ceiling Plan





### Rendered Perspective-Living Room





## Rendered Perspective-Master



# Rendered Perspective- Entry



# Color Rationale

- Provide a fresh, inviting, relaxing green atmosphere
- Calm color scheme



Back to Nature, Light Drizzle, Secret Meadow, blue bird, and Dragonfly







## Furniture and Finishes-Living

















# Furniture and Finishes-Living

















#### Furniture and Finishes-Master











### Furniture and Finishes-Master









## Furniture and Finishes-Entry

















## Furniture and Finishes-Entry













# Anthropometric and Ergonomic

#### Handicap Accessible Spaces

Furniture and usable space to keep good posture and blood flow in order to create comfortable design in a functional living space





Higher Seating with firmer cushions to be able to get up easier

- 32" A