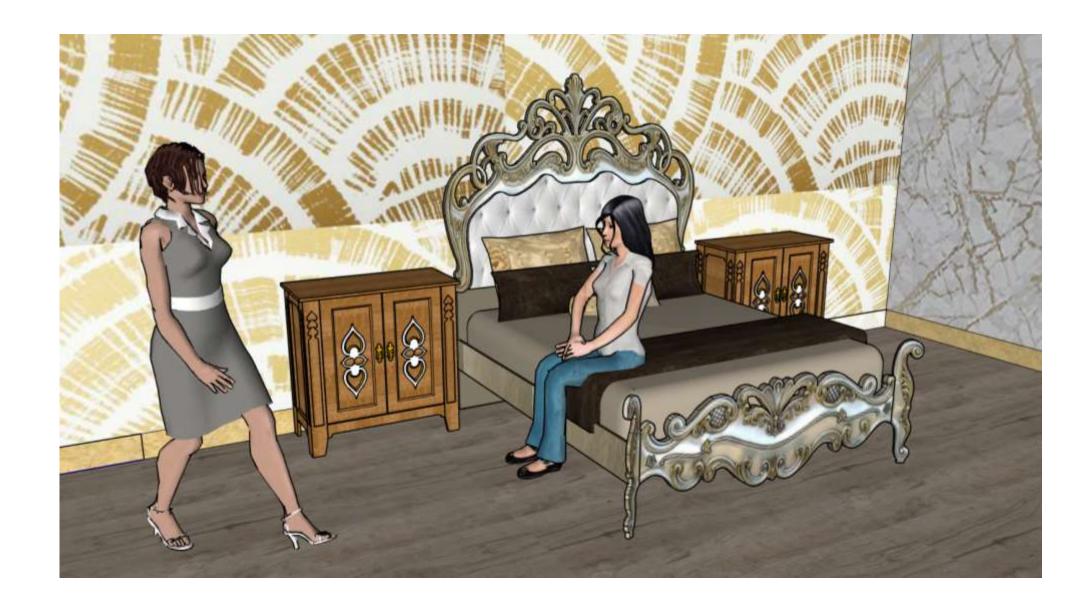

Portfolio 3 Emma Florez IDSN - 3102 Fall 2019

## Final Furniture Plan





# Reflected Ceiling Plan





### Rendered Perspective-Living Room





## Rendered Perspective-Master



# Rendered Perspective- Entry



# Color Rationale

- Provide a fresh, inviting, relaxing green atmosphere
- Calm color scheme



Back to Nature, Light Drizzle, Secret Meadow, blue bird, and Dragonfly







## Furniture and Finishes-Living

















# Furniture and Finishes-Living

















#### Furniture and Finishes-Master











### Furniture and Finishes-Master









## Furniture and Finishes-Entry

















## Furniture and Finishes-Entry













# Anthropometric and Ergonomic

#### Handicap Accessible Spaces

Furniture and usable space to keep good posture and blood flow in order to create comfortable design in a functional living space





Higher Seating with firmer cushions to be able to get up easier

- 32" ADA writing surfaces
- 5' wheel chair