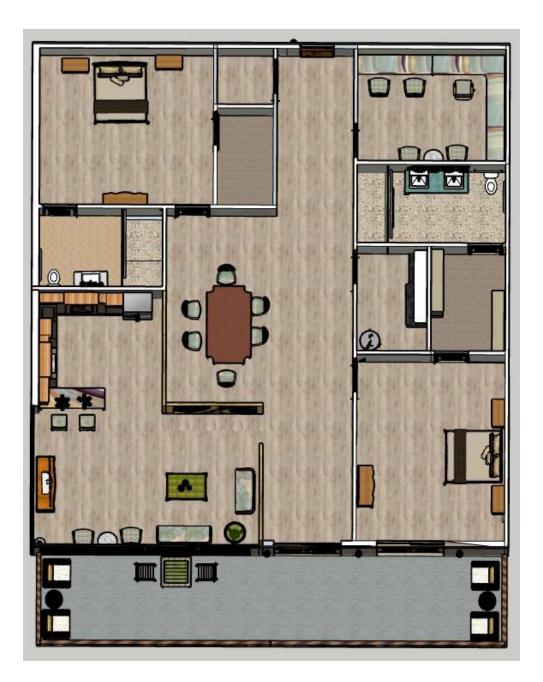

Portfolio 3 Emma Florez IDSN - 3102 Fall 2019

## Final Furniture Plan





# Reflected Ceiling Plan





### Rendered Perspective-Living Room





## Rendered Perspective-Master



# Rendered Perspective- Entry



# Color Rationale

- Provide a fresh, inviting, relaxing green atmosphere
- Calm color scheme



Back to Nature, Light Drizzle, Secret Meadow, blue bird, and Dragonfly







## Furniture and Finishes-Living

















# Furniture and Finishes-Living

















#### Furniture and Finishes-Master











### Furniture and Finishes-Master









## Furniture and Finishes-Entry

















## Furniture and Finishes-Entry













# Anthropometric and Ergonomic

#### Handicap Accessible Spaces

Furniture and usable space to keep good posture and blood flow in order to create comfortable design in a functional living space