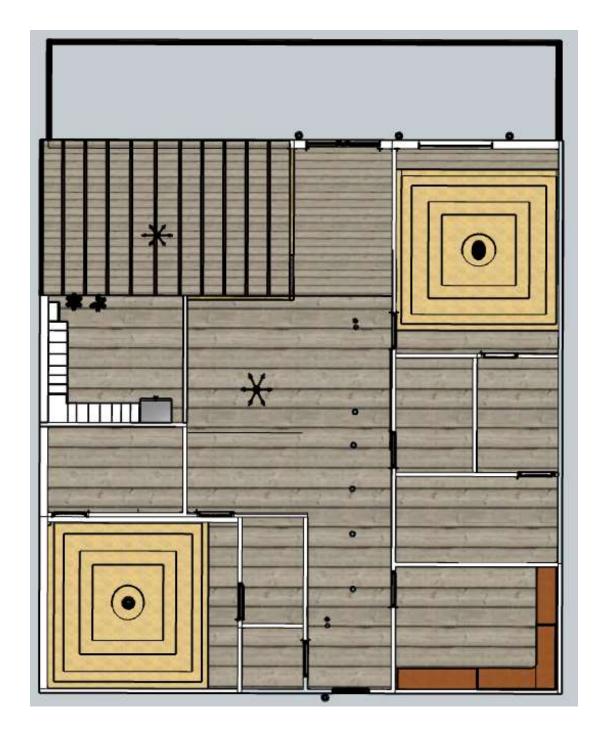

Portfolio 3 Emma Florez IDSN - 3102 Fall 2019

## Final Furniture Plan





# Reflected Ceiling Plan





### Rendered Perspective-Living Room





## Rendered Perspective-Master



# Rendered Perspective- Entry



# Color Rationale

- Provide a fresh, inviting, relaxing green atmosphere
- Calm color scheme



Back to Nature, Light Drizzle, Secret Meadow, blue bird, and Dragonfly







## Furniture and Finishes-Living

















# Furniture and Finishes-Living

















#### Furniture and Finishes-Master











### Furniture and Finishes-Master









## Furniture and Finishes-Entry

















## Furniture and Finishes-Entry













# Anthropometric and Ergonomic

#### Handicap Accessible Spaces

Furniture and usable space to keep good posture and blood flow in order to create comfortable design in a functional living space





Higher Seating with firmer cus