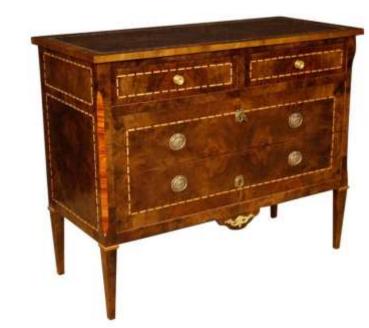

Portfolio 3 Emma Florez IDSN - 3102 Fall 2019

## Final Furniture Plan





# Reflected Ceiling Plan





### Rendered Perspective-Living Room





## Rendered Perspective-Master



# Rendered Perspective- Entry



# Color Rationale

- Provide a fresh, inviting, relaxing green atmosphere
- Calm color scheme



Back to Nature, Light Drizzle, Secret Meadow, blue bird, and Dragonfly







## Furniture and Finishes-Living

















# Furniture and Finishes-Living

















#### Furniture and Finishes-Master











### Furniture and Finishes-Master









## Furniture and Finishes-Entry

















## Furniture and Finishes-Entry













# Anthropometric and Ergonomic

#### Handicap Accessible Spaces

Furniture and usable space to keep good posture and blood flow in order to create comfortable design in a functional living space





Higher Seating with firmer cushions to be able to get up easier

- 32" ADA writing surfaces
- 5' wheel chair turn radius
- 30" min knee space at sinks, countertops, ranges
- 34" max height for countertops









#### Inspired by Nature

Bring Natural Elements into the Design. Create a stress free, healthy, happy, sustainable, functional living environment. Using Line to emphasize the design elements through the formatting of nature. Incorporate elements of nature into the design by using the i