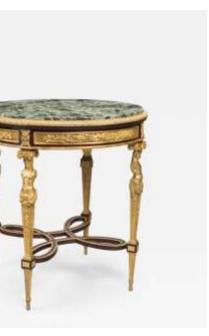

Portfolio 3 Emma Florez IDSN - 3102 Fall 2019

## Final Furniture Plan





# Reflected Ceiling Plan





### Rendered Perspective-Living Room





## Rendered Perspective-Master



# Rendered Perspective- Entry



# Color Rationale

- Provide a fresh, inviting, relaxing green atmosphere
- Calm color scheme



Back to Nature, Light Drizzle, Secret Meadow, blue bird, and Dragonfly







## Furniture and Finishes-Living

















# Furniture and Finishes-Living

















#### Furniture and Finishes-Master











### Furniture and Finishes-Master









## Furniture and Finishes-Entry

















## Furniture and Finishes-Entry













# Anthropometric and Ergonomic

#### Handicap Accessible Spaces

Furniture and usable space to keep good posture and blood flow in order to create comfortable design in a functional living space





Higher Seating with firmer cushions to be able to get up easier

- 32" ADA writing surfaces
- 5' wheel chair turn radius
- 30" min knee space at sinks, countertops, ranges
- 34" max height for countertops









#### Inspired by Nature

Bring Natural Elements into the Design. Create a stress free, healthy, happy, sustainable, functional living environment. Using Line to emphasize the design elements through th