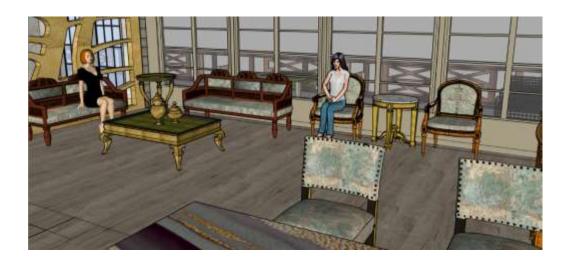

Portfolio 3 Emma Florez IDSN - 3102 Fall 2019

## Final Furniture Plan





# Reflected Ceiling Plan





### Rendered Perspective-Living Room





## Rendered Perspective-Master



# Rendered Perspective- Entry



# Color Rationale

- Provide a fresh, inviting, relaxing green atmosphere
- Calm color scheme



Back to Nature, Light Drizzle, Secret Meadow, blue bird, and Dragonfly







## Furniture and Finishes-Living

















# Furniture and Finishes-Living

















#### Furniture and Finishes-Master











### Furniture and Finishes-Master









## Furniture and Finishes-Entry

















## Furniture and Finishes-Entry













# Anthropometric and Ergonomic

#### Handicap Accessible Spaces

Furniture and usable space to keep good posture and blood flow in order to create comfortable design in a functional living space





Higher Seating with firmer cushions to be able to get up easier

- 32" ADA writing surfaces
- 5' wheel chair turn radius
- 30" min knee space at sinks, countertops, ranges
- 34" max height for countertops









#### Inspired by Nature

Bring Natural Elements into the Design. Create a stress free, healthy, happy, sustainable, functional living environment. Using Line to emphasize the design eleme