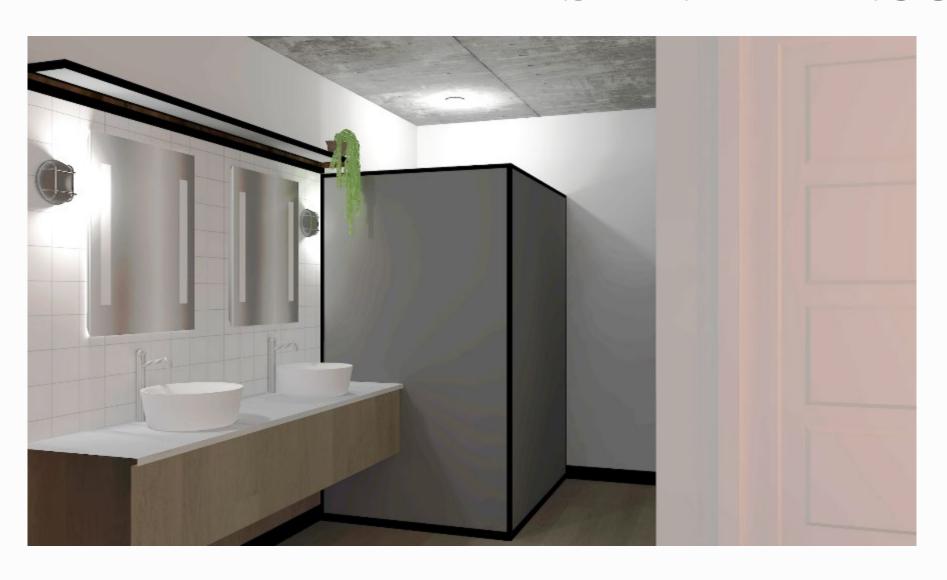

# PORTFOLIO 3

SAMANTHA HEUMAN

#### FURNITURE PLAN



#### REFLECTED CEILING PLAN



### CEILING DUCT PLAN



# RENDERED PERSPECTIVES

## ENTRANCE



# FIRST LIVING ROOM



# DINING ROOM



# SECOND LIVING ROOM



# KITCHEN



#### KITCHEN



# MASTER BEDROOM



## MASTER BATHROOM



# GUEST BEDROOM



## GUEST BATHROOM



# DESIGN CONSIDERATIONS





• THE COLOR RATIONALE IS BOLD ACCENT COLORS, PRIMARILY REDS AND BLUES, WITH SUBTLE NEUTRALS

AND GREYS

# FURNITURE AND FINISHES

#### FIRST LIVING ROOM







#### KITCHEN













#### DINING ROOM







#### SECONG LIVING ROOM











#### MASTER BEDROOM







#### MASTER BATHROOM



### GUEST BEDROOM







#### GUEST BATHROOM



# ANTROPOMETRIC AND ERGONOMIC FEATURES





SMOOTH
ENTRANCE
INTO SHOWER 
FOR
WHEELCHAIR
ACCESS

CUTOUT
BENEATH
SINK FOR WHEELCHAIR
ACCESS

FRONT LOAD WASHER AND DRYER FOR WHEELCHAIR ACCESS



OPEN FLOOR PLAN TO AVOID TIGHT SPACES AS WELL AS LETS SOUND VIBRATIONS MOVE MORE FREELY

> OVEN IS ON BOTTOM CABINET FOR EASY ACCESS

CUTOUT
BENEATH
SINK FOR
WHEELCHAIR
ACCESS

# WALKTHROUGH