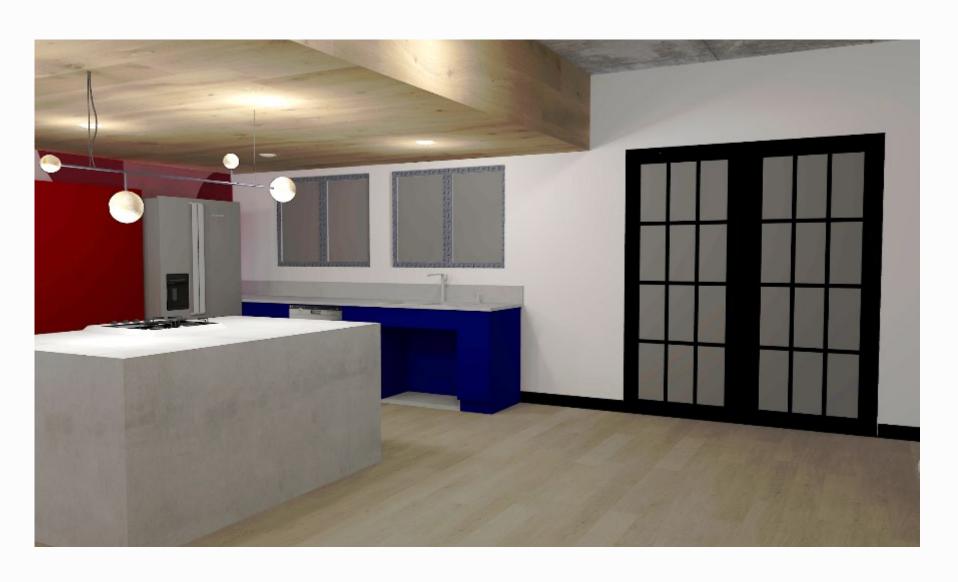

# PORTFOLIO 3

SAMANTHA HEUMAN

#### FURNITURE PLAN



#### REFLECTED CEILING PLAN



### CEILING DUCT PLAN



# RENDERED PERSPECTIVES

## ENTRANCE



# FIRST LIVING ROOM



# DINING ROOM



# SECOND LIVING ROOM



# KITCHEN



#### KITCHEN



# MASTER BEDROOM



## MASTER BATHROOM



# GUEST BEDROOM



## GUEST BATHROOM



# DESIGN CONSIDERATIONS





• THE COLOR RATIONALE IS BOLD ACCENT COLORS, PRIMARILY REDS AND BLUES, WITH SUBTLE NEUTRALS

AND GREYS

# FURNITURE AND FINISHES

#### FIRST LIVING ROOM







#### KITCHEN













#### DINING ROOM







#### SECONG LIVING ROOM











#### MASTER BEDROOM







#### MASTER BATHROOM



### GUEST BEDROOM







#### GUEST BATHROOM



# ANTROPOMETRIC AND ERGONOMIC FEATURES





SMOOTH
ENTRANCE
INTO SHOWER 
FOR
WHEELCHAIR
ACCESS

CUTOUT
BENEATH
SINK FOR WHEELCHAIR
ACCESS

FRONT LOAD WASHER AND DRYER FOR WHEELCHAIR ACCESS



OPEN FLOOR PLAN TO AVOID TIGHT SPACES AS WELL AS LETS SOUND VIBRATIONS MOVE MORE FREELY

> OVEN IS ON BOTTOM CABINET FOR EASY ACCESS

C