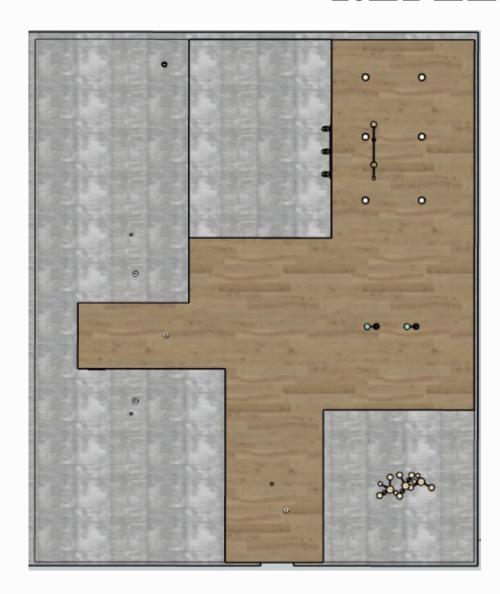

# PORTFOLIO 3

SAMANTHA HEUMAN

#### FURNITURE PLAN



#### REFLECTED CEILING PLAN



### CEILING DUCT PLAN



# RENDERED PERSPECTIVES

## ENTRANCE



# FIRST LIVING ROOM



# DINING ROOM



# SECOND LIVING ROOM



# KITCHEN



#### KITCHEN



# MASTER BEDROOM



## MASTER BATHROOM



# GUEST BEDROOM



## GUEST BATHROOM



# DESIGN CONSIDERATIONS





• THE COLOR RATIONALE IS BOLD ACCENT COLORS, PRIMARILY REDS AND BLUES, WITH SUBTLE NEUTRALS

AND GREYS

# FURNITURE AND FINISHES

#### FIRST LIVING ROOM







#### KITCHEN













#### DINING ROOM







#### SECONG LIVING ROOM











#### MASTER BEDROOM







#### MASTER BATHROOM



### GUEST BEDROOM







#### GUEST BATHROOM



# ANTROPOMETRIC AND ERGONOMIC FEATURES





SMOOTH
ENTRANCE
INTO SHOWER 
FOR
WHEELCHAIR
ACCESS

CUTOUT
BENEATH
SINK FOR WHEELCHAIR
ACCESS

FRONT LOAD WASHER AND DRYER FOR WHEELCHAIR ACC