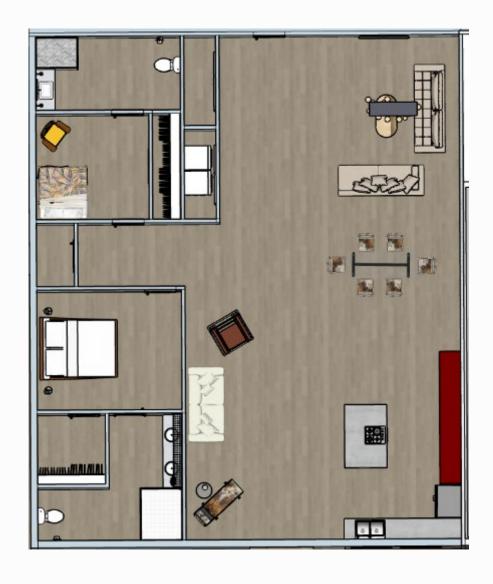

# PORTFOLIO 3

SAMANTHA HEUMAN

#### FURNITURE PLAN



#### REFLECTED CEILING PLAN



### CEILING DUCT PLAN



# RENDERED PERSPECTIVES

## ENTRANCE



# FIRST LIVING ROOM



# DINING ROOM



# SECOND LIVING ROOM



# KITCHEN



#### KITCHEN



# MASTER BEDROOM



## MASTER BATHROOM



# GUEST BEDROOM



## GUEST BATHROOM



# DESIGN CONSIDERATIONS





• THE COLOR RATIONALE IS BOLD ACCENT COLORS, PRIMARILY REDS AND BLUES, WITH SUBTLE NEUTRALS

AND GREYS

# FURNITURE AND FINISHES

#### FIRST LIVING ROOM







#### KITCHEN













#### DINING ROOM







#### SECONG LIVING ROOM











#### MASTER BEDROOM







#### MASTER BATHROOM



### GUEST BEDROOM







#### GUEST BATHROOM



# ANTROPOMETRIC AND ERGONOMIC FEATURES





SMOOTH
ENTRANCE
INTO SHOWER 
FOR
WHEELCHAIR
ACCESS

CUTOUT
BENEATH
SINK FOR WHEELCHAIR
ACCESS

FRONT LOAD WASH