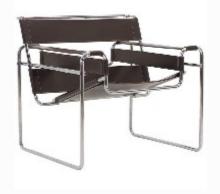

# PORTFOLIO 3

SAMANTHA HEUMAN

#### FURNITURE PLAN



#### REFLECTED CEILING PLAN



### CEILING DUCT PLAN



# RENDERED PERSPECTIVES

## ENTRANCE



# FIRST LIVING ROOM



# DINING ROOM



# SECOND LIVING ROOM



# KITCHEN



#### KITCHEN



# MASTER BEDROOM



## MASTER BATHROOM



# GUEST BEDROOM



## GUEST BATHROOM



# DESIGN CONSIDERATIONS





• THE COLOR RATIONALE IS BOLD ACCENT COLORS, PRIMARILY REDS AND BLUES, WITH SUBTLE NEUTRALS

AND GREYS

# FURNITURE AND FINISHES

#### FIRST LIVING ROOM







#### KITCHEN













#### DINING ROOM







#### SECONG LIVING ROOM











#### MASTER BEDROOM







#### MASTER BATHROOM



### GUEST BEDROOM







#### GUEST BATHROOM



# ANTROPOMETRIC AND ERGONOMIC FEATURES





SMOOTH
ENTRANCE
INTO SHOWER 
FOR
WHEELCHAIR
ACCESS

CUTOUT
BENEATH
SINK FOR WHEELCHAIR
ACCESS

FRONT LOAD WASHER AND DRYER FOR WHEELCHAIR ACCESS



OPEN FLOOR PLAN TO AVOID TIGHT SPACES AS WELL AS LETS SOUND VIBRATIONS MOVE MORE FREELY

> OVEN IS ON BOTTOM CABINET FOR EASY ACCESS

CUTOUT
BENEATH
SINK FOR
WHEELCHAIR
ACCESS

# WALKTHROUGH



https://vimeo.com/374729491