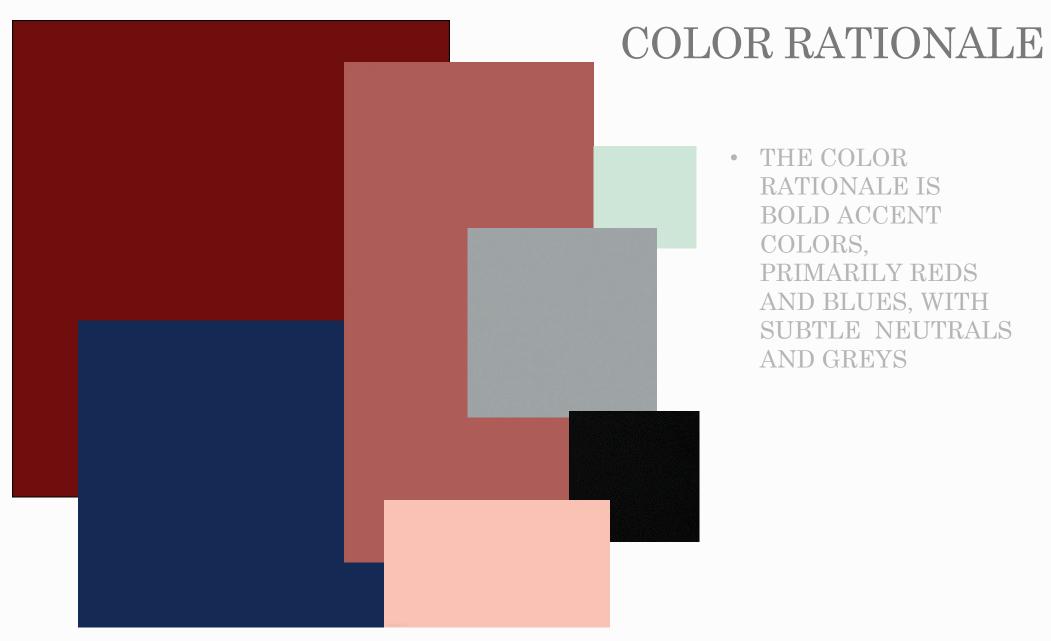

# DESIGN CONSIDERATIONS

• THE COLOR RATIONALE IS BOLD ACCENT COLORS, PRIMARILY REDS AND BLUES, WITH SUBTLE NEUTRALS

AND GREYS