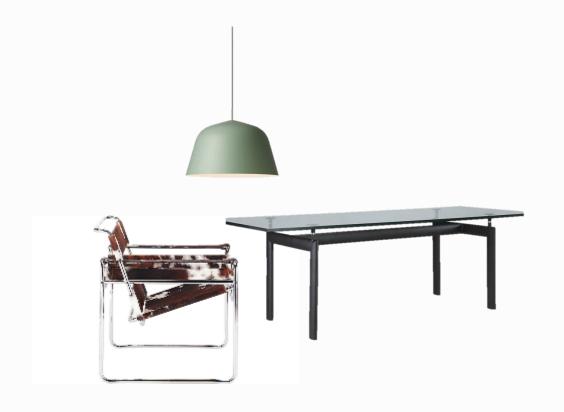

# PORTFOLIO 3

SAMANTHA HEUMAN

#### FURNITURE PLAN



#### REFLECTED CEILING PLAN



### CEILING DUCT PLAN



# RENDERED PERSPECTIVES

## ENTRANCE



# FIRST LIVING ROOM



# DINING ROOM



# SECOND LIVING ROOM



# KITCHEN



#### KITCHEN



# MASTER BEDROOM



## MASTER BATHROOM



# GUEST BEDROOM



## GUEST BATHROOM



# DESIGN CONSIDERATIONS





• THE COLOR RATIONALE IS BOLD ACCENT COLORS, PRIMARILY REDS AND BLUES, WITH SUBTLE NEUTRALS

AND GREYS

# FURNITURE AND FINISHES

#### FIRST LIVING ROOM







#### KITCHEN













#### DINING ROOM







#### SECONG LIVING ROOM











#### MASTER BEDROOM







#### MASTER BATHROOM



### GUEST BEDROOM







#### GUEST BATHROOM



# ANTROPOMETRIC AND ERGONOMIC FEATURES





SMOOTH
ENTRANCE
INTO SHOWER 
FOR
WHEELCHAIR
ACCESS

CUTOUT
BENEATH
SINK FOR WHEELCHAIR
ACCESS

FRONT LOAD WASHER AND DRYER FOR WHEELCHAIR ACCESS



OPEN FLOOR PLAN TO AVOID TIGHT SPACES AS WELL AS LETS SOUND VIBRATIONS MOVE MORE FREELY

> OVEN IS ON BOTTOM CABINET FOR EASY ACCESS

CUTOUT
BENEATH
SINK FOR
WHEELCHAIR
ACCESS

# WALKTHROUGH



https://vimeo.com/374729491