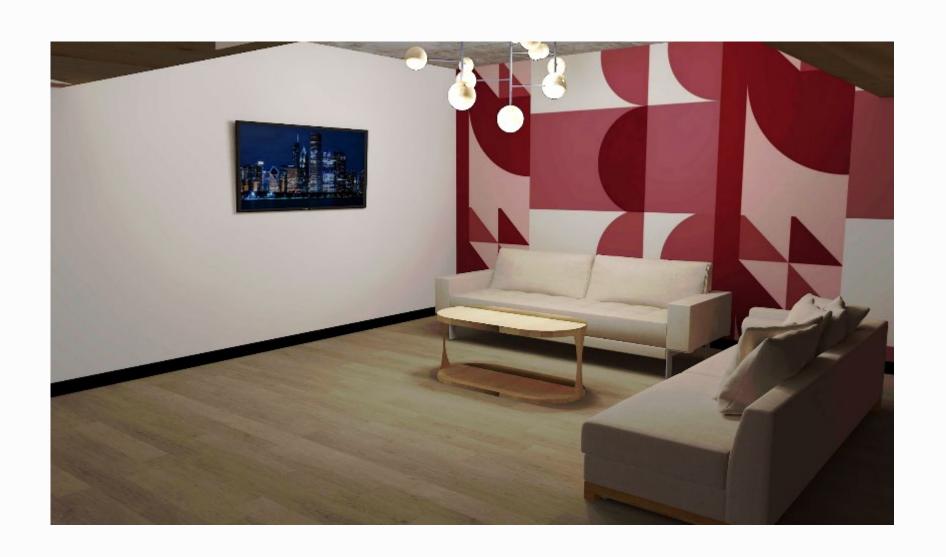

# PORTFOLIO 3

SAMANTHA HEUMAN

#### FURNITURE PLAN



#### REFLECTED CEILING PLAN



### CEILING DUCT PLAN



# RENDERED PERSPECTIVES

## ENTRANCE



# FIRST LIVING ROOM



# DINING ROOM



# SECOND LIVING ROOM



# KITCHEN



#### KITCHEN



# MASTER BEDROOM



## MASTER BATHROOM



# GUEST BEDROOM



## GUEST BATHROOM



# DESIGN CONSIDERATIONS





• THE COLOR RATIONALE IS BOLD ACCENT COLORS, PRIMARILY REDS AND BLUES, WITH SUBTLE NEUTRALS

AND GREYS

# FURNITURE AND FINISHES

#### FIRST LIVING ROOM







#### KITCHEN













#### DINING ROOM







#### SECONG LIVING ROOM











#### MASTER BEDROOM







#### MASTER BATHROOM



### GUEST BEDROOM







#### GUEST BATHROOM



# ANTROPOMETRIC AND ERGONOMIC FEATURES





SMOOTH
ENTRANCE
INTO SHOWER 
FOR
WHEELCHAIR
ACCESS

CUTOUT
BENEATH
SINK FOR WHEELCHAIR
ACCESS

FRONT LOAD WASHER AND DRYER FOR WHEELCHAIR ACCESS



OPEN FLOOR PLAN TO AVOID TIGHT SPACES AS WELL AS LETS SOUND VIBRATIONS MOVE MORE