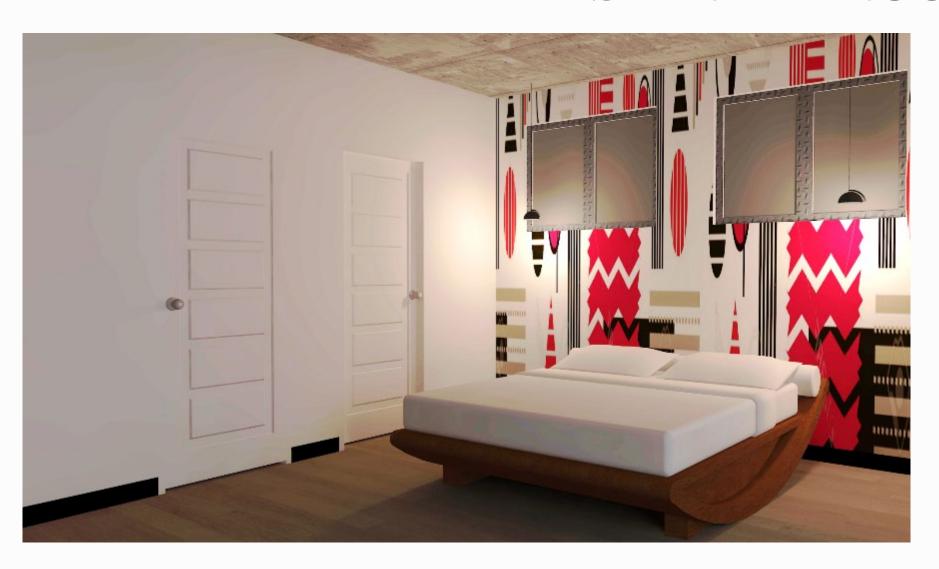

# PORTFOLIO 3

SAMANTHA HEUMAN

#### FURNITURE PLAN



#### REFLECTED CEILING PLAN



### CEILING DUCT PLAN



# RENDERED PERSPECTIVES

## ENTRANCE



# FIRST LIVING ROOM



# DINING ROOM



# SECOND LIVING ROOM



# KITCHEN



#### KITCHEN



# MASTER BEDROOM



## MASTER BATHROOM



# GUEST BEDROOM



## GUEST BATHROOM



# DESIGN CONSIDERATIONS





• THE COLOR RATIONALE IS BOLD ACCENT COLORS, PRIMARILY REDS AND BLUES, WITH SUBTLE NEUTRALS

AND GREYS

# FURNITURE AND FINISHES

#### FIRST LIVING ROOM







#### KITCHEN













#### DINING ROOM







#### SECONG LIVING ROOM











#### MASTER BEDROOM







#### MASTER BATHROOM



### GUEST BEDROOM







#### GUEST BATHROOM



# ANTROPOMETRIC AND ERGONOMIC FEATURES





SMOOTH
ENTRANCE
INTO SHOWER 
FOR
WHEELCHAIR
ACCESS

CUTOUT
BENEATH
SINK FOR WHEELCHAIR
ACCESS

FRONT LOAD WASHER AND DRYER FOR WHEELCHAIR ACCESS



OPEN FLOOR PLAN TO AVOID TIGHT SPACES AS WELL AS LETS SOUND VIBRATIONS MOVE MORE FREELY

> OVEN IS ON BOTTOM CABINET FOR EASY ACCESS

CUTOUT
BENEATH
SINK FOR
WHEELCHAIR
AC