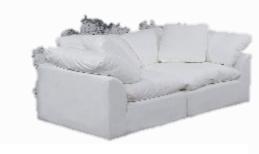

# PORTFOLIO 3

SAMANTHA HEUMAN

#### FURNITURE PLAN



#### REFLECTED CEILING PLAN



### CEILING DUCT PLAN



# RENDERED PERSPECTIVES

## ENTRANCE



# FIRST LIVING ROOM



# DINING ROOM



# SECOND LIVING ROOM



# KITCHEN



#### KITCHEN



# MASTER BEDROOM



## MASTER BATHROOM



# GUEST BEDROOM



## GUEST BATHROOM



# DESIGN CONSIDERATIONS





• THE COLOR RATIONALE IS BOLD ACCENT COLORS, PRIMARILY REDS AND BLUES, WITH SUBTLE NEUTRALS

AND GREYS

# FURNITURE AND FINISHES

#### FIRST LIVING ROOM







#### KITCHEN













#### DINING ROOM







#### SECONG LIVING ROOM











#### MASTER BEDROOM







#### MASTER BATHROOM



### GUEST BEDROOM







#### GUEST BATHROOM



# ANTROPOMETRIC AND ERGONOMIC FEATURES





SMOOTH
ENTRANCE
INTO SHOWER 
FOR
WHEELCHAIR
ACCESS

CUTOUT
BENEATH
SINK FOR WHEELCHAIR
ACCESS

FRONT LOAD WASHER AND DRYER FOR WHEELCHAIR ACCESS



OPEN FLOOR PLAN TO AVOID TIGHT SPACES AS WELL AS LETS SOUND VIBRATIONS MOVE MORE FREELY

> OVEN IS ON BOTTOM CABINET FOR EASY ACCESS

CUTOUT
BENEATH
SINK FOR
WHEELCHAIR
ACCESS

# WALKTHROUGH



https://vimeo.com/374729491