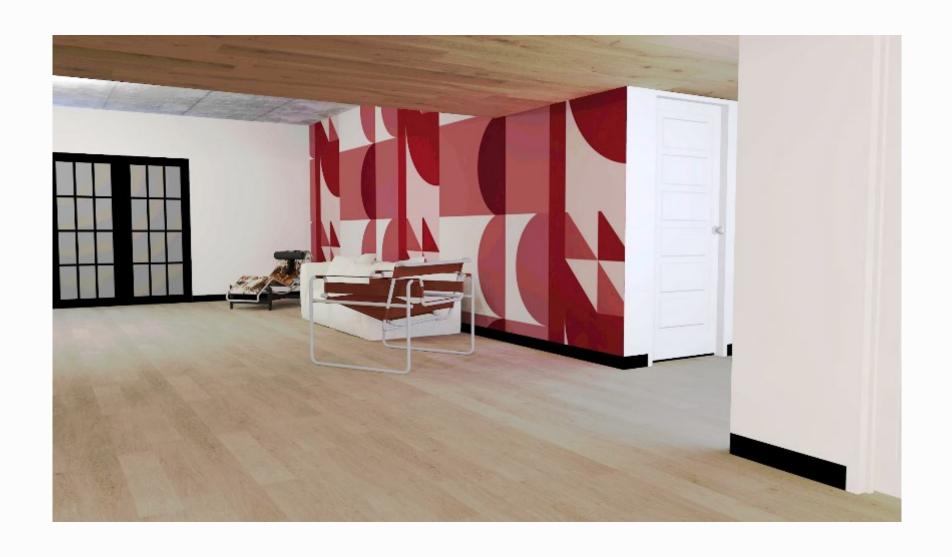

# PORTFOLIO 3

SAMANTHA HEUMAN

#### FURNITURE PLAN



#### REFLECTED CEILING PLAN



### CEILING DUCT PLAN



# RENDERED PERSPECTIVES

## ENTRANCE



# FIRST LIVING ROOM



# DINING ROOM



# SECOND LIVING ROOM



# KITCHEN



#### KITCHEN



# MASTER BEDROOM



## MASTER BATHROOM



# GUEST BEDROOM



## GUEST BATHROOM



# DESIGN CONSIDERATIONS





• THE COLOR RATIONALE IS BOLD ACCENT COLORS, PRIMARILY REDS AND BLUES, WITH SUBTLE NEUTRALS

AND GREYS

# FURNITURE AND FINISHES

#### FIRST LIVING ROOM







#### KITCHEN













#### DINING ROOM







#### SECONG LIVING ROOM











#### MASTER BEDROOM







#### MASTER BATHROOM



### GUEST BEDROOM







#### GUEST BATHROOM



# ANTROPOMETRIC AND ERGONOMIC FEATURES





SMOOTH
ENTRANCE
INTO SHOWER 
FOR
WHEELCHAIR
ACCESS

CUTOUT
BENEATH
SINK FOR WHEELCHAIR
ACCESS

FRONT LOAD WASHER AND DRYER FOR WHEELCHAIR ACCESS



OPEN FLOOR PLAN TO AVOID TIGHT SPACES AS WELL AS LETS SOUND VIBRATIONS MOVE MORE FREELY

> OVEN IS ON BOTTOM CABINET FOR E