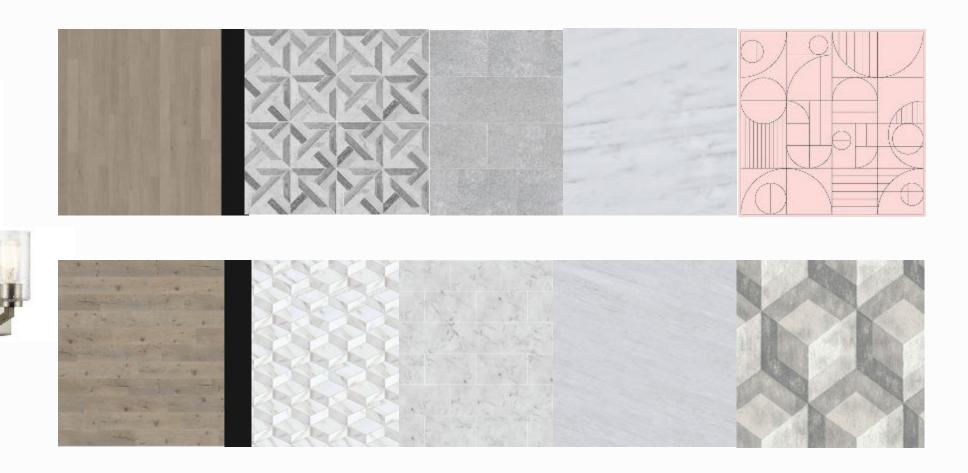

# PORTFOLIO 3

SAMANTHA HEUMAN

#### FURNITURE PLAN



#### REFLECTED CEILING PLAN



### CEILING DUCT PLAN



# RENDERED PERSPECTIVES

## ENTRANCE



# FIRST LIVING ROOM



# DINING ROOM



# SECOND LIVING ROOM



# KITCHEN



#### KITCHEN



# MASTER BEDROOM



## MASTER BATHROOM



# GUEST BEDROOM



## GUEST BATHROOM



# DESIGN CONSIDERATIONS





• THE COLOR RATIONALE IS BOLD ACCENT COLORS, PRIMARILY REDS AND BLUES, WITH SUBTLE NEUTRALS

AND GREYS

# FURNITURE AND FINISHES

#### FIRST LIVING ROOM







#### KITCHEN













#### DINING ROOM







#### SECONG LIVING ROOM











#### MASTER BEDROOM







#### MASTER BATHROOM



### GUEST BEDROOM







#### GUEST BATHROOM



# ANTROPOMETRIC AND ERGONOMIC FEATURES





SMOOTH
ENTRANCE
INTO SHOWER 
FOR
WHEELCHAIR
ACCESS

CUTOUT
BENEATH
SINK FOR WHEELCHAIR
ACCESS

FRONT LOAD WASHER AND DRYER FOR WHEELCHAIR ACCESS



OPEN FLOOR PLAN TO AVOID TIGHT SPACES AS WELL AS LETS SOUND VIBRATIONS MOVE MORE FREELY

> OVEN IS ON BOTTOM CABINET FOR EASY ACCESS

CUTOUT
BENEATH
SINK FOR
WHEELCHAIR
ACCESS

# WALKTHROUGH



https://vimeo.com/374729491