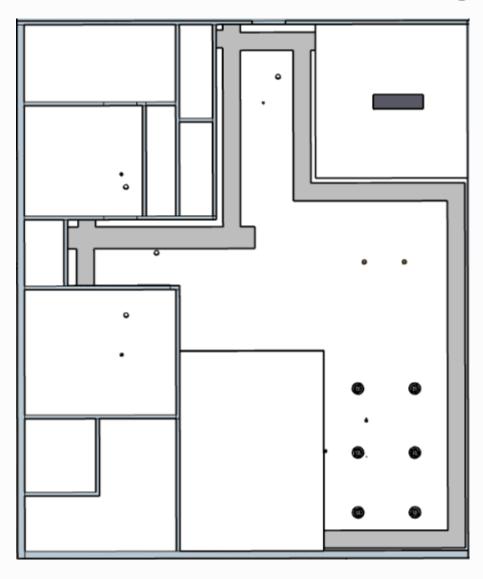

# PORTFOLIO 3

SAMANTHA HEUMAN

#### FURNITURE PLAN



#### REFLECTED CEILING PLAN



### CEILING DUCT PLAN



# RENDERED PERSPECTIVES

## ENTRANCE



# FIRST LIVING ROOM



# DINING ROOM



# SECOND LIVING ROOM



# KITCHEN



#### KITCHEN



# MASTER BEDROOM



## MASTER BATHROOM



# GUEST BEDROOM



## GUEST BATHROOM



# DESIGN CONSIDERATIONS





• THE COLOR RATIONALE IS BOLD ACCENT COLORS, PRIMARILY REDS AND BLUES, WITH SUBTLE NEUTRALS

AND GREYS

# FURNITURE AND FINISHES

#### FIRST LIVING ROOM







#### KITCHEN













#### DINING ROOM







#### SECONG LIVING ROOM











#### MASTER BEDROOM







#### MASTER BATHROOM



### GUEST BEDROOM







#### GUEST BATHROOM



# ANTROPOMETRIC AND ERGONOMIC FEATURES





SMOOTH
ENTRANCE
INTO SHOWER 
FOR
WHEELCHAIR
ACCESS

CUTOUT
BENEATH
SINK FOR WHEELCHAIR
ACCESS

FRONT LOAD WASHER AND DRYER FOR WHEELCHAIR ACCESS



OPEN FLOOR PLAN TO