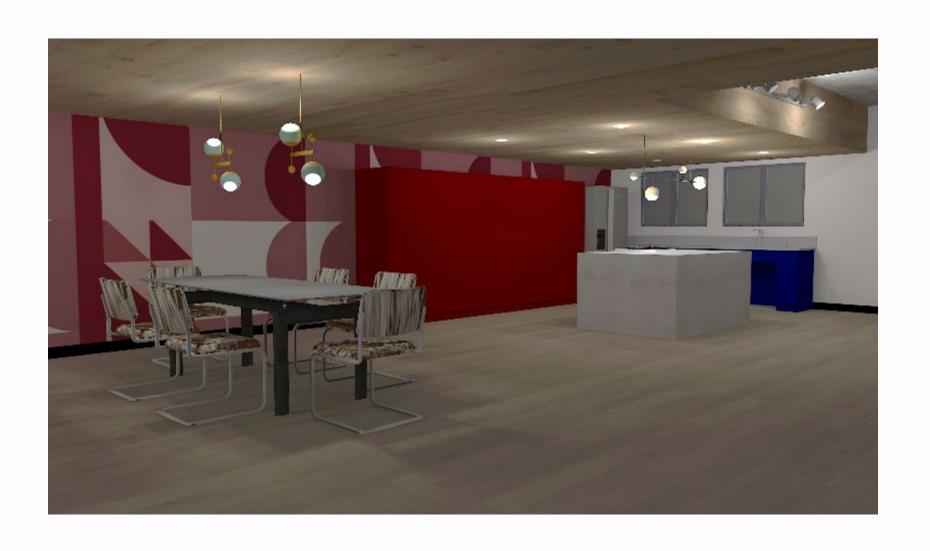

# PORTFOLIO 3

SAMANTHA HEUMAN

#### FURNITURE PLAN



#### REFLECTED CEILING PLAN



### CEILING DUCT PLAN



# RENDERED PERSPECTIVES

## ENTRANCE



# FIRST LIVING ROOM



# DINING ROOM



# SECOND LIVING ROOM



# KITCHEN



#### KITCHEN



# MASTER BEDROOM



## MASTER BATHROOM



# GUEST BEDROOM



## GUEST BATHROOM



# DESIGN CONSIDERATIONS





• THE COLOR RATIONALE IS BOLD ACCENT COLORS, PRIMARILY REDS AND BLUES, WITH SUBTLE NEUTRALS

AND GREYS

# FURNITURE AND FINISHES

#### FIRST LIVING ROOM







#### KITCHEN













#### DINING ROOM







#### SECONG LIVING ROOM











#### MASTER BEDROOM







#### MASTER BATHROOM



### GUEST BEDROOM







#### GUEST BATHROOM



# ANTROPOMETRIC AND ERGONOMIC FEATURES





SMOOTH
ENTRANCE
INTO SHOWER 
FOR
WHEELCHAIR
ACCESS

CUTOUT
BENEATH
SINK FOR WHEELCHAIR
ACCESS

FRONT LOAD WASHER AND DRYER FOR WHEELCHAIR ACCESS



OPEN FLOOR PLAN TO AVOID TIGHT SPACES AS WELL AS LETS SOUND VIBRATIONS MOVE MORE FREELY

> OVEN IS