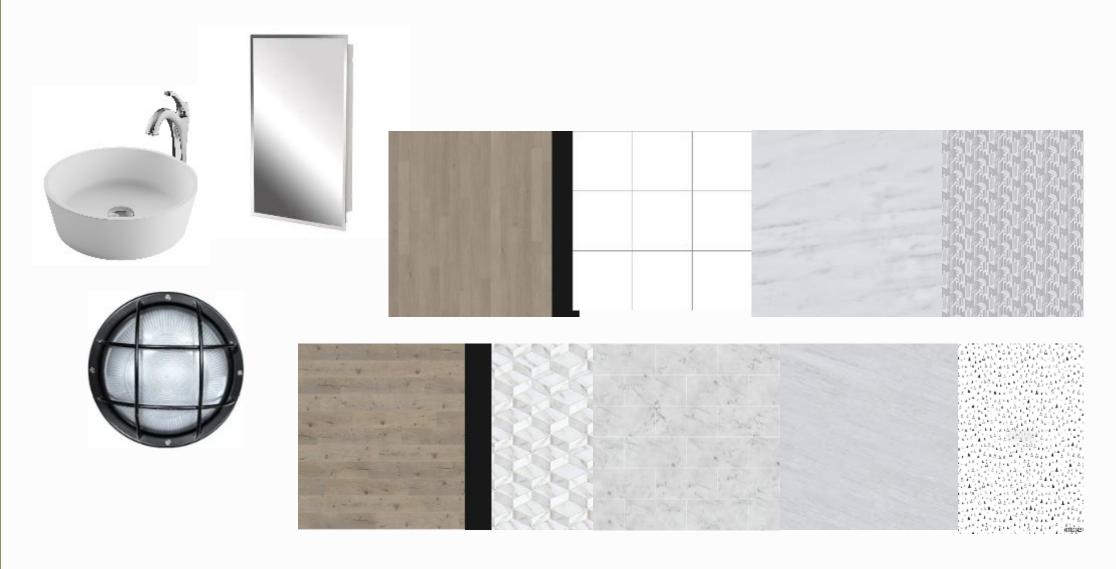

# PORTFOLIO 3

SAMANTHA HEUMAN

#### FURNITURE PLAN



#### REFLECTED CEILING PLAN



### CEILING DUCT PLAN



# RENDERED PERSPECTIVES

## ENTRANCE



# FIRST LIVING ROOM



# DINING ROOM



# SECOND LIVING ROOM



# KITCHEN



#### KITCHEN



# MASTER BEDROOM



## MASTER BATHROOM



# GUEST BEDROOM



## GUEST BATHROOM



# DESIGN CONSIDERATIONS





• THE COLOR RATIONALE IS BOLD ACCENT COLORS, PRIMARILY REDS AND BLUES, WITH SUBTLE NEUTRALS

AND GREYS

# FURNITURE AND FINISHES

#### FIRST LIVING ROOM







#### KITCHEN













#### DINING ROOM







#### SECONG LIVING ROOM











#### MASTER BEDROOM







#### MASTER BATHROOM



### GUEST BEDROOM







#### GUEST BATHROOM



# ANTROPOMETRIC AND ERGONOMIC FEATURES





SMOOTH
ENTRANCE
INTO SHOWER 
FOR
WHEELCHAIR
ACCESS

CUTOUT
BENEATH
SINK FOR WHEELCHAIR
ACCESS

FRONT LOAD WASHER AND DRYER FOR WHEELCHAIR ACCESS



OPEN FLOOR PLAN TO AVOID TIGHT SPACES AS WELL AS LETS SOUND VIBRATIONS MOVE MORE FREELY

> OVEN IS ON BOTTOM CABINET FOR EASY ACCESS

CUTOUT
BENEATH
SINK FOR
WHEELCHAIR
ACCESS

# WALKTHROUGH



https://vimeo.com/374729491