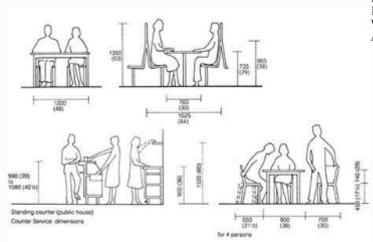

# ANTROPOMETRIC AND ERGONOMIC FEATURES

SMOOTH
ENTRANCE
INTO SHOWER 
FOR
WHEELCHAIR
ACCESS

CUTOUT
BENEATH
SINK FOR WHEELCHAIR
ACCESS

FRONT LOAD WASHER AND DRYER FOR WHEELCHAIR ACCESS

OPEN FLOOR PLAN TO AVOID TIGHT SPACES AS WELL AS LETS SOUND VIBRATIONS MOVE MORE FREELY

> OVEN IS ON BOTTOM CABINET FOR EASY ACCESS

CUTOUT
BENEATH
SINK FOR
WHEELCHAIR
ACCESS