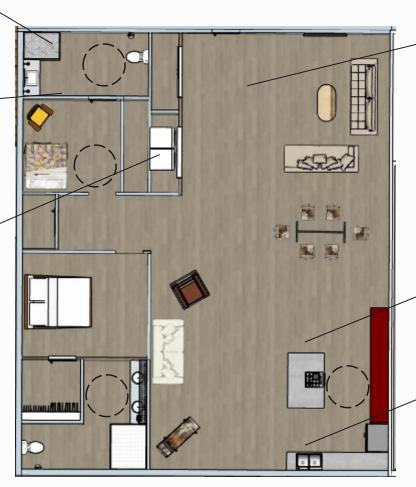

CEILING DUCT PLAN



# RENDERED PERSPECTIVES

## ENTRANCE



# FIRST LIVING ROOM



# DINING ROOM



# SECOND LIVING ROOM



# KITCHEN



#### KITCHEN



# MASTER BEDROOM



## MASTER BATHROOM



# GUEST BEDROOM



## GUEST BATHROOM



# DESIGN CONSIDERATIONS





• THE COLOR RATIONALE IS BOLD ACCENT COLORS, PRIMARILY REDS AND BLUES, WITH SUBTLE NEUTRALS

AND GREYS

# FURNITURE AND FINISHES

#### FIRST LIVING ROOM







#### KITCHEN













#### DINING ROOM







#### SECONG LIVING ROOM











#### MASTER BEDROOM







#### MASTER BATHROOM



### GUEST BEDROOM







#### GUEST BATHROOM



# ANTROPOMETRIC AND ERGONOMIC FEATURES





SMOOTH
ENTRANCE
INTO SHOWER 
FOR
WHEELCHAIR
ACCESS

CUTOUT
BENEATH
SINK FOR WHEELCHAIR
ACCESS

FRONT LOAD WASHER AND DRYER FOR WHEELCHAIR ACCESS



OPEN FLOOR PLAN TO AVOID TIGHT SPACES AS WELL AS LETS SOUND VIBRATIONS MOVE MORE FREELY

> OVEN IS ON BOTTOM CABINET FOR EASY ACCESS

CUTOUT
BENEATH
SINK FOR
WHEELCHAIR
ACCESS

# WALKTHROUGH



https://vimeo.com/374729491