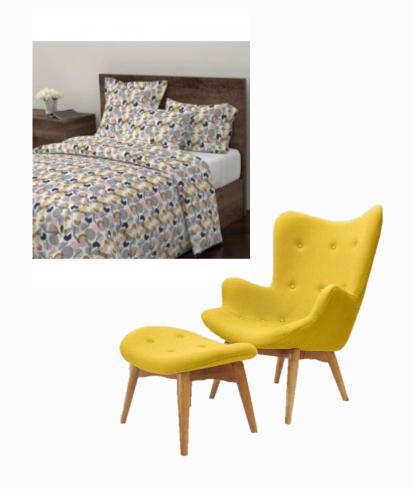

# PORTFOLIO 3

SAMANTHA HEUMAN

#### FURNITURE PLAN



#### REFLECTED CEILING PLAN



### CEILING DUCT PLAN



# RENDERED PERSPECTIVES

## ENTRANCE



# FIRST LIVING ROOM



# DINING ROOM



# SECOND LIVING ROOM



# KITCHEN



#### KITCHEN



# MASTER BEDROOM



## MASTER BATHROOM



# GUEST BEDROOM



## GUEST BATHROOM



# DESIGN CONSIDERATIONS





• THE COLOR RATIONALE IS BOLD ACCENT COLORS, PRIMARILY REDS AND BLUES, WITH SUBTLE NEUTRALS

AND GREYS

# FURNITURE AND FINISHES

#### FIRST LIVING ROOM







#### KITCHEN













#### DINING ROOM







#### SECONG LIVING ROOM











#### MASTER BEDROOM







#### MASTER BATHROOM



### GUEST BEDROOM







#### GUEST BATHROOM



# ANTROPOMETRIC AND ERGONOMIC FEATURES





SMOOTH
ENTRANCE
INTO SHOWER 
FOR
WHEELCHAIR
ACCESS

CUTOUT
BENEATH
SINK FOR WHEELCHAIR
ACCESS

FRONT LOAD WASHER AND DRYER FOR WHEELCHAIR ACCESS



OPEN FLOOR PLAN TO AVOID TIGHT SPACES AS WELL AS LETS SOUND VIBRATIONS MOVE MORE FREELY

> OVEN IS ON BOTTOM CABINET FOR EASY ACCESS

CUTOUT
BENEATH
SINK FOR
WHEELCHAIR
ACCESS

# WALKTHROUGH



https://vimeo.com/374729491