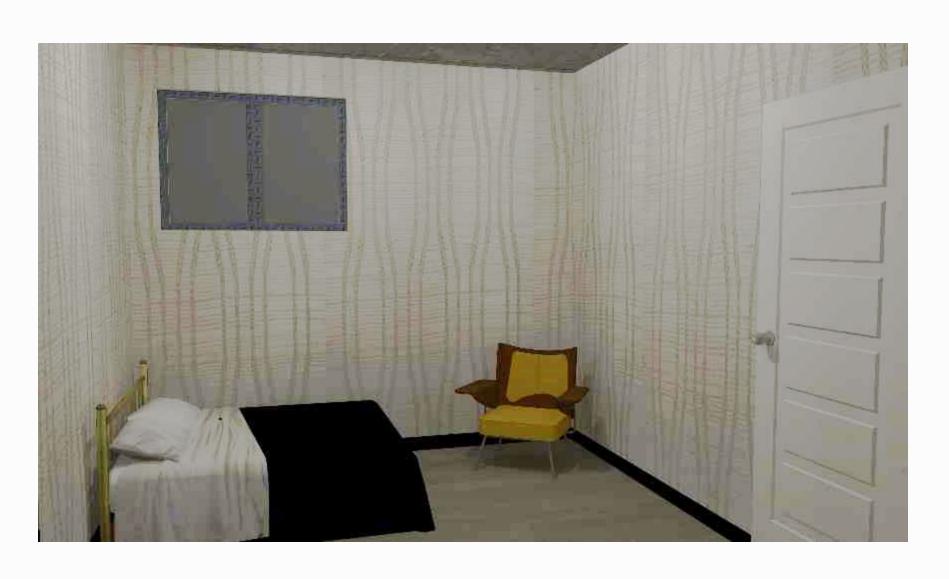

# PORTFOLIO 3

SAMANTHA HEUMAN

#### FURNITURE PLAN



#### REFLECTED CEILING PLAN



### CEILING DUCT PLAN



# RENDERED PERSPECTIVES

## ENTRANCE



# FIRST LIVING ROOM



# DINING ROOM



# SECOND LIVING ROOM



# KITCHEN



#### KITCHEN



# MASTER BEDROOM



## MASTER BATHROOM



# GUEST BEDROOM



## GUEST BATHROOM



# DESIGN CONSIDERATIONS





• THE COLOR RATIONALE IS BOLD ACCENT COLORS, PRIMARILY REDS AND BLUES, WITH SUBTLE NEUTRALS

AND GREYS

# FURNITURE AND FINISHES

#### FIRST LIVING ROOM







#### KITCHEN













#### DINING ROOM







#### SECONG LIVING ROOM











#### MASTER BEDROOM







#### MASTER BATHROOM



### GUEST BEDROOM







#### GUEST BATHROOM



# ANTROPOMETRIC AND ERGONOMIC FEATURES





SMOOTH
ENTRANCE
INTO SHOWER 
FOR
WHEELCHAIR
ACCESS

CUTOUT
BENEATH
SINK FOR WHEELCHAIR
ACCESS

FRONT LOAD WASHER AND DRYER FOR WHEELCHAIR ACCESS



OPEN FLOOR PLAN TO AVOID TIGHT SPACES AS WELL AS LETS SOUND VIBRATIONS MOVE MORE FREELY

> OVEN IS ON BOTTOM CABINET FOR EASY ACCESS

CUTOUT
BENEATH
SINK FOR
WHEELCHAIR
ACCESS

# WALKTHROUGH



https://vimeo.com/