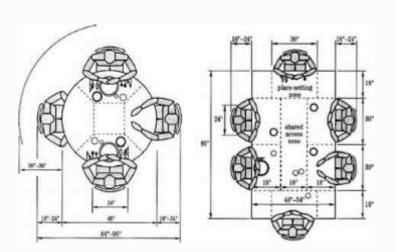

# ANTROPOMETRIC AND ERGONOMIC FEATURES

SMOOTH
ENTRANCE
INTO SHOWER 
FOR
WHEELCHAIR
ACCESS

CUTOUT
BENEATH
SINK FOR WHEELCHAIR
ACCESS

FRONT LOAD WASHER AND DRYER FOR WHEELCHAIR ACCESS

OPEN FLOOR PLAN TO AVOID TIGHT SPACES AS WELL AS LETS SOUND VIBRATIONS MOVE MORE FREELY