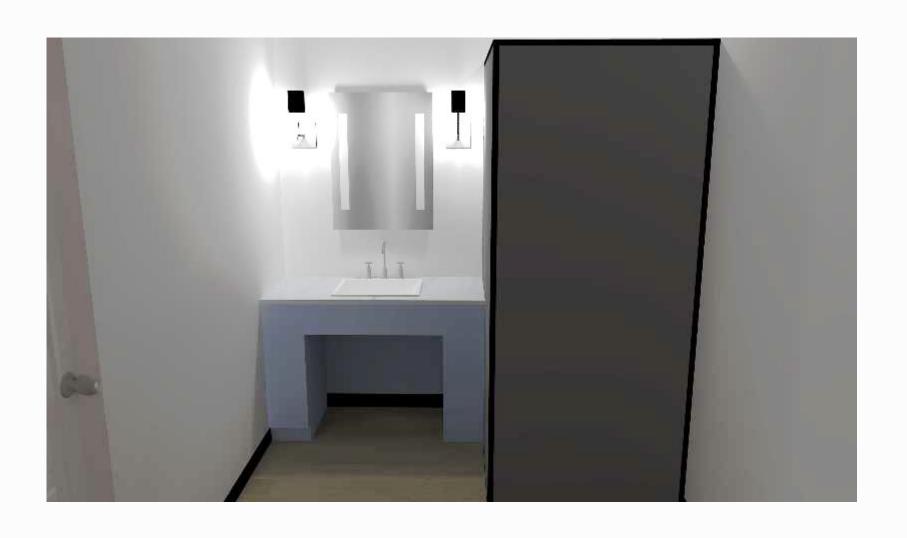

## GUEST BATHROOM

# ANTROPOMETRIC AND ERGONOMIC FEATURES

SMOOTH
ENTRANCE
INTO SHOWER 
FOR
WHEELCHAIR
ACCESS

CUTOUT
BENEATH
SINK FOR WHEELCHAIR
ACCESS

FRONT LOAD WASHER AND DRYER FOR WHEELCHAIR ACCESS

OPEN FLOOR PLAN TO AVOID TIGHT SPACES AS WELL AS LETS SOUND VIBRATIONS MOVE MORE FREELY