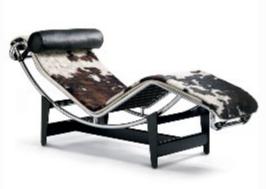

# PORTFOLIO 3

SAMANTHA HEUMAN

#### FURNITURE PLAN



#### REFLECTED CEILING PLAN



### CEILING DUCT PLAN



# RENDERED PERSPECTIVES

## ENTRANCE



# FIRST LIVING ROOM



# DINING ROOM



# SECOND LIVING ROOM



# KITCHEN



#### KITCHEN



# MASTER BEDROOM



## MASTER BATHROOM



# GUEST BEDROOM



## GUEST BATHROOM



# DESIGN CONSIDERATIONS





• THE COLOR RATIONALE IS BOLD ACCENT COLORS, PRIMARILY REDS AND BLUES, WITH SUBTLE NEUTRALS

AND GREYS

# FURNITURE AND FINISHES

#### FIRST LIVING ROOM







#### KITCHEN













#### DINING ROOM







#### SECONG LIVING ROOM











#### MASTER BEDROOM







#### MASTER BATHROOM



### GUEST BEDROOM







#### GUEST BATHROOM



# ANTROPOMETRIC AND ERGONOMIC FEATURES





SMOOTH
ENTRANCE
INTO SHOWER 
FOR
WHEELCHAIR
ACCESS

CUTOUT
BENEATH
SINK FOR WHEELCHAIR
ACCESS

FRONT LOAD WASHER AND DRYER FOR WHEELCHAIR ACCESS



OPEN FLOOR PLAN TO AVOID TIGHT SPACES AS WELL AS LETS SOUND VIBRATIONS MOVE MORE FREELY

> OVEN IS ON BOTTOM CABINET FOR EASY ACCESS

CUTOUT
BENEATH
SINK FOR
WHEELCHAIR
ACCESS

# WALKTHROUGH



https://vimeo.com/374729491