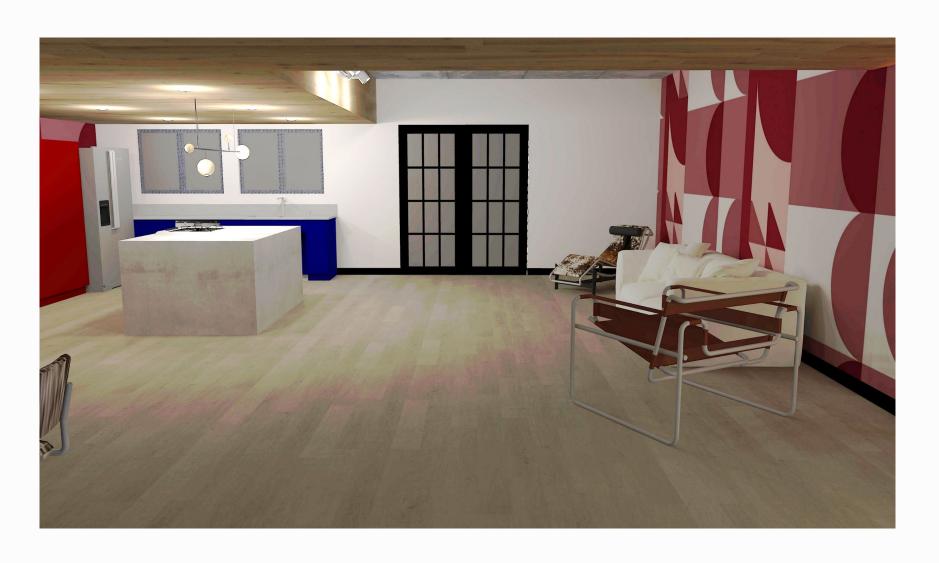

# PORTFOLIO 3

SAMANTHA HEUMAN

#### FURNITURE PLAN



#### REFLECTED CEILING PLAN



### CEILING DUCT PLAN



# RENDERED PERSPECTIVES

## ENTRANCE



# FIRST LIVING ROOM



# DINING ROOM



# SECOND LIVING ROOM



# KITCHEN



#### KITCHEN



# MASTER BEDROOM



## MASTER BATHROOM



# GUEST BEDROOM



## GUEST BATHROOM



# DESIGN CONSIDERATIONS





• THE COLOR RATIONALE IS BOLD ACCENT COLORS, PRIMARILY REDS AND BLUES, WITH SUBTLE NEUTRALS

AND GREYS

# FURNITURE AND FINISHES

#### FIRST LIVING ROOM







#### KITCHEN













#### DINING ROOM







#### SECONG LIVING ROOM











#### MASTER BEDROOM







#### MASTER BATHROOM



### GUEST BEDROOM







#### GUEST BATHROOM



# ANTROPOMETRIC AND ERGONOMIC FEATURES





SMOOTH
ENTRANCE
INTO SHOWER 
FOR
WHEELCHAIR
ACCESS

CUTOUT
BENEATH
SINK FOR WHEELCHAIR
ACCESS

FRONT LOAD WASHER AND DRYER FOR WHEELCHAIR ACCESS



OPEN FLOOR PLAN TO AVOID TIGHT SPACES AS WELL AS LETS SOUND VIBRATIONS MOVE MORE FREELY

> OVEN IS ON BOTTOM CABINET FOR EASY ACCESS

CUTOUT
BENEATH
SI