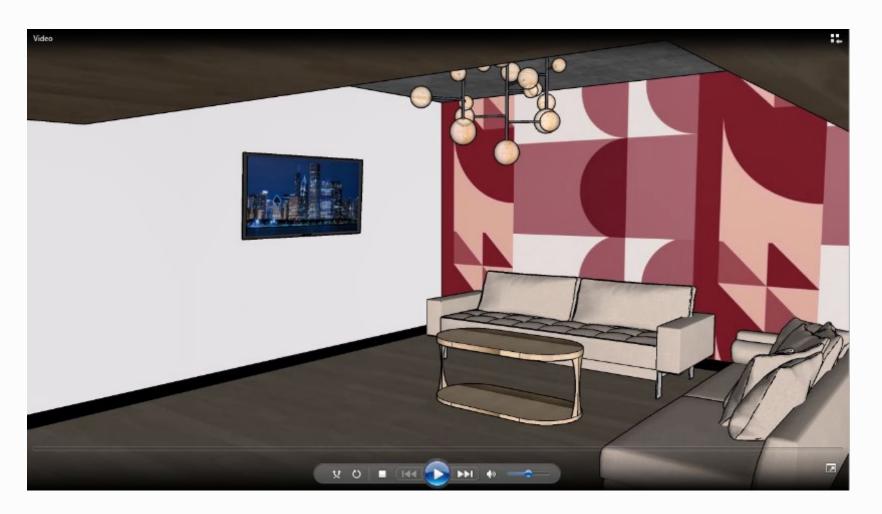

# GUEST BEDROOM



## GUEST BATHROOM



# DESIGN CONSIDERATIONS





• THE COLOR RATIONALE IS BOLD ACCENT COLORS, PRIMARILY REDS AND BLUES, WITH SUBTLE NEUTRALS

AND GREYS

# FURNITURE AND FINISHES

#### FIRST LIVING ROOM







#### KITCHEN













#### DINING ROOM







#### SECONG LIVING ROOM











#### MASTER BEDROOM







#### MASTER BATHROOM



### GUEST BEDROOM







#### GUEST BATHROOM



# ANTROPOMETRIC AND ERGONOMIC FEATURES





SMOOTH
ENTRANCE
INTO SHOWER 
FOR
WHEELCHAIR
ACCESS

CUTOUT
BENEATH
SINK FOR WHEELCHAIR
ACCESS

FRONT LOAD WASHER AND DRYER FOR WHEELCHAIR ACCESS



OPEN FLOOR PLAN TO AVOID TIGHT SPACES AS WELL AS LETS SOUND VIBRATIONS MOVE MORE FREELY

> OVEN IS ON BOTTOM CABINET FOR EASY ACCESS

CUTOUT
BENEATH
SINK FOR
WHEELCHAIR
ACCESS

# WALKTHROUGH



https://vimeo.com/374729491