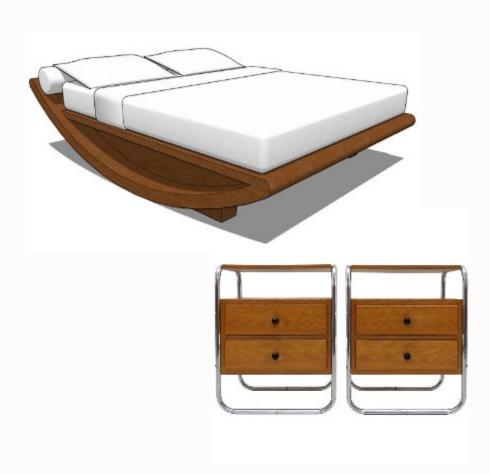

# PORTFOLIO 3

SAMANTHA HEUMAN

#### FURNITURE PLAN



#### REFLECTED CEILING PLAN



### CEILING DUCT PLAN



# RENDERED PERSPECTIVES

## ENTRANCE



# FIRST LIVING ROOM



# DINING ROOM



# SECOND LIVING ROOM



# KITCHEN



#### KITCHEN



# MASTER BEDROOM



## MASTER BATHROOM



# GUEST BEDROOM



## GUEST BATHROOM



# DESIGN CONSIDERATIONS





• THE COLOR RATIONALE IS BOLD ACCENT COLORS, PRIMARILY REDS AND BLUES, WITH SUBTLE NEUTRALS

AND GREYS

# FURNITURE AND FINISHES

#### FIRST LIVING ROOM







#### KITCHEN













#### DINING ROOM







#### SECONG LIVING ROOM











#### MASTER BEDROOM







#### MASTER BATHROOM



### GUEST BEDROOM







#### GUEST BATHROOM



# ANTROPOMETRIC AND ERGONOMIC FEATURES





SMOOTH
ENTRANCE
INTO SHOWER 
FOR
WHEELCHAIR
ACCESS

CUTOUT
BENEATH
SINK FOR WHEELCHAIR
ACCESS

FRONT LOAD WASHER AND DRYER FOR WHEELCHAIR ACCESS



OPEN FLOOR PLAN TO AVOID TIGHT SPACES AS WELL AS LETS SOUND VIBRATIONS MOVE MORE FREELY

> OVEN IS ON BOTTOM CABINET FOR EASY ACCESS

CUTOUT
BENEATH
SINK FOR
WHEELCHAIR
ACCESS

# WALKTHROUGH



https://vimeo.com/374729491