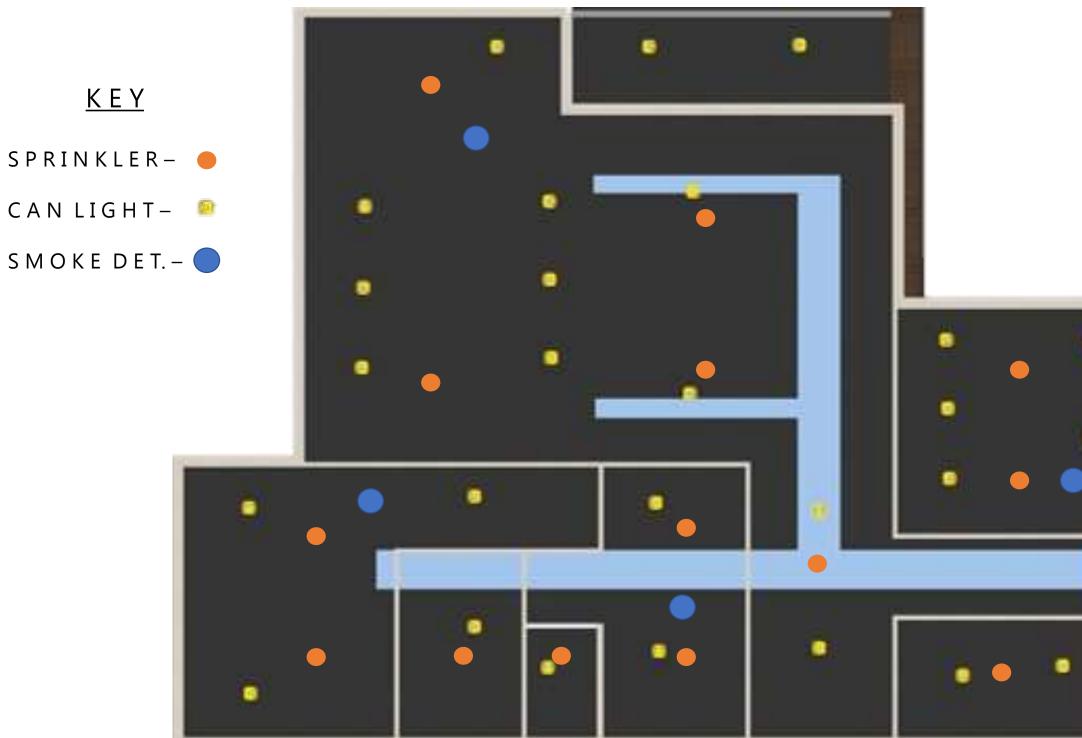

# PORTFOLIO

A. C. C. C. A. A.



### FURNITURE PLAN



### REFLECTED CEILING PLAN







## COLOR RATIONALE



- VIBRANT AND FUNKY INSPIRATION
- DIFFERENT COLORS PROMOTE VARYING MOODS SUCH AS BLUE CAN HELP INSOMNIA THERFORE IT IS USED PREDOMINANTLY IN BEDROOM
- YELLOW CAN IMPROVE OVERALL MOOD AND RAISE ENERGY THEREFORE IS USED THROUGHOUT PRIMARY COMMUNITY AREAS
- CLIENTS PREFER THE STREAMLINE MODERN STYLE WHICH MOST OFTEN UTILIZES STRONG COLORS THROUGHOUT THE DESIGN
- HOME APPLIANCES DURING THE STREAMLINE MODERN ERA (1930'S) WERE OFTEN MADE OUT OF NON-NUETRAL COLORS SO THE PALETTE CAN ALSO BE SEEN IN THOSE DETAILS

### LIVING ROOM



### ΚΙΤΟΗΕΝ



### BEDROOM





### ANTHROPOMETRIC + ERGONOMIC FEATURES



28 TO 32 INCH HIGH DESK FOR WHEELCHAIR WRITING COMFORT

- CUT OUT IN FLOORING TO PLACE CARPET IN LIVING ROOM FOR EASY ROLLIN'
- OPEN FLOOR PLAN USED TO AVOID UNNECESS