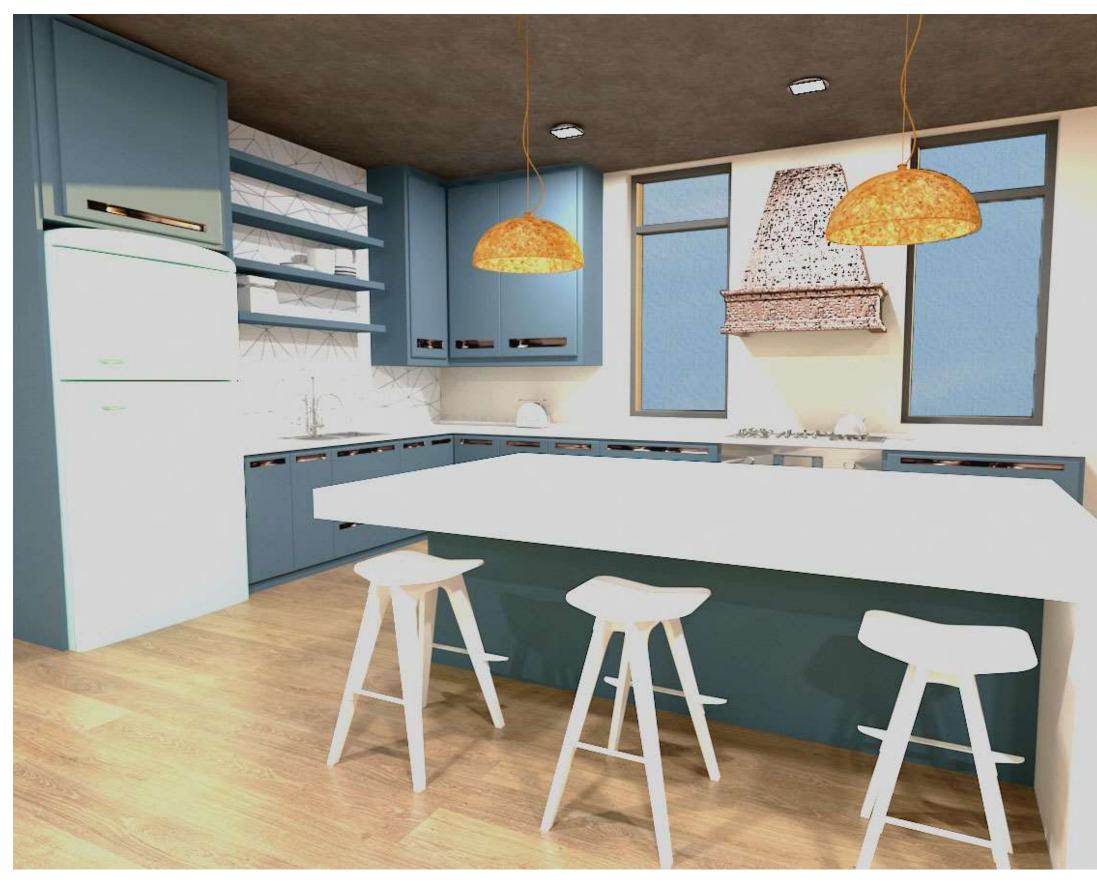

SO THE PALETTE CAN ALSO BE SEEN IN THOSE DETAILS

### LIVING ROOM



### ΚΙΤΟΗΕΝ



### BEDROOM





### ANTHROPOMETRIC + ERGONOMIC FEATURES



28 TO 32 INCH HIGH DESK FOR WHEELCHAIR WRITING COMFORT

- CUT OUT IN FLOORING TO PLACE CARPET IN LIVING ROOM FOR EASY ROLLIN'
- OPEN FLOOR PLAN USED TO AVOID UNNECESSARILY TIGHT ~ **SPACES**
- MOVABLE BENCH IN ORDER FOR ALL SEATS TO BE MOVED WITH EASE
- OVEN IS ON BOTTOM CABINETS FOR EASY ACCESS

- IN SHOWERS ALL TOILETS

FRONT LOAD WASHER AND DRYER FOR HANDICAP ACCESS

NO HEIGHT CHANGE FOR EASY ROLL

33 INCH HIGH HAND RAILING BESIDE

CUTOUTS BENEATH ALL BATHROOM SINKS FOR WHEELCHAIR ACCESS

LOW PLATFORM BED TO EASILY MOVE FROM WHEELCHAIR TO BED LARGE WINDOWS SO BYSTANDERS CAN SEE IF SOMEONE FALLS

### 3 D VIEWS



### LIVING ROOM

### 3 D VIEWS





### ΚΙΤΟΗΕΝ

### 3 D VIEWS



M A S T E R B E D R O O M

# NARRATED WALKTHROUGH