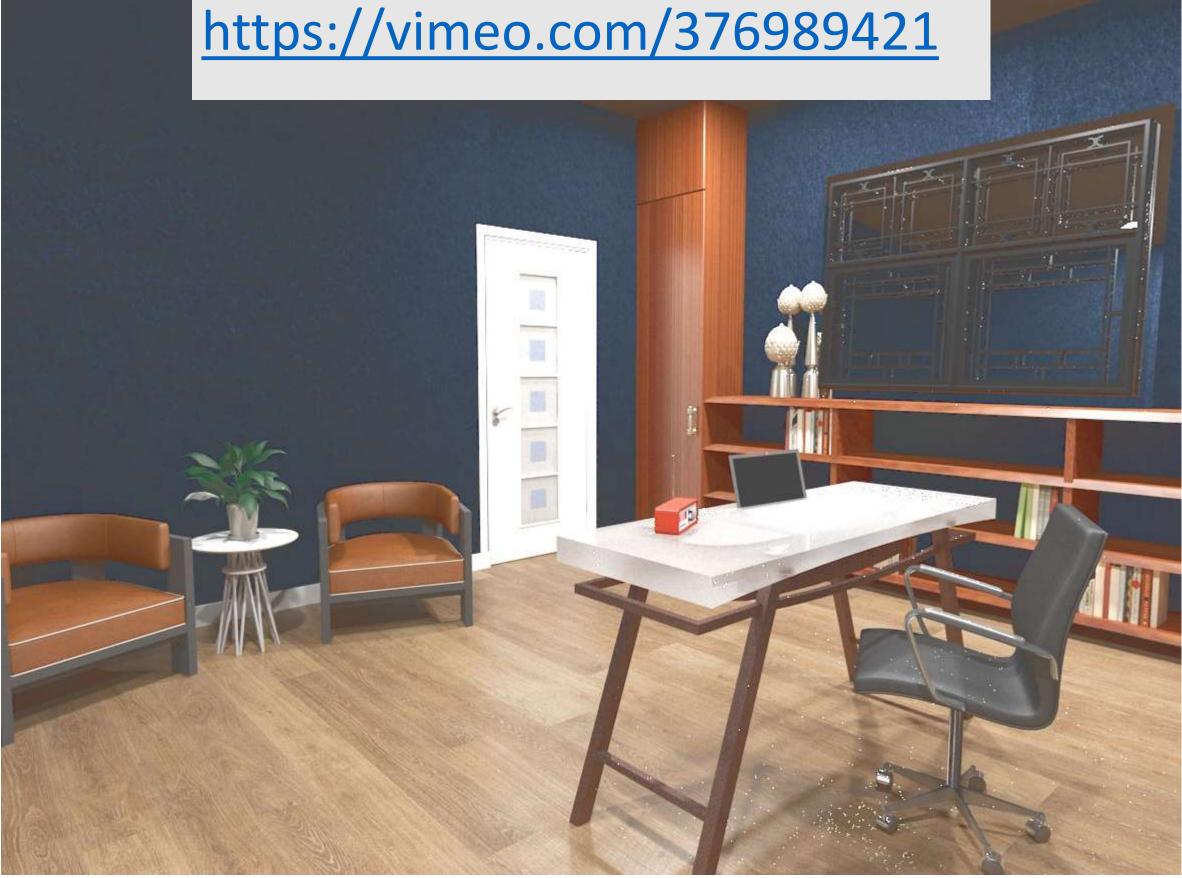

### ANTHROPOMETRIC + ERGONOMIC FEATURES

28 TO 32 INCH HIGH DESK FOR WHEELCHAIR WRITING COMFORT

- CUT OUT IN FLOORING TO PLACE CARPET IN LIVING ROOM FOR EASY ROLLIN'
- OPEN FLOOR PLAN USED TO AVOID UNNECESSARILY TIGHT ~ **SPACES**
- MOVABLE BENCH IN ORDER FOR ALL SEATS TO BE MOVED WITH EASE
- OVEN IS ON BOTTOM CABINETS FOR EASY ACCESS