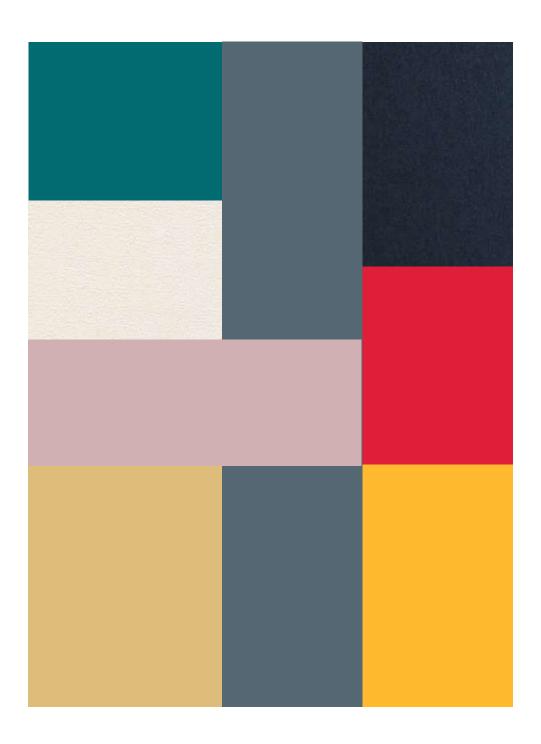

## COLOR RATIONALE

- VIBRANT AND FUNKY INSPIRATION
- DIFFERENT COLORS PROMOTE VARYING MOODS SUCH AS BLUE CAN HELP INSOMNIA THERFORE IT IS USED PREDOMINANTLY IN BEDROOM
- YELLOW CAN IMPROVE OVERALL MOOD AND RAISE ENERGY THEREFORE IS USED THROUGHOUT PRIMARY COMMUNITY AREAS
- CLIENTS PREFER THE STREAMLINE MODERN STYLE WHICH MOST OFTEN UTILIZES STRONG COLORS THROUGHOUT THE DESIGN
- HOME APPLIANCES DURING THE STREAMLINE MODERN ERA (1930'S) WERE OFTEN MADE OUT OF NON-NUETRAL COLORS SO THE PALETTE CAN ALSO BE SEEN IN THOSE DETAILS