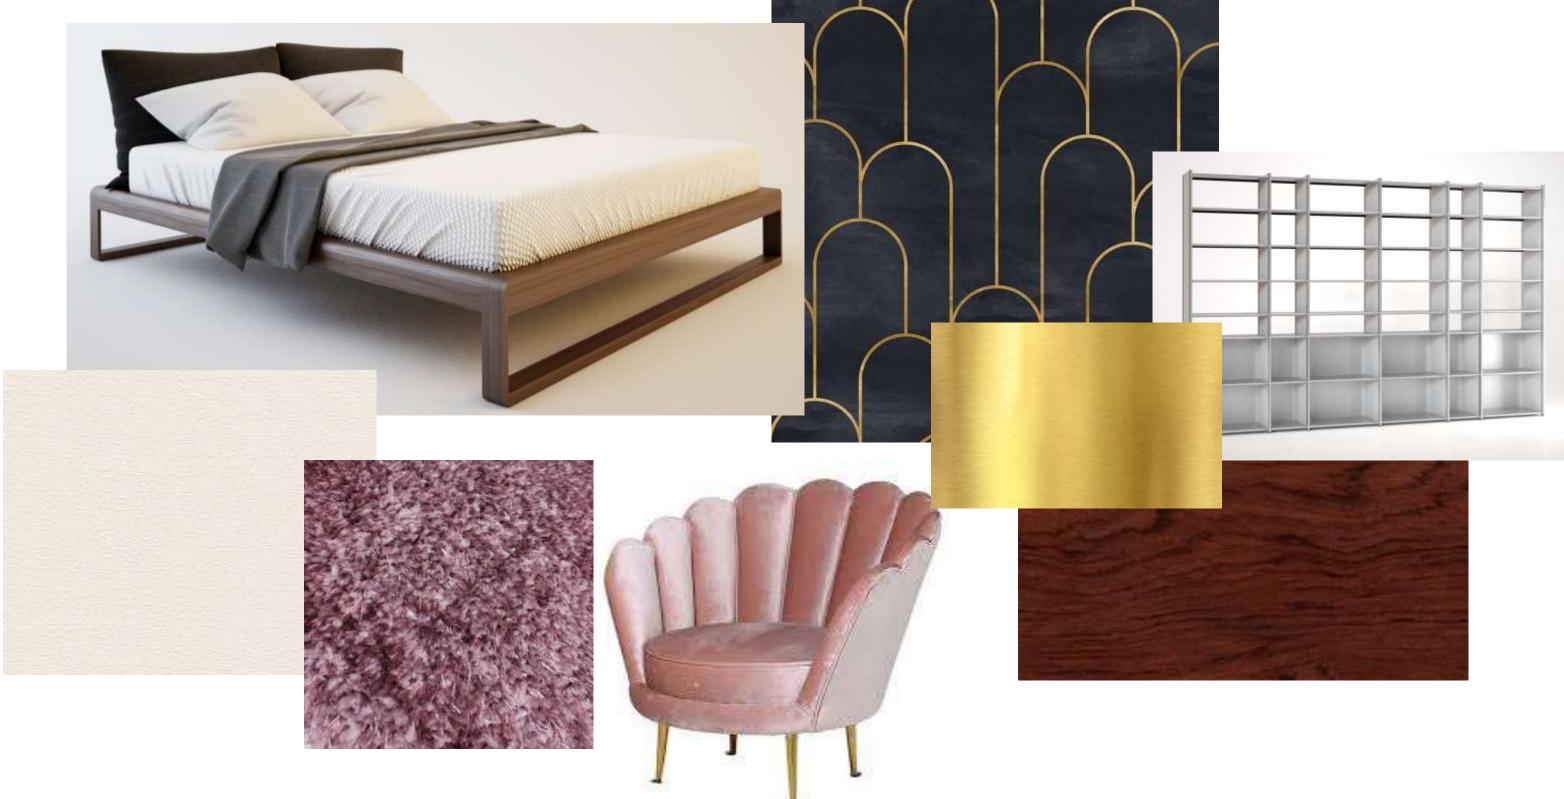

# PORTFOLIO

A. C. C. C. A. A.



### FURNITURE PLAN



### REFLECTED CEILING PLAN







## COLOR RATIONALE



- VIBRANT AND FUNKY INSPIRATION
- DIFFERENT COLORS PROMOTE VARYING MOODS SUCH AS BLUE CAN HELP INSOMNIA THERFORE IT IS USED PREDOMINANTLY IN BEDROOM
- YELLOW CAN IMPROVE OVERALL MOOD AND RAISE ENERGY THEREFORE IS USED THROUGHOUT PRIMARY COMMUNITY AREAS
- CLIENTS PREFER THE STREAMLINE MODERN STYLE WHICH MOST OFTEN UTILIZES STRONG COLORS THROUGHOUT THE DESIGN
- HOME APPLIANCES DURING THE STREAMLINE MODERN ERA (1930'S) WERE OFTEN MADE OUT OF NON-NUETRAL COLORS SO THE PALETTE CAN ALSO BE SEEN IN THOSE DETAILS

### LIVING ROOM



### ΚΙΤΟΗΕΝ



### BEDROOM





### ANTHROPOMETRIC + ERGONOMIC FEATURES



28 TO 32 INCH HIGH DESK FOR WHEELCHAIR WRITING COMFORT

- CUT OUT IN FLOORING TO PLACE CARPET IN LIVING ROOM FOR EASY ROLLIN'
- OPEN FLOOR PLAN USED TO AVOID UNNECESSARILY TIGHT ~ **SPACES**
- MOVABLE BENCH IN ORDER FOR ALL SEATS TO BE MOVED WITH EASE
- OVEN IS ON BOTTOM CABINETS FOR EASY ACCESS

- IN SHOWERS ALL TOILETS

FRONT LOAD WASHER AND DRYER FOR HANDICAP ACCESS

NO HEIGHT CHANGE FOR EASY ROLL

33 INCH HIGH HAND RAILING BESIDE

CUTOUTS BENEATH ALL BATHROOM SINKS FOR WHEELCHAIR ACCESS

LOW PLATFORM BED TO EASILY MOVE FROM WHEELCHAIR TO BED LARGE WINDOWS SO BYSTANDERS CAN SEE IF SOMEONE FALLS

### 3 D VIEWS



### LIVING ROOM

### 3 D VIEWS





### ΚΙΤΟΗΕΝ

### 3 D VIEWS



M A S T E R B E D R O O M

# NARRATED WALKTHROUGH