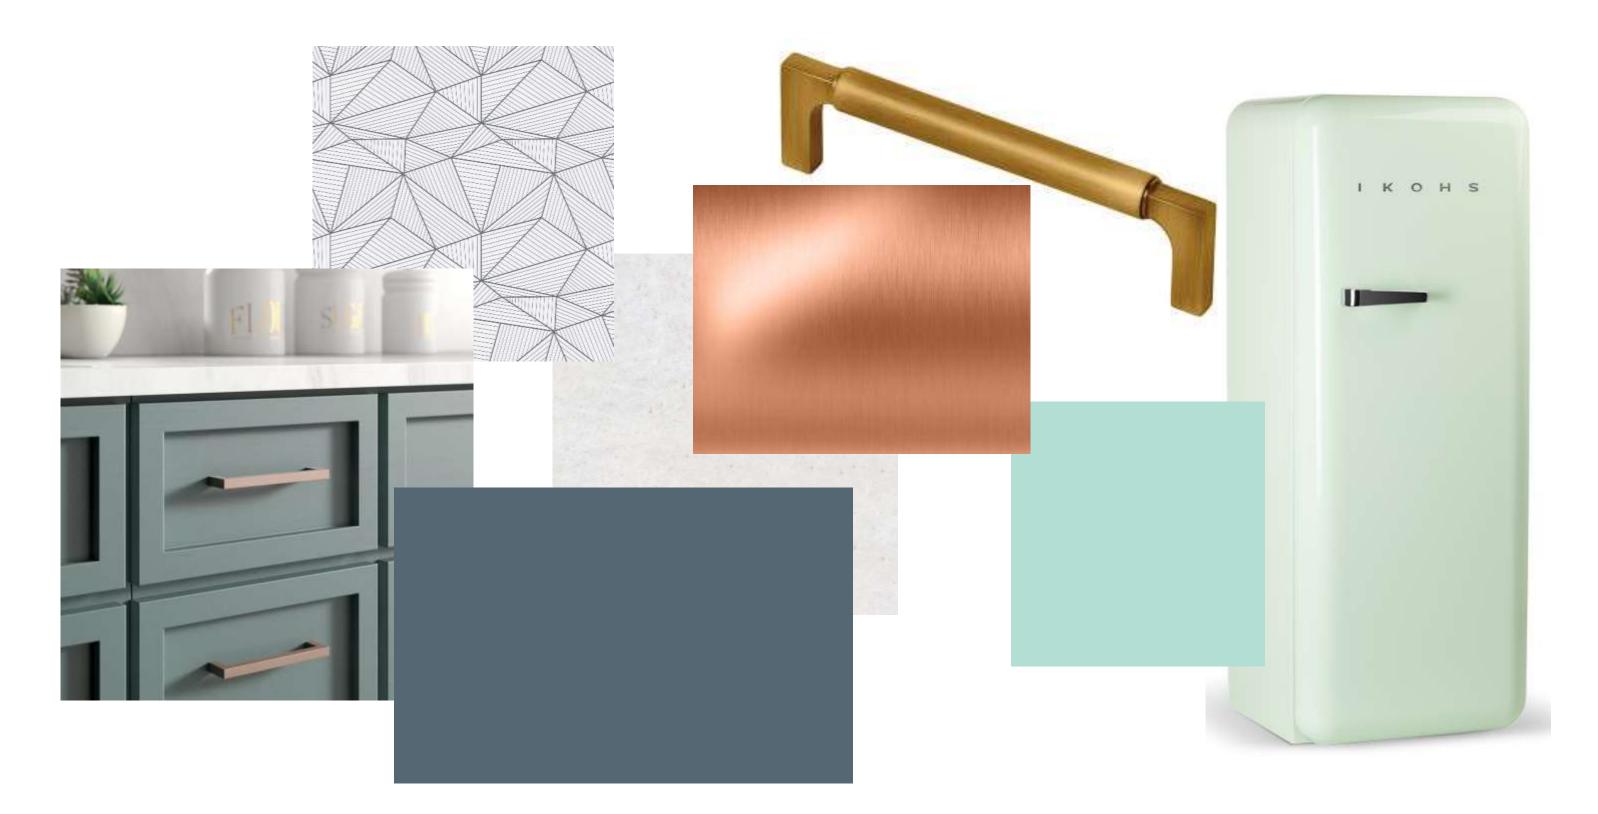

# PORTFOLIO

A. C. C. C. A. A.



### FURNITURE PLAN



### REFLECTED CEILING PLAN







## COLOR RATIONALE



- VIBRANT AND FUNKY INSPIRATION
- DIFFERENT COLORS PROMOTE VARYING MOODS SUCH AS BLUE CAN HELP INSOMNIA THERFORE IT IS USED PREDOMINANTLY IN BEDROOM
- YELLOW CAN IMPROVE OVERALL MOOD AND RAISE ENERGY THEREFORE IS USED THROUGHOUT PRIMARY COMMUNITY AREAS
- CLIENTS PREFER THE STREAMLINE MODERN STYLE WHICH MOST OFTEN UTILIZES STRONG COLORS THROUGHOUT THE DESIGN
- HOME APPLIANCES DURING THE STREAMLINE MODERN ERA (1930'S) WERE OFTEN MADE OUT OF NON-NUETRAL COLORS SO THE PALETTE CAN ALSO BE SEEN IN THOSE DETAILS

### LIVING ROOM



### ΚΙΤΟΗΕΝ



### BEDROOM





### ANTHROPOMETRIC + ERGONOMIC FEATURES



28 TO 32 INCH HIGH DESK FOR WHEELCHAIR WRITING COMFORT

- CUT OUT IN FLOORING TO PLACE CARPET IN LIVING ROOM FOR EASY ROLLIN'
- OPEN FLOOR PLAN USED TO AVOID UNNECESSARILY TIGHT ~ **SPACES**
- MOVABLE BENCH IN ORDER FOR ALL SEATS TO BE MOVED WITH EASE
- OVEN IS ON BOTTOM CABINETS FOR EASY ACCESS

- IN SHOWERS ALL TOILETS

FRONT LOAD WASHER AND DRYER FOR HANDICAP ACCESS

NO HEIGHT CHANGE FOR EASY ROLL

33 INCH HIGH HAND RAILING BESIDE

CUTOUTS BENEATH ALL BATHROOM SINKS FOR WHEELCHAIR ACCESS

LOW PLATFORM BED TO EASILY MOVE FROM WHEELCHAIR TO BED LARGE WINDOWS SO BYSTANDERS CAN SEE IF SOMEONE FALLS

### 3 D VIEWS



### LIVING ROOM

### 3 D VIEWS





### ΚΙΤΟΗΕΝ

### 3 D VIEWS



M A S T E R B E D R O O M

# NARRATED WALKTHROUGH