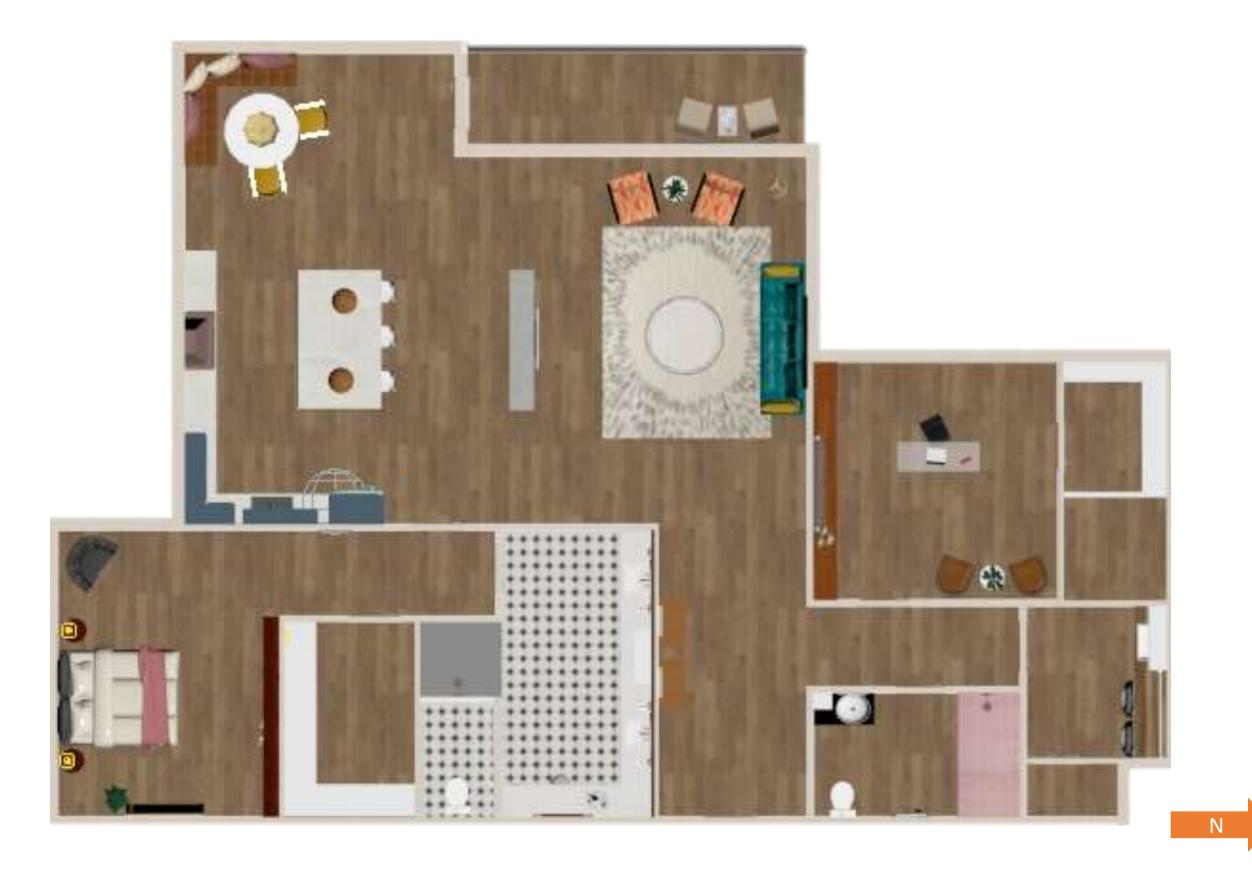

# PORTFOLIO

A. C. C. C. A. A.



### FURNITURE PLAN



### REFLECTED CEILING PLAN







## COLOR RATIONALE



- VIBRANT AND FUNKY INSPIRATION
- DIFFERENT COLORS PROMOTE VARYING MOODS SUCH AS BLUE CAN HELP INSOMNIA THERFORE IT IS USED PREDOMINANTLY IN BEDROOM
- YELLOW CAN IMPROVE OVERALL MOOD AND RAISE ENERGY THEREFORE IS USED THROUGHOUT PRIMARY COMMUNITY AREAS
- CLIENTS PREFER THE STREAMLINE MODERN STYLE WHICH MOST OFTEN UTILIZES STRONG COLORS THROUGHOUT THE DESIGN
- HOME APPLIANCES DURING THE STREAMLINE MODERN ERA (1930'S) WERE OFTEN MADE OUT OF NON-NUETRAL COLORS SO THE PALETTE CAN ALSO BE SEEN IN THOSE DETAILS

### LIVING ROOM



### ΚΙΤΟΗΕΝ



### BEDROOM





### ANTHROPOMETRIC + ERGONOMIC FEATURES



28 TO 32 INCH HIGH DESK FOR WHEELCHAIR WRITING COMFORT

- CUT OUT IN FLOORING TO PLACE CARPET IN LIVING ROOM FOR EASY ROLLIN'
- OPEN FLO