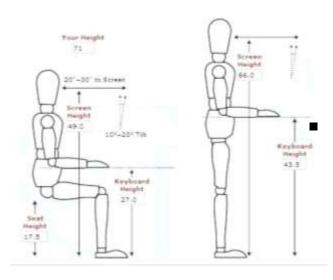

### ANTHROPOMETRIC + ERGONOMIC FEATURES

28 TO 32 INCH HIGH DESK FOR WHEELCHAIR WRITING COMFORT

- CUT OUT IN FLOORING TO PLACE CARPET IN LIVING ROOM FOR EASY ROLLIN'
- OPEN FLOOR PLAN USED TO AVOID UNNECESSARILY TIGHT ~ **SPACES**
- MOVABLE BENCH IN ORDER FOR ALL SEATS TO BE MOVED WITH EASE
- OVEN IS ON BOTTOM CABINETS FOR EASY ACCESS

- IN SHOWERS ALL TOILETS

FRONT LOAD WASHER AND DRYER FOR HANDICAP ACCESS

NO HEIGHT CHANGE FOR EASY ROLL

33 INCH HIGH HAND RAILING BESIDE

CUTOUTS BENEATH ALL BATHROOM SINKS FOR WHEELCHAIR ACCESS

LOW PLATFORM BED TO EASILY MOVE FROM WHEELCHAIR TO BED LARGE WINDOWS SO BYSTANDERS CAN SEE IF SOMEONE FALLS