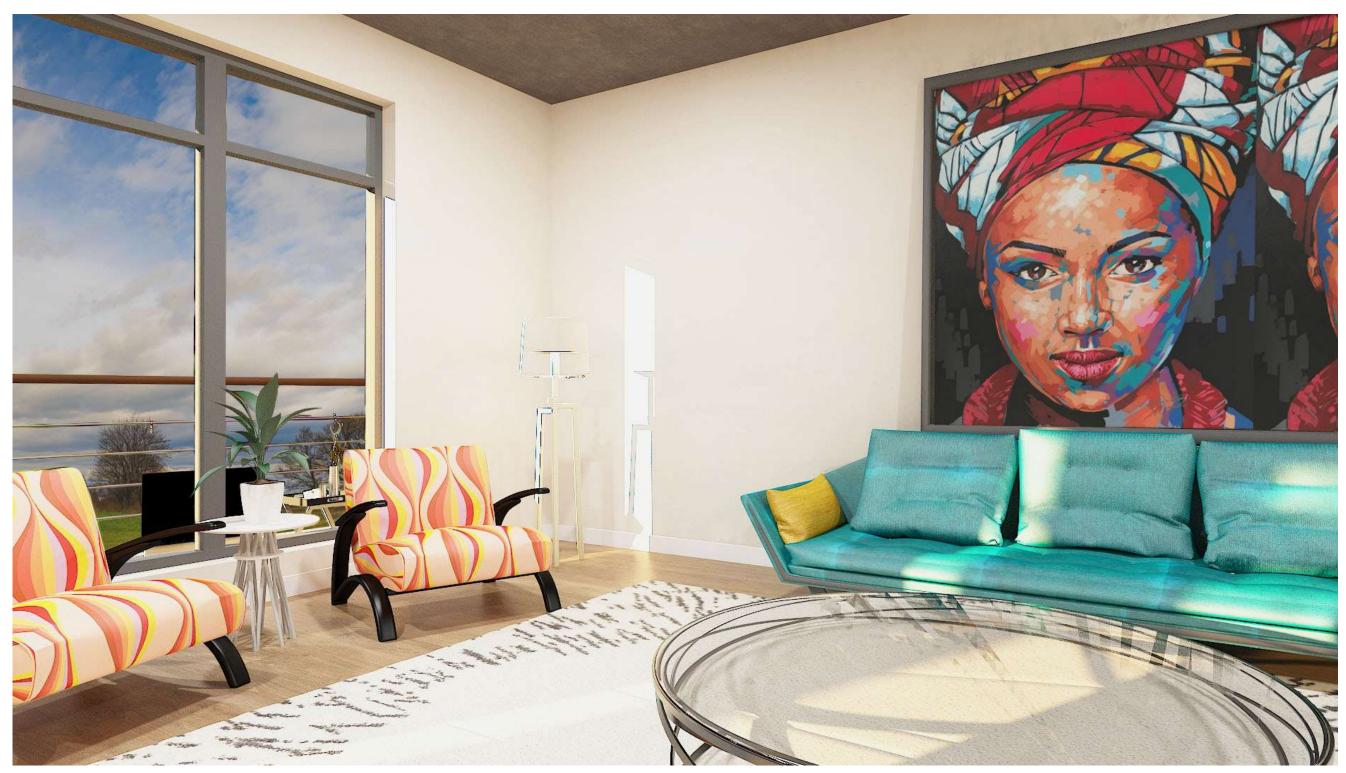

TEN MADE OUT OF NON-NUETRAL COLORS SO THE PALETTE CAN ALSO BE SEEN IN THOSE DETAILS

### LIVING ROOM



### ΚΙΤΟΗΕΝ



### BEDROOM





### ANTHROPOMETRIC + ERGONOMIC FEATURES



28 TO 32 INCH HIGH DESK FOR WHEELCHAIR WRITING COMFORT

- CUT OUT IN FLOORING TO PLACE CARPET IN LIVING ROOM FOR EASY ROLLIN'
- OPEN FLOOR PLAN USED TO AVOID UNNECESSARILY TIGHT ~ **SPACES**
- MOVABLE BENCH IN ORDER FOR ALL SEATS TO BE MOVED WITH EASE
- OVEN IS ON BOTTOM CABINETS FOR EASY ACCESS

- IN SHOWERS ALL TOILETS

FRONT LOAD WASHER AND DRYER FOR HANDICAP ACCESS

NO HEIGHT CHANGE FOR EASY ROLL

33 INCH HIGH HAND RAILING BESIDE

CUTOUTS BENEATH ALL BATHROOM SINKS FOR WHEELCHAIR ACCESS

LOW PLATFORM BED TO EASILY MOVE FROM WHEELCHAIR TO BED LARGE WINDOWS SO BYSTANDERS CAN SEE IF SOMEONE FALLS

### 3 D VIEWS



### LIVING ROOM

### 3 D VIEWS





### ΚΙΤΟΗΕΝ

### 3 D VIEWS



M A S T E R B E D R O O M

# NARRATED WALKTHROUGH