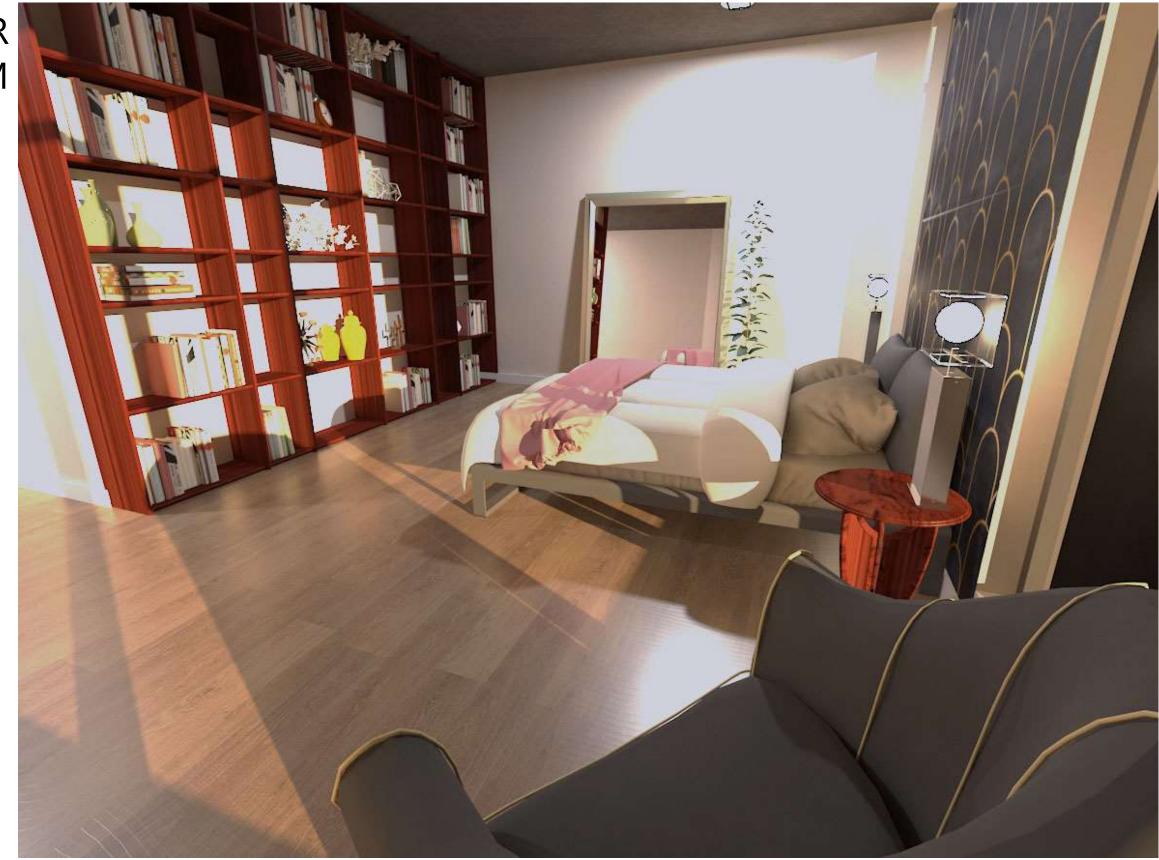

IN THOSE DETAILS

### LIVING ROOM



### ΚΙΤΟΗΕΝ



### BEDROOM





### ANTHROPOMETRIC + ERGONOMIC FEATURES



28 TO 32 INCH HIGH DESK FOR WHEELCHAIR WRITING COMFORT

- CUT OUT IN FLOORING TO PLACE CARPET IN LIVING ROOM FOR EASY ROLLIN'
- OPEN FLOOR PLAN USED TO AVOID UNNECESSARILY TIGHT ~ **SPACES**
- MOVABLE BENCH IN ORDER FOR ALL SEATS TO BE MOVED WITH EASE
- OVEN IS ON BOTTOM CABINETS FOR EASY ACCESS

- IN SHOWERS ALL TOILETS

FRONT LOAD WASHER AND DRYER FOR HANDICAP ACCESS

NO HEIGHT CHANGE FOR EASY ROLL

33 INCH HIGH HAND RAILING BESIDE

CUTOUTS BENEATH ALL BATHROOM SINKS FOR WHEELCHAIR ACCESS

LOW PLATFORM BED TO EASILY MOVE FROM WHEELCHAIR TO BED LARGE WINDOWS SO BYSTANDERS CAN SEE IF SOMEONE FALLS

### 3 D VIEWS



### LIVING ROOM

### 3 D VIEWS





### ΚΙΤΟΗΕΝ

### 3 D VIEWS



M A S T E R B E D R O O M

# NARRATED WALKTHROUGH