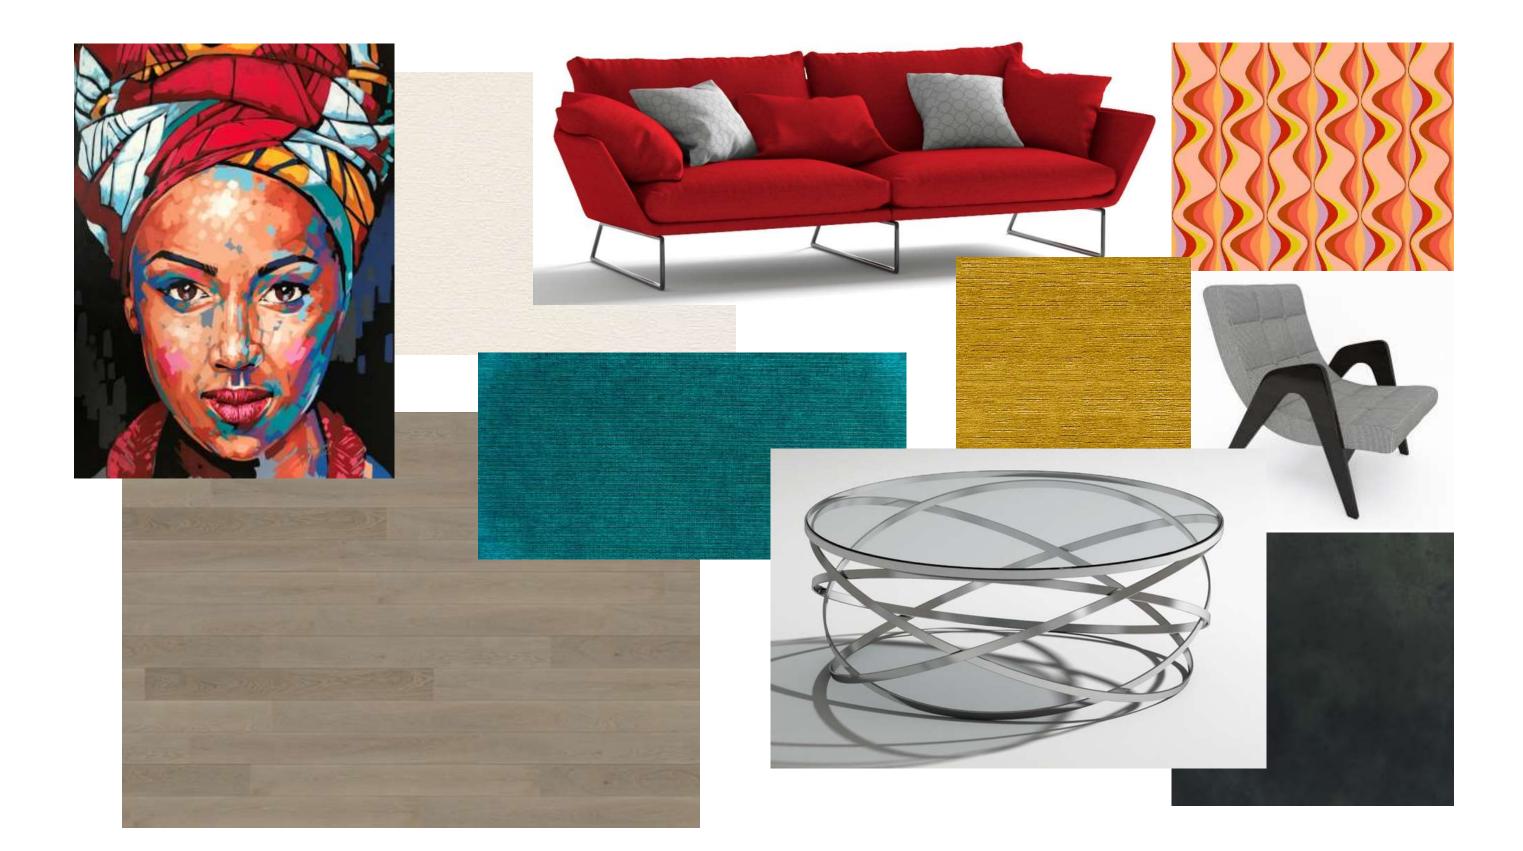

# PORTFOLIO

A. C. C. C. A. A.



### FURNITURE PLAN



### REFLECTED CEILING PLAN







## COLOR RATIONALE



- VIBRANT AND FUNKY INSPIRATION
- DIFFERENT COLORS PROMOTE VARYING MOODS SUCH AS BLUE CAN HELP INSOMNIA THERFORE IT IS USED PREDOMINANTLY IN BEDROOM
- YELLOW CAN IMPROVE OVERALL MOOD AND RAISE ENERGY THEREFORE IS USED THROUGHOUT PRIMARY COMMUNITY AREAS
- CLIENTS PREFER THE STREAMLINE MODERN STYLE WHICH MOST OFTEN UTILIZES STRONG COLORS THROUGHOUT THE DESIGN
- HOME APPLIANCES DURING THE STREAMLINE MODERN ERA (1930'S) WERE OFTEN MADE OUT OF NON-NUETRAL COLORS SO THE PALETTE CAN ALSO BE SEEN IN THOSE DETAILS

### LIVING ROOM



### ΚΙΤΟΗΕΝ



### BEDROOM





### ANTHROPOMETRIC + ERGONOMIC FEATURES



28 TO 32 INCH HIGH DESK FOR WHEELCHAIR WRITING COMFORT

- CUT OUT IN FLOORING TO PLACE CARPET IN LIVING ROOM FOR EASY ROLLIN'
- OPEN FLOOR PLAN USED TO AVOID UNNECESSARILY TIGHT ~ **SPACES**
- MOVABLE BENCH IN ORDER FOR ALL SEATS TO BE MOVED WITH EASE
- OVEN IS ON BOTTOM CABINETS FOR EASY ACCESS

- IN SHOWERS ALL TOILETS

FRONT LOAD WASHER AND DRYER FOR HANDICAP ACCESS

NO HEIGHT CHANGE FOR EASY ROLL

33 INCH HIGH HAND RAILING BESIDE

CUTOUTS BENEATH ALL BATHROOM SINKS FOR WHEELCHAIR ACCESS

LOW PLATFORM BED TO EASILY MOVE FROM WHEELCHAIR TO BED LARGE WINDOWS SO BYSTANDERS CAN SEE IF SOMEONE FALLS

### 3 D VIEWS



### LIVING ROOM

### 3 D VIEWS





### ΚΙΤΟΗΕΝ

### 3 D VIEWS



M A S T E R B E D R O O M

# NARRA