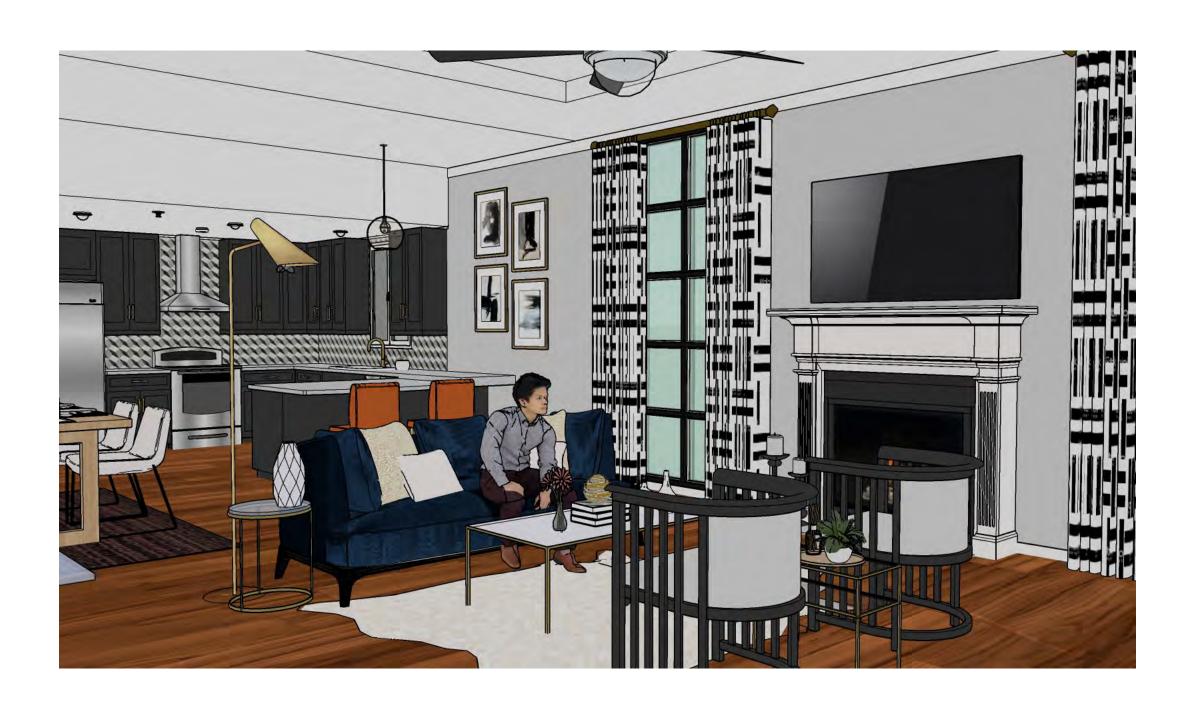

MARISA REINS IDSN 3102

# FURNITURE PLAN

**APT 201** 





## REFLECTED CEILING PLAN







### COLOR RATIONALE

#### VIENNA SECESSION

- Formal beginning of modern art in Austria
- Founded to promote innovation in contemporary art
- Focused on the introduction and use of purified and much simpler geometric forms, drawn by the neoclassical architecture
- Main use of three colors, specifically black, golden yellow, and red
- Emphasis on flat visual planes, high contrast, strong colors,
  patterned surfaces, and linear outlines

### WALKTHROUGH

HTTPS://VIMEO.COM/374664398



### ENTRY & DINING





#### ENTRY & DINING





### KITCHEN



### KITCHEN





### LIVING ROOM



#### LIVING ROOM





### MASTER BEDROOM



#### MASTER BEDROOM





### ANTHROPOMETRIC & ERGONOMIC

Anthropometric was used all around the apartment but specifically in the Office. The Josef Hoffman chair has been modified to adjust to different heights for comfortability.



Monitor should be 16–29 inches away from your eyes and monitor's top line should be in line with your eyes





Drape your hand over—the mouse and hold it lightly. Click as gently as possible. Keep your wrists straight and flat with your hands, wrists and forearm parallel to the floor



Keep your feet flat on the floor