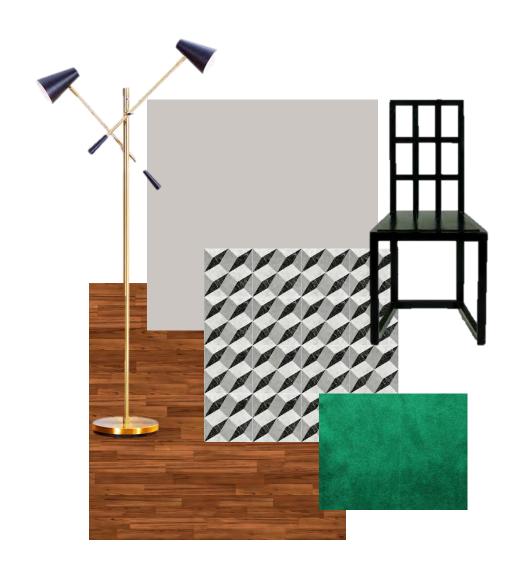

MARISA REINS IDSN 3102

# FURNITURE PLAN

**APT 201** 





## REFLECTED CEILING PLAN







### COLOR RATIONALE

#### VIENNA SECESSION

- Formal beginning of modern art in Austria
- Founded to promote innovation in contemporary art
- Focused on the introduction and use of purified and much simpler geometric forms, drawn by the neoclassical architecture
- Main use of three colors, specifically black, golden yellow, and red
- Emphasis on flat visual planes, high contrast, strong colors,
  patterned surfaces, and linear outlines

### WALKTHROUGH

HTTPS://VIMEO.COM/374664398



### ENTRY & DINING





#### ENTRY & DINING





### KITCHEN



### KITCHEN





### LIVING ROOM



#### LIVING ROOM





### MASTER BEDROOM



#### MASTER BEDROOM





### ANTHROPOMETRIC & ERGONOMIC

Anthropometric was used all around the apartment but specifically in the Office. The Josef Hoffman chair has been modified to adjust to different heights for comfortability.



Monitor should be 16–29 inches away from your eyes and monitor's top line should be in line with your eyes





Drape your hand over—the mouse and hold it lightly. Click as gently as possible. Keep your wrists straight and flat with your hands, wrists and forearm parallel to the floor



Keep your feet flat on the floor