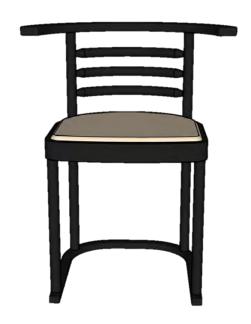

### ANTHROPOMETRIC & ERGONOMIC

Anthropometric was used all around the apartment but specifically in the Office. The Josef Hoffman chair has been modified to adjust to different heights for comfortability.