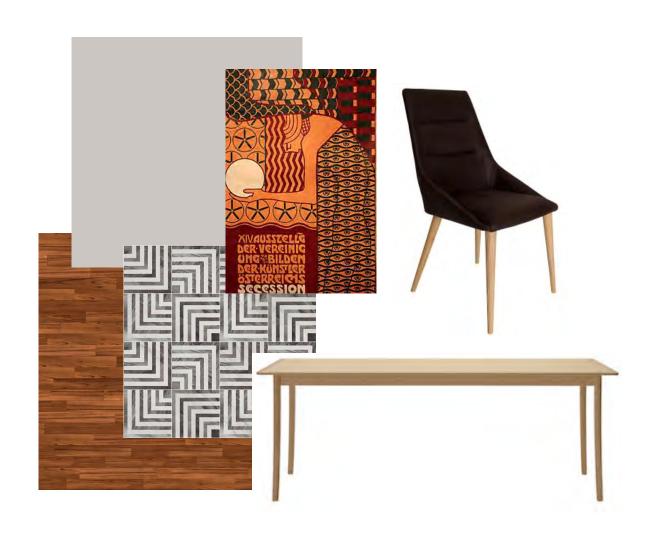

### COLOR RATIONALE

#### VIENNA SECESSION

- Formal beginning of modern art in Austria
- Founded to promote innovation in contemporary art
- Focused on the introduction and use of purified and much simpler geometric forms, drawn by the neoclassical architecture
- Main use of three colors, specifically black, golden yellow, and red
- Emphasis on flat visual planes, high contrast, strong colors,
  patterned surfaces, and linear outlines