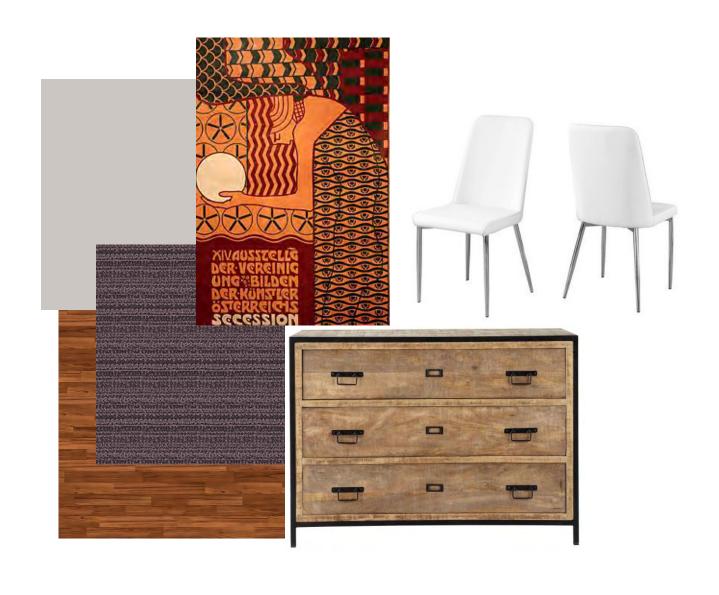

### COLOR RATIONALE

#### VIENNA SECESSION

- Formal beginning of modern art in Austria
- Founded to promote innovation in contemporary art
- Focused on the introduction and use of purified and much simpler geometric forms, drawn by the neoclassical architecture
- Main use of three colors, specifically black, golden yellow, and red
- Emphasis on flat visual planes, high contrast, strong colors,
  patterned surfaces, and linear outlines