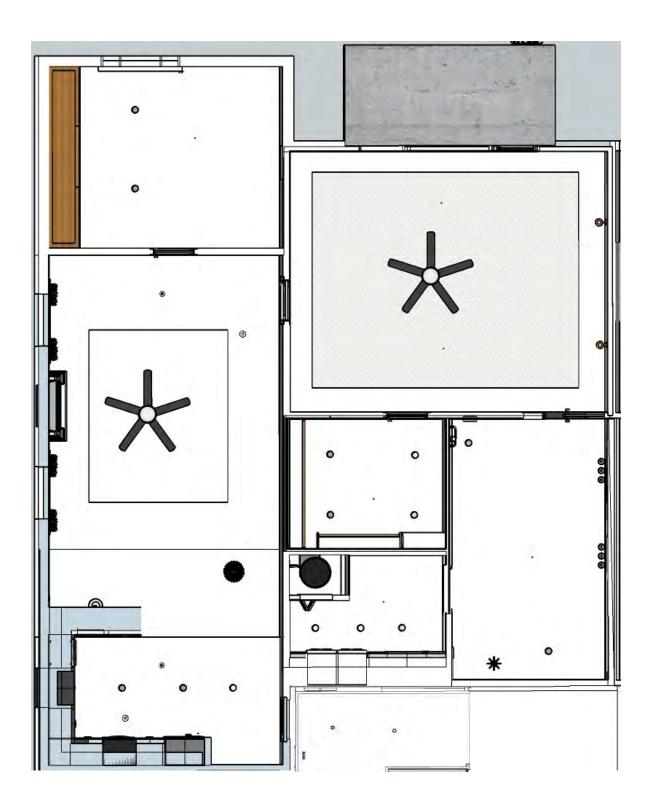

### COLOR RATIONALE

#### VIENNA SECESSION

- Formal beginning of modern art in Austria
- Founded to promote innovation in contemporary art
- Focused on the introduction and use of purified and much simpler geometric forms, drawn by the neoclassical architecture
- Main use of three colors, specifically black, golden yellow, and red
- Emphasis on flat visual planes, high contrast, strong colors,
  patterned surfaces, and linear outlines