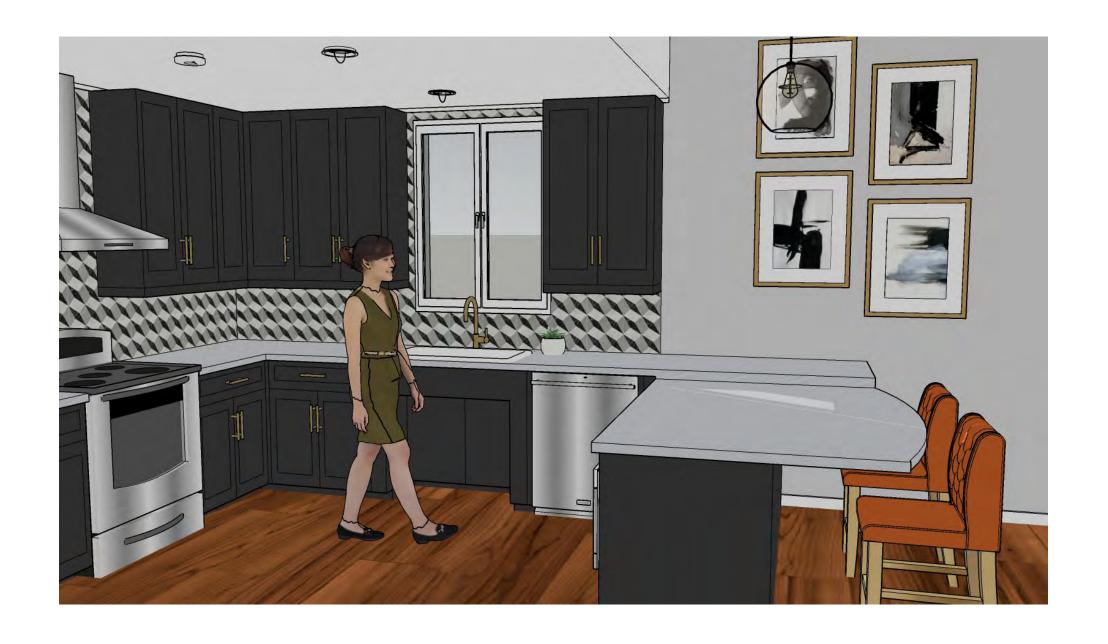

MARISA REINS IDSN 3102

# FURNITURE PLAN

**APT 201** 





## REFLECTED CEILING PLAN







### COLOR RATIONALE

#### VIENNA SECESSION

- Formal beginning of modern art in Austria
- Founded to promote innovation in contemporary art
- Focused on the introduction and use of purified and much simpler geometric forms, drawn by the neoclassical architecture
- Main use of three colors, specifically black, golden yellow, and red
- Emphasis on flat visual planes, high contrast, strong colors,
  patterned surfaces, and linear outlines

### WALKTHROUGH

HTTPS://VIMEO.COM/374664398



### ENTRY & DINING





#### ENTRY & DINING





### KITCHEN



### KITCHEN





### LIVING ROOM



#### LIVING ROOM





### MASTER BEDROOM



#### MASTER BEDROOM





### ANTHROPOMETRIC & ERGONOMIC

Anthropometric was used all around the apartment but specifically in the Office. The Josef Hoffman chair has been modified to adjust to different heights for comfortability.



Monitor should be 16–29 inches away from your eyes and monitor's top line should be in line with your eyes





Drape your hand over—the mouse and hold it lightly. Click as gently as possible. Keep your wrists straight and flat with your hands, wrists and forearm parallel to the floor



Keep your feet flat on the floor