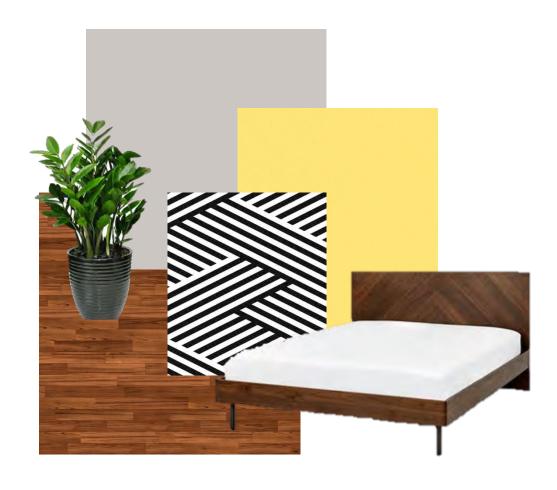

MARISA REINS IDSN 3102

# FURNITURE PLAN

**APT 201** 





## REFLECTED CEILING PLAN







### COLOR RATIONALE

#### VIENNA SECESSION

- Formal beginning of modern art in Austria
- Founded to promote innovation in contemporary art
- Focused on the introduction and use of purified and much simpler geometric forms, drawn by the neoclassical architecture
- Main use of three colors, specifically black, golden yellow, and red
- Emphasis on flat visual planes, high contrast, strong colors,
  patterned surfaces, and linear outlines

### WALKTHROUGH

HTTPS://VIMEO.COM/374664398



### ENTRY & DINING





#### ENTRY & DINING





### KITCHEN



### KITCHEN





### LIVING ROOM



#### LIVING ROOM





### MASTER BEDROOM



#### MASTER BEDROOM





### ANTHROPOMETRIC & ERGONOMIC

Anthropometric was used all around the apartment but specifically in the Office. The Josef Hoffman chair has been modified to adjust to different heights for comfortability.



Monitor should be 16–29 inches away from your eyes and monitor's top line should be in line with your eyes





Drape your hand over—the mouse and hold it lightly. Click as gently as possible. Keep your wrists straight and flat with your hands, wrists and forearm parallel to the floor



Keep your feet flat on the floor