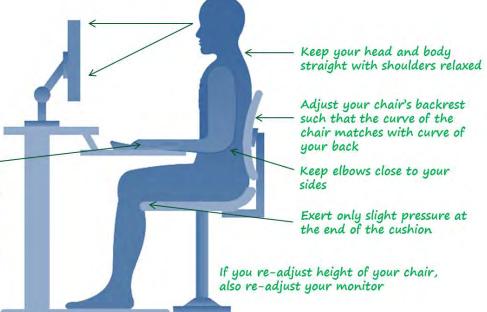

### ANTHROPOMETRIC & ERGONOMIC

Anthropometric was used all around the apartment but specifically in the Office. The Josef Hoffman chair has been modified to adjust to different heights for comfortability.

Monitor should be 16–29 inches away from your eyes and monitor's top line should be in line with your eyes

Drape your hand over—the mouse and hold it lightly. Click as gently as possible. Keep your wrists straight and flat with your hands, wrists and forearm parallel to the floor

Keep your feet flat on the floor