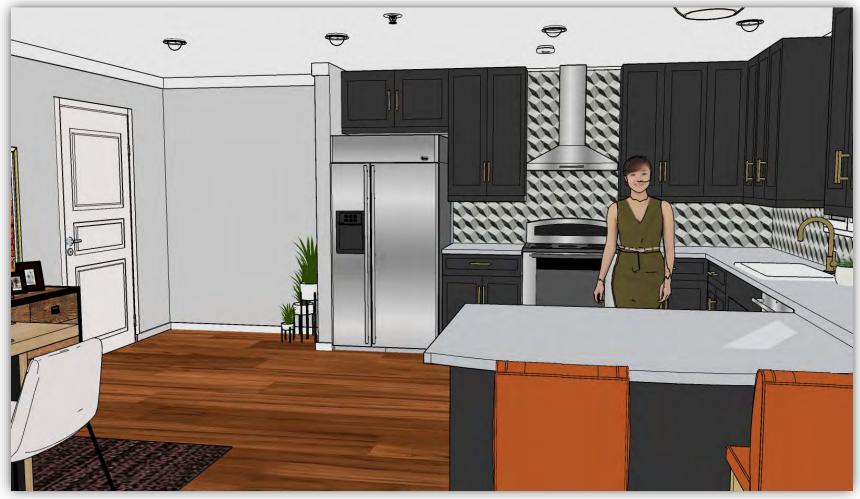

MARISA REINS IDSN 3102

# FURNITURE PLAN

**APT 201** 





## REFLECTED CEILING PLAN







### COLOR RATIONALE

#### VIENNA SECESSION

- Formal beginning of modern art in Austria
- Founded to promote innovation in contemporary art
- Focused on the introduction and use of purified and much simpler geometric forms, drawn by the neoclassical architecture
- Main use of three colors, specifically black, golden yellow, and red
- Emphasis on flat visual planes, high contrast, strong colors,
  patterned surfaces, and linear outlines

### WALKTHROUGH

HTTPS://VIMEO.COM/374664398



### ENTRY & DINING





#### ENTRY & DINING





### KITCHEN



### KITCHEN





### LIVING ROOM



#### LIVING ROOM





### MASTER BEDROOM



#### MASTER BEDROOM





### ANTHROPOMETRIC & ERGONOMIC

Anthropometric was used all around the apartment but specifically in the Office. The Josef Hoffman chair has been modified to adjust to different heights for comfortability.



Monitor should be 16–29 inches away from your eyes and monitor's top line should be in line with your eyes





Drape your hand over—the mouse and hold it lightly. Click as gently as possible. Keep your wrists straight and flat with your hands, wrists and forearm parallel to the floor



Keep your feet flat on the floor