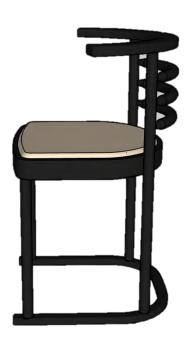

### ANTHROPOMETRIC & ERGONOMIC

Anthropometric was used all around the apartment but specifically in the Office. The Josef Hoffman chair has been modified to adjust to different heights for comfortability.