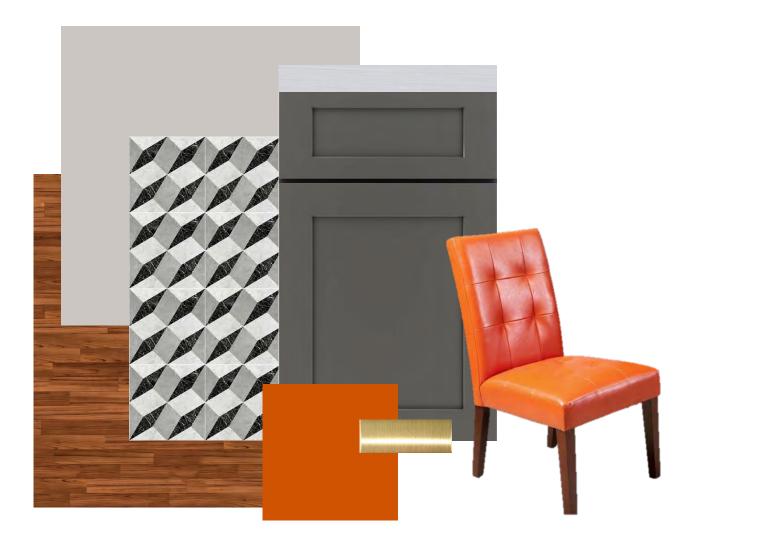

MARISA REINS IDSN 3102

# FURNITURE PLAN

**APT 201** 





## REFLECTED CEILING PLAN







### COLOR RATIONALE

#### VIENNA SECESSION

- Formal beginning of modern art in Austria
- Founded to promote innovation in contemporary art
- Focused on the introduction and use of purified and much simpler geometric forms, drawn by the neoclassical architecture
- Main use of three colors, specifically black, golden yellow, and red
- Emphasis on flat visual planes, high contrast, strong colors,
  patterned surfaces, and linear outlines

### WALKTHROUGH

HTTPS://VIMEO.COM/374664398



### ENTRY & DINING





#### ENTRY & DINING





### KITCHEN



### KITCHEN





### LIVING ROOM



#### LIVING ROOM





### MASTER BEDROOM



#### MASTER BEDROOM





### ANTHROPOMETRIC & ERGONOMIC

Anthropometric was used all around the apartment but specifically in the Office. The Josef Hoffman chair has been modified to adjust to different heights for comfortability.



Monitor should be 16–29 inches away from your eyes and monitor's top line should be in line with your eyes





Drape your hand over—the mouse and hold it lightly. Click as gently as possible. Keep your wrists straight and flat with your hands, wrists and forearm parallel to the floor



Keep your feet flat on the floor