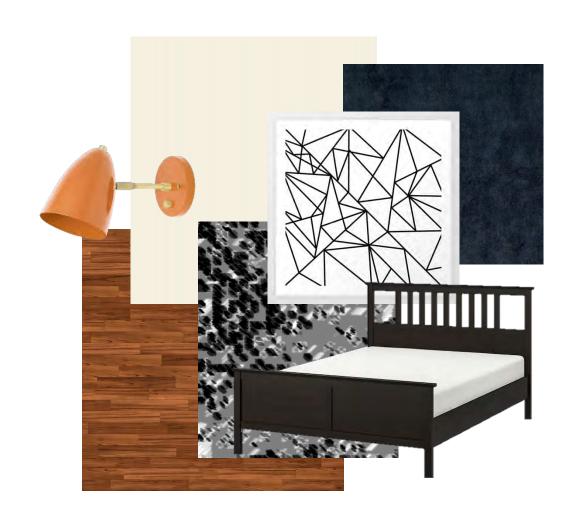

MARISA REINS IDSN 3102

# FURNITURE PLAN

**APT 201** 





## REFLECTED CEILING PLAN







### COLOR RATIONALE

#### VIENNA SECESSION

- Formal beginning of modern art in Austria
- Founded to promote innovation in contemporary art
- Focused on the introduction and use of purified and much simpler geometric forms, drawn by the neoclassical architecture
- Main use of three colors, specifically black, golden yellow, and red
- Emphasis on flat visual planes, high contrast, strong colors,
  patterned surfaces, and linear outlines

### WALKTHROUGH

HTTPS://VIMEO.COM/374664398



### ENTRY & DINING





#### ENTRY & DINING





### KITCHEN



### KITCHEN





### LIVING ROOM



#### LIVING ROOM





### MASTER BEDROOM



#### MASTER BEDROOM





### ANTHROPOMETRIC & ERGONOMIC

Anthropometric was used all around the apartment but specifically in the Office. The Josef Hoffman chair has been modified to adjust to different heights for comfortability.



Monitor should be 16–29 inches away from your eyes and monitor's top line should be in line with your eyes





Drape your hand over—the mouse and hold it lightly. Click as gently as possible. Keep your wrists straight and flat with your hands, wrists and forearm parallel to the floor



Keep your feet flat on the floor