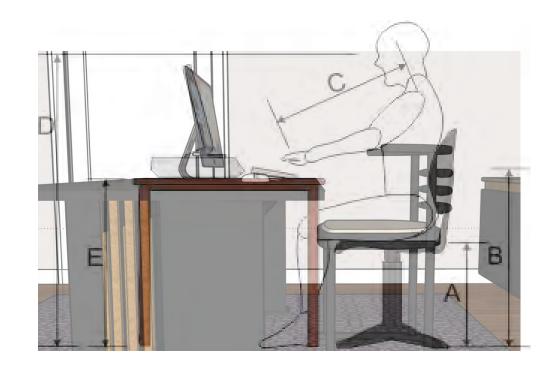

### ANTHROPOMETRIC & ERGONOMIC

Anthropometric was used all around the apartment but specifically in the Office. The Josef Hoffman chair has been modified to adjust to different heights for comfortability.

Monitor should be 16–29 inches away from your eyes and monitor's top line should be in line with your eyes

Drape your hand over—the mouse and hold it lightly. Click as gently as possible. Keep your wrists straight and flat with your hands, wrists and forearm parallel to the floor

Keep your feet flat on the floor