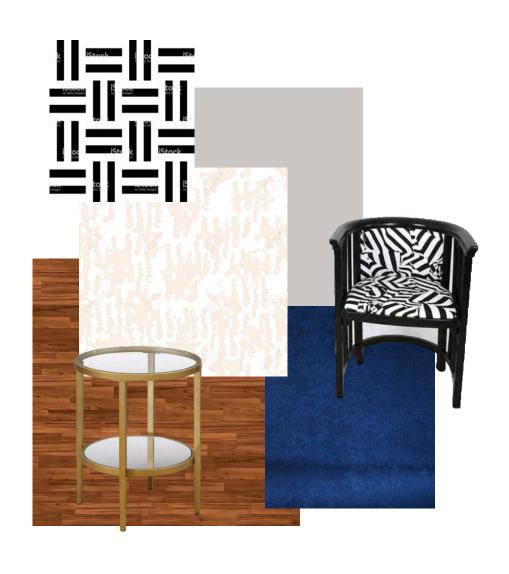

MARISA REINS IDSN 3102

# FURNITURE PLAN

**APT 201** 





## REFLECTED CEILING PLAN







### COLOR RATIONALE

#### VIENNA SECESSION

- Formal beginning of modern art in Austria
- Founded to promote innovation in contemporary art
- Focused on the introduction and use of purified and much simpler geometric forms, drawn by the neoclassical architecture
- Main use of three colors, specifically black, golden yellow, and red
- Emphasis on flat visual planes, high contrast, strong colors,
  patterned surfaces, and linear outlines

### WALKTHROUGH

HTTPS://VIMEO.COM/374664398



### ENTRY & DINING





#### ENTRY & DINING





### KITCHEN



### KITCHEN





### LIVING ROOM



#### LIVING ROOM





### MASTER BEDROOM



#### MASTER BEDROOM





### ANTHROPOMETRIC & ERGONOMIC

Anthropometric was used all around the apartment but specifically in the Office. The Josef Hoffman chair has been modified to adjust to different heights for comfortability.



Monitor should be 16–29 inches away from your eyes and monitor's top line should be in line with your eyes





Drape your hand over—the mouse and hold it lightly. Click as gently as possible. Keep your wrists straight and flat with your hands, wrists and forearm parallel to the floor



Keep your feet flat on the floor