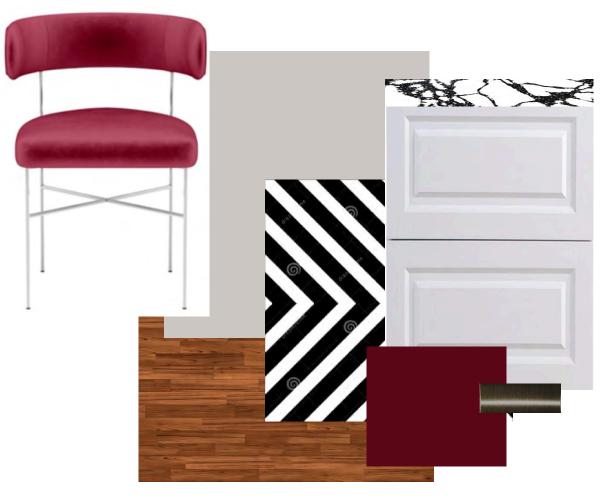

MARISA REINS IDSN 3102

# FURNITURE PLAN

**APT 201** 





## REFLECTED CEILING PLAN







### COLOR RATIONALE

#### VIENNA SECESSION

- Formal beginning of modern art in Austria
- Founded to promote innovation in contemporary art
- Focused on the introduction and use of purified and much simpler geometric forms, drawn by the neoclassical architecture
- Main use of three colors, specifically black, golden yellow, and red
- Emphasis on flat visual planes, high contrast, strong colors,
  patterned surfaces, and linear outlines

### WALKTHROUGH

HTTPS://VIMEO.COM/374664398



### ENTRY & DINING





#### ENTRY & DINING





### KITCHEN



### KITCHEN





### LIVING ROOM



#### LIVING ROOM





### MASTER BEDROOM



#### MASTER BEDROOM





### ANTHROPOMETRIC & ERGONOMIC

Anthropometric was used all around the apartment but specifically in the Office. The Josef Hoffman chair has been modified to adjust to different heights for comfortability.



Monitor should be 16–29 inches away from your eyes and monitor's top line should be in line with your eyes





Drape your hand over—the mouse and hold it lightly. Click as gently as possible. Keep your wrists straight and flat with your hands, wrists and forearm parallel to the floor



Keep your feet flat on the floor