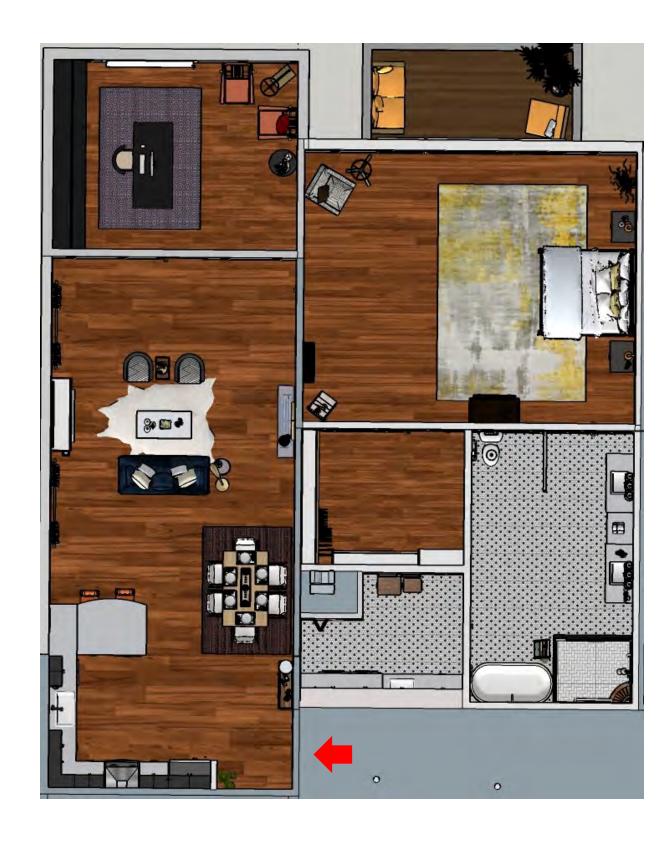

MARISA REINS IDSN 3102

# FURNITURE PLAN

**APT 201** 





## REFLECTED CEILING PLAN







### COLOR RATIONALE

#### VIENNA SECESSION

- Formal beginning of modern art in Austria
- Founded to promote innovation in contemporary art
- Focused on the introduction and use of purified and much simpler geometric forms, drawn by the neoclassical architecture
- Main use of three colors, specifically black, golden yellow, and red
- Emphasis on flat visual planes, high contrast, strong colors,
  patterned surfaces, and linear outlines

### WALKTHROUGH

HTTPS://VIMEO.COM/374664398



### ENTRY & DINING





#### ENTRY & DINING





### KITCHEN



### KITCHEN





### LIVING ROOM



#### LIVING ROOM





### MASTER BEDROOM



#### MASTER BEDROOM





### ANTHROPOMETRIC & ERGONOMIC

Anthropometric was used all around the apartment but specifically in the Of