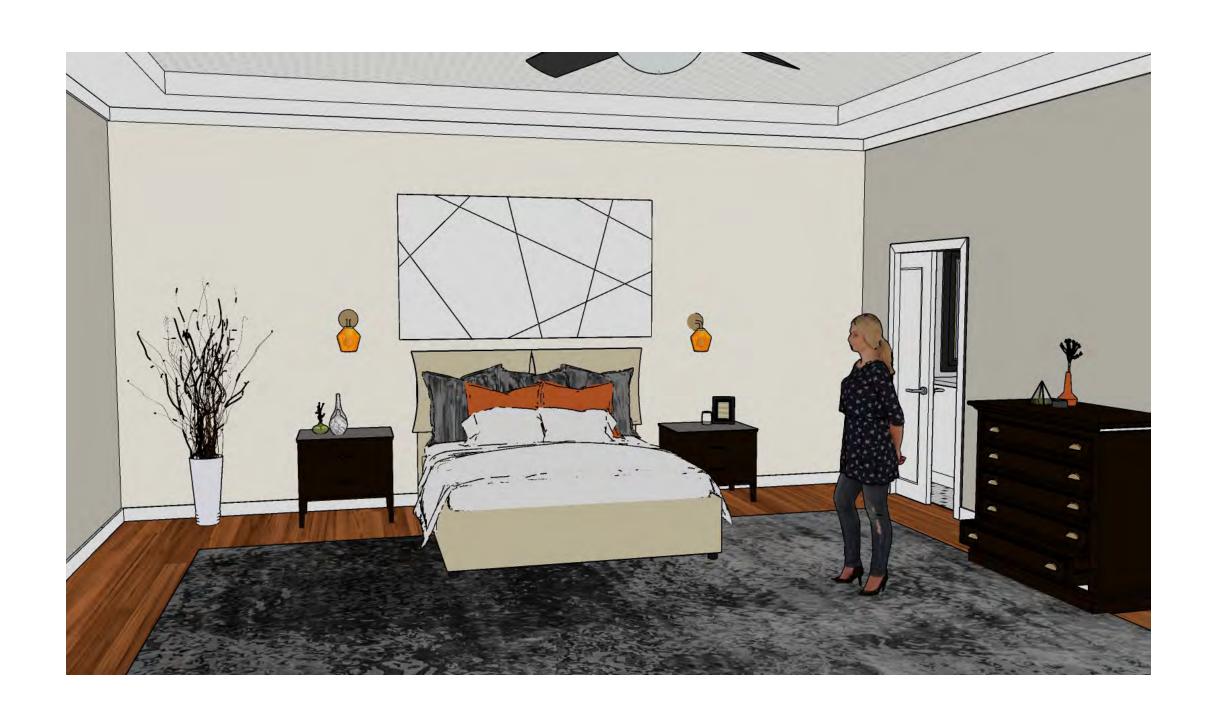

MARISA REINS IDSN 3102

# FURNITURE PLAN

**APT 201** 





## REFLECTED CEILING PLAN







### COLOR RATIONALE

#### VIENNA SECESSION

- Formal beginning of modern art in Austria
- Founded to promote innovation in contemporary art
- Focused on the introduction and use of purified and much simpler geometric forms, drawn by the neoclassical architecture
- Main use of three colors, specifically black, golden yellow, and red
- Emphasis on flat visual planes, high contrast, strong colors,
  patterned surfaces, and linear outlines

### WALKTHROUGH

HTTPS://VIMEO.COM/374664398



### ENTRY & DINING





#### ENTRY & DINING





### KITCHEN



### KITCHEN





### LIVING ROOM



#### LIVING ROOM





### MASTER BEDROOM



#### MASTER BEDROOM





### ANTHROPOMETRIC & ERGONOMIC

Anthropometric was used all around the apartment but specifically in the Office. The Josef Hoffman chair has been modified to adjust to different heights for comfortability.



Monitor should be 16–29 inches away from your eyes and monitor's top line should be in line with your eyes





Drape your hand over—the mouse and hold it lightly. Click as gently as possible. Keep your wrists straight and flat with your hands, wrists and forearm parallel to the floor



Keep your feet flat on the floor