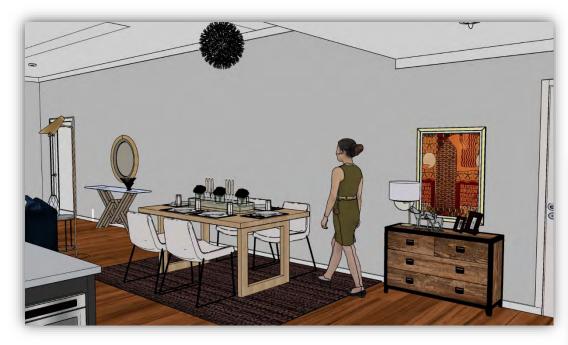

MARISA REINS IDSN 3102

# FURNITURE PLAN

**APT 201** 





## REFLECTED CEILING PLAN







### COLOR RATIONALE

#### VIENNA SECESSION

- Formal beginning of modern art in Austria
- Founded to promote innovation in contemporary art
- Focused on the introduction and use of purified and much simpler geometric forms, drawn by the neoclassical architecture
- Main use of three colors, specifically black, golden yellow, and red
- Emphasis on flat visual planes, high contrast, strong colors,
  patterned surfaces, and linear outlines

### WALKTHROUGH

HTTPS://VIMEO.COM/374664398



### ENTRY & DINING





#### ENTRY & DINING





### KITCHEN



### KITCHEN





### LIVING ROOM



#### LIVING ROOM





### MASTER BEDROOM



#### MASTER BEDROOM





### ANTHROPOMETRIC & ERGONOMIC

Anthropometric was used all around the apartment but specifically in the Office. The Josef Hoffman chair has been modified to adjust to different heights for comfortability.



Monitor should be 16–29 inches away from your eyes and monitor's top line should be in line with your eyes





Drape your hand over—the mouse and hold it lightly. Click as gently as possible. Keep your wrists straight and flat with your hands, wrists and forearm parallel to the floor



Keep your feet flat on the floor