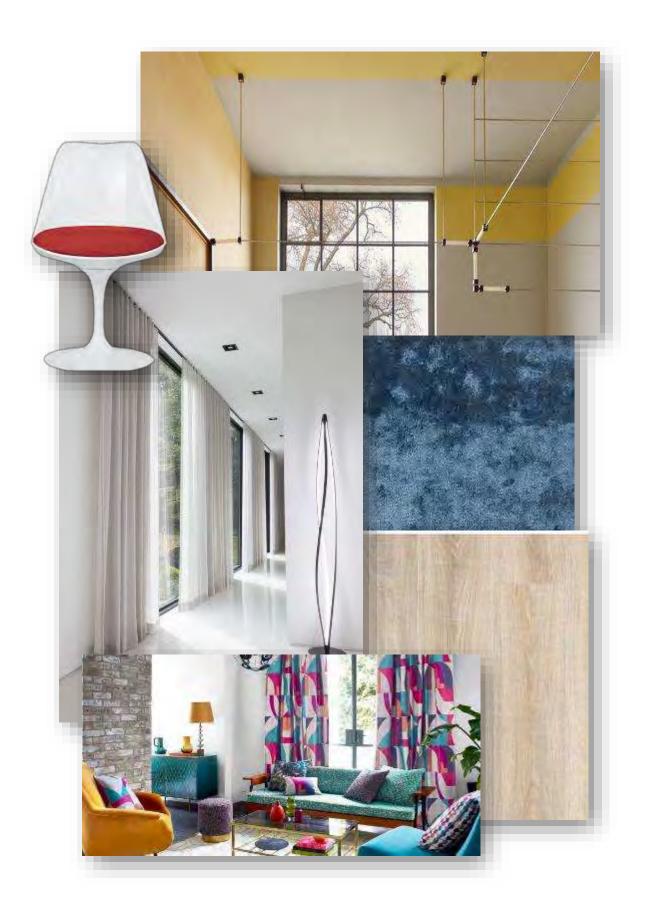

## final Schematics



Julien Wohlgemuth

IDSN 3102- Fall 2019 Studio

Portfolio 3

# furniture Plan



Reflected Ceiling Plan



# Other Design Considerations







- Minimalix
- Modern Primary colors
- form following function













#### Kitchen Inspo





#### Kitchen Perspective



## living Room Inspo





## living Room Perspective



#### Marter and Guert Suite Inspo





#### Marter Suite Perspective



## Guest Suite Perspective



#### Marter and Guest Bath Inspo





#### Marter Bath Perspective



### Guest Bath Perspective



#### Anthropometrics & Ergonomics

- Understanding proper posture and blood flow in order to create the most comfortable. functional design and furniture
- Handicap accessible spaces





- Taller beds and seating areas.
   firmer cushions to be able to get up
   easier
- 32" ADA writing surfaces. 5" wheelchair turn radius



#### Narrated Walkthrough

https://vimeo.com/374465931