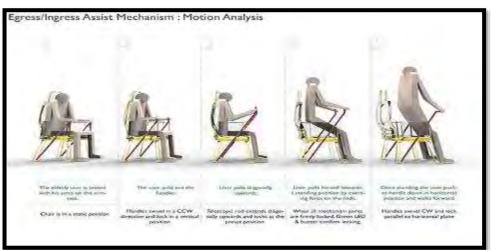

#### Anthropometrics & Ergonomics

- Understanding proper posture and blood flow in order to create the most comfortable. functional design and furniture
- Handicap accessible spaces

- Taller beds and seating areas.
   firmer cushions to be able to get up
   easier
- 32" ADA writing surfaces. 5" wheelchair turn radius