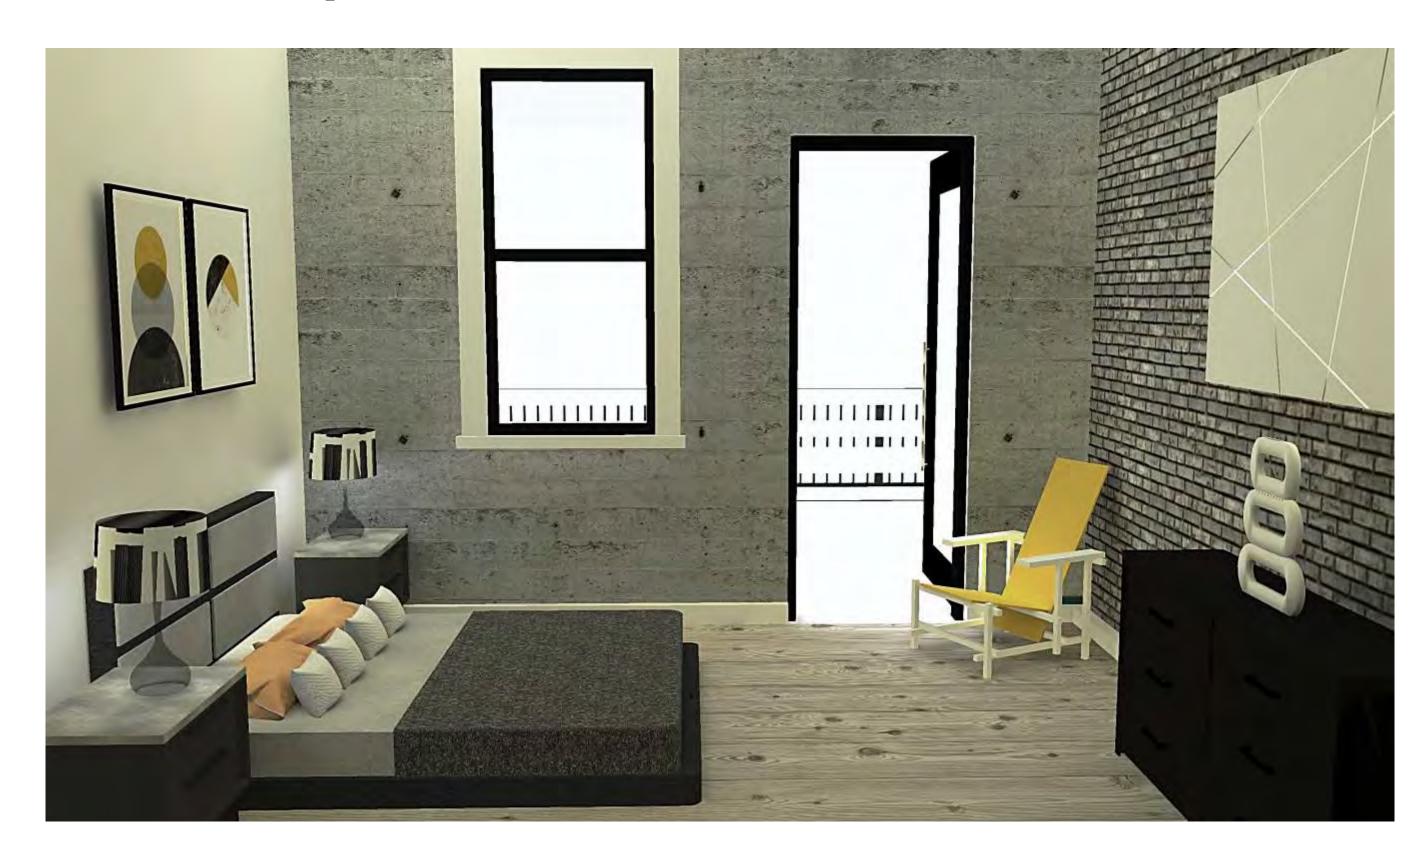

## final Schematics



Julien Wohlgemuth

IDSN 3102- Fall 2019 Studio

Portfolio 3

# furniture Plan



Reflected Ceiling Plan



# Other Design Considerations







- Minimalix
- Modern Primary colors
- form following function













#### Kitchen Inspo





#### Kitchen Perspective



## living Room Inspo





## living Room Perspective



#### Marter and Guert Suite Inspo





#### Marter Suite Perspective



## Guest Suite Perspective



#### Marter and Guest Bath Inspo





#### Marter Bath Perspective



### Guest Bath Perspective



#### Anthropometrics & Ergonomics

- Understanding proper posture and blood flow in order to create the most comfortable. functional design and furniture
- Handicap accessible spaces





- Taller beds and seating areas.
   firmer cushions to be able to get up
   easier
- 32" ADA writing surfaces. 5" wheelchair turn radius



#### Narrated Walkthrough

https://vimeo.com/374465931