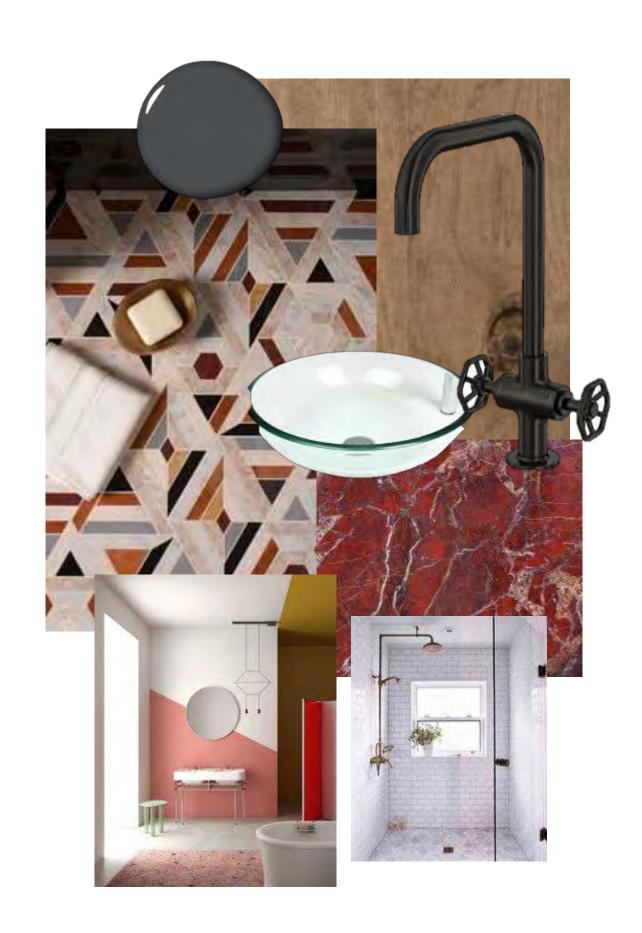

## final Schematics



Julien Wohlgemuth

IDSN 3102- Fall 2019 Studio

Portfolio 3

# furniture Plan



Reflected Ceiling Plan



# Other Design Considerations







- Minimalix
- Modern Primary colors
- form following function













#### Kitchen Inspo





#### Kitchen Perspective



## living Room Inspo





## living Room Perspective



#### Marter and Guert Suite Inspo





#### Marter Suite Perspective



## Guest Suite Perspective



#### Marter and Guest Bath Inspo





#### Marter Bath Perspective



### Guest Bath Perspective



#### Anthropometrics & Ergonomics

- Understanding proper posture and blood flow in order to create the most comfortable. functional design and furniture
- Handicap accessible spaces





- Taller beds and seating areas.
   firmer cushions to be able to get up
   easier
- 32" ADA writing surfaces. 5" wheelchair turn radius



#### Narrated Walkthrough

https://vimeo.com/374465931