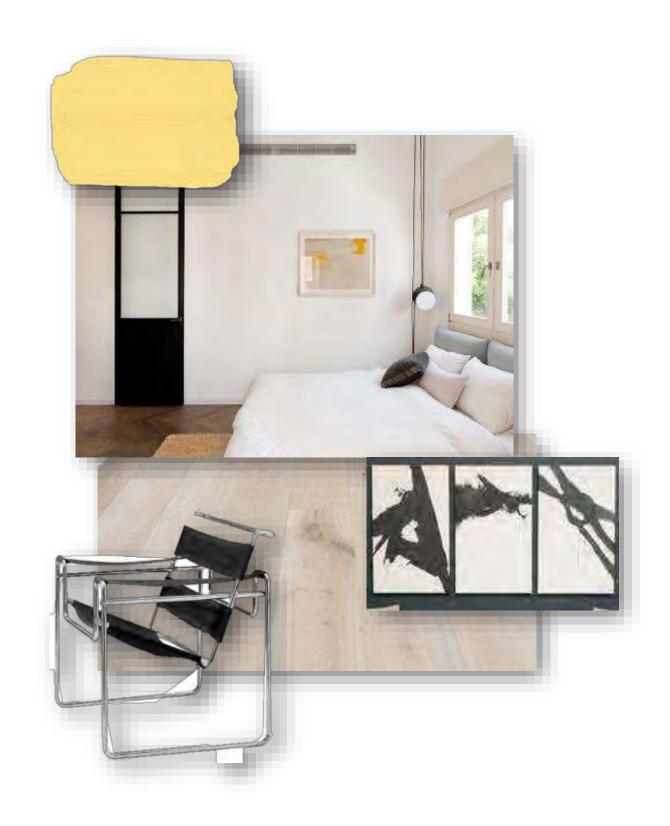

## final Schematics



Julien Wohlgemuth

IDSN 3102- Fall 2019 Studio

Portfolio 3

# furniture Plan



Reflected Ceiling Plan



# Other Design Considerations







- Minimalix
- Modern Primary colors
- form following function













#### Kitchen Inspo





#### Kitchen Perspective



## living Room Inspo





## living Room Perspective



#### Marter and Guert Suite Inspo





#### Marter Suite Perspective



## Guest Suite Perspective



#### Marter and Guest Bath Inspo





#### Marter Bath Perspective



### Guest Bath Perspective



#### Anthropometrics & Ergonomics

- Understanding proper posture and blood flow in order to create the most comfortable. functional design and furniture
- Handicap accessible spaces





- Taller beds and seating areas.
   firmer cushions to be able to get up
   easier
- 32" ADA writing surfaces. 5" wheelchair turn radius



#### Narrated Walkthrough

https://vimeo.com/374465931