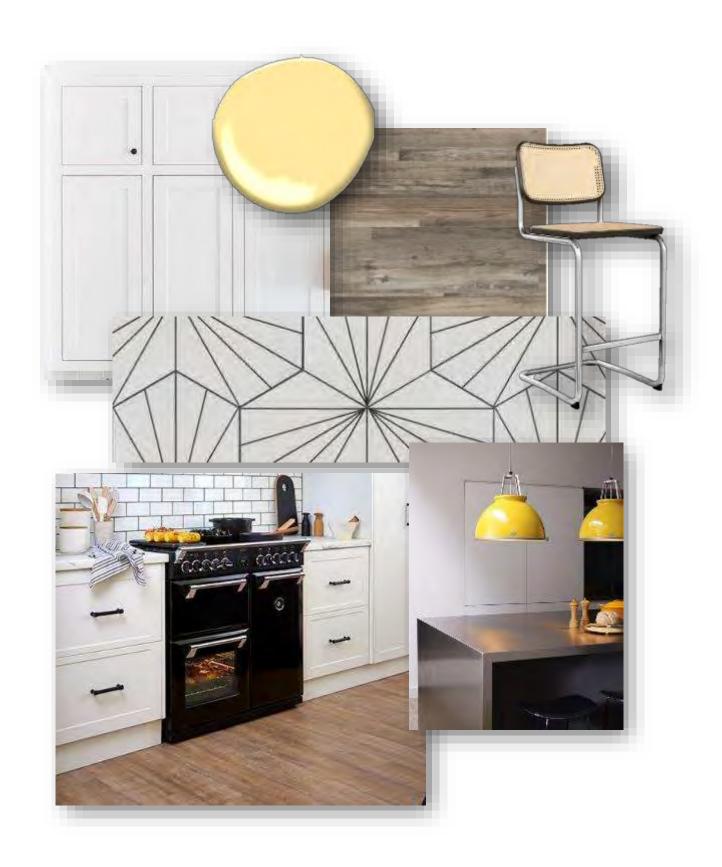

## final Schematics



Julien Wohlgemuth

IDSN 3102- Fall 2019 Studio

Portfolio 3

# furniture Plan



Reflected Ceiling Plan



# Other Design Considerations







- Minimalix
- Modern Primary colors
- form following function













#### Kitchen Inspo





#### Kitchen Perspective



## living Room Inspo





## living Room Perspective



#### Marter and Guert Suite Inspo





#### Marter Suite Perspective



## Guest Suite Perspective



#### Marter and Guest Bath Inspo





#### Marter Bath Perspective



### Guest Bath Perspective



#### Anthropometrics & Ergonomics

- Understanding proper posture and blood flow in order to create the most comfortable. functional design and furniture
- Handicap accessible spaces





- Taller beds and seating areas.
   firmer cushions to be able to get up
   easier
- 32" ADA writing surfaces. 5" wheelchair turn radius



#### Narrated Walkthrough

https://vimeo.com/374465931