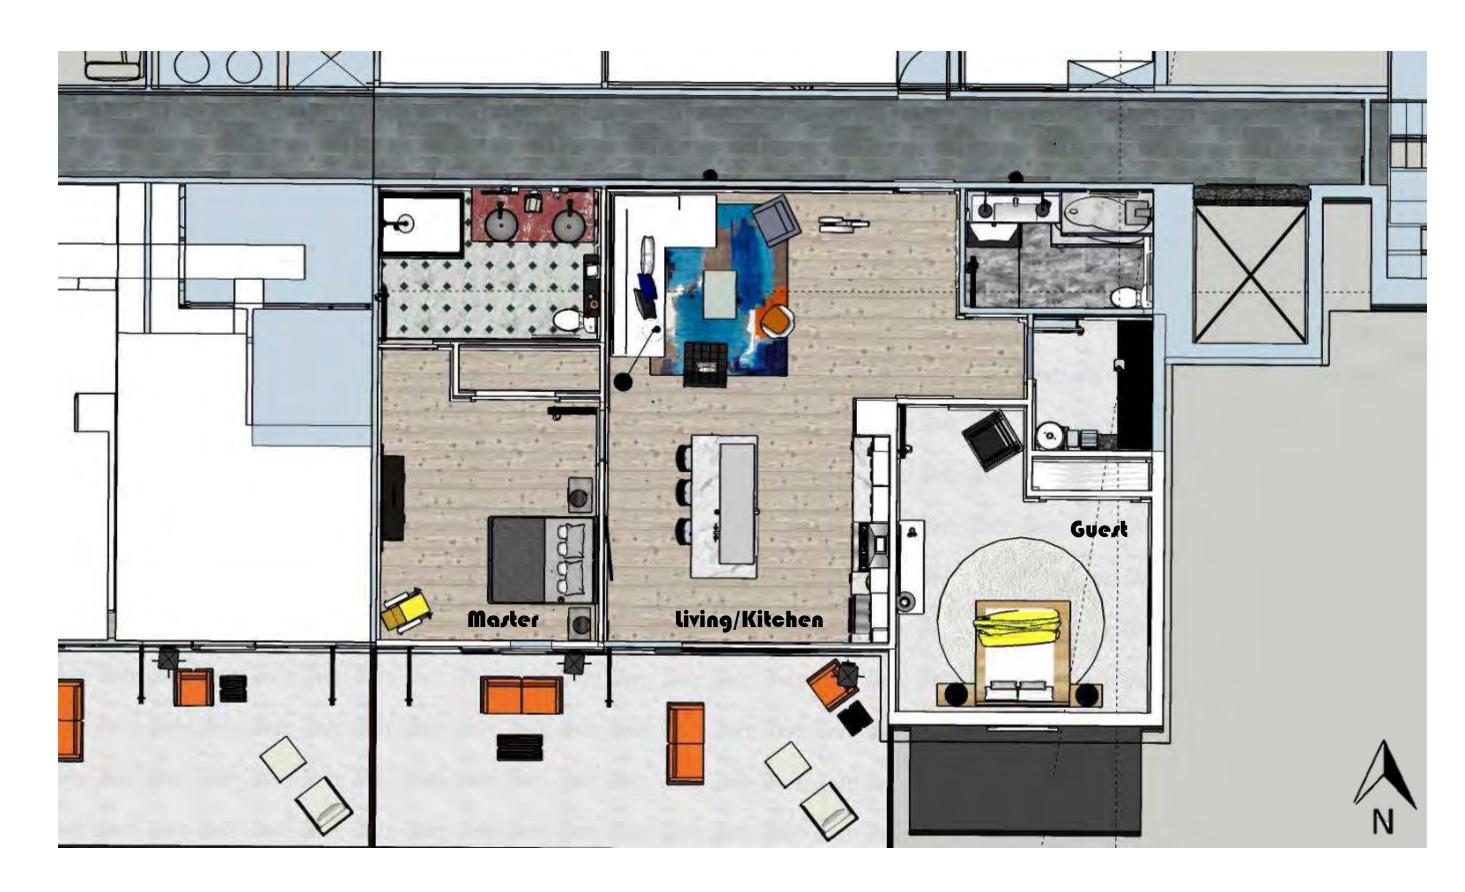

## final Schematics



Julien Wohlgemuth

IDSN 3102- Fall 2019 Studio

Portfolio 3

# furniture Plan



Reflected Ceiling Plan



# Other Design Considerations







- Minimalix
- Modern Primary colors
- form following function













#### Kitchen Inspo





#### Kitchen Perspective



## living Room Inspo





## living Room Perspective



#### Marter and Guert Suite Inspo





#### Marter Suite Perspective



## Guest Suite Perspective



#### Marter and Guest Bath Inspo





#### Marter Bath Perspective



### Guest Bath Perspective



#### Anthropometrics & Ergonomics

- Understanding proper posture and blood flow in order to create the most comfortable. functional design and furniture
- Handicap accessible spaces





- Taller beds and seating areas.
   firmer cushions to be able to get up
   easier
- 32" ADA writing surfaces. 5" wheelchair turn radius



#### Narrated Walkthro