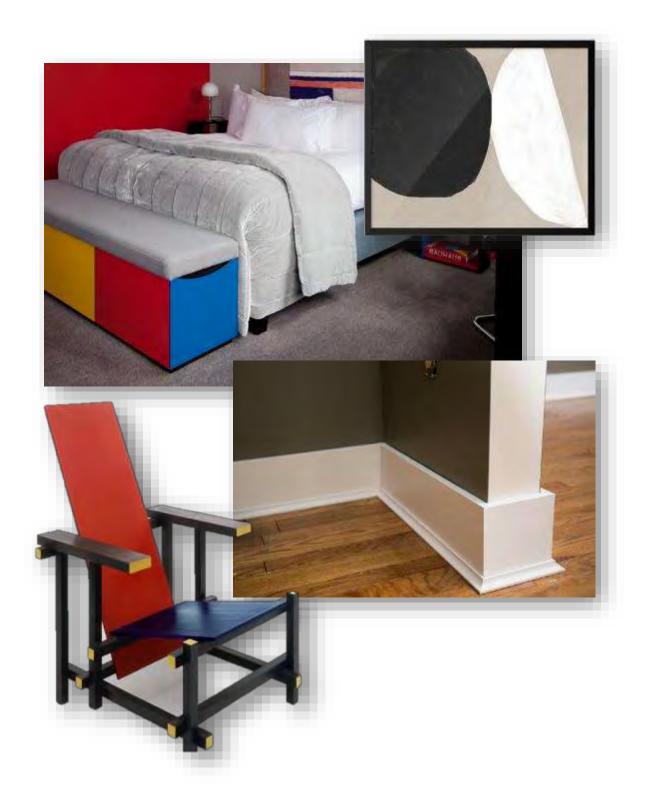

## final Schematics



Julien Wohlgemuth

IDSN 3102- Fall 2019 Studio

Portfolio 3

# furniture Plan



Reflected Ceiling Plan



# Other Design Considerations







- Minimalix
- Modern Primary colors
- form following function













#### Kitchen Inspo





#### Kitchen Perspective



## living Room Inspo





## living Room Perspective



#### Marter and Guert Suite Inspo





#### Marter Suite Perspective



## Guest Suite Perspective



#### Marter and Guest Bath Inspo





#### Marter Bath Perspective



### Guest Bath Perspective



#### Anthropometrics & Ergonomics

- Understanding proper posture and blood flow in order to create the most comfortable. functional design and furniture
- Handicap accessible spaces





- Taller beds and seating areas.
   firmer cushions to be able to get up
   easier
- 32" ADA writing surfaces. 5" wheelchair turn radius



#### Narrated Walkthrough

https://vimeo.com/374465931