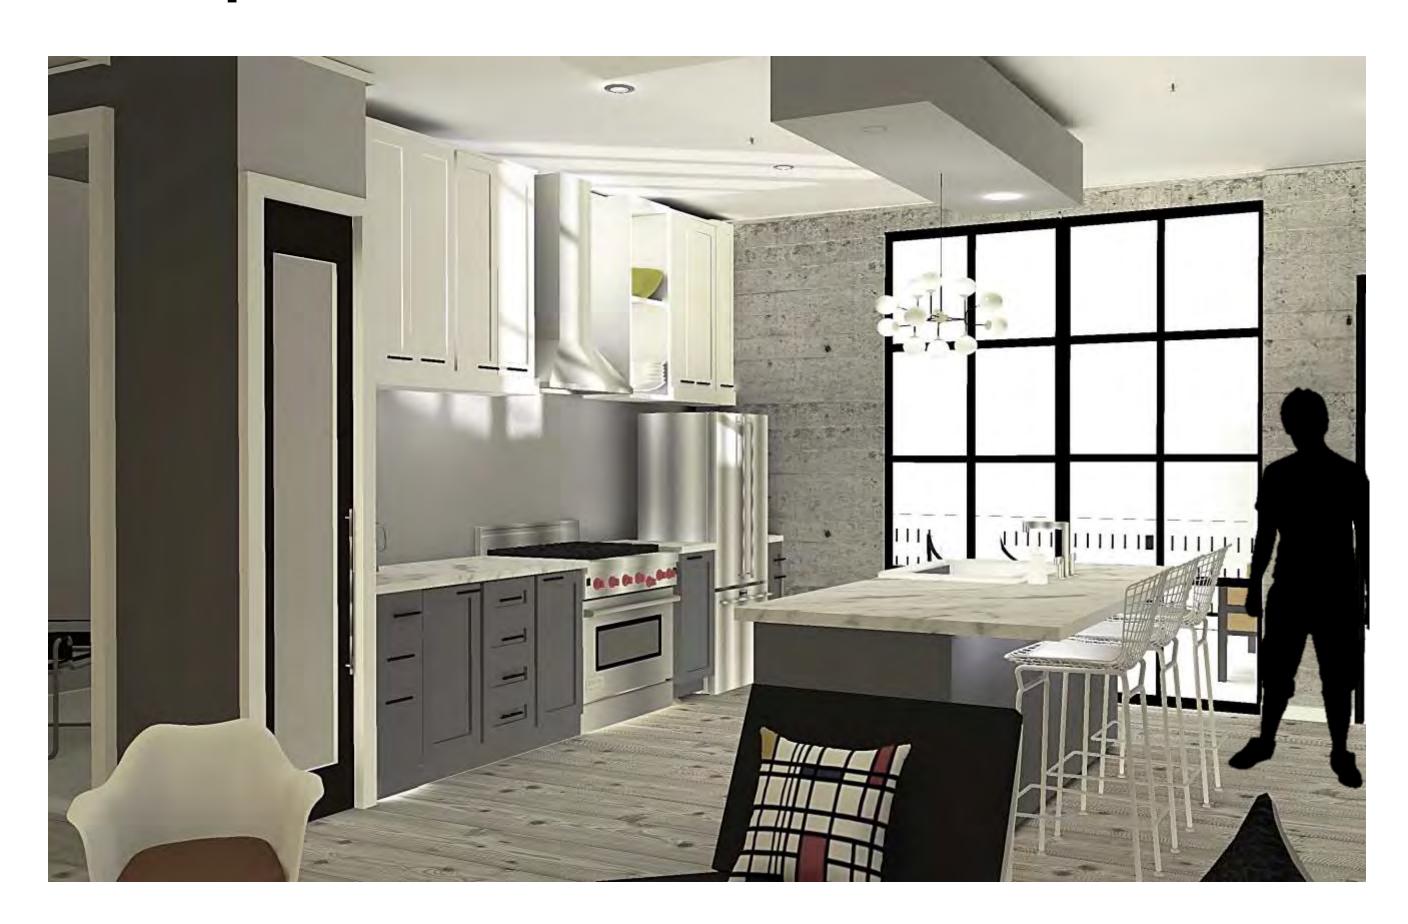

## final Schematics



Julien Wohlgemuth

IDSN 3102- Fall 2019 Studio

Portfolio 3

# furniture Plan



Reflected Ceiling Plan



# Other Design Considerations







- Minimalix
- Modern Primary colors
- form following function













#### Kitchen Inspo





#### Kitchen Perspective



## living Room Inspo





## living Room Perspective



#### Marter and Guert Suite Inspo





#### Marter Suite Perspective



## Guest Suite Perspective



#### Marter and Guest Bath Inspo





#### Marter Bath Perspective



### Guest Bath Perspective



#### Anthropometrics & Ergonomics

- Understanding proper posture and blood flow in order to create the most comfortable. functional design and furniture
- Handicap accessible spaces





- Taller beds and seating areas.
   firmer cushions to be able to get up
   easier
- 32" ADA writing surfaces. 5" wheelchair turn radius



#### Narrated Walkthrough

https://vimeo.com/374465931