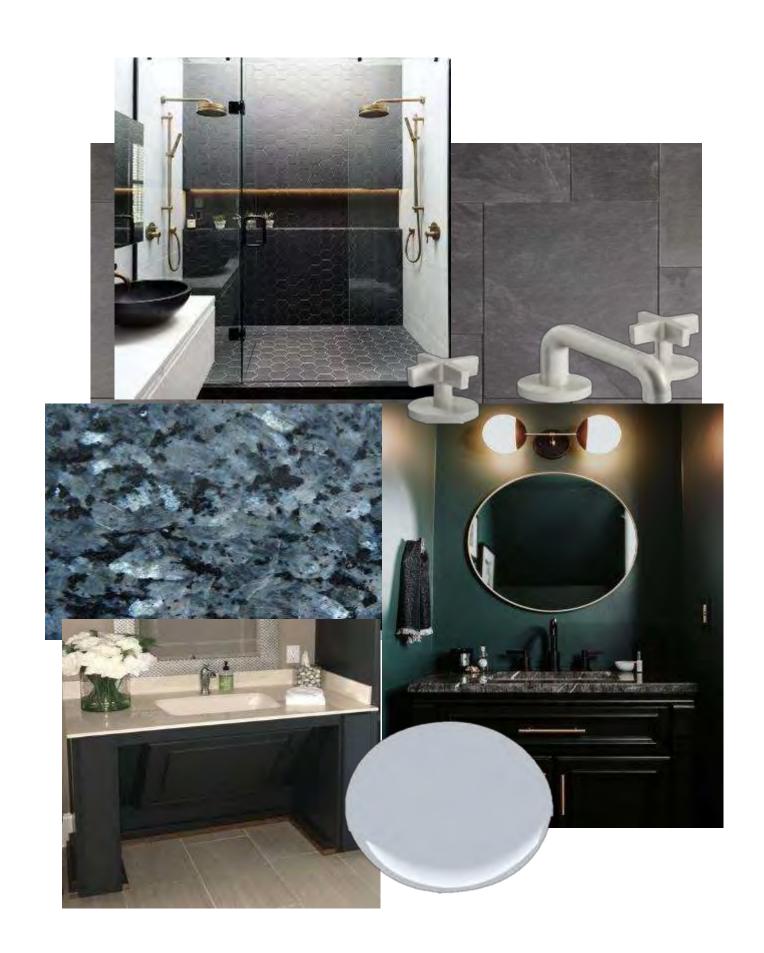

## final Schematics



Julien Wohlgemuth

IDSN 3102- Fall 2019 Studio

Portfolio 3

# furniture Plan



Reflected Ceiling Plan



# Other Design Considerations







- Minimalix
- Modern Primary colors
- form following function













#### Kitchen Inspo





#### Kitchen Perspective



## living Room Inspo





## living Room Perspective



#### Marter and Guert Suite Inspo





#### Marter Suite Perspective



## Guest Suite Perspective



#### Marter and Guest Bath Inspo





#### Marter Bath Perspective



### Guest Bath Perspective



#### Anthropometrics & Ergonomics

- Understanding proper posture and blood flow in order to create the most comfortable. functional design and furniture
- Handicap accessible spaces





- Taller beds and seating areas.
   firmer cushions to be able to get up
   easier
- 32" ADA writing surfaces. 5" wheelchair turn radius



#### Narrated Walkthrough

https://vimeo.com/374465931