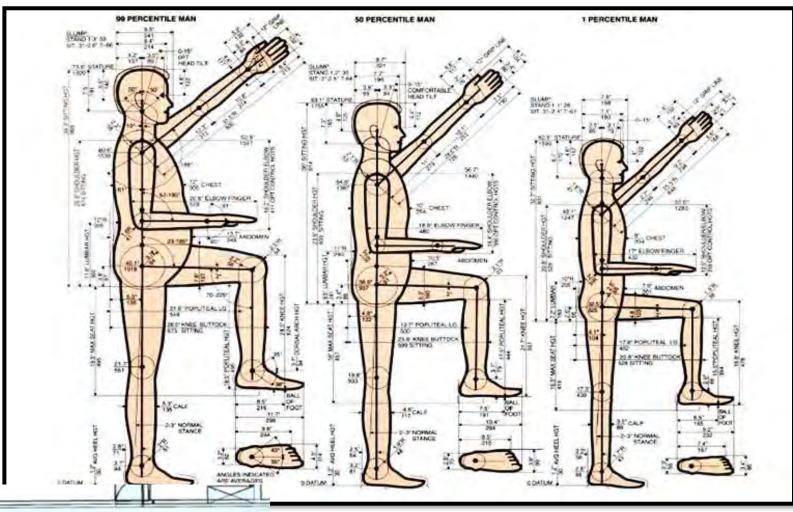

#### Anthropometrics & Ergonomics

- Understanding proper posture and blood flow in order to create the most comfortable. functional design and furniture
- Handicap accessible spaces

- Taller beds and seating areas.
   firmer cushions to be able to get up
   easier
- 32" ADA writing surfaces. 5" wheelchair turn radius