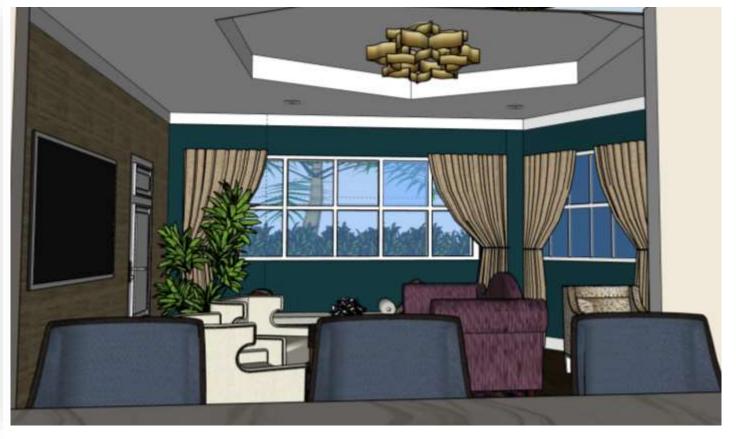

# PORTFOLIO 3 IDSN-3102 FALL SEMESTER

HANNAH HEATH

# FURNITURE PLAN





# REFLECTED CEILING PLAN



## RENDERED PERSPECTIVES

#### ENTRY





#### RENDERED PERSPECTIVES

LIVING AREA







#### RENDERED PERSPECTIVES

#### MASTER BEDROOM





#### COLOR RATIONALE

- JEWEL TONE COLORS
- AMETHYST RELIEVES STRESS & STRAIN
- RUBY IS A POWERFUL STONE USED AS A SHIELD AGAINST NEGATIVE ENERGY
  - TOPAZ SOOTHES, HEALS, STIMULATES & RECHARGES THE BODY
    - SAPPHIRE RESTORES BALANCE WITHIN THE BODY
    - EMERALD PROMOTES LOVE, UNITY & FRIENDSHIP



LIVING ROOM





#### ENTRY





#### KITCHEN





#### MASTER & GUEST BATHROOM





#### ANTHROPOMETRIC & ERGONOMICS

# WIDTH OF DOOR OPENINGS-46" 18" CLEARANCE ON FULL SIDE OF DOORS GRAB BAR MOUNTED 36" ABOVE FLOOR









https://vimeo.com/manage/377089501/general