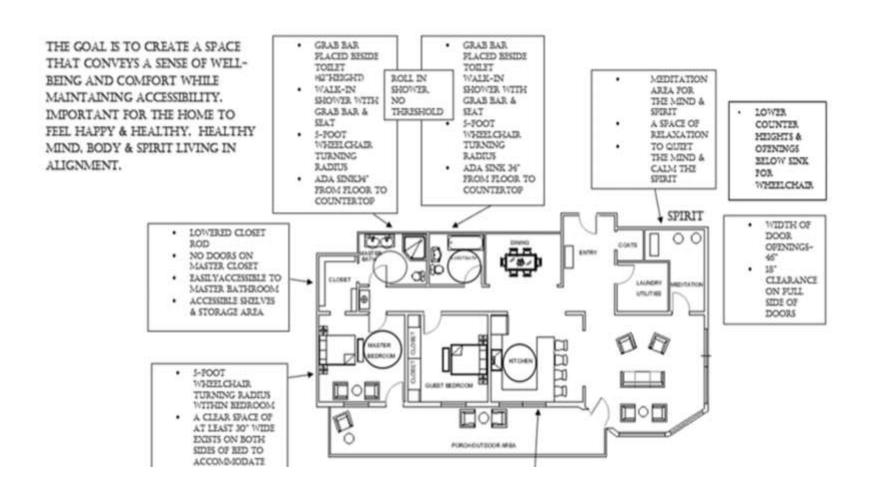

#### ANTHROPOMETRIC & ERGONOMICS

# WIDTH OF DOOR OPENINGS-46" 18" CLEARANCE ON FULL SIDE OF DOORS GRAB BAR MOUNTED 36" ABOVE FLOOR

https://vimeo.com/manage/377089501/general