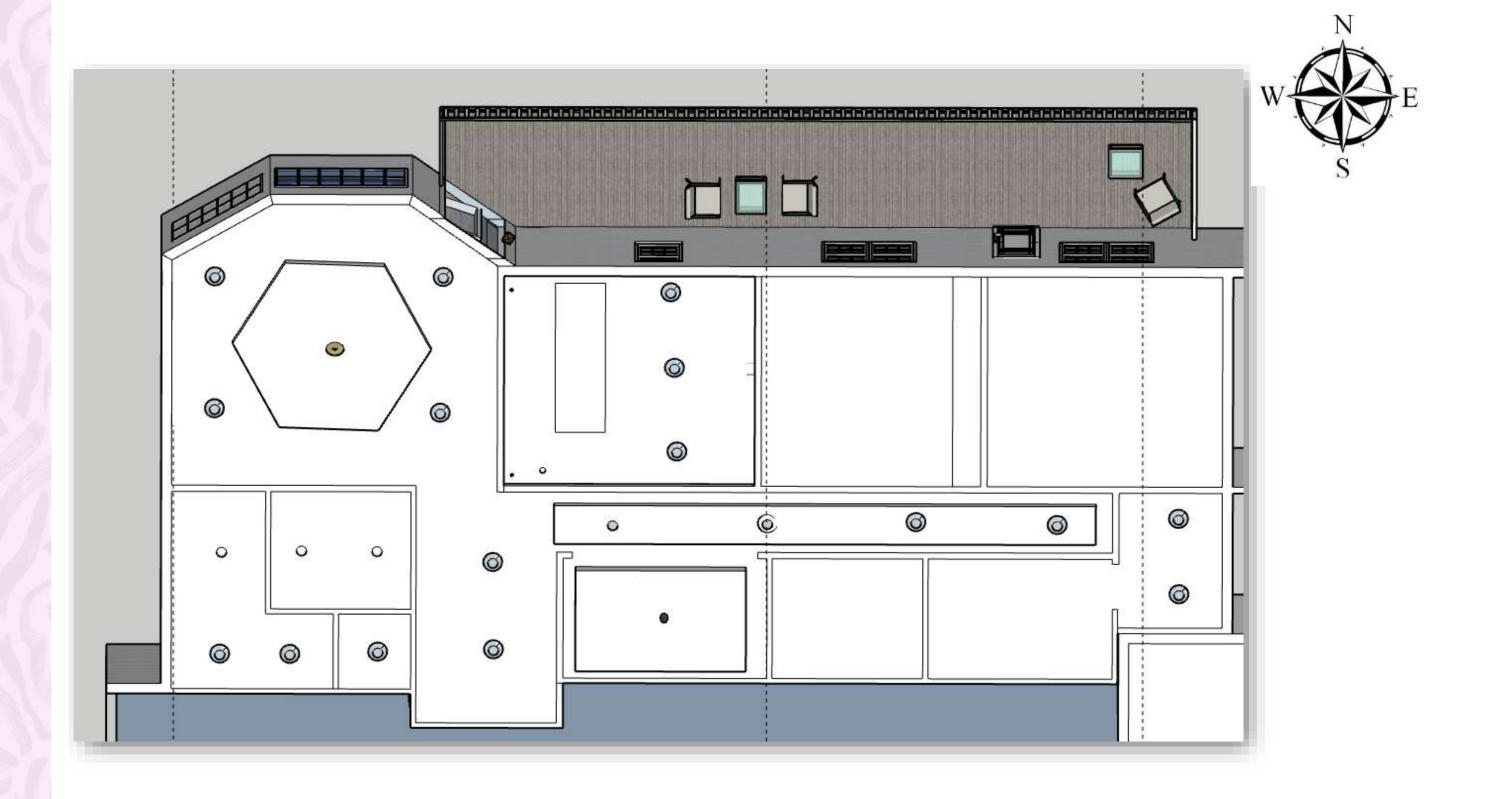

# PORTFOLIO 3 IDSN-3102 FALL SEMESTER

HANNAH HEATH

# FURNITURE PLAN





# REFLECTED CEILING PLAN



## RENDERED PERSPECTIVES

#### ENTRY





#### RENDERED PERSPECTIVES

LIVING AREA







#### RENDERED PERSPECTIVES

#### MASTER BEDROOM





#### COLOR RATIONALE

- JEWEL TONE COLORS
- AMETHYST RELIEVES STRESS & STRAIN
- RUBY IS A POWERFUL STONE USED AS A SHIELD AGAINST NEGATIVE ENERGY
  - TOPAZ SOOTHES, HEALS, STIMULATES & RECHARGES THE BODY
    - SAPPHIRE RESTORES BALANCE WITHIN THE BODY
    - EMERALD PROMOTES LOVE, UNITY & FRIENDSHIP



LIVING ROOM





#### ENTRY





#### KITCHEN





#### MASTER & GUEST BATHROOM





#### ANTHROPOMETRIC & ERGONOMICS

# WIDTH OF DOOR OPENINGS-46" 18" CLEARANCE ON FULL SIDE OF DOORS GRAB BAR MOUNTED 36" ABOVE FLOOR









https://vimeo.com/manage/377089501/general