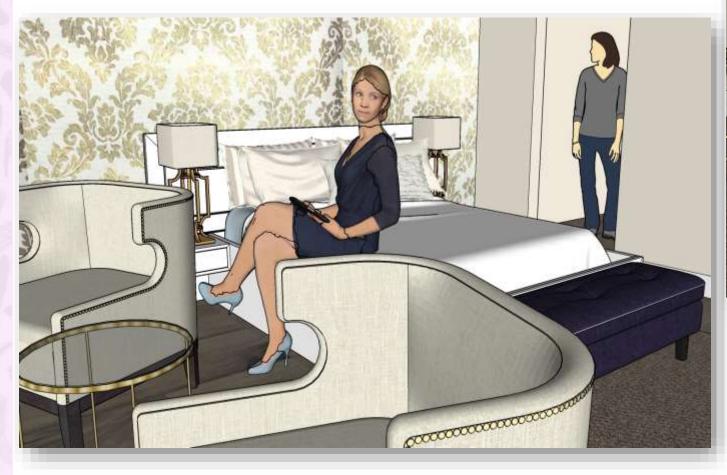

# PORTFOLIO 3 IDSN-3102 FALL SEMESTER

HANNAH HEATH

# FURNITURE PLAN





# REFLECTED CEILING PLAN



## RENDERED PERSPECTIVES

#### ENTRY





#### RENDERED PERSPECTIVES

LIVING AREA







#### RENDERED PERSPECTIVES

#### MASTER BEDROOM





#### COLOR RATIONALE

- JEWEL TONE COLORS
- AMETHYST RELIEVES STRESS & STRAIN
- RUBY IS A POWERFUL STONE USED AS A SHIELD AGAINST NEGATIVE ENERGY
  - TOPAZ SOOTHES, HEALS, STIMULATES & RECHARGES THE BODY
    - SAPPHIRE RESTORES BALANCE WITHIN THE BODY
    - EMERALD PROMOTES LOVE, UNITY & FRIENDSHIP



LIVING ROOM





#### ENTRY





#### KITCHEN





#### MASTER & GUEST BATHROOM





#### ANTHROPOMETRIC & ERGONOMICS

# WIDTH OF DOOR OPENINGS-46" 18" CLEARANCE ON FULL SIDE OF DOORS GRAB BAR MOUNTED 36" ABOVE FLOOR









https://vimeo.com/manage/377089501/general