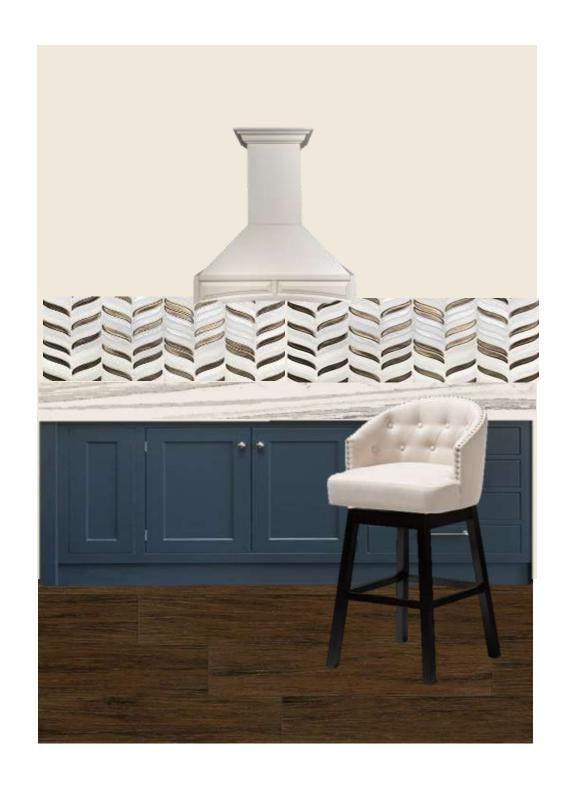

# PORTFOLIO 3 IDSN-3102 FALL SEMESTER

HANNAH HEATH

# FURNITURE PLAN





# REFLECTED CEILING PLAN



## RENDERED PERSPECTIVES

#### ENTRY





#### RENDERED PERSPECTIVES

LIVING AREA







#### RENDERED PERSPECTIVES

#### MASTER BEDROOM





#### COLOR RATIONALE

- JEWEL TONE COLORS
- AMETHYST RELIEVES STRESS & STRAIN
- RUBY IS A POWERFUL STONE USED AS A SHIELD AGAINST NEGATIVE ENERGY
  - TOPAZ SOOTHES, HEALS, STIMULATES & RECHARGES THE BODY
    - SAPPHIRE RESTORES BALANCE WITHIN THE BODY
    - EMERALD PROMOTES LOVE, UNITY & FRIENDSHIP



LIVING ROOM





#### ENTRY





#### KITCHEN





#### MASTER & GUEST BATHROOM





#### ANTHROPOMETRIC & ERGONOMICS

# WIDTH OF DOOR OPENINGS-46" 18" CLEARANCE ON FULL SIDE OF DOORS GRAB BAR MOUNTED 36" ABOVE FLOOR









https://vimeo.com/manage/377089501/general