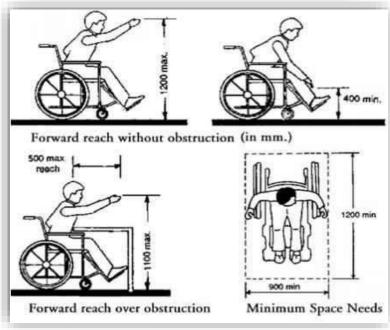

#### ANTHROPOMETRIC & ERGONOMICS

# WIDTH OF DOOR OPENINGS-46" 18" CLEARANCE ON FULL SIDE OF DOORS GRAB BAR MOUNTED 36" ABOVE FLOOR

https://vimeo.com/manage/377089501/general