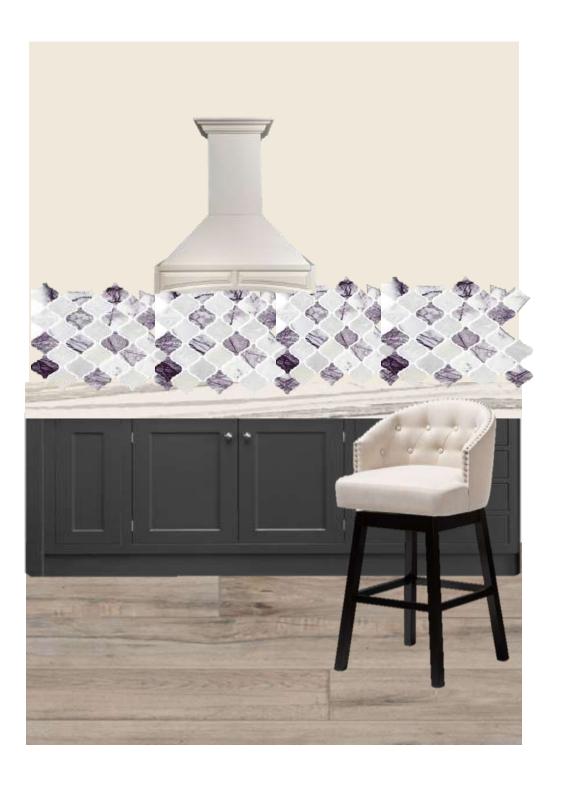

# PORTFOLIO 3 IDSN-3102 FALL SEMESTER

HANNAH HEATH

# FURNITURE PLAN





# REFLECTED CEILING PLAN



## RENDERED PERSPECTIVES

#### ENTRY





#### RENDERED PERSPECTIVES

LIVING AREA







#### RENDERED PERSPECTIVES

#### MASTER BEDROOM





#### COLOR RATIONALE

- JEWEL TONE COLORS
- AMETHYST RELIEVES STRESS & STRAIN
- RUBY IS A POWERFUL STONE USED AS A SHIELD AGAINST NEGATIVE ENERGY
  - TOPAZ SOOTHES, HEALS, STIMULATES & RECHARGES THE BODY
    - SAPPHIRE RESTORES BALANCE WITHIN THE BODY
    - EMERALD PROMOTES LOVE, UNITY & FRIENDSHIP



LIVING ROOM





#### ENTRY





#### KITCHEN





#### MASTER & GUEST BATHROOM





#### ANTHROPOMETRIC & ERGONOMICS

# WIDTH OF DOOR OPENINGS-46" 18" CLEARANCE ON FULL SIDE OF DOORS GRAB BAR MOUNTED 36" ABOVE FLOOR









https://vimeo.com/manage/377089501/general