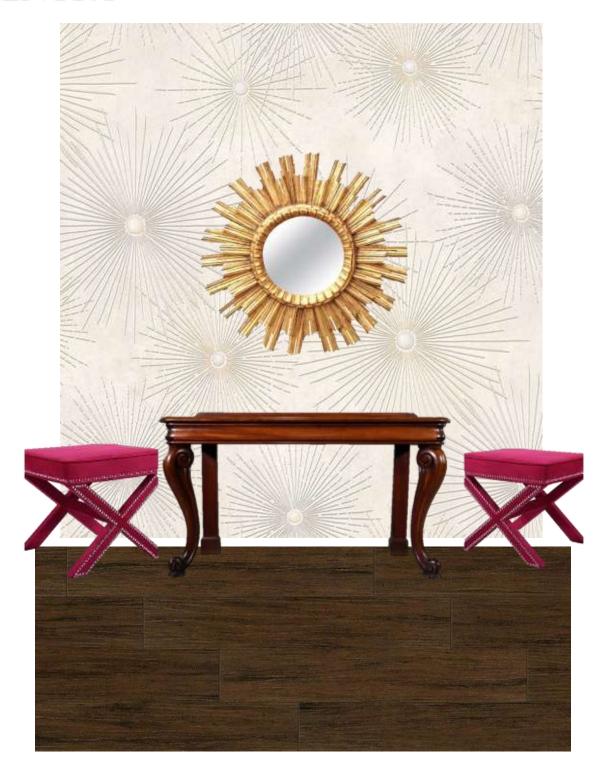

# PORTFOLIO 3 IDSN-3102 FALL SEMESTER

HANNAH HEATH

# FURNITURE PLAN





# REFLECTED CEILING PLAN



## RENDERED PERSPECTIVES

#### ENTRY





#### RENDERED PERSPECTIVES

LIVING AREA







#### RENDERED PERSPECTIVES

#### MASTER BEDROOM





#### COLOR RATIONALE

- JEWEL TONE COLORS
- AMETHYST RELIEVES STRESS & STRAIN
- RUBY IS A POWERFUL STONE USED AS A SHIELD AGAINST NEGATIVE ENERGY
  - TOPAZ SOOTHES, HEALS, STIMULATES & RECHARGES THE BODY
    - SAPPHIRE RESTORES BALANCE WITHIN THE BODY
    - EMERALD PROMOTES LOVE, UNITY & FRIENDSHIP



LIVING ROOM





#### ENTRY





#### KITCHEN





#### MASTER & GUEST BATHROOM





#### ANTHROPOMETRIC & ERGONOMICS

# WIDTH OF DOOR OPENINGS-46" 18" CLEARANCE ON FULL SIDE OF DOORS GRAB BAR MOUNTED 36" ABOVE FLOOR









https://vimeo.com/manage/377089501/general