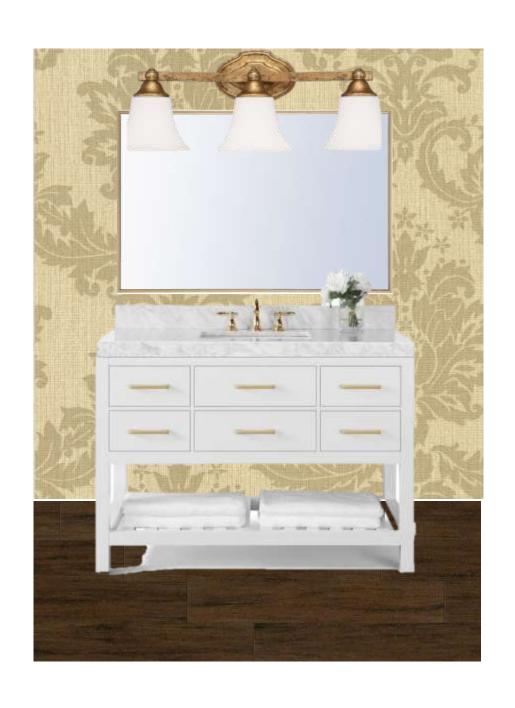

# PORTFOLIO 3 IDSN-3102 FALL SEMESTER

HANNAH HEATH

# FURNITURE PLAN





# REFLECTED CEILING PLAN



## RENDERED PERSPECTIVES

#### ENTRY





#### RENDERED PERSPECTIVES

LIVING AREA







#### RENDERED PERSPECTIVES

#### MASTER BEDROOM





#### COLOR RATIONALE

- JEWEL TONE COLORS
- AMETHYST RELIEVES STRESS & STRAIN
- RUBY IS A POWERFUL STONE USED AS A SHIELD AGAINST NEGATIVE ENERGY
  - TOPAZ SOOTHES, HEALS, STIMULATES & RECHARGES THE BODY
    - SAPPHIRE RESTORES BALANCE WITHIN THE BODY
    - EMERALD PROMOTES LOVE, UNITY & FRIENDSHIP



LIVING ROOM





#### ENTRY





#### KITCHEN





#### MASTER & GUEST BATHROOM





#### ANTHROPOMETRIC & ERGONOMICS

# WIDTH OF DOOR OPENINGS-46" 18" CLEARANCE ON FULL SIDE OF DOORS GRAB BAR MOUNTED 36" ABOVE FLOOR









https://vimeo.com/manage/377089501/general