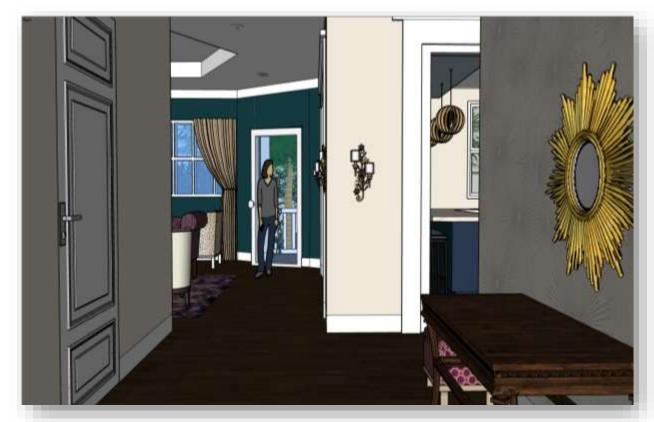

# PORTFOLIO 3 IDSN-3102 FALL SEMESTER

HANNAH HEATH

# FURNITURE PLAN





# REFLECTED CEILING PLAN



## RENDERED PERSPECTIVES

#### ENTRY





#### RENDERED PERSPECTIVES

LIVING AREA







#### RENDERED PERSPECTIVES

#### MASTER BEDROOM





#### COLOR RATIONALE

- JEWEL TONE COLORS
- AMETHYST RELIEVES STRESS & STRAIN
- RUBY IS A POWERFUL STONE USED AS A SHIELD AGAINST NEGATIVE ENERGY
  - TOPAZ SOOTHES, HEALS, STIMULATES & RECHARGES THE BODY
    - SAPPHIRE RESTORES BALANCE WITHIN THE BODY
    - EMERALD PROMOTES LOVE, UNITY & FRIENDSHIP



LIVING ROOM





#### ENTRY





#### KITCHEN





#### MASTER & GUEST BATHROOM





#### ANTHROPOMETRIC & ERGONOMICS

# WIDTH OF DOOR OPENINGS-46" 18" CLEARANCE ON FULL SIDE OF DOORS GRAB BAR MOUNTED 36" ABOVE FLOOR









https://vimeo.com/manage/377089501/general