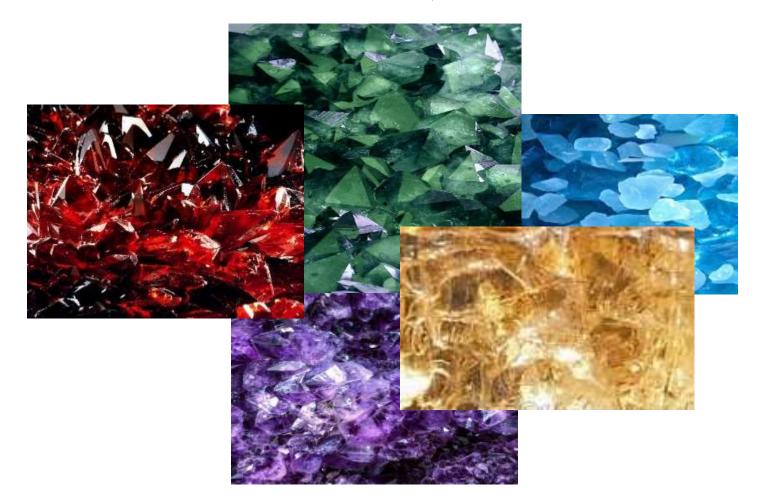

#### COLOR RATIONALE

- JEWEL TONE COLORS
- AMETHYST RELIEVES STRESS & STRAIN
- RUBY IS A POWERFUL STONE USED AS A SHIELD AGAINST NEGATIVE ENERGY
  - TOPAZ SOOTHES, HEALS, STIMULATES & RECHARGES THE BODY
    - SAPPHIRE RESTORES BALANCE WITHIN THE BODY
    - EMERALD PROMOTES LOVE, UNITY & FRIENDSHIP