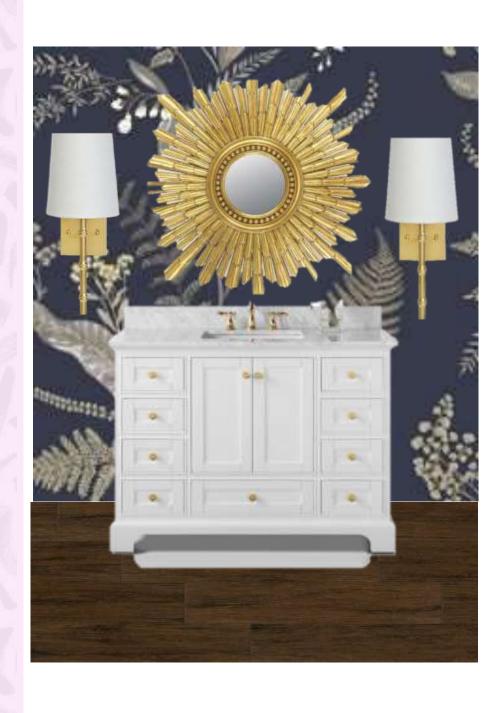

# PORTFOLIO 3 IDSN-3102 FALL SEMESTER

HANNAH HEATH

# FURNITURE PLAN





# REFLECTED CEILING PLAN



## RENDERED PERSPECTIVES

#### ENTRY





#### RENDERED PERSPECTIVES

LIVING AREA







#### RENDERED PERSPECTIVES

#### MASTER BEDROOM





#### COLOR RATIONALE

- JEWEL TONE COLORS
- AMETHYST RELIEVES STRESS & STRAIN
- RUBY IS A POWERFUL STONE USED AS A SHIELD AGAINST NEGATIVE ENERGY
  - TOPAZ SOOTHES, HEALS, STIMULATES & RECHARGES THE BODY
    - SAPPHIRE RESTORES BALANCE WITHIN THE BODY
    - EMERALD PROMOTES LOVE, UNITY & FRIENDSHIP



LIVING ROOM





#### ENTRY





#### KITCHEN





#### MASTER & GUEST BATHROOM





#### ANTHROPOMETRIC & ERGONOMICS

# WIDTH OF DOOR OPENINGS-46" 18" CLEARANCE ON FULL SIDE OF DOORS GRAB BAR MOUNTED 36" ABOVE FLOOR









https://vimeo.com/manage/377089501/general