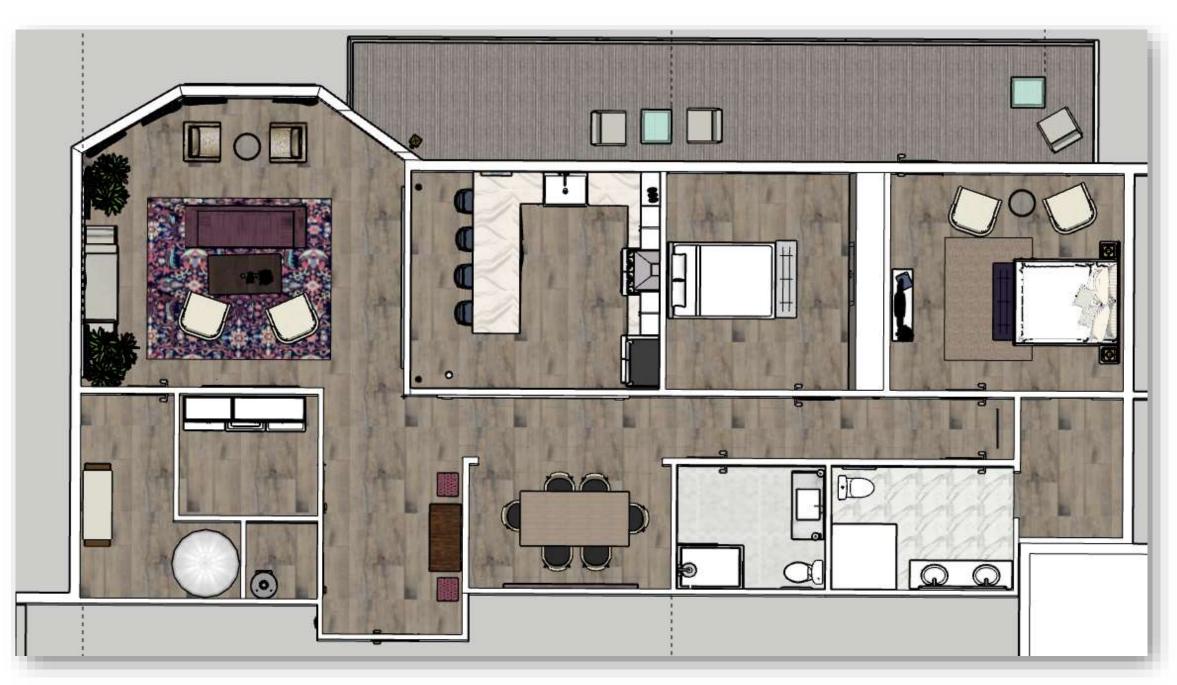

# PORTFOLIO 3 IDSN-3102 FALL SEMESTER

HANNAH HEATH

# FURNITURE PLAN





# REFLECTED CEILING PLAN



## RENDERED PERSPECTIVES

#### ENTRY





#### RENDERED PERSPECTIVES

LIVING AREA







#### RENDERED PERSPECTIVES

#### MASTER BEDROOM





#### COLOR RATIONALE

- JEWEL TONE COLORS
- AMETHYST RELIEVES STRESS & STRAIN
- RUBY IS A POWERFUL STONE USED AS A SHIELD AGAINST NEGATIVE ENERGY
  - TOPAZ SOOTHES, HEALS, STIMULATES & RECHARGES THE BODY
    - SAPPHIRE RESTORES BALANCE WITHIN THE BODY
    - EMERALD PROMOTES LOVE, UNITY & FRIENDSHIP



LIVING ROOM





#### ENTRY





#### KITCHEN





#### MASTER & GUEST BATHROOM





#### ANTHROPOMETRIC & ERGONOMICS

# WIDTH OF DOOR OPENINGS-46" 18" CLEARANCE ON FULL SIDE OF DOORS GRAB BAR MOUNTED 36" ABOVE FLOOR









https://vimeo.com/manage/377089501/general