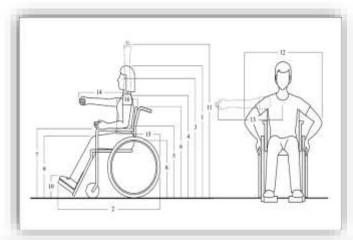

#### ANTHROPOMETRIC & ERGONOMICS

# WIDTH OF DOOR OPENINGS-46" 18" CLEARANCE ON FULL SIDE OF DOORS GRAB BAR MOUNTED 36" ABOVE FLOOR

https://vimeo.com/manage/377089501/general