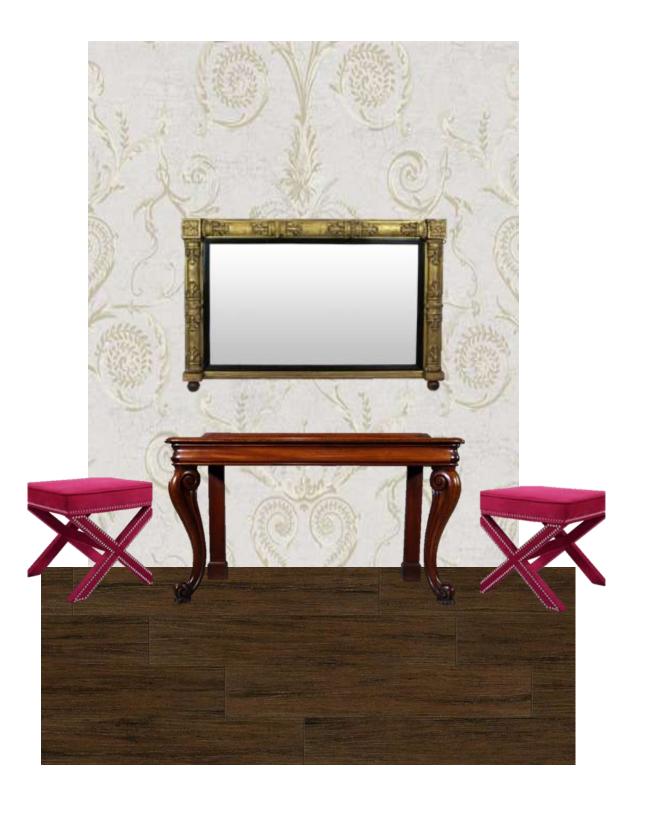

# PORTFOLIO 3 IDSN-3102 FALL SEMESTER

HANNAH HEATH

# FURNITURE PLAN





# REFLECTED CEILING PLAN



## RENDERED PERSPECTIVES

#### ENTRY





#### RENDERED PERSPECTIVES

LIVING AREA







#### RENDERED PERSPECTIVES

#### MASTER BEDROOM





#### COLOR RATIONALE

- JEWEL TONE COLORS
- AMETHYST RELIEVES STRESS & STRAIN
- RUBY IS A POWERFUL STONE USED AS A SHIELD AGAINST NEGATIVE ENERGY
  - TOPAZ SOOTHES, HEALS, STIMULATES & RECHARGES THE BODY
    - SAPPHIRE RESTORES BALANCE WITHIN THE BODY
    - EMERALD PROMOTES LOVE, UNITY & FRIENDSHIP



LIVING ROOM





#### ENTRY





#### KITCHEN





#### MASTER & GUEST BATHROOM





#### ANTHROPOMETRIC & ERGONOMICS

# WIDTH OF DOOR OPENINGS-46" 18" CLEARANCE ON FULL SIDE OF DOORS GRAB BAR MOUNTED 36" ABOVE FLOOR









https://vimeo.com/manage/377089501/general