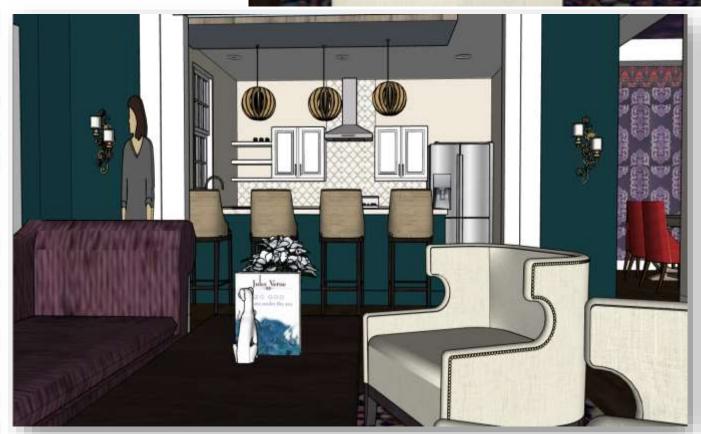

# PORTFOLIO 3 IDSN-3102 FALL SEMESTER

HANNAH HEATH

# FURNITURE PLAN





# REFLECTED CEILING PLAN



## RENDERED PERSPECTIVES

#### ENTRY





#### RENDERED PERSPECTIVES

LIVING AREA







#### RENDERED PERSPECTIVES

#### MASTER BEDROOM





#### COLOR RATIONALE

- JEWEL TONE COLORS
- AMETHYST RELIEVES STRESS & STRAIN
- RUBY IS A POWERFUL STONE USED AS A SHIELD AGAINST NEGATIVE ENERGY
  - TOPAZ SOOTHES, HEALS, STIMULATES & RECHARGES THE BODY
    - SAPPHIRE RESTORES BALANCE WITHIN THE BODY
    - EMERALD PROMOTES LOVE, UNITY & FRIENDSHIP



LIVING ROOM





#### ENTRY





#### KITCHEN





#### MASTER & GUEST BATHROOM





#### ANTHROPOMETRIC & ERGONOMICS

# WIDTH OF DOOR OPENINGS-46" 18" CLEARANCE ON FULL SIDE OF DOORS GRAB BAR MOUNTED 36" ABOVE FLOOR









https://vimeo.com/manage/377089501/general