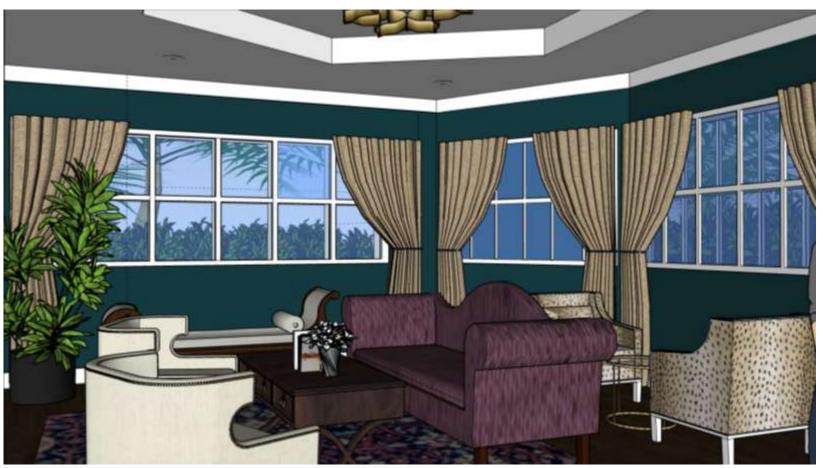

# PORTFOLIO 3 IDSN-3102 FALL SEMESTER

HANNAH HEATH

# FURNITURE PLAN





# REFLECTED CEILING PLAN



## RENDERED PERSPECTIVES

#### ENTRY





#### RENDERED PERSPECTIVES

LIVING AREA







#### RENDERED PERSPECTIVES

#### MASTER BEDROOM





#### COLOR RATIONALE

- JEWEL TONE COLORS
- AMETHYST RELIEVES STRESS & STRAIN
- RUBY IS A POWERFUL STONE USED AS A SHIELD AGAINST NEGATIVE ENERGY
  - TOPAZ SOOTHES, HEALS, STIMULATES & RECHARGES THE BODY
    - SAPPHIRE RESTORES BALANCE WITHIN THE BODY
    - EMERALD PROMOTES LOVE, UNITY & FRIENDSHIP



LIVING ROOM





#### ENTRY





#### KITCHEN





#### MASTER & GUEST BATHROOM





#### ANTHROPOMETRIC & ERGONOMICS

# WIDTH OF DOOR OPENINGS-46" 18" CLEARANCE ON FULL SIDE OF DOORS GRAB BAR MOUNTED 36" ABOVE FLOOR









https://vimeo.com/manage/377089501/general