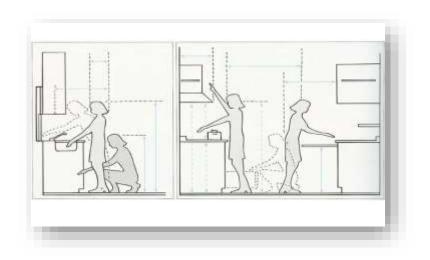

# PORTFOLIO 3 IDSN-3102 FALL SEMESTER

HANNAH HEATH

# FURNITURE PLAN





# REFLECTED CEILING PLAN



## RENDERED PERSPECTIVES

#### ENTRY





#### RENDERED PERSPECTIVES

LIVING AREA







#### RENDERED PERSPECTIVES

#### MASTER BEDROOM





#### COLOR RATIONALE

- JEWEL TONE COLORS
- AMETHYST RELIEVES STRESS & STRAIN
- RUBY IS A POWERFUL STONE USED AS A SHIELD AGAINST NEGATIVE ENERGY
  - TOPAZ SOOTHES, HEALS, STIMULATES & RECHARGES THE BODY
    - SAPPHIRE RESTORES BALANCE WITHIN THE BODY
    - EMERALD PROMOTES LOVE, UNITY & FRIENDSHIP



LIVING ROOM





#### ENTRY





#### KITCHEN





#### MASTER & GUEST BATHROOM





#### ANTHROPOMETRIC & ERGONOMICS

# WIDTH OF DOOR OPENINGS-46" 18" CLEARANCE ON FULL SIDE OF DOORS GRAB BAR MOUNTED 36" ABOVE FLOOR









https://vimeo.com/manage/377089501/general