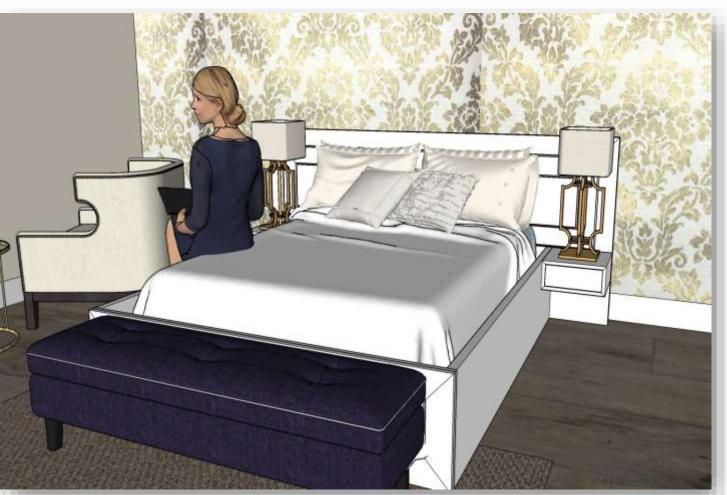

# PORTFOLIO 3 IDSN-3102 FALL SEMESTER

HANNAH HEATH

# FURNITURE PLAN





# REFLECTED CEILING PLAN



## RENDERED PERSPECTIVES

#### ENTRY





#### RENDERED PERSPECTIVES

LIVING AREA







#### RENDERED PERSPECTIVES

#### MASTER BEDROOM





#### COLOR RATIONALE

- JEWEL TONE COLORS
- AMETHYST RELIEVES STRESS & STRAIN
- RUBY IS A POWERFUL STONE USED AS A SHIELD AGAINST NEGATIVE ENERGY
  - TOPAZ SOOTHES, HEALS, STIMULATES & RECHARGES THE BODY
    - SAPPHIRE RESTORES BALANCE WITHIN THE BODY
    - EMERALD PROMOTES LOVE, UNITY & FRIENDSHIP



LIVING ROOM





#### ENTRY





#### KITCHEN





#### MASTER & GUEST BATHROOM





#### ANTHROPOMETRIC & ERGONOMICS

# WIDTH OF DOOR OPENINGS-46" 18" CLEARANCE ON FULL SIDE OF DOORS GRAB BAR MOUNTED 36" ABOVE FLOOR









https://vimeo.com/manage/377089501/general