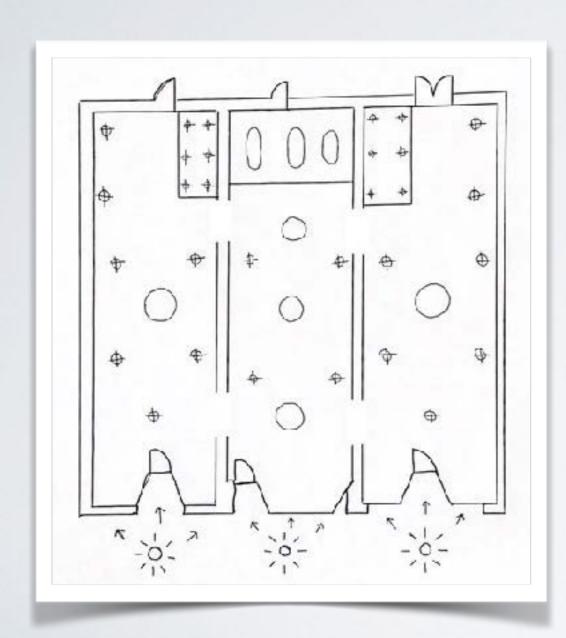

| Furniture<br>and for<br>studio<br>space |  |
| keception /<br>waiting area             |          | reception/<br>waiting area |                | keception /<br>waiting area             |  |

| Storage<br>and lor<br>kitchen | pathroom | Common          | Bathroom                   | Hovade<br>and for<br>kitchen |
|-------------------------------|----------|-----------------|----------------------------|------------------------------|
| furniture<br>Space            |          | Studio<br>Space | furniture<br>space         |                              |
| reception /<br>Waiting area   |          |                 | keception/<br>waiting area |                              |



#### SPACE PLAN SKETCHES









### CEILING & DAYLIGHTING ONE









#### CEILING & DAYLIGHTING TWO









#### WAY FINDING ONE









#### WAY FINDING TWO









## ENCLOSED VOLUMES ONE









### ENCLOSED VOLUMES TWO









#### ENTRY ONE









#### ENTRYTWO