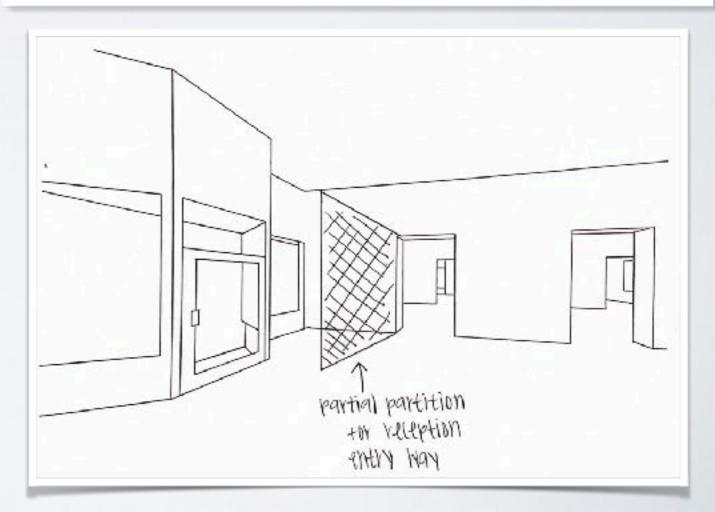

rea |                | keception /<br>waiting area             |  |

| Storage<br>and lor<br>kitchen | pathroom | Common          | Bathroom                   | Hovade<br>and for<br>kitchen |
|-------------------------------|----------|-----------------|----------------------------|------------------------------|
| furniture<br>Space            |          | Studio<br>Space | furniture<br>space         |                              |
| reception /<br>Waiting area   |          |                 | keception/<br>waiting area |                              |



#### SPACE PLAN SKETCHES









### CEILING & DAYLIGHTING ONE









#### CEILING & DAYLIGHTING TWO









#### WAY FINDING ONE









#### WAY FINDING TWO









## ENCLOSED VOLUMES ONE









### ENCLOSED VOLUMES TWO









#### ENTRY ONE









#### ENTRYTWO