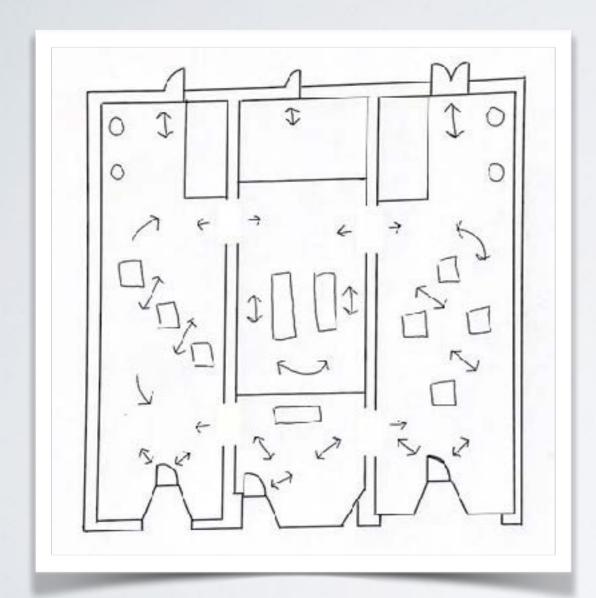

tion /<br>waiting area             |          | reception/<br>waiting area |                | keception /<br>waiting area             |  |

| Storage<br>and lor<br>kitchen | pathroom | Common          | Bathroom                   | Hovade<br>and for<br>kitchen |
|-------------------------------|----------|-----------------|----------------------------|------------------------------|
| furniture<br>Space            |          | Studio<br>Space | furniture<br>space         |                              |
| reception /<br>Waiting area   |          |                 | keception/<br>waiting area |                              |



#### SPACE PLAN SKETCHES









### CEILING & DAYLIGHTING ONE









#### CEILING & DAYLIGHTING TWO









#### WAY FINDING ONE









#### WAY FINDING TWO









## ENCLOSED VOLUMES ONE









### ENCLOSED VOLUMES TWO









#### ENTRY ONE









#### ENTRYTWO