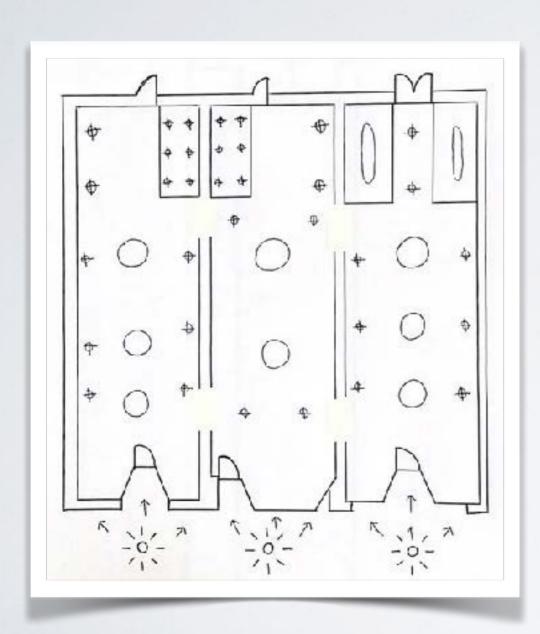

| Studio<br>Stall            |                | Furniture<br>and for<br>studio<br>space |  |
| keception /<br>waiting area             |          | reception/<br>waiting area |                | keception /<br>waiting area             |  |

| Storage<br>and lor<br>kitchen | pathroom | Common          | Bathroom                   | Hovade<br>and for<br>kitchen |
|-------------------------------|----------|-----------------|----------------------------|------------------------------|
| furniture<br>Space            |          | Studio<br>Space | furniture<br>space         |                              |
| reception /<br>Waiting area   |          |                 | keception/<br>waiting area |                              |



#### SPACE PLAN SKETCHES









### CEILING & DAYLIGHTING ONE









#### CEILING & DAYLIGHTING TWO









#### WAY FINDING ONE









#### WAY FINDING TWO









## ENCLOSED VOLUMES ONE









### ENCLOSED VOLUMES TWO









#### ENTRY ONE









#### ENTRYTWO