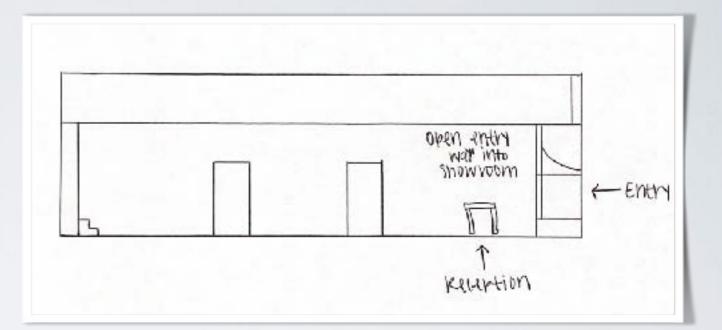

keception /<br>waiting area             |  |

| Storage<br>and lor<br>kitchen | pathroom | Common          | Bathroom                   | Hovade<br>and for<br>kitchen |
|-------------------------------|----------|-----------------|----------------------------|------------------------------|
| furniture<br>Space            |          | Studio<br>Space | furniture<br>space         |                              |
| reception /<br>Waiting area   |          |                 | keception/<br>waiting area |                              |



#### SPACE PLAN SKETCHES









### CEILING & DAYLIGHTING ONE









#### CEILING & DAYLIGHTING TWO









#### WAY FINDING ONE









#### WAY FINDING TWO









## ENCLOSED VOLUMES ONE









### ENCLOSED VOLUMES TWO









#### ENTRY ONE









#### ENTRYTWO