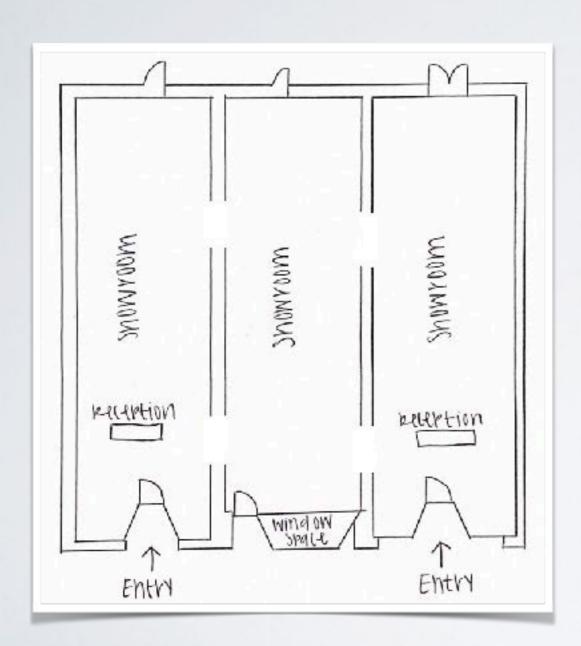

ng area             |  |

| Storage<br>and lor<br>kitchen | pathroom | Common          | Bathroom                   | Hovade<br>and for<br>kitchen |
|-------------------------------|----------|-----------------|----------------------------|------------------------------|
| furniture<br>Space            |          | Studio<br>Space | furniture<br>space         |                              |
| reception /<br>Waiting area   |          |                 | keception/<br>waiting area |                              |



#### SPACE PLAN SKETCHES









### CEILING & DAYLIGHTING ONE









#### CEILING & DAYLIGHTING TWO









#### WAY FINDING ONE









#### WAY FINDING TWO









## ENCLOSED VOLUMES ONE









### ENCLOSED VOLUMES TWO









#### ENTRY ONE









#### ENTRYTWO