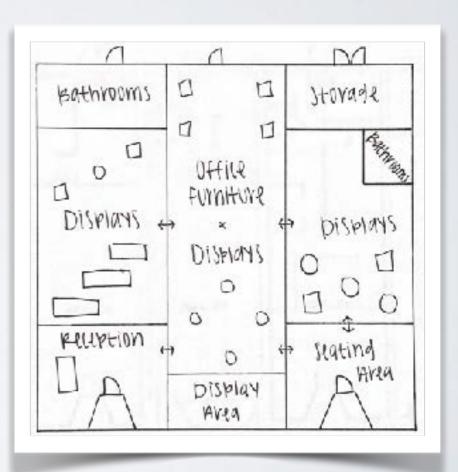

for<br>Studio<br>Space |          | Studio<br>Stall            |                | Furniture<br>and for<br>studio<br>space |  |
| keception /<br>waiting area             |          | reception/<br>waiting area |                | keception /<br>waiting area             |  |

| Storage<br>and lor<br>kitchen | pathroom | Common          | Bathroom                   | Hovade<br>and for<br>kitchen |
|-------------------------------|----------|-----------------|----------------------------|------------------------------|
| furniture<br>Space            |          | Studio<br>Space | furniture<br>space         |                              |
| reception /<br>Waiting area   |          |                 | keception/<br>waiting area |                              |



#### SPACE PLAN SKETCHES









### CEILING & DAYLIGHTING ONE









#### CEILING & DAYLIGHTING TWO









#### WAY FINDING ONE









#### WAY FINDING TWO









## ENCLOSED VOLUMES ONE









### ENCLOSED VOLUMES TWO









#### ENTRY ONE









#### ENTRYTWO