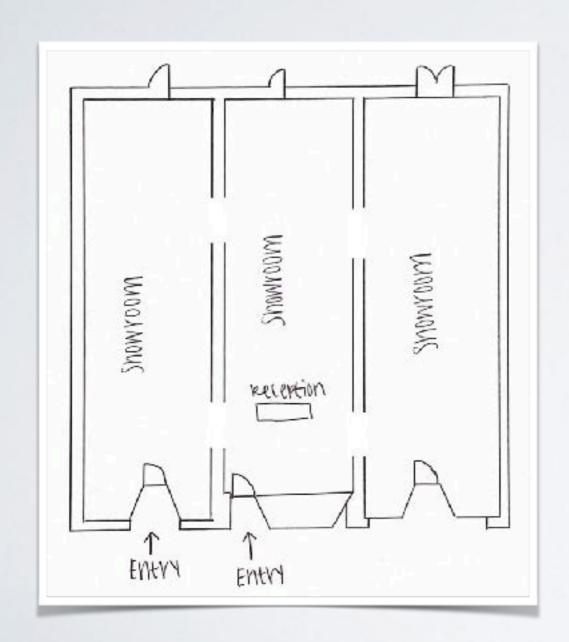

| keception /<br>waiting area             |  |

| Storage<br>and lor<br>kitchen | pathroom | Common          | Bathroom                   | Hovade<br>and for<br>kitchen |
|-------------------------------|----------|-----------------|----------------------------|------------------------------|
| furniture<br>Space            |          | Studio<br>Space | furniture<br>space         |                              |
| reception /<br>Waiting area   |          |                 | keception/<br>waiting area |                              |



#### SPACE PLAN SKETCHES









### CEILING & DAYLIGHTING ONE









#### CEILING & DAYLIGHTING TWO









#### WAY FINDING ONE









#### WAY FINDING TWO









## ENCLOSED VOLUMES ONE









### ENCLOSED VOLUMES TWO









#### ENTRY ONE









#### ENTRYTWO