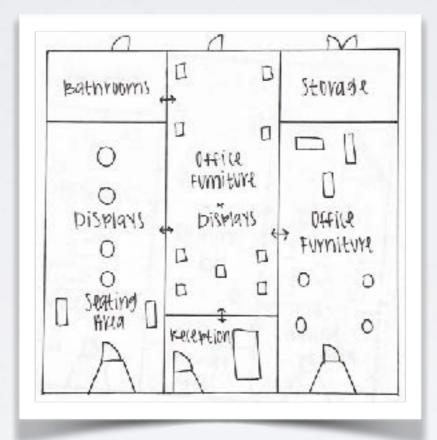

nd for<br>Studio<br>Space |          | Studio<br>Stall            |                | Furniture<br>and for<br>studio<br>space |  |
| keception /<br>waiting area             |          | reception/<br>waiting area |                | keception /<br>waiting area             |  |

| Storage<br>and lor<br>kitchen | pathroom | Common          | Bathroom                   | Hovade<br>and for<br>kitchen |
|-------------------------------|----------|-----------------|----------------------------|------------------------------|
| furniture<br>Space            |          | Studio<br>Space | furniture<br>space         |                              |
| reception /<br>Waiting area   |          |                 | keception/<br>waiting area |                              |



#### SPACE PLAN SKETCHES









### CEILING & DAYLIGHTING ONE









#### CEILING & DAYLIGHTING TWO









#### WAY FINDING ONE









#### WAY FINDING TWO









## ENCLOSED VOLUMES ONE









### ENCLOSED VOLUMES TWO









#### ENTRY ONE









#### ENTRYTWO