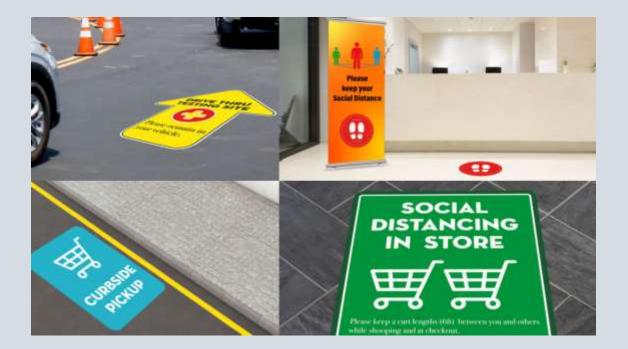

### Wayfinding

- Clients must obtain social distancing requirements. This includes deciding what part of the building to make the main entrance. Showroom must have enough walk space while having space for people to properly social distance.