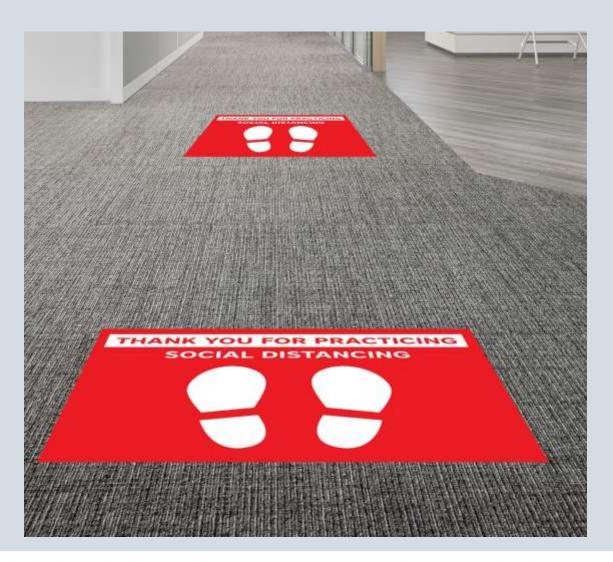

### Wayfinding

- Clients must obtain social distancing requirements. This includes deciding what part of the building to make the main entrance. Showroom must have enough walk space while having space for people to properly social distance.