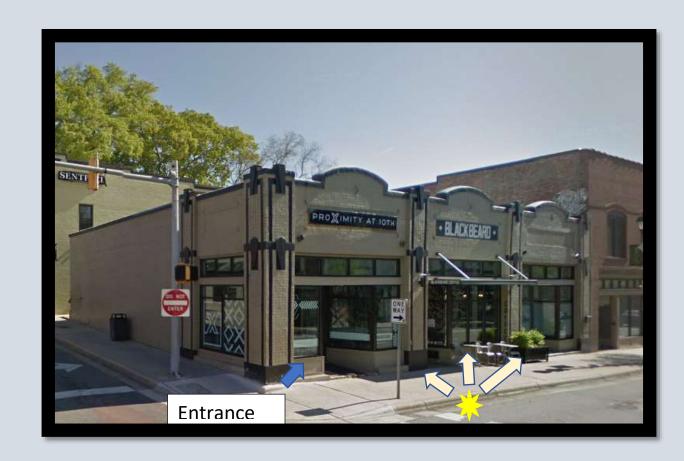

# Site Profile

Location:

Cotanche St & E 5th St, Greenville, NC 27858

Northeastern corner on intersection

### Wayfinding

- Clients must obtain social distancing requirements. This includes deciding what part of the building to make the main entrance. Showroom must have enough walk space while having space for people to properly social distance.