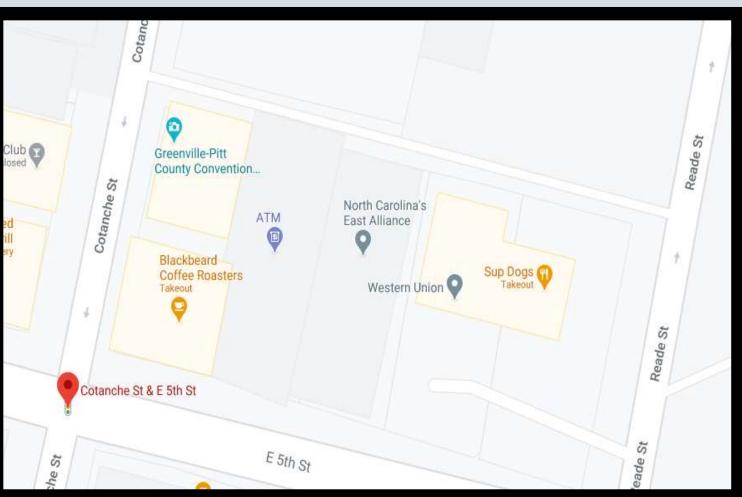

# Site Profile

Location:

Cotanche St & E 5th St, Greenville, NC 27858

Northeastern corner on intersection

### Location

-Being located downtown on a busy street will not be convenient for trucks to deliver furniture, clients or furniture movers picking up furniture pieces, and loading or unloading furniture into trucks that are sent to the store.