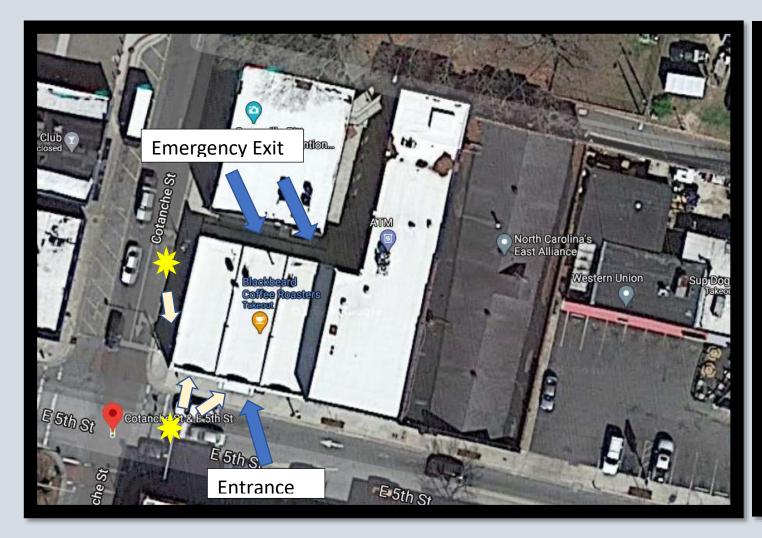

# Site Profile

Location:

Cotanche St & E 5th St, Greenville, NC 27858

Northeastern corner on intersection

### Location

-Being located downtown on a busy street will not be convenient for trucks to deliver furniture, clients or furniture movers picking up furniture pieces, and loading or unloading furniture into trucks that are sent to the store.

### Wayfinding

- Clients must obtain social distancing requirements. This includes deciding what part of the building to make the main entrance. Showroom must have enough walk space while having space for people to properly social distance.