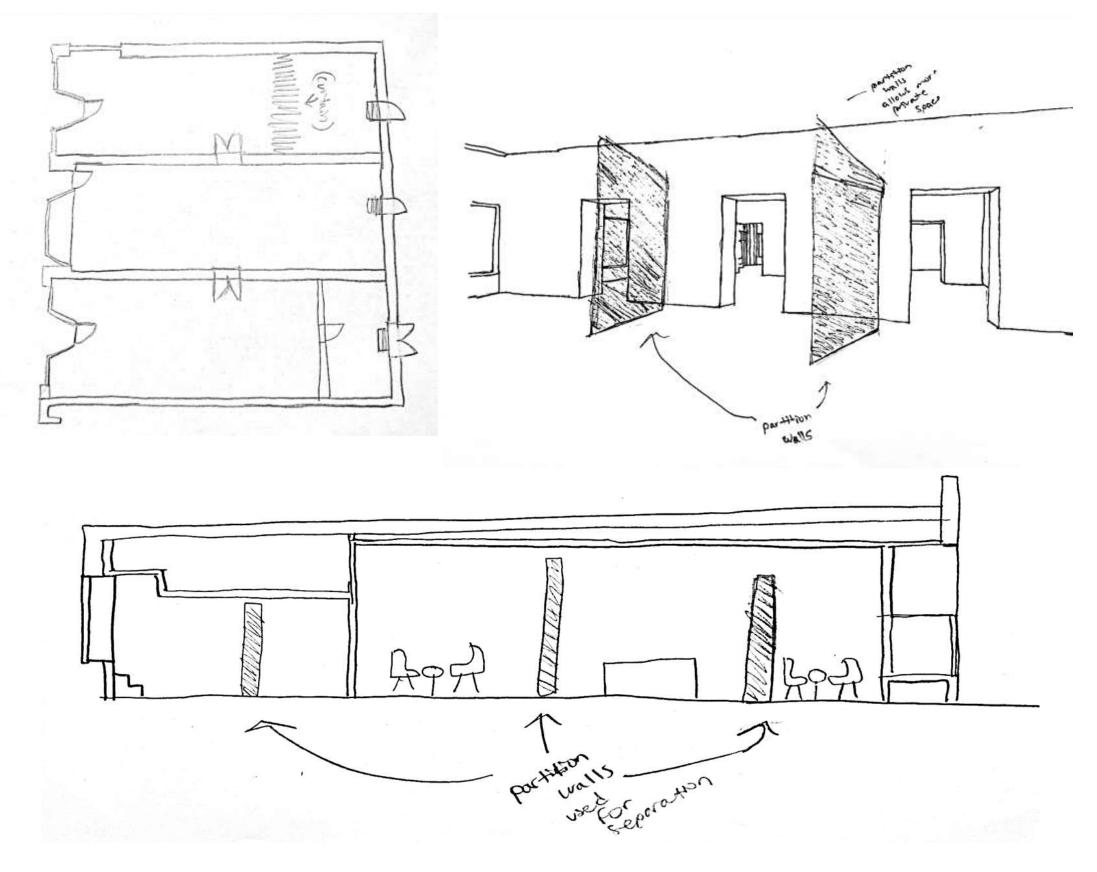

# Portfolio 2

Corey Eads 22 October 2020 IDSN 3102

Blocking Diagram 1



Assignment 3



### Blocking Diagram 2





### Space Planning Sketch 1





### Space Planning Sketch 2





### Space Planning Sketch 3





## Wayfinding





#### Assignment 4



## Wayfinding





#### Assignment 4



## Entry







## Entry



Assignment 4



## Ceiling/Daylighting





Assignment 4



## Ceiling/Daylighting





Assignment 4



### Enclosed Volumes



Assignment 4



### **Enclosed Volumes**





Assignment 4



### Preliminary Architectural Finishes



#### Assignment 5

#### Option 1



Inspiration

### Preliminary Architectural Finishes



#### Assignment 5 Option 2



#### Inspiration



Color Palette

dunmore crea