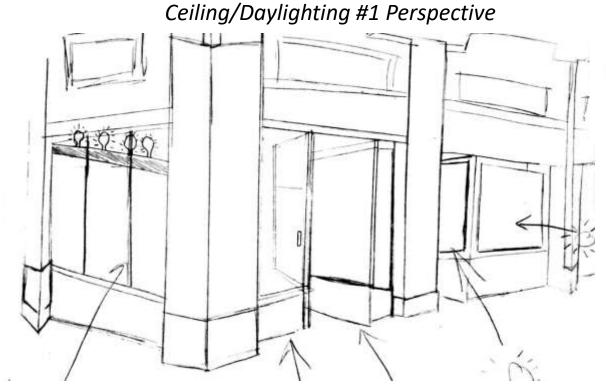

### Entry

Entry #1 Sketched Plan

===: glass partition 目: Display shelves

国=Kiosk

Ceiling/Daylighting

Ceiling/Daylighting #1 Sketched Plan

Ceiling/Daylighting #1 Section