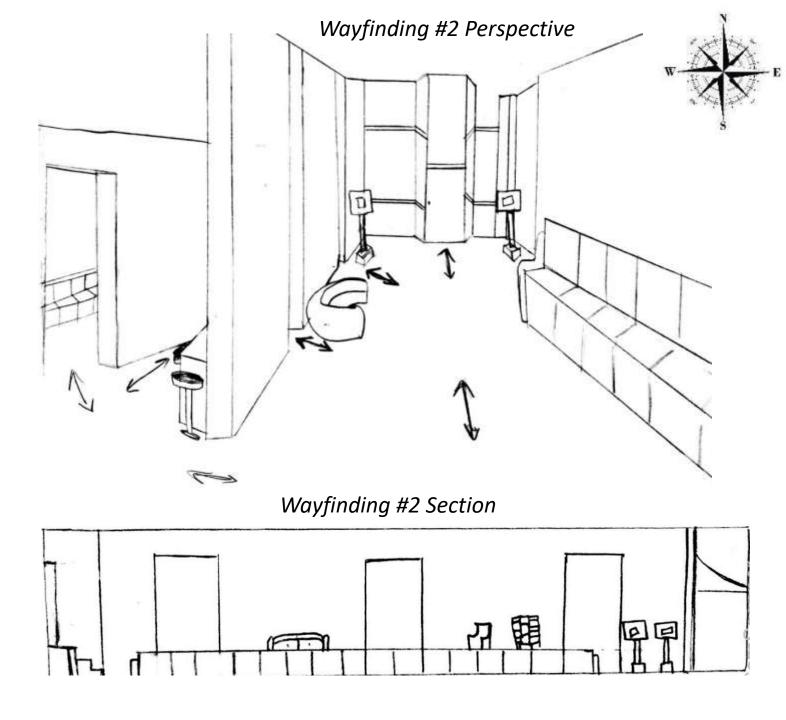

## Portfolio 2

Assignment 3, 4, 5
IDSN 3102 \*001\*

Carli Garrett

## Assignment 3









### Space plan #3





# Assignment 4: Design Option 1

### Wayfinding

Wayfinding #1 Sketched Plan





1 - Showroom pieces



### Entry

Entry #1 Sketched Plan



===: glass partition 目: Display shelves

国=Kiosk



Ceiling/Daylighting

Ceiling/Daylighting #1 Sketched Plan





Ceiling/Daylighting #1 Section



#### Enclosed Volumes

Enclosed Volumes #1 Sketched Plan





**Enclosed Volumes #1 Section** 



# Assignment 4: Design Option 2

### Wayfinding

Wayfinding #2 Sketched Plan





### Entry

Entry #2 Sketched Plan





Ceiling/Daylighting

Ceiling/Daylighting #2 Sketched Plan





Ceiling/Daylighting #2 Perspective



#### **Enclosed Volumes**

Enclosed Volumes #2 Sketched Plan





## Assignment 5



## Architectual Finishes #1





## Architectual Finishes #2