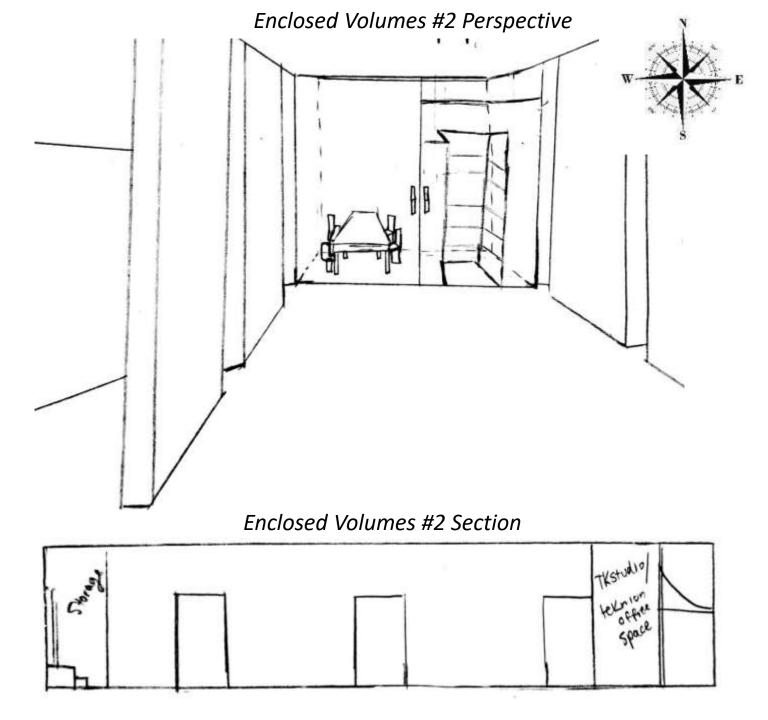

## Portfolio 2

Assignment 3, 4, 5
IDSN 3102 \*001\*

Carli Garrett

## Assignment 3









### Space plan #3





# Assignment 4: Design Option 1

### Wayfinding

Wayfinding #1 Sketched Plan





1 - Showroom pieces



### Entry

Entry #1 Sketched Plan



===: glass partition 目: Display shelves

国=Kiosk



Ceiling/Daylighting

Ceiling/Daylighting #1 Sketched Plan





Ceiling/Daylighting #1 Section



#### Enclosed Volumes

Enclosed Volumes #1 Sketched Plan





**Enclosed Volumes #1 Section** 



# Assignment 4: Design Option 2

### Wayfinding

Wayfinding #2 Sketched Plan





### Entry

Entry #2 Sketched Plan





Ceiling/Daylighting

Ceiling/Daylighting #2 Sketched Plan





Ceiling/Daylighting #2 Perspective



#### **Enclosed Volumes**

Enclosed Volumes #2 Sketched Plan





## Assignment 5



## Architectual Finishes #1





## Architectual Finishes #2