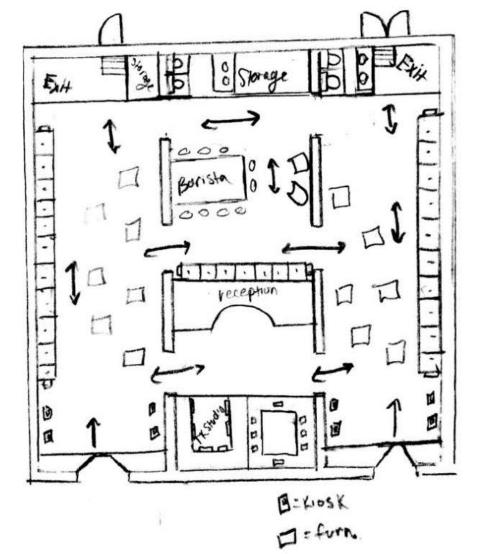

## Portfolio 2

Assignment 3, 4, 5
IDSN 3102 \*001\*

Carli Garrett

## Assignment 3









### Space plan #3





# Assignment 4: Design Option 1

### Wayfinding

Wayfinding #1 Sketched Plan





1 - Showroom pieces



### Entry

Entry #1 Sketched Plan



===: glass partition 目: Display shelves

国=Kiosk



Ceiling/Daylighting

Ceiling/Daylighting #1 Sketched Plan





Ceiling/Daylighting #1 Section



#### Enclosed Volumes

Enclosed Volumes #1 Sketched Plan





**Enclosed Volumes #1 Section** 



# Assignment 4: Design Option 2

### Wayfinding

Wayfinding #2 Sketched Plan





### Entry

Entry #2 Sketched Plan





Ceiling/Daylighting

Ceiling/Daylighting #2 Sketched Plan





Ceiling/Daylighting #2 Perspective



#### **Enclosed Volumes**

Enclosed Volumes #2 Sketched Plan





## Assignment 5



## Architectual Finishes #1





## Architectual Finishes #2