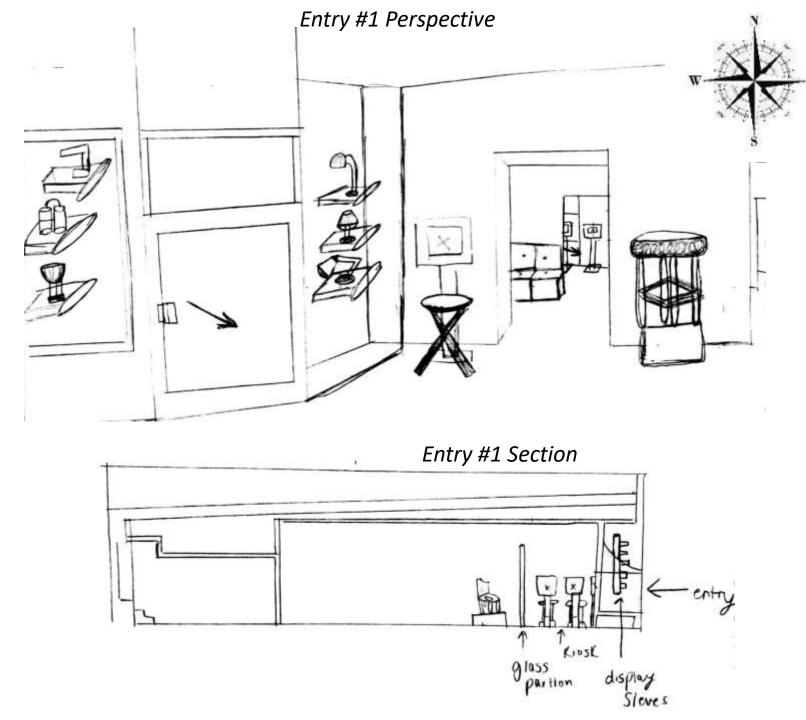

### Entry

Entry #1 Sketched Plan

===: glass partition 目: Display shelves

国=Kiosk

Ceiling/Daylighting

Ceiling/Daylighting #1 Sketched Plan

Ceiling/Daylighting #1 Section