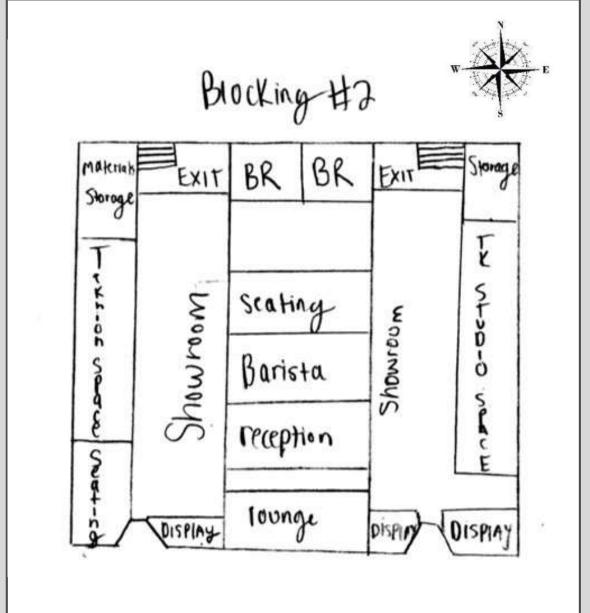

## Portfolio 2

Assignment 3, 4, 5
IDSN 3102 \*001\*

Carli Garrett

## Assignment 3









### Space plan #3





# Assignment 4: Design Option 1

### Wayfinding

Wayfinding #1 Sketched Plan





1 - Showroom pieces



### Entry

Entry #1 Sketched Plan



===: glass partition 目: Display shelves

国=Kiosk



Ceiling/Daylighting

Ceiling/Daylighting #1 Sketched Plan





Ceiling/Daylighting #1 Section



#### Enclosed Volumes

Enclosed Volumes #1 Sketched Plan





**Enclosed Volumes #1 Section** 



# Assignment 4: Design Option 2

### Wayfinding

Wayfinding #2 Sketched Plan





### Entry

Entry #2 Sketched Plan





Ceiling/Daylighting

Ceiling/Daylighting #2 Sketched Plan





Ceiling/Daylighting #2 Perspective



#### **Enclosed Volumes**

Enclosed Volumes #2 Sketched Plan





## Assignment 5



## Architectual Finishes #1





## Architectual Finishes #2