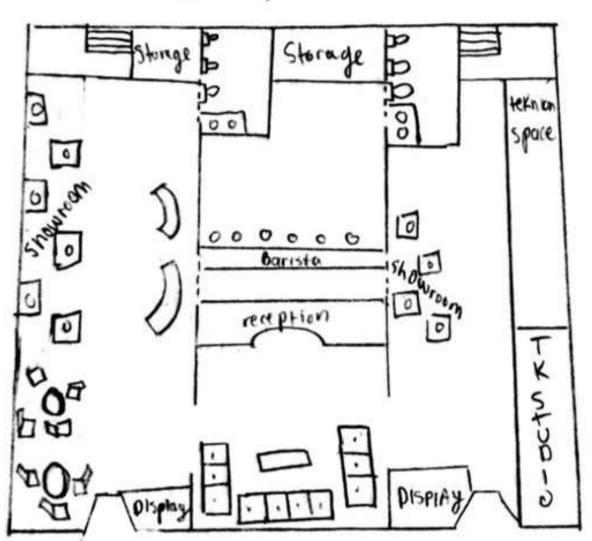

## Portfolio 2

Assignment 3, 4, 5
IDSN 3102 \*001\*

Carli Garrett

## Assignment 3









### Space plan #3





# Assignment 4: Design Option 1

### Wayfinding

Wayfinding #1 Sketched Plan





1 - Showroom pieces



### Entry

Entry #1 Sketched Plan



===: glass partition 目: Display shelves

国=Kiosk



Ceiling/Daylighting

Ceiling/Daylighting #1 Sketched Plan





Ceiling/Daylighting #1 Section



#### Enclosed Volumes

Enclosed Volumes #1 Sketched Plan





**Enclosed Volumes #1 Section** 



# Assignment 4: Design Option 2

### Wayfinding

Wayfinding #2 Sketched Plan





### Entry

Entry #2 Sketched Plan





Ceiling/Daylighting

Ceiling/Daylighting #2 Sketched Plan





Ceiling/Daylighting #2 Perspective



#### **Enclosed Volumes**

Enclosed Volumes #2 Sketched Plan





## Assignment 5



## Architectual Finishes #1





## Architectual Finishes #2