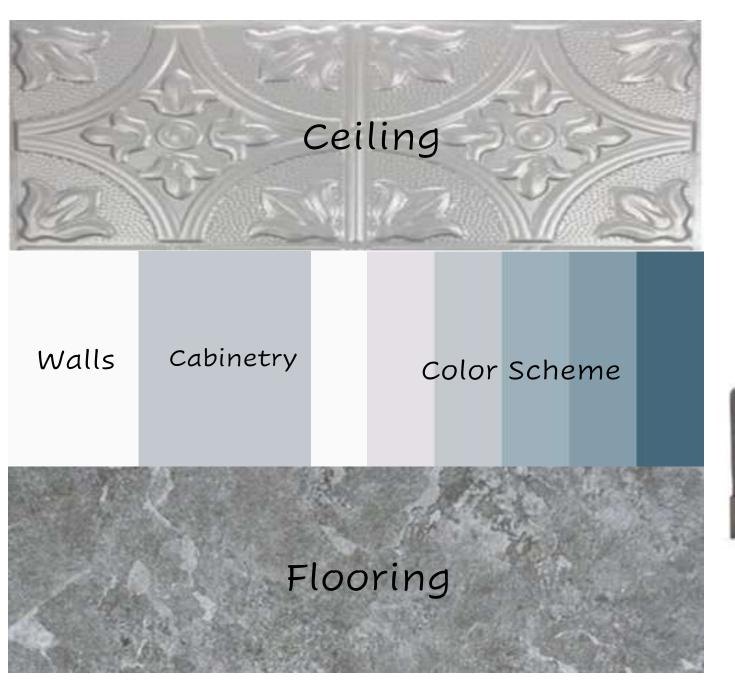

\*001\*

Carli Garrett

## Assignment 3









### Space plan #3





# Assignment 4: Design Option 1

### Wayfinding

Wayfinding #1 Sketched Plan





1 - Showroom pieces



### Entry

Entry #1 Sketched Plan



===: glass partition 目: Display shelves

国=Kiosk



Ceiling/Daylighting

Ceiling/Daylighting #1 Sketched Plan





Ceiling/Daylighting #1 Section



#### Enclosed Volumes

Enclosed Volumes #1 Sketched Plan





**Enclosed Volumes #1 Section** 



# Assignment 4: Design Option 2

### Wayfinding

Wayfinding #2 Sketched Plan





### Entry

Entry #2 Sketched Plan





Ceiling/Daylighting

Ceiling/Daylighting #2 Sketched Plan





Ceiling/Daylighting #2 Perspective



#### **Enclosed Volumes**

Enclosed Volumes #2 Sketched Plan





## Assignment 5



## Architectual Finishes #1





## Architectual Finishes #2