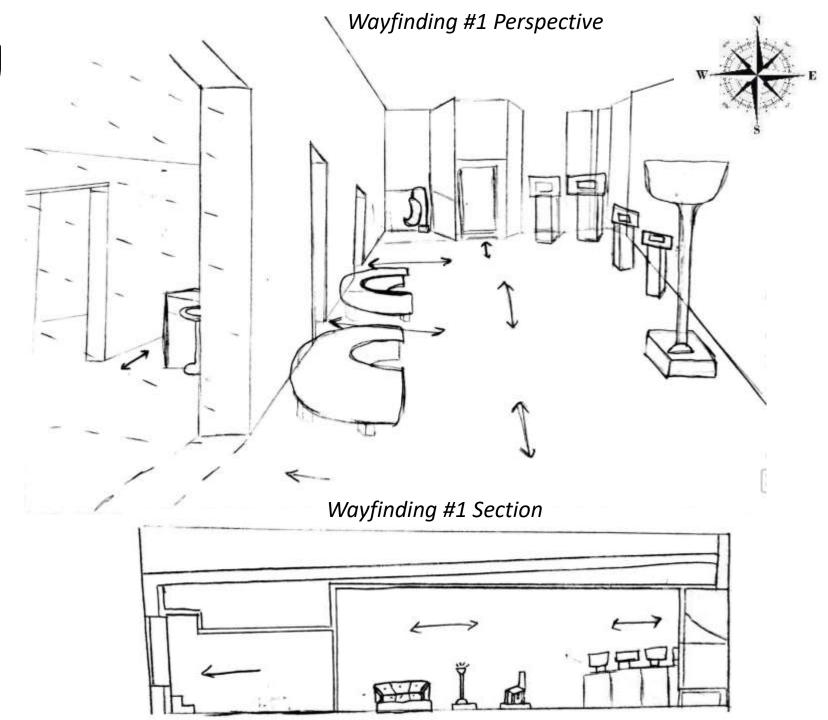

## Portfolio 2

Assignment 3, 4, 5
IDSN 3102 \*001\*

Carli Garrett

## Assignment 3









### Space plan #3





# Assignment 4: Design Option 1

### Wayfinding

Wayfinding #1 Sketched Plan





1 - Showroom pieces



### Entry

Entry #1 Sketched Plan



===: glass partition 目: Display shelves

国=Kiosk



Ceiling/Daylighting

Ceiling/Daylighting #1 Sketched Plan





Ceiling/Daylighting #1 Section



#### Enclosed Volumes

Enclosed Volumes #1 Sketched Plan





**Enclosed Volumes #1 Section** 



# Assignment 4: Design Option 2

### Wayfinding

Wayfinding #2 Sketched Plan





### Entry

Entry #2 Sketched Plan





Ceiling/Daylighting

Ceiling/Daylighting #2 Sketched Plan





Ceiling/Daylighting #2 Perspective



#### **Enclosed Volumes**

Enclosed Volumes #2 Sketched Plan





## Assignment 5



## Architectual Finishes #1





## Architectual Finishes #2