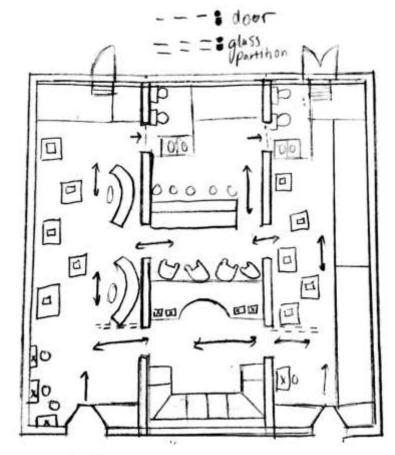

## Portfolio 2

Assignment 3, 4, 5
IDSN 3102 \*001\*

Carli Garrett

## Assignment 3









### Space plan #3





# Assignment 4: Design Option 1

### Wayfinding

Wayfinding #1 Sketched Plan





1 - Showroom pieces



### Entry

Entry #1 Sketched Plan



===: glass partition 目: Display shelves

国=Kiosk



Ceiling/Daylighting

Ceiling/Daylighting #1 Sketched Plan





Ceiling/Daylighting #1 Section



#### Enclosed Volumes

Enclosed Volumes #1 Sketched Plan





**Enclosed Volumes #1 Section** 



# Assignment 4: Design Option 2

### Wayfinding

Wayfinding #2 Sketched Plan





### Entry

Entry #2 Sketched Plan





Ceiling/Daylighting

Ceiling/Daylighting #2 Sketched Plan





Ceiling/Daylighting #2 Perspective



#### **Enclosed Volumes**

Enclosed Volumes #2 Sketched Plan





## Assignment 5



## Architectual Finishes #1





## Architectual Finishes #2