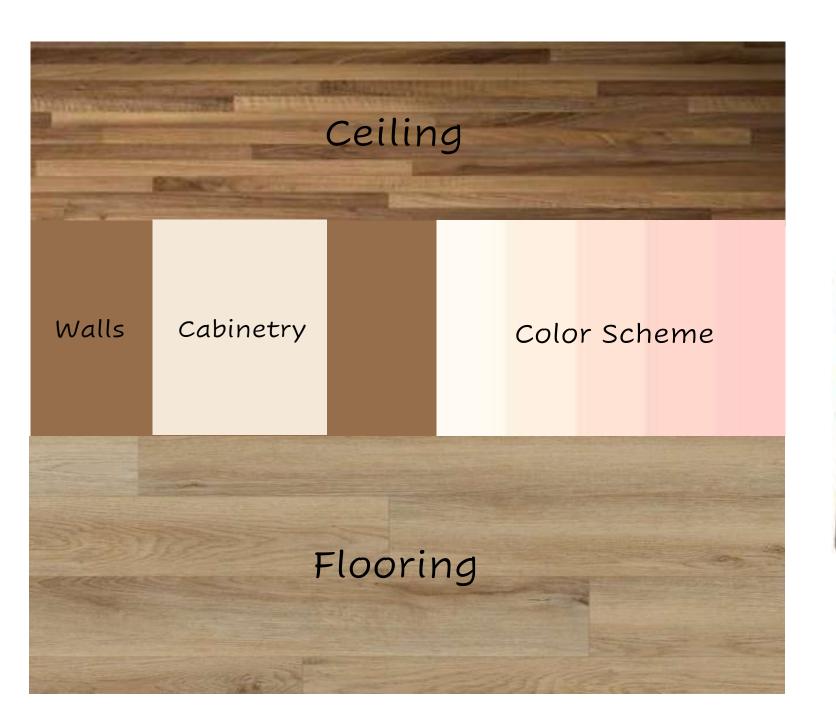

o 2

Assignment 3, 4, 5
IDSN 3102 \*001\*

Carli Garrett

## Assignment 3









### Space plan #3





# Assignment 4: Design Option 1

### Wayfinding

Wayfinding #1 Sketched Plan





1 - Showroom pieces



### Entry

Entry #1 Sketched Plan



===: glass partition 目: Display shelves

国=Kiosk



Ceiling/Daylighting

Ceiling/Daylighting #1 Sketched Plan





Ceiling/Daylighting #1 Section



#### Enclosed Volumes

Enclosed Volumes #1 Sketched Plan





**Enclosed Volumes #1 Section** 



# Assignment 4: Design Option 2

### Wayfinding

Wayfinding #2 Sketched Plan





### Entry

Entry #2 Sketched Plan





Ceiling/Daylighting

Ceiling/Daylighting #2 Sketched Plan





Ceiling/Daylighting #2 Perspective



#### **Enclosed Volumes**

Enclosed Volumes #2 Sketched Plan





## Assignment 5



## Architectual Finishes #1





## Architectual Finishes #2