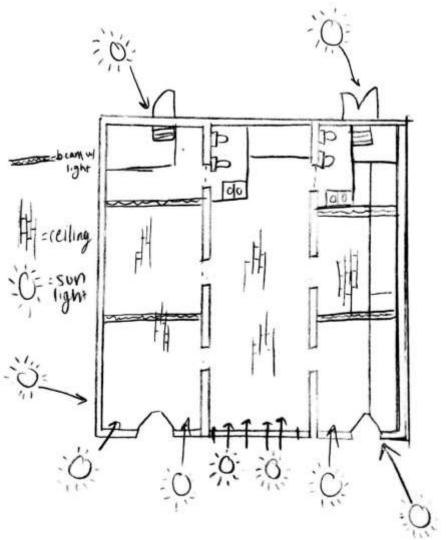

### Entry

Entry #1 Sketched Plan

===: glass partition 目: Display shelves

国=Kiosk

Ceiling/Daylighting

Ceiling/Daylighting #1 Sketched Plan

Ceiling/Daylighting #1 Section