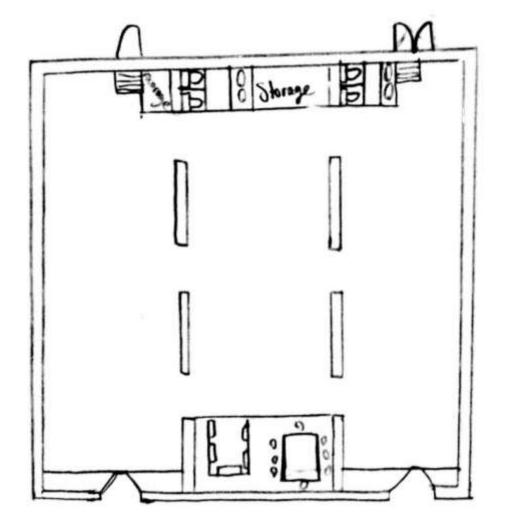

## Portfolio 2

Assignment 3, 4, 5
IDSN 3102 \*001\*

Carli Garrett

## Assignment 3









### Space plan #3





# Assignment 4: Design Option 1

### Wayfinding

Wayfinding #1 Sketched Plan





1 - Showroom pieces



### Entry

Entry #1 Sketched Plan



===: glass partition 目: Display shelves

国=Kiosk



Ceiling/Daylighting

Ceiling/Daylighting #1 Sketched Plan





Ceiling/Daylighting #1 Section



#### Enclosed Volumes

Enclosed Volumes #1 Sketched Plan





**Enclosed Volumes #1 Section** 



# Assignment 4: Design Option 2

### Wayfinding

Wayfinding #2 Sketched Plan





### Entry

Entry #2 Sketched Plan





Ceiling/Daylighting

Ceiling/Daylighting #2 Sketched Plan





Ceiling/Daylighting #2 Perspective



#### **Enclosed Volumes**

Enclosed Volumes #2 Sketched Plan





## Assignment 5



## Architectual Finishes #1





## Architectual Finishes #2