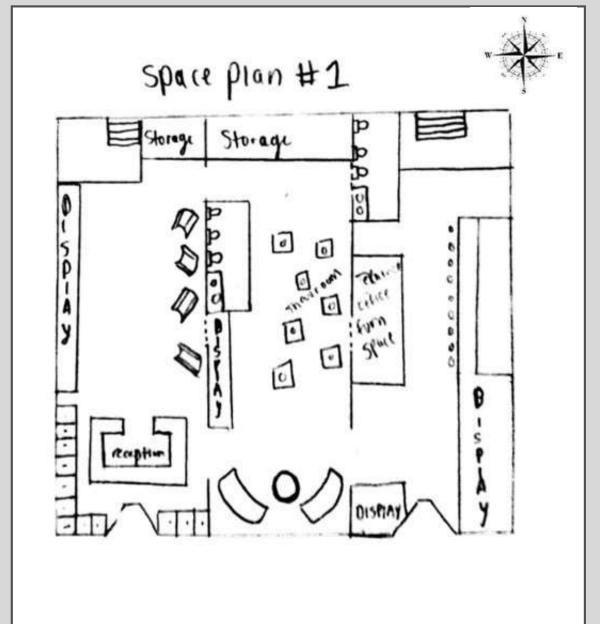

## Portfolio 2

Assignment 3, 4, 5
IDSN 3102 \*001\*

Carli Garrett

## Assignment 3









### Space plan #3





# Assignment 4: Design Option 1

### Wayfinding

Wayfinding #1 Sketched Plan





1 - Showroom pieces



### Entry

Entry #1 Sketched Plan



===: glass partition 目: Display shelves

国=Kiosk



Ceiling/Daylighting

Ceiling/Daylighting #1 Sketched Plan





Ceiling/Daylighting #1 Section



#### Enclosed Volumes

Enclosed Volumes #1 Sketched Plan





**Enclosed Volumes #1 Section** 



# Assignment 4: Design Option 2

### Wayfinding

Wayfinding #2 Sketched Plan





### Entry

Entry #2 Sketched Plan





Ceiling/Daylighting

Ceiling/Daylighting #2 Sketched Plan





Ceiling/Daylighting #2 Perspective



#### **Enclosed Volumes**

Enclosed Volumes #2 Sketched Plan





## Assignment 5



## Architectual Finishes #1





## Architectual Finishes #2