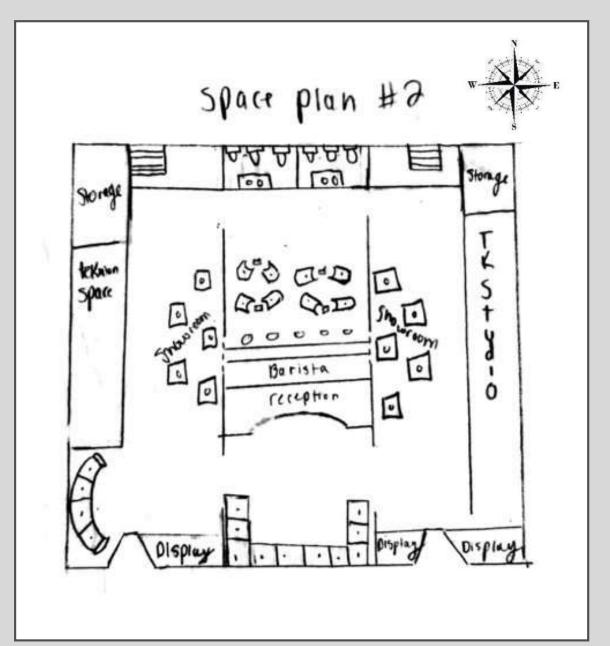

## Portfolio 2

Assignment 3, 4, 5
IDSN 3102 \*001\*

Carli Garrett

## Assignment 3









### Space plan #3





# Assignment 4: Design Option 1

### Wayfinding

Wayfinding #1 Sketched Plan





1 - Showroom pieces



### Entry

Entry #1 Sketched Plan



===: glass partition 目: Display shelves

国=Kiosk



Ceiling/Daylighting

Ceiling/Daylighting #1 Sketched Plan





Ceiling/Daylighting #1 Section



#### Enclosed Volumes

Enclosed Volumes #1 Sketched Plan





**Enclosed Volumes #1 Section** 



# Assignment 4: Design Option 2

### Wayfinding

Wayfinding #2 Sketched Plan





### Entry

Entry #2 Sketched Plan





Ceiling/Daylighting

Ceiling/Daylighting #2 Sketched Plan





Ceiling/Daylighting #2 Perspective



#### **Enclosed Volumes**

Enclosed Volumes #2 Sketched Plan





## Assignment 5



## Architectual Finishes #1





## Architectual Finishes #2