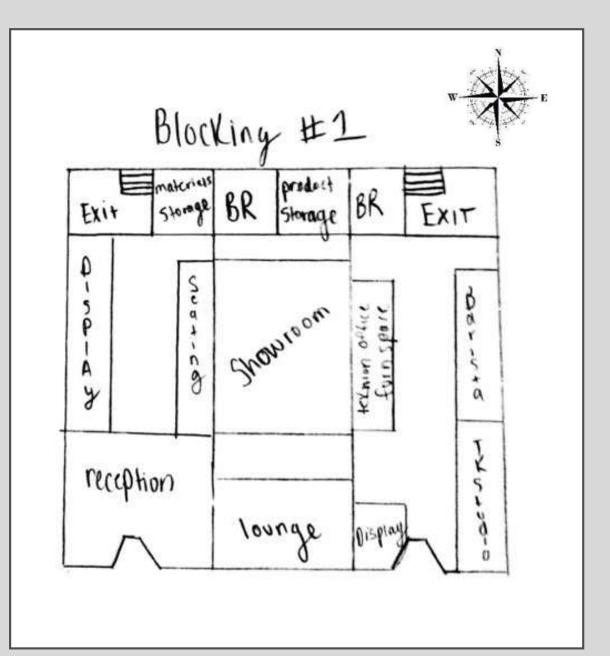

## Portfolio 2

Assignment 3, 4, 5
IDSN 3102 \*001\*

Carli Garrett

## Assignment 3









### Space plan #3





# Assignment 4: Design Option 1

### Wayfinding

Wayfinding #1 Sketched Plan





1 - Showroom pieces



### Entry

Entry #1 Sketched Plan



===: glass partition 目: Display shelves

国=Kiosk



Ceiling/Daylighting

Ceiling/Daylighting #1 Sketched Plan





Ceiling/Daylighting #1 Section



#### Enclosed Volumes

Enclosed Volumes #1 Sketched Plan





**Enclosed Volumes #1 Section** 



# Assignment 4: Design Option 2

### Wayfinding

Wayfinding #2 Sketched Plan





### Entry

Entry #2 Sketched Plan





Ceiling/Daylighting

Ceiling/Daylighting #2 Sketched Plan





Ceiling/Daylighting #2 Perspective



#### **Enclosed Volumes**

Enclosed Volumes #2 Sketched Plan





## Assignment 5



## Architectual Finishes #1





## Architectual Finishes #2