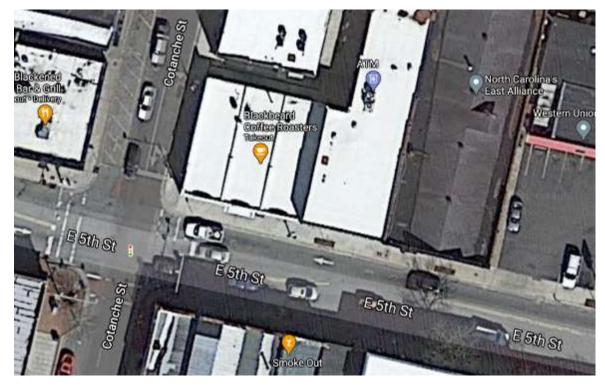

### Competitors:

- There is 1 different furniture showroom in Greenville, NC, and only 1 other commercial showroom as well.
- There are 28 other stores who sell furniture in Greenville, NC.
- The intersection of East 5<sup>th</sup> Street and Cotanche will be the closes to the ECU community.

## LOCATION:

Northeastern corner on the intersection of East 5<sup>th</sup> Street and Cotanche Street in Downtown Greenville, NC