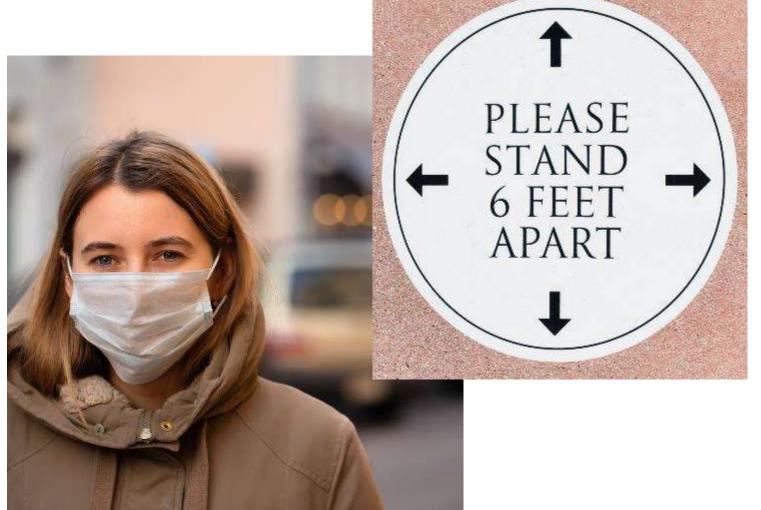

### Social Distancing:

- For individuals to keep 6 feet apart from one another in a 3,000 sq ft space, 83 people can be inside at a time.
- Social distancing has led to an increase in anxiety and depression among individuals, mostly social anxiety.
- There has been an increase in the feeling of loneliness among individuals.

### Wayfinding

Wayfinding through a space is a problem now since the pandemic due to social distancing.