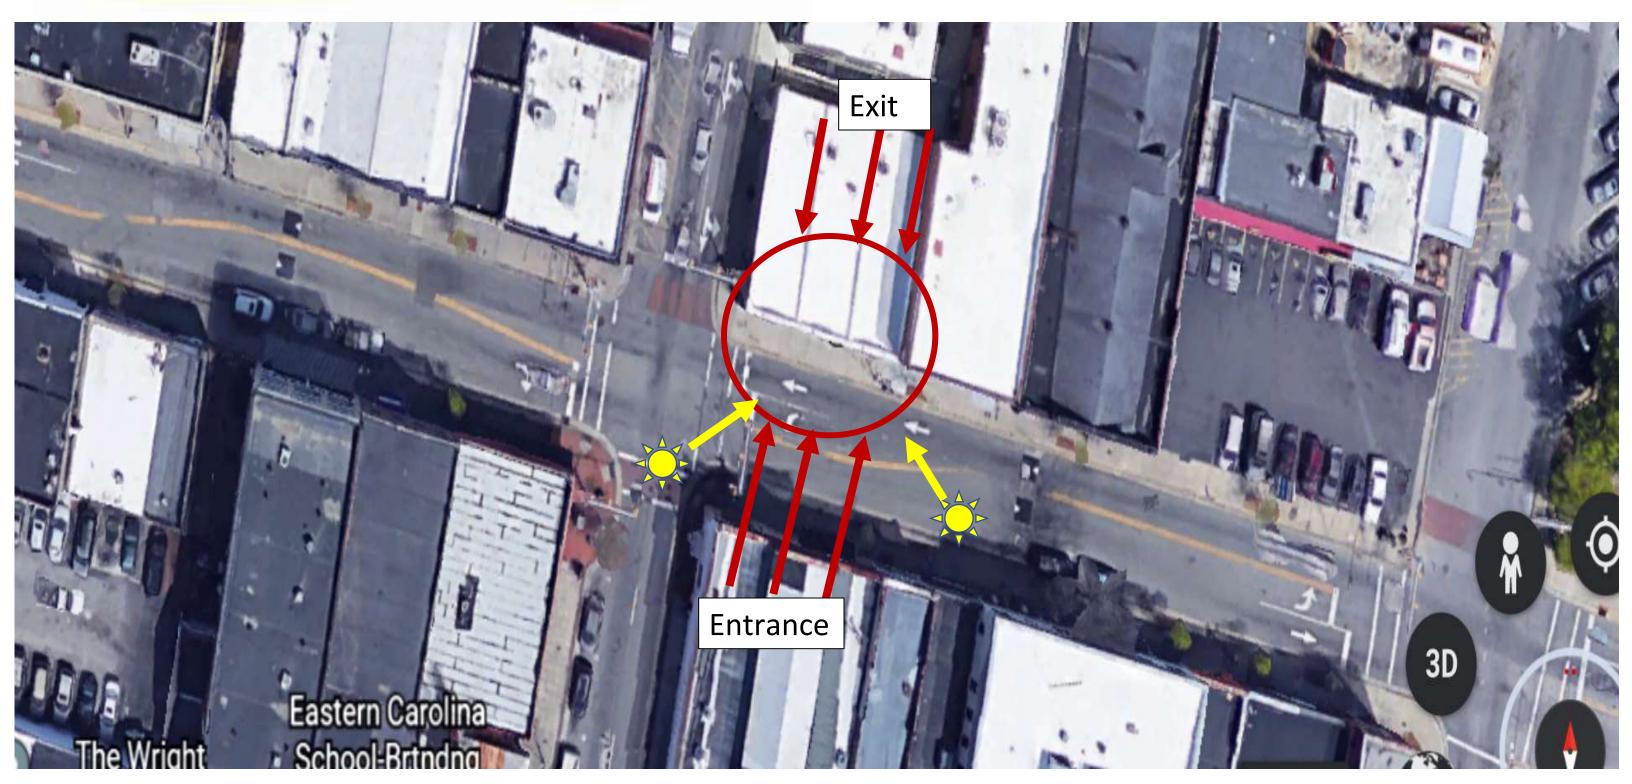

## LOCATION:

Northeastern corner on the intersection of East 5<sup>th</sup> Street and Cotanche Street in Downtown Greenville, NC

### Competitors:

- There is 1 different furniture showroom in Greenville, NC, and only 1 other commercial showroom as well.
- There are 28 other stores who sell furniture in Greenville, NC.
- The intersection of East 5<sup>th</sup> Street and Cotanche will be the closes to the ECU community.