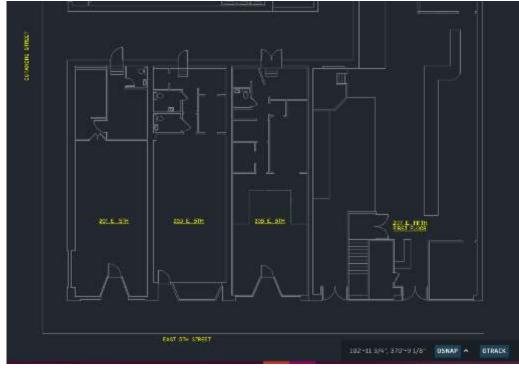

### Wayfinding

Wayfinding through a space is a problem now since the pandemic due to social distancing.

#### Guidance

Guiding people throughout this space will be a challenge due to the fact it is a very narrow, dark space.