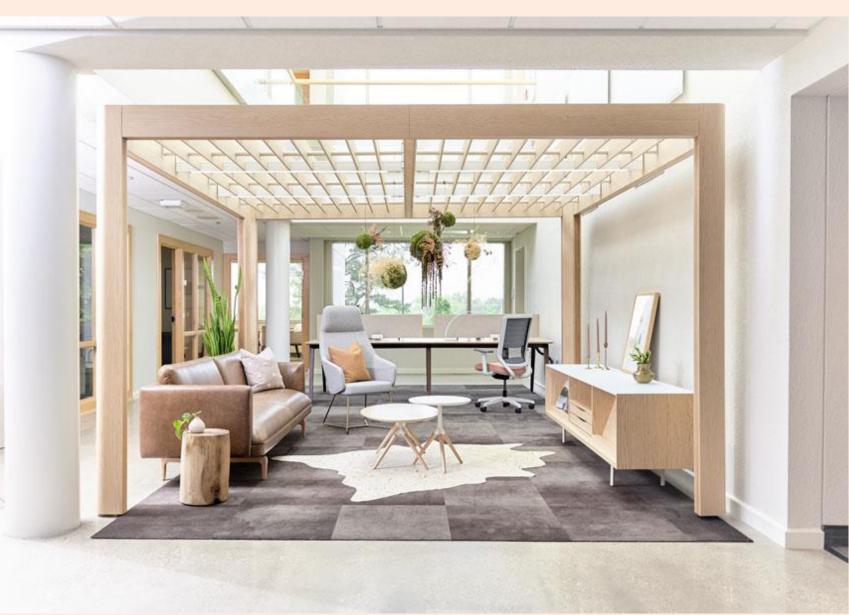

# Portfolio 3



Teknion Design IDSN 3102 Hope Davis





### Reflected Ceiling Plan



-- 116 EXIT 117 STORAGE 118 KITCHEN

119 MEETING AREA



120 ENTRY

### Design Concept

- An LEED certified showroom that embodies healthy building systems
- $\odot\,$  Enhance human health and well being
- $\,\circ\,$  Plants and greenery to bring the outside in
- $\odot$  Environmentally friendly space that encourages social distancing







# Color Palette

- The color scheme embodies elegance
- and greys to make the space appear larger and more open
- $\circ$  The accent colors represent aspects of nature including water, plants, flowers and rocks
- $\,\circ\,$  Color scheme allows plants and environmental elements to stand out



 $\circ$  The primary colors include whites, off whites,

















## Furniture and Finishes