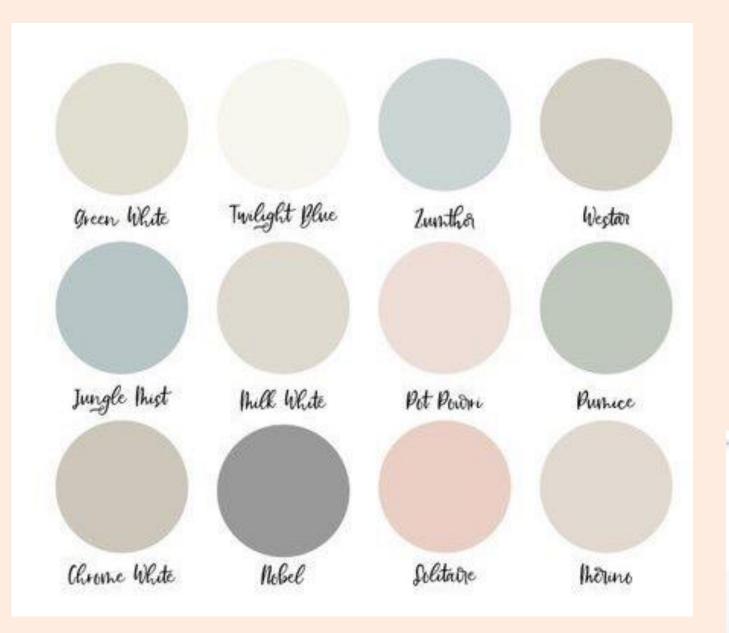

# Color Palette

- The color scheme embodies elegance
- and greys to make the space appear larger and more open
- $\circ$  The accent colors represent aspects of nature including water, plants, flowers and rocks
- $\,\circ\,$  Color scheme allows plants and environmental elements to stand out

 $\circ$  The primary colors include whites, off whites,