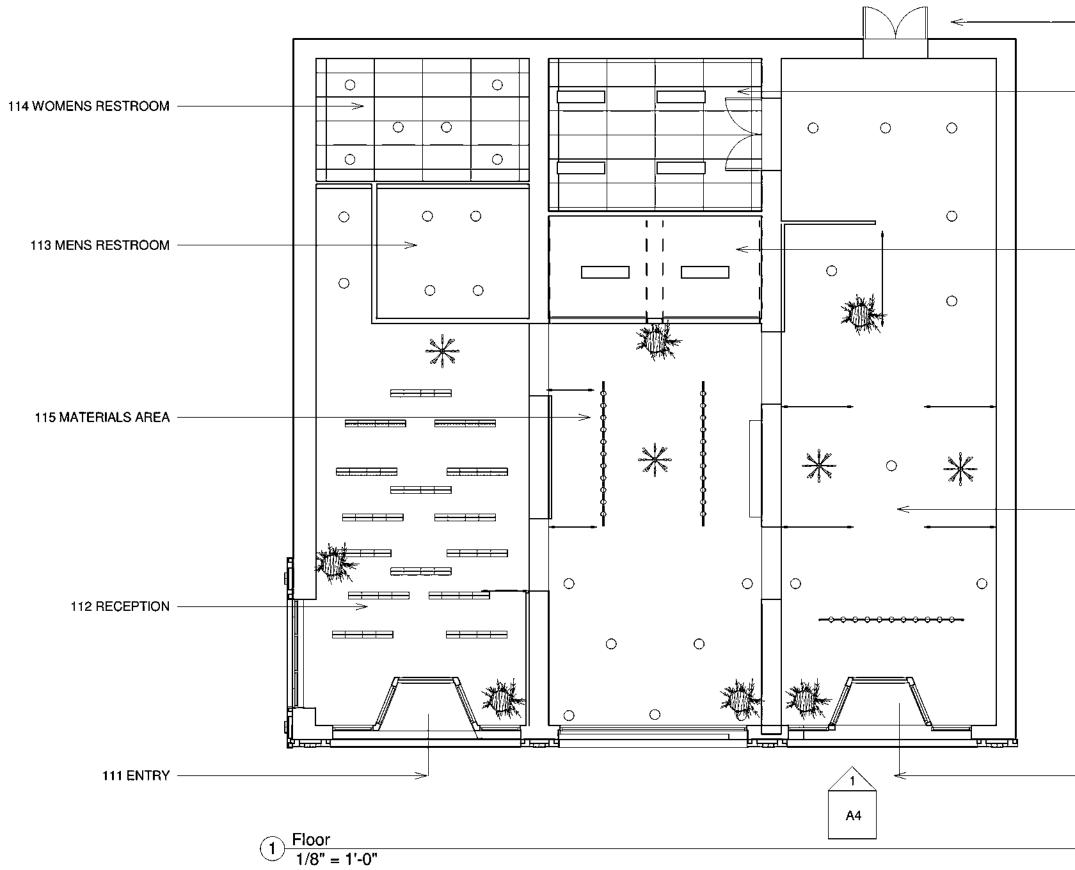

### Reflected Ceiling Plan

-- 116 EXIT 117 STORAGE 118 KITCHEN

119 MEETING AREA

120 ENTRY