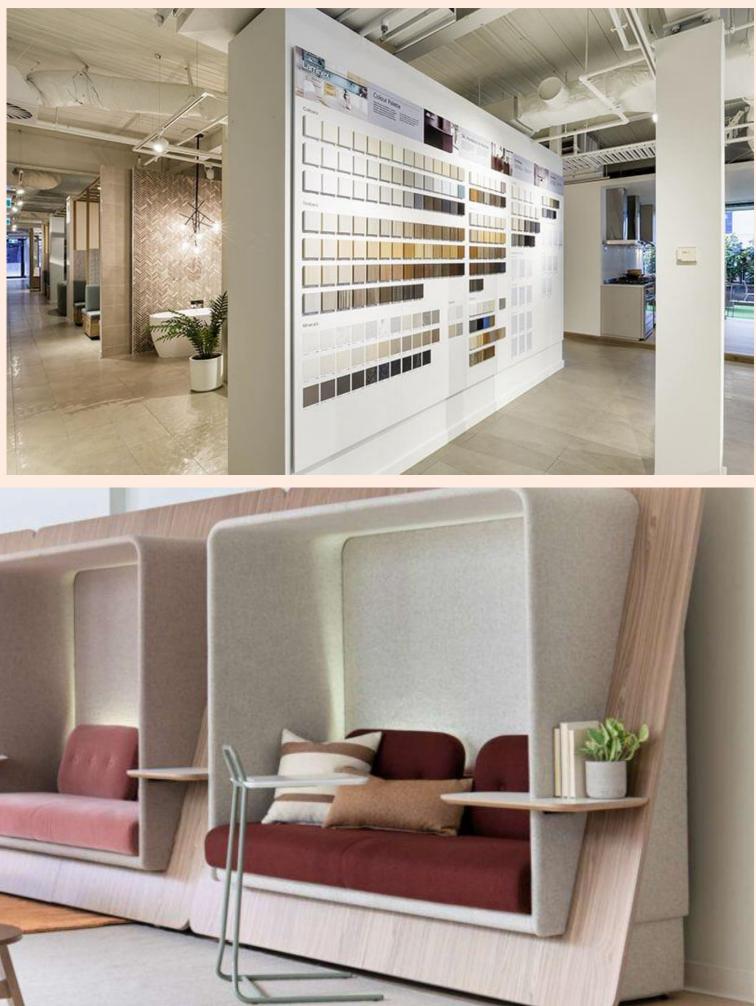

# Portfolio 3



Teknion Design IDSN 3102 Hope Davis





### Reflected Ceiling Plan



-- 116 EXIT 117 STORAGE 118 KITCHEN

119 MEETING AREA



120 ENTRY

### Design Concept

- An LEED certified showroom that embodies healthy building systems
- $\odot\,$  Enhance human health and well being
- $\,\circ\,$  Plants and greenery to bring the outside in
- $\odot$  Environmentally friendly space that encourages social distancing







# Color Palette

- The color scheme embodies elegance
- and greys to make the space appear larger and more open
- $\circ$  The accent colors represent aspects of nature including water, plants, flowers and rocks
- $\,\circ\,$  Color scheme allows plants and environmental elements to stand out



 $\circ$  The primary colors include whites, off whites,

















## Furniture and Finishes