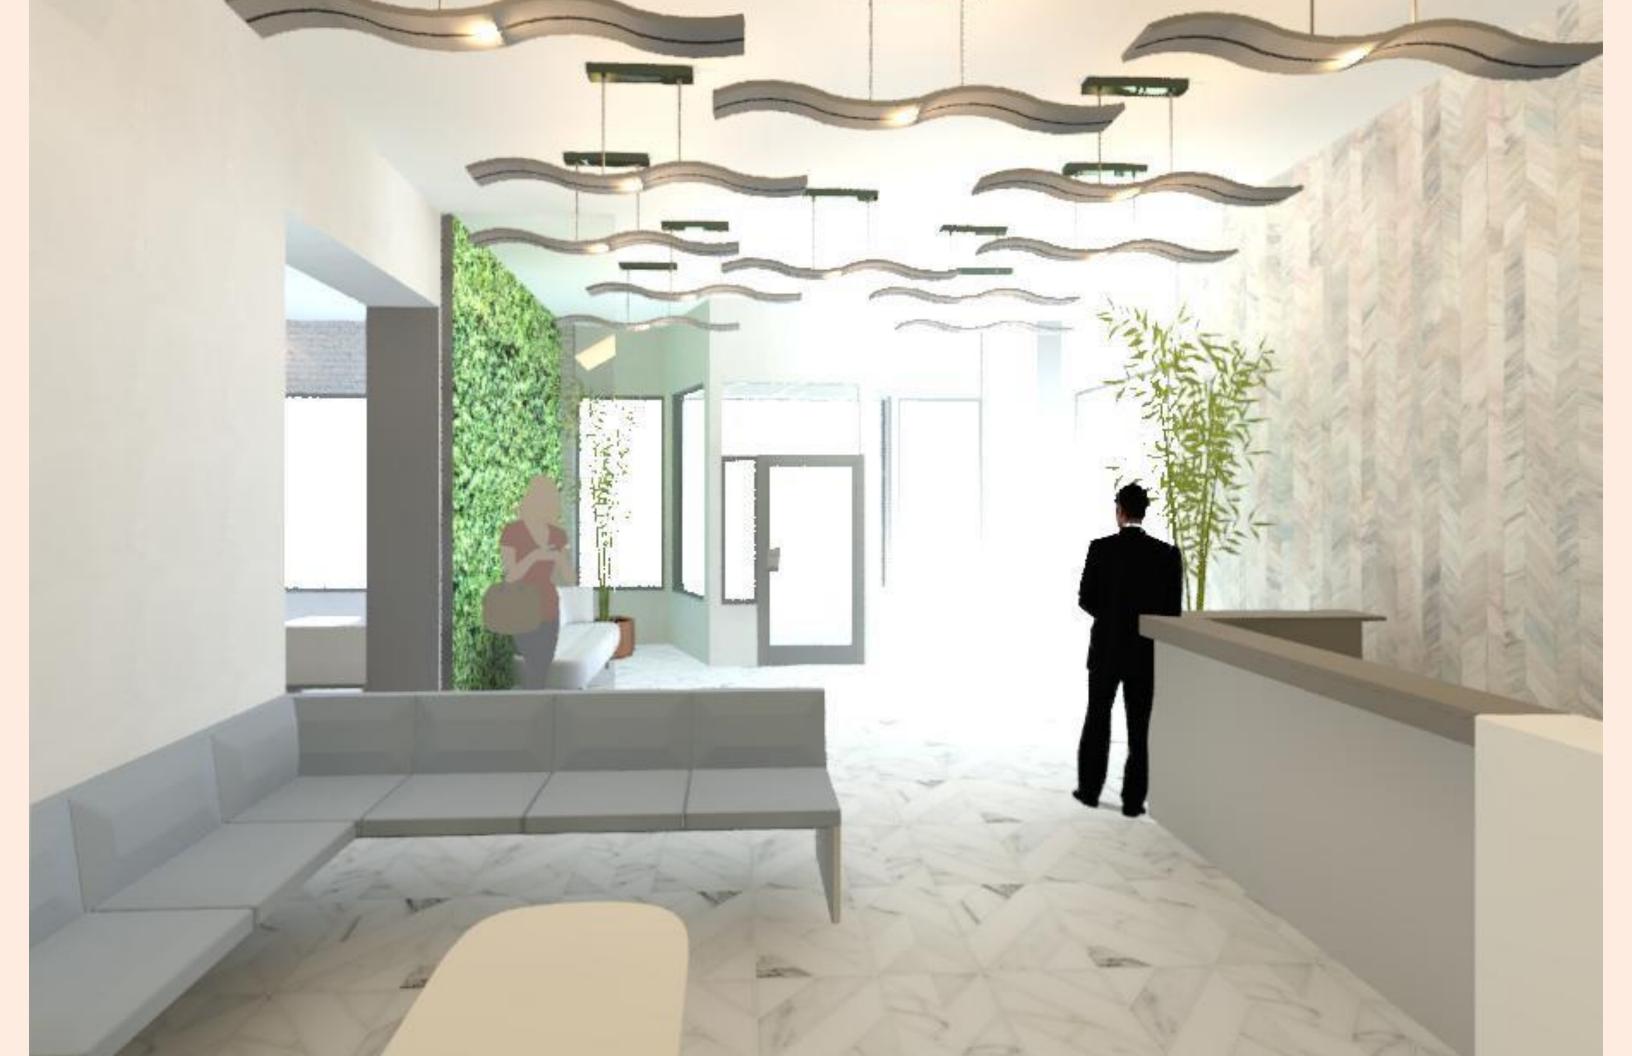

### Design Concept

- An LEED certified showroom that embodies healthy building systems
- $\odot\,$  Enhance human health and well being
- $\,\circ\,$  Plants and greenery to bring the outside in
- $\odot$  Environmentally friendly space that encourages social distancing

# Color Palette

- The color scheme embodies elegance
- and greys to make the space appear larger and more open
- $\circ$  The accent colors represent aspects of nature including water, plants, flowers and rocks
- $\,\circ\,$  Color scheme allows plants and environmental elements to stand out

 $\circ$  The primary colors include whites, off whites,