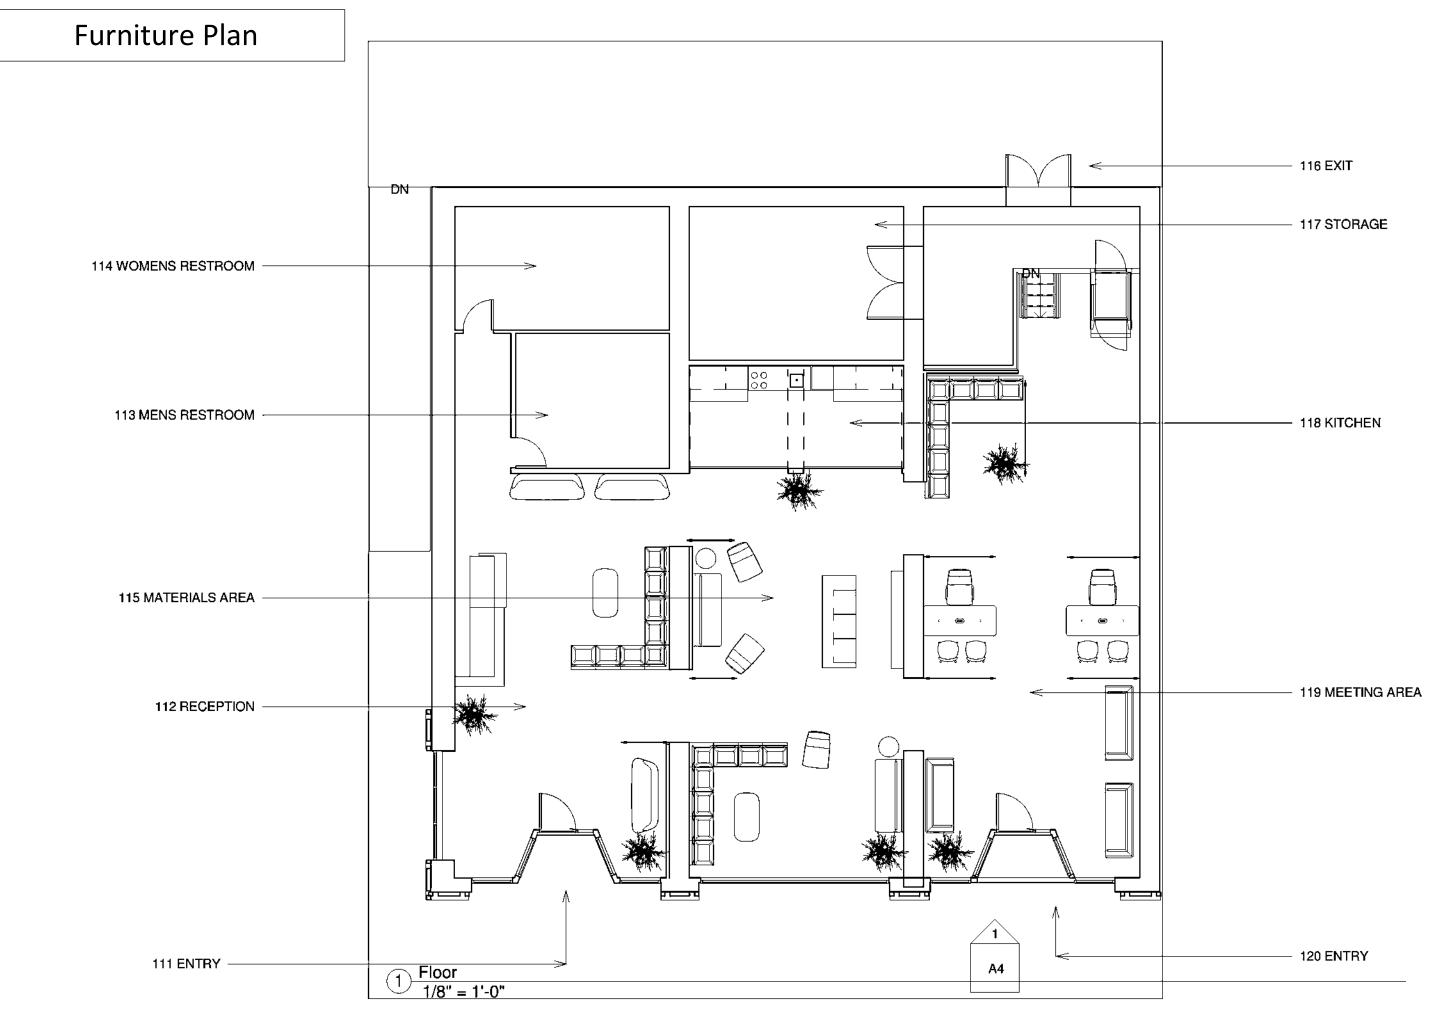

### Reflected Ceiling Plan

-- 116 EXIT 117 STORAGE 118 KITCHEN

119 MEETING AREA

120 ENTRY