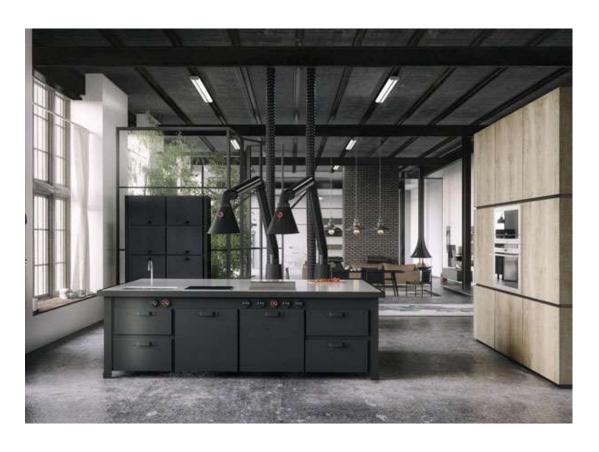

# PORTFOLIO

3

ASSIGNMENT 6, 7, 8, 9 IDSN 3102 \*001\*

CARLI GARRETT



### FURNITURE FLOOR PLAN



### REFLECTED CEILING PLAN





















## INDUSTRIAL LUXURY

COMPOSITION OF INDUSTRIAL DESIGN AND SOCIAL DISTANCING REGULATIONS





PLEASING AND
COMFORTABLE SPACE
WHERE CUSTOMERS
CAN RELAX AND SHOP
FOR TEKNION
FURNITURE

PRESERVING
GREENVILLE'S PROPERTY
INTO 3,000-FOOT SPACE OF
FURNITURE SHOWROOM



### COLOR RATIONALE

#### **TONES OF GRAYS:**

GIVES A MORE DRAMATIC AND MYSTERIOUS EFFECT

> INSPIRES CUSTOMERS TO LOOK

CREATES SENSE OF CALMNESS AND COMPOSURE RELIEF

> CUSTOMERS RELAXATION AND SATISFACTION

**NEUTRAL COLORS** 

> INDUSTRIAL STYLE

#### **TONES OF BLUES:**

ASSOCIATED WITH THE SKY OR THE SEA

> INDICTS OPEN SPACES, EXPANSIVENESS, IMAGINATION. INSPIRATION

SIGN OF STABILITY & RELIABILITY

> CUSTOMER TRUST AND SATISFACTION
GIVES A SENSE OF PEACE AND SERENITY
GIVES EMPHASIS TO BRIGHTEN THE ROOM



#### INSPIRATION IMAGES