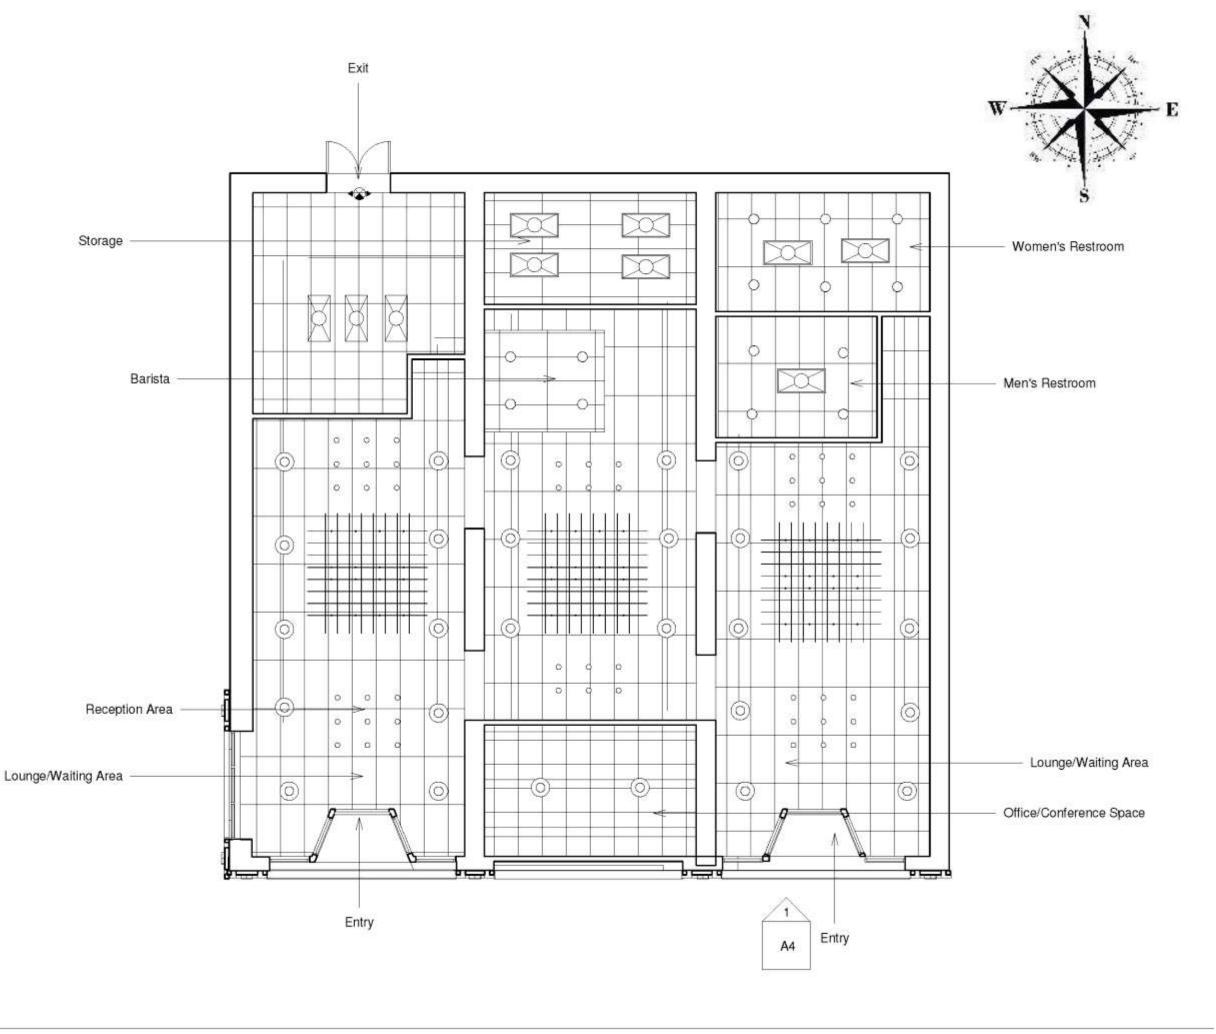

# PORTFOLIO

3

ASSIGNMENT 6, 7, 8, 9 IDSN 3102 \*001\*

CARLI GARRETT



### FURNITURE FLOOR PLAN



### REFLECTED CEILING PLAN





















## INDUSTRIAL LUXURY

COMPOSITION OF INDUSTRIAL DESIGN AND SOCIAL DISTANCING REGULATIONS





PLEASING AND
COMFORTABLE SPACE
WHERE CUSTOMERS
CAN RELAX AND SHOP
FOR TEKNION
FURNITURE

PRESERVING
GREENVILLE'S PROPERTY
INTO 3,000-FOOT SPACE OF
FURNITURE SHOWROOM



### COLOR RATIONALE

#### **TONES OF GRAYS:**

GIVES A MORE DRAMATIC AND MYSTERIOUS EFFECT

> INSPIRES CUSTOMERS TO LOOK

CREATES SENSE OF CALMNESS AND COMPOSURE RELIEF

> CUSTOMERS RELAXATION AND SATISFACTION

**NEUTRAL COLORS** 

> INDUSTRIAL STYLE

#### **TONES OF BLUES:**

ASSOCIATED WITH THE SKY OR THE SEA

> INDICTS OPEN SPACES, EXPANSIVENESS, IMAGINATION. INSPIRATION

SIGN OF STABILITY & RELIABILITY

> CUSTOMER TRUST AND SATISFACTION
GIVES A SENSE OF PEACE AND SERENITY
GIVES EMPHASIS TO BRIGHTEN THE ROOM