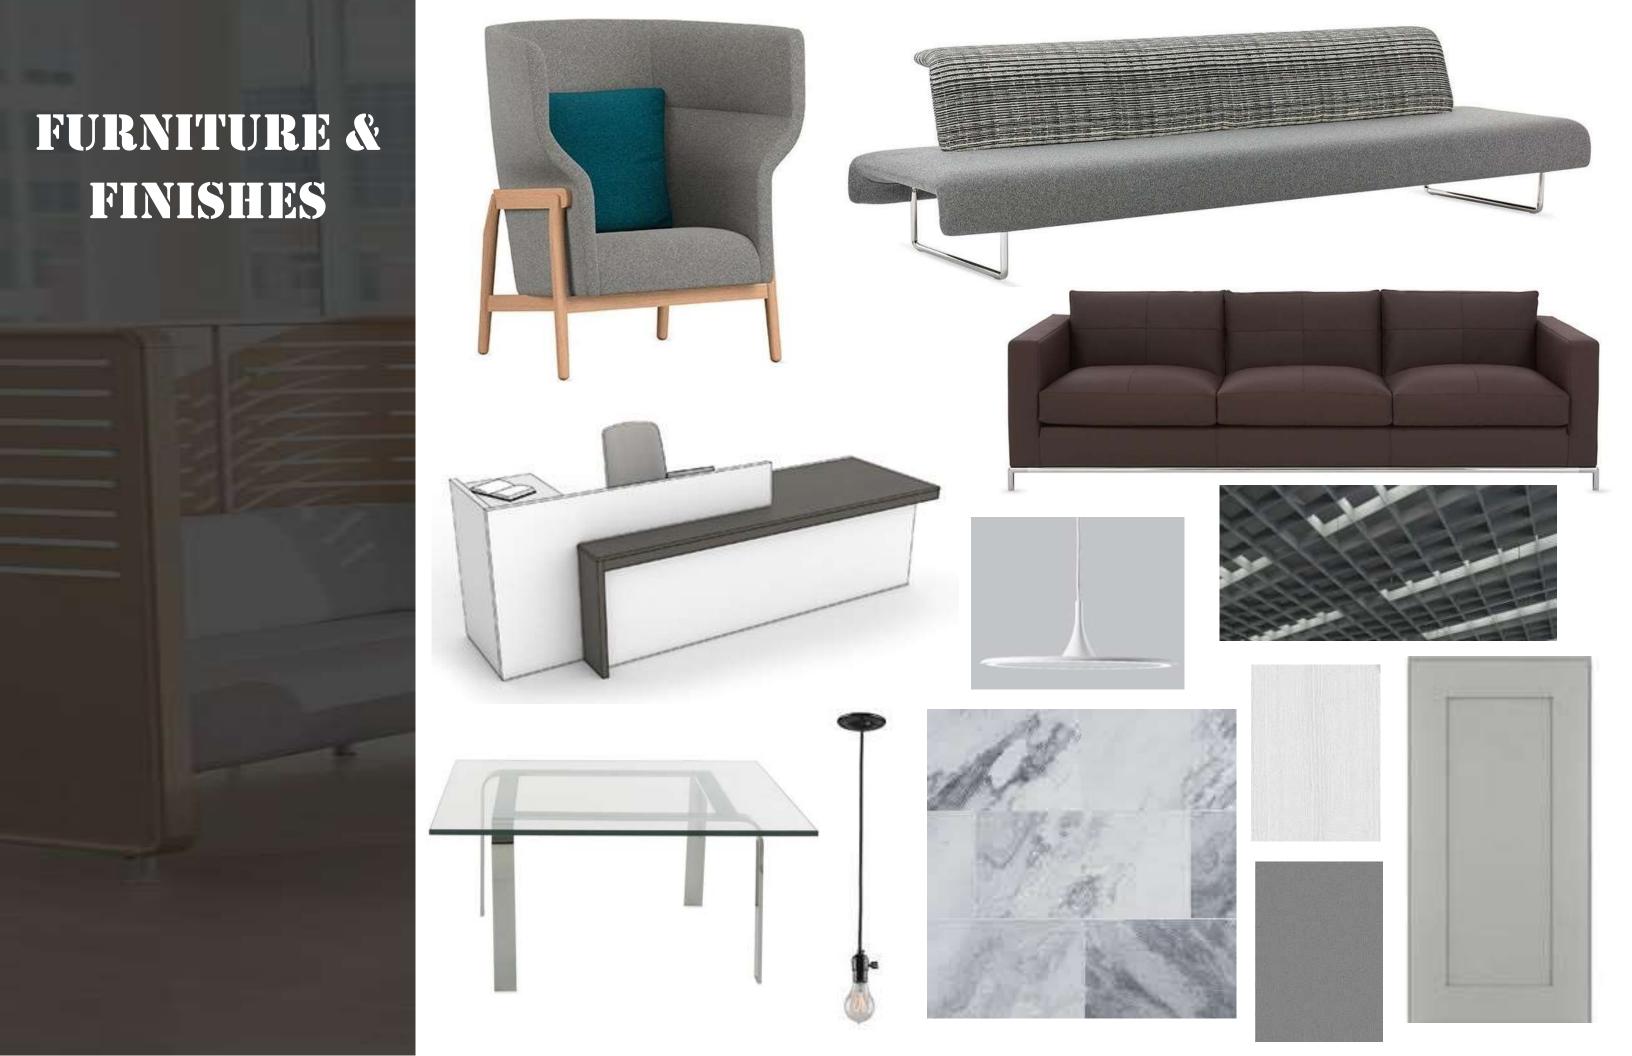

### COLOR RATIONALE

#### **TONES OF GRAYS:**

GIVES A MORE DRAMATIC AND MYSTERIOUS EFFECT

> INSPIRES CUSTOMERS TO LOOK

CREATES SENSE OF CALMNESS AND COMPOSURE RELIEF

> CUSTOMERS RELAXATION AND SATISFACTION

**NEUTRAL COLORS** 

> INDUSTRIAL STYLE

#### **TONES OF BLUES:**

ASSOCIATED WITH THE SKY OR THE SEA

> INDICTS OPEN SPACES, EXPANSIVENESS, IMAGINATION. INSPIRATION

SIGN OF STABILITY & RELIABILITY

> CUSTOMER TRUST AND SATISFACTION
GIVES A SENSE OF PEACE AND SERENITY
GIVES EMPHASIS TO BRIGHTEN THE ROOM