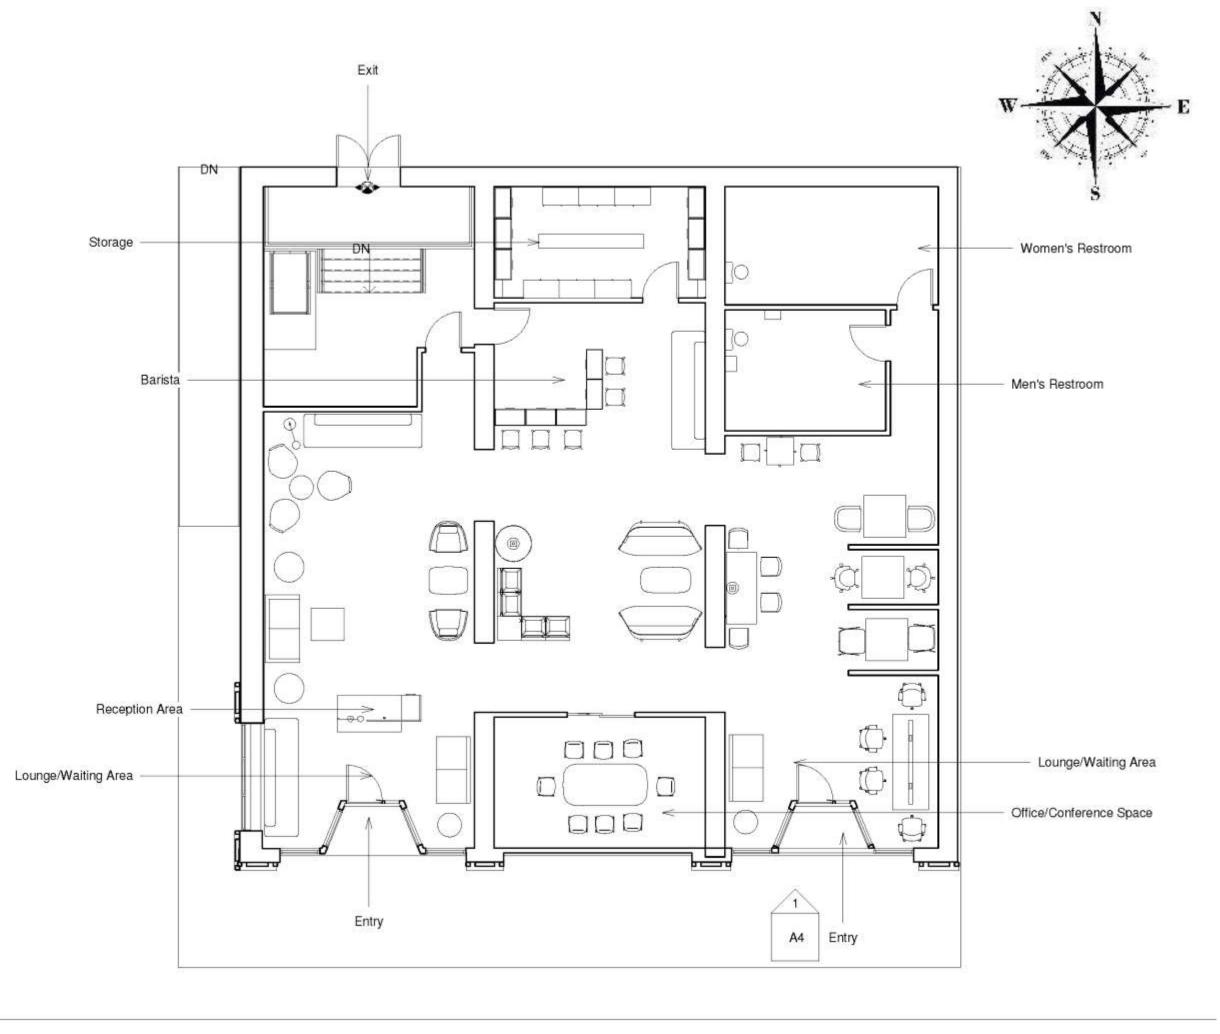

# PORTFOLIO

3

ASSIGNMENT 6, 7, 8, 9 IDSN 3102 \*001\*

CARLI GARRETT



### FURNITURE FLOOR PLAN



### REFLECTED CEILING PLAN





















## INDUSTRIAL LUXURY

COMPOSITION OF INDUSTRIAL DESIGN AND SOCIAL DISTANCING REGULATIONS





PLEASING AND
COMFORTABLE SPACE
WHERE CUSTOMERS
CAN RELAX AND SHOP
FOR TEKNION
FURNITURE

PRESERVING
GREENVILLE'S PROPERTY
INTO 3,000-FOOT SPACE OF
FURNITURE SHOWROOM



### COLOR RATIONALE

#### **TONES OF GRAYS:**

GIVES A MORE DRAMATIC AND MYSTERIOUS EFFECT

> INSPIRES CUSTOMERS TO LOOK

CREATES SENSE OF CALMNESS AND COMPOSURE RELIEF

> CUSTOMERS RELAXATION AND SATISFACTION

**NEUTRAL COLORS** 

> INDUSTRIAL STYLE

#### **TONES OF BLUES:**

ASSOCIATED WITH THE SKY OR THE SEA

> INDICTS OPEN SPACES, EXPANSIVENESS, IMAGINATION. INSPIRATION

SIGN OF STABILITY & RELIABILITY

> CUSTOMER TRUST AND SATISFACTION
GIVES A SENSE OF PEACE AND SERENITY
GIVES