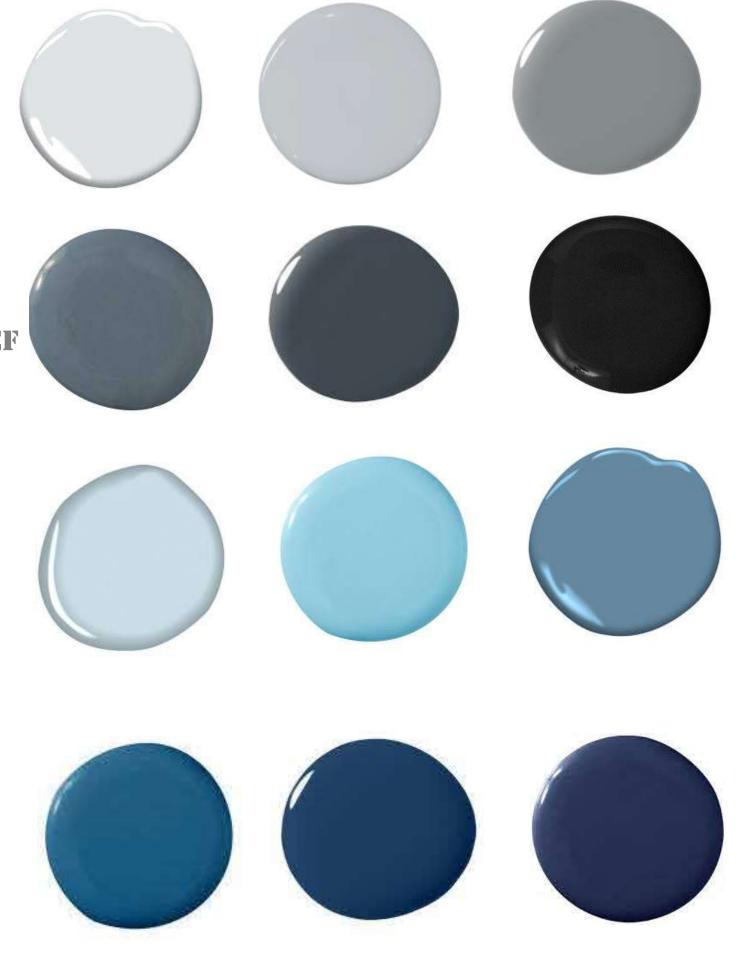

### COLOR RATIONALE

#### **TONES OF GRAYS:**

GIVES A MORE DRAMATIC AND MYSTERIOUS EFFECT

> INSPIRES CUSTOMERS TO LOOK

CREATES SENSE OF CALMNESS AND COMPOSURE RELIEF

> CUSTOMERS RELAXATION AND SATISFACTION

**NEUTRAL COLORS** 

> INDUSTRIAL STYLE

#### **TONES OF BLUES:**

ASSOCIATED WITH THE SKY OR THE SEA

> INDICTS OPEN SPACES, EXPANSIVENESS, IMAGINATION. INSPIRATION

SIGN OF STABILITY & RELIABILITY

> CUSTOMER TRUST AND SATISFACTION
GIVES A SENSE OF PEACE AND SERENITY
GIVES EMPHASIS TO BRIGHTEN THE ROOM