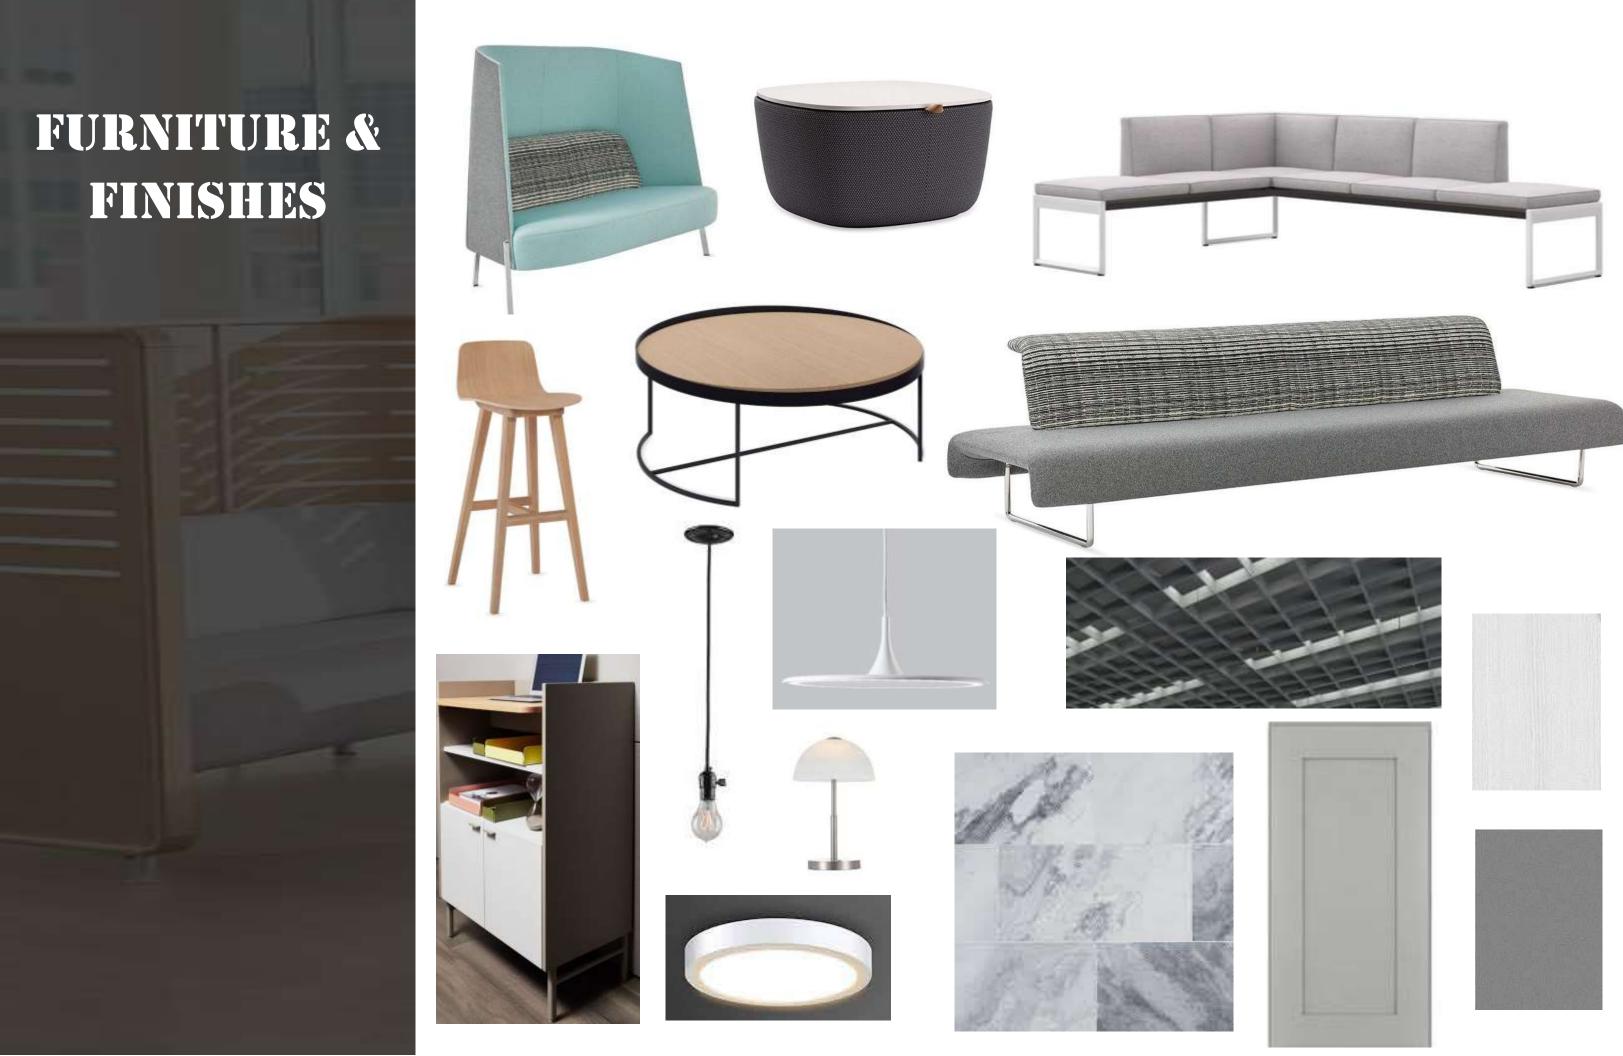

### COLOR RATIONALE

#### **TONES OF GRAYS:**

GIVES A MORE DRAMATIC AND MYSTERIOUS EFFECT

> INSPIRES CUSTOMERS TO LOOK

CREATES SENSE OF CALMNESS AND COMPOSURE RELIEF

> CUSTOMERS RELAXATION AND SATISFACTION

**NEUTRAL COLORS** 

> INDUSTRIAL STYLE

#### **TONES OF BLUES:**

ASSOCIATED WITH THE SKY OR THE SEA

> INDICTS OPEN SPACES, EXPANSIVENESS, IMAGINATION. INSPIRATION

SIGN OF STABILITY & RELIABILITY

> CUSTOMER TRUST AND SATISFACTION
GIVES A SENSE OF PEACE AND SERENITY
GIVES EMPHASIS TO BRIGHTEN THE ROOM