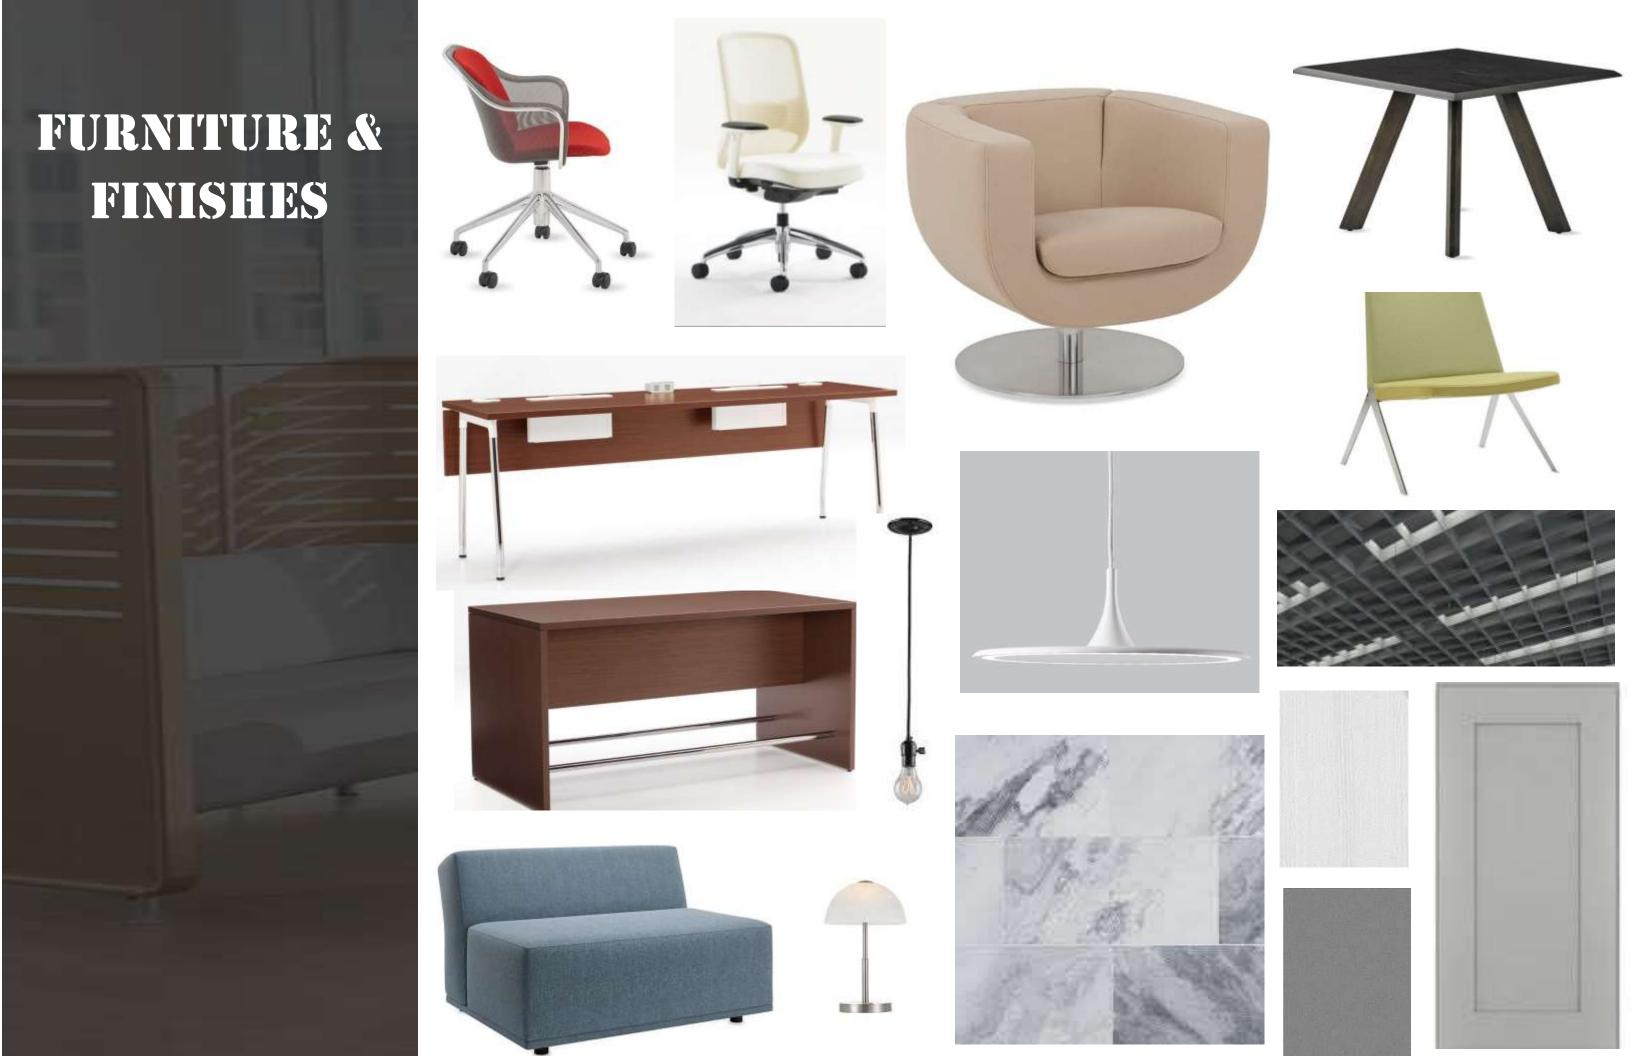

### COLOR RATIONALE

#### **TONES OF GRAYS:**

GIVES A MORE DRAMATIC AND MYSTERIOUS EFFECT

> INSPIRES CUSTOMERS TO LOOK

CREATES SENSE OF CALMNESS AND COMPOSURE RELIEF

> CUSTOMERS RELAXATION AND SATISFACTION

**NEUTRAL COLORS** 

> INDUSTRIAL STYLE

#### **TONES OF BLUES:**

ASSOCIATED WITH THE SKY OR THE SEA

> INDICTS OPEN SPACES, EXPANSIVENESS, IMAGINATION. INSPIRATION

SIGN OF STABILITY & RELIABILITY

> CUSTOMER TRUST AND SATISFACTION
GIVES A SENSE OF PEACE AND SERENITY
GIVES EMPHASIS TO BRIGHTEN THE ROOM