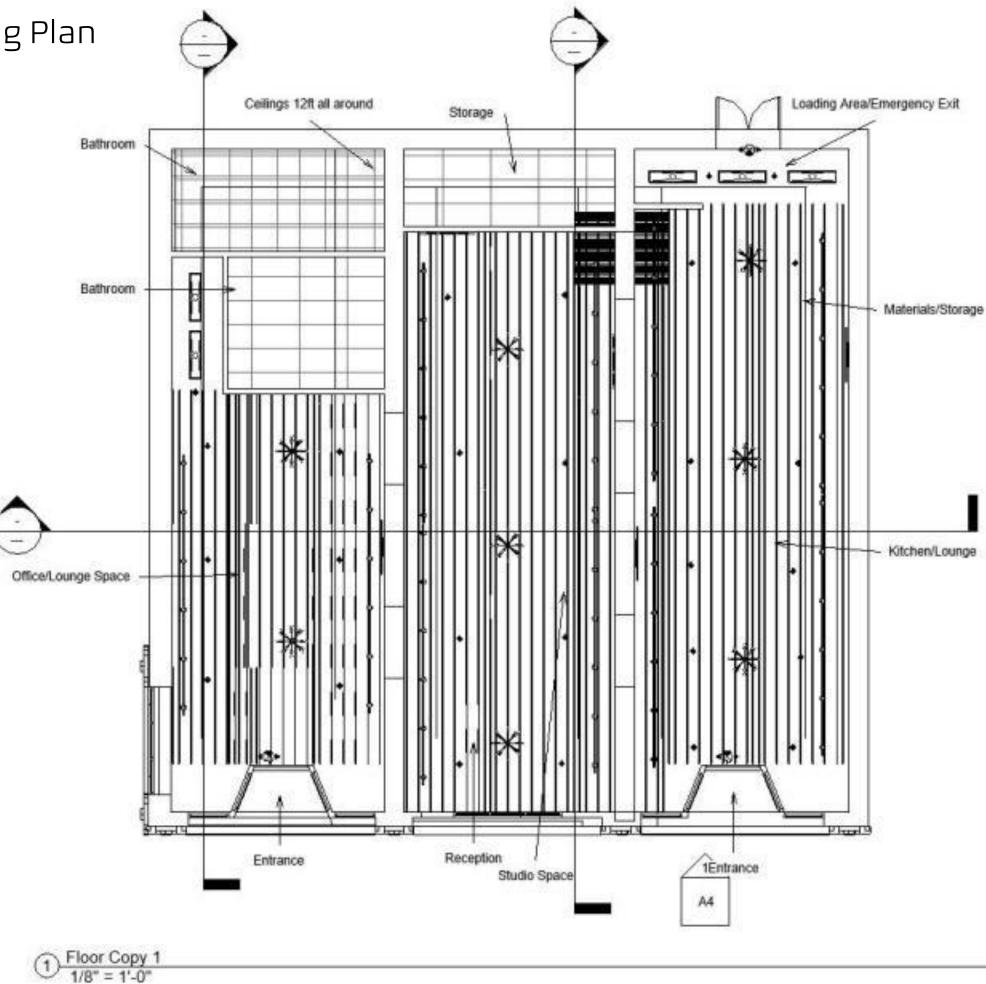

# Portfolio 3

IDSN 3102

Rebecca Hodges

East Carolina University



#### Furniture Plan



1/8" = 1'-0"

#### Reflected Ceiling Plan









## Rendered Perspectives





#### Concrete Jungle

- Overall sticking to jungle colors with mainly soft undertones.
- Simple design for the structure to ensure the main focus is on the furniture.
- Concrete Jungle focuses on the existing structural elements while bringing in environmental elements to tie into Teknion's appreciation for nature.











## Color Scheme/Rationale

- ✤ Warm tones to bring buyers in.
- Concrete aspects already included in the original structure.
- Deep green tones as an accent color as well as a tie into the natural elements.
- Pops of color on furniture items to show diverse color options to clients.











#### Furniture/Colors



















## Finishes