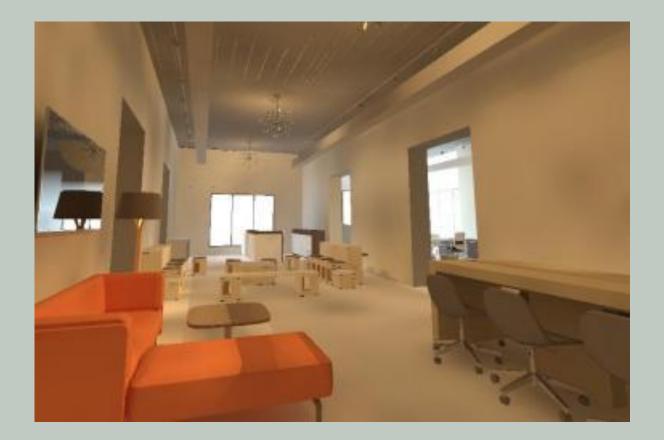

## Rendered Perspectives

#### Concrete Jungle

- Overall sticking to jungle colors with mainly soft undertones.
- Simple design for the structure to ensure the main focus is on the furniture.
- Concrete Jungle focuses on the existing structural elements while bringing in environmental elements to tie into Teknion's appreciation for nature.

## Color Scheme/Rationale

- ✤ Warm tones to bring buyers in.
- Concrete aspects already included in the original structure.
- Deep green tones as an accent color as well as a tie into the natural elements.
- Pops of color on furniture items to show diverse color options to clients.