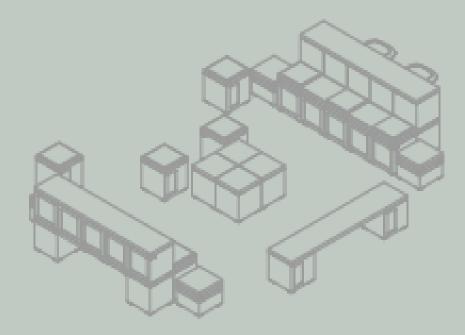

# Portfolio 3

IDSN 3102

Rebecca Hodges

East Carolina University



#### Furniture Plan



1/8" = 1'-0"

#### Reflected Ceiling Plan









## Rendered Perspectives





#### Concrete Jungle

- Overall sticking to jungle colors with mainly soft undertones.
- Simple design for the structure to ensure the main focus is on the furniture.
- Concrete Jungle focuses on the existing structural elements while bringing in environmental elements to tie into Teknion's appreciation for nature.











## Color Scheme/Rationale

- ✤ Warm tones to bring buyers in.
- Concrete aspects already included in the original structure.
- Deep green tones as an accent color as well as a tie into the natural elements.
- Pops of color on furniture items to show diverse color options to clients.











#### Furniture/Colors



















## Finishes