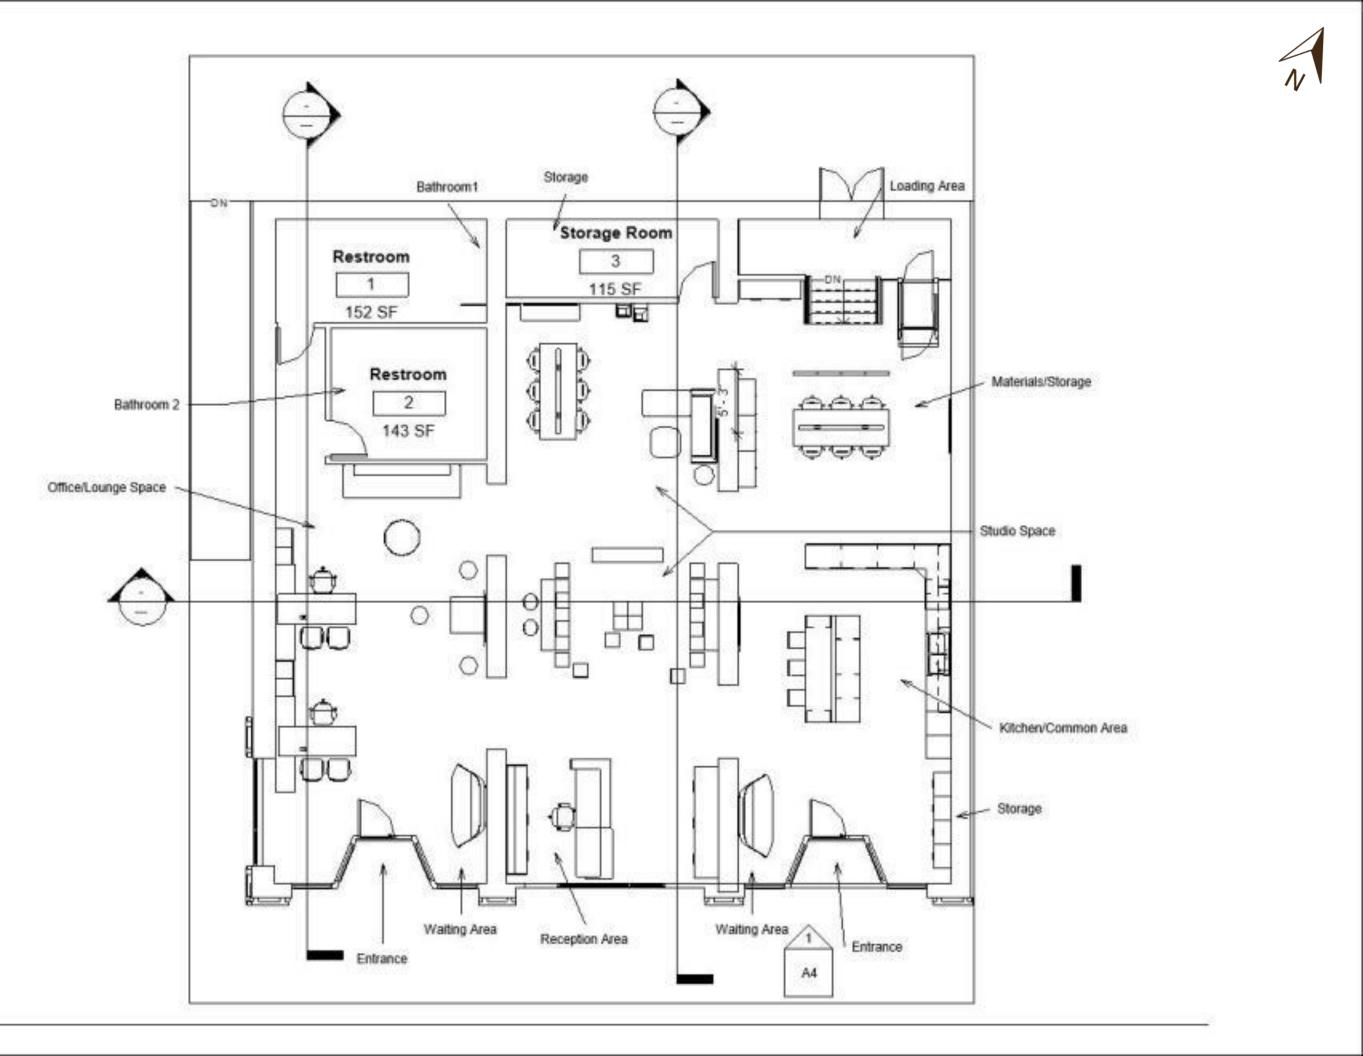

# Portfolio 3

IDSN 3102

Rebecca Hodges

East Carolina University



#### Furniture Plan



1/8" = 1'-0"

#### Reflected Ceiling Plan









## Rendered Perspectives





#### Concrete Jungle

- Overall sticking to jungle colors with mainly soft undertones.
- Simple design for the structure to ensure the main focus is on the furniture.
- Concrete Jungle focuses on the existing structural elements while bringing in environmental elements to tie into Teknion's appreciation for nature.











## Color Scheme/Rationale

- ✤ Warm tones to bring buyers in.
- Concrete aspects already included in the original structure.
- Deep green tones as an accent color as well as a tie into the natural elements.
- Pops of color on furniture items to show diverse color options to clients.











#### Furniture/Colors



















## Finishes