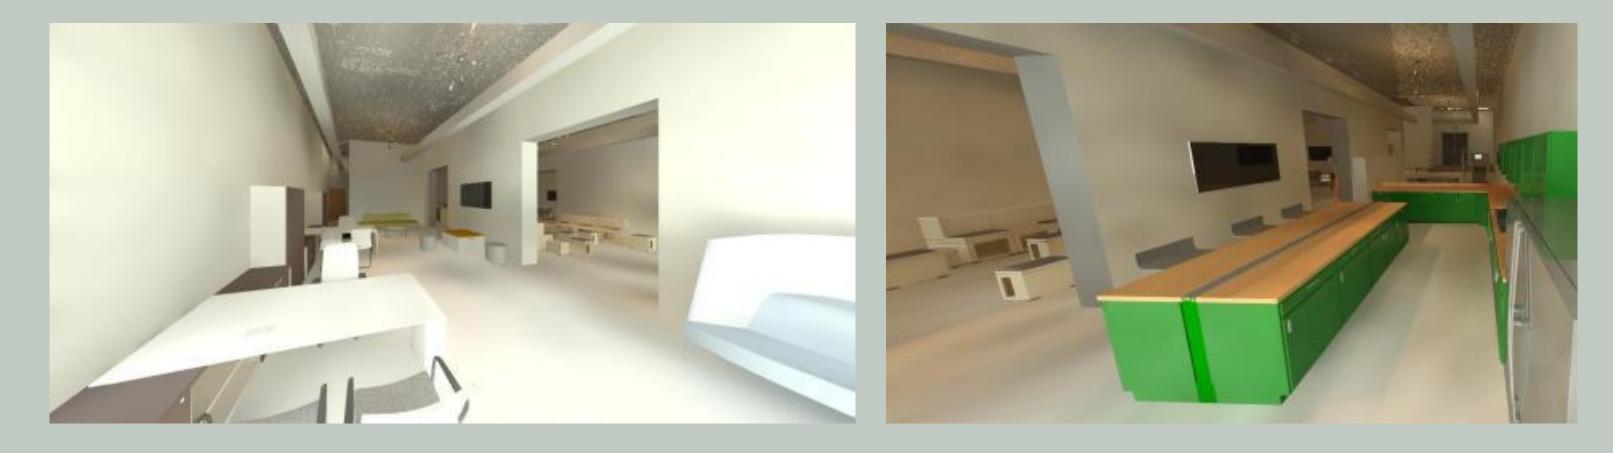

## Rendered Perspectives

#### Concrete Jungle

- Overall sticking to jungle colors with mainly soft undertones.
- Simple design for the structure to ensure the main focus is on the furniture.
- Concrete Jungle focuses on the existing structural elements while bringing in environmental elements to tie into Teknion's appreciation for nature.

## Color Scheme/Rationale

- ✤ Warm tones to bring buyers in.
- Concrete aspects already included in the original structure.
- Deep green tones as an accent color as well as a tie into the natural elements.
- Pops of color on furniture items to show diverse color options to clients.