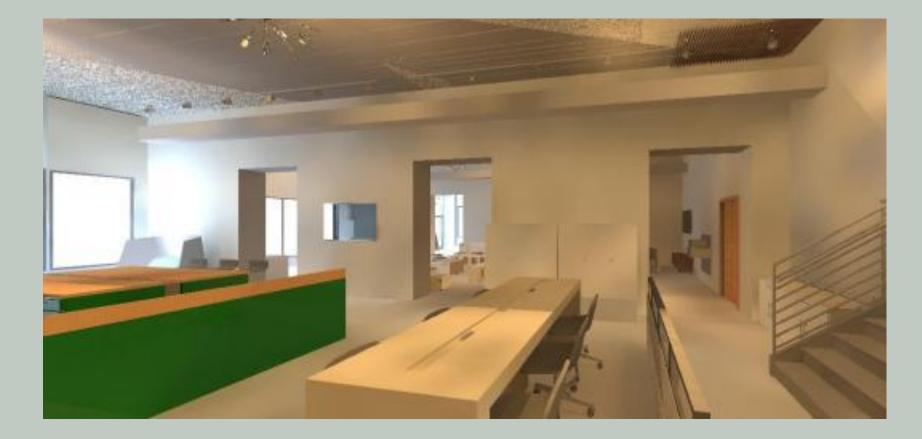

## Rendered Perspectives

#### Concrete Jungle

- Overall sticking to jungle colors with mainly soft undertones.
- Simple design for the structure to ensure the main focus is on the furniture.
- Concrete Jungle focuses on the existing structural elements while bringing in environmental elements to tie into Teknion's appreciation for nature.

## Color Scheme/Rationale

- ✤ Warm tones to bring buyers in.
- Concrete aspects already included in the original structure.
- Deep green tones as an accent color as well as a tie into the natural elements.
- Pops of color on furniture items to show diverse color options to clients.