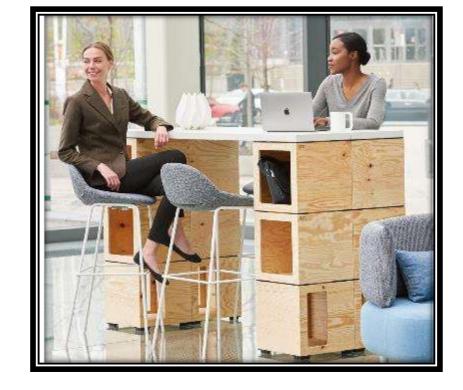

# Rendered Perspective #1





### Finishes & Furniture Selections #1



# Rendered Perspective #2







## Rendered Perspective #3





## Finishes & Furniture #3



## Concept: Creative Adaptability



- Teknion @ The Quarter creates an environment that not only showcases Teknion's collaborative, sustainable furniture, but incorporates the spirit of Pirate Nation
  - The use of adaptable workspaces illustrates Teknion's diverse furniture that can fit many different situations in the workforce
  - This showroom allows a modern working environment that showcases Teknion's creative adaptability









#### Colors in Collaboration







relaxing environment while contrasting with the neutral greys and plum to still contribute to a sophisticated environment