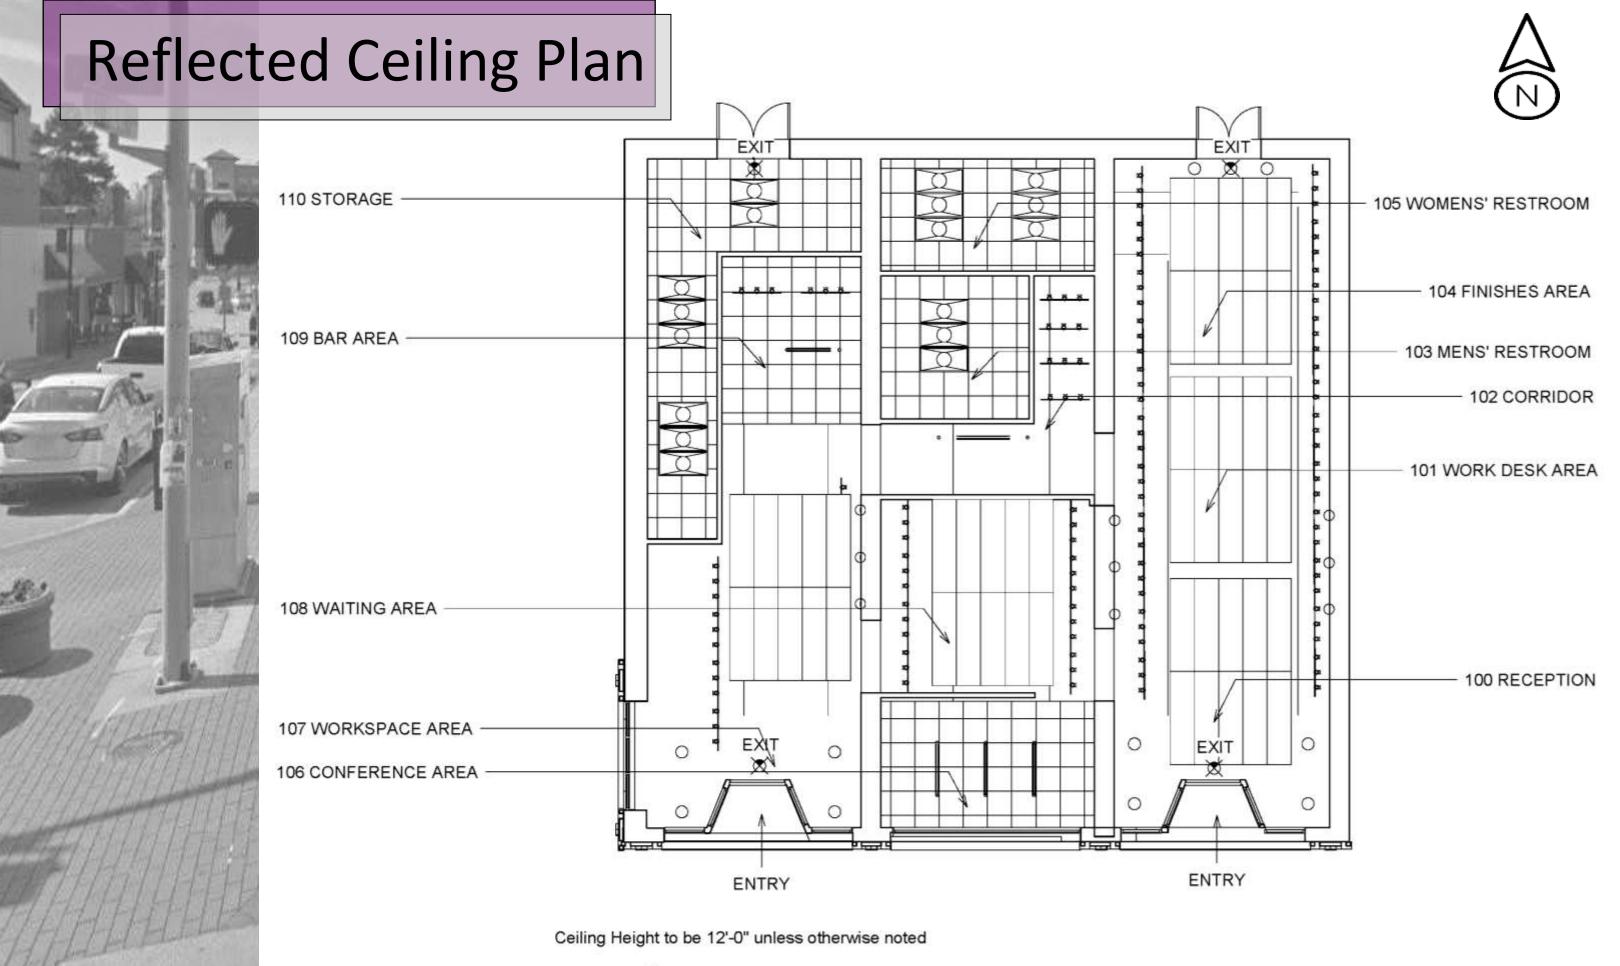

# Rendered Perspective #1





### Finishes & Furniture Selections #1



# Rendered Perspective #2







## Rendered Perspective #3





## Finishes & Furniture #3



## Concept: Creative Adaptability



- Teknion @ The Quarter creates an environment that not only showcases Teknion's collaborative, sustainable furniture, but incorporates the spirit of Pirate Nation
  - The use of adaptable workspaces illustrates Teknion's diverse furniture that can fit many different situations in the workforce
  - This showroom allows a modern working environment that showcases Teknion's creative adaptability









#### Colors in Collaboration







relaxing environment while contrasting with the neutral greys and plum to still contribute to a sophisticated environment