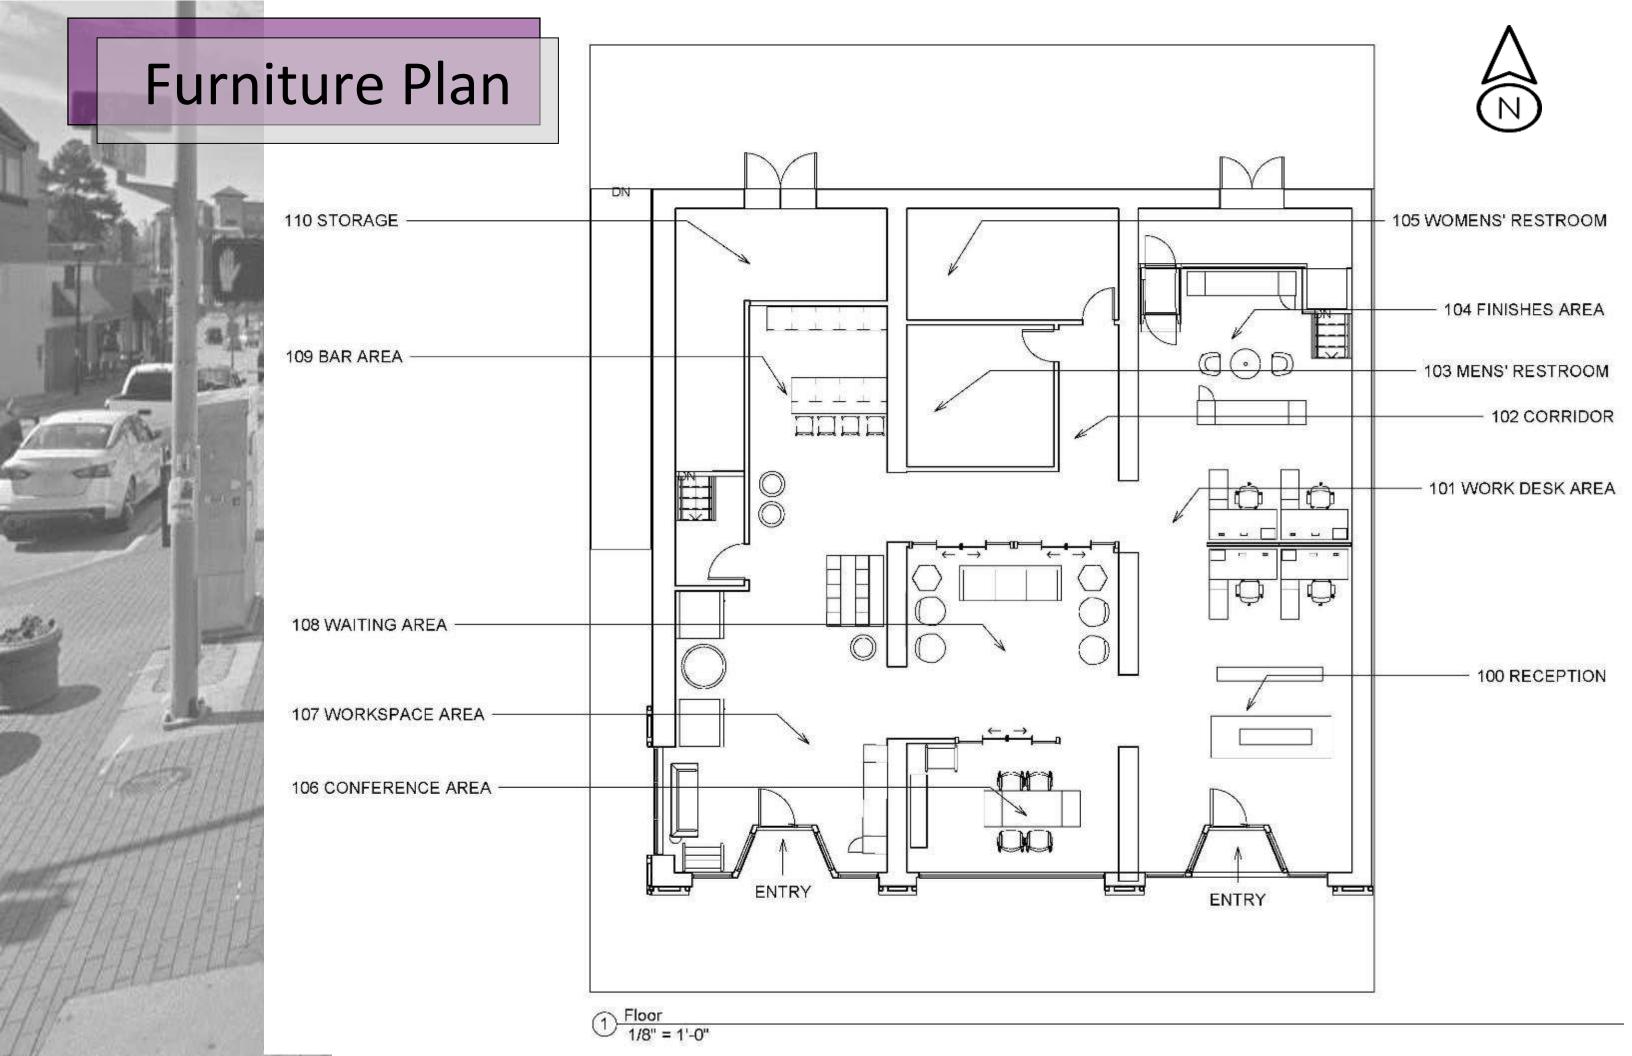

# Rendered Perspective #1





### Finishes & Furniture Selections #1



# Rendered Perspective #2







## Rendered Perspective #3





## Finishes & Furniture #3



## Concept: Creative Adaptability



- Teknion @ The Quarter creates an environment that not only showcases Teknion's collaborative, sustainable furniture, but incorporates the spirit of Pirate Nation
  - The use of adaptable workspaces illustrates Teknion's diverse furniture that can fit many different situations in the workforce
  - This showroom allows a modern working environment that showcases Teknion's creative adaptability









#### Colors in Collaboration







relaxing environment while contrasting with the neutral greys and plum to still contribute to a sophisticated environment