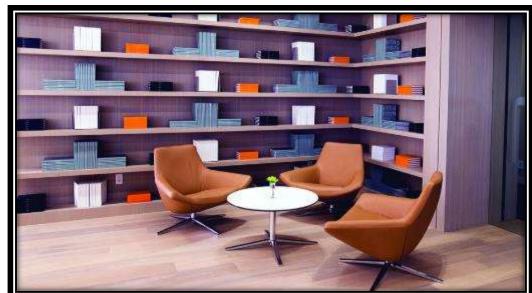

# Rendered Perspective #1





### Finishes & Furniture Selections #1



# Rendered Perspective #2







## Rendered Perspective #3





## Finishes & Furniture #3



## Concept: Creative Adaptability



- Teknion @ The Quarter creates an environment that not only showcases Teknion's collaborative, sustainable furniture, but incorporates the spirit of Pirate Nation
  - The use of adaptable workspaces illustrates Teknion's diverse furniture that can fit many different situations in the workforce
  - This showroom allows a modern working environment that showcases Teknion's creative adaptability









#### Colors in Collaboration







relaxing environment while contrasting with the neutral greys and plum to still contribute to a sophisticated environment