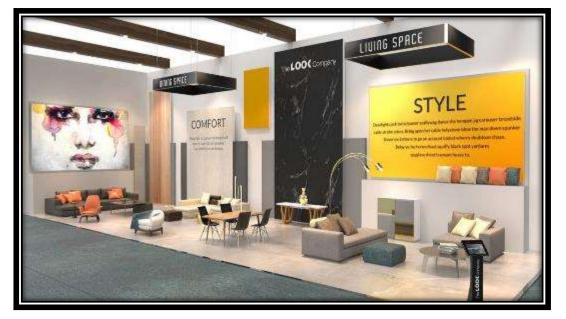

# Rendered Perspective #1





### Finishes & Furniture Selections #1



# Rendered Perspective #2







## Rendered Perspective #3





## Finishes & Furniture #3



## Concept: Creative Adaptability



- Teknion @ The Quarter creates an environment that not only showcases Teknion's collaborative, sustainable furniture, but incorporates the spirit of Pirate Nation
  - The use of adaptable workspaces illustrates Teknion's diverse furniture that can fit many different situations in the workforce
  - This showroom allows a modern working environment that showcases Teknion's creative adaptability









#### Colors in Collaboration







relaxing environment while contrasting with the neutral greys and plum to still contribute to a sophisticated environment