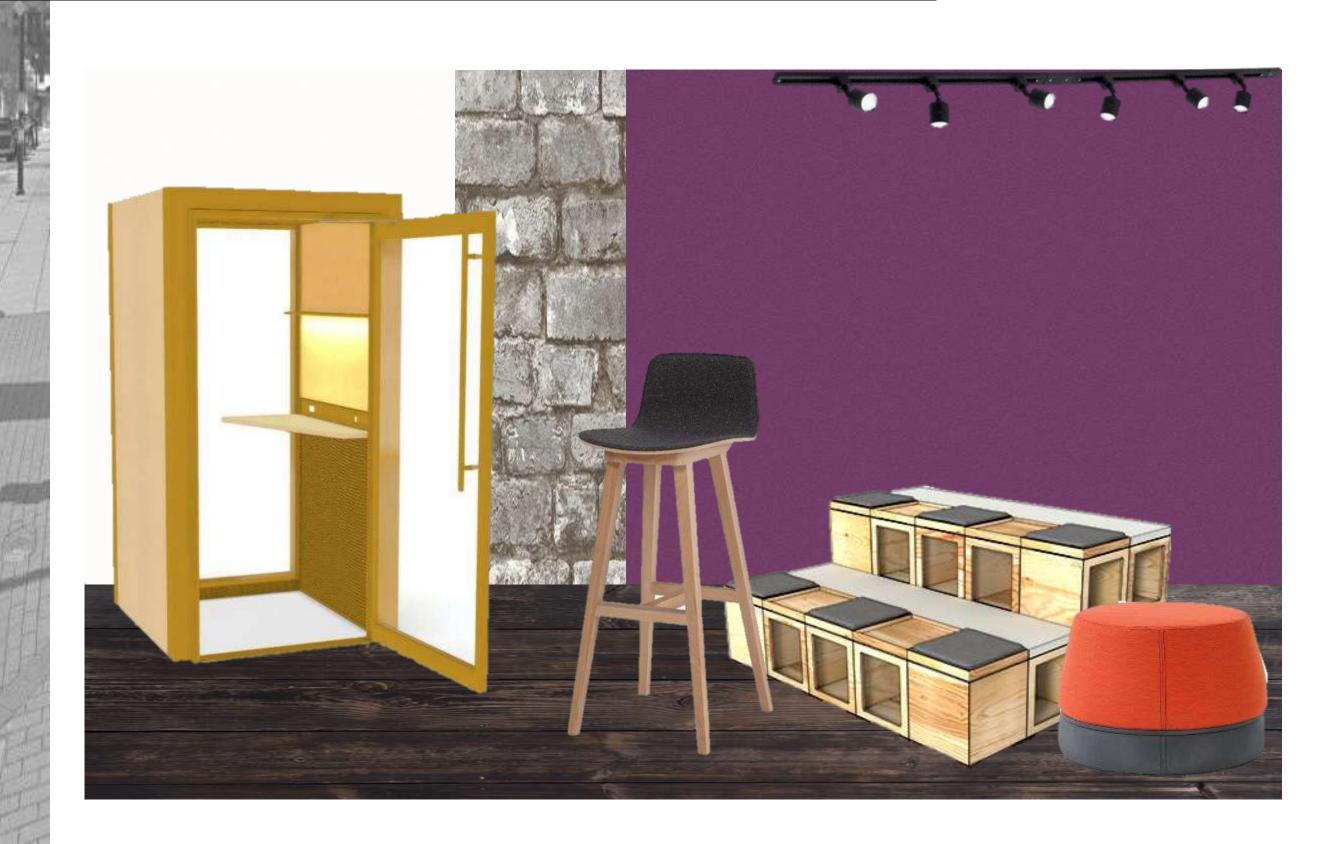

# Rendered Perspective #1





### Finishes & Furniture Selections #1



# Rendered Perspective #2







## Rendered Perspective #3





## Finishes & Furniture #3



## Concept: Creative Adaptability



- Teknion @ The Quarter creates an environment that not only showcases Teknion's collaborative, sustainable furniture, but incorporates the spirit of Pirate Nation
  - The use of adaptable workspaces illustrates Teknion's diverse furniture that can fit many different situations in the workforce
  - This showroom allows a modern working environment that showcases Teknion's creative adaptability









#### Colors in Collaboration







relaxing environment while contrasting with the neutral greys and plum to still contribute to a sophisticated environment