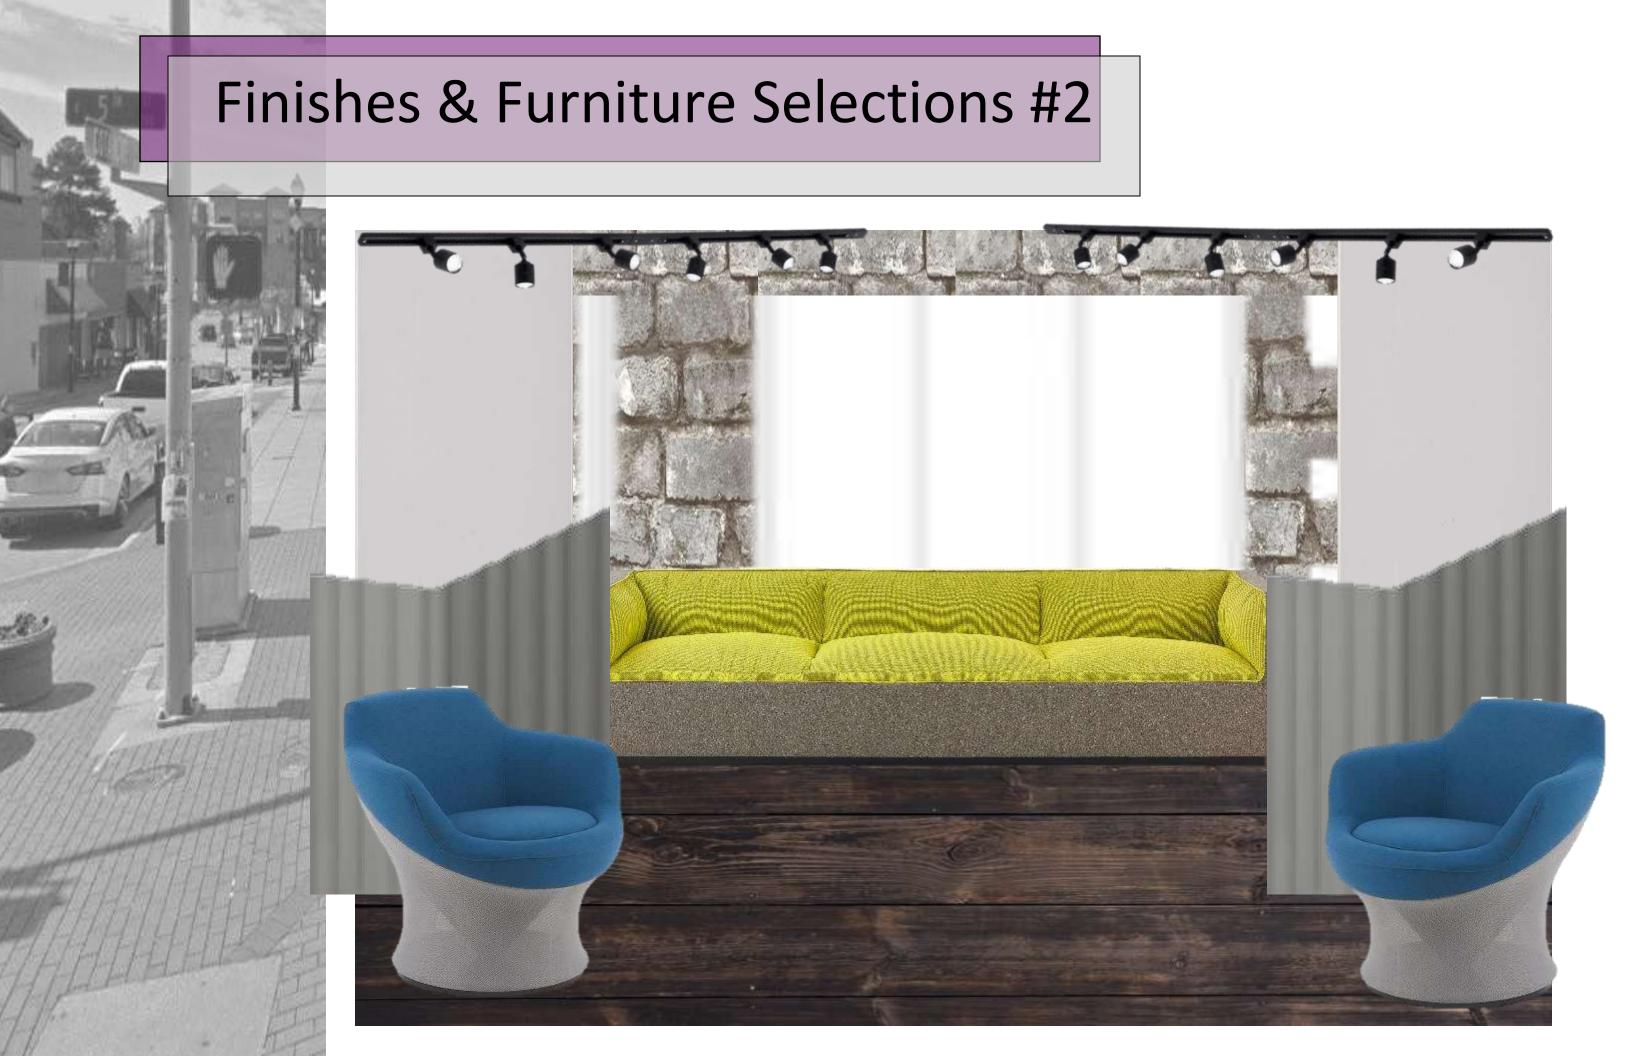

# Rendered Perspective #1





### Finishes & Furniture Selections #1



# Rendered Perspective #2







## Rendered Perspective #3





## Finishes & Furniture #3



## Concept: Creative Adaptability



- Teknion @ The Quarter creates an environment that not only showcases Teknion's collaborative, sustainable furniture, but incorporates the spirit of Pirate Nation
  - The use of adaptable workspaces illustrates Teknion's diverse furniture that can fit many different situations in the workforce
  - This showroom allows a modern working environment that showcases Teknion's creative adaptability









#### Colors in Collaboration







relaxing environment while contrasting with the neutral greys and plum to still contribute to a sophisticated environment