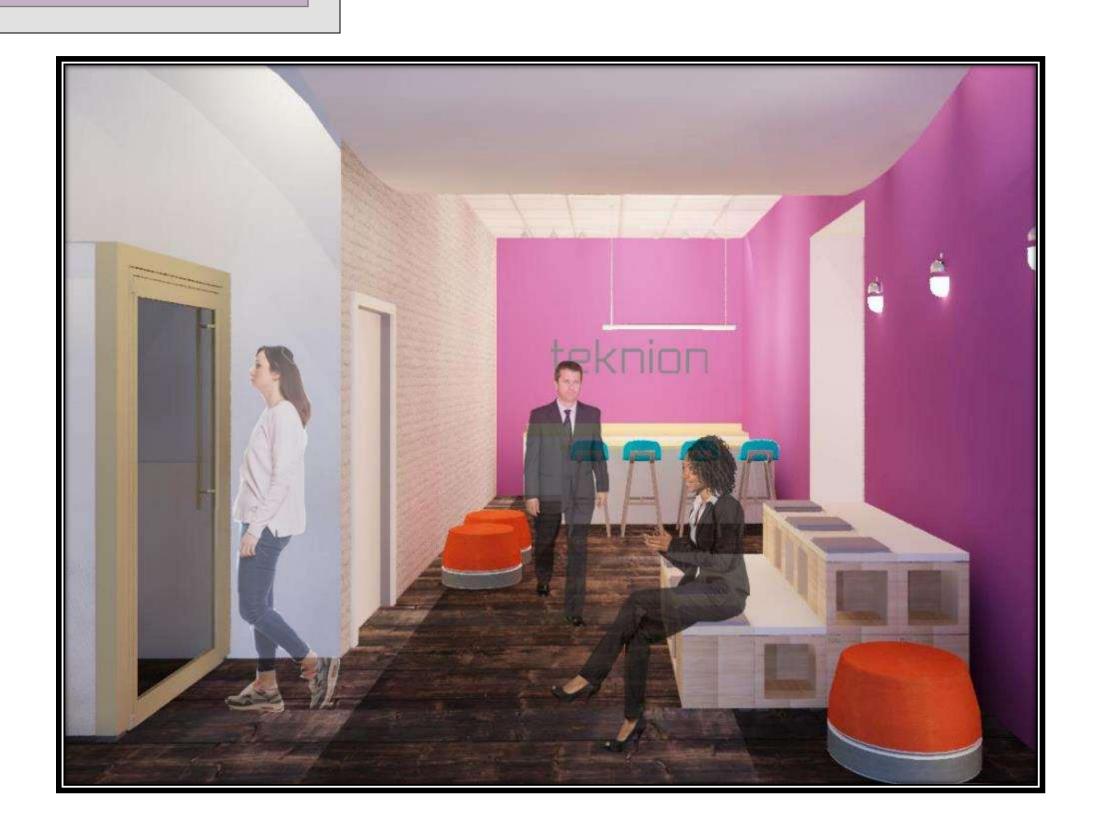

# Rendered Perspective #1





### Finishes & Furniture Selections #1



# Rendered Perspective #2







## Rendered Perspective #3





## Finishes & Furniture #3



## Concept: Creative Adaptability



- Teknion @ The Quarter creates an environment that not only showcases Teknion's collaborative, sustainable furniture, but incorporates the spirit of Pirate Nation
  - The use of adaptable workspaces illustrates Teknion's diverse furniture that can fit many different situations in the workforce
  - This showroom allows a modern working environment that showcases Teknion's creative adaptability









#### Colors in Collaboration







relaxing environment while contrasting with the neutral greys and plum to still contribute to a sophisticated environment