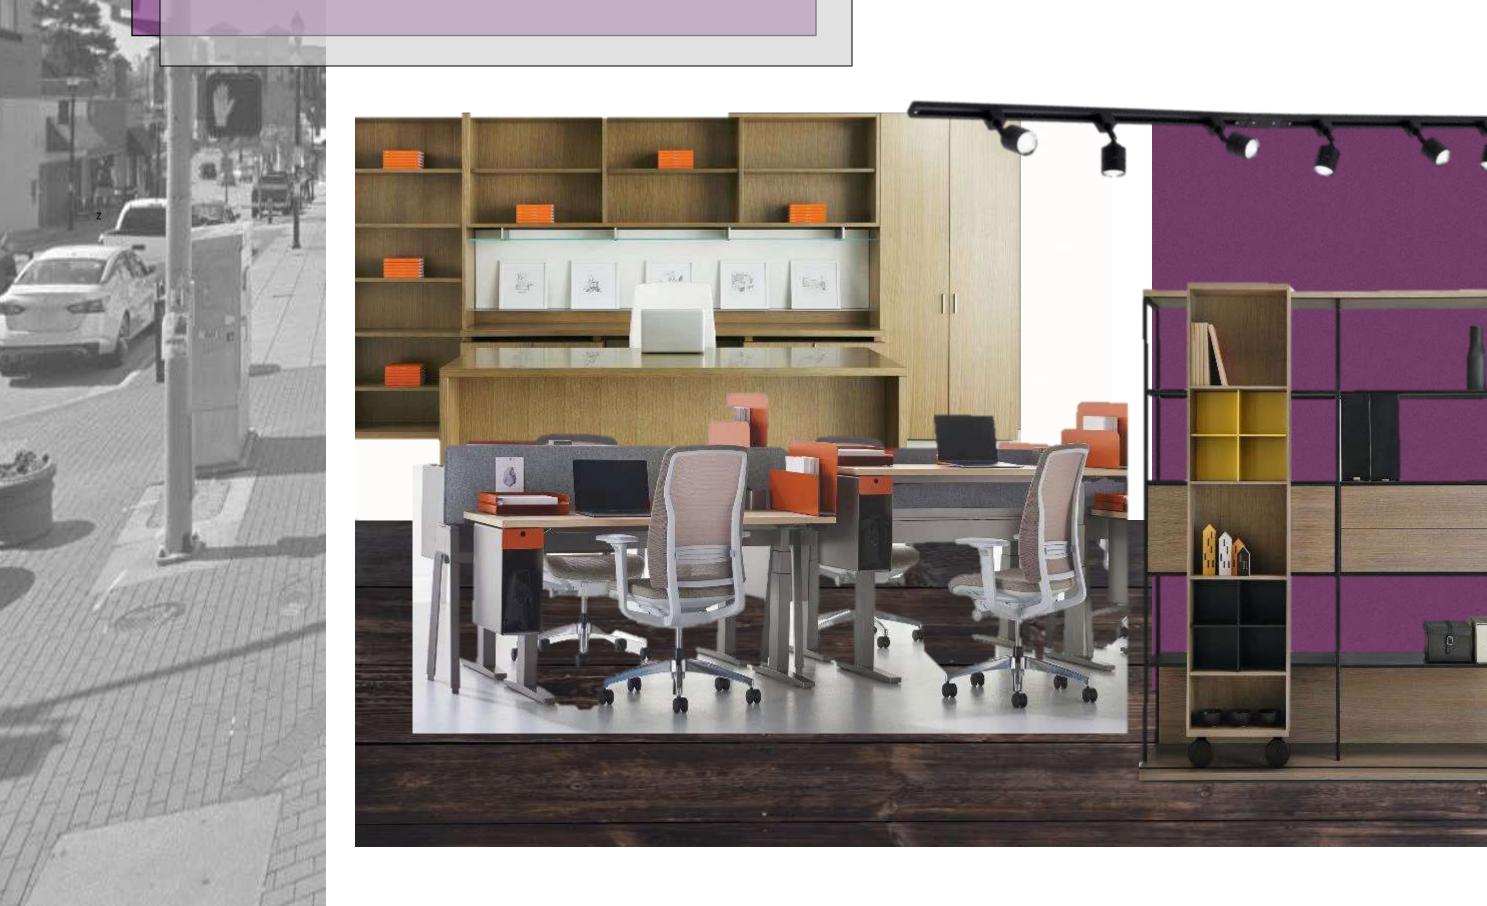

# Rendered Perspective #1





### Finishes & Furniture Selections #1



# Rendered Perspective #2







## Rendered Perspective #3





## Finishes & Furniture #3



## Concept: Creative Adaptability



- Teknion @ The Quarter creates an environment that not only showcases Teknion's collaborative, sustainable furniture, but incorporates the spirit of Pirate Nation
  - The use of adaptable workspaces illustrates Teknion's diverse furniture that can fit many different situations in the workforce
  - This showroom allows a modern working environment that showcases Teknion's creative adaptability









#### Colors in Collaboration







relaxing environment while contrasting with the neutral greys and plum to still contribute to a sophisticated environment