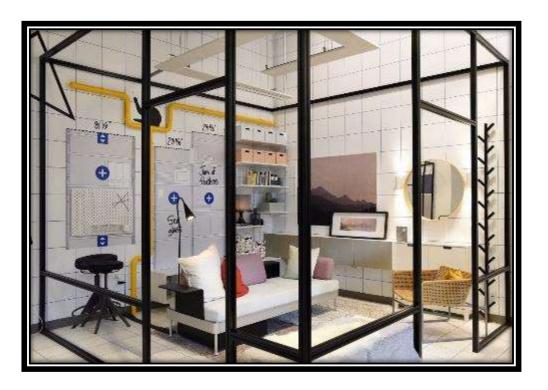

# Rendered Perspective #1





### Finishes & Furniture Selections #1



# Rendered Perspective #2







## Rendered Perspective #3





## Finishes & Furniture #3



## Concept: Creative Adaptability



- Teknion @ The Quarter creates an environment that not only showcases Teknion's collaborative, sustainable furniture, but incorporates the spirit of Pirate Nation
  - The use of adaptable workspaces illustrates Teknion's diverse furniture that can fit many different situations in the workforce
  - This showroom allows a modern working environment that showcases Teknion's creative adaptability









#### Colors in Collaboration







relaxing environment while contrasting with the neutral greys and plum to still contribute to a sophisticated environment