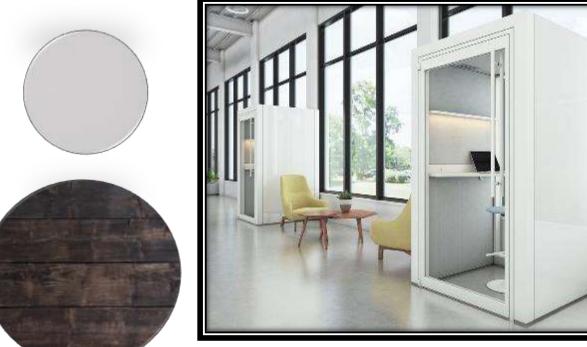

# Rendered Perspective #1





### Finishes & Furniture Selections #1



# Rendered Perspective #2







## Rendered Perspective #3





## Finishes & Furniture #3



## Concept: Creative Adaptability



- Teknion @ The Quarter creates an environment that not only showcases Teknion's collaborative, sustainable furniture, but incorporates the spirit of Pirate Nation
  - The use of adaptable workspaces illustrates Teknion's diverse furniture that can fit many different situations in the workforce
  - This showroom allows a modern working environment that showcases Teknion's creative adaptability









#### Colors in Collaboration







relaxing environment while contrasting with the neutral greys and plum to still contribute to a sophisticated environment