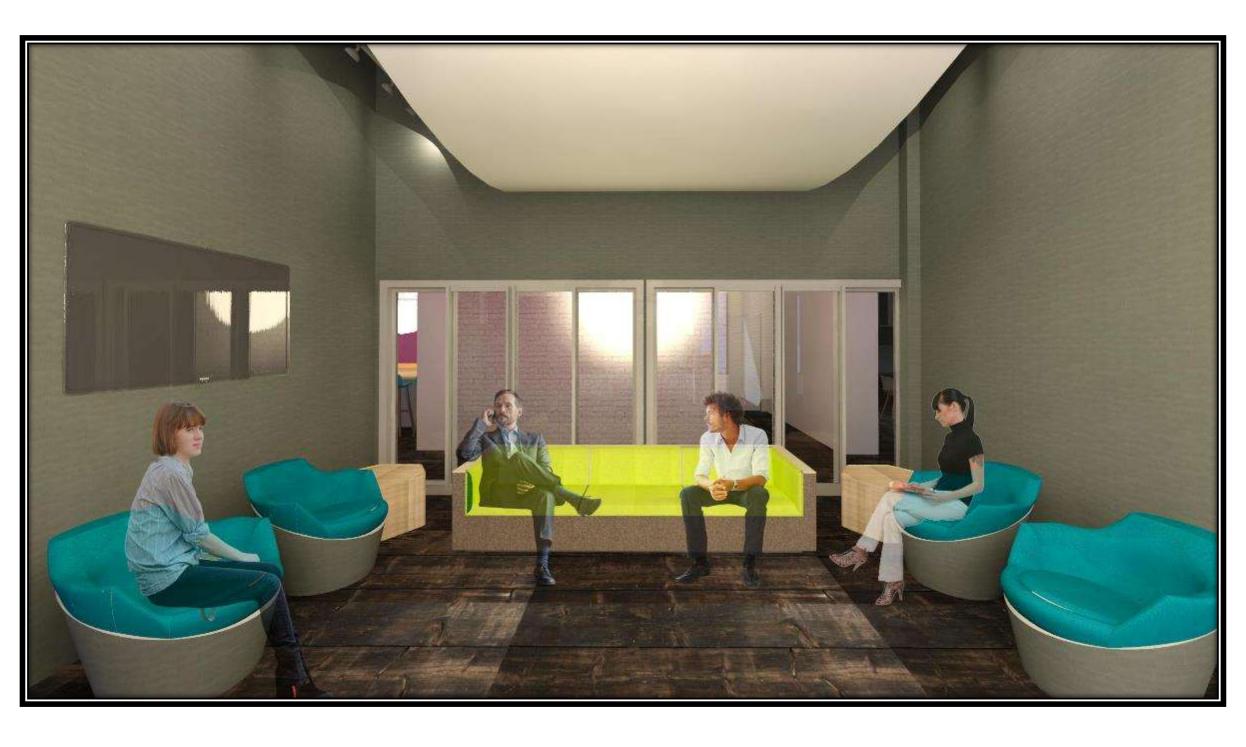

# Rendered Perspective #1





### Finishes & Furniture Selections #1



# Rendered Perspective #2







## Rendered Perspective #3





## Finishes & Furniture #3



## Concept: Creative Adaptability



- Teknion @ The Quarter creates an environment that not only showcases Teknion's collaborative, sustainable furniture, but incorporates the spirit of Pirate Nation
  - The use of adaptable workspaces illustrates Teknion's diverse furniture that can fit many different situations in the workforce
  - This showroom allows a modern working environment that showcases Teknion's creative adaptability









#### Colors in Collaboration







relaxing environment while contrasting with the neutral greys and plum to still contribute to a sophisticated environment