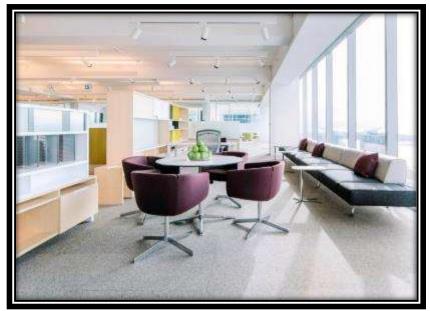

# Rendered Perspective #2

## Finishes & Furniture #3

#### Colors in Collaboration

relaxing environment while contrasting with the neutral greys and plum to still contribute to a sophisticated environment