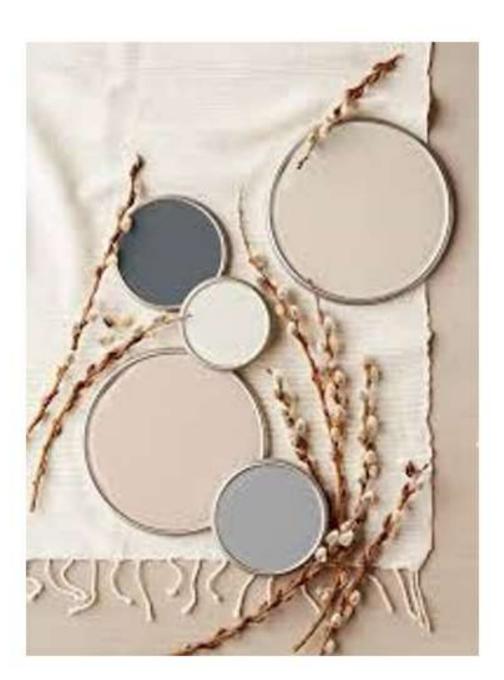

## Color Rationale: Shoreline

- Bright
- Spacious
- Open Concept
- Modern

- bigger.
- and illuminated

• Using these colors will allow the space to receive lots of light and will make the space feel

• When using dark colors it can make a space feel cramped and cold, so by using these bright colors it will keep the space modern as well as open