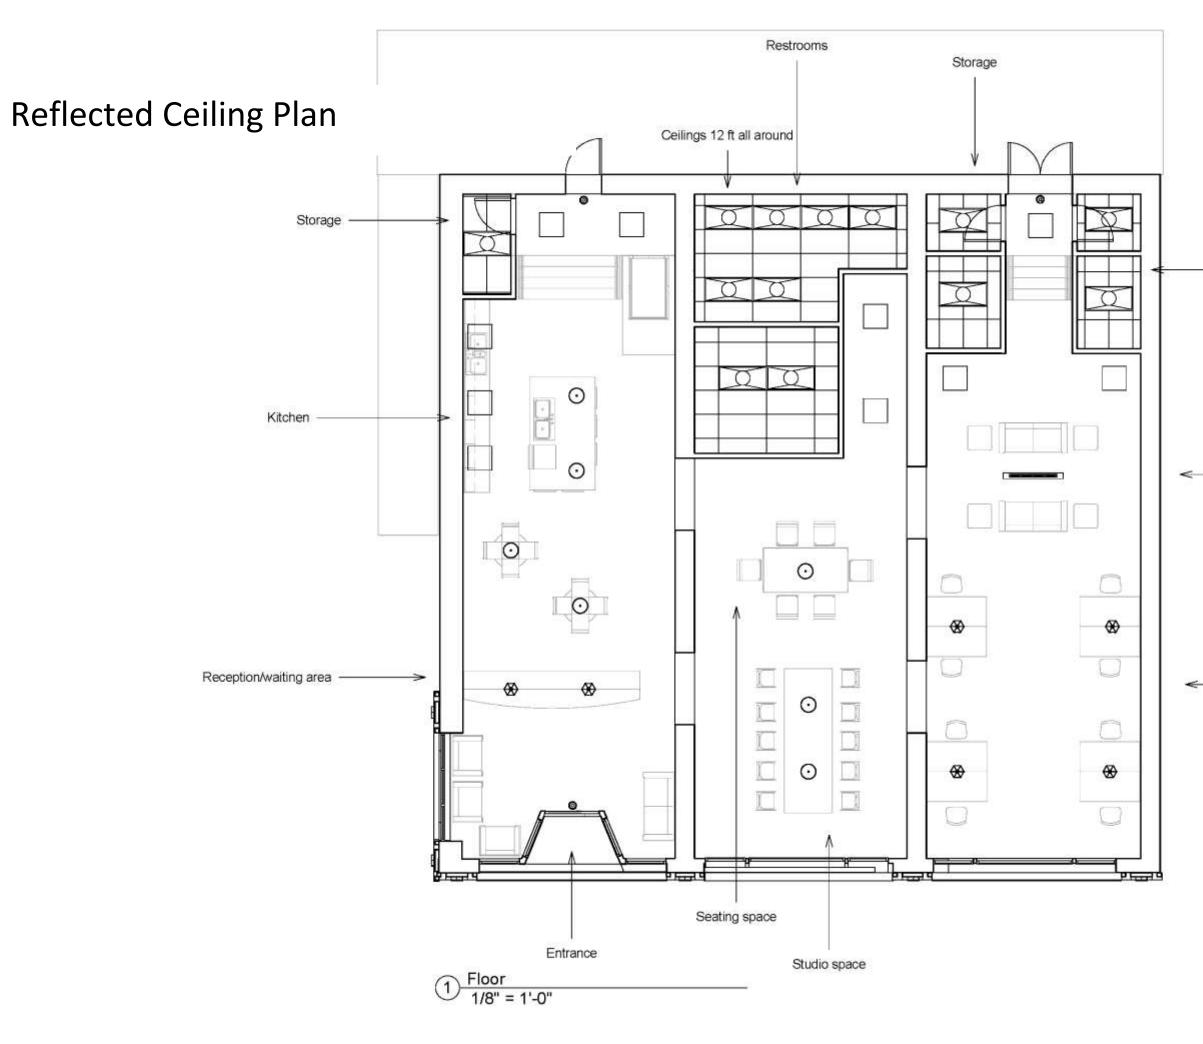

#### Portfolio 3 IDSN 3102

By: Madison Resavy

----- Storage

Storage

Lounge space

Office space

------ Storage

Dounge area

### Furniture and Finishes