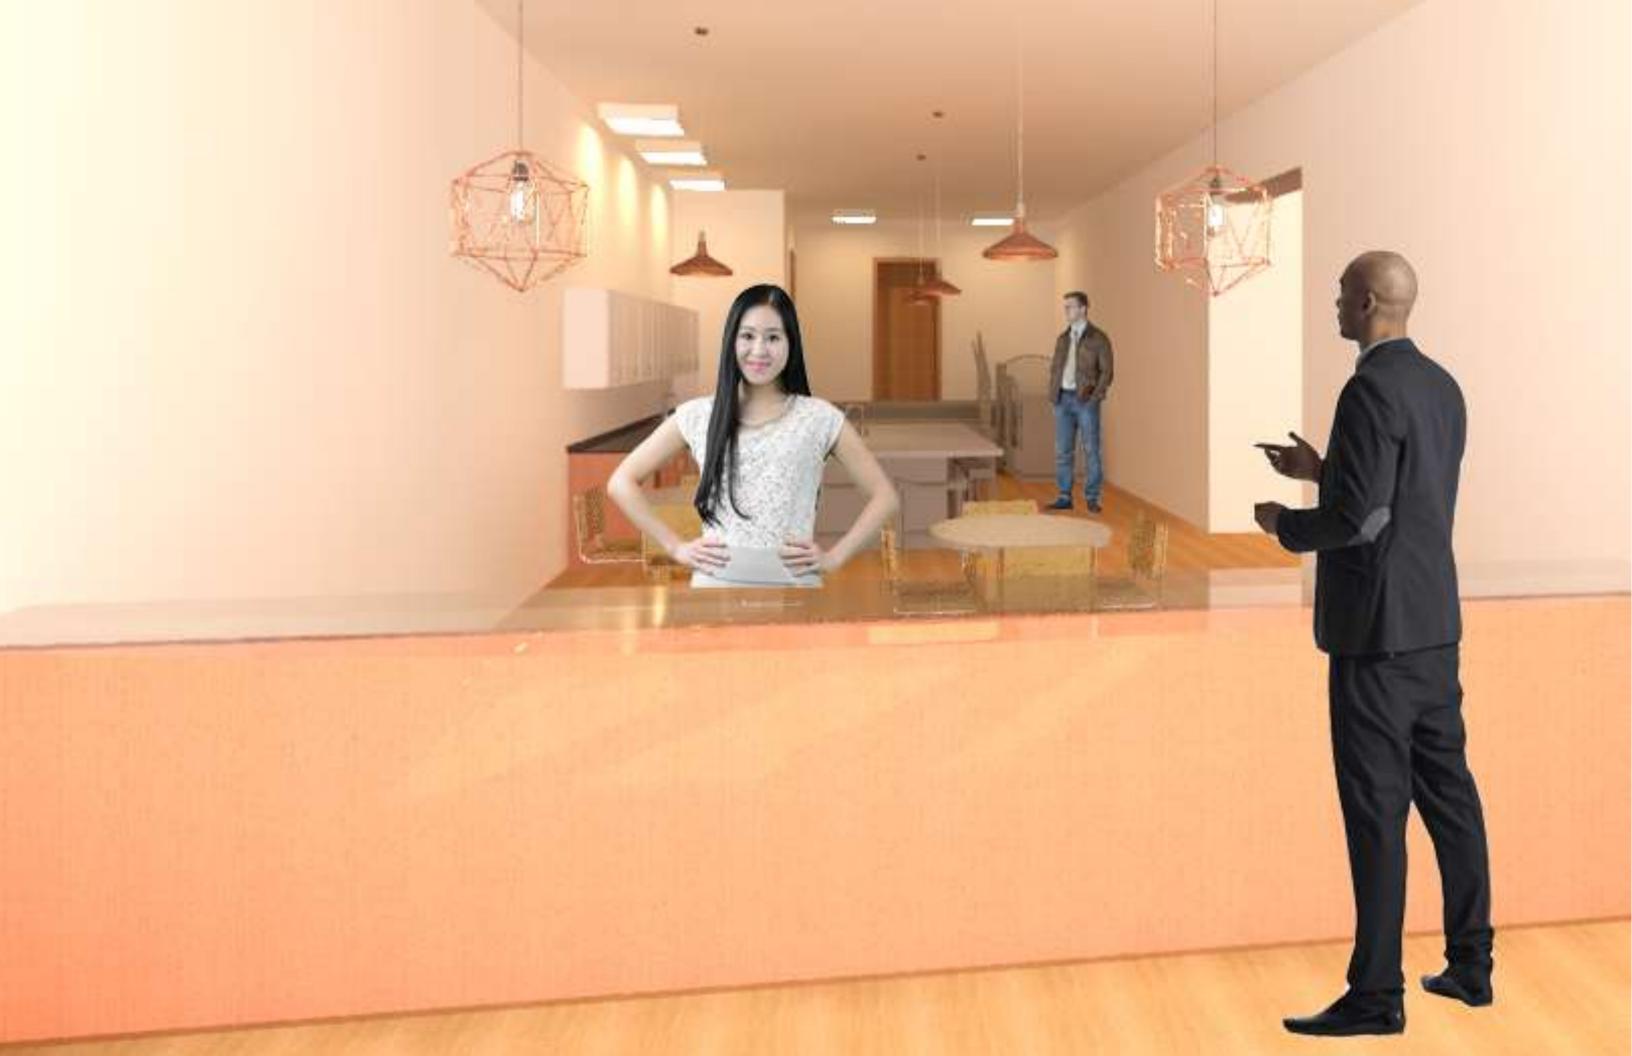

# Concept:

Lighting the way

- Light colors and textures
- Small space will feel larger
- Modern
   aspects will
   update the
   space

## Color Rationale: Shoreline

- Bright
- Spacious
- Open Concept
- Modern

- bigger.
- and illuminated

• Using these colors will allow the space to receive lots of light and will make the space feel

• When using dark colors it can make a space feel cramped and cold, so by using these bright colors it will keep the space modern as well as open