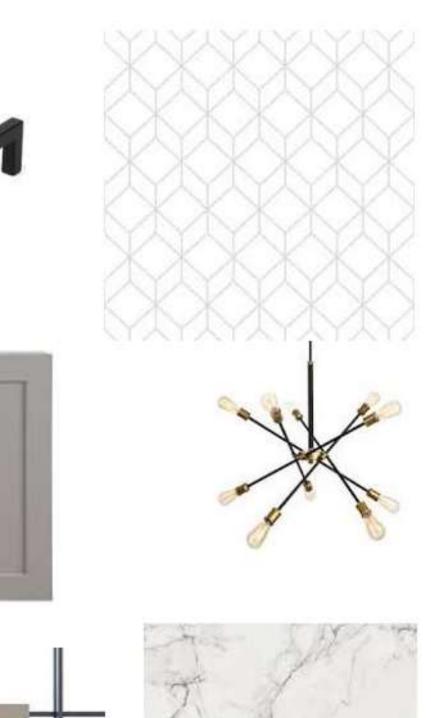

#### Portfolio 3 IDSN 3102

By: Madison Resavy







----- Storage

Storage

Lounge space

Office space





------ Storage

Dounge area







# Concept:

Lighting the way

- Light colors and textures
- Small space will feel larger
- Modern
   aspects will
   update the
   space













## Color Rationale: Shoreline

- Bright
- Spacious
- Open Concept
- Modern



- bigger.
- and illuminated

• Using these colors will allow the space to receive lots of light and will make the space feel

• When using dark colors it can make a space feel cramped and cold, so by using these bright colors it will keep the space modern as well as open

### Furniture and Finishes