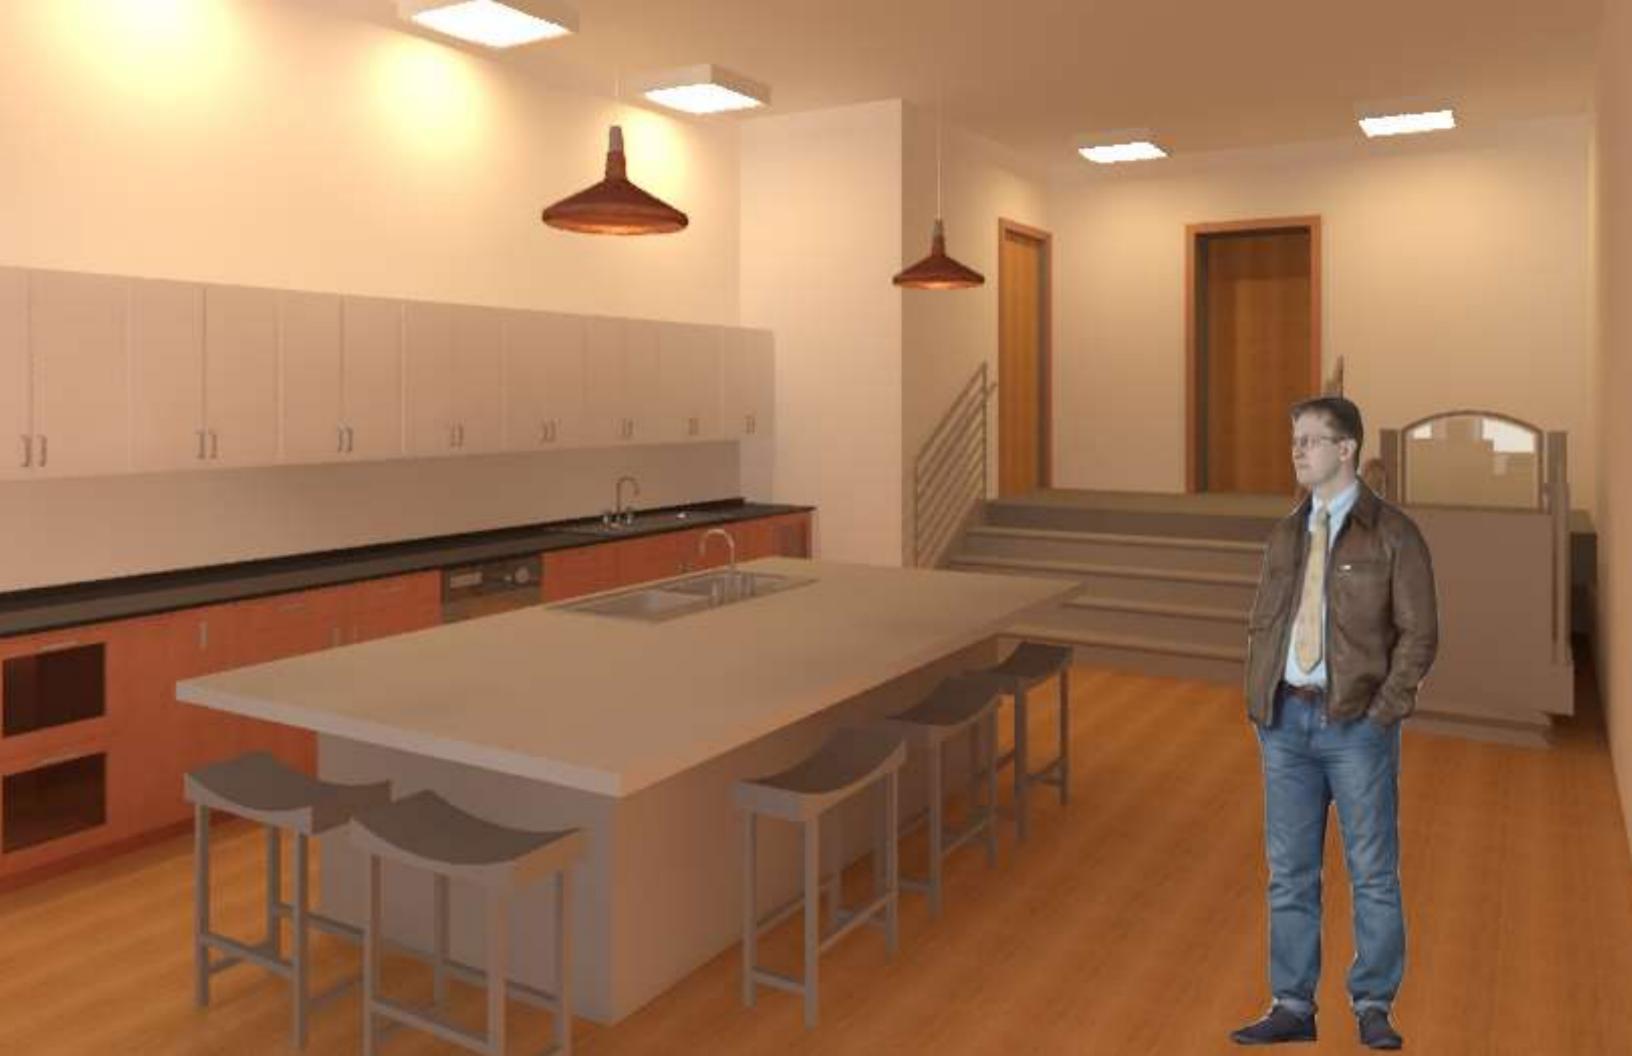

# Concept:

Lighting the way

- Light colors and textures
- Small space will feel larger
- Modern
   aspects will
   update the
   space

## Color Rationale: Shoreline

- Bright
- Spacious
- Open Concept
- Modern

- bigger.
- and illuminated

• Using these colors will allow the space to receive lots of light and will make the space feel

• When using dark colors it can make a space feel cramped and cold, so by using these bright colors it will keep the space modern as well as open