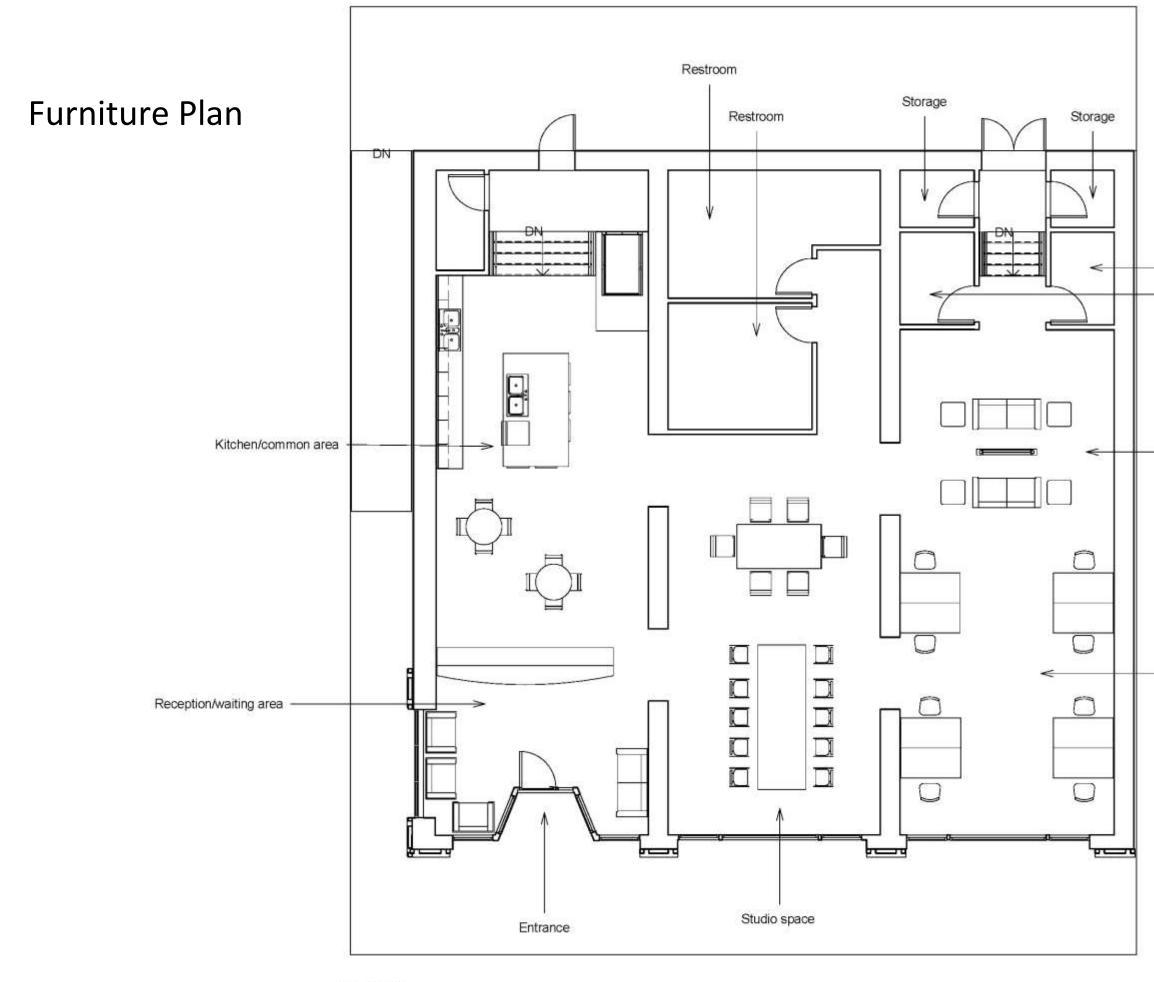

#### Portfolio 3 IDSN 3102

By: Madison Resavy

----- Storage

Storage

Lounge space

Office space

------ Storage

Dounge area

### Furniture and Finishes