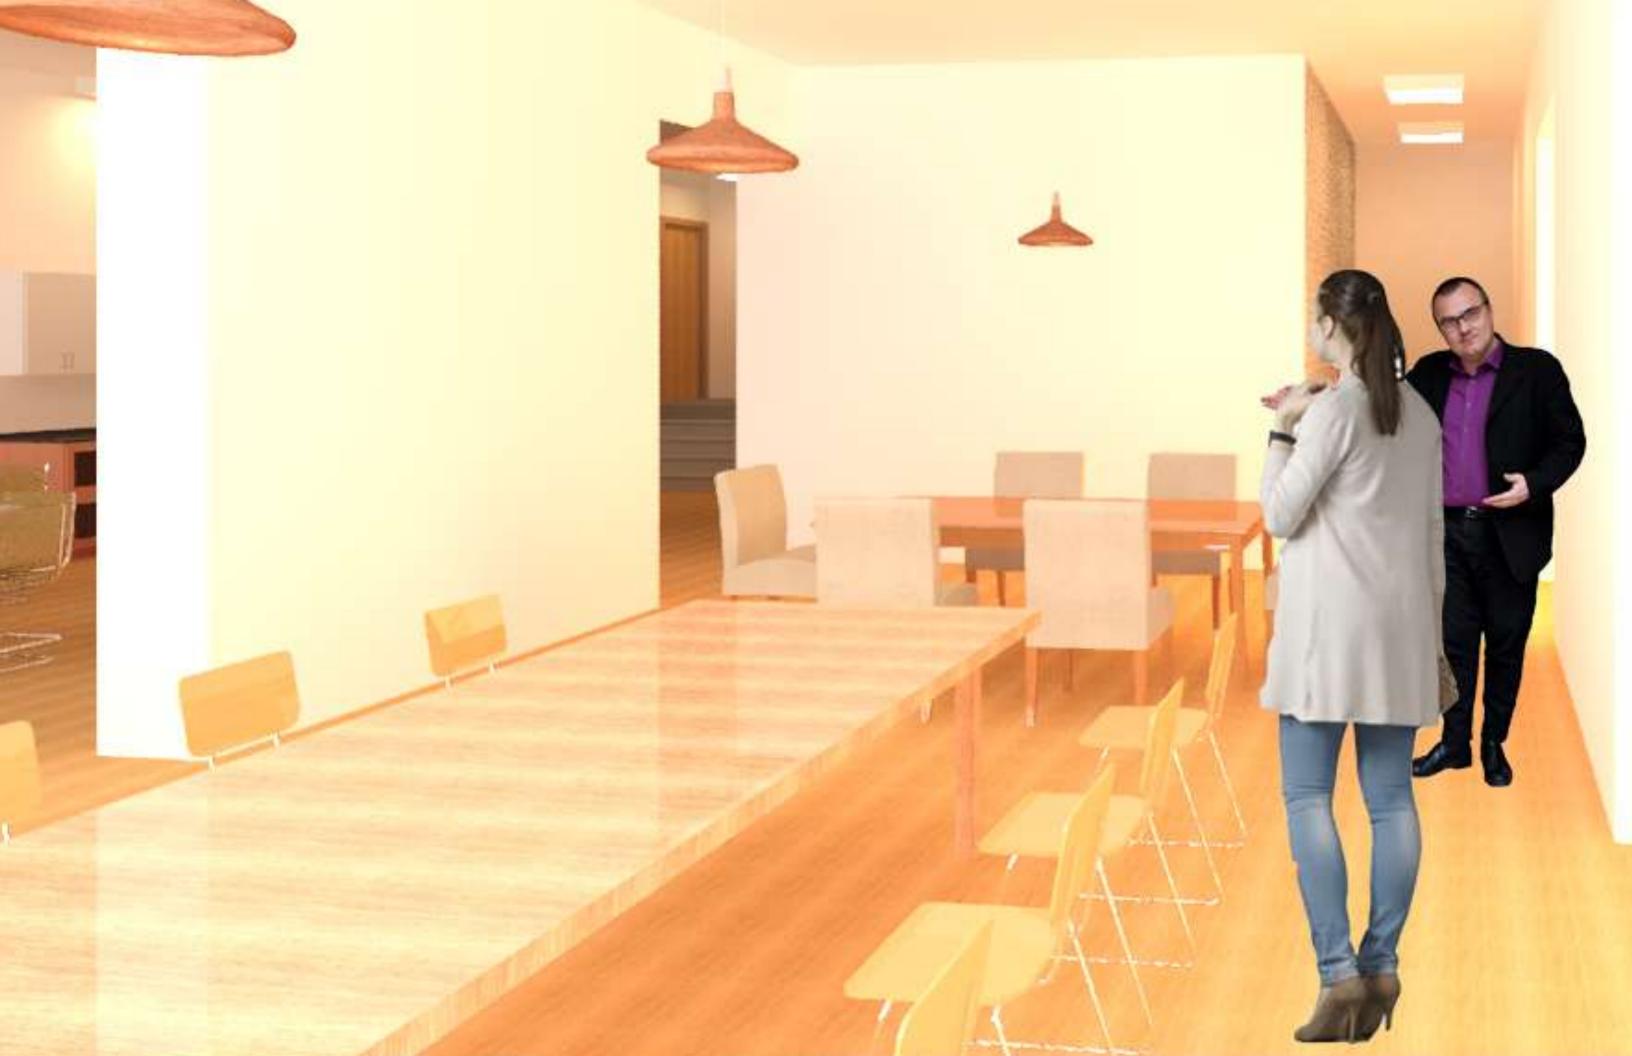

#### Portfolio 3 IDSN 3102

By: Madison Resavy

----- Storage

Storage

Lounge space

Office space

------ Storage

Dounge area

# Concept:

Lighting the way

- Light colors and textures
- Small space will feel larger
- Modern
   aspects will
   update the
   space

## Color Rationale: Shoreline

- Bright
- Spacious
- Open Concept
- Modern

- bigger.
- and illuminated

• Using these colors will allow the space to receive lots of light and will make the space feel

• When using dark colors it can make a space feel cramped and cold, so by using these bright colors it will keep the space modern as well as open