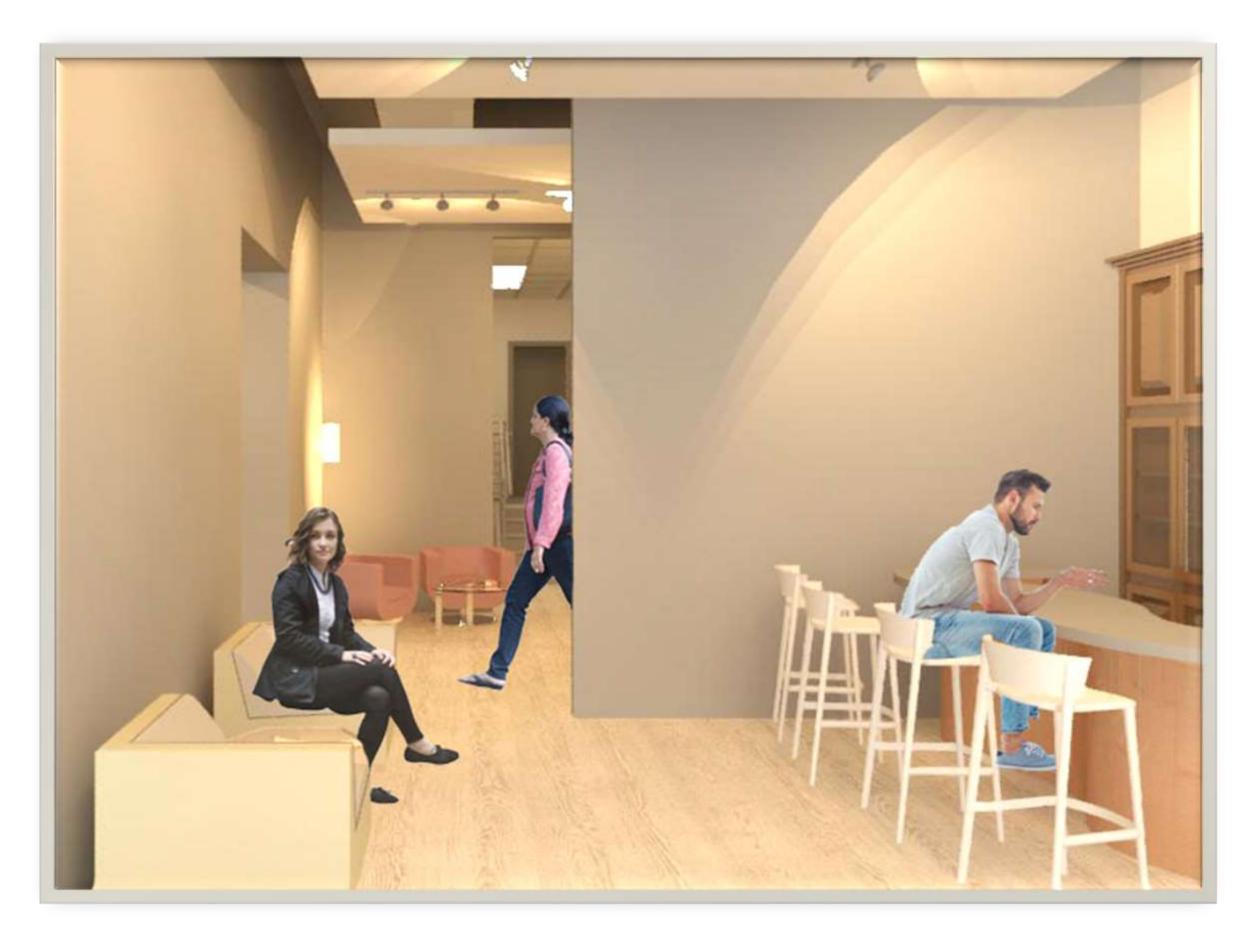

# PORTFOLIO 3

Kate Sparling IDSN 3102







103 STORAGE AREA

104 SIMPLE LOUNGE/WALKTHROUGH

- 105 MAIN SHOWROOM

106 REFRESHMENT AREA

------ 107 LOUNGE

------ 108 MAIN ENTRANCE

------ 109 SECOND ENTRANCE

#### Assignment 7: Reflected Geiling Plan



A4



#### ASSIGNMENT 8: RENDERED PERSPECTIVES





#### ASSIGNMENT 8: RENDERED PERSPECTIVES





#### Assignment 8: Rendered Perspectives





# CONCEPT Sustainability & Social Responsibility

Sustainability in design is a key focus in many designs today. It is important to enable mutual respect and understanding that the environment and the community share a common value.





Teknion has a drive in committing to sustainability through their designs. The showroom will demonstrate this by a balance of earthly, organic tones to showcase Teknion energy efficient materials that will allow the consumer to appreciate the importance of sustainability while focusing on the designs at hand.



## COLOR RATIONALE

A cool color palette which resembles the organic uniqueness of the earth and its materials for a feeling of rest and relaxation.



#### FURNITURE & FINISHES - LOUNGE



b&b tulip





Infinito sectional corner



#### FURNI