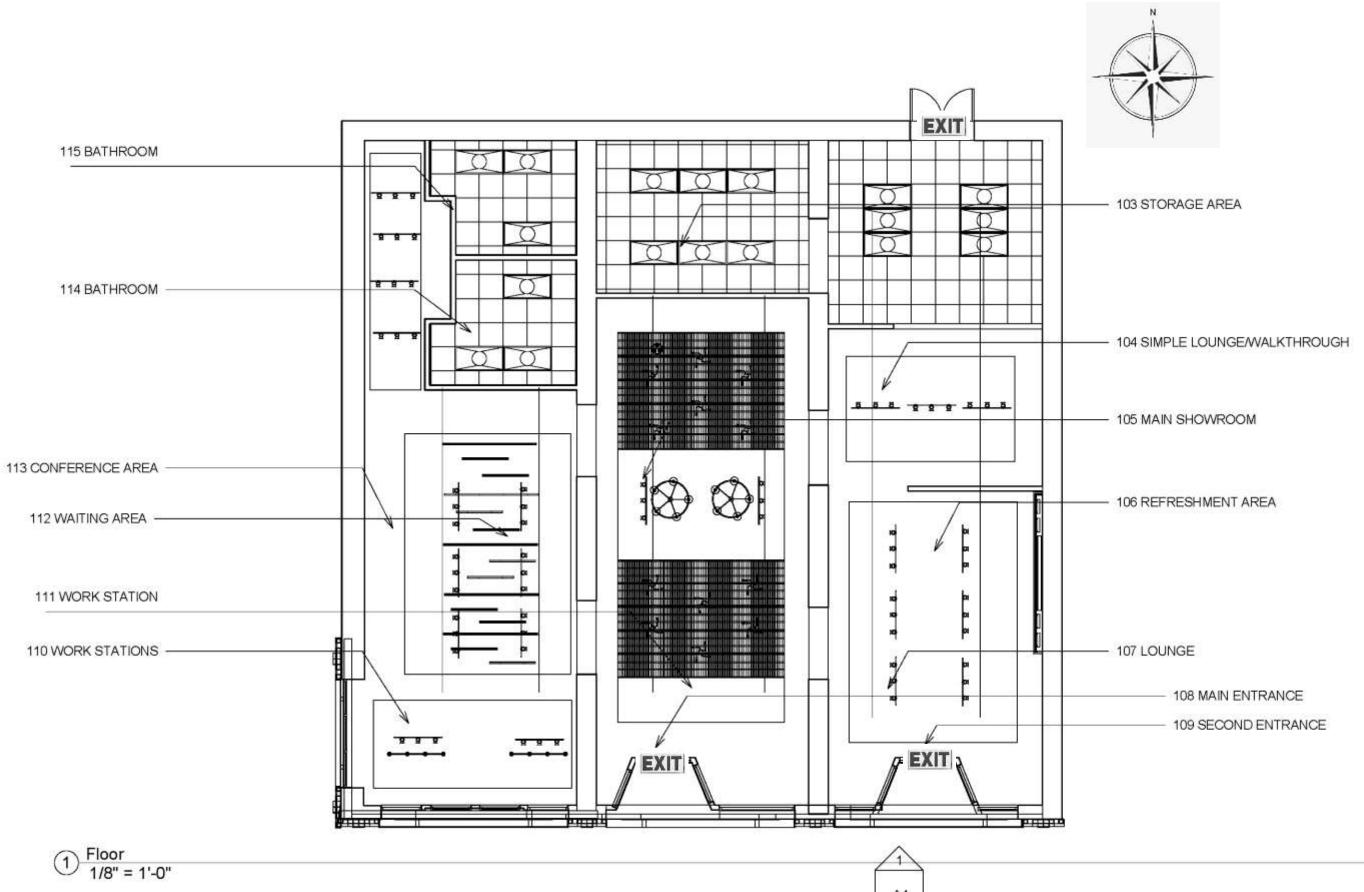

# PORTFOLIO 3

Kate Sparling IDSN 3102

103 STORAGE AREA

104 SIMPLE LOUNGE/WALKTHROUGH

- 105 MAIN SHOWROOM

106 REFRESHMENT AREA

------ 107 LOUNGE

------ 108 MAIN ENTRANCE

------ 109 SECOND ENTRANCE