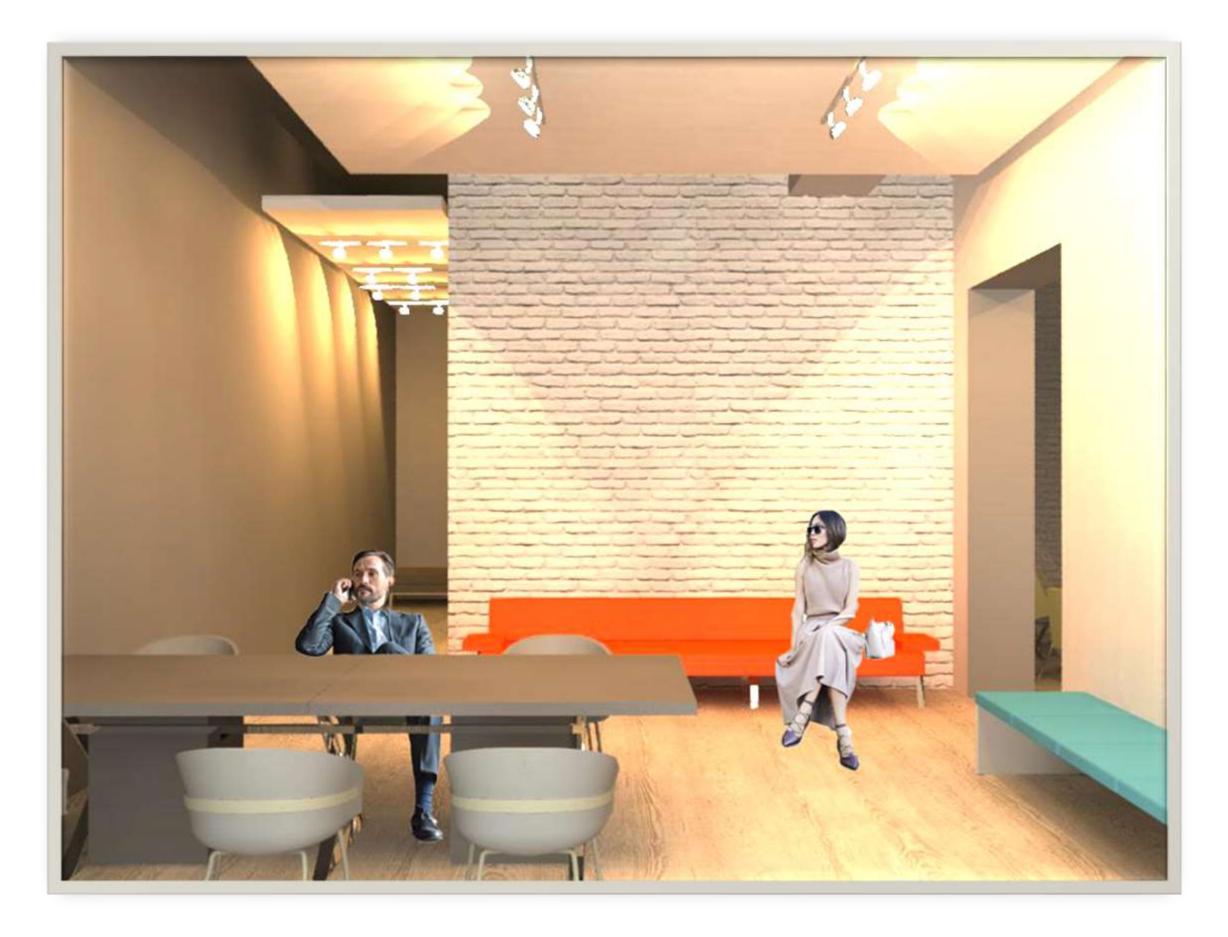

# PORTFOLIO 3

Kate Sparling IDSN 3102







103 STORAGE AREA

104 SIMPLE LOUNGE/WALKTHROUGH

- 105 MAIN SHOWROOM

106 REFRESHMENT AREA

------ 107 LOUNGE

------ 108 MAIN ENTRANCE

------ 109 SECOND ENTRANCE

#### Assignment 7: Reflected Geiling Plan



A4



#### ASSIGNMENT 8: RENDERED PERSPECTIVES





#### ASSIGNMENT 8: RENDERED PERSPECTIVES





#### Assignment 8: Rendered Perspectives





# CONCEPT Sustainability & Social Responsibility

Sustainability in design is a key focus in many designs today. It is important to enable mutual respect and understanding that the environment and the community share a common value.





Teknion has a drive in committing to sustainability through their designs. The showroom will demonstrate this by a balance of earthly, organic tones to showcase Teknion energy efficient materials that will allow the consumer to appreciate the importance of sustainability while focusing on the designs at hand.



## COLOR RATIONALE

A cool color palette which resembles the organic uniqueness of the earth and its materials for a feeling of rest and relaxation.



#### FURNITURE & FINISHES - LOUNGE



b&b tuli