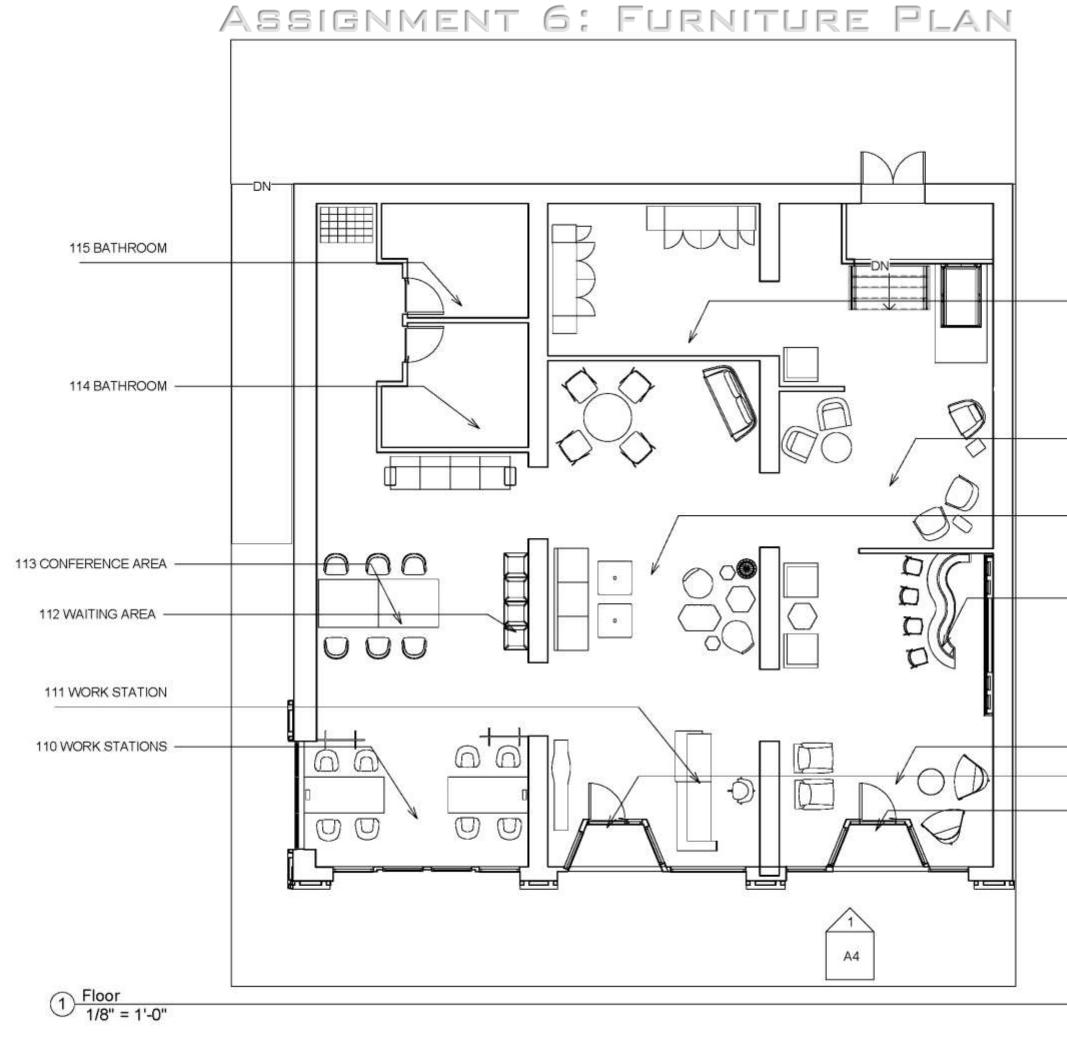

# PORTFOLIO 3

Kate Sparling IDSN 3102

103 STORAGE AREA

104 SIMPLE LOUNGE/WALKTHROUGH

- 105 MAIN SHOWROOM

106 REFRESHMENT AREA

------ 107 LOUNGE

------ 108 MAIN ENTRANCE

------ 109 SECOND ENTRANCE