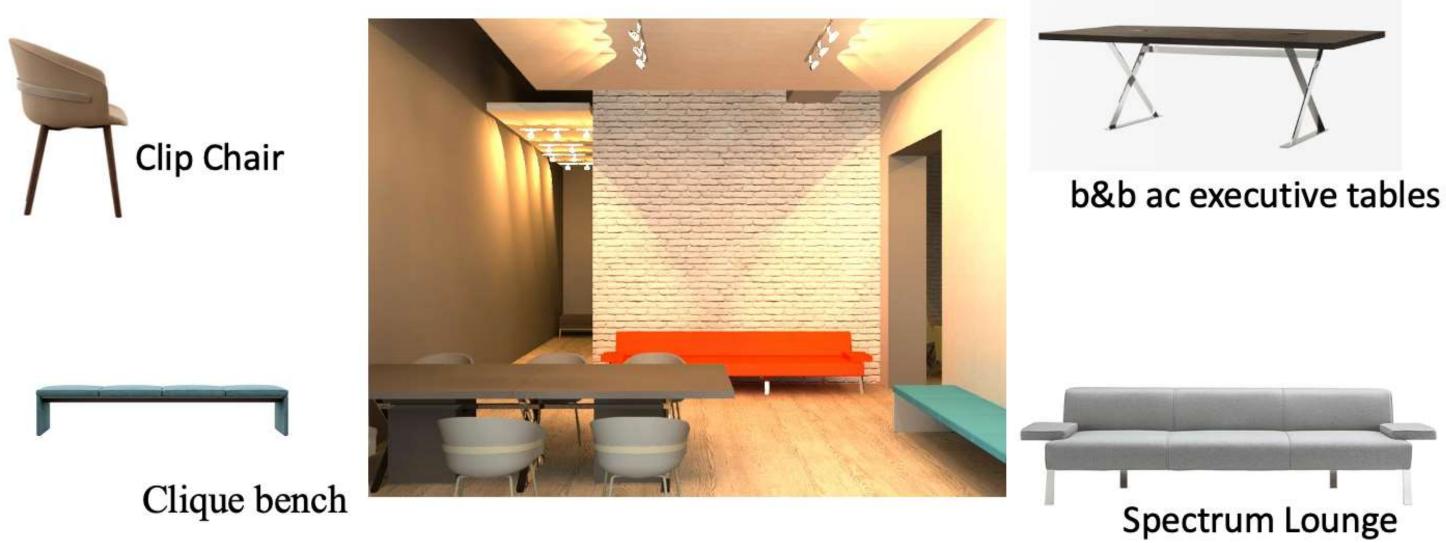

al Responsibility

Sustainability in design is a key focus in many designs today. It is important to enable mutual respect and understanding that the environment and the community share a common value.





Teknion has a drive in committing to sustainability through their designs. The showroom will demonstrate this by a balance of earthly, organic tones to showcase Teknion energy efficient materials that will allow the consumer to appreciate the importance of sustainability while focusing on the designs at hand.



## COLOR RATIONALE

A cool color palette which resembles the organic uniqueness of the earth and its materials for a feeling of rest and relaxation.



#### FURNITURE & FINISHES - LOUNGE



b&b tulip





Infinito sectional corner



#### FURNITURE & FINISHES - CONFERENCE ROOM



#### FURNITURE & FINISHES - SHOWROOM





Infinito table



#### Infinito armless lounge

### Dual Lounge





Havn Lounge