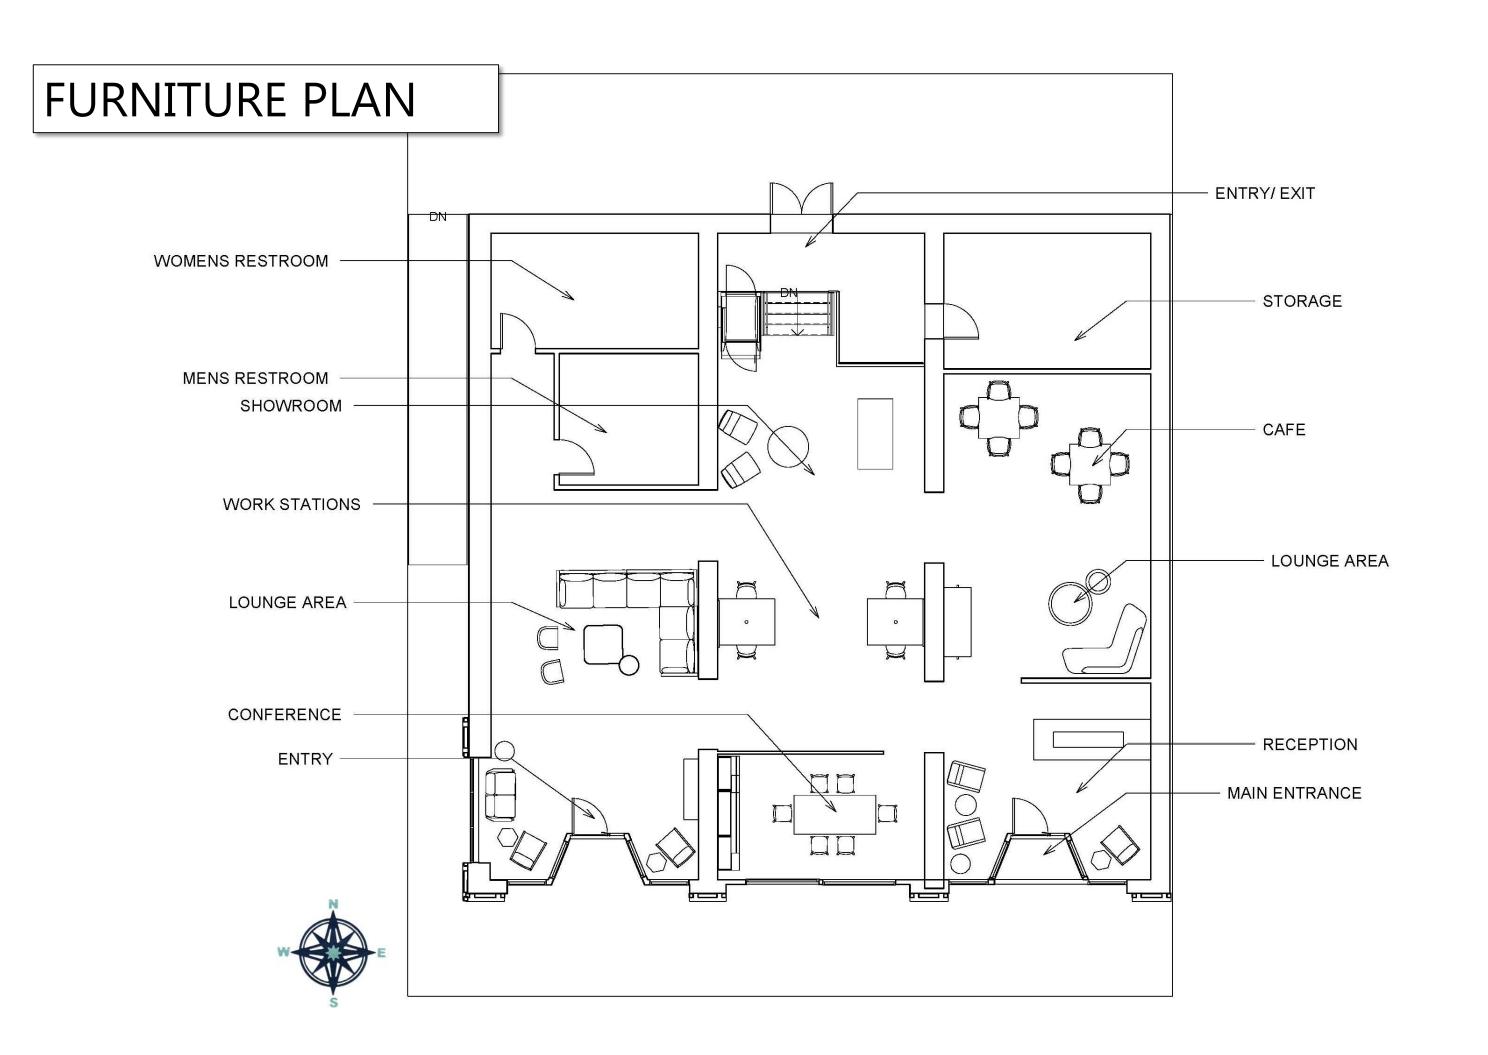

### CEILING PLAN **ENTRY/EXIT** WOMENS RESTROOM 0 STORAGE 0 MENS RESTROOM <u>لم م</u> SHOWROOM CAFE 0 7 0 **WORK STATIONS** LOUNGE AREA LOUNGE AREA -\* CONFERENCE ### ### **RECEPTION** ENTRY -MAIN ENTRANCE <u>Legend</u> 12 ft. Compound drop ceiling 12 ft. Acoustical Tile drop ceiling 2x4 120v Troffer lights 6 in. 120v Recessed can lights Track lighting Decorative lighting