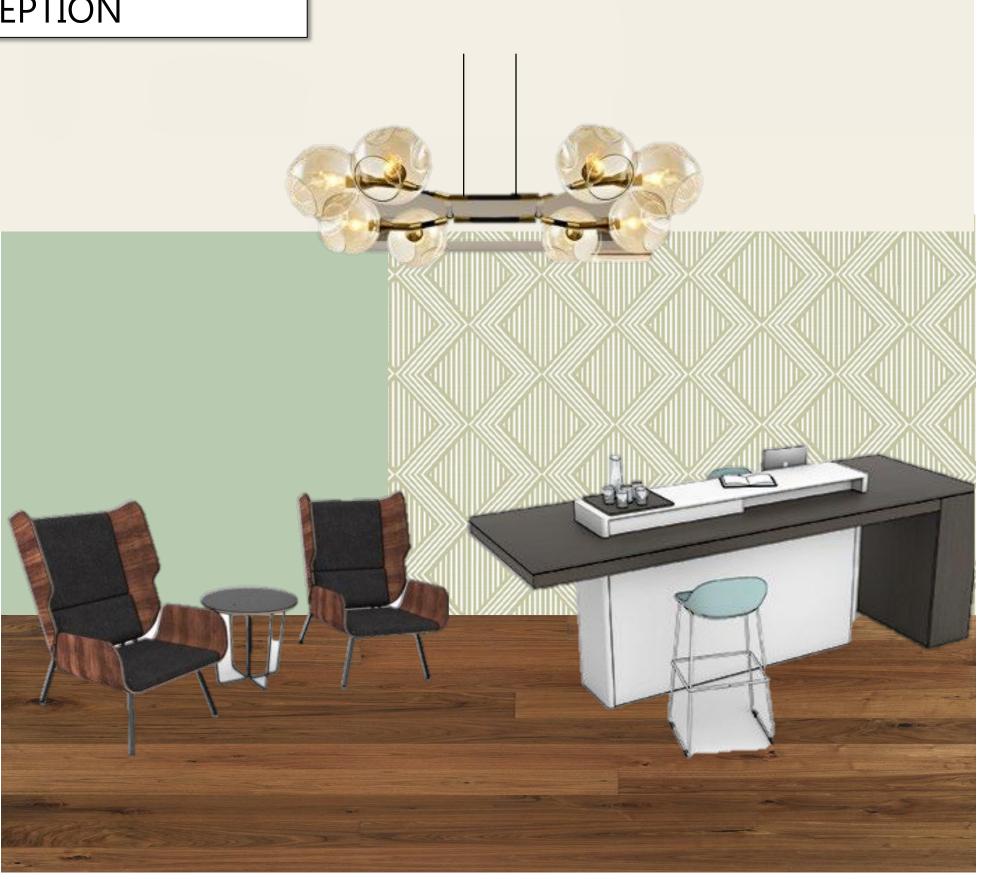

### CEILING PLAN **ENTRY/EXIT** WOMENS RESTROOM 0 STORAGE 0 MENS RESTROOM <u>لم م</u> SHOWROOM CAFE 0 7 0 **WORK STATIONS** LOUNGE AREA LOUNGE AREA -\* CONFERENCE ### ### **RECEPTION** ENTRY -MAIN ENTRANCE <u>Legend</u> 12 ft. Compound drop ceiling 12 ft. Acoustical Tile drop ceiling 2x4 120v Troffer lights 6 in. 120v Recessed can lights Track lighting Decorative lighting



### FURNITURE AND FINISHES:

**RECEPTION** 



# RENDERED PERSPECTIVES: CONFERENCE AREA

### FURNITURE AND FINISHES:

CONFERENCE AREA





### FURNITURE AND FINISHES:



# Concept

The Teknion showroom located on E. 5<sup>th</sup> street encompasses a modern eclectic design to motivate and inspire visitors and employees. Like the flow of the Tar river, this space is always changing like the seasons come and go. The goal in the bring in the community to create unity within varying demographics.





## Color Rationale

Complementary color scheme incorporating sage green and blush tones. Neutral accents like wood and cool colors will be added to create a calming yet invigorating space.