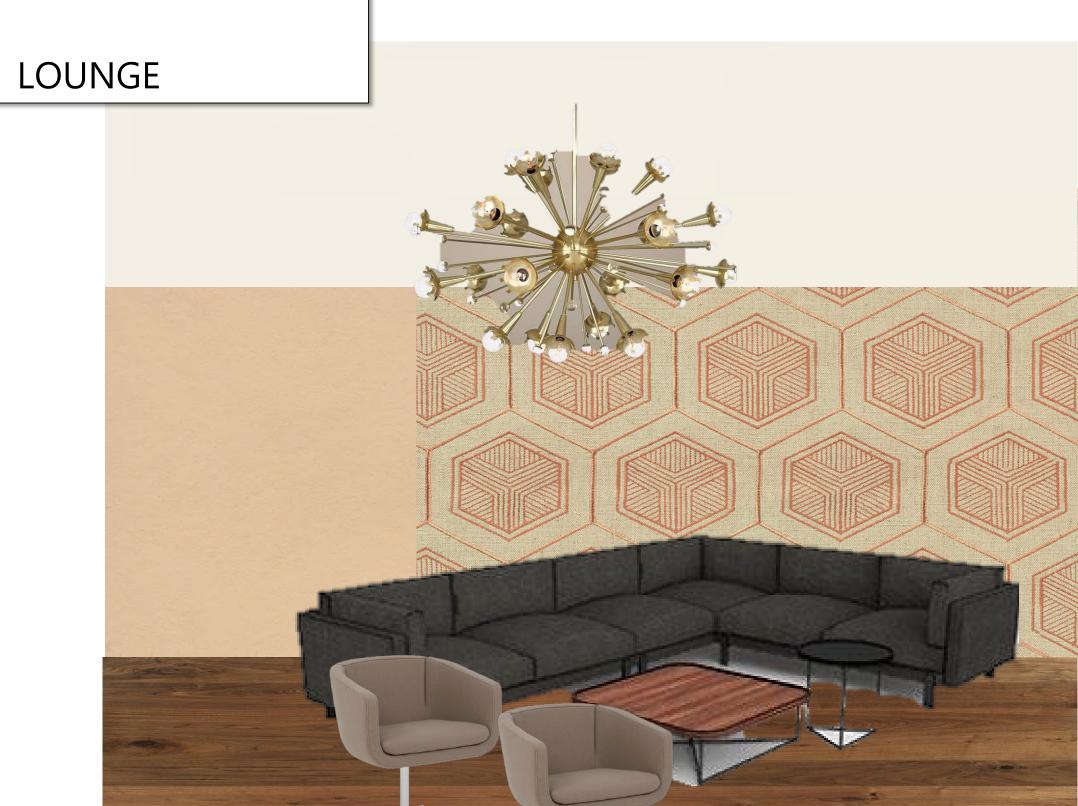

### CEILING PLAN **ENTRY/EXIT** WOMENS RESTROOM 0 STORAGE 0 MENS RESTROOM <u>لم م</u> SHOWROOM CAFE 0 7 0 **WORK STATIONS** LOUNGE AREA LOUNGE AREA -\* CONFERENCE ### ### **RECEPTION** ENTRY -MAIN ENTRANCE <u>Legend</u> 12 ft. Compound drop ceiling 12 ft. Acoustical Tile drop ceiling 2x4 120v Troffer lights 6 in. 120v Recessed can lights Track lighting Decorative lighting



### FURNITURE AND FINISHES:

**RECEPTION** 



# RENDERED PERSPECTIVES: CONFERENCE AREA

### FURNITURE AND FINISHES:

CONFERENCE AREA





### FURNITURE AND FINISHES:



# Concept

The Teknion showroom located on E. 5<sup>th</sup> street encompasses a modern eclectic design to motivate and inspire visitors and employees. Like the flow of the Tar river, this space is always changing like the seasons come and go. The goal in the bring in the community to create unity within varying demographics.





## Color Rationale

Complementary color scheme incorporating sage green and blush tones. Neutral accents like wood and cool colors will be added to create a calming yet invigorating space.