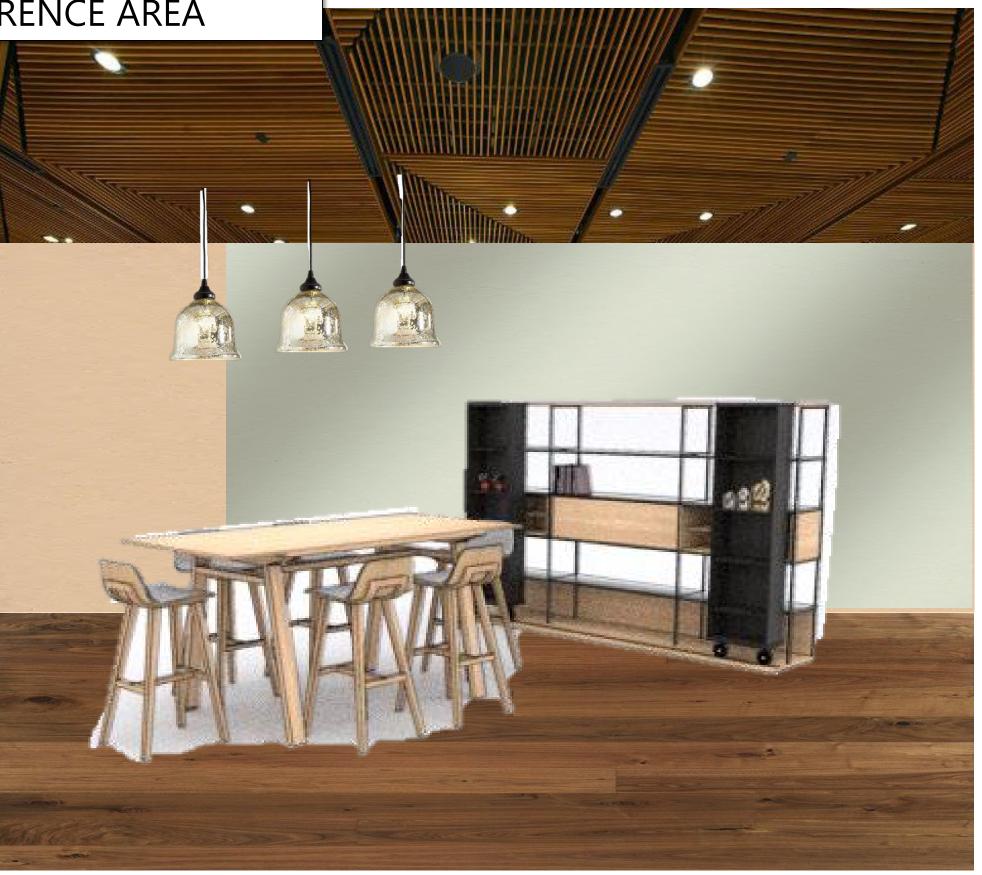

### CEILING PLAN **ENTRY/EXIT** WOMENS RESTROOM 0 STORAGE 0 MENS RESTROOM <u>لم م</u> SHOWROOM CAFE 0 7 0 **WORK STATIONS** LOUNGE AREA LOUNGE AREA -\* CONFERENCE ### ### **RECEPTION** ENTRY -MAIN ENTRANCE <u>Legend</u> 12 ft. Compound drop ceiling 12 ft. Acoustical Tile drop ceiling 2x4 120v Troffer lights 6 in. 120v Recessed can lights Track lighting Decorative lighting



### FURNITURE AND FINISHES:

**RECEPTION** 



# RENDERED PERSPECTIVES: CONFERENCE AREA

### FURNITURE AND FINISHES:

CONFERENCE AREA





### FURNITURE AND FINISHES:



# Concept

The Teknion showroom located on E. 5<sup>th</sup> street encompasses a modern eclectic design to motivate and inspire visitors and employees. Like the flow of the Tar river, this space is always changing like the seasons come and go. The goal in the bring in the community to create unity within varying demographics.





## Color Rationale

Complementary color scheme incorporating sage green and blush tones. Neutral accents like wood and cool colors will be added to create a calming yet invigorating space.