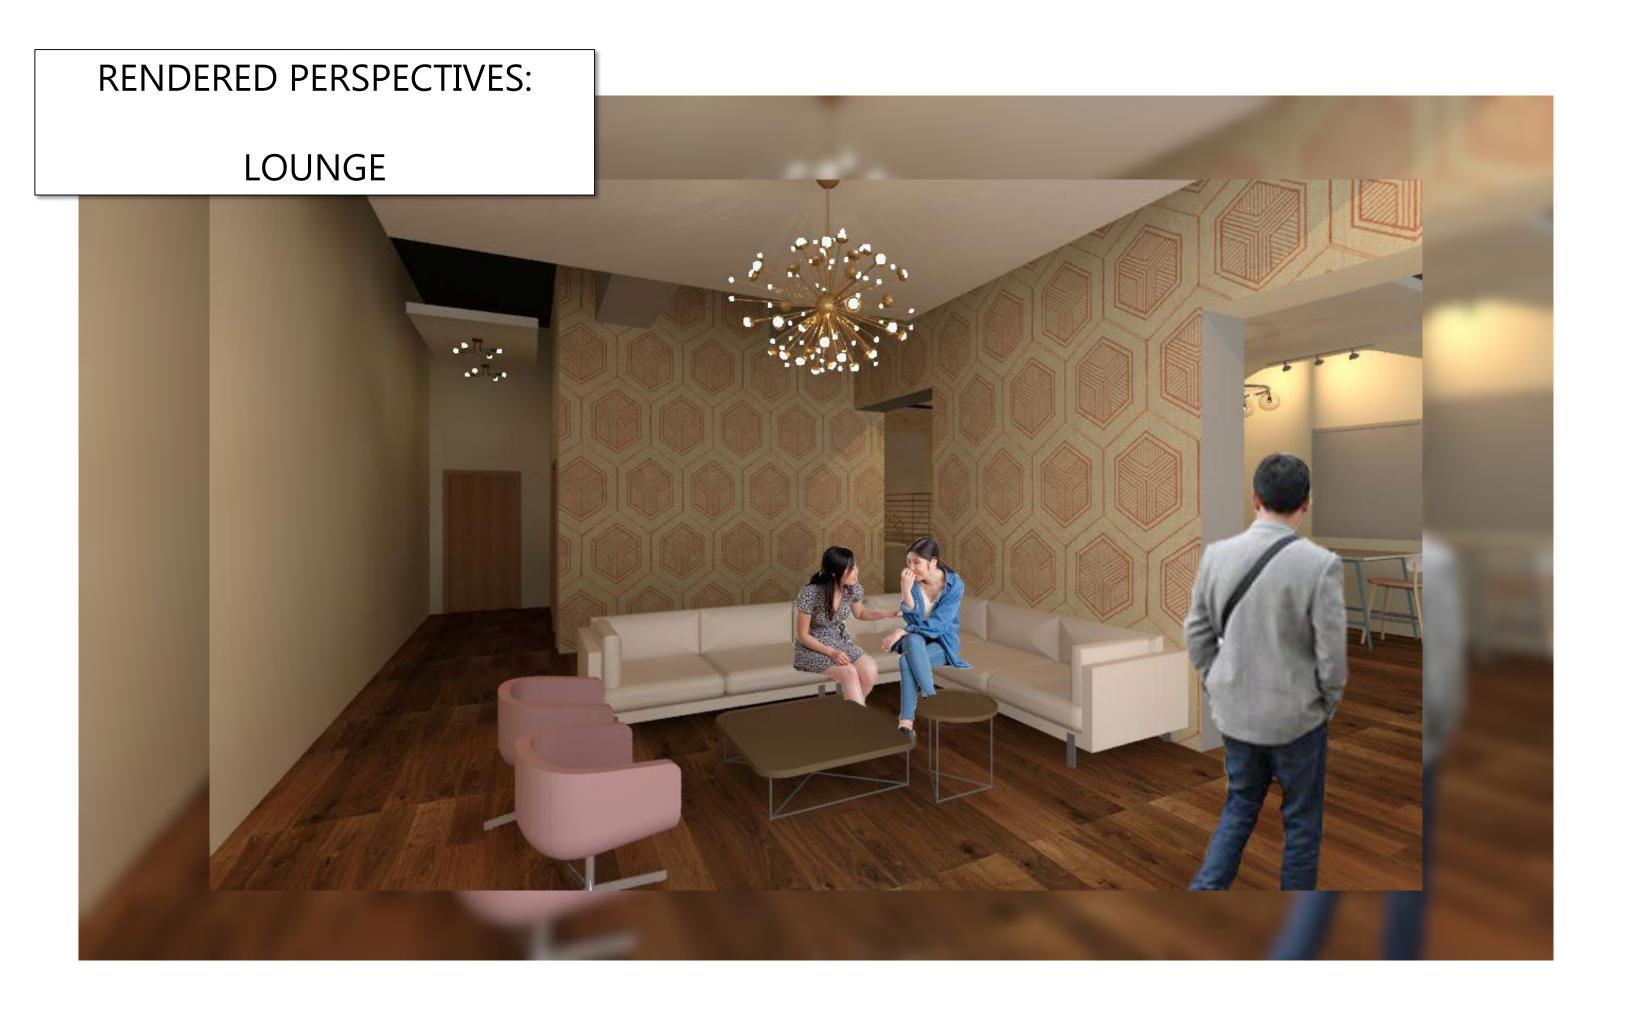

### CEILING PLAN **ENTRY/EXIT** WOMENS RESTROOM 0 STORAGE 0 MENS RESTROOM <u>لم م</u> SHOWROOM CAFE 0 7 0 **WORK STATIONS** LOUNGE AREA LOUNGE AREA -\* CONFERENCE ### ### **RECEPTION** ENTRY -MAIN ENTRANCE <u>Legend</u> 12 ft. Compound drop ceiling 12 ft. Acoustical Tile drop ceiling 2x4 120v Troffer lights 6 in. 120v Recessed can lights Track lighting Decorative lighting



### FURNITURE AND FINISHES:

**RECEPTION** 



# RENDERED PERSPECTIVES: CONFERENCE AREA

### FURNITURE AND FINISHES:

CONFERENCE AREA





### FURNITURE AND FINISHES:



# Concept

The Teknion showroom located on E. 5<sup>th</sup> street encompasses a modern eclectic design to motivate and inspire visitors and employees. Like the flow of the Tar river, this space is always changing like the seasons come and go. The goal in the bring in the community to create unity within varying demographics.





## Color Rationale

Complementary color scheme incorporating sage green and blush tones. Neutral accents like wood and cool colors will be added to create a calming yet invigorating space.