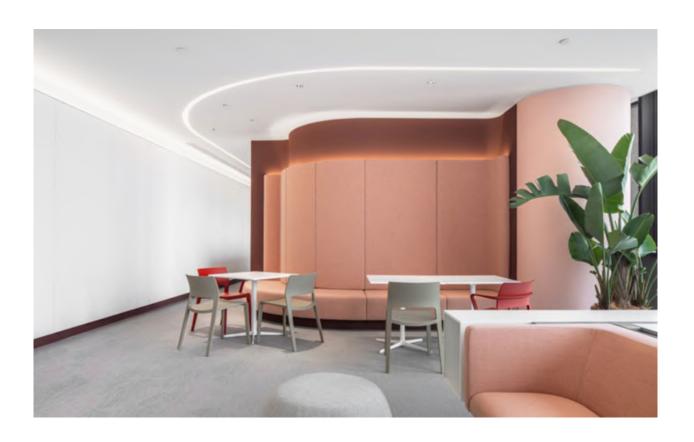

# RENDERED PERSPECTIVES: CONFERENCE AREA

### FURNITURE AND FINISHES:

CONFERENCE AREA

## Color Rationale

Complementary color scheme incorporating sage green and blush tones. Neutral accents like wood and cool colors will be added to create a calming yet invigorating space.