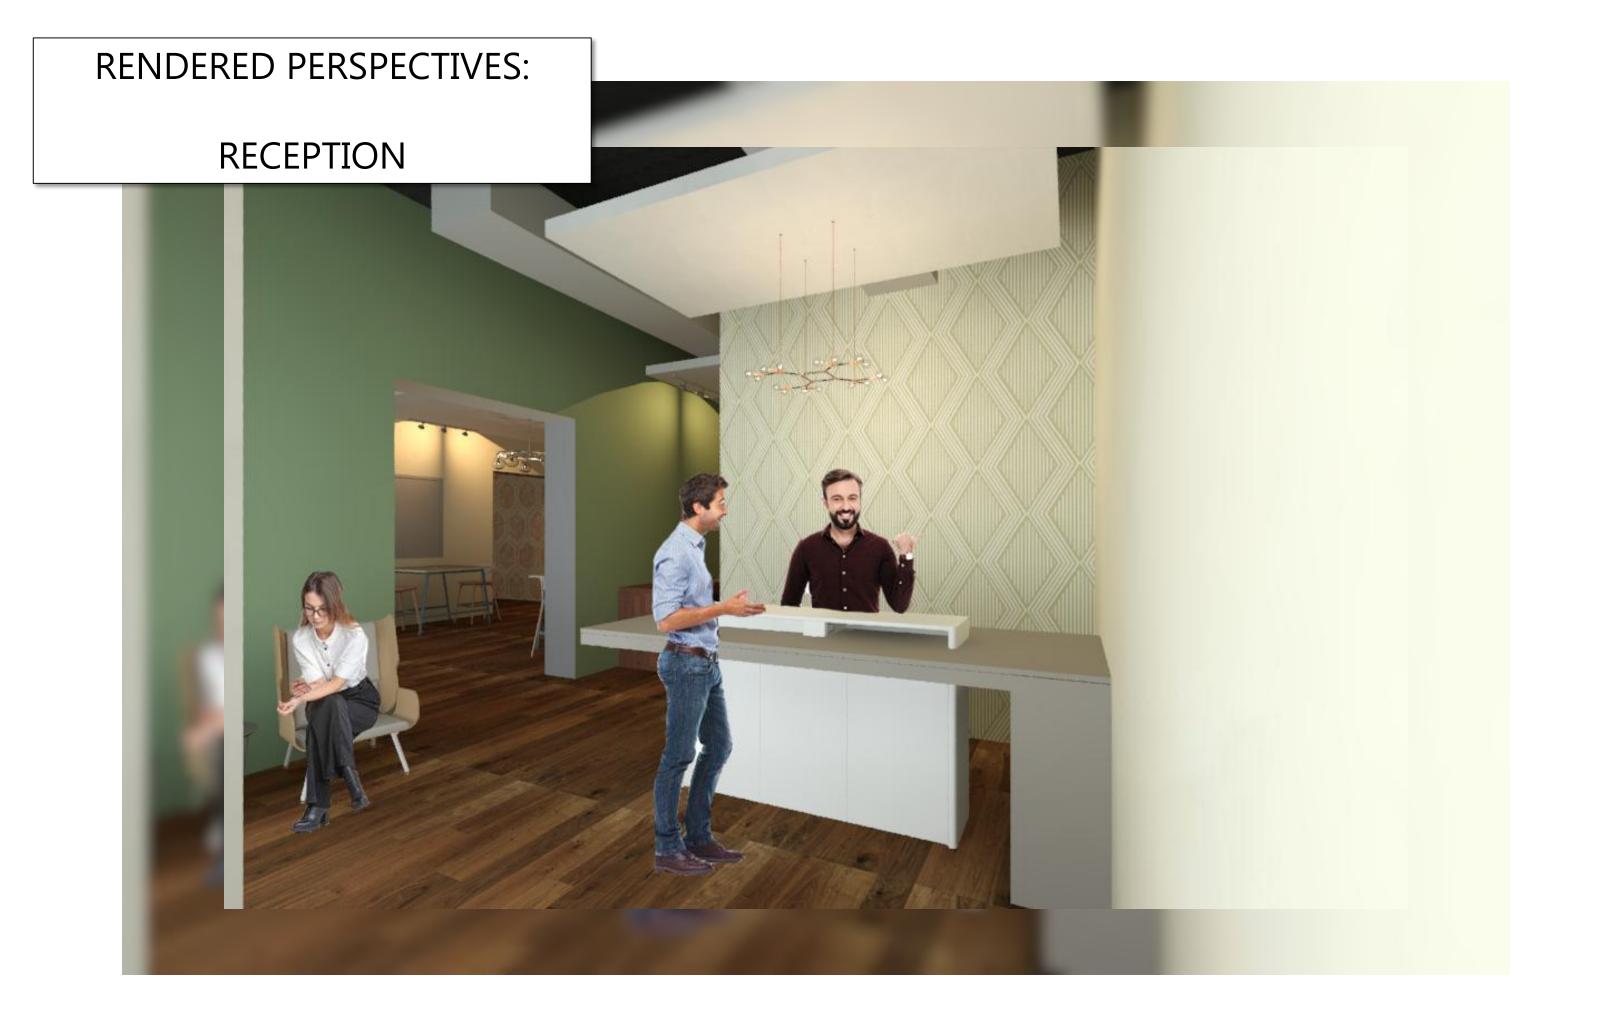

### CEILING PLAN **ENTRY/EXIT** WOMENS RESTROOM 0 STORAGE 0 MENS RESTROOM <u>لم م</u> SHOWROOM CAFE 0 7 0 **WORK STATIONS** LOUNGE AREA LOUNGE AREA -\* CONFERENCE ### ### **RECEPTION** ENTRY -MAIN ENTRANCE <u>Legend</u> 12 ft. Compound drop ceiling 12 ft. Acoustical Tile drop ceiling 2x4 120v Troffer lights 6 in. 120v Recessed can lights Track lighting Decorative lighting



### FURNITURE AND FINISHES:

**RECEPTION** 



# RENDERED PERSPECTIVES: CONFERENCE AREA

### FURNITURE AND FINISHES:

CONFERENCE AREA





### FURNITURE AND FINISHES:



# Concept

The Teknion showroom located on E. 5<sup>th</sup> street encompasses a modern eclectic design to motivate and inspire visitors and employees. Like the flow of the Tar river, this space is always changing like the seasons come and go. The goal in the bring in the community to create unity within varying demographics.





## Color Rationale

Complementary color scheme incorporating sage green and blush tones. Neutral accents like wood and cool colors will be added to create a calming yet invigorating space.