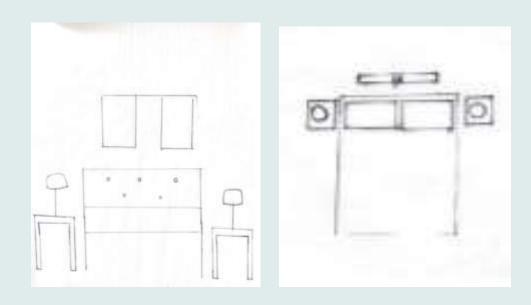

# Space Studies *Daydreaming*

- Add another bed side table
- Add another lamp
- Change material of headboard