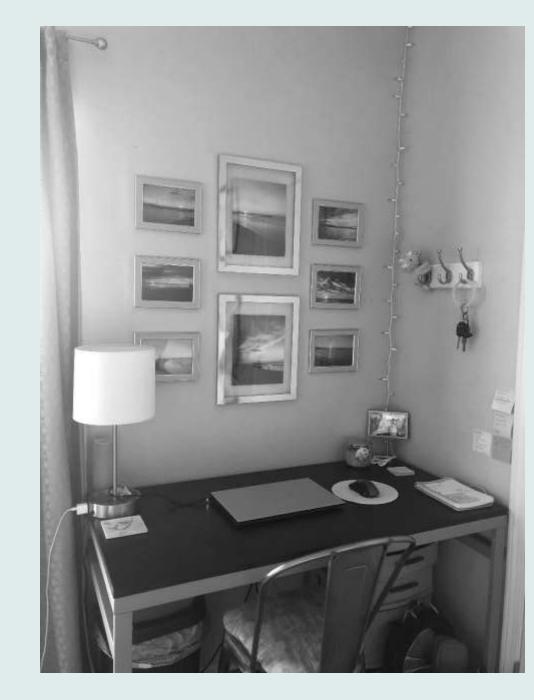

### Intense Work

- Place rug under desk
- Add another lamp
- Add desktop computer
- Place large calendar above desk