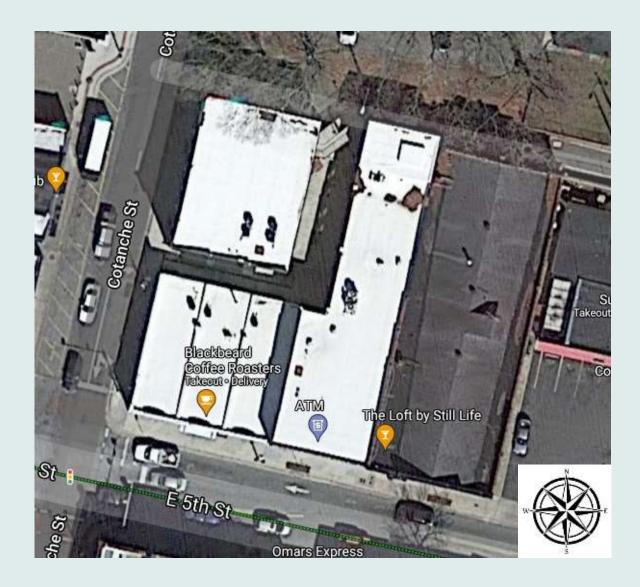

#### **Site Profile**

**Square Feet**: +/- 3,000 **Address:** 201- 205 E 5th St.

### **Site Analysis**

2,902 usable square feet

#### **Design Problems**

Bathrooms do not meetADA qualifications

•Stairs are not up to code

•Lack of natural lighting

Lack of wayfinding

Doorways do not meetADA qualifications