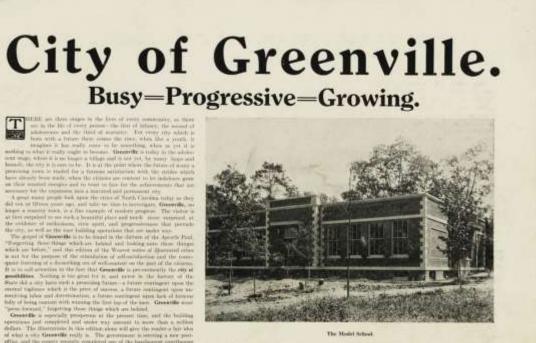

#### **Town History**

War

- Founded in 1771  $\circ$  Martinsborough > Greenville o"Queen City on the Tar"
- Comeback after Civil