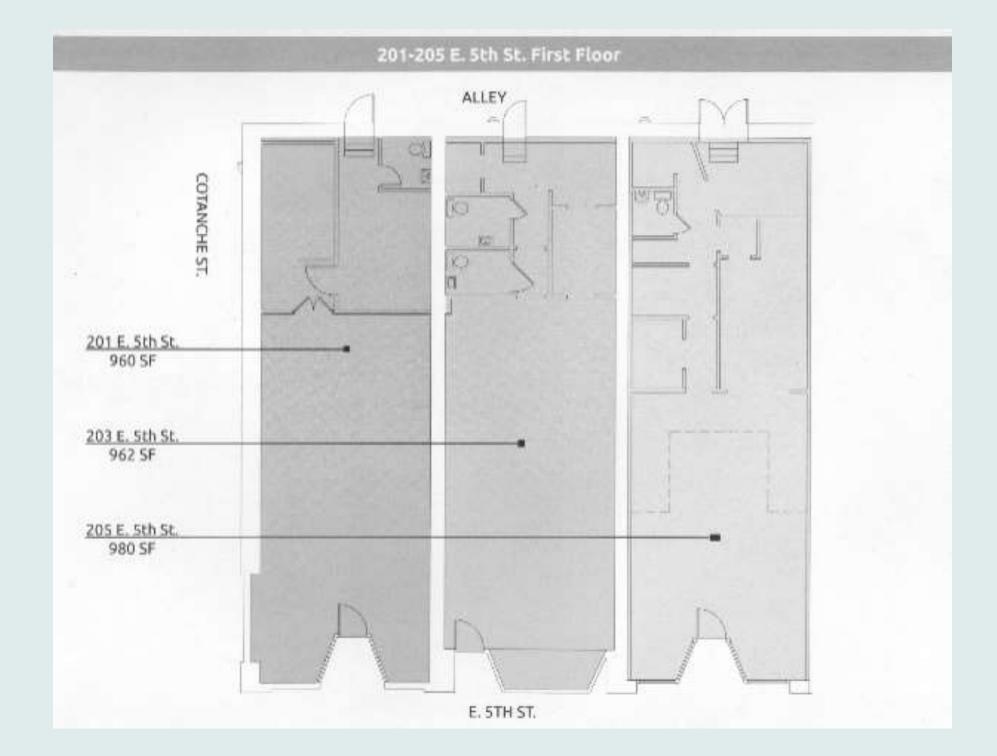

#### **Site Profile**

**Square Feet**: +/- 3,000 **Address:** 201- 205 E 5th St.

### **Site Analysis**

2,902 usable square feet