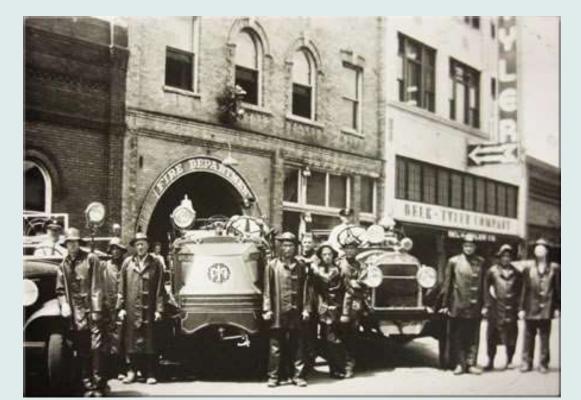

#### **Fire & Life Safety**

 $\circ$  Services are provided on every building located in the city and within a 1 mile radius of city except for family residential homes.