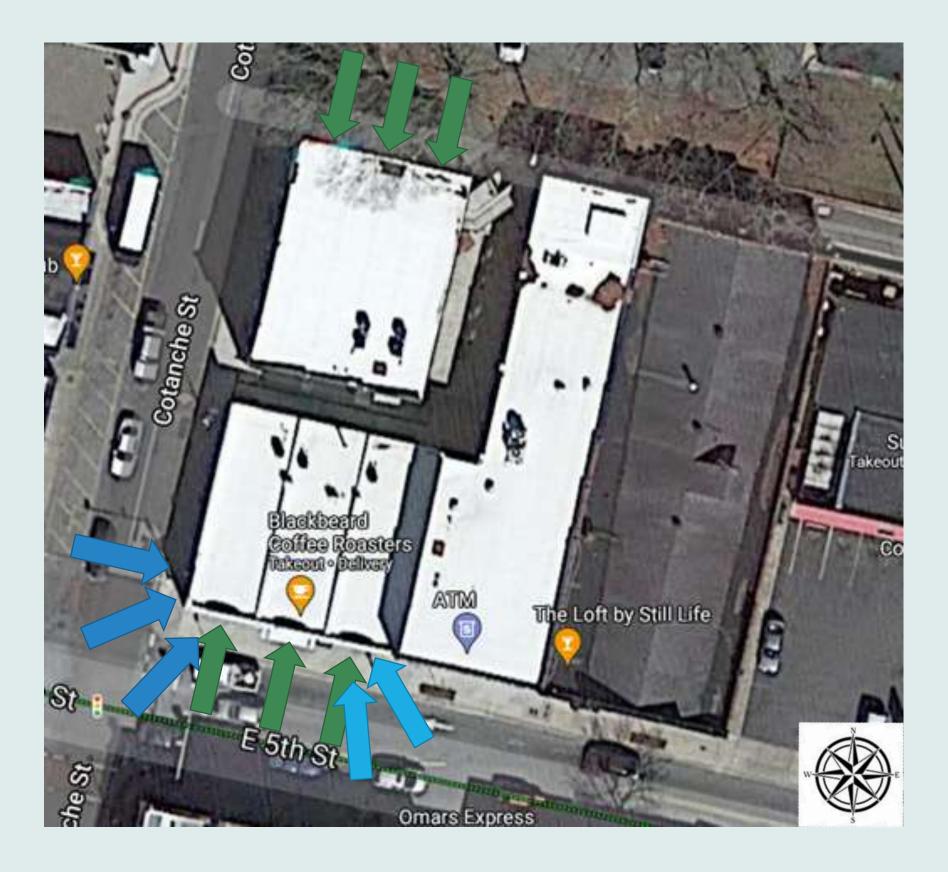

#### **Site Profile**

**Square Feet**: +/- 3,000 **Address:** 201- 205 E 5th St.

### **Site Analysis**

2,902 usable square feet

#### **Design Problems**

Bathrooms do not meetADA qualifications

•Stairs are not up to code

•Lack of natural lighting

Lack of wayfinding

Doorways do not meetADA qualifications