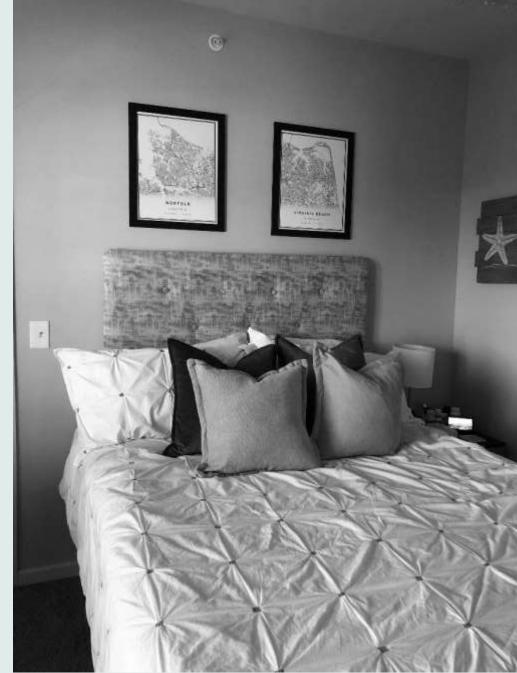

# Space Studies *Daydreaming*

- Add another bed side table
- Add another lamp
- Change material of headboard