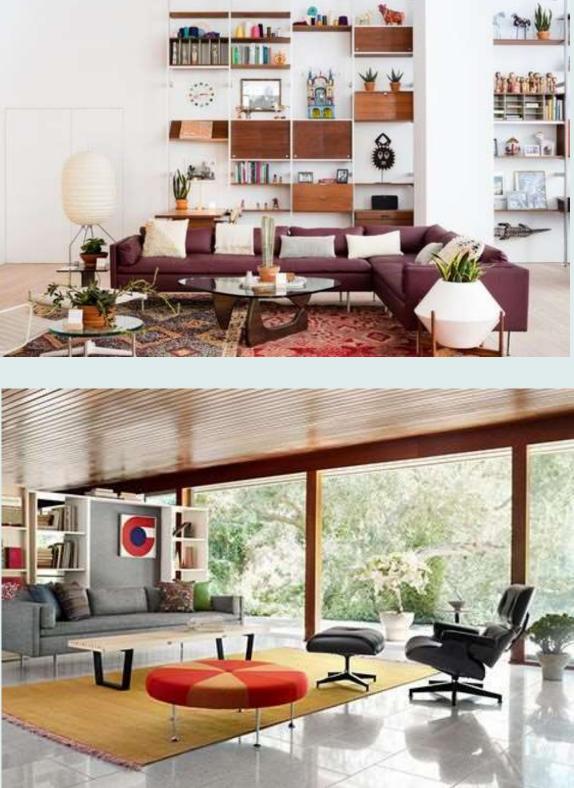

### Intense Work

- Place rug under desk
- Add another lamp
- Add desktop computer
- Place large calendar above desk