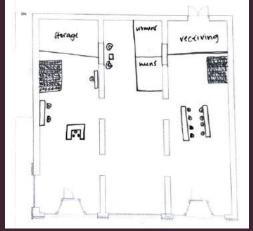

# Portfolio 2

**IDSN 3102** 

**Spring Semester** 

**Amanda Comley** 

#### Circulation Plans





#### **Ductwork Locations**





# Space Plan Sketches











# Problem Resolution Studies - Exploration













### Problem Resolution Studies - Entry













#### Problem Resolution Studies - Ceiling/Daylighting













#### Problem Resolution Studies - Support Spaces















# Design Synthesis Studies - Entry/Reception







#### Design Synthesis Studies – Lounge Sketches







#### Design Synthesis Studies – Service Counter







#### Design Synthesis Studies – Open Work Area Sketches







#### Furniture and Finish Palettes - Workstations







# Furniture and Finish Palettes - Lounge



# Lighting Model – Service Counter