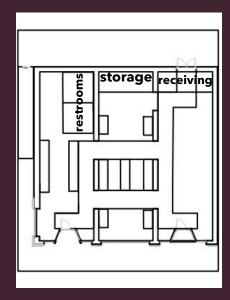

# Portfolio 2

**IDSN 3102** 

**Spring Semester** 

**Amanda Comley** 

#### Circulation Plans





#### **Ductwork Locations**





# Space Plan Sketches











# Problem Resolution Studies - Exploration













### Problem Resolution Studies - Entry













#### Problem Resolution Studies - Ceiling/Daylighting













#### Problem Resolution Studies - Support Spaces















# Design Synthesis Studies - Entry/Reception







#### Design Synthesis Studies – Lounge Sketches







#### Design Synthesis Studies – Service Counter







#### Design Synthesis Studies – Open Work Area Sketches







#### Furniture and Finish Palettes - Workstations







# Furniture and Finish Palettes - Lounge



# Lighting Model – Service Counter