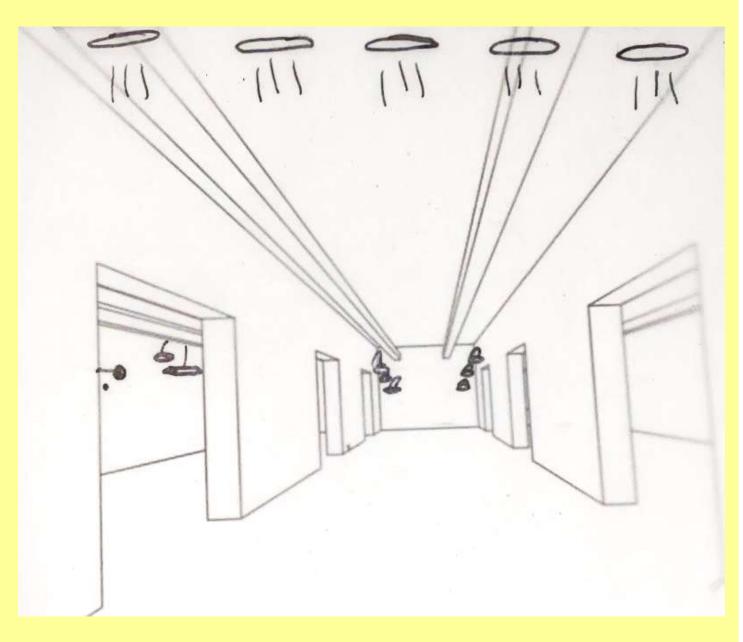

# **Ceiling Perspective**

#### Option 1

- -Hanging acoustic ovals
- -Hanging LED pendant lights in storage
- -In ceiling light
- -Chandelier over front desk

- -Connected hanging bar lighting traveling throughout the space
- -Sheet rock ceiling

### **Ceiling Plan**

-Hanging acoustic ovals

Option 1

-Hanging LED pendant lights in storage

-In ceiling light

-Chandelier over front desk

Option 2

-Connected hanging bar lighting traveling throughout the space