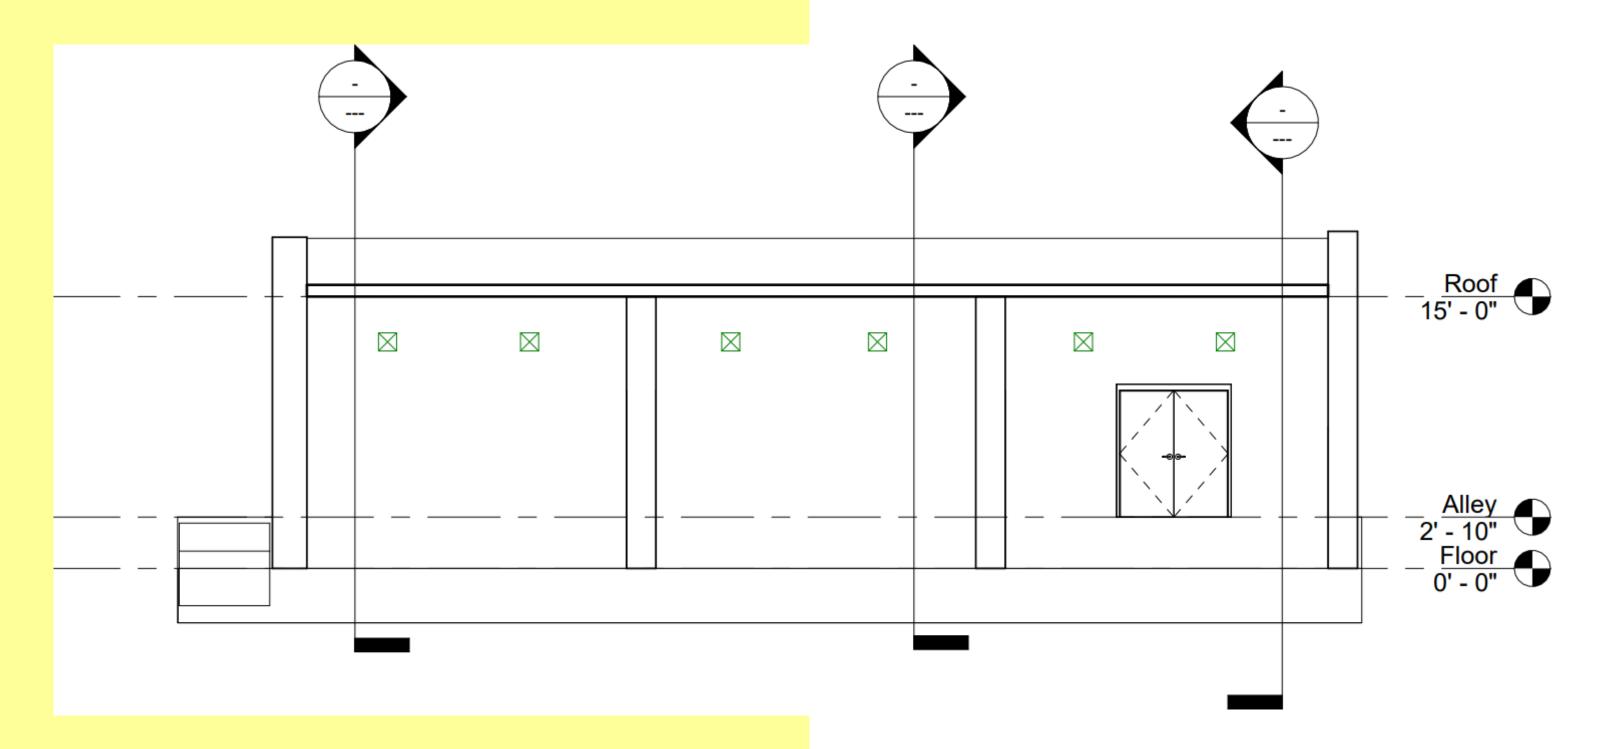

### **Entry Section**

#### Option 1

- -Four separate workspaces in the front
- -Reception desk
- -Classic seating in the front

- -Display of different types of seating in the front display window
- -Reception desk
- -Window seating/Workspace