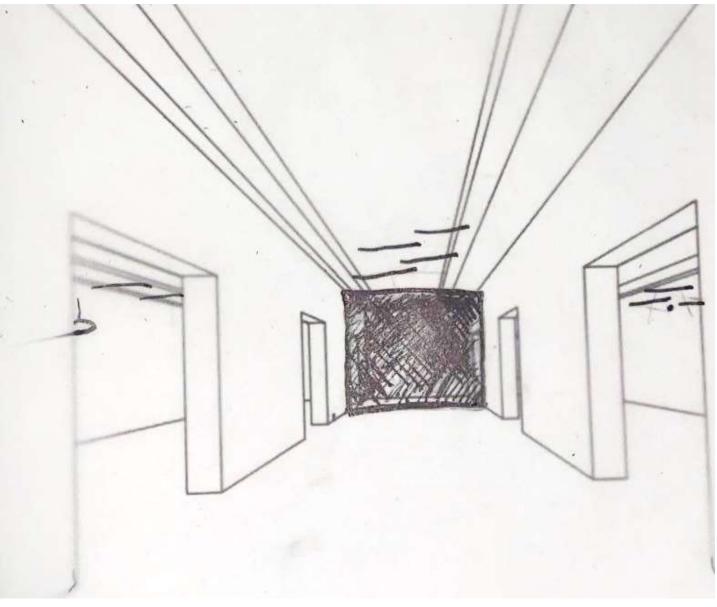

# **Ceiling Section**

#### Option 1

- -Hanging acoustic ovals
- -Hanging LED pendant lights in storage
- -In ceiling light
- -Chandelier over front desk

- -Connected hanging bar lighting traveling throughout the space
- -Sheet rock ceiling
- -Chandelier over front desk
- -Hanging LED pendant lights in storage