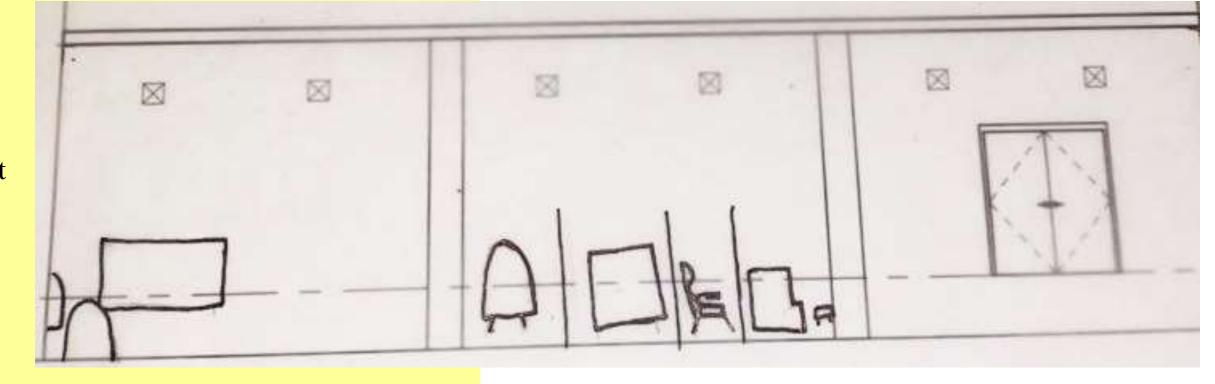

# **Ceiling Section**

#### Option 1

- -Hanging acoustic ovals
- -Hanging LED pendant lights in storage
- -In ceiling light
- -Chandelier over front desk

- -Connected hanging bar lighting traveling throughout the space
- -Sheet rock ceiling
- -Chandelier over front desk
- -Hanging LED pendant lights in storage