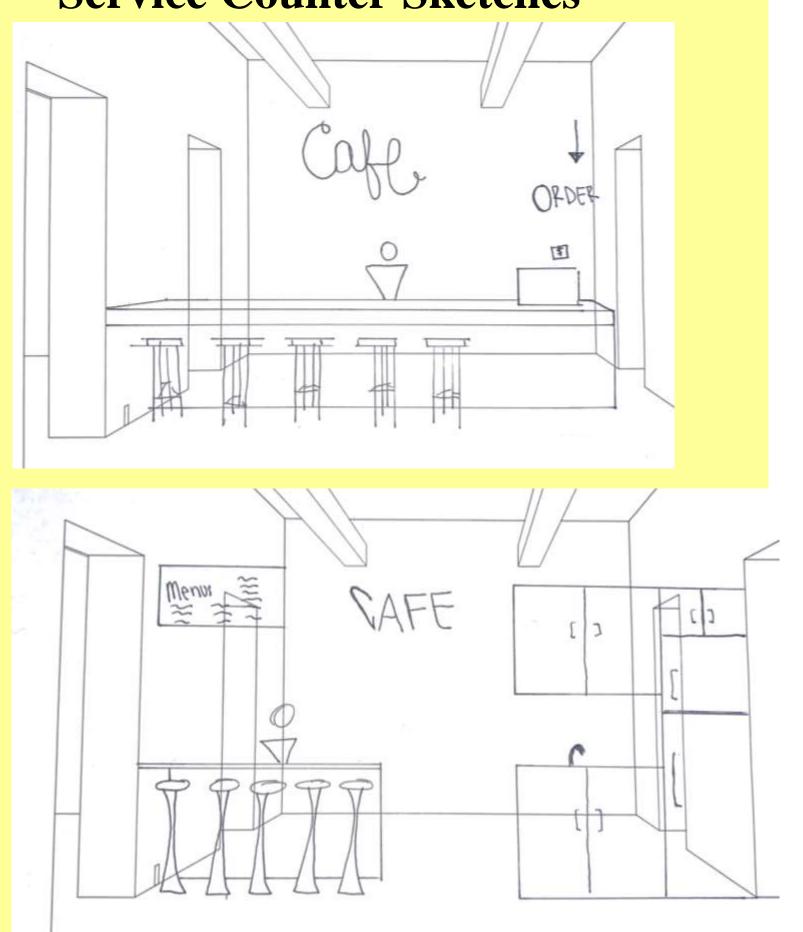

Hanging acoustic ovals
- -Hanging LED pendant lights in storage
- -In ceiling light
- -Chandelier over front desk



- -Connected hanging bar lighting traveling throughout the space
- -Sheet rock ceiling
- -Chandelier over front desk
- -Hanging LED pendant lights in storage



# **Exploration Section**

#### Option 1

-Meeting Room in the middle



#### Option 2

-Unique sofas on either side of the space to draw people though



# **Support Section**

#### Option 1

- -Wheel Chair Lift
- -Stairs
- -Loading Dock
- -Double doors separating the receiving space and storage space

- -Wheel Chair Lift
- -Stairs
- -Loading Dock
- -Double doors separating the receiving space and storage space





### **Entry/Reception Sketches**





# **Lounge Sketches**







### **Service Counter Sketches**





### **Open Work Area Sketches**





### ASSIGNMENT 11: FURNITURE AND FINISH PALETTES

### **Option 1:**



### **Option 2:**



### ASSIGNMENT 12: LIGHTING MODEL Reception Desk