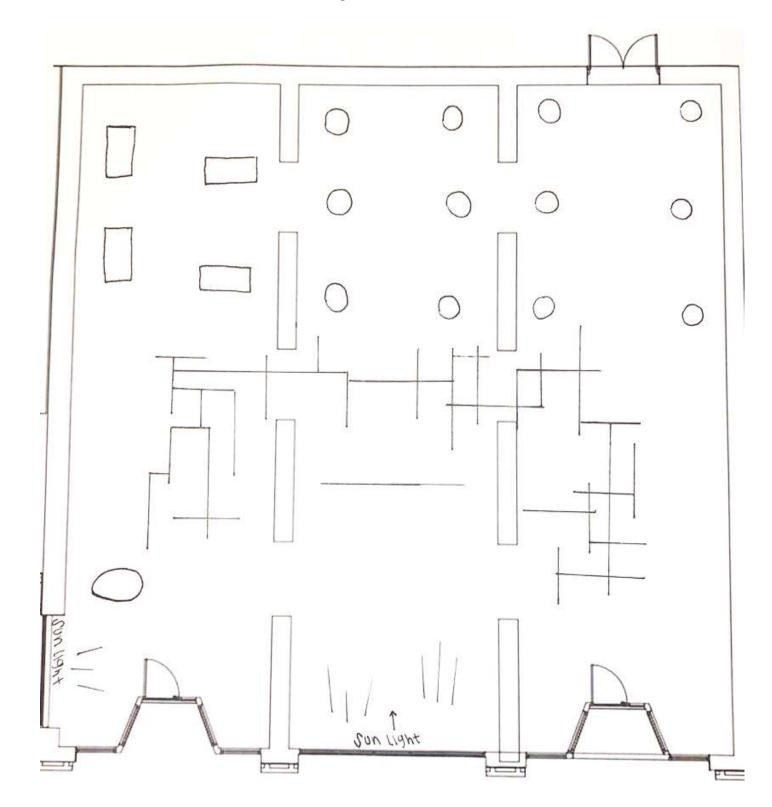

# Support Plan

#### Option 1

- -Wheel Chair Lift
- -Stairs
- -Loading Dock
- -Double doors separating the receiving space and storage space

- -Wheel Chair Lift
- -Stairs
- -Loading Dock
- -Pocket Sliding doors separating the receiving space and storage space