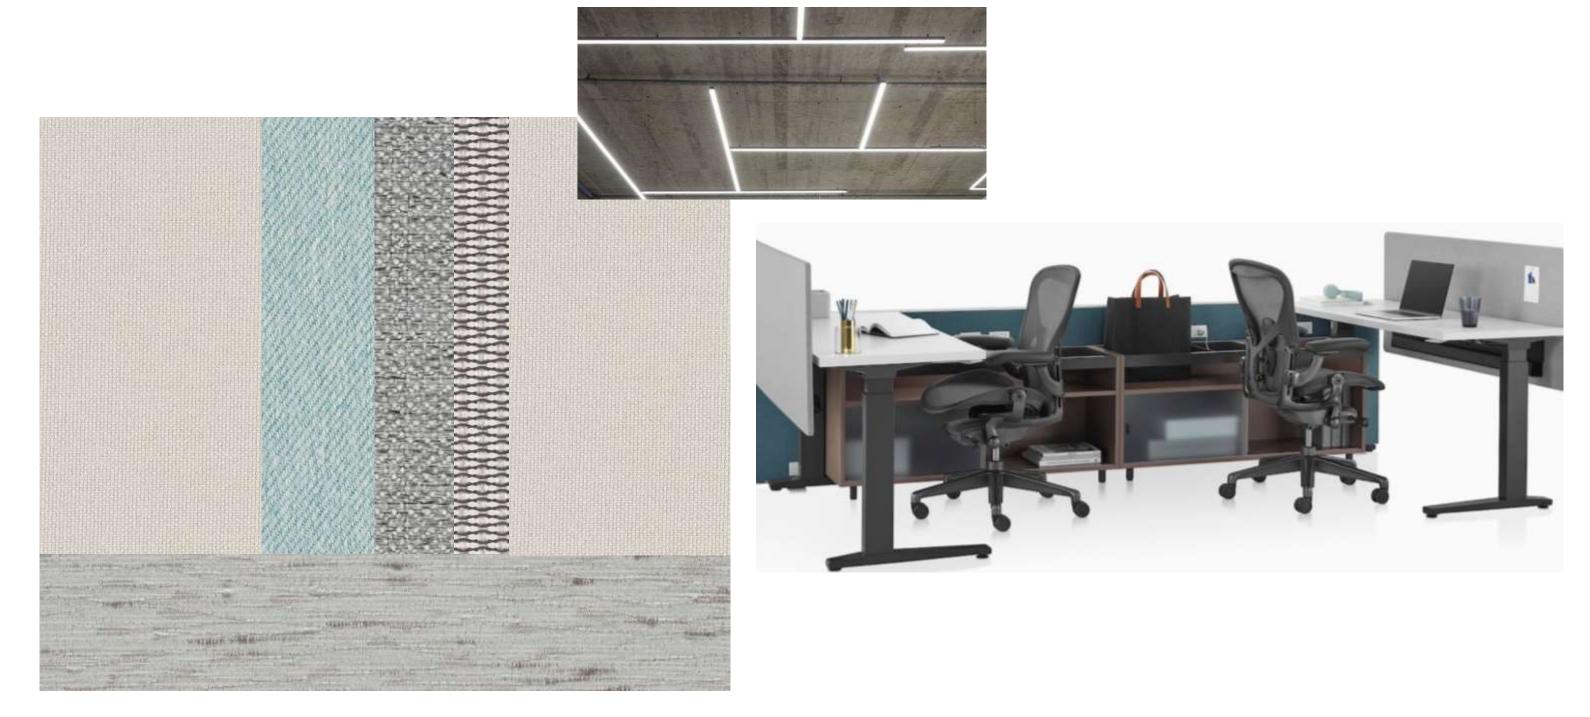

esk



- -Connected hanging bar lighting traveling throughout the space
- -Sheet rock ceiling
- -Chandelier over front desk
- -Hanging LED pendant lights in storage



# **Exploration Section**

#### Option 1

-Meeting Room in the middle



#### Option 2

-Unique sofas on either side of the space to draw people though



# **Support Section**

#### Option 1

- -Wheel Chair Lift
- -Stairs
- -Loading Dock
- -Double doors separating the receiving space and storage space

- -Wheel Chair Lift
- -Stairs
- -Loading Dock
- -Double doors separating the receiving space and storage space





### **Entry/Reception Sketches**





# **Lounge Sketches**







### **Service Counter Sketches**





### **Open Work Area Sketches**





### ASSIGNMENT 11: FURNITURE AND FINISH PALETTES

### **Option 1:**



### **Option 2:**



### ASSIGNMENT 12: LIGHTING MODEL Reception Desk