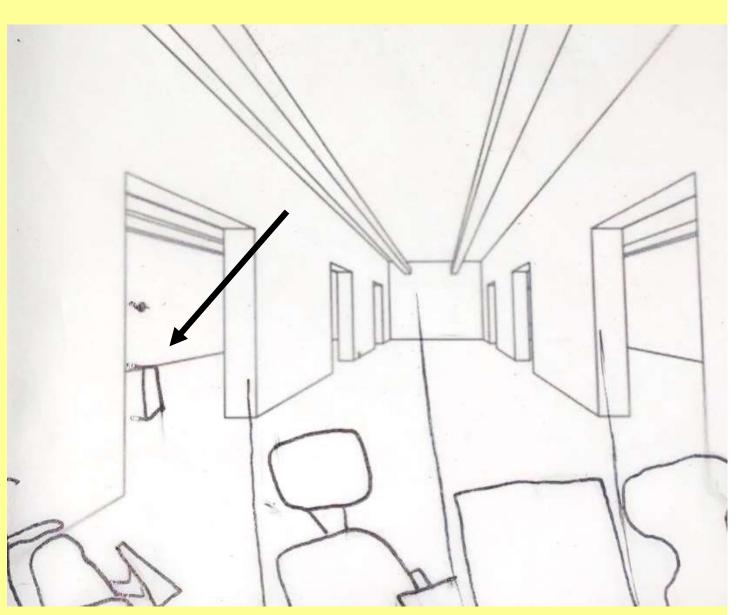

# **Support Section**

#### Option 1

- -Wheel Chair Lift
- -Stairs
- -Loading Dock
- -Double doors separating the receiving space and storage space

- -Wheel Chair Lift
- -Stairs
- -Loading Dock
- -Double doors separating the receiving space and storage space