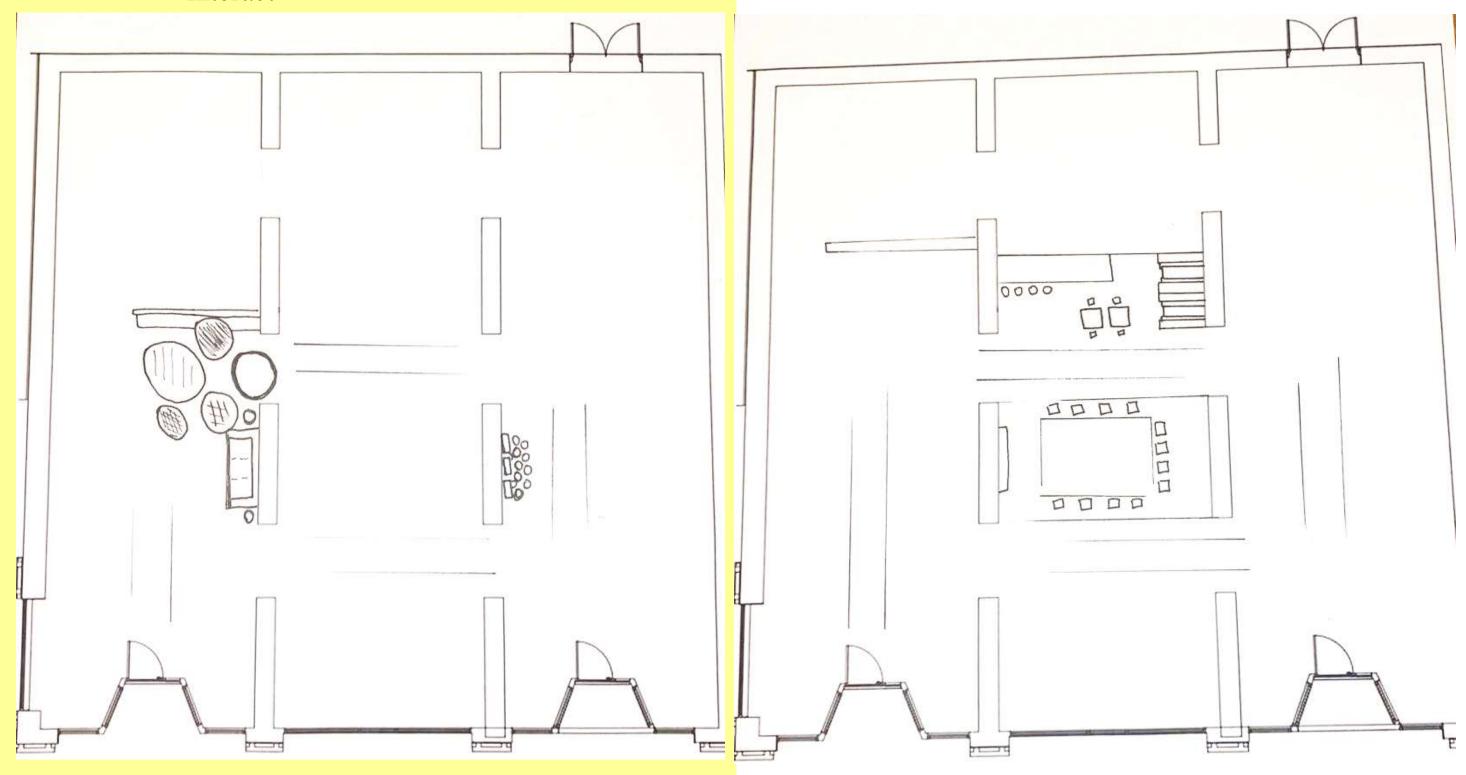

#### Option 1

-Hanging acoustic ovals in back to draw people throughout

-Unique sofas to draw people's attention to interact

- -Meeting Room in the middle
- -Café in the back

#### Option 1

-Unique sofas on either side of the space to draw people though

- -Meeting Room in the middle of the space
- -Standing height chairs