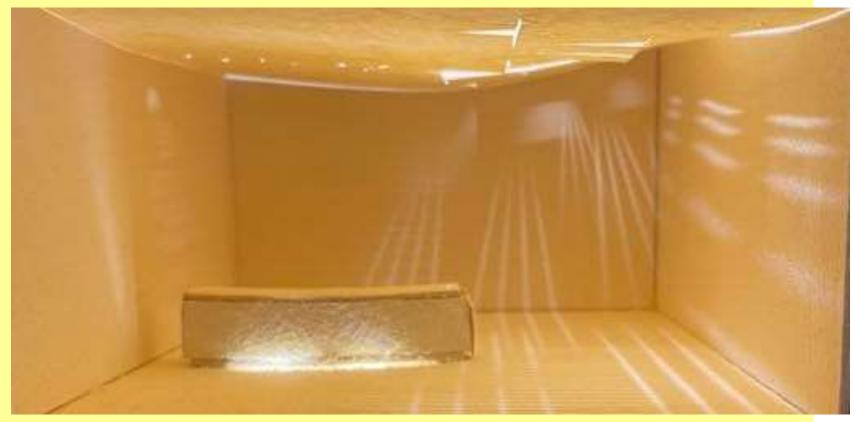

-Sheet rock ceiling
- -Chandelier over front desk
- -Hanging LED pendant lights in storage



# **Exploration Section**

#### Option 1

-Meeting Room in the middle



#### Option 2

-Unique sofas on either side of the space to draw people though



# **Support Section**

#### Option 1

- -Wheel Chair Lift
- -Stairs
- -Loading Dock
- -Double doors separating the receiving space and storage space

- -Wheel Chair Lift
- -Stairs
- -Loading Dock
- -Double doors separating the receiving space and storage space





### **Entry/Reception Sketches**





# **Lounge Sketches**







### **Service Counter Sketches**





### **Open Work Area Sketches**





### ASSIGNMENT 11: FURNITURE AND FINISH PALETTES

### **Option 1:**



### **Option 2:**



### ASSIGNMENT 12: LIGHTING MODEL Reception Desk