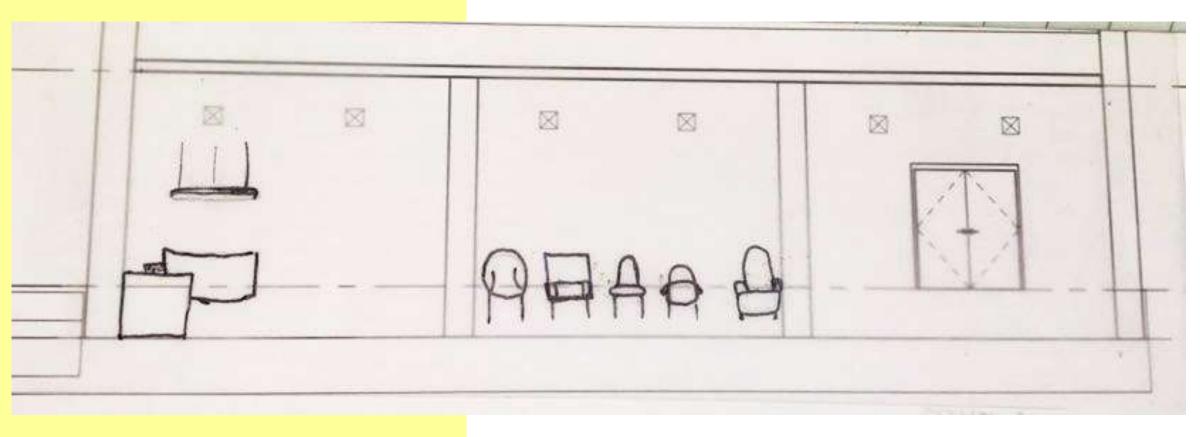

# **Ceiling Section**

#### Option 1

- -Hanging acoustic ovals
- -Hanging LED pendant lights in storage
- -In ceiling light
- -Chandelier over front desk

- -Connected hanging bar lighting traveling throughout the space
- -Sheet rock ceiling
- -Chandelier over front desk
- -Hanging LED pendant lights in storage