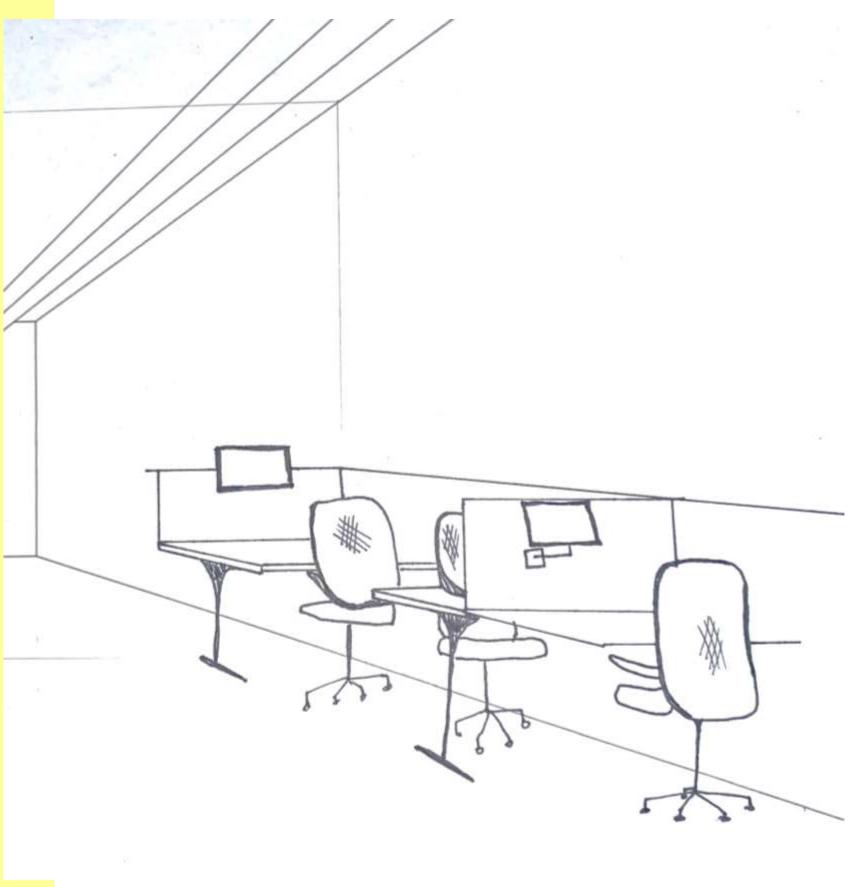

endant lights in storage
- -In ceiling light
- -Chandelier over front desk



- -Connected hanging bar lighting traveling throughout the space
- -Sheet rock ceiling
- -Chandelier over front desk
- -Hanging LED pendant lights in storage



# **Exploration Section**

#### Option 1

-Meeting Room in the middle



#### Option 2

-Unique sofas on either side of the space to draw people though



# **Support Section**

#### Option 1

- -Wheel Chair Lift
- -Stairs
- -Loading Dock
- -Double doors separating the receiving space and storage space

- -Wheel Chair Lift
- -Stairs
- -Loading Dock
- -Double doors separating the receiving space and storage space





### **Entry/Reception Sketches**





# **Lounge Sketches**







### **Service Counter Sketches**





### **Open Work Area Sketches**





### ASSIGNMENT 11: FURNITURE AND FINISH PALETTES

### **Option 1:**



### **Option 2:**



### ASSIGNMENT 12: LIGHTING MODEL Reception Desk