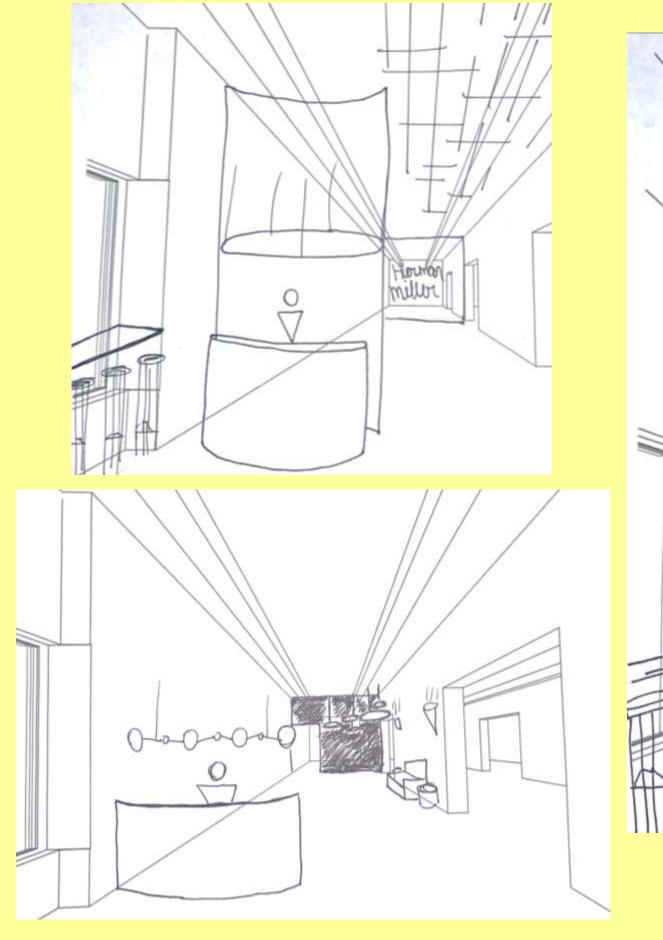

ndow seating/Workspace



# **Ceiling Section**

#### Option 1

- -Hanging acoustic ovals
- -Hanging LED pendant lights in storage
- -In ceiling light
- -Chandelier over front desk



- -Connected hanging bar lighting traveling throughout the space
- -Sheet rock ceiling
- -Chandelier over front desk
- -Hanging LED pendant lights in storage



# **Exploration Section**

#### Option 1

-Meeting Room in the middle



#### Option 2

-Unique sofas on either side of the space to draw people though



# **Support Section**

#### Option 1

- -Wheel Chair Lift
- -Stairs
- -Loading Dock
- -Double doors separating the receiving space and storage space

- -Wheel Chair Lift
- -Stairs
- -Loading Dock
- -Double doors separating the receiving space and storage space





### **Entry/Reception Sketches**





# **Lounge Sketches**







### **Service Counter Sketches**





### **Open Work Area Sketches**





### ASSIGNMENT 11: FURNITURE AND FINISH PALETTES

### **Option 1:**



### **Option 2:**



### ASSIGNMENT 12: LIGHTING MODEL Reception Desk