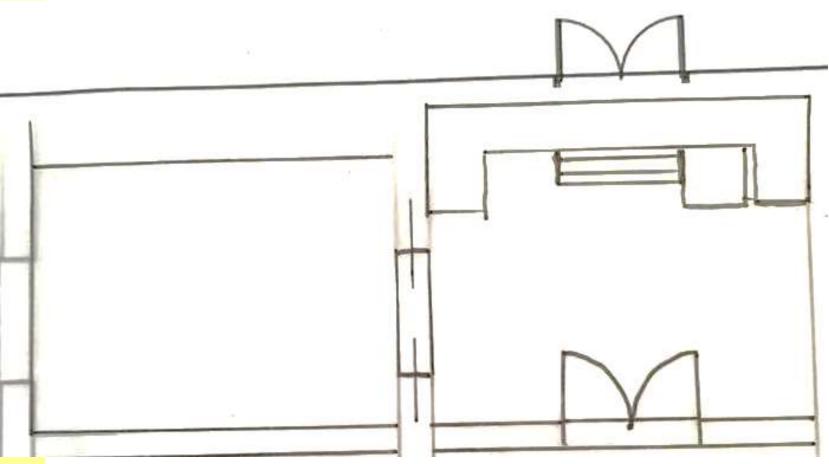

# **Support Section**

#### Option 1

- -Wheel Chair Lift
- -Stairs
- -Loading Dock
- -Double doors separating the receiving space and storage space

- -Wheel Chair Lift
- -Stairs
- -Loading Dock
- -Double doors separating the receiving space and storage space