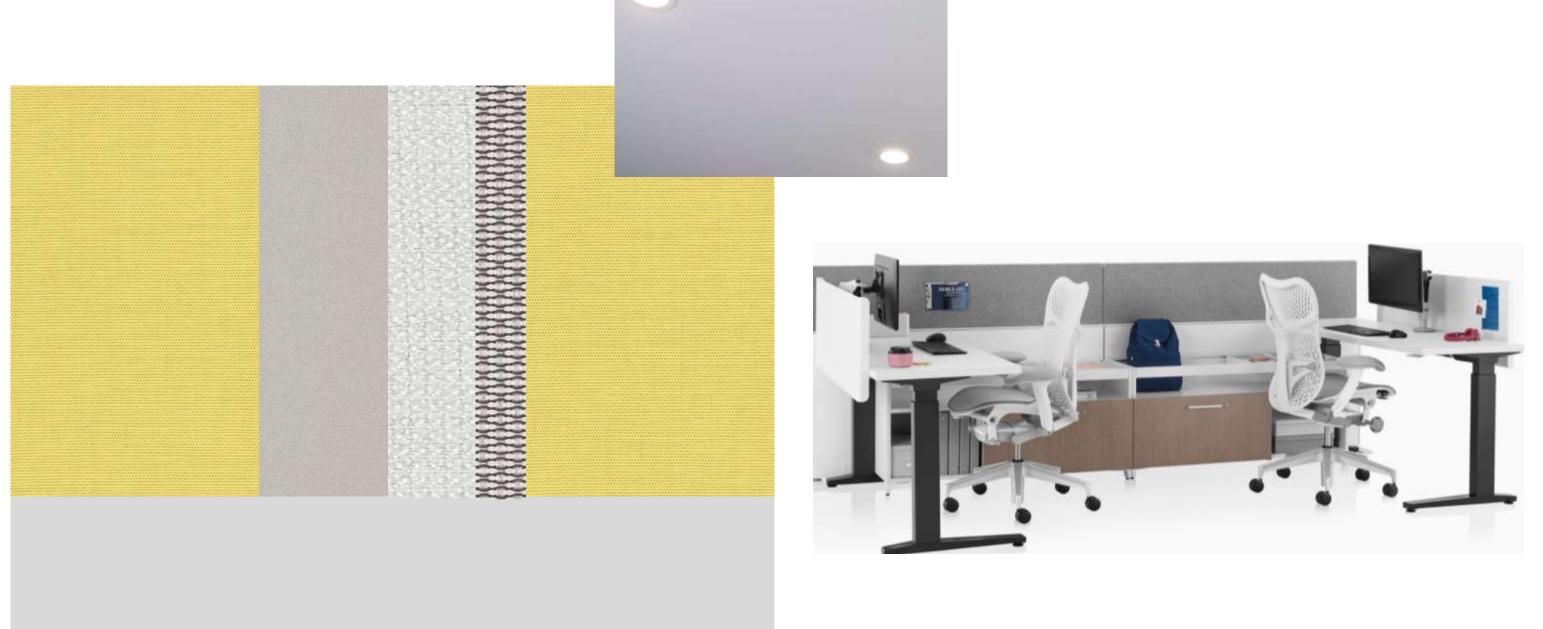

anging bar lighting traveling throughout the space
- -Sheet rock ceiling
- -Chandelier over front desk
- -Hanging LED pendant lights in storage



# **Exploration Section**

#### Option 1

-Meeting Room in the middle



#### Option 2

-Unique sofas on either side of the space to draw people though



# **Support Section**

#### Option 1

- -Wheel Chair Lift
- -Stairs
- -Loading Dock
- -Double doors separating the receiving space and storage space

- -Wheel Chair Lift
- -Stairs
- -Loading Dock
- -Double doors separating the receiving space and storage space





### **Entry/Reception Sketches**





# **Lounge Sketches**







### **Service Counter Sketches**





### **Open Work Area Sketches**





### ASSIGNMENT 11: FURNITURE AND FINISH PALETTES

### **Option 1:**



### **Option 2:**



### ASSIGNMENT 12: LIGHTING MODEL Reception Desk