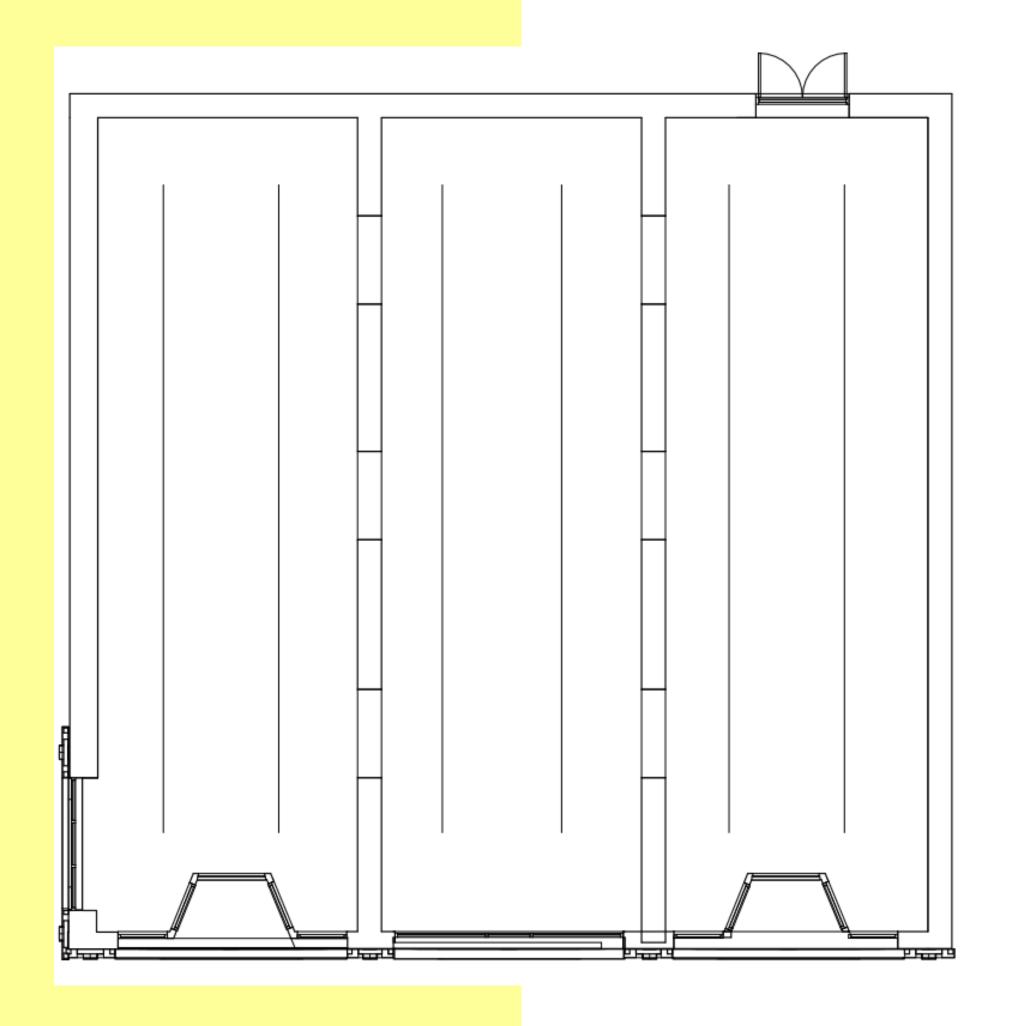

# **Entry Plan**

-Four separate workspaces in the front

#### Option 1

- -Reception desk
- -Classic seating in the front

-Display of different types of seating in the front display window

- -Reception desk with statement wall behind
- -Seating/ workspace up against the windows