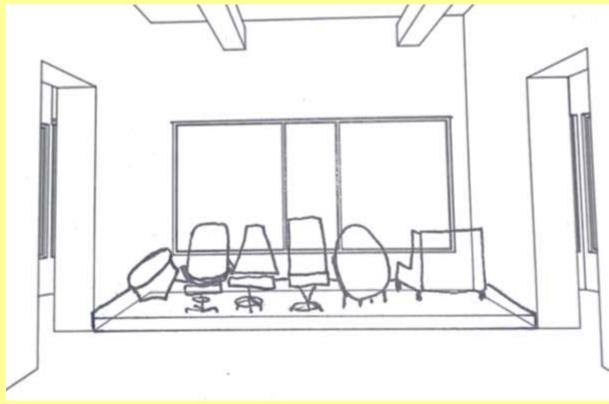

*Ceiling Section**

#### Option 1

- -Hanging acoustic ovals
- -Hanging LED pendant lights in storage
- -In ceiling light
- -Chandelier over front desk



- -Connected hanging bar lighting traveling throughout the space
- -Sheet rock ceiling
- -Chandelier over front desk
- -Hanging LED pendant lights in storage



# **Exploration Section**

#### Option 1

-Meeting Room in the middle



#### Option 2

-Unique sofas on either side of the space to draw people though



# **Support Section**

#### Option 1

- -Wheel Chair Lift
- -Stairs
- -Loading Dock
- -Double doors separating the receiving space and storage space

- -Wheel Chair Lift
- -Stairs
- -Loading Dock
- -Double doors separating the receiving space and storage space





### **Entry/Reception Sketches**





# **Lounge Sketches**







### **Service Counter Sketches**





### **Open Work Area Sketches**





### ASSIGNMENT 11: FURNITURE AND FINISH PALETTES

### **Option 1:**



### **Option 2:**



### ASSIGNMENT 12: LIGHTING MODEL Reception Desk