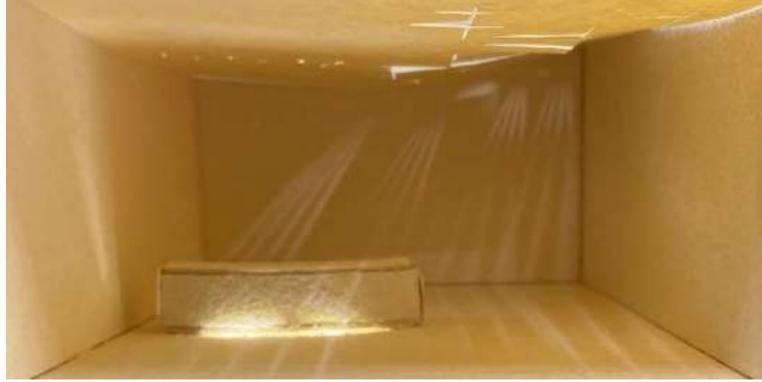

t rock ceiling
- -Chandelier over front desk
- -Hanging LED pendant lights in storage



# **Exploration Section**

#### Option 1

-Meeting Room in the middle



#### Option 2

-Unique sofas on either side of the space to draw people though



# **Support Section**

#### Option 1

- -Wheel Chair Lift
- -Stairs
- -Loading Dock
- -Double doors separating the receiving space and storage space

- -Wheel Chair Lift
- -Stairs
- -Loading Dock
- -Double doors separating the receiving space and storage space





### **Entry/Reception Sketches**





# **Lounge Sketches**







### **Service Counter Sketches**





### **Open Work Area Sketches**





### ASSIGNMENT 11: FURNITURE AND FINISH PALETTES

### **Option 1:**



### **Option 2:**



### ASSIGNMENT 12: LIGHTING MODEL Reception Desk