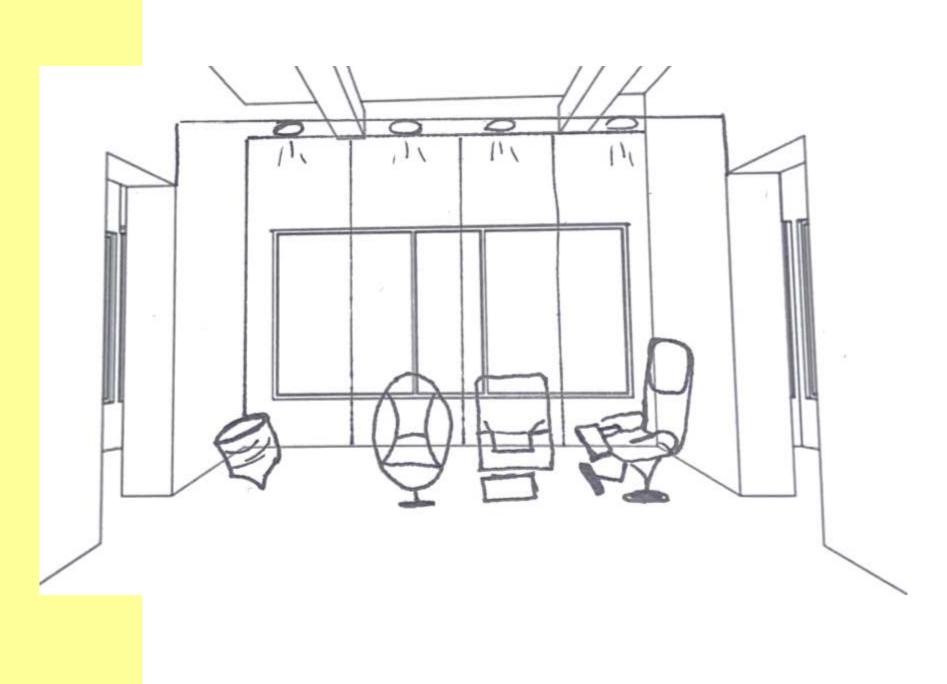

eiling Section**

#### Option 1

- -Hanging acoustic ovals
- -Hanging LED pendant lights in storage
- -In ceiling light
- -Chandelier over front desk



- -Connected hanging bar lighting traveling throughout the space
- -Sheet rock ceiling
- -Chandelier over front desk
- -Hanging LED pendant lights in storage



# **Exploration Section**

#### Option 1

-Meeting Room in the middle



#### Option 2

-Unique sofas on either side of the space to draw people though



# **Support Section**

#### Option 1

- -Wheel Chair Lift
- -Stairs
- -Loading Dock
- -Double doors separating the receiving space and storage space

- -Wheel Chair Lift
- -Stairs
- -Loading Dock
- -Double doors separating the receiving space and storage space





### **Entry/Reception Sketches**





# **Lounge Sketches**







### **Service Counter Sketches**





### **Open Work Area Sketches**





### ASSIGNMENT 11: FURNITURE AND FINISH PALETTES

### **Option 1:**



### **Option 2:**



### ASSIGNMENT 12: LIGHTING MODEL Reception Desk