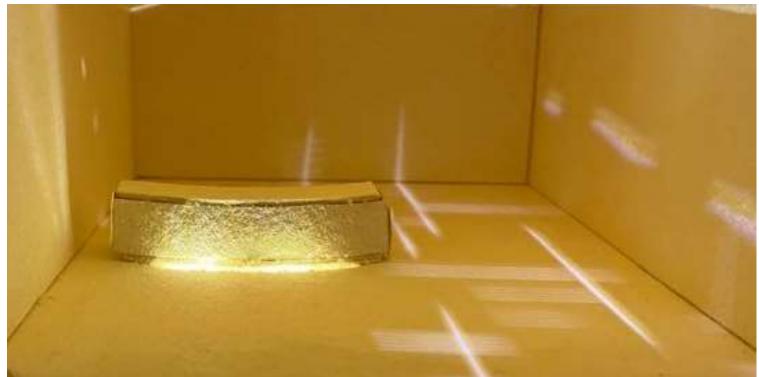

eet rock ceiling
- -Chandelier over front desk
- -Hanging LED pendant lights in storage



# **Exploration Section**

#### Option 1

-Meeting Room in the middle



#### Option 2

-Unique sofas on either side of the space to draw people though



# **Support Section**

#### Option 1

- -Wheel Chair Lift
- -Stairs
- -Loading Dock
- -Double doors separating the receiving space and storage space

- -Wheel Chair Lift
- -Stairs
- -Loading Dock
- -Double doors separating the receiving space and storage space





### **Entry/Reception Sketches**





# **Lounge Sketches**







### **Service Counter Sketches**





### **Open Work Area Sketches**





### ASSIGNMENT 11: FURNITURE AND FINISH PALETTES

### **Option 1:**



### **Option 2:**



### ASSIGNMENT 12: LIGHTING MODEL Reception Desk