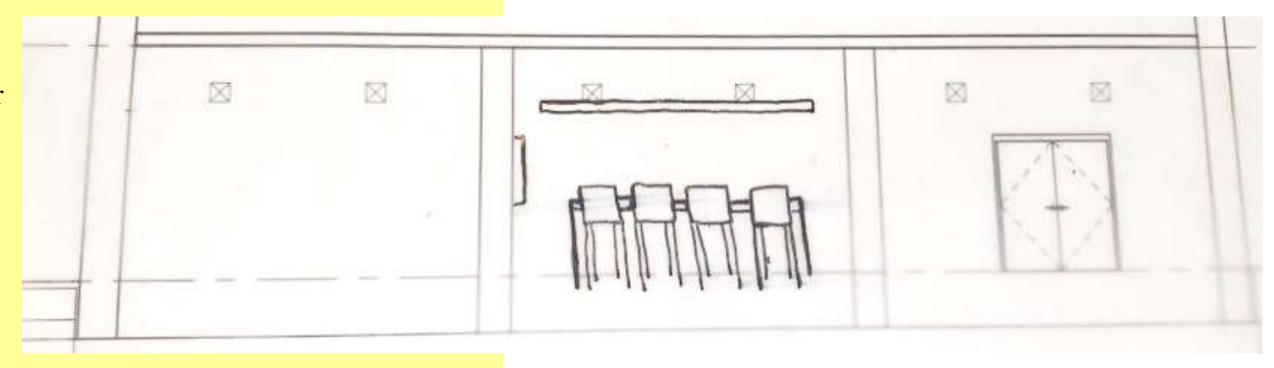

# **Exploration Section**

#### Option 1

-Meeting Room in the middle

#### Option 2

-Unique sofas on either side of the space to draw people though