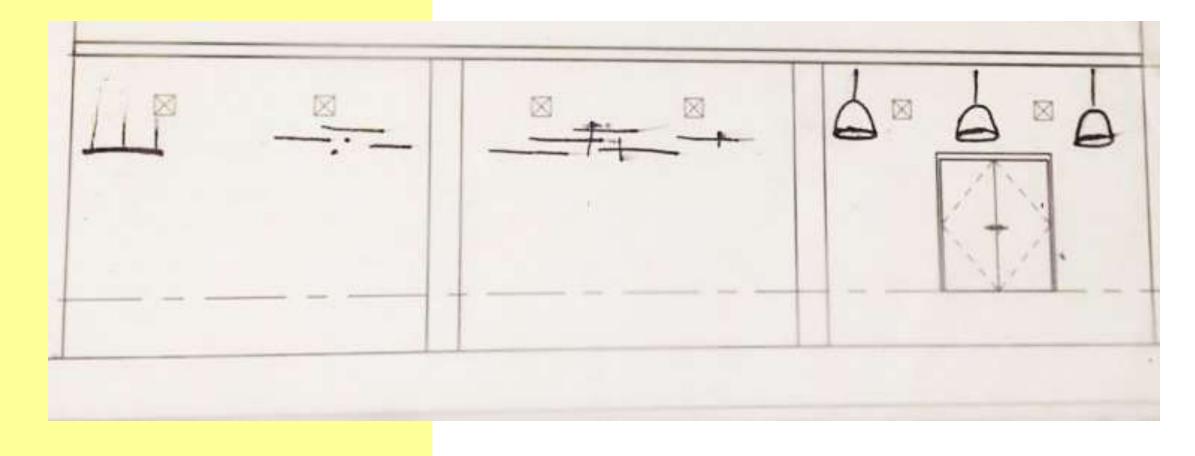

# **Ceiling Section**

#### Option 1

- -Hanging acoustic ovals
- -Hanging LED pendant lights in storage
- -In ceiling light
- -Chandelier over front desk

- -Connected hanging bar lighting traveling throughout the space
- -Sheet rock ceiling
- -Chandelier over front desk
- -Hanging LED pendant lights in storage