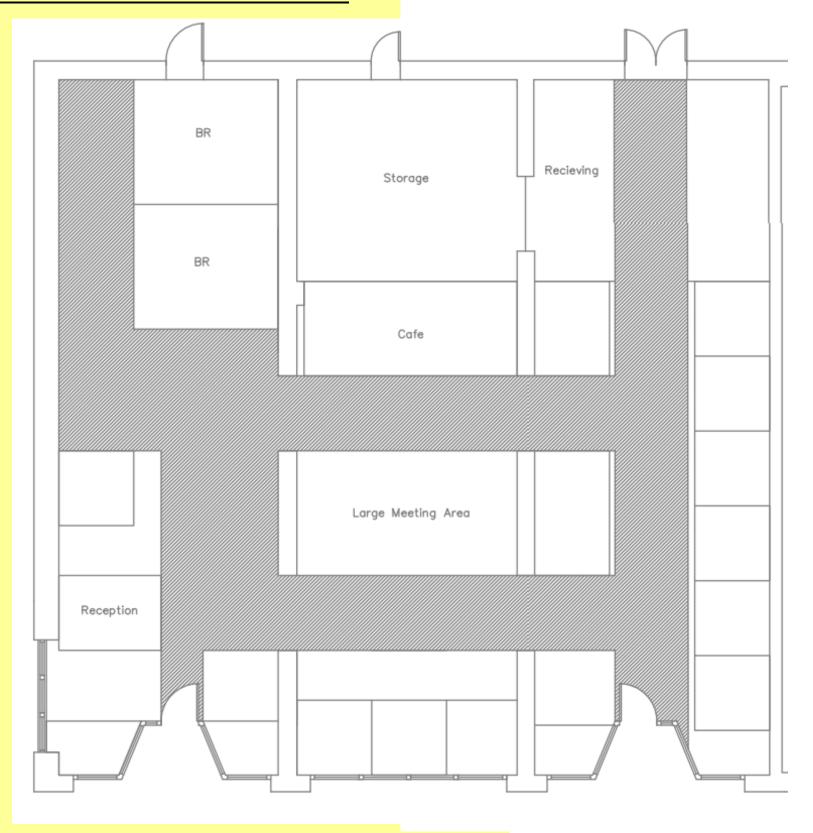

#### **ASSIGNMENT 8: SPACE PLAN SKETCHES**

Plan 5 (Final)

-Wheel Chair Lift

-Stairs

-Loading Dock