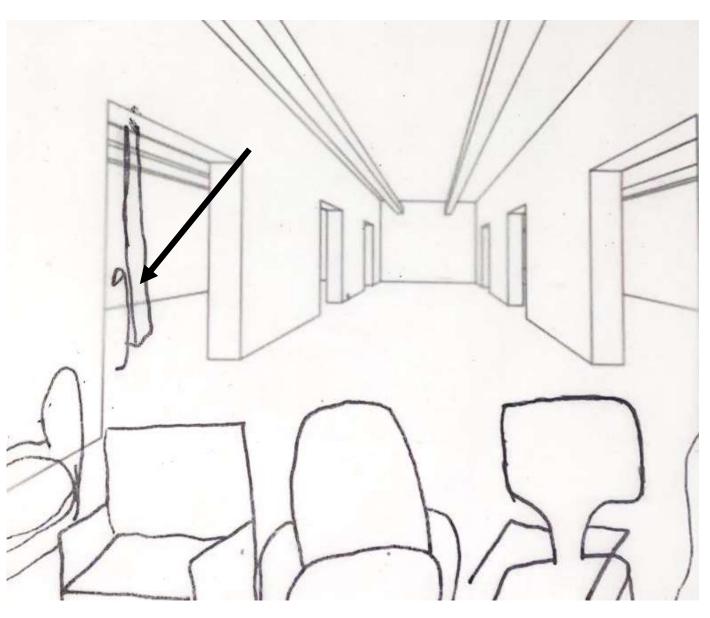

# **Support Section**

#### Option 1

- -Wheel Chair Lift
- -Stairs
- -Loading Dock
- -Double doors separating the receiving space and storage space

- -Wheel Chair Lift
- -Stairs
- -Loading Dock
- -Double doors separating the receiving space and storage space