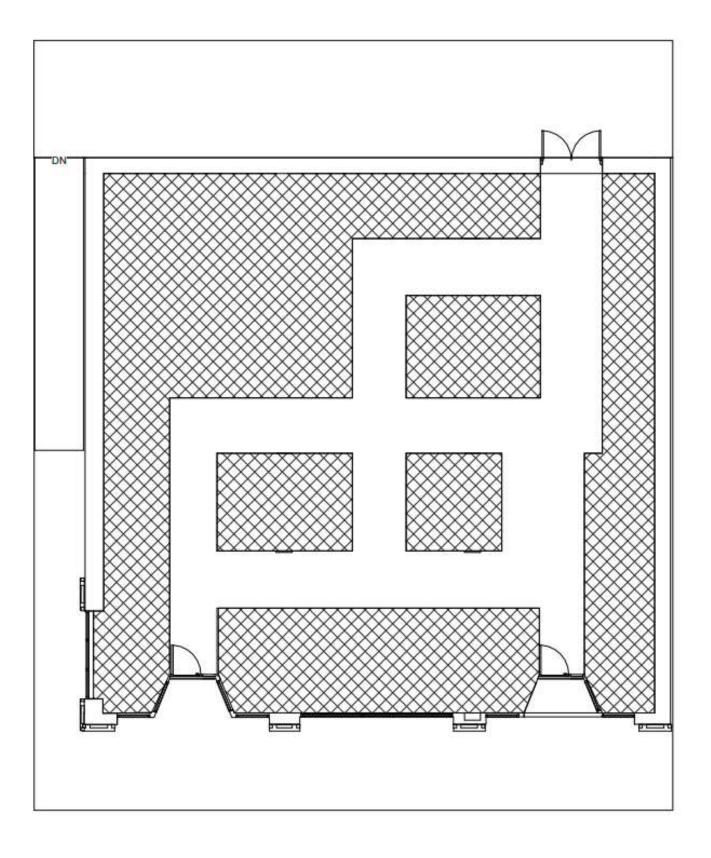

# **Exploration Plan**

#### Option 1

-Hanging acoustic ovals in back to draw people throughout

-Unique sofas to draw people's attention to interact

- -Meeting Room in the middle
- -Café in the back