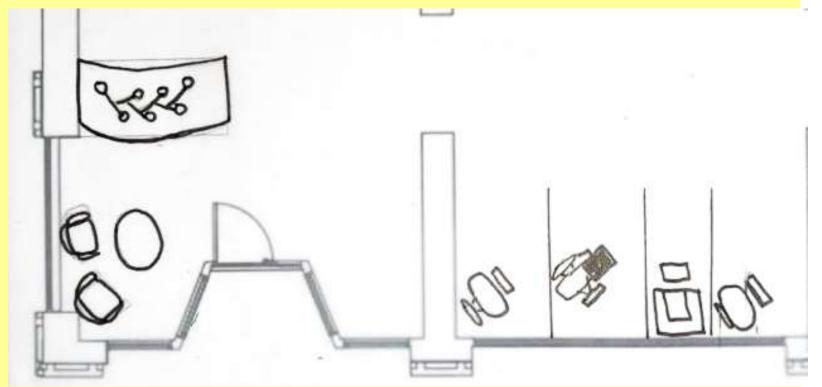

#### Option 1

- -Reception desk
- -Classic seating in the front

-Display of different types of seating in the front display window

- -Reception desk with statement wall behind
- -Seating/ workspace up against the windows

### **Entry Perspective**

Option 1

-Four separate workspaces in the front

-Reception desk

Option 2

-Display of different types of seating in the front display window

-Reception desk