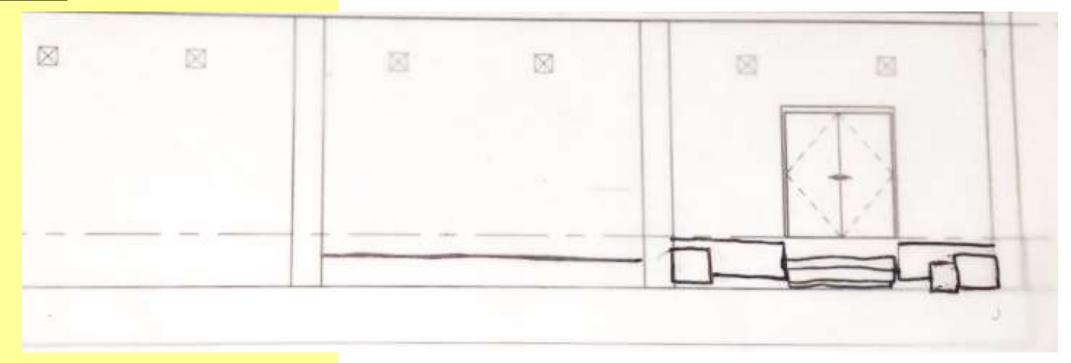

# **Support Section**

#### Option 1

- -Wheel Chair Lift
- -Stairs
- -Loading Dock
- -Double doors separating the receiving space and storage space

- -Wheel Chair Lift
- -Stairs
- -Loading Dock
- -Double doors separating the receiving space and storage space