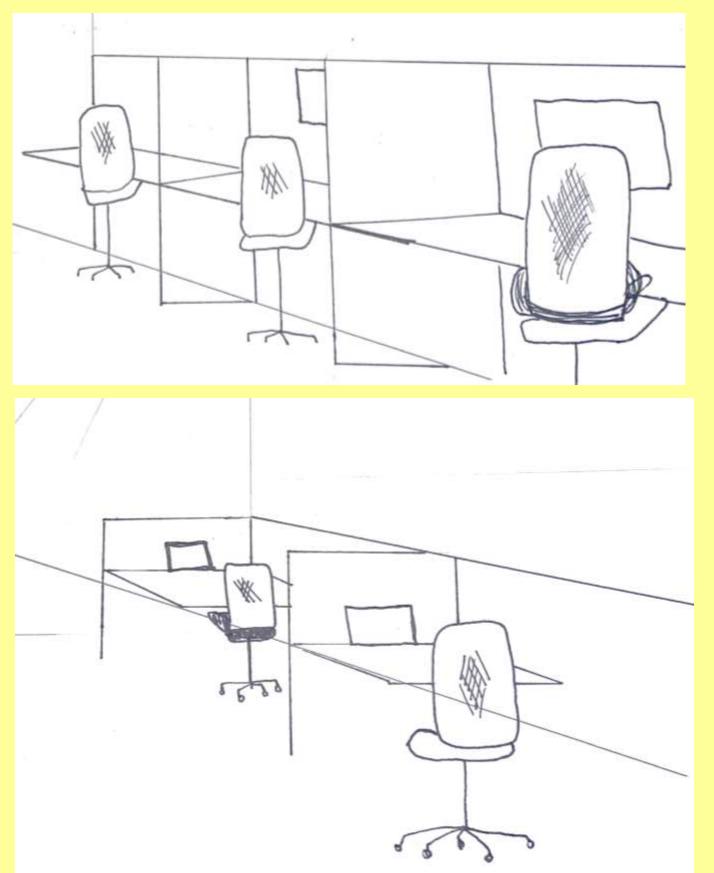

pendant lights in storage
- -In ceiling light
- -Chandelier over front desk



- -Connected hanging bar lighting traveling throughout the space
- -Sheet rock ceiling
- -Chandelier over front desk
- -Hanging LED pendant lights in storage



# **Exploration Section**

#### Option 1

-Meeting Room in the middle



#### Option 2

-Unique sofas on either side of the space to draw people though



# **Support Section**

#### Option 1

- -Wheel Chair Lift
- -Stairs
- -Loading Dock
- -Double doors separating the receiving space and storage space

- -Wheel Chair Lift
- -Stairs
- -Loading Dock
- -Double doors separating the receiving space and storage space





### **Entry/Reception Sketches**





# **Lounge Sketches**







### **Service Counter Sketches**





### **Open Work Area Sketches**





### ASSIGNMENT 11: FURNITURE AND FINISH PALETTES

### **Option 1:**



### **Option 2:**



### ASSIGNMENT 12: LIGHTING MODEL Reception Desk