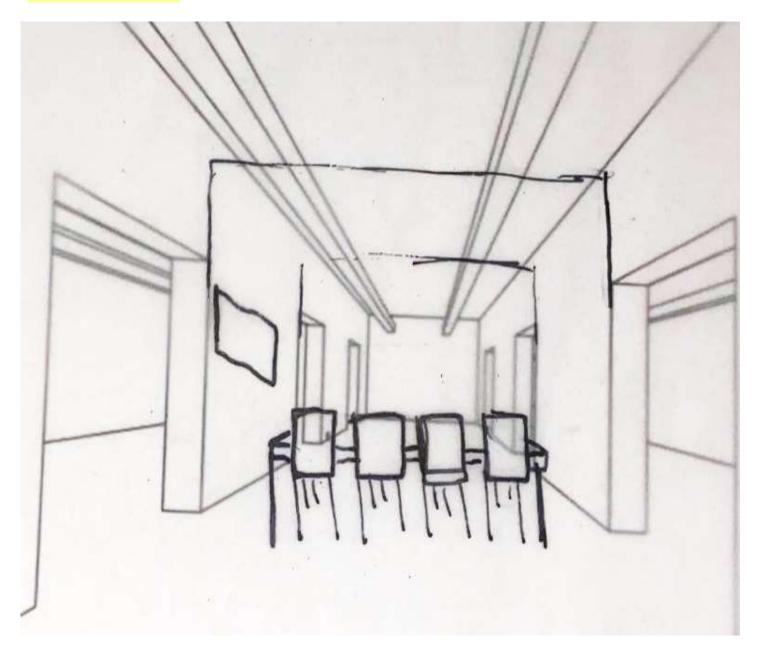

# **Exploration Section**

#### Option 1

-Meeting Room in the middle

#### Option 2

-Unique sofas on either side of the space to draw people though