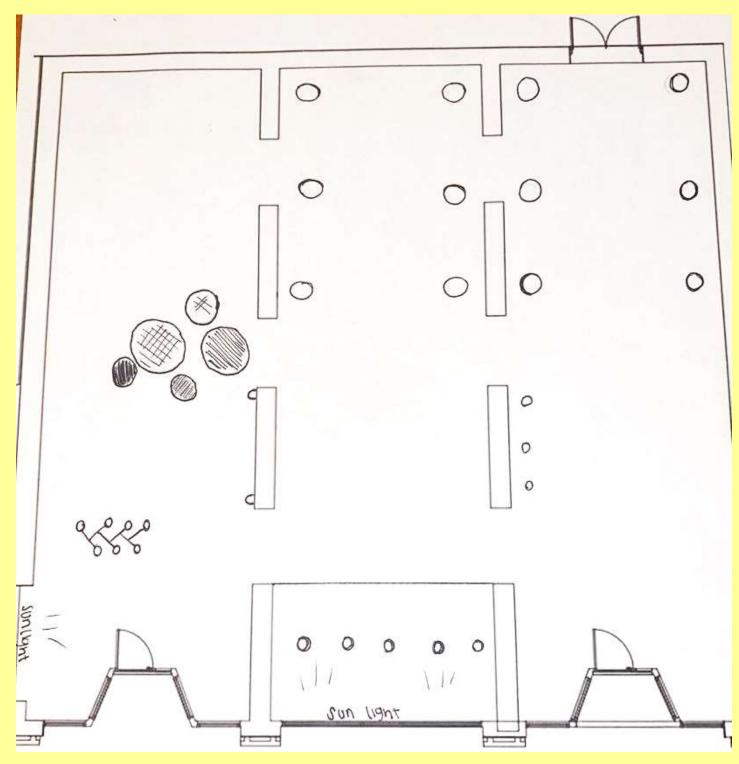

### **Ceiling Plan**

-Hanging acoustic ovals

Option 1

-Hanging LED pendant lights in storage

-In ceiling light

-Chandelier over front desk

Option 2

-Connected hanging bar lighting traveling throughout the space

-Sheet rock ceiling