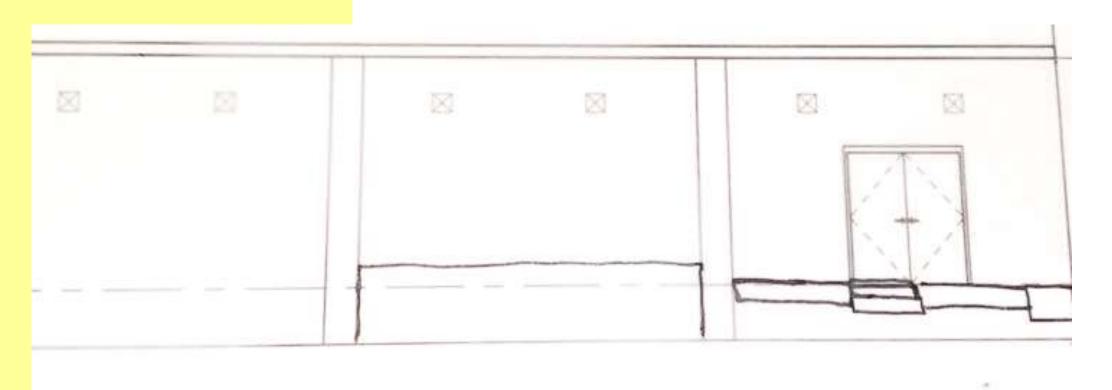

# **Support Section**

#### Option 1

- -Wheel Chair Lift
- -Stairs
- -Loading Dock
- -Double doors separating the receiving space and storage space

- -Wheel Chair Lift
- -Stairs
- -Loading Dock
- -Double doors separating the receiving space and storage space