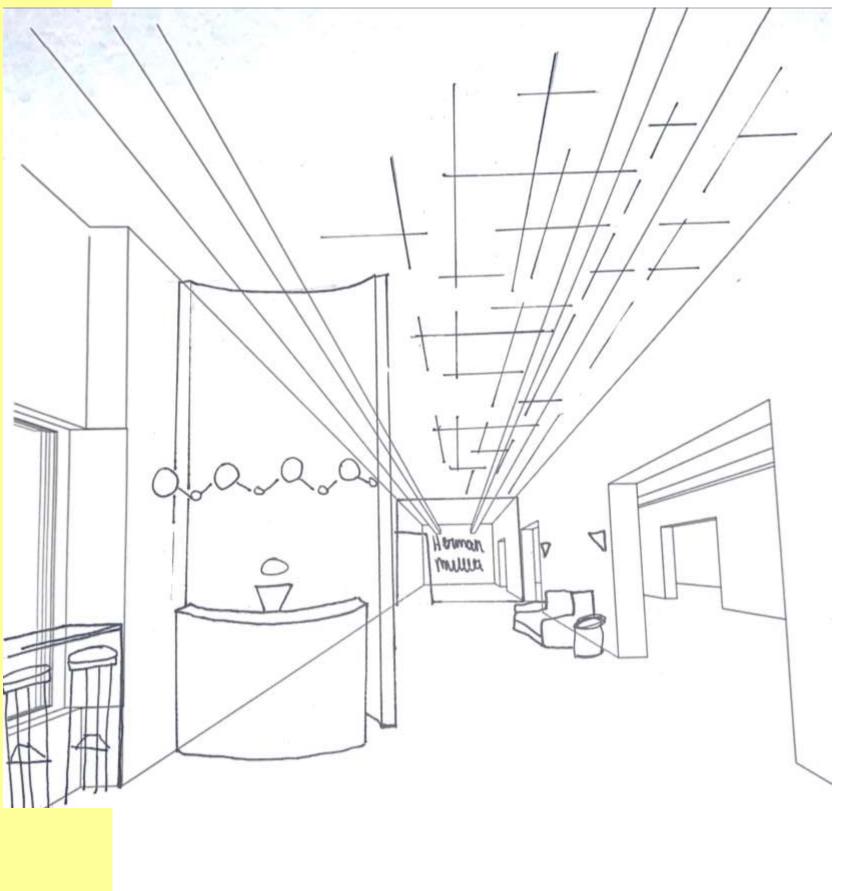

ow seating/Workspace



# **Ceiling Section**

#### Option 1

- -Hanging acoustic ovals
- -Hanging LED pendant lights in storage
- -In ceiling light
- -Chandelier over front desk



- -Connected hanging bar lighting traveling throughout the space
- -Sheet rock ceiling
- -Chandelier over front desk
- -Hanging LED pendant lights in storage



# **Exploration Section**

#### Option 1

-Meeting Room in the middle



#### Option 2

-Unique sofas on either side of the space to draw people though



# **Support Section**

#### Option 1

- -Wheel Chair Lift
- -Stairs
- -Loading Dock
- -Double doors separating the receiving space and storage space

- -Wheel Chair Lift
- -Stairs
- -Loading Dock
- -Double doors separating the receiving space and storage space





### **Entry/Reception Sketches**





# **Lounge Sketches**







### **Service Counter Sketches**





### **Open Work Area Sketches**





### ASSIGNMENT 11: FURNITURE AND FINISH PALETTES

### **Option 1:**



### **Option 2:**



### ASSIGNMENT 12: LIGHTING MODEL Reception Desk