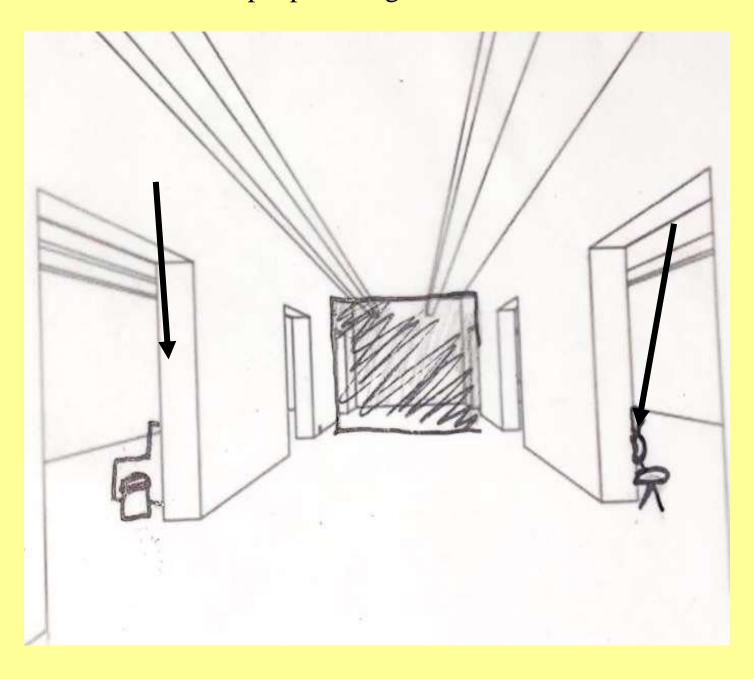

# **Support Section**

#### Option 1

- -Wheel Chair Lift
- -Stairs
- -Loading Dock
- -Double doors separating the receiving space and storage space

- -Wheel Chair Lift
- -Stairs
- -Loading Dock
- -Double doors separating the receiving space and storage space