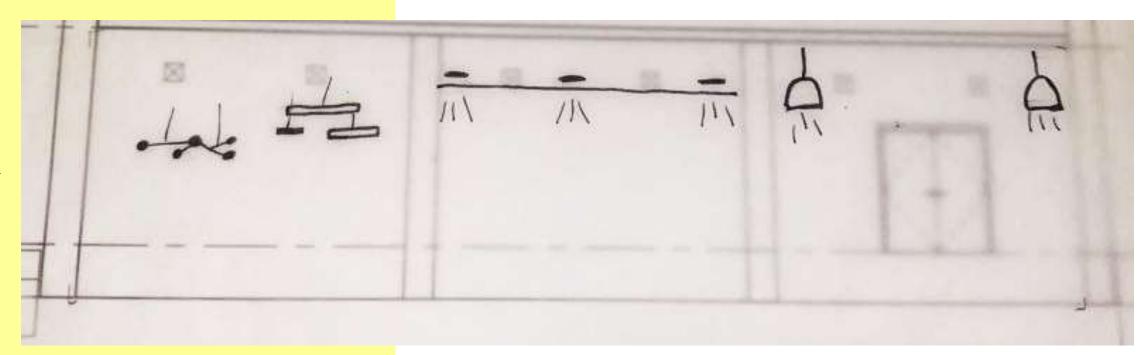

# **Ceiling Section**

#### Option 1

- -Hanging acoustic ovals
- -Hanging LED pendant lights in storage
- -In ceiling light
- -Chandelier over front desk

- -Connected hanging bar lighting traveling throughout the space
- -Sheet rock ceiling
- -Chandelier over front desk
- -Hanging LED pendant lights in storage