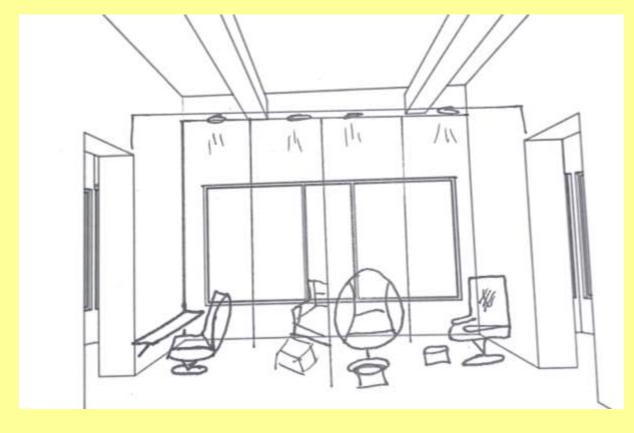

**Ceiling Section**

#### Option 1

- -Hanging acoustic ovals
- -Hanging LED pendant lights in storage
- -In ceiling light
- -Chandelier over front desk



- -Connected hanging bar lighting traveling throughout the space
- -Sheet rock ceiling
- -Chandelier over front desk
- -Hanging LED pendant lights in storage



# **Exploration Section**

#### Option 1

-Meeting Room in the middle



#### Option 2

-Unique sofas on either side of the space to draw people though



# **Support Section**

#### Option 1

- -Wheel Chair Lift
- -Stairs
- -Loading Dock
- -Double doors separating the receiving space and storage space

- -Wheel Chair Lift
- -Stairs
- -Loading Dock
- -Double doors separating the receiving space and storage space





### **Entry/Reception Sketches**





# **Lounge Sketches**







### **Service Counter Sketches**





### **Open Work Area Sketches**





### ASSIGNMENT 11: FURNITURE AND FINISH PALETTES

### **Option 1:**



### **Option 2:**



### ASSIGNMENT 12: LIGHTING MODEL Reception Desk