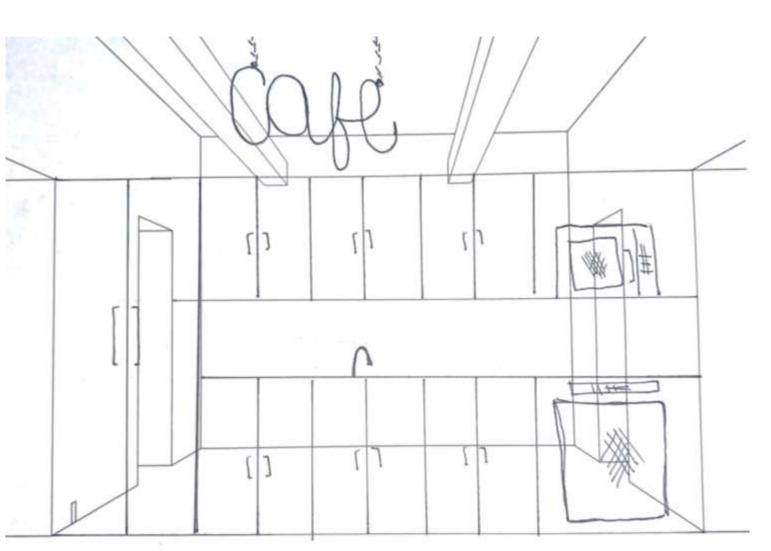

nging acoustic ovals
- -Hanging LED pendant lights in storage
- -In ceiling light
- -Chandelier over front desk



- -Connected hanging bar lighting traveling throughout the space
- -Sheet rock ceiling
- -Chandelier over front desk
- -Hanging LED pendant lights in storage



# **Exploration Section**

#### Option 1

-Meeting Room in the middle



#### Option 2

-Unique sofas on either side of the space to draw people though



# **Support Section**

#### Option 1

- -Wheel Chair Lift
- -Stairs
- -Loading Dock
- -Double doors separating the receiving space and storage space

- -Wheel Chair Lift
- -Stairs
- -Loading Dock
- -Double doors separating the receiving space and storage space





### **Entry/Reception Sketches**





# **Lounge Sketches**







### **Service Counter Sketches**





### **Open Work Area Sketches**





### ASSIGNMENT 11: FURNITURE AND FINISH PALETTES

### **Option 1:**



### **Option 2:**



### ASSIGNMENT 12: LIGHTING MODEL Reception Desk