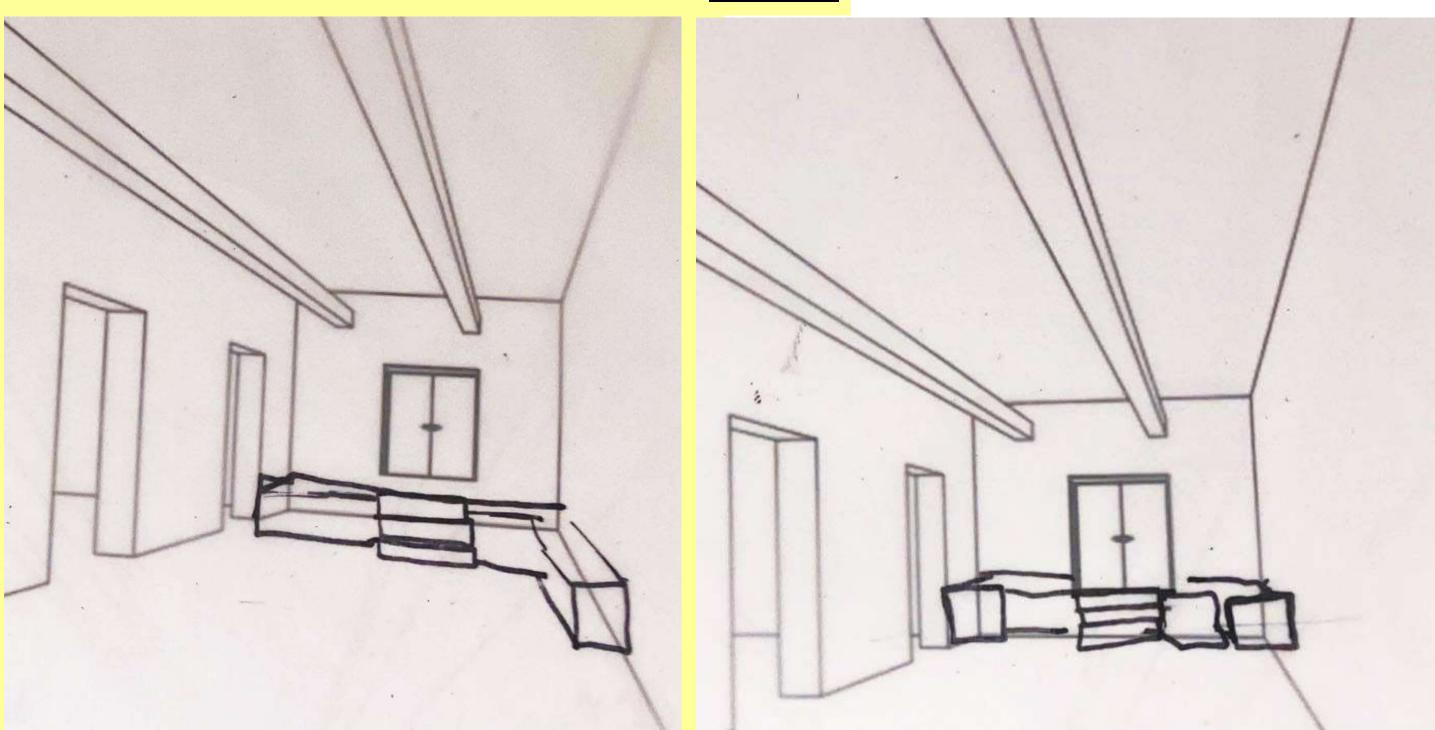

# Portfolio 2:

### Herman Miller Furniture Showroom

Isabel Faria

**IDSN 3102** 

Fall 2021

#### **ASSIGNMENT 6: CIRCULATION PLANS**





#### **ASSIGNMENT 7: DUCTWORK LOCATIONS**





#### ASSIGNMENT 8: SPACE PLAN SKETCHES



Storage Recieving BR Cafe Reception

Plan 1

Plan 2

#### ASSIGNMENT 8: SPACE PLAN SKETCHES



Storage Recieving BR Cafe Reception

Plan 4

Plan 3

#### **ASSIGNMENT 8: SPACE PLAN SKETCHES**



Plan 5 (Final)

-Wheel Chair Lift

-Stairs

-Loading Dock

# **Support Perspective**

Option 1 Option 2



# **Exploration Perspective**

#### Option 1

-Unique sofas on either side of the space to draw people though



- -Meeting Room in the middle of the space
- -Standing height chairs



### **Entry Perspective**

Option 1

-Four separate workspaces in the front

-Reception desk



Option 2

-Display of different types of seating in the front display window

-Reception desk



# **Ceiling Perspective**

#### Option 1

- -Hanging acoustic ovals
- -Hanging LED pendant lights in storage
- -In ceiling light
- -Chandelier over front desk

- -Connected hanging bar lighting traveling throughout the space
- -Sheet rock ceiling





### **Ceiling Plan**

-Hanging acoustic ovals

Option 1

-Hanging LED pendant lights in storage

-In ceiling light

-Chandelier over front desk



Option 2

-Connected