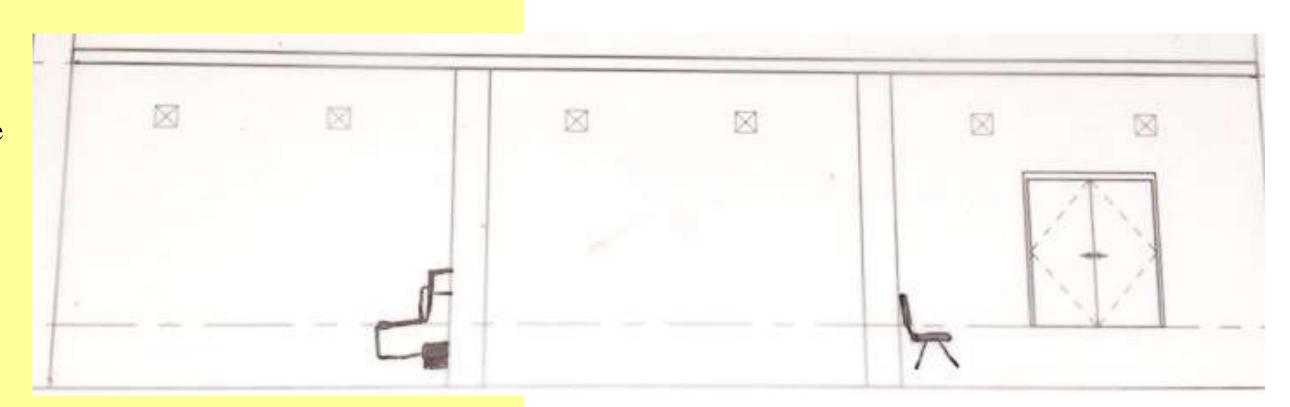

### **Entry Section**

#### Option 1

- -Four separate workspaces in the front
- -Reception desk
- -Classic seating in the front

- -Display of different types of seating in the front display window
- -Reception desk
- -Window seating/Workspace