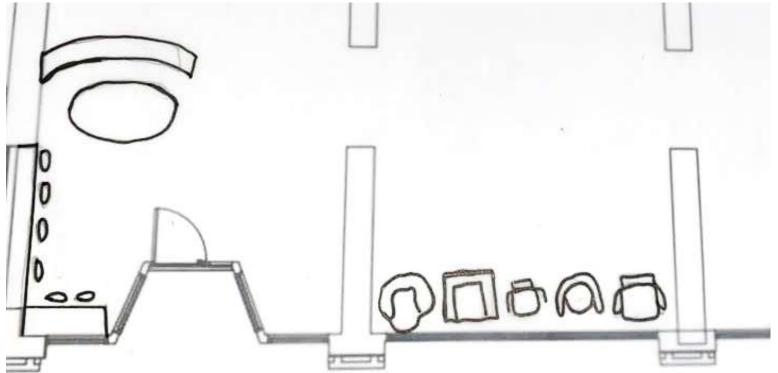

#### Option 1

- -Reception desk
- -Classic seating in the front

-Display of different types of seating in the front display window

- -Reception desk with statement wall behind
- -Seating/ workspace up against the windows

### **Entry Perspective**

Option 1

-Four separate workspaces in the front

-Reception desk

Option 2

-Display of different types of seating in the front display window

-Reception desk