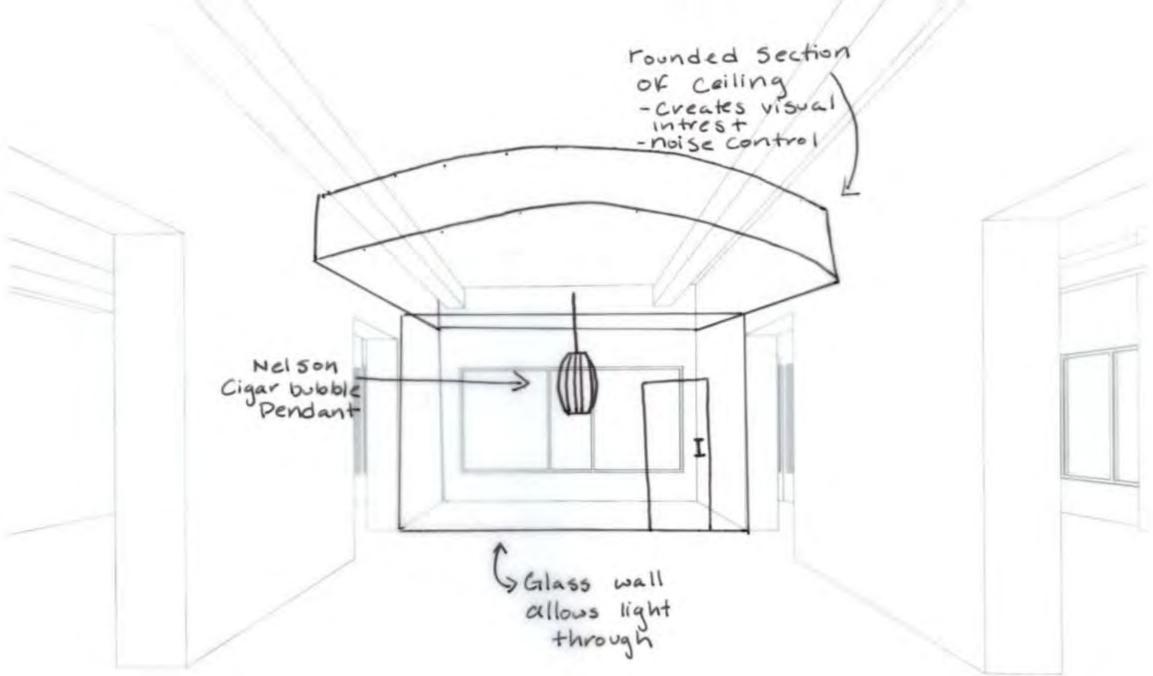

### Portfolio 2

IDSN 3102 Fall Semester

Natalya Hall

### Assignment 6- Circulation Plans





Assignment 7 – Ductwork Location



Assignment 8 – Space Plan Sketches







Assignment 9 – Problem Resolution Sketches



Ceiling/ Daylighting

Perspective



Ceiling Daylighting

### Ceiling/ Daylighting Section





### Ceiling/ Daylighting Plan













Entry Plan



### **Exploration Perspective** & bubble fixture as entry rounded Display Shelves Work-1 Station

Exploration

### **Exploration Perspective**







### **Support Spaces Perspective**



### **Support Spaces Perspective**



Support Space

### **Support Spaces Section**





### Assignment 10 - Design Synthesis Studies



# Entry/ Reception

### Entry/ Reception



### Lounge



### Lounge



### Lounge



## Service Counter

### Service Counter



### Service Counter







Assignment 11 Furniture and Finish Palette – Option 1





Assignment 11 Furniture and Finish Palette – Option 2





Assignment 12- Lighting Model