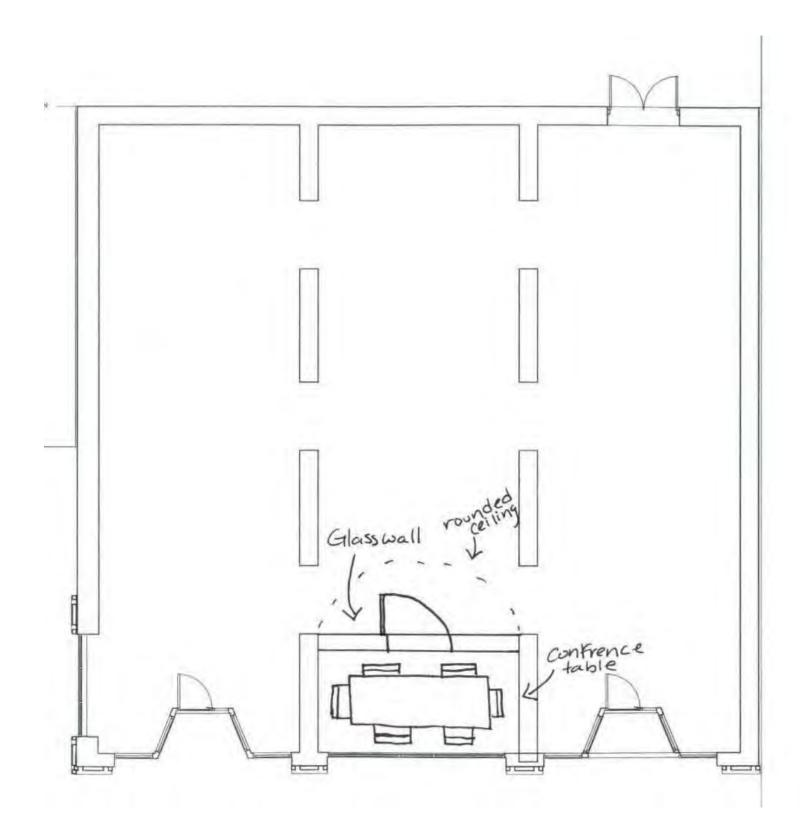

### Portfolio 2

IDSN 3102 Fall Semester

Natalya Hall

### Assignment 6- Circulation Plans





Assignment 7 – Ductwork Location



Assignment 8 – Space Plan Sketches







Assignment 9 – Problem Resolution Sketches



Ceiling/ Daylighting

Perspective



Ceiling Daylighting

### Ceiling/ Daylighting Section





### Ceiling/ Daylighting Plan













Entry Plan



### **Exploration Perspective** & bubble fixture as entry rounded Display Shelves Work-1 Station

Exploration

### **Exploration Perspective**







### **Support Spaces Perspective**



### **Support Spaces Perspective**



Support Space

### **Support Spaces Section**





### Assignment 10 - Design Synthesis Studies



# Entry/ Reception

### Entry/ Reception



### Lounge



### Lounge



### Lounge



## Service Counter

### Service Counter



### Service Counter







Assignment 11 Furniture and Finish Palette – Option 1





Assignment 11 Furniture and Finish Palette – Option 2





Assignment 12- Lighting Model