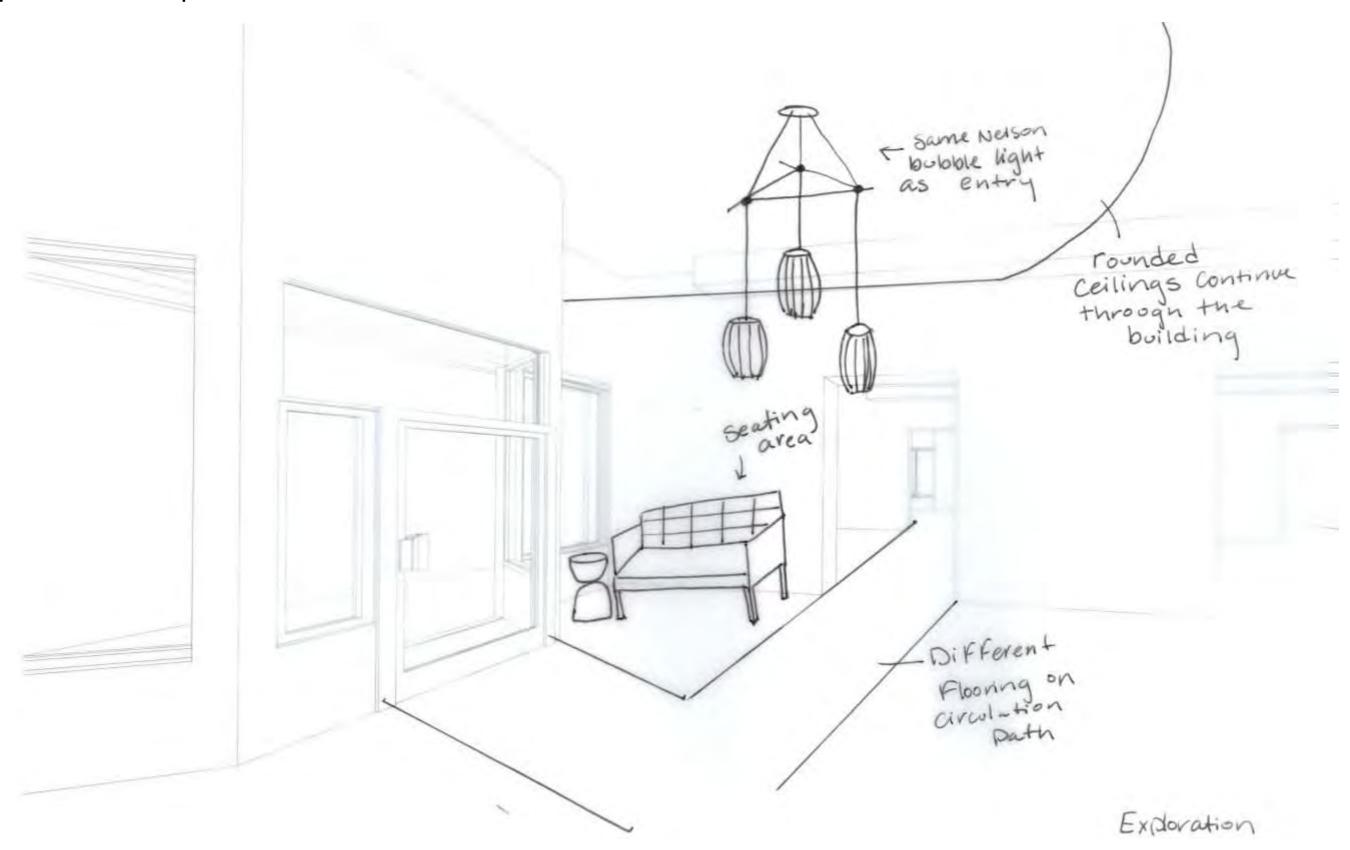

### **Exploration Perspective** & bubble fixture as entry rounded Display Shelves Work-1 Station

Exploration

### **Exploration Perspective**