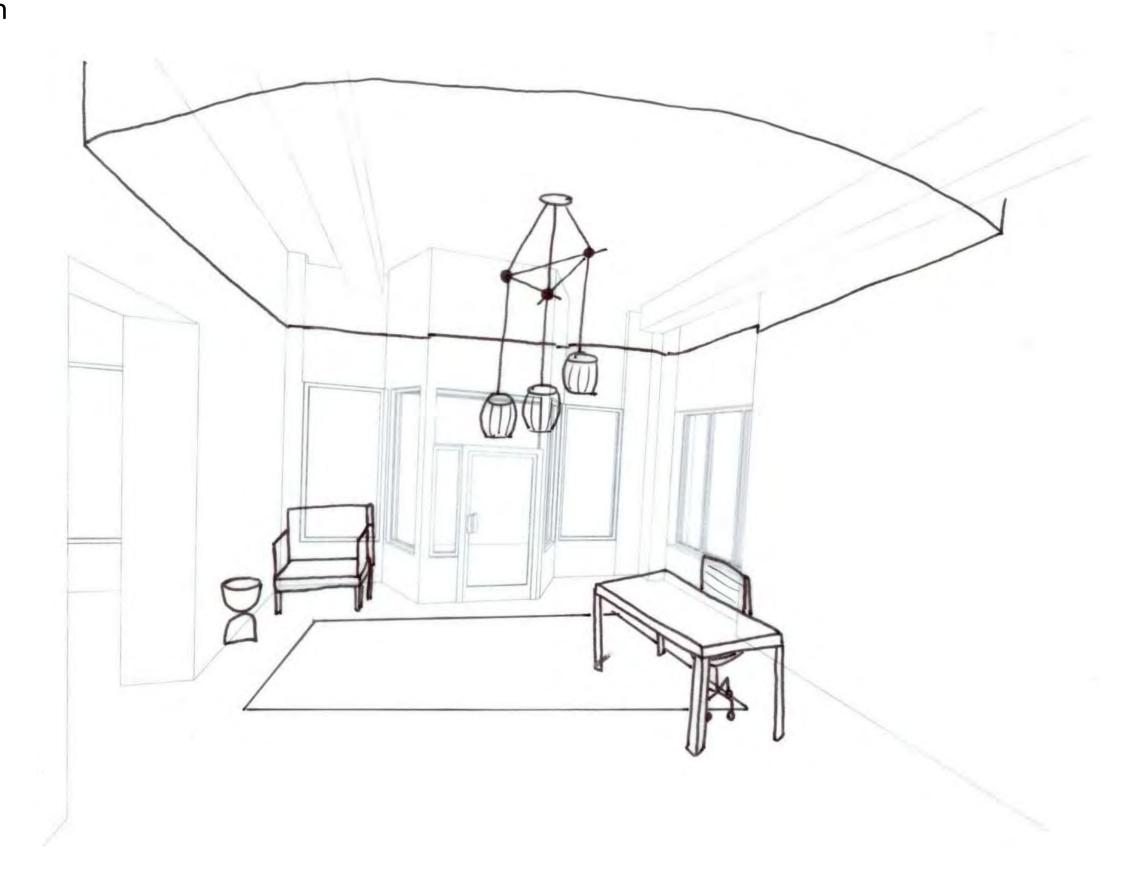

### Portfolio 2

IDSN 3102 Fall Semester

Natalya Hall

### Assignment 6- Circulation Plans





Assignment 7 – Ductwork Location



Assignment 8 – Space Plan Sketches







Assignment 9 – Problem Resolution Sketches



Ceiling/ Daylighting

Perspective



Ceiling Daylighting

### Ceiling/ Daylighting Section





### Ceiling/ Daylighting Plan













Entry Plan



### **Exploration Perspective** & bubble fixture as entry rounded Display Shelves Work-1 Station

Exploration

### **Exploration Perspective**







### **Support Spaces Perspective**



### **Support Spaces Perspective**



Support Space

### **Support Spaces Section**





### Assignment 10 - Design Synthesis Studies



# Entry/ Reception

### Entry/ Reception



### Lounge



### Lounge



### Lounge



## Service Counter

### Service Counter



### Service Counter







Assignment 11 Furniture and Finish Palette – Option 1





Assignment 11 Furniture and Finish Palette – Option 2





Assignment 12- Lighting Model