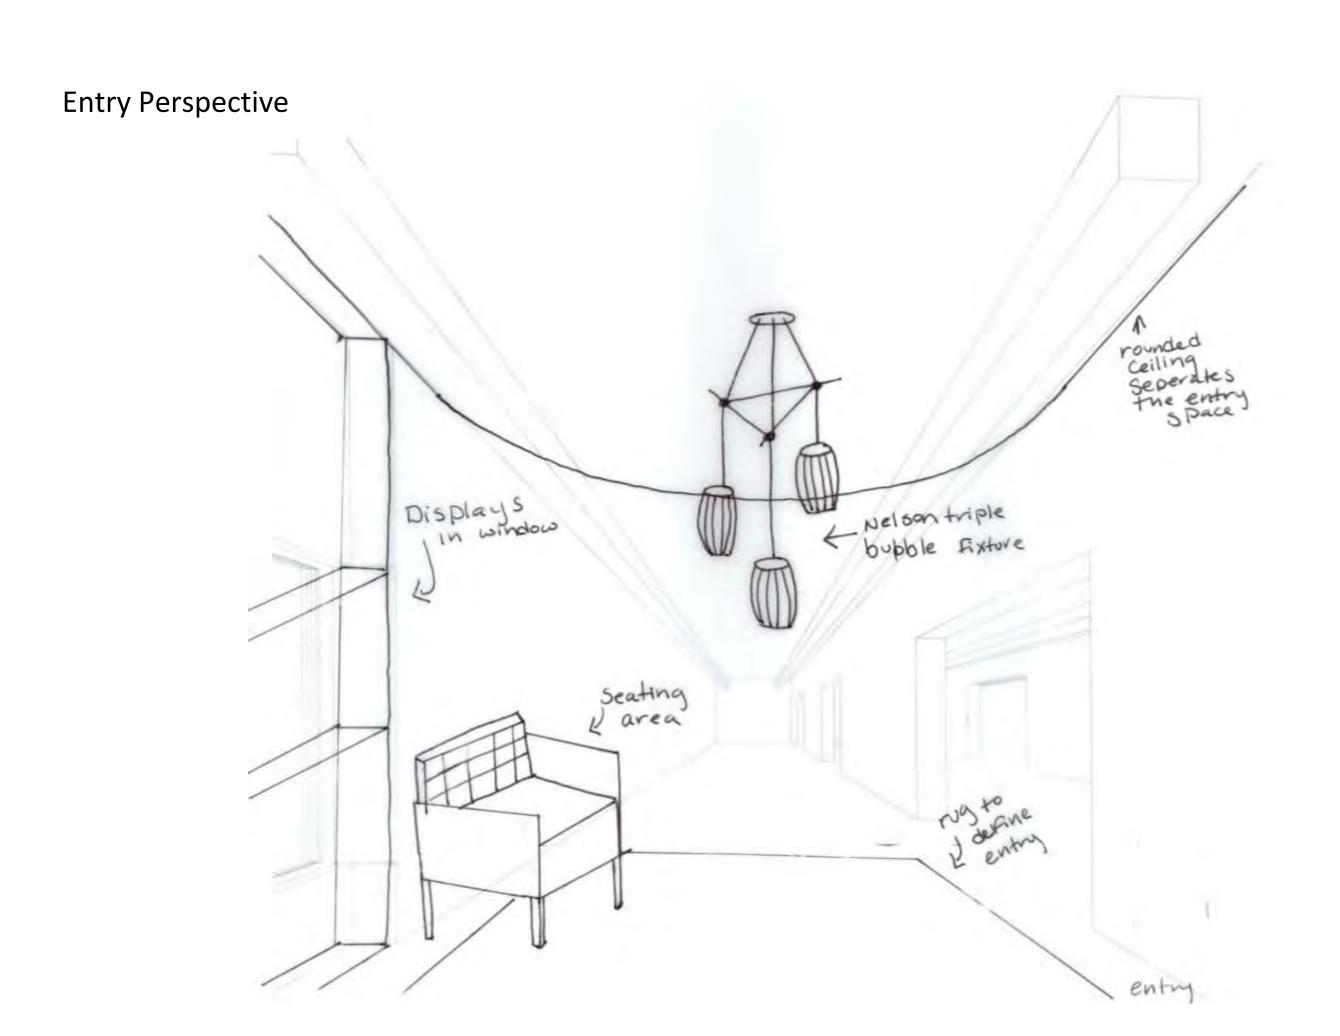

### Portfolio 2

IDSN 3102 Fall Semester

Natalya Hall

### Assignment 6- Circulation Plans





Assignment 7 – Ductwork Location



Assignment 8 – Space Plan Sketches







Assignment 9 – Problem Resolution Sketches



Ceiling/ Daylighting

Perspective



Ceiling Daylighting

### Ceiling/ Daylighting Section





### Ceiling/ Daylighting Plan













Entry Plan



### **Exploration Perspective** & bubble fixture as entry rounded Display Shelves Work-1 Station

Exploration

### **Exploration Perspective**







### **Support Spaces Perspective**



### **Support Spaces Perspective**



Support Space

### **Support Spaces Section**





### Assignment 10 - Design Synthesis Studies



# Entry/ Reception

### Entry/ Reception



### Lounge



### Lounge



### Lounge



## Service Counter

### Service Counter



### Service Counter







Assignment 11 Furniture and Finish Palette – Option 1





Assignment 11 Furniture and Finish Palette – Option 2





Assignment 12- Lighting Model