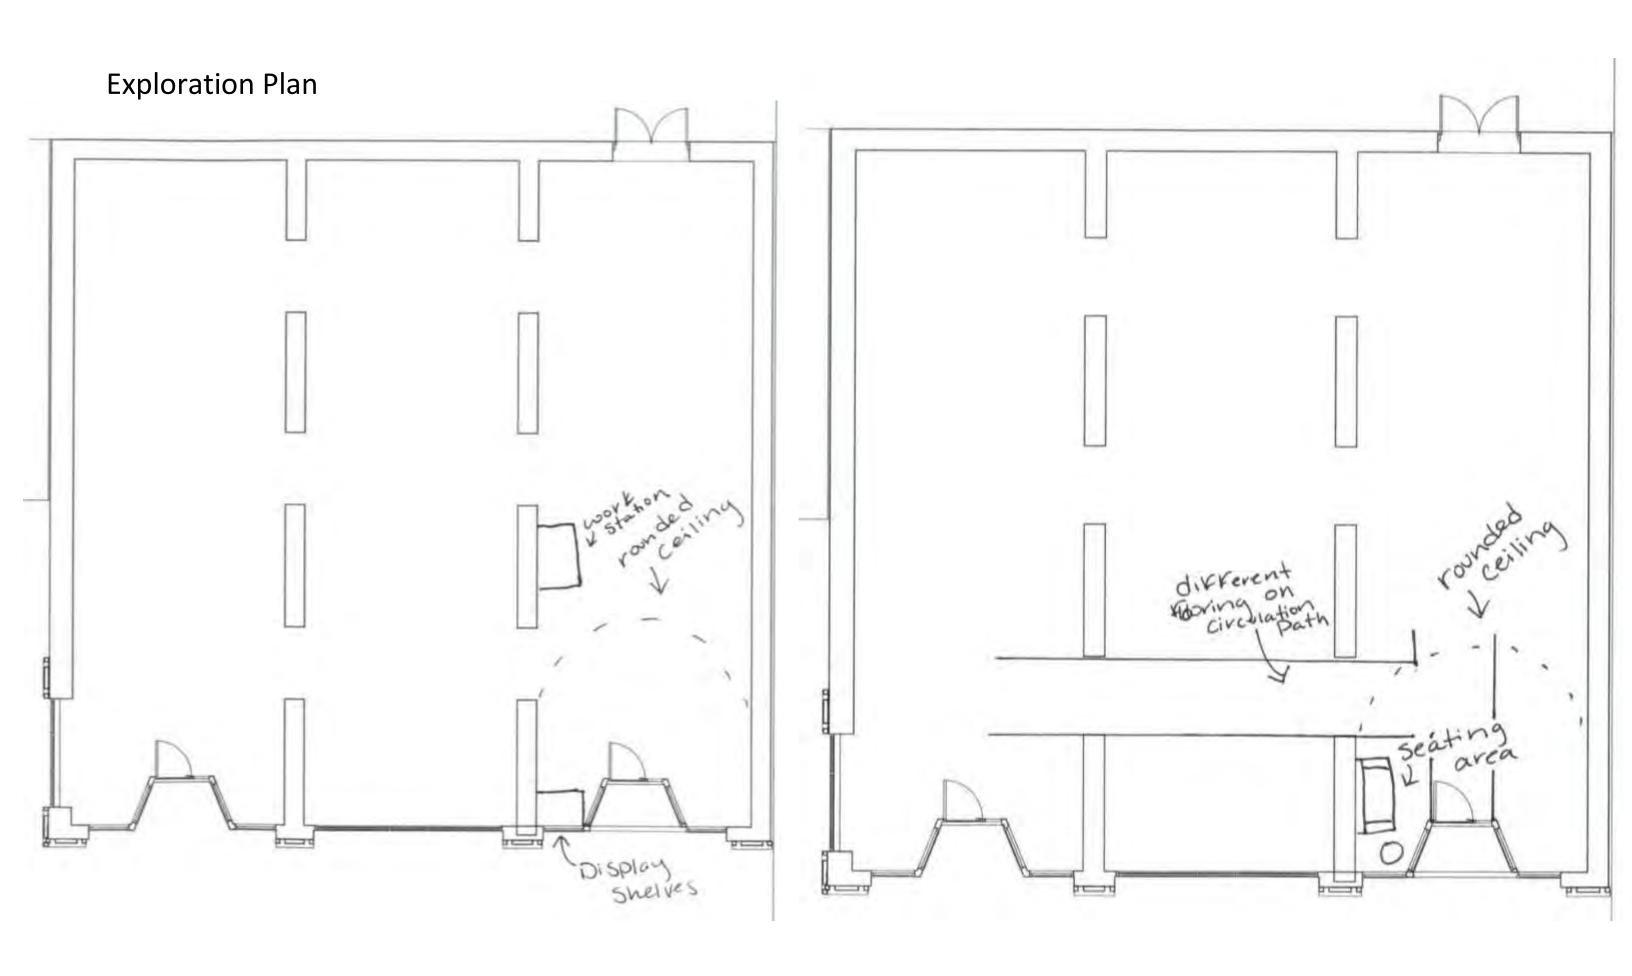

### Portfolio 2

IDSN 3102 Fall Semester

Natalya Hall

### Assignment 6- Circulation Plans





Assignment 7 – Ductwork Location



Assignment 8 – Space Plan Sketches







Assignment 9 – Problem Resolution Sketches



Ceiling/ Daylighting

Perspective



Ceiling Daylighting

### Ceiling/ Daylighting Section





### Ceiling/ Daylighting Plan













Entry Plan



### **Exploration Perspective** & bubble fixture as entry rounded Display Shelves Work-1 Station

Exploration

### **Exploration Perspective**







### **Support Spaces Perspective**



### **Support Spaces Perspective**



Support Space

### **Support Spaces Section**





### Assignment 10 - Design Synthesis Studies



# Entry/ Reception

### Entry/ Reception



### Lounge



### Lounge



### Lounge



## Service Counter

### Service Counter



### Service Counter







Assignment 11 Furniture and Finish Palette – Option 1





Assignment 11 Furniture and Finish Palette – Option 2





Assignment 12- Lighting Model