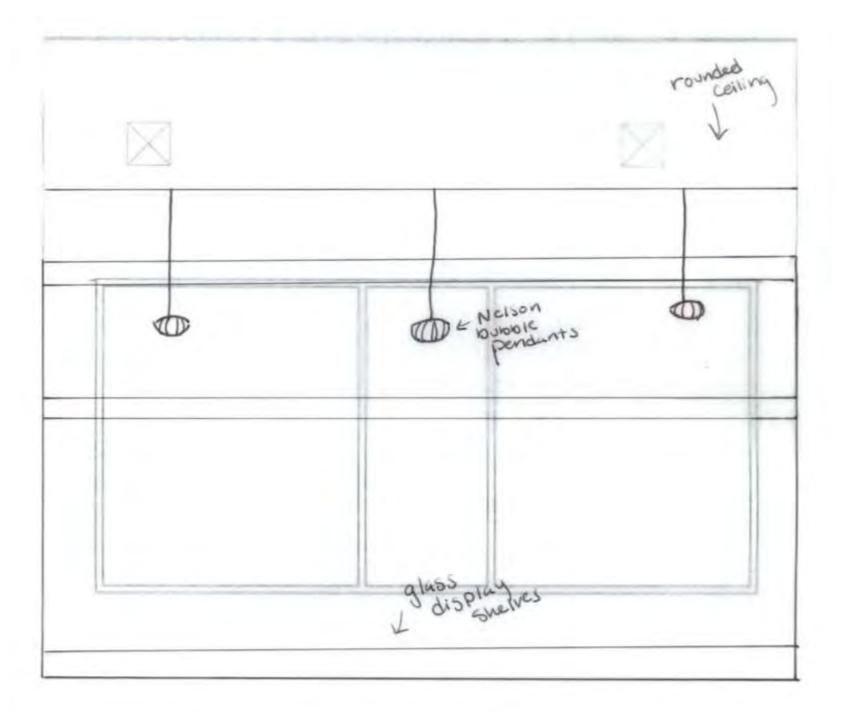

### Portfolio 2

IDSN 3102 Fall Semester

Natalya Hall

### Assignment 6- Circulation Plans





Assignment 7 – Ductwork Location



Assignment 8 – Space Plan Sketches







Assignment 9 – Problem Resolution Sketches



Ceiling/ Daylighting

Perspective



Ceiling Daylighting

### Ceiling/ Daylighting Section





### Ceiling/ Daylighting Plan













Entry Plan



### **Exploration Perspective** & bubble fixture as entry rounded Display Shelves Work-1 Station

Exploration

### **Exploration Perspective**







### **Support Spaces Perspective**



### **Support Spaces Perspective**



Support Space

### **Support Spaces Section**





### Assignment 10 - Design Synthesis Studies



# Entry/ Reception

### Entry/ Reception



### Lounge



### Lounge



### Lounge



## Service Counter

### Service Counter



### Service Counter







Assignment 11 Furniture and Finish Palette – Option 1





Assignment 11 Furniture and Finish Palette – Option 2





Assignment 12- Lighting Model