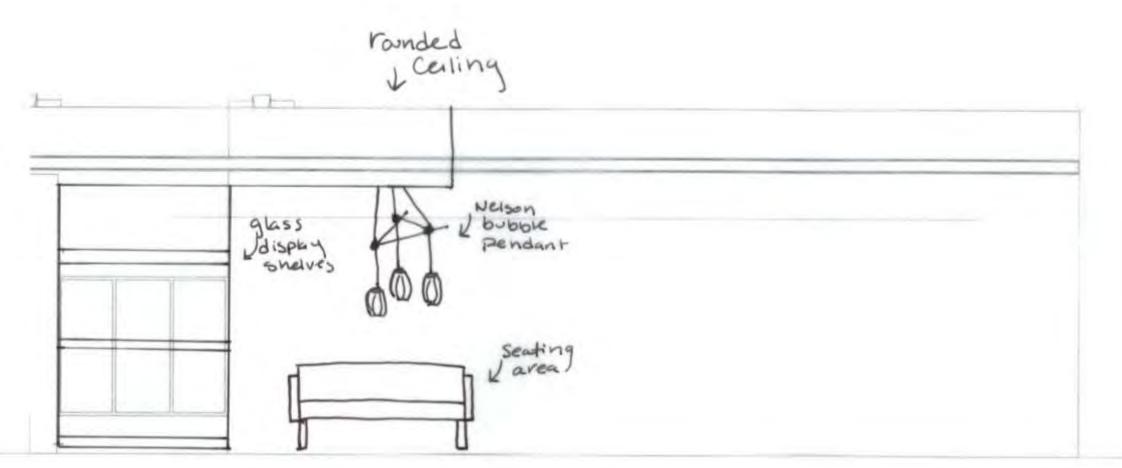

### Portfolio 2

IDSN 3102 Fall Semester

Natalya Hall

### Assignment 6- Circulation Plans





Assignment 7 – Ductwork Location



Assignment 8 – Space Plan Sketches







Assignment 9 – Problem Resolution Sketches



Ceiling/ Daylighting

Perspective



Ceiling Daylighting

### Ceiling/ Daylighting Section





### Ceiling/ Daylighting Plan













Entry Plan



### **Exploration Perspective** & bubble fixture as entry rounded Display Shelves Work-1 Station

Exploration

### **Exploration Perspective**







### **Support Spaces Perspective**



### **Support Spaces Perspective**



Support Space

### **Support Spaces Section**





### Assignment 10 - Design Synthesis Studies



# Entry/ Reception

### Entry/ Reception



### Lounge



### Lounge



### Lounge



## Service Counter

### Service Counter



### Service Counter







Assignment 11 Furniture and Finish Palette – Option 1





Assignment 11 Furniture and Finish Palette – Option 2





Assignment 12- Lighting Model