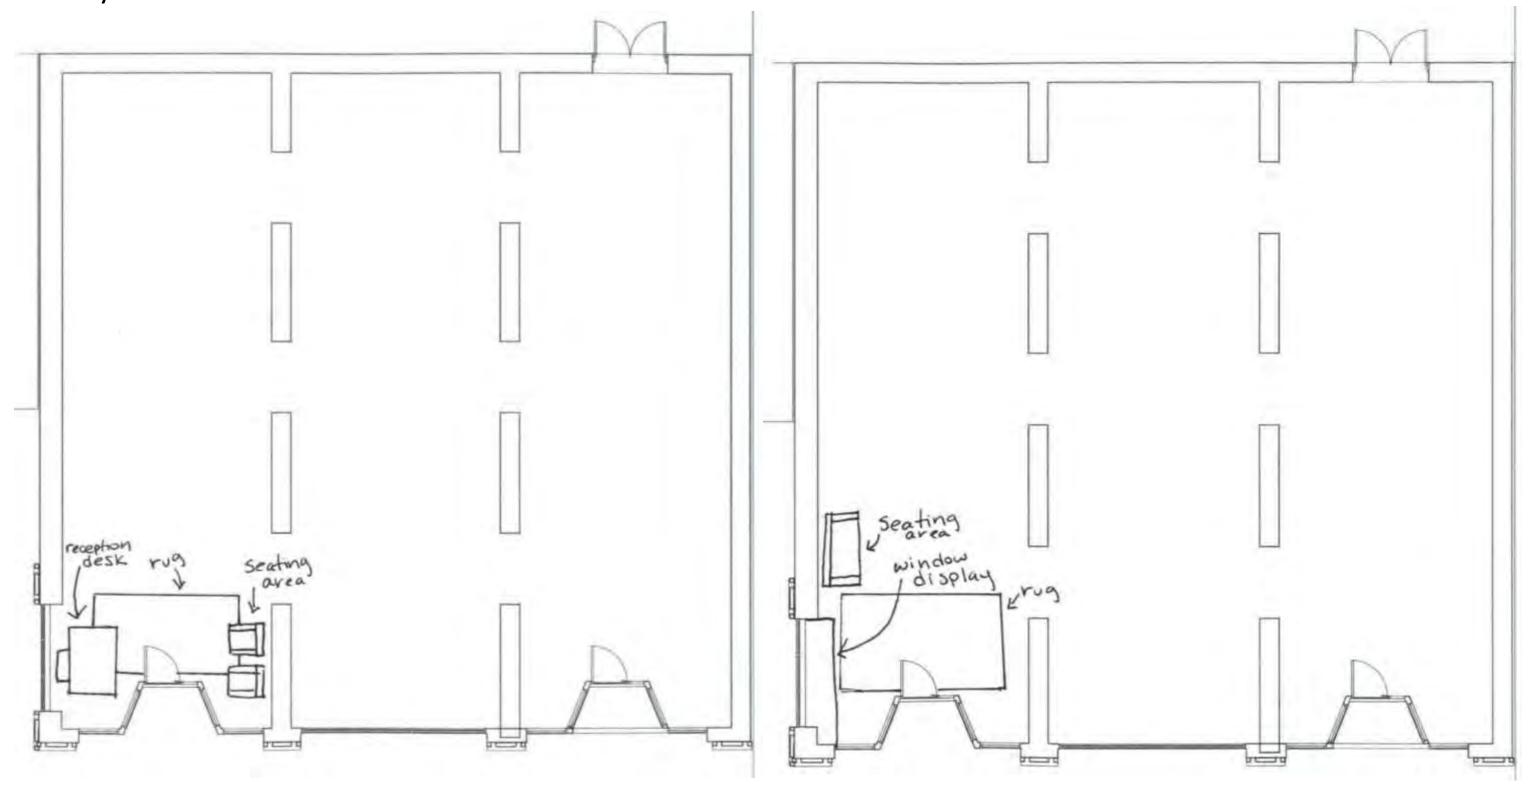

### Portfolio 2

IDSN 3102 Fall Semester

Natalya Hall

### Assignment 6- Circulation Plans





Assignment 7 – Ductwork Location



Assignment 8 – Space Plan Sketches







Assignment 9 – Problem Resolution Sketches



Ceiling/ Daylighting

Perspective



Ceiling Daylighting

### Ceiling/ Daylighting Section





### Ceiling/ Daylighting Plan













Entry Plan



### **Exploration Perspective** & bubble fixture as entry rounded Display Shelves Work-1 Station

Exploration

### **Exploration Perspective**







### **Support Spaces Perspective**



### **Support Spaces Perspective**



Support Space

### **Support Spaces Section**





### Assignment 10 - Design Synthesis Studies



# Entry/ Reception

### Entry/ Reception



### Lounge



### Lounge



### Lounge



## Service Counter

### Service Counter



### Service Counter







Assignment 11 Furniture and Finish Palette – Option 1





Assignment 11 Furniture and Finish Palette – Option 2





Assignment 12- Lighting Model