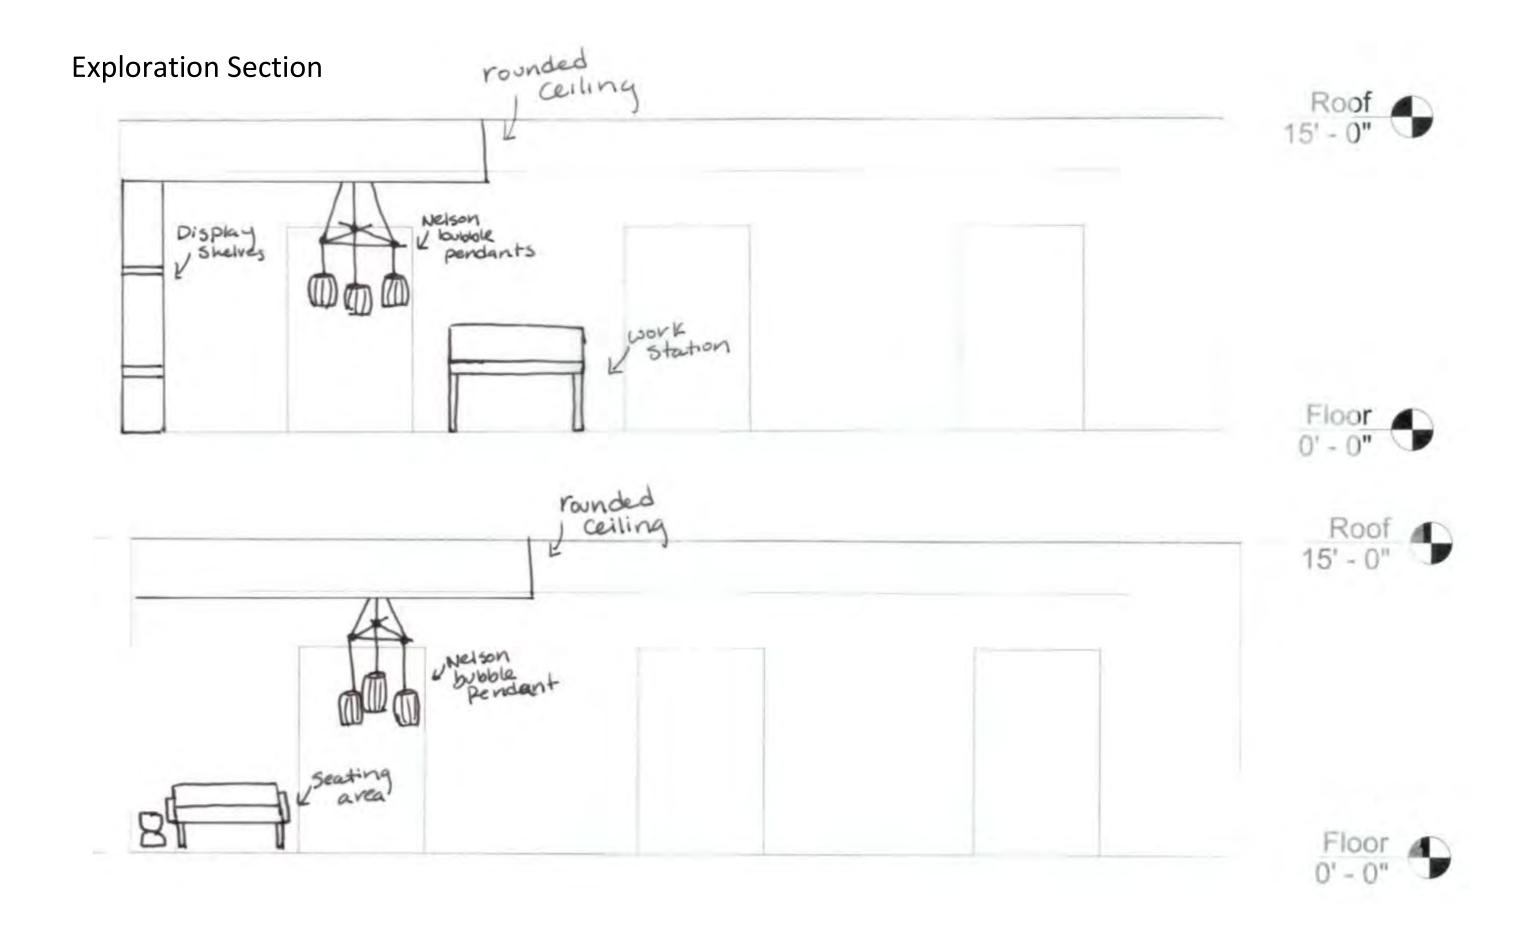

### Portfolio 2

IDSN 3102 Fall Semester

Natalya Hall

### Assignment 6- Circulation Plans





Assignment 7 – Ductwork Location



Assignment 8 – Space Plan Sketches







Assignment 9 – Problem Resolution Sketches



Ceiling/ Daylighting

Perspective



Ceiling Daylighting

### Ceiling/ Daylighting Section





### Ceiling/ Daylighting Plan













Entry Plan



### **Exploration Perspective** & bubble fixture as entry rounded Display Shelves Work-1 Station

Exploration

### **Exploration Perspective**







### **Support Spaces Perspective**



### **Support Spaces Perspective**



Support Space

### **Support Spaces Section**





### Assignment 10 - Design Synthesis Studies



# Entry/ Reception

### Entry/ Reception



### Lounge



### Lounge



### Lounge



## Service Counter

### Service Counter



### Service Counter







Assignment 11 Furniture and Finish Palette – Option 1





Assignment 11 Furniture and Finish Palette – Option 2





Assignment 12- Lighting Model