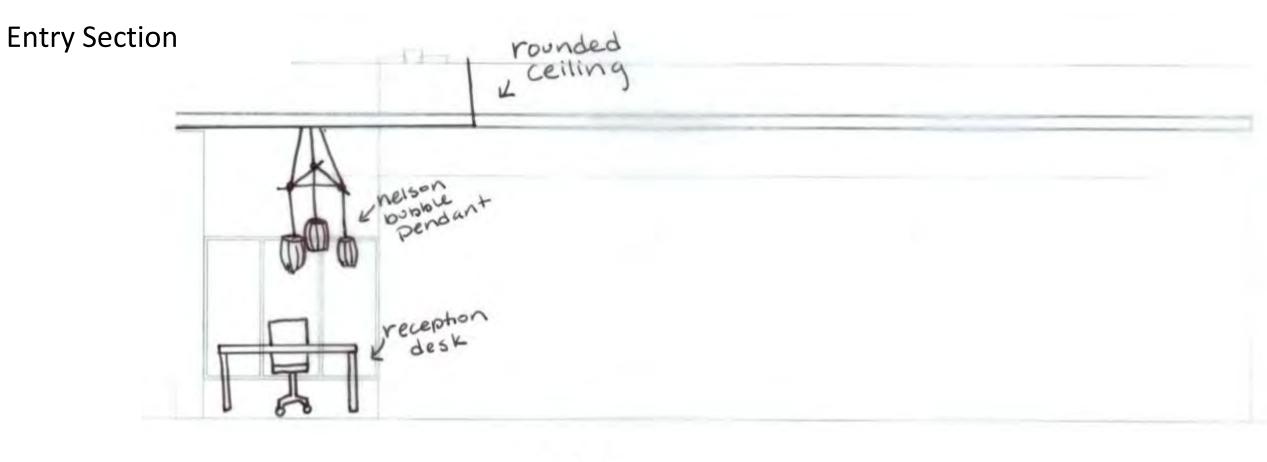

### Portfolio 2

IDSN 3102 Fall Semester

Natalya Hall

### Assignment 6- Circulation Plans





Assignment 7 – Ductwork Location



Assignment 8 – Space Plan Sketches







Assignment 9 – Problem Resolution Sketches



Ceiling/ Daylighting

Perspective



Ceiling Daylighting

### Ceiling/ Daylighting Section





### Ceiling/ Daylighting Plan













Entry Plan



### **Exploration Perspective** & bubble fixture as entry rounded Display Shelves Work-1 Station

Exploration

### **Exploration Perspective**







### **Support Spaces Perspective**



### **Support Spaces Perspective**



Support Space

### **Support Spaces Section**





### Assignment 10 - Design Synthesis Studies



# Entry/ Reception

### Entry/ Reception



### Lounge



### Lounge



### Lounge



## Service Counter

### Service Counter



### Service Counter







Assignment 11 Furniture and Finish Palette – Option 1





Assignment 11 Furniture and Finish Palette – Option 2





Assignment 12- Lighting Model