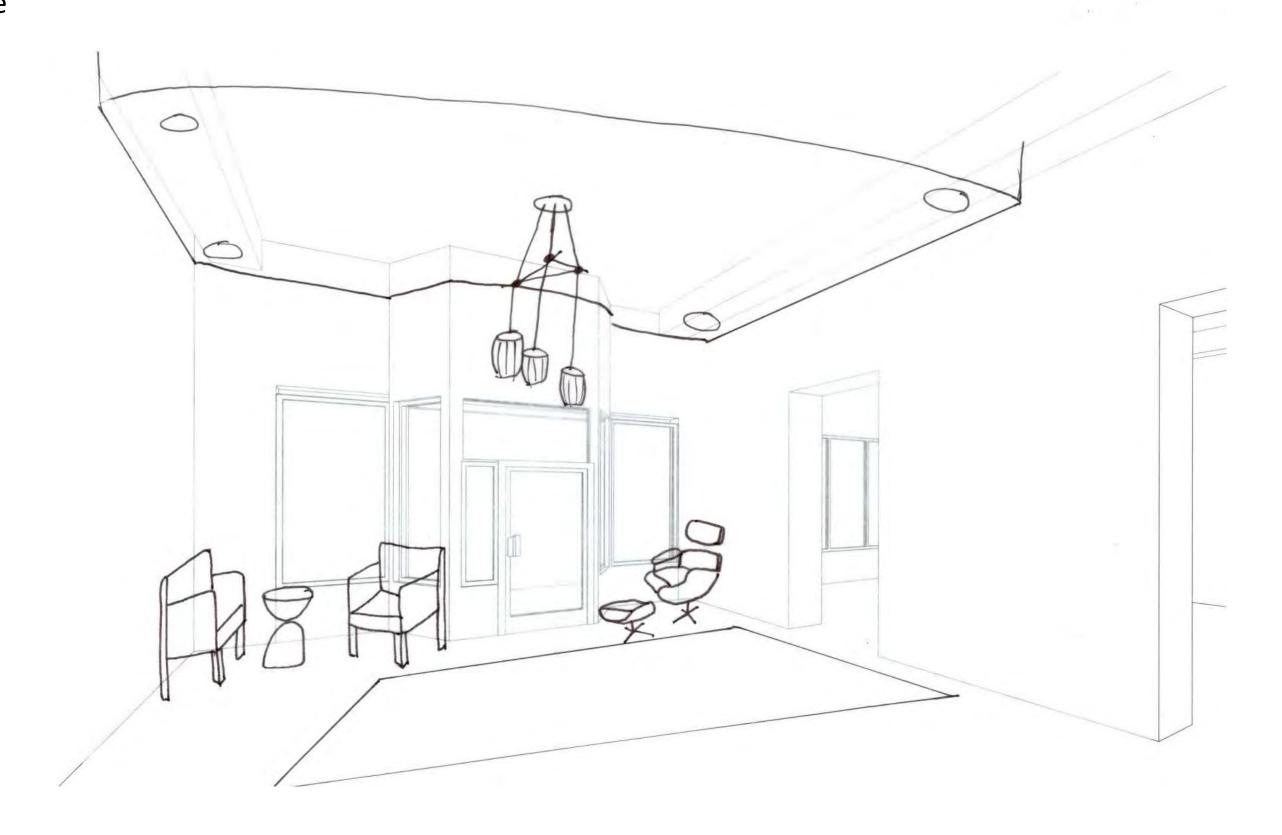

### Portfolio 2

IDSN 3102 Fall Semester

Natalya Hall

### Assignment 6- Circulation Plans





Assignment 7 – Ductwork Location



Assignment 8 – Space Plan Sketches







Assignment 9 – Problem Resolution Sketches



Ceiling/ Daylighting

Perspective



Ceiling Daylighting

### Ceiling/ Daylighting Section





### Ceiling/ Daylighting Plan













Entry Plan



### **Exploration Perspective** & bubble fixture as entry rounded Display Shelves Work-1 Station

Exploration

### **Exploration Perspective**







### **Support Spaces Perspective**



### **Support Spaces Perspective**



Support Space

### **Support Spaces Section**





### Assignment 10 - Design Synthesis Studies



# Entry/ Reception

### Entry/ Reception



### Lounge



### Lounge



### Lounge



## Service Counter

### Service Counter



### Service Counter







Assignment 11 Furniture and Finish Palette – Option 1





Assignment 11 Furniture and Finish Palette – Option 2





Assignment 12- Lighting Model