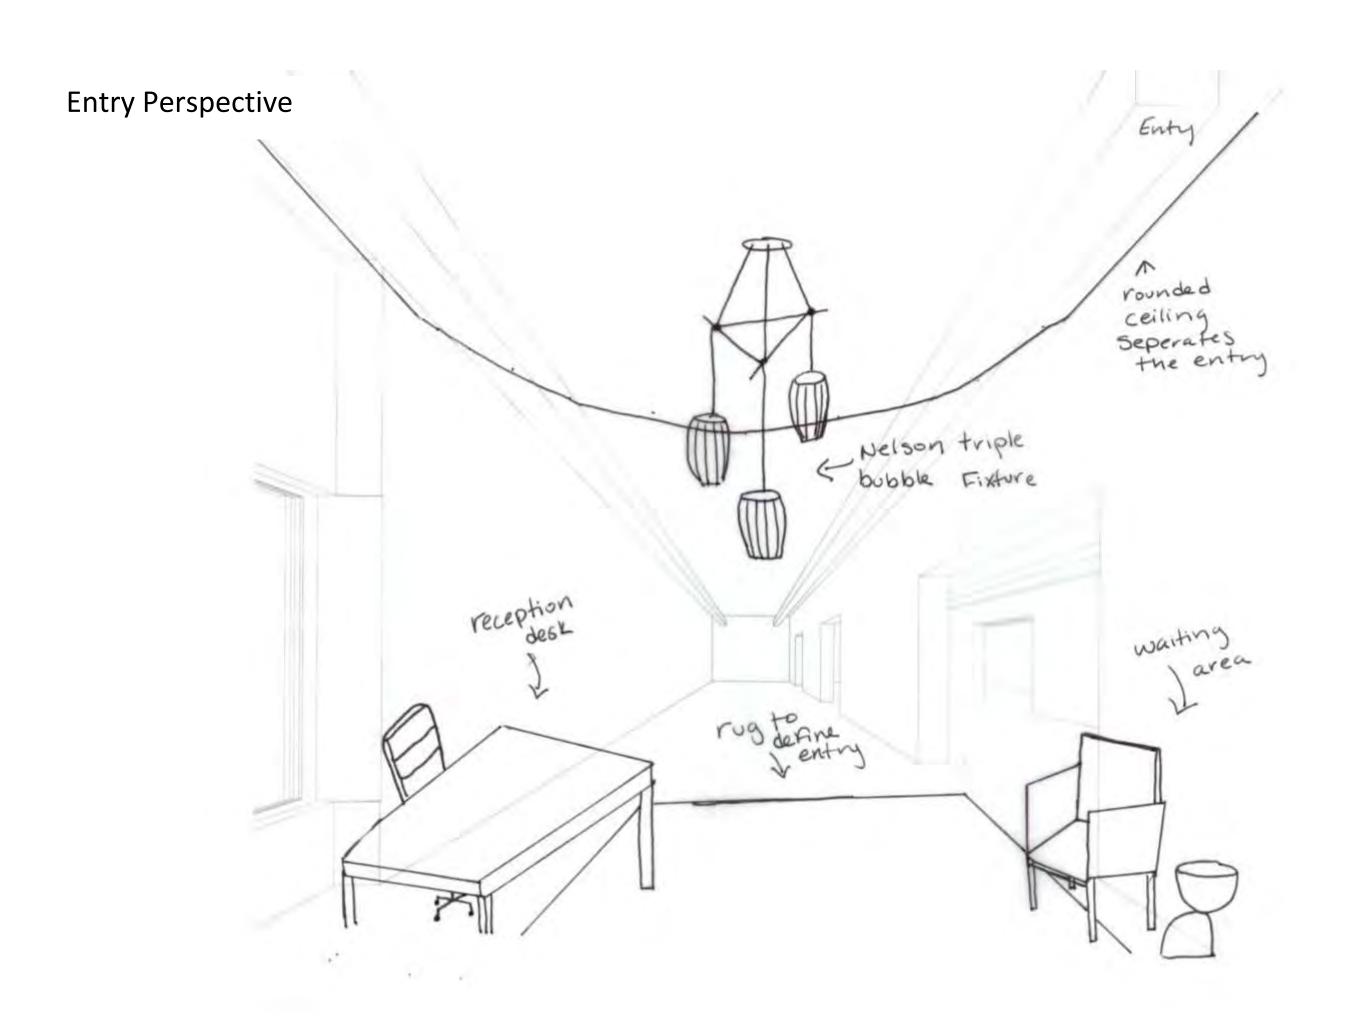

### Portfolio 2

IDSN 3102 Fall Semester

Natalya Hall

### Assignment 6- Circulation Plans





Assignment 7 – Ductwork Location



Assignment 8 – Space Plan Sketches







Assignment 9 – Problem Resolution Sketches



Ceiling/ Daylighting

Perspective



Ceiling Daylighting

### Ceiling/ Daylighting Section





### Ceiling/ Daylighting Plan













Entry Plan



### **Exploration Perspective** & bubble fixture as entry rounded Display Shelves Work-1 Station

Exploration

### **Exploration Perspective**







### **Support Spaces Perspective**



### **Support Spaces Perspective**



Support Space

### **Support Spaces Section**





### Assignment 10 - Design Synthesis Studies



# Entry/ Reception

### Entry/ Reception



### Lounge



### Lounge



### Lounge



## Service Counter

### Service Counter



### Service Counter







Assignment 11 Furniture and Finish Palette – Option 1





Assignment 11 Furniture and Finish Palette – Option 2





Assignment 12- Lighting Model