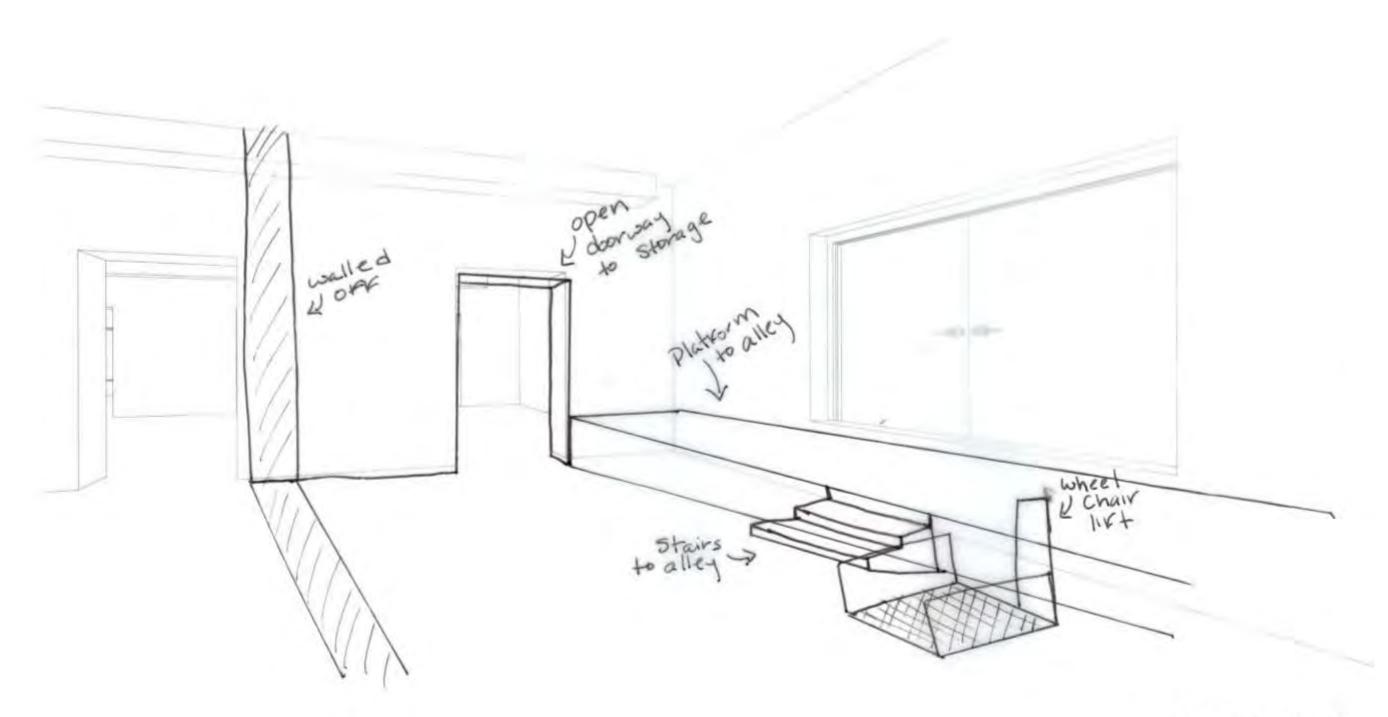

### Portfolio 2

IDSN 3102 Fall Semester

Natalya Hall

### Assignment 6- Circulation Plans





Assignment 7 – Ductwork Location



Assignment 8 – Space Plan Sketches







Assignment 9 – Problem Resolution Sketches



Ceiling/ Daylighting

Perspective



Ceiling Daylighting

### Ceiling/ Daylighting Section





### Ceiling/ Daylighting Plan













Entry Plan



### **Exploration Perspective** & bubble fixture as entry rounded Display Shelves Work-1 Station

Exploration

### **Exploration Perspective**







### **Support Spaces Perspective**



### **Support Spaces Perspective**



Support Space

### **Support Spaces Section**





### Assignment 10 - Design Synthesis Studies



# Entry/ Reception

### Entry/ Reception



### Lounge



### Lounge



### Lounge



## Service Counter

### Service Counter



### Service Counter







Assignment 11 Furniture and Finish Palette – Option 1





Assignment 11 Furniture and Finish Palette – Option 2





Assignment 12- Lighting Model