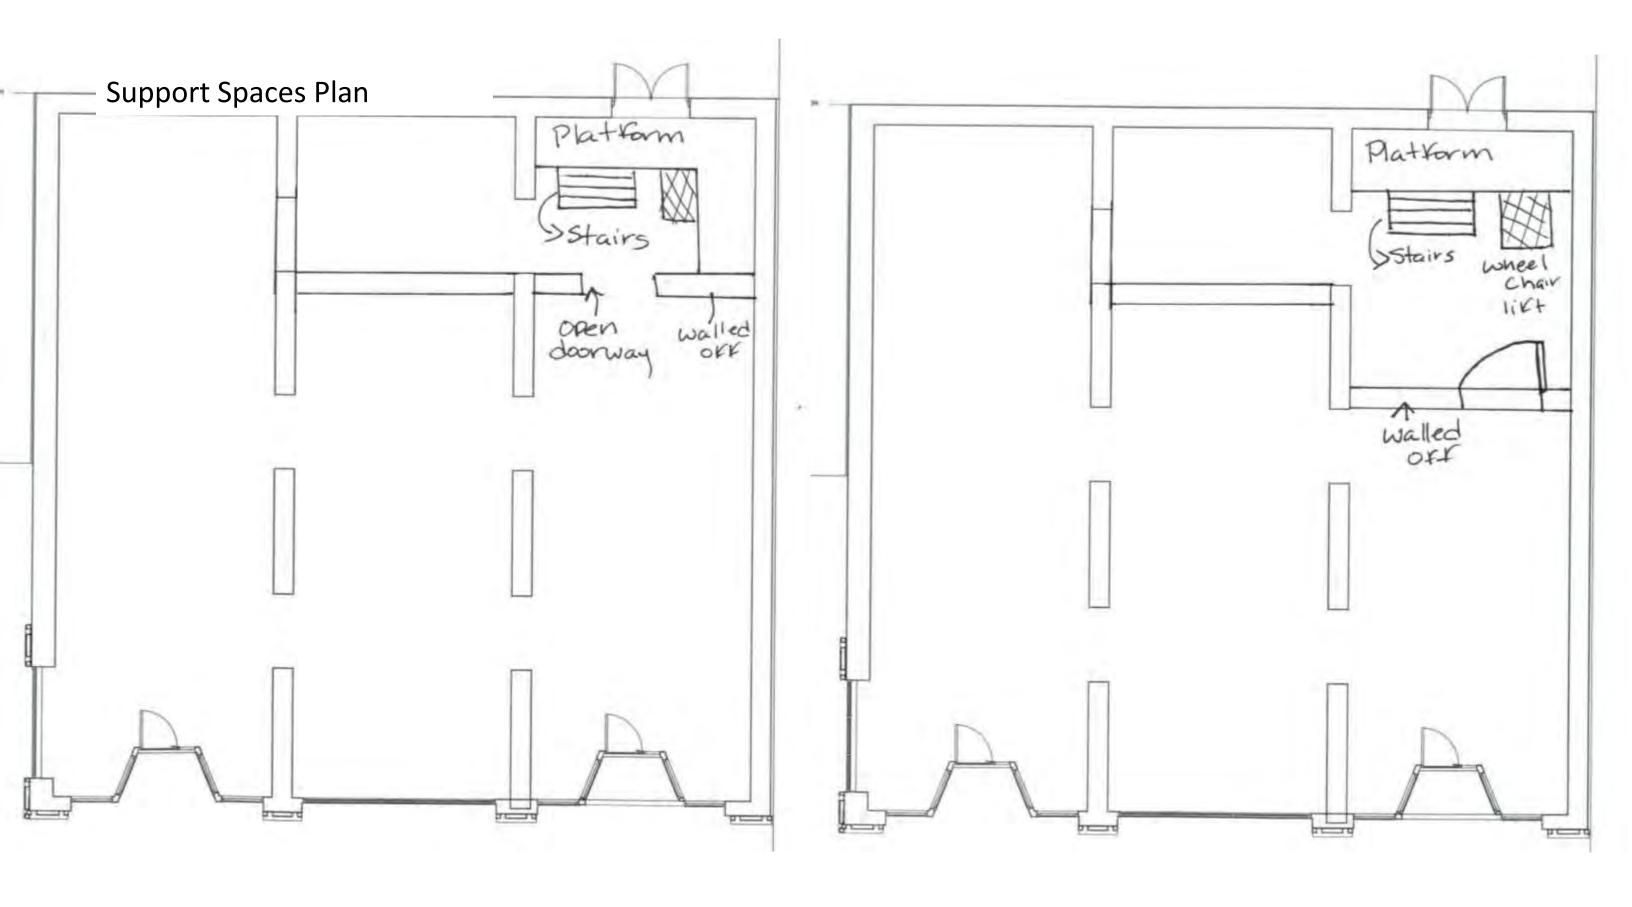

### Portfolio 2

IDSN 3102 Fall Semester

Natalya Hall

### Assignment 6- Circulation Plans





Assignment 7 – Ductwork Location



Assignment 8 – Space Plan Sketches







Assignment 9 – Problem Resolution Sketches



Ceiling/ Daylighting

Perspective



Ceiling Daylighting

### Ceiling/ Daylighting Section





### Ceiling/ Daylighting Plan













Entry Plan



### **Exploration Perspective** & bubble fixture as entry rounded Display Shelves Work-1 Station

Exploration

### **Exploration Perspective**







### **Support Spaces Perspective**



### **Support Spaces Perspective**



Support Space

### **Support Spaces Section**





### Assignment 10 - Design Synthesis Studies



# Entry/ Reception

### Entry/ Reception



### Lounge



### Lounge



### Lounge



## Service Counter

### Service Counter



### Service Counter







Assignment 11 Furniture and Finish Palette – Option 1





Assignment 11 Furniture and Finish Palette – Option 2





Assignment 12- Lighting Model