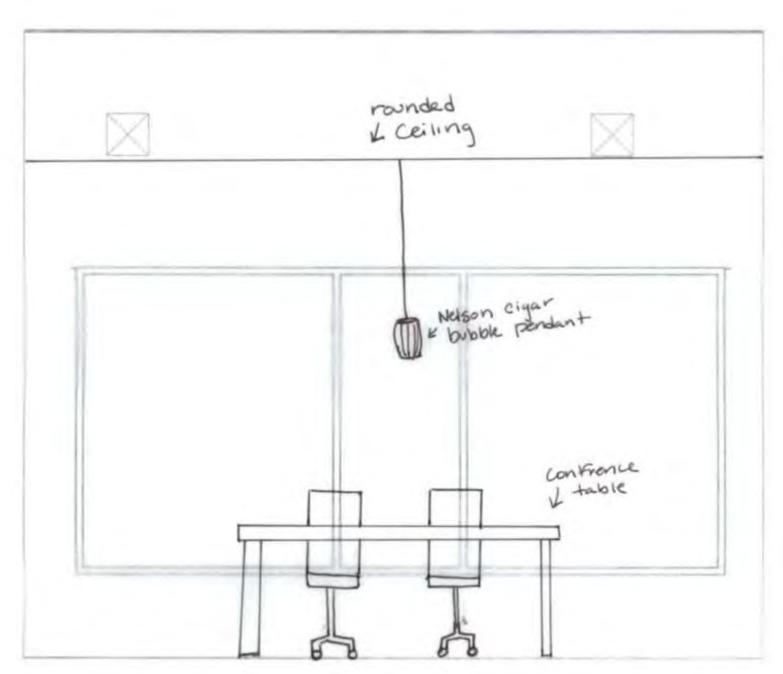

### Portfolio 2

IDSN 3102 Fall Semester

Natalya Hall

### Assignment 6- Circulation Plans





Assignment 7 – Ductwork Location



Assignment 8 – Space Plan Sketches







Assignment 9 – Problem Resolution Sketches



Ceiling/ Daylighting

Perspective



Ceiling Daylighting

### Ceiling/ Daylighting Section





### Ceiling/ Daylighting Plan













Entry Plan



### **Exploration Perspective** & bubble fixture as entry rounded Display Shelves Work-1 Station

Exploration

### **Exploration Perspective**







### **Support Spaces Perspective**



### **Support Spaces Perspective**



Support Space

### **Support Spaces Section**





### Assignment 10 - Design Synthesis Studies



# Entry/ Reception

### Entry/ Reception



### Lounge



### Lounge



### Lounge



## Service Counter

### Service Counter



### Service Counter







Assignment 11 Furniture and Finish Palette – Option 1





Assignment 11 Furniture and Finish Palette – Option 2





Assignment 12- Lighting Model