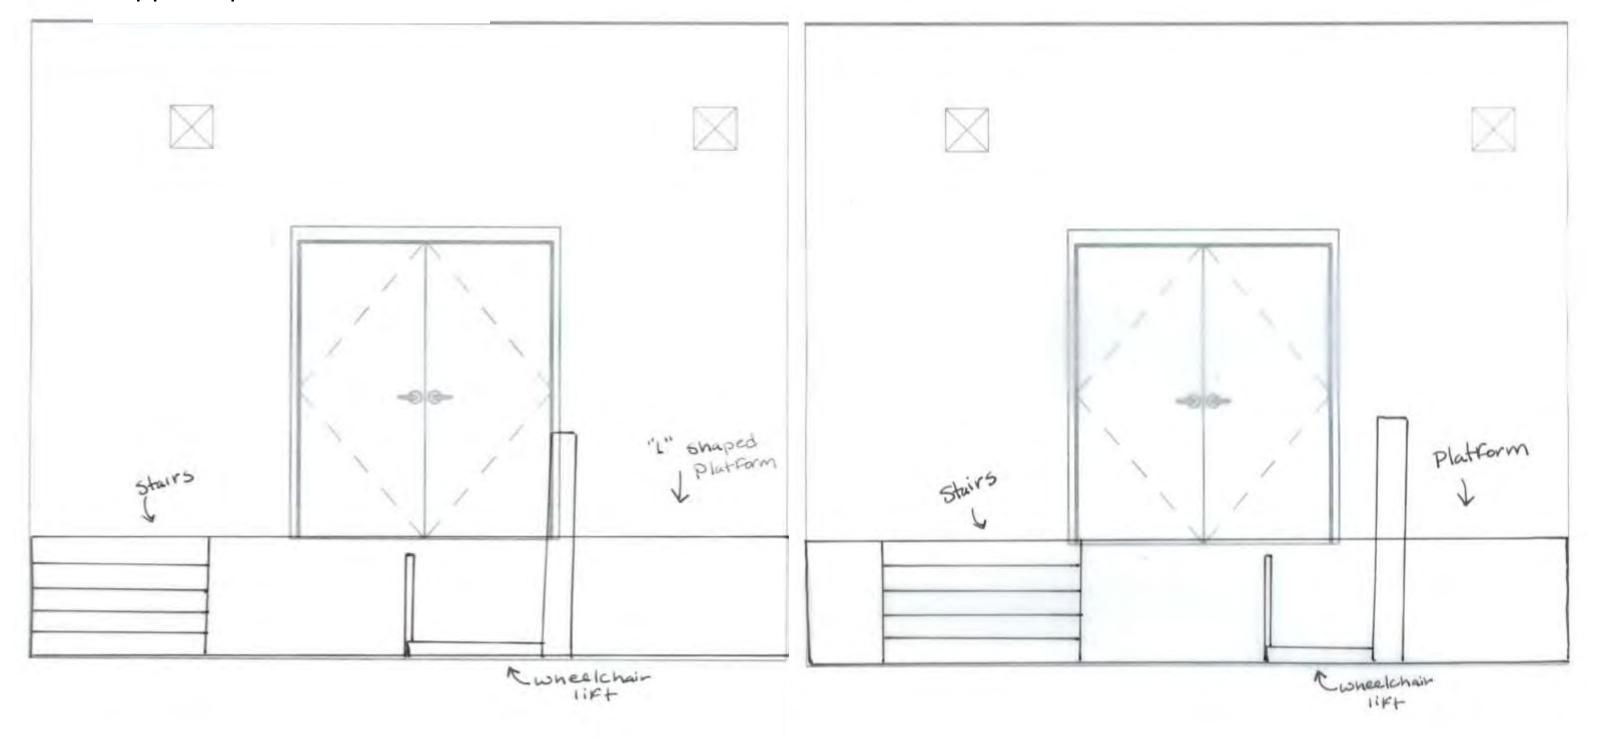

### Portfolio 2

IDSN 3102 Fall Semester

Natalya Hall

### Assignment 6- Circulation Plans





Assignment 7 – Ductwork Location



Assignment 8 – Space Plan Sketches







Assignment 9 – Problem Resolution Sketches



Ceiling/ Daylighting

Perspective



Ceiling Daylighting

### Ceiling/ Daylighting Section





### Ceiling/ Daylighting Plan













Entry Plan



### **Exploration Perspective** & bubble fixture as entry rounded Display Shelves Work-1 Station

Exploration

### **Exploration Perspective**







### **Support Spaces Perspective**



### **Support Spaces Perspective**



Support Space

### **Support Spaces Section**





### Assignment 10 - Design Synthesis Studies



# Entry/ Reception

### Entry/ Reception



### Lounge



### Lounge



### Lounge



## Service Counter

### Service Counter



### Service Counter







Assignment 11 Furniture and Finish Palette – Option 1





Assignment 11 Furniture and Finish Palette – Option 2





Assignment 12- Lighting Model