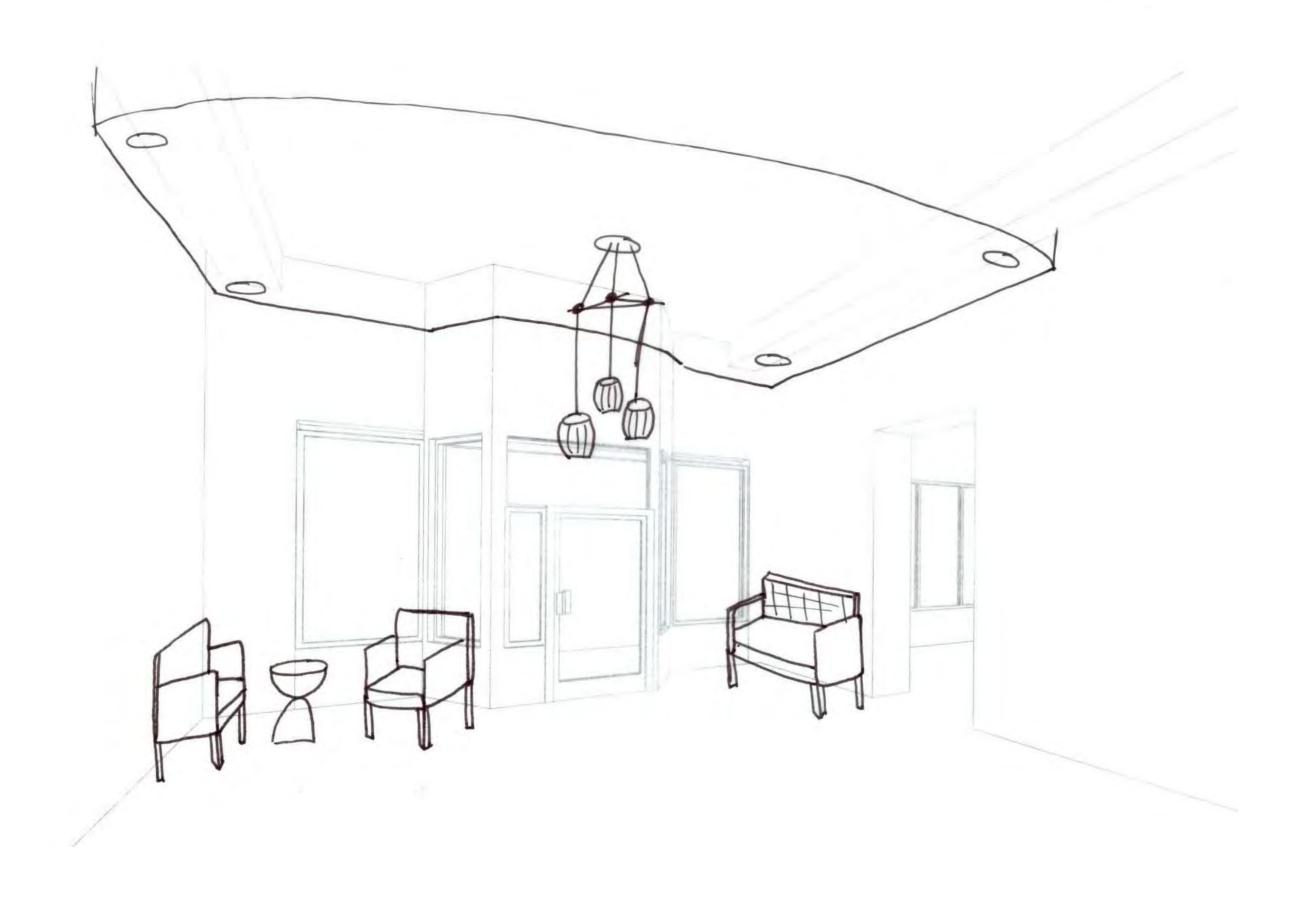

### Portfolio 2

IDSN 3102 Fall Semester

Natalya Hall

### Assignment 6- Circulation Plans





Assignment 7 – Ductwork Location



Assignment 8 – Space Plan Sketches







Assignment 9 – Problem Resolution Sketches



Ceiling/ Daylighting

Perspective



Ceiling Daylighting

### Ceiling/ Daylighting Section





### Ceiling/ Daylighting Plan













Entry Plan



### **Exploration Perspective** & bubble fixture as entry rounded Display Shelves Work-1 Station

Exploration

### **Exploration Perspective**







### **Support Spaces Perspective**



### **Support Spaces Perspective**



Support Space

### **Support Spaces Section**





### Assignment 10 - Design Synthesis Studies



# Entry/ Reception

### Entry/ Reception



### Lounge



### Lounge



### Lounge



## Service Counter

### Service Counter



### Service Counter







Assignment 11 Furniture and Finish Palette – Option 1





Assignment 11 Furniture and Finish Palette – Option 2





Assignment 12- Lighting Model