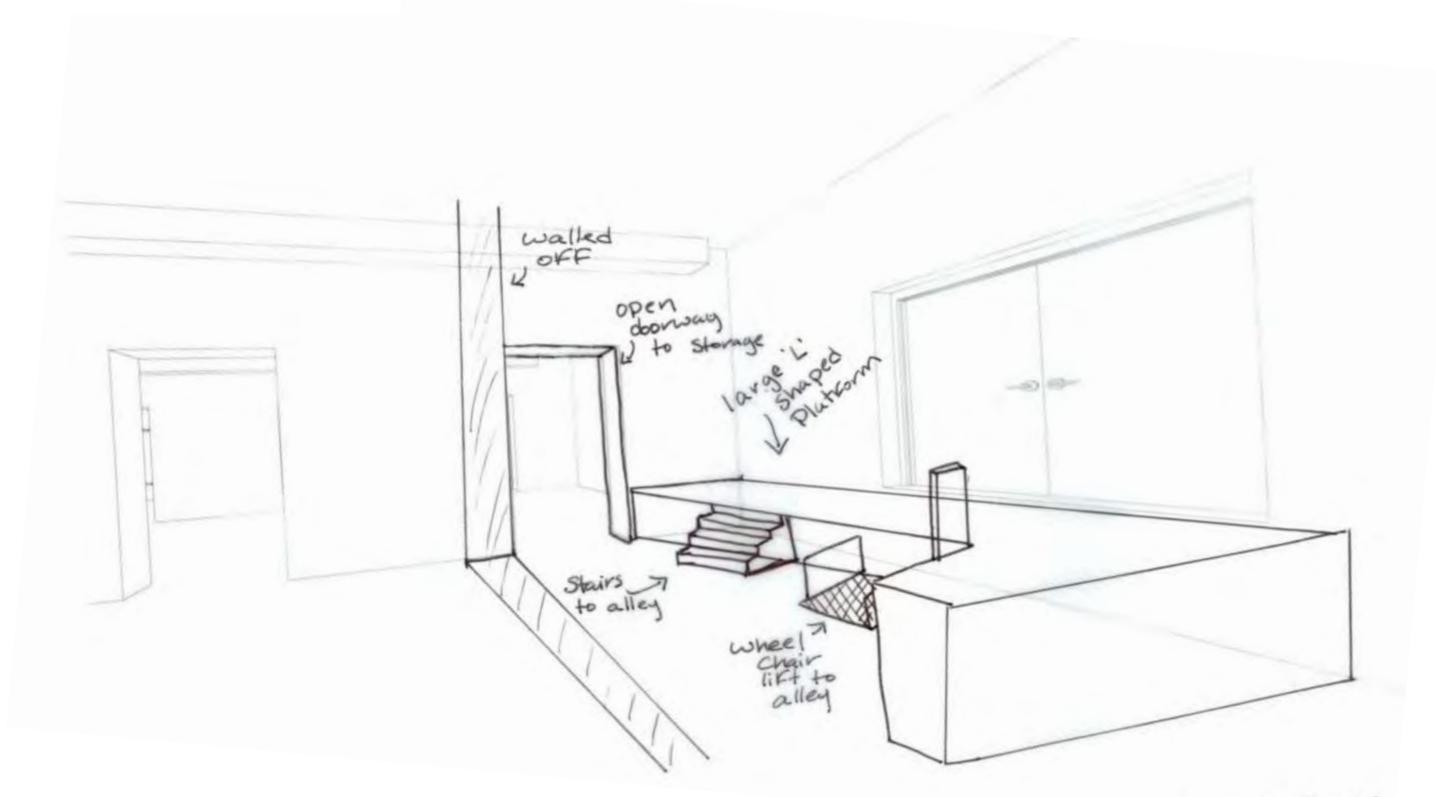

### Portfolio 2

IDSN 3102 Fall Semester

Natalya Hall

### Assignment 6- Circulation Plans





Assignment 7 – Ductwork Location



Assignment 8 – Space Plan Sketches







Assignment 9 – Problem Resolution Sketches



Ceiling/ Daylighting

Perspective



Ceiling Daylighting

### Ceiling/ Daylighting Section





### Ceiling/ Daylighting Plan













Entry Plan



### **Exploration Perspective** & bubble fixture as entry rounded Display Shelves Work-1 Station

Exploration

### **Exploration Perspective**







### **Support Spaces Perspective**



### **Support Spaces Perspective**



Support Space

### **Support Spaces Section**





### Assignment 10 - Design Synthesis Studies



# Entry/ Reception

### Entry/ Reception



### Lounge



### Lounge



### Lounge



## Service Counter

### Service Counter



### Service Counter







Assignment 11 Furniture and Finish Palette – Option 1





Assignment 11 Furniture and Finish Palette – Option 2





Assignment 12- Lighting Model