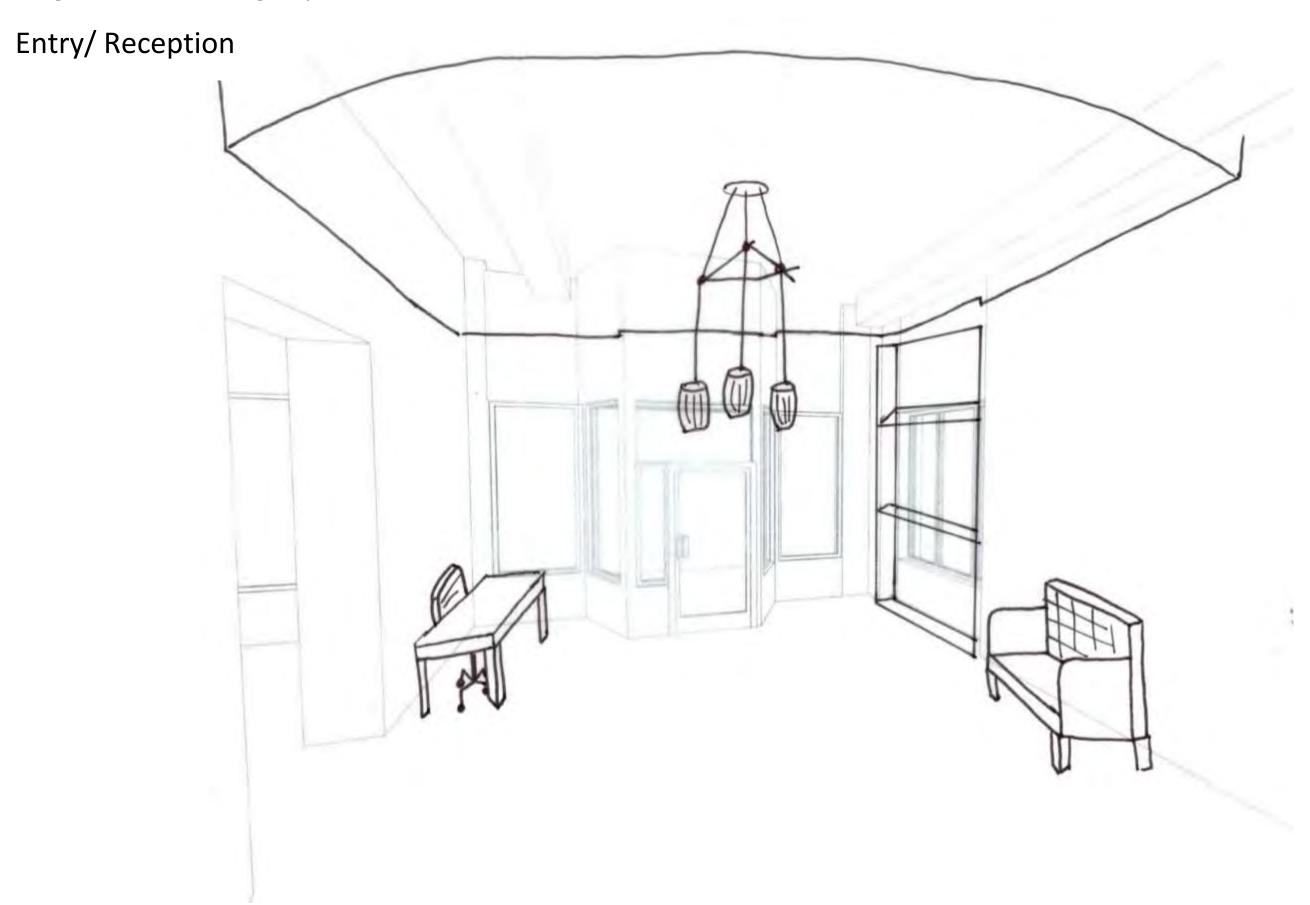

### Portfolio 2

IDSN 3102 Fall Semester

Natalya Hall

### Assignment 6- Circulation Plans





Assignment 7 – Ductwork Location



Assignment 8 – Space Plan Sketches







Assignment 9 – Problem Resolution Sketches



Ceiling/ Daylighting

Perspective



Ceiling Daylighting

### Ceiling/ Daylighting Section





### Ceiling/ Daylighting Plan













Entry Plan



### **Exploration Perspective** & bubble fixture as entry rounded Display Shelves Work-1 Station

Exploration

### **Exploration Perspective**







### **Support Spaces Perspective**



### **Support Spaces Perspective**



Support Space

### **Support Spaces Section**





### Assignment 10 - Design Synthesis Studies



# Entry/ Reception

### Entry/ Reception



### Lounge



### Lounge



### Lounge



## Service Counter

### Service Counter



### Service Counter







Assignment 11 Furniture and Finish Palette – Option 1





Assignment 11 Furniture and Finish Palette – Option 2





Assignment 12- Lighting Model