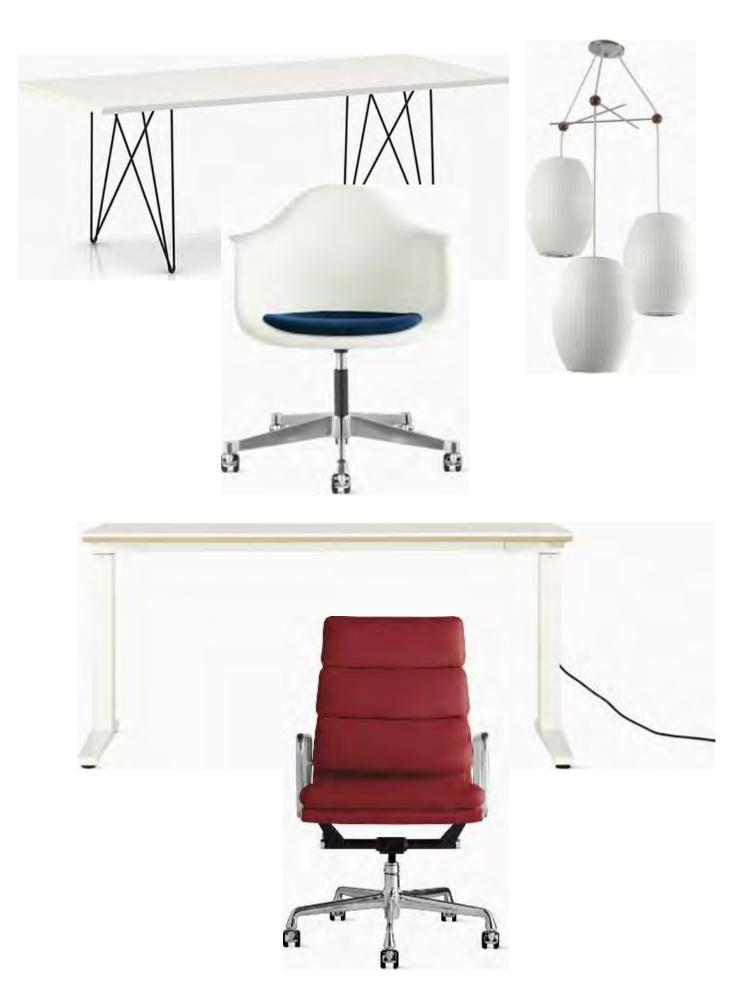

### Service Counter

Assignment 11 Furniture and Finish Palette – Option 1

Assignment 11 Furniture and Finish Palette – Option 2

Assignment 12- Lighting Model