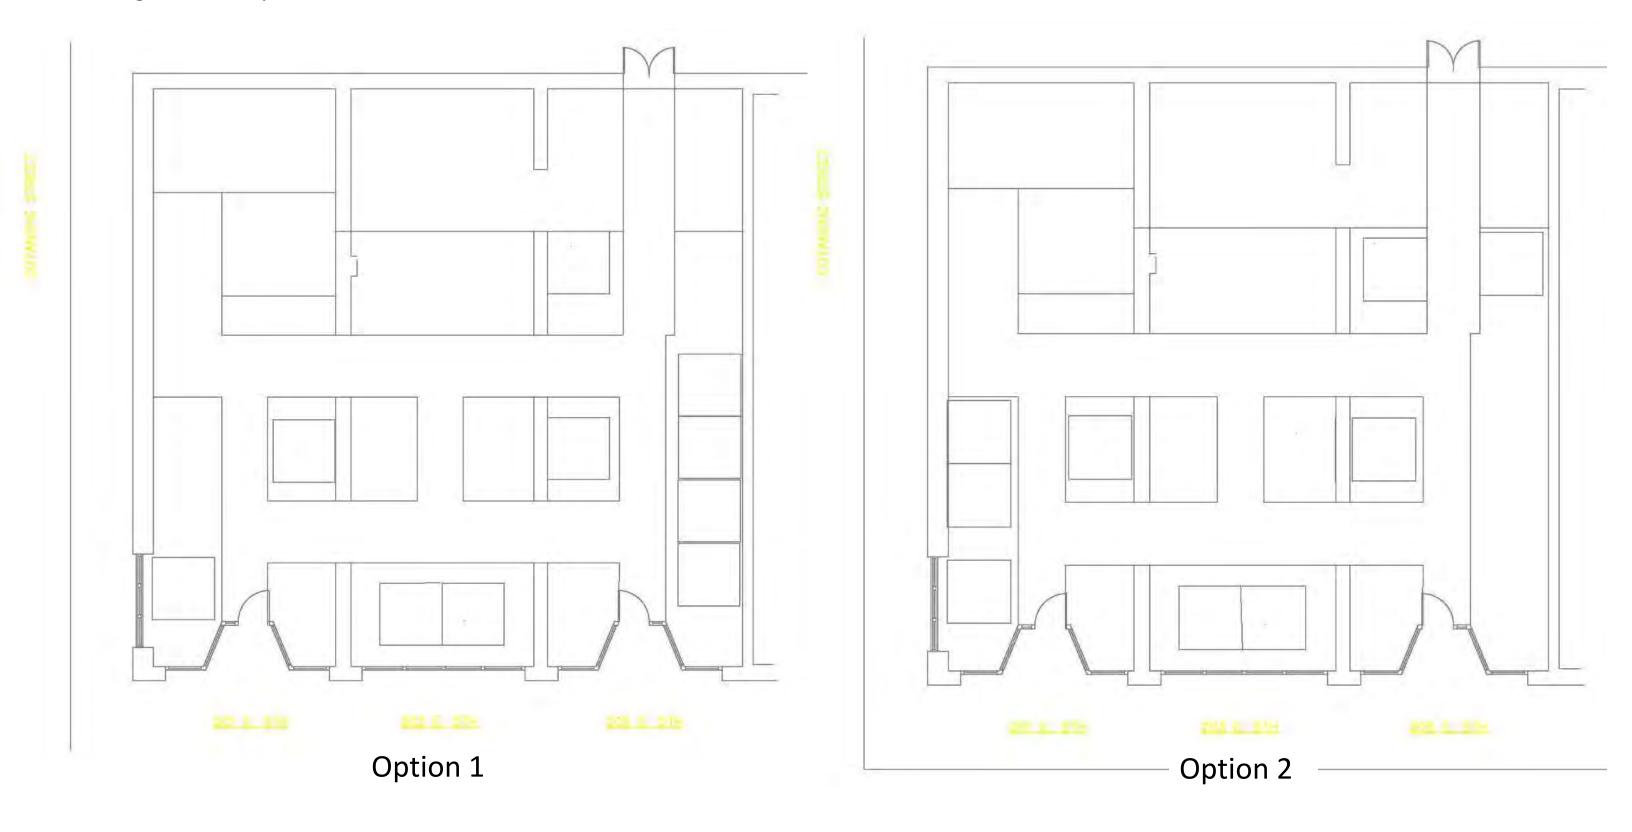

### Portfolio 2

IDSN 3102 Fall Semester

Natalya Hall

### Assignment 6- Circulation Plans





Assignment 7 – Ductwork Location



Assignment 8 – Space Plan Sketches







Assignment 9 – Problem Resolution Sketches



Ceiling/ Daylighting

Perspective



Ceiling Daylighting

### Ceiling/ Daylighting Section





### Ceiling/ Daylighting Plan













Entry Plan



### **Exploration Perspective** & bubble fixture as entry rounded Display Shelves Work-1 Station

Exploration

### **Exploration Perspective**







### **Support Spaces Perspective**



### **Support Spaces Perspective**



Support Space

### **Support Spaces Section**





### Assignment 10 - Design Synthesis Studies



# Entry/ Reception

### Entry/ Reception



### Lounge



### Lounge



### Lounge



## Service Counter

### Service Counter



### Service Counter







Assignment 11 Furniture and Finish Palette – Option 1





Assignment 11 Furniture and Finish Palette – Option 2