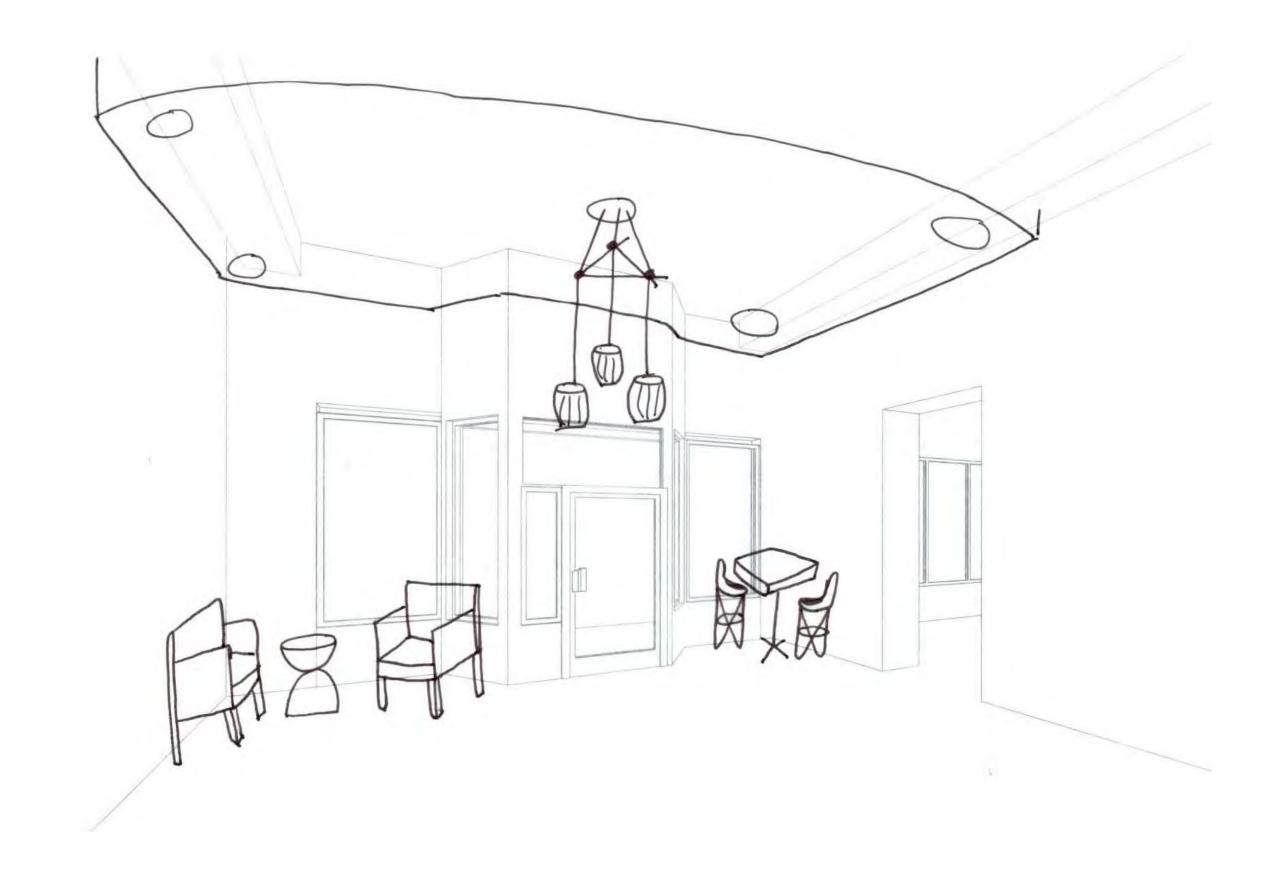

### Portfolio 2

IDSN 3102 Fall Semester

Natalya Hall

### Assignment 6- Circulation Plans





Assignment 7 – Ductwork Location



Assignment 8 – Space Plan Sketches







Assignment 9 – Problem Resolution Sketches



Ceiling/ Daylighting

Perspective



Ceiling Daylighting

### Ceiling/ Daylighting Section





### Ceiling/ Daylighting Plan













Entry Plan



### **Exploration Perspective** & bubble fixture as entry rounded Display Shelves Work-1 Station

Exploration

### **Exploration Perspective**







### **Support Spaces Perspective**



### **Support Spaces Perspective**



Support Space

### **Support Spaces Section**





### Assignment 10 - Design Synthesis Studies



# Entry/ Reception

### Entry/ Reception



### Lounge



### Lounge



### Lounge



## Service Counter

### Service Counter



### Service Counter







Assignment 11 Furniture and Finish Palette – Option 1





Assignment 11 Furniture and Finish Palette – Option 2





Assignment 12- Lighting Model