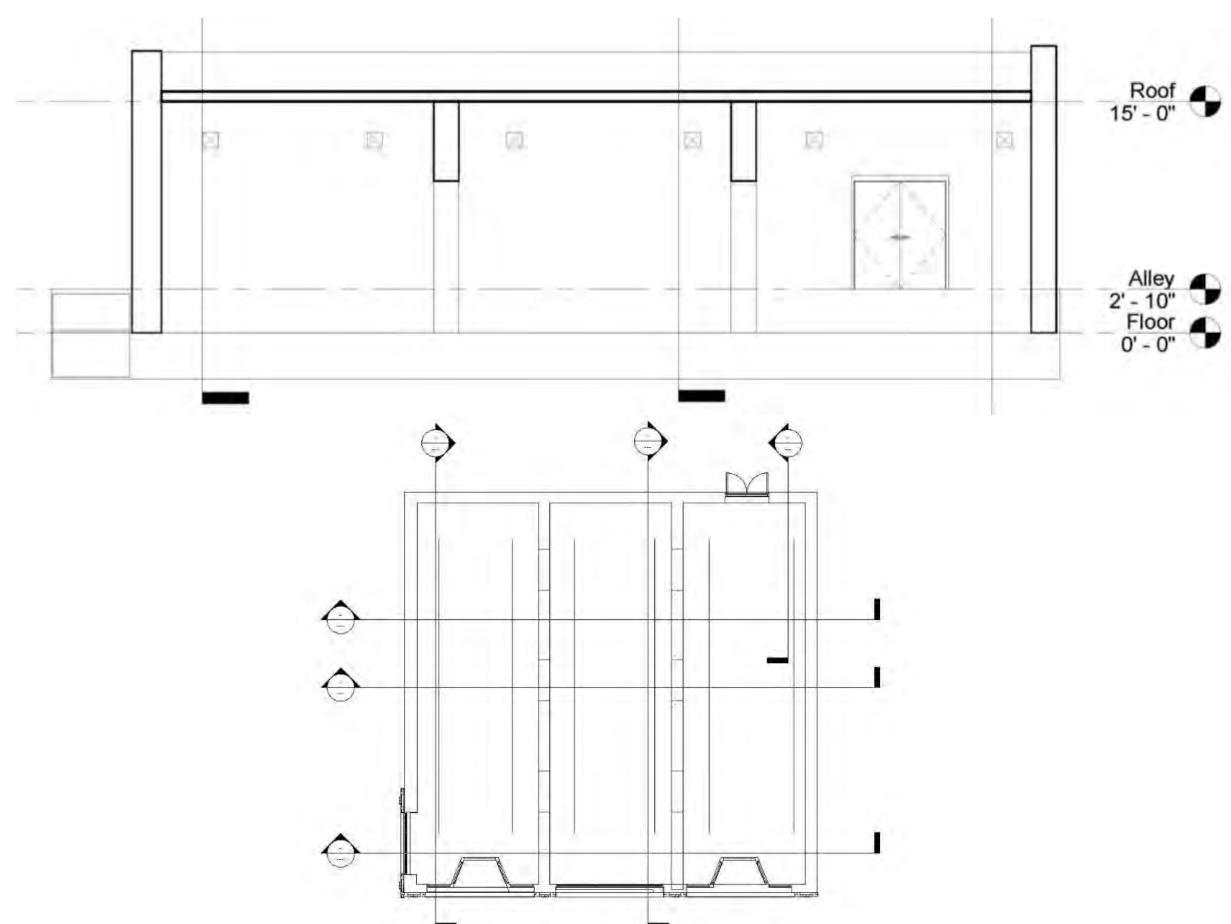

### Portfolio 2

IDSN 3102 Fall Semester

Natalya Hall

### Assignment 6- Circulation Plans





Assignment 7 – Ductwork Location



Assignment 8 – Space Plan Sketches







Assignment 9 – Problem Resolution Sketches



Ceiling/ Daylighting

Perspective



Ceiling Daylighting

### Ceiling/ Daylighting Section





### Ceiling/ Daylighting Plan













Entry Plan



### **Exploration Perspective** & bubble fixture as entry rounded Display Shelves Work-1 Station

Exploration

### **Exploration Perspective**







### **Support Spaces Perspective**



### **Support Spaces Perspective**



Support Space

### **Support Spaces Section**





### Assignment 10 - Design Synthesis Studies



# Entry/ Reception

### Entry/ Reception



### Lounge



### Lounge



### Lounge



## Service Counter

### Service Counter



### Service Counter







Assignment 11 Furniture and Finish Palette – Option 1





Assignment 11 Fur