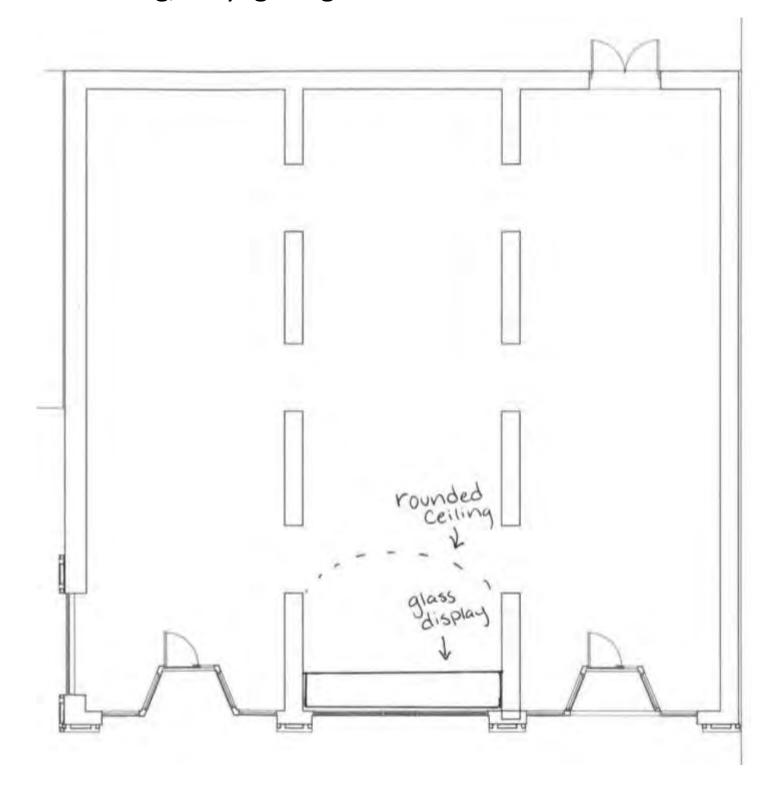

### Portfolio 2

IDSN 3102 Fall Semester

Natalya Hall

### Assignment 6- Circulation Plans





Assignment 7 – Ductwork Location



Assignment 8 – Space Plan Sketches







Assignment 9 – Problem Resolution Sketches



Ceiling/ Daylighting

Perspective



Ceiling Daylighting

### Ceiling/ Daylighting Section





### Ceiling/ Daylighting Plan













Entry Plan



### **Exploration Perspective** & bubble fixture as entry rounded Display Shelves Work-1 Station

Exploration

### **Exploration Perspective**







### **Support Spaces Perspective**



### **Support Spaces Perspective**



Support Space

### **Support Spaces Section**





### Assignment 10 - Design Synthesis Studies



# Entry/ Reception

### Entry/ Reception



### Lounge



### Lounge



### Lounge



## Service Counter

### Service Counter



### Service Counter







Assignment 11 Furniture and Finish Palette – Option 1





Assignment 11 Furniture and Finish Palette – Option 2





Assignment 12- Lighting Model