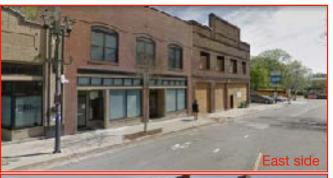

## SITE PROFILE

- Location- 201, 203, and 205 E. 5th St. at the intersection of 5th St.
- and Cotanche St. in Greenville, NC
- Usable square footage: +/- 3000 sqft

## SITE ANALYSIS

- Daylight within the space is limited as only the front (south) facade has windows.
- The building was originally built as three separate spaces, now connected by narrow corridors.
- Wayfinding throughout the space may be confusing for customers, flow is important.
- Accessibility to the back exit must be considered for those with disabilities.
- Bathrooms in each space must be consolidated and relocated to one specific area.
- Building has three entrances, these may need to be consolidated.