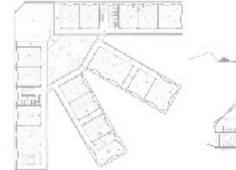

## SITE PROFILE

- Location- 201, 203, and 205 E. 5th St. at the intersection of 5th St.
- and Cotanche St. in Greenville, NC
- Usable square footage: +/- 3000 sqft

## SITE ANALYSIS

- Daylight within the space is limited as only the front (south) facade has windows.
- The building was originally built as three separate spaces, now connected by narrow corridors.
- Wayfinding throughout the space may be confusing for customers, flow is important.
- Accessibility to the back exit must be considered for those with disabilities.
- Bathrooms in each space must be consolidated and relocated to one specific area.
- Building has three entrances, these may need to be consolidated.