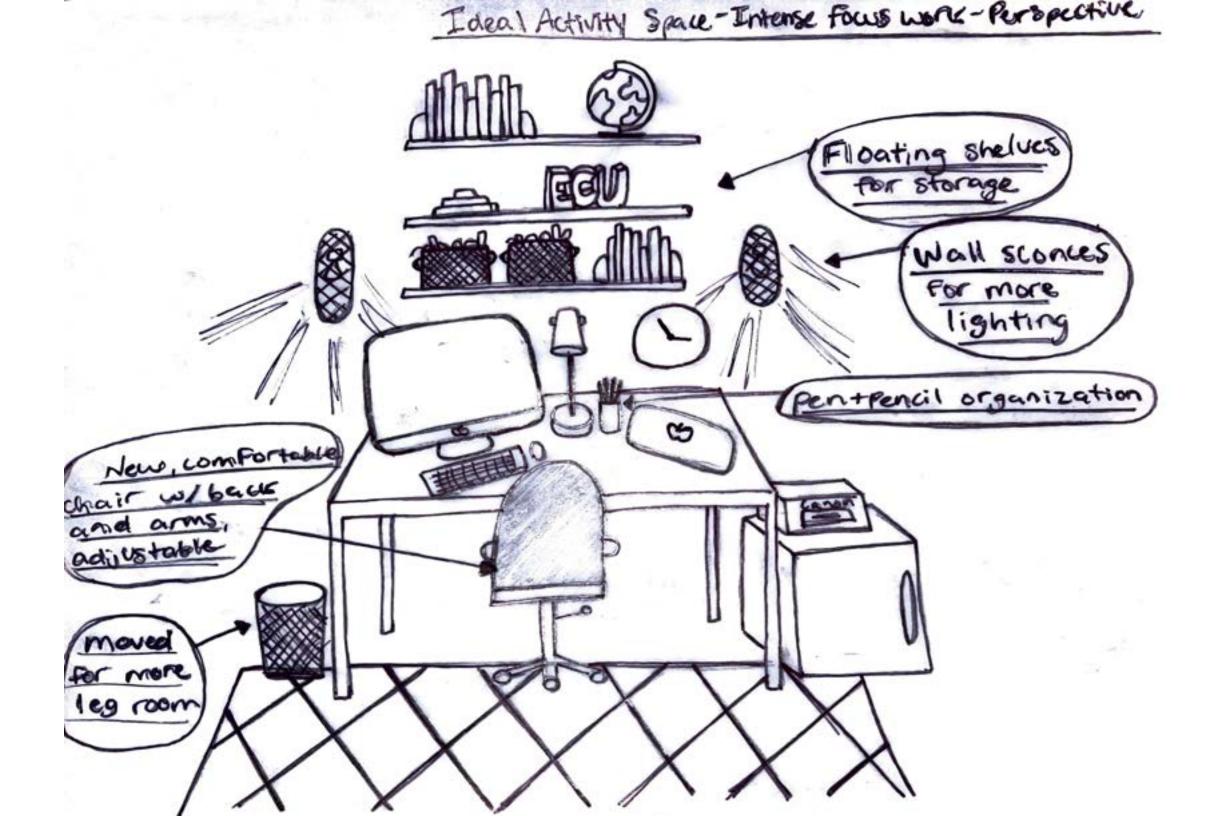

## **BLOCKING DIAGRAMS**

Existing Activity Space - Socializing

Existing Activity Space-Intense Pocus work

Ideal Activity Space - Daydreaming - Plan