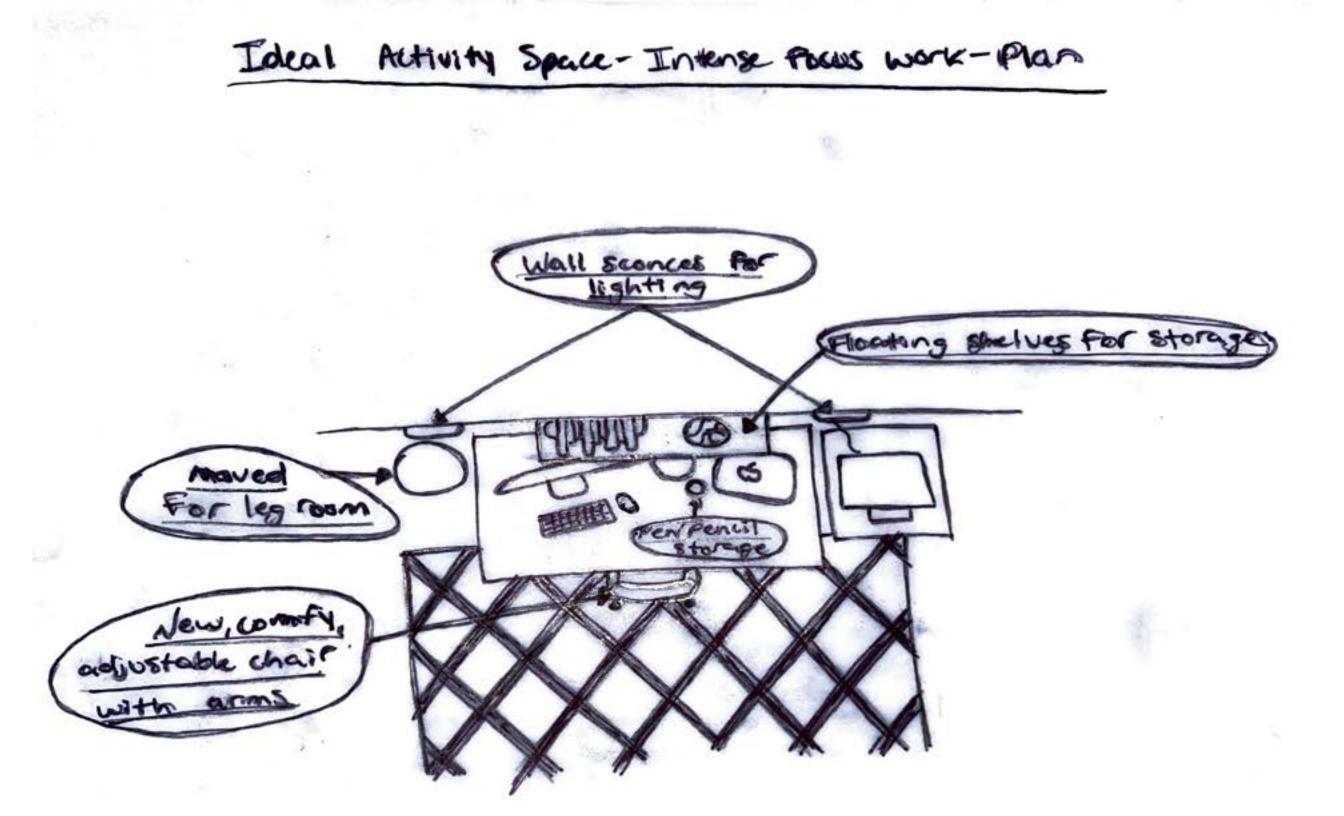

## **BLOCKING DIAGRAMS**

Existing Activity Space - Socializing

Existing Activity Space-Intense Pocus work

Ideal Activity Space - Daydreaming - Plan