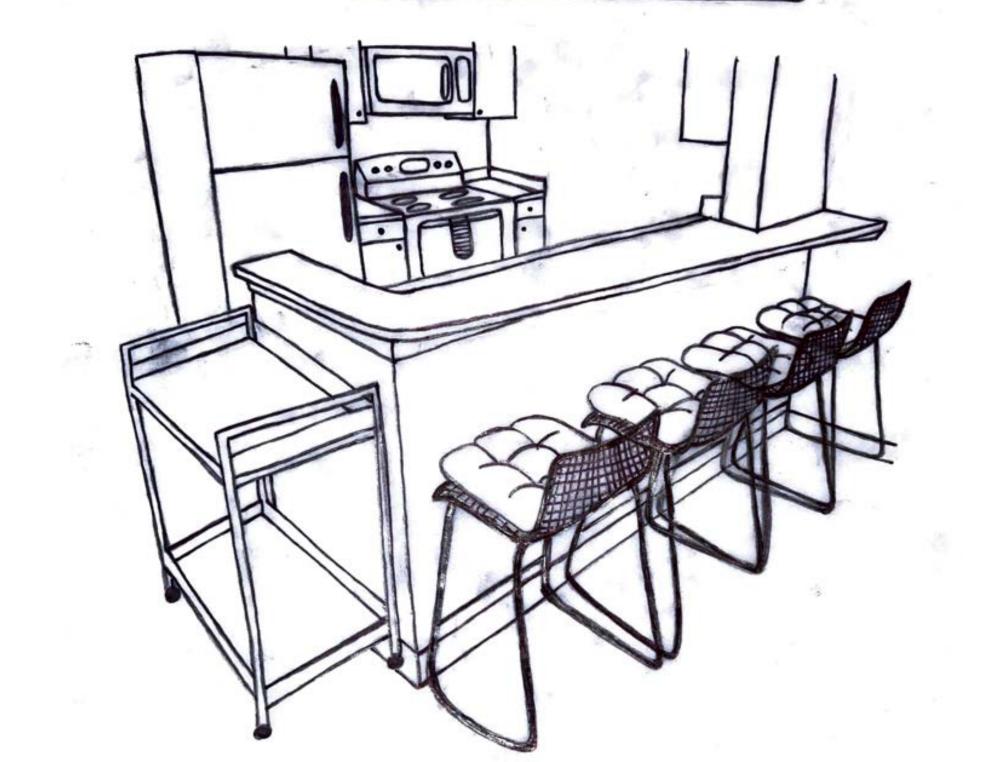

## **BLOCKING DIAGRAMS**

Existing Activity Space - Socializing

Existing Activity Space-Intense Pocus work

Ideal Activity Space - Daydreaming - Plan