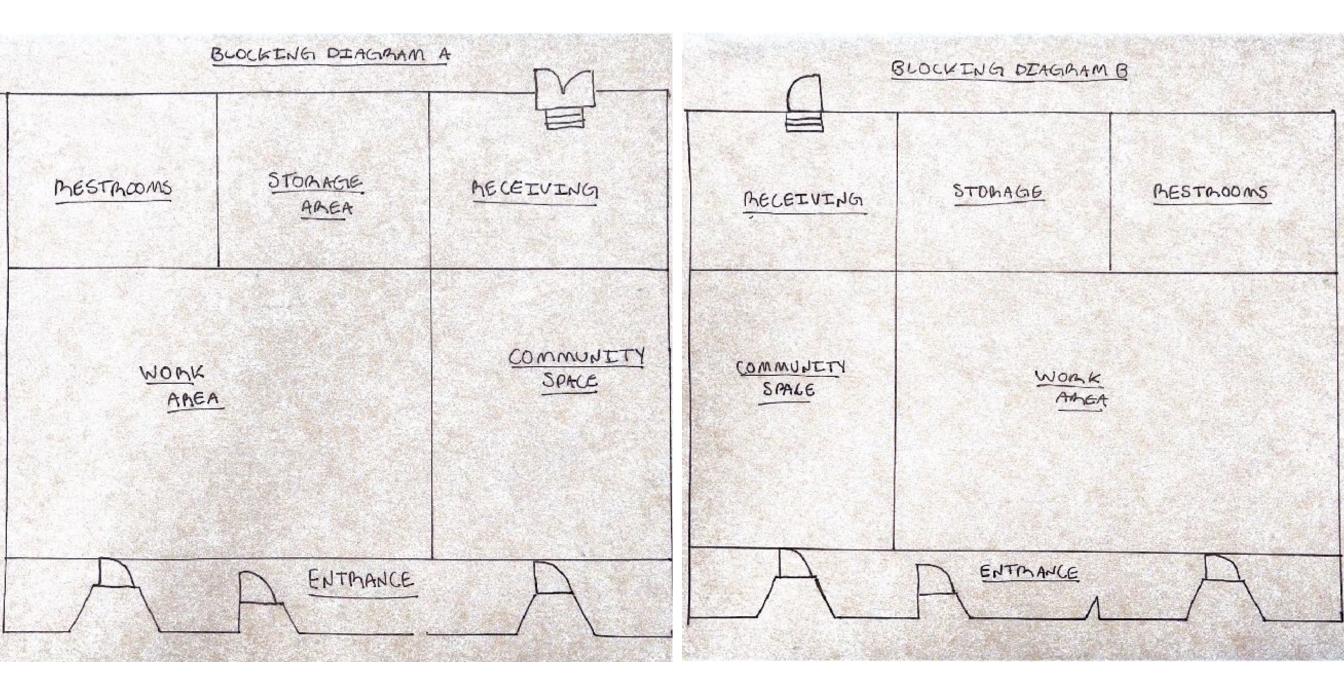

## **BLOCKING DIAGRAMS**

Existing Activity Space - Socializing

Existing Activity Space-Intense Pocus work

Ideal Activity Space - Daydreaming - Plan