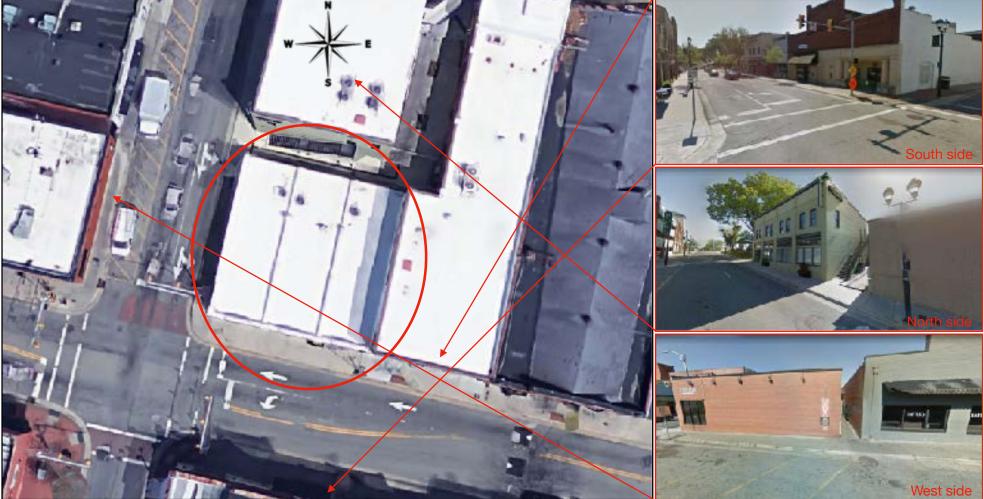

## SITE PROFILE

- Location- 201, 203, and 205 E. 5th St. at the intersection of 5th St.
- and Cotanche St. in Greenville, NC
- Usable square footage: +/- 3000 sqft

## SITE ANALYSIS

- Daylight within the space is limited as only the front (south) facade has windows.
- The building was originally built as three separate spaces, now connected by narrow corridors.
- Wayfinding throughout the space may be confusing for customers, flow is important.
- Accessibility to the back exit must be considered for those with disabilities.
- Bathrooms in each space must be consolidated and relocated to one specific area.
- Building has three entrances, these may need to be consolidated.