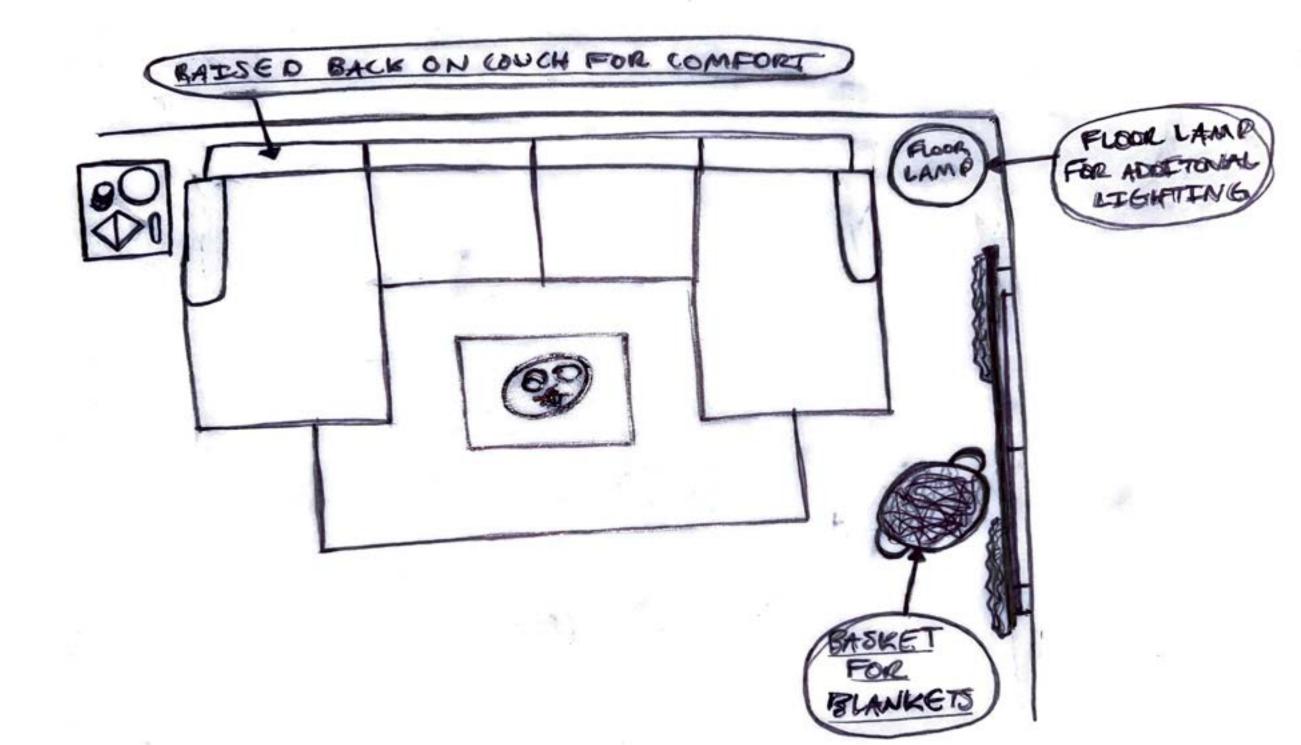

## **BLOCKING DIAGRAMS**

Existing Activity Space - Socializing

Existing Activity Space-Intense Pocus work

Ideal Activity Space - Daydreaming - Plan