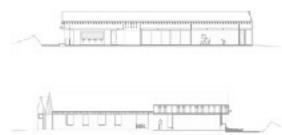

## SITE PROFILE

- Location- 201, 203, and 205 E. 5th St. at the intersection of 5th St.
- and Cotanche St. in Greenville, NC
- Usable square footage: +/- 3000 sqft

## SITE ANALYSIS

- Daylight within the space is limited as only the front (south) facade has windows.
- The building was originally built as three separate spaces, now connected by narrow corridors.
- Wayfinding throughout the space may be confusing for customers, flow is important.
- Accessibility to the back exit must be considered for those with disabilities.
- Bathrooms in each space must be consolidated and relocated to one specific area.
- Building has three entrances, these may need to be consolidated.