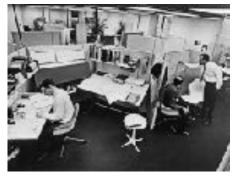

#### - Bürolandschaft (1960)

- Originally German concept, which translates to 'office landscape'
- Encouraged a great degree of human interaction and engagement
- Less rigid approach to office layouts
- More open space with desks and teams grouped together
- Plants rather than partitions creating organic boundaries
- Workplace became a far more social affair with collaboration between teams
- Often referenced in relation to the principles of modern office design.
- The Action Office (1968)
  - Herman Miller was inspired by Burolandschaft

- Included a variety of alternate work settings for staff
- Increased freedom of movement and a greater degree of privacy when working
- Increased space required for rows of modular furniture
- Provided staff with privacy and flexibility
- Increased emphasis placed on meeting rooms
- Individual's workstation became larger and more enclosed
- Led to less interaction between staff
- Creation of the cubicle