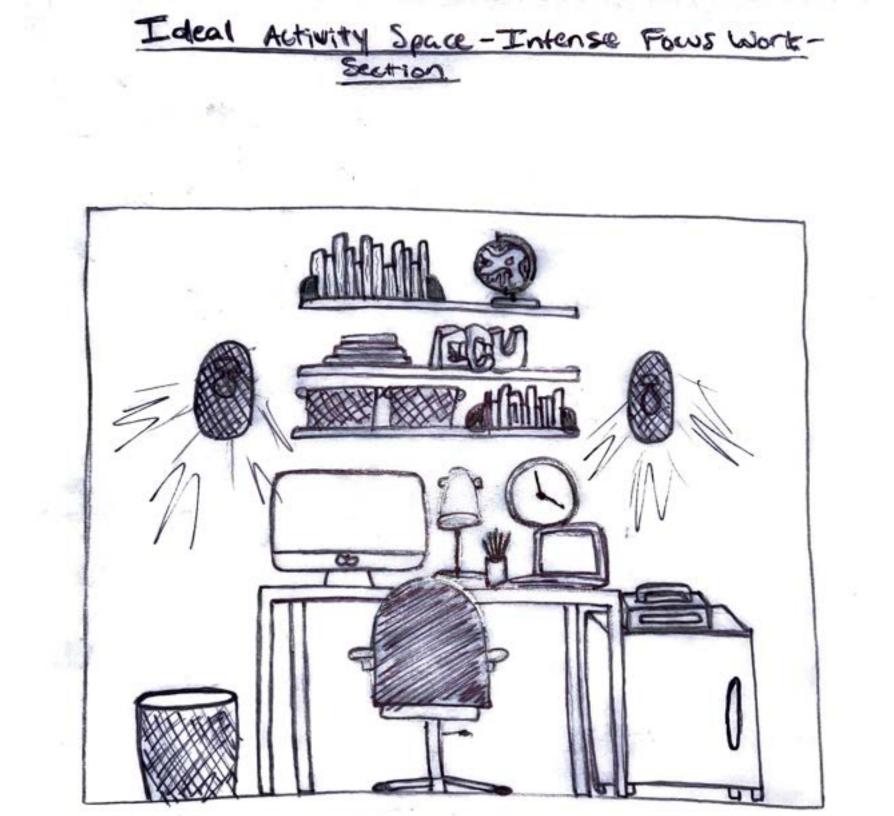

## **BLOCKING DIAGRAMS**

Existing Activity Space - Socializing

Existing Activity Space-Intense Pocus work

Ideal Activity Space - Daydreaming - Plan