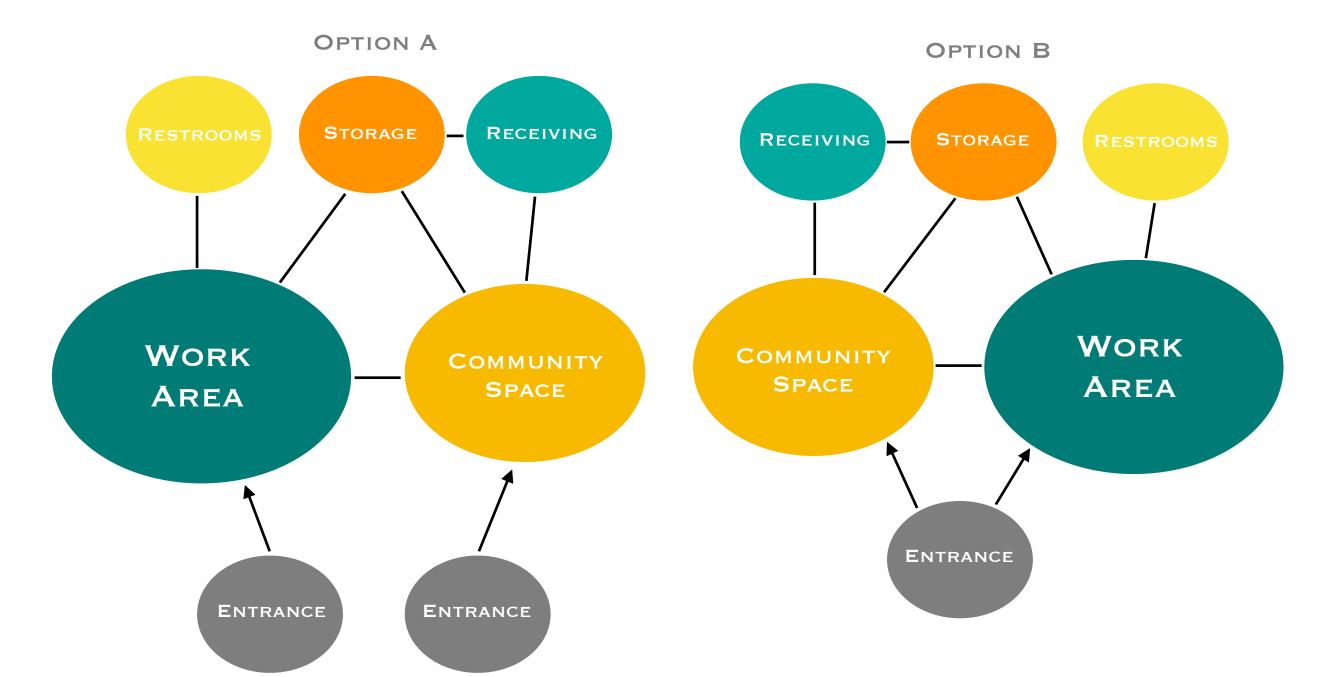

something more personalized that really embodies the company's aesthetic.

- Retailers' common goal is to effectively present product in a way that emotionally engages the customer while optimizing traffic flow.



# **CONCEPT/INSPIRATION IMAGES**

- A warm, inviting, and aesthetically pleasing space which inspires creativity
- A space which motivates and unifies its' employees and provides a sense of personal privacy, yet encourages collaboration among staff.
- Highly staged space focused on showcasing furniture in a realistic manner
- The design of offices has changed a great deal over the past couple of centuries, the space should tell the story of how and why these changes in office norm's have occurred
- Bold design will make up for the lack of space









### **BUBBLE DIAGRAMS**



## **BLOCKING DIAGRAMS**







Existing Activity Space - Socializing









Existing Activity Space-Intense Pocus work















Ideal Activity Space - Daydreaming - Plan