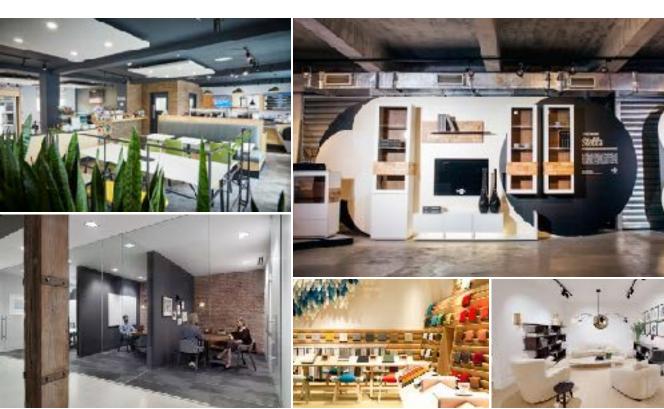

# **CONCEPT/INSPIRATION IMAGES**

- A warm, inviting, and aesthetically pleasing space which inspires creativity
- A space which motivates and unifies its' employees and provides a sense of personal privacy, yet encourages collaboration among staff.
- Highly staged space focused on showcasing furniture in a realistic manner
- The design of offices has changed a great deal over the past couple of centuries, the space should tell the story of how and why these changes in office norm's have occurred
- Bold design will make up for the lack of space