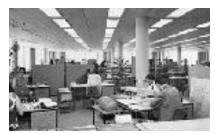

#### - Taylorism (1904)

- Created by mechanical engineer Frederick Taylor
- Sought to maximize industrial efficiency
- Workers sat at endless rows of desks
- Managers located in encircling offices to observe employee's
- Failed to take into consideration human and social elements
- Focused exclusively on ensuring maximum productivity from staff

#### - Open Plan Working (1939)

- Skyscrapers and large commercial buildings were developed
- Spacious workspaces with a mix of private offices and open plan workstations
- Embodied by the opening of The Johnson Wax company's open-plan office, designed by Frank Lloyd Wright
- Designed to increase productivity
- New elements such as bright lights, warm spaces, and cork ceilings, in order to absorb office acoustics.