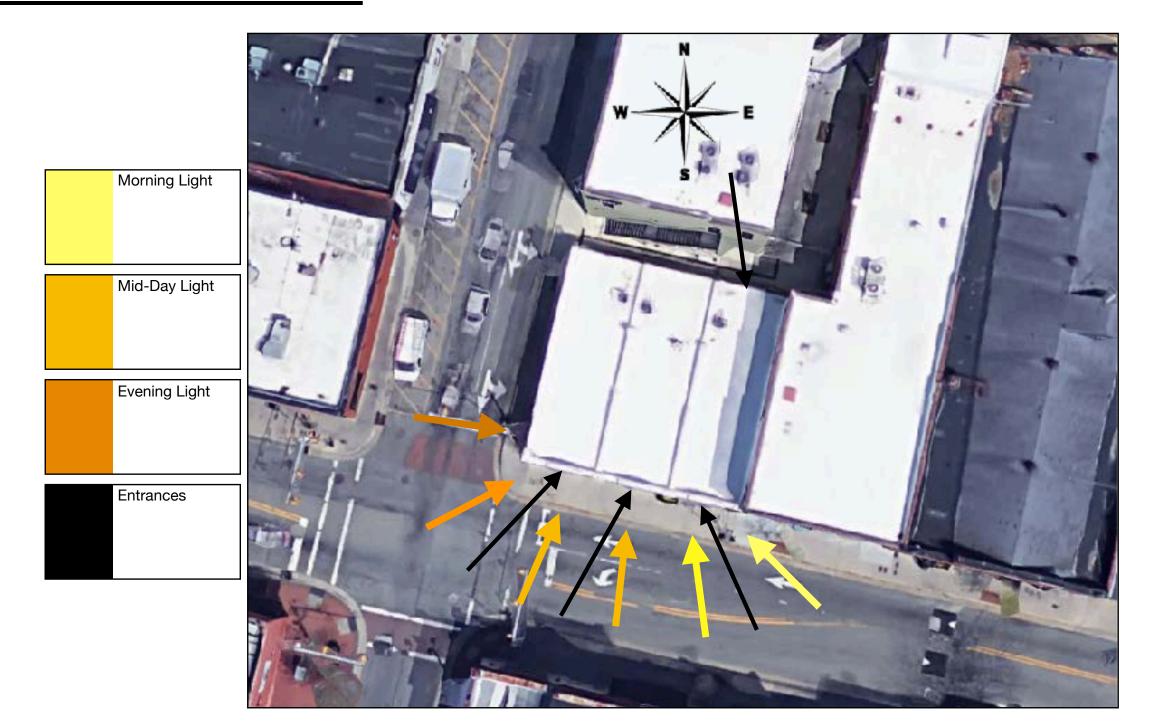

## SITE ANALYSIS

- Daylight within the space is limited as only the front (south) facade has windows.
- The building was originally built as three separate spaces, now connected by narrow corridors.
- Wayfinding throughout the space may be confusing for customers, flow is important.
- Accessibility to the back exit must be considered for those with disabilities.
- Bathrooms in each space must be consolidated and relocated to one specific area.
- Building has three entrances, these may need to be consolidated.