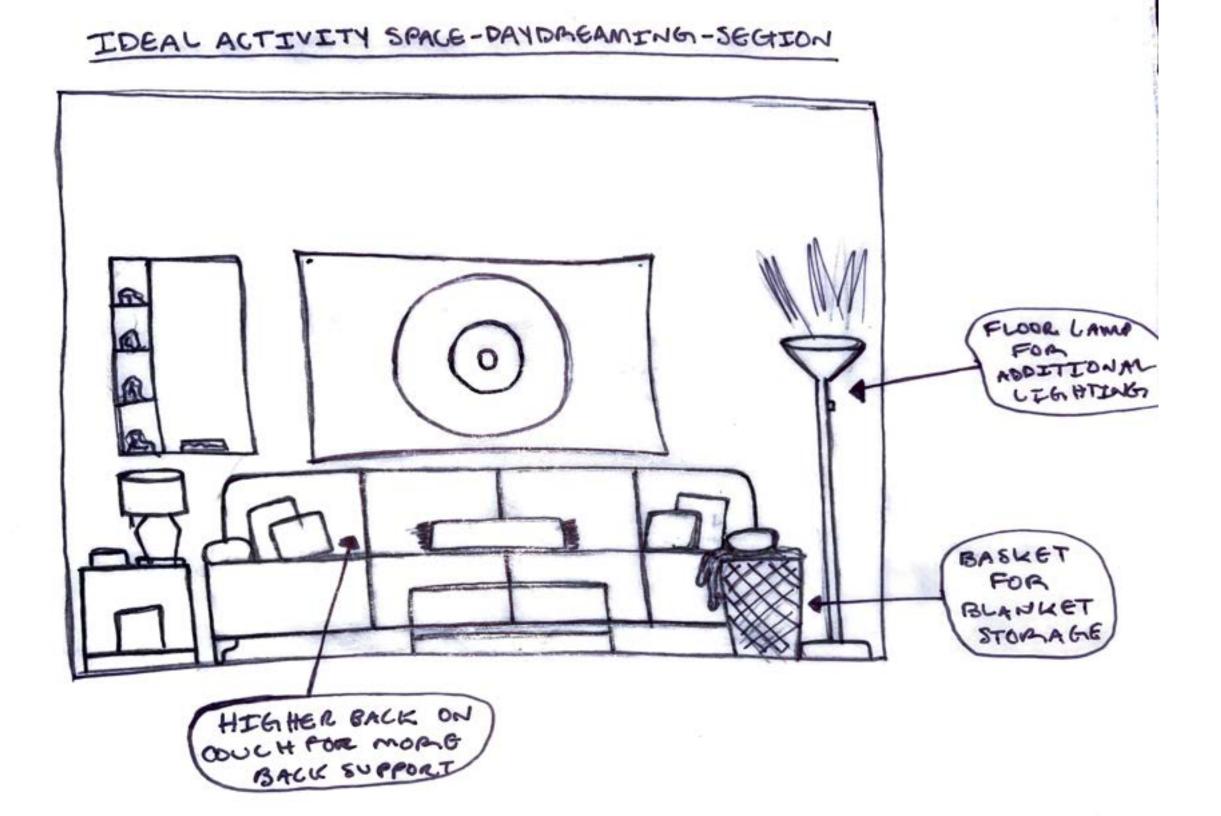

## **BLOCKING DIAGRAMS**

Existing Activity Space - Socializing

Existing Activity Space-Intense Pocus work

Ideal Activity Space - Daydreaming - Plan