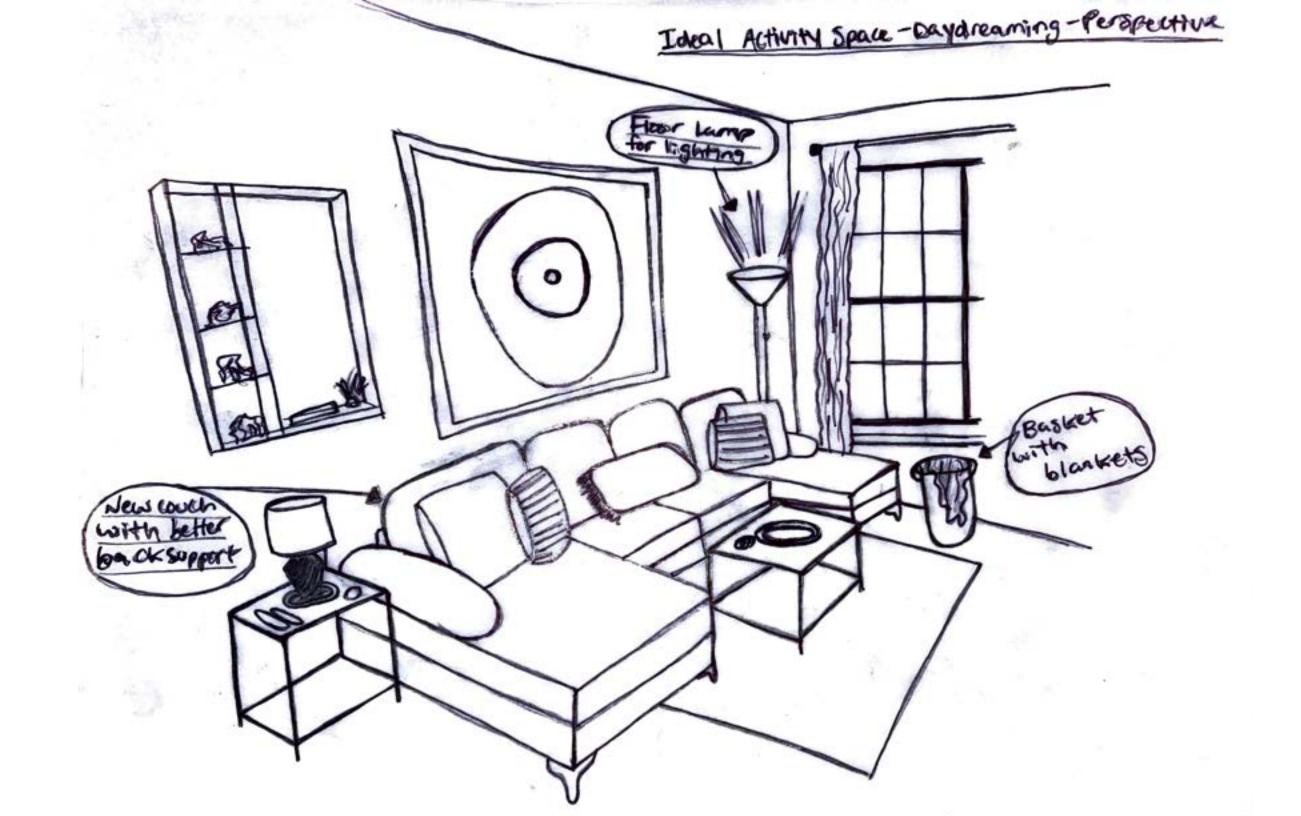

## **BLOCKING DIAGRAMS**

Existing Activity Space - Socializing

Existing Activity Space-Intense Pocus work

Ideal Activity Space - Daydreaming - Plan