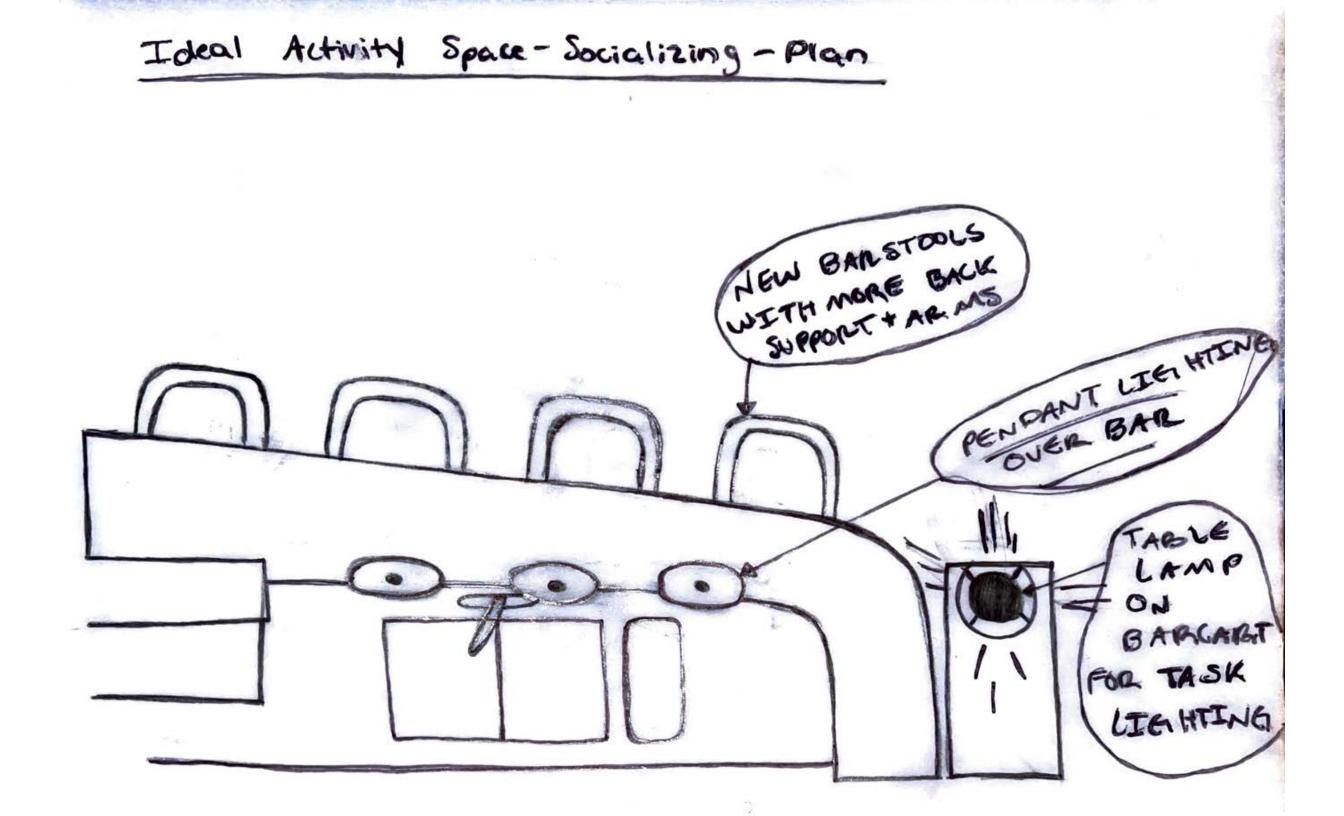

## **BLOCKING DIAGRAMS**

Existing Activity Space - Socializing

Existing Activity Space-Intense Pocus work

Ideal Activity Space - Daydreaming - Plan