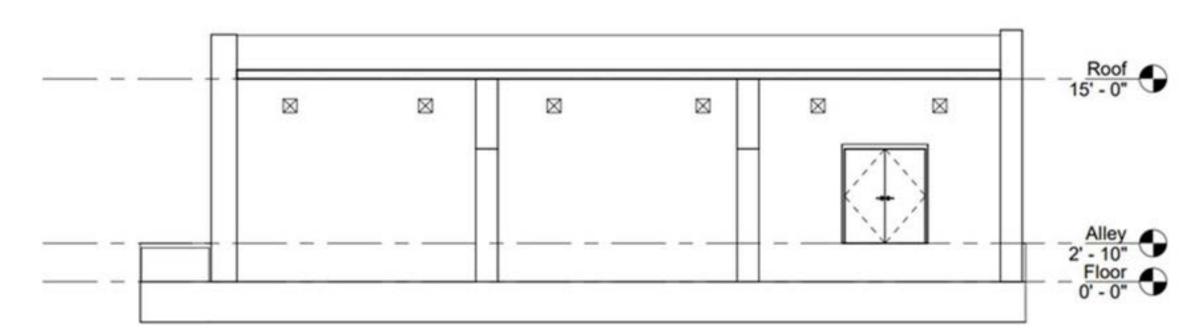

## Portfolio II: Preliminary Design Jaden McGathen IDSN 3102-Fall 2021 Gustina



Assignment 6: Circulation Plan A

Assignment 6: Circulation Plan B





## Assignment 7: Ductwork Locations

## M M Stomen's Bothroom Wen's Battersom Receiving Man's Buthroom Women's Bethroom Receiving Control n = Constant EL EL 200 21\_ Storage: 11. II. 11. II. Storage 70\_ No. Tropies Tropies 22. 201\_ 700 70. 50. 50. 55. No. <u> 100.</u> 20\_ 20\_ 20\_ EL M Women's Bathroom Receiving Shrope Retning Storage Men'y Wamen's Bothroom Bothroom Receiving Men's Warren's Bathroom Core Counter Serie Serie States Storage No. 200 Not to the last 85. 85. Bark Storine Storine Reception Traine Traine No. No. Mod. Mah. Titalan Watan Non. Stellar No. No. Reception Reception State State Counter

EL.

Assignment 8: Space Plan Sketches



Assignment 9:
Problem
Resolution
Studies –
Exploration



Assignment 9:
Problem
Resolution
Studies – Entry



Assignment 9:
Problem
Resolu