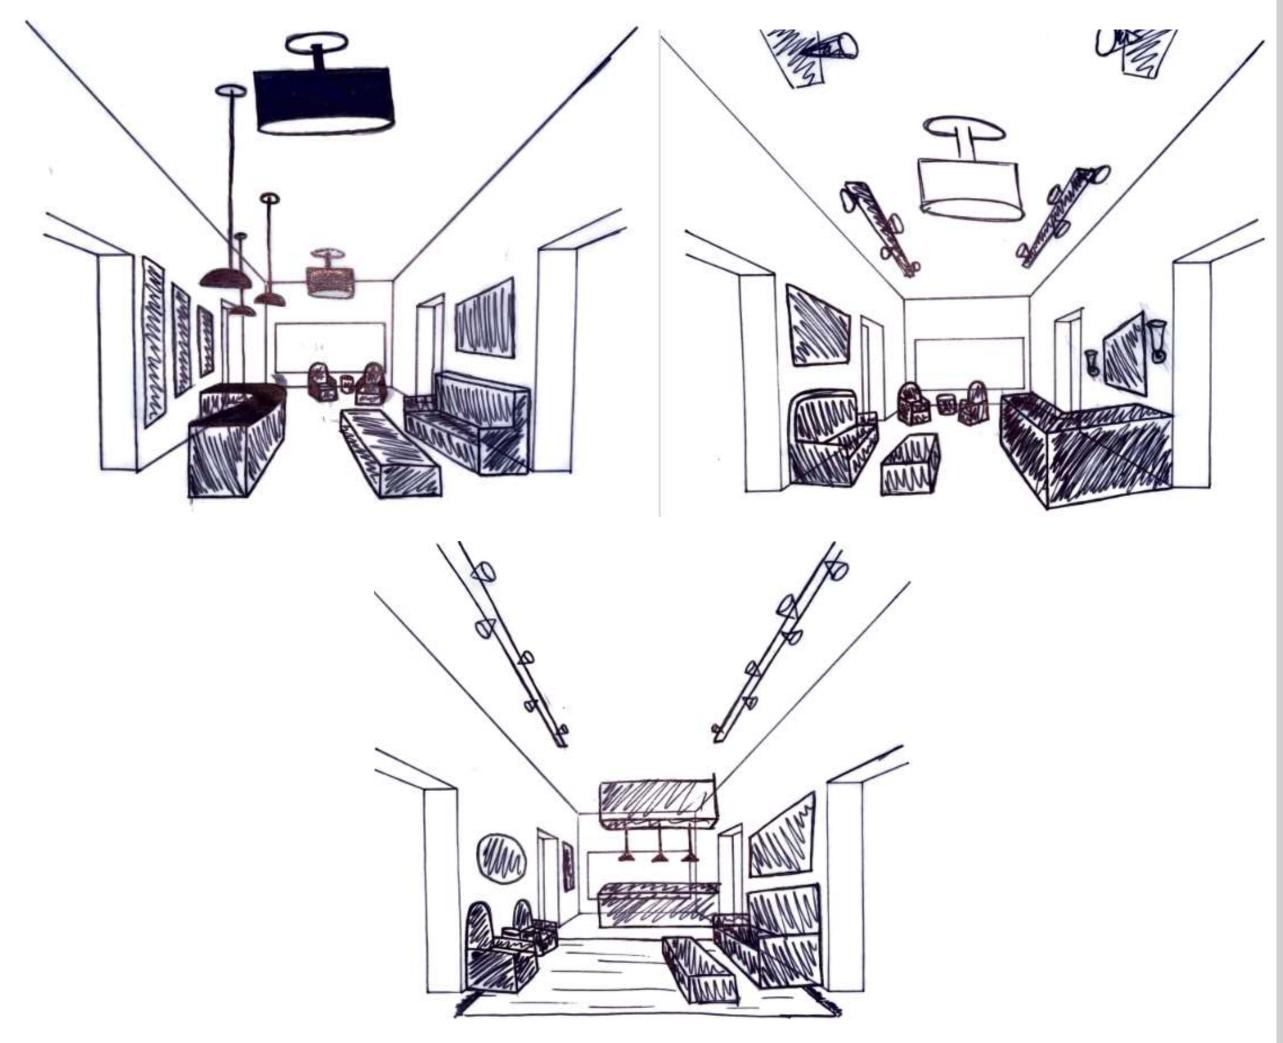

Assignment 10:
Design Synthesis
StudiesEntry/Reception

Assignment 10: Design Synthesis Studies- Lounge

Assignment 10:
Design Synthesis
Studies- Service
Counter

Assignment 10: Design Synthesis Studies- Open Work Area