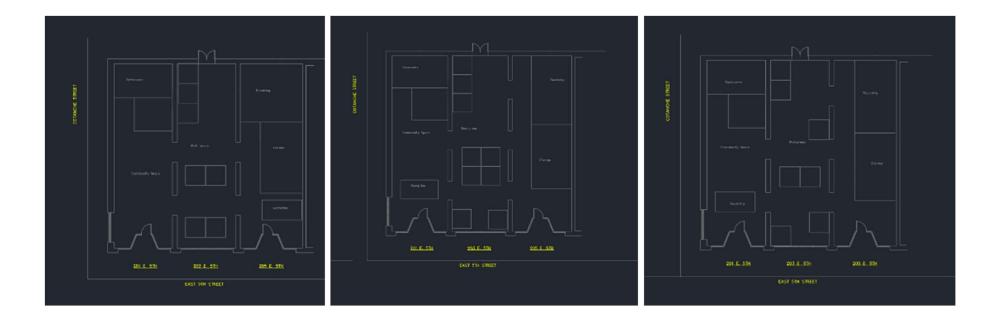

## Portfolio 2

IDSN 3102 Fall 2020

Hannah Rock

### **Circulation Plans**





 $\wedge$ 

#### Ductwork Locations



#### Space Plan Sketches



### Space Plan Sketches





### Problem Resolution Studies - Exploration

### Problem Resolution Studies - Exploration



### **Problem Resolution Studies - Entry**





### Problem Resolution Studies - Entry

#### Problem Resolution Studies – Ceiling/Daylight







#### Problem Resolution Studies – Ceiling/Daylight



#### Problem Resolution Studies – Support Spaces





#### Problem Resolution Studies – Support Spaces







#### Design Synthesis Studies – Entry/Reception







### Design Synthesis Studies – Lounge



#### Design Synthesis Studies – Service Counter



### Design Synthesis Studies – Work Area

### Furniture and Finish Pallets





### Furniture and Finish Pallets





# Lighting Model - Reception