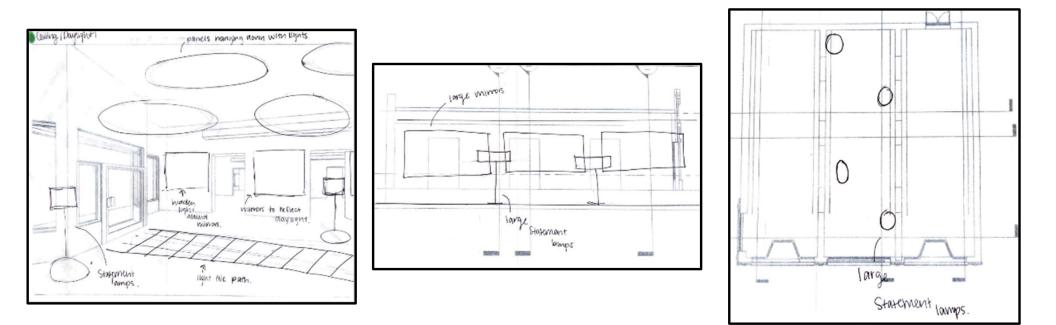

## Portfolio 2

IDSN 3102 Fall 2020

Hannah Rock

### **Circulation Plans**





 $\wedge$ 

#### Ductwork Locations



#### Space Plan Sketches



### Space Plan Sketches





### Problem Resolution Studies - Exploration

### Problem Resolution Studies - Exploration



### **Problem Resolution Studies - Entry**





### Problem Resolution Studies - Entry

#### Problem Resolution Studies – Ceiling/Daylight







#### Problem Resolution Studies – Ceiling/Daylight



#### Problem Resolution Studies – Support Spaces





#### Problem Resolution Studies – Support Spaces







#### Design Synthesis Studies – Entry/Reception







### Design Synthesis Studies – Lounge



#### Design Synthesis Studies – Service Counter



### Design Synthesis Studies – Work Area

### Furniture and Finish Pallets





### Furniture and Finish Pallets





# Lighting Model - Reception