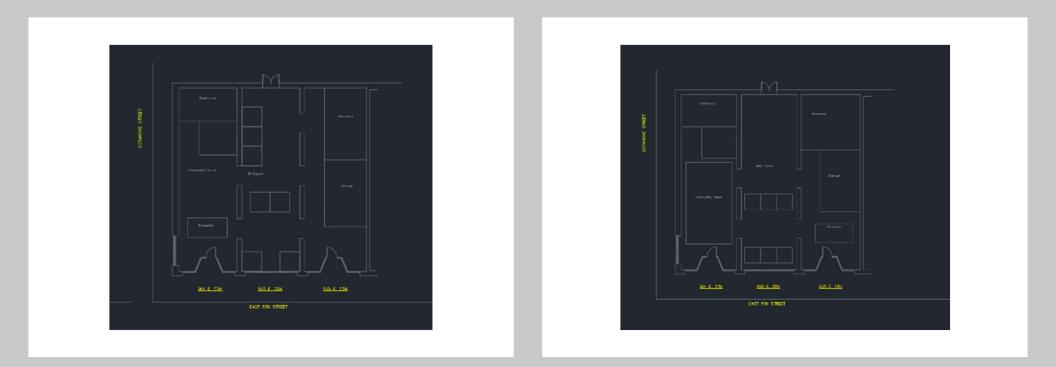

## Portfolio 2

IDSN 3102 Fall 2020

Hannah Rock

### **Circulation Plans**





 $\wedge$ 

#### Ductwork Locations



#### Space Plan Sketches



### Space Plan Sketches





### Problem Resolution Studies - Exploration

### Problem Resolution Studies - Exploration



### **Problem Resolution Studies - Entry**





### Problem Resolution Studies - Entry

#### Problem Resolution Studies – Ceiling/Daylight







#### Problem Resolution Studies – Ceiling/Daylight



#### Problem Resolution Studies – Support Spaces





#### Problem Resolution Studies – Support Spaces







#### Design Synthesis Studies – Entry/Reception







### Design Synthesis Studies – Lounge



#### Design Synthesis Studies – Service Counter



### Design Synthesis Studies – Work Area

### Furniture and Finish Pallets





### Furniture and Finish Pallets





# Lighting Model - Reception