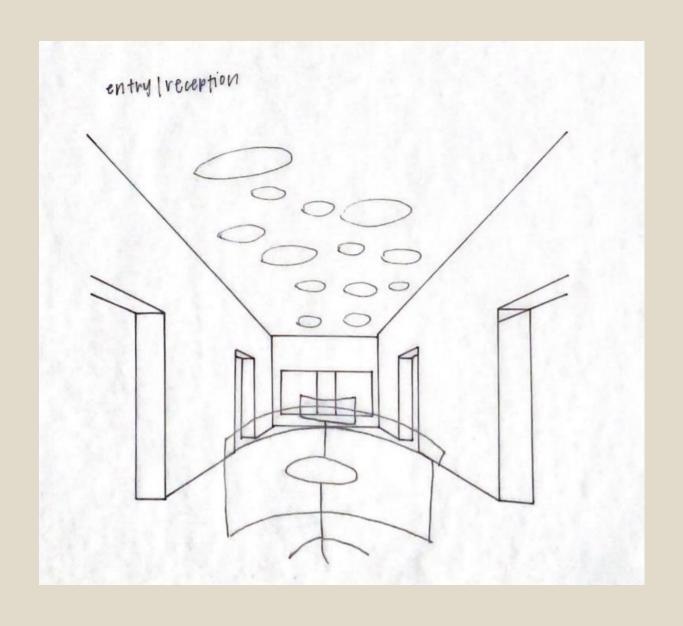

Portfolio 2 Anna Stewart

Assignment 6
Circulation Plans





### Assignment 7 Ducts





Assignment 8
Space Plan Sketches





### Space Plan Sketches





# Space Plan Sketches Receiving Area Women's Men's Restroom Restroom Storage Workspace Showroom Furniture/Lounge Reception Workspace



### Assignment 9

# Problem Resolution Sketches Exploration 1





### Problem Resolution Sketches Exploration 2







# Problem Resolution Sketches Entry 1







# Problem Resolution Sketches Entry 2







### Problem Resolution Sketches Daylight Ceiling 1





# Problem Resolution Sketches Daylight Ceiling 2







# Problem Resolution Sketches Support Spaces 1







# Problem Resolution Sketches Support Spaces 2







### Assignment 10

# Design Synthesis Sketches Entry/Reception







### Design Synthesis Sketches Lounge







### Design Synthesis Sketches Service Counter







### Design Synthesis Sketches Open Work Area







### Assignment 11 Furniture and Finishes Palette 1



# Furniture and Finishes Palette 1

Assignment 12
Lighting Model