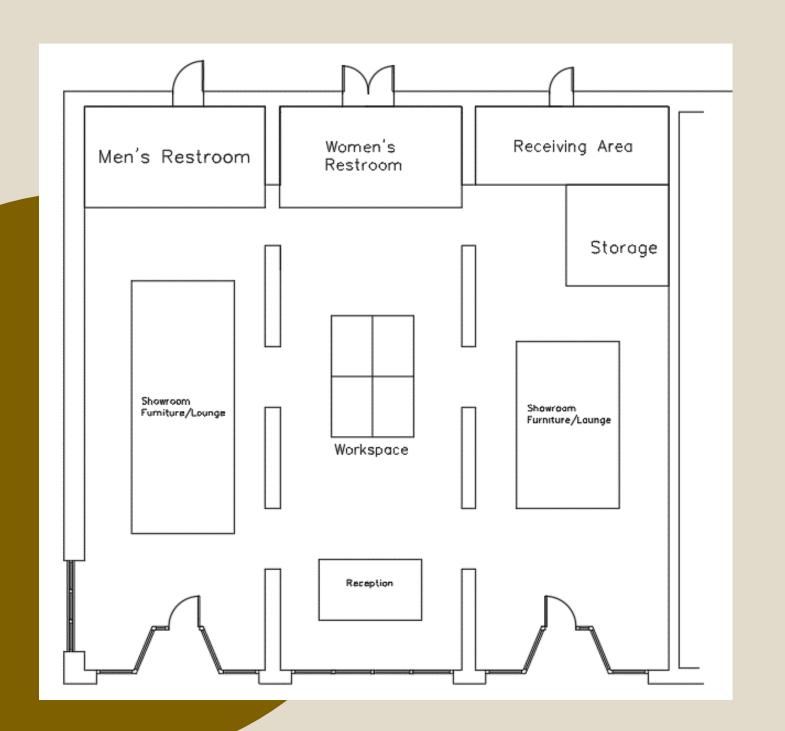

### Space Plan Sketches

# Space Plan Sketches Receiving Area Women's Men's Restroom Restroom Storage Workspace Showroom Furniture/Lounge Reception Workspace