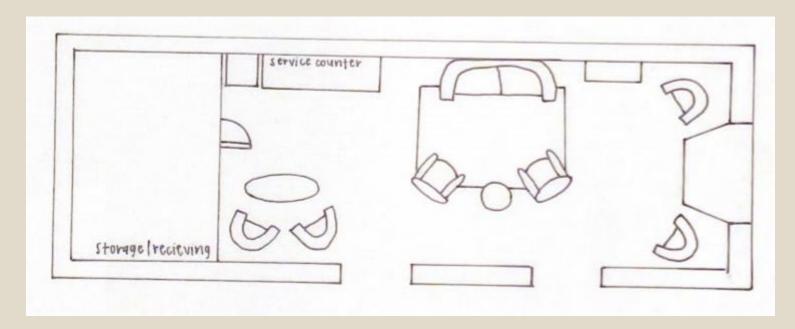

# Problem Resolution Sketches Support Spaces 1

# Problem Resolution Sketches Support Spaces 2