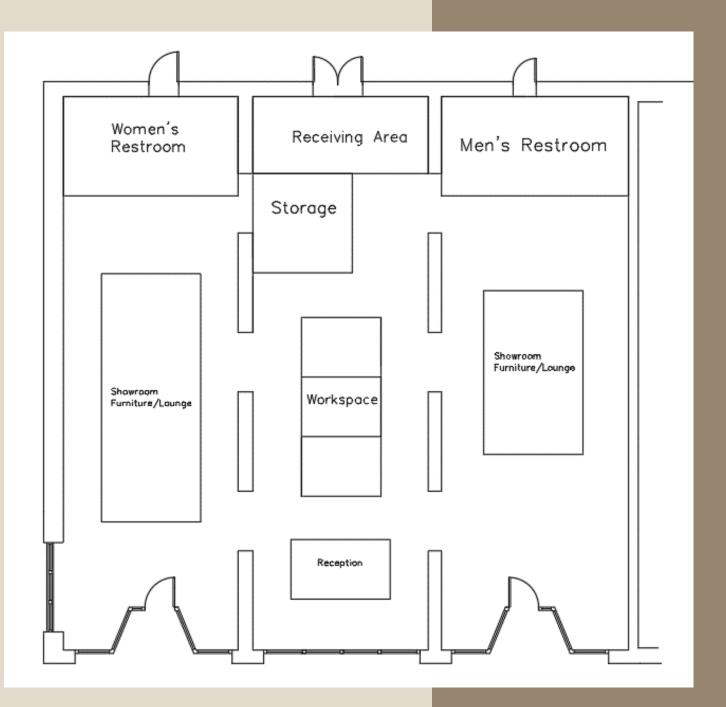

### Space Plan Sketches

# Space Plan Sketches Receiving Area Women's Men's Restroom Restroom Storage Workspace Showroom Furniture/Lounge Reception Workspace