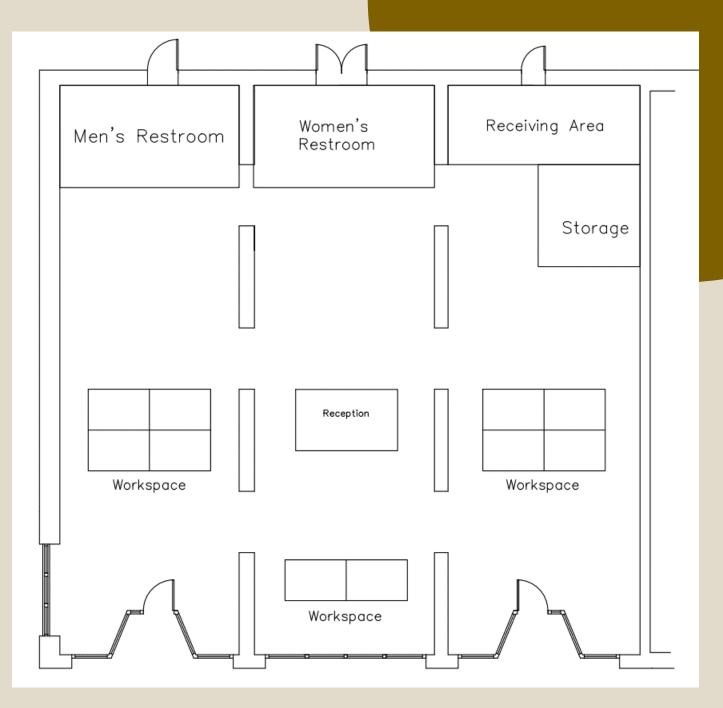

### Space Plan Sketches

# Space Plan Sketches Receiving Area Women's Men's Restroom Restroom Storage Workspace Showroom Furniture/Lounge Reception Workspace