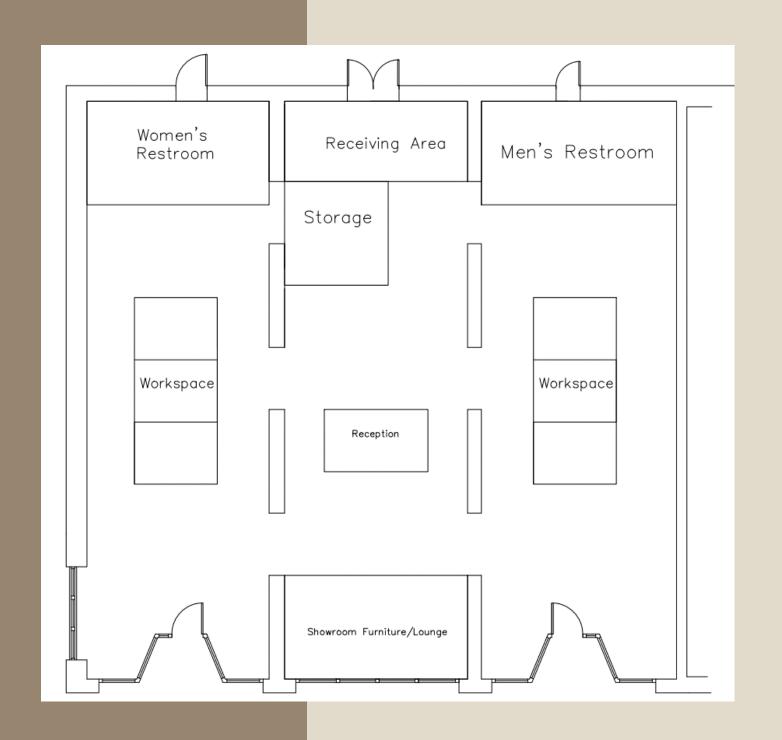

### Space Plan Sketches

# Space Plan Sketches Receiving Area Women's Men's Restroom Restroom Storage Workspace Showroom Furniture/Lounge Reception Workspace