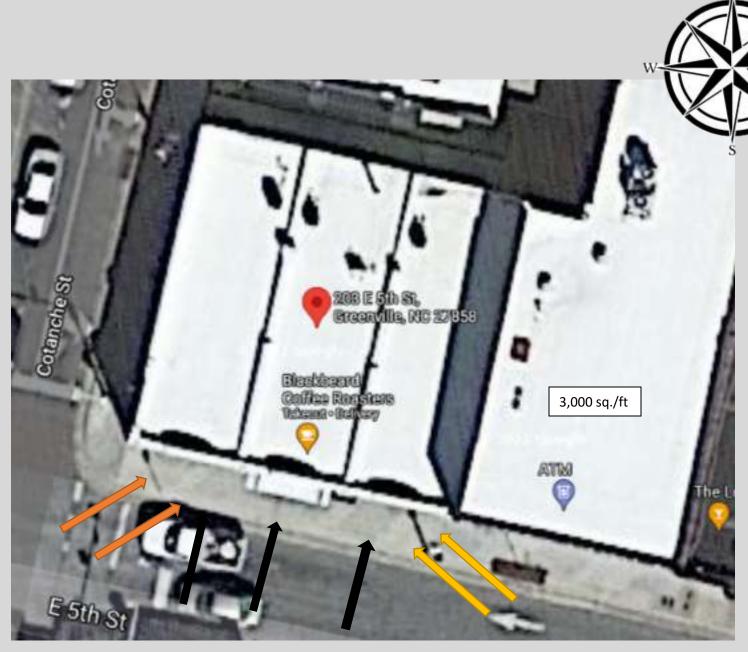

# Site Profile

- 201, 203, 205 E Fifth St. Greenville, NC 27858
  - Intersection of Fifth St. And Cotanche
- 3,000 sq./ft. Available

# Site Analysis

Entrances Morning Light Afternoon/ Evening Light

Design Problem Statement

- Minimal natural light: only front windows
  Long, narrow space
  Urban location

  Limited parking
  Lots of foot traffic
  Constant commuting of cars