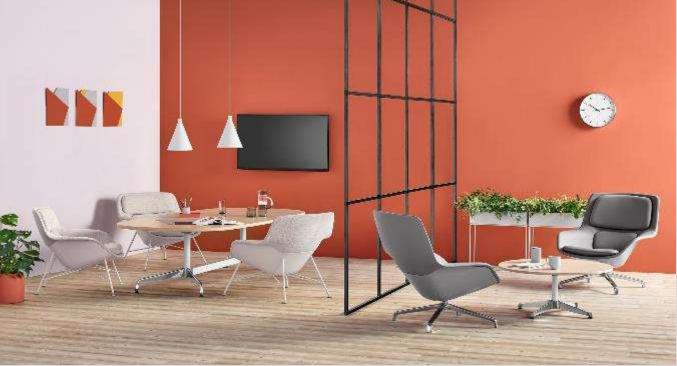

# Socializing

- Use spotlights to emphasize the space
- Place seating to create an enclosed and private arrangement

#### Intense Focus

- Modern, industrial furniture
- Recessed lighting to provide openness

Existing and Ideal Activity Spaces-A5

Relaxing and comfortable