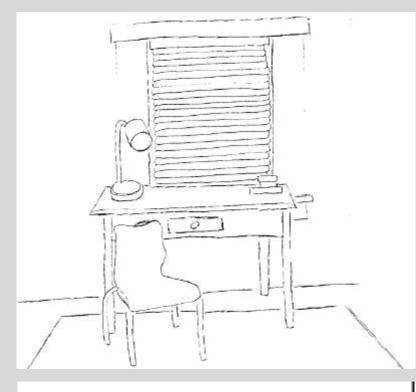

#### Intense Focus

- lots of natural light to focus on work
- ample desk space to feel organized
- secluded to accomplish tasks