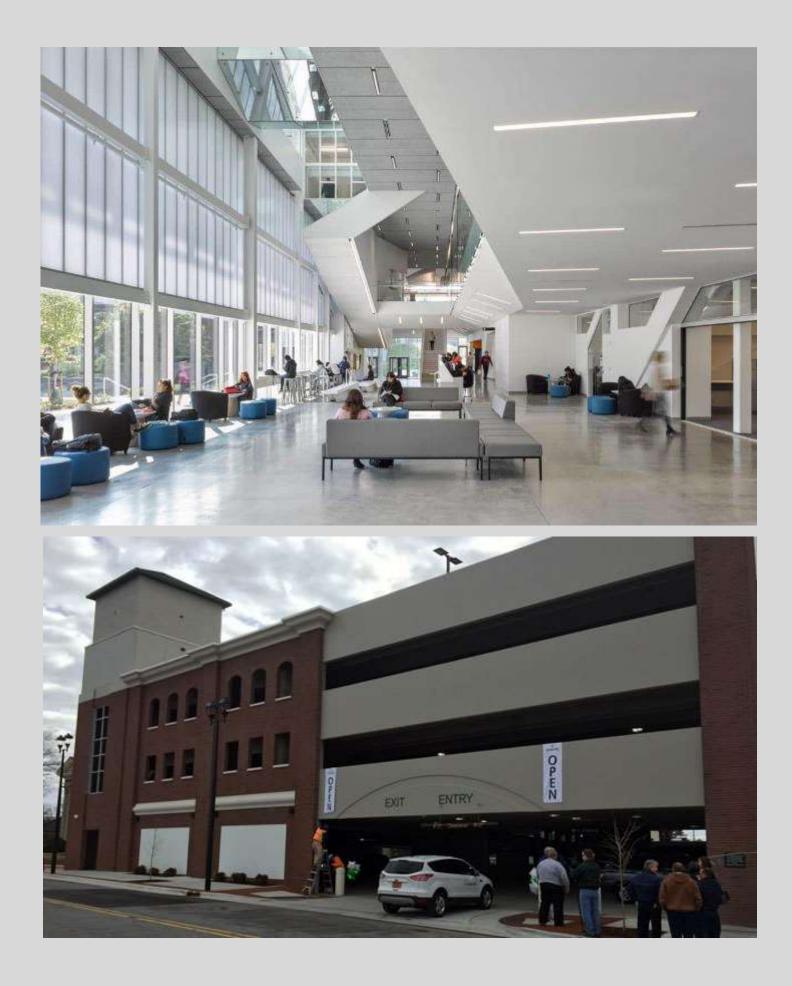

# Site Analysis

Entrances Morning Light Afternoon/ Evening Light

Design Problem Statement

- Minimal natural light: only front windows
  Long, narrow space
  Urban location

  Limited parking
  Lots of foot traffic
  Constant commuting of cars