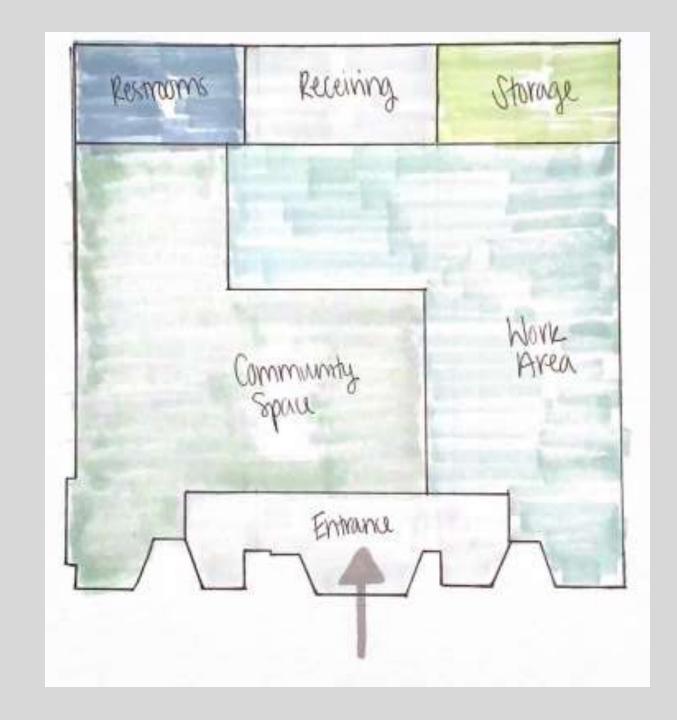

- Concept/ Inspiration Images
  Bright, neutral colors, clean look
  Pops of color to provide visual interest
  Spacious, yet full of a variety of products
  Breath of fresh air feel, very tranquil

Bubble Diagrams