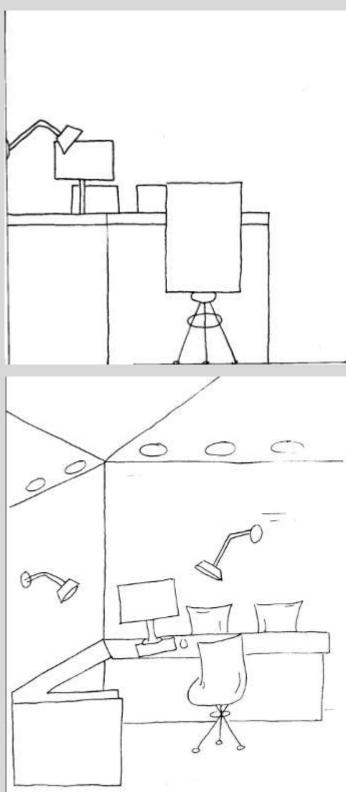

#### Intense Focus

- lots of natural light to focus on work
- ample desk space to feel organized
- secluded to accomplish tasks

#### Intense Focus

- Modern, industrial furniture
- Recessed lighting to provide openness

Existing and Ideal Activity Spaces-A5

Relaxing and comfortable