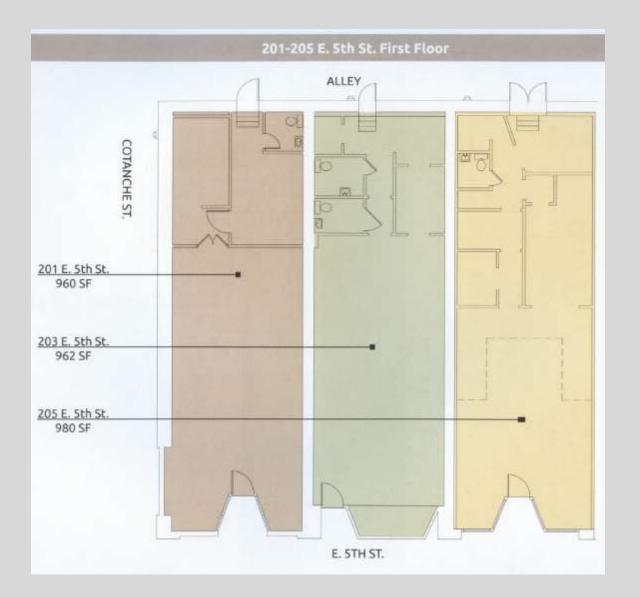

# Site Profile

- 201, 203, 205 E Fifth St. Greenville, NC 27858
  - Intersection of Fifth St. And Cotanche
- 3,000 sq./ft. Available