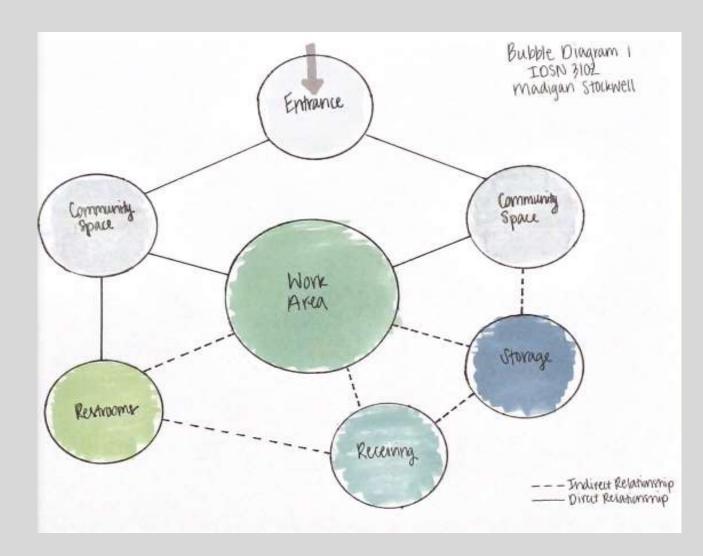

- Concept/ Inspiration Images
  Bright, neutral colors, clean look
  Pops of color to provide visual interest
  Spacious, yet full of a variety of products
  Breath of fresh air feel, very tranquil

Bubble Diagrams