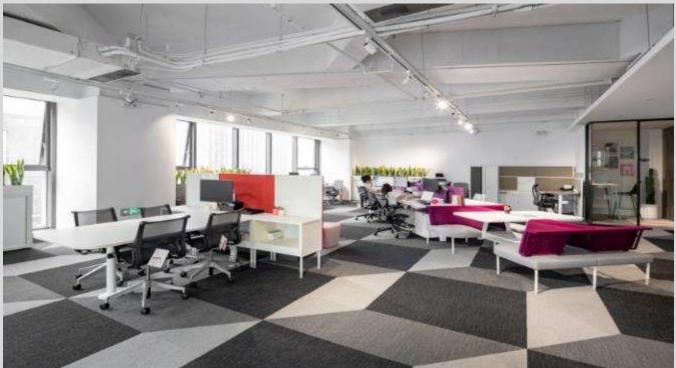

#### Intense Focus

- lots of natural light to focus on work
- ample desk space to feel organized
- secluded to accomplish tasks