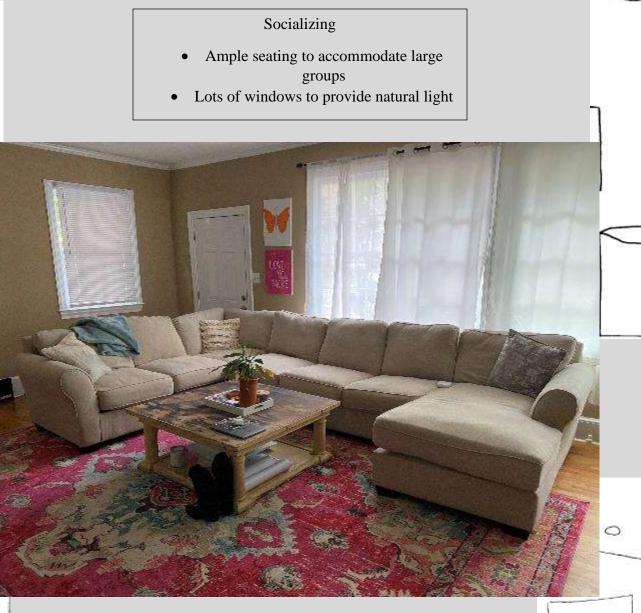

# Socializing

- Use spotlights to emphasize the space
- Place seating to create an enclosed and private arrangement