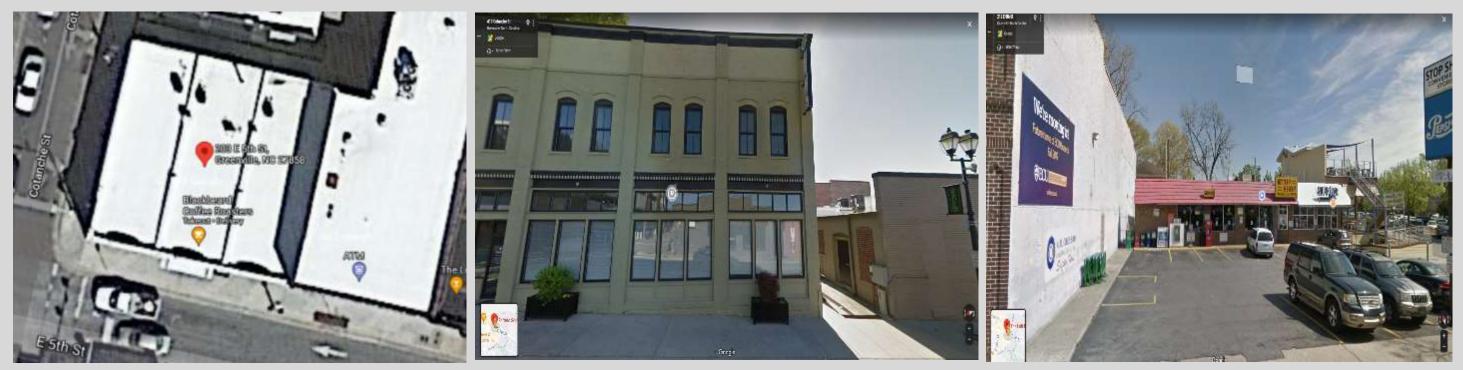

# Site Profile

- 201, 203, 205 E Fifth St. Greenville, NC 27858
  - Intersection of Fifth St. And Cotanche
- 3,000 sq./ft. Available

# Site Analysis

Entrances Morning Light Afternoon/ Evening Light

Design Problem Statement

- Minimal natural light: only front windows
  Long, narrow space
  Urban location

  Limited parking
  Lots of foot traffic
  Constant commuting of cars