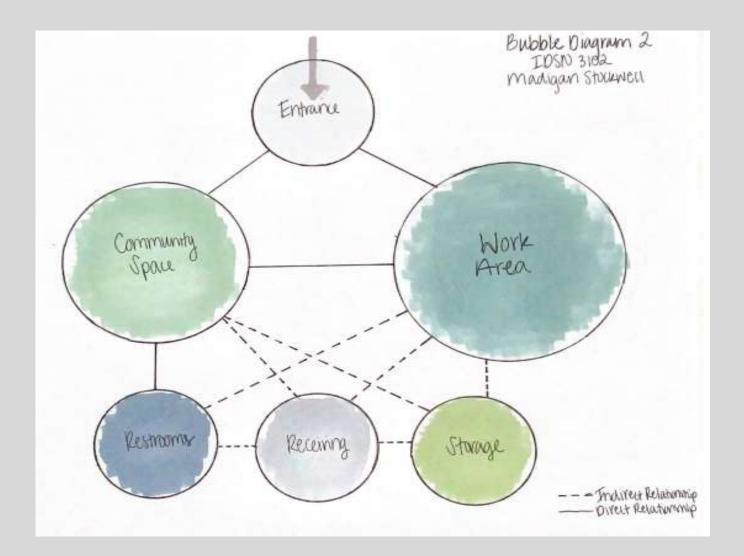

- Concept/ Inspiration Images
  Bright, neutral colors, clean look
  Pops of color to provide visual interest
  Spacious, yet full of a variety of products
  Breath of fresh air feel, very tranquil

Bubble Diagrams