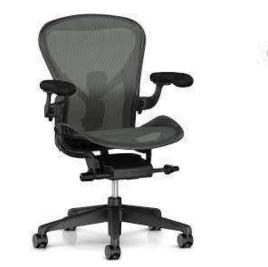

#### **Problem Resolution Sketches – Ceiling/Daylight**



HANGING LIGHT FIXTURE TO ADJUIT FOWS ON FERTURED ITEMS / DESIGNS RECESSED LIGHTING THEOLGHOUT

LEELINGS



AOJUSTABLE LICHTENG

# Problem Resolution Sketches – Ceiling/Daylight



EXPOSED WOOD BEAMS

RECEISED LICHTENC

IN WOOD BEAMS

LED LICHTING





# **Problem Resolution Sketches – Support Spaces**



#### **Problem Resolution Sketches – Support Spaces**



STOLAGE of FABRIC/MATERIAL WALL HANGING





#### **Design Synthesis Studies – Entry/Reception**





## Design Synthesis Studies – Lounge







#### Design Synthesis Studies – Service Counter







#### Design Synthesis Studies – Open Work Area



WHEELS TO MOVE





WOLKSTATIONS!

# **Furniture and Finish Palettes**















# **Furniture and Finish Palettes**









# Lighting Model