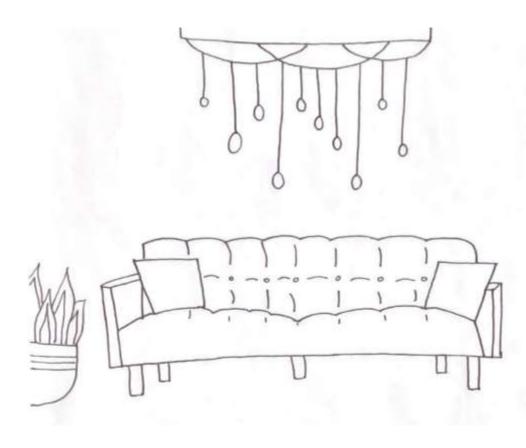

n Sketches





### **Problem Resolution Sketches - Exploration**



OPEN SHELVING

### **Problem Resolution Sketches - Exploration**







# **Problem Resolution Sketches - Entry**





#### **Problem Resolution Sketches - Entry**



#### **Problem Resolution Sketches – Ceiling/Daylight**



HANGING LIGHT FIXTURE TO ADJUIT FOWS ON FERTURED ITEMS / DESIGNS RECESSED LIGHTING THEOLGHOUT

LEELINGS



AOJUSTABLE LICHTENG

# Problem Resolution Sketches – Ceiling/Daylight



EXPOSED WOOD BEAMS

RECEISED LICHTENC

IN WOOD BEAMS

LED LICHTING





# **Problem Resolution Sketches – Support Spaces**



#### **Problem Resolution Sketches – Support Spaces**



STOLAGE of FABRIC/MATERIAL WALL HANGING





#### **Design Synthesis Studies – Entry/Reception**





## Design Synthesis Studies – Lounge







#### Design Synthesis Studies – Service Counter







#### Design Synthesis Studies – Open Work Area



WHEELS TO MOVE





WOLKSTATIONS!

# **Furniture and Finish Palettes**















# **Furniture and Finish Palettes**









# Lighting Model