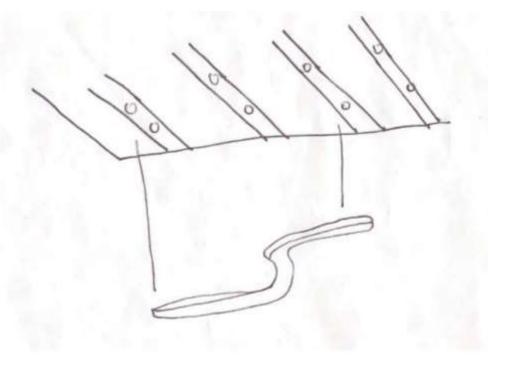

#### **Problem Resolution Sketches – Ceiling/Daylight**

HANGING LIGHT FIXTURE TO ADJUIT FOWS ON FERTURED ITEMS / DESIGNS RECESSED LIGHTING THEOLGHOUT

LEELINGS

AOJUSTABLE LICHTENG

# Problem Resolution Sketches – Ceiling/Daylight

EXPOSED WOOD BEAMS

RECEISED LICHTENC

IN WOOD BEAMS

LED LICHTING