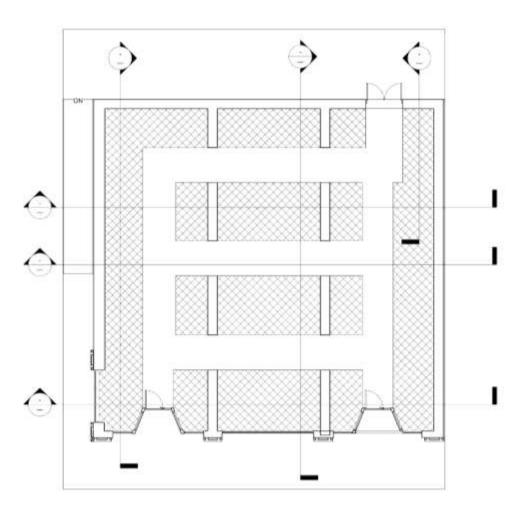

# Herman Miller Showroom

**Preliminary Design** 

Thigpen-3102-P2

# **Circulation Plan**







# **Ductwork Plan**





# Space Plan Sketches





### **Problem Resolution Sketches - Exploration**



OPEN SHELVING

### **Problem Resolution Sketches - Exploration**







# **Problem Resolution Sketches - Entry**





#### **Problem Resolution Sketches - Entry**



#### **Problem Resolution Sketches – Ceiling/Daylight**



HANGING LIGHT FIXTURE TO ADJUIT FOWS ON FERTURED ITEMS / DESIGNS RECESSED LIGHTING THEOLGHOUT

LEELINGS



AOJUSTABLE LICHTENG

# Problem Resolution Sketches – Ceiling/Daylight



EXPOSED WOOD BEAMS

RECEISED LICHTENC

IN WOOD BEAMS

LED LICHTING





# **Problem Resolution Sketches – Support Spaces**



#### **Problem Resolution Sketches – Support Spaces**



STOLAGE of FABRIC/MATERIAL WALL HANGING





#### **Design Synthesis Studies – Entry/Reception**