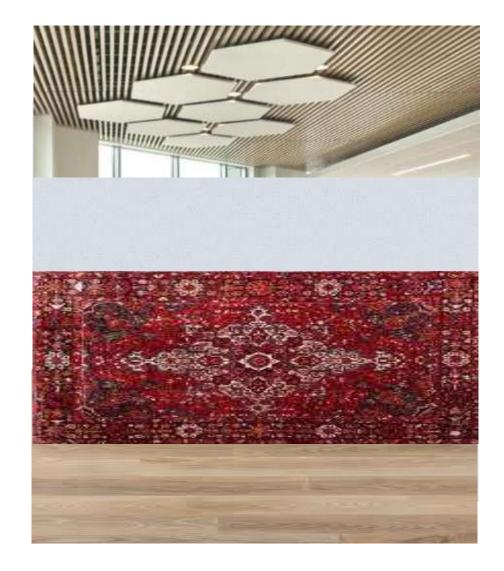

#### **Problem Resolution Sketches – Ceiling/Daylight**



HANGING LIGHT FIXTURE TO ADJUIT FOWS ON FERTURED ITEMS / DESIGNS RECESSED LIGHTING THEOLGHOUT

LEELINGS



AOJUSTABLE LICHTENG

# Problem Resolution Sketches – Ceiling/Daylight



EXPOSED WOOD BEAMS

RECEISED LICHTENC

IN WOOD BEAMS

LED LICHTING





# **Problem Resolution Sketches – Support Spaces**



#### **Problem Resolution Sketches – Support Spaces**



STOLAGE of FABRIC/MATERIAL WALL HANGING





#### **Design Synthesis Studies – Entry/Reception**





## Design Synthesis Studies – Lounge







#### Design Synthesis Studies – Service Counter







#### Design Synthesis Studies – Open Work Area



WHEELS TO MOVE





WOLKSTATIONS!

# **Furniture and Finish Palettes**















# **Furniture and Finish Palettes**









# Lighting Model