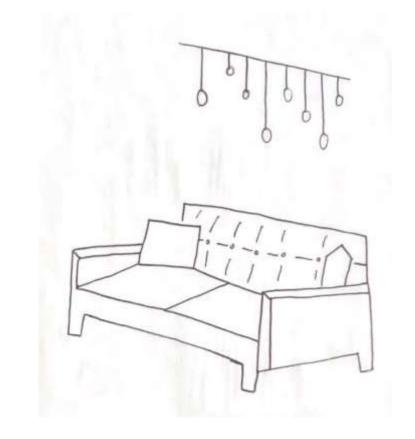

Sketches





### **Problem Resolution Sketches - Exploration**



OPEN SHELVING

### **Problem Resolution Sketches - Exploration**







# **Problem Resolution Sketches - Entry**





#### **Problem Resolution Sketches - Entry**



#### **Problem Resolution Sketches – Ceiling/Daylight**



HANGING LIGHT FIXTURE TO ADJUIT FOWS ON FERTURED ITEMS / DESIGNS RECESSED LIGHTING THEOLGHOUT

LEELINGS



AOJUSTABLE LICHTENG

# Problem Resolution Sketches – Ceiling/Daylight



EXPOSED WOOD BEAMS

RECEISED LICHTENC

IN WOOD BEAMS

LED LICHTING





# **Problem Resolution Sketches – Support Spaces**



#### **Problem Resolution Sketches – Support Spaces**



STOLAGE of FABRIC/MATERIAL WALL HANGING





#### **Design Synthesis Studies – Entry/Reception**





## Design Synthesis Studies – Lounge







#### Design Synthesis Studies – Service Counter







#### Design Synthesis Studies – Open Work Area



WHEELS TO MOVE





WOLKSTATIONS!

# **Furniture and Finish Palettes**















# **Furniture and Finish Palettes**









# Lighting Model