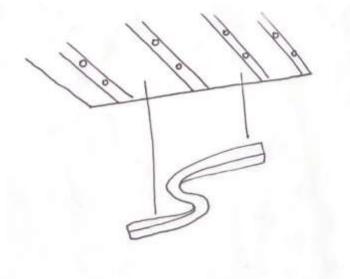

#### **Problem Resolution Sketches – Ceiling/Daylight**

HANGING LIGHT FIXTURE TO ADJUIT FOWS ON FERTURED ITEMS / DESIGNS RECESSED LIGHTING THEOLGHOUT

LEELINGS

AOJUSTABLE LICHTENG

# Problem Resolution Sketches – Ceiling/Daylight

EXPOSED WOOD BEAMS

RECEISED LICHTENC

IN WOOD BEAMS

LED LICHTING