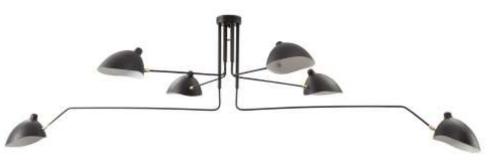

#### **Problem Resolution Sketches - Entry**



#### **Problem Resolution Sketches – Ceiling/Daylight**



HANGING LIGHT FIXTURE TO ADJUIT FOWS ON FERTURED ITEMS / DESIGNS RECESSED LIGHTING THEOLGHOUT

LEELINGS



AOJUSTABLE LICHTENG

# Problem Resolution Sketches – Ceiling/Daylight



EXPOSED WOOD BEAMS

RECEISED LICHTENC

IN WOOD BEAMS

LED LICHTING





# **Problem Resolution Sketches – Support Spaces**



#### **Problem Resolution Sketches – Support Spaces**



STOLAGE of FABRIC/MATERIAL WALL HANGING





#### **Design Synthesis Studies – Entry/Reception**





## Design Synthesis Studies – Lounge







#### Design Synthesis Studies – Service Counter







#### Design Synthesis Studies – Open Work Area



WHEELS TO MOVE





WOLKSTATIONS!

# **Furniture and Finish Palettes**















# **Furniture and Finish Palettes**









# Lighting Model