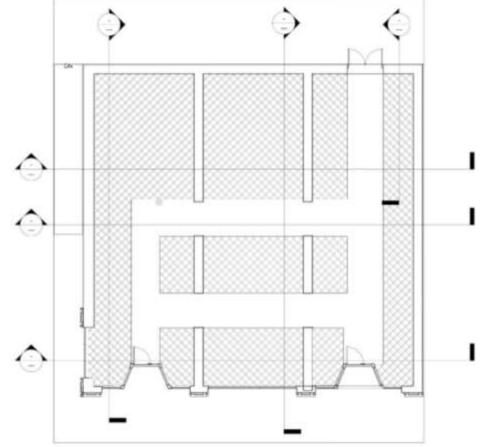

# Herman Miller Showroom

**Preliminary Design** 

Thigpen-3102-P2

# **Circulation Plan**







# **Ductwork Plan**





# Space Plan Sketches





### **Problem Resolution Sketches - Exploration**



OPEN SHELVING

### **Problem Resolution Sketches - Exploration**







# **Problem Resolution Sketches - Entry**





#### **Problem Resolution Sketches - Entry**



#### **Problem Resolution Sketches – Ceiling/Daylight**



HANGING LIGHT FIXTURE TO ADJUIT FOWS ON FERTURED ITEMS / DESIGNS RECESSED LIGHTING THEOLGHOUT

LEELINGS



AOJUSTABLE LICHTENG

# Problem Resolution Sketches – Ceiling/Daylight



EXPOSED WOOD BEAMS

RECEISED LICHTENC

IN WOOD BEAMS

LED LICHTING





# **Problem Resolution Sketches – Support Spaces**



#### **Problem Resolution Sketches – Support Spaces**



STOLAGE of FABRIC/MATERIAL WALL HANGING





#### **Design Synthesis Studies – Entry/Reception**





##