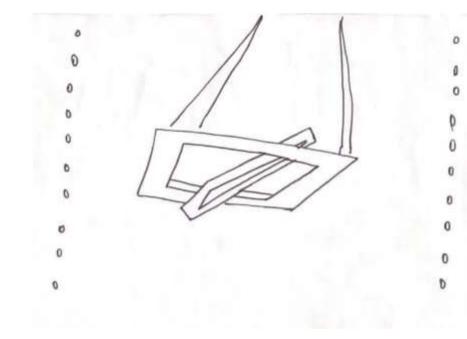

#### **Problem Resolution Sketches – Ceiling/Daylight**

HANGING LIGHT FIXTURE TO ADJUIT FOWS ON FERTURED ITEMS / DESIGNS RECESSED LIGHTING THEOLGHOUT

LEELINGS

AOJUSTABLE LICHTENG

# Problem Resolution Sketches – Ceiling/Daylight

EXPOSED WOOD BEAMS

RECEISED LICHTENC

IN WOOD BEAMS

LED LICHTING