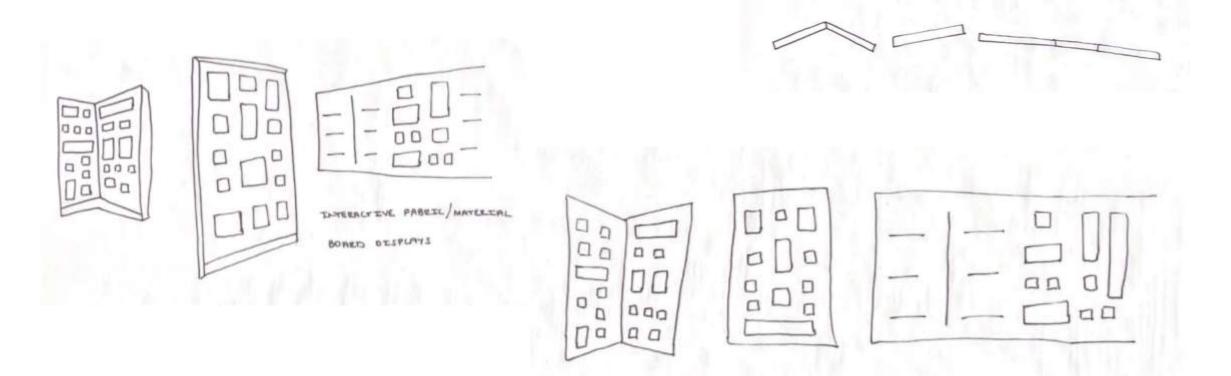

# **Problem Resolution Sketches – Support Spaces**

#### **Problem Resolution Sketches – Support Spaces**

STOLAGE of FABRIC/MATERIAL WALL HANGING