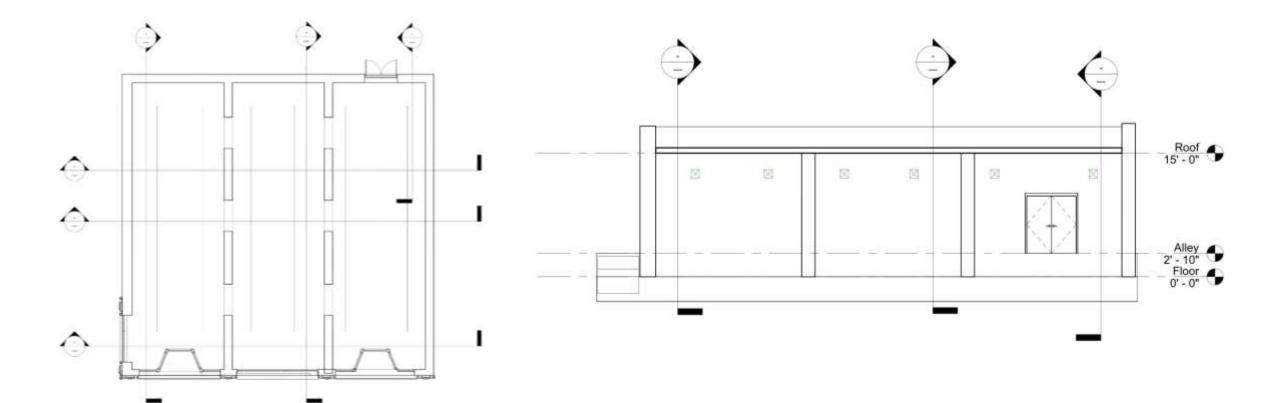

# Herman Miller Showroom

**Preliminary Design** 

Thigpen-3102-P2

# **Circulation Plan**







# **Ductwork Plan**





# Space Plan Sketches





### **Problem Resolution Sketches - Exploration**



OPEN SHELVING

### **Problem Resolution Sketches - Exploration**







# **Problem Resolution Sketches - Entry**





#### **Problem Resolution Sketches - Entry**



#### **Problem Resolution Sketches – Ceiling/Daylight**



HANGING LIGHT FIXTURE TO ADJUIT FOWS ON FERTURED ITEMS / DESIGNS RECESSED LIGHTING THEOLGHOUT

LEELINGS



AOJUSTABLE LICHTENG

# Problem Resolution Sketches – Ceiling/Daylight



EXPOSED WOOD BEAMS

RECEISED LICHTENC

IN WOOD BEAMS

LED LICHTING





# **Problem Resolution Sketches – Support Spaces**



#### **Problem Resolution Sketches – Support Spaces**



STOLAGE of FABRIC/MATERIAL WALL HANGING





#### **Design Synthesis Studies – Entry/Reception**





## Design Synthesis Studies