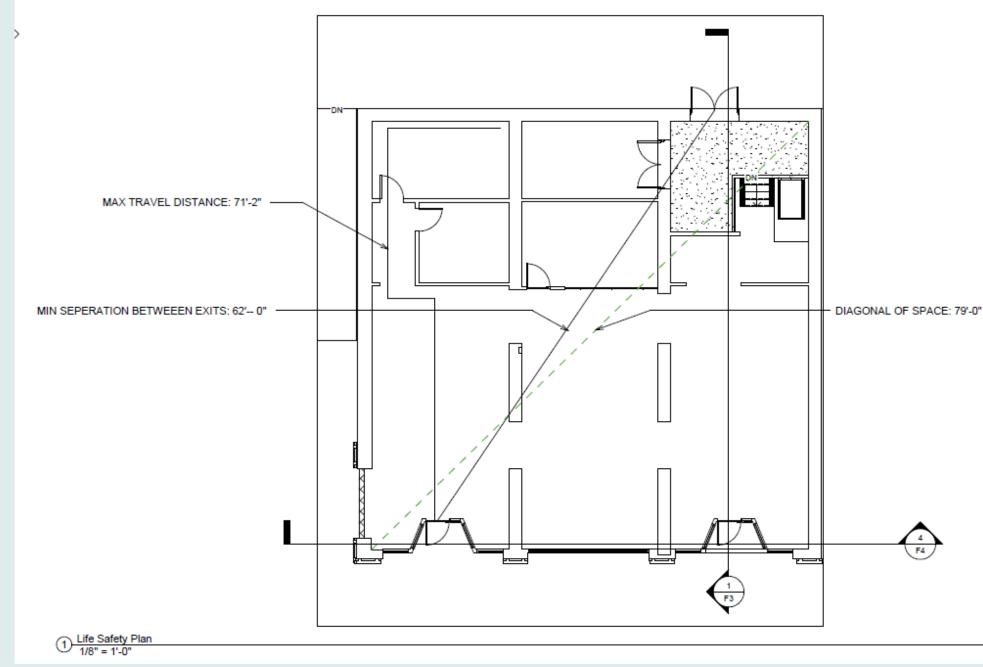

### Life Safety Plan

#### **Building Construction and Occupancy**

| Building Cons           | struction a    | and Occup | ancy                 |              |                                   |          |                     |       |                              |       |                 |       |
|-------------------------|----------------|-----------|----------------------|--------------|-----------------------------------|----------|---------------------|-------|------------------------------|-------|-----------------|-------|
| Construction Type Sprin |                | klers?    | Occupar              | псу Туре     |                                   |          |                     |       |                              |       |                 |       |
| TYPE IV                 |                | YES       |                      | M & A        |                                   |          |                     |       |                              |       |                 |       |
| Exit Requiren           | nents: Nur     | mber and  | Arrangeme            | ent of Exite | s                                 |          |                     |       |                              |       |                 |       |
|                         |                | # of      | Exits                |              |                                   | Travel [ | Distance            |       | Arrangement: Means of Egress |       |                 |       |
| Space                   | Required       |           | Shown on Plans       |              | Allowable Distance                |          | Actual Distance     |       | Req'd Distance               |       | Actual Distance |       |
| Designation             |                |           |                      |              |                                   |          | Shown on Plans      |       | Between Exits                |       | Shown on Plans  |       |
| 201- 205 E              | 2              |           | 3                    |              | 75'-0"                            |          | 72'-1"              |       | 26'-6"                       |       |                 |       |
| FIFTH ST.               |                |           |                      |              |                                   |          |                     |       |                              |       | 63-10"          |       |
| Notes:                  |                |           |                      |              |                                   |          |                     |       |                              |       |                 |       |
|                         |                |           |                      |              |                                   |          |                     |       |                              |       |                 |       |
| Use Group or            | (A)            |           | (B)                  |              |                                   |          | O                   |       | Exit Width (Inches)          |       |                 |       |
|                         | Area = Sq. Ft. |           | Area per Occupant    |              | Calculated Occupant<br>Load = A/B |          | Egress per Occupant |       | Required Width =             |       | Actual Width    |       |
| Space                   |                |           |                      |              |                                   |          |                     |       | (A/B)xC                      |       |                 |       |
| Designation             |                |           |                      |              |                                   |          | Stair               | Level | Stair                        | Level | Stair           | Level |
| 201- 205 E              | 2902 & 600     |           | 48 & 120 (168 TOTAL) |              | 18                                |          | .3"                 | .2"   | 5.4"                         |       |                 |       |
| FIFTH ST.               |                |           |                      |              |                                   |          |                     |       |                              | 3.6"  | 48"             | 67"   |
|                         |                |           |                      |              |                                   |          |                     |       |                              |       |                 |       |
| Notes:                  |                |           |                      |              |                                   |          |                     |       |                              |       |                 |       |
|                         |                |           |                      |              |                                   |          |                     |       |                              |       |                 |       |