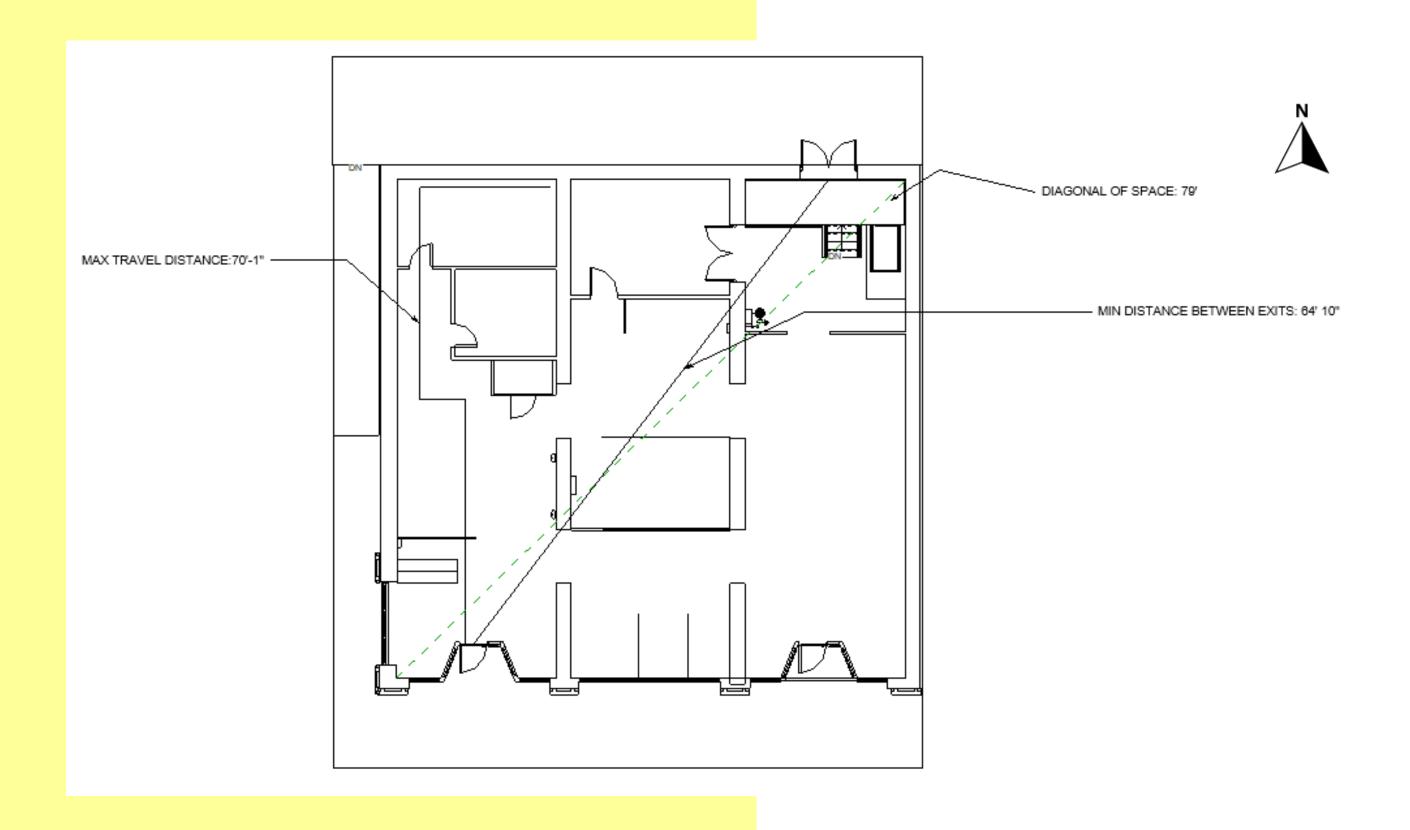

#### ASSIGNMENT 16: REVIT LIFE SAFETY PLAN

| Building Construction and Occupancy                |                |       |                      |                                   |  |                     |       |                              |       |                 |        |  |
|----------------------------------------------------|----------------|-------|----------------------|-----------------------------------|--|---------------------|-------|------------------------------|-------|-----------------|--------|--|
| Construction Type                                  |                | Sprin | klers? Occupa        | ncy Type                          |  |                     |       |                              |       |                 |        |  |
| TYPE IV                                            |                | Υ     | ES M                 | & A                               |  |                     |       |                              |       |                 |        |  |
| Exit Requirements: Number and Arrangement of Exits |                |       |                      |                                   |  |                     |       |                              |       |                 |        |  |
|                                                    |                | # of  | Exits                | Travel (                          |  | Distance            |       | Arrangement: Means of Egress |       |                 |        |  |
| Space                                              | Required       |       | Shown on Plans       | Allowable Distance                |  | Actual Distance     |       | Req'd Distance               |       | Actual Distance |        |  |
| Designation                                        |                |       |                      |                                   |  | Shown on Plans      |       | Between Exits                |       | Shown on Plans  |        |  |
| 201-205 E Fifth                                    | 2              |       | 3                    | 75'-0"                            |  | 70'-1"              |       | 26'-6"                       |       |                 |        |  |
| St                                                 |                |       |                      |                                   |  |                     |       |                              |       | 66              | 66'-1" |  |
| Notes:                                             |                |       |                      |                                   |  |                     |       |                              |       |                 |        |  |
|                                                    |                |       |                      |                                   |  |                     |       |                              |       |                 |        |  |
|                                                    |                |       |                      |                                   |  |                     |       |                              |       |                 |        |  |
| Use Group or<br>Space                              | (A)            |       | (B)                  |                                   |  | ©                   |       | Exit Width (Inches)          |       |                 |        |  |
|                                                    | Area = Sq. Ft. |       | Area per Occupant    | Calculated Occupant<br>Load = A/B |  | Egress per Occupant |       | Required Width = Actual W    |       | idth= 124"      |        |  |
| Designation                                        |                |       |                      |                                   |  |                     |       | (A/B)xC                      |       |                 |        |  |
| Designation                                        |                |       |                      |                                   |  | Stair               | Level | Stair                        | Level | Stair           | Level  |  |
| 201- 205 E                                         | 2,902 & 600    |       | 48 & 120 (168 Total) | 18                                |  | .3"                 | .2"   | 5.4"                         |       |                 |        |  |
| Fifth St                                           | fth St         |       |                      |                                   |  |                     |       |                              | 3.6"  | 48"             | 67"    |  |
|                                                    |                |       |                      |                                   |  |                     |       |                              |       |                 |        |  |
|                                                    |                |       |                      |                                   |  |                     |       |                              |       |                 |        |  |
| Notes:                                             |                |       |                      |                                   |  |                     |       |                              |       |                 |        |  |
|                                                    |                |       |                      |                                   |  | I                   | I     | I                            |       | I               | I      |  |