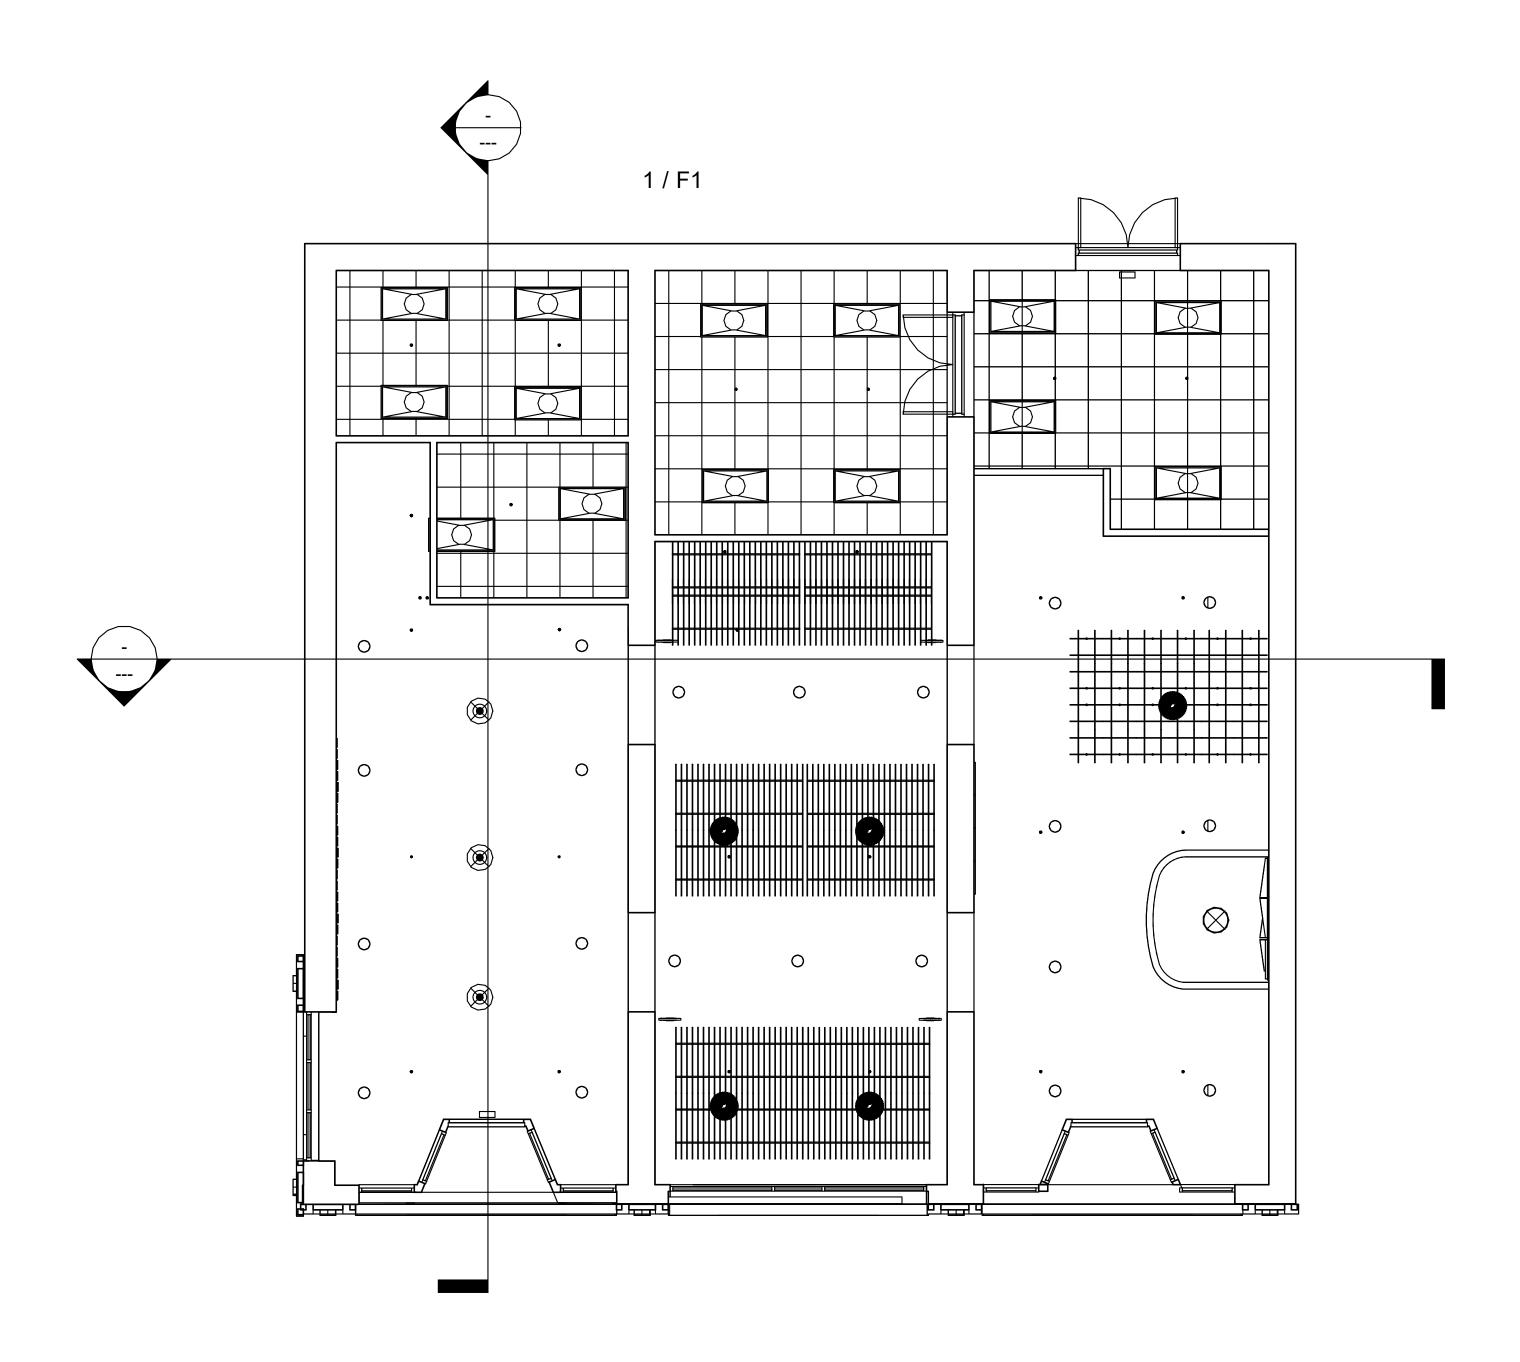

## RCP

#### LIGHTING SHEET

- O RECESSED LIGHTING
- PENDANT LIGHT
- PENDANT LIGHTING
  - **RECESSED LIGHTING**