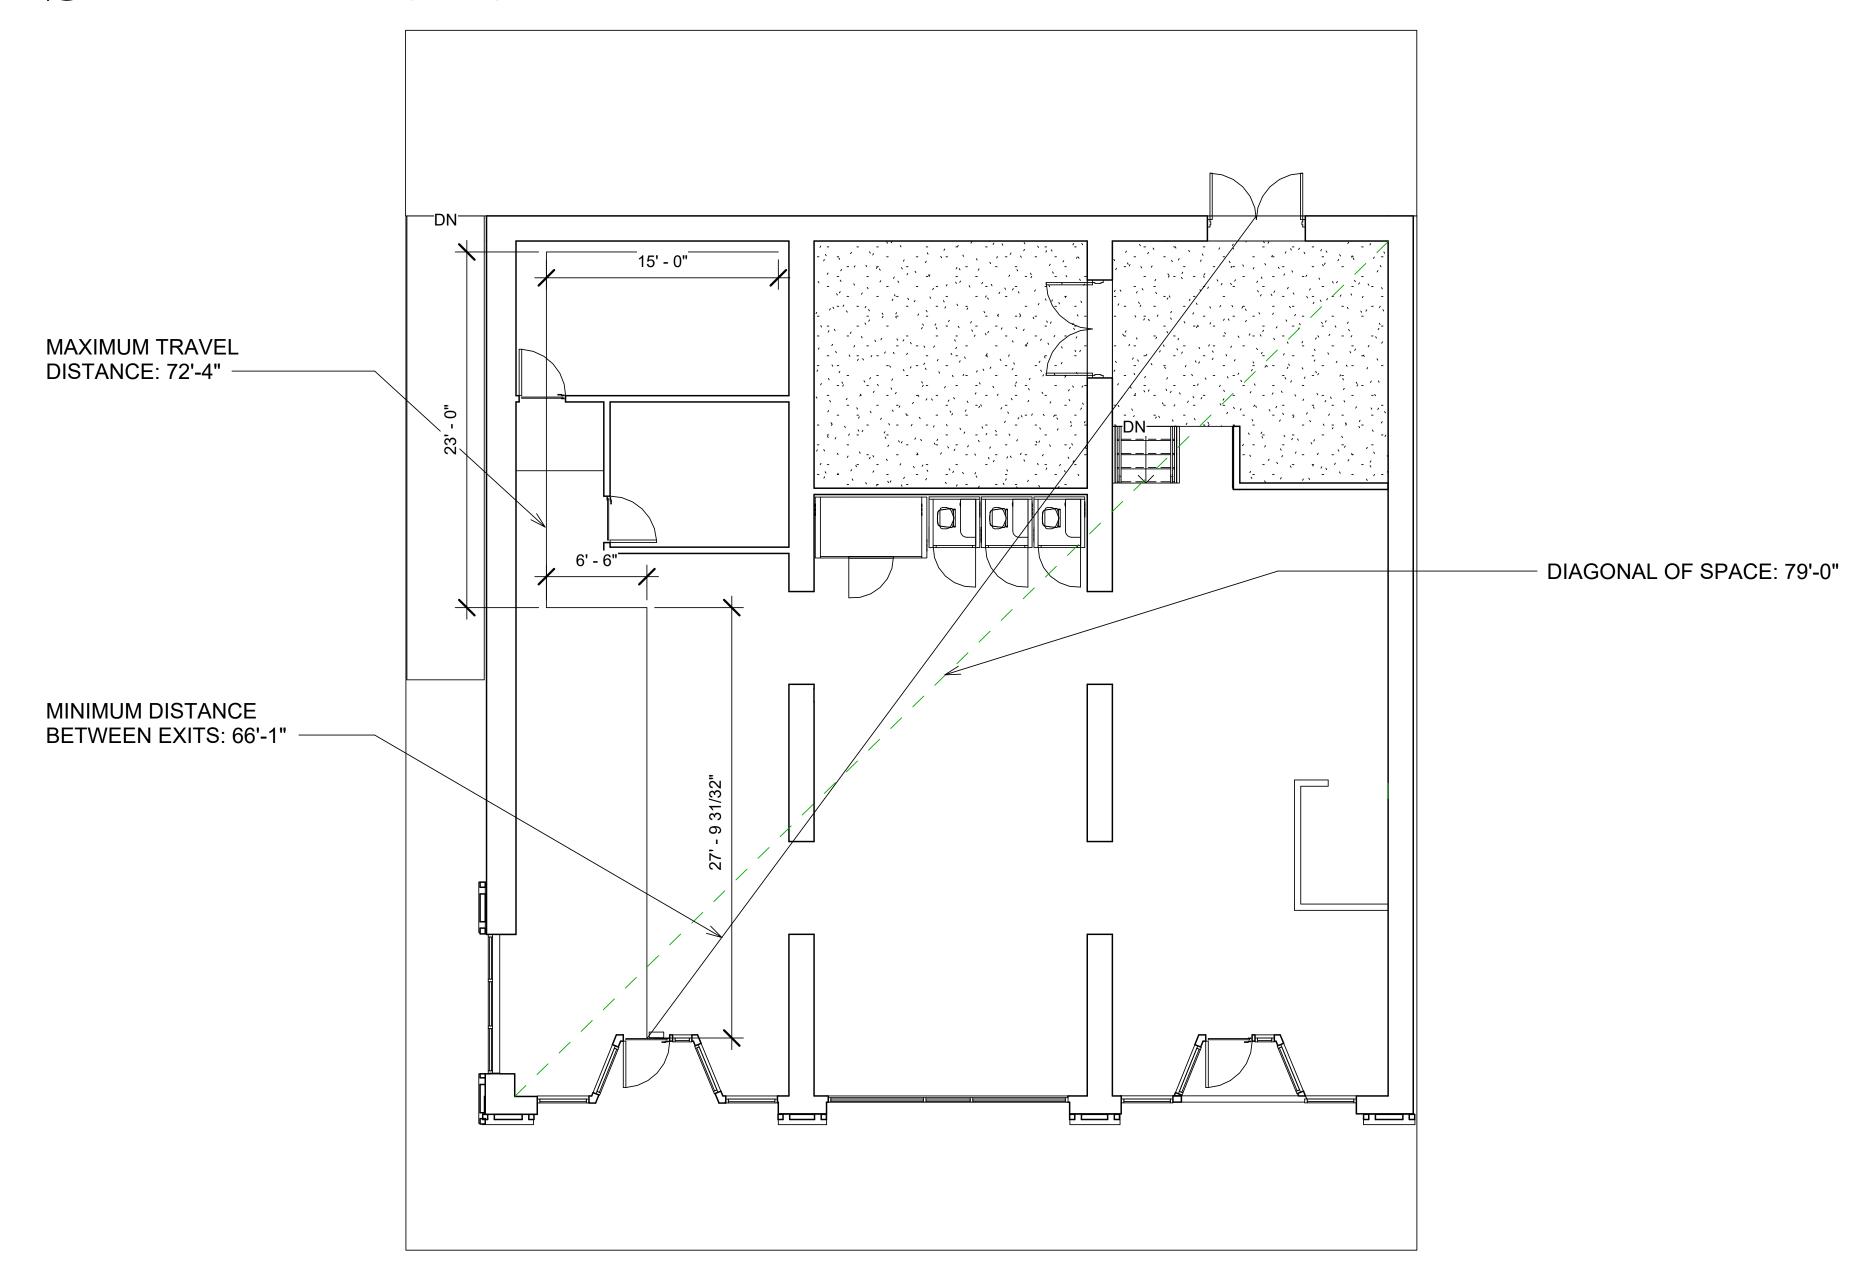

## LIFE SAFETY PLAN

## LIFE SAFETY PLAN SHEET

| ,, ,                                         |                      | klers? Occupa |                | ncy Type |                    |                     |                    |                              |                |                           |                      |                  |
|----------------------------------------------|----------------------|---------------|----------------|----------|--------------------|---------------------|--------------------|------------------------------|----------------|---------------------------|----------------------|------------------|
|                                              |                      | Υ             | YES            |          | M & A              |                     |                    |                              |                |                           |                      |                  |
| Exit Requireme                               | nts: Numl            | per and Ar    | rangement      | of Exits |                    |                     |                    |                              |                |                           |                      | _                |
|                                              |                      | # of Exits    |                |          | Travel Distance    |                     |                    | Arrangement: Means of Egress |                |                           |                      |                  |
| Space                                        | Required             |               | Shown on Plans |          | Allowable Distance |                     | Actual Distance    |                              | Req'd Distance |                           | Actual Distance      |                  |
| Designation                                  | •                    |               |                |          |                    |                     | Shown on Plans     |                              | Between Exits  |                           | Shown on Plans       |                  |
| Suite 201-205                                |                      |               | 3              |          | 75'-0"             |                     | 72'-4"             |                              | 26'-6"         |                           |                      |                  |
| E 5TH STREET                                 |                      |               |                |          |                    |                     |                    |                              |                |                           |                      |                  |
|                                              |                      |               |                |          |                    |                     |                    |                              |                |                           | 66'-1"               |                  |
| Notes:                                       |                      |               |                |          |                    |                     |                    |                              |                |                           | 6                    | Ω -T             |
| Notes:                                       |                      |               |                |          |                    |                     |                    |                              |                |                           | <u> </u>             | 0 -1             |
| Notes:                                       |                      |               |                |          | <b>I</b>           |                     |                    |                              |                |                           | •                    | - D - T          |
|                                              | (/                   | -             | (E             | 3)       |                    |                     |                    | ©                            |                |                           | th (Inches)          |                  |
| Use Group or                                 | ( <i>A</i><br>Area = | -             | (E<br>Area per |          |                    | l Occupant          |                    | ©<br>r Occupant              | •              | Width =                   | th (Inches)          | al Width         |
| Use Group or<br>Space                        | •                    | -             |                |          |                    | l Occupant<br>= A/B | Egress pe          |                              | •              |                           | th (Inches)<br>Actu  |                  |
| Use Group or<br>Space<br>Designation         | Area =               | Sq. Ft.       | Area per (     | Occupant |                    | -                   | Egress pe<br>Stair | r Occupant<br>Level          | (A/<br>Stair   | Width =                   | th (Inches)          | al Width         |
| Use Group or Space Designation Suite 201-205 | •                    | Sq. Ft.       |                | Occupant | Load               | -                   | Egress pe          | r Occupant                   | (A/            | Width =<br>'B)xC<br>Level | th (Inches)<br>Actua | al Width<br>Leve |
| Use Group or Space Designation Suite 201-205 | Area =               | Sq. Ft.       | Area per (     | Occupant | Load               | = A/B               | Egress pe<br>Stair | r Occupant<br>Level          | (A/<br>Stair   | Width =<br>'B)xC          | th (Inches)<br>Actu  |                  |
| Use Group or Space Designation Suite 201-205 | Area =               | Sq. Ft.       | Area per (     | Occupant | Load               | = A/B               | Egress pe<br>Stair | r Occupant<br>Level          | (A/<br>Stair   | Width =<br>'B)xC<br>Level | th (Inches)<br>Actua | al Width<br>Leve |
| Use Group or<br>Space<br>Designation         | Area =               | Sq. Ft.       | Area per (     | Occupant | Load               | = A/B               | Egress pe<br>Stair | r Occupant<br>Level          | (A/<br>Stair   | Width =<br>'B)xC<br>Level | th (Inches)<br>Actua | al Width<br>Leve |