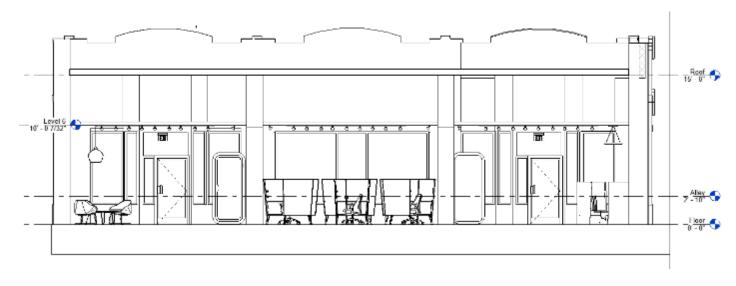

## Assignment 16:

| <b>Building Const</b>   | ruction an        | d Occupan  | су               |                   |                    |            |                         |       |                              |       |                  |      |
|-------------------------|-------------------|------------|------------------|-------------------|--------------------|------------|-------------------------|-------|------------------------------|-------|------------------|------|
| Construction Type Sprin |                   | klers?     | Occupa           | ncy Type          |                    |            |                         |       |                              |       |                  |      |
| RESIDENTIAL             |                   | YES        |                  | R-2               |                    |            |                         |       |                              |       |                  |      |
| Exit Requirem           | ents: Num         | ber and Ar | rangement        | of Exits          |                    |            |                         |       |                              |       |                  |      |
|                         | #of               |            | Exits            |                   | Travel D           |            | Distance                |       | Arrangement: Means of Egress |       |                  |      |
| Space                   | Required          |            | Shown on Plans   |                   | Allowable Distance |            | Actual Distance         |       | Req'd Distance               |       | Actual Distance  |      |
| Designation             |                   |            |                  |                   |                    |            | Shown on Plans          |       | Between Exits                |       | Shown on Plans   |      |
| Suite 110               | 2                 |            | 3                |                   | 75'0"              |            | 74'0"                   |       | 26"6'                        |       | 66"1"            |      |
| Notes:                  |                   |            | •                |                   | •                  |            |                         |       | •                            |       |                  |      |
| Use Group or            | (A)               |            | (B)              |                   |                    |            | ©                       |       | Exit Width (Inches)          |       |                  |      |
|                         | Area = Sq. Ft.    |            |                  | Area per Occupant |                    | d Occupant |                         |       |                              |       | Actual Width     |      |
| Space                   | 711 CG = GQ. 1 C. |            | Arcaper occupant |                   | Load = A/B         |            | -8. 235 pc. 5 c c spane |       | (A/B)xC                      |       | Account to total |      |
| Designation             |                   |            |                  |                   |                    |            | Stair                   | Level | Stair                        | Level | Stair            | Leve |
| Suite 110               | 2902              | &600       | 48&120 (         | 168) total        | 1                  | 8          | .3"                     | .2"   | 5.71"                        | 3.81" | 60"              | 67"  |
|                         |                   |            |                  |                   |                    |            |                         |       |                              |       |                  |      |
|                         |                   |            |                  |                   |                    |            |                         |       |                              |       |                  |      |
| Notes:                  |                   |            |                  |                   |                    |            |                         |       |                              |       |                  |      |
|                         |                   |            |                  |                   |                    |            |                         |       |                              |       |                  |      |