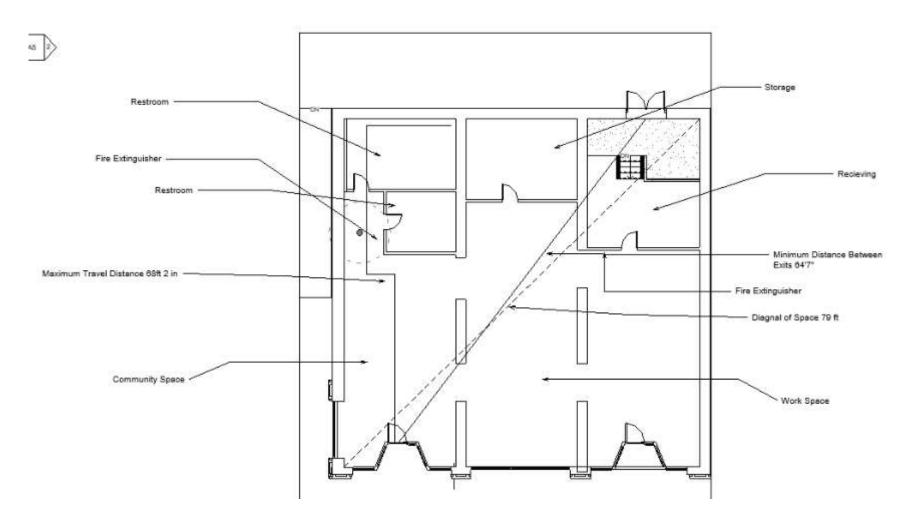

## Assignment 16:

| <b>Building Const</b>   | ruction an        | d Occupan  | су               |                   |                    |            |                         |       |                              |       |                  |      |
|-------------------------|-------------------|------------|------------------|-------------------|--------------------|------------|-------------------------|-------|------------------------------|-------|------------------|------|
| Construction Type Sprin |                   | klers?     | Occupa           | ncy Type          |                    |            |                         |       |                              |       |                  |      |
| RESIDENTIAL             |                   | YES        |                  | R-2               |                    |            |                         |       |                              |       |                  |      |
| Exit Requirem           | ents: Num         | ber and Ar | rangement        | of Exits          |                    |            |                         |       |                              |       |                  |      |
|                         | #of               |            | Exits            |                   | Travel D           |            | Distance                |       | Arrangement: Means of Egress |       |                  |      |
| Space                   | Required          |            | Shown on Plans   |                   | Allowable Distance |            | Actual Distance         |       | Req'd Distance               |       | Actual Distance  |      |
| Designation             |                   |            |                  |                   |                    |            | Shown on Plans          |       | Between Exits                |       | Shown on Plans   |      |
| Suite 110               | 2                 |            | 3                |                   | 75'0"              |            | 74'0"                   |       | 26"6'                        |       | 66"1"            |      |
| Notes:                  |                   |            | •                |                   | •                  |            |                         |       | •                            |       |                  |      |
| Use Group or            | (A)               |            | (B)              |                   |                    |            | ©                       |       | Exit Width (Inches)          |       |                  |      |
|                         | Area = Sq. Ft.    |            |                  | Area per Occupant |                    | d Occupant |                         |       |                              |       | Actual Width     |      |
| Space                   | 711 CG = GQ. 1 C. |            | Arcaper occupant |                   | Load = A/B         |            | -8. 235 pc. 5 c c spane |       | (A/B)xC                      |       | Account to total |      |
| Designation             |                   |            |                  |                   |                    |            | Stair                   | Level | Stair                        | Level | Stair            | Leve |
| Suite 110               | 2902              | &600       | 48&120 (         | 168) total        | 1                  | 8          | .3"                     | .2"   | 5.71"                        | 3.81" | 60"              | 67"  |
|                         |                   |            |                  |                   |                    |            |                         |       |                              |       |                  |      |
|                         |                   |            |                  |                   |                    |            |                         |       |                              |       |                  |      |
| Notes:                  |                   |            |                  |                   |                    |            |                         |       |                              |       |                  |      |
|                         |                   |            |                  |                   |                    |            |                         |       |                              |       |                  |      |