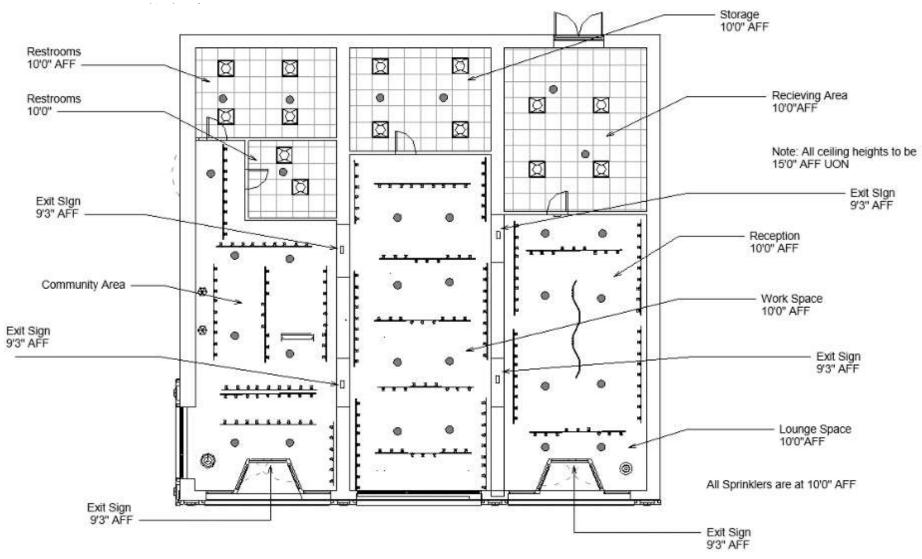

## Assignment 16:

| <b>Building Const</b>   | ruction an        | d Occupan  | су               |                   |                    |            |                         |       |                              |       |                  |      |
|-------------------------|-------------------|------------|------------------|-------------------|--------------------|------------|-------------------------|-------|------------------------------|-------|------------------|------|
| Construction Type Sprin |                   | klers?     | Occupa           | ncy Type          |                    |            |                         |       |                              |       |                  |      |
| RESIDENTIAL             |                   | YES        |                  | R-2               |                    |            |                         |       |                              |       |                  |      |
| Exit Requirem           | ents: Num         | ber and Ar | rangement        | of Exits          |                    |            |                         |       |                              |       |                  |      |
|                         | #of               |            | Exits            |                   | Travel D           |            | Distance                |       | Arrangement: Means of Egress |       |                  |      |
| Space                   | Required          |            | Shown on Plans   |                   | Allowable Distance |            | Actual Distance         |       | Req'd Distance               |       | Actual Distance  |      |
| Designation             |                   |            |                  |                   |                    |            | Shown on Plans          |       | Between Exits                |       | Shown on Plans   |      |
| Suite 110               | 2                 |            | 3                |                   | 75'0"              |            | 74'0"                   |       | 26"6'                        |       | 66"1"            |      |
| Notes:                  |                   |            | •                |                   | •                  |            |                         |       | •                            |       |                  |      |
| Use Group or            | (A)               |            | (B)              |                   |                    |            | ©                       |       | Exit Width (Inches)          |       |                  |      |
|                         | Area = Sq. Ft.    |            |                  | Area per Occupant |                    | d Occupant |                         |       |                              |       | Actual Width     |      |
| Space                   | 711 CG = GQ. 1 C. |            | Arcaper occupant |                   | Load = A/B         |            | -8. 235 pc. 5 c c spane |       | (A/B)xC                      |       | Account to total |      |
| Designation             |                   |            |                  |                   |                    |            | Stair                   | Level | Stair                        | Level | Stair            | Leve |
| Suite 110               | 2902              | &600       | 48&120 (         | 168) total        | 1                  | 8          | .3"                     | .2"   | 5.71"                        | 3.81" | 60"              | 67"  |
|                         |                   |            |                  |                   |                    |            |                         |       |                              |       |                  |      |
|                         |                   |            |                  |                   |                    |            |                         |       |                              |       |                  |      |
| Notes:                  |                   |            |                  |                   |                    |            |                         |       |                              |       |                  |      |
|                         |                   |            |                  |                   |                    |            |                         |       |                              |       |                  |      |