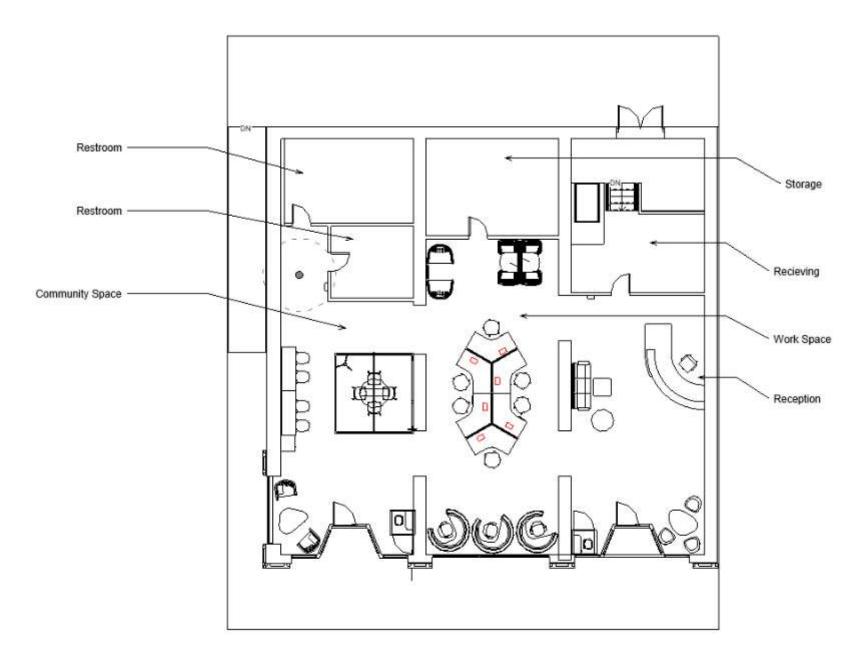

Portfolio 3
Caileigh Kabala
1303

# Assignment 13:





#### Assignment 14:





## Assignment 15:

### North to South



### East to West



## Assignment 16:





| <b>Building Const</b>   | ruction an        | d Occupan  | су               |                   |                    |            |                         |       |                              |       |                  |      |
|-------------------------|-------------------|------------|------------------|-------------------|--------------------|------------|-------------------------|-------|------------------------------|-------|------------------|------|
| Construction Type Sprin |                   | klers?     | Occupa           | ncy Type          |                    |            |                         |       |                              |       |