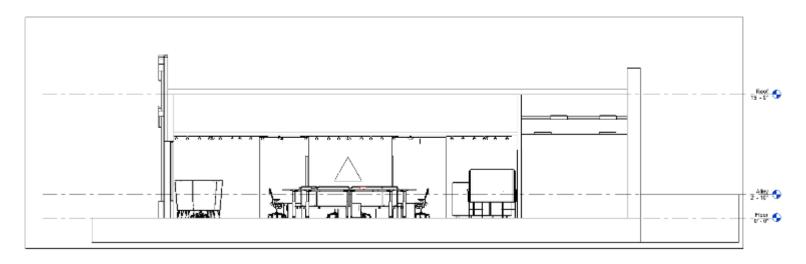

## Assignment 16:

| <b>Building Const</b>   | ruction an        | d Occupan  | су               |                   |                    |            |                         |       |                              |       |                  |      |
|-------------------------|-------------------|------------|------------------|-------------------|--------------------|------------|-------------------------|-------|------------------------------|-------|------------------|------|
| Construction Type Sprin |                   | klers?     | Occupa           | ncy Type          |                    |            |                         |       |                              |       |                  |      |
| RESIDENTIAL             |                   | YES        |                  | R-2               |                    |            |                         |       |                              |       |                  |      |
| Exit Requirem           | ents: Num         | ber and Ar | rangement        | of Exits          |                    |            |                         |       |                              |       |                  |      |
|                         | #of               |            | Exits            |                   | Travel D           |            | Distance                |       | Arrangement: Means of Egress |       |                  |      |
| Space                   | Required          |            | Shown on Plans   |                   | Allowable Distance |            | Actual Distance         |       | Req'd Distance               |       | Actual Distance  |      |
| Designation             |                   |            |                  |                   |                    |            | Shown on Plans          |       | Between Exits                |       | Shown on Plans   |      |
| Suite 110               | 2                 |            | 3                |                   | 75'0"              |            | 74'0"                   |       | 26"6'                        |       | 66"1"            |      |
| Notes:                  |                   |            | •                |                   | •                  |            |                         |       | •                            |       |                  |      |
| Use Group or            | (A)               |            | (B)              |                   |                    |            | ©                       |       | Exit Width (Inches)          |       |                  |      |
|                         | Area = Sq. Ft.    |            |                  | Area per Occupant |                    | d Occupant |                         |       |                              |       | Actual Width     |      |
| Space                   | 711 CG = GQ. 1 C. |            | Arcaper occupant |                   | Load = A/B         |            | -8. 235 pc. 5 c c spane |       | (A/B)xC                      |       | Account to total |      |
| Designation             |                   |            |                  |                   |                    |            | Stair                   | Level | Stair                        | Level | Stair            | Leve |
| Suite 110               | 2902              | &600       | 48&120 (         | 168) total        | 1                  | 8          | .3"                     | .2"   | 5.71"                        | 3.81" | 60"              | 67"  |
|                         |                   |            |                  |                   |                    |            |                         |       |                              |       |                  |      |
|                         |                   |            |                  |                   |                    |            |                         |       |                              |       |                  |      |
| Notes:                  |                   |            |                  |                   |                    |            |                         |       |                              |       |                  |      |
|                         |                   |            |                  |                   |                    |            |                         |       |                              |       |                  |      |